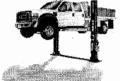

Please let us know if you have any additional questions.

Sincerely,

Holly Burge

Account Manager; Aquarina Utilities, Inc.

BendPak Lifts - Bend-Pak XPR-12FD 2 Post Lift - Bend Pak 2 Post Car & Truck Lift

Page 1 of 2

To earn the reputation as America's favorite and best 2 Post Car Lift, you have to do more than just lift cars and trucks. You have to do it better and safer, day in and day out. With the Bend-Pak XPR-12FD 2 post lift, you can count on just that. All BendPak XPR-12FD two post above ground lifts are designed for high volume auto repair shops that expect nothing but the best when it comes to the best performance and reliability. At Bend-Pak, they are not only proud to stand behind all their 2 Post Lift and 4 Post Lift products, but comfortably under them as well.

#### BendPak XPR-12FD 2 Post Lift Features:

- 12,000 lbs. lifting capacity.
- Low column height accommodates low-ceiling installations.
- Dual-Synchro equalization system maintains equal lifting.
- Features triple-telescoping arms for greater versatility.
- Accommodates short or long wheelbase vehicles
- Maintenance-free, "Dura-Glide" polyethylene load bearings.
- Single-piece columns for added strength and less fatigue.
- Dual hydraulic "Direct Drive" cylinders.
- Heavy-duty lift arms feature automatic safety restraints.
- Comes standard with eight piece truck and van adapter set.
- · A low-profile bottom cover plate means easier vehicle positioning.

#### BendPak XPR-12FD 2 Post Lift Specifications:

- Overall Height: 134"
- Overall Width ( Outside of Base plates ): 155"
- Overall Width ( Outside of Columns ): 146"
- Floorplate Height: 2"
- Width Between Columns: 118"
- Minimum Reach ( Front Arm ): 33"
- Maximum Reach ( Front Arm ): 61"
- Minimum Reach ( Rear Arm ): 33"
- Maximum Reach ( Rear Arm ): 61"
- Minimum Pad Height: 5"
- Rise: 72\*
- Maximum Lifting Height ( Pad Only ): 77"
- Maximum Lifting Height ( Pad & 6" Adapter ): 83"
- Drive Thru Clearance: 103"
- Lifting Time: 55 Seconds
- Maximum Load Per Arm: 3,000Lbs.
- Motor: 220 VAC 60Hz. 1Ph\*