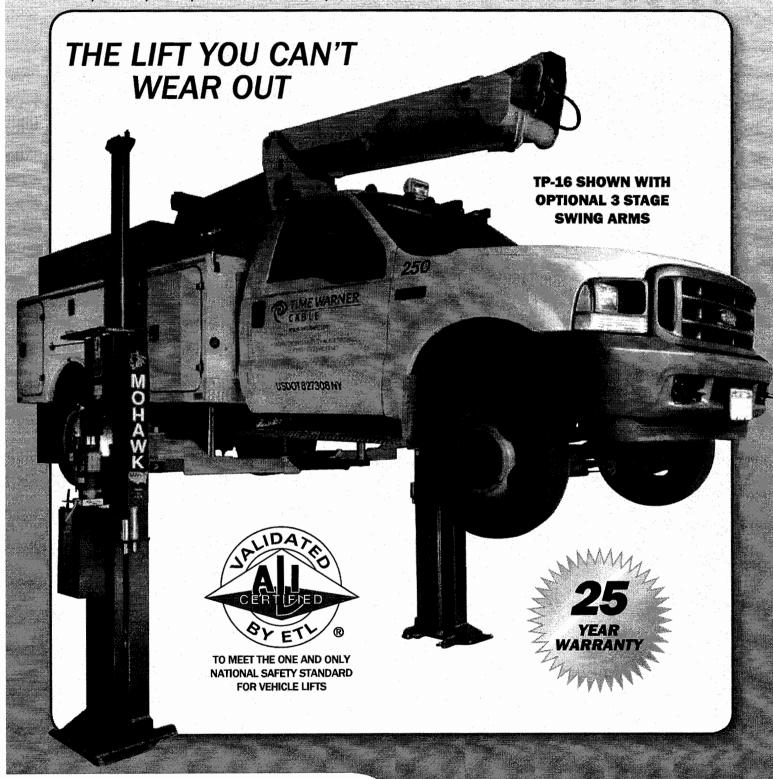

# **MODELS LMF-12, TP-16 & TP-18**

12,000, 16,000 OR 18,000LB CLEAR FLOOR 2 POST LIFT

Americas Best Lift Investment

Still proudly designed, welded and manufactured in the U.S.A.

# MOHAWK LIFTS LMF-12, TP-16 & TP-18

# SOLID, SAFE, PROVEN & CERTIFIED

# HEAVY DUTY LIFTS FOR... HEAVY DUTY SERVICE

#### MOHAWK DESIGN

- Mohawk columns are constructed of 'k" thick forklift masts, for a lifetime of troublefree service.
- Each Mohawk carriage rolls on 8 double-sealed, self-lubricating, steel ball bearing rollers (NOT plastic sliders).
- Two 4" heavy duty cylinders make for safer, steadier lifting than single cylinder lifts or models with tiny cylinders.
- Easily adjustable overhead stainless steel hydrautic lines can be set at any height (or routed in floor) to accommodate all tall trucks and vans.
- Low profile 5" swing arms fit under most passenger cars.
- Equipped with Mohawk's 5", 7%" and 10" stackable lift adaptor pads.
- 60 second lifting speed saves shops time and money.
- Available with optional lower height three stage swing arms that retract 2" (1" each side) shorter and reach 10" longer for varied fleets.

#### MOHAWK PATENTED INDUSTRY LEADING SAFETY SYSTEMS

- Mohawk lifts feature all position mechanical safety locks in both columns, starting at the ground, to full lifting height.
- Patented, infinite position, internal hydraulic safeties backed by external pressure compensated flow controls and velocity fuse valving.
- Swing aim restraints automatically engage upon lifting and automatically disengage when the vehicle has been fully lowered.

- The best, and most inclusive warranty in the lift business; 25 years structural, 10 year mechanical, plus limited lifetime cylinder seal warranty. Mohawk builds the best lifts, with the best warranty.
- Lease/purchase plans available for 1/5 years.
   Call Mohawk now!