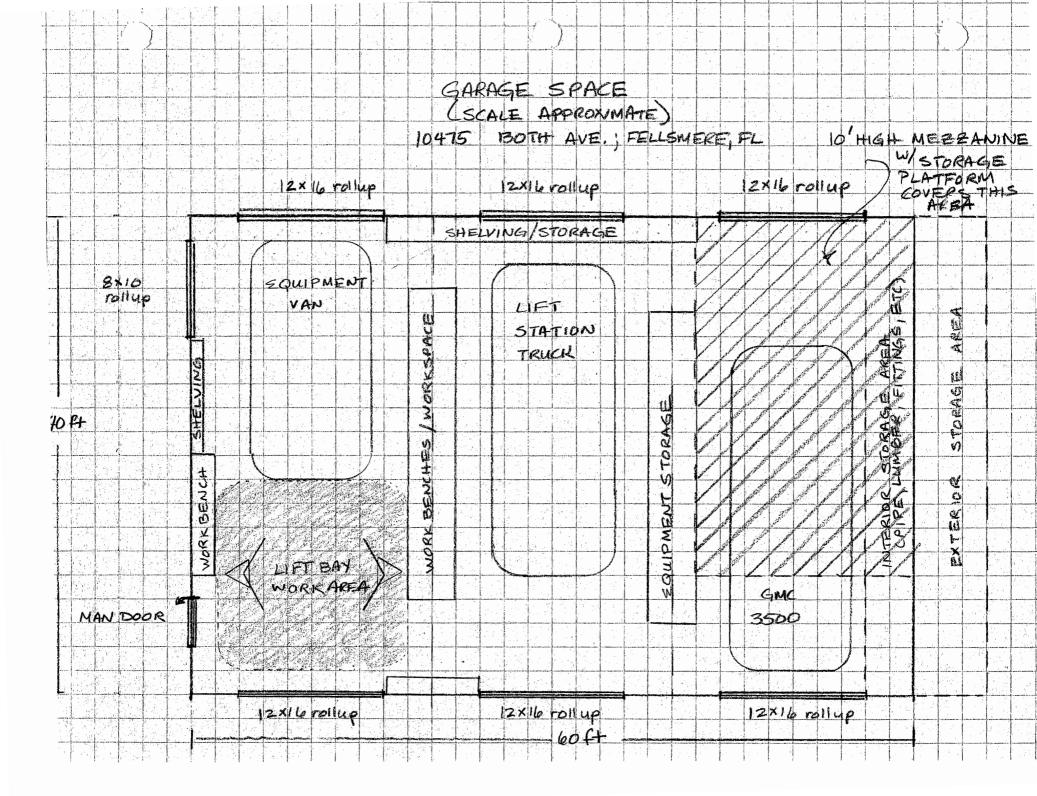

- also needed to perform routine body maintenance and painting, remediation of rust, and simple structural repairs such as brakes, exhaust system work, etc. Performance of such work in house will reduce the need for costly maintenance at outside vendors.
- d. All vehicle work in the past 24 months has been performed by outside vendors.
- 3. Routine maintenance and upkeep on utility vehicles, including oil changes, tire changes, filter and fluid changes and fills will be performed in the 600 square foot lift space. The lift will also be used to perform routine body maintenance and painting, remediation of rust, and simple structural repairs such as brakes, exhaust system work, etc.
- 4. The lift station truck, equipment van, and GMC 3500 will occupy the remaining 1,800 square feet of garage space. Various pieces of equipment, including a sand blaster, compressor, hand tools, pipe, spare pumps, and all sorts of other utility-related equipment will be stored in the remaining space. OSHA regulations dictate that a certain amount of space must be reserved for traffic-ways to ensure safety. Please see attached schematic for approximate layout. Please note that it is important that the lift-station truck and tool van, in particular, be stored inside the garage space at night and during bad weather. The lift station truck has already been struck by lightning at the utility compound on the island, necessitating expensive electrical repairs. It must be garage kept to prevent further such damage.
- 5. The gas-powered golf cart is not replacing the gator utility vehicle for meter reading, as it was never possible to use the gator for meter reading. The gator is simply too loud to hear reads, and it disturbs the customers. Aquarina Utilities originally had a gas-powered golf cart listed among the assets when the utility was purchased. This gas cart was used for meter reading until 2013 when it was revealed that the utility was not supposed to have purchased the cart, as it was not owned by Service Management Systems, but rather it was owned by Commercial Building Corporation and stored at the water and wastewater plant by a shared former employee, Mr. Alfred Starr. When CBC demanded their cart back, we surrendered it in the interest of good customer relations and later leased a cart from Kevin and Holly Burge for the purpose of meter reading. The gator is a necessary tool for performing maintenance functions at the plant. It has dump capabilities which make it invaluable for meter installations and other "dirty" jobs. The golf cart is used for customer contacts and meter reads. It is used to check meter reads, turn water on and off for customers, collections, delivery of notices and other customer service functions.
- 6. No, none of the \$10,750 for fuel-related purchases includes fuel costs that are captured as mileage charges for bank and post-office runs.
- 7. Yes, other safety measures have been considered, but none have been deemed as effective as having an additional person present. All employees have cell phones, but cell service is very undependable on the island. A land-line was installed in the Reverse Osmosis Building, but a serious injury at the sewer plant would make this telephone inaccessible. There is no way to install surface or pool alarms at the sewer plant in case someone falls into the plant. In short, another person is absolutely necessary. The recent accident that resulted in the death of a wastewater worker in Palm Beach County, where all safety measures were in place, including the buddy system, proves the need for a second person.