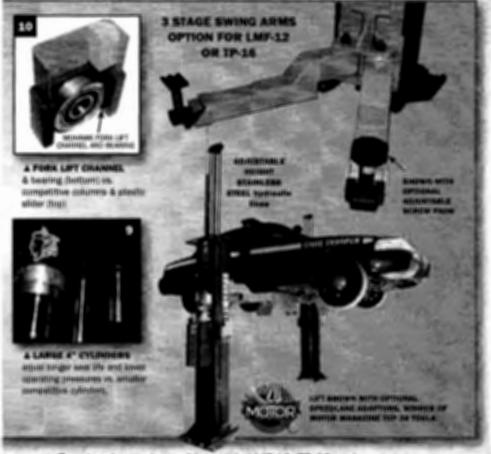

# **MODELS LMF-12, TP-16 & TP-18**

12,000, 16,000 OR 18,000LB CLEAR FLOOR 2 POST LIFT

Americas Best Lift Investment

Still proudly designed, welded and manufactured in the U.S.A.

#### MOHAWK DESIGN

- Mohawk columns are constructed of 'k" thick forklift masts, for a lifetime of troublefree service.
- Each Mohawk carriage rolls on 8 double-sealed, self-lubricating, steel ball bearing rollers (NOT plastic sliders).
- Two 4" heavy duty cylinders make for safer, steadier lifting than single cylinder lifts or models with tiny cylinders.
- Easily adjustable overhead stainless steel hydrautic lines can be set at any height (or routed in floor) to accommodate all tall trucks and vans.
- Low profile 5" swing arms fit under most passenger cars.
- Equipped with Mohawk's 5", 7%" and 10" stackable lift adaptor pads.
- 60 second lifting speed saves shops time and money.
- Available with optional lower height three stage swing arms that retract 2" (1" each side) shorter and reach 10" longer for varied fleets.

#### MOHAWK PATENTED INDUSTRY LEADING SAFETY SYSTEMS

- Mohawk lifts feature all position mechanical safety locks in both columns, starting at the ground, to full lifting height.
- Patented, infinite position, internal hydraulic safeties backed by external pressure compensated flow controls and velocity fuse valving.
- Swing aim restraints automatically engage upon lifting and automatically disengage when the vehicle has been fully lowered.

- The best, and most inclusive warranty in the lift business; 25 years structural, 10 year mechanical, plus limited lifetime cylinder seal warranty. Mohawk builds the best lifts, with the best warranty.
- Lease/purchase plans available for 1/5 years.
   Call Mohawk now!