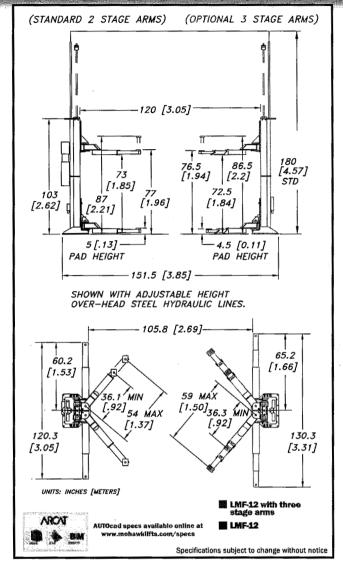

# **MODELS LMF-12, TP-16 & TP-18**

12,000, 16,000 OR 18,000LB CLEAR FLOOR 2 POST LIFT

Americas Best Lift Investment

Still proudly designed, welded and manufactured in the U.S.A.

#### MOHAWK DESIGN

- Mohawk columns are constructed of 'k" thick forklift masts, for a lifetime of troublefree service.
- Each Mohawk carriage rolls on 8 double-sealed, self-lubricating, steel ball bearing rollers (NOT plastic sliders).
- Two 4" heavy duty cylinders make for safer, steadier lifting than single cylinder lifts or models with tiny cylinders.
- Easily adjustable overhead stainless steel hydrautic lines can be set at any height (or routed in floor) to accommodate all tall trucks and vans.
- Low profile 5" swing arms fit under most passenger cars.
- Equipped with Mohawk's 5", 7%" and 10" stackable lift adaptor pads.
- 60 second lifting speed saves shops time and money.
- Available with optional lower height three stage swing arms that retract 2" (1" each side) shorter and reach 10" longer for varied fleets.

#### OPERATION

 Hydraulic fluid is pumped between the two cylinders through the overhead (or optional in floor) stainless steel hydraulic lines. Patented hydraulic synchronization eliminates the need for restrictive height overhead covers, cables, pulleys, equalizer chains or obstructive floor plates.