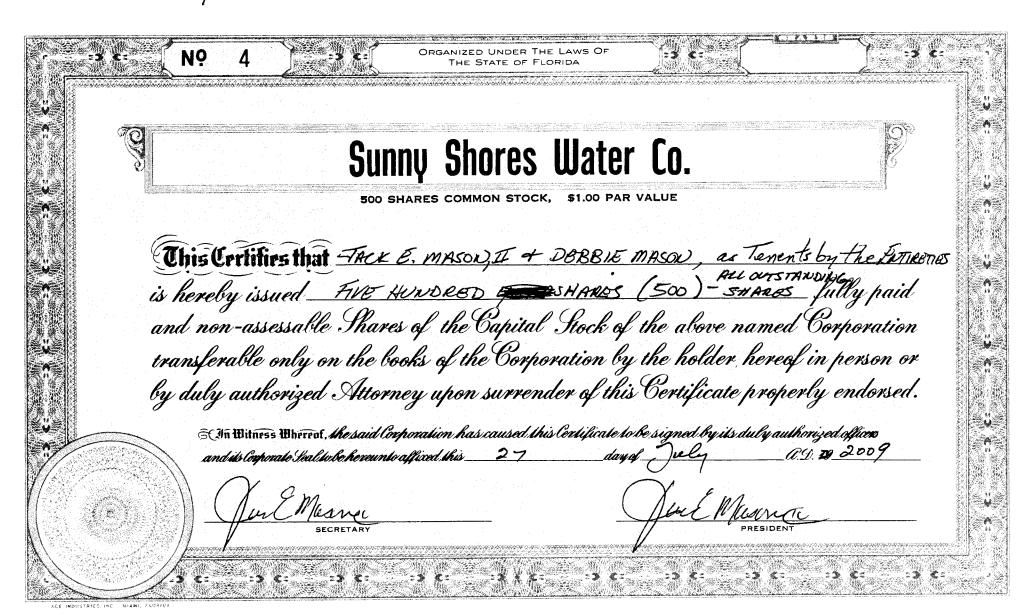

Dear Ms. Leathers:

This firm represents Sunny Shores. Last week you contacted me to inquire if there were any documents evidencing the transfer of the ownership of Sunny Shores, which (as I described in the Application) was treated as gifts between family members. These gifts are evidenced by the enclosed stock certificates for Sunny Shores. Specifically, the first stock certificate is dated February 4, 1986 and represents the original issue of 500 shares of stock in Sunny Shores to Jack E. Mason and Bonnie B. Mason. The second stock certificate is dated August 24, 1999, and evidences the transfer of all 500 shares of stock in Sunny Shores from Jack E. Mason and Bonnie B. Mason to the Jack and Bonnie Mason Revocable Trust dated August 24, 1999. The third stock certificate is dated October 23, 2008, and evidences the transfer of all 500 shares of stock in Sunny Shores from the Jack and Bonnie Mason Revocable Trust dated August 24, 1999 to Jack E. Mason, II. Finally, the fourth stock certificate enclosed is dated July 27, 2009 and evidences the transfer of all 500 shares of stock in Sunny Shores from Jack E. Mason, II to Jack E. Mason, II and Debbie Mason, as tenants by the entireties.

NOTICE. THE SUMMITURE OF THIS ASSIGNMENT AND COMPETED UPON THE MAKE AS WRITTEN UPON THE FACE OF THE CERTIFICATE, METER THE MATICULA, WITHOUT AUTENATION OF ENLARGEMENT OF ANY CHANGE WILLIEVER.

| For 500            | Skares         |
|--------------------|----------------|
| Issued to JACK E N | MASON, II, and |
| Issued to JACK & M | 950D, T/C      |
| Dated Tuly 27      | 2009           |

| From whom transferred      |                           |                            |  |  |
|----------------------------|---------------------------|----------------------------|--|--|
| JACK E. MASON, IT          |                           |                            |  |  |
| Dated Tuly 27, 2009 19_    |                           |                            |  |  |
| No.ORIGINAL<br>CERTIFICATE | No. OF ORIGINAL<br>SHARES | No.ofShares<br>Transferred |  |  |
| 3                          | 500                       | 500                        |  |  |