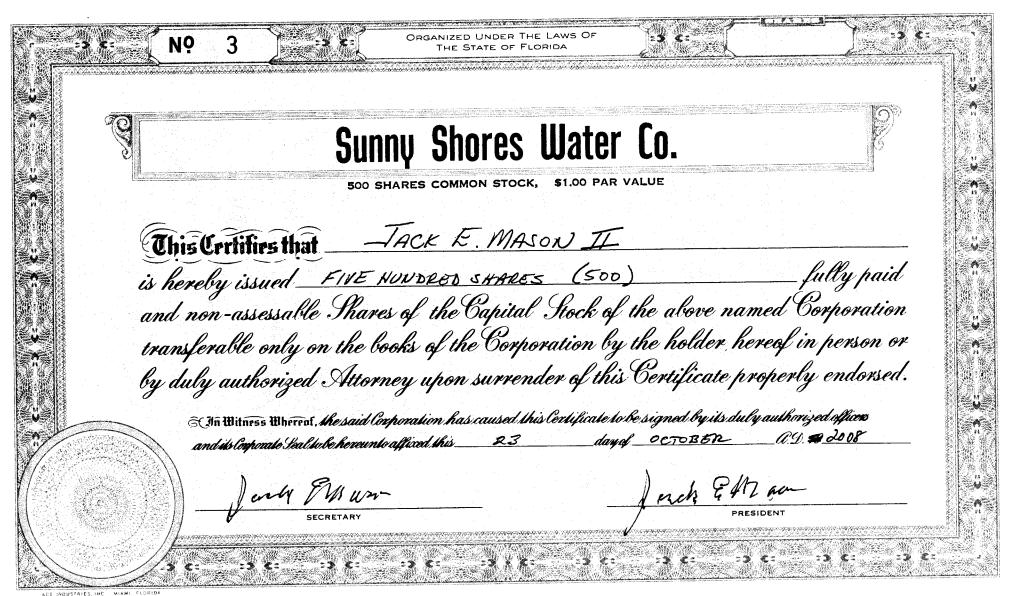

Dear Ms. Leathers:

This firm represents Sunny Shores. Last week you contacted me to inquire if there were any documents evidencing the transfer of the ownership of Sunny Shores, which (as I described in the Application) was treated as gifts between family members. These gifts are evidenced by the enclosed stock certificates for Sunny Shores. Specifically, the first stock certificate is dated February 4, 1986 and represents the original issue of 500 shares of stock in Sunny Shores to Jack E. Mason and Bonnie B. Mason. The second stock certificate is dated August 24, 1999, and evidences the transfer of all 500 shares of stock in Sunny Shores from Jack E. Mason and Bonnie B. Mason to the Jack and Bonnie Mason Revocable Trust dated August 24, 1999. The third stock certificate is dated October 23, 2008, and evidences the transfer of all 500 shares of stock in Sunny Shores from the Jack and Bonnie Mason Revocable Trust dated August 24, 1999 to Jack E. Mason, II. Finally, the fourth stock certificate enclosed is dated July 27, 2009 and evidences the transfer of all 500 shares of stock in Sunny Shores from Jack E. Mason, II to Jack E. Mason, II and Debbie Mason, as tenants by the entireties.

## CERTIFICATE

No 3

| Tir500                     | _ Skares        | From whom transferred Received Certificate No. 2  TREELEDVINE MARCO RESIDENT MARCENERS for 500 Shares             |
|----------------------------|-----------------|-------------------------------------------------------------------------------------------------------------------|
| Issued to TACK E. MASON II |                 | Dated AVEVST 24 1999  No.ORIGINAL NO.OF ORIGINAL NO.OF SHARES CERTIFICATE SHARES TRANSFERRED  ON OCTOBER 23 \$200 |
| Dated October 23           | ## <u>200</u> 8 | 2 500 500                                                                                                         |