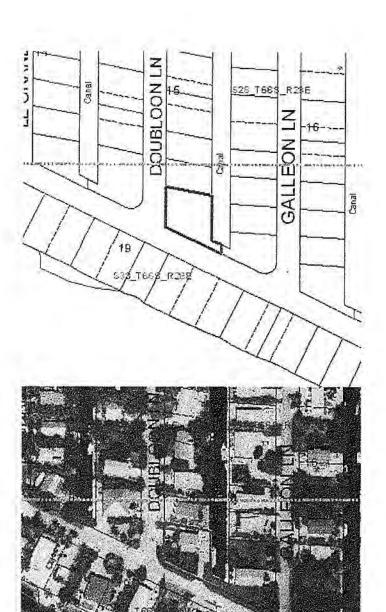

|  |

Date



Key West (305) 292-3420 Marathon (305) 289-2550 Plantation Key (305) 852-7130

**Property Record Card -**Maps are now launching the new map application version.

Alternate Key: 1231576 Parcel ID: 001795602000000

### Ownership Details

Malling Address: BAAD TODD A AND DEBORAH A 191 DOUBLOON LANE SUMMERLAND KEY, FL 33042-4229

### **Property Details**

PC Code: 01 - SINGLE FAMILY

Millage Group: 100C Affordable No

Housing:

Section-Township- 28-66-28

Range:

Property 191 DOUBLOON LN CUDJOE KEY Location:

Subdivision: CUTTHROAT HARBOR ESTATES

Legal BK 15 LT 15 CUTTHROAT HARBOR ESTATES CUDJOE KEY PB-4-165 OR284-517 OR374-556-557 OR839-1538 OR839-

Description: 1539 OR943-202D/C OR943-203 OR1127-2038AFF OR1127-2039DC OR1265-95/96

Click Map Image to open interactive viewer



# Exemptions

| Exemption            | Amount    |
|----------------------|-----------|
| 39 - 25000 HOMESTEAD | 25,000.00 |
| 44 - ADDL HOMESTEAD  | 25,000.00 |

# **Land Details**

| Land Use Code    | Frontage | Depth | Land Area    |
|------------------|----------|-------|--------------|
| 01EC - END CANAL | 0        | 0     | 10,699.00 SF |

# **Building Summary**

Number of Buildings: 1 Number of Commercial Buildings: 0 Total Living Area: 840

Year Built: 1963

### **Building 1 Details**

**Building Type R1** Effective Age 26

Condition A Perimeter 136

Quality Grade 450 Depreciation % 32 Grnd Floor Area 840

Year Built 1963 Functional Obs 0

Special Arch 0 Economic Obs 0

Inclusions:

R1 includes 1 3-fixture bath and 1 kitchen.

Roof Type FLAT OR SHED

Roof Cover ASPHALT SHINGL He