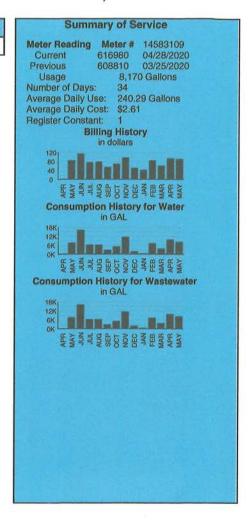

gallons   |               | \$9.80                    |
| Seminole County Tax @ 4          |                        |               | \$1.09                    |
| <b>Total Residential Water S</b> | ervice                 |               | \$28.39                   |
| Residential Wastewater S         | ervice                 |               |                           |
| Wastewater Base Charge           |                        |               | \$26.54                   |
| 8,000 gallons at \$4.24 per      | r 1,000 gallons        |               | \$33.92                   |
| Total Residential Wastewa        | ater Service           |               | \$60.46                   |
|                                  |                        |               |                           |



The payment for this bill is due upon receipt. Make check payable to: Utilities Inc of Florida. Rate Schedules are available upon request. Visit <u>www.myuiflorida.com</u> for important account offerings.

#### Messages

On March 10th, we suspended service disconnections for nonpayment to meet critical community sanitation needs. Our staff is still performing meter reads and maintenance in your area. Please maintain a safe physical distance from them. Thank you.

Utilities, Inc. of Florida

PO BOX 160609 ALTAMONTE SPRINGS, FL 32716-0609

# 29974100000000088855

Account Number: Due Date: Please Pay:

2997410000 06/01/2020 **\$88.85** 

Amount Paid

UTW0511A AUTO 5-DIGIT 32779 7000000602 00.0005.0030 602/1

# Ալիլիներին հետաներին հետևերին հետևերին հետևերին հետևերին հետևերին հետևերին հետևեր