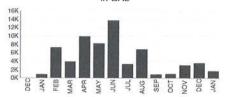

3/14 603880

| Summary of Service                                                                             |
|------------------------------------------------------------------------------------------------|
|                                                                                                |
| Meter Reading Meter # 14583109                                                                 |
| Current 599010 02/25/2020<br>Previous 595150 01/28/2020                                        |
|                                                                                                |
| Usage 3,860 Gallons<br>Number of Days: 28                                                      |
|                                                                                                |
| Average Daily Use: 137.86 Gallons<br>Average Daily Cost: \$2.17                                |
|                                                                                                |
|                                                                                                |
| Billing History<br>in dollars                                                                  |
| 120,                                                                                           |
| 80                                                                                             |
|                                                                                                |
|                                                                                                |
| FEB<br>MARY<br>JUN JUN JUN JUN<br>JUN JUN JUN JUN<br>JUN JUN JUN JUN JUN JUN JUN JUN JUN JUN   |
| Consumption History for Water                                                                  |
| in GAL                                                                                         |
| 18K                                                                                            |
| 12K                                                                                            |
|                                                                                                |
| A AUG<br>MARK<br>MARK<br>AUG<br>AUG<br>AUG<br>AUG<br>AUG<br>AUG<br>AUG<br>AUG<br>AUG<br>AUG    |
|                                                                                                |
| Consumption History for Wastewater                                                             |
| in GAL                                                                                         |
| 18K<br>12K                                                                                     |
|                                                                                                |
|                                                                                                |
| FEB<br>MAR<br>MAR<br>MAR<br>MAR<br>JUUN<br>JUUN<br>JUUN<br>JUUN<br>JUUN<br>JUUN<br>JUUN<br>JUU |
| - 2 4 2 × 4 0 0 2 0 × 0 2                                                                      |
|                                                                                                |
|                                                                                                |
|                                                                                                |
| 이 지수는 아이지는 것을 가지는 모습을 썼다. 나는 것이                                                                |
|                                                                                                |
|                                                                                                |
|                                                                                                |
|                                                                                                |
|                                                                                                |
| 1976年代,2966年,1月1日日,1976年(1976年)<br>1977年(1976年)<br>1977年(1976年)                                |
|                                                                                                |
|                                                                                                |
|                                                                                                |
|                                                                                                |