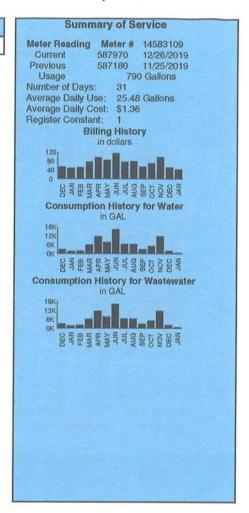

Summary of Service Meter Reading Meter # 14583109 595150 01/28/2020 587970 12/26/2019 Current Previous Usage 7,180 Gallons Number of Days: 33 Average Daily Use: 217.58 Gallons Average Daily Cost: \$2.50 Register Constant: **Billing History** in dollars 40 JAN FEB MAR APR MAP MAP JUN JUN JUN JUN JUN JUN VOOT DEC DEC **Consumption History for Water** in GAL 12K FEB MAR APR MAY JUN JUN JUN JUN JUN NOV NOV DEC DEC DEC **Consumption History for Wastewater** in GAL 12K