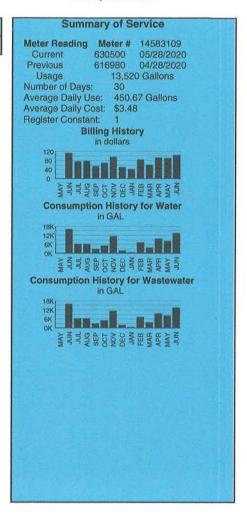

# 15 Q. Do you agree with OPC witness Lewis in regard to customer Saylor's comments?

- A. No, UIF has not received a complaint about water quality in the time Mr. Saylor has been a
   customer. Again, as a customer of Pennbrooke the source water is high in iron content, as
   previously mentioned, which correlates with Mr. Saylor's concerns. The water quality in
   Pennbrooke routinely meets all DEP standards and requirements. We are happy to work with
   Mr. Saylor to resolve his individual concerns.
- In regard to his billing concerns, we offer irrigation audits for our customers and are happy to provide information on how he can save money by reducing his water usage. For instance, over the last two years Mr. Saylor has averaged 16,000 gallons of water per month. We typically find that irrigation is the primary driver of high water usage. We offer free irrigation

3

audits as well as information on our website on how to conserve water as provided by the St.
 Johns River Water Management District including guidelines for watering. The District's
 guidance may help Mr. Saylor and others conserve water and reduce their bills.