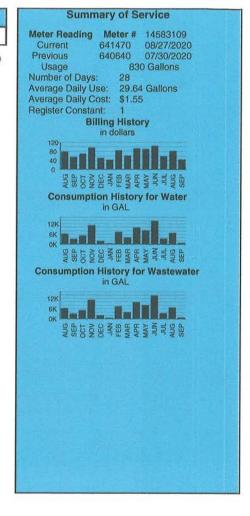

1. Rebuttal statement by Chris Snow of UTI. This is almost a totally false rebuttal by Mr. Snow. When I initially called UTI's office in July to tell them the meter reading was not even close to the numbers on my meter. I did receive an apology and was told my meter would be read and I would get a response. I have no record the meter was.checked. The UTI technician would normally fill in a customer service ticket and leave it on the door knob if no one was at home. I never received the followup customer service ticket.

2. Mr. Snow testified that an adjustment was made to my water bill. All my 2020 water bills are submitted for your review. As you will see there was no adjustment made to any of my water bills.

3. This is a copy of the customer service ticket left on my front door by a UTI meter reader who initially read the wrong water meter. The meter check was conducted on 7/30/20 not sometime in February 2020 as Mr. Snow states.