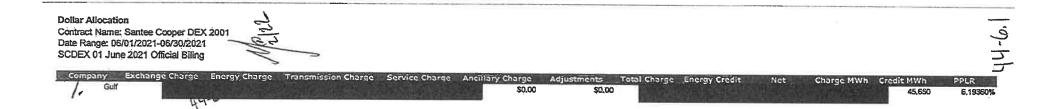

| 7.017.076.52                             |               |  |  |  |  |
| 30     |                                                                                                                                                                            |   | 8                                                     |             |                                          |               |  |  |  |  |
| 31     |                                                                                                                                                                            |   |                                                       |             |                                          | 7,016,4       |  |  |  |  |

## £0 \$ 754,373.32

44.2

### CONFIDENTIAL

SOURCE

PBC

9-hih



### CONFIDENTIAL

PBC SOURCE.

**Southern Company** 

| Southern Company