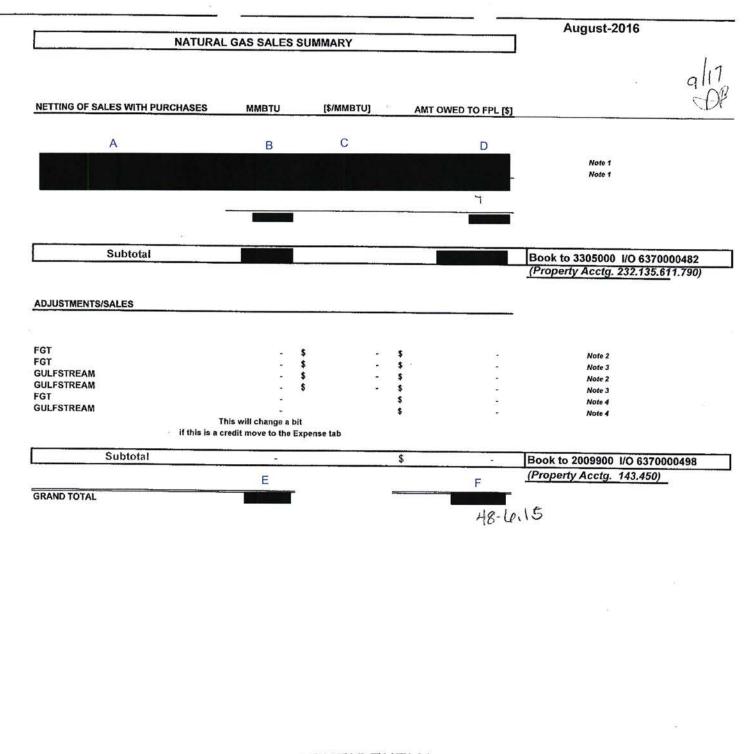

### AUGUST 2016 SUMMARY

ali1 A3

PROCUREMENT PURCHASES

GAS RESERVES

TRANSPORTATION

STORAGE

FINANCIAL SETTLEMENTS

PROCUREMENT SALES - CURRENT MONTH ONLY

OPTI SALES - CURRENT MONTH ONLY

TOTAL

**PHOENIX - TOTAL GAS** 

DIFFERENCE

48-6.14 48-6.14 48-6.14 48-6.14 48-6.15 48-6.15 5 48-6.15 5

A

\$ 247,684,881.42 48-6,15 T \$ (247,684,881.42)

| c |  |
|---|--|
| φ |  |