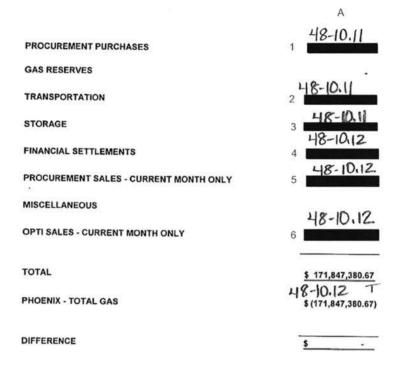

### AUGUST 2016 SUMMARY

ali1 A3

PROCUREMENT PURCHASES

GAS RESERVES

TRANSPORTATION

STORAGE

FINANCIAL SETTLEMENTS

PROCUREMENT SALES - CURRENT MONTH ONLY

OPTI SALES - CURRENT MONTH ONLY

TOTAL

**PHOENIX - TOTAL GAS** 

DIFFERENCE

48-6.14 48-6.14 48-6.14 48-6.14 48-6.15 48-6.15 5 48-6.15 5

A

\$ 247,684,881.42 48-6,15 T \$ (247,684,881.42)

| c |  |
|---|--|
| φ |  |