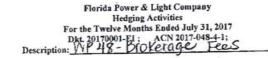

A Total broker fees are included on the Hedging Activity reports filed each April and August. Individual user traded commissions, if any, are netted against his or her individual monthly minimum commission regardless of the OTC market traded. Commissions are expensed in the month incurred. These costs flow through account 3305000 to G/L account 2300000 directly and are not included in the FPL Derivative Settlements reports. G/L account 2300000 is the FPL Fuel Inventory account.

Florida Power & Light Company Hedging Activities For the Twelve Months Ended July 31, 2017 Dkt, 20170001-EI: ACN 2017-048-4-1; Description: WP 10 - LX RESPONDED # (e