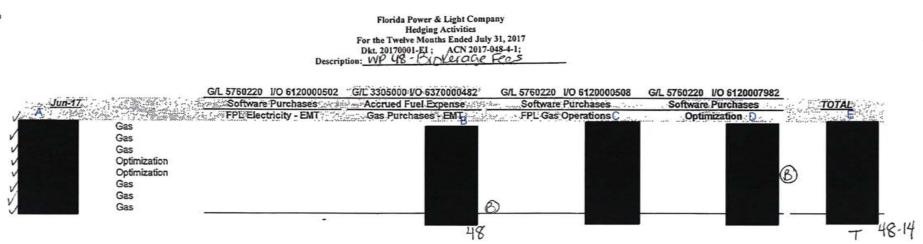

Florida Power & Light Company Hedging Activities For the Twelve Months Ended July 31, 2017 Dkt, 20170001-EI: ACN 2017-048-4-1; Description: WP 10 - LX RESPONDED # (e