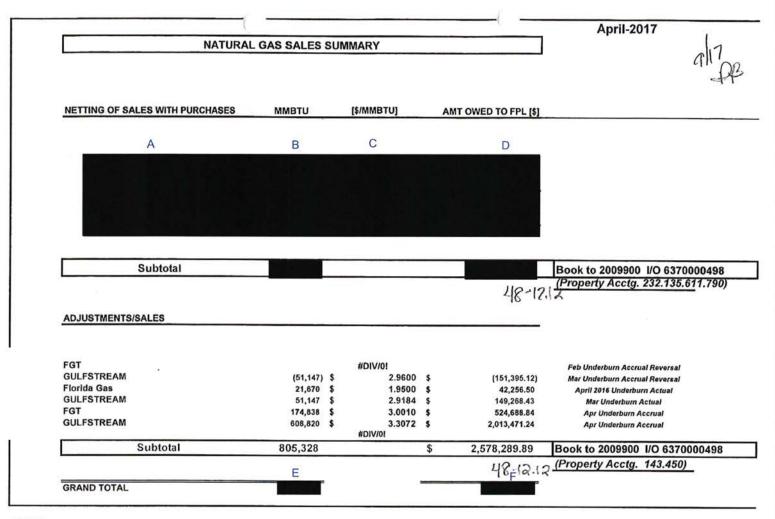

A Total broker fees are included on the Hedging Activity reports filed each April and August. Individual user traded commissions, if any, are netted against his or her individual monthly minimum commission regardless of the OTC market traded. Commissions are expensed in the month incurred. These costs flow through account 3305000 to G/L account 2300000 directly and are not included in the FPL Derivative Settlements reports. G/L account 2300000 is the FPL Fuel Inventory account.

Florida Power & Light Company Hedging Activities For the Twelve Months Ended July 31, 2017 Dkt, 20170001-EI: ACN 2017-048-4-1; Description: WP 10 - LX RESPONDED # (e