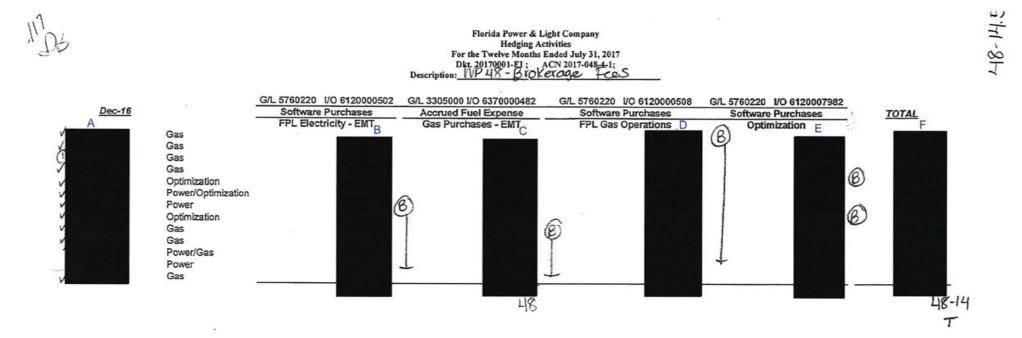

A Total broker fees are included on the Hedging Activity reports filed each April and August. Individual user traded commissions, if any, are netted against his or her individual monthly minimum commission regardless of the OTC market traded. Commissions are expensed in the month incurred. These costs flow through account 3305000 to G/L account 2300000 directly and are not included in the FPL Derivative Settlements reports. G/L account 2300000 is the FPL Fuel Inventory account.

Florida Power & Light Company Hedging Activities For the Twelve Months Ended July 31, 2017 Dkt, 20170001-EI: ACN 2017-048-4-1; Description: WP 10 - LX RESPONDED # (e