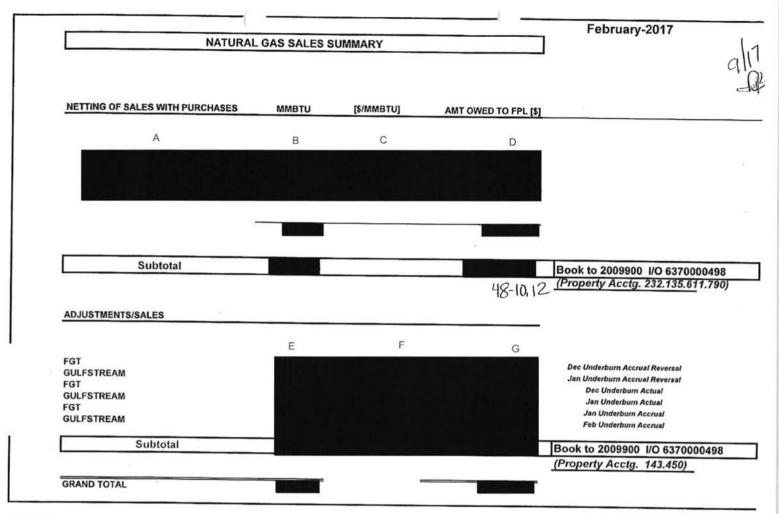

| surps                       |

48-10.12

### **REDACTED VERSION OF CONFIDENTIAL DOCUMENTS**

Hedging Audit Workpaper Number 48-10.13

[Page 1]

Monthly Gas Closing Reports, Natural Gas Sales Summary, Natural Gas Price Computation Worksheets, Natural Gas Consumption and Estimated Cost Reports, Natural Gas Options/Swaps included in the current month. The journal entries recording Gains/Losses for the specific month

### **REDACTED VERSION OF CONFIDENTIAL DOCUMENTS**

Hedging Audit Workpaper Number 48-10.14

[Page 1]

Monthly Gas Closing Reports, Natural Gas Sales Summary, Natural Gas Price Computation Worksheets, Natural Gas Consumption and Estimated Cost Reports, Natural Gas Options/Swaps included in the current month. The journal entries recording Gains/Losses for the specific month



NOTES:

# CONFIDENTIAL

Florida Power & Light Company Hedging Activities For the Twelve Months Ended July 31, 2017 Dkt. 20170001-EI: ACN 2017-048-4-1; Description: WP 48 - Herbying Activities



D:\13-GCRA 2017 02xls.xlsx

d This amount excludes FPL's portion of natural gas consumed at St. John's River Power Park, reconciling Item for A/C 501.120.



#### Florida Power & Light Company Natural Gas Price Computations

#### February 2017

| Total GAS Used During Month | MMBTU        | Credit/Refund<br>Allocation |
|-----------------------------|--------------|-----------------------------|
| Riviera                     | 3,760,961    | (\$731,246.93)              |
| Sanford                     | 4,484,735    | (\$871,970.94)              |
| Ft Lauderdale               | 909,619      | (\$