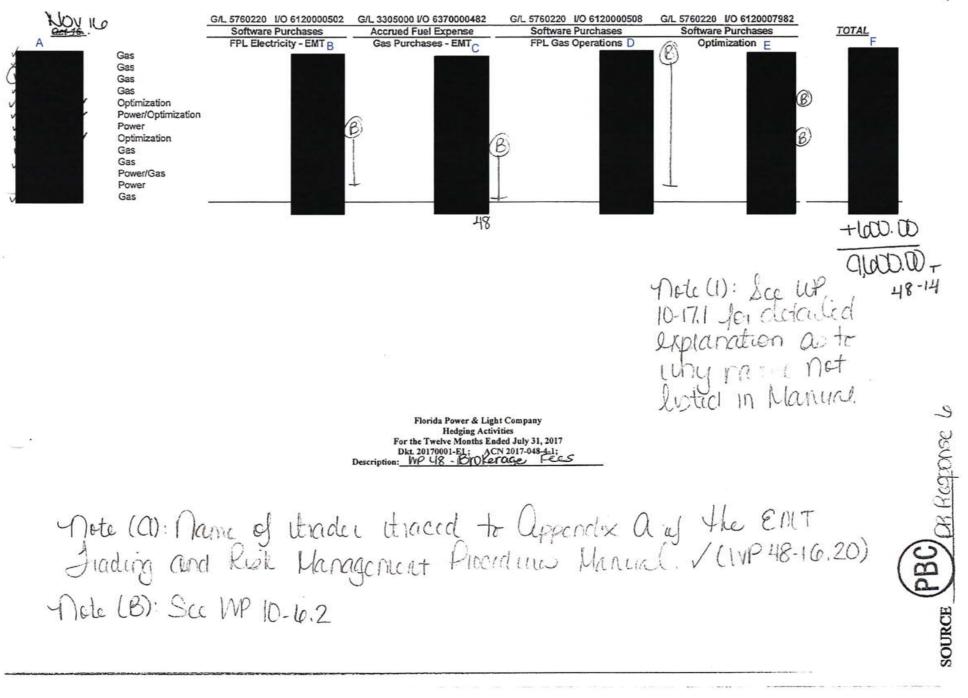

A Total broker fees are included on the Hedging Activity reports filed each April and August. Individual user traded commissions, if any, are netted against his or her individual monthly minimum commission regardless of the OTC market traded. Commissions are expensed in the month incurred. These costs flow through account 3305000 to G/L account 2300000 directly and are not included in the FPL Derivative Settlements reports. G/L account 2300000 is the FPL Fuel Inventory account.

Florida Power & Light Company Hedging Activities For the Twelve Months Ended July 31, 2017 Dkt, 20170001-EI: ACN 2017-048-4-1; Description: WP 10 - LX RESPONDED # (e