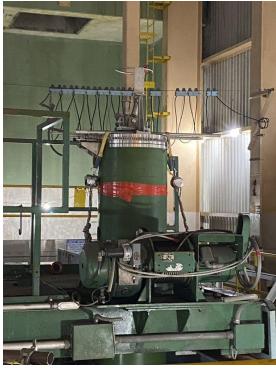

### **Large Component Removal Work**

**RVI Segmentation** 

**RVI Core Barrel & Baffle Segmentation** 

#### **Load Internals into Reactor Vessel**