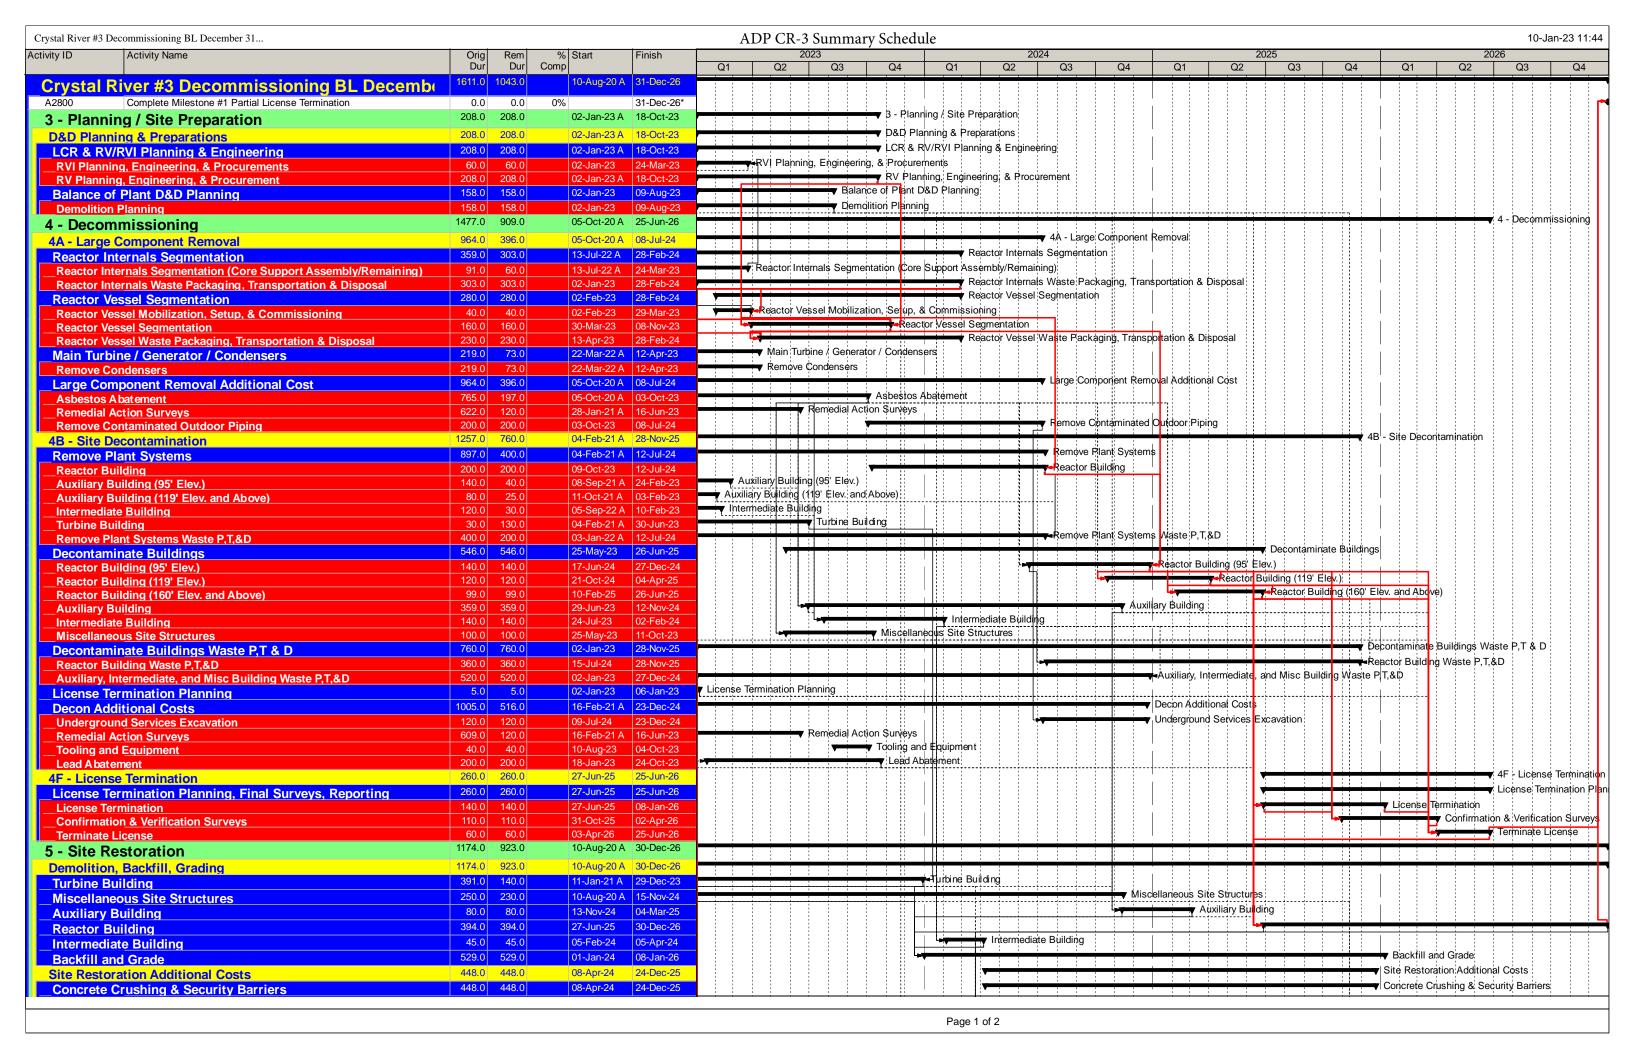

#### 7.0 COMPLETED AND NEAR-TERM SCHEDULE MILESTONES

|         | PAY ITEM/MILESTONE                                    | PLANNED COMPLETE | STATUS           |
|---------|-------------------------------------------------------|------------------|------------------|
| 3.1.1.1 | Planning & Site Preparation                           |                  | 100%             |
| 3.1.1.1 | Utilities Reactivation                                |                  | Complete         |
| 3.1.1.2 | Planning & Site Preparation                           |                  | 100%             |
| J.1.1.2 | Containment Access, Waste Handling Areas              |                  | Complete         |
| 3.1.2   | Planning & Site Preparation                           |                  | 100%             |
| 5.1.2   | Site Characterization                                 |                  | Complete         |
|         | Planning & Site Preparation                           |                  | 1000/            |
| 3.1.3.1 | LCR and RV/RVI Planning and Engineering               |                  | 100%<br>Complete |
|         | General transition Planning/Engineering               |                  | complete         |
|         | Planning & Site Preparation                           |                  | 4000/            |
| 3.1.3.2 | LCR and RV/RVI Planning and Engineering               |                  | 100%<br>Complete |
|         | Site/Plant infrastructure Planning and Engineering    |                  | complete         |
|         | Planning & Site Preparation                           |                  | 05.0/            |
| 3.1.3.3 | LCR and RV/RVI Planning and Engineering               | 03/31/2023       | 95 %<br>Complete |
|         | RVI Planning and Engineering                          |                  | complete         |
|         | Planning & Site Preparation                           |                  | 750/             |
| 3.1.3.4 | LCR and RV/RVI Planning and Engineering               | 5/10/2023        | 75%<br>Complete  |
|         | RV Planning and Engineering                           |                  | complete         |
|         | Planning & Site Preparation                           |                  | 1000/            |
| 3.1.3.5 | LCR and RV/RVI Planning and Engineering               |                  | 100%<br>Complete |
|         | LCR Planning and Engineering                          |                  | Complete         |
|         | Planning & Site Preparation                           |                  |                  |
| 3.1.4.1 | Balance of Plant D&D Planning                         |                  | 100%<br>Complete |
|         | Temporary Utilities, Site Preparation Planning        |                  | Complete         |
|         | Planning & Site Preparation                           |                  |                  |
| 3.1.4.2 | Balance of Plant D&D Planning                         |                  | 100%<br>Complete |
|         | Turbine, Condenser, Steam Generator Removal Planning  |                  | Complete         |
|         | Planning & Site Preparation                           |                  |                  |
| 3.1.4.3 | Balance of Plant D&D Planning                         |                  | 100%             |
|         | Systems Removal and Decon Work Planning               |                  | Complete         |
|         | Planning & Site Preparation                           |                  |                  |
| 3.1.4.4 | Balance of Plant D&D Planning                         | 3/31/2023        | 44%<br>Complete  |
|         | Demolition Work Planning                              |                  | Complete         |
|         | Large Component Removal                               |                  | 100%             |
| 4.A.1.1 | Reactor Internals Segmentation                        |                  | Complete         |
| 4 4 4 3 | Reactor Internals Mobilization, Setup & Commissioning |                  | ·                |
| 4.A.1.2 | Large Component Removal                               |                  | 100%             |

|         | PAY ITEM/MILESTONE                                                                                                          | PLANNED COMPLETE | STATUS           |
|---------|-----------------------------------------------------------------------------------------------------------------------------|------------------|------------------|
|         | Reactor Internals Segmentation Reactor Internals Segmentation (Plenum Assembly)                                             |                  | Complete         |
| 4.A.1.3 | Large Component Removal Reactor Internals Segmentation Reactor Internals Segmentation (Core Support Assembly/Remaining)     | 03/31/2022       | 90%<br>Complete  |
| 4.A.1.4 | Large Component Removal<br>Reactor Internals Segmentation<br>Reactor Internals Waste Packaging, Transportation and Disposal | 12/31/2023       | 19%<br>Complete  |
| 4.A.2.1 | Large Component Removal Reactor Vessel Segmentation Reactor Vessel Mobilization                                             | 3/31/2023        | 90%<br>Complete  |
| 4.A.2.2 | Large Component Removal Reactor Vessel Segmentation Reactor Vessel Segmentation                                             | 9/15/2023        | 0% Complete      |
| 4.A.3   | Large Component Removal Reactor Vessel Segmentation Reactor CRDMs, ICIs, Services Structure                                 |                  | 100%<br>Complete |
| 4.A.4.1 | Large Component Removal Reactor Coolant System Reactor Coolant Piping                                                       |                  | 100%<br>Complete |
| 4.A.4.2 | Large Component Removal Reactor Coolant System Reactor Coolant System Pumps and Motors                                      |                  | 100%<br>Complete |
| 4.A.5   | Large Component Removal Reactor Coolant System Pressurizer and Relief Tank                                                  |                  | 100%<br>Complete |
| 4.A.6.5 | Large Component Removal Steam Generators Steam Generator Package, Transportation and Disposal                               |                  | 100%<br>Complete |
| 4.A.7.1 | Large Component Removal  Main Turbine/Generator/Condensers  Turbine and Generator Removal                                   |                  | 100%<br>Complete |
| 4.A.7.1 | Large Component Removal Condenser Removal                                                                                   | 3/31/2023        | 79%<br>Complete  |
| 4.B.1.2 | Site Decontamination Remove Plant Systems Auxiliary Building elev 95'                                                       | 4/06/2023        | 76%<br>Complete  |
| 4.B.1.3 | Site Decontamination Remove Plant Systems Auxiliary Building elev 119'                                                      | 4/06/2023        | 76%<br>Complete  |
| 4.B.1.4 | Site Decontamination Remove Plant Systems Intermediate Building                                                             | 5/30/2023        | 55%<br>Complete  |
| 4.B.1.5 | Site Decontamination                                                                                                        | 12/31/2022       | 70%              |

|         | PAY ITEM/MILESTONE                                                                              | PLANNED COMPLETE | STATUS           |
|---------|-------------------------------------------------------------------------------------------------|------------------|------------------|
|         | Remove Plant Systems Turbine Building                                                           |                  | Complete         |
| 4.B.4   | Site Decontamination Decontaminate Buildings License Termination Planning                       |                  | 100%<br>Complete |
| 4.B.5.1 | Site Decontamination Decontaminate Buildings West Settling Pond Remediation                     |                  | 100%<br>Complete |
| 4.B.5.3 | Site Decontamination Decontaminate Buildings Transfer Canal Sand Removal                        |                  | 100%<br>Complete |
| 5.1.2   | Site Restoration Demolish Miscellaneous Site Structures Emergency Feed Water Building           |                  | 100%<br>Complete |
| 5.1.2   | Site Restoration Demolish Miscellaneous Site Structures Diesel Generator Building               |                  | 100%<br>Complete |
| 5.1.2   | Site Restoration Demolish Miscellaneous Site Structures Alternate AC Diesel Generator Bldg Demo |                  | 100%<br>Complete |
| 5.1.2   | Site Restoration Demolish Miscellaneous Site Structures Fire Pump House Building                |                  | 100%<br>Complete |
| 5.1.2   | Site Restoration  Demolish Miscellaneous Site Structures  RB Maintenance Bldg Demo              |                  | 100%<br>Complete |
| 5.2.1   | Site Restoration Firing Range Closure                                                           |                  | 100%<br>Complete |