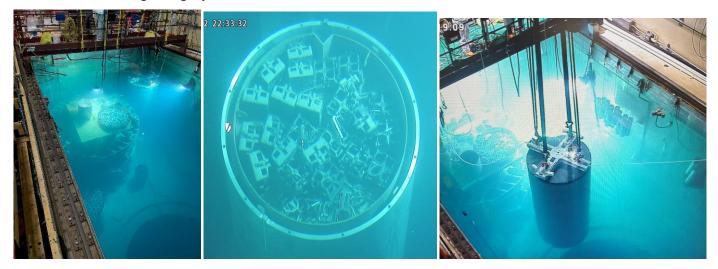

### **Large Component Removal Work**

**RVI Segmentation** 

**RVI Core Barrel & Baffle Segmentation** 

#### **Load Internals into Reactor Vessel**