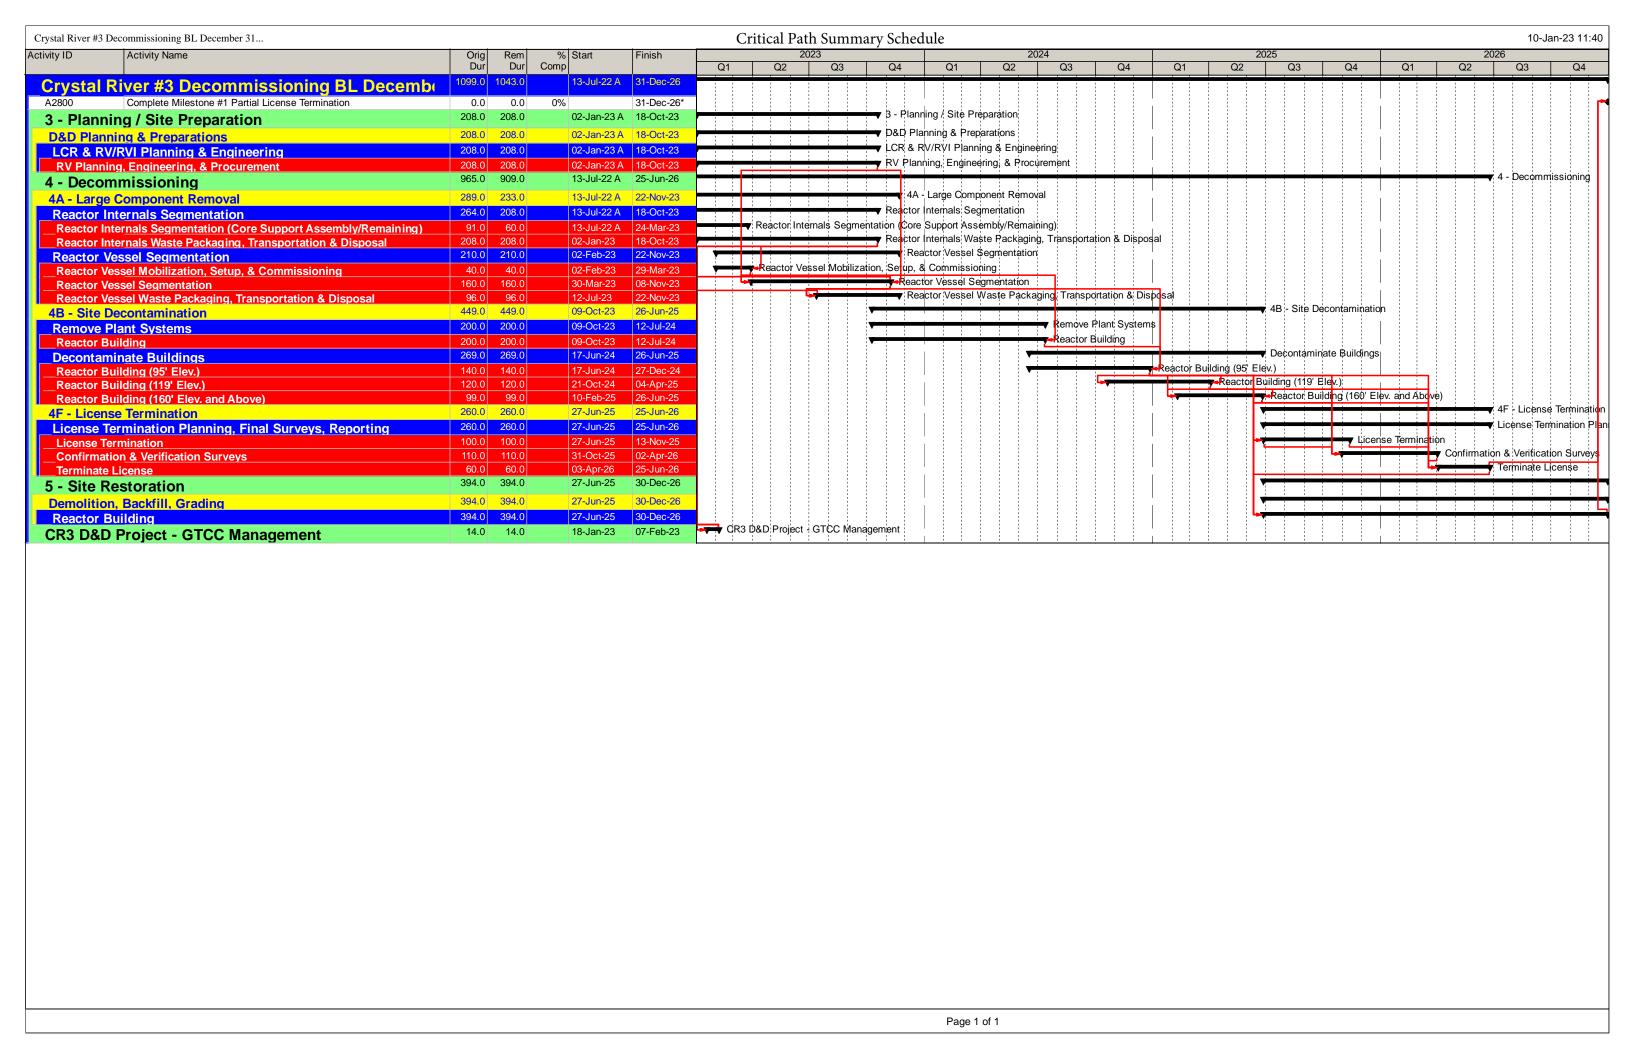

#### 7.0 COMPLETED AND NEAR-TERM SCHEDULE MILESTONES

|         | PAY ITEM/MILESTONE                                    | PLANNED COMPLETE | STATUS           |
|---------|-------------------------------------------------------|------------------|------------------|
| 3.1.1.1 | Planning & Site Preparation                           |                  | 100%             |
| 3.1.1.1 | Utilities Reactivation                                |                  | Complete         |
| 3.1.1.2 | Planning & Site Preparation                           |                  | 100%             |
| J.1.1.2 | Containment Access, Waste Handling Areas              |                  | Complete         |
| 3.1.2   | Planning & Site Preparation                           |                  | 100%             |
| 5.1.2   | Site Characterization                                 |                  | Complete         |
|         | Planning & Site Preparation                           |                  | 1000/            |
| 3.1.3.1 | LCR and RV/RVI Planning and Engineering               |                  | 100%<br>Complete |
|         | General transition Planning/Engineering               |                  | complete         |
|         | Planning & Site Preparation                           |                  | 4000/            |
| 3.1.3.2 | LCR and RV/RVI Planning and Engineering               |                  | 100%<br>Complete |
|         | Site/Plant infrastructure Planning and Engineering    |                  | complete         |
|         | Planning & Site Preparation                           |                  | 05.0/            |
| 3.1.3.3 | LCR and RV/RVI Planning and Engineering               | 03/31/2023       | 95 %<br>Complete |
|         | RVI Planning and Engineering                          |                  | complete         |
|         | Planning & Site Preparation                           |                  | 750/             |
| 3.1.3.4 | LCR and RV/RVI Planning and Engineering               | 5/10/2023        | 75%<br>Complete  |
|         | RV Planning and Engineering                           |                  | complete         |
|         | Planning & Site Preparation                           |                  | 1000/            |
| 3.1.3.5 | LCR and RV/RVI Planning and Engineering               |                  | 100%<br>Complete |
|         | LCR Planning and Engineering                          |                  | Complete         |
|         | Planning & Site Preparation                           |                  |                  |
| 3.1.4.1 | Balance of Plant D&D Planning                         |                  | 100%<br>Complete |
|         | Temporary Utilities, Site Preparation Planning        |                  | Complete         |
|         | Planning & Site Preparation                           |                  |                  |
| 3.1.4.2 | Balance of Plant D&D Planning                         |                  | 100%<br>Complete |
|         | Turbine, Condenser, Steam Generator Removal Planning  |                  | Complete         |
|         | Planning & Site Preparation                           |                  |                  |
| 3.1.4.3 | Balance of Plant D&D Planning                         |                  | 100%             |
|         | Systems Removal and Decon Work Planning               |                  | Complete         |
|         | Planning & Site Preparation                           |                  |                  |
| 3.1.4.4 | Balance of Plant D&D Planning                         | 3/31/2023        | 44%<br>Complete  |
|         | Demolition Work Planning                              |                  | Complete         |
|         | Large Component Removal                               |                  | 100%             |
| 4.A.1.1 | Reactor Internals Segmentation                        |                  | Complete         |
| 4 4 4 3 | Reactor Internals Mobilization, Setup & Commissioning |                  | ·                |
| 4.A.1.2 | Large Component Removal                               |                  | 100%             |

|         | PAY ITEM/MILESTONE                                                                                                          | PLANNED COMPLETE | STATUS           |
|---------|-----------------------------------------------------------------------------------------------------------------------------|------------------|------------------|
|         | Reactor Internals Segmentation Reactor Internals Segmentation (Plenum Assembly)                                             |                  | Complete         |
| 4.A.1.3 | Large Component Removal Reactor Internals Segmentation Reactor Internals Segmentation (Core Support Assembly/Remaining)     | 03/31/2022       | 90%<br>Complete  |
| 4.A.1.4 | Large Component Removal<br>Reactor Internals Segmentation<br>Reactor Internals Waste Packaging, Transportation and Disposal | 12/31/2023       | 19%<br>Complete  |
| 4.A.2.1 | Large Component Removal Reactor Vessel Segmentation Reactor Vessel Mobilization                                             | 3/31/2023        | 90%<br>Complete  |
| 4.A.2.2 | Large Component Removal Reactor Vessel Segmentation Reactor Vessel Segmentation                                             | 9/15/2023        | 0% Complete      |
| 4.A.3   | Large Component Removal Reactor Vessel Segmentation Reactor CRDMs, ICIs, Services Structure                                 |                  | 100%<br>Complete |
| 4.A.4.1 | Large Component Removal Reactor Coolant System Reactor Coolant Piping                                                       |                  | 100%<br>Complete |
| 4.A.4.2 | Large Component Removal Reactor Coolant System Reactor Coolant System Pumps and Motors                                      |                  | 100%<br>Complete |
| 4.A.5   | Large Component Removal Reactor Coolant System Pressurizer and Relief Tank                                                  |                  | 100%<br>Complete |
| 4.A.6.5 | Large Component Removal Steam Generators Steam Generator Package, Transportation and Disposal                               |                  | 100%<br>Complete |
| 4.A.7.1 | Large Component Removal  Main Turbine/Generator/Condensers  Turbine and Generator Removal                                   |                  | 100%<br>Complete |
| 4.A.7.1 | Large Component Removal Condenser Removal                                                                                   | 3/31/2023        | 79%<br>Complete  |
| 4.B.1.2 | Site Decontamination Remove Plant Systems Auxiliary Building elev 95'                                                       | 4/06/2023        | 76%<br>Complete  |
| 4.B.1.3 | Site Decontamination Remove Plant Systems Auxiliary Building elev 119'                                                      | 4/06/2023        | 76%<br>Complete  |
| 4.B.1.4 | Site Decontamination Remove Plant Systems Intermediate Building                                                             | 5/30/2023        | 55%<br>Complete  |
| 4.B.1.5 | Site Decontamination                                                                                                        | 12/31/2022       | 70%              |

|         | PAY ITEM/MILESTONE                                                                              | PLANNED COMPLETE | STATUS           |
|---------|-------------------------------------------------------------------------------------------------|------------------|------------------|
|         | Remove Plant Systems Turbine Building                                                           |                  | Complete         |
| 4.B.4   | Site Decontamination Decontaminate Buildings License Termination Planning                       |                  | 100%<br>Complete |
| 4.B.5.1 | Site Decontamination Decontaminate Buildings West Settling Pond Remediation                     |                  | 100%<br>Complete |
| 4.B.5.3 | Site Decontamination Decontaminate Buildings Transfer Canal Sand Removal                        |                  | 100%<br>Complete |
| 5.1.2   | Site Restoration Demolish Miscellaneous Site Structures Emergency Feed Water Building           |                  | 100%<br>Complete |
| 5.1.2   | Site Restoration Demolish Miscellaneous Site Structures Diesel Generator Building               |                  | 100%<br>Complete |
| 5.1.2   | Site Restoration Demolish Miscellaneous Site Structures Alternate AC Diesel Generator Bldg Demo |                  | 100%<br>Complete |
| 5.1.2   | Site Restoration Demolish Miscellaneous Site Structures Fire Pump House Building                |                  | 100%<br>Complete |
| 5.1.2   | Site Restoration  Demolish Miscellaneous Site Structures  RB Maintenance Bldg Demo              |                  | 100%<br>Complete |
| 5.2.1   | Site Restoration Firing Range Closure                                                           |                  | 100%<br>Complete |