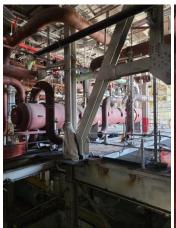

### **Condenser Removal**

<u>Site Decon – Remove Plant Systems</u>

### **Auxiliary Building Systems Removal**

**Intermediate Building Systems Removal** 