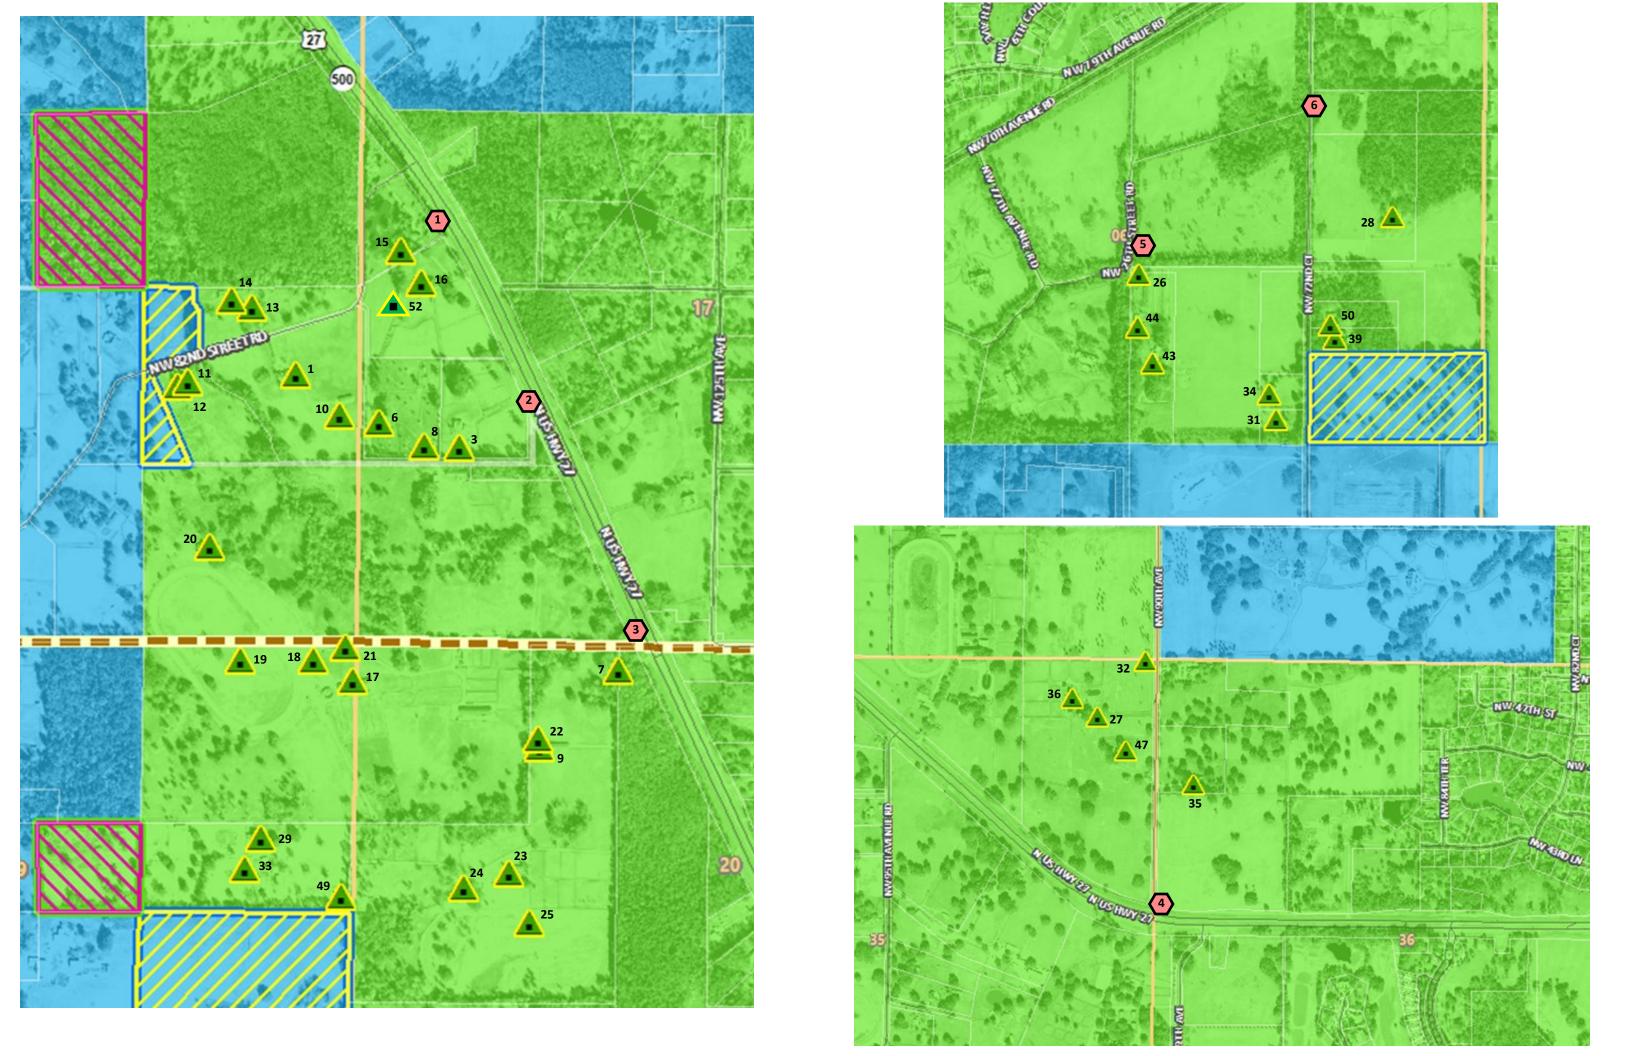

- 4. Please refer to the Petition, Attachment 1 (Territorial Agreement), Composite Exhibit A, including a series of maps (identified as Mapbook 1 through Mapbook 17).
  - a. For the maps that collectively include the majority of the proposed 52 customer transfers from SECO to Ocala, please provide scaled diagrams showing the geophysical location of Ocala's existing and proposed electric grid assets (secondaries, primaries, transformers, etc.) required to serve the customers' points of delivery. Existing and proposed assets should be separately identified. Please include the approximate distances between the customer locations and the current location of Ocala grid facilities needed to serve these 52 customers. Provide any additional information necessary to understand the relative approximate impacts to construction

costs, overhead/underground conversions, adequacy of the facilities to accommodate load growth, and reliability that justify the replacement of SECO facilities with Ocala facilities to these customers. If facilities between the point of delivery and the customer meter require replacement, please include related replacement information as available (e.g., approximate length of service drops, cost impacts, etc.). Please provide a verbal description of symbols used in the diagrams, if applicable.

### **Response:** See Composite Attachment 3.

b. For the maps that collectively include the majority of the proposed 17 customer transfers from Ocala to SECO, please provide scaled diagrams showing the geophysical location of SECO's existing and proposed electric grid assets (secondaries, primaries, transformers, etc.) required to serve the customers' points of delivery. Existing and proposed assets should be separately identified. Please include the approximate distances between the customer locations (point of delivery) and the current location of SECO's grid facilities needed to serve these 17 customers. Provide any additional information necessary to understand the relative approximate impacts to construction costs, overhead/underground conversions, adequacy of the facilities to accommodate load growth, and reliability that justify the replacement of Ocala facilities with SECO facilities to these customers. If facilities between the point of delivery and the customer meter require replacement, please include related replacement information as available (e.g., approximate length of service drops, cost impacts, etc.). Please provide verbal descriptions of symbols used in the diagrams, if applicable.

### **Response:** See Composite Attachment 4.

5. If the customers proposed to be transferred from SECO to Ocala will incur any additional charges associated with the transfer not otherwise identified in the petition's sample letters, please identify the expected amount and description of all such charges.