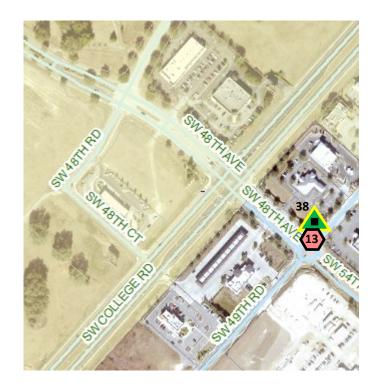

### **Response:** See Composite Attachment 3.

b. For the maps that collectively include the majority of the proposed 17 customer transfers from Ocala to SECO, please provide scaled diagrams showing the geophysical location of SECO's existing and proposed electric grid assets (secondaries, primaries, transformers, etc.) required to serve the customers' points of delivery. Existing and proposed assets should be separately identified. Please include the approximate distances between the customer locations (point of delivery) and the current location of SECO's grid facilities needed to serve these 17 customers. Provide any additional information necessary to understand the relative approximate impacts to construction costs, overhead/underground conversions, adequacy of the facilities to accommodate load growth, and reliability that justify the replacement of Ocala facilities with SECO facilities to these customers. If facilities between the point of delivery and the customer meter require replacement, please include related replacement information as available (e.g., approximate length of service drops, cost impacts, etc.). Please provide verbal descriptions of symbols used in the diagrams, if applicable.

### **Response:** See Composite Attachment 4.

5. If the customers proposed to be transferred from SECO to Ocala will incur any additional charges associated with the transfer not otherwise identified in the petition's sample letters, please identify the expected amount and description of all such charges.