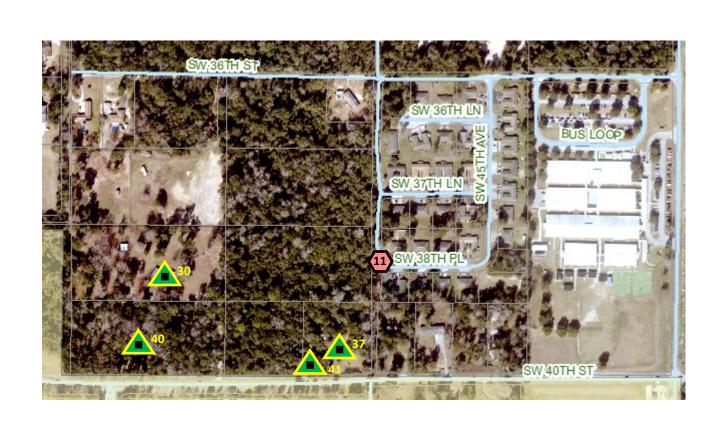

### **Response:** See Composite Attachment 3.

b. For the maps that collectively include the majority of the proposed 17 customer transfers from Ocala to SECO, please provide scaled diagrams showing the geophysical location of SECO's existing and proposed electric grid assets (secondaries, primaries, transformers, etc.) required to serve the customers' points of delivery. Existing and proposed assets should be separately identified. Please include the approximate distances between the customer locations (point of delivery) and the current location of SECO's grid facilities needed to serve these 17 customers. Provide any additional information necessary to understand the relative approximate impacts to construction costs, overhead/underground conversions, adequacy of the facilities to accommodate load growth, and reliability that justify the replacement of Ocala facilities with SECO facilities to these customers. If facilities between the point of delivery and the customer meter require replacement, please include related replacement information as available (e.g., approximate length of service drops, cost impacts, etc.). Please provide verbal descriptions of symbols used in the diagrams, if applicable.

### **Response:** See Composite Attachment 4.

5. If the customers proposed to be transferred from SECO to Ocala will incur any additional charges associated with the transfer not otherwise identified in the petition's sample letters, please identify the expected amount and description of all such charges.