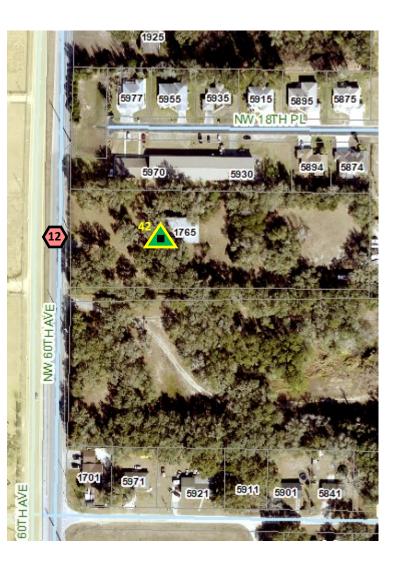

### **Response:** See Composite Attachment 3.

b. For the maps that collectively include the majority of the proposed 17 customer transfers from Ocala to SECO, please provide scaled diagrams showing the geophysical location of SECO's existing and proposed electric grid assets (secondaries, primaries, transformers, etc.) required to serve the customers' points of delivery. Existing and proposed assets should be separately identified. Please include the approximate distances between the customer locations (point of delivery) and the current location of SECO's grid facilities needed to serve these 17 customers. Provide any additional information necessary to understand the relative approximate impacts to construction costs, overhead/underground conversions, adequacy of the facilities to accommodate load growth, and reliability that justify the replacement of Ocala facilities with SECO facilities to these customers. If facilities between the point of delivery and the customer meter require replacement, please include related replacement information as available (e.g., approximate length of service drops, cost impacts, etc.). Please provide verbal descriptions of symbols used in the diagrams, if applicable.

### **Response:** See Composite Attachment 4.

5. If the customers proposed to be transferred from SECO to Ocala will incur any additional charges associated with the transfer not otherwise identified in the petition's sample letters, please identify the expected amount and description of all such charges.