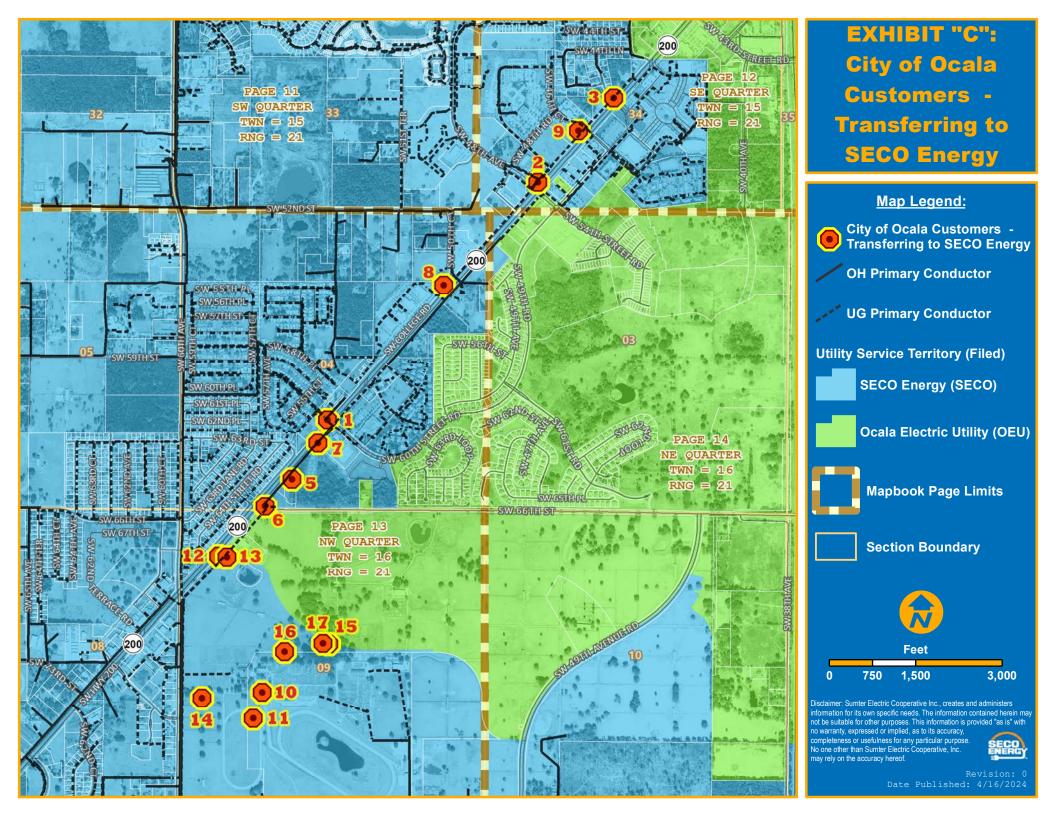

- 4. Please refer to the Petition, Attachment 1 (Territorial Agreement), Composite Exhibit A, including a series of maps (identified as Mapbook 1 through Mapbook 17).
  - a. For the maps that collectively include the majority of the proposed 52 customer transfers from SECO to Ocala, please provide scaled diagrams showing the geophysical location of Ocala's existing and proposed electric grid assets (secondaries, primaries, transformers, etc.) required to serve the customers' points of delivery. Existing and proposed assets should be separately identified. Please include the approximate distances between the customer locations and the current location of Ocala grid facilities needed to serve these 52 customers. Provide any additional information necessary to understand the relative approximate impacts to construction

costs, overhead/underground conversions, adequacy of the facilities to accommodate load growth, and reliability that justify the replacement of SECO facilities with Ocala facilities to these customers. If facilities between the point of delivery and the customer meter require replacement, please include related replacement information as available (e.g., approximate length of service drops, cost impacts, etc.). Please provide a verbal description of symbols used in the diagrams, if applicable.

### **Response:** See Composite Attachment 3.

b. For the maps that collectively include the majority of the proposed 17 customer transfers from Ocala to SECO, please provide scaled diagrams showing the geophysical location of SECO's existing and proposed electric grid assets (secondaries, primaries, transformers, etc.) required to serve the customers' points of delivery. Existing and proposed assets should be separately identified. Please include the approximate distances between the customer locations (point of delivery) and the current location of SECO's grid facilities needed to serve these 17 customers. Provide any additional information necessary to understand the relative approximate impacts to construction costs, overhead/underground conversions, adequacy of the facilities to accommodate load growth, and reliability that justify the replacement of Ocala facilities with SECO facilities to these customers. If facilities between the point of delivery and the customer meter require replacement, please include related replacement information as available (e.g., approximate length of service drops, cost impacts, etc.). Please provide verbal descriptions of symbols used in the diagrams, if applicable.