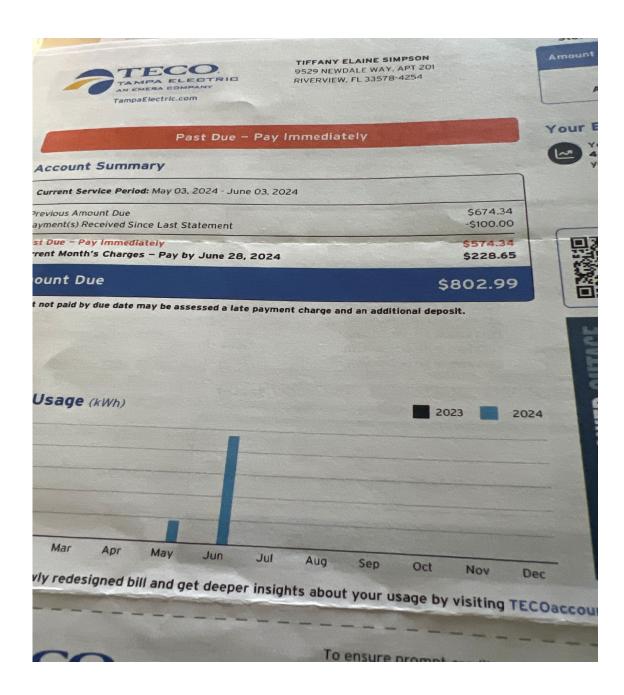

| Service Period: Apr 24, 2024 - May OL, 202                                                                                                                              |                     | Current<br>Reading                                                                                                                                                                                                                                                                                                                                                                                                                                                                                                                                                                                                                                                                                  | - Reading                 | -               |
|-------------------------------------------------------------------------------------------------------------------------------------------------------------------------|---------------------|-----------------------------------------------------------------------------------------------------------------------------------------------------------------------------------------------------------------------------------------------------------------------------------------------------------------------------------------------------------------------------------------------------------------------------------------------------------------------------------------------------------------------------------------------------------------------------------------------------------------------------------------------------------------------------------------------------|---------------------------|-----------------|
| Meter<br>Number                                                                                                                                                         | 05/02/2024          | 56,590                                                                                                                                                                                                                                                                                                                                                                                                                                                                                                                                                                                                                                                                                              | 56,279                    | 311 kWh         |
| 1000322732                                                                                                                                                              |                     |                                                                                                                                                                                                                                                                                                                                                                                                                                                                                                                                                                                                                                                                                                     |                           |                 |
| charge Detail                                                                                                                                                           | S                   |                                                                                                                                                                                                                                                                                                                                                                                                                                                                                                                                                                                                                                                                                                     |                           |                 |
| Electric Charges 9 days @ \$0.71000                                                                                                                                     |                     |                                                                                                                                                                                                                                                                                                                                                                                                                                                                                                                                                                                                                                                                                                     | \$6.39                    |                 |
| Daily Basic Service Charge                                                                                                                                              |                     | 9 days @ \$0.                                                                                                                                                                                                                                                                                                                                                                                                                                                                                                                                                                                                                                                                                       | 07016/kWb                 | \$21.82         |
| Energy Charge<br>Fuel Charge                                                                                                                                            |                     | 311 kWh @ \$0.07016/kWh<br>311 kWh @ \$0.03536/kWh<br>311 kWh @ \$0.00658/kWh                                                                                                                                                                                                                                                                                                                                                                                                                                                                                                                                                                                                                       |                           | \$11.00         |
|                                                                                                                                                                         |                     |                                                                                                                                                                                                                                                                                                                                                                                                                                                                                                                                                                                                                                                                                                     |                           | \$2.05          |
| Storm Prote                                                                                                                                                             | ction Charge        | 311 KWN @ \$0                                                                                                                                                                                                                                                                                                                                                                                                                                                                                                                                                                                                                                                                                       | 00430/kWh                 | \$1.34          |
| Storm Protection Charge   311 kWh @ \$0.00430/kWh     Clean Energy Transition Mechanism   311 kWh @ \$0.00219/kWh     Storm Protection Charge   311 kWh @ \$0.00219/kWh |                     |                                                                                                                                                                                                                                                                                                                                                                                                                                                                                                                                                                                                                                                                                                     | \$0.68                    |                 |
| Storm Surcharge                                                                                                                                                         |                     |                                                                                                                                                                                                                                                                                                                                                                                                                                                                                                                                                                                                                                                                                                     |                           | \$1.11          |
| Florida Gross Receipt Tax                                                                                                                                               |                     |                                                                                                                                                                                                                                                                                                                                                                                                                                                                                                                                                                                                                                                                                                     |                           | 544.39          |
| Electric Ser                                                                                                                                                            | vice Cost           | the                                                                                                                                                                                                                                                                                                                                                                                                                                                                                                                                                                                                                                                                                                 | 1103                      |                 |
| 1 2                                                                                                                                                                     |                     |                                                                                                                                                                                                                                                                                                                                                                                                                                                                                                                                                                                                                                                                                                     |                           |                 |
| Other Fee                                                                                                                                                               | s and Charges       |                                                                                                                                                                                                                                                                                                                                                                                                                                                                                                                                                                                                                                                                                                     |                           |                 |
| Debit transferred from 211017844690                                                                                                                                     |                     |                                                                                                                                                                                                                                                                                                                                                                                                                                                                                                                                                                                                                                                                                                     | \$36.12                   |                 |
| Debit transferred from 211027490716                                                                                                                                     |                     |                                                                                                                                                                                                                                                                                                                                                                                                                                                                                                                                                                                                                                                                                                     |                           | \$176.35        |
| Debit transferred from 211027490716                                                                                                                                     |                     |                                                                                                                                                                                                                                                                                                                                                                                                                                                                                                                                                                                                                                                                                                     |                           | \$129.33        |
| Electric Security Deposit                                                                                                                                               |                     |                                                                                                                                                                                                                                                                                                                                                                                                                                                                                                                                                                                                                                                                                                     |                           | \$209.00        |
| Debit transferred from 211017844690                                                                                                                                     |                     |                                                                                                                                                                                                                                                                                                                                                                                                                                                                                                                                                                                                                                                                                                     | \$69.15                   |                 |
| Elec Connection Chrg Subsq                                                                                                                                              |                     |                                                                                                                                                                                                                                                                                                                                                                                                                                                                                                                                                                                                                                                                                                     |                           |                 |
| Total Other Fees and Charges                                                                                                                                            |                     |                                                                                                                                                                                                                                                                                                                                                                                                                                                                                                                                                                                                                                                                                                     |                           | \$10.00         |
|                                                                                                                                                                         |                     |                                                                                                                                                                                                                                                                                                                                                                                                                                                                                                                                                                                                                                                                                                     |                           | \$629.95        |
| otal Current                                                                                                                                                            | Month's Charg       | es                                                                                                                                                                                                                                                                                                                                                                                                                                                                                                                                                                                                                                                                                                  |                           | \$674.34        |
|                                                                                                                                                                         |                     |                                                                                                                                                                                                                                                                                                                                                                                                                                                                                                                                                                                                                                                                                                     |                           | 4014.04         |
|                                                                                                                                                                         |                     |                                                                                                                                                                                                                                                                                                                                                                                                                                                                                                                                                                                                                                                                                                     |                           |                 |
| or more infor                                                                                                                                                           | mation about yo     | ur bill and u                                                                                                                                                                                                                                                                                                                                                                                                                                                                                                                                                                                                                                                                                       | Inderstandin              | g your charges  |
|                                                                                                                                                                         |                     |                                                                                                                                                                                                                                                                                                                                                                                                                                                                                                                                                                                                                                                                                                     | aci stanum                | y your charges  |
| s To Pay Yo                                                                                                                                                             | ur Bill             |                                                                                                                                                                                                                                                                                                                                                                                                                                                                                                                                                                                                                                                                                                     |                           |                 |
|                                                                                                                                                                         |                     |                                                                                                                                                                                                                                                                                                                                                                                                                                                                                                                                                                                                                                                                                                     |                           | Con             |
| Bank Dante                                                                                                                                                              |                     | and the second se |                           | con             |
| Bank Draft                                                                                                                                                              | Pares               |                                                                                                                                                                                                                                                                                                                                                                                                                                                                                                                                                                                                                                                                                                     |                           |                 |
| Visil TECOACCOUNT                                                                                                                                                       | om for Bind list at | on 🖸                                                                                                                                                                                                                                                                                                                                                                                                                                                                                                                                                                                                                                                                                                | Mail A Check              |                 |
| Bank Draft<br>Visit TECOaccount.co<br>free recurring or one i<br>Dayments via checking<br>avings acce                                                                   | Find list of        |                                                                                                                                                                                                                                                                                                                                                                                                                                                                                                                                                                                                                                                                                                     | Mail A Check<br>Payments: | Online<br>Tampa |

Good day I just moved to a condo in Riverview and my 1st bill is over \$600 called and asked for help and payment arrangements but have been denied, did I mention I'm on disability and receive housing assistance, this is how they fraud the government Tampa Electric need to be fined for these fraudulent bills . Tiffany Simpson 8136955110