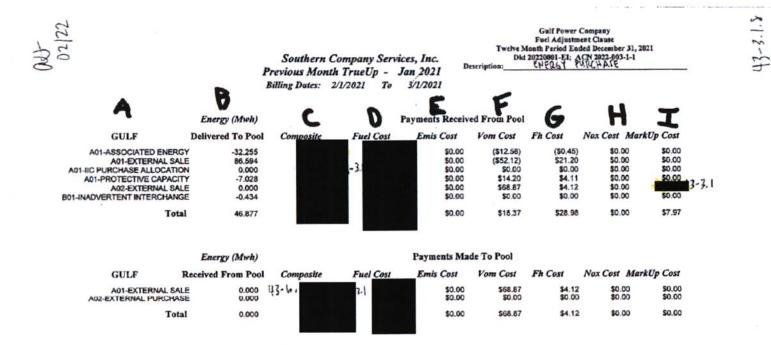

3. Some of the information designated in the May 19, 2022 Request remains confidential. Included with this request are Revised Exhibits A-D to reduce the number of pages for which confidential treatment is sought. FPL has identified in Revised Exhibits A, B (two copies) and C all the information that warrants continued confidential treatment. Revised Exhibit

1

C is a table that identifies the specific pages, lines or columns that remain confidential. The table also references the specific statutory basis for confidentiality and the declarants who support the requested classification. The declaration of Manuel P. Acosta in support of this Request is included as Revised Exhibit D.