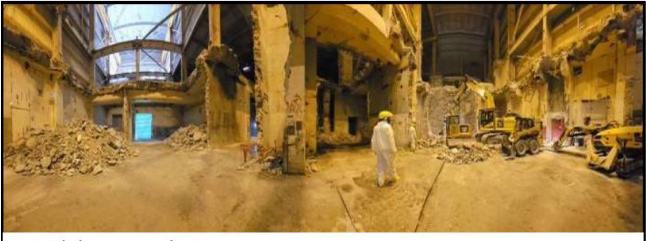

- First Aid Case
  - None this Quarter
- ALARA Actual exposure YTD = 4430 mrem actual vs 6933 mrem budget
- Personnel Contamination = 2 Level 1 PCE
  - Metal sliver cut through rubber boot
  - PC doffing at contaminated area
- NRC RP Inspections identified no discrepancies.
- Heat Stress = 0
- 2.0 This quarter commenced with the shipping of the Reactor Vessel and Internal packages from Texas storage area to WCS site in Texas. Packages containing the components of the RPV were shipped from the port to WCS by heavy haul conveyance. The RPV head and Bottom pieces have made it to WCS and were disposed of in Q2 of 2024. The RPV middle package was received at WCS in the second quarter and the top package is still waiting transport from the port to WCS. Upon arrival to WCS, the RPV top and middle packages should be disposed of in Q3 of 2024. Continued progress on the building demolition with the Intermediate building structural demolition finishing in June. Interior demolition of the Auxiliary building progressed this quarter and is scheduled to complete August 2024. Reactor building systems removal to be completed in Q3 of 2024. Decon of the Reactor Building will continue through the third quarter. Mobilization of interior demolition crew completed in the second quarter and is scheduled to start in July. Other miscellaneous yard structures completed this quarter including Nuclear Admin Building. Planning and preparations for other sequences of work continued this quarter. No used nuclear fuel related violations, environmental non-compliance, or significant industrial safety events occurred or were reported.