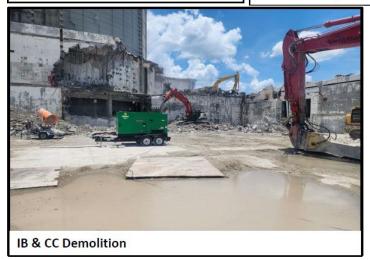

- First Aid Case
  - None this Quarter
- ALARA Actual exposure YTD = 4430 mrem actual vs 6933 mrem budget
- Personnel Contamination = 2 Level 1 PCE
  - Metal sliver cut through rubber boot
  - PC doffing at contaminated area
- NRC RP Inspections identified no discrepancies.
- Heat Stress = 0
- 2.0 This quarter commenced with the shipping of the Reactor Vessel and Internal packages from Texas storage area to WCS site in Texas. Packages containing the components of the RPV were shipped from the port to WCS by heavy haul conveyance. The RPV head and Bottom pieces have made it to WCS and were disposed of in Q2 of 2024. The RPV middle package was received at WCS in the second quarter and the top package is still waiting transport from the port to WCS. Upon arrival to WCS, the RPV top and middle packages should be disposed of in Q3 of 2024. Continued progress on the building demolition with the Intermediate building structural demolition finishing in June. Interior demolition of the Auxiliary building progressed this quarter and is scheduled to complete August 2024. Reactor building systems removal to be completed in Q3 of 2024. Decon of the Reactor Building will continue through the third quarter. Mobilization of interior demolition crew completed in the second quarter and is scheduled to start in July. Other miscellaneous yard structures completed this quarter including Nuclear Admin Building. Planning and preparations for other sequences of work continued this quarter. No used nuclear fuel related violations, environmental non-compliance, or significant industrial safety events occurred or were reported.