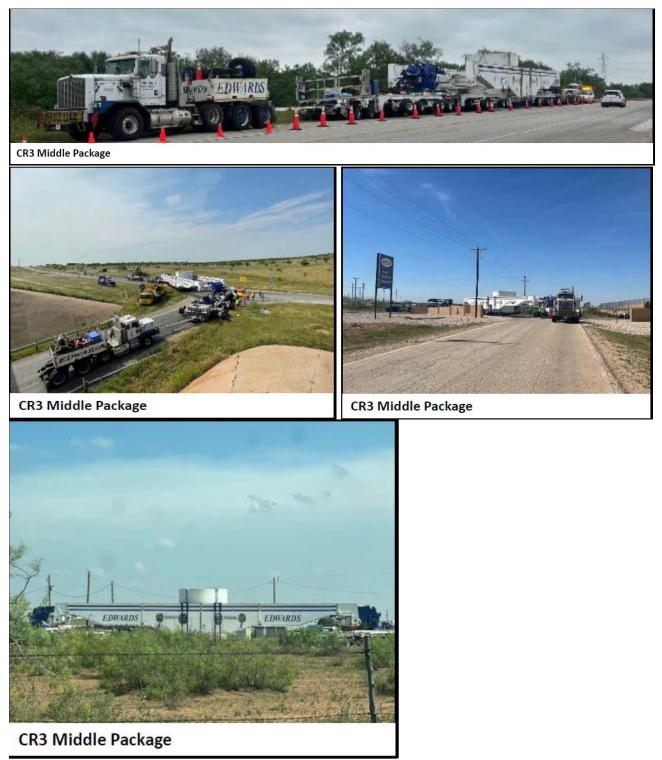

- First Aid Case
  - None this Quarter
- ALARA Actual exposure YTD = 4430 mrem actual vs 6933 mrem budget
- Personnel Contamination = 2 Level 1 PCE
  - Metal sliver cut through rubber boot
  - PC doffing at contaminated area
- NRC RP Inspections identified no discrepancies.
- Heat Stress = 0
- 2.0 This quarter commenced with the shipping of the Reactor Vessel and Internal packages from Texas storage area to WCS site in Texas. Packages containing the components of the RPV were shipped from the port to WCS by heavy haul conveyance. The RPV head and Bottom pieces have made it to WCS and were disposed of in Q2 of 2024. The RPV middle package was received at WCS in the second quarter and the top package is still waiting transport from the port to WCS. Upon arrival to WCS, the RPV top and middle packages should be disposed of in Q3 of 2024. Continued progress on the building demolition with the Intermediate building structural demolition finishing in June. Interior demolition of the Auxiliary building progressed this quarter and is scheduled to complete August 2024. Reactor building systems removal to be completed in Q3 of 2024. Decon of the Reactor Building will continue through the third quarter. Mobilization of interior demolition crew completed in the second quarter and is scheduled to start in July. Other miscellaneous yard structures completed this quarter including Nuclear Admin Building. Planning and preparations for other sequences of work continued this quarter. No used nuclear fuel related violations, environmental non-compliance, or significant industrial safety events occurred or were reported.