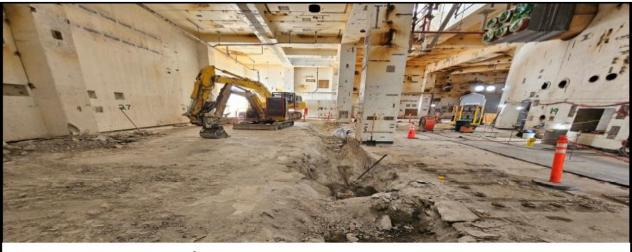

- First Aid Case
  - None this Quarter
- ALARA Actual exposure YTD = 4430 mrem actual vs 6933 mrem budget
- Personnel Contamination = 2 Level 1 PCE
  - Metal sliver cut through rubber boot
  - PC doffing at contaminated area
- NRC RP Inspections identified no discrepancies.
- Heat Stress = 0
- 2.0 This quarter commenced with the shipping of the Reactor Vessel and Internal packages from Texas storage area to WCS site in Texas. Packages containing the components of the RPV were shipped from the port to WCS by heavy haul conveyance. The RPV head and Bottom pieces have made it to WCS and were disposed of in Q2 of 2024. The RPV middle package was received at WCS in the second quarter and the top package is still waiting transport from the port to WCS. Upon arrival to WCS, the RPV top and middle packages should be disposed of in Q3 of 2024. Continued progress on the building demolition with the Intermediate building structural demolition finishing in June. Interior demolition of the Auxiliary building progressed this quarter and is scheduled to complete August 2024. Reactor building systems removal to be completed in Q3 of 2024. Decon of the Reactor Building will continue through the third quarter. Mobilization of interior demolition crew completed in the second quarter and is scheduled to start in July. Other miscellaneous yard structures completed this quarter including Nuclear Admin Building. Planning and preparations for other sequences of work continued this quarter. No used nuclear fuel related violations, environmental non-compliance, or significant industrial safety events occurred or were reported.