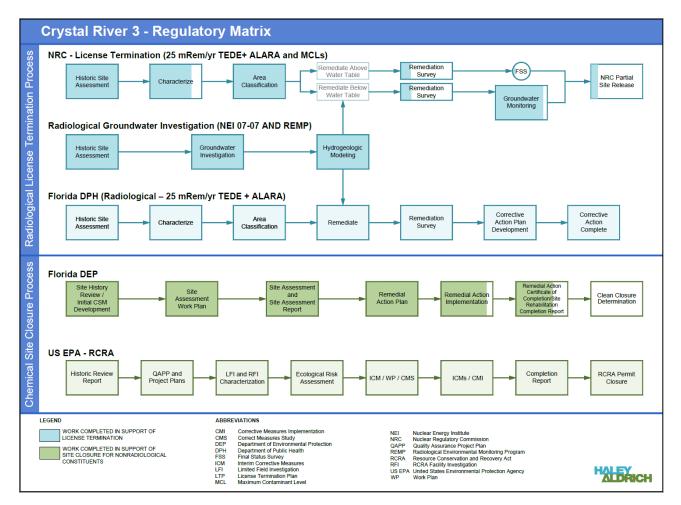

- First Aid Case
  - None this Quarter
- ALARA Actual exposure YTD = 4430 mrem actual vs 6933 mrem budget
- Personnel Contamination = 2 Level 1 PCE
  - Metal sliver cut through rubber boot
  - PC doffing at contaminated area
- NRC RP Inspections identified no discrepancies.
- Heat Stress = 0
- 2.0 This quarter commenced with the shipping of the Reactor Vessel and Internal packages from Texas storage area to WCS site in Texas. Packages containing the components of the RPV were shipped from the port to WCS by heavy haul conveyance. The RPV head and Bottom pieces have made it to WCS and were disposed of in Q2 of 2024. The RPV middle package was received at WCS in the second quarter and the top package is still waiting transport from the port to WCS. Upon arrival to WCS, the RPV top and middle packages should be disposed of in Q3 of 2024. Continued progress on the building demolition with the Intermediate building structural demolition finishing in June. Interior demolition of the Auxiliary building progressed this quarter and is scheduled to complete August 2024. Reactor building systems removal to be completed in Q3 of 2024. Decon of the Reactor Building will continue through the third quarter. Mobilization of interior demolition crew completed in the second quarter and is scheduled to start in July. Other miscellaneous yard structures completed this quarter including Nuclear Admin Building. Planning and preparations for other sequences of work continued this quarter. No used nuclear fuel related violations, environmental non-compliance, or significant industrial safety events occurred or were reported.