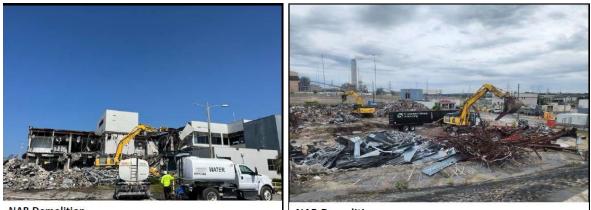

- First Aid Case
  - None this Quarter
- ALARA Actual exposure YTD = 4430 mrem actual vs 6933 mrem budget
- Personnel Contamination = 2 Level 1 PCE
  - Metal sliver cut through rubber boot
  - PC doffing at contaminated area
- NRC RP Inspections identified no discrepancies.
- Heat Stress = 0
- 2.0 This quarter commenced with the shipping of the Reactor Vessel and Internal packages from Texas storage area to WCS site in Texas. Packages containing the components of the RPV were shipped from the port to WCS by heavy haul conveyance. The RPV head and Bottom pieces have made it to WCS and were disposed of in Q2 of 2024. The RPV middle package was received at WCS in the second quarter and the top package is still waiting transport from the port to WCS. Upon arrival to WCS, the RPV top and middle packages should be disposed of in Q3 of 2024. Continued progress on the building demolition with the Intermediate building structural demolition finishing in June. Interior demolition of the Auxiliary building progressed this quarter and is scheduled to complete August 2024. Reactor building systems removal to be completed in Q3 of 2024. Decon of the Reactor Building will continue through the third quarter. Mobilization of interior demolition crew completed in the second quarter and is scheduled to start in July. Other miscellaneous yard structures completed this quarter including Nuclear Admin Building. Planning and preparations for other sequences of work continued this quarter. No used nuclear fuel related violations, environmental non-compliance, or significant industrial safety events occurred or were reported.