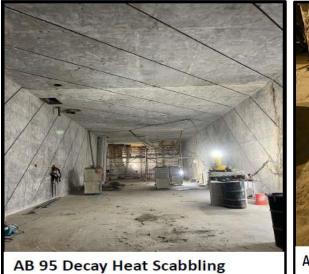

- First Aid Case
  - None this Quarter
- ALARA Actual exposure YTD = 4430 mrem actual vs 6933 mrem budget
- Personnel Contamination = 2 Level 1 PCE
  - Metal sliver cut through rubber boot
  - PC doffing at contaminated area
- NRC RP Inspections identified no discrepancies.
- Heat Stress = 0
- 2.0 This quarter commenced with the shipping of the Reactor Vessel and Internal packages from Texas storage area to WCS site in Texas. Packages containing the components of the RPV were shipped from the port to WCS by heavy haul conveyance. The RPV head and Bottom pieces have made it to WCS and were disposed of in Q2 of 2024. The RPV middle package was received at WCS in the second quarter and the top package is still waiting transport from the port to WCS. Upon arrival to WCS, the RPV top and middle packages should be disposed of in Q3 of 2024. Continued progress on the building demolition with the Intermediate building structural demolition finishing in June. Interior demolition of the Auxiliary building progressed this quarter and is scheduled to complete August 2024. Reactor building systems removal to be completed in Q3 of 2024. Decon of the Reactor Building will continue through the third quarter. Mobilization of interior demolition crew completed in the second quarter and is scheduled to start in July. Other miscellaneous yard structures completed this quarter including Nuclear Admin Building. Planning and preparations for other sequences of work continued this quarter. No used nuclear fuel related violations, environmental non-compliance, or significant industrial safety events occurred or were reported.