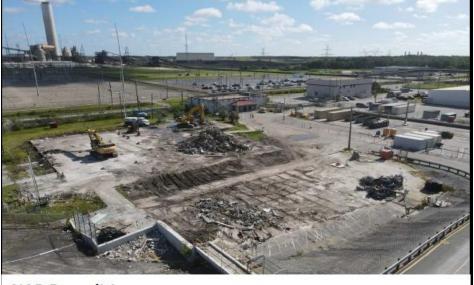

- First Aid Case
  - None this Quarter
- ALARA Actual exposure YTD = 4430 mrem actual vs 6933 mrem budget
- Personnel Contamination = 2 Level 1 PCE
  - Metal sliver cut through rubber boot
  - PC doffing at contaminated area
- NRC RP Inspections identified no discrepancies.
- Heat Stress = 0
- 2.0 This quarter commenced with the shipping of the Reactor Vessel and Internal packages from Texas storage area to WCS site in Texas. Packages containing the components of the RPV were shipped from the port to WCS by heavy haul conveyance. The RPV head and Bottom pieces have made it to WCS and were disposed of in Q2 of 2024. The RPV middle package was received at WCS in the second quarter and the top package is still waiting transport from the port to WCS. Upon arrival to WCS, the RPV top and middle packages should be disposed of in Q3 of 2024. Continued progress on the building demolition with the Intermediate building structural demolition finishing in June. Interior demolition of the Auxiliary building progressed this quarter and is scheduled to complete August 2024. Reactor building systems removal to be completed in Q3 of 2024. Decon of the Reactor Building will continue through the third quarter. Mobilization of interior demolition crew completed in the second quarter and is scheduled to start in July. Other miscellaneous yard structures completed this quarter including Nuclear Admin Building. Planning and preparations for other sequences of work continued this quarter. No used nuclear fuel related violations, environmental non-compliance, or significant industrial safety events occurred or were reported.