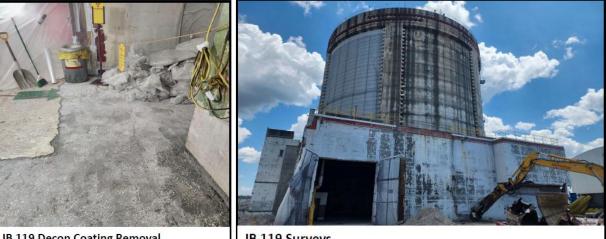

- First Aid Case
  - None this Quarter
- ALARA Actual exposure YTD = 4430 mrem actual vs 6933 mrem budget
- Personnel Contamination = 2 Level 1 PCE
  - Metal sliver cut through rubber boot
  - PC doffing at contaminated area
- NRC RP Inspections identified no discrepancies.
- Heat Stress = 0
- 2.0 This quarter commenced with the shipping of the Reactor Vessel and Internal packages from Texas storage area to WCS site in Texas. Packages containing the components of the RPV were shipped from the port to WCS by heavy haul conveyance. The RPV head and Bottom pieces have made it to WCS and were disposed of in Q2 of 2024. The RPV middle package was received at WCS in the second quarter and the top package is still waiting transport from the port to WCS. Upon arrival to WCS, the RPV top and middle packages should be disposed of in Q3 of 2024. Continued progress on the building demolition with the Intermediate building structural demolition finishing in June. Interior demolition of the Auxiliary building progressed this quarter and is scheduled to complete August 2024. Reactor building systems removal to be completed in Q3 of 2024. Decon of the Reactor Building will continue through the third quarter. Mobilization of interior demolition crew completed in the second quarter and is scheduled to start in July. Other miscellaneous yard structures completed this quarter including Nuclear Admin Building. Planning and preparations for other sequences of work continued this quarter. No used nuclear fuel related violations, environmental non-compliance, or significant industrial safety events occurred or were reported.