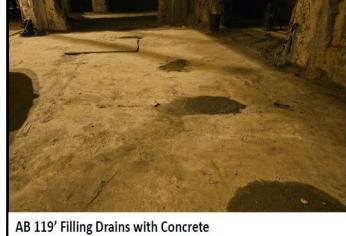

- First Aid Case
  - None this Quarter
- ALARA Actual exposure YTD = 4430 mrem actual vs 6933 mrem budget
- Personnel Contamination = 2 Level 1 PCE
  - Metal sliver cut through rubber boot
  - PC doffing at contaminated area
- NRC RP Inspections identified no discrepancies.
- Heat Stress = 0
- 2.0 This quarter commenced with the shipping of the Reactor Vessel and Internal packages from Texas storage area to WCS site in Texas. Packages containing the components of the RPV were shipped from the port to WCS by heavy haul conveyance. The RPV head and Bottom pieces have made it to WCS and were disposed of in Q2 of 2024. The RPV middle package was received at WCS in the second quarter and the top package is still waiting transport from the port to WCS. Upon arrival to WCS, the RPV top and middle packages should be disposed of in Q3 of 2024. Continued progress on the building demolition with the Intermediate building structural demolition finishing in June. Interior demolition of the Auxiliary building progressed this quarter and is scheduled to complete August 2024. Reactor building systems removal to be completed in Q3 of 2024. Decon of the Reactor Building will continue through the third quarter. Mobilization of interior demolition crew completed in the second quarter and is scheduled to start in July. Other miscellaneous yard structures completed this quarter including Nuclear Admin Building. Planning and preparations for other sequences of work continued this quarter. No used nuclear fuel related violations, environmental non-compliance, or significant industrial safety events occurred or were reported.