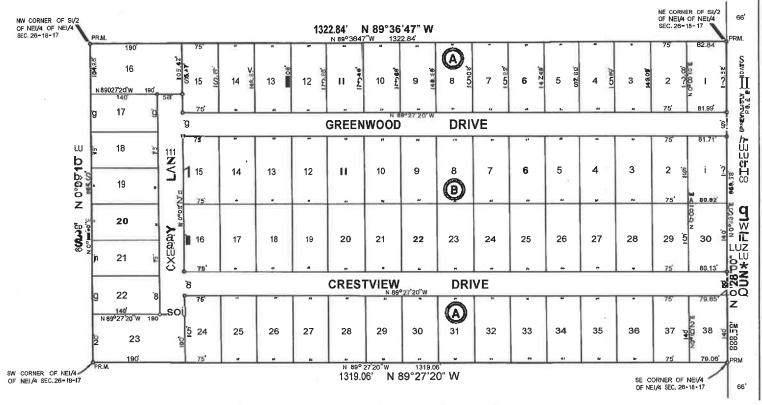

#### **MEADOW WOOD SUBDIVISION**

South 1/2 of the Northeast 1/4 of the Northeast 1/4 Section 26, Township 18 South, Range 17 East, Citrus County, Florida

Also Described as,

Begin at the Southwest corner of the Northeast 1/4 of the Northeast 1/4 of Section 26, Township 18 South, Range 17 East, thence North 00° 09'10" East a distance of 664.96 feet, thence North 89° 36'47" West a distance of 1,322.84 feet, thence North 00° 28'50" East a distance of 668.52 feet, thence North 89° 27'20" West a distance of 1319.06 feet, To the Point of Beginning

# MEADOW WOOD

DESCRIPTION - A SUBDIVISION OF THE SI/2 OF THE NEI/4 OF THE NEI/4 OF SECTION 26, TOWNSHIP 18 SOUTH, RANGE 17 EAST, CITRUS COUNTY, FLORIDA.

. DAMATO AND FRANCES DAMATO

HASH UTILITIES, LLC MEADOW WOOD WATER SYSTEM WATER TARIFF