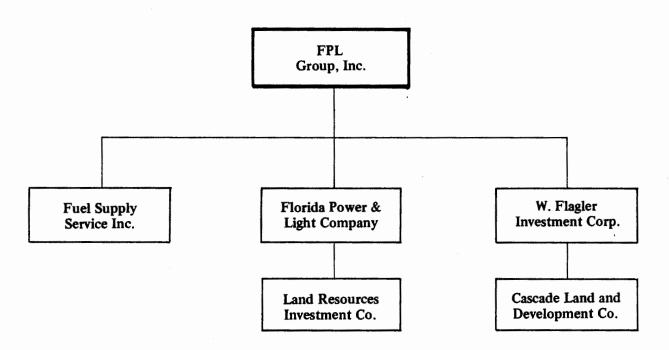

#### E. Affiliates and Relationships

FPL's wholly-owned subsidiary is Land Resources Investment Co. (LRIC), which holds real properties used or to be used by FPL in its utility operations for the purpose of increasing financing options beyond those permitted by FPL's Mortgage. The operations of LRIC are not material.

Pursuant to a corporate restructuring plan approved on December 12, 1984 by the shareholders, effective December 31, 1984, FPL Group, Inc. (Group) became the sole holder of FPL common stock and common shareholders of FPL became instead common shareholders of Group on a share-for-share basis.

As part of the restructuring, FPL transferred the common stock of two of its wholly-owned subsidiaries, Fuel Supply Service, Inc. (FSS) and W. Flagler Investment Corp. (WFIC), to Group. The transfer was recorded as a dividend in 1984. The results of operations and assets of FSS and WFIC prior to the transfer were not material and were included in Other income-net and Other investments, respectively.