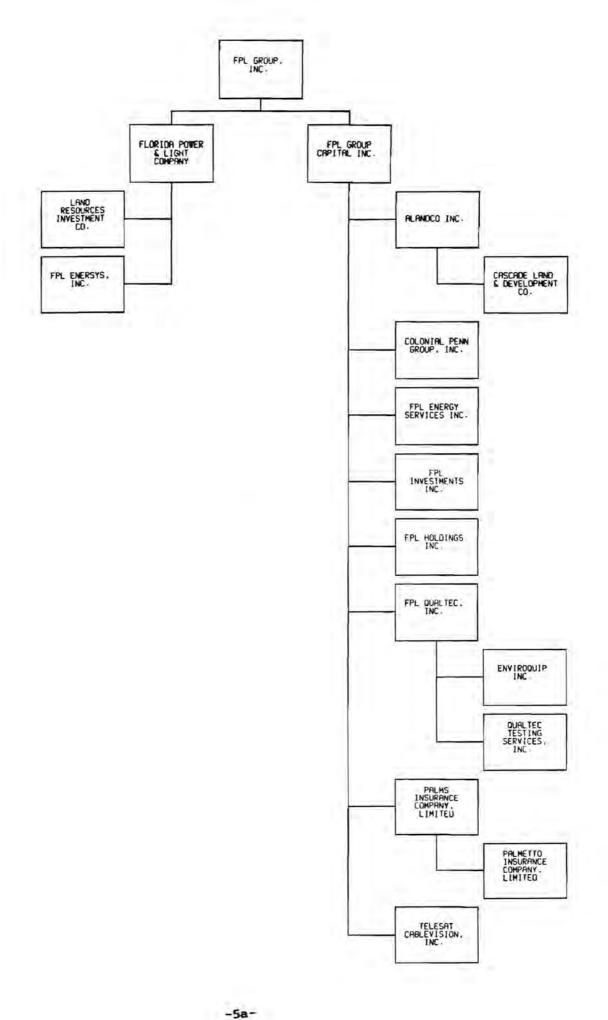

## E. Affiliates and Relationships

FPL's wholly-owned subsidiaries are Land Resources Investment Co. (LRIC) and FPL Enersys, Inc. LRIC holds real properties used or to be used by FPL in its utility operations. The purpose of establishing LRIC is to increase financing options beyond those permitted by FPL's Mortgage. The purpose of establishing FPL Enersys, Inc. is to investigate and pursue opportunities for the development or acquisition of energy systems. The operations of both LRIC and FPL Enersys, Inc. are not material.

As a result of the corporate restructuring described in Part IIA, the holding company structure allows for a more clearly defined separation of FPL's utility operations from Group's existing and planned non-utility operations. For a listing of Group's non-utility subsidiaries, see the Organizational Chart in Part IV of the Executive Summary.

# PART IV - PARENT/AFFILIATE ORGANIZATIONAL CHART

| Current as of: | 12/31/87 |  |
|----------------|----------|--|

See Page -5a-