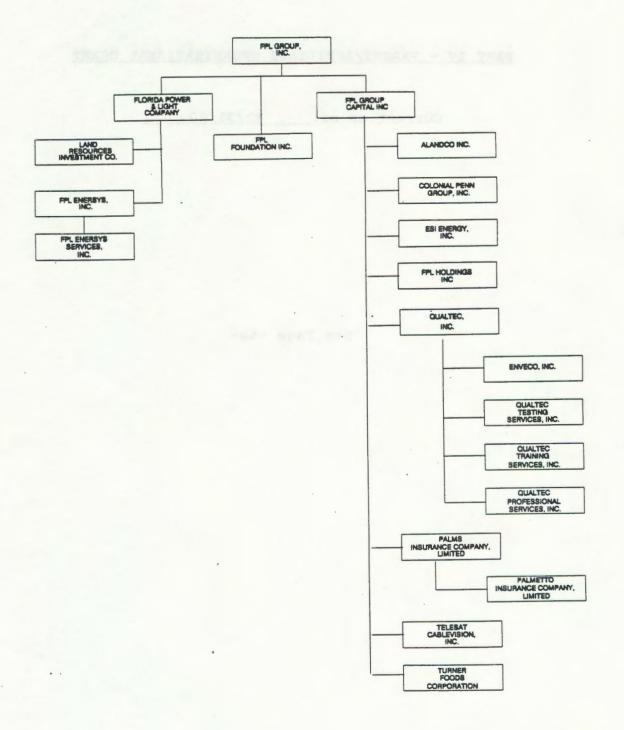

#### E. Affiliates and Relationships

FPL's wholly-owned subsidiaries are Land Resources Investment Co. (LRIC) and FPL Enersys, Inc. LRIC holds real properties used or to be used by FPL in its utility operations. The purpose of establishing LRIC is to increase financing options beyond those permitted by FPL's Mortgage. The purpose of establishing FPL Enersys, Inc. is to investigate and pursue opportunities for the development or acquisition of energy systems. FPL Enersys, Inc. has a wholly-owned subsidiary, FPL Enersys Services, Inc., which provides conservation services to its customers by analyzing each customer's energy usage, and installing and monitoring energy efficient equipment. FPL Enersys Services, Inc. complements the conservation activities of FPL's Marketing Department. The operations of LRIC, FPL Enersys, Inc. and FPL Enersys Services, Inc. are not material.

As a result of the corporate restructuring described in Part IIA, the holding company structure allows for a more clearly defined separation of FPL's utility operations from Group's existing and planned non-utility operations. For a listing of Group's non-utility subsidiaries, see the Organizational Chart in Part IV of the Executive Summary.