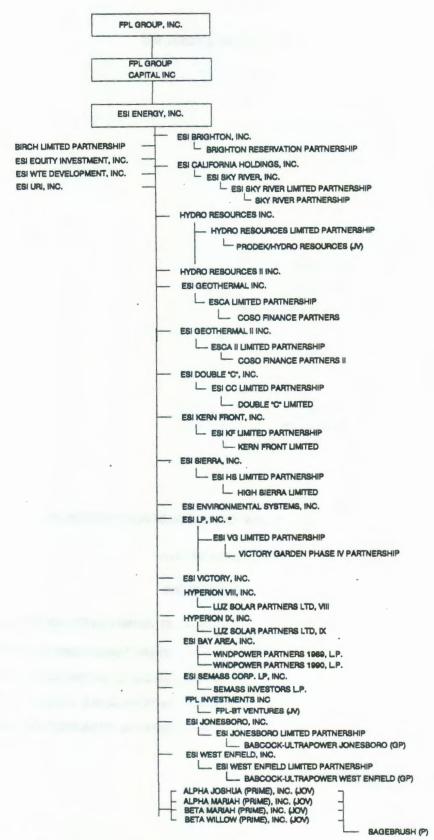

#### E. Affiliates and Relationships

FPL's wholly-owned subsidiaries are Land Resources Investment Co. (LRIC) and FPL Enersys, Inc. LRIC holds real properties used or to be used by FPL in its utility operations. The purpose of establishing LRIC is to increase financing options beyond those permitted by FPL's Mortgage. The purpose of establishing FPL Enersys, Inc. is to investigate and pursue opportunities for the development or acquisition of energy systems. FPL Enersys, Inc. has a wholly-owned subsidiary, FPL Enersys Services, Inc., which provides conservation services to its customers by analyzing each customer's energy usage, and installing and monitoring energy efficient equipment. FPL Enersys Services, Inc. complements the conservation activities of FPL's Marketing Department. The operations of LRIC, FPL Enersys, Inc. and FPL Enersys Services, Inc. are not material.

As a result of the corporate restructuring described in Part IIA, the holding company structure allows for a more clearly defined separation of FPL's utility operations from Group's existing and planned non-utility operations. For a listing of Group's non-utility subsidiaries, see the Organizational Chart in Part IV of the Executive Summary.