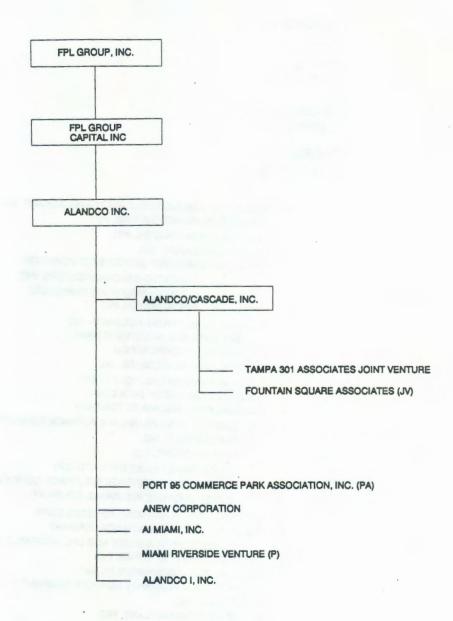

#### E. Affiliates and Relationships

FPL's wholly-owned subsidiaries are Land Resources Investment Co. (LRIC) and FPL Enersys, Inc. LRIC holds real properties used or to be used by FPL in its utility operations. The purpose of establishing LRIC is to increase financing options beyond those permitted by FPL's Mortgage. The purpose of establishing FPL Enersys, Inc. is to investigate and pursue opportunities for the development or acquisition of energy systems. FPL Enersys, Inc. has a wholly-owned subsidiary, FPL Enersys Services, Inc., which provides conservation services to its customers by analyzing each customer's energy usage, and installing and monitoring energy efficient equipment. FPL Enersys Services, Inc. complements the conservation activities of FPL's Marketing Department. The operations of LRIC, FPL Enersys, Inc. and FPL Enersys Services, Inc. are not material.

As a result of the corporate restructuring described in Part IIA, the holding company structure allows for a more clearly defined separation of FPL's utility operations from Group's existing and planned non-utility operations. For a listing of Group's non-utility subsidiaries, see the Organizational Chart in Part IV of the Executive Summary.