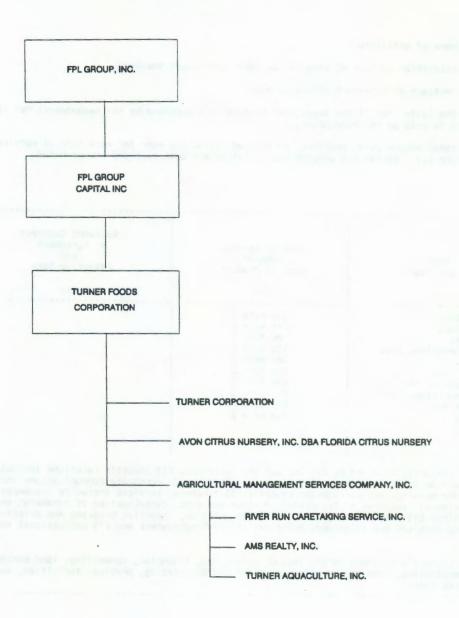

#### E. Affiliates and Relationships

FPL's wholly-owned subsidiaries are Land Resources Investment Co. (LRIC) and FPL Enersys, Inc. LRIC holds real properties used or to be used by FPL in its utility operations. The purpose of establishing LRIC is to increase financing options beyond those permitted by FPL's Mortgage. The purpose of establishing FPL Enersys, Inc. is to investigate and pursue opportunities for the development or acquisition of energy systems. FPL Enersys, Inc. has a wholly-owned subsidiary, FPL Enersys Services, Inc., which provides conservation services to its customers by analyzing each customer's energy usage, and installing and monitoring energy efficient equipment. FPL Enersys Services, Inc. complements the conservation activities of FPL's Marketing Department. The operations of LRIC, FPL Enersys, Inc. and FPL Enersys Services, Inc. are not material.

As a result of the corporate restructuring described in Part IIA, the holding company structure allows for a more clearly defined separation of FPL's utility operations from Group's existing and planned non-utility operations. For a listing of Group's non-utility subsidiaries, see the Organizational Chart in Part IV of the Executive Summary.