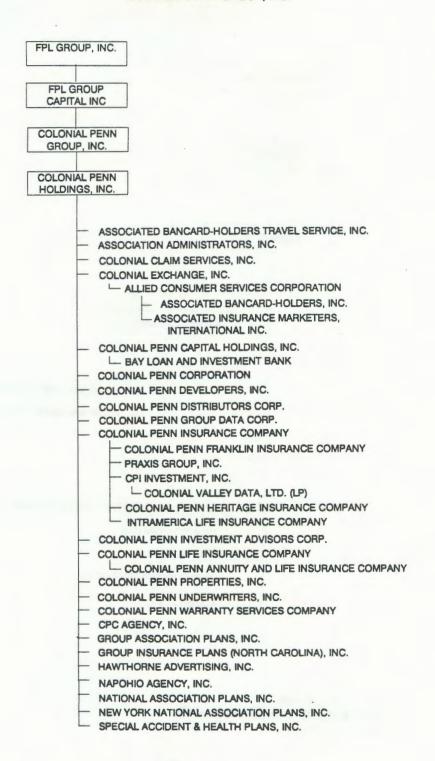

#### E. Affiliates and Relationships

FPL's wholly-owned subsidiaries are Land Resources Investment Co. (LRIC) and FPL Enersys, Inc. LRIC holds real properties used or to be used by FPL in its utility operations. The purpose of establishing LRIC is to increase financing options beyond those permitted by FPL's Mortgage. The purpose of establishing FPL Enersys, Inc. is to investigate and pursue opportunities for the development or acquisition of energy systems. FPL Enersys, Inc. has a wholly-owned subsidiary, FPL Enersys Services, Inc., which provides conservation services to its customers by analyzing each customer's energy usage, and installing and monitoring energy efficient equipment. FPL Enersys Services, Inc. complements the conservation activities of FPL's Marketing Department. The operations of LRIC, FPL Enersys, Inc. and FPL Enersys Services, Inc. are not material.

As a result of the corporate restructuring described in Part IIA, the holding company structure allows for a more clearly defined separation of FPL's utility operations from Group's existing and planned non-utility operations. For a listing of Group's non-utility subsidiaries, see the Organizational Chart in Part IV of the Executive Summary.