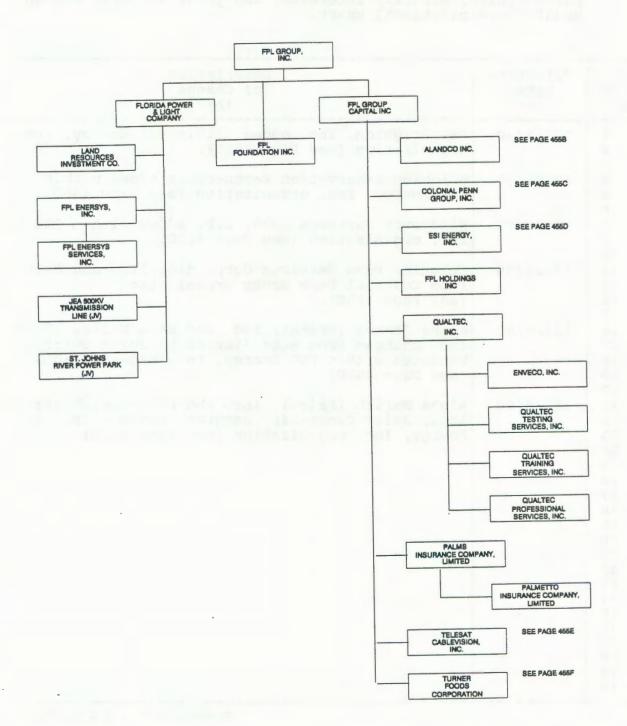

#### E. Affiliates and Relationships

FPL's wholly-owned subsidiaries are Land Resources Investment Co. (LRIC) and FPL Enersys, Inc. LRIC holds real properties used or to be used by FPL in its utility operations. The purpose of establishing LRIC is to increase financing options beyond those permitted by FPL's Mortgage. The purpose of establishing FPL Enersys, Inc. is to investigate and pursue opportunities for the development or acquisition of energy systems. FPL Enersys, Inc. has a wholly-owned subsidiary, FPL Enersys Services, Inc., which provides conservation services to its customers by analyzing each customer's energy usage, and installing and monitoring energy efficient equipment. FPL Enersys Services, Inc. complements the conservation activities of FPL's Marketing Department. The operations of LRIC, FPL Enersys, Inc. and FPL Enersys Services, Inc. are not material.

As a result of the corporate restructuring described in Part IIA, the holding company structure allows for a more clearly defined separation of FPL's utility operations from Group's existing and planned non-utility operations. For a listing of Group's non-utility subsidiaries, see the Organizational Chart in Part IV of the Executive Summary.