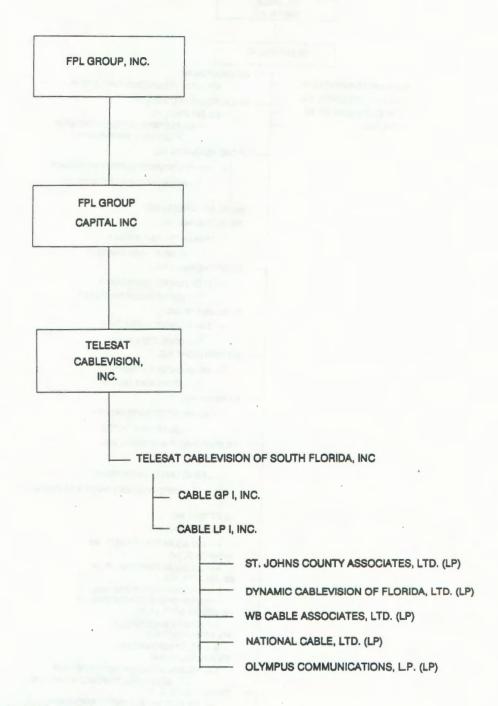

#### E. Affiliates and Relationships

FPL's wholly-owned subsidiaries are Land Resources Investment Co. (LRIC) and FPL Enersys, Inc. LRIC holds real properties used or to be used by FPL in its utility operations. The purpose of establishing LRIC is to increase financing options beyond those permitted by FPL's Mortgage. The purpose of establishing FPL Enersys, Inc. is to investigate and pursue opportunities for the development or acquisition of energy systems. FPL Enersys, Inc. has a wholly-owned subsidiary, FPL Enersys Services, Inc., which provides conservation services to its customers by analyzing each customer's energy usage, and installing and monitoring energy efficient equipment. FPL Enersys Services, Inc. complements the conservation activities of FPL's Marketing Department. The operations of LRIC, FPL Enersys, Inc. and FPL Enersys Services, Inc. are not material.

As a result of the corporate restructuring described in Part IIA, the holding company structure allows for a more clearly defined separation of FPL's utility operations from Group's existing and planned non-utility operations. For a listing of Group's non-utility subsidiaries, see the Organizational Chart in Part IV of the Executive Summary.