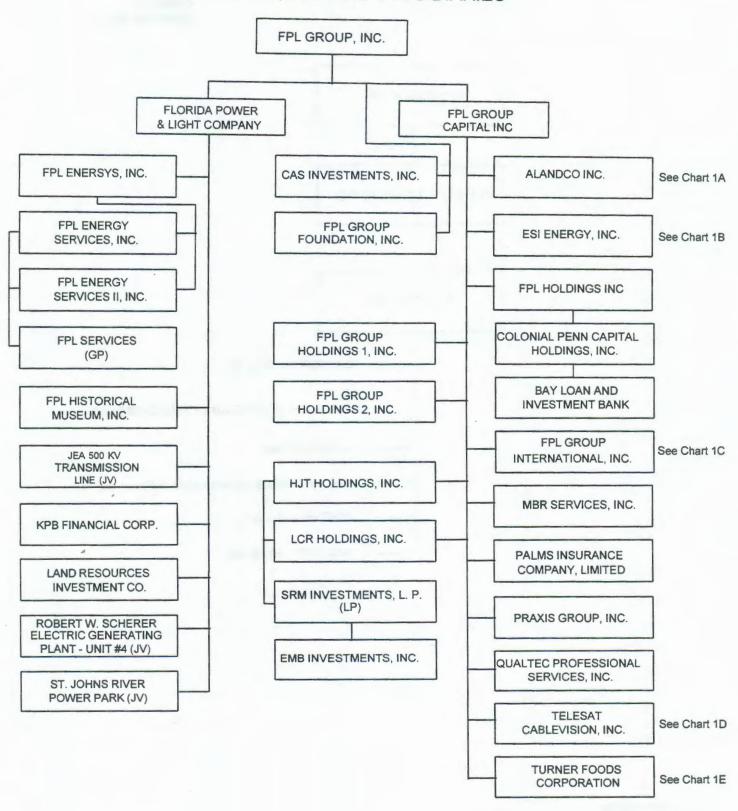

|

FPL Attachment FPSC Schedule 1 - PSC/AFA/16 12/31/97 - Organization Chart Rev. 23 Page 1 of 9

## FPL GROUP, INC. AND SUBSIDIARIES



(GP) = GENERAL PARTNERSHIP

(JV) = JOINT VENTURE

(LP) = LIMITED PARTNERSHIP

FPL Attachment FPSC Schedule 1 - PSC/AFA/16 12/31/97 - Organization Chart Rev. 23 Page 2 of 9

CHART 1A ALANDCO INC.

FPL GROUP CAPITAL INC

ALANDCO INC.

ALANDCO/CASCADE, INC.

FOUNTAIN SQUARE ASSOCIATES (JV)

ALANDCO I, INC.

PORT 95 COMMERCE PARK ASSOCIATION, INC. (PA)

PORT 95-4, LTD. (LP)

TWC SIXTY-THREE, INC.

(JV) = JOINT VENTURE

(LP) = LIMITED PARTNERSHIP

(PA) = PROPERTY OWNERS ASSOCIATION

FPL Attachment FPSC Schedule 1 - PSC/AFA/16 12/31/97 - Organization Chart Rev. 23 Page 3 of 9 CHART 1B FPL GROUP, INC. ESI ENERGY, INC. FPL GROUP CAPITAL INC ESI ENERGY, INC. ALPHA JOSHUA (PRIME), INC. (OT) ALPHA MARIAH (PRIME), INC. (OT) SAGEBRUSH (GOP) BETA MARIAH (PRIME), INC. (OT) BETA WILLOW (PRIME), INC. (OT