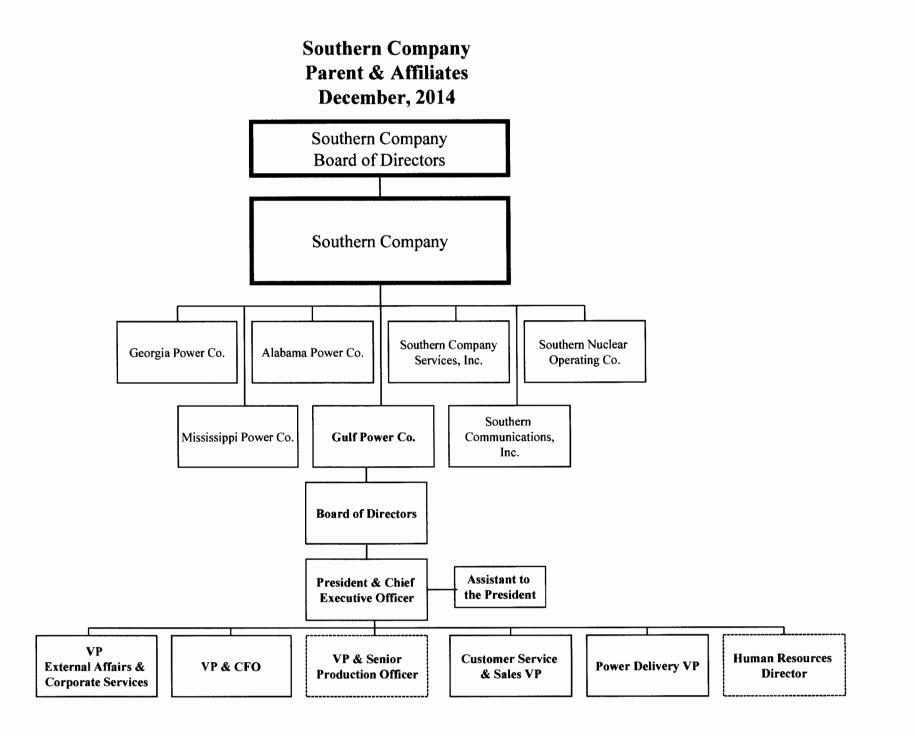

of Diversification Activity Changes in Corporate Structure

# *Company: Gulf Power company For the Year Ended December 31, 2014*

| Effective<br>Date<br>(a) | Description of Change<br>(b)                                                                                                   |  |  |  |
|--------------------------|--------------------------------------------------------------------------------------------------------------------------------|--|--|--|
| March 29, 2014           | The Customer Service & Operations function was separated into two departments:<br>Customer Service and Sales<br>Power Delivery |  |  |  |
|                          |                                                                                                                                |  |  |  |



# Analysis of Diversification Activity New or Amended Contracts with Affiliated Companies

# Company: Gulf Power Company

## For the Year Ended December 31, 2014

Provide a synopsis of each new or amended contract, agreement, or arrangement with affiliated companies for the purchase, lease, or sale of land, goods, or services (excluding tariffed items). The synopsis shall include, at a minimum, the terms, price, quantity, amount, and duration of the contracts.

| Alabama Power       The referenced agreement involves reimbursing APC for         Transmission Investment Costs associated with Gulf's use of       APC's transmission system to facilitate receipt of the output of a generating resource associated with a purchase power agreement. The contract began on July 1, 2014 and will conclud