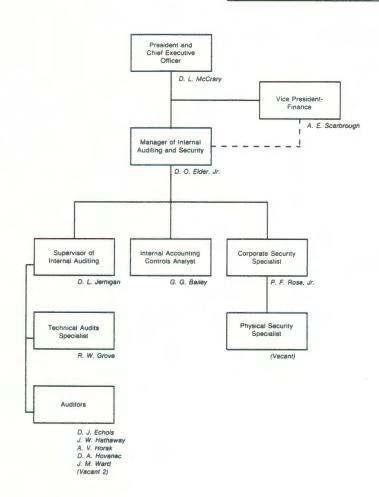

## INTERNAL AUDITING & SECURITY

D. L. McCrary, President and Chief Executive Officer MARCH, 1992

|                          | TLE OR<br>SITION          | ORGANIZATIONAL UNIT (3)<br>TITLE (Dept./Div./Etc.) | NAME OF IMMEDIATE<br>SUPERVISCR | STATE USUAL PURPOSE FOR<br>CONTACT WITH THE FPSC                                                            | NAME OF PERSON OR DEPT. MOST OFTEN CONTACTED |
|--------------------------|---------------------------|----------------------------------------------------|---------------------------------|-------------------------------------------------------------------------------------------------------------|----------------------------------------------|
| David O. Elder, Jr. Mana | ager                      | Internal Auditing<br>and Security                  | D. L. McCrary                   | Respond to Commission<br>requests for informa-<br>tion regarding variou<br>type audits performed<br>by FPSC | (Field Audits)                               |
| Audi                     | hnical<br>lits<br>cialist | Internal Auditing and Security                     | D. O. Elder, Jr.                | Respond to Commission requests for information regarding variou type audits performed by FPSC               | \$                                           |