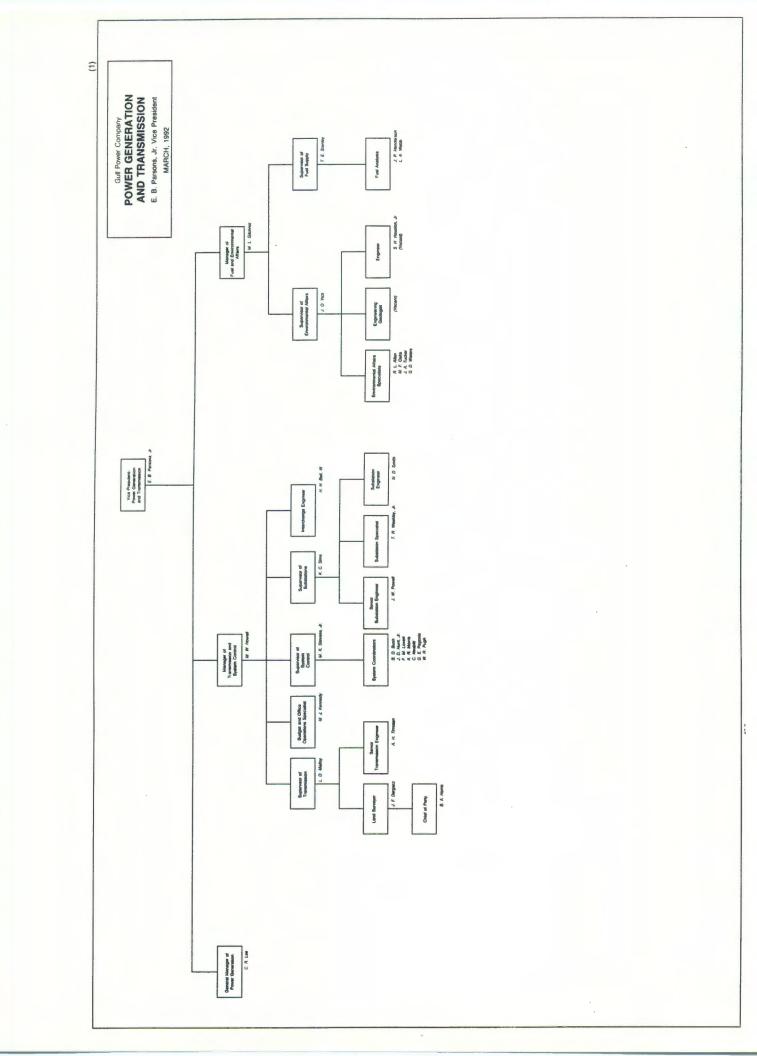

| NAME OF COMPANY<br>REPRESENTATIVE (1)(2) | TITLE OR<br>POSITION                                    | ORGANIZATIONAL UNIT (3)<br>TITLE (Dept./Div./Etc.) | NAME OF IMMEDIATE<br>SUPERVISCR | STATE USUAL PURPOSE FOR<br>CONTACT WITH THE FPSC                                                                                          | NAME OF PERSON OR DEPT.<br>MOST OFTEN CONTACTED |
|------------------------------------------|---------------------------------------------------------|----------------------------------------------------|---------------------------------|-------------------------------------------------------------------------------------------------------------------------------------------|-------------------------------------------------|
|                                          | Mgr. Fuel<br>& Environ-<br>mental<br>Affairs            | Power Generation and<br>Transmission               | E.B. Parsons, Jr.               | Respond to Commission requests for information regarding fuel supply and environmental concerns                                           | Electric & Gas<br>(Fuel Procurement)            |
|                                          | Sup. of<br>Fuel<br>Supply                               | Power Generation and<br>Transmission               | M. L. Gilchrist                 | Respond to Commission<br>requests for informa-<br>tion regarding fuel<br>supply                                                           | Electric & Gas<br>(Fuel Procurement)            |
|                                          | Manager of<br>Transmis-<br>ion and<br>System<br>Control | Transmission and<br>System Control                 | E.B. Parsons, Jr.               | Respond to Commission<br>requests for informa-<br>tion regarding the<br>IIC and operation<br>of the Company's bulk<br>power supply system | Electric & Gas                                  |
|                                          | Sup. of<br>Substations                                  | Transmission and<br>System Control                 | M. W. Howell                    | Respond to Commission<br>requests for informa-<br>tion regarding<br>substation audit                                                      | Auditing & Financial<br>Analysis (Engineering)  |
|                                          | Supervisor<br>of System<br>Control                      | Transmission and<br>System Control                 | M. W. Howell                    | Areas of concern<br>regarding System<br>Control matters                                                                                   | Electric & Gas                                  |