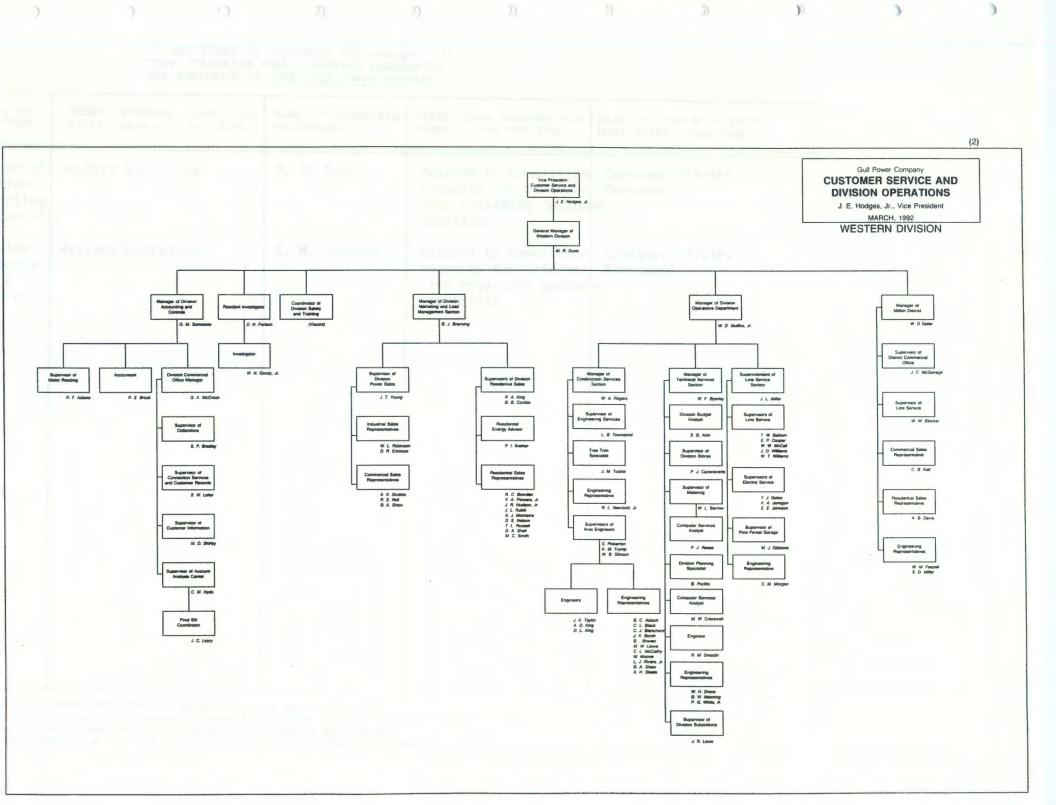

| NAME OF COMPANY<br>REPRESENTATIVE (1)(2) | TITLE OR<br>POSITION                                | ORGANIZATIONAL UNIT (3)<br>TITLE (Dept./Div./Etc.) | NAME OF IMMEDIATE<br>SUPERVISCR | STATE USUAL PURPOSE FOR CONTACT WITH THE FPSC                              | NAME OF PERSON OR DEPT. MOST OFTEN CONTACTED |
|------------------------------------------|-----------------------------------------------------|----------------------------------------------------|---------------------------------|----------------------------------------------------------------------------|----------------------------------------------|
|                                          | Manager of<br>Division<br>Accounting<br>and Control | Western Division                                   | M. R. Dunn                      | Respond to Commission requests for information regarding custom complaints | Personnel                                    |
| G. A. McCroan                            | Division<br>Commercial<br>Office<br>Manager         | Western Division                                   | G. M. Sammons                   | Respond to Commission requests for information regarding custom complaints | Personnel                                    |
|                                          |                                                     |                                                    |                                 |                                                                            |                                              |
|                                          |                                                     |                                                    |                                 |                                                                            |                                              |
|                                          |                                                     |                                                    |                                 |                                                                            |                                              |
| ·                                        |                                                     |                                                    |                                 |                                                                            |                                              |
|                                          |                                                     |                                                    |                                 |                                                                            |                                              |
|                                          |                                                     |                                                    |                                 |                                                                            |                                              |