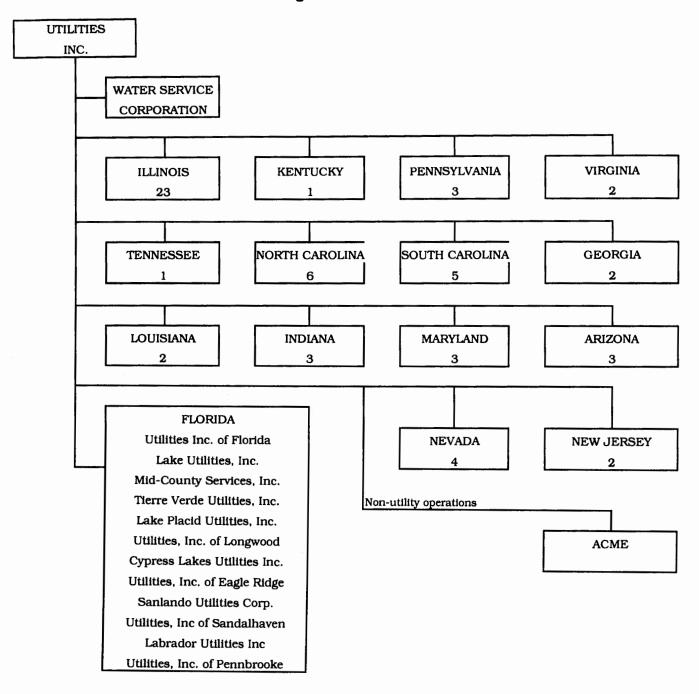

#### PARENT / AFFILIATE ORGANIZATION CHART

| Complete below an organizational chart that show all | parents subsidiaries and affiliates of the utility |
|------------------------------------------------------|----------------------------------------------------|
| Complete below an organizational chart that show an  | parents, substanties and arrinates or the armity.  |

The chart must also show the relationship between the utility and affiliates listed on E-7, E-10(a) and E-10(b).

12/31/2013

Current as of

UTILITIES, INC. -- PARENT COMPANY WATER SERVICE CORP. -- SERVICE COMPANY SUPPLYING MOST SERVICES REQUIRED BY UTILITY. UTILITIES INC. of FLORIDA -- provides office personnel and administrative staff. **SEE ATTACHED** 

## Parent And Affiliate Organizational Chart

UTILITIES, INC. - Parent Company

WATER SERVICE CORP. - Service organization providing administrative and other service functions for the utility.

NOTE: Within each state except Florida is the number of companies owned.