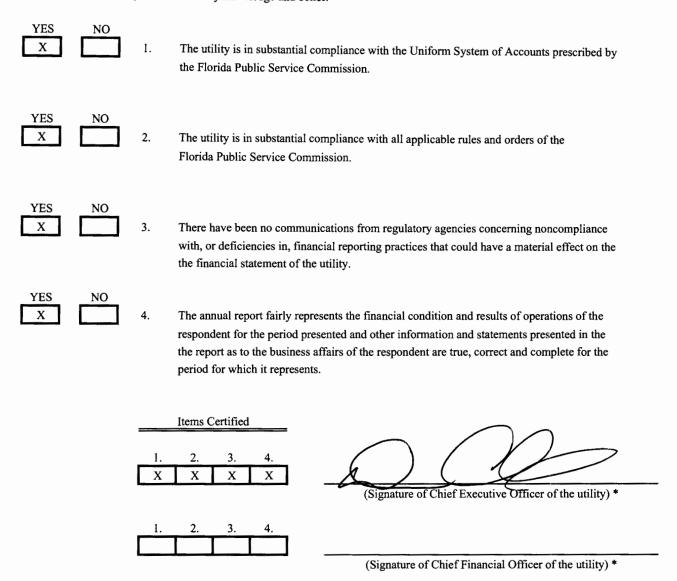

### CERTIFICATION OF ANNUAL REPORT

I HEREBY CERTIFY, to the best of my knowledge and belief:

\* Each of the four items must be certified YES or NO. Each item need not be certified by both officers. The items being certified by the officer should be indicated in the appropriate area to the left of the signature.

NOTICE:

Section 837.06, Florida Statutes, provides that any person who knowingly makes a false statement in writing with the intent to mislead a public servant in the performance of his duty shall be guilty of a misdemeanor of the second degree.