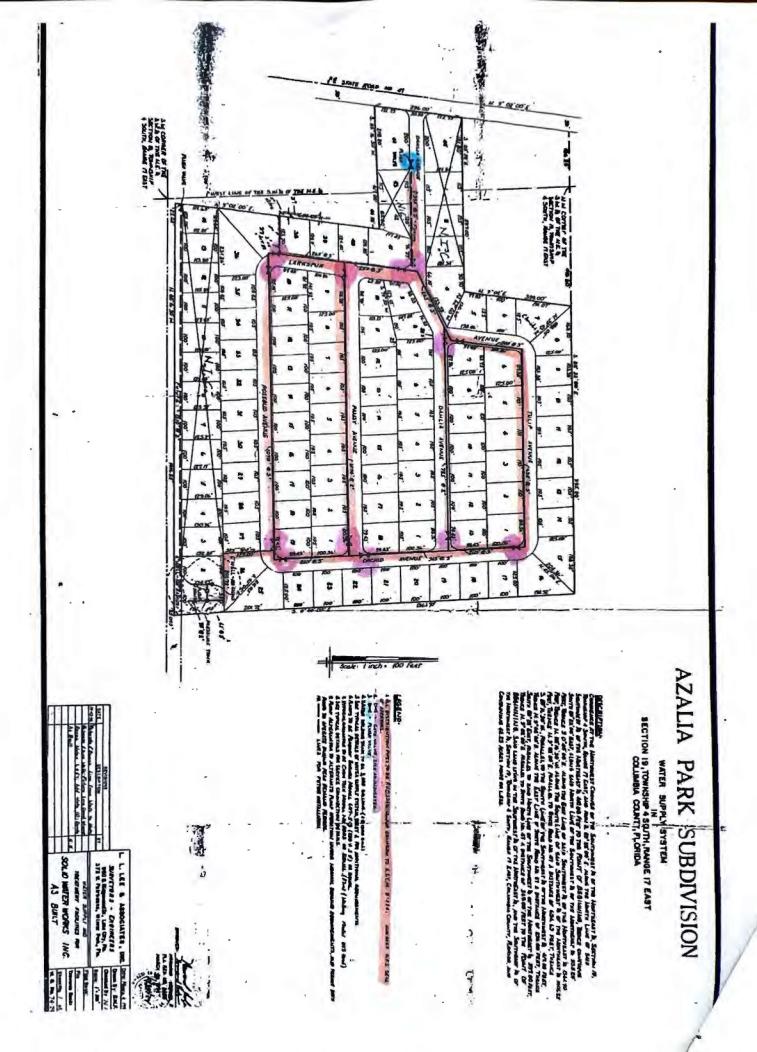

All residential connections with meter size 5/8" X 3/4"

Azalea Park - See below and also attached map.

### DESCRIPTION!

COMMENCE AT THE NORTHWEST CORNER OF THE SOUTHWEST IN OF THE NORTHEAST IS, SECTION 19, TOWNSHIP A SOUTH, RANGE 17 EAST, AMP RUN S. 83° 22' 00° E. ALONG THE NORTH LINE OF SAID SOUTHWEST IS OF THE NORTHEAST IS 41080 FEET TO THE POINT OF BEGINNING, THENCE CONTINUE SOUTHWEST IS OF THE NORTHEAST IS 30.50° PEST, THENCE S. 0°40° 00° E. ALONG THE EAST LINE OF SAID SOUTHWEST IS OF THE NORTHEAST IS 1861.70° PEST, THENCE N. 80° IS 30° W. ALONG THE SOUTH LINE OF SAID SOUTHWEST IS OF THE NORTHEAST IS 1861.70° ISET, THENCE N. 9° 02' 00° E. PARALLEL TO STATE ROAD NO. 47 A DISTANCE OF 69A 63 FEET, THENCE S. 80° IS 30° W. PARALLEL TO THE SOUTH LINE OF THE SOUTHEAST IS OF THE NORTHWEST IS 47.00° FEET, THENCE N. 9° 02' 00° B. ALONG THE EAST LINE IF STATE ROAD NO. 47 A DISTANCE OF 29A 00° FEET, THENCE SOUTH 89° 22' EAST, PARALLEL TO SAID MORTH LINE OF THE SOUTHWEST IS OF THE NORTHWEST IS 597.00 FEET, THENCE N. 9° 02' 00° E. MRALLEL TO STATE ROAD NO. 47 A DISTANCE OF 369.00° FEET TO THE POINT OF BEGINNING. SAID LAND LYING IN THE SOUTHWEST IS OF THE NORTHWEST IS, AND THE SOUTHEAST IS OF THE NORTHWEST IS, SECTION 19, TOWNSHIP A SOUTHWEST IS OF THE NORTHWEST IS, SECTION 19, TOWNSHIP A SOUTHWEST IS OF THE NORTHWEST IS, SECTION 19, TOWNSHIP A SOUTH, RANGE 17 EAST, COLUMBIA COUNTY, FLORIDA, AND CONTAINING 42.23 ACRES MORE OR LESS.