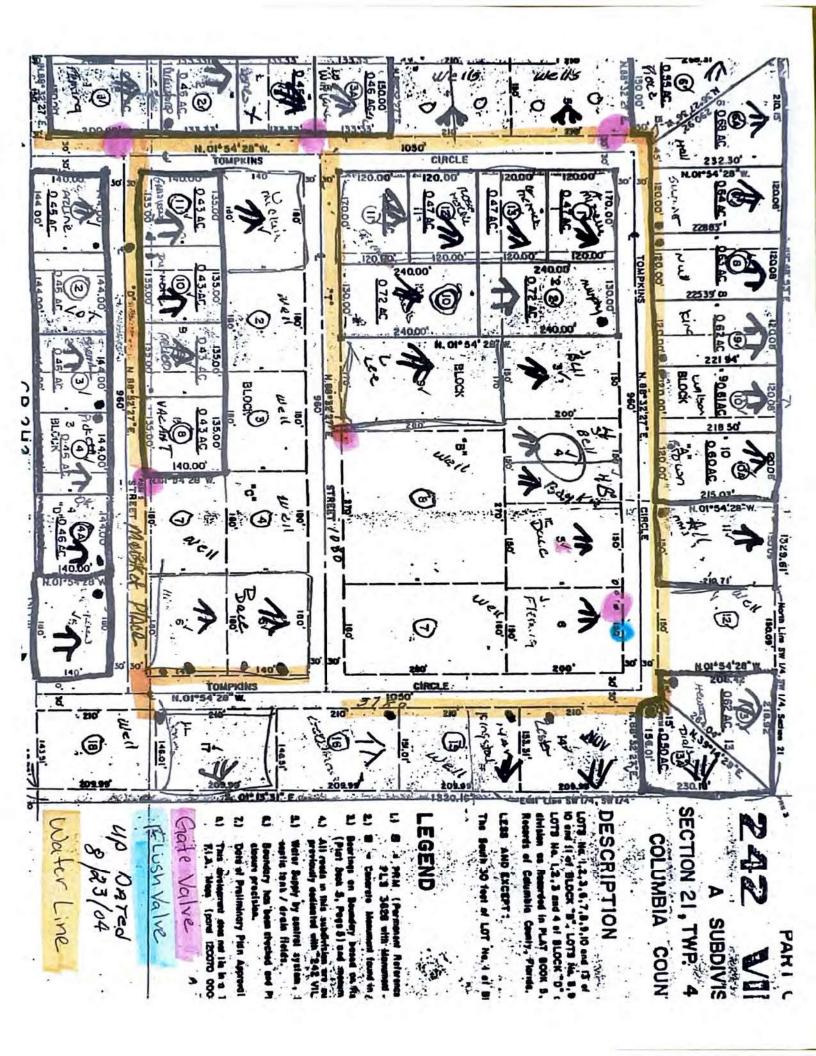

242 Village – See below and also attached maps.

### DESCRIPTION

LOTS No. 1,2,3,6,7,8,9,10 and 13 of BLOCK "A", LOTS No. 1,2, 10 and 11 of BLOCK "B", LOTS No. 8,9 and 10 of BLOCK "C" and LOTS No. 1,2,3 and 4 of BLOCK "D" of "242 VILLAGE" a Subdivision as Recorded in PLAT BOOK 5, PAGE 5 of the Official Records of Columbia County, Florida.

LESS AND EXCEPT :

The South 30 feet of LOT No. I of BLOCK "A" of soid "242 VILLAGE"

Shady Oaks awa Unit 2