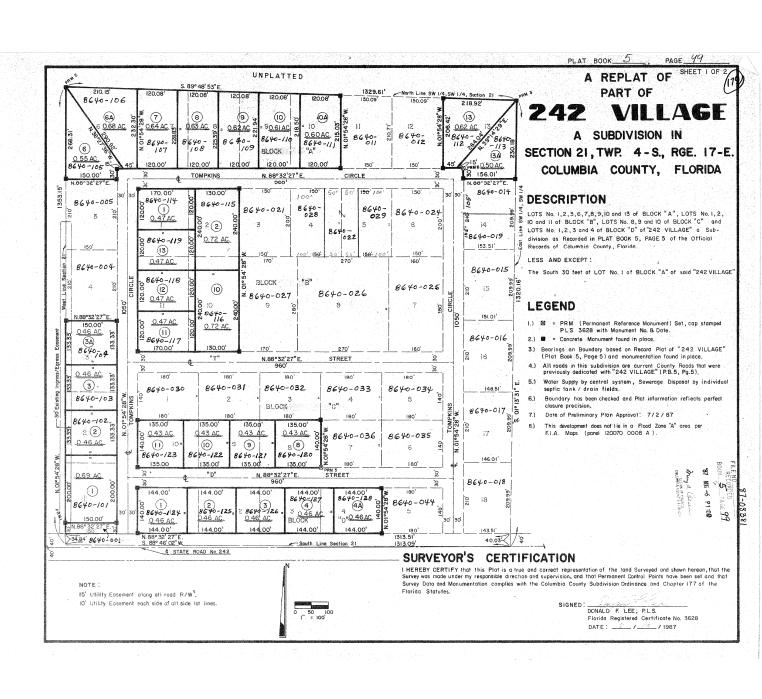

242 Village – See below and also attached maps.

### DESCRIPTION

LOTS No. 1,2,3,6,7,8,9,10 and 13 of BLOCK "A", LOTS No. 1,2, 10 and 11 of BLOCK "B", LOTS No. 8,9 and 10 of BLOCK "C" and LOTS No. 1,2,3 and 4 of BLOCK "D" of "242 VILLAGE" a Subdivision as Recorded in PLAT BOOK 5, PAGE 5 of the Official Records of Columbia County, Florida.

LESS AND EXCEPT :

The South 30 feet of LOT No. I of BLOCK "A" of soid "242 VILLAGE"

Shady Oaks awa Unit 2