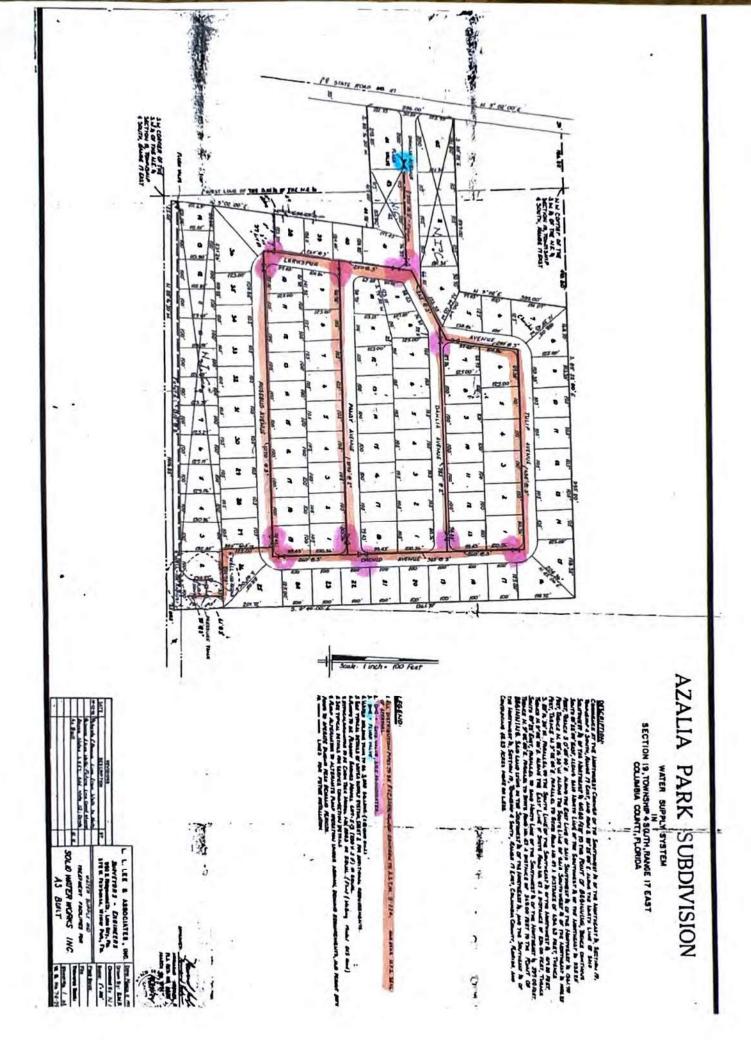

All residential connections with meter size 5/8" X 3/4"

Azalea Park - See below and also attached map.

### DESCRIPTION!

COMMENCE AT THE NORTHWEST CORNER OF THE SOUTHWEST IN OF THE NORTHEAST IS, SECTION 19, TOWNSHIP A SOUTH, RANGE 17 EAST, AMP RUN S. 83° 22' 00° E. ALONG THE NORTH LINE OF SAID SOUTHWEST IS OF THE NORTHEAST IS 41080 FEET TO THE POINT OF BEGINNING, THENCE CONTINUE SOUTHWEST IS OF THE NORTHEAST IS 30.50° PEST, THENCE S. 0°40° 00° E. ALONG THE EAST LINE OF SAID SOUTHWEST IS OF THE NORTHEAST IS 1861.70° PEST, THENCE N. 80° IS 30° W. ALONG THE SOUTH LINE OF SAID SOUTHWEST IS OF THE NORTHEAST IS 1861.70° ISET, THENCE N. 9° 02' 00° E. PARALLEL TO STATE ROAD NO. 47 A DISTANCE OF 69A 63 FEET, THENCE S. 80° IS 30° W. PARALLEL TO THE SOUTH LINE OF THE SOUTHEAST IS OF THE NORTHWEST IS 47.00° FEET, THENCE N. 9° 02' 00° B. ALONG THE EAST LINE IF STATE ROAD NO. 47 A DISTANCE OF 29A 00° FEET, THENCE SOUTH 89° 22' EAST, PARALLEL TO SAID MORTH LINE OF THE SOUTHWEST IS OF THE NORTHWEST IS 597.00 FEET, THENCE N. 9° 02' 00° E. MRALLEL TO STATE ROAD NO. 47 A DISTANCE OF 369.00° FEET TO THE POINT OF BEGINNING. SAID LAND LYING IN THE SOUTHWEST IS OF THE NORTHWEST IS, AND THE SOUTHEAST IS OF THE NORTHWEST IS, SECTION 19, TOWNSHIP A SOUTHWEST IS OF THE NORTHWEST IS, SECTION 19, TOWNSHIP A SOUTHWEST IS OF THE NORTHWEST IS, SECTION 19, TOWNSHIP A SOUTH, RANGE 17 EAST, COLUMBIA COUNTY, FLORIDA, AND CONTAINING 42.23 ACRES MORE OR LESS.