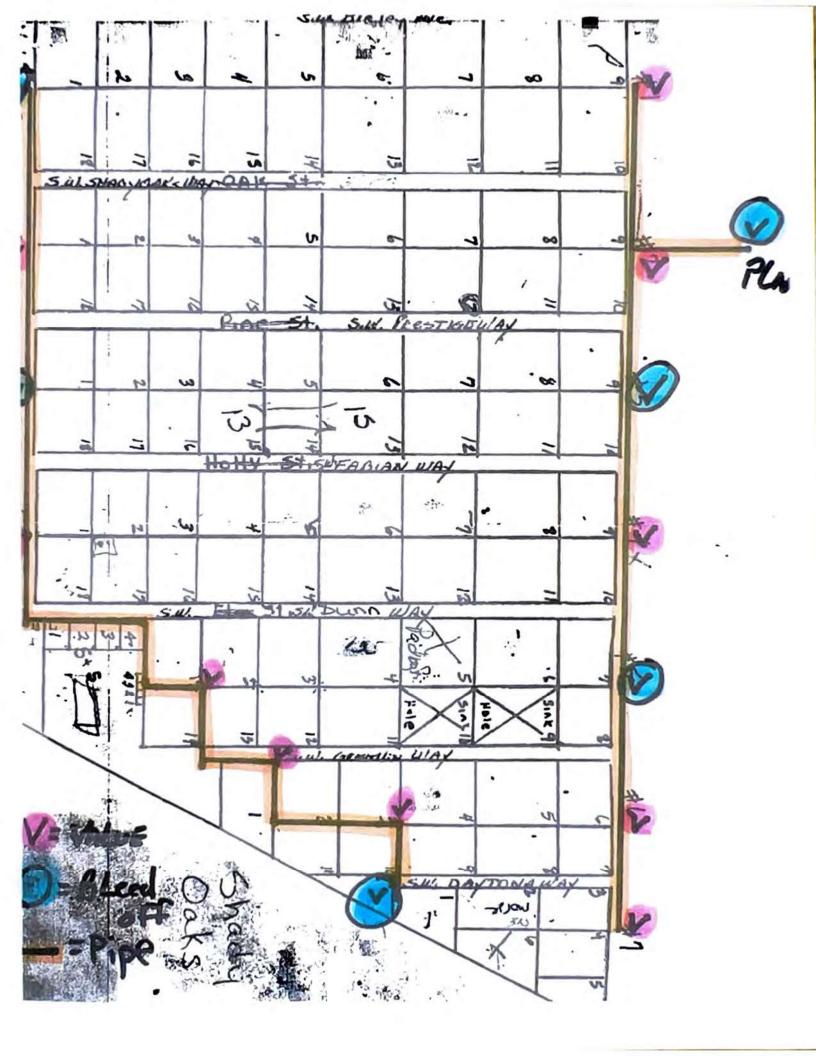

Shady Oaks – See below and also attached maps.

Original description in 1974.

### DESCRIPTION.

COMMENCE AT THE SOUTHWEST CORNER OF THE SOUTHWEST IM DE SOUTHEAST IM DE SECTION 20. TOWNSHIP A SOUTH, RANGE 16 EAST AND RUN THENCE N 89° 03' 30" E, ALONG THE SOUTH LINE OF THE SOUTHWEST IM OF SOUTHEAST IM. 705 DO FEET, THENCE N 0° 20 30° W, 145 DO FEET TO THE POINT OF BEGINNING. THENGE CONTINUE N 0° 20' 30° W, 855 DO FEET, THENCE N 89° 03' 30" E 750 DO FEET, THENCE S 90° 03' 30" W 3LDIUG SAID NORTH RIGHT OF WAY LINE OF STATE ROAD Nº 5-242, THENCE S 90° 03' 30" W, 210 DO FEET TO THE POINT OF BEGINNING

Revised description in 1976.

### DESCRIPTION:

COMPACTOR AT THE SOUTHWEST COSTNER OF THE SOUTHWEST DAY QUARTER (SWIG) OF THE SOUTHERST DAY QUARTER [56 1/6], SELTION EQ. TOWNSHIP A SOUTH RANGE IS EAST, AND KUN THERET IN 80"03 30"E. ALONG THE SOUTH LINE OF SAID SECTION, 1842 DO FEFT, THERE IN 80"03 30"W, 40 DO FEET, TO THE MORTH RIGHT OF WAY LINE OF STATE NORD NO. 5 202 AND TO THE ROST OF MORTHWESTER, THENCE IN 80"03 NO. 1842 DO FEET, TO THE MORTHWESTER, THENCE OF STATE ROAD NO 24T, THENCE S 41"10 W. ALONG SAID MORTHWESTER, WIGHT OF WAY, DEP 81 FEET, THENCE S 80"03 NO. 1843 OF FEET, THENCE S D'EZ 65"E, 210 DO FEET, TO THE MORTH REAT OF WAY LINE OF STATE ROAD NO. 5 -352. THENCE S 80"03 NO. 1842 DO FEET, TO THE MORTH REAT OF WAY LINE OF STATE ROAD NO. 5 -352.