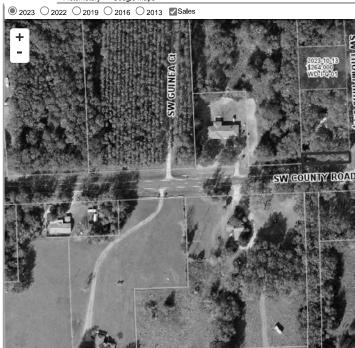

All residential connections with meter size 5/8" X 3/4"

Azalea Park - See below and also attached map.

Shady Oaks – See below and also attached maps.

Original description in 1974.