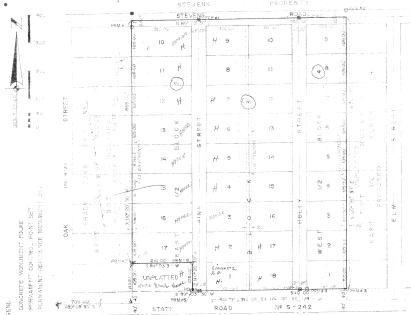

242 Village – See below and also attached maps.

### DESCRIPTION

LOTS No. 1,2,3,6,7,8,9,10 and 13 of BLOCK "A", LOTS No. 1,2, 10 and 11 of BLOCK "B", LOTS No. 8,9 and 10 of BLOCK "C" and LOTS No. 1,2,3 and 4 of BLOCK "D" of "242 VILLAGE" a Subdivision as Recorded in PLAT BOOK 5, PAGE 5 of the Official Records of Columbia County, Florida.

LESS AND EXCEPT :

The South 30 feet of LOT No. I of BLOCK "A" of soid "242 VILLAGE"

Shady Oaks awa Unit 2