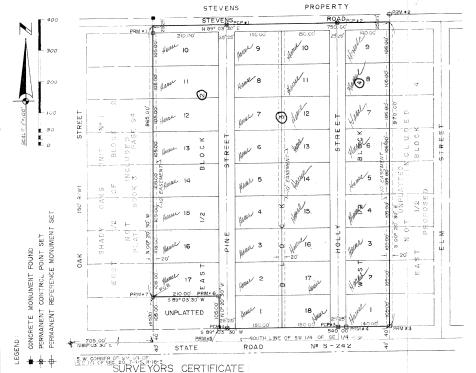

242 Village – See below and also attached maps.

### DESCRIPTION

LOTS No. 1,2,3,6,7,8,9,10 and 13 of BLOCK "A", LOTS No. 1,2, 10 and 11 of BLOCK "B", LOTS No. 8,9 and 10 of BLOCK "C" and LOTS No. 1,2,3 and 4 of BLOCK "D" of "242 VILLAGE" a Subdivision as Recorded in PLAT BOOK 5, PAGE 5 of the Official Records of Columbia County, Florida.

LESS AND EXCEPT :

The South 30 feet of LOT No. I of BLOCK "A" of soid "242 VILLAGE"

Shady Oaks awa Unit 2