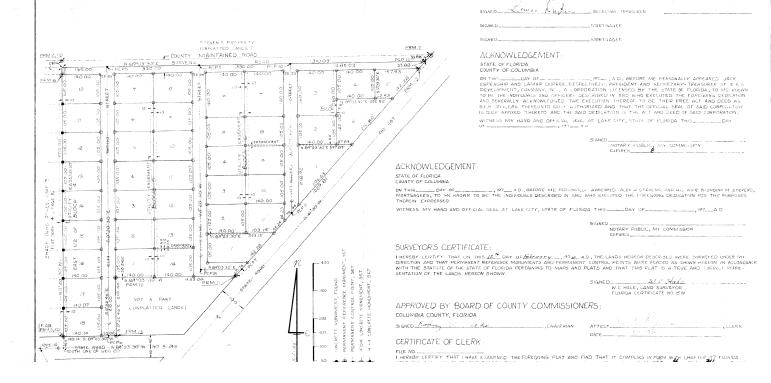

Shady Oaks – See below and also attached maps.

Original description in 1974.

### DESCRIPTION.

COMMENCE AT THE SOUTHWEST CORNER OF THE SOUTHWEST IM DE SOUTHEAST IM DE SECTION 20. TOWNSHIP A SOUTH, RANGE 16 EAST AND RUN THENCE N 89° 03' 30" E, ALONG THE SOUTH LINE OF THE SOUTHWEST IM OF SOUTHEAST IM. 705 DO FEET, THENCE N 0° 20 30° W, 145 DO FEET TO THE POINT OF BEGINNING. THENGE CONTINUE N 0° 20' 30° W, 855 DO FEET, THENCE N 89° 03' 30" E 750 DO FEET, THENCE S 90° 03' 30" W 3LDIUG SAID NORTH RIGHT OF WAY LINE OF STATE ROAD Nº 5-242, THENCE S 90° 03' 30" W, 210 DO FEET TO THE POINT OF BEGINNING

Revised description in 1976.

### DESCRIPTION:

COMPACTOR AT THE SOUTHWEST COSTNER OF THE SOUTHWEST DAY QUARTER (SWIG) OF THE SOUTHERST DAY QUARTER [56 1/6], SELTION EQ. TOWNSHIP A SOUTH RANGE IS EAST, AND KUN THERET IN 80"03 30"E. ALONG THE SOUTH LINE OF SAID SECTION, 1842 DO FEFT, THERE IN 80"03 30"W, 40 DO FEET, TO THE MORTH RIGHT OF WAY LINE OF STATE NORD NO. 5 202 AND TO THE ROST OF MORTHWESTER, THENCE IN 80"03 NO. 1842 DO FEET, TO THE MORTHWESTER, THENCE OF STATE ROAD NO 24T, THENCE S 41"10 W. ALONG SAID MORTHWESTER, WIGHT OF WAY, DEP 81 FEET, THENCE S 80"03 NO. 1843 OF FEET, THENCE S D'EZ 65"E, 210 DO FEET, TO THE MORTH REAT OF WAY LINE OF STATE ROAD NO. 5 -352. THENCE S 80"03 NO. 1842 DO FEET, TO THE MORTH REAT OF WAY LINE OF STATE ROAD NO. 5 -352.