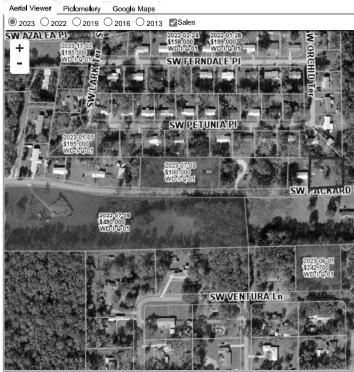

242 Village – See below and also attached maps.

### DESCRIPTION

LOTS No. 1,2,3,6,7,8,9,10 and 13 of BLOCK "A", LOTS No. 1,2, 10 and 11 of BLOCK "B", LOTS No. 8,9 and 10 of BLOCK "C" and LOTS No. 1,2,3 and 4 of BLOCK "D" of "242 VILLAGE" a Subdivision as Recorded in PLAT BOOK 5, PAGE 5 of the Official Records of Columbia County, Florida.

LESS AND EXCEPT :

The South 30 feet of LOT No. I of BLOCK "A" of soid "242 VILLAGE"

Shady Oaks awa Unit 2