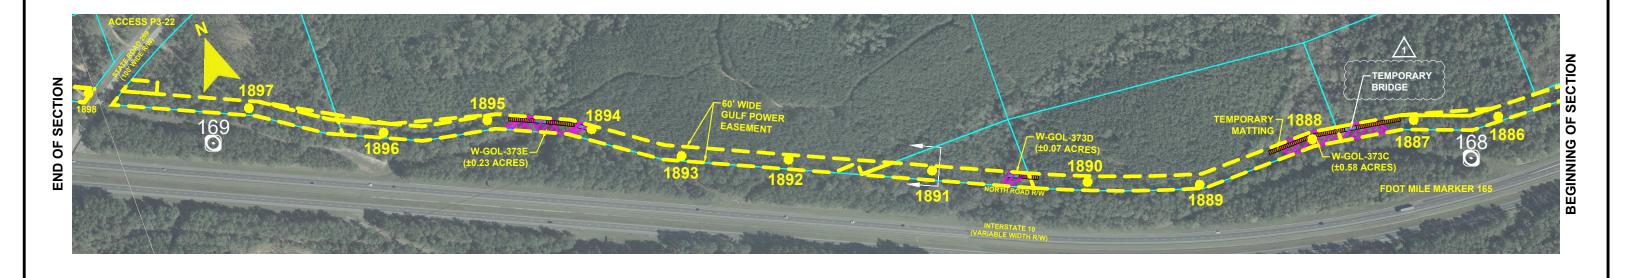

#### NORTH FLORIDA RESILIENCY CONNECTION

SCALE: 1" = 400' DRAWN BY: GCC ENGINEER: MKL COUNTY: GADSDEN SHEET 9 OF 15 DATE: 10/25/19 CHECKED BY: JRC SECTION: AS SHOWN FILE NAME: PHASE 3\_ROL

RAI Response - Question 3A FPL 035573

FPL 035573 20210015-EI

SHEET 10 OF 15

REVISIONS, CLARIFICATIONS FOR RAI RESPONSE 10-25-19 10/25/19 DESCRIPTION