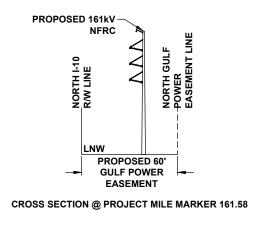

RAI Response - Question 3A

FPL 035571 20210015-EI

CROSS SECTION @ PROJECT MILE MARKER 148.91

NOTES:
1. SURVEY BOUNDARIES AND WETLAND DELINEATION PROVIDED BY OTHERS.

24 x 36 Scale: 1" = 200' 11 x 17 Scale: 1" = 400' 0 100' 200'