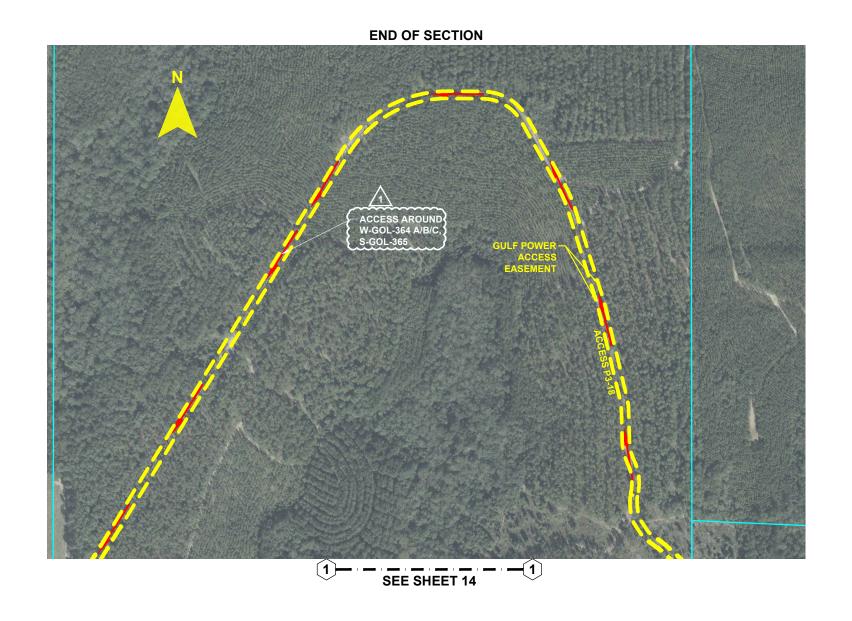

#### NORTH FLORIDA RESILIENCY CONNECTION

SCALE: 1" = 400' DRAWN BY: GCC ENGINEER: MKL COUNTY: GADSDEN SHEET 12 OF 15

24 x 36 Scale: 1" = 200'

11 x 17 Scale: 1" = 400'

DATE: 10/25/19 CHECKED BY: JRC SECTION: AS SHOWN FILE NAME: PHASE 3\_ROL

RAI Response - Question 3A

PL 035576 0210015-EI

FPL 035577 20210015-EI

24 x 36 Scale: 1" = 200' 11 x 17 Scale: 1" = 400' 0 100' 200'

10/25/19 REVISIONS, CLARIFICATIONS FOR RAI RESPONSE 10-25-19