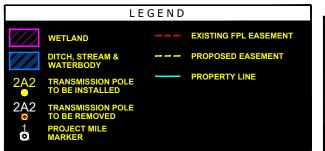

### NORTH FLORIDA RESILIENCY CONNECTION

SCALE: 1" = 400' DRAWN BY: GCC ENGINEER: MKL COUNTY: COLUMBIA SHEET 1 OF 15 DATE: 10/25/19 CHECKED BY: JRC SECTION: AS SHOWN FILE NAME: PHASE 1\_ROL

RAI Response - Question 3A

FPL 035565 20210015-EI

NORTH FLORIDA RESILIENCY CONNECTION

SCALE: 1" = 400' DRAWN BY: GCC ENGINEER: MKL COUNTY: COLUMBIA SHEET 2 OF 15

24 x 36 Scale: 1" = 200'

11 x 17 Scale: 1" = 400'

DATE: 10/25/19 CHECKED BY: JRC SECTION: AS SHOWN FILE NAME: PHASE 1\_ROL

RAI Response - Question 3A

FPL 035566 20210015-EI

NORTH FLORIDA RESILIENCY CONNECTION

SCALE: 1" = 400' DRAWN BY: GCC ENGINEER: MKL COUNTY: COLUMBIA SHEET 3 OF 15

24 x 36 Scale: 1" = 200'

11 x 17 Scale: 1" = 400'

DATE: 10/25/19 CHECKED BY: JRC SECTION: AS SHOWN FILE NAME: PHASE 1\_ROL

RAI Response - Question 3A

FPL 035567 20210015-EI

24 x 36 Scale: 1" = 200' 11 x 17 Scale: 1" = 400'

REVISIONS, CLARIFICATIONS FOR RAI RESPONSE 10-25-19