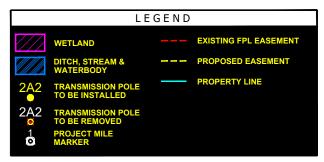

FPL 035571 20210015-EI







CROSS SECTION @ PROJECT MILE MARKER 148.91

NOTES:
1. SURVEY BOUNDARIES AND WETLAND DELINEATION PROVIDED BY OTHERS.





24 x 36 Scale: 1" = 200' 11 x 17 Scale: 1" = 400' 0 100' 200'

10/25/19 REVISIONS, CLARIFICATIONS FOR RAI RESPONSE 10-25-19

### GULF POWER COMPANY

# NORTH FLORIDA RESILIENCY CONNECTION

SCALE: 1" = 400' DRAWN BY: GCC ENGINEER: MKL COUNTY: GADSDEN

DATE: 10/25/19 CHECKED BY: JRC SECTION: AS SHOWN
FILE NAME: PHASE 3\_ROL



RAI Response - Question 3A











### GULF POWER COMPANY

#### NORTH FLORIDA RESILIENCY CONNECTION

SCALE: 1" = 400' DRAWN BY: GCC ENGINEER: MKL COUNTY: GADSDEN SHEET 9 OF 15 DATE: 10/25/19 CHECKED BY: JRC SECTION: AS SHOWN FILE NAME: PHASE 3\_ROL



RAI Response - Question 3A FPL 035573

FPL 035573 20210015-EI











SHEET 10 OF 15

REVISIONS, CLARIFICATIONS FOR RAI RESPONSE 10-25-19 10/25/19 DESCRIPTION

# GULF POWER COMPANY

DATE: 10/25/19 CHECKED BY: JRC SECTION: AS SHOWN FILE NAME: PHASE 3\_ROL SCALE: 1" = 400' DRAWN BY: GCC ENGINEER: MKL COUNTY: GADSDEN



NORTH FLORIDA RESILIENCY CONNECTION

RAI Response - Question 3A

FPL 035574 20210015-EI











# GULF POWER COMPANY

NORTH FLORIDA RESILIENCY CONNECTION

SCALE: 1" = 400' DRAWN BY: GCC ENGINEER: MKL COUNTY: GADSDEN SHEET 11 OF 15

24 x 36 Scale: 1" = 200'

11 x 17 Scale: 1" = 400'

DATE: 10/25/19 CHECKED BY: JRC SECTION: AS SHOWN FILE NAME: PHASE 3\_ROL



RAI Response - Question 3A

FPL 035575 20210015-EI











#### NORTH FLORIDA RESILIENCY CONNECTION

SCALE: 1" = 400' DRAWN BY: GCC ENGINEER: MKL COUNTY: GADSDEN SHEET 12 OF 15

2