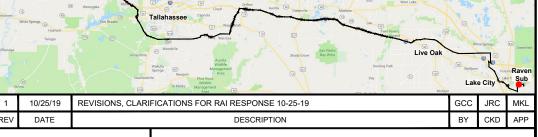

### NORTH FLORIDA RESILIENCY CONNECTION

SCALE: 1" = 400' DRAWN BY: GCC ENGINEER: MKL COUNTY: COLUMBIA SHEET 1 OF 15 DATE: 10/25/19 CHECKED BY: JRC SECTION: AS SHOWN FILE NAME: PHASE 1\_ROL

RAI Response - Question 3A

10/25/19 REVISIONS, CLARIFICATIONS FOR RAI RESPONSE 10-25-19