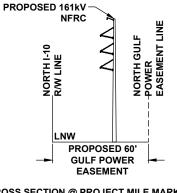

RAI Response - Question 3A

FPL 035571 20210015-EI

CROSS SECTION @ PROJECT MILE MARKER 148.91

NOTES:
1. SURVEY BOUNDARIES AND WETLAND DELINEATION PROVIDED BY OTHERS.

24 x 36 Scale: 1" = 200' 11 x 17 Scale: 1" = 400' 0 100' 200'