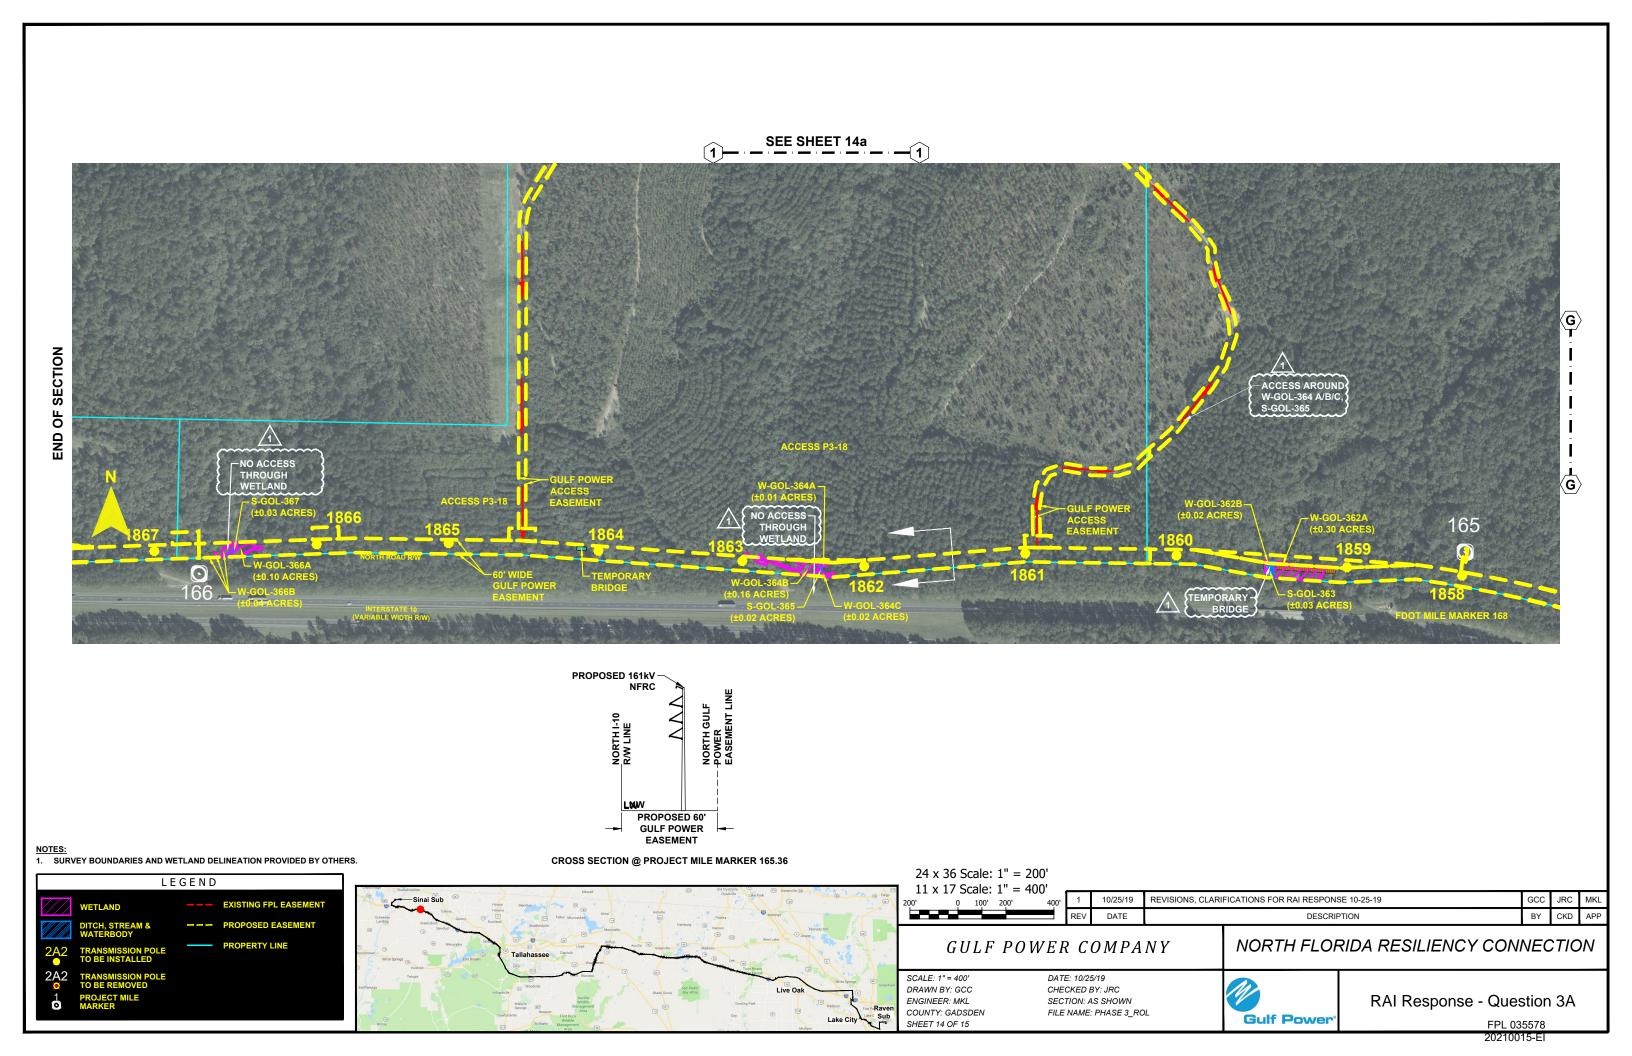

#### NORTH FLORIDA RESILIENCY CONNECTION

SCALE: 1" = 400' DRAWN BY: GCC ENGINEER: MKL COUNTY: GADSDEN SHEET 12 OF 15

24 x 36 Scale: 1" = 200'

11 x 17 Scale: 1" = 400'

DATE: 10/25/19 CHECKED BY: JRC SECTION: AS SHOWN FILE NAME: PHASE 3\_ROL

RAI Response - Question 3A

PL 035576 0210015-EI

FPL 035577 20210015-EI

24 x 36 Scale: 1" = 200' 11 x 17 Scale: 1" = 400' 0 100' 200'

10/25/19 REVISIONS, CLARIFICATIONS FOR RAI RESPONSE 10-25-19