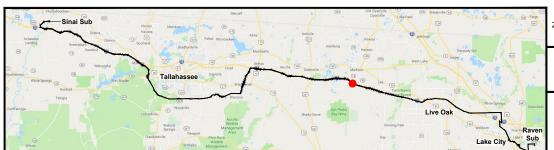

### NORTH FLORIDA RESILIENCY CONNECTION

SCALE: 1" = 400' DRAWN BY: GCC ENGINEER: MKL COUNTY: COLUMBIA SHEET 1 OF 15 DATE: 10/25/19 CHECKED BY: JRC SECTION: AS SHOWN FILE NAME: PHASE 1\_ROL

RAI Response - Question 3A