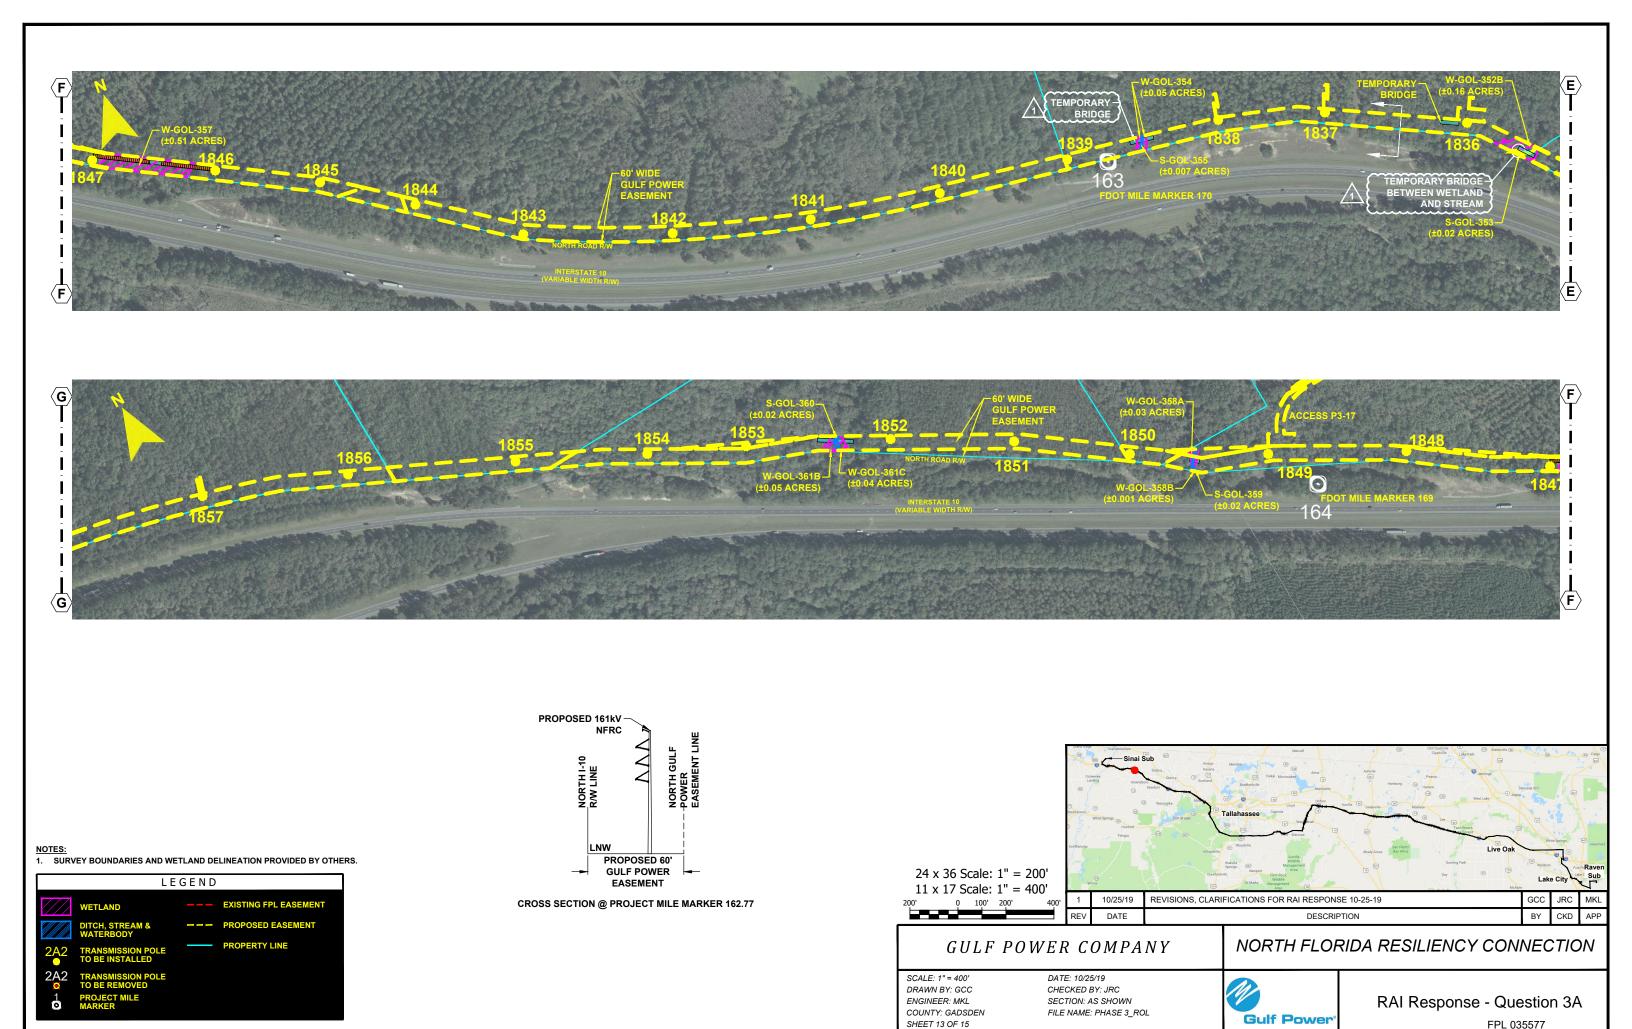

# NORTH FLORIDA RESILIENCY CONNECTION

SCALE: 1" = 400' DRAWN BY: GCC ENGINEER: MKL COUNTY: GADSDEN

DATE: 10/25/19 CHECKED BY: JRC SECTION: AS SHOWN
FILE NAME: PHASE 3\_ROL

RAI Response - Question 3A