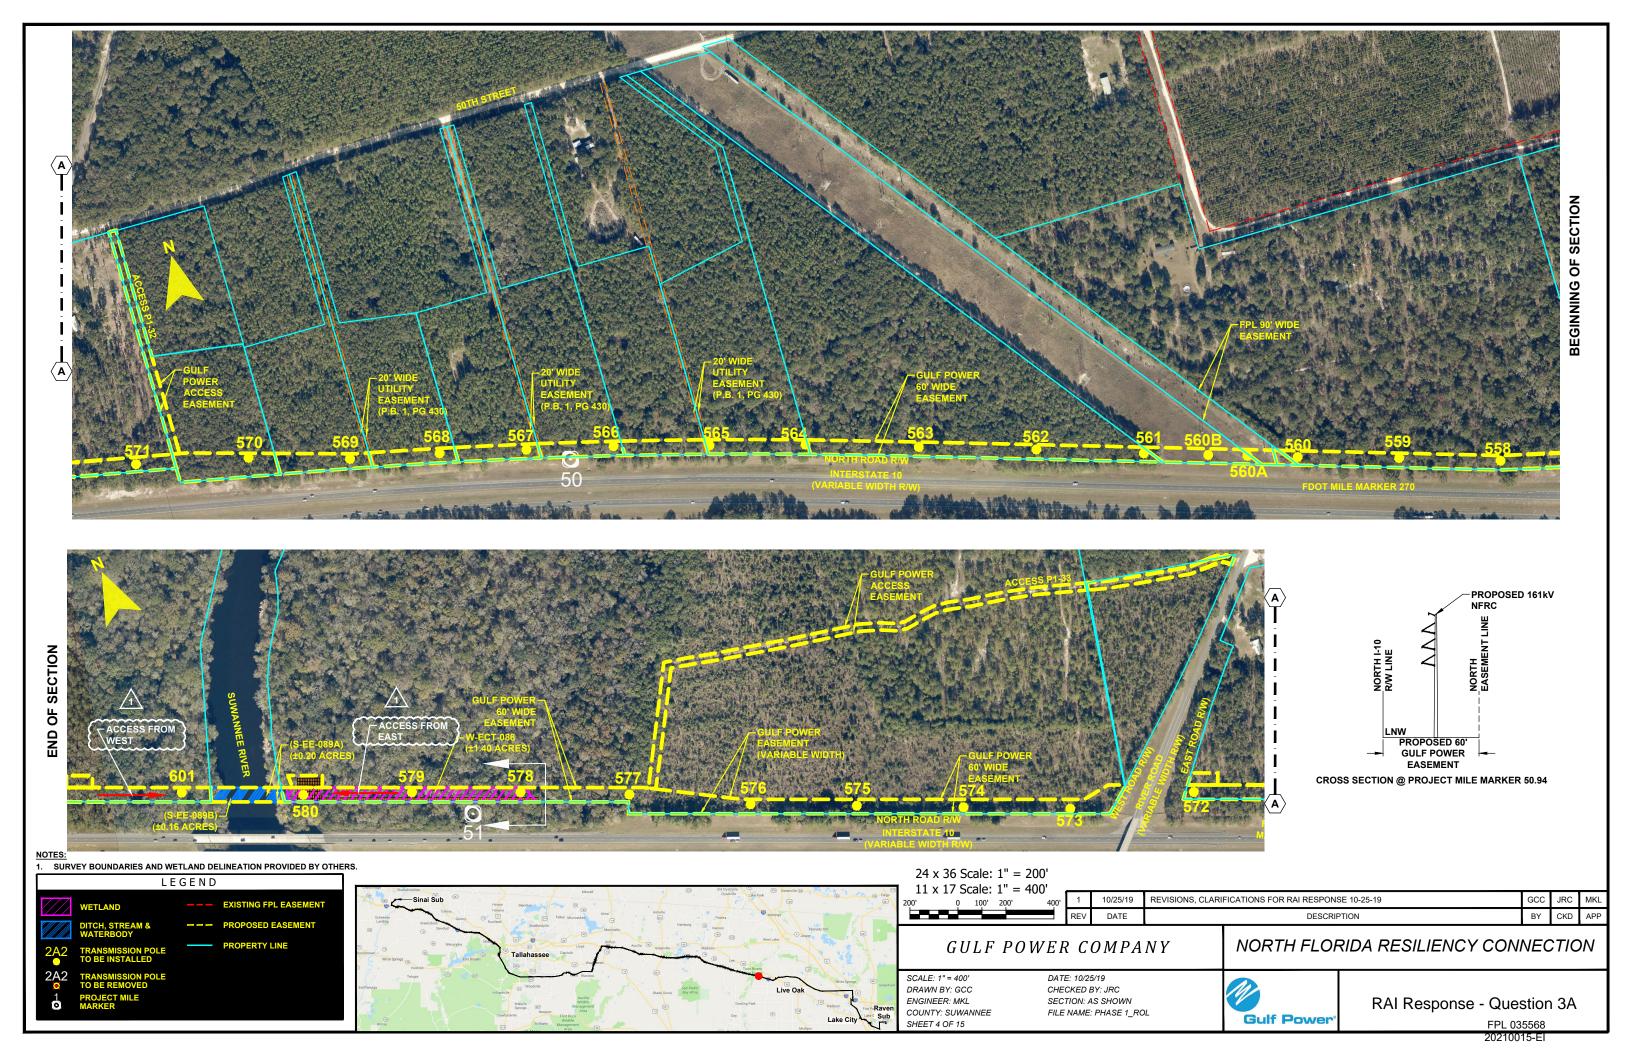

RAI Response - Question 3A

FPL 035566 20210015-EI

NORTH FLORIDA RESILIENCY CONNECTION

SCALE: 1" = 400' DRAWN BY: GCC ENGINEER: MKL COUNTY: COLUMBIA SHEET 3 OF 15

24 x 36 Scale: 1" = 200'

11 x 17 Scale: 1" = 400'

DATE: 10/25/19 CHECKED BY: JRC SECTION: AS SHOWN FILE NAME: PHASE 1\_ROL

RAI Response - Question 3A

FPL 035567 20210015-EI

24 x 36 Scale: 1" = 200' 11 x 17 Scale: 1" = 400'

REVISIONS, CLARIFICATIONS FOR RAI RESPONSE 10-25-19

NORTH FLORIDA RESILIENCY CONNECTION