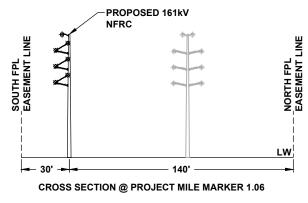

RAI Response - Question 3A

FPL 035571 20210015-EI

CROSS SECTION @ PROJECT MILE MARKER 148.91

NOTES:
1. SURVEY BOUNDARIES AND WETLAND DELINEATION PROVIDED BY OTHERS.

24 x 36 Scale: 1" = 200' 11 x 17 Scale: 1" = 400' 0 100' 200'