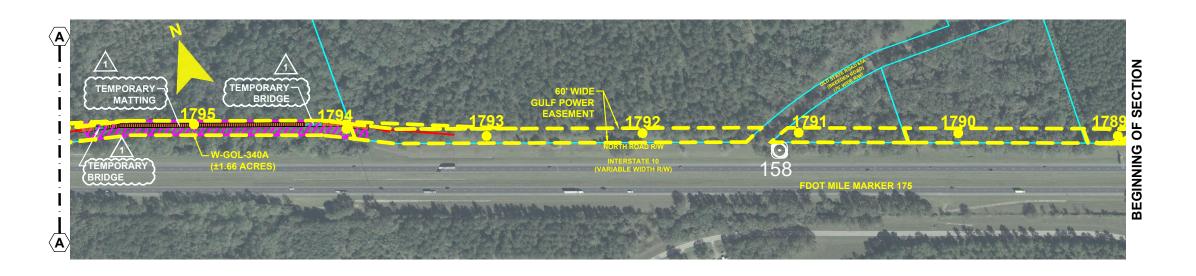

RAI Response - Question 3A

FPL 035571 20210015-EI

CROSS SECTION @ PROJECT MILE MARKER 148.91

NOTES:
1. SURVEY BOUNDARIES AND WETLAND DELINEATION PROVIDED BY OTHERS.

24 x 36 Scale: 1" = 200' 11 x 17 Scale: 1" = 400' 0 100' 200'