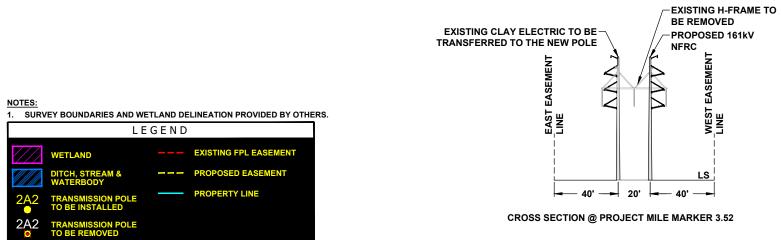

RAI Response - Question 3A

FPL 035571 20210015-EI

CROSS SECTION @ PROJECT MILE MARKER 148.91

NOTES:
1. SURVEY BOUNDARIES AND WETLAND DELINEATION PROVIDED BY OTHERS.

24 x 36 Scale: 1" = 200' 11 x 17 Scale: 1" = 400' 0 100' 200'