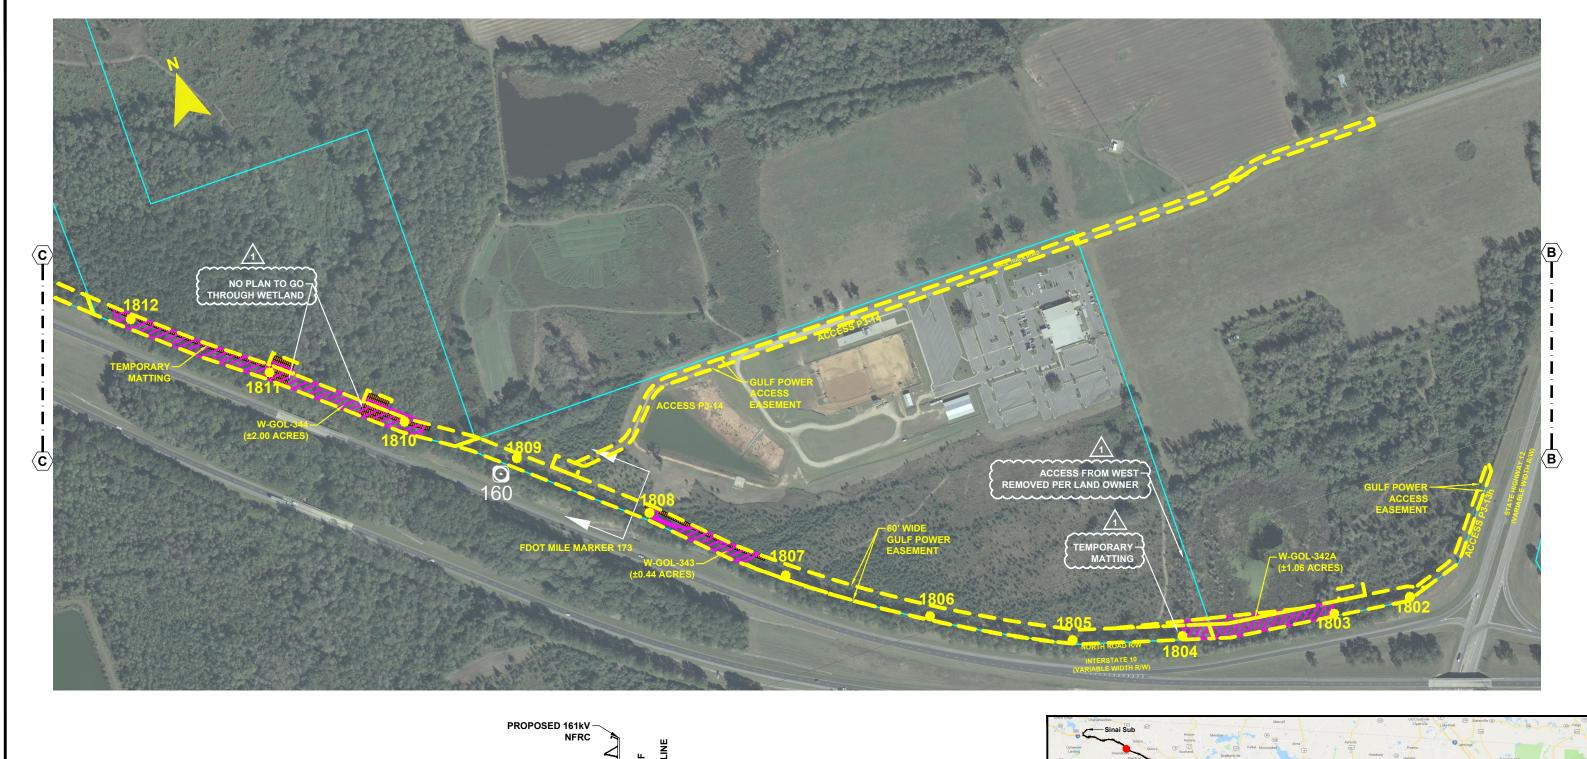

DATE: 10/25/19 CHECKED BY: JRC SECTION: AS SHOWN FILE NAME: PHASE 1\_ROL

RAI Response - Question 3A

FPL 035567 20210015-EI

24 x 36 Scale: 1" = 200' 11 x 17 Scale: 1" = 400'

REVISIONS, CLARIFICATIONS FOR RAI RESPONSE 10-25-19

10/25/19 REVISIONS, CLARIFICATIONS FOR RAI RESPONSE 10-25-19