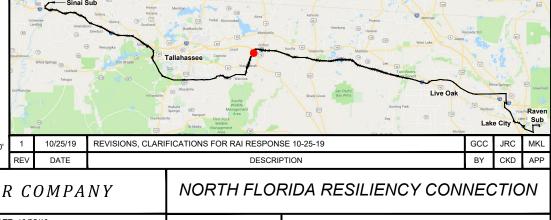

### NORTH FLORIDA RESILIENCY CONNECTION

SCALE: 1" = 400' DRAWN BY: GCC ENGINEER: MKL COUNTY: COLUMBIA SHEET 1 OF 15 DATE: 10/25/19 CHECKED BY: JRC SECTION: AS SHOWN FILE NAME: PHASE 1\_ROL

RAI Response - Question 3A

FPL 035565 20210015-EI

NORTH FLORIDA RESILIENCY CONNECTION

SCALE: 1" = 400' DRAWN BY: GCC ENGINEER: MKL COUNTY: COLUMBIA SHEET 2 OF 15

24 x 36 Scale: 1" = 200'

11 x 17 Scale: 1" = 400'

DATE: 10/25/19 CHECKED BY: JRC SECTION: AS SHOWN FILE NAME: PHASE 1\_ROL