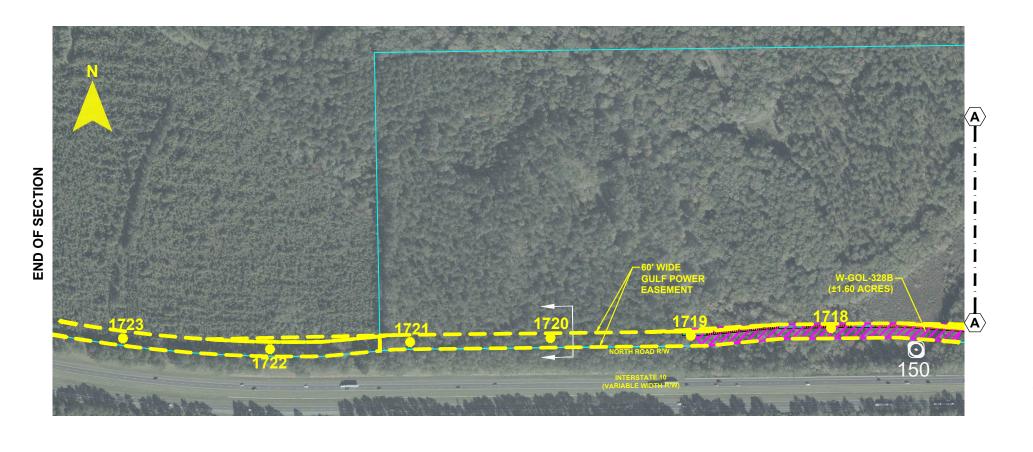

RAI Response - Question 3A

FPL 035566 20210015-EI

NORTH FLORIDA RESILIENCY CONNECTION

SCALE: 1" = 400' DRAWN BY: GCC ENGINEER: MKL COUNTY: COLUMBIA SHEET 3 OF 15

24 x 36 Scale: 1" = 200'

11 x 17 Scale: 1" = 400'

DATE: 10/25/19 CHECKED BY: JRC SECTION: AS SHOWN FILE NAME: PHASE 1\_ROL

RAI Response - Question 3A

FPL 035567 20210015-EI

24 x 36 Scale: 1" = 200' 11 x 17 Scale: 1" = 400'

REVISIONS, CLARIFICATIONS FOR RAI RESPONSE 10-25-19