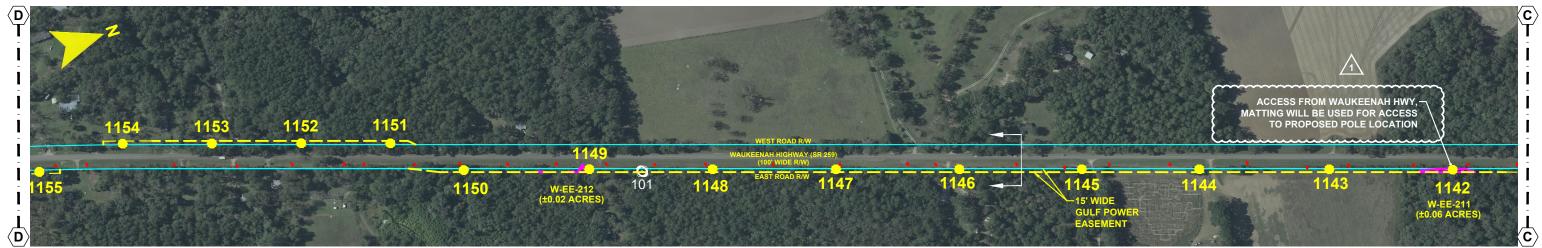

24 x 36 Scale: 1" = 200'

11 x 17 Scale: 1" = 400'

0 100' 200'

DATE: 10/25/19 CHECKED BY: JRC SECTION: AS SHOWN FILE NAME: PHASE 2B\_ROL

**Gulf Power** 

RAI Response - Question 3A

FPL 035570 20210015-EI

NORTH FLORIDA RESILIENCY CONNECTION

SCALE: 1" = 400' DRAWN BY: GCC ENGINEER: MKL COUNTY: JEFFERSON SHEET 7 OF 15

24 x 36 Scale: 1" = 200'

11 x 17 Scale: 1" = 400'

0 100' 200'

DATE: 10/25/19 CHECKED BY: JRC SECTION: AS SHOWN FILE NAME: PHASE 2B\_ROL