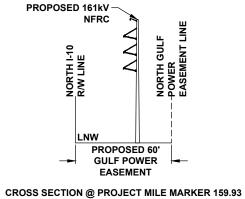

RAI Response - Question 3A

FPL 035571 20210015-EI

CROSS SECTION @ PROJECT MILE MARKER 148.91

NOTES:
1. SURVEY BOUNDARIES AND WETLAND DELINEATION PROVIDED BY OTHERS.

24 x 36 Scale: 1" = 200' 11 x 17 Scale: 1" = 400' 0 100' 200'