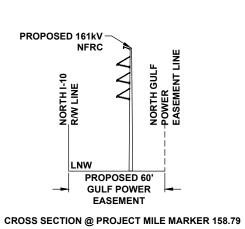

RAI Response - Question 3A

FPL 035571 20210015-EI

CROSS SECTION @ PROJECT MILE MARKER 148.91

NOTES:
1. SURVEY BOUNDARIES AND WETLAND DELINEATION PROVIDED BY OTHERS.

24 x 36 Scale: 1" = 200' 11 x 17 Scale: 1" = 400' 0 100' 200'