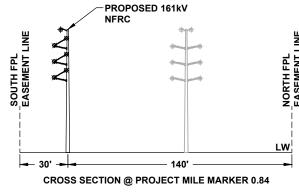

RAI Response - Question 3A

FPL 035571 20210015-EI

CROSS SECTION @ PROJECT MILE MARKER 148.91

NOTES:
1. SURVEY BOUNDARIES AND WETLAND DELINEATION PROVIDED BY OTHERS.

24 x 36 Scale: 1" = 200' 11 x 17 Scale: 1" = 400' 0 100' 200'