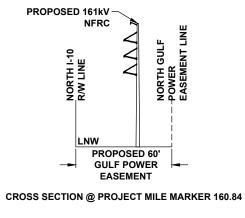

RAI Response - Question 3A

FPL 035571 20210015-EI

CROSS SECTION @ PROJECT MILE MARKER 148.91

NOTES:
1. SURVEY BOUNDARIES AND WETLAND DELINEATION PROVIDED BY OTHERS.

24 x 36 Scale: 1" = 200' 11 x 17 Scale: 1" = 400' 0 100' 200'