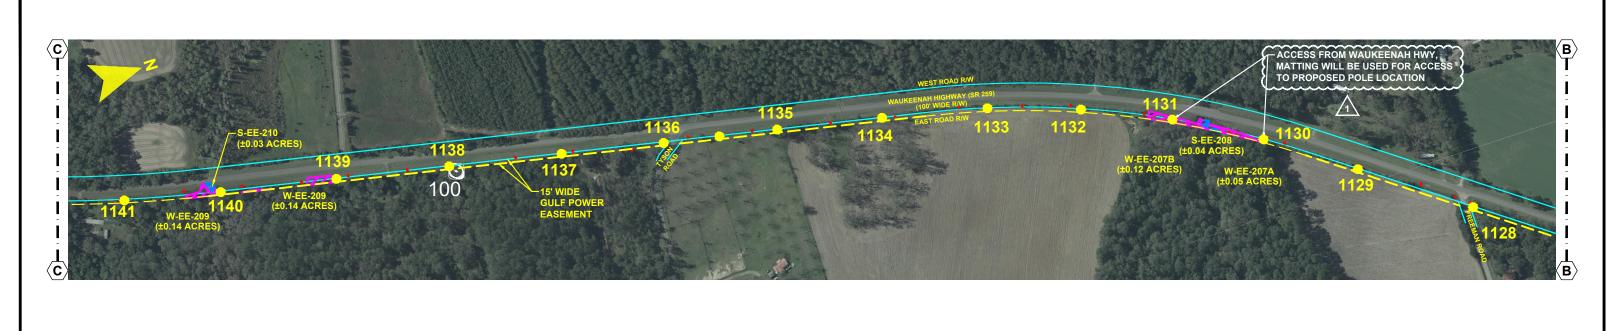

# GULF POWER COMPANY

DATE: 10/25/19 CHECKED BY: JRC SECTION: AS SHOWN FILE NAME: PHASE 2A\_ROL DRAWN BY: GCC ENGINEER: MKL
COUNTY: MADISON
SHEET 5 OF 15

RAI Response - Question 3A

FPL 035569 20210015-EI

SCALE: 1" = 400' DRAWN BY: GCC ENGINEER: MKL COUNTY: JEFFERSON SHEET 6 OF 15

24 x 36 Scale: 1" = 200'

11 x 17 Scale: 1" = 400'

0 100' 200'

DATE: 10/25/19 CHECKED BY: JRC SECTION: AS SHOWN FILE NAME: PHASE 2B\_ROL

**Gulf Power** 

RAI Response - Question 3A

FPL 035570 20210015-EI

NORTH FLORIDA RESILIENCY CONNECTION