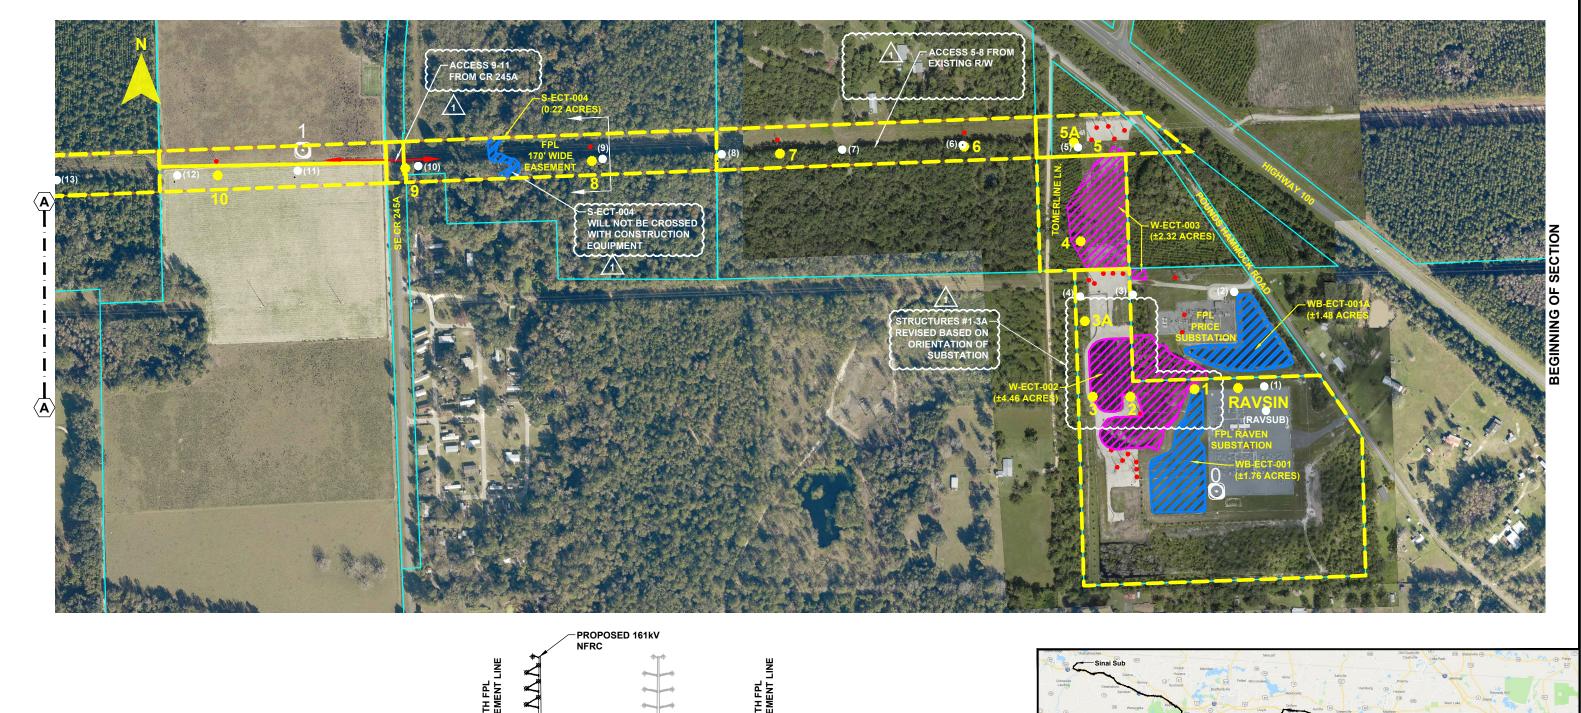

FPL 035565 20210015-EI

NORTH FLORIDA RESILIENCY CONNECTION

SCALE: 1" = 400' DRAWN BY: GCC ENGINEER: MKL COUNTY: COLUMBIA SHEET 2 OF 15

24 x 36 Scale: 1" = 200'

11 x 17 Scale: 1" = 400'

DATE: 10/25/19 CHECKED BY: JRC SECTION: AS SHOWN FILE NAME: PHASE 1\_ROL

RAI Response - Question 3A

FPL 035566 20210015-EI

NORTH FLORIDA RESILIENCY CONNECTION

SCALE: 1" = 400' DRAWN BY: GCC ENGINEER: MKL COUNTY: COLUMBIA SHEET 3 OF 15

24 x 36 Scale: 1" = 200'

11 x 17 Scale: 1" = 400'

DATE: 10/25/19 CHECKED BY: JRC SECTION: AS SHOWN FILE NAME: PHASE 1\_ROL

RAI Response - Question 3A

FPL 035567 20210015-EI

24 x 36 Scale: 1" = 200' 11 x 17 Scale: 1" = 400'

REVISIONS, CLARIFICATIONS FOR RAI RESPONSE 10-25-19