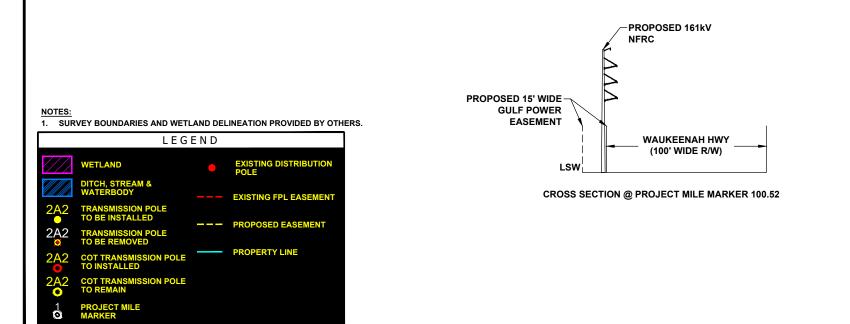

RAI Response - Question 3A

FPL 035571 20210015-EI

CROSS SECTION @ PROJECT MILE MARKER 148.91

NOTES:
1. SURVEY BOUNDARIES AND WETLAND DELINEATION PROVIDED BY OTHERS.

24 x 36 Scale: 1" = 200' 11 x 17 Scale: 1" = 400' 0 100' 200'