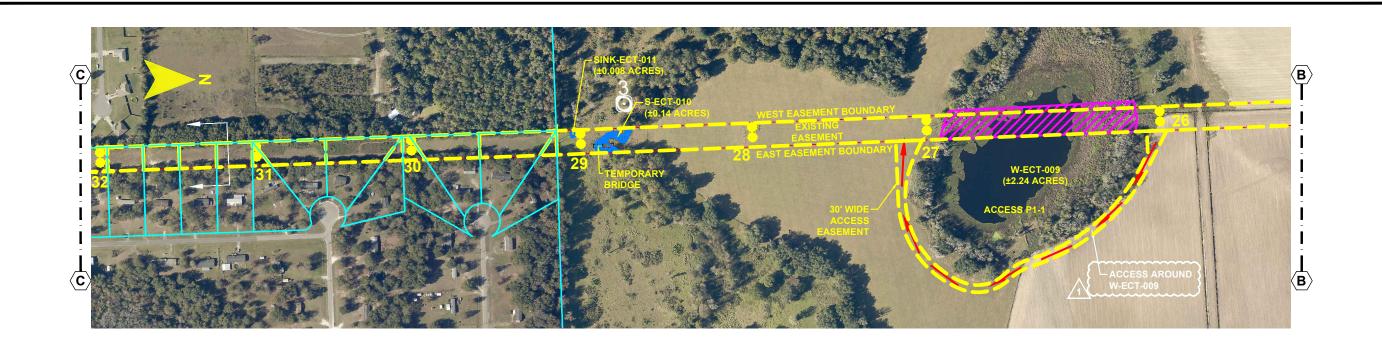

RAI Response - Question 3A

FPL 035566 20210015-EI

NORTH FLORIDA RESILIENCY CONNECTION

SCALE: 1" = 400' DRAWN BY: GCC ENGINEER: MKL COUNTY: COLUMBIA SHEET 3 OF 15

24 x 36 Scale: 1" = 200'

11 x 17 Scale: 1" = 400'

DATE: 10/25/19 CHECKED BY: JRC SECTION: AS SHOWN FILE NAME: PHASE 1\_ROL

RAI Response - Question 3A

FPL 035567 20210015-EI

24 x 36 Scale: 1" = 200' 11 x 17 Scale: 1" = 400'

REVISIONS, CLARIFICATIONS FOR RAI RESPONSE 10-25-19