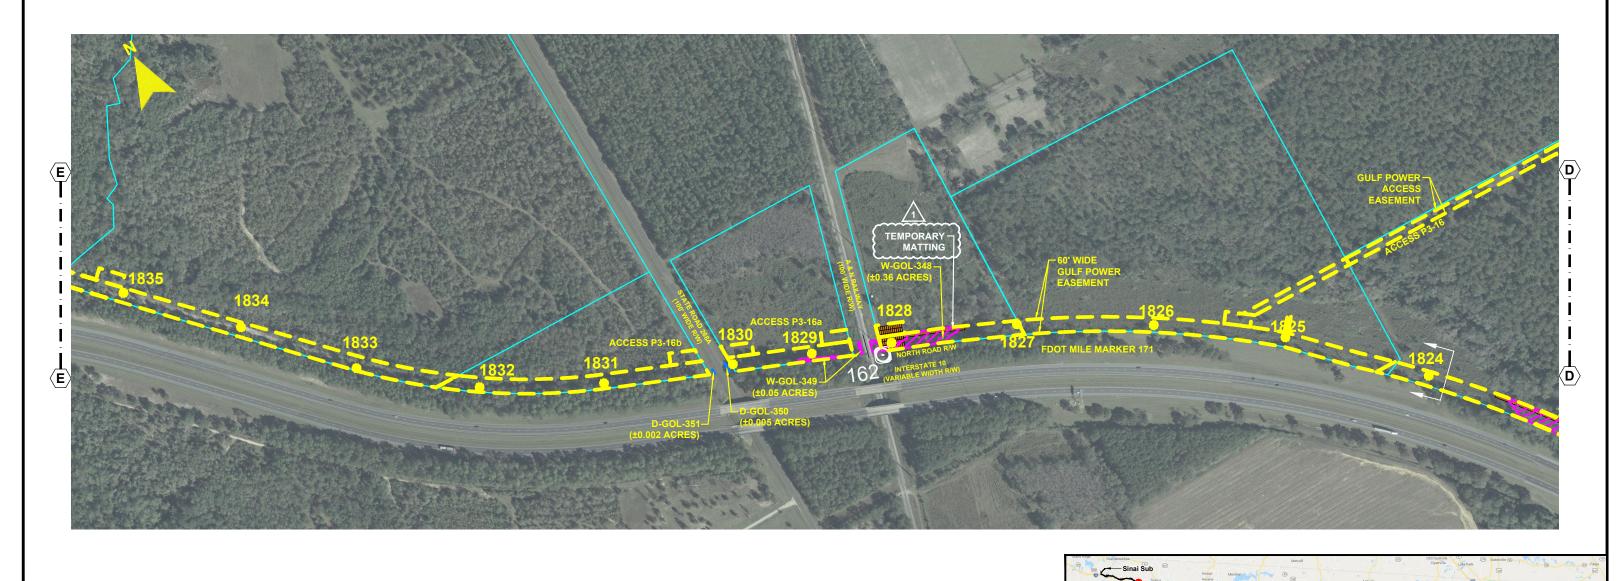

RAI Response - Question 3A

FPL 035571 20210015-EI

CROSS SECTION @ PROJECT MILE MARKER 148.91

NOTES:
1. SURVEY BOUNDARIES AND WETLAND DELINEATION PROVIDED BY OTHERS.

24 x 36 Scale: 1" = 200' 11 x 17 Scale: 1" = 400' 0 100' 200'