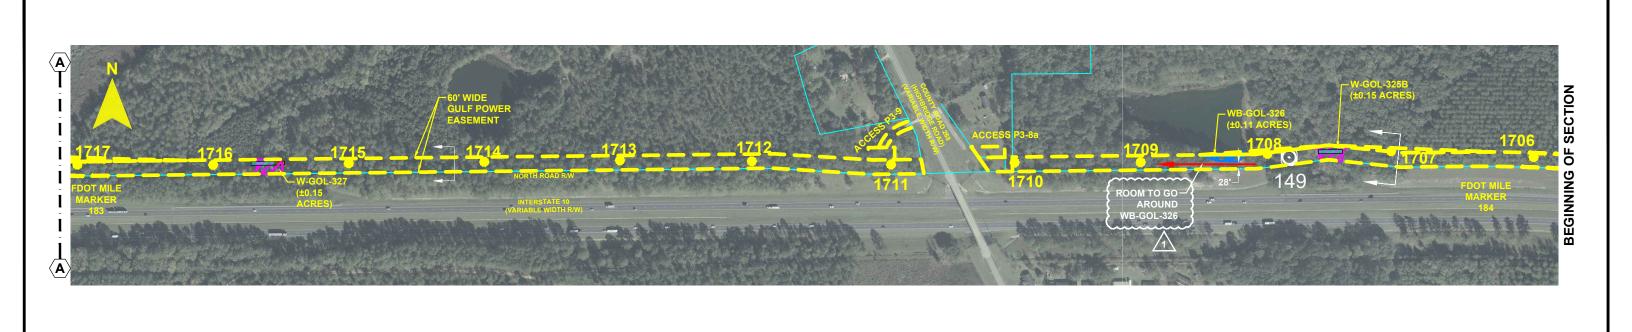

FPL 035565 20210015-EI

NORTH FLORIDA RESILIENCY CONNECTION

SCALE: 1" = 400' DRAWN BY: GCC ENGINEER: MKL COUNTY: COLUMBIA SHEET 2 OF 15

24 x 36 Scale: 1" = 200'

11 x 17 Scale: 1" = 400'

DATE: 10/25/19 CHECKED BY: JRC SECTION: AS SHOWN FILE NAME: PHASE 1\_ROL

RAI Response - Question 3A

FPL 035566 20210015-EI

NORTH FLORIDA RESILIENCY CONNECTION

SCALE: 1" = 400' DRAWN BY: GCC ENGINEER: MKL COUNTY: COLUMBIA SHEET 3 OF 15

24 x 36 Scale: 1" = 200'

11 x 17 Scale: 1" = 400'