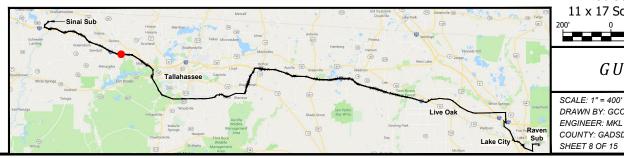

FPL 035565 20210015-EI

NORTH FLORIDA RESILIENCY CONNECTION

SCALE: 1" = 400' DRAWN BY: GCC ENGINEER: MKL COUNTY: COLUMBIA SHEET 2 OF 15

24 x 36 Scale: 1" = 200'

11 x 17 Scale: 1" = 400'

DATE: 10/25/19 CHECKED BY: JRC SECTION: AS SHOWN FILE NAME: PHASE 1\_ROL

RAI Response - Question 3A

FPL 035566 20210015-EI

NORTH FLORIDA RESILIENCY CONNECTION

SCALE: 1" = 400' DRAWN BY: GCC ENGINEER: MKL COUNTY: COLUMBIA SHEET 3 OF 15

24 x 36 Scale: 1" = 200'

11 x 17 Scale: 1" = 400'

DATE: 10/25/19 CHECKED BY: JRC SECTION: AS SHOWN FILE NAME: PHASE 1\_ROL

RAI Response - Question 3A

FPL 035567 20210015-EI

24 x 36 Scale: 1" = 200' 11 x 17 Scale: 1" = 400'

REVISIONS, CLARIFICATIONS FOR RAI RESPONSE 10-25-19