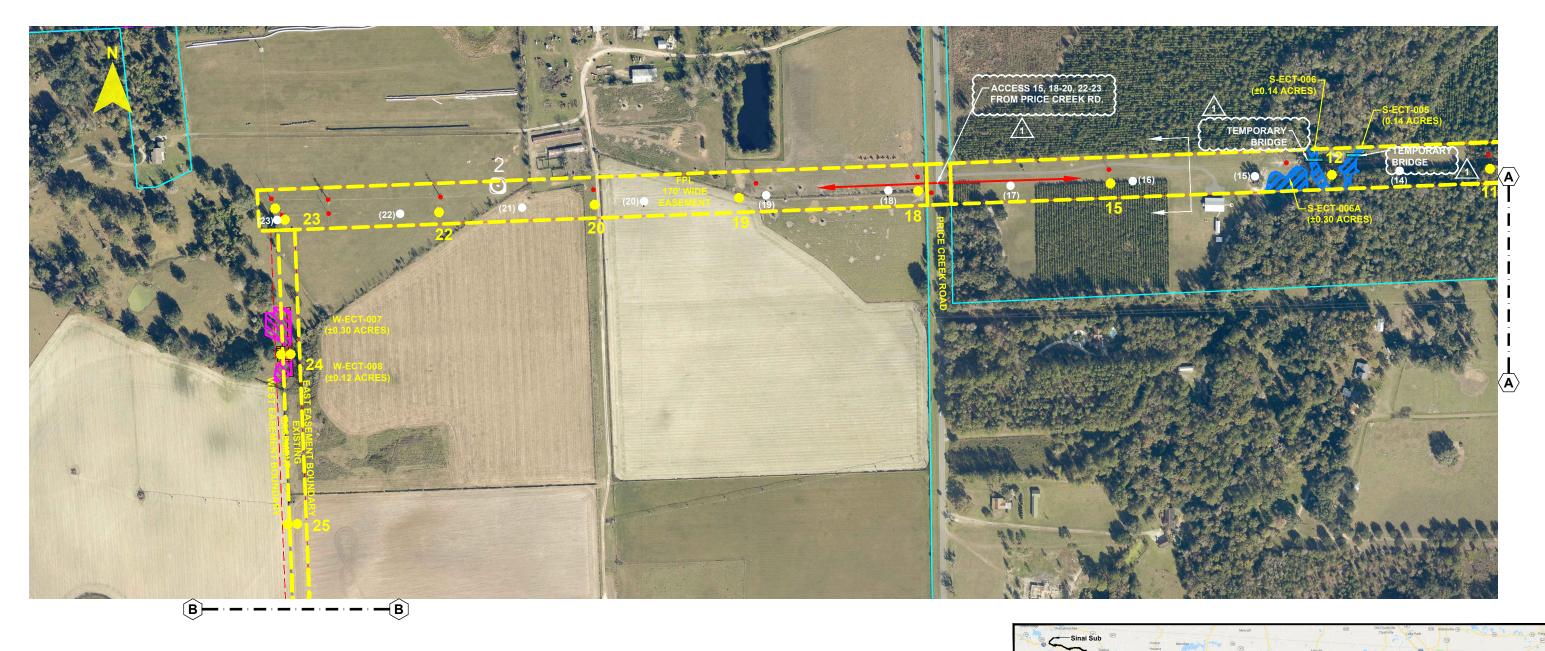

RAI Response - Question 3A

FPL 035571 20210015-EI

CROSS SECTION @ PROJECT MILE MARKER 148.91

NOTES:
1. SURVEY BOUNDARIES AND WETLAND DELINEATION PROVIDED BY OTHERS.

24 x 36 Scale: 1" = 200' 11 x 17 Scale: 1" = 400' 0 100' 200'