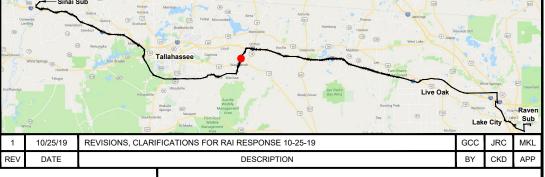

### NORTH FLORIDA RESILIENCY CONNECTION

SCALE: 1" = 400' DRAWN BY: GCC ENGINEER: MKL COUNTY: COLUMBIA SHEET 1 OF 15 DATE: 10/25/19 CHECKED BY: JRC SECTION: AS SHOWN FILE NAME: PHASE 1\_ROL

RAI Response - Question 3A