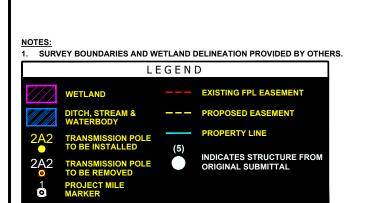

RAI Response - Question 3A

FPL 035571 20210015-EI

CROSS SECTION @ PROJECT MILE MARKER 148.91

NOTES:
1. SURVEY BOUNDARIES AND WETLAND DELINEATION PROVIDED BY OTHERS.

24 x 36 Scale: 1" = 200' 11 x 17 Scale: 1" = 400' 0 100' 200'