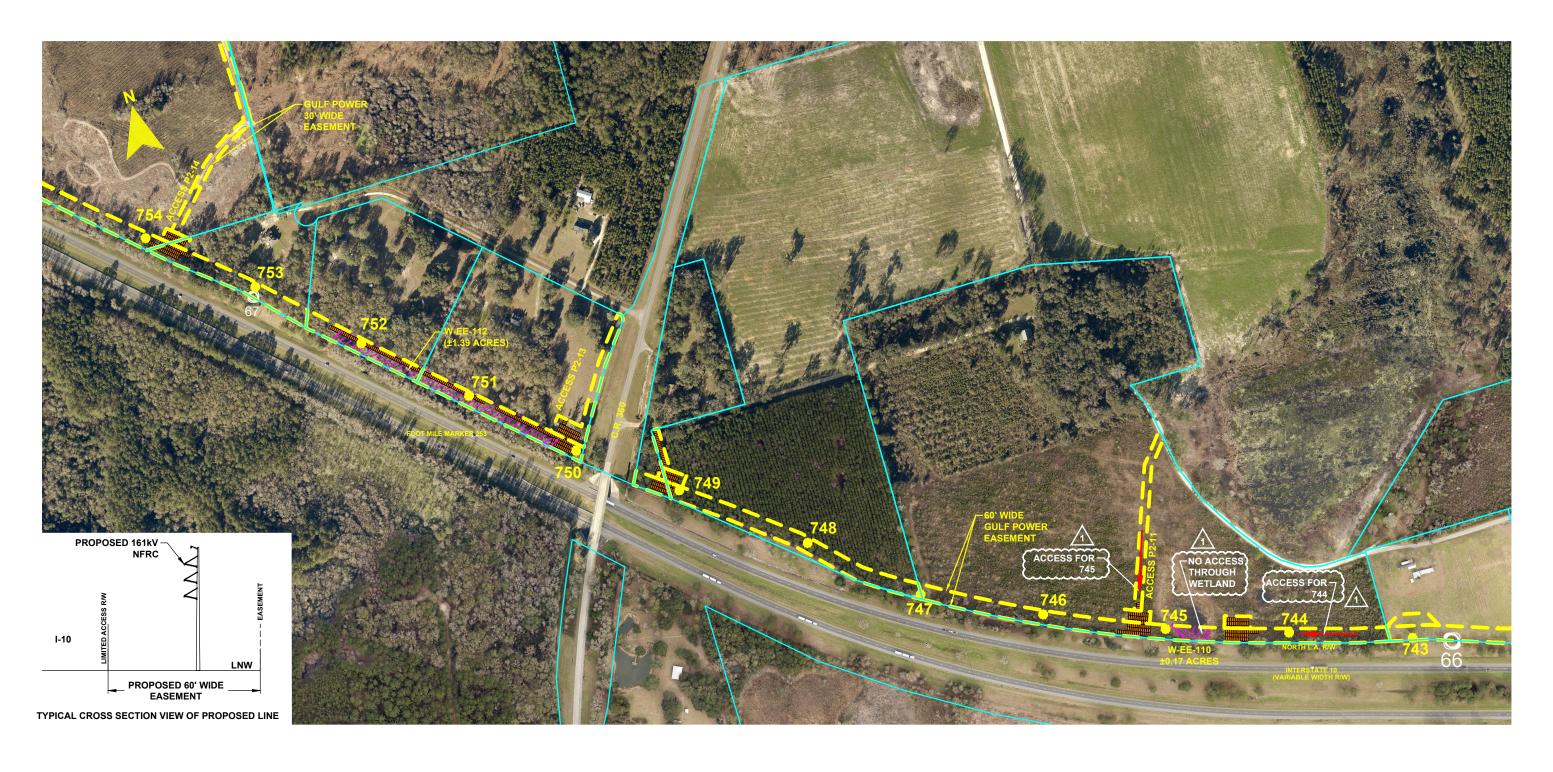

= 400' DRAWN BY: GCC ENGINEER: MKL COUNTY: COLUMBIA SHEET 1 OF 15 DATE: 10/25/19 CHECKED BY: JRC SECTION: AS SHOWN FILE NAME: PHASE 1\_ROL



RAI Response - Question 3A

FPL 035565 20210015-EI









NORTH FLORIDA RESILIENCY CONNECTION

SCALE: 1" = 400' DRAWN BY: GCC ENGINEER: MKL COUNTY: COLUMBIA SHEET 2 OF 15

24 x 36 Scale: 1" = 200'

11 x 17 Scale: 1" = 400'

DATE: 10/25/19 CHECKED BY: JRC SECTION: AS SHOWN FILE NAME: PHASE 1\_ROL



RAI Response - Question 3A

FPL 035566 20210015-EI









NORTH FLORIDA RESILIENCY CONNECTION

SCALE: 1" = 400' DRAWN BY: GCC ENGINEER: MKL COUNTY: COLUMBIA SHEET 3 OF 15

24 x 36 Scale: 1" = 200'

11 x 17 Scale: 1" = 400'

DATE: 10/25/19 CHECKED BY: JRC SECTION: AS SHOWN FILE NAME: PHASE 1\_ROL



RAI Response - Question 3A

FPL 035567 20210015-EI









24 x 36 Scale: 1" = 200' 11 x 17 Scale: 1" = 400'

REVISIONS, CLARIFICATIONS FOR RAI RESPONSE 10-25-19

NORTH FLORIDA RESILIENCY CONNECTION

# GULF POWER COMPANY

DATE: 10/25/19 CHECKED BY: JRC SECTION: AS SHOWN FILE NAME: PHASE 2A\_ROL DRAWN BY: GCC ENGINEER: MKL
COUNTY: MADISON
SHEET 5 OF 15



RAI Response - Question 3A

FPL 035569 20210015-EI









SCALE: 1" = 400' DRAWN BY: GCC ENGINEER: MKL COUNTY: JEFFERSON SHEET 6 OF 15

24 x 36 Scale: 1" = 200'

11 x 17 Scale: 1" = 400'

0 100' 200'

DATE: 10/25/19 CHECKED BY: JRC SECTION: AS SHOWN FILE NAME: PHASE 2B\_ROL

**Gulf Power** 

RAI Response - Question 3A

FPL 035570 20210015-EI









NORTH FLORIDA RESILIENCY CONNECTION

SCALE: 1" = 400' DRAWN BY: GCC ENGINEER: MKL COUNTY: JEFFERSON SHEET 7 OF 15

24 x 36 Scale: 1" = 200'