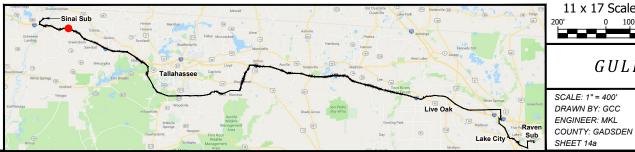

# NORTH FLORIDA RESILIENCY CONNECTION

SCALE: 1" = 400' DRAWN BY: GCC ENGINEER: MKL COUNTY: GADSDEN

DATE: 10/25/19 CHECKED BY: JRC SECTION: AS SHOWN
FILE NAME: PHASE 3\_ROL

RAI Response - Question 3A

#### NORTH FLORIDA RESILIENCY CONNECTION

SCALE: 1" = 400' DRAWN BY: GCC ENGINEER: MKL COUNTY: GADSDEN SHEET 9 OF 15 DATE: 10/25/19 CHECKED BY: JRC SECTION: AS SHOWN FILE NAME: PHASE 3\_ROL

RAI Response - Question 3A FPL 035573