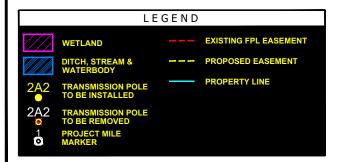

RAI Response - Question 3A

FPL 035571 20210015-EI

CROSS SECTION @ PROJECT MILE MARKER 148.91

NOTES:
1. SURVEY BOUNDARIES AND WETLAND DELINEATION PROVIDED BY OTHERS.

24 x 36 Scale: 1" = 200' 11 x 17 Scale: 1" = 400' 0 100' 200'