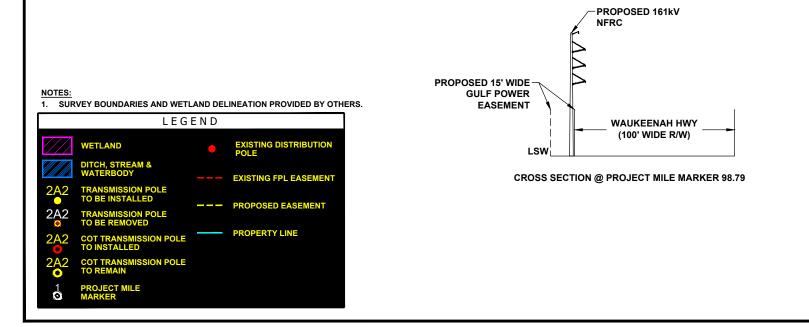

RAI Response - Question 3A

FPL 035571 20210015-EI

CROSS SECTION @ PROJECT MILE MARKER 148.91

NOTES:
1. SURVEY BOUNDARIES AND WETLAND DELINEATION PROVIDED BY OTHERS.

24 x 36 Scale: 1" = 200' 11 x 17 Scale: 1" = 400' 0 100' 200'