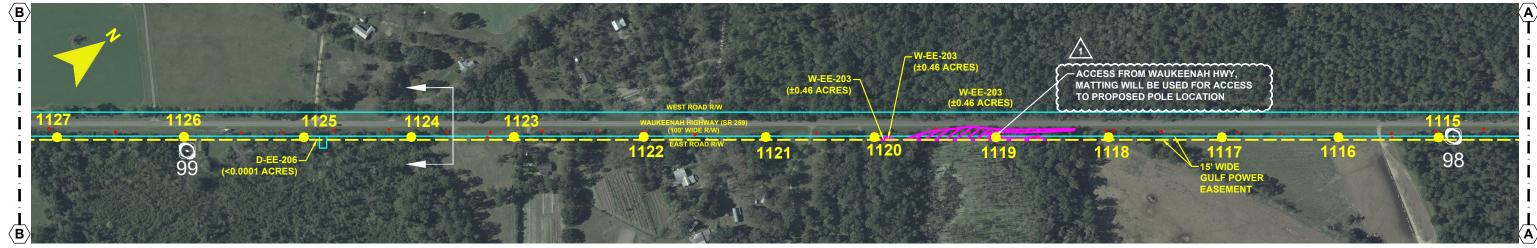

RAI Response - Question 3A

FPL 035566 20210015-EI

NORTH FLORIDA RESILIENCY CONNECTION

SCALE: 1" = 400' DRAWN BY: GCC ENGINEER: MKL COUNTY: COLUMBIA SHEET 3 OF 15

24 x 36 Scale: 1" = 200'

11 x 17 Scale: 1" = 400'

DATE: 10/25/19 CHECKED BY: JRC SECTION: AS SHOWN FILE NAME: PHASE 1\_ROL

RAI Response - Question 3A

FPL 035567 20210015-EI

24 x 36 Scale: 1" = 200' 11 x 17 Scale: 1" = 400'

REVISIONS, CLARIFICATIONS FOR RAI RESPONSE 10-25-19