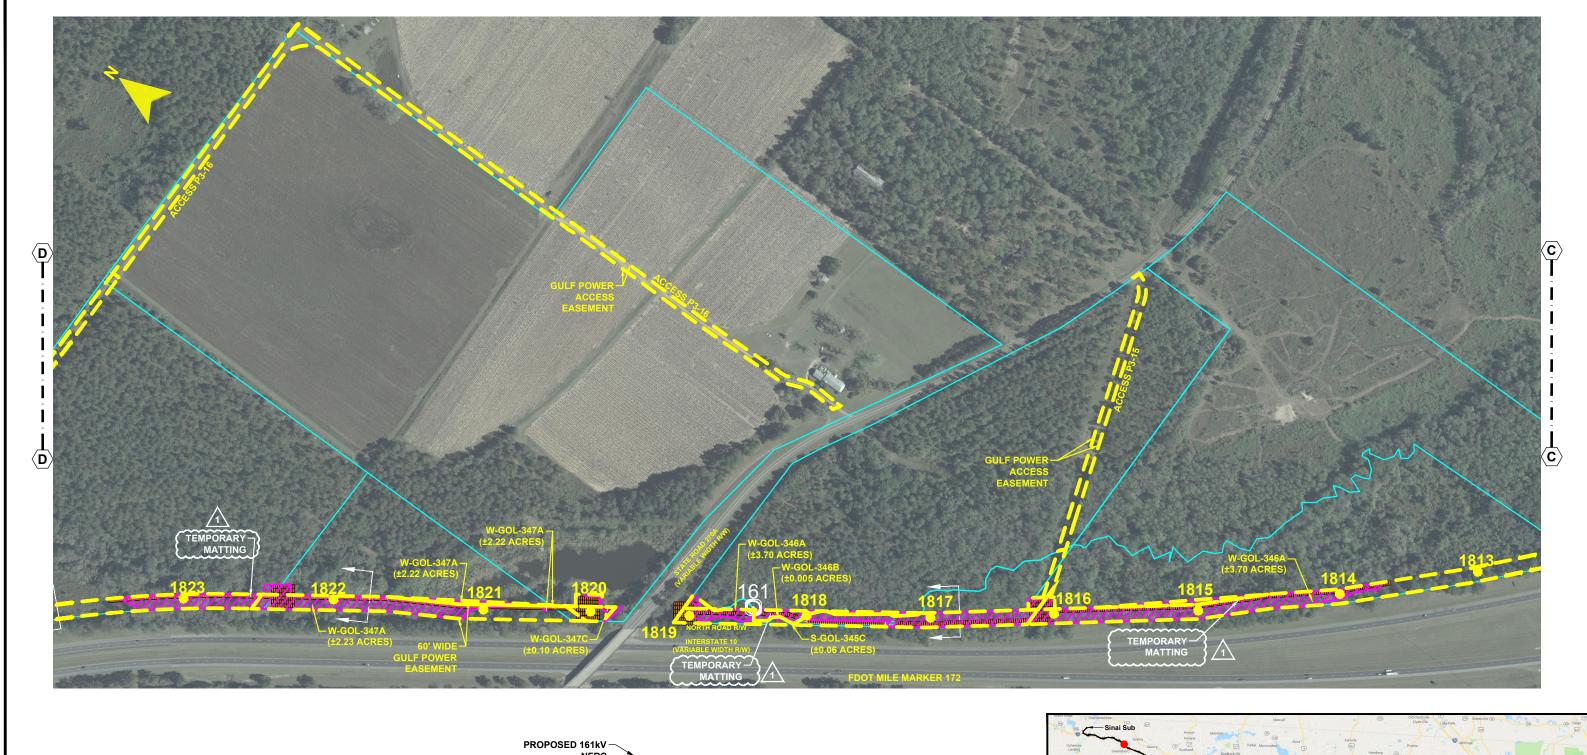

RAI Response - Question 3A

FPL 035571 20210015-EI

CROSS SECTION @ PROJECT MILE MARKER 148.91

NOTES:
1. SURVEY BOUNDARIES AND WETLAND DELINEATION PROVIDED BY OTHERS.

24 x 36 Scale: 1" = 200' 11 x 17 Scale: 1" = 400' 0 100' 200'