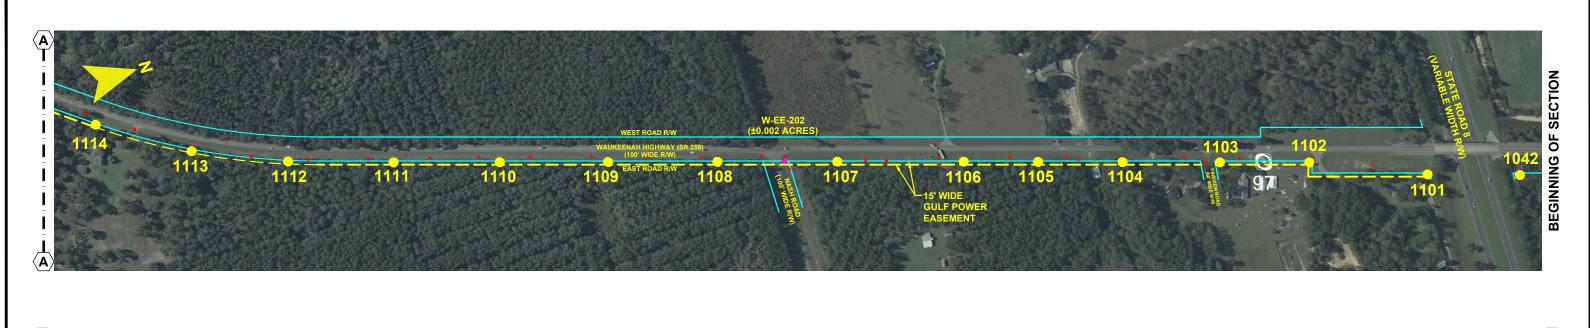

FPL 035565 20210015-EI

NORTH FLORIDA RESILIENCY CONNECTION

SCALE: 1" = 400' DRAWN BY: GCC ENGINEER: MKL COUNTY: COLUMBIA SHEET 2 OF 15

24 x 36 Scale: 1" = 200'

11 x 17 Scale: 1" = 400'

DATE: 10/25/19 CHECKED BY: JRC SECTION: AS SHOWN FILE NAME: PHASE 1\_ROL

RAI Response - Question 3A

FPL 035566 20210015-EI

NORTH FLORIDA RESILIENCY CONNECTION

SCALE: 1" = 400' DRAWN BY: GCC ENGINEER: MKL COUNTY: COLUMBIA SHEET 3 OF 15

24 x 36 Scale: 1" = 200'

11 x 17 Scale: 1" = 400'