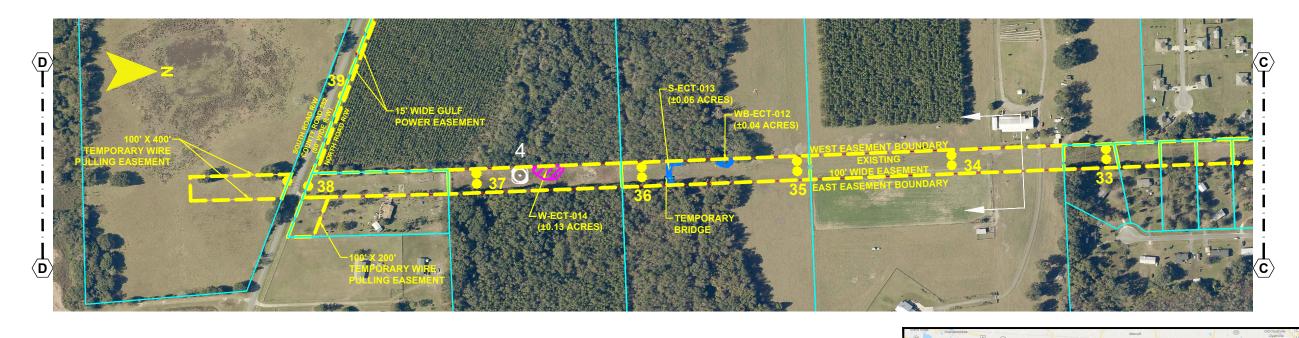

RAI Response - Question 3A

FPL 035566 20210015-EI

NORTH FLORIDA RESILIENCY CONNECTION

SCALE: 1" = 400' DRAWN BY: GCC ENGINEER: MKL COUNTY: COLUMBIA SHEET 3 OF 15

24 x 36 Scale: 1" = 200'

11 x 17 Scale: 1" = 400'

DATE: 10/25/19 CHECKED BY: JRC SECTION: AS SHOWN FILE NAME: PHASE 1\_ROL

RAI Response - Question 3A

FPL 035567 20210015-EI

24 x 36 Scale: 1" = 200' 11 x 17 Scale: 1" = 400'

REVISIONS, CLARIFICATIONS FOR RAI RESPONSE 10-25-19