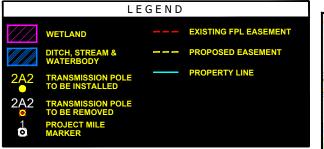

DATE: 10/25/19 CHECKED BY: JRC SECTION: AS SHOWN FILE NAME: PHASE 1\_ROL

RAI Response - Question 3A

FPL 035567 20210015-EI

24 x 36 Scale: 1" = 200' 11 x 17 Scale: 1" = 400'

REVISIONS, CLARIFICATIONS FOR RAI RESPONSE 10-25-19