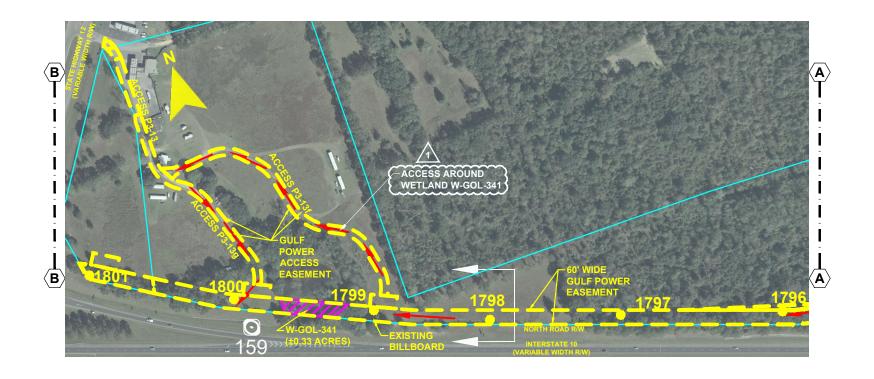

RAI Response - Question 3A

FPL 035571 20210015-EI

CROSS SECTION @ PROJECT MILE MARKER 148.91

NOTES:
1. SURVEY BOUNDARIES AND WETLAND DELINEATION PROVIDED BY OTHERS.

24 x 36 Scale: 1" = 200' 11 x 17 Scale: 1" = 400' 0 100' 200'