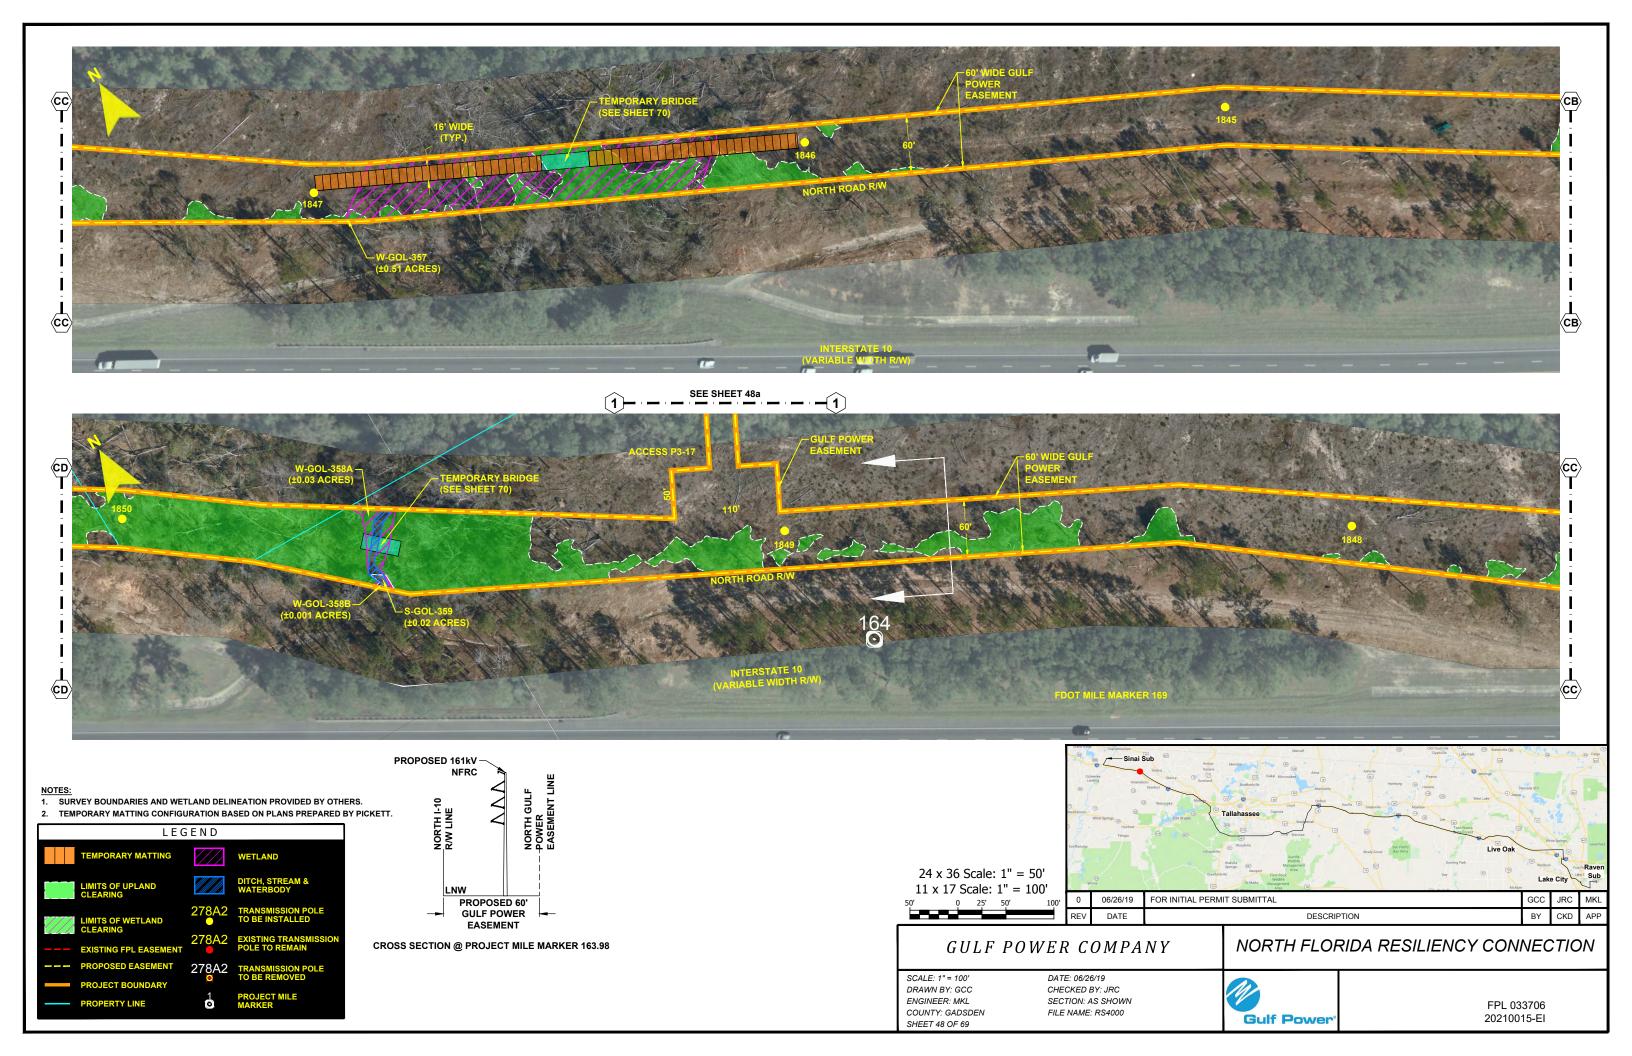

FPL 033704 20210015-EI

- NOTES:

  1. SURVEY BOUNDARIES AND WETLAND DELINEATION PROVIDED BY OTHERS.
- 2. TEMPORARY MATTING CONFIGURATION BASED ON PLANS PREPARED BY PICKETT.

- NOTES:

  1. SURVEY BOUNDARIES AND WETLAND DELINEATION PROVIDED BY OTHERS.
- 2. TEMPORARY MATTING CONFIGURATION BASED ON PLANS PREPARED BY PICKETT.

# NORTH FLORIDA RESILIENCY CONNECTION

SCALE: 1" = 200' DRAWN BY: GCC ENGINEER: MKL COUNTY: GADSDEN SHEET 48b

DATE: 06/26/19 CHECKED BY: JRC SECTION: AS SHOWN FILE NAME: RS4000

FPL 033708 20210015-EI

- NOTES: