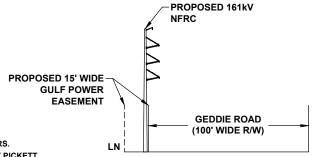

PROPOSED 161kV

NFRC

SCALE: 1" = 100' DRAWN BY: GCC ENGINEER: MKL COUNTY: GADSDEN SHEET 14 OF 69

DATE: 06/26/19 CHECKED BY: JRC SECTION: AS SHOWN FILE NAME: RS4000

FPL 033669 20210015-EI

ENGINEER: MKL

SHEET 15 OF 69