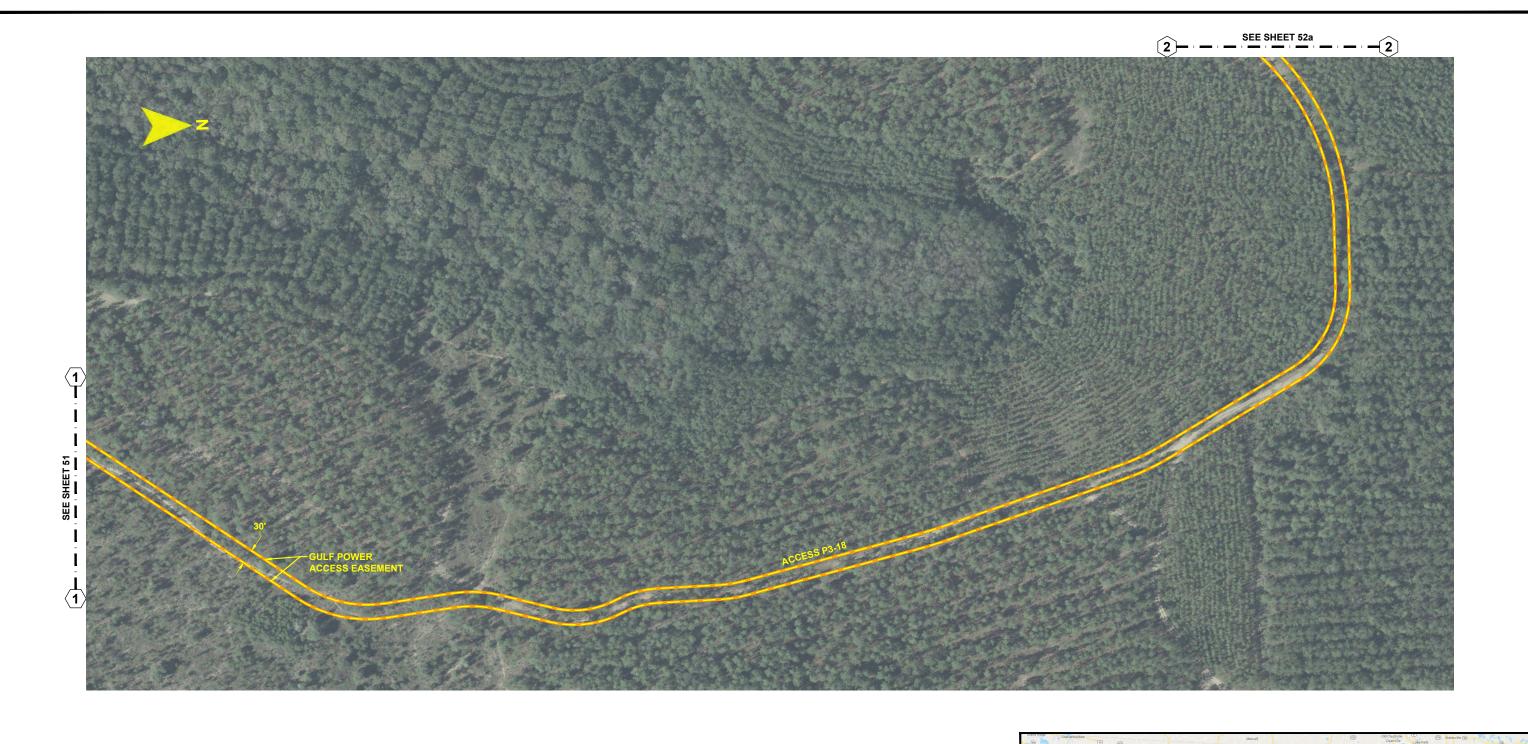

### NORTH FLORIDA RESILIENCY CONNECTION

SCALE: 1" = 200' DRAWN BY: GCC ENGINEER: MKL COUNTY: GADSDEN SHEET 52a

DATE: 06/26/19 CHECKED BY: JRC SECTION: AS SHOWN FILE NAME: RS4000

FPL 033714 20210015-EI

SHEET 53a