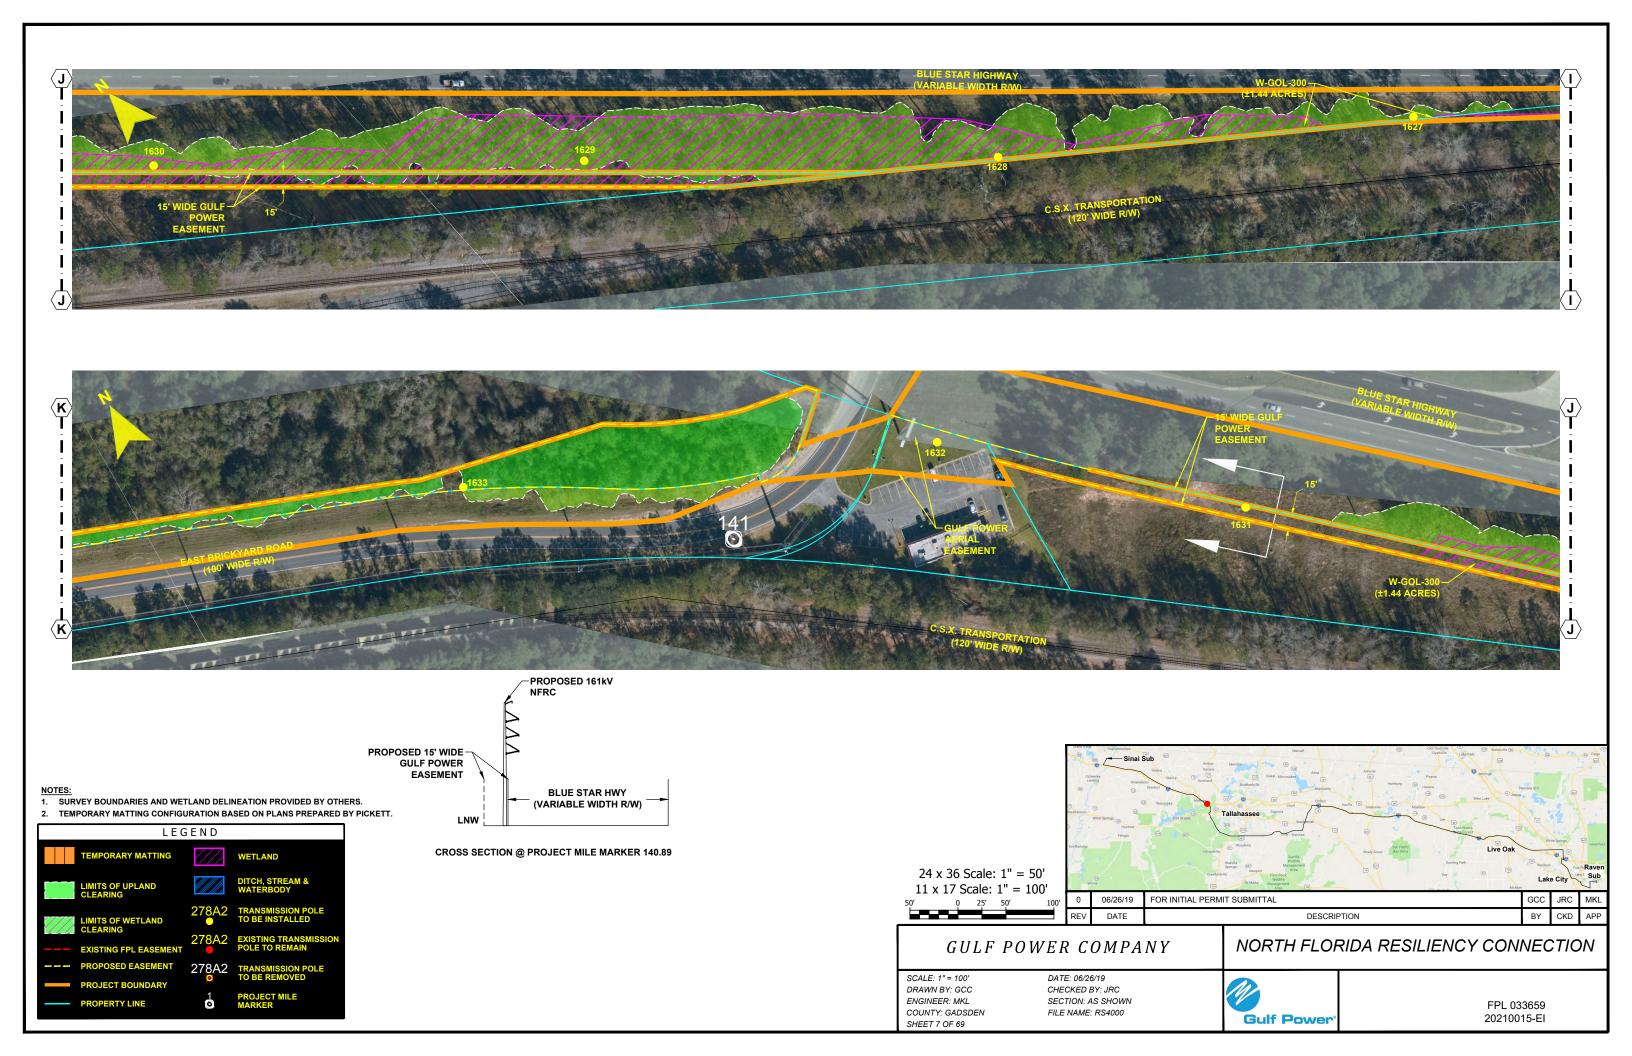

- NOTES:

  1. SURVEY BOUNDARIES AND WETLAND DELINEATION PROVIDED BY OTHERS.
- 2. TEMPORARY MATTING CONFIGURATION BASED ON PLANS PREPARED BY PICKETT.

NORTH FLORIDA RESILIENCY CONNECTION

SCALE: 1" = 100' DRAWN BY: GCC ENGINEER: MKL COUNTY: GADSDEN SHEET 8 OF 69

DATE: 06/26/19 CHECKED BY: JRC SECTION: AS SHOWN FILE NAME: RS4000

FPL 033660 20210015-EI

- NOTES:

  1. SURVEY BOUNDARIES AND WETLAND DELINEATION PROVIDED BY OTHERS.
- 2. TEMPORARY MATTING CONFIGURATION BASED ON PLANS PREPARED BY PICKETT.