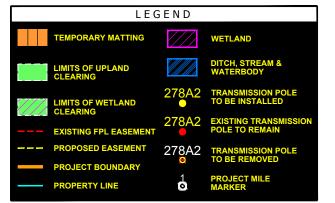

### **BEGINNING OF SECTION**



DRAWN BY: GCC

ENGINEER: MKL

COUNTY: LEON

SHEET 2 OF 69

CHECKED BY: JRC

SECTION: AS SHOWN

FILE NAME: RS4000



- NOTES:

  1. SURVEY BOUNDARIES AND WETLAND DELINEATION PROVIDED BY OTHERS.
- 2. TEMPORARY MATTING CONFIGURATION BASED ON PLANS PREPARED BY PICKETT.



CROSS SECTION @ PROJECT MILE MARKER 138.30



**Gulf Power** 

FPL 033654 20210015-EI









- NOTES:

  1. SURVEY BOUNDARIES AND WETLAND DELINEATION PROVIDED BY OTHERS.
- 2. TEMPORARY MATTING CONFIGURATION BASED ON PLANS PREPARED BY PICKETT.



CROSS SECTION @ PROJECT MILE MARKER 139.05



SCALE: 1" = 100' DRAWN BY: GCC ENGINEER: MKL COUNTY: LEON SHEET 4 OF 69

DATE: 06/26/19 CHECKED BY: JRC SECTION: AS SHOWN FILE NAME: RS4000



FPL 033656 20210015-EI









- NOTES:

  1. SURVEY BOUNDARIES AND WETLAND DELINEATION PROVIDED BY OTHERS.
- 2. TEMPORARY MATTING CONFIGURATION BASED ON PLANS PREPARED BY PICKETT.





CROSS SECTION @ PROJECT MILE MARKER 140.47



SCALE: 1" = 100' DRAWN BY: GCC ENGINEER: MKL COUNTY: GADSDEN SHEET 6 OF 69

DATE: 06/26/19 CHECKED BY: JRC SECTION: AS SHOWN FIL