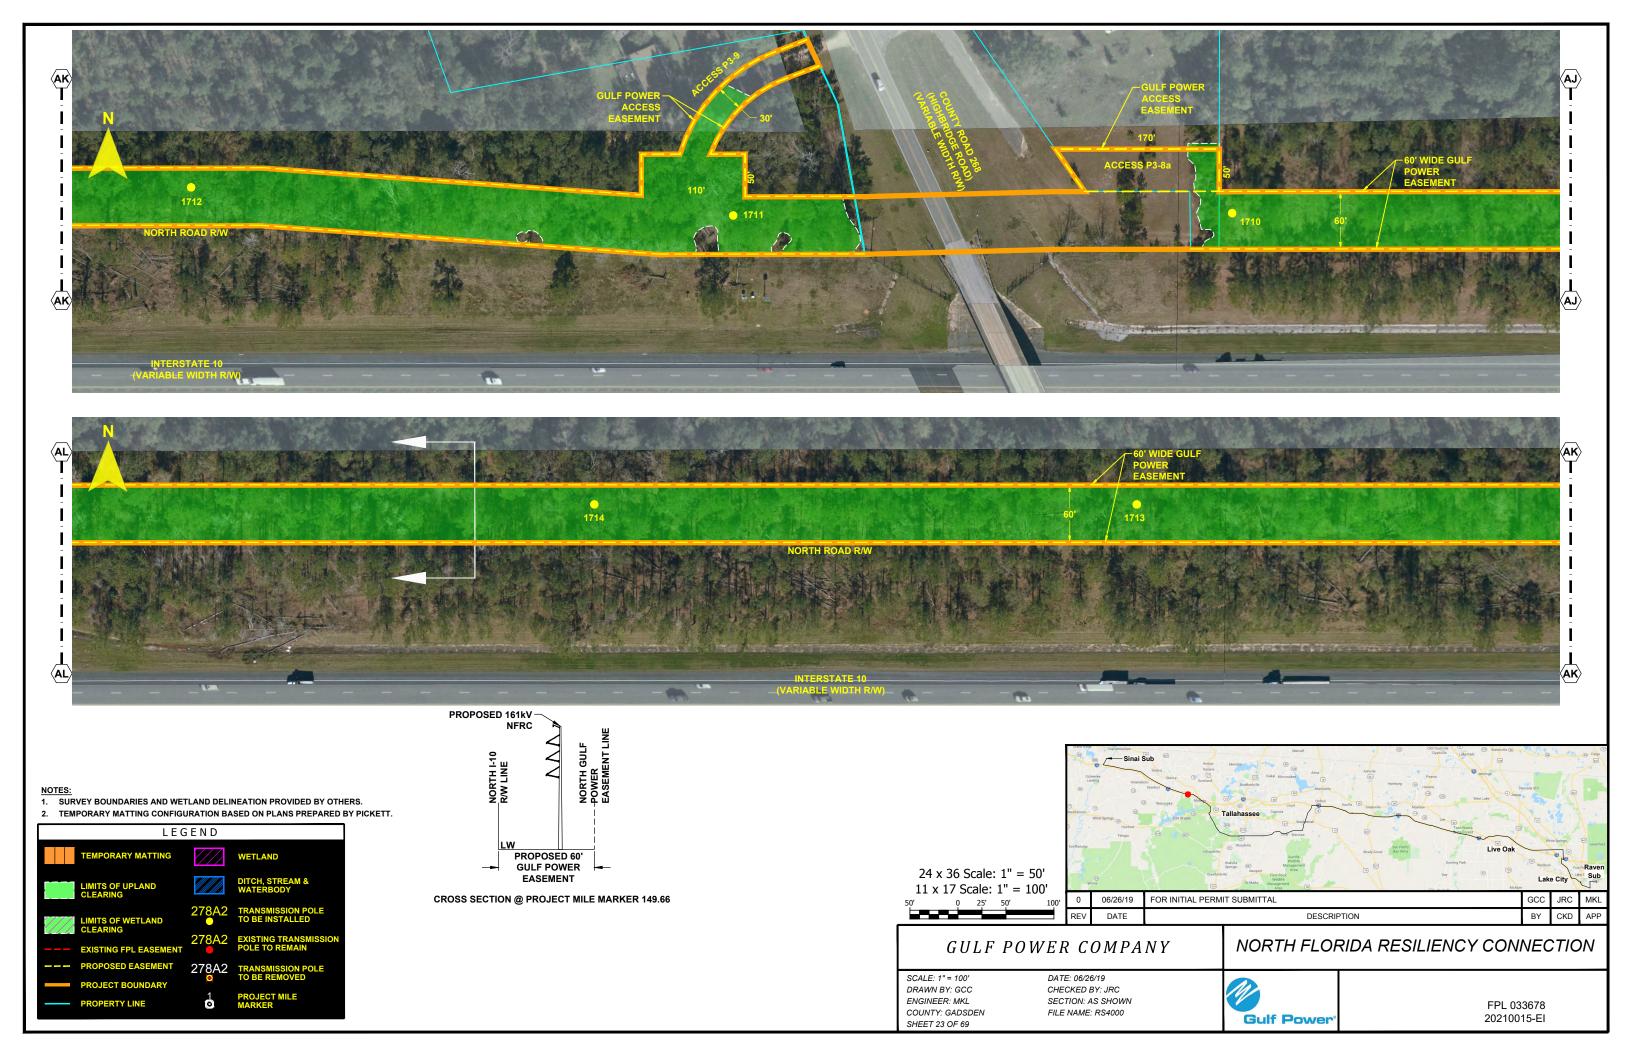

## GULF POWER COMPANY

DATE: 06/26/19 SCALE: 1" = 100' DRAWN BY: GCC CHECKED BY: JRC ENGINEER: MKL SECTION: AS SHOWN COUNTY: GADSDEN FILE NAME: RS4000

SHEET 25 OF 69

NORTH FLORIDA RESILIENCY CONNECTION

**Gulf Power** 