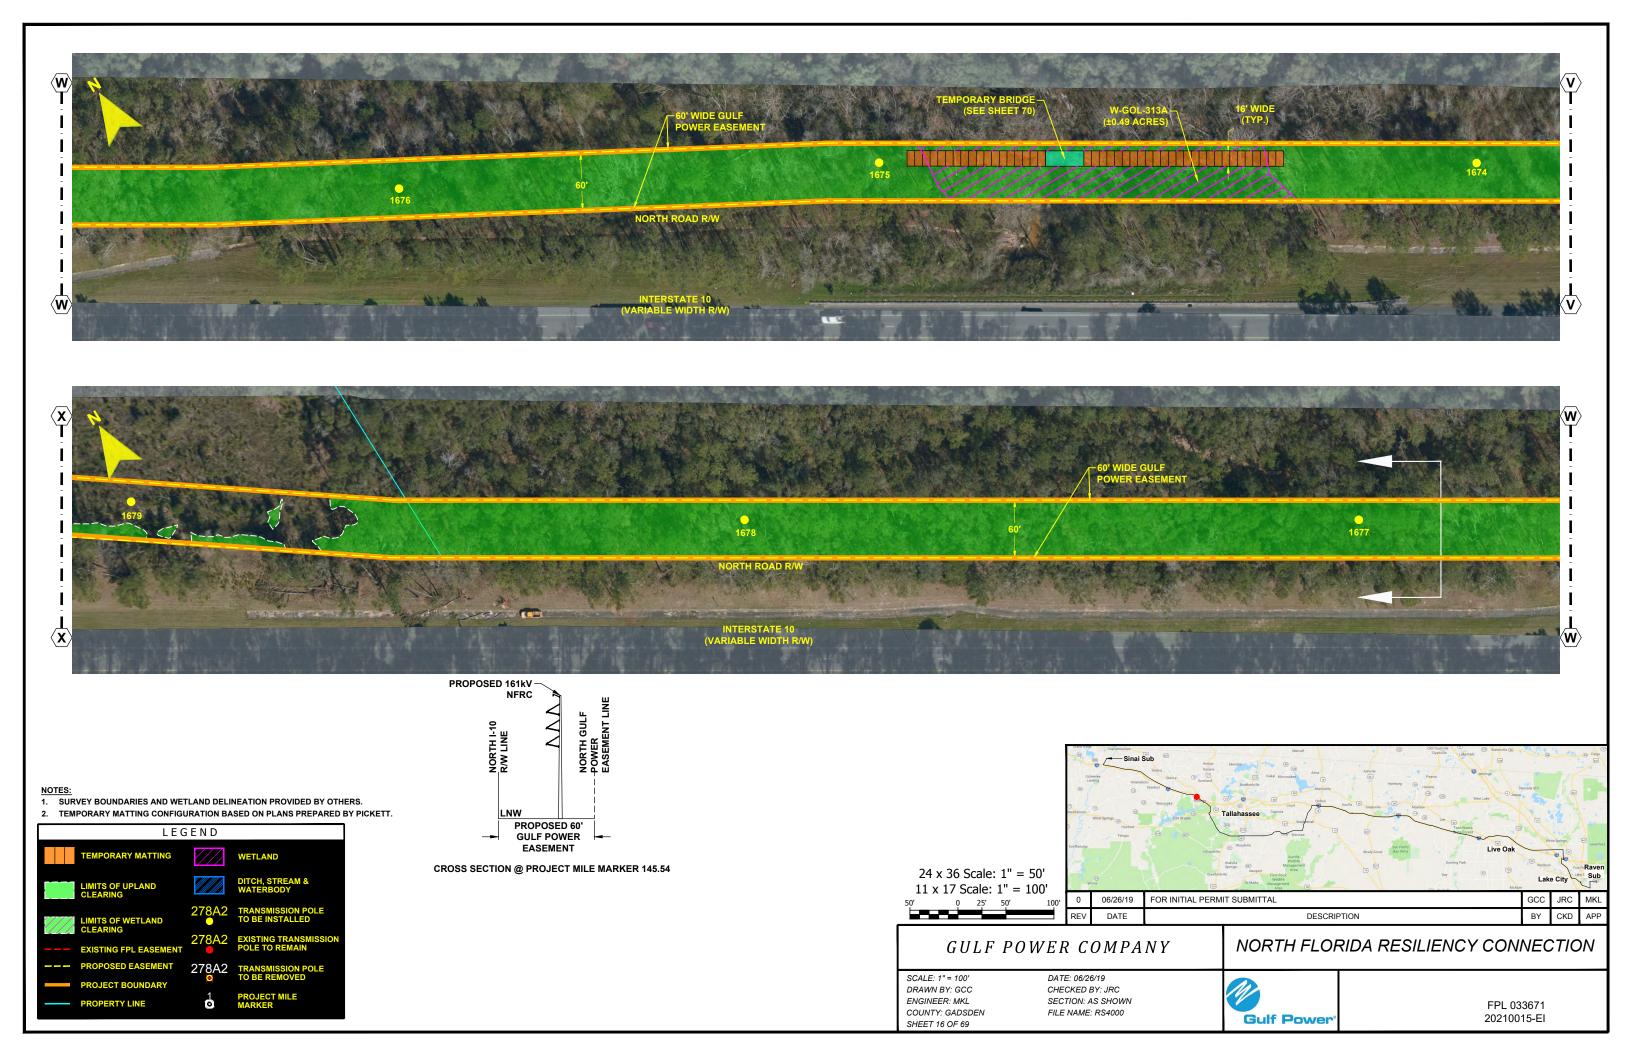

PROPOSED 161kV

NFRC

SCALE: 1" = 100' DRAWN BY: GCC ENGINEER: MKL COUNTY: GADSDEN SHEET 14 OF 69

DATE: 06/26/19 CHECKED BY: JRC SECTION: AS SHOWN FILE NAME: RS4000

FPL 033669 20210015-EI

ENGINEER: MKL

SHEET 15 OF 69

COUNTY: GADSDEN

SECTION: AS SHOWN

FILE NAME: RS4000

- NOTES:

  1. SURVEY BOUNDARIES AND WETLAND DELINEATION PROVIDED BY OTHERS.
- 2. TEMPORARY MATTING CONFIGURATION BASED ON PLANS PREPARED BY PICKETT.

CROSS SECTION @ PROJECT MILE MARKER 144.91