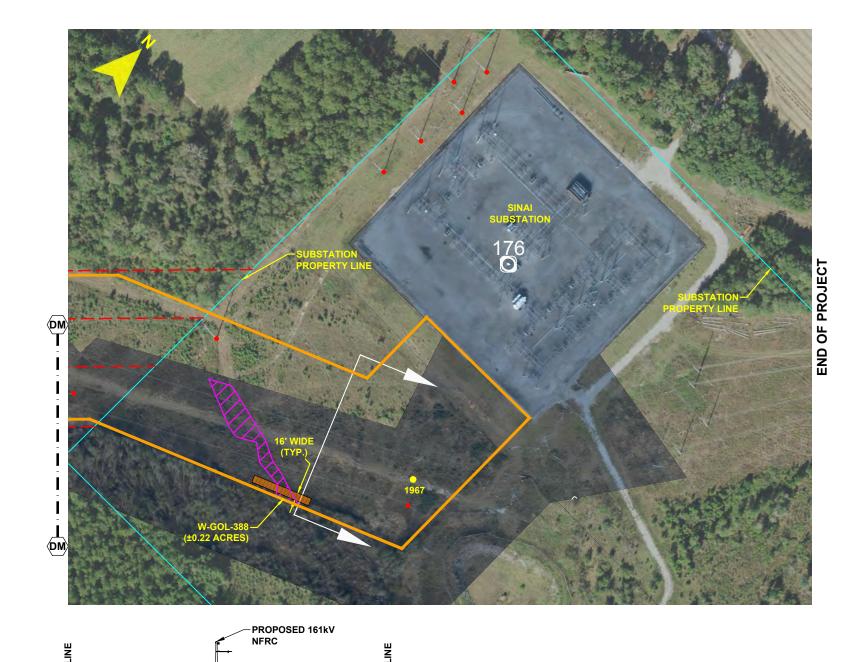

# NORTH FLORIDA RESILIENCY CONNECTION

SCALE: 1" = 200' DRAWN BY: GCC ENGINEER: MKL COUNTY: JACKSON SHEET 69 OF 69

DATE: 06/26/19 CHECKED BY: JRC SECTION: AS SHOWN FILE NAME: RS4000

FPL 033732 20210015-EI