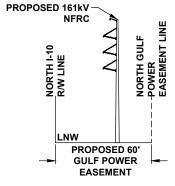

PROPOSED 161kV

NFRC

SCALE: 1" = 100' DRAWN BY: GCC ENGINEER: MKL COUNTY: GADSDEN SHEET 14 OF 69

DATE: 06/26/19 CHECKED BY: JRC SECTION: AS SHOWN FILE NAME: RS4000

FPL 033669 20210015-EI

ENGINEER: MKL

SHEET 15 OF 69