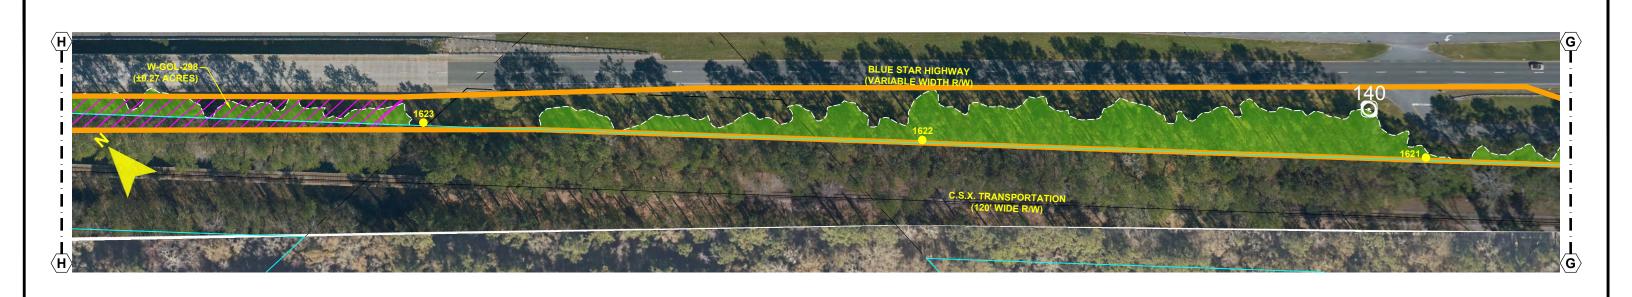

CROSS SECTION @ PROJECT MILE MARKER 140.47

SCALE: 1" = 100' DRAWN BY: GCC ENGINEER: MKL COUNTY: GADSDEN SHEET 6 OF 69

DATE: 06/26/19 CHECKED BY: JRC SECTION: AS SHOWN FILE NAME: RS4000

FPL 033658 20210015-EI