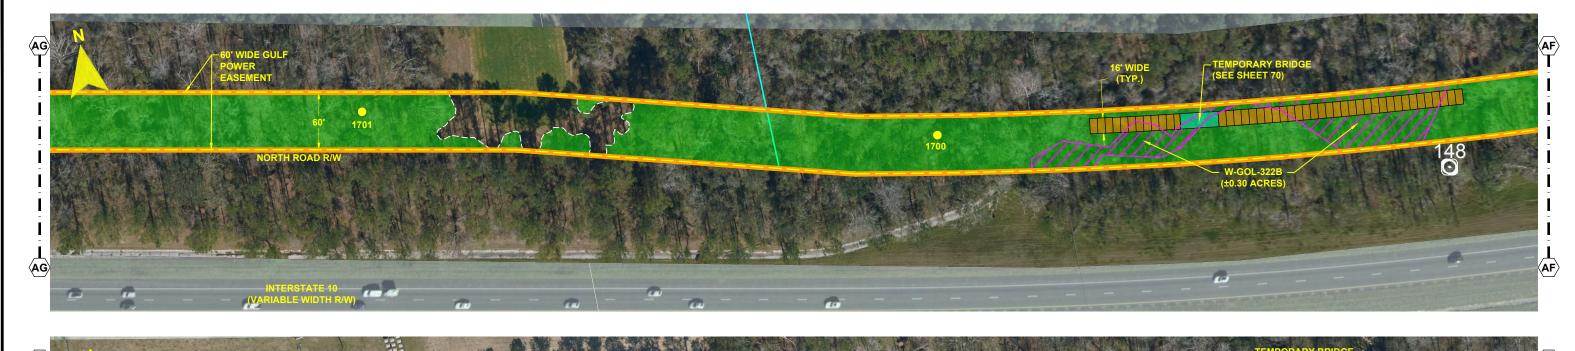

# NORTH FLORIDA RESILIENCY CONNECTION

SCALE: 1" = 100' DRAWN BY: GCC ENGINEER: MKL COUNTY: GADSDEN SHEET 20 OF 69

24 x 36 Scale: 1" = 50' 11 x 17 Scale: 1" = 100'

> DATE: 06/26/19 CHECKED BY: JRC SECTION: AS SHOWN FILE NAME: RS4000

FPL 033675 20210015-EI

- NOTES:

  1. SURVEY BOUNDARIES AND WETLAND DELINEATION PROVIDED BY OTHERS.
- 2. TEMPORARY MATTING CONFIGURATION BASED ON PLANS PREPARED BY PICKETT.

CROSS SECTION @ PROJECT MILE MARKER 148.44

## GULF POWER COMPANY

SCALE: 1" = 100' DRAWN BY: GCC ENGINEER: MKL COUNTY: GADSDEN SHEET 21 OF 69

DATE: 06/26/19 CHECKED BY: JRC SECTION: AS SHOWN FILE NAME: RS4000

FPL 033676 20210015-EI

- NOTES:

  1. SURVEY BOUNDARIES AND WETLAND DELINEATION PROVIDED BY OTHERS.
- 2. TEMPORARY MATTING CONFIGURATION BASED ON PLANS PREPARED BY PICKETT.

CROSS SECTION @ PROJECT MILE MARKER 148.91