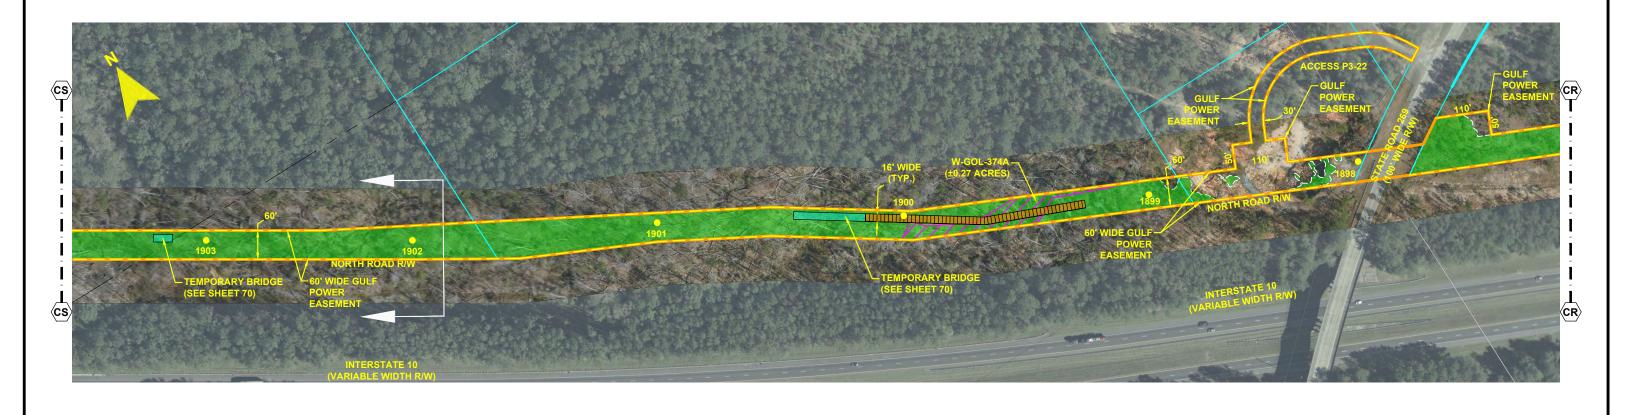

IGURATION BASED ON PLANS PREPARED BY PICKETT.





NORTH FLORIDA RESILIENCY CONNECTION

SCALE: 1" = 200' DRAWN BY: GCC ENGINEER: MKL COUNTY: GADSDEN SHEET 51a

DATE: 06/26/19 CHECKED BY: JRC SECTION: AS SHOWN FILE NAME: RS4000



FPL 033712 20210015-EI





- NOTES:

  1. SURVEY BOUNDARIES AND WETLAND DELINEATION PROVIDED BY OTHERS.
- 2. TEMPORARY MATTING CONFIGURATION BASED ON PLANS PREPARED BY PICKETT.





### NORTH FLORIDA RESILIENCY CONNECTION

SCALE: 1" = 200' DRAWN BY: GCC ENGINEER: MKL COUNTY: GADSDEN SHEET 52a

DATE: 06/26/19 CHECKED BY: JRC SECTION: AS SHOWN FILE NAME: RS4000



FPL 033714 20210015-EI





SHEET 53a



- NOTES:

  1. SURVEY BOUNDARIES AND WETLAND DELINEATION PROVIDED BY OTHERS.
- 2. TEMPORARY MATTING CONFIGURATION BASED ON PLANS PREPARED BY PICKETT.









































CROSS SECTION @ PROJECT MILE MARKER 175.84







## GULF POWER COMPANY

# NORTH FLORIDA RESILIENCY CONNECTION

SCALE: 1" = 200' DRAWN BY: GCC ENGINEER: MKL COUNTY: JACKSON SHEET 69 OF 69

DATE: 06/26/19 CHECKED BY: JRC SECTION: AS SHOWN FILE NAME: RS4000



FPL 033732 20210015-EI