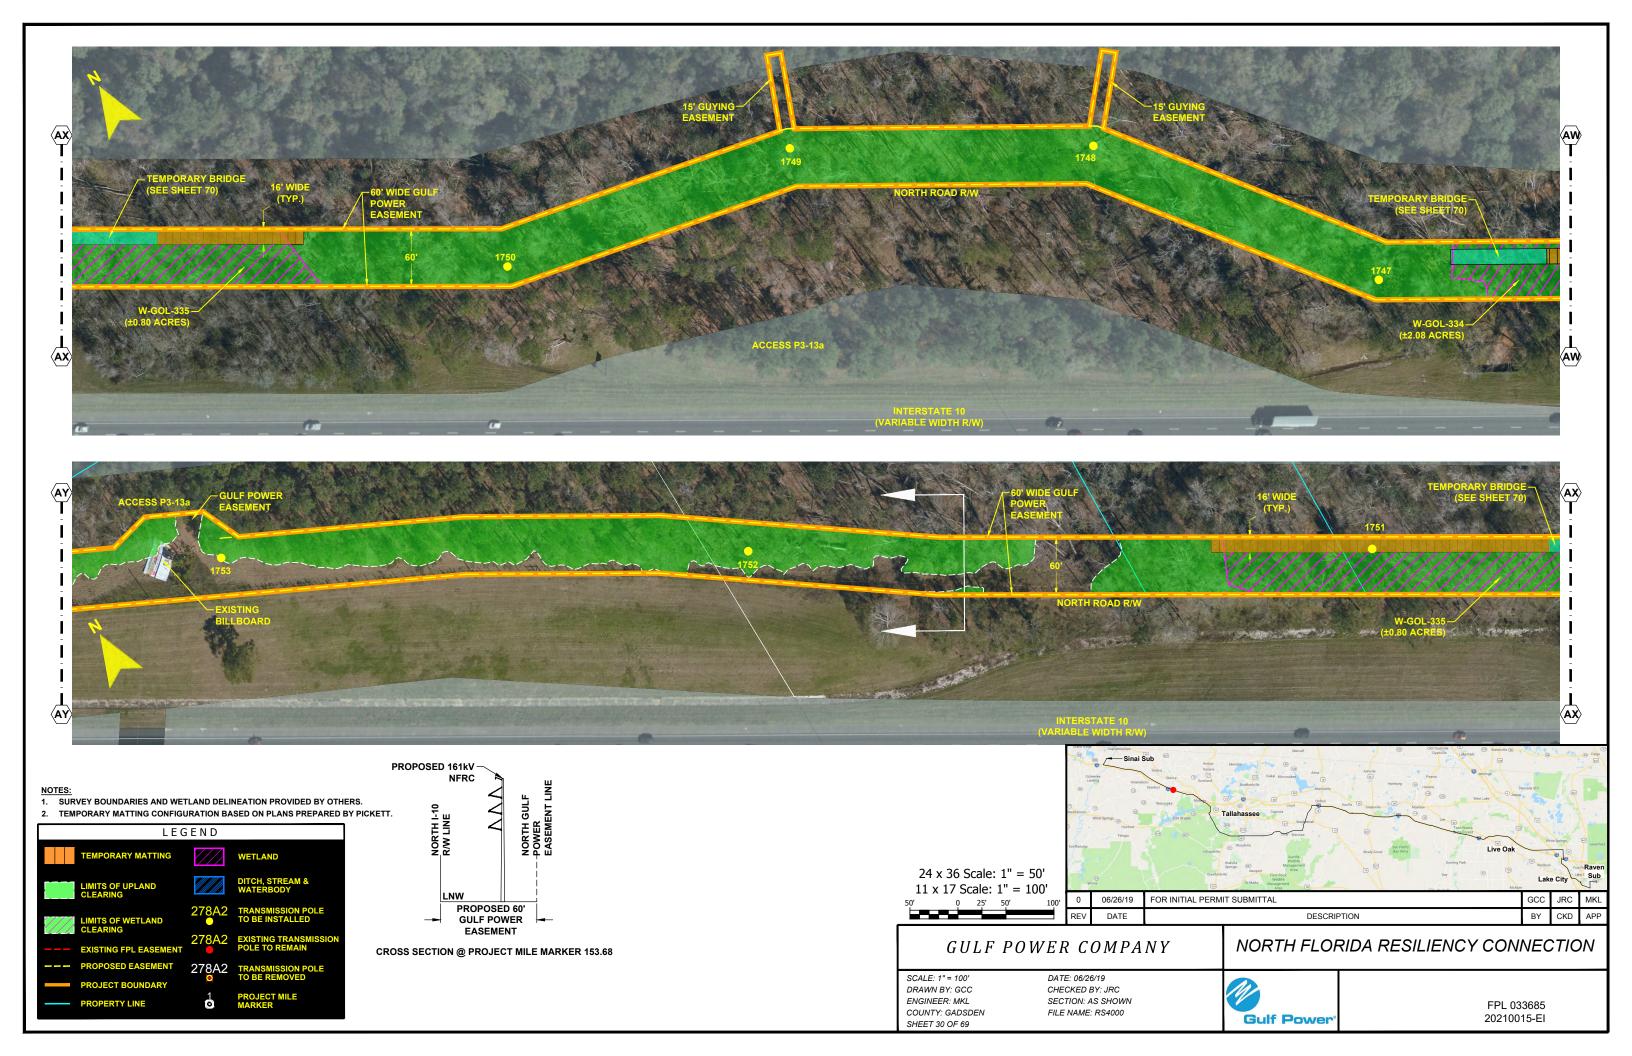

## GULF POWER COMPANY

### NORTH FLORIDA RESILIENCY CONNECTION

SCALE: 1" = 200' DRAWN BY: GCC ENGINEER: MKL COUNTY: GADSDEN SHEET 10a

DATE: 06/26/19 CHECKED BY: JRC SECTION: AS SHOWN FILE NAME: RS4000

FPL 033664 20210015-EI

- NOTES: