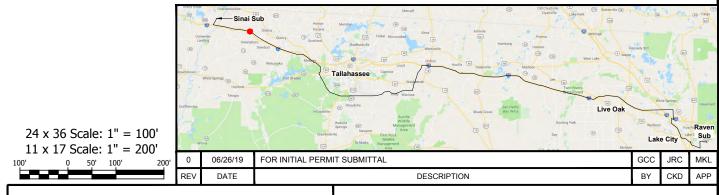

# NORTH FLORIDA RESILIENCY CONNECTION

SCALE: 1" = 200' DRAWN BY: GCC ENGINEER: MKL COUNTY: GADSDEN SHEET 48b

DATE: 06/26/19 CHECKED BY: JRC SECTION: AS SHOWN FILE NAME: RS4000

FPL 033708 20210015-EI

- NOTES: