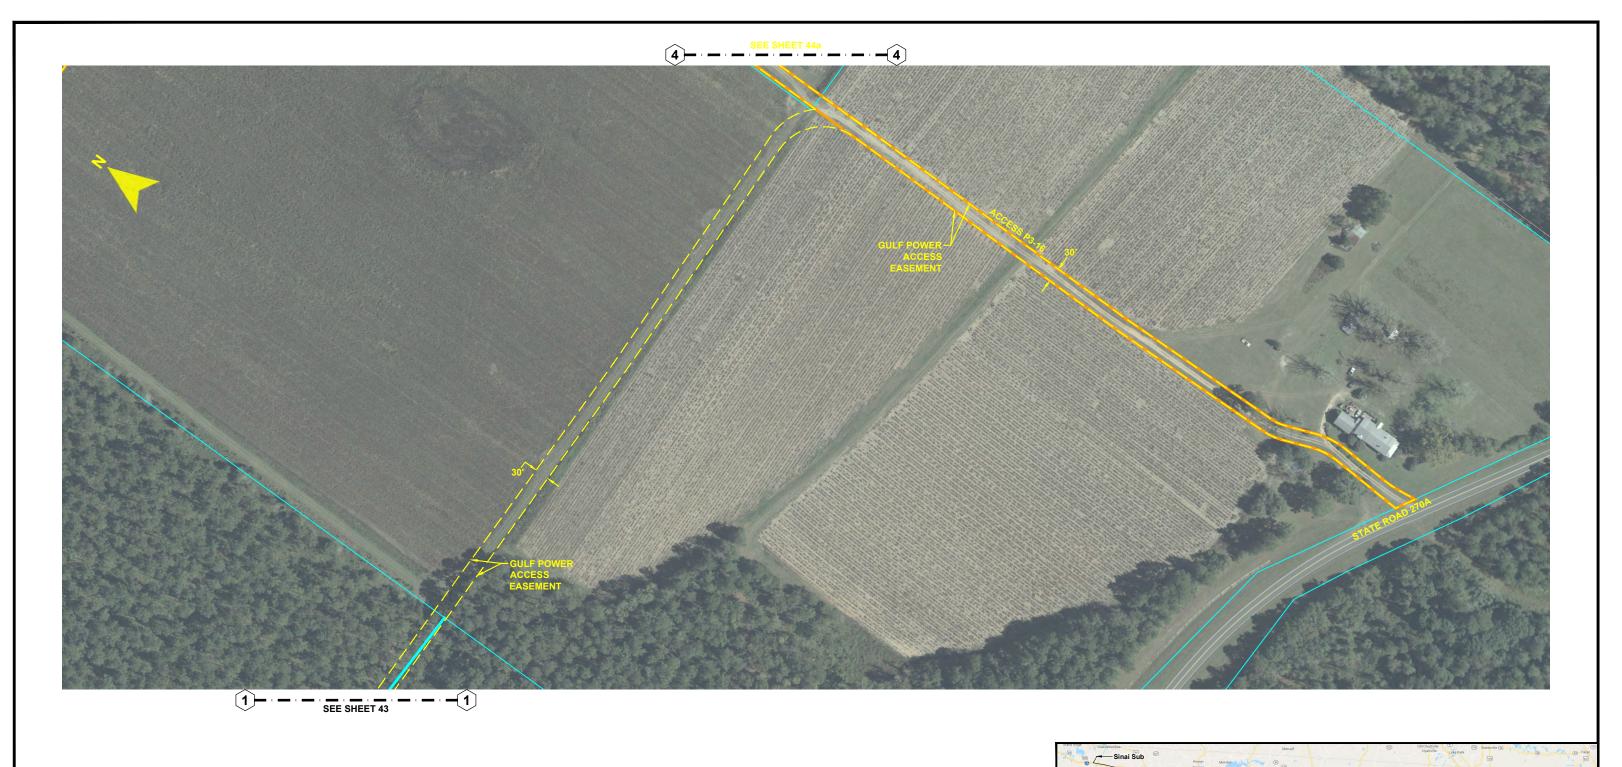

PROPOSED 161kV

NFRC

SCALE: 1" = 100' DRAWN BY: GCC ENGINEER: MKL COUNTY: GADSDEN SHEET 14 OF 69

DATE: 06/26/19 CHECKED BY: JRC SECTION: AS SHOWN FILE NAME: RS4000

FPL 033669 20210015-EI

ENGINEER: MKL

SHEET 15 OF 69

COUNTY: GADSDEN

SECTION: AS SHOWN

FILE NAME: RS4000

- NOTES:

  1. SURVEY BOUNDARIES AND WETLAND DELINEATION PROVIDED BY OTHERS.
- 2. TEMPORARY MATTING CONFIGURATION BASED ON PLANS PREPARED BY PICKETT.

CROSS SECTION @ PROJECT MILE MARKER 144.91