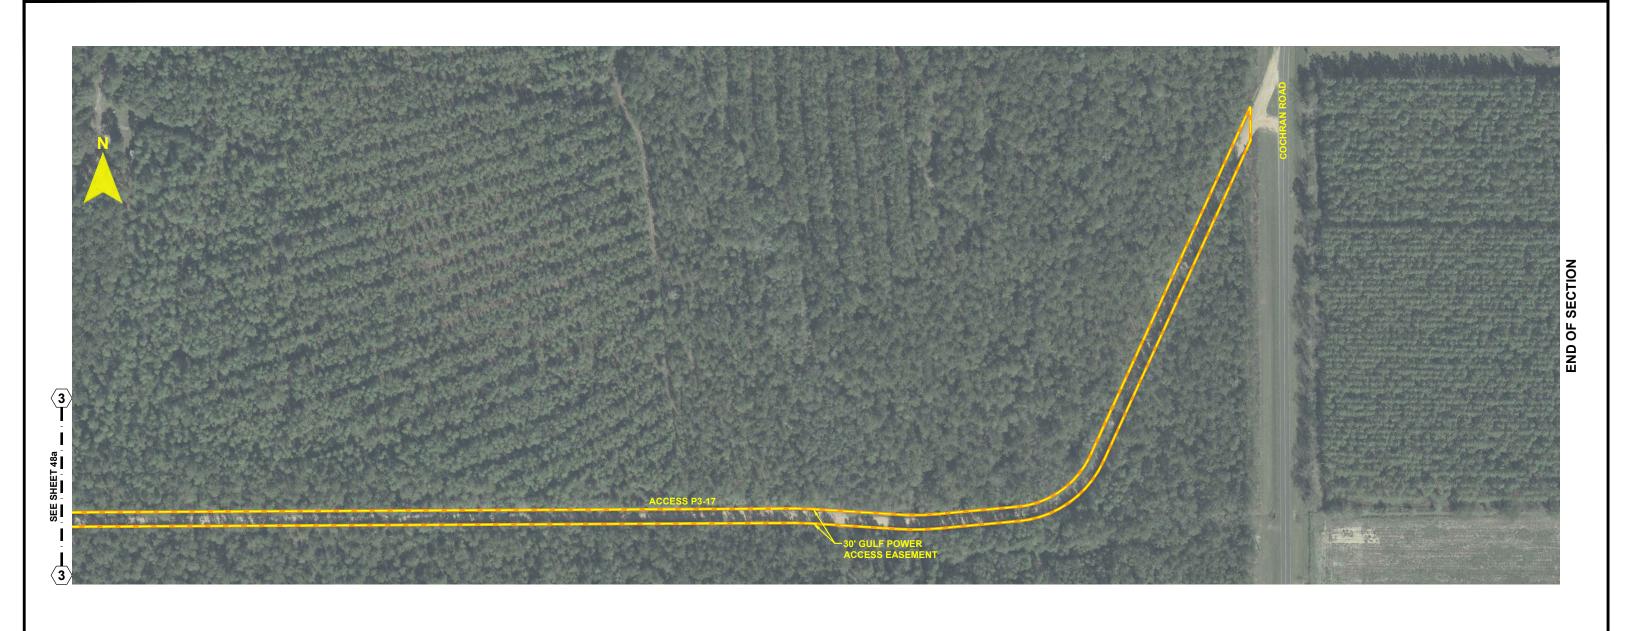

# NORTH FLORIDA RESILIENCY CONNECTION

SCALE: 1" = 200' DRAWN BY: GCC ENGINEER: MKL COUNTY: GADSDEN SHEET 48b

DATE: 06/26/19 CHECKED BY: JRC SECTION: AS SHOWN FILE NAME: RS4000

FPL 033708 20210015-EI

- NOTES: