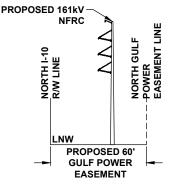

PROPOSED 161kV

NFRC

SCALE: 1" = 100' DRAWN BY: GCC ENGINEER: MKL COUNTY: GADSDEN SHEET 14 OF 69

DATE: 06/26/19 CHECKED BY: JRC SECTION: AS SHOWN FILE NAME: RS4000

FPL 033669 20210015-EI

ENGINEER: MKL

SHEET 15 OF 69