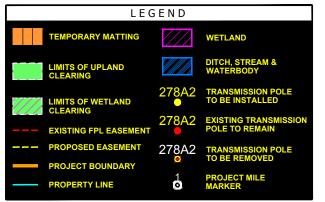

- NOTES:

  1. SURVEY BOUNDARIES AND WETLAND DELINEATION PROVIDED BY OTHERS.
- 2. TEMPORARY MATTING CONFIGURATION BASED ON PLANS PREPARED BY PICKETT.

CROSS SECTION @ PROJECT MILE MARKER 138.30

**Gulf Power** 

FPL 033654 20210015-EI

- NOTES:

  1. SURVEY BOUNDARIES AND WETLAND DELINEATION PROVIDED BY OTHERS.
- 2. TEMPORARY MATTING CONFIGURATION BASED ON PLANS PREPARED BY PICKETT.

CROSS SECTION @ PROJECT MILE MARKER 139.05

SCALE: 1" = 100' DRAWN BY: GCC ENGINEER: MKL COUNTY: LEON SHEET 4 OF 69

DATE: 06/26/19 CHECKED BY: JRC SECTION: AS SHOWN FILE NAME: RS4000

FPL 033656 20210015-EI

- NOTES:

  1. SURVEY BOUNDARIES AND WETLAND DELINEATION PROVIDED BY OTHERS.
- 2. TEMPORARY MATTING CONFIGURATION BASED ON PLANS PREPARED BY PICKETT.

CROSS SECTION @ PROJECT MILE MARKER 140.47

SCALE: 1" = 100' DRAWN BY: GCC ENGINEER: MKL COUNTY: GADSDEN SHEET 6 OF 69

DATE: 06/26/19 CHECKED BY: JRC SECTION: AS SHOWN FILE NAME: RS4000

FPL 033658 20210015-EI

- NOTES:

  1. SURVEY BOUNDARIES AND WETLAND DELINEATION PROVIDED BY OTHERS.
- 2. TEMPORARY MATTING CONFIGURATION BASED ON PLANS PREPARED BY PICKETT.

NORTH FLORIDA RESILIENCY CONNECTION

SCALE: 1" = 100' DRAWN BY: GCC ENGINEER: MKL COUNTY: GADSDEN SHEET 8 OF 69

DATE: 06/26/19 CHECKED BY: JRC SECTION: AS SHOWN FILE NAME: RS4000

FPL 033660 20210015-EI

- NOTES:

  1. SURVEY BOUNDARIES AND WETLAND DELINEATION PROVIDED BY OTHERS.
- 2. TEMPORARY MATTING CONFIGURATION BASED ON PLANS PREPARED BY PICKETT.

- NOTES:

  1. SURVEY BOUNDARIES AND WETLAND DELINEATION PROVIDED BY OTHERS.
- 2. TEMPORARY MATTING CONFIGURATION BASED ON PLANS PREPARED BY PICKETT.

NORTH FLORIDA RESILIENCY CONNECTION