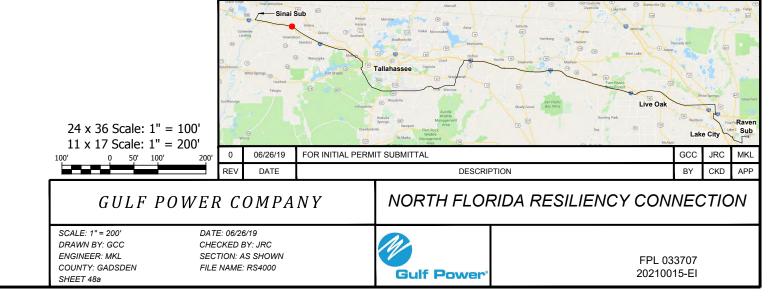

# NORTH FLORIDA RESILIENCY CONNECTION

SCALE: 1" = 200' DRAWN BY: GCC ENGINEER: MKL COUNTY: GADSDEN SHEET 48b

DATE: 06/26/19 CHECKED BY: JRC SECTION: AS SHOWN FILE NAME: RS4000

FPL 033708 20210015-EI

- NOTES: