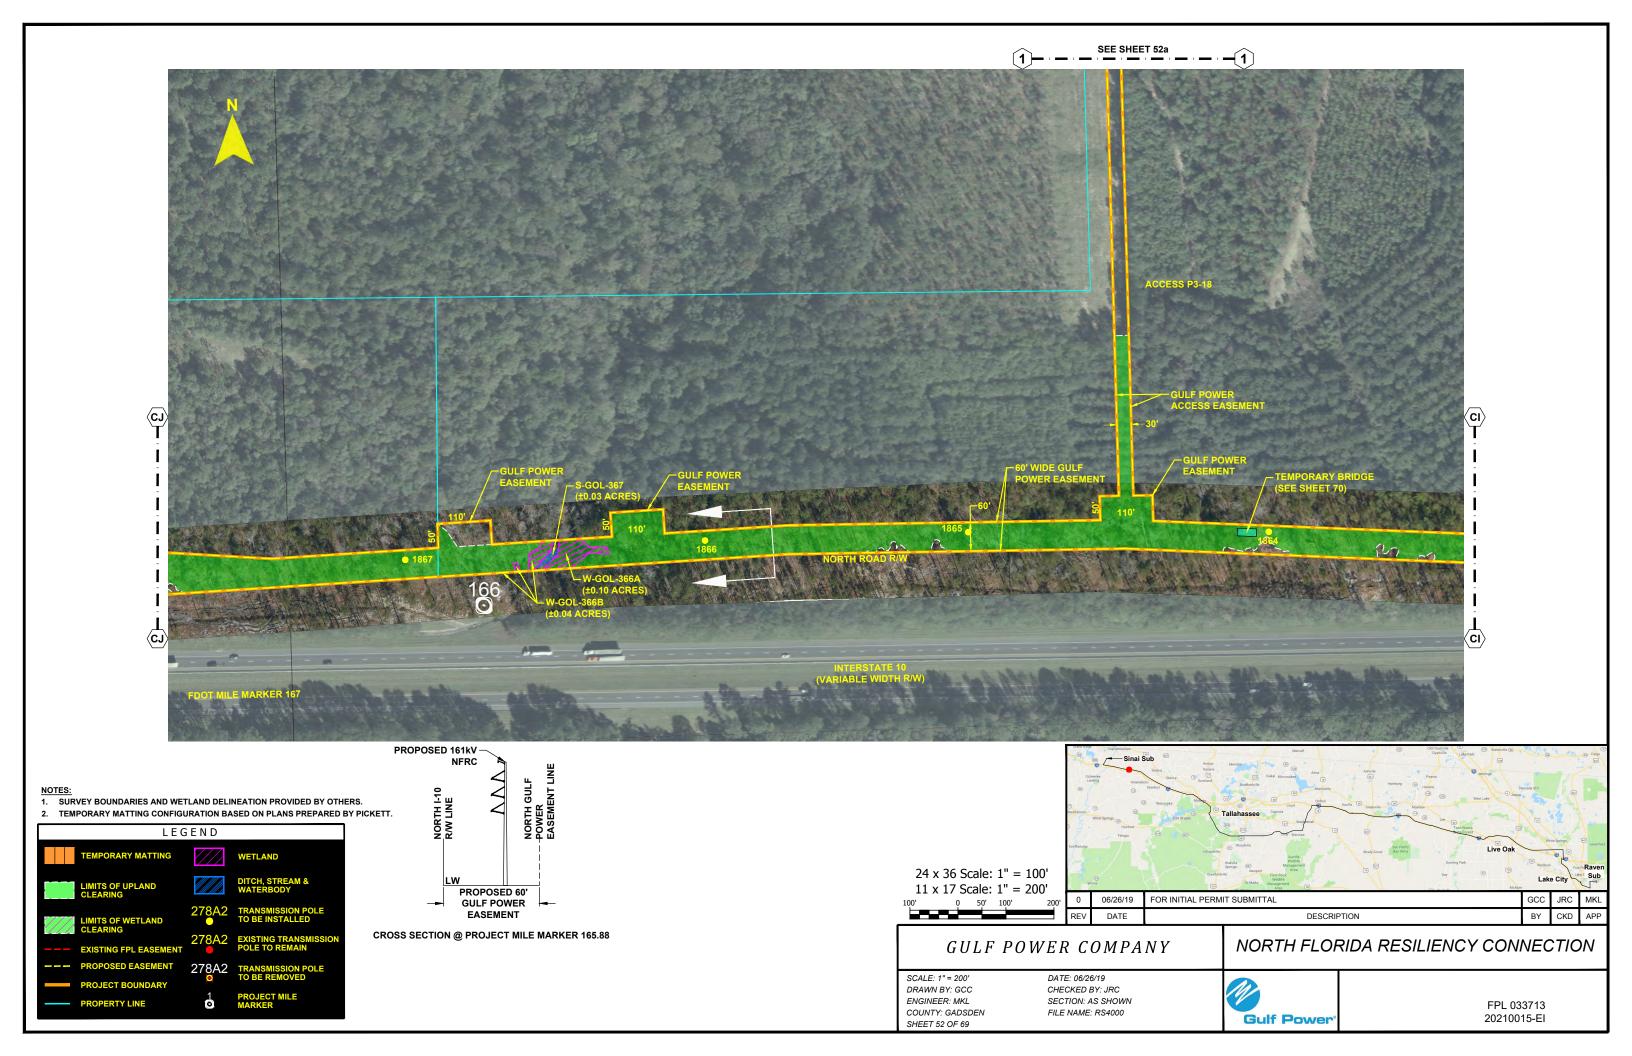

DATE: 06/26/19 CHECKED BY: JRC SECTION: AS SHOWN FILE NAME: RS4000

FPL 033712 20210015-EI

- NOTES:

  1. SURVEY BOUNDARIES AND WETLAND DELINEATION PROVIDED BY OTHERS.
- 2. TEMPORARY MATTING CONFIGURATION BASED ON PLANS PREPARED BY PICKETT.

### NORTH FLORIDA RESILIENCY CONNECTION

SCALE: 1" = 200' DRAWN BY: GCC ENGINEER: MKL COUNTY: GADSDEN SHEET 52a

DATE: 06/26/19 CHECKED BY: JRC SECTION: AS SHOWN FILE NAME: RS4000

FPL 033714 20210015-EI

SHEET 53a