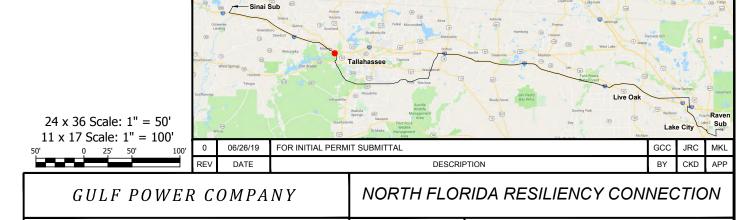

CROSS SECTION @ PROJECT MILE MARKER 140.47

SCALE: 1" = 100' DRAWN BY: GCC ENGINEER: MKL COUNTY: GADSDEN SHEET 6 OF 69

DATE: 06/26/19 CHECKED BY: JRC SECTION: AS SHOWN FILE NAME: RS4000

FPL 033658 20210015-EI

- NOTES:

  1. SURVEY BOUNDARIES AND WETLAND DELINEATION PROVIDED BY OTHERS.
- 2. TEMPORARY MATTING CONFIGURATION BASED ON PLANS PREPARED BY PICKETT.

NORTH FLORIDA RESILIENCY CONNECTION

SCALE: 1" = 100' DRAWN BY: GCC ENGINEER: MKL COUNTY: GADSDEN SHEET 8 OF 69