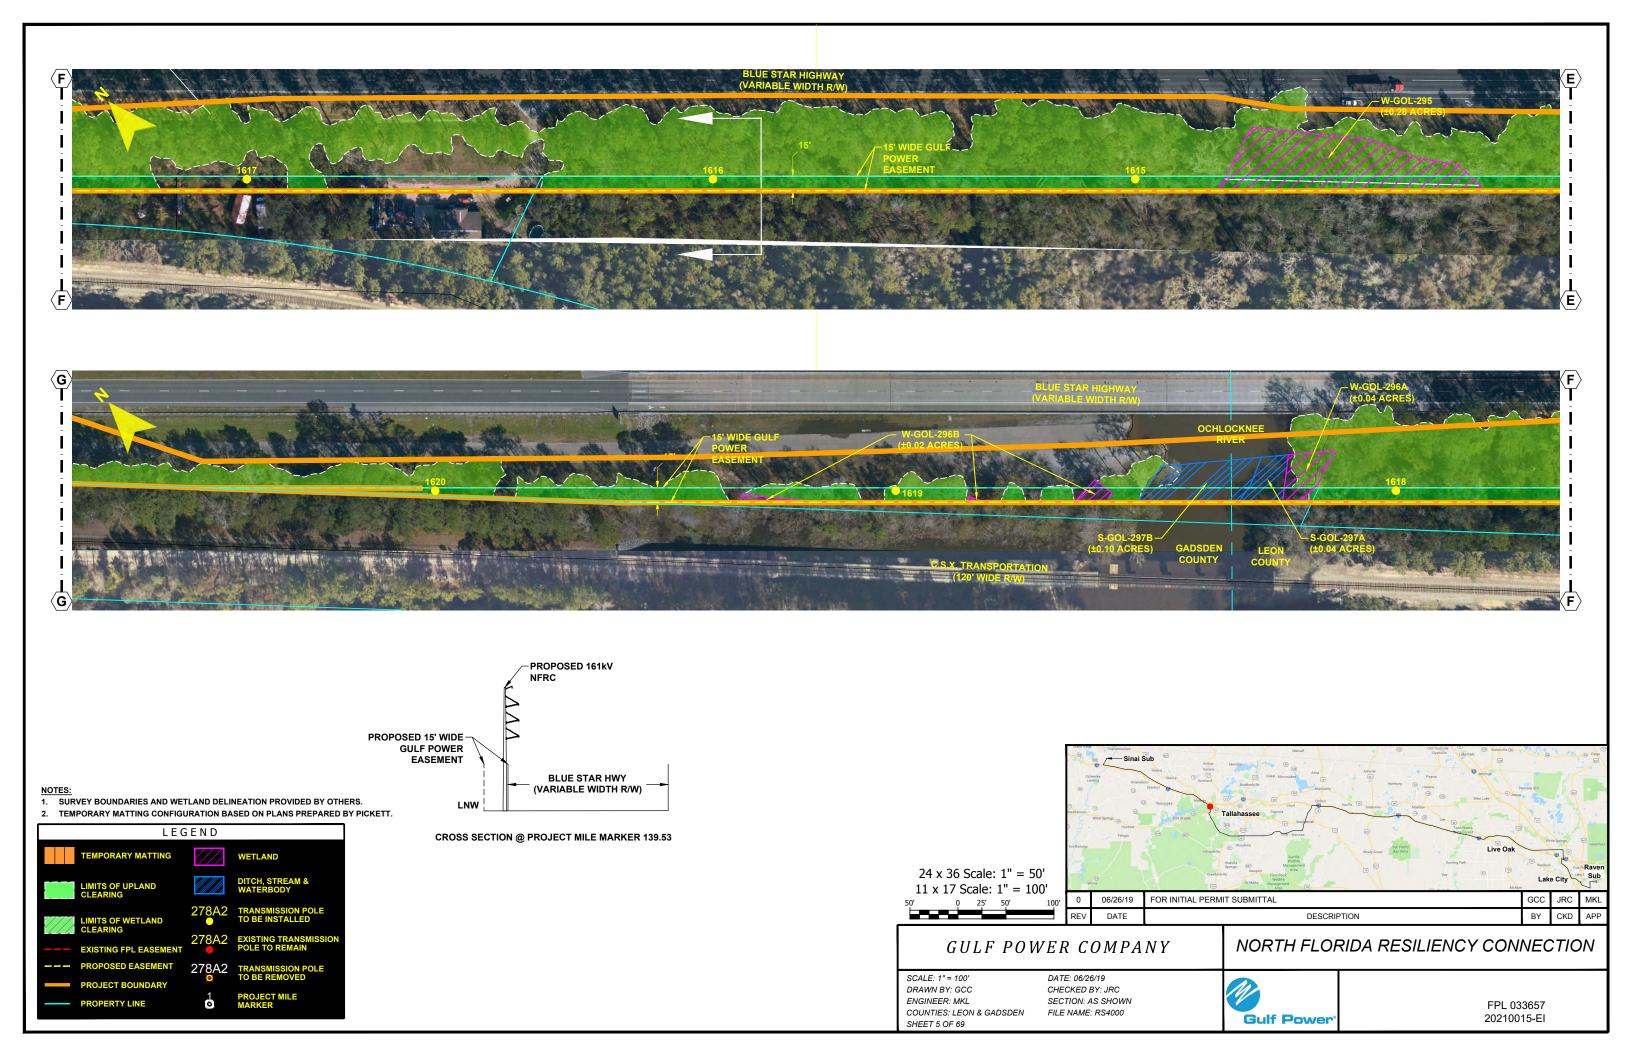

SCALE: 1" = 100' DRAWN BY: GCC ENGINEER: MKL COUNTY: LEON SHEET 4 OF 69

DATE: 06/26/19 CHECKED BY: JRC SECTION: AS SHOWN FILE NAME: RS4000

FPL 033656 20210015-EI

- NOTES:

  1. SURVEY BOUNDARIES AND WETLAND DELINEATION PROVIDED BY OTHERS.
- 2. TEMPORARY MATTING CONFIGURATION BASED ON PLANS PREPARED BY PICKETT.