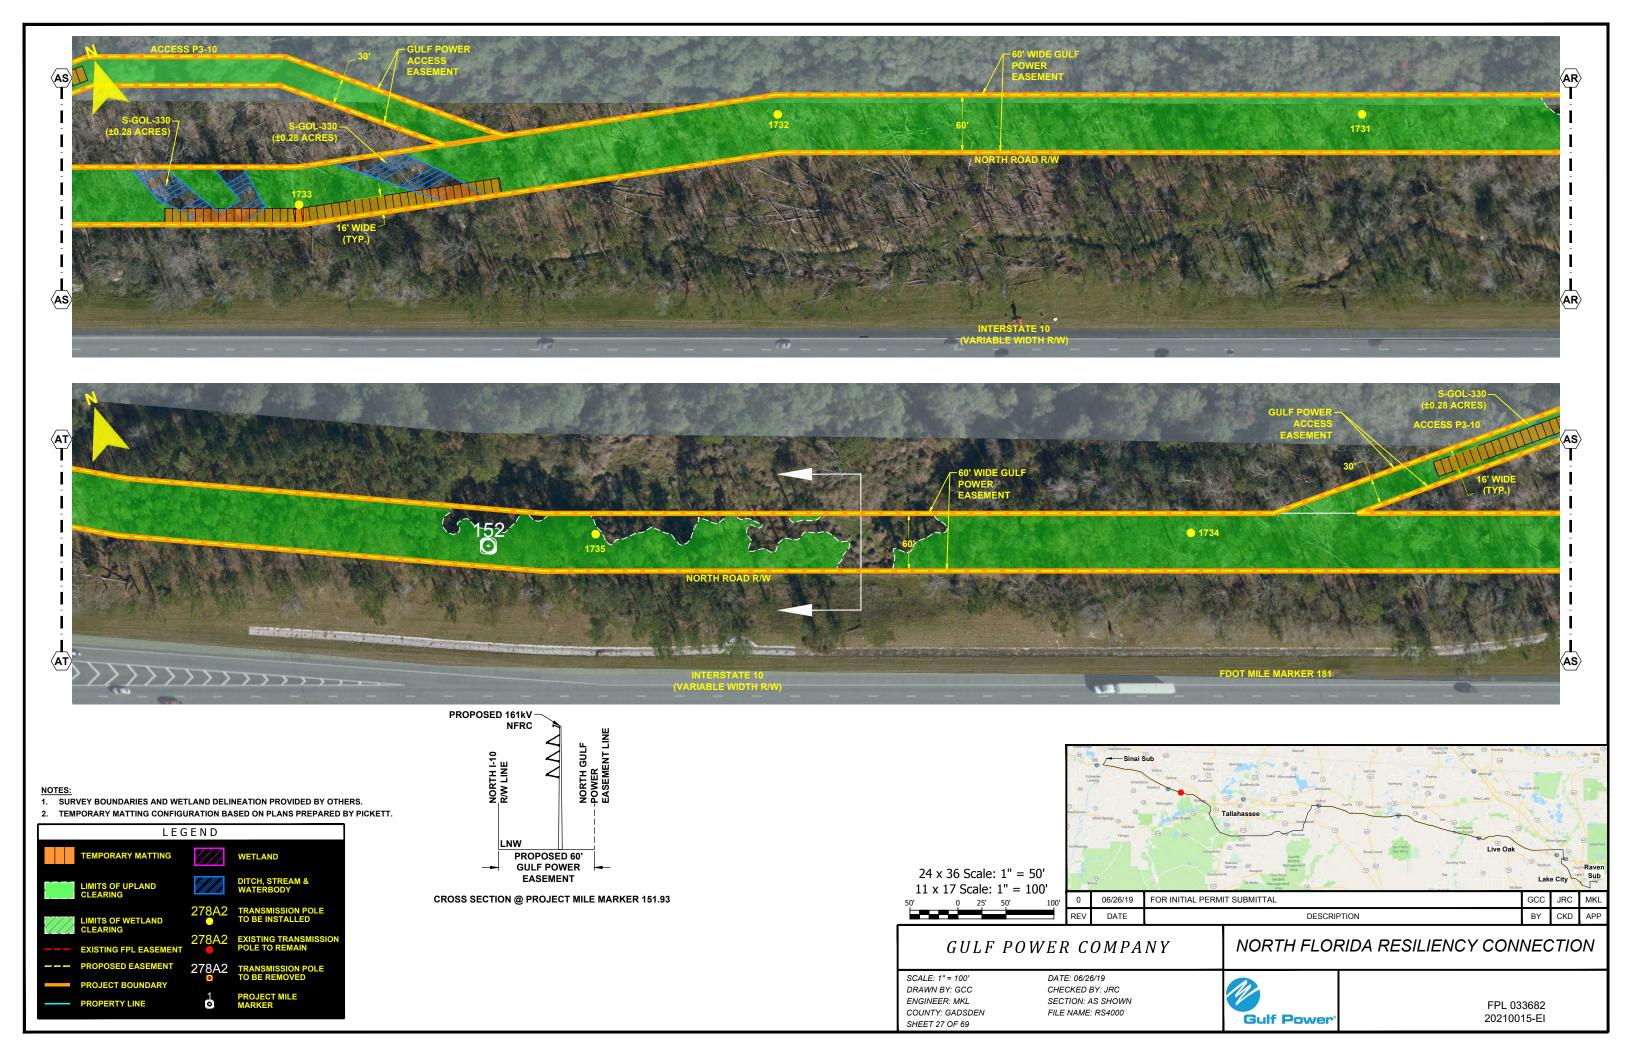

OF 69

DATE: 06/26/19 CHECKED BY: JRC SECTION: AS SHOWN FILE NAME: RS4000



FPL 033676 20210015-EI





- NOTES:

  1. SURVEY BOUNDARIES AND WETLAND DELINEATION PROVIDED BY OTHERS.
- 2. TEMPORARY MATTING CONFIGURATION BASED ON PLANS PREPARED BY PICKETT.





CROSS SECTION @ PROJECT MILE MARKER 148.91



## GULF POWER COMPANY

NORTH FLORIDA RESILIENCY CONNECTION

SCALE: 1" = 100' DRAWN BY: GCC ENGINEER: MKL COUNTY: GADSDEN SHEET 22 OF 69

DATE: 06/26/19 CHECKED BY: JRC SECTION: AS SHOWN FILE NAME: RS4000



FPL 033677 20210015-EI













## GULF POWER COMPANY

DATE: 06/26/19 SCALE: 1" = 100' DRAWN BY: GCC CHECKED BY: JRC ENGINEER: MKL SECTION: AS SHOWN COUNTY: GADSDEN FILE NAME: RS4000

SHEET 25 OF 69



NORTH FLORIDA RESILIENCY CONNECTION

**Gulf Power** 

FPL 033680 20210015-EI



























DRAWN BY: GCC

ENGINEER: MKL

SHEET 36 OF 69

COUNTY: GADSDEN

CHECKED BY: JRC

SECTION: AS SHOWN

**Gulf Power** 

FILE NAME: RS4000

FPL 033691

20210015-EI













- NOTES:

  1. SURVEY BOUNDARIES AND WETLAND DELINEATION PROVIDED BY OTHERS.
- 2. TEMPORARY MATTING CONFIGURATION BASED ON PLANS PREPARED BY PICKETT.





NORTH FLORIDA RESILIENCY CONNECTION

SCALE: 1" = 200' DRAWN BY: GCC ENGINEER: MKL COUNTY: GADSDEN SHEET 40a

DATE: 06/26/19 CHECKED BY: JRC SECTION: AS SHOWN FILE NAME: RS4000



FPL 033696 20210015-EI









### NORTH FLORIDA RESILIENCY CONNECTION

SCALE: 1" = 200' DRAWN BY: GCC ENGINEER: MKL COUNTY: GADSDEN SHEET 41 OF 69

24 x 36 Scale: 1" = 100'

11 x 17 Scale: 1" = 200'

0 50' 100'

DATE: 06/26/19 CHECKED BY: JRC SECTION: AS SHOWN FILE NA