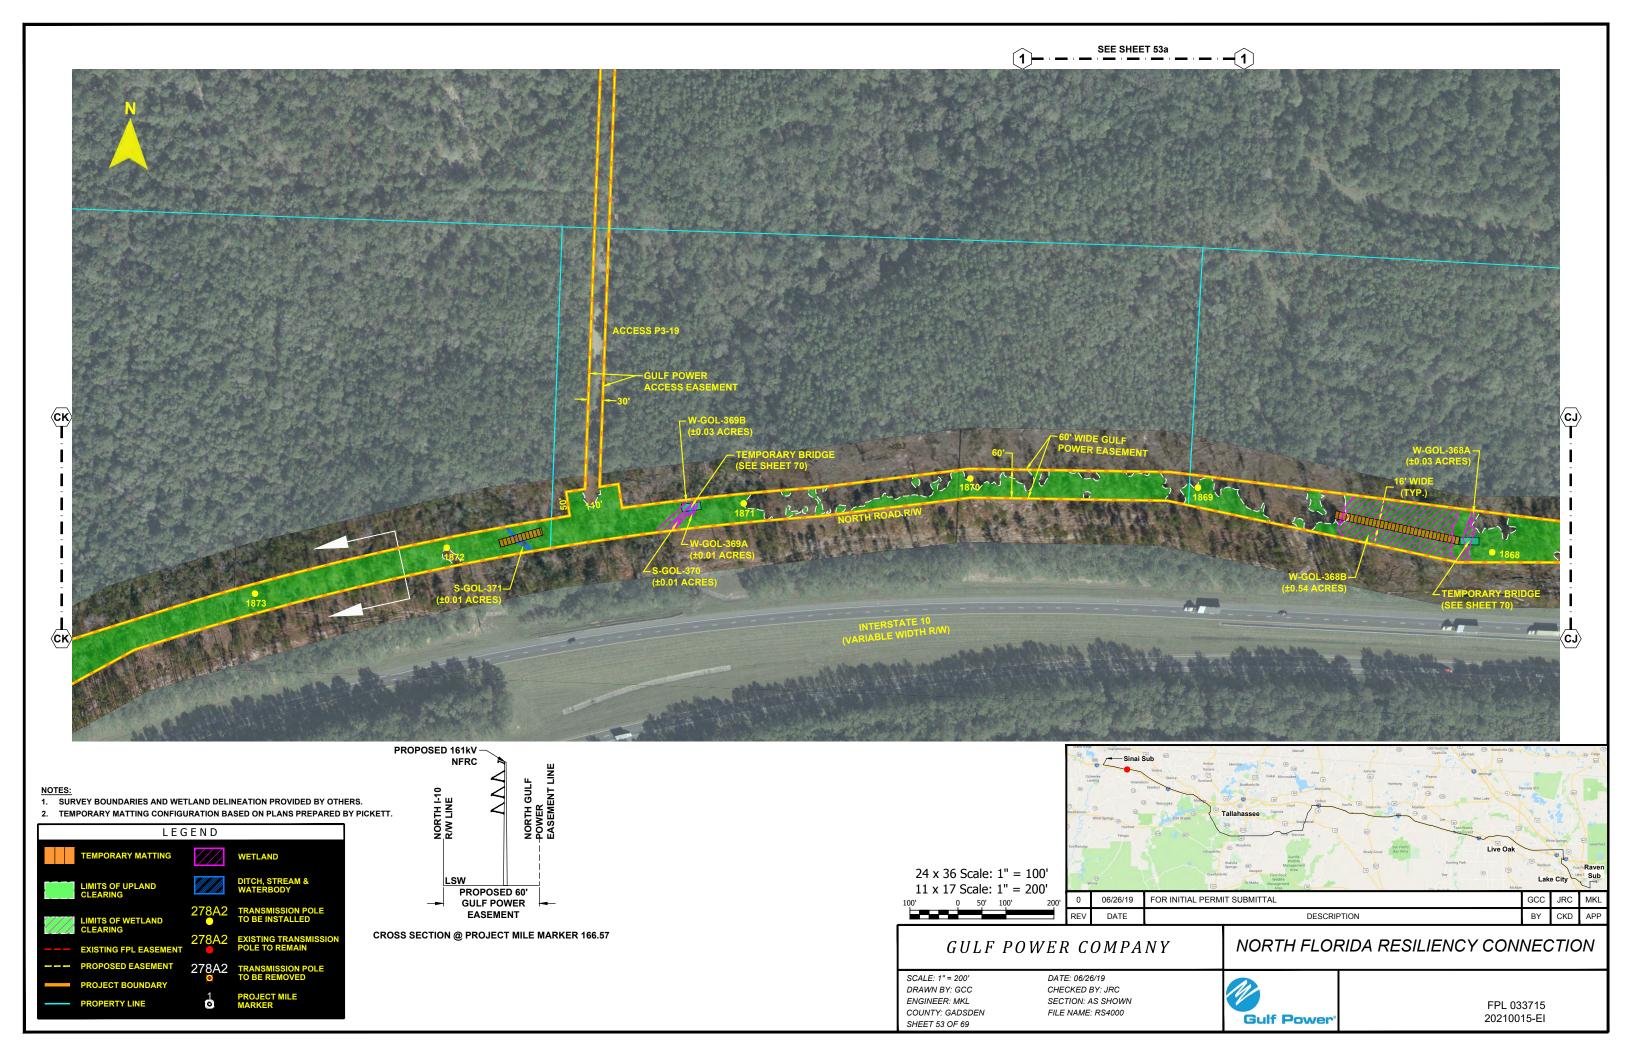

### NORTH FLORIDA RESILIENCY CONNECTION

SCALE: 1" = 200' DRAWN BY: GCC ENGINEER: MKL COUNTY: GADSDEN SHEET 52a

DATE: 06/26/19 CHECKED BY: JRC SECTION: AS SHOWN FILE NAME: RS4000

FPL 033714 20210015-EI

SHEET 53a

- NOTES:

  1. SURVEY BOUNDARIES AND WETLAND DELINEATION PROVIDED BY OTHERS.
- 2. TEMPORARY MATTING CONFIGURATION BASED ON PLANS PREPARED BY PICKETT.

CROSS SECTION @ PROJECT MILE MARKER 175.84