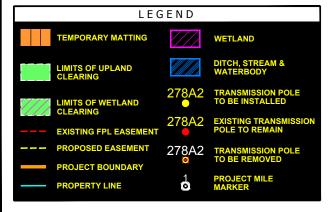

URATION BASED ON PLANS PREPARED BY PICKETT.



CROSS SECTION @ PROJECT MILE MARKER 139.05



SCALE: 1" = 100' DRAWN BY: GCC ENGINEER: MKL COUNTY: LEON SHEET 4 OF 69

DATE: 06/26/19 CHECKED BY: JRC SECTION: AS SHOWN FILE NAME: RS4000



FPL 033656 20210015-EI









- NOTES:

  1. SURVEY BOUNDARIES AND WETLAND DELINEATION PROVIDED BY OTHERS.
- 2. TEMPORARY MATTING CONFIGURATION BASED ON PLANS PREPARED BY PICKETT.





CROSS SECTION @ PROJECT MILE MARKER 140.47



SCALE: 1" = 100' DRAWN BY: GCC ENGINEER: MKL COUNTY: GADSDEN SHEET 6 OF 69

DATE: 06/26/19 CHECKED BY: JRC SECTION: AS SHOWN FILE NAME: RS4000



FPL 033658 20210015-EI











- NOTES:

  1. SURVEY BOUNDARIES AND WETLAND DELINEATION PROVIDED BY OTHERS.
- 2. TEMPORARY MATTING CONFIGURATION BASED ON PLANS PREPARED BY PICKETT.







NORTH FLORIDA RESILIENCY CONNECTION

SCALE: 1" = 100' DRAWN BY: GCC ENGINEER: MKL COUNTY: GADSDEN SHEET 8 OF 69

DATE: 06/26/19 CHECKED BY: JRC SECTION: AS SHOWN FILE NAME: RS4000



FPL 033660 20210015-EI



- NOTES:

  1. SURVEY BOUNDARIES AND WETLAND DELINEATION PROVIDED BY OTHERS.
- 2. TEMPORARY MATTING CONFIGURATION BASED ON PLANS PREPARED BY PICKETT.









- NOTES:

  1. SURVEY BOUNDARIES AND WETLAND DELINEATION PROVIDED BY OTHERS.
- 2. TEMPORARY MATTING CONFIGURATION BASED ON PLANS PREPARED BY PICKETT.









NORTH FLORIDA RESILIENCY CONNECTION

## GULF POWER COMPANY

DATE: 06/26/19

SCALE: 1" = 200' DRAWN BY: GCC ENGINEER: MKL COUNTY: GADSDEN SHEET 9 OF 69

CHECKED BY: JRC SECTION: AS SHOWN FILE NAME: RS4000



FPL 033662 20210015-EI





- NOTES:

  1. SURVEY BOUNDARIES