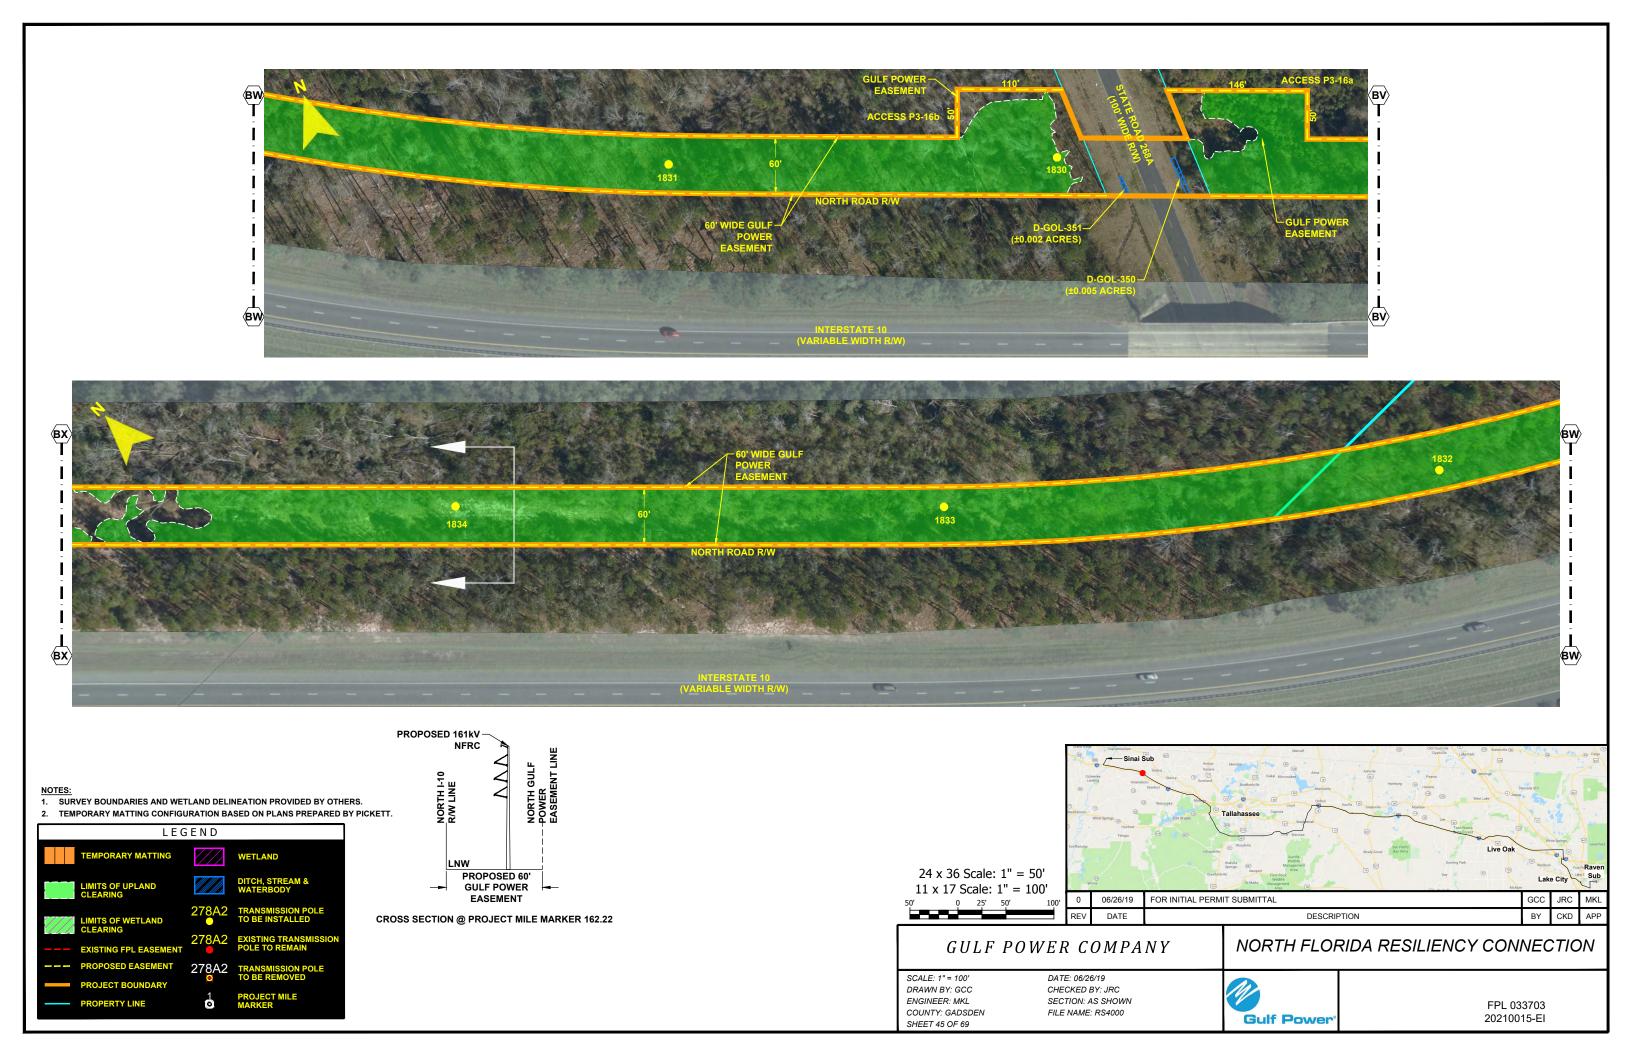

PROPOSED 161kV

NFRC

SCALE: 1" = 100' DRAWN BY: GCC ENGINEER: MKL COUNTY: GADSDEN SHEET 14 OF 69

DATE: 06/26/19 CHECKED BY: JRC SECTION: AS SHOWN FILE NAME: RS4000

FPL 033669 20210015-EI

ENGINEER: MKL

SHEET 15 OF 69