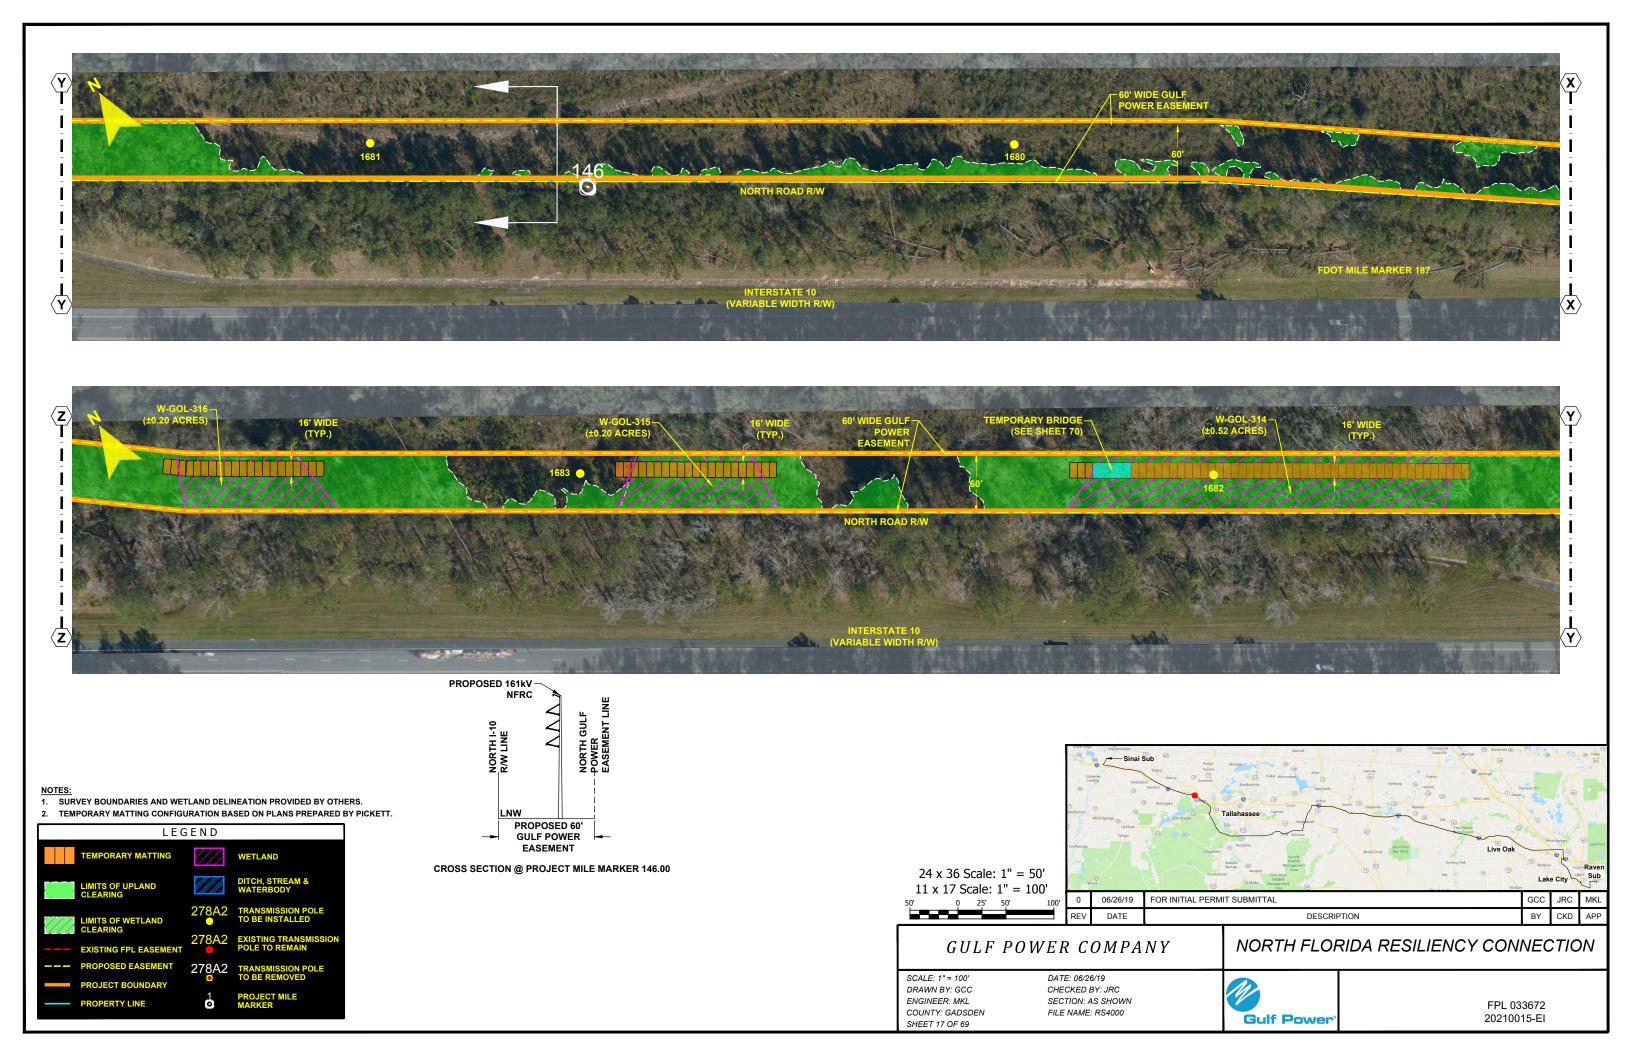

**Gulf Power** 

FPL 033670 20210015-EI

NOTES:

1. SURVEY BOUNDARIES AND WETLAND DELINEATION PROVIDED BY OTHERS.

EASEMENT
CROSS SECTION @ PROJECT MILE MARKER 146.73

SCALE: 1" = 100' DRAWN BY: GCC ENGINEER: MKL COUNTY: GADSDEN SHEET 18 OF 69 DATE: 06/26/19 CHECKED BY: JRC SECTION: AS SHOWN FILE NAME: RS4000

FPL 033673 20210015-EI

- NOTES:

  1. SURVEY BOUNDARIES AND WETLAND DELINEATION PROVIDED BY OTHERS.
- 2. TEMPORARY MATTING CONFIGURATION BASED ON PLANS PREPARED BY PICKETT.

CROSS SECTION @ PROJECT MILE MARKER 146.88