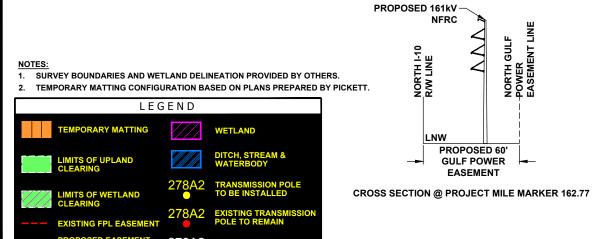

- NOTES:

  1. SURVEY BOUNDARIES AND WETLAND DELINEATION PROVIDED BY OTHERS.
- 2. TEMPORARY MATTING CONFIGURATION BASED ON PLANS PREPARED BY PICKETT.

EASEMENT **CROSS SECTION @ PROJECT MILE MARKER 144.39** 

PROPOSED 161kV

NFRC

SCALE: 1" = 100' DRAWN BY: GCC ENGINEER: MKL COUNTY: GADSDEN SHEET 14 OF 69

DATE: 06/26/19 CHECKED BY: JRC SECTION: AS SHOWN FILE NAME: RS4000

FPL 033669 20210015-EI

ENGINEER: MKL

SHEET 15 OF 69