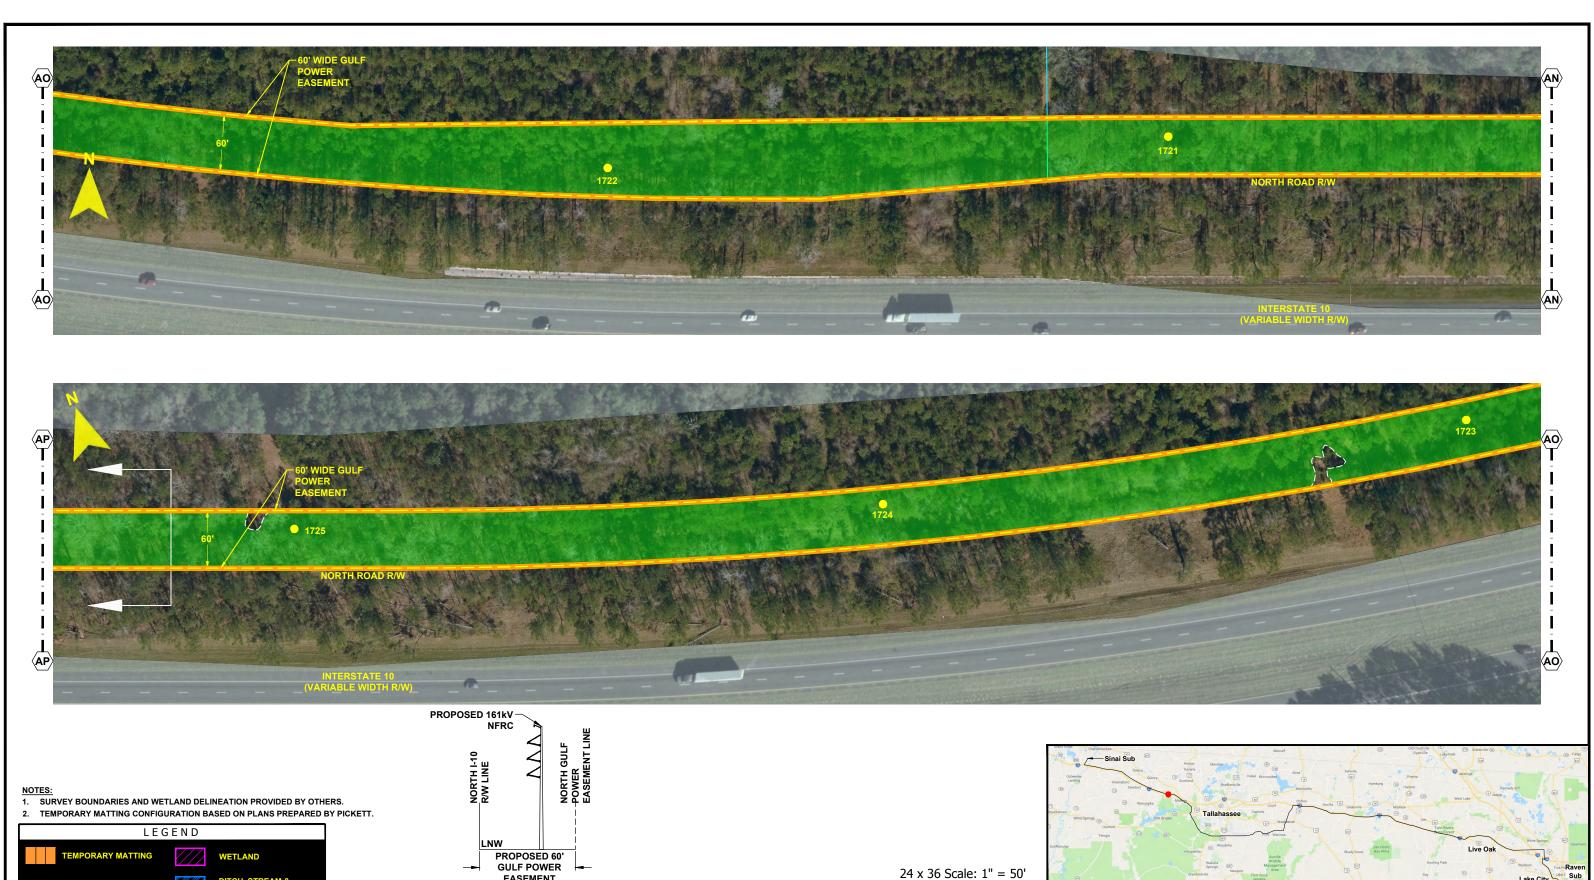

## GULF POWER COMPANY

DATE: 06/26/19 SCALE: 1" = 100' DRAWN BY: GCC CHECKED BY: JRC ENGINEER: MKL SECTION: AS SHOWN COUNTY: GADSDEN FILE NAME: RS4000

SHEET 25 OF 69

NORTH FLORIDA RESILIENCY CONNECTION

**Gulf Power** 

FPL 033680 20210015-EI

DRAWN BY: GCC

ENGINEER: MKL

SHEET 36 OF 69

COUNTY: GADSDEN

CHECKED BY: JRC

SECTION: AS SHOWN

**Gulf Power** 