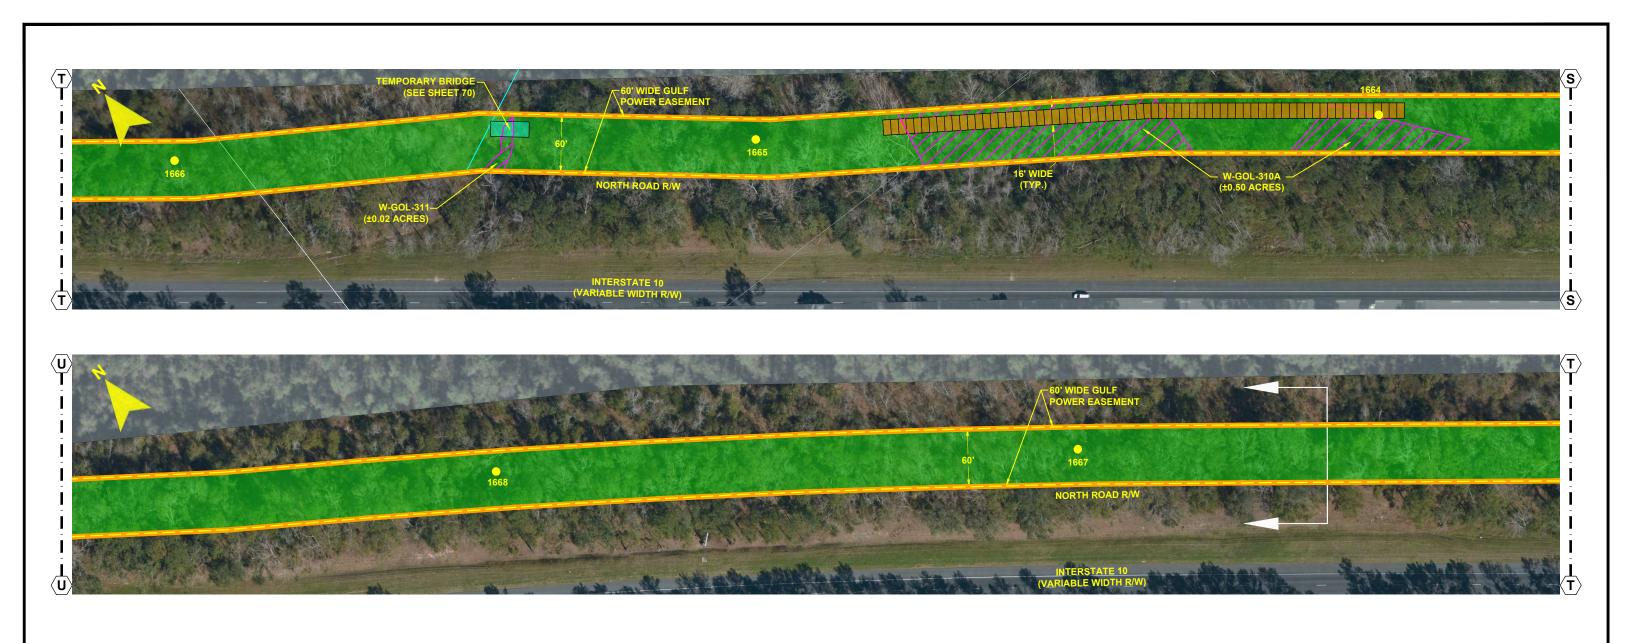

# GULF POWER COMPANY

SCALE: 1" = 200' DRAWN BY: GCC ENGINEER: MKL COUNTY: GADSDEN SHEET 12 OF 69

DATE: 06/26/19 CHECKED BY: JRC SECTION: AS SHOWN FILE NAME: RS4000

FPL 033666 20210015-EI

- NOTES:

  1. SURVEY BOUNDARIES AND WETLAND DELINEATION PROVIDED BY OTHERS.
- 2. TEMPORARY MATTING CONFIGURATION BASED ON PLANS PREPARED BY PICKETT.

CROSS SECTION @ PROJECT MILE MARKER 143.74

SCALE: 1" = 200' DRAWN BY: GCC ENGINEER: MKL COUNTY: GADSDEN SHEET 13 OF 69

DATE: 06/26/19 CHECKED BY: JRC SECTION: AS SHOWN FILE NAME: RS4000

FPL 033667 20210015-EI

- NOTES:

  1. SURVEY BOUNDARIES AND WETLAND DELINEATION PROVIDED BY OTHERS.
- 2. TEMPORARY MATTING CONFIGURATION BASED ON PLANS PREPARED BY PICKETT.

EASEMENT **CROSS SECTION @ PROJECT MILE MARKER 144.39** 