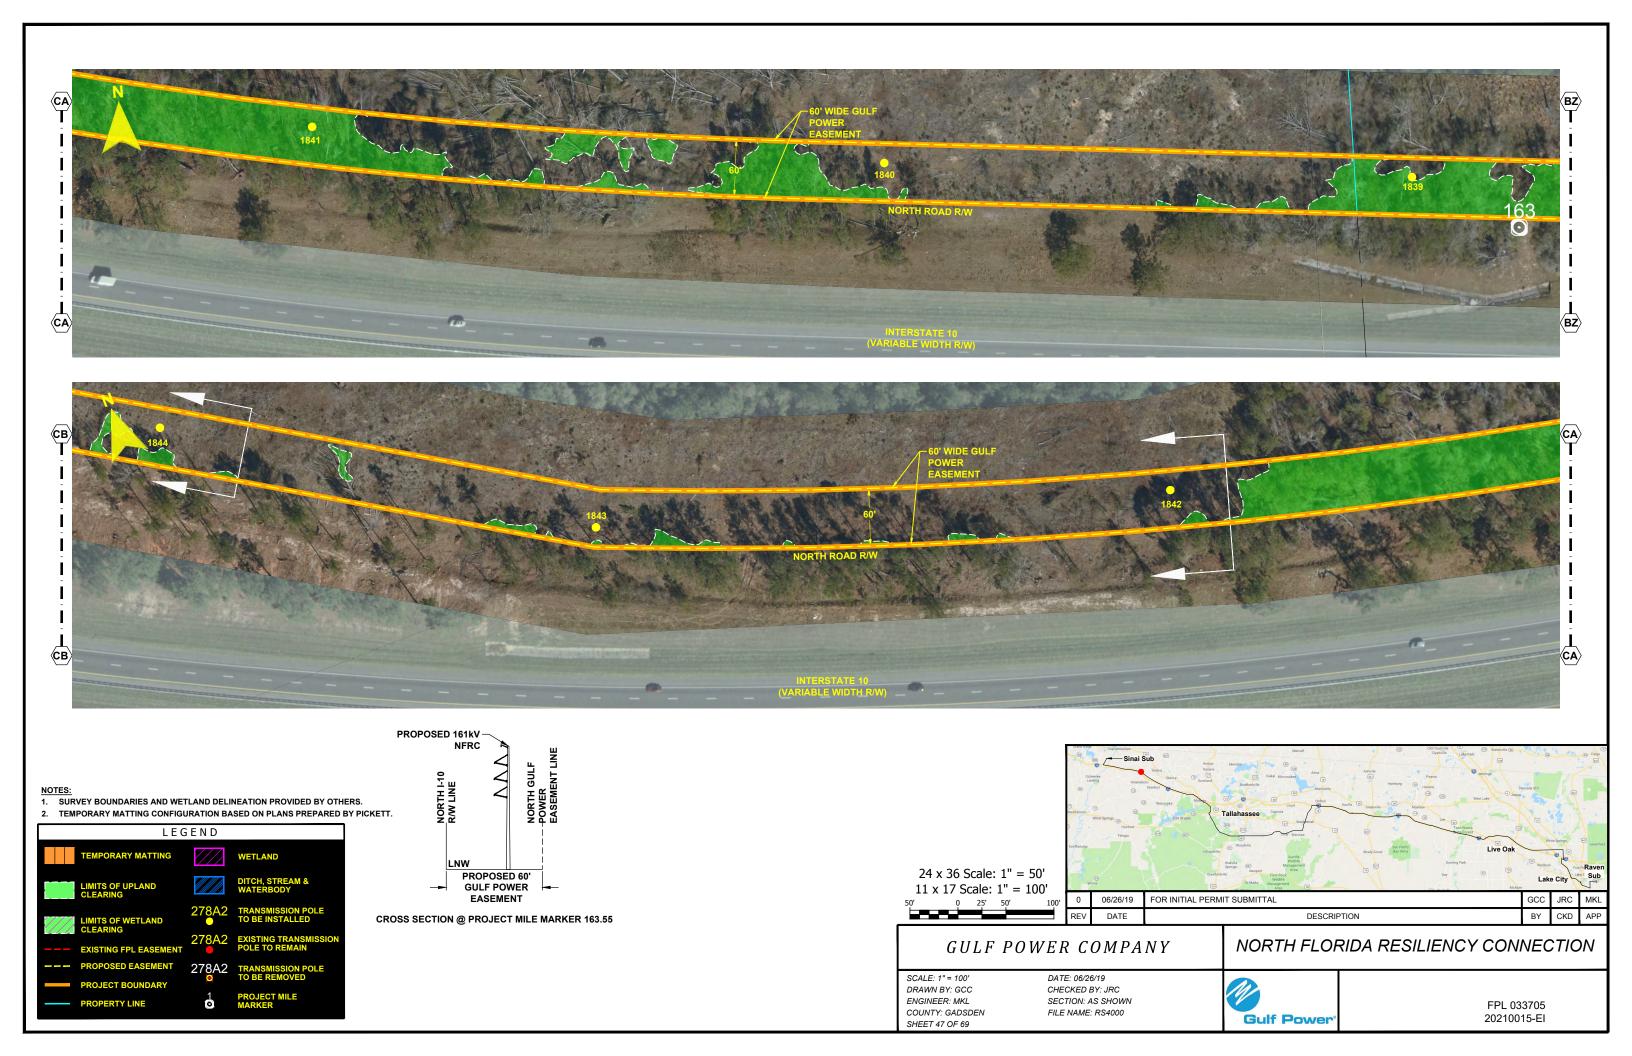

### NORTH FLORIDA RESILIENCY CONNECTION

SCALE: 1" = 100' DRAWN BY: GCC ENGINEER: MKL COUNTY: GADSDEN SHEET 46 OF 69

24 x 36 Scale: 1" = 50'

11 x 17 Scale: 1" = 100'

DATE: 06/26/19 CHECKED BY: JRC SECTION: AS SHOWN FILE NAME: RS4000

FPL 033704 20210015-EI

- NOTES:

  1. SURVEY BOUNDARIES AND WETLAND DELINEATION PROVIDED BY OTHERS.
- 2. TEMPORARY MATTING CONFIGURATION BASED ON PLANS PREPARED BY PICKETT.

- NOTES:

  1. SURVEY BOUNDARIES AND WETLAND DELINEATION PROVIDED BY OTHERS.
- 2. TEMPORARY MATTING CONFIGURATION BASED ON PLANS PREPARED BY PICKETT.