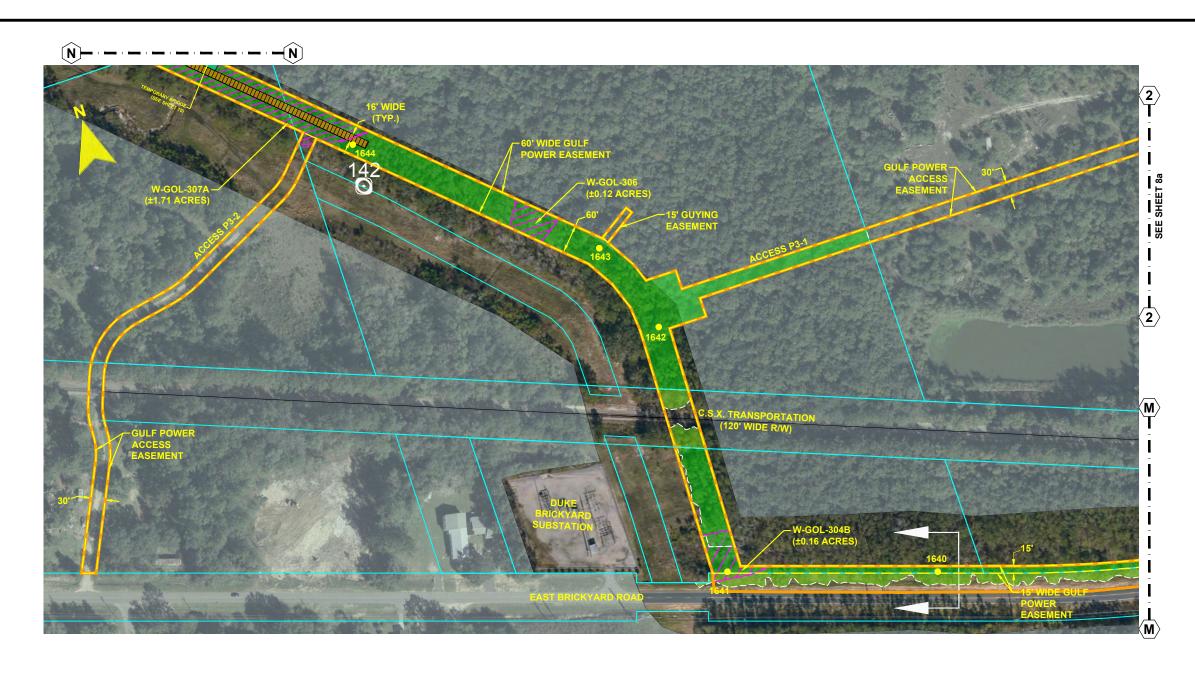

- NOTES:

  1. SURVEY BOUNDARIES AND WETLAND DELINEATION PROVIDED BY OTHERS.
- 2. TEMPORARY MATTING CONFIGURATION BASED ON PLANS PREPARED BY PICKETT.

NORTH FLORIDA RESILIENCY CONNECTION

SCALE: 1" = 100' DRAWN BY: GCC ENGINEER: MKL COUNTY: GADSDEN SHEET 8 OF 69

DATE: 06/26/19 CHECKED BY: JRC SECTION: AS SHOWN FILE NAME: RS4000

FPL 033660 20210015-EI

- NOTES:

  1. SURVEY BOUNDARIES AND WETLAND DELINEATION PROVIDED BY OTHERS.
- 2. TEMPORARY MATTING CONFIGURATION BASED ON PLANS PREPARED BY PICKETT.

- NOTES:

  1. SURVEY BOUNDARIES AND WETLAND DELINEATION PROVIDED BY OTHERS.
- 2. TEMPORARY MATTING CONFIGURATION BASED ON PLANS PREPARED BY PICKETT.

NORTH FLORIDA RESILIENCY CONNECTION