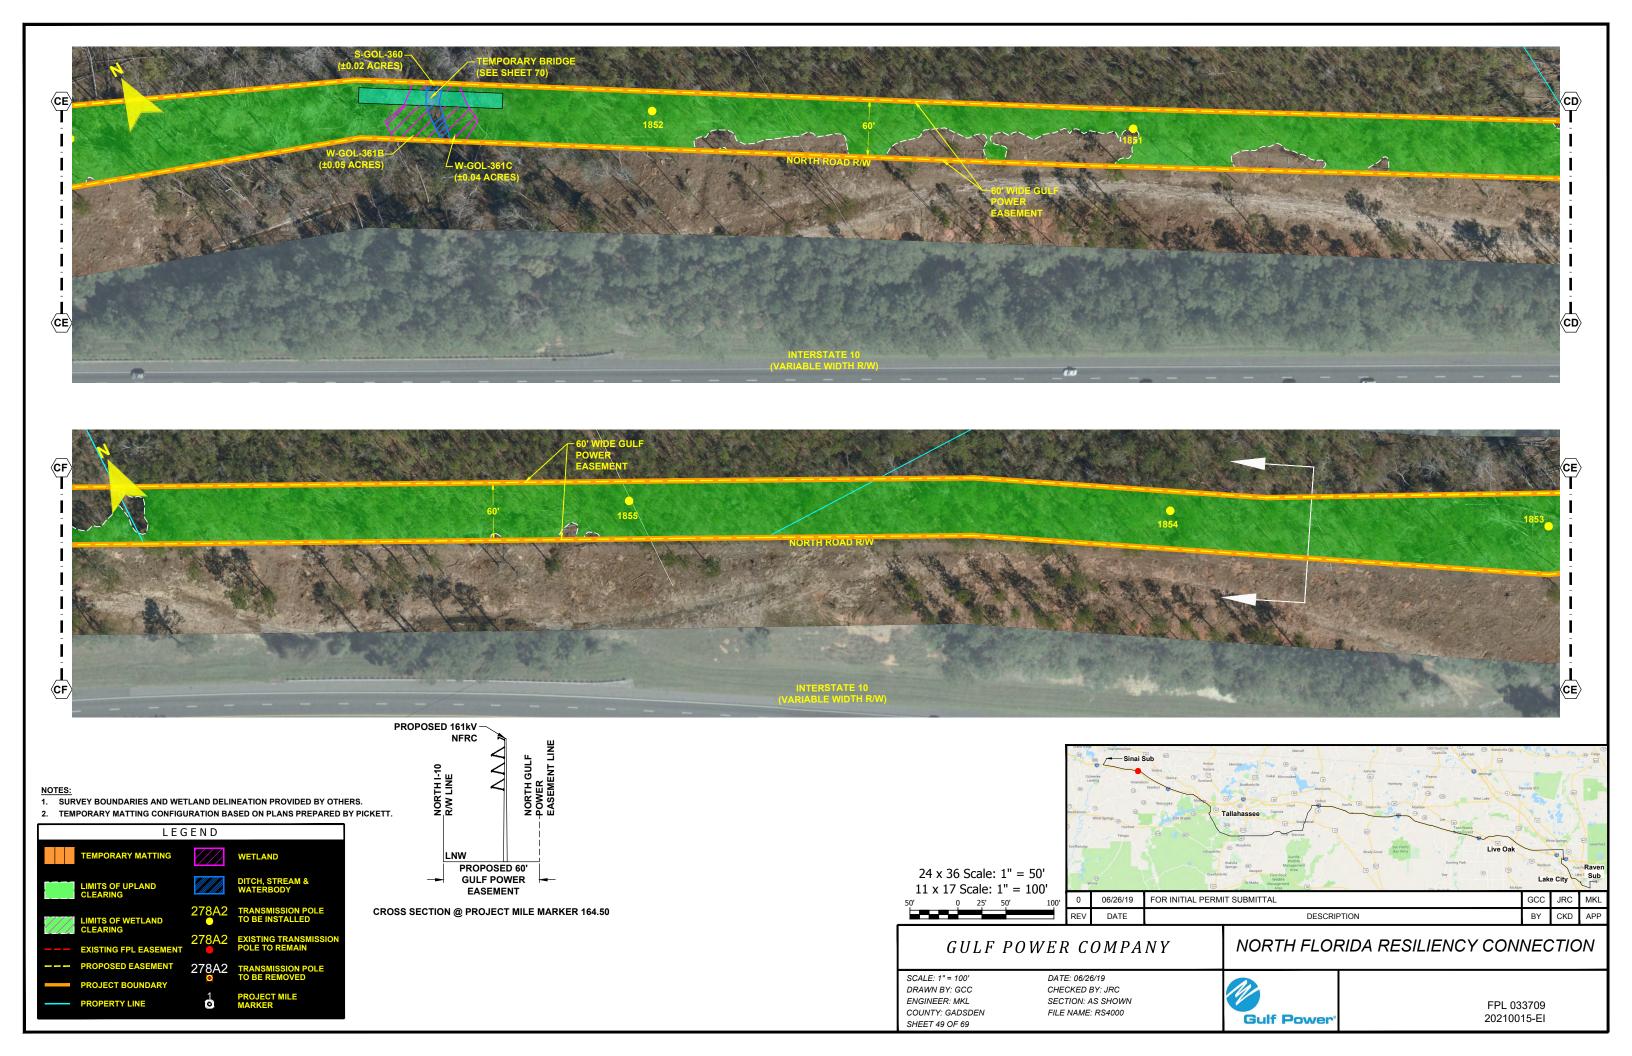

# NORTH FLORIDA RESILIENCY CONNECTION

SCALE: 1" = 200' DRAWN BY: GCC ENGINEER: MKL COUNTY: GADSDEN SHEET 48b

DATE: 06/26/19 CHECKED BY: JRC SECTION: AS SHOWN FILE NAME: RS4000

FPL 033708 20210015-EI

- NOTES: