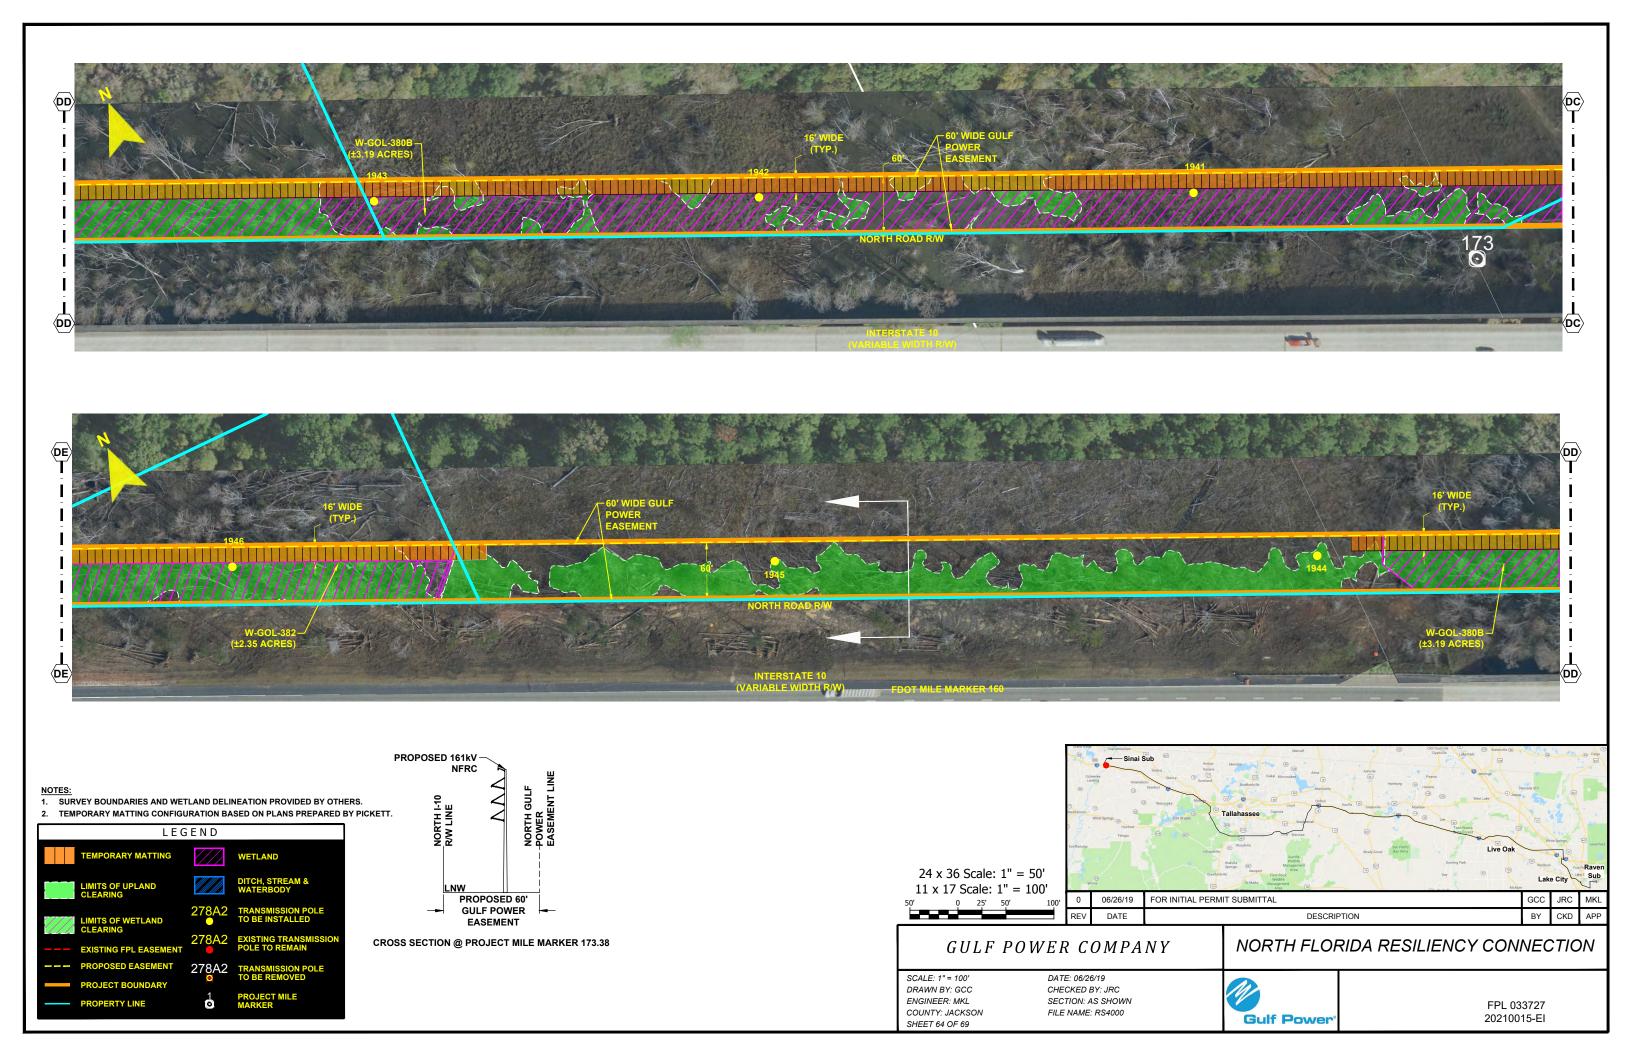

- NOTES:

  1. SURVEY BOUNDARIES AND WETLAND DELINEATION PROVIDED BY OTHERS.
- 2. TEMPORARY MATTING CONFIGURATION BASED ON PLANS PREPARED BY PICKETT.

CROSS SECTION @ PROJECT MILE MARKER 175.84