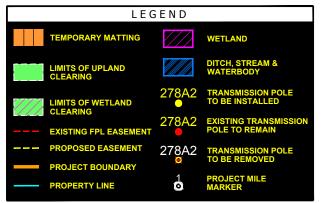

- NOTES:

  1. SURVEY BOUNDARIES AND WETLAND DELINEATION PROVIDED BY OTHERS.
- 2. TEMPORARY MATTING CONFIGURATION BASED ON PLANS PREPARED BY PICKETT.

CROSS SECTION @ PROJECT MILE MARKER 138.30

**Gulf Power** 

FPL 033654 20210015-EI

- NOTES:

  1. SURVEY BOUNDARIES AND WETLAND DELINEATION PROVIDED BY OTHERS.
- 2. TEMPORARY MATTING CONFIGURATION BASED ON PLANS PREPARED BY PICKETT.

CROSS SECTION @ PROJECT MILE MARKER 139.05

SCALE: 1" = 100' DRAWN BY: GCC ENGINEER: MKL COUNTY: LEON SHEET 4 OF 69

DATE: 06/26/19 CHECKED BY: JRC SECTION: AS SHOWN FILE NAME: RS4000

FPL 033656 20210015-EI

- NOTES:

  1. SURVEY BOUNDARIES AND WETLAND DELINEATION PROVIDED BY OTHERS.
- 2. TEMPORARY MATTING CONFIGURATION BASED ON PLANS PREPARED BY PICKETT.

CROSS SECTION @ PROJECT MILE MARKER 140.47

SCALE: 1" = 100' DRAWN BY: GCC ENGINEER: MKL COUNTY: GADSDEN SHEET 6 OF 69

DATE: 06/26/19 CHECKED BY: JRC SECTION: AS SHOWN FILE NAME: RS4000

FPL 033658 20210015-EI

- NOTES:

  1. SURVEY BOUNDARIES AND WETLAND DELINEATION PROVIDED BY OTHERS.
- 2. TEMPORARY MATTING CONFIGURATION BASED ON PLANS PREPARED BY PICKETT.

NORTH FLORIDA RESILIENCY CONNECTION

SCALE: 1" = 100' DRAWN BY: GCC ENGINEER: MKL COUNTY: GADSDEN SHEET 8 OF 69

DATE: 06/26/19 CHECKED BY: JRC SECTION: AS SHOWN FILE NAME: RS4000

FPL 033660 20210015-EI

- NOTES:

  1. SURVEY BOUNDARIES AND WETLAND DELINEATION PROVIDED BY OTHERS.
- 2. TEMPORARY MATTING CONFIGURATION BASED ON PLANS PREPARED BY PICKETT.

- NOTES:

  1. SURVEY BOUNDARIES AND WETLAND DELINEATION PROVIDED BY OTHERS.
- 2. TEMPORARY MATTING CONFIGURATION BASED ON PLANS PREPARED BY PICKETT.

NORTH FLORIDA RESILIENCY CONNECTION