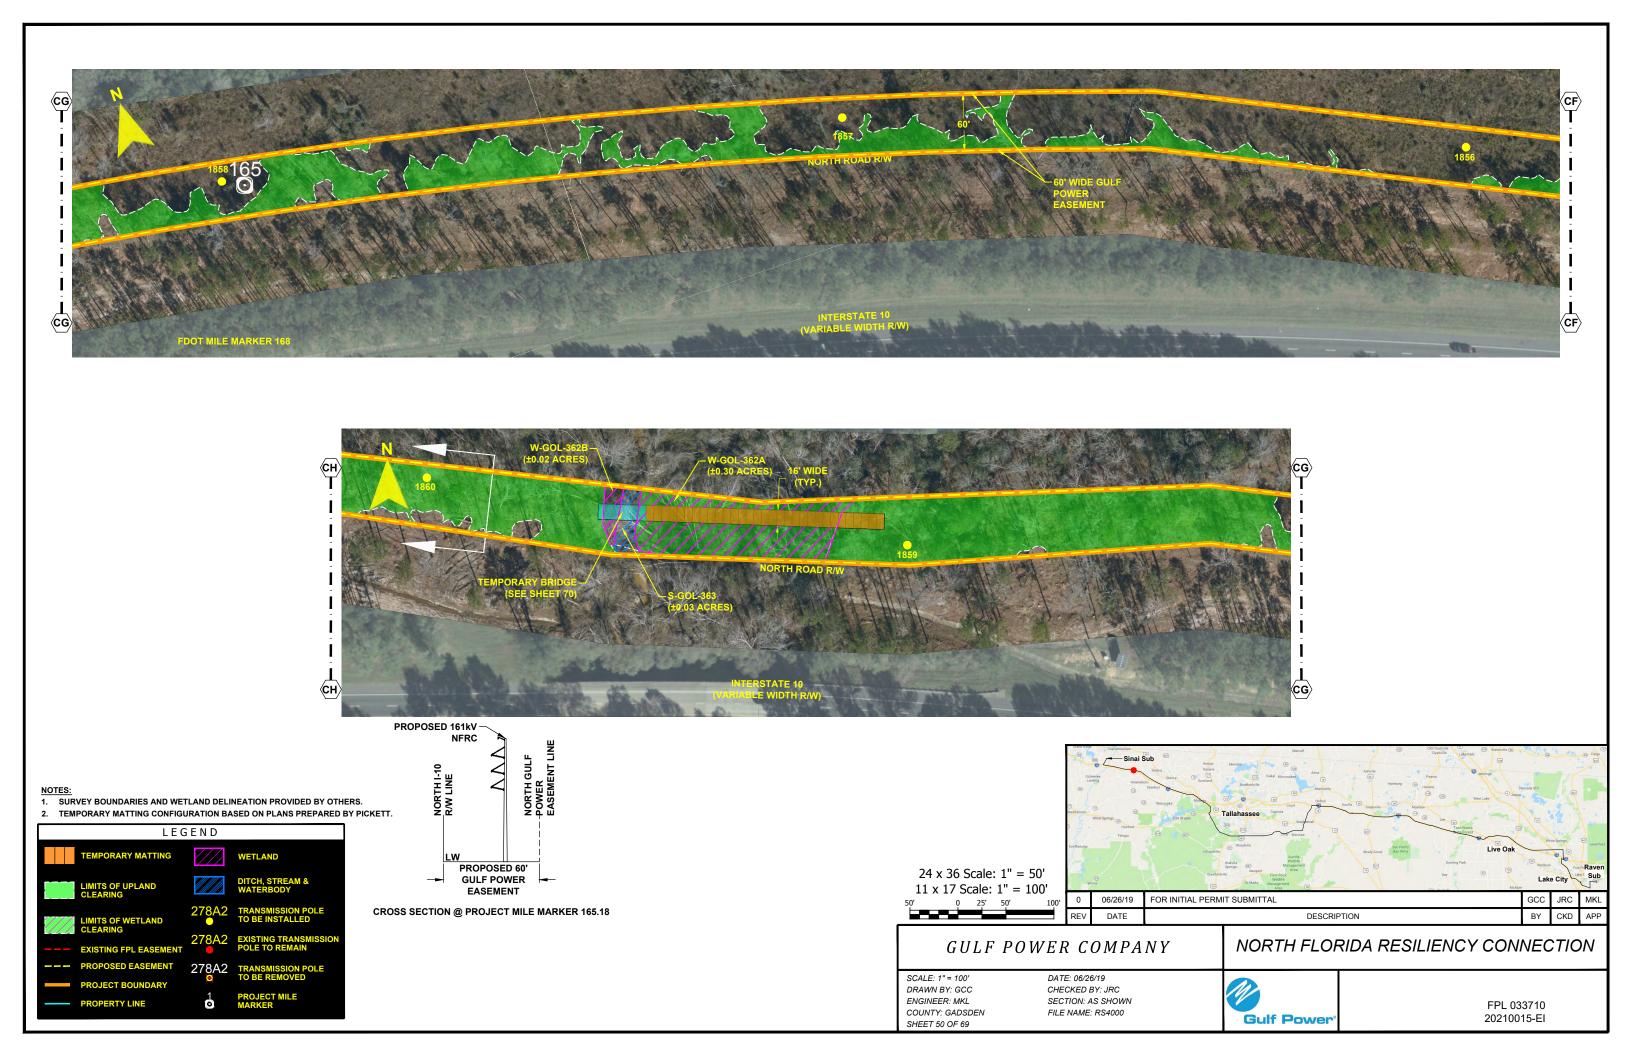

### NORTH FLORIDA RESILIENCY CONNECTION

SCALE: 1" = 100' DRAWN BY: GCC ENGINEER: MKL COUNTY: GADSDEN SHEET 46 OF 69

24 x 36 Scale: 1" = 50'

11 x 17 Scale: 1" = 100'

DATE: 06/26/19 CHECKED BY: JRC SECTION: AS SHOWN FILE NAME: RS4000



FPL 033704 20210015-EI









- NOTES:

  1. SURVEY BOUNDARIES AND WETLAND DELINEATION PROVIDED BY OTHERS.
- 2. TEMPORARY MATTING CONFIGURATION BASED ON PLANS PREPARED BY PICKETT.







- NOTES:

  1. SURVEY BOUNDARIES AND WETLAND DELINEATION PROVIDED BY OTHERS.
- 2. TEMPORARY MATTING CONFIGURATION BASED ON PLANS PREPARED BY PICKETT.





# NORTH FLORIDA RESILIENCY CONNECTION

SCALE: 1" = 200' DRAWN BY: GCC ENGINEER: MKL COUNTY: GADSDEN SHEET 48b

DATE: 06/26/19 CHECKED BY: JRC SECTION: AS SHOWN FILE NAME: RS4000



FPL 033708 20210015-EI









- NOTES:

  1. SURVEY BOUNDARIES AND WETLAND DELINEATION PROVIDED BY OTHERS.
- 2. TEMPORARY MATTING CONFIGURATION BASED ON PLANS PREPARED BY PICKETT.





NORTH FLORIDA RESILIENCY CONNECTION

SCALE: 1" = 200' DRAWN BY: GCC ENGINEER: MKL COUNTY: GADSDEN SHEET 51a

DATE: 06/26/19 CHECKED BY: JRC SECTION: AS SHOWN FILE NAME: RS4000



FPL 033712 20210015-EI





- NOTES:

  1. SURVEY BOUNDARIES AND WETLAND DELINEATION PROVIDED BY OTHERS.
- 2. TEMPORARY MATTING CONFIGURATION BASED ON PLANS PREPARED BY PICKETT.





### NORTH FLORIDA RESILIENCY CONNECTION

SCALE: 1" = 200' DRAWN BY: GCC ENGINEER: MKL COUNTY: GADSDEN SHEET 52a

DATE: 06/26/19 CHECKED BY: JRC SECTION: AS SHOWN FILE NAME: RS4000



FPL 033714 20210015-EI





SHEET 53a



- NOTES:

  1. SURVEY BOUNDARIES AND WETLAND DELINEAT