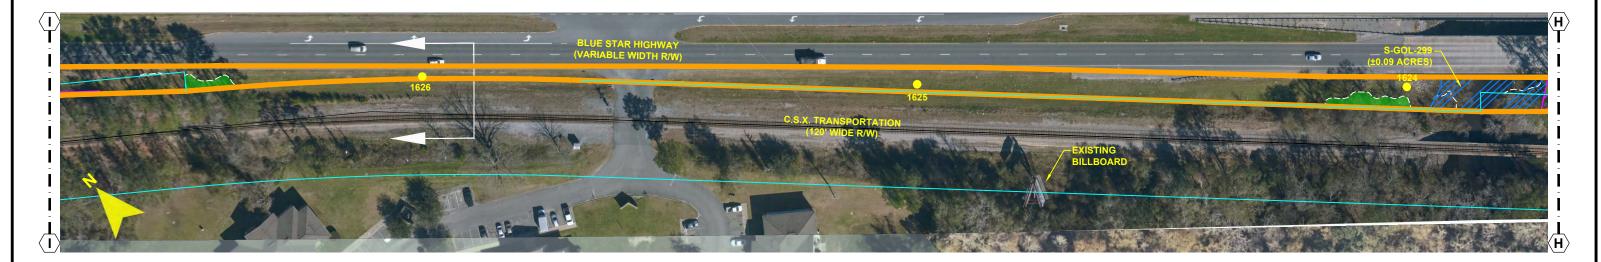

- NOTES:

  1. SURVEY BOUNDARIES AND WETLAND DELINEATION PROVIDED BY OTHERS.
- 2. TEMPORARY MATTING CONFIGURATION BASED ON PLANS PREPARED BY PICKETT.

NORTH FLORIDA RESILIENCY CONNECTION

SCALE: 1" = 100' DRAWN BY: GCC ENGINEER: MKL COUNTY: GADSDEN SHEET 8 OF 69