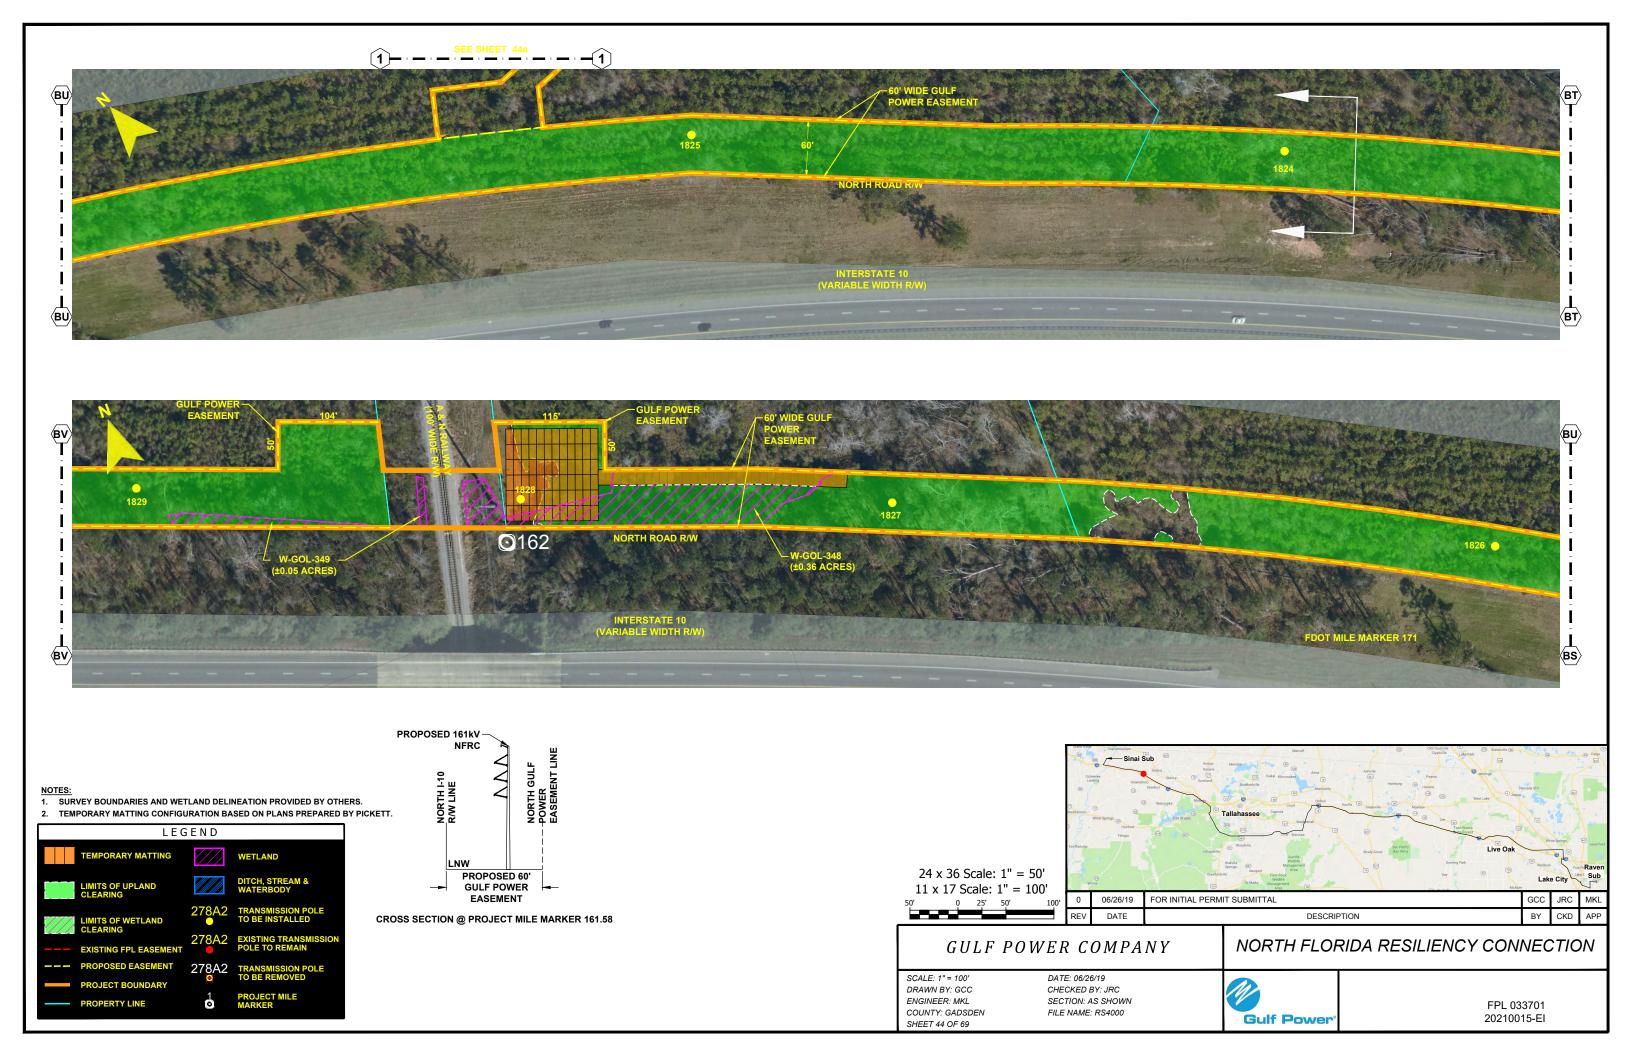

PROPOSED 161kV

NFRC

SCALE: 1" = 100' DRAWN BY: GCC ENGINEER: MKL COUNTY: GADSDEN SHEET 14 OF 69

DATE: 06/26/19 CHECKED BY: JRC SECTION: AS SHOWN FILE NAME: RS4000

FPL 033669 20210015-EI

ENGINEER: MKL

SHEET 15 OF 69