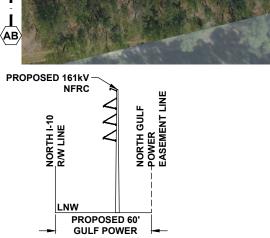

PROPOSED 161kV

NFRC

SCALE: 1" = 100' DRAWN BY: GCC ENGINEER: MKL COUNTY: GADSDEN SHEET 14 OF 69

DATE: 06/26/19 CHECKED BY: JRC SECTION: AS SHOWN FILE NAME: RS4000

FPL 033669 20210015-EI

ENGINEER: MKL

SHEET 15 OF 69