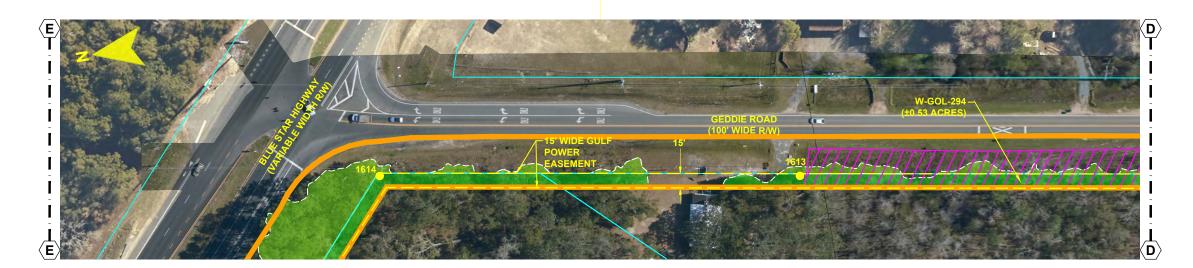

SCALE: 1" = 100' DRAWN BY: GCC ENGINEER: MKL COUNTY: LEON SHEET 4 OF 69

DATE: 06/26/19 CHECKED BY: JRC SECTION: AS SHOWN FILE NAME: RS4000

FPL 033656 20210015-EI

- NOTES:

  1. SURVEY BOUNDARIES AND WETLAND DELINEATION PROVIDED BY OTHERS.
- 2. TEMPORARY MATTING CONFIGURATION BASED ON PLANS PREPARED BY PICKETT.