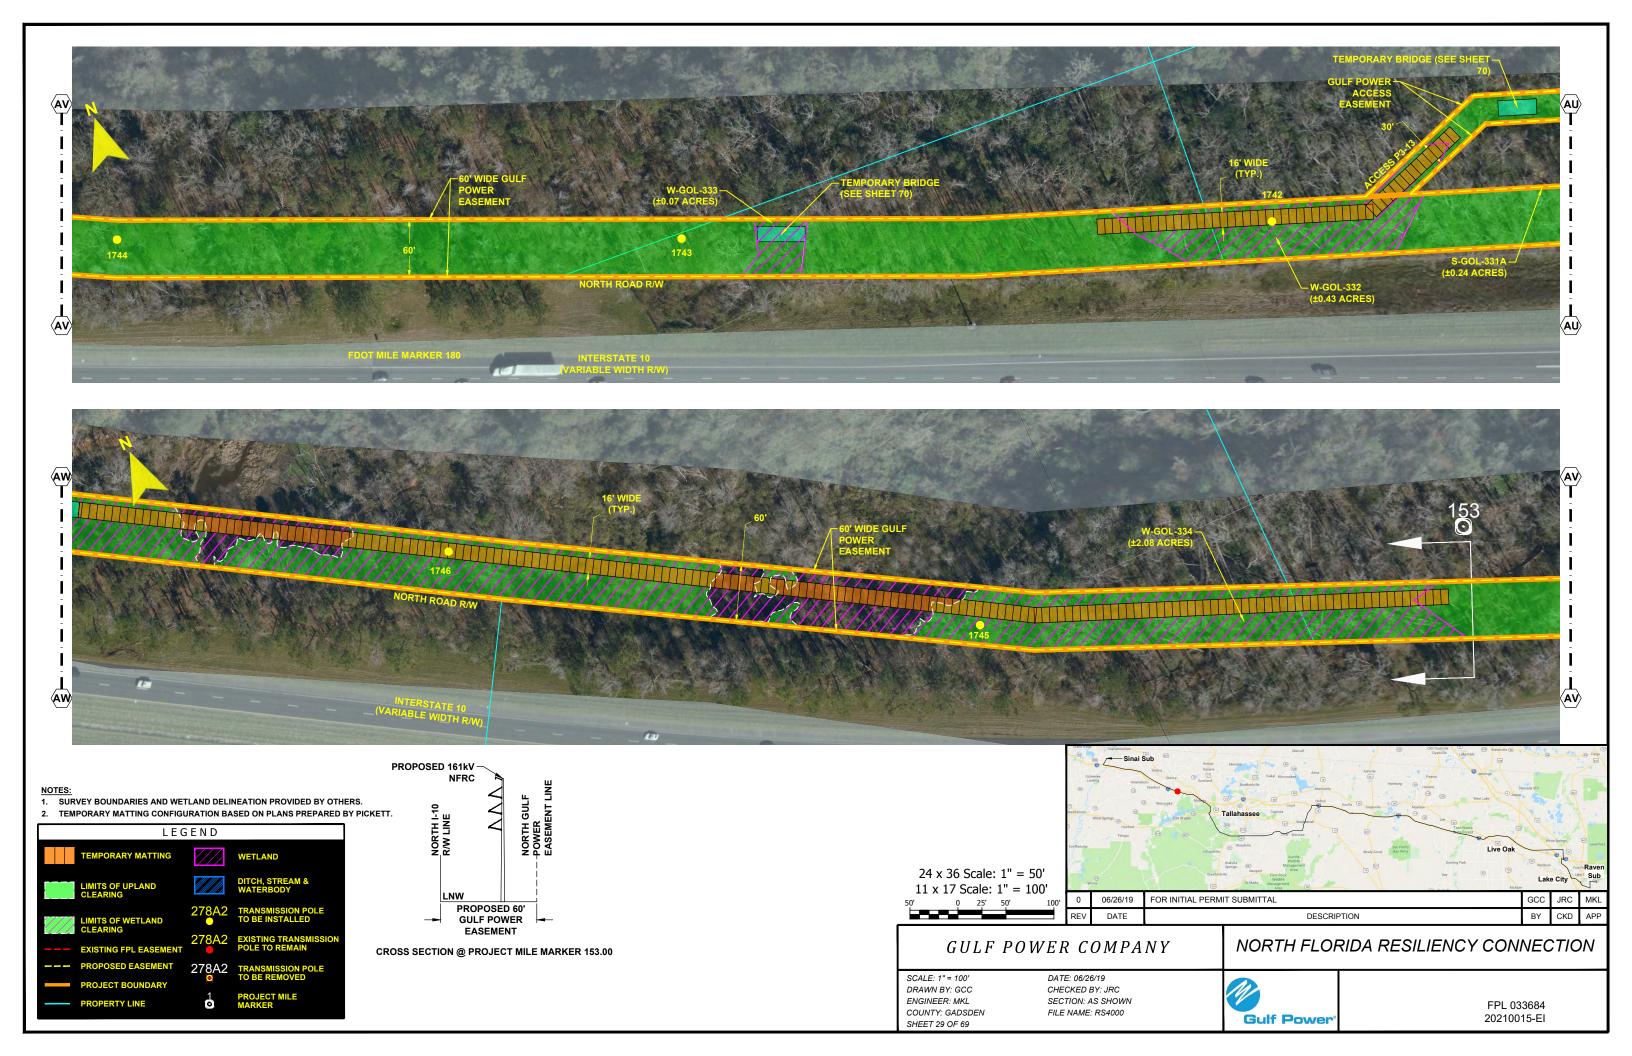

- NOTES:

  1. SURVEY BOUNDARIES AND WETLAND DELINEATION PROVIDED BY OTHERS.
- 2. TEMPORARY MATTING CONFIGURATION BASED ON PLANS PREPARED BY PICKETT.

NORTH FLORIDA RESILIENCY CONNECTION

## GULF POWER COMPANY

DATE: 06/26/19

SCALE: 1" = 200' DRAWN BY: GCC ENGINEER: MKL COUNTY: GADSDEN SHEET 9 OF 69

CHECKED BY: JRC SECTION: AS SHOWN FILE NAME: RS4000

FPL 033662 20210015-EI

- NOTES:

  1. SURVEY BOUNDARIES AND WETLAND DELINEATION PROVIDED BY OTHERS.
- 2. TEMPORARY MATTING CONFIGURATION BASED ON PLANS PREPARED BY PICKETT.