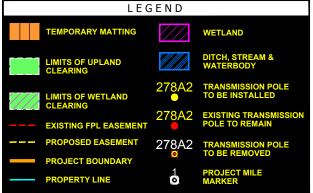

AND WETLAND DELINEATION PROVIDED BY OTHERS.
- 2. TEMPORARY MATTING CONFIGURATION BASED ON PLANS PREPARED BY PICKETT.













EASEMENT **CROSS SECTION @ PROJECT MILE MARKER 144.39** 

PROPOSED 161kV

NFRC



SCALE: 1" = 100' DRAWN BY: GCC ENGINEER: MKL COUNTY: GADSDEN SHEET 14 OF 69

DATE: 06/26/19 CHECKED BY: JRC SECTION: AS SHOWN FILE NAME: RS4000



FPL 033669 20210015-EI



ENGINEER: MKL

SHEET 15 OF 69

COUNTY: GADSDEN

SECTION: AS SHOWN

FILE NAME: RS4000



- NOTES:

  1. SURVEY BOUNDARIES AND WETLAND DELINEATION PROVIDED BY OTHERS.
- 2. TEMPORARY MATTING CONFIGURATION BASED ON PLANS PREPARED BY PICKETT.





CROSS SECTION @ PROJECT MILE MARKER 144.91



**Gulf Power** 

FPL 033670 20210015-EI











NOTES:

1. SURVEY BOUNDARIES AND WETLAND DELINEATION PROVIDED BY OTHERS.



EASEMENT
CROSS SECTION @ PROJECT MILE MARKER 146.73



SCALE: 1" = 100' DRAWN BY: GCC ENGINEER: MKL COUNTY: GADSDEN SHEET 18 OF 69 DATE: 06/26/19 CHECKED BY: JRC SECTION: AS SHOWN FILE NAME: RS4000



FPL 033673 20210015-EI







- NOTES:

  1. SURVEY BOUNDARIES AND WETLAND DELINEATION PROVIDED BY OTHERS.
- 2. TEMPORARY MATTING CONFIGURATION BASED ON PLANS PREPARED BY PICKETT.





CROSS SECTION @ PROJECT MILE MARKER 146.88



## GULF POWER COMPANY

### NORTH FLORIDA RESILIENCY CONNECTION

SCALE: 1" = 100' DRAWN BY: GCC ENGINEER: MKL COUNTY: GADSDEN SHEET 19 OF 69

DATE: 06/26/19 CHECKED BY: JRC SECTION: AS SHOWN FILE NAME: RS4000



FPL 033674 20210015-EI







- NOTES:

  1. SURVEY BOUNDARIES AND WETLAND DELINEATION PROVIDED BY OTHERS.
- 2. TEMPORARY MATTING CONFIGURATION BASED ON PL