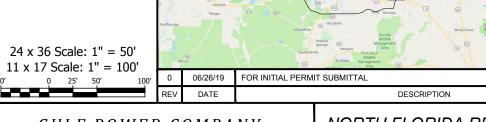

## GULF POWER COMPANY

DATE: 06/26/19 SCALE: 1" = 100' DRAWN BY: GCC CHECKED BY: JRC ENGINEER: MKL SECTION: AS SHOWN COUNTY: GADSDEN FILE NAME: RS4000

SHEET 25 OF 69

NORTH FLORIDA RESILIENCY CONNECTION

**Gulf Power** 

FPL 033680 20210015-EI

DRAWN BY: GCC

ENGINEER: MKL

SHEET 36 OF 69

COUNTY: GADSDEN

CHECKED BY: JRC

SECTION: AS SHOWN

**Gulf Power** 