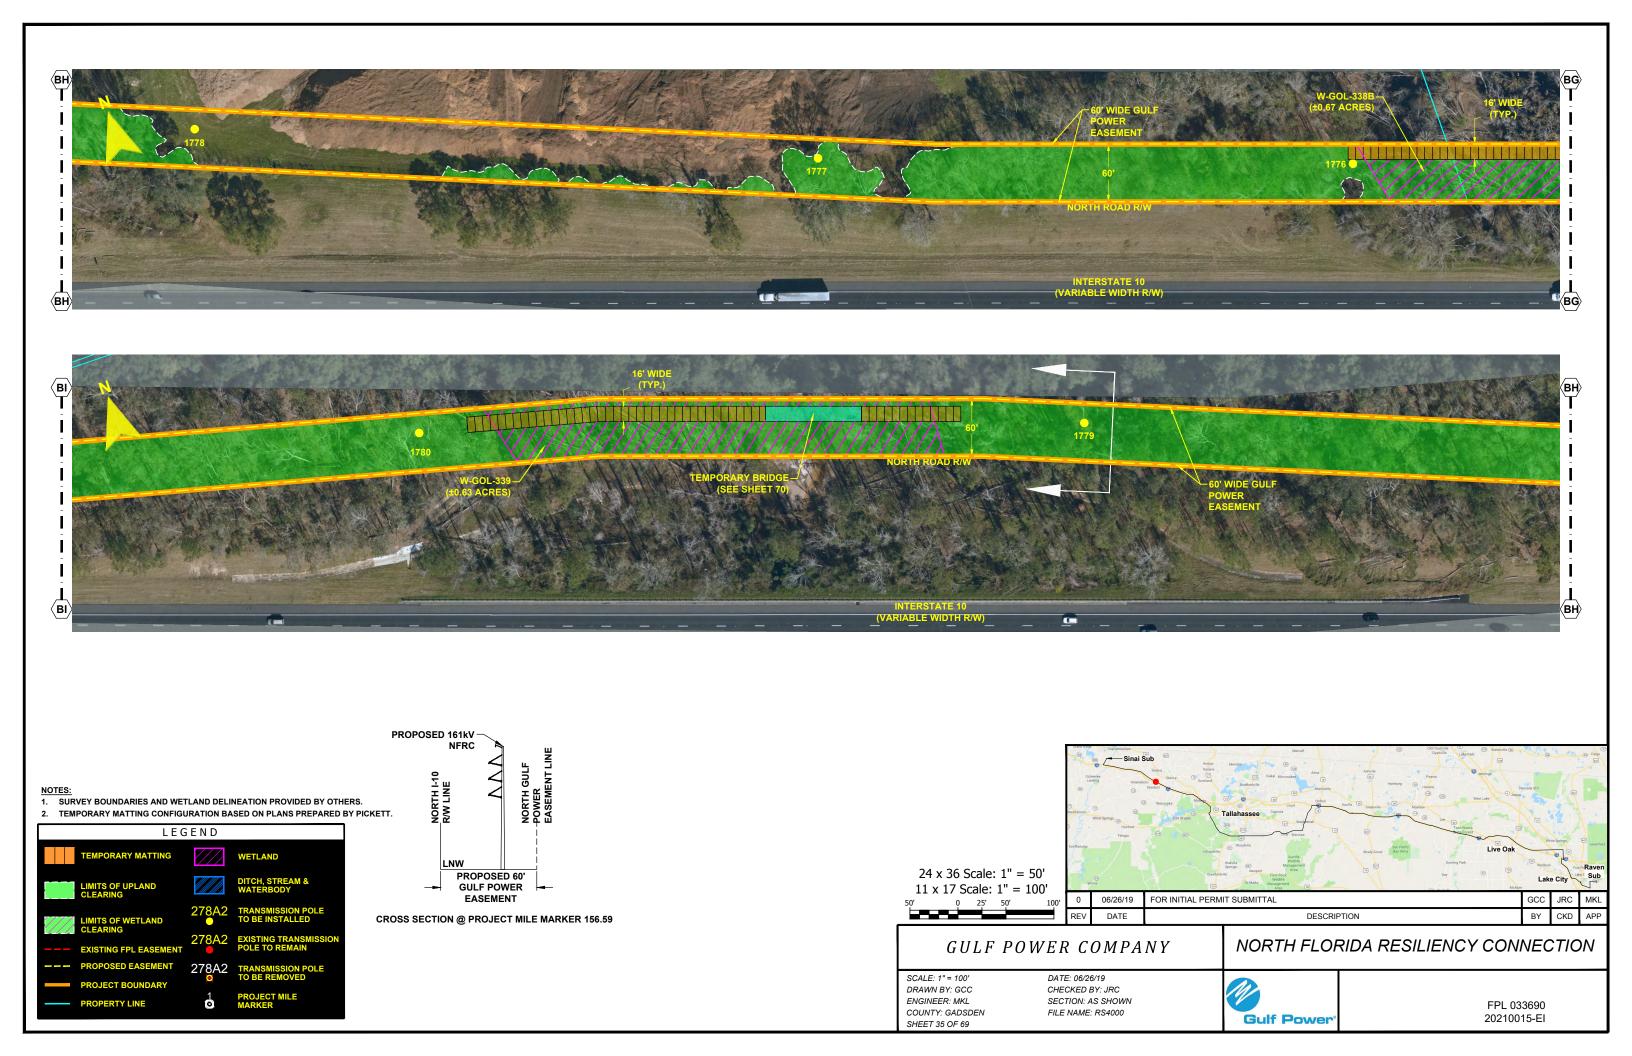

FPL 033680 20210015-EI

DRAWN BY: GCC

ENGINEER: MKL

SHEET 36 OF 69

COUNTY: GADSDEN

CHECKED BY: JRC

SECTION: AS SHOWN

**Gulf Power** 

FILE NAME: RS4000

FPL 033691

20210015-EI

- NOTES:

  1. SURVEY BOUNDARIES AND WETLAND DELINEATION PROVIDED BY OTHERS.
- 2. TEMPORARY MATTING CONFIGURATION BASED ON PLANS PREPARED BY PICKETT.

NORTH FLORIDA RESILIENCY CONNECTION