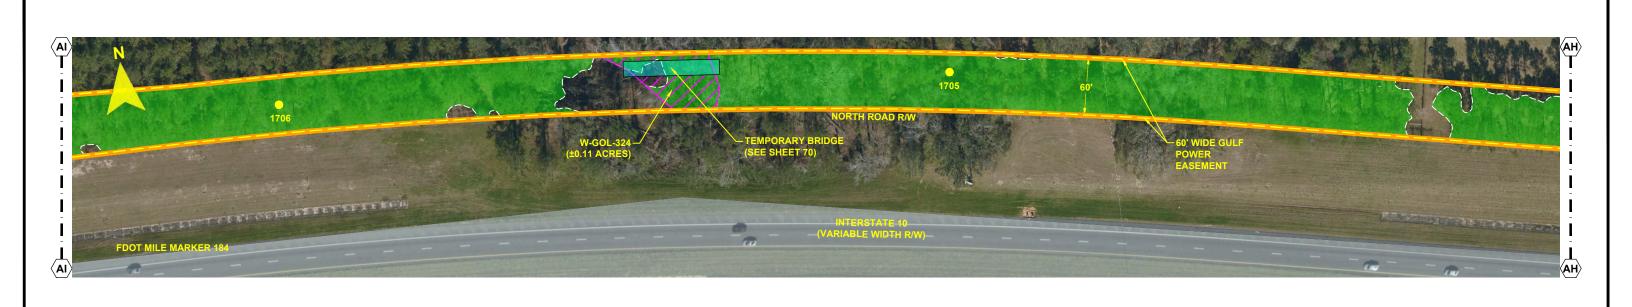

ORARY MATTING CONFIGURATION BASED ON PLANS PREPARED BY PICKETT.





CROSS SECTION @ PROJECT MILE MARKER 147.48



### GULF POWER COMPANY

# NORTH FLORIDA RESILIENCY CONNECTION

SCALE: 1" = 100' DRAWN BY: GCC ENGINEER: MKL COUNTY: GADSDEN SHEET 20 OF 69

24 x 36 Scale: 1" = 50' 11 x 17 Scale: 1" = 100'

> DATE: 06/26/19 CHECKED BY: JRC SECTION: AS SHOWN FILE NAME: RS4000



FPL 033675 20210015-EI





- NOTES:

  1. SURVEY BOUNDARIES AND WETLAND DELINEATION PROVIDED BY OTHERS.
- 2. TEMPORARY MATTING CONFIGURATION BASED ON PLANS PREPARED BY PICKETT.





CROSS SECTION @ PROJECT MILE MARKER 148.44



## GULF POWER COMPANY

SCALE: 1" = 100' DRAWN BY: GCC ENGINEER: MKL COUNTY: GADSDEN SHEET 21 OF 69

DATE: 06/26/19 CHECKED BY: JRC SECTION: AS SHOWN FILE NAME: RS4000



FPL 033676 20210015-EI





- NOTES:

  1. SURVEY BOUNDARIES AND WETLAND DELINEATION PROVIDED BY OTHERS.
- 2. TEMPORARY MATTING CONFIGURATION BASED ON PLANS PREPARED BY PICKETT.





CROSS SECTION @ PROJECT MILE MARKER 148.91



## GULF POWER COMPANY

NORTH FLORIDA RESILIENCY CONNECTION

SCALE: 1" = 100' DRAWN BY: GCC ENGINEER: MKL COUNTY: GADSDEN SHEET 22 OF 69

DATE: 06/26/19 CHECKED BY: JRC SECTION: AS SHOWN FILE NAME: RS4000



FPL 033677 20210015-EI













## GULF POWER COMPANY

DATE: 06/26/19 SCALE: 1" = 100' DRAWN BY: GCC CHECKED BY: JRC ENGINEER: MKL SECTION: AS SHOWN COUNTY: GADSDEN FILE NAME: RS4000

SHEET 25 OF 69



NORTH FLORIDA RESILIENCY CONNECTION

**Gulf Power** 

FPL 033680 20210015-EI



























DRAWN BY: GCC

ENGINEER: MKL

SHEET 36 OF 69

COUNTY: GADSDEN

CHECKED BY: JRC