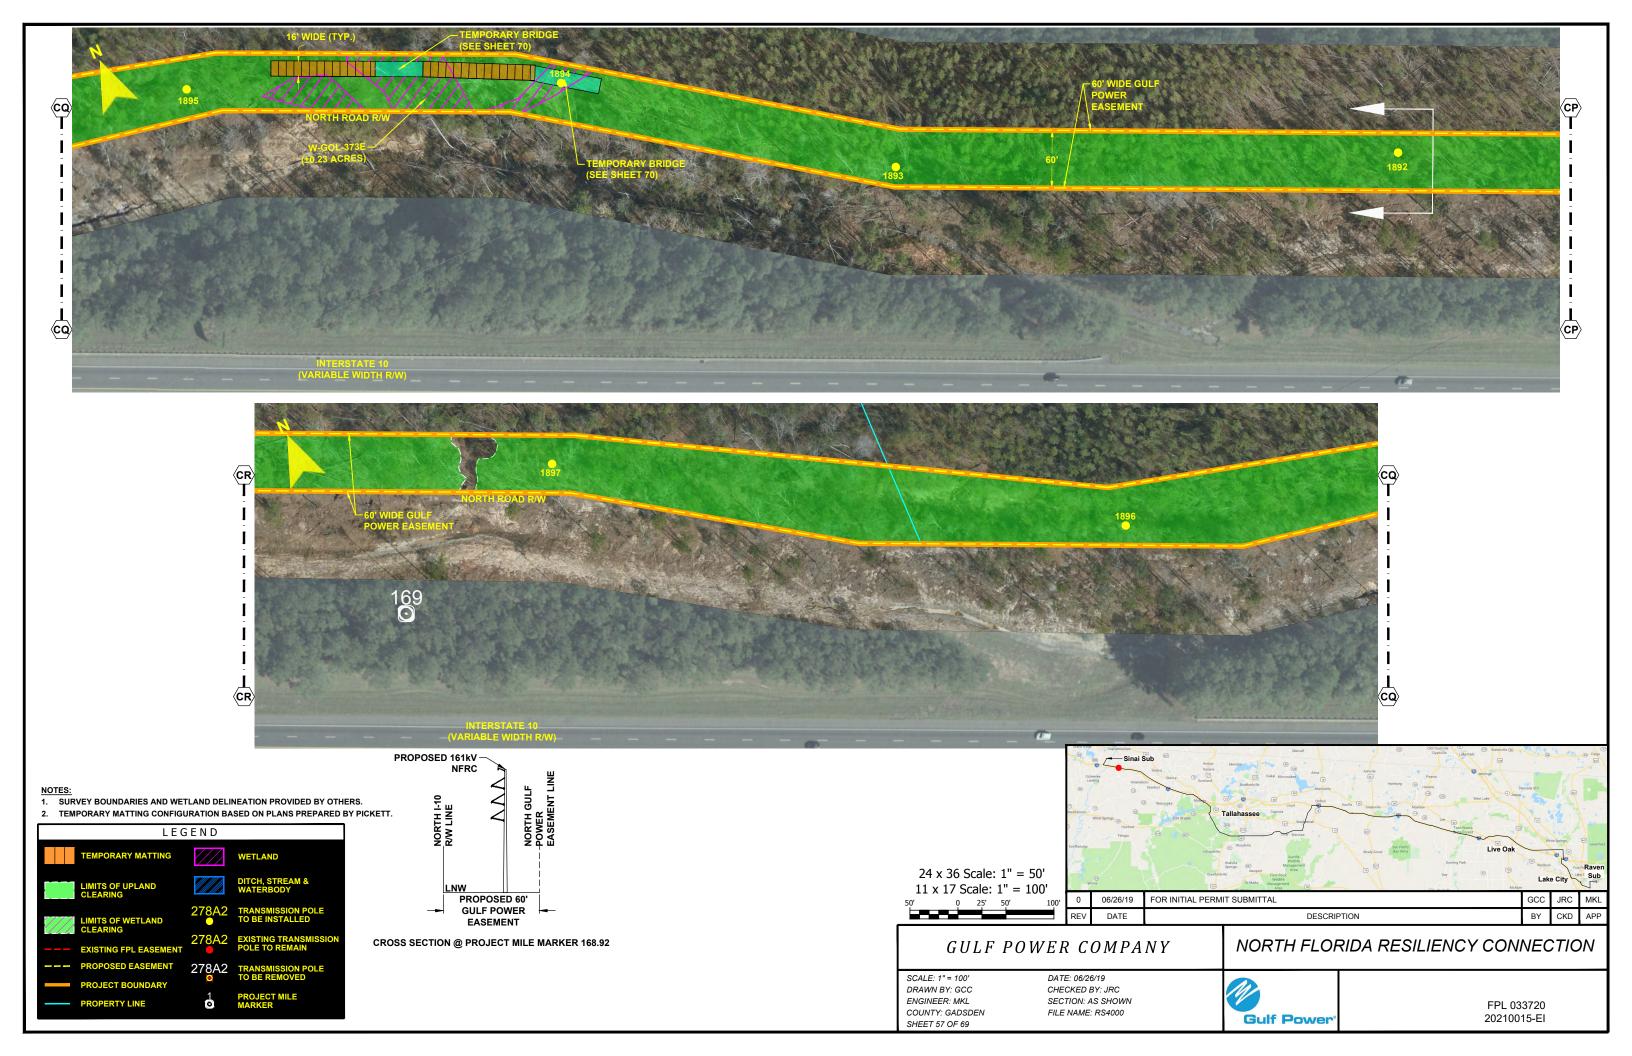

NFIGURATION BASED ON PLANS PREPARED BY PICKETT.





NORTH FLORIDA RESILIENCY CONNECTION

SCALE: 1" = 200' DRAWN BY: GCC ENGINEER: MKL COUNTY: GADSDEN SHEET 51a

DATE: 06/26/19 CHECKED BY: JRC SECTION: AS SHOWN FILE NAME: RS4000



FPL 033712 20210015-EI





- NOTES:

  1. SURVEY BOUNDARIES AND WETLAND DELINEATION PROVIDED BY OTHERS.
- 2. TEMPORARY MATTING CONFIGURATION BASED ON PLANS PREPARED BY PICKETT.





### NORTH FLORIDA RESILIENCY CONNECTION

SCALE: 1" = 200' DRAWN BY: GCC ENGINEER: MKL COUNTY: GADSDEN SHEET 52a

DATE: 06/26/19 CHECKED BY: JRC SECTION: AS SHOWN FILE NAME: RS4000



FPL 033714 20210015-EI





SHEET 53a



- NOTES:

  1. SURVEY BOUNDARIES AND WETLAND DELINEATION PROVIDED BY OTHERS.
- 2. TEMPORARY MATTING CONFIGURATION BASED ON PLANS PREPARED BY PICKETT.









































CROSS SECTION @ PROJECT MILE MARKER 175.84







## GULF POWER COMPANY

# NORTH FLORIDA RESILIENCY CONNECTION

SCALE: 1" = 200' DRAWN BY: GCC ENGINEER: MKL COUNTY: JACKSON SHEET 69 OF 69

DATE: 06/26/19 CHECKED BY: JRC SECTION: AS SHOWN FILE NAME: RS4000



FPL 033732 20210015-EI