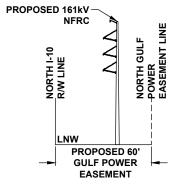

- NOTES:

  1. SURVEY BOUNDARIES AND WETLAND DELINEATION PROVIDED BY OTHERS.
- 2. TEMPORARY MATTING CONFIGURATION BASED ON PLANS PREPARED BY PICKETT.

EASEMENT **CROSS SECTION @ PROJECT MILE MARKER 144.39** 

PROPOSED 161kV

NFRC

SCALE: 1" = 100' DRAWN BY: GCC ENGINEER: MKL COUNTY: GADSDEN SHEET 14 OF 69

DATE: 06/26/19 CHECKED BY: JRC SECTION: AS SHOWN FILE NAME: RS4000

FPL 033669 20210015-EI

ENGINEER: MKL

SHEET 15 OF 69