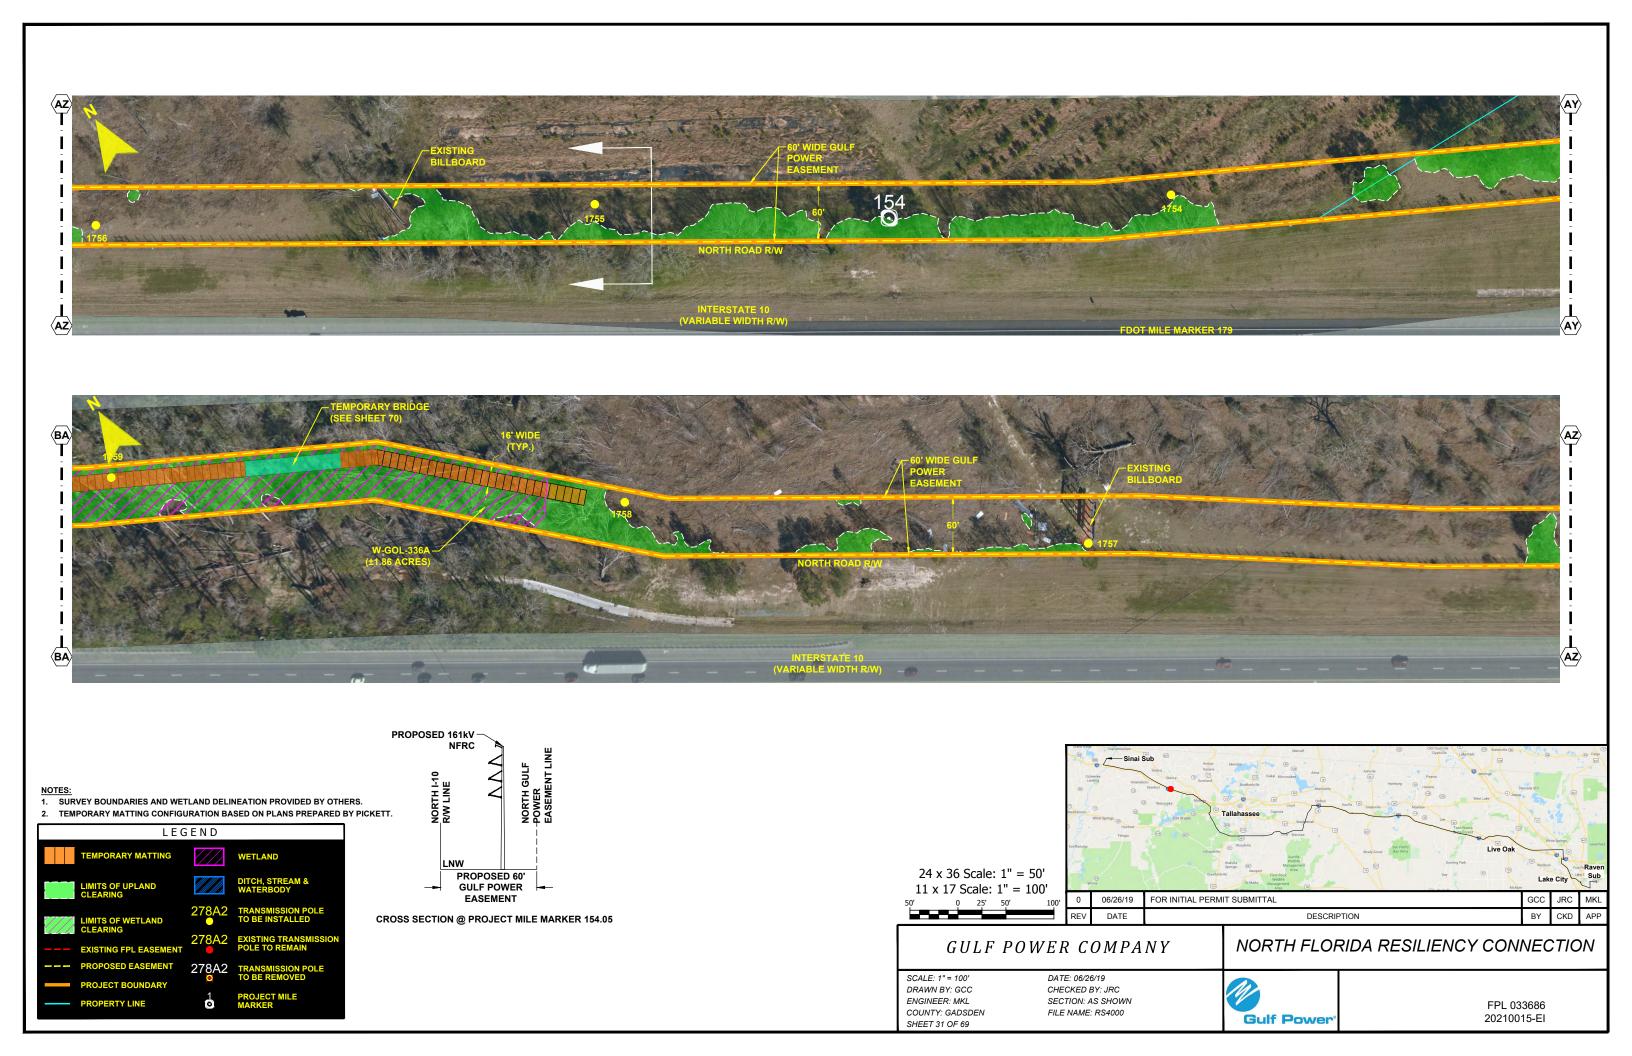

### NORTH FLORIDA RESILIENCY CONNECTION

SCALE: 1" = 200' DRAWN BY: GCC ENGINEER: MKL COUNTY: GADSDEN SHEET 10a

DATE: 06/26/19 CHECKED BY: JRC SECTION: AS SHOWN FILE NAME: RS4000

FPL 033664 20210015-EI

- NOTES:

  1. SURVEY BOUNDARIES AND WETLAND DELINEATION PROVIDED BY OTHERS.
- 2. TEMPORARY MATTING CONFIGURATION BASED ON PLANS PREPARED BY PICKETT.

CROSS SECTION @ PROJECT MILE MARKER 142.78

SCALE: 1" = 200' DRAWN BY: GCC ENGINEER: MKL COUNTY: GADSDEN SHEET 11 OF 69