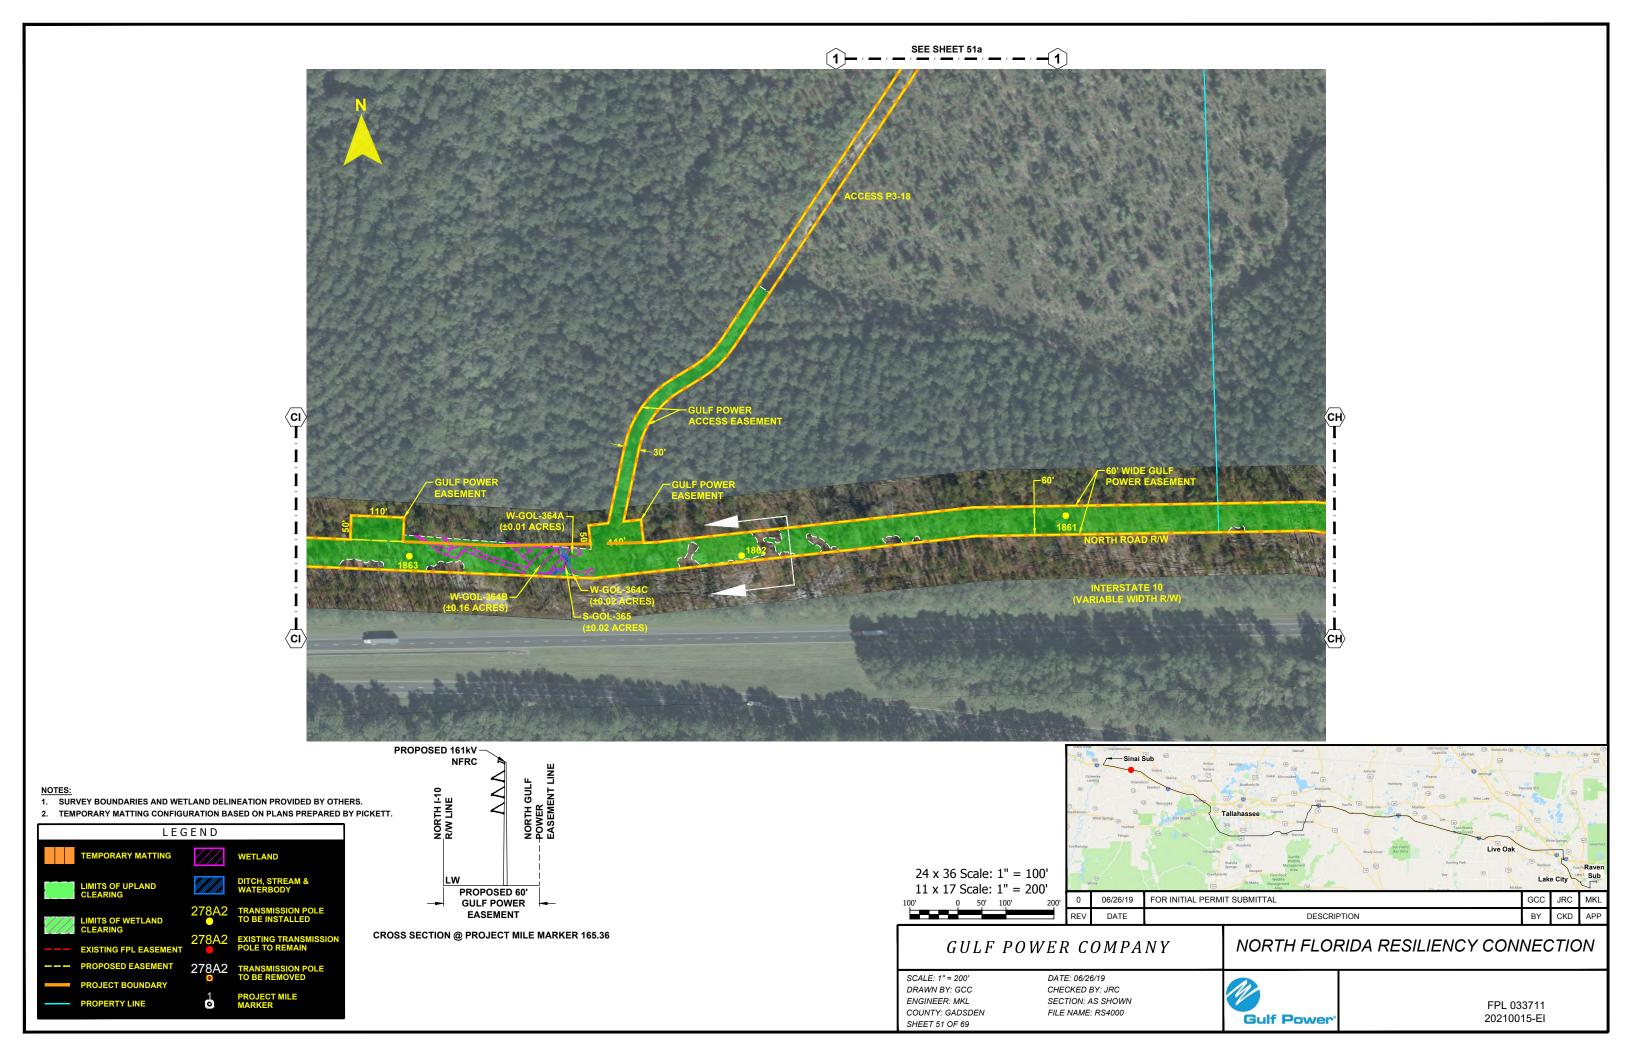

  1. SURVEY BOUNDARIES AND WETLAND DELINEATION PROVIDED BY OTHERS.
- 2. TEMPORARY MATTING CONFIGURATION BASED ON PLANS PREPARED BY PICKETT.

NORTH FLORIDA RESILIENCY CONNECTION

SCALE: 1" = 200' DRAWN BY: GCC ENGINEER: MKL COUNTY: GADSDEN SHEET 51a