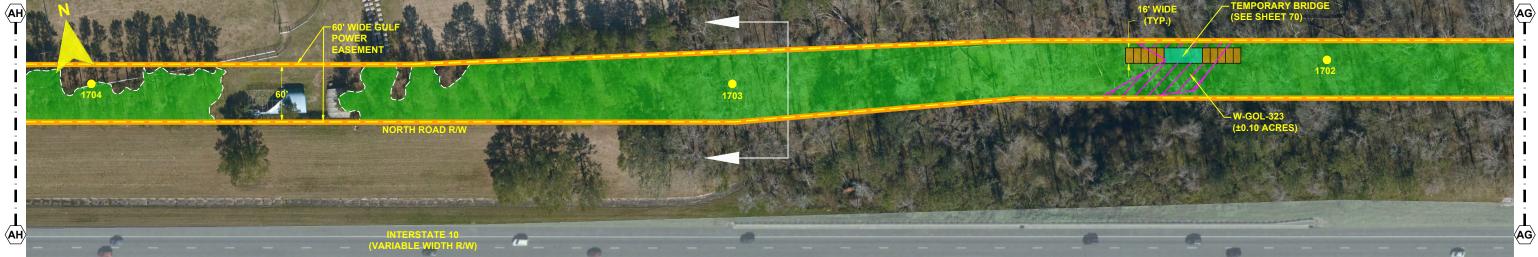

# NORTH FLORIDA RESILIENCY CONNECTION

SCALE: 1" = 100' DRAWN BY: GCC ENGINEER: MKL COUNTY: GADSDEN SHEET 20 OF 69

24 x 36 Scale: 1" = 50' 11 x 17 Scale: 1" = 100'

> DATE: 06/26/19 CHECKED BY: JRC SECTION: AS SHOWN FILE NAME: RS4000

FPL 033675 20210015-EI

- NOTES:

  1. SURVEY BOUNDARIES AND WETLAND DELINEATION PROVIDED BY OTHERS.
- 2. TEMPORARY MATTING CONFIGURATION BASED ON PLANS PREPARED BY PICKETT.

CROSS SECTION @ PROJECT MILE MARKER 148.44

## GULF POWER COMPANY

SCALE: 1" = 100' DRAWN BY: GCC ENGINEER: MKL COUNTY: GADSDEN SHEET 21 OF 69

DATE: 06/26/19 CHECKED BY: JRC SECTION: AS SHOWN FILE NAME: RS4000

FPL 033676 20210015-EI

- NOTES:

  1. SURVEY BOUNDARIES AND WETLAND DELINEATION PROVIDED BY OTHERS.
- 2. TEMPORARY MATTING CONFIGURATION BASED ON PLANS PREPARED BY PICKETT.

CROSS SECTION @ PROJECT MILE MARKER 148.91