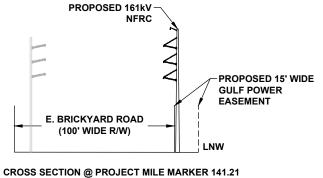

CROSS SECTION @ PROJECT MILE MARKER 143.21

# GULF POWER COMPANY

SCALE: 1" = 200' DRAWN BY: GCC ENGINEER: MKL COUNTY: GADSDEN SHEET 12 OF 69

DATE: 06/26/19 CHECKED BY: JRC SECTION: AS SHOWN FILE NAME: RS4000

FPL 033666 20210015-EI

- NOTES:

  1. SURVEY BOUNDARIES AND WETLAND DELINEATION PROVIDED BY OTHERS.
- 2. TEMPORARY MATTING CONFIGURATION BASED ON PLANS PREPARED BY PICKETT.