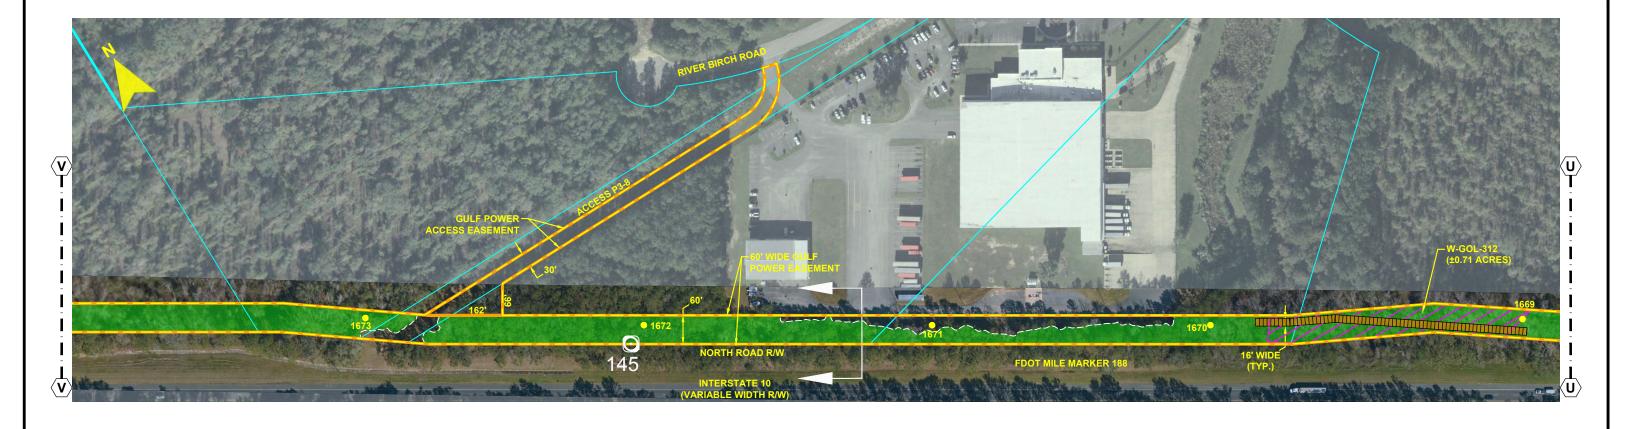

- NOTES:

  1. SURVEY BOUNDARIES AND WETLAND DELINEATION PROVIDED BY OTHERS.
- 2. TEMPORARY MATTING CONFIGURATION BASED ON PLANS PREPARED BY PICKETT.

CROSS SECTION @ PROJECT MILE MARKER 138.30

**Gulf Power** 

FPL 033654 20210015-EI

- NOTES:

  1. SURVEY BOUNDARIES AND WETLAND DELINEATION PROVIDED BY OTHERS.
- 2. TEMPORARY MATTING CONFIGURATION BASED ON PLANS PREPARED BY PICKETT.

CROSS SECTION @ PROJECT MILE MARKER 139.05

SCALE: 1" = 100' DRAWN BY: GCC ENGINEER: MKL COUNTY: LEON SHEET 4 OF 69

DATE: 06/26/19 CHECKED BY: JRC SECTION: AS SHOWN FILE NAME: RS4000

FPL 033656 20210015-EI

- NOTES:

  1. SURVEY BOUNDARIES AND WETLAND DELINEATION PROVIDED BY OTHERS.
- 2. TEMPORARY MATTING CONFIGURATION BASED ON PLANS PREPARED BY PICKETT.