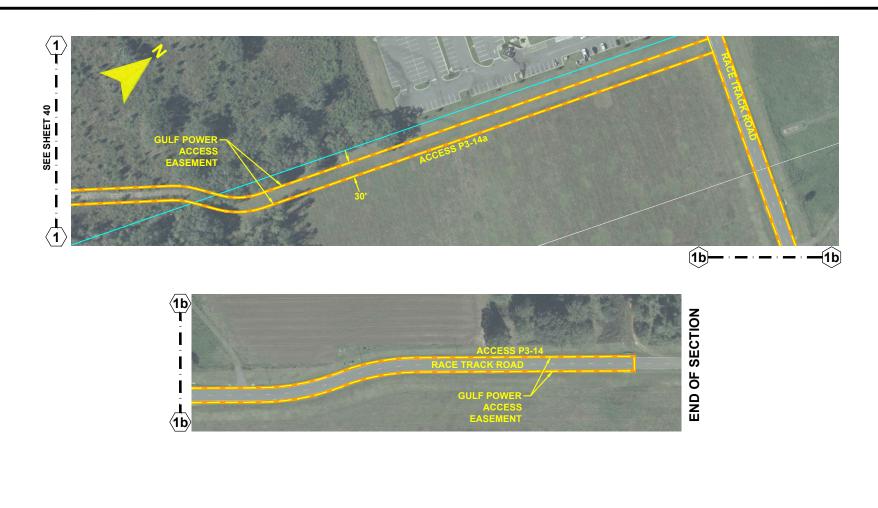

### NORTH FLORIDA RESILIENCY CONNECTION

SCALE: 1" = 200' DRAWN BY: GCC ENGINEER: MKL COUNTY: GADSDEN SHEET 41 OF 69

24 x 36 Scale: 1" = 100'

11 x 17 Scale: 1" = 200'

0 50' 100'

DATE: 06/26/19 CHECKED BY: JRC SECTION: AS SHOWN FILE NAME: RS4000

**Gulf Power** 

FPL 033697 20210015-EI

- NOTES:

  1. SURVEY BOUNDARIES AND WETLAND DELINEATION PROVIDED BY OTHERS.
- 2. TEMPORARY MATTING CONFIGURATION BASED ON PLANS PREPARED BY PICKETT.