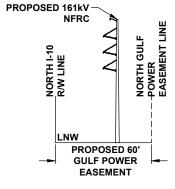

PROPOSED 161kV

NFRC

SCALE: 1" = 100' DRAWN BY: GCC ENGINEER: MKL COUNTY: GADSDEN SHEET 14 OF 69

DATE: 06/26/19 CHECKED BY: JRC SECTION: AS SHOWN FILE NAME: RS4000

FPL 033669 20210015-EI

ENGINEER: MKL

SHEET 15 OF 69