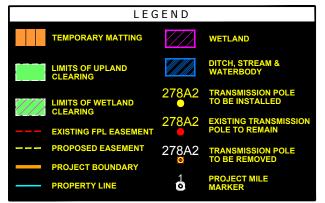

- NOTES:

  1. SURVEY BOUNDARIES AND WETLAND DELINEATION PROVIDED BY OTHERS.
- 2. TEMPORARY MATTING CONFIGURATION BASED ON PLANS PREPARED BY PICKETT.

CROSS SECTION @ PROJECT MILE MARKER 138.30

**Gulf Power** 

FPL 033654 20210015-EI

- NOTES:

  1. SURVEY BOUNDARIES AND WETLAND DELINEATION PROVIDED BY OTHERS.
- 2. TEMPORARY MATTING CONFIGURATION BASED ON PLANS PREPARED BY PICKETT.

CROSS SECTION @ PROJECT MILE MARKER 139.05

SCALE: 1" = 100' DRAWN BY: GCC ENGINEER: MKL COUNTY: LEON SHEET 4 OF 69

DATE: 06/26/19 CHECKED BY: JRC SECTION: AS SHOWN FILE NAME: RS4000

FPL 033656 20210015-EI

- NOTES:

  1. SURVEY BOUNDARIES AND WETLAND DELINEATION PROVIDED BY OTHERS.
- 2. TEMPORARY MATTING CONFIGURATION BASED ON PLANS PREPARED BY PICKETT.

- NOTES:

  1. SURVEY BOUNDARIES AND WETLAND DELINEATION PROVIDED BY OTHERS.
- 2. TEMPORARY MATTING CONFIGURATION BASED ON PLANS PREPARED BY PICKETT.

NORTH FLORIDA RESILIENCY CONNECTION

SCALE: 1" = 100' DRAWN BY: GCC ENGINEER: MKL COUNTY: GADSDEN SHEET 8 OF 69

- NOTES:

  1. SURVEY BOUNDARIES AND WETLAND DELINEATION PROVIDED BY OTHERS.
- 2. TEMPORARY MATTING CONFIGURATION BASED ON PLANS PREPARED BY PICKETT.

NORTH FLORIDA RESILIENCY CONNECTION