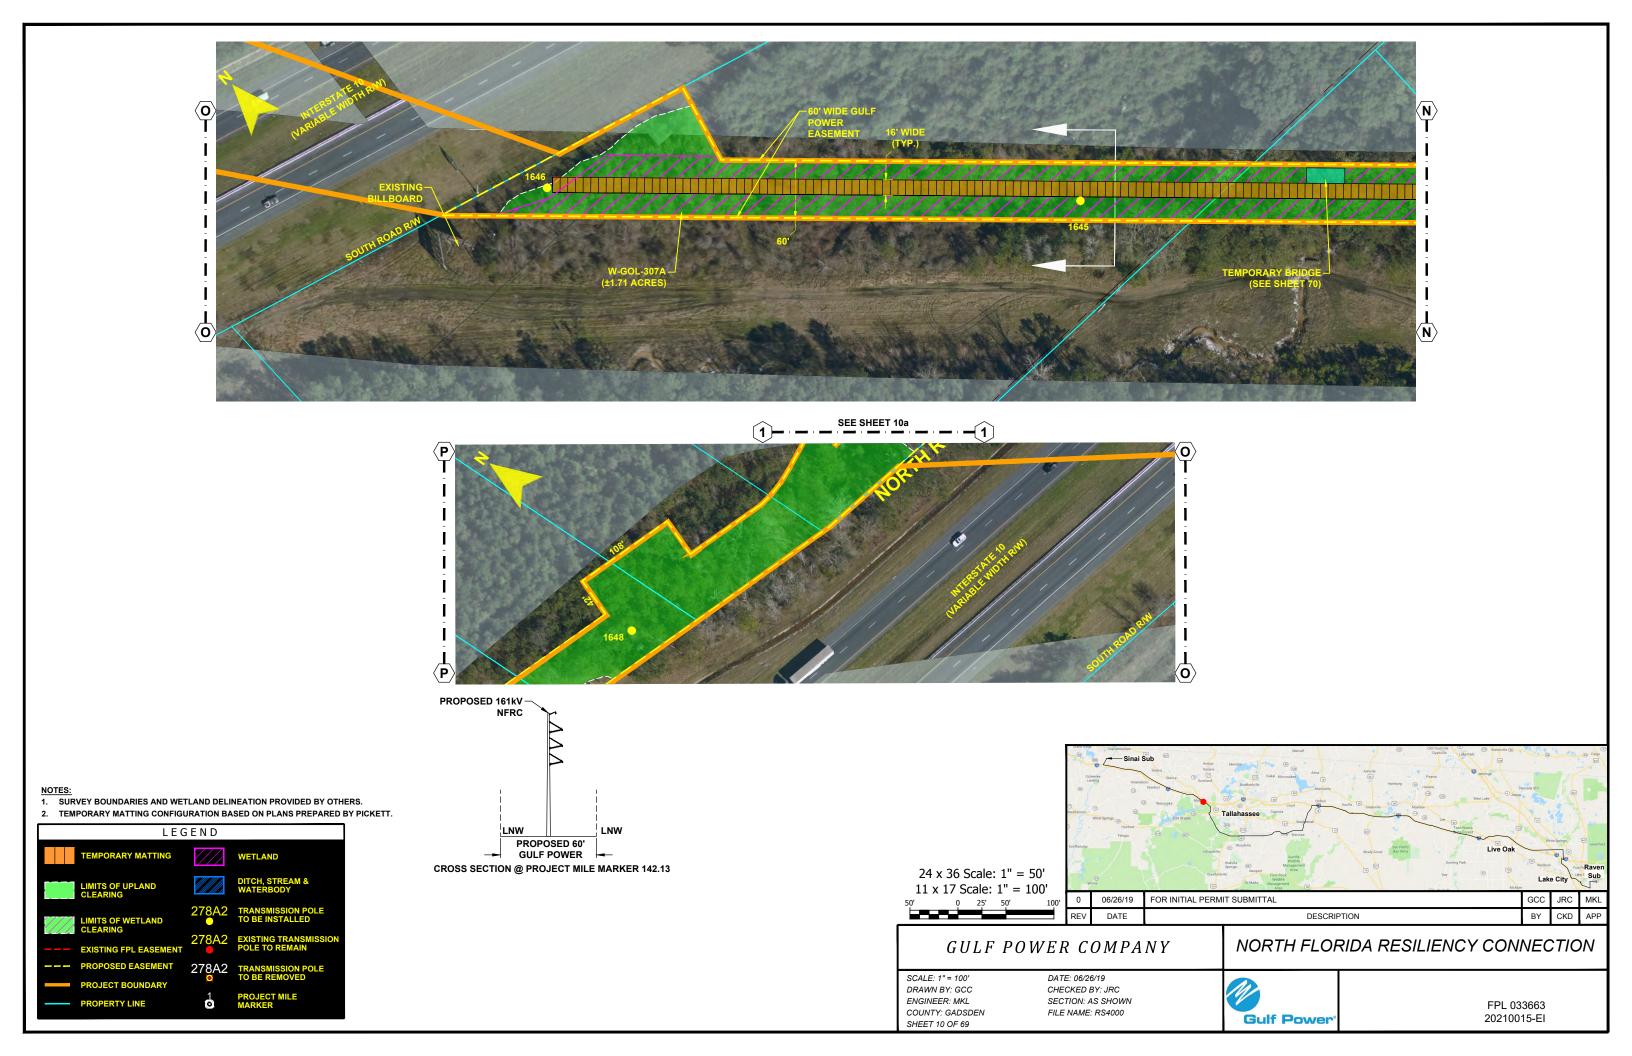

## GULF POWER COMPANY

DATE: 06/26/19

SCALE: 1" = 200' DRAWN BY: GCC ENGINEER: MKL COUNTY: GADSDEN SHEET 9 OF 69

CHECKED BY: JRC SECTION: AS SHOWN FILE NAME: RS4000

FPL 033662 20210015-EI

- NOTES:

  1. SURVEY BOUNDARIES AND WETLAND DELINEATION PROVIDED BY OTHERS.
- 2. TEMPORARY MATTING CONFIGURATION BASED ON PLANS PREPARED BY PICKETT.

## GULF POWER COMPANY

### NORTH FLORIDA RESILIENCY CONNECTION

SCALE: 1" = 200' DRAWN BY: GCC ENGINEER: MKL COUNTY: GADSDEN SHEET 10a

DATE: 06/26/19 CHECKED BY: JRC SECTION: AS SHOWN FILE NAME: RS4000

FPL 033664 20210015-EI

- NOTES:

  1. SURVEY BOUNDARIES AND WETLAND DELINEATION PROVIDED BY OTHERS.
- 2. TEMPORARY MATTING CONFIGURATION BASED ON PLANS PREPARED BY PICKETT.

CROSS SECTION @ PROJECT MILE MARKER 142.78

SCALE: 1" = 200' DRAWN BY: GCC ENGINEER: MKL COUNTY: GADSDEN SHEET 11 OF 69