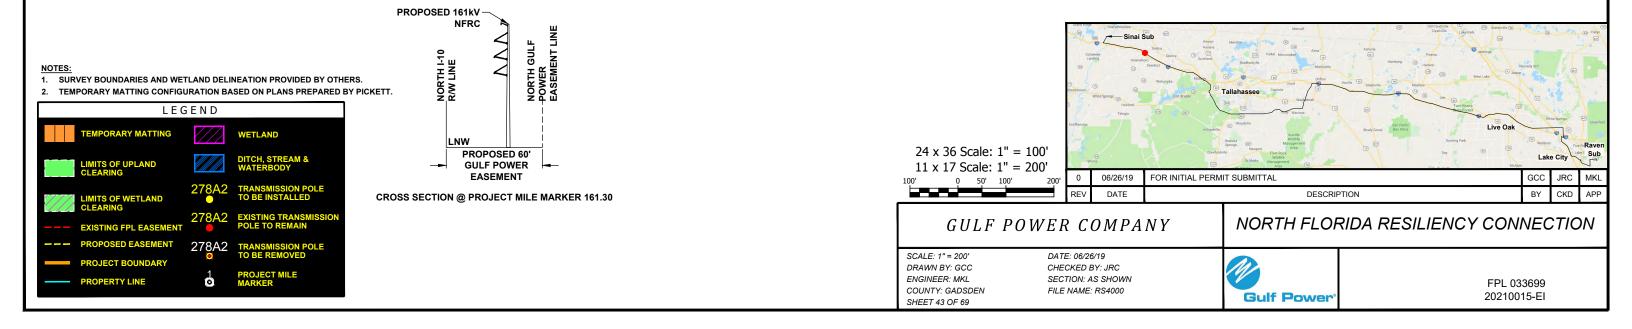

PROPOSED 161kV

NFRC

SCALE: 1" = 100' DRAWN BY: GCC ENGINEER: MKL COUNTY: GADSDEN SHEET 14 OF 69

DATE: 06/26/19 CHECKED BY: JRC SECTION: AS SHOWN FILE NAME: RS4000

FPL 033669 20210015-EI

ENGINEER: MKL

SHEET 15 OF 69