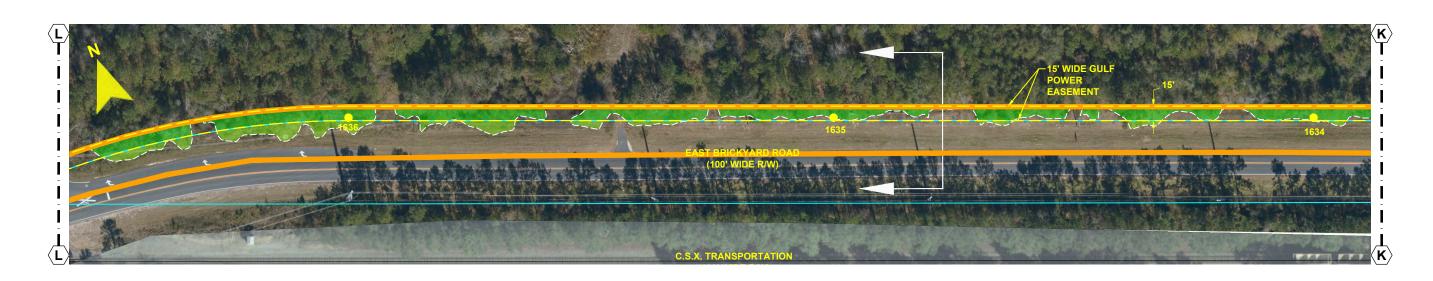

- NOTES:

  1. SURVEY BOUNDARIES AND WETLAND DELINEATION PROVIDED BY OTHERS.
- 2. TEMPORARY MATTING CONFIGURATION BASED ON PLANS PREPARED BY PICKETT.

NORTH FLORIDA RESILIENCY CONNECTION

SCALE: 1" = 100' DRAWN BY: GCC ENGINEER: MKL COUNTY: GADSDEN SHEET 8 OF 69

DATE: 06/26/19 CHECKED BY: JRC SECTION: AS SHOWN FILE NAME: RS4000

FPL 033660 20210015-EI

- NOTES:

  1. SURVEY BOUNDARIES AND WETLAND DELINEATION PROVIDED BY OTHERS.
- 2. TEMPORARY MATTING CONFIGURATION BASED ON PLANS PREPARED BY PICKETT.