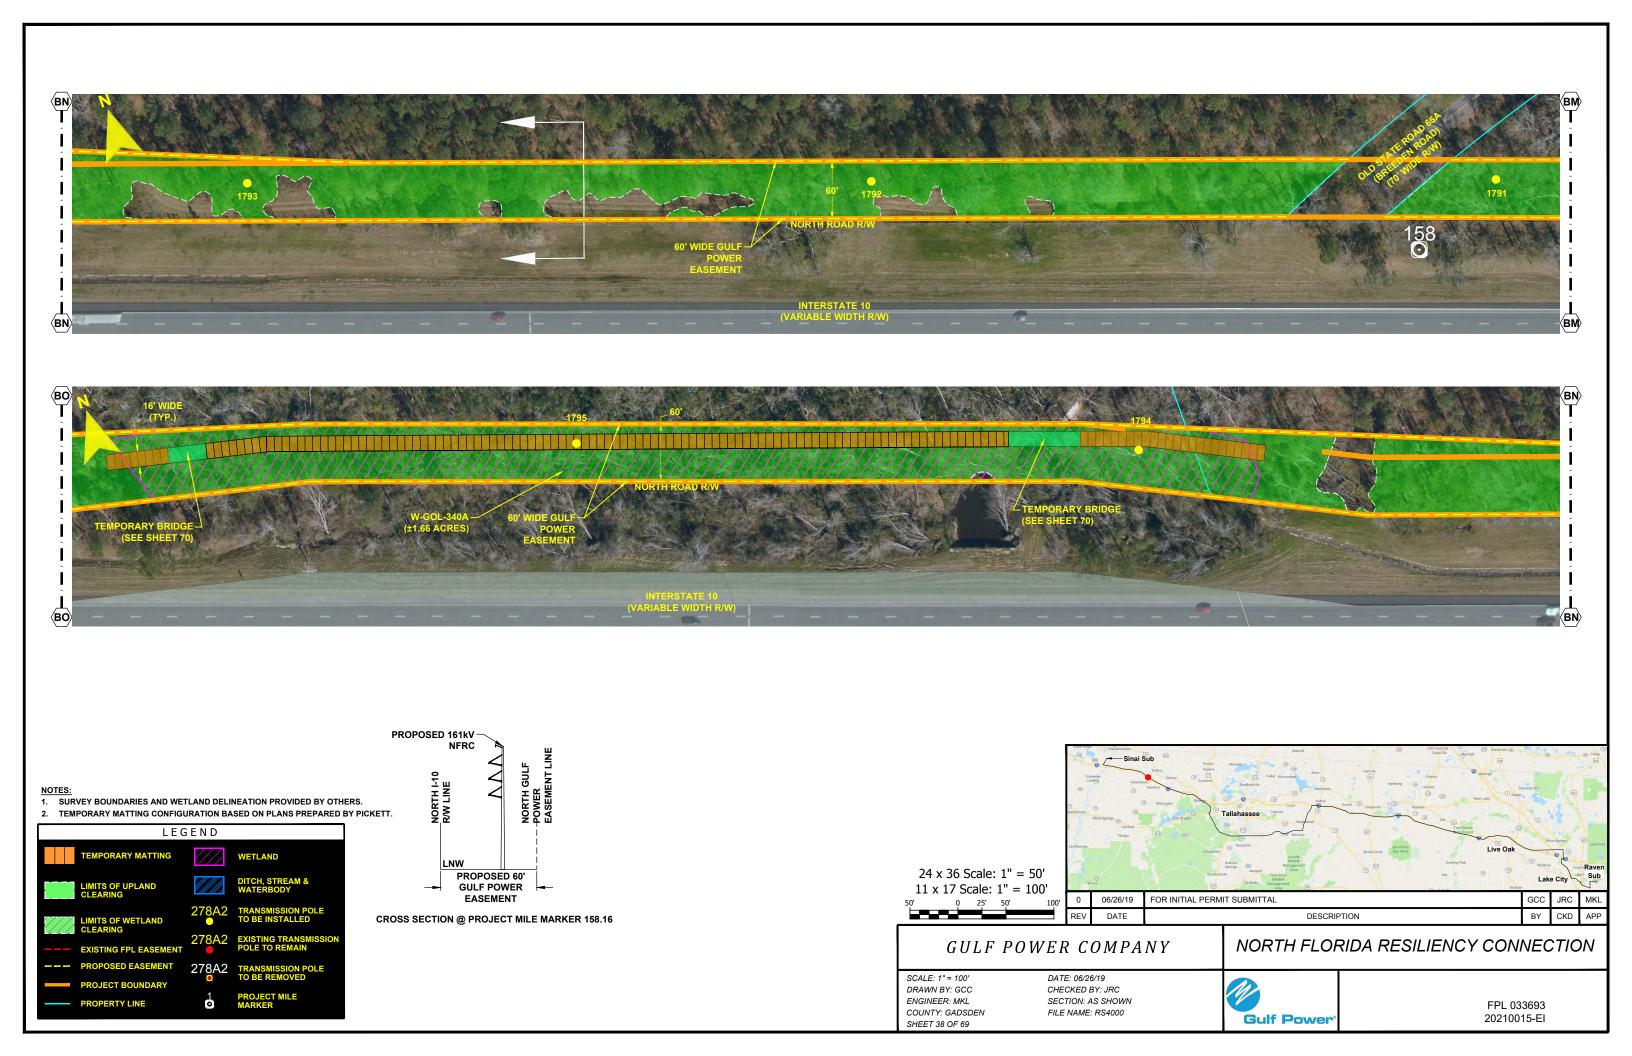

FILE NAME: RS4000

FPL 033691

20210015-EI

- NOTES:

  1. SURVEY BOUNDARIES AND WETLAND DELINEATION PROVIDED BY OTHERS.
- 2. TEMPORARY MATTING CONFIGURATION BASED ON PLANS PREPARED BY PICKETT.

NORTH FLORIDA RESILIENCY CONNECTION