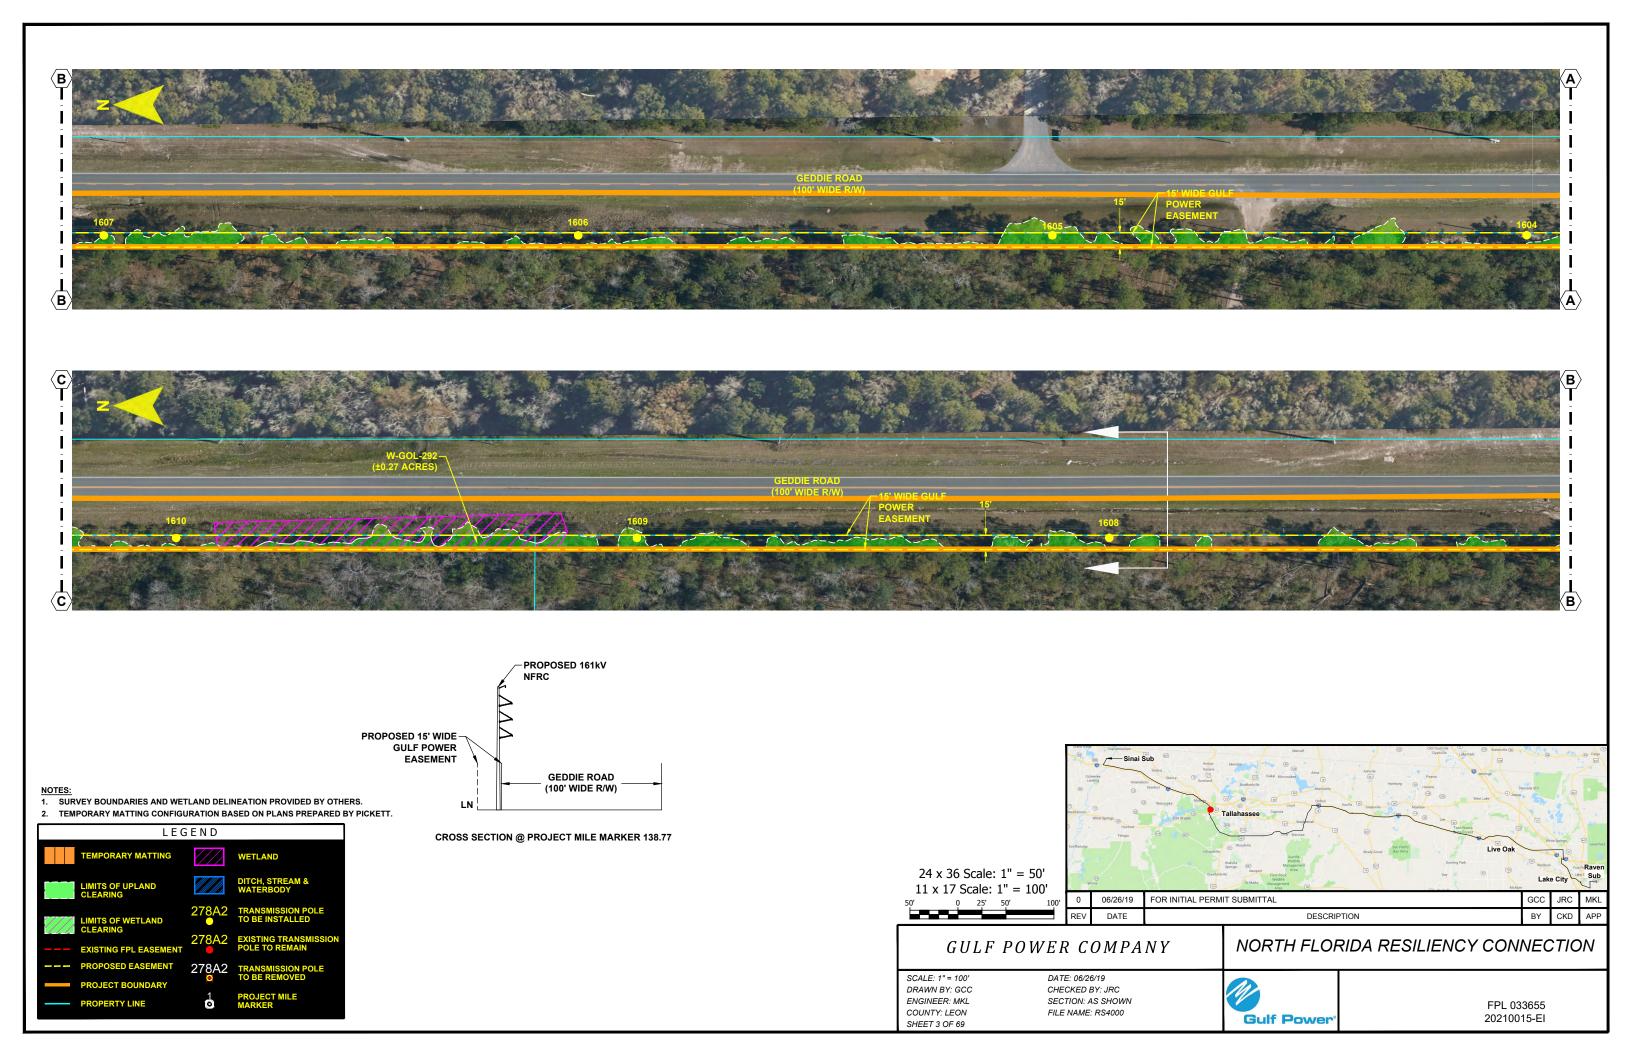

- NOTES:

  1. SURVEY BOUNDARIES AND WETLAND DELINEATION PROVIDED BY OTHERS.
- 2. TEMPORARY MATTING CONFIGURATION BASED ON PLANS PREPARED BY PICKETT.

CROSS SECTION @ PROJECT MILE MARKER 138.30

**Gulf Power** 

FPL 033654 20210015-EI

- NOTES:

  1. SURVEY BOUNDARIES AND WETLAND DELINEATION PROVIDED BY OTHERS.
- 2. TEMPORARY MATTING CONFIGURATION BASED ON PLANS PREPARED BY PICKETT.

CROSS SECTION @ PROJECT MILE MARKER 139.05

SCALE: 1" = 100' DRAWN BY: GCC ENGINEER: MKL COUNTY: LEON SHEET 4 OF 69

DATE: 06/26/19 CHECKED BY: JRC SECTION: AS SHOWN FILE NAME: RS4000

FPL 033656 20210015-EI

- NOTES:

  1. SURVEY BOUNDARIES AND WETLAND DELINEATION PROVIDED BY OTHERS.
- 2. TEMPORARY MATTING CONFIGURATION BASED ON PLANS PREPARED BY PICKETT.