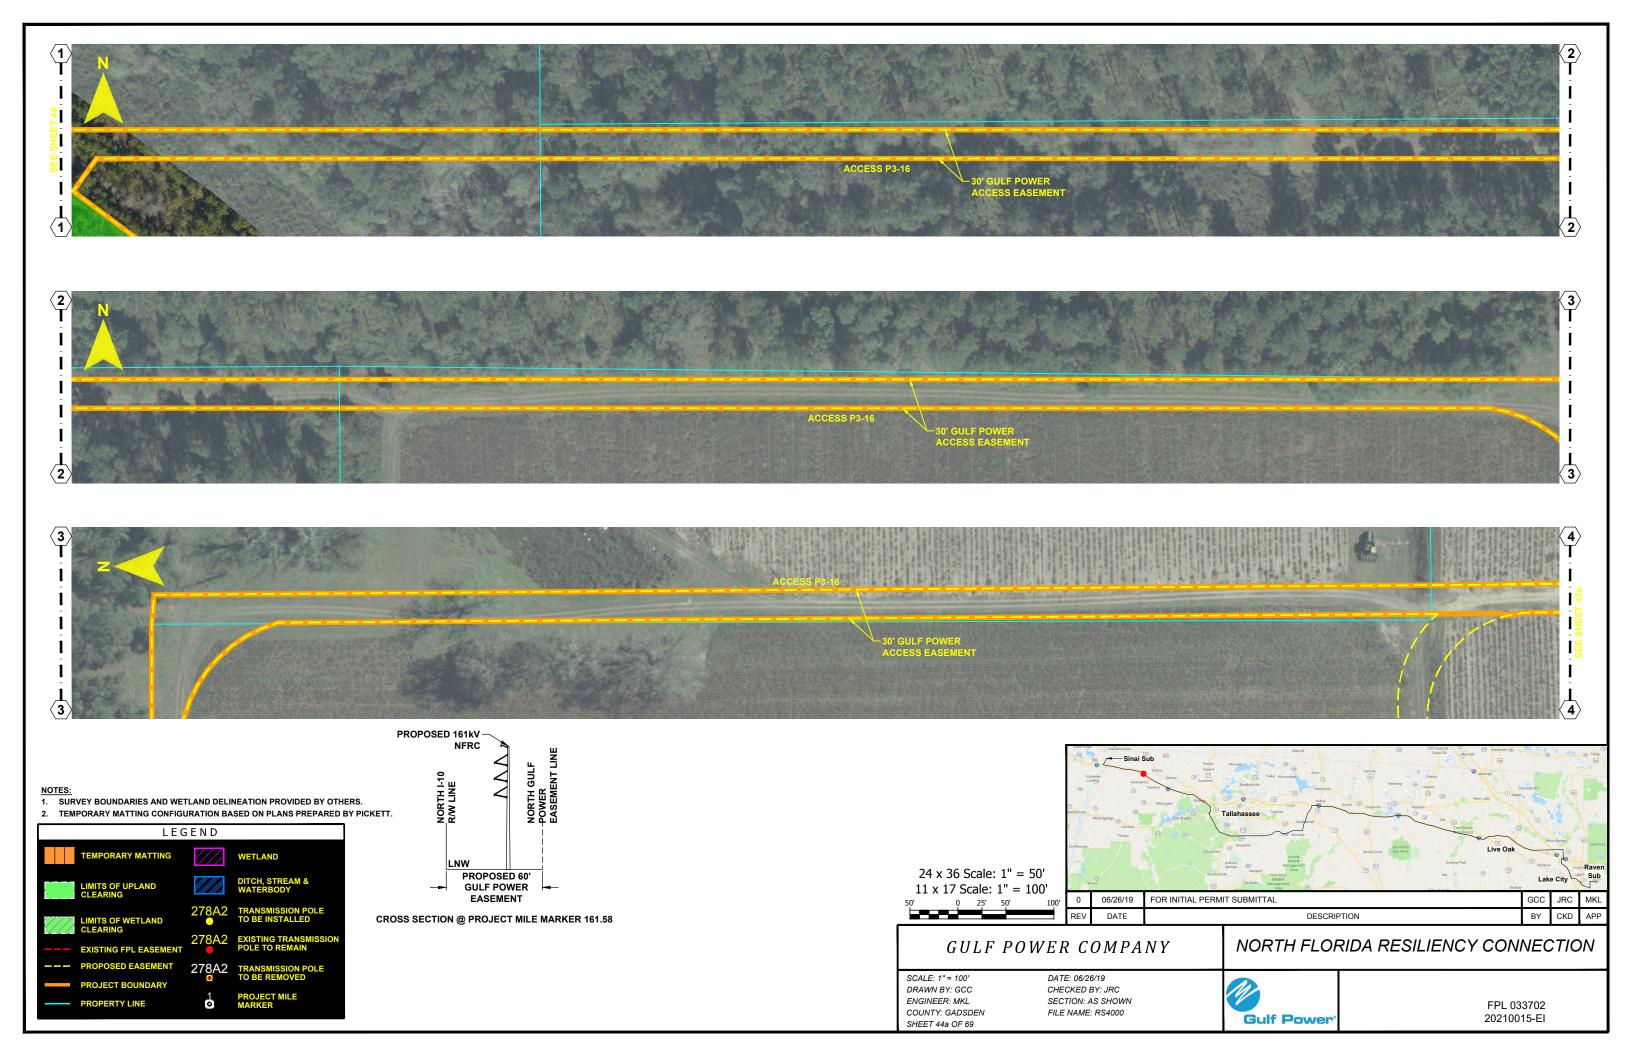

PROPOSED 161kV

NFRC

SCALE: 1" = 100' DRAWN BY: GCC ENGINEER: MKL COUNTY: GADSDEN SHEET 14 OF 69

DATE: 06/26/19 CHECKED BY: JRC SECTION: AS SHOWN FILE NAME: RS4000

FPL 033669 20210015-EI

ENGINEER: MKL

SHEET 15 OF 69