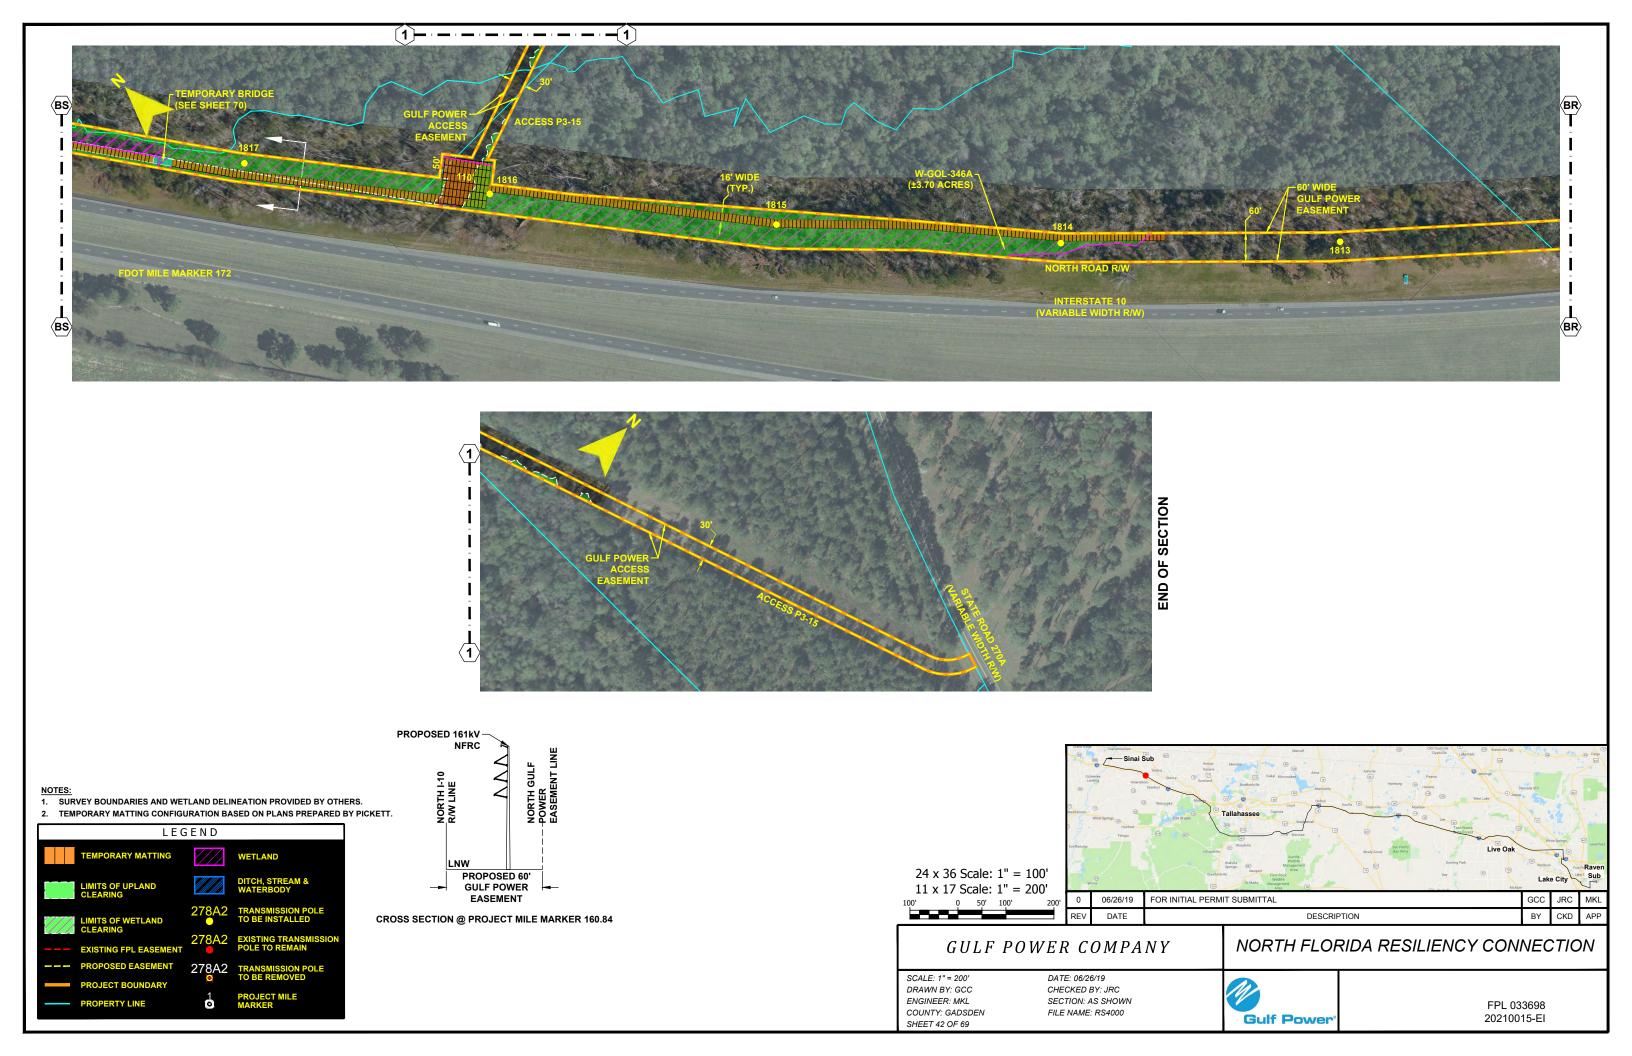

SHEET 36 OF 69

COUNTY: GADSDEN

CHECKED BY: JRC

SECTION: AS SHOWN

**Gulf Power** 

FILE NAME: RS4000

FPL 033691

20210015-EI













- NOTES:

  1. SURVEY BOUNDARIES AND WETLAND DELINEATION PROVIDED BY OTHERS.
- 2. TEMPORARY MATTING CONFIGURATION BASED ON PLANS PREPARED BY PICKETT.





NORTH FLORIDA RESILIENCY CONNECTION

SCALE: 1" = 200' DRAWN BY: GCC ENGINEER: MKL COUNTY: GADSDEN SHEET 40a

DATE: 06/26/19 CHECKED BY: JRC SECTION: AS SHOWN FILE NAME: RS4000



FPL 033696 20210015-EI









### NORTH FLORIDA RESILIENCY CONNECTION

SCALE: 1" = 200' DRAWN BY: GCC ENGINEER: MKL COUNTY: GADSDEN SHEET 41 OF 69

24 x 36 Scale: 1" = 100'

11 x 17 Scale: 1" = 200'

0 50' 100'

DATE: 06/26/19 CHECKED BY: JRC SECTION: AS SHOWN FILE NAME: RS4000

**Gulf Power** 

FPL 033697 20210015-EI









- NOTES:

  1. SURVEY BOUNDARIES AND WETLAND DELINEATION PROVIDED BY OTHERS.
- 2. TEMPORARY MATTING CONFIGURATION BASED ON PLANS PREPARED BY PICKETT.







### NORTH FLORIDA RESILIENCY CONNECTION

SCALE: 1" = 200' DRAWN BY: GCC ENGINEER: MKL COUNTY: GADSDEN SHEET 43a

DATE: 06/26/19 CHECKED BY: JRC SECTION: AS SHOWN FILE NAME: RS4000



FPL 033700 20210015-EI















### NORTH FLORIDA RESILIENCY CONNECTION

SCALE: 1" = 100' DRAWN BY: GCC ENGINEER: MKL COUNTY: GADSDEN SHEET 46 OF 69

24 x 36 Scale: 1" = 50'

11 x 17 Scale: 1" = 100'

DATE: 06/26/19 CHECKED BY: JRC SECTION: AS SHOWN FILE NAME: RS4000



FPL 033704 20210015-EI









- NOTES:

  1. SURVEY BOUNDARIES AND WETLAND DELINEATION PROVIDED BY OTHERS.
- 2. TEMPORARY MATTING CONFIGURATION BASED ON PLANS PREPARED BY PI