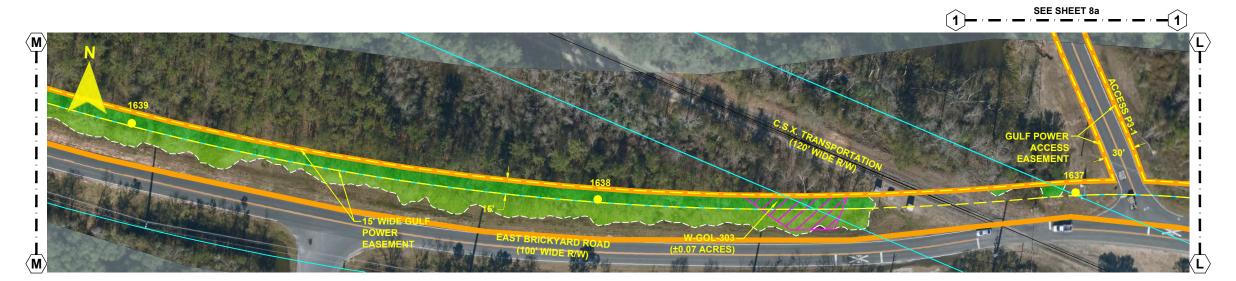

- NOTES:

  1. SURVEY BOUNDARIES AND WETLAND DELINEATION PROVIDED BY OTHERS.
- 2. TEMPORARY MATTING CONFIGURATION BASED ON PLANS PREPARED BY PICKETT.

NORTH FLORIDA RESILIENCY CONNECTION

SCALE: 1" = 100' DRAWN BY: GCC ENGINEER: MKL COUNTY: GADSDEN SHEET 8 OF 69

DATE: 06/26/19 CHECKED BY: JRC SECTION: AS SHOWN FILE NAME: RS4000

FPL 033660 20210015-EI

- NOTES:

  1. SURVEY BOUNDARIES AND WETLAND DELINEATION PROVIDED BY OTHERS.
- 2. TEMPORARY MATTING CONFIGURATION BASED ON PLANS PREPARED BY PICKETT.