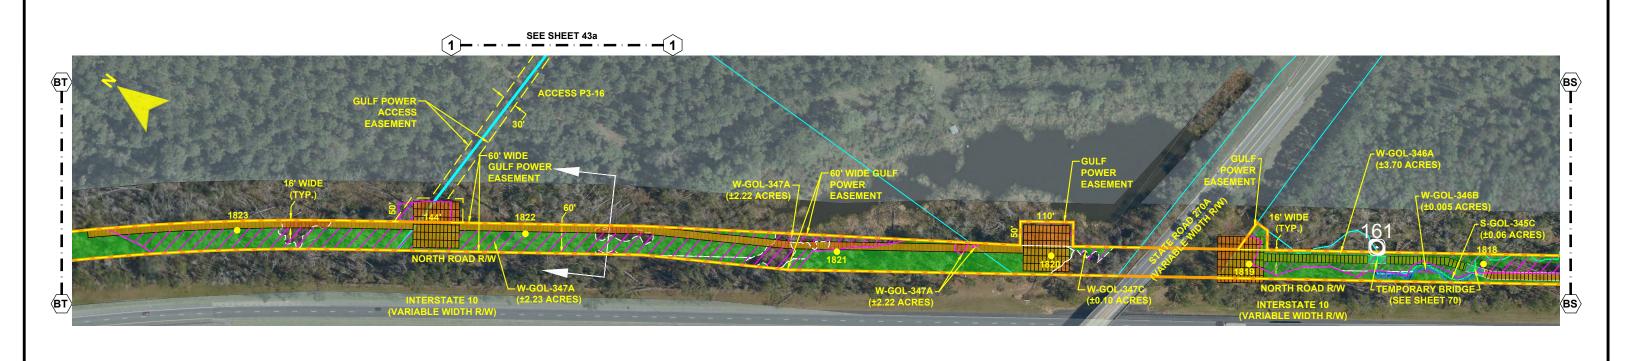

HEET 36 OF 69

COUNTY: GADSDEN

CHECKED BY: JRC

SECTION: AS SHOWN

**Gulf Power** 

FILE NAME: RS4000

FPL 033691

20210015-EI













- NOTES:

  1. SURVEY BOUNDARIES AND WETLAND DELINEATION PROVIDED BY OTHERS.
- 2. TEMPORARY MATTING CONFIGURATION BASED ON PLANS PREPARED BY PICKETT.





NORTH FLORIDA RESILIENCY CONNECTION

SCALE: 1" = 200' DRAWN BY: GCC ENGINEER: MKL COUNTY: GADSDEN SHEET 40a

DATE: 06/26/19 CHECKED BY: JRC SECTION: AS SHOWN FILE NAME: RS4000



FPL 033696 20210015-EI









### NORTH FLORIDA RESILIENCY CONNECTION

SCALE: 1" = 200' DRAWN BY: GCC ENGINEER: MKL COUNTY: GADSDEN SHEET 41 OF 69

24 x 36 Scale: 1" = 100'

11 x 17 Scale: 1" = 200'

0 50' 100'

DATE: 06/26/19 CHECKED BY: JRC SECTION: AS SHOWN FILE NAME: RS4000

**Gulf Power** 

FPL 033697 20210015-EI









- NOTES:

  1. SURVEY BOUNDARIES AND WETLAND DELINEATION PROVIDED BY OTHERS.
- 2. TEMPORARY MATTING CONFIGURATION BASED ON PLANS PREPARED BY PICKETT.







### NORTH FLORIDA RESILIENCY CONNECTION

SCALE: 1" = 200' DRAWN BY: GCC ENGINEER: MKL COUNTY: GADSDEN SHEET 43a

DATE: 06/26/19 CHECKED BY: JRC SECTION: AS SHOWN FILE NAME: RS4000



FPL 033700 20210015-EI















### NORTH FLORIDA RESILIENCY CONNECTION

SCALE: 1" = 100' DRAWN BY: GCC ENGINEER: MKL COUNTY: GADSDEN SHEET 46 OF 69

24 x 36 Scale: 1" = 50'

11 x 17 Scale: 1" = 100'

DATE: 06/26/19 CHECKED BY: JRC SECTION: AS SHOWN FILE NAME: RS4000



FPL 033704 20210015-EI









- NOTES:

  1. SURVEY BOUNDARIES AND WETLAND DELINEATION PROVIDED BY OTHERS.
- 2. TEMPORARY MATTING CONFIGURATION BASED ON PLANS PREPARED BY PICK