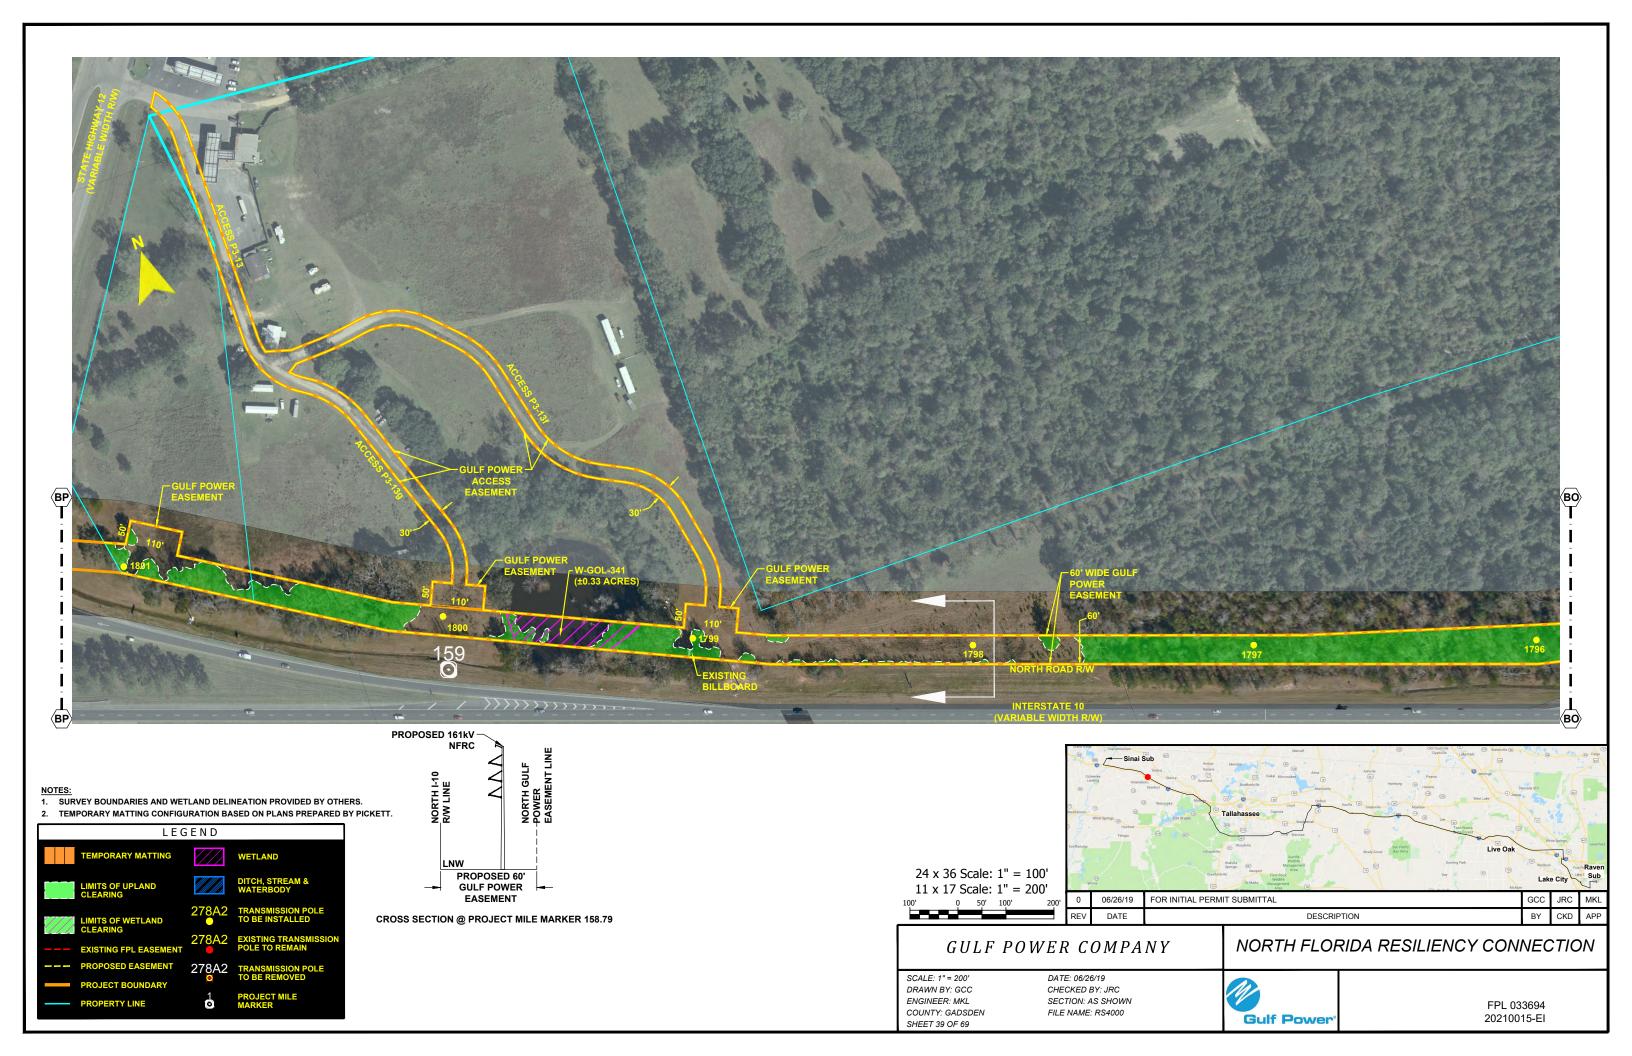

FILE NAME: RS4000

FPL 033691

20210015-EI

- NOTES:

  1. SURVEY BOUNDARIES AND WETLAND DELINEATION PROVIDED BY OTHERS.
- 2. TEMPORARY MATTING CONFIGURATION BASED ON PLANS PREPARED BY PICKETT.

NORTH FLORIDA RESILIENCY CONNECTION

SCALE: 1" = 200' DRAWN BY: GCC ENGINEER: MKL COUNTY: GADSDEN SHEET 40a

DATE: 06/26/19 CHECKED BY: JRC SECTION: AS SHOWN FILE NAME: RS4000

FPL 033696 20210015-EI