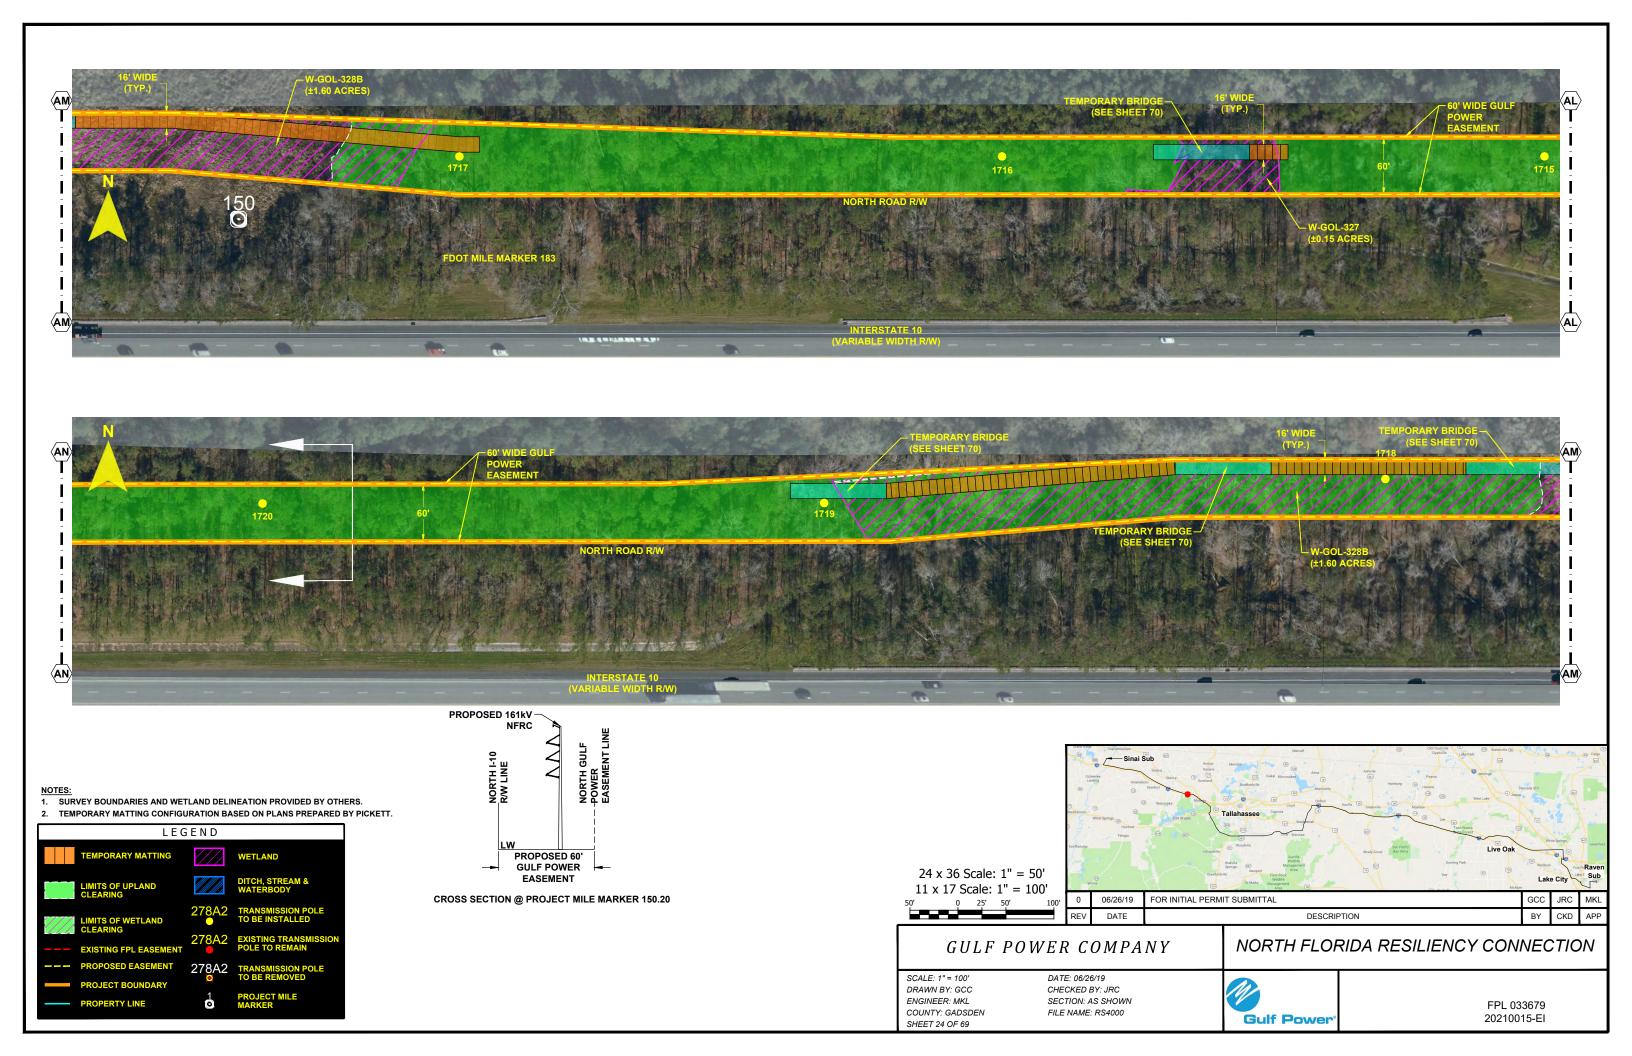

## GULF POWER COMPANY

NORTH FLORIDA RESILIENCY CONNECTION

SCALE: 1" = 100' DRAWN BY: GCC ENGINEER: MKL COUNTY: GADSDEN SHEET 22 OF 69

DATE: 06/26/19 CHECKED BY: JRC SECTION: AS SHOWN FILE NAME: RS4000

FPL 033677 20210015-EI

## GULF POWER COMPANY

DATE: 06/26/19 SCALE: 1" = 100' DRAWN BY: GCC CHECKED BY: JRC ENGINEER: MKL SECTION: AS SHOWN COUNTY: GADSDEN FILE NAME: RS4000

SHEET 25 OF 69

NORTH FLORIDA RESILIENCY CONNECTION

**Gulf Power** 