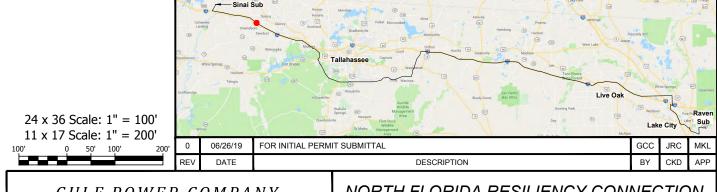

## GULF POWER COMPANY

DATE: 06/26/19

SCALE: 1" = 200' DRAWN BY: GCC ENGINEER: MKL COUNTY: GADSDEN SHEET 9 OF 69

CHECKED BY: JRC SECTION: AS SHOWN FILE NAME: RS4000

FPL 033662 20210015-EI

- NOTES:

  1. SURVEY BOUNDARIES AND WETLAND DELINEATION PROVIDED BY OTHERS.
- 2. TEMPORARY MATTING CONFIGURATION BASED ON PLANS PREPARED BY PICKETT.

## GULF POWER COMPANY