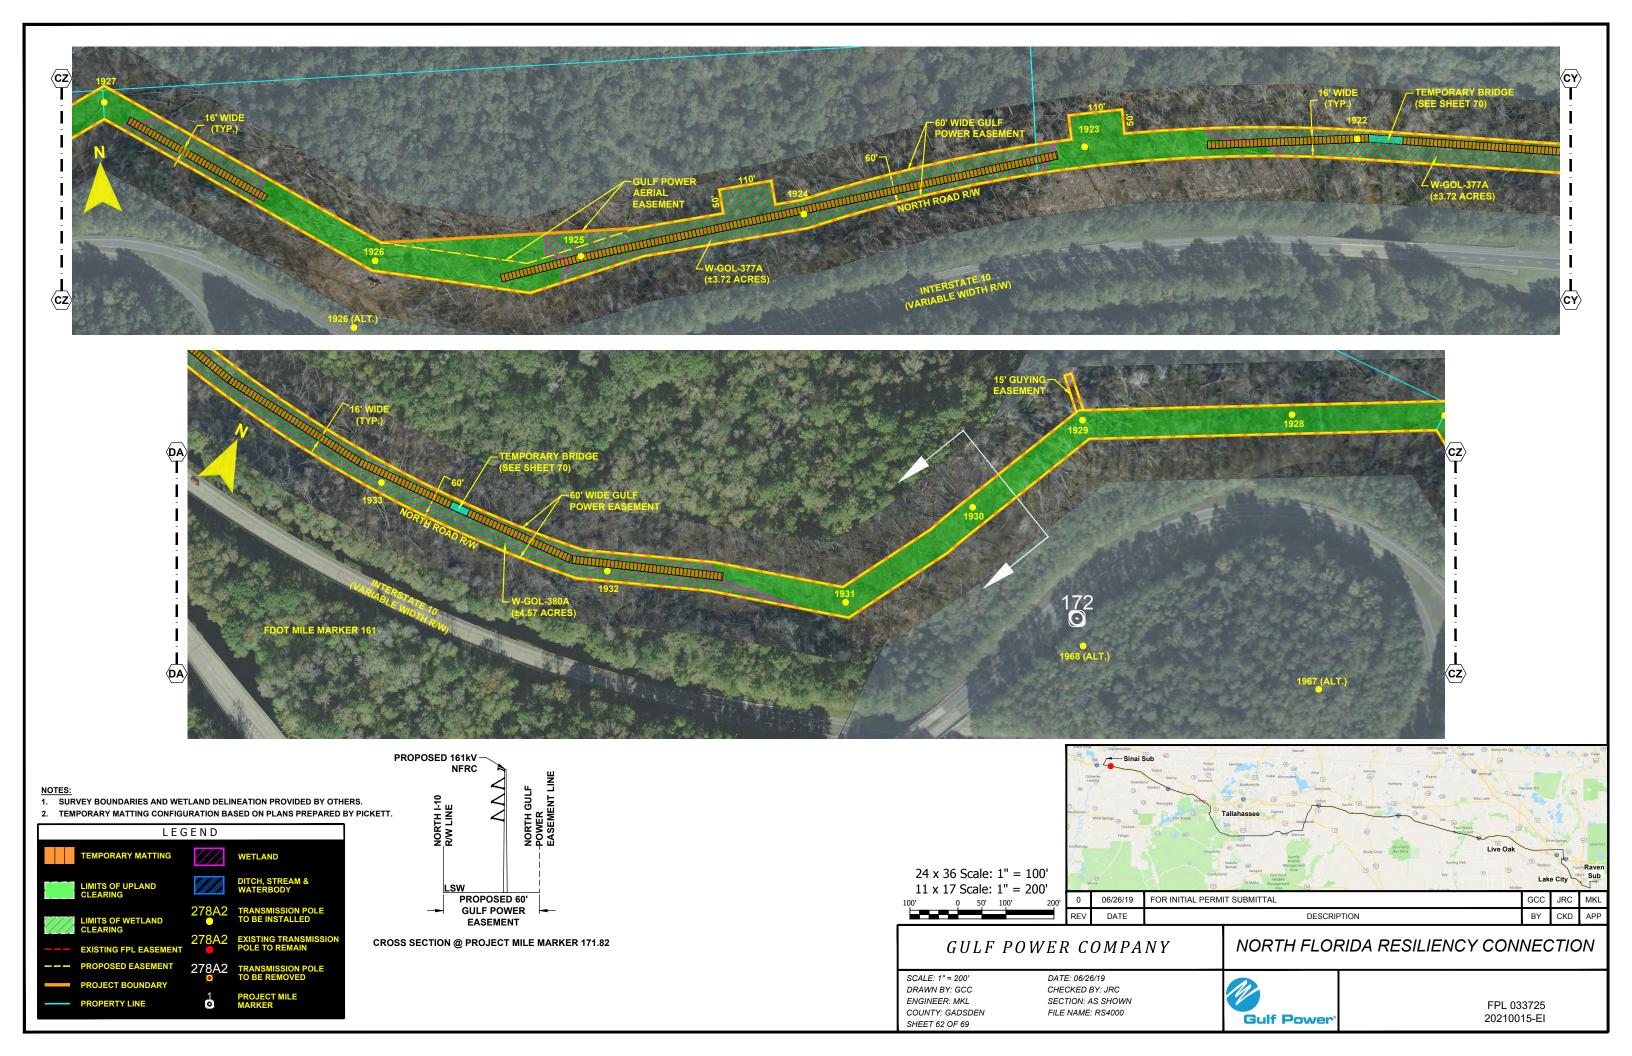

BASED ON PLANS PREPARED BY PICKETT.





NORTH FLORIDA RESILIENCY CONNECTION

SCALE: 1" = 200' DRAWN BY: GCC ENGINEER: MKL COUNTY: GADSDEN SHEET 51a

DATE: 06/26/19 CHECKED BY: JRC SECTION: AS SHOWN FILE NAME: RS4000



FPL 033712 20210015-EI





- NOTES:

  1. SURVEY BOUNDARIES AND WETLAND DELINEATION PROVIDED BY OTHERS.
- 2. TEMPORARY MATTING CONFIGURATION BASED ON PLANS PREPARED BY PICKETT.





### NORTH FLORIDA RESILIENCY CONNECTION

SCALE: 1" = 200' DRAWN BY: GCC ENGINEER: MKL COUNTY: GADSDEN SHEET 52a

DATE: 06/26/19 CHECKED BY: JRC SECTION: AS SHOWN FILE NAME: RS4000



FPL 033714 20210015-EI





SHEET 53a



- NOTES:

  1. SURVEY BOUNDARIES AND WETLAND DELINEATION PROVIDED BY OTHERS.
- 2. TEMPORARY MATTING CONFIGURATION BASED ON PLANS PREPARED BY PICKETT.









































CROSS SECTION @ PROJECT MILE MARKER 175.84







## GULF POWER COMPANY

# NORTH FLORIDA RESILIENCY CONNECTION

SCALE: 1" = 200' DRAWN BY: GCC ENGINEER: MKL COUNTY: JACKSON SHEET 69 OF 69

DATE: 06/26/19 CHECKED BY: JRC SECTION: AS SHOWN FILE NAME: RS4000



FPL 033732 20210015-EI