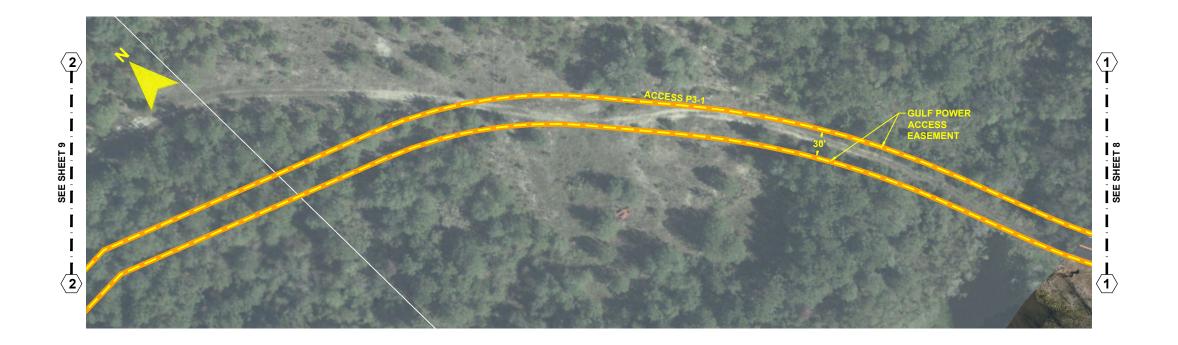

N FILE NAME: RS4000



FPL 033656 20210015-EI









- NOTES:

  1. SURVEY BOUNDARIES AND WETLAND DELINEATION PROVIDED BY OTHERS.
- 2. TEMPORARY MATTING CONFIGURATION BASED ON PLANS PREPARED BY PICKETT.





CROSS SECTION @ PROJECT MILE MARKER 140.47



SCALE: 1" = 100' DRAWN BY: GCC ENGINEER: MKL COUNTY: GADSDEN SHEET 6 OF 69

DATE: 06/26/19 CHECKED BY: JRC SECTION: AS SHOWN FILE NAME: RS4000



FPL 033658 20210015-EI











- NOTES:

  1. SURVEY BOUNDARIES AND WETLAND DELINEATION PROVIDED BY OTHERS.
- 2. TEMPORARY MATTING CONFIGURATION BASED ON PLANS PREPARED BY PICKETT.







NORTH FLORIDA RESILIENCY CONNECTION

SCALE: 1" = 100' DRAWN BY: GCC ENGINEER: MKL COUNTY: GADSDEN SHEET 8 OF 69

DATE: 06/26/19 CHECKED BY: JRC SECTION: AS SHOWN FILE NAME: RS4000



FPL 033660 20210015-EI



- NOTES:

  1. SURVEY BOUNDARIES AND WETLAND DELINEATION PROVIDED BY OTHERS.
- 2. TEMPORARY MATTING CONFIGURATION BASED ON PLANS PREPARED BY PICKETT.









- NOTES:

  1. SURVEY BOUNDARIES AND WETLAND DELINEATION PROVIDED BY OTHERS.
- 2. TEMPORARY MATTING CONFIGURATION BASED ON PLANS PREPARED BY PICKETT.









NORTH FLORIDA RESILIENCY CONNECTION

## GULF POWER COMPANY

DATE: 06/26/19

SCALE: 1" = 200' DRAWN BY: GCC ENGINEER: MKL COUNTY: GADSDEN SHEET 9 OF 69

CHECKED BY: JRC SECTION: AS SHOWN FILE NAME: RS4000



FPL 033662 20210015-EI





- NOTES:

  1. SURVEY BOUNDARIES AND WETLAND DELINEATION PROVIDED BY OTHERS.
- 2. TEMPORARY MATTING CONFIGURATION BASED ON PLANS PREPARED BY PICKETT.





## GULF POWER COMPANY

### NORTH FLORIDA RESILIENCY CONNECTION

SCALE: 1" = 200' DRAWN BY: