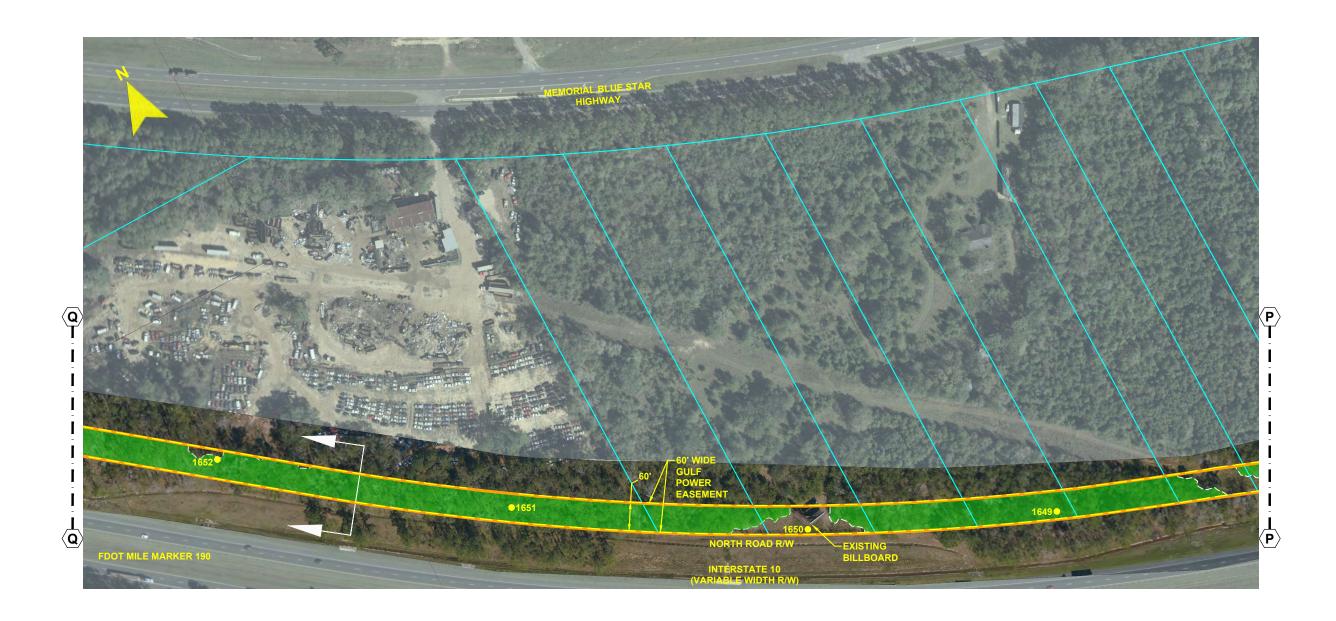

- NOTES:

  1. SURVEY BOUNDARIES AND WETLAND DELINEATION PROVIDED BY OTHERS.
- 2. TEMPORARY MATTING CONFIGURATION BASED ON PLANS PREPARED BY PICKETT.

NORTH FLORIDA RESILIENCY CONNECTION

## GULF POWER COMPANY

DATE: 06/26/19

SCALE: 1" = 200' DRAWN BY: GCC ENGINEER: MKL COUNTY: GADSDEN SHEET 9 OF 69

CHECKED BY: JRC SECTION: AS SHOWN FILE NAME: RS4000

FPL 033662 20210015-EI

- NOTES:

  1. SURVEY BOUNDARIES AND WETLAND DELINEATION PROVIDED BY OTHERS.
- 2. TEMPORARY MATTING CONFIGURATION BASED ON PLANS PREPARED BY PICKETT.