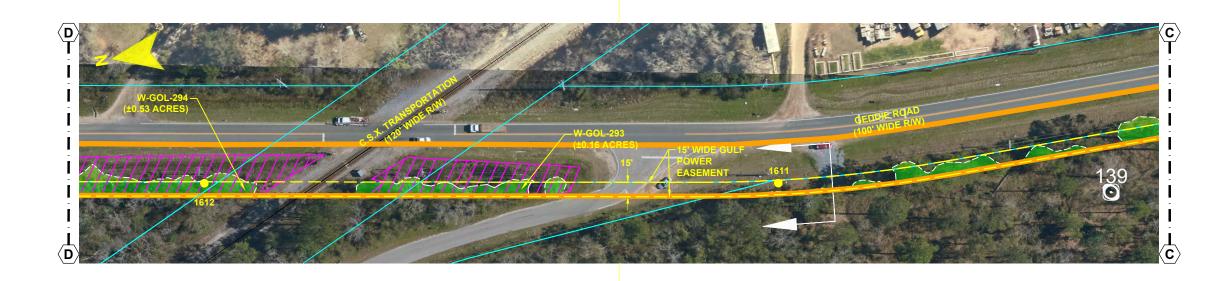

SCALE: 1" = 100' DRAWN BY: GCC ENGINEER: MKL COUNTY: LEON SHEET 4 OF 69

DATE: 06/26/19 CHECKED BY: JRC SECTION: AS SHOWN FILE NAME: RS4000

FPL 033656 20210015-EI

- NOTES:

  1. SURVEY BOUNDARIES AND WETLAND DELINEATION PROVIDED BY OTHERS.
- 2. TEMPORARY MATTING CONFIGURATION BASED ON PLANS PREPARED BY PICKETT.