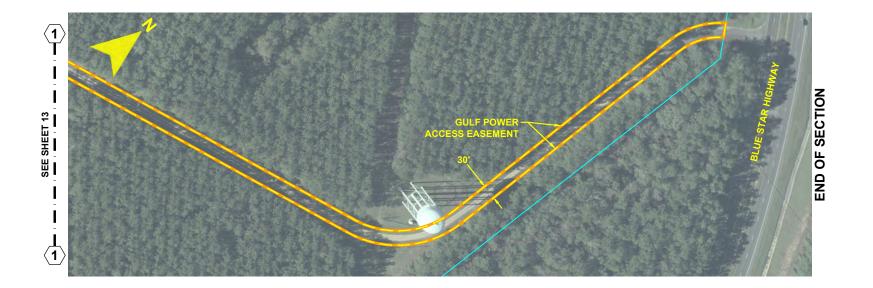

CROSS SECTION @ PROJECT MILE MARKER 143.74

SCALE: 1" = 200' DRAWN BY: GCC ENGINEER: MKL COUNTY: GADSDEN SHEET 13 OF 69

DATE: 06/26/19 CHECKED BY: JRC SECTION: AS SHOWN FILE NAME: RS4000

FPL 033667 20210015-EI