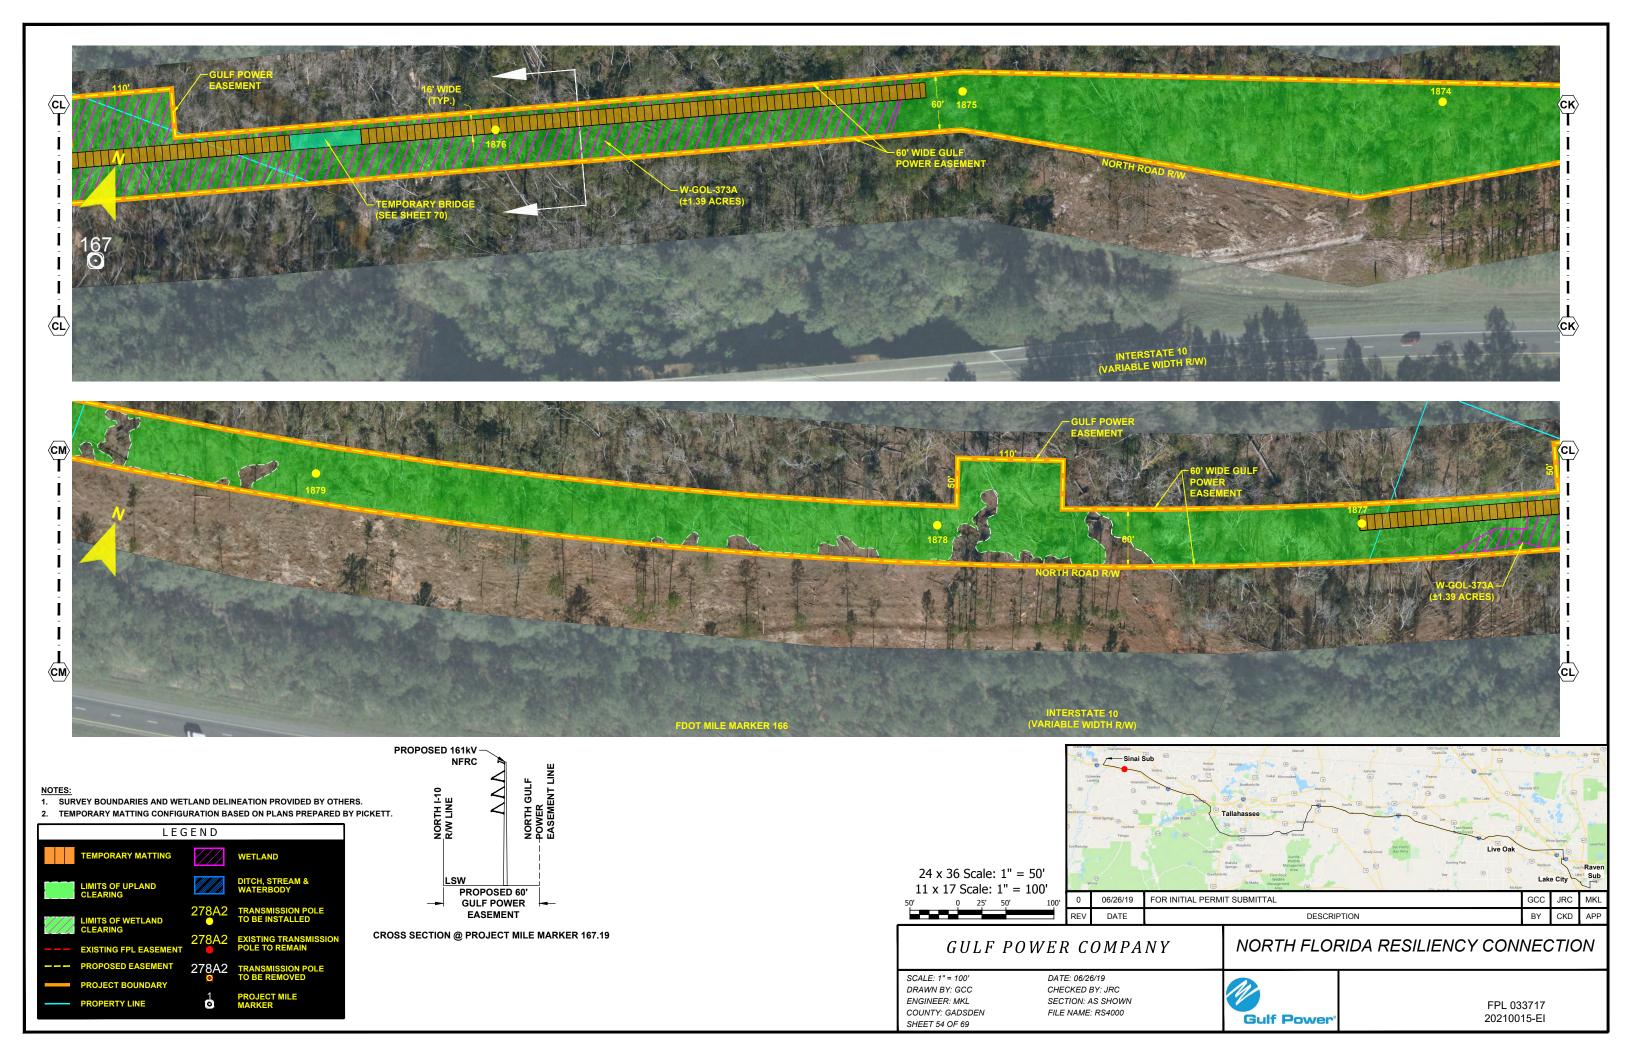

ING CONFIGURATION BASED ON PLANS PREPARED BY PICKETT.





NORTH FLORIDA RESILIENCY CONNECTION

SCALE: 1" = 200' DRAWN BY: GCC ENGINEER: MKL COUNTY: GADSDEN SHEET 51a

DATE: 06/26/19 CHECKED BY: JRC SECTION: AS SHOWN FILE NAME: RS4000



FPL 033712 20210015-EI





- NOTES:

  1. SURVEY BOUNDARIES AND WETLAND DELINEATION PROVIDED BY OTHERS.
- 2. TEMPORARY MATTING CONFIGURATION BASED ON PLANS PREPARED BY PICKETT.





### NORTH FLORIDA RESILIENCY CONNECTION

SCALE: 1" = 200' DRAWN BY: GCC ENGINEER: MKL COUNTY: GADSDEN SHEET 52a

DATE: 06/26/19 CHECKED BY: JRC SECTION: AS SHOWN FILE NAME: RS4000



FPL 033714 20210015-EI





SHEET 53a



- NOTES:

  1. SURVEY BOUNDARIES AND WETLAND DELINEATION PROVIDED BY OTHERS.
- 2. TEMPORARY MATTING CONFIGURATION BASED ON PLANS PREPARED BY PICKETT.









































CROSS SECTION @ PROJECT MILE MARKER 175.84







## GULF POWER COMPANY

# NORTH FLORIDA RESILIENCY CONNECTION

SCALE: 1" = 200' DRAWN BY: GCC ENGINEER: MKL COUNTY: JACKSON SHEET 69 OF 69

DATE: 06/26/19 CHECKED BY: JRC SECTION: AS SHOWN FILE NAME: RS4000



FPL 033732 20210015-EI