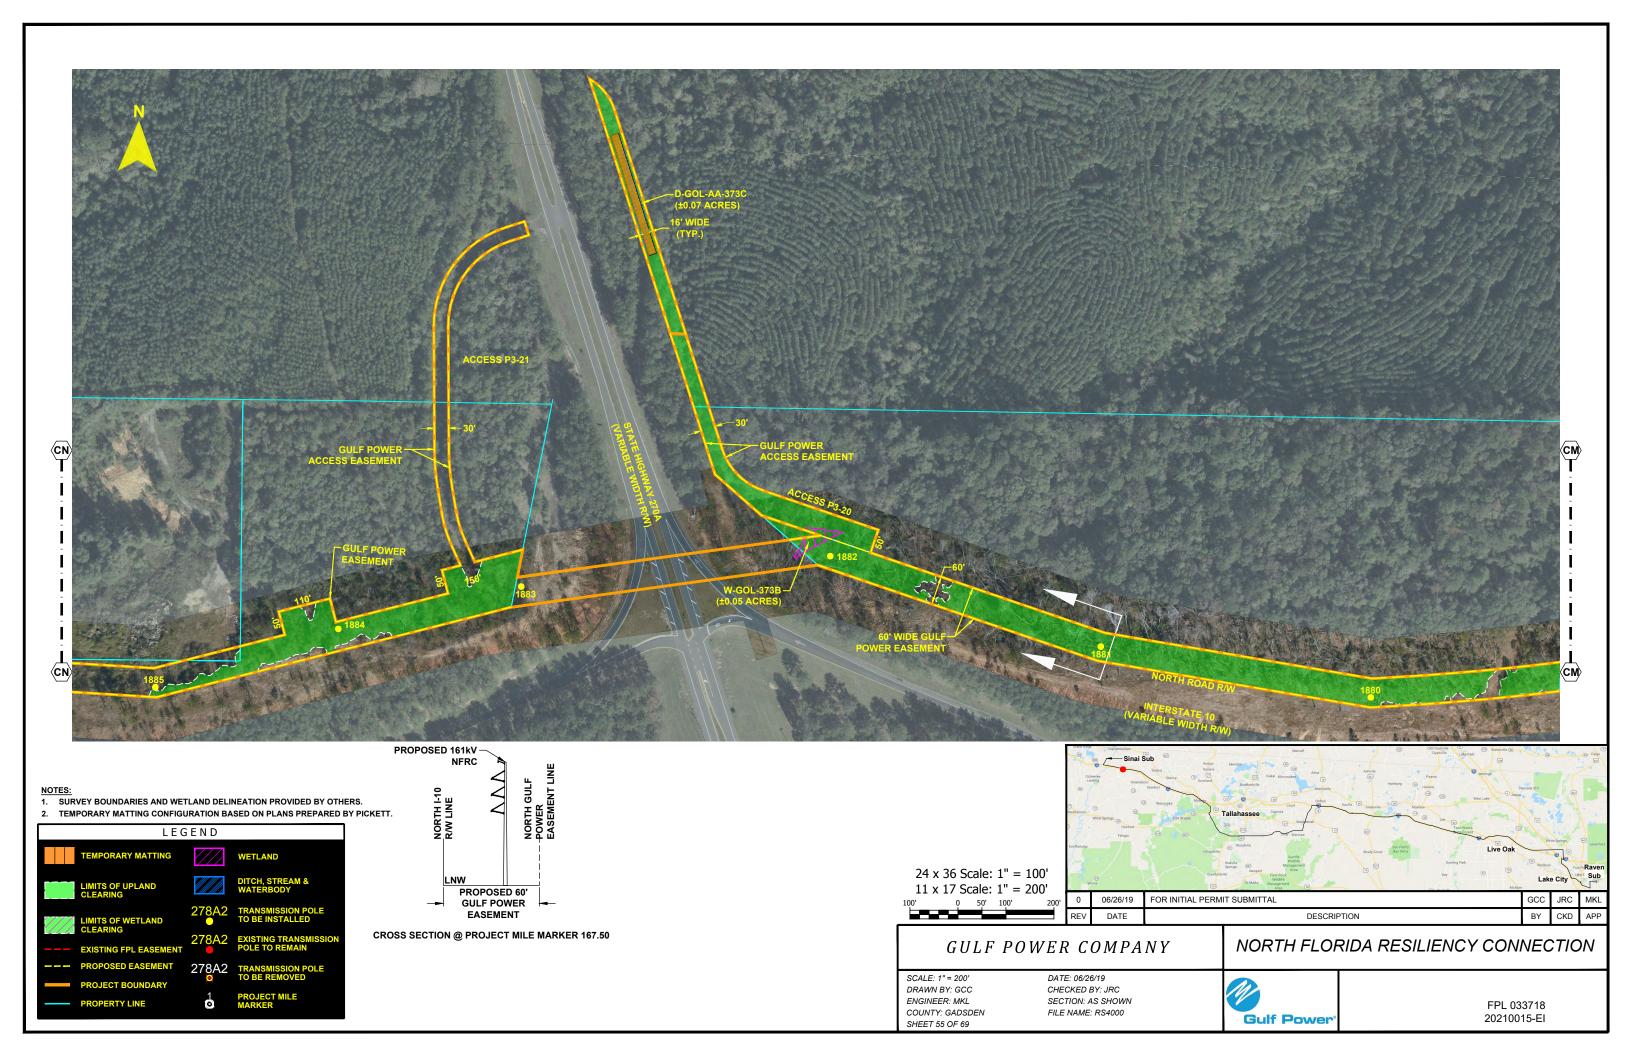

G CONFIGURATION BASED ON PLANS PREPARED BY PICKETT.





NORTH FLORIDA RESILIENCY CONNECTION

SCALE: 1" = 200' DRAWN BY: GCC ENGINEER: MKL COUNTY: GADSDEN SHEET 51a

DATE: 06/26/19 CHECKED BY: JRC SECTION: AS SHOWN FILE NAME: RS4000



FPL 033712 20210015-EI





- NOTES:

  1. SURVEY BOUNDARIES AND WETLAND DELINEATION PROVIDED BY OTHERS.
- 2. TEMPORARY MATTING CONFIGURATION BASED ON PLANS PREPARED BY PICKETT.





### NORTH FLORIDA RESILIENCY CONNECTION

SCALE: 1" = 200' DRAWN BY: GCC ENGINEER: MKL COUNTY: GADSDEN SHEET 52a

DATE: 06/26/19 CHECKED BY: JRC SECTION: AS SHOWN FILE NAME: RS4000



FPL 033714 20210015-EI





SHEET 53a



- NOTES:

  1. SURVEY BOUNDARIES AND WETLAND DELINEATION PROVIDED BY OTHERS.
- 2. TEMPORARY MATTING CONFIGURATION BASED ON PLANS PREPARED BY PICKETT.









































CROSS SECTION @ PROJECT MILE MARKER 175.84







## GULF POWER COMPANY

# NORTH FLORIDA RESILIENCY CONNECTION

SCALE: 1" = 200' DRAWN BY: GCC ENGINEER: MKL COUNTY: JACKSON SHEET 69 OF 69

DATE: 06/26/19 CHECKED BY: JRC SECTION: AS SHOWN FILE NAME: RS4000



FPL 033732 20210015-EI