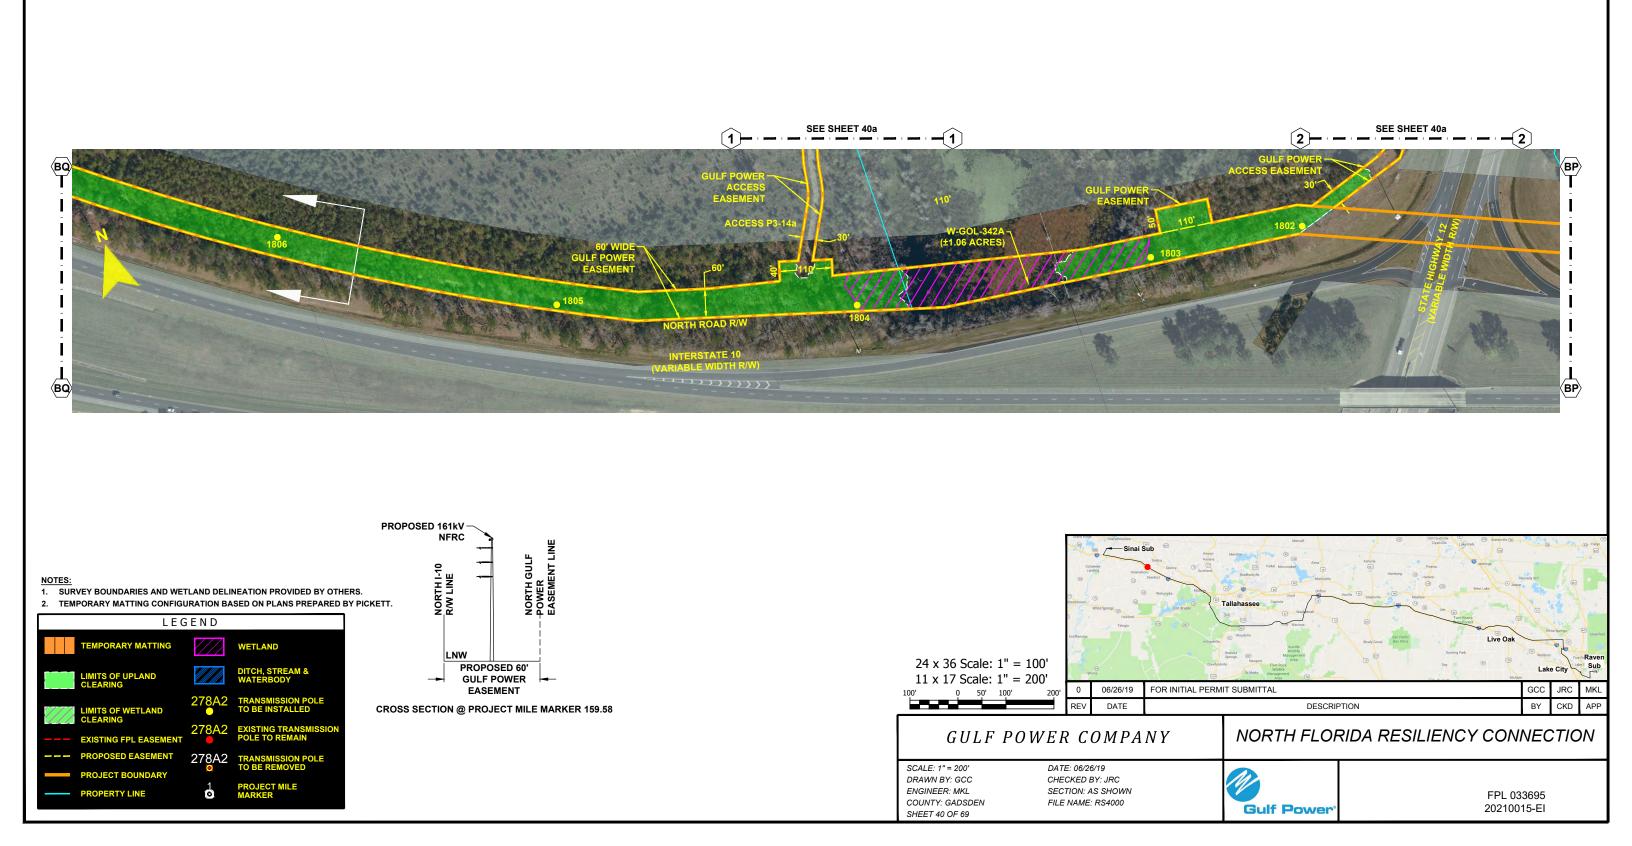

SCALE: 1" = 200' DRAWN BY: GCC ENGINEER: MKL COUNTY: GADSDEN SHEET 40a

DATE: 06/26/19 CHECKED BY: JRC SECTION: AS SHOWN FILE NAME: RS4000

FPL 033696 20210015-EI

### NORTH FLORIDA RESILIENCY CONNECTION

SCALE: 1" = 200' DRAWN BY: GCC ENGINEER: MKL COUNTY: GADSDEN SHEET 41 OF 69

24 x 36 Scale: 1" = 100'

11 x 17 Scale: 1" = 200'

0 50' 100'

DATE: 06/26/19 CHECKED BY: JRC SECTION: AS SHOWN FILE NAME: RS4000

**Gulf Power** 

FPL 033697 20210015-EI

- NOTES:

  1. SURVEY BOUNDARIES AND WETLAND DELINEATION PROVIDED BY OTHERS.
- 2. TEMPORARY MATTING CONFIGURATION BASED ON PLANS PREPARED BY PICKETT.