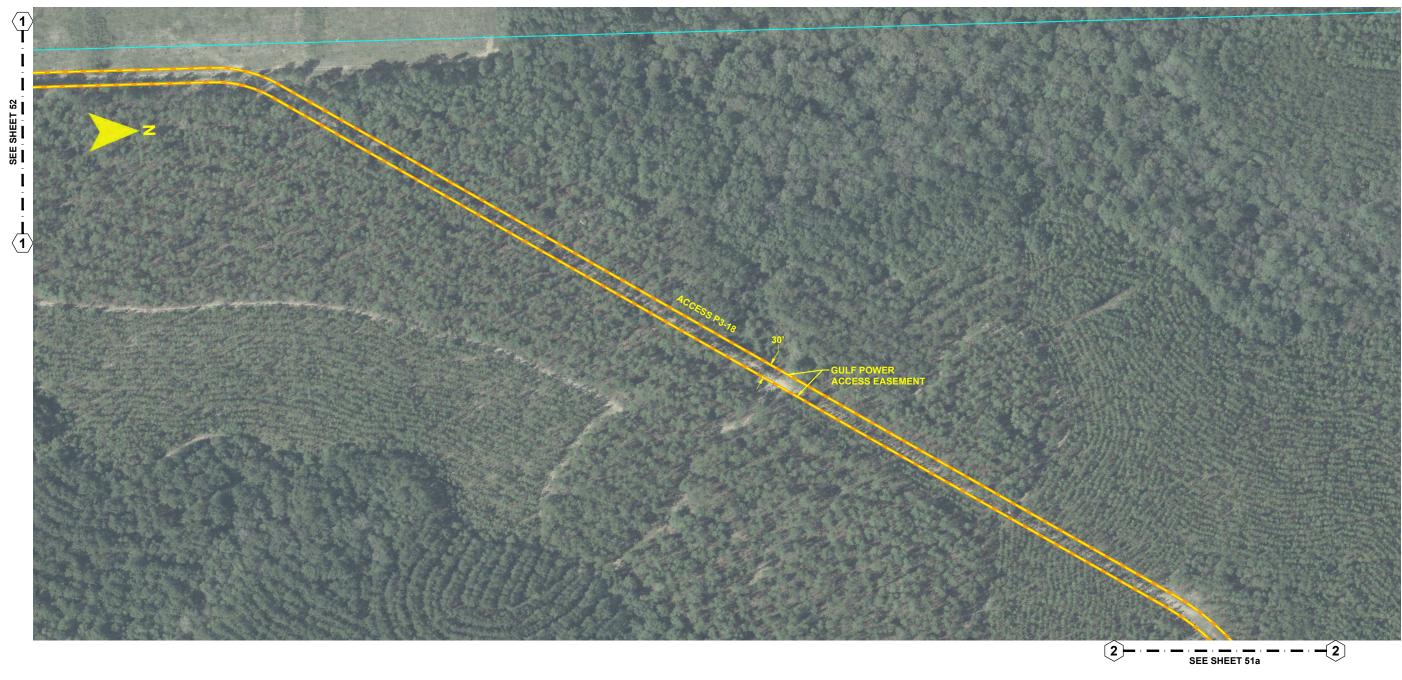

### NORTH FLORIDA RESILIENCY CONNECTION

SCALE: 1" = 200' DRAWN BY: GCC ENGINEER: MKL COUNTY: GADSDEN SHEET 52a

DATE: 06/26/19 CHECKED BY: JRC SECTION: AS SHOWN FILE NAME: RS4000

FPL 033714 20210015-EI

SHEET 53a