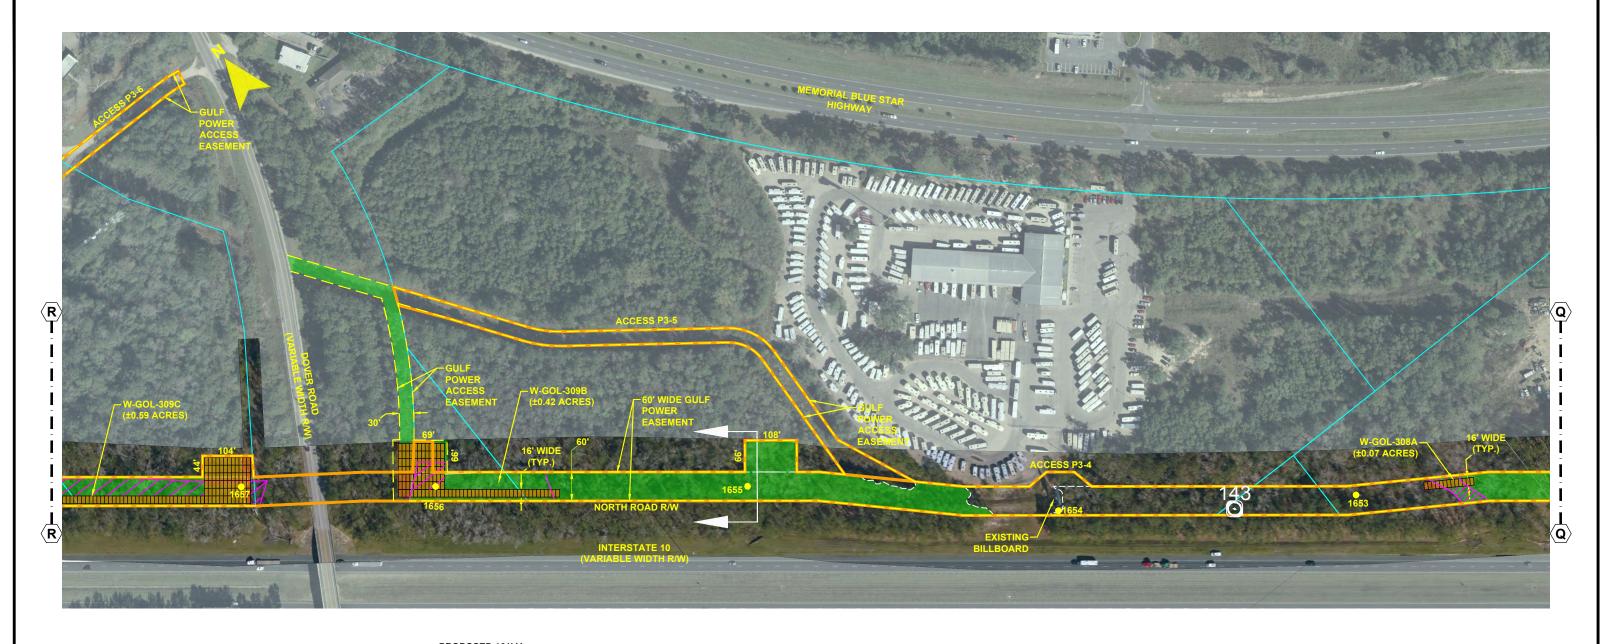

RS4000



FPL 033662 20210015-EI





- NOTES:

  1. SURVEY BOUNDARIES AND WETLAND DELINEATION PROVIDED BY OTHERS.
- 2. TEMPORARY MATTING CONFIGURATION BASED ON PLANS PREPARED BY PICKETT.





## GULF POWER COMPANY

### NORTH FLORIDA RESILIENCY CONNECTION

SCALE: 1" = 200' DRAWN BY: GCC ENGINEER: MKL COUNTY: GADSDEN SHEET 10a

DATE: 06/26/19 CHECKED BY: JRC SECTION: AS SHOWN FILE NAME: RS4000



FPL 033664 20210015-EI





- NOTES:

  1. SURVEY BOUNDARIES AND WETLAND DELINEATION PROVIDED BY OTHERS.
- 2. TEMPORARY MATTING CONFIGURATION BASED ON PLANS PREPARED BY PICKETT.





CROSS SECTION @ PROJECT MILE MARKER 142.78



SCALE: 1" = 200' DRAWN BY: GCC ENGINEER: MKL COUNTY: GADSDEN SHEET 11 OF 69

DATE: 06/26/19 CHECKED BY: JRC SECTION: AS SHOWN FILE NAME: RS4000



FPL 033665 20210015-EI





- NOTES:

  1. SURVEY BOUNDARIES AND WETLAND DELINEATION PROVIDED BY OTHERS.
- 2. TEMPORARY MATTING CONFIGURATION BASED ON PLANS PREPARED BY PICKETT.





CROSS SECTION @ PROJECT MILE MARKER 143.21



# GULF POWER COMPANY

SCALE: 1" = 200' DRAWN BY: GCC ENGINEER: MKL COUNTY: GADSDEN SHEET 12 OF 69

DATE: 06/26/19 CHECKED BY: JRC SECTION: AS SHOWN FILE NAME: RS4000



FPL 033666 20210015-EI





- NOTES:

  1. SURVEY BOUNDARIES AND WETLAND DELINEATION PROVIDED BY OTHERS.
- 2. TEMPORARY MATTING CONFIGURATION BASED ON PLANS PREPARED BY PICKETT.





CROSS SECTION @ PROJECT MILE MARKER 143.74



SCALE: 1" = 200' DRAWN BY: GCC ENGINEER: MKL COUNTY: GADSDEN SHEET 13 OF 69

DATE: 06/26/19 CHECKED BY: JRC SECTION: AS SHOWN FILE NAME: RS4000



FPL 033667 20210015-EI



- NOTES:

  1. SURVEY BO