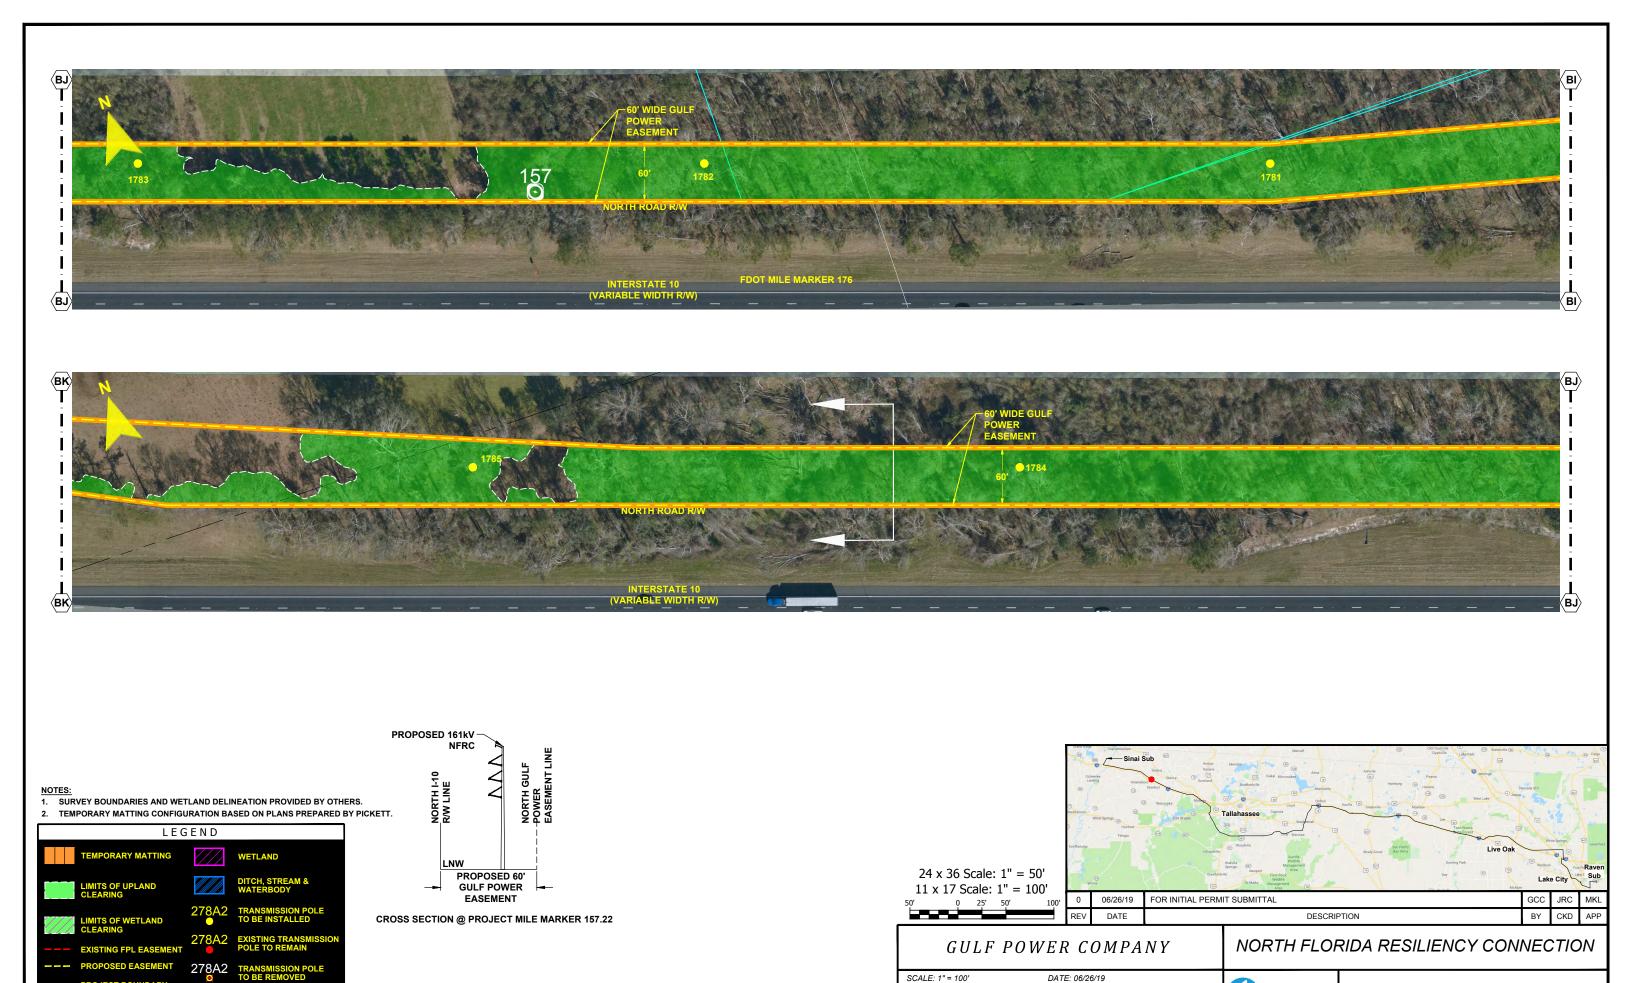

FILE NAME: RS4000

FPL 033691

20210015-EI

- NOTES:

  1. SURVEY BOUNDARIES AND WETLAND DELINEATION PROVIDED BY OTHERS.
- 2. TEMPORARY MATTING CONFIGURATION BASED ON PLANS PREPARED BY PICKETT.

NORTH FLORIDA RESILIENCY CONNECTION