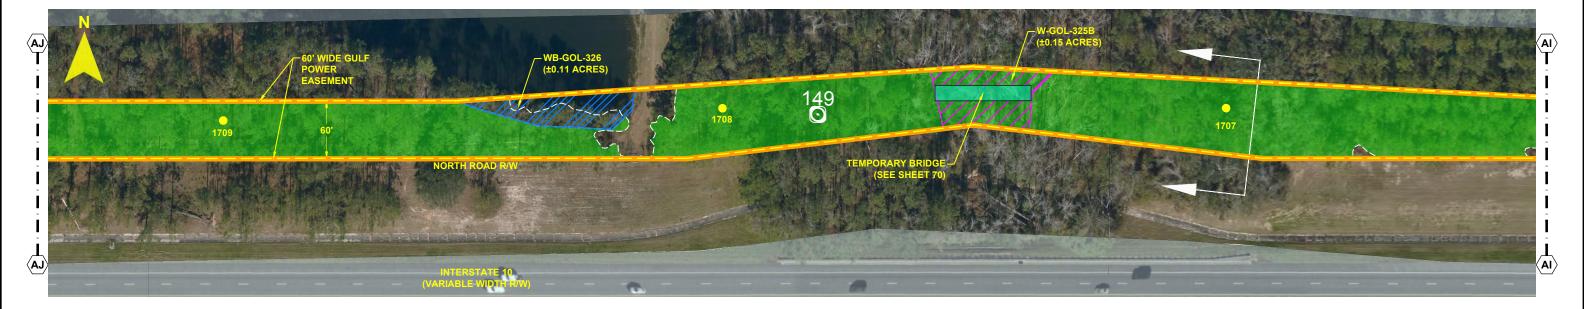

## GULF POWER COMPANY

NORTH FLORIDA RESILIENCY CONNECTION

SCALE: 1" = 100' DRAWN BY: GCC ENGINEER: MKL COUNTY: GADSDEN SHEET 22 OF 69

DATE: 06/26/19 CHECKED BY: JRC SECTION: AS SHOWN FILE NAME: RS4000

FPL 033677 20210015-EI