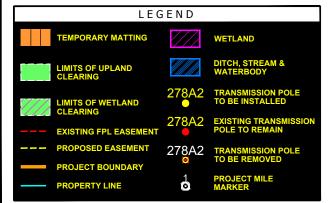

ENGINEER: MKL

SHEET 15 OF 69

COUNTY: GADSDEN

SECTION: AS SHOWN

FILE NAME: RS4000



- NOTES:

  1. SURVEY BOUNDARIES AND WETLAND DELINEATION PROVIDED BY OTHERS.
- 2. TEMPORARY MATTING CONFIGURATION BASED ON PLANS PREPARED BY PICKETT.





CROSS SECTION @ PROJECT MILE MARKER 144.91



**Gulf Power** 

FPL 033670 20210015-EI











NOTES:

1. SURVEY BOUNDARIES AND WETLAND DELINEATION PROVIDED BY OTHERS.



EASEMENT
CROSS SECTION @ PROJECT MILE MARKER 146.73



SCALE: 1" = 100' DRAWN BY: GCC ENGINEER: MKL COUNTY: GADSDEN SHEET 18 OF 69 DATE: 06/26/19 CHECKED BY: JRC SECTION: AS SHOWN FILE NAME: RS4000



FPL 033673 20210015-EI







- NOTES:

  1. SURVEY BOUNDARIES AND WETLAND DELINEATION PROVIDED BY OTHERS.
- 2. TEMPORARY MATTING CONFIGURATION BASED ON PLANS PREPARED BY PICKETT.





CROSS SECTION @ PROJECT MILE MARKER 146.88



## GULF POWER COMPANY

### NORTH FLORIDA RESILIENCY CONNECTION

SCALE: 1" = 100' DRAWN BY: GCC ENGINEER: MKL COUNTY: GADSDEN SHEET 19 OF 69

DATE: 06/26/19 CHECKED BY: JRC SECTION: AS SHOWN FILE NAME: RS4000



FPL 033674 20210015-EI







- NOTES:

  1. SURVEY BOUNDARIES AND WETLAND DELINEATION PROVIDED BY OTHERS.
- 2. TEMPORARY MATTING CONFIGURATION BASED ON PLANS PREPARED BY PICKETT.





CROSS SECTION @ PROJECT MILE MARKER 147.48



### GULF POWER COMPANY

# NORTH FLORIDA RESILIENCY CONNECTION

SCALE: 1" = 100' DRAWN BY: GCC ENGINEER: MKL COUNTY: GADSDEN SHEET 20 OF 69

24 x 36 Scale: 1" = 50' 11 x 17 Scale: 1" = 100'

> DATE: 06/26/19 CHECKED BY: JRC SECTION: AS SHOWN FILE NAME: RS4000



FPL 033675 20210015-EI





- NOTES:

  1. SUR