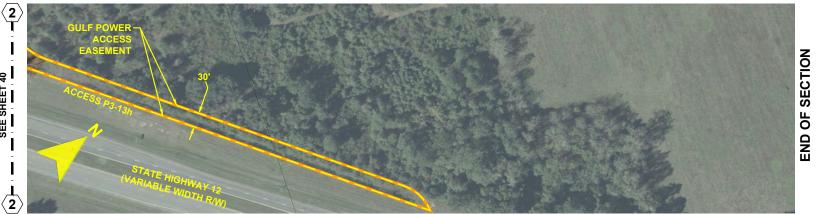

### NORTH FLORIDA RESILIENCY CONNECTION

SCALE: 1" = 200' DRAWN BY: GCC ENGINEER: MKL COUNTY: GADSDEN SHEET 41 OF 69

24 x 36 Scale: 1" = 100'

11 x 17 Scale: 1" = 200'

0 50' 100'

DATE: 06/26/19 CHECKED BY: JRC SECTION: AS SHOWN FILE NAME: RS4000

**Gulf Power** 

FPL 033697 20210015-EI

- NOTES:

  1. SURVEY BOUNDARIES AND WETLAND DELINEATION PROVIDED BY OTHERS.
- 2. TEMPORARY MATTING CONFIGURATION BASED ON PLANS PREPARED BY PICKETT.