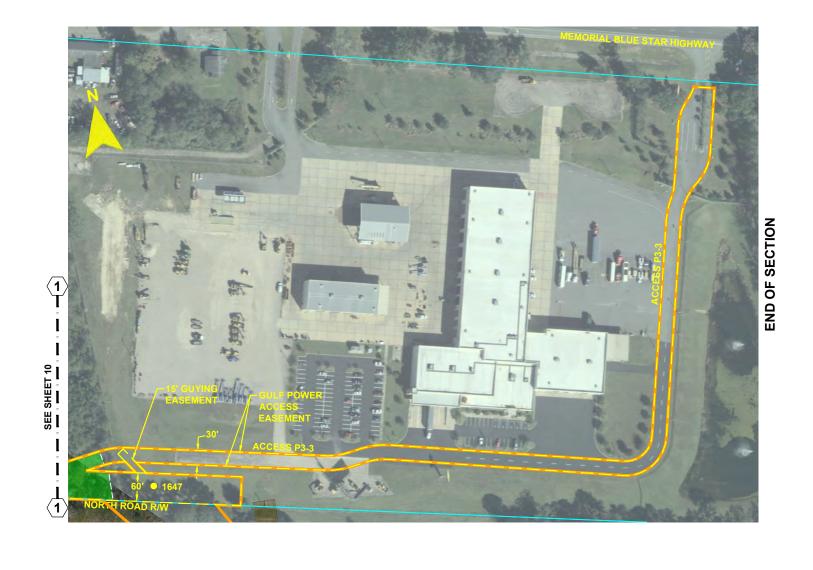

## GULF POWER COMPANY

### NORTH FLORIDA RESILIENCY CONNECTION

SCALE: 1" = 200' DRAWN BY: GCC ENGINEER: MKL COUNTY: GADSDEN SHEET 10a

DATE: 06/26/19 CHECKED BY: JRC SECTION: AS SHOWN FILE NAME: RS4000

FPL 033664 20210015-EI

- NOTES:

  1. SURVEY BOUNDARIES AND WETLAND DELINEATION PROVIDED BY OTHERS.
- 2. TEMPORARY MATTING CONFIGURATION BASED ON PLANS PREPARED BY PICKETT.

CROSS SECTION @ PROJECT MILE MARKER 142.78

SCALE: 1" = 200' DRAWN BY: GCC ENGINEER: MKL COUNTY: GADSDEN SHEET 11 OF 69