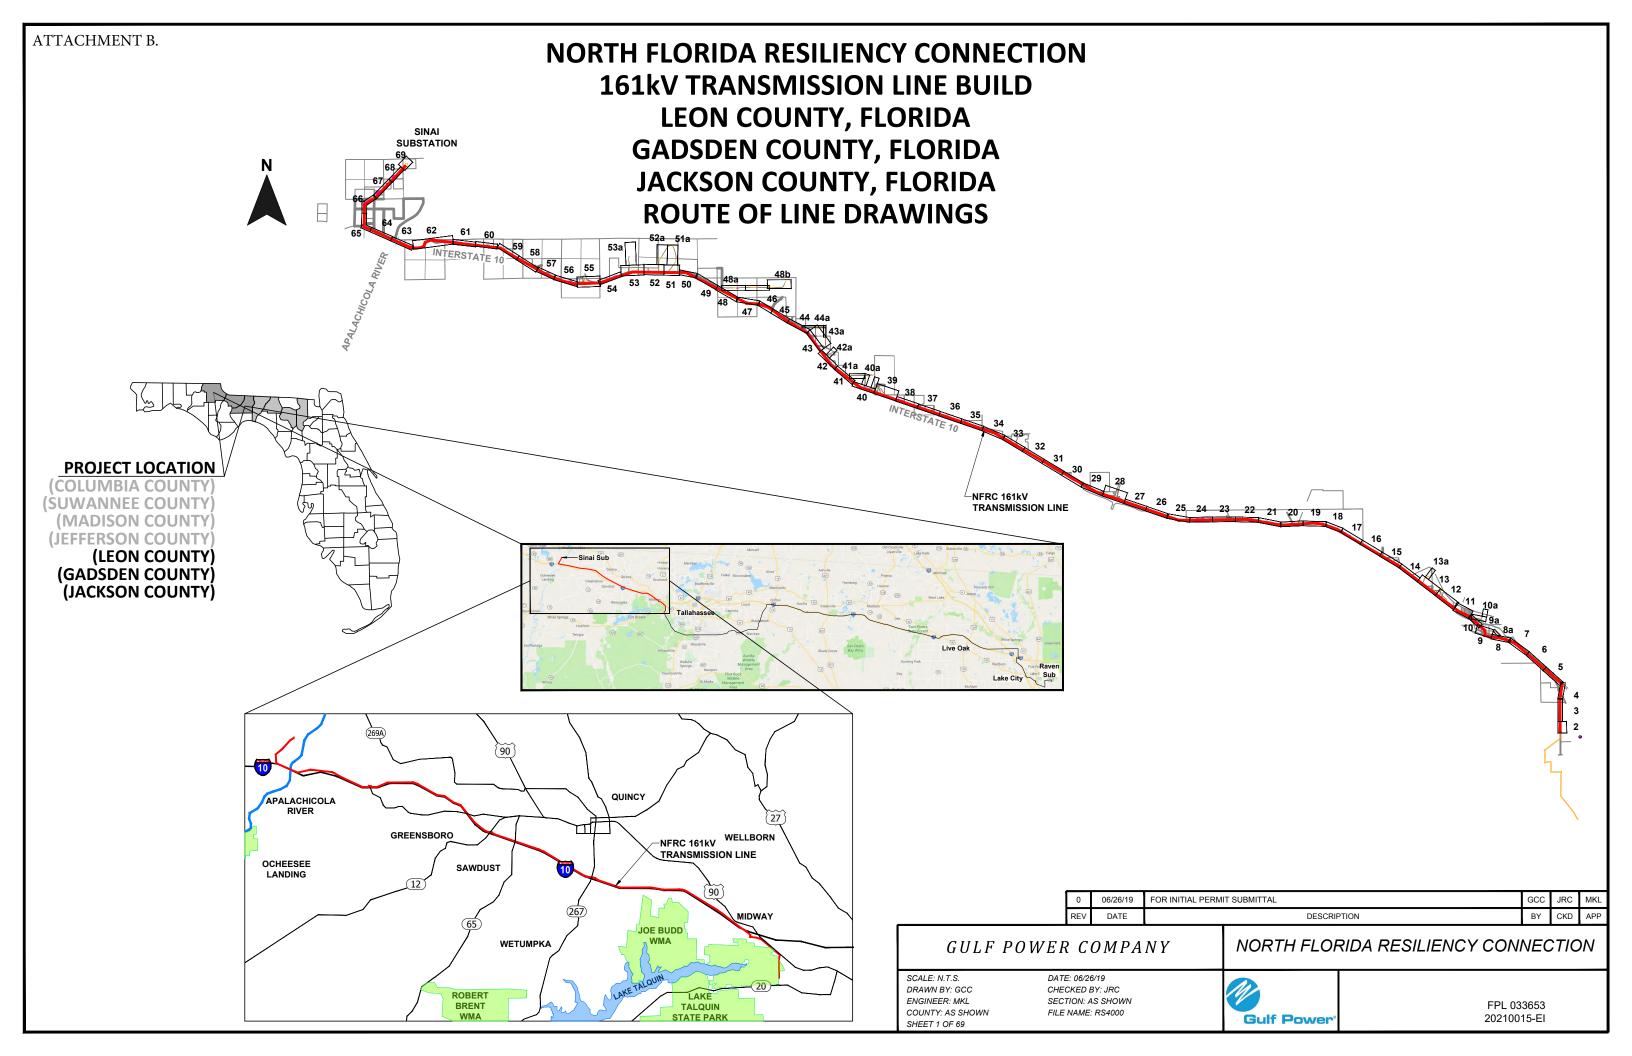

### **BEGINNING OF SECTION**

DRAWN BY: GCC

ENGINEER: MKL

COUNTY: LEON

SHEET 2 OF 69

CHECKED BY: JRC

SECTION: AS SHOWN

FILE NAME: RS4000

- NOTES:

  1. SURVEY BOUNDARIES AND WETLAND DELINEATION PROVIDED BY OTHERS.
- 2. TEMPORARY MATTING CONFIGURATION BASED ON PLANS PREPARED BY PICKETT.

CROSS SECTION @ PROJECT MILE MARKER 138.30

**Gulf Power** 