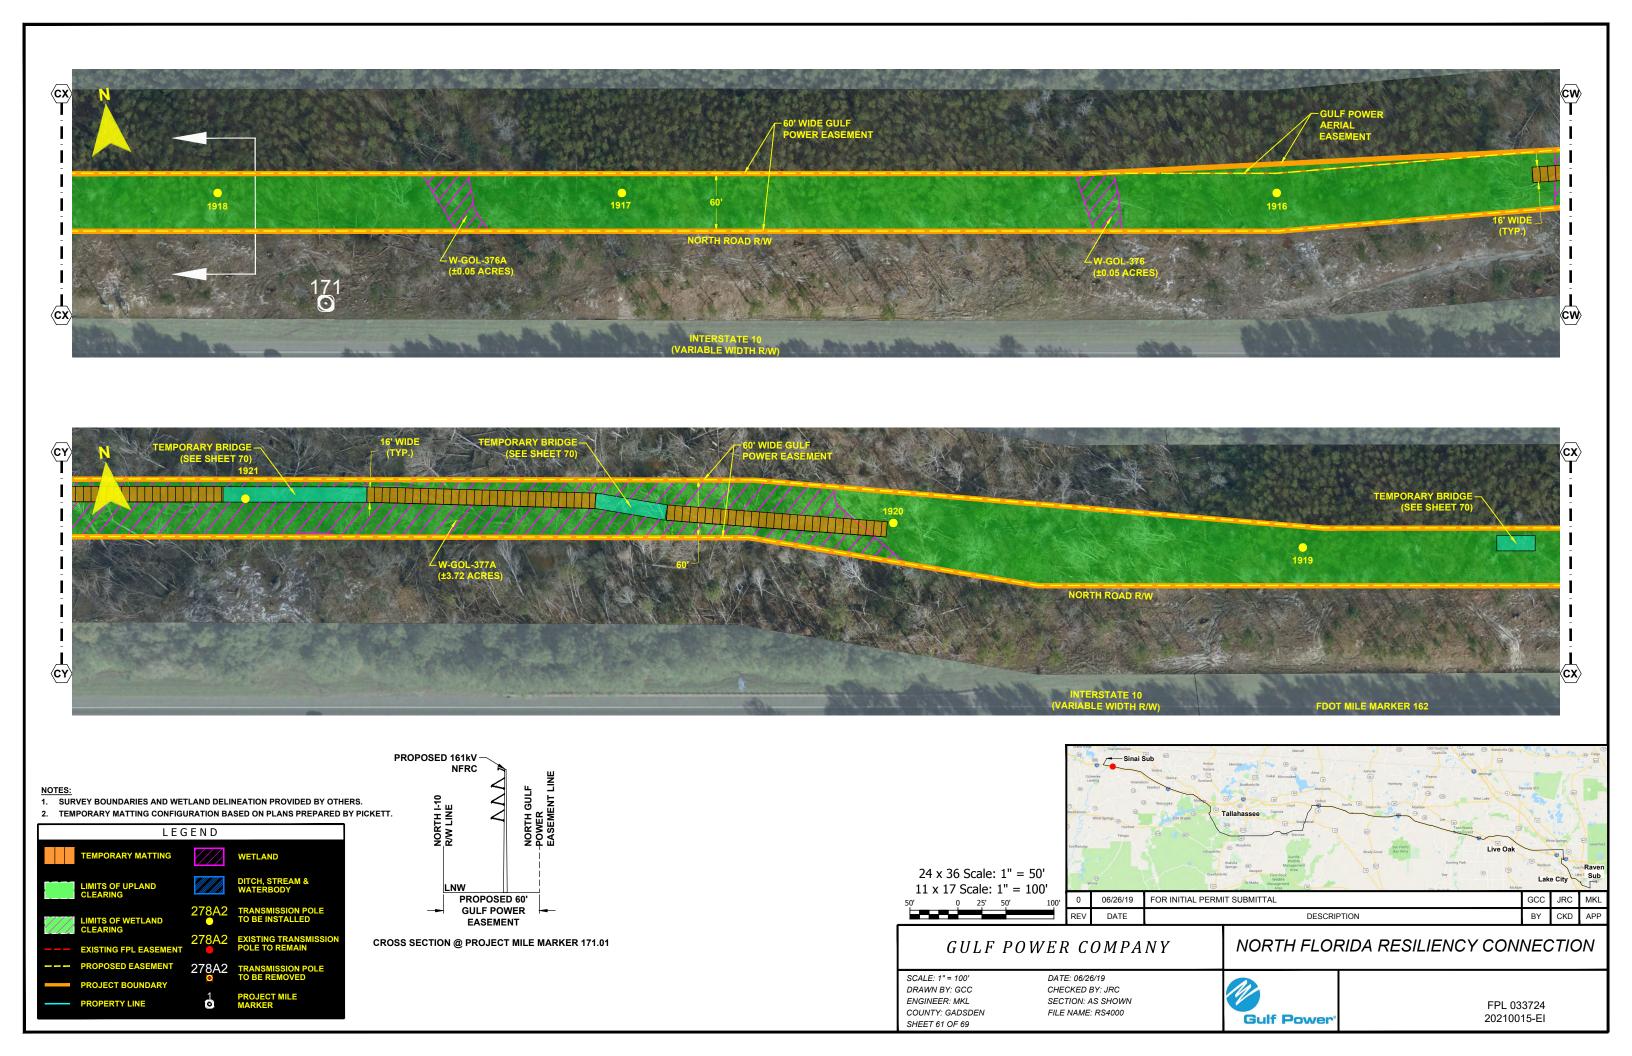

N BASED ON PLANS PREPARED BY PICKETT.





NORTH FLORIDA RESILIENCY CONNECTION

SCALE: 1" = 200' DRAWN BY: GCC ENGINEER: MKL COUNTY: GADSDEN SHEET 51a

DATE: 06/26/19 CHECKED BY: JRC SECTION: AS SHOWN FILE NAME: RS4000



FPL 033712 20210015-EI





- NOTES:

  1. SURVEY BOUNDARIES AND WETLAND DELINEATION PROVIDED BY OTHERS.
- 2. TEMPORARY MATTING CONFIGURATION BASED ON PLANS PREPARED BY PICKETT.





### NORTH FLORIDA RESILIENCY CONNECTION

SCALE: 1" = 200' DRAWN BY: GCC ENGINEER: MKL COUNTY: GADSDEN SHEET 52a

DATE: 06/26/19 CHECKED BY: JRC SECTION: AS SHOWN FILE NAME: RS4000



FPL 033714 20210015-EI





SHEET 53a



- NOTES:

  1. SURVEY BOUNDARIES AND WETLAND DELINEATION PROVIDED BY OTHERS.
- 2. TEMPORARY MATTING CONFIGURATION BASED ON PLANS PREPARED BY PICKETT.









































CROSS SECTION @ PROJECT MILE MARKER 175.84







## GULF POWER COMPANY

# NORTH FLORIDA RESILIENCY CONNECTION

SCALE: 1" = 200' DRAWN BY: GCC ENGINEER: MKL COUNTY: JACKSON SHEET 69 OF 69

DATE: 06/26/19 CHECKED BY: JRC SECTION: AS SHOWN FILE NAME: RS4000



FPL 033732 20210015-EI