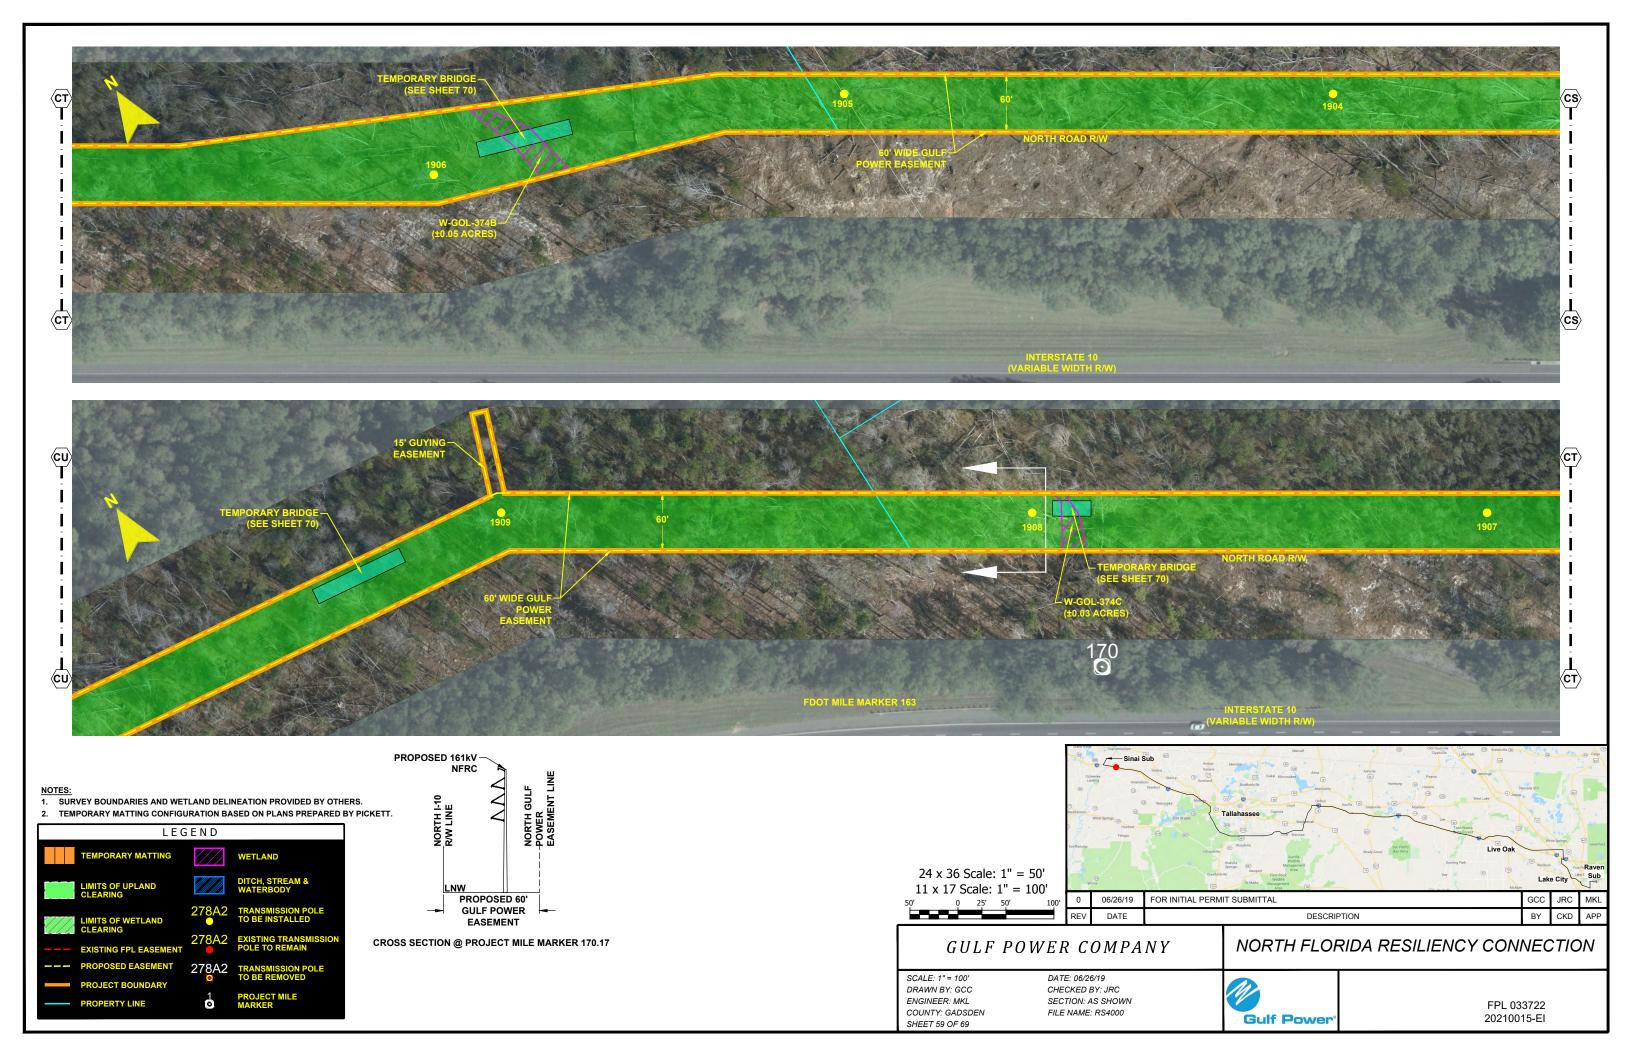

ATION BASED ON PLANS PREPARED BY PICKETT.





NORTH FLORIDA RESILIENCY CONNECTION

SCALE: 1" = 200' DRAWN BY: GCC ENGINEER: MKL COUNTY: GADSDEN SHEET 51a

DATE: 06/26/19 CHECKED BY: JRC SECTION: AS SHOWN FILE NAME: RS4000



FPL 033712 20210015-EI





- NOTES:

  1. SURVEY BOUNDARIES AND WETLAND DELINEATION PROVIDED BY OTHERS.
- 2. TEMPORARY MATTING CONFIGURATION BASED ON PLANS PREPARED BY PICKETT.





### NORTH FLORIDA RESILIENCY CONNECTION

SCALE: 1" = 200' DRAWN BY: GCC ENGINEER: MKL COUNTY: GADSDEN SHEET 52a

DATE: 06/26/19 CHECKED BY: JRC SECTION: AS SHOWN FILE NAME: RS4000



FPL 033714 20210015-EI





SHEET 53a



- NOTES:

  1. SURVEY BOUNDARIES AND WETLAND DELINEATION PROVIDED BY OTHERS.
- 2. TEMPORARY MATTING CONFIGURATION BASED ON PLANS PREPARED BY PICKETT.









































CROSS SECTION @ PROJECT MILE MARKER 175.84







## GULF POWER COMPANY

# NORTH FLORIDA RESILIENCY CONNECTION

SCALE: 1" = 200' DRAWN BY: GCC ENGINEER: MKL COUNTY: JACKSON SHEET 69 OF 69

DATE: 06/26/19 CHECKED BY: JRC SECTION: AS SHOWN FILE NAME: RS4000



FPL 033732 20210015-EI