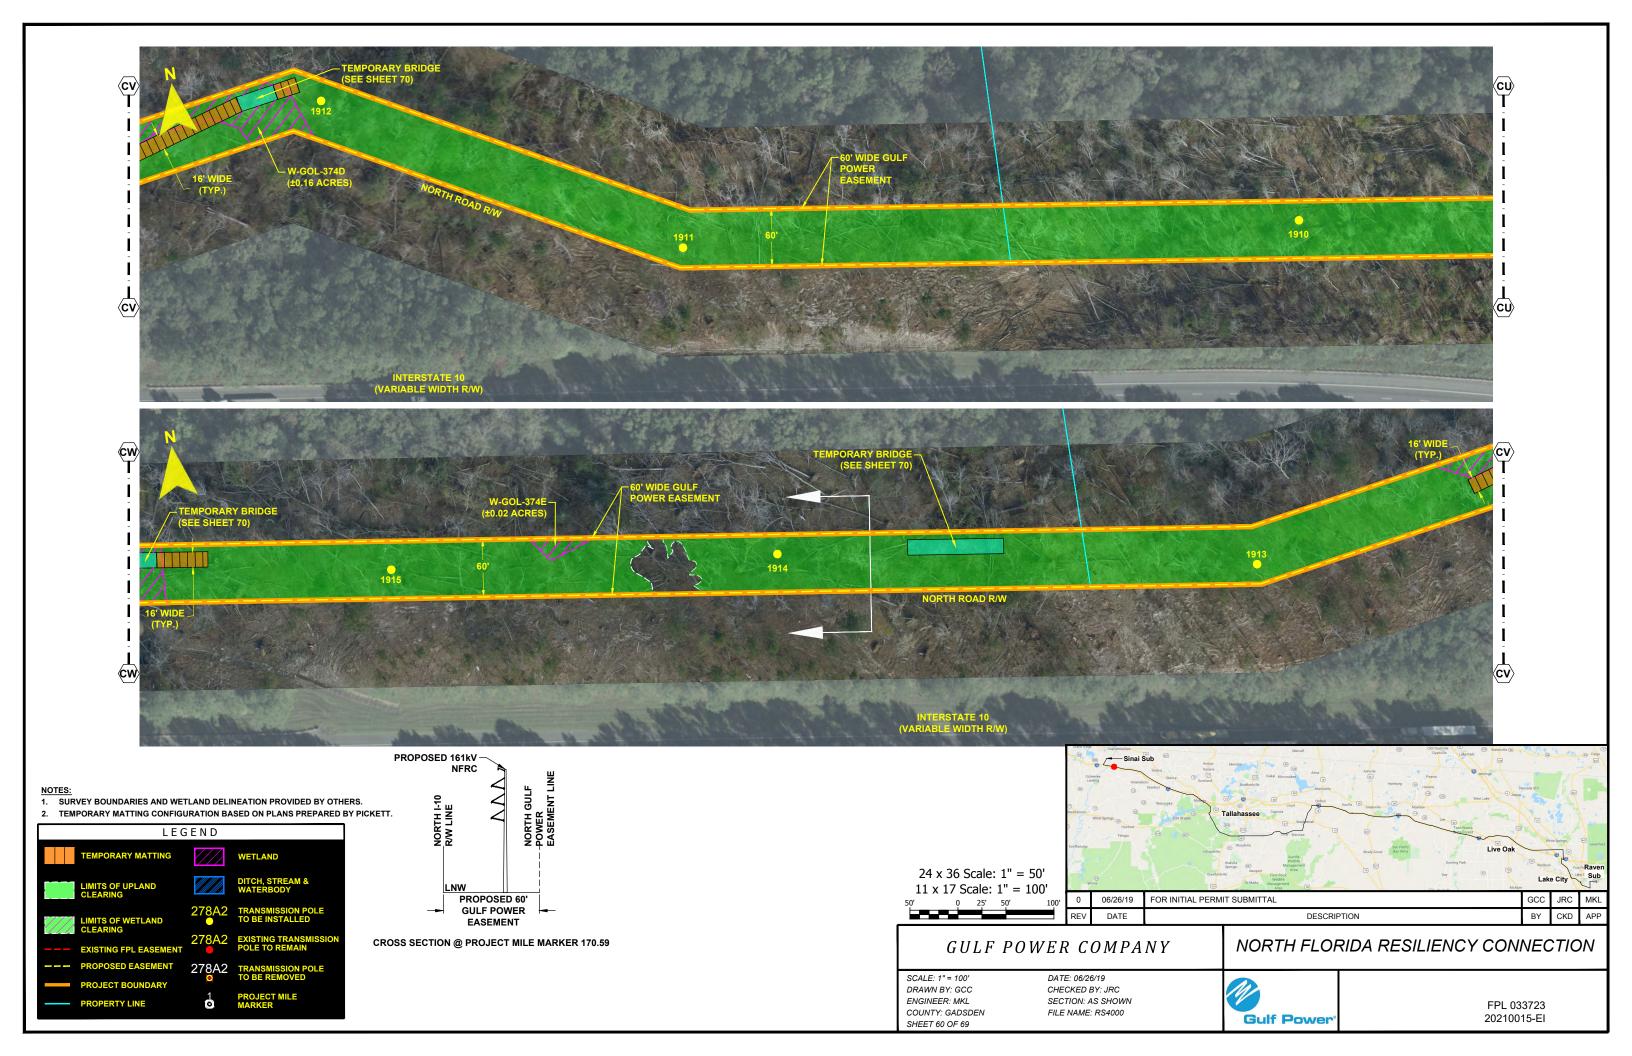

ION BASED ON PLANS PREPARED BY PICKETT.





NORTH FLORIDA RESILIENCY CONNECTION

SCALE: 1" = 200' DRAWN BY: GCC ENGINEER: MKL COUNTY: GADSDEN SHEET 51a

DATE: 06/26/19 CHECKED BY: JRC SECTION: AS SHOWN FILE NAME: RS4000



FPL 033712 20210015-EI





- NOTES:

  1. SURVEY BOUNDARIES AND WETLAND DELINEATION PROVIDED BY OTHERS.
- 2. TEMPORARY MATTING CONFIGURATION BASED ON PLANS PREPARED BY PICKETT.





### NORTH FLORIDA RESILIENCY CONNECTION

SCALE: 1" = 200' DRAWN BY: GCC ENGINEER: MKL COUNTY: GADSDEN SHEET 52a

DATE: 06/26/19 CHECKED BY: JRC SECTION: AS SHOWN FILE NAME: RS4000



FPL 033714 20210015-EI





SHEET 53a



- NOTES:

  1. SURVEY BOUNDARIES AND WETLAND DELINEATION PROVIDED BY OTHERS.
- 2. TEMPORARY MATTING CONFIGURATION BASED ON PLANS PREPARED BY PICKETT.









































CROSS SECTION @ PROJECT MILE MARKER 175.84







## GULF POWER COMPANY

# NORTH FLORIDA RESILIENCY CONNECTION

SCALE: 1" = 200' DRAWN BY: GCC ENGINEER: MKL COUNTY: JACKSON SHEET 69 OF 69

DATE: 06/26/19 CHECKED BY: JRC SECTION: AS SHOWN FILE NAME: RS4000



FPL 033732 20210015-EI