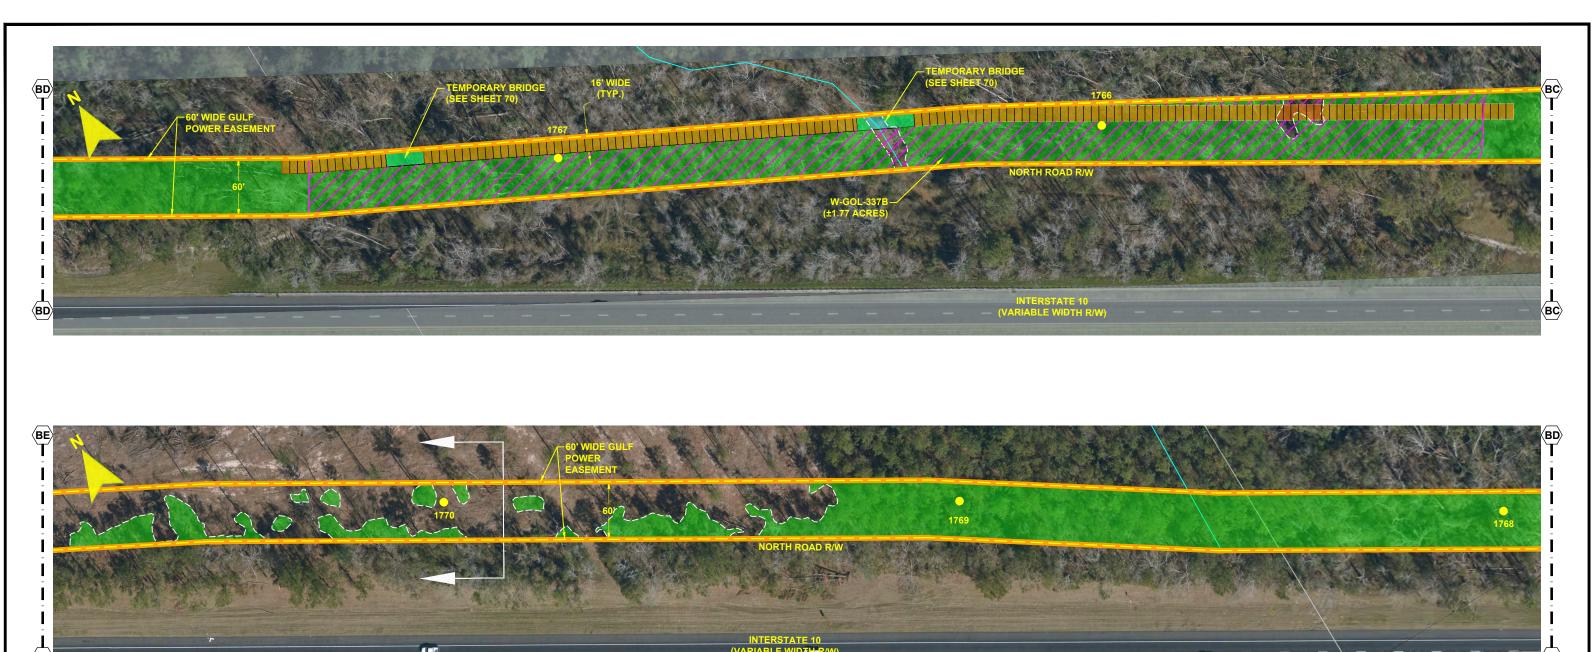

FPL 033680 20210015-EI

DRAWN BY: GCC

ENGINEER: MKL

SHEET 36 OF 69

COUNTY: GADSDEN

CHECKED BY: JRC

SECTION: AS SHOWN

**Gulf Power** 

FILE NAME: RS4000

FPL 033691

20210015-EI

- NOTES:

  1. SURVEY BOUNDARIES AND WETLAND DELINEATION PROVIDED BY OTHERS.
- 2. TEMPORARY MATTING CONFIGURATION BASED ON PLANS PREPARED BY PICKETT.

NORTH FLORIDA RESILIENCY CONNECTION