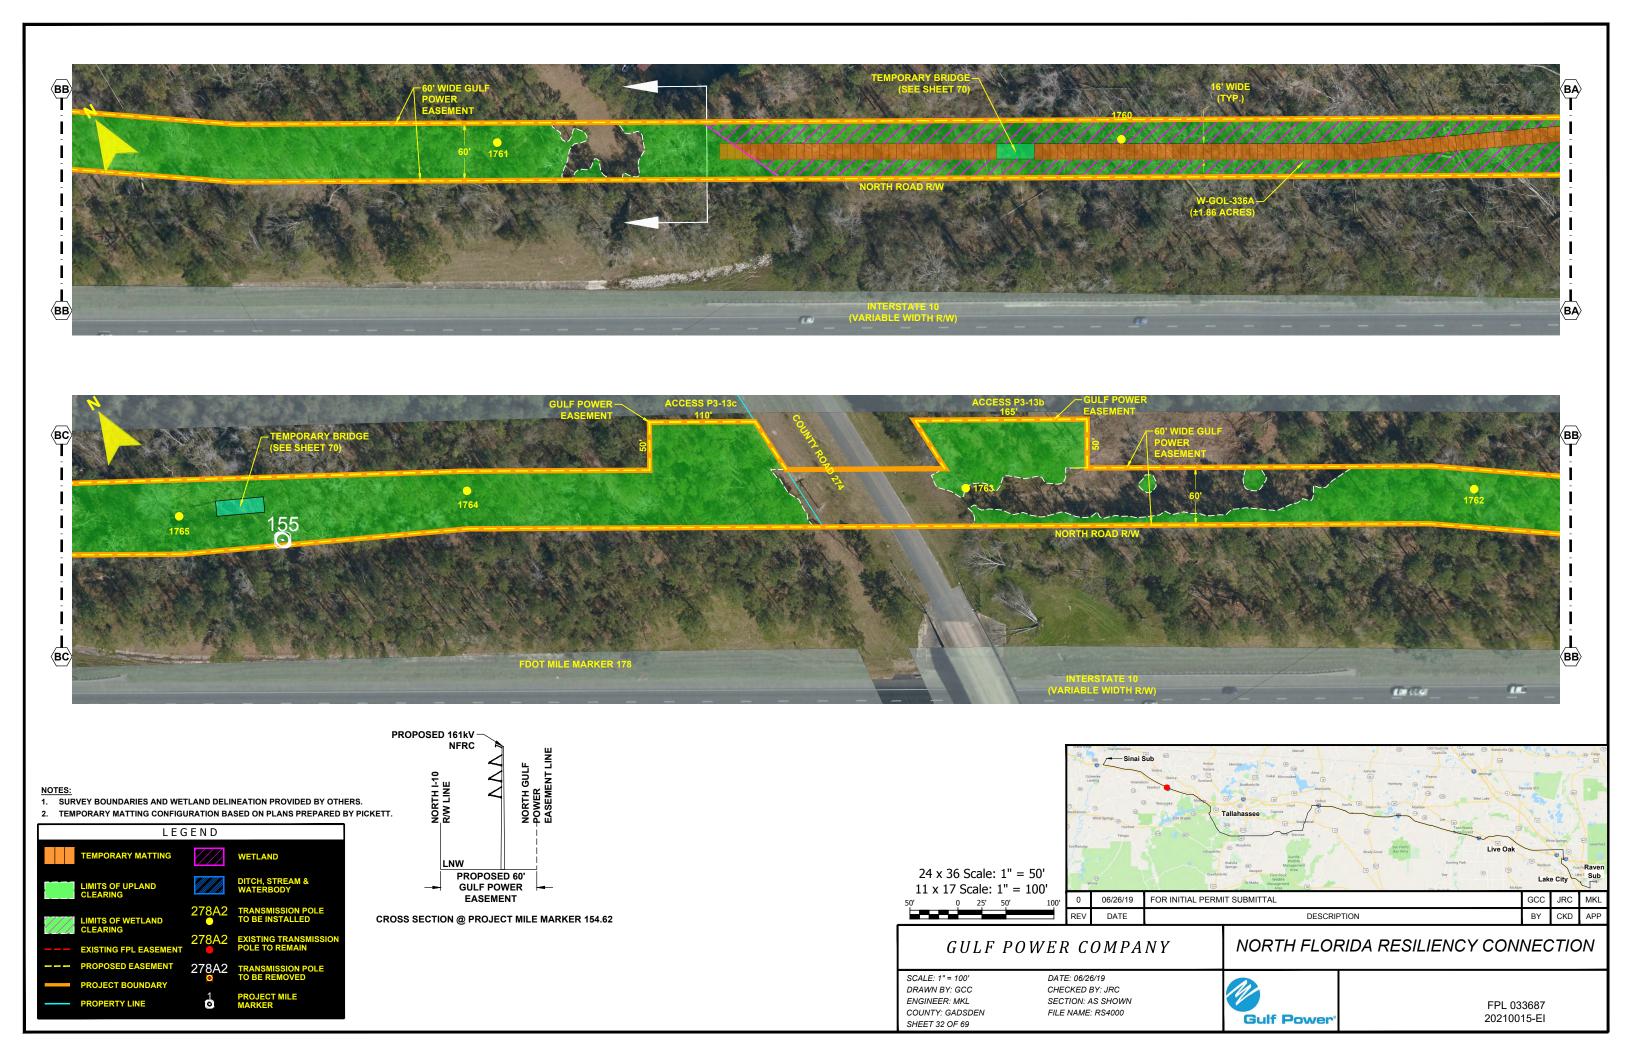

  1. SURVEY BOUNDARIES AND WETLAND DELINEATION PROVIDED BY OTHERS.
- 2. TEMPORARY MATTING CONFIGURATION BASED ON PLANS PREPARED BY PICKETT.

CROSS SECTION @ PROJECT MILE MARKER 142.78

SCALE: 1" = 200' DRAWN BY: GCC ENGINEER: MKL COUNTY: GADSDEN SHEET 11 OF 69

DATE: 06/26/19 CHECKED BY: JRC SECTION: AS SHOWN FILE NAME: RS4000

FPL 033665 20210015-EI

- NOTES:

  1. SURVEY BOUNDARIES AND WETLAND DELINEATION PROVIDED BY OTHERS.
- 2. TEMPORARY MATTING CONFIGURATION BASED ON PLANS PREPARED BY PICKETT.

CROSS SECTION @ PROJECT MILE MARKER 143.21