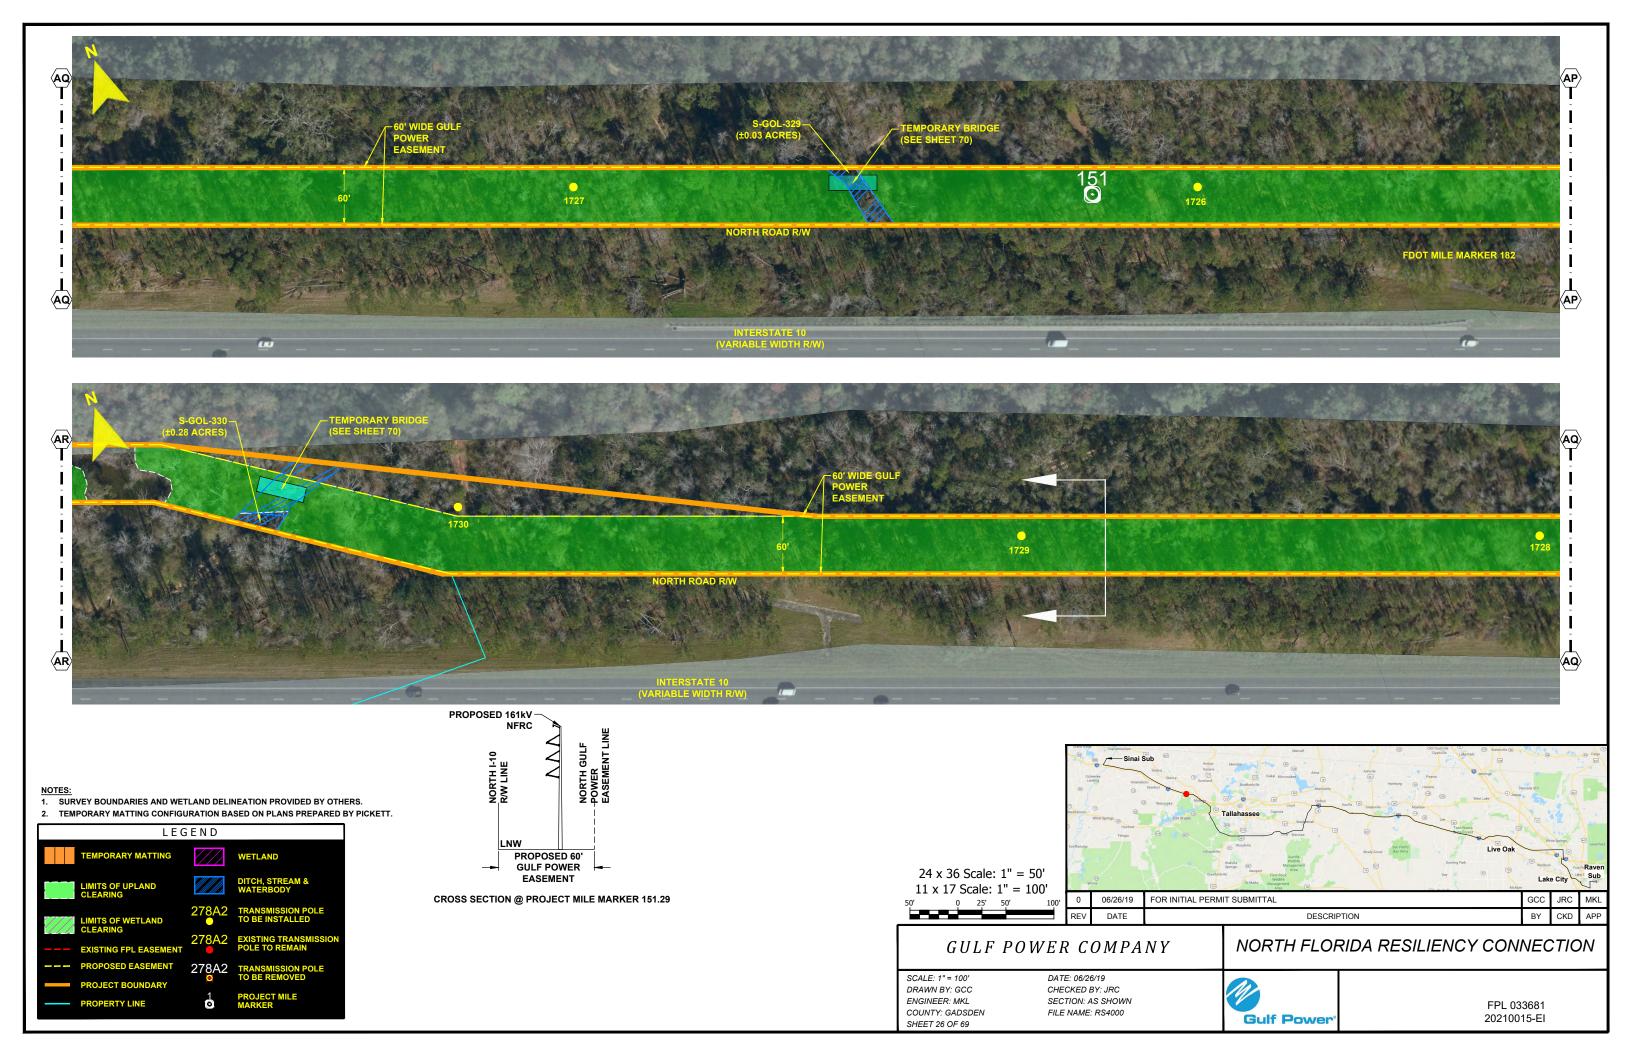

21 OF 69

DATE: 06/26/19 CHECKED BY: JRC SECTION: AS SHOWN FILE NAME: RS4000



FPL 033676 20210015-EI





- NOTES:

  1. SURVEY BOUNDARIES AND WETLAND DELINEATION PROVIDED BY OTHERS.
- 2. TEMPORARY MATTING CONFIGURATION BASED ON PLANS PREPARED BY PICKETT.





CROSS SECTION @ PROJECT MILE MARKER 148.91



## GULF POWER COMPANY

NORTH FLORIDA RESILIENCY CONNECTION

SCALE: 1" = 100' DRAWN BY: GCC ENGINEER: MKL COUNTY: GADSDEN SHEET 22 OF 69

DATE: 06/26/19 CHECKED BY: JRC SECTION: AS SHOWN FILE NAME: RS4000



FPL 033677 20210015-EI













## GULF POWER COMPANY

DATE: 06/26/19 SCALE: 1" = 100' DRAWN BY: GCC CHECKED BY: JRC ENGINEER: MKL SECTION: AS SHOWN COUNTY: GADSDEN FILE NAME: RS4000

SHEET 25 OF 69



NORTH FLORIDA RESILIENCY CONNECTION

**Gulf Power** 

FPL 033680 20210015-EI



























DRAWN BY: GCC

ENGINEER: MKL

SHEET 36 OF 69

COUNTY: GADSDEN

CHECKED BY: JRC

SECTION: AS SHOWN

**Gulf Power** 

FILE NAME: RS4000

FPL 033691

20210015-EI













- NOTES:

  1. SURVEY BOUNDARIES AND WETLAND DELINEATION PROVIDED BY OTHERS.
- 2. TEMPORARY MATTING CONFIGURATION BASED ON PLANS PREPARED BY PICKETT.





NORTH FLORIDA RESILIENCY CONNECTION

SCALE: 1" = 200' DRAWN BY: GCC ENGINEER: MKL COUNTY: GADSDEN SHEET 40a

DATE: 06/26/19 CHECKED BY: JRC SECTION: AS SHOWN FILE NAME: RS4000



FPL 033696 20210015-EI









### NORTH FLORIDA RESILIENCY CONNECTION

SCALE: 1" = 200' DRAWN BY: GCC ENGINEER: MKL COUNTY: GADSDEN SHEET 41 OF 69

24 x 36 Scale: 1" = 100'

11 x 17 Scale: 1" = 200'

0 50' 100'

DATE: 06/26/19 CHECKED BY: JRC SECTION: AS SHOWN FILE