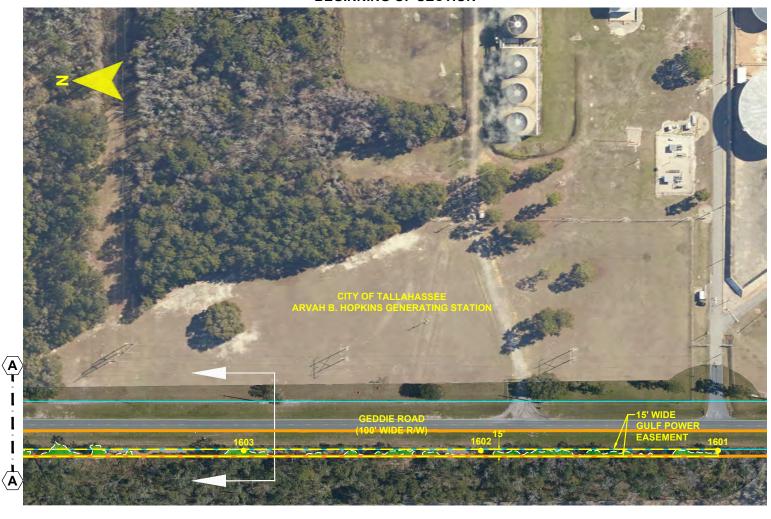

### **BEGINNING OF SECTION**

DRAWN BY: GCC

ENGINEER: MKL

COUNTY: LEON

SHEET 2 OF 69

CHECKED BY: JRC

SECTION: AS SHOWN

FILE NAME: RS4000

- NOTES:

  1. SURVEY BOUNDARIES AND WETLAND DELINEATION PROVIDED BY OTHERS.
- 2. TEMPORARY MATTING CONFIGURATION BASED ON PLANS PREPARED BY PICKETT.

CROSS SECTION @ PROJECT MILE MARKER 138.30

**Gulf Power** 