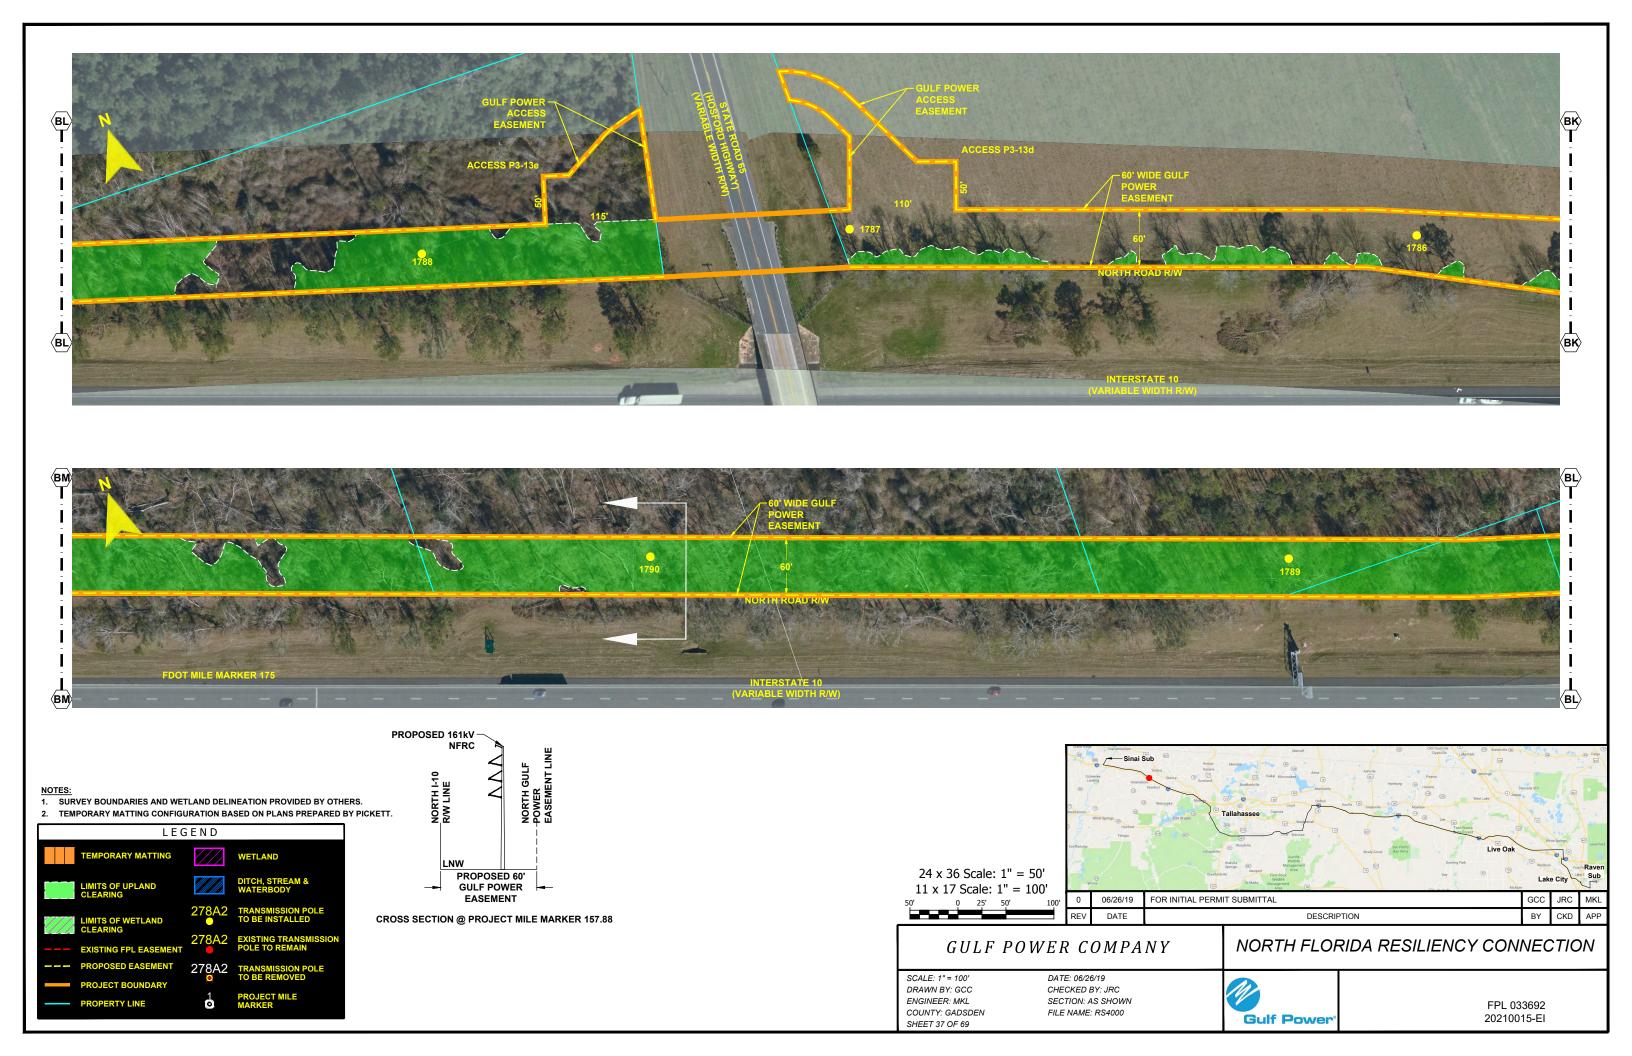

FILE NAME: RS4000

FPL 033691

20210015-EI

- NOTES:

  1. SURVEY BOUNDARIES AND WETLAND DELINEATION PROVIDED BY OTHERS.
- 2. TEMPORARY MATTING CONFIGURATION BASED ON PLANS PREPARED BY PICKETT.

NORTH FLORIDA RESILIENCY CONNECTION