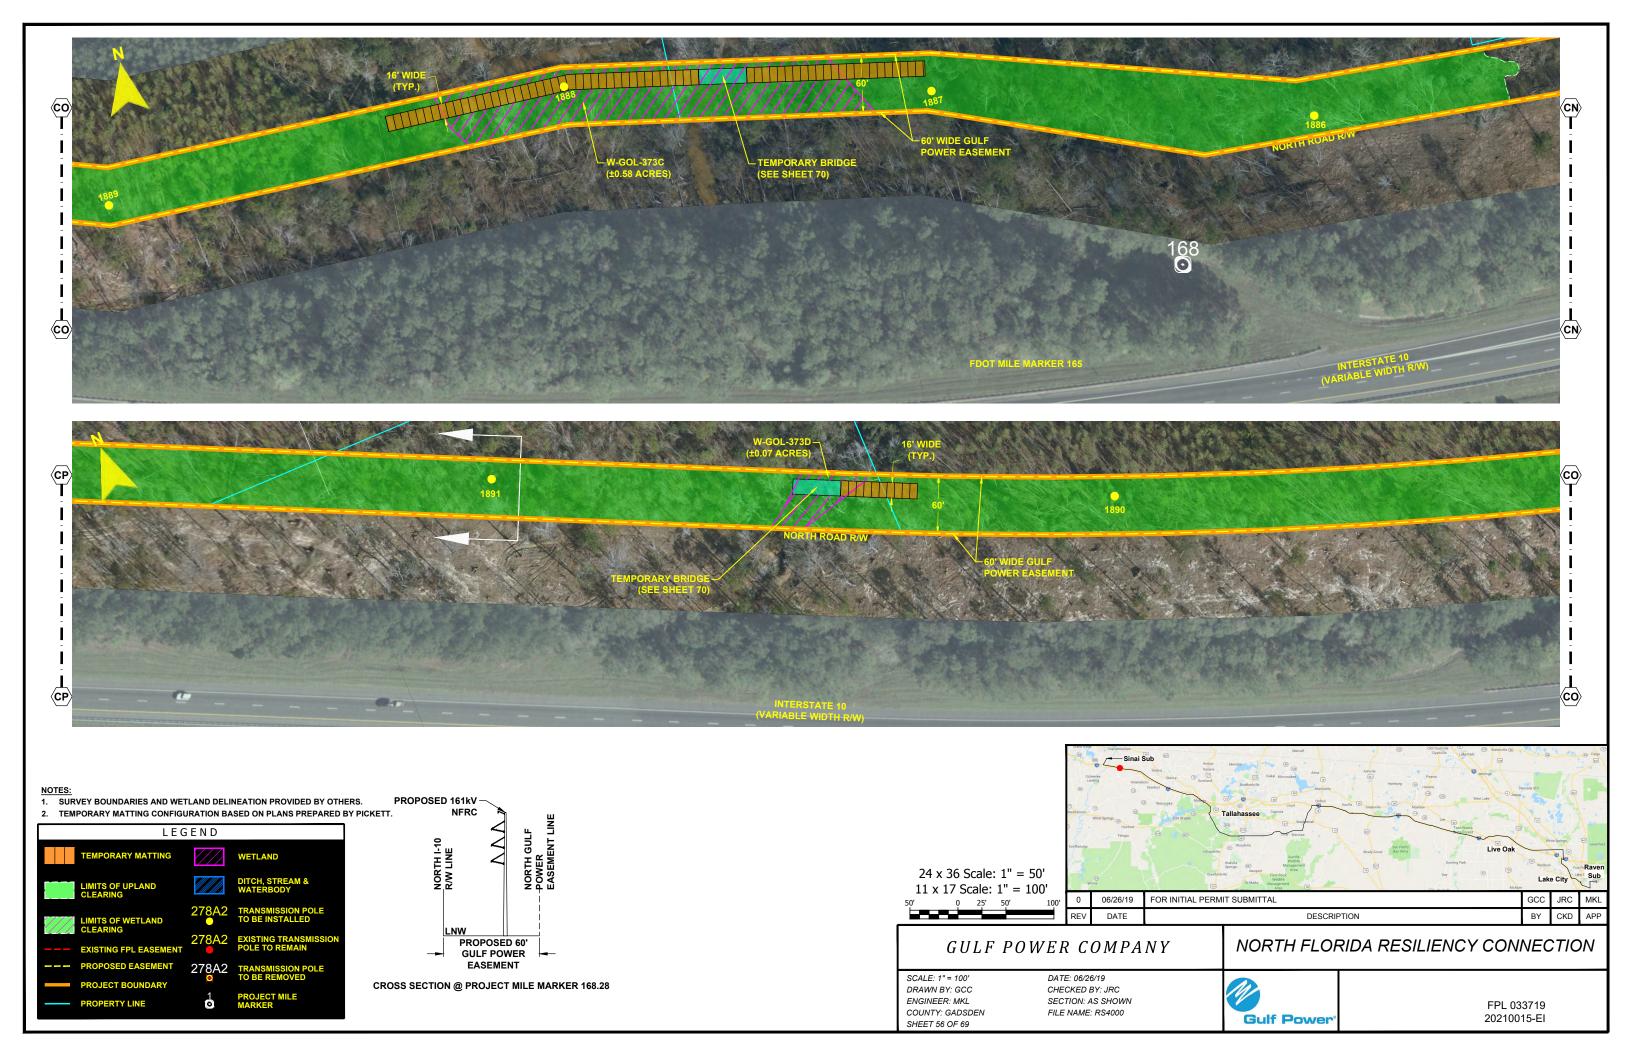

CONFIGURATION BASED ON PLANS PREPARED BY PICKETT.





NORTH FLORIDA RESILIENCY CONNECTION

SCALE: 1" = 200' DRAWN BY: GCC ENGINEER: MKL COUNTY: GADSDEN SHEET 51a

DATE: 06/26/19 CHECKED BY: JRC SECTION: AS SHOWN FILE NAME: RS4000



FPL 033712 20210015-EI





- NOTES:

  1. SURVEY BOUNDARIES AND WETLAND DELINEATION PROVIDED BY OTHERS.
- 2. TEMPORARY MATTING CONFIGURATION BASED ON PLANS PREPARED BY PICKETT.





### NORTH FLORIDA RESILIENCY CONNECTION

SCALE: 1" = 200' DRAWN BY: GCC ENGINEER: MKL COUNTY: GADSDEN SHEET 52a

DATE: 06/26/19 CHECKED BY: JRC SECTION: AS SHOWN FILE NAME: RS4000



FPL 033714 20210015-EI





SHEET 53a



- NOTES:

  1. SURVEY BOUNDARIES AND WETLAND DELINEATION PROVIDED BY OTHERS.
- 2. TEMPORARY MATTING CONFIGURATION BASED ON PLANS PREPARED BY PICKETT.









































CROSS SECTION @ PROJECT MILE MARKER 175.84







## GULF POWER COMPANY

# NORTH FLORIDA RESILIENCY CONNECTION

SCALE: 1" = 200' DRAWN BY: GCC ENGINEER: MKL COUNTY: JACKSON SHEET 69 OF 69

DATE: 06/26/19 CHECKED BY: JRC SECTION: AS SHOWN FILE NAME: RS4000



FPL 033732 20210015-EI