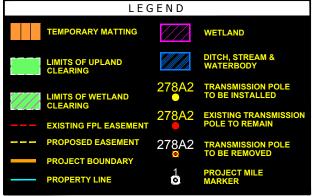

- NOTES:

  1. SURVEY BOUNDARIES AND WETLAND DELINEATION PROVIDED BY OTHERS.
- 2. TEMPORARY MATTING CONFIGURATION BASED ON PLANS PREPARED BY PICKETT.

CROSS SECTION @ PROJECT MILE MARKER 138.30

**Gulf Power** 

FPL 033654 20210015-EI

- NOTES:

  1. SURVEY BOUNDARIES AND WETLAND DELINEATION PROVIDED BY OTHERS.
- 2. TEMPORARY MATTING CONFIGURATION BASED ON PLANS PREPARED BY PICKETT.

CROSS SECTION @ PROJECT MILE MARKER 139.05

SCALE: 1" = 100' DRAWN BY: GCC ENGINEER: MKL COUNTY: LEON SHEET 4 OF 69

DATE: 06/26/19 CHECKED BY: JRC SECTION: AS SHOWN FILE NAME: RS4000

FPL 033656 20210015-EI

- NOTES:

  1. SURVEY BOUNDARIES AND WETLAND DELINEATION PROVIDED BY OTHERS.
- 2. TEMPORARY MATTING CONFIGURATION BASED ON PLANS PREPARED BY PICKETT.

- NOTES:

  1. SURVEY BOUNDARIES AND WETLAND DELINEATION PROVIDED BY OTHERS.
- 2. TEMPORARY MATTING CONFIGURATION BASED ON PLANS PREPARED BY PICKETT.

NORTH FLORIDA RESILIENCY CONNECTION

SCALE: 1" = 100' DRAWN BY: GCC ENGINEER: MKL COUNTY: GADSDEN SHEET 8 OF 69

- NOTES:

  1. SURVEY BOUNDARIES AND WETLAND DELINEATION PROVIDED BY OTHERS.
- 2. TEMPORARY MATTING CONFIGURATION BASED ON PLANS PREPARED BY PICKETT.

NORTH FLORIDA RESILIENCY CONNECTION