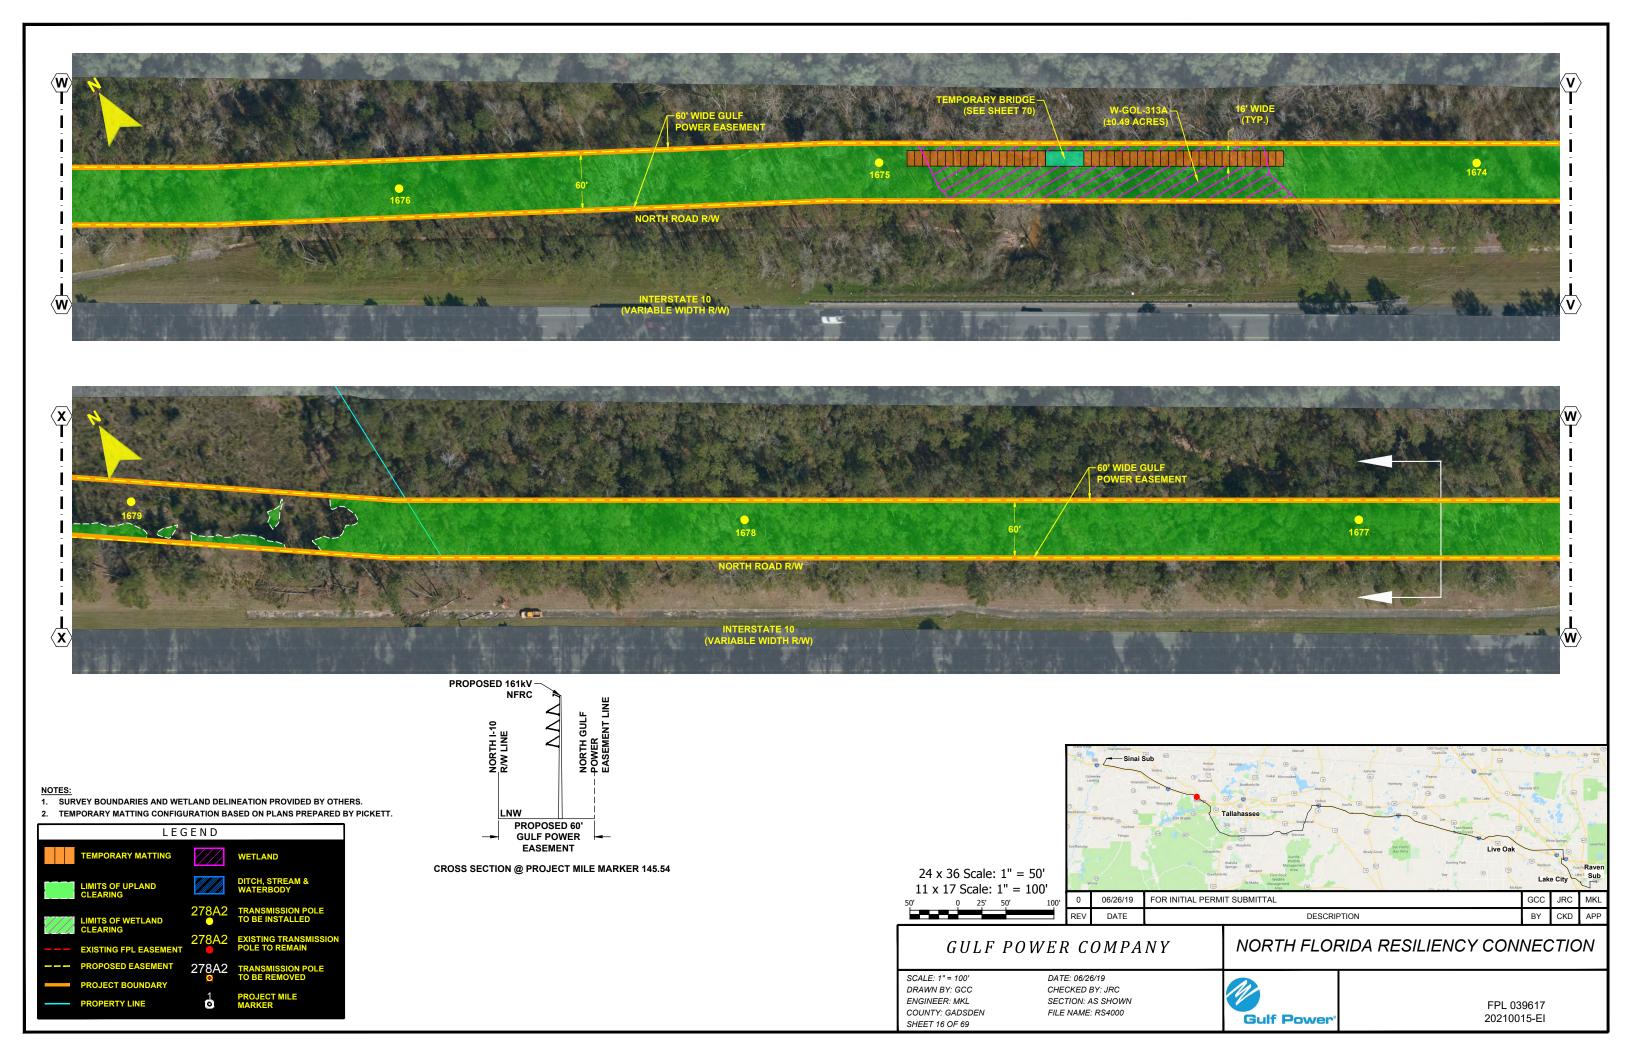

- NOTES:

  1. SURVEY BOUNDARIES AND WETLAND DELINEATION PROVIDED BY OTHERS.
- 2. TEMPORARY MATTING CONFIGURATION BASED ON PLANS PREPARED BY PICKETT.

SCALE: 1" = 200' DRAWN BY: GCC ENGINEER: MKL COUNTY: GADSDEN SHEET 15 OF 69

DATE: 06/26/19 CHECKED BY: JRC SECTION: AS SHOWN FILE NAME: RS4000

FPL 039616 20210015-EI

NOTES:

1. SURVEY BOUNDARIES AND WETLAND DELINEATION PROVIDED BY OTHERS.

2. TEMPORARY MATTING CONFIGURATION BASED ON PLANS PREPARED BY PICKETT.