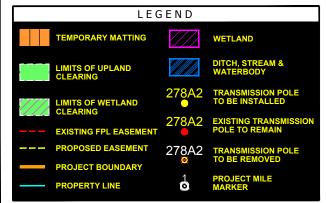

# LIMITS OF UPLAND CLEARING LIMITS OF WETLAND CLEARING 278A2 TRANSMISSION POLE TO BE INSTALLED 278A2 EXISTING FPL EASEMENT PROPOSED EASEMENT PROPOSED EASEMENT PROJECT BOUNDARY WETLAND DITCH, STREAM & WATERBODY TO BE INSTALLED 278A2 TRANSMISSION POLE TO BE REMOVED TO BE REMOVED