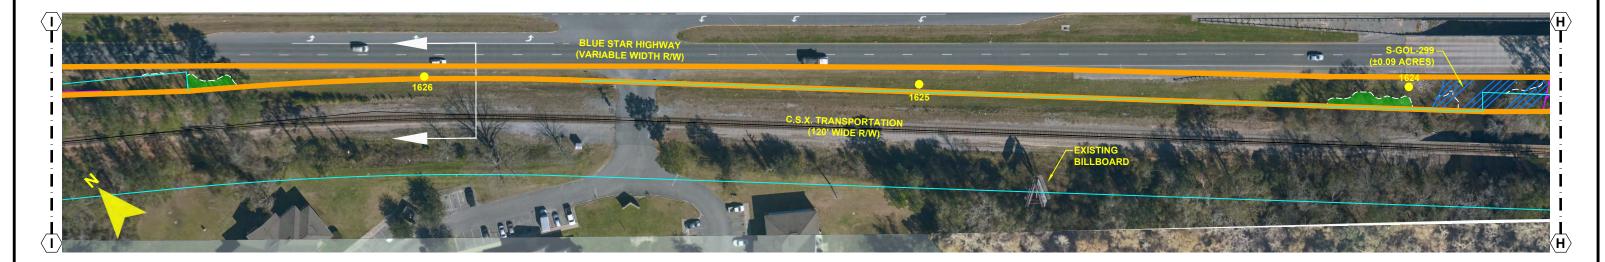

- NOTES:

  1. SURVEY BOUNDARIES AND WETLAND DELINEATION PROVIDED BY OTHERS.
- 2. TEMPORARY MATTING CONFIGURATION BASED ON PLANS PREPARED BY PICKETT.

CROSS SECTION @ PROJECT MILE MARKER 140.47

SCALE: 1" = 100' DRAWN BY: GCC ENGINEER: MKL COUNTY: GADSDEN SHEET 6 OF 69

DATE: 06/26/19 CHECKED BY: JRC SECTION: AS SHOWN FILE NAME: RS4000

FPL 039604 20210015-EI

- NOTES:

  1. SURVEY BOUNDARIES AND WETLAND DELINEATION PROVIDED BY OTHERS.
- 2. TEMPORARY MATTING CONFIGURATION BASED ON PLANS PREPARED BY PICKETT.