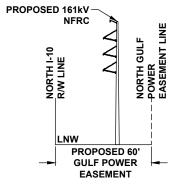

NNECTION

SCALE: 1" = 100' DRAWN BY: GCC ENGINEER: MKL COUNTY: GADSDEN SHEET 19 OF 69

24 x 36 Scale: 1" = 50' 11 x 17 Scale: 1" = 100'

0 25' 50'

DATE: 06/26/19 CHECKED BY: JRC SECTION: AS SHOWN FILE NAME: RS4000



FPL 039620 20210015-EI







- NOTES:

  1. SURVEY BOUNDARIES AND WETLAND DELINEATION PROVIDED BY OTHERS.
- 2. TEMPORARY MATTING CONFIGURATION BASED ON PLANS PREPARED BY PICKETT.





CROSS SECTION @ PROJECT MILE MARKER 147.48



## GULF POWER COMPANY

SCALE: 1" = 100' DRAWN BY: GCC ENGINEER: MKL COUNTY: GADSDEN SHEET 20 OF 69

DATE: 06/26/19 CHECKED BY: JRC SECTION: AS SHOWN FILE NAME: RS4000



FPL 039621 20210015-EI





- NOTES:

  1. SURVEY BOUNDARIES AND WETLAND DELINEATION PROVIDED BY OTHERS.
- 2. TEMPORARY MATTING CONFIGURATION BASED ON PLANS PREPARED BY PICKETT.





CROSS SECTION @ PROJECT MILE MARKER 148.44



## GULF POWER COMPANY

### NORTH FLORIDA RESILIENCY CONNECTION

SCALE: 1" = 100' DRAWN BY: GCC ENGINEER: MKL COUNTY: GADSDEN SHEET 21 OF 69

24 x 36 Scale: 1" = 50' 11 x 17 Scale: 1" = 100'

0 25' 50'

DATE: 06/26/19 CHECKED BY: JRC SECTION: AS SHOWN FILE NAME: RS4000



FPL 039622 20210015-EI





- NOTES:

  1. SURVEY BOUNDARIES AND WETLAND DELINEATION PROVIDED BY OTHERS.
- 2. TEMPORARY MATTING CONFIGURATION BASED ON PLANS PREPARED BY PICKETT.





CROSS SECTION @ PROJECT MILE MARKER 148.91



## GULF POWER COMPANY

### NORTH FLORIDA RESILIENCY CONNECTION

SCALE: 1" = 100' DRAWN BY: GCC ENGINEER: MKL COUNTY: GADSDEN SHEET 22 OF 69

DATE: 06/26/19 CHECKED BY: JRC SECTION: AS SHOWN FILE NAME: RS4000



FPL 039623 20210015-EI











CROSS