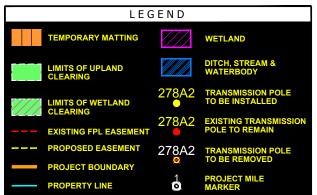

# LIMITS OF UPLAND CLEARING LIMITS OF WETLAND CLEARING 278A2 TRANSMISSION POLE TO BE INSTALLED 278A2 EXISTING FPL EASEMENT PROPOSED EASEMENT PROPOSED EASEMENT PROJECT BOUNDARY WETLAND DITCH, STREAM & WATERBODY TO BE INSTALLED 278A2 TRANSMISSION POLE TO BE REMOVED TO BE REMOVED