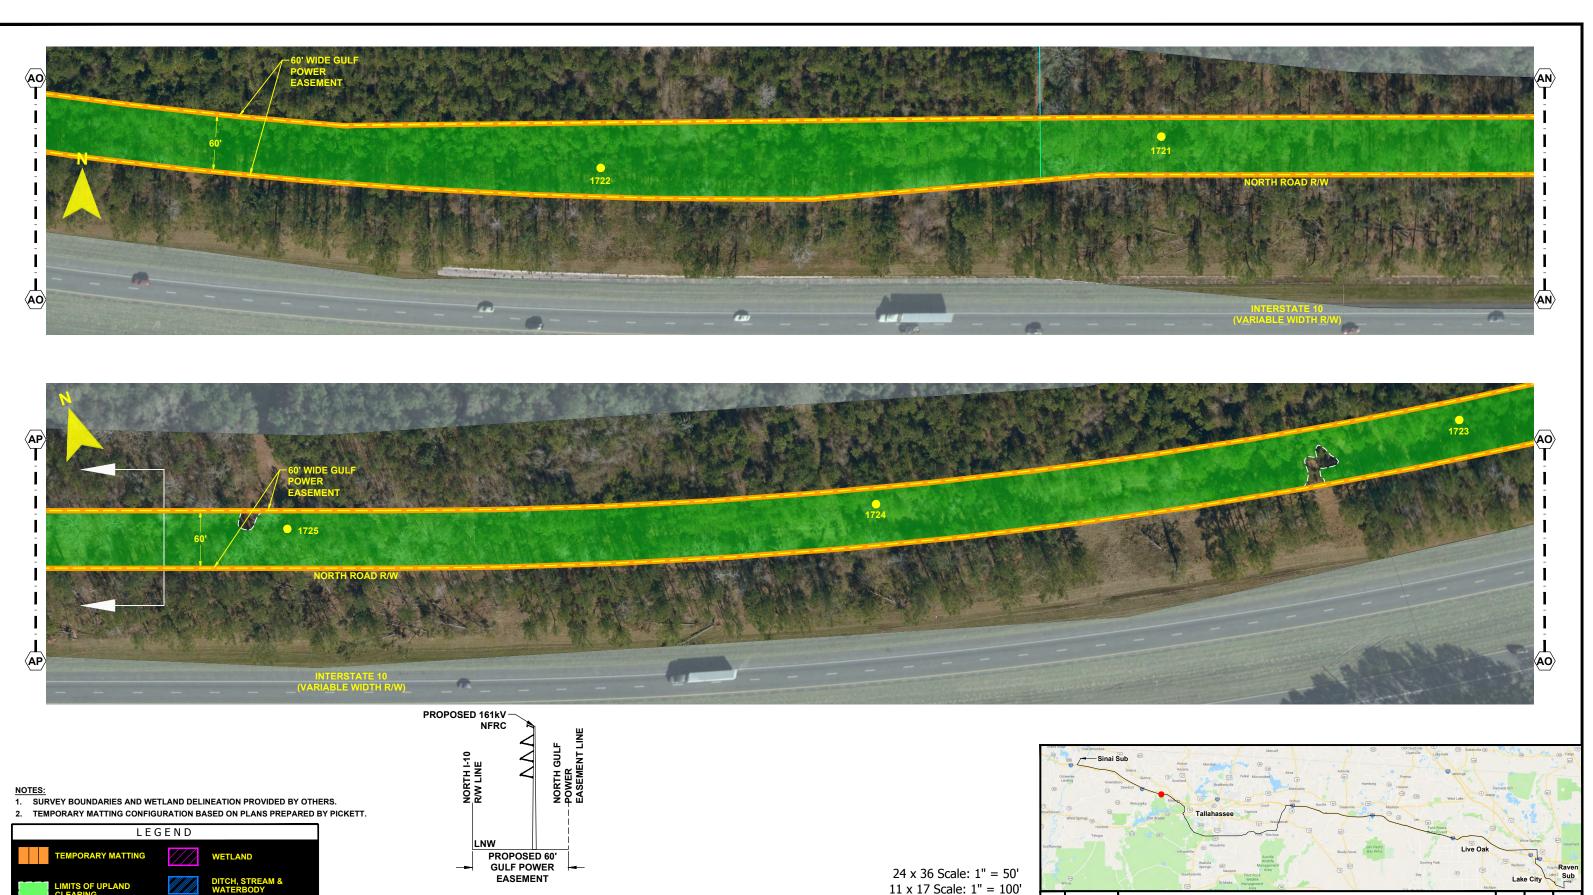

### **BEGINNING OF SECTION**

- NOTES:

  1. SURVEY BOUNDARIES AND WETLAND DELINEATION PROVIDED BY OTHERS.
- 2. TEMPORARY MATTING CONFIGURATION BASED ON PLANS PREPARED BY PICKETT.

CROSS SECTION @ PROJECT MILE MARKER 138.30

SCALE: 1" = 200' DATE: 06/26/19 DRAWN BY: GCC CHECKED BY: JRC ENGINEER: MKL SECTION: AS SHOWN FILE NAME: RS4000 COUNTY: LEON SHEET 2 OF 69

**Gulf Power** 

FPL 039600 20210015-EI

- NOTES:

  1. SURVEY BOUNDARIES AND WETLAND DELINEATION PROVIDED BY OTHERS.
- 2. TEMPORARY MATTING CONFIGURATION BASED ON PLANS PREPARED BY PICKETT.