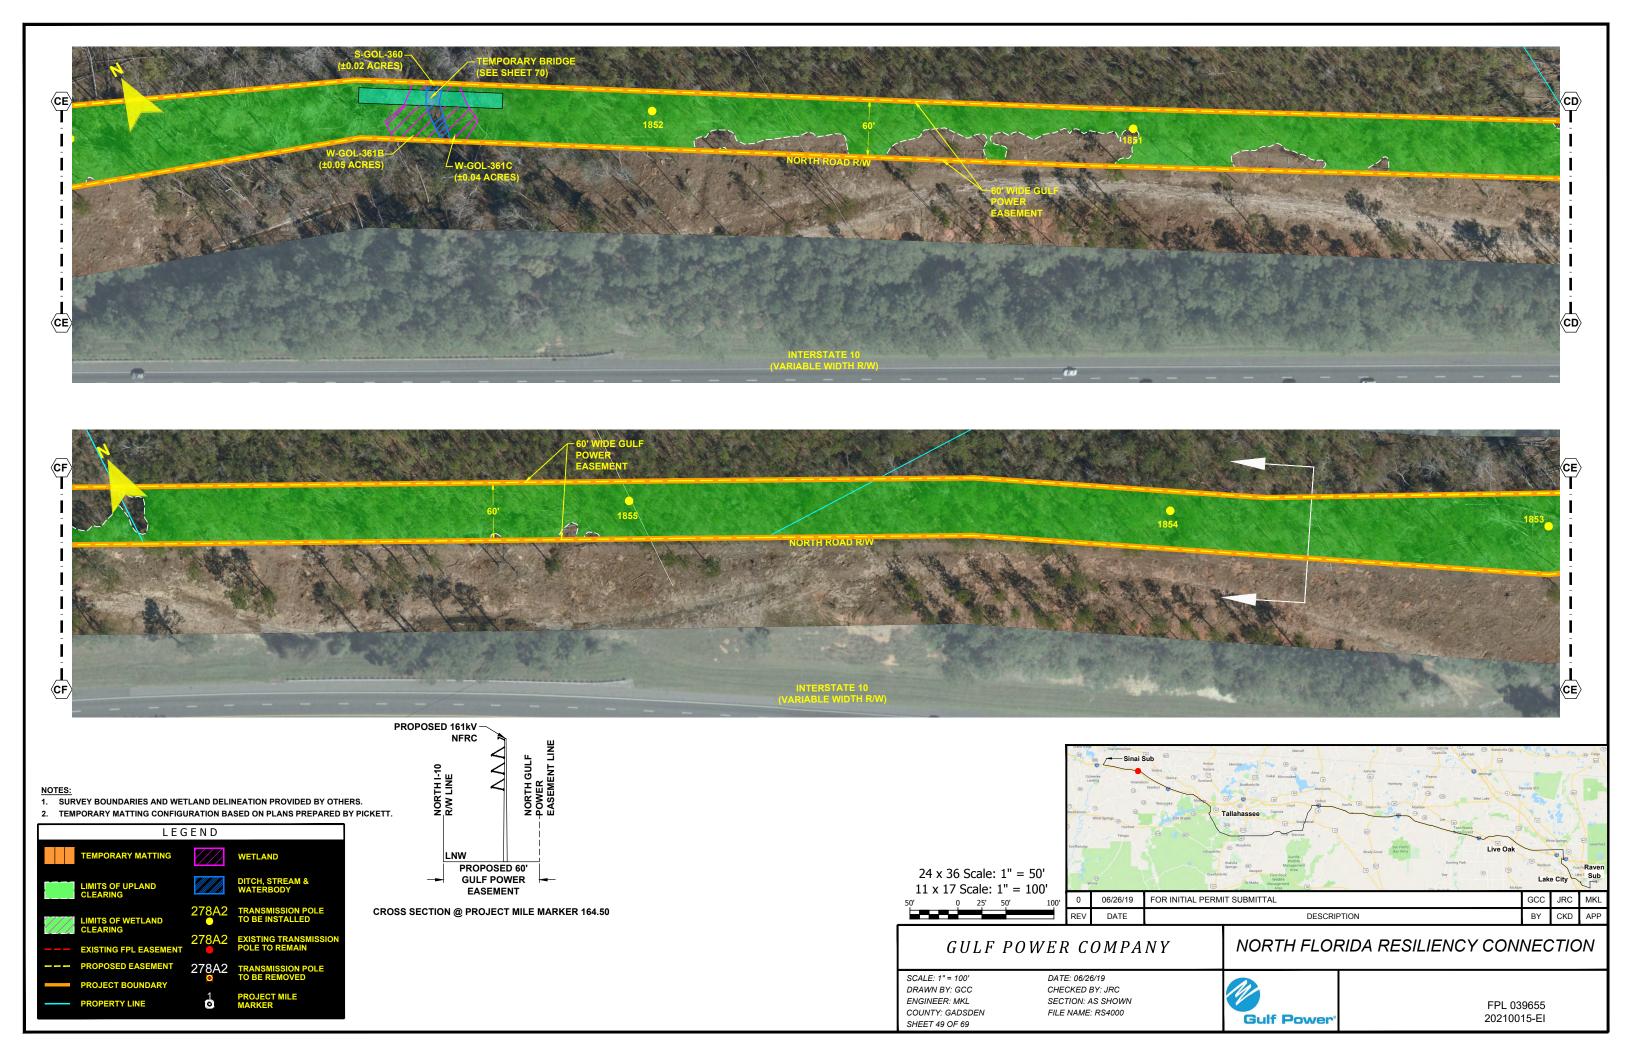

HOWN FILE NAME: RS4000



FPL 039646 20210015-EI















### NORTH FLORIDA RESILIENCY CONNECTION

SCALE: 1" = 100' DRAWN BY: GCC ENGINEER: MKL COUNTY: GADSDEN SHEET 46 OF 69 DATE: 06/26/19 CHECKED BY: JRC SECTION: AS SHOWN FILE NAME: RS4000



FPL 039650 20210015-EI









- NOTES:

  1. SURVEY BOUNDARIES AND WETLAND DELINEATION PROVIDED BY OTHERS.
- 2. TEMPORARY MATTING CONFIGURATION BASED ON PLANS PREPARED BY PICKETT.







- NOTES:

  1. SURVEY BOUNDARIES AND WETLAND DELINEATION PROVIDED BY OTHERS.
- 2. TEMPORARY MATTING CONFIGURATION BASED ON PLANS PREPARED BY PICKETT.





# NORTH FLORIDA RESILIENCY CONNECTION

SCALE: 1" = 200' DRAWN BY: GCC ENGINEER: MKL COUNTY: GADSDEN SHEET 48b

DATE: 06/26/19 CHECKED BY: JRC SECTION: AS SHOWN FILE NAME: RS4000



FPL 039654 20210015-EI









- NOTES:

  1. SURVEY BOUNDARIES AND WETLAND DELINEATION PROVIDED BY OTHERS.
- 2. TEMPORARY MATTING CONFIGURATION BASED ON PLANS PREPARED BY PICKETT.





NORTH FLORIDA RESILIENCY CONNECTION

SCALE: 1" = 200' DRAWN BY: GCC ENGINEER: MKL COUNTY: GADSDEN SHEET 51a

DATE: 06/26/19 CHECKED BY: JRC SECTION: AS SHOWN FILE NAME: RS4000



FPL 039658 20210015-EI





- NOTES:

  1. SURVEY BOUNDARIES AND WETLAND DELINEATION PROVIDED BY OTHERS.
- 2. TEMPORARY MATTING CONFIGURATION BASED ON PLANS PREPARED BY PICKETT.





NORTH FLORIDA RESILIENCY CONNECTION

SCALE: 1" = 200' DRAWN BY: GCC ENGINEER: MKL COUNTY: GADSDEN SHEET 52a

DATE: 06/26/19 CHECKED BY: JRC SECTION: AS SHOWN FILE NAME: RS4000



FPL 039660 20210015-EI





COUNTY: GADSDEN

SHEET 53a



- NOTES:

  1. SURVEY BOUNDARIES AND W