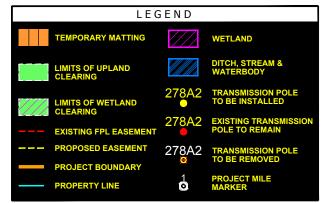

# LIMITS OF UPLAND CLEARING LIMITS OF WETLAND CLEARING 278A2 TRANSMISSION POLE TO BE INSTALLED 278A2 EXISTING FPL EASEMENT PROPOSED EASEMENT PROPOSED EASEMENT PROJECT BOUNDARY WETLAND DITCH, STREAM & WATERBODY TO BE INSTALLED 278A2 TRANSMISSION POLE TO BE REMOVED TO BE REMOVED