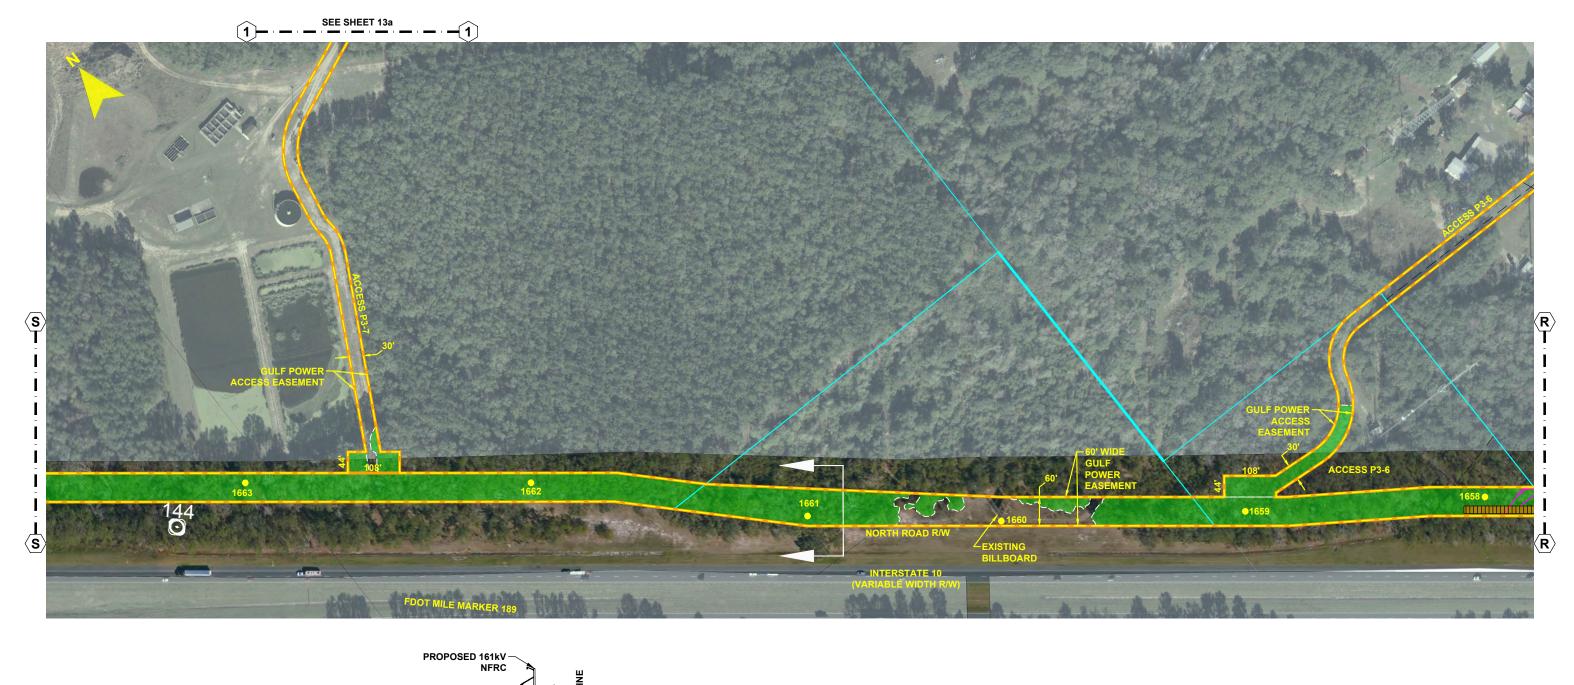

**CROSS SECTION @ PROJECT MILE MARKER 144.39** 

SCALE: 1" = 100' DATE: 06/26/19 DRAWN BY: GCC

CHECKED BY: JRC ENGINEER: MKL SECTION: AS SHOWN COUNTY: GADSDEN FILE NAME: RS4000 SHEET 14 OF 69

FPL 039615 20210015-EI