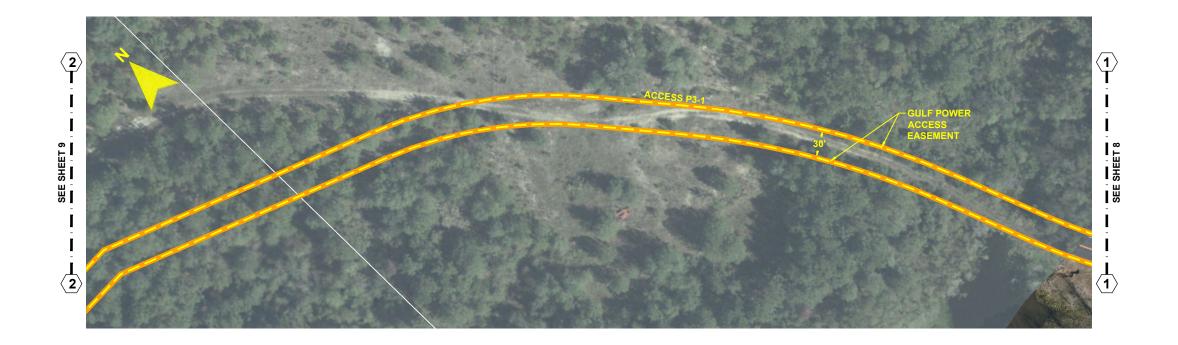

DESCRIPTION

NORTH FLORIDA RESILIENCY CONNECTION

SCALE: 1" = 100' DRAWN BY: GCC CHECKED BY: JRC ENGINEER: MKL COUNTY: GADSDEN FILE NAME: RS4000 SHEET 8 OF 69

24 x 36 Scale: 1" = 50' 11 x 17 Scale: 1" = 100'

> SECTION: AS SHOWN **Gulf Power**

FPL 039606 20210015-EI

- NOTES:

  1. SURVEY BOUNDARIES AND WETLAND DELINEATION PROVIDED BY OTHERS.
- 2. TEMPORARY MATTING CONFIGURATION BASED ON PLANS PREPARED BY PICKETT.