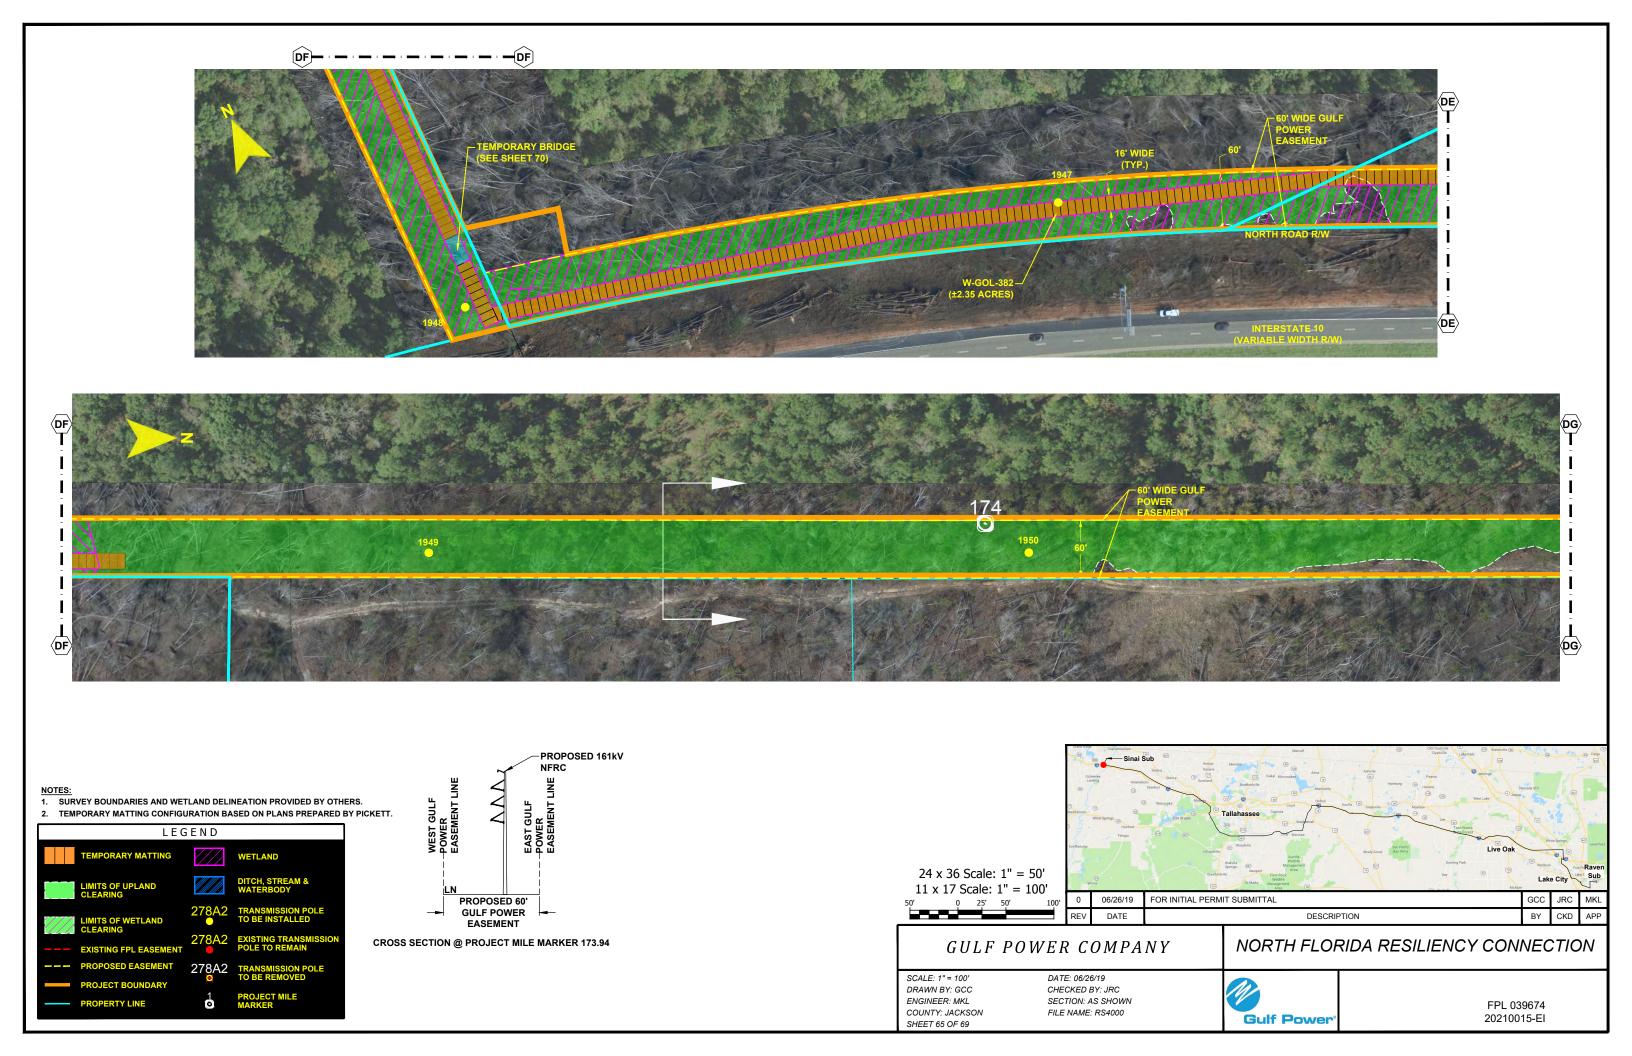

IENCY CONNECTION

SCALE: 1" = 200' DRAWN BY: GCC ENGINEER: MKL COUNTY: GADSDEN SHEET 51a

DATE: 06/26/19 CHECKED BY: JRC SECTION: AS SHOWN FILE NAME: RS4000



FPL 039658 20210015-EI





- NOTES:

  1. SURVEY BOUNDARIES AND WETLAND DELINEATION PROVIDED BY OTHERS.
- 2. TEMPORARY MATTING CONFIGURATION BASED ON PLANS PREPARED BY PICKETT.





NORTH FLORIDA RESILIENCY CONNECTION

SCALE: 1" = 200' DRAWN BY: GCC ENGINEER: MKL COUNTY: GADSDEN SHEET 52a

DATE: 06/26/19 CHECKED BY: JRC SECTION: AS SHOWN FILE NAME: RS4000



FPL 039660 20210015-EI





COUNTY: GADSDEN

SHEET 53a



- NOTES:

  1. SURVEY BOUNDARIES AND WETLAND DELINEATION PROVIDED BY OTHERS.
- 2. TEMPORARY MATTING CONFIGURATION BASED ON PLANS PREPARED BY PICKETT.





**Gulf Power** 

FPL 039662 20210015-EI





































CROSS SECTION @ PROJECT MILE MARKER 175.84

# LIMITS OF UPLAND CLEARING LIMITS OF WETLAND CLEARING 278A2 TRANSMISSION POLE TO BE INSTALLED 278A2 EXISTING FPL EASEMENT PROPOSED EASEMENT PROPOSED EASEMENT PROJECT BOUNDARY WETLAND DITCH, STREAM & WATERBODY TO BE INSTALLED 278A2 TRANSMISSION POLE TO BE REMOVED TO BE REMOVED



white the property of the prop

## GULF POWER COMPANY

# NORTH FLORIDA RESILIENCY CONNECTION

SCALE: 1" = 200' DRAWN BY: GCC ENGINEER: MKL COUNTY: JACKSON SHEET 69 OF 69

24 x 36 Scale: 1" = 100' 11 x 17 Scale: 1" = 200'

> DATE: 06/26/19 CHECKED BY: JRC SECTION: AS SHOWN FILE NAME: RS4000



FPL 039678 20210015-EI