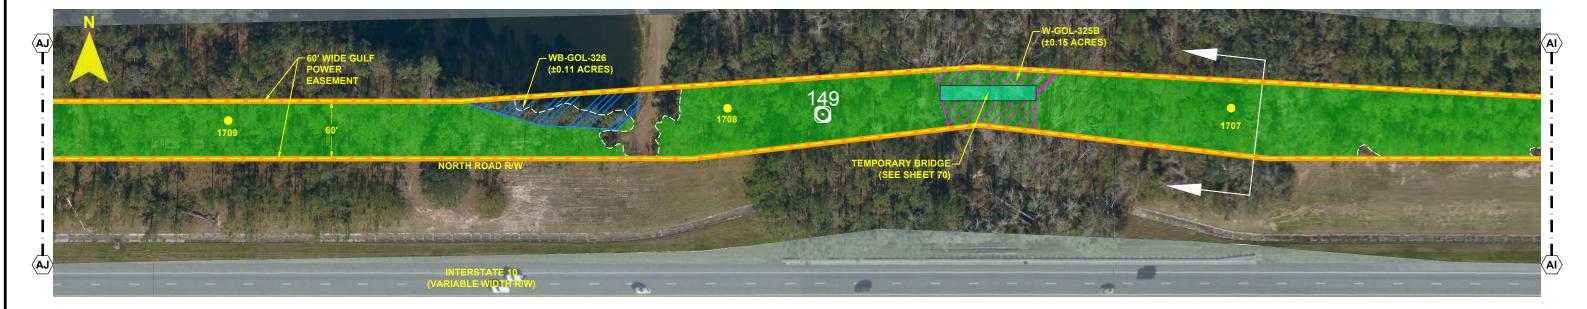

CROSS SECTION @ PROJECT MILE MARKER 139.05

SCALE: 1" = 100' DRAWN BY: GCC ENGINEER: MKL COUNTY: LEON

SHEET 4 OF 69

DATE: 06/26/19 CHECKED BY: JRC SECTION: AS SHOWN FILE NAME: RS4000

FPL 039602 20210015-EI