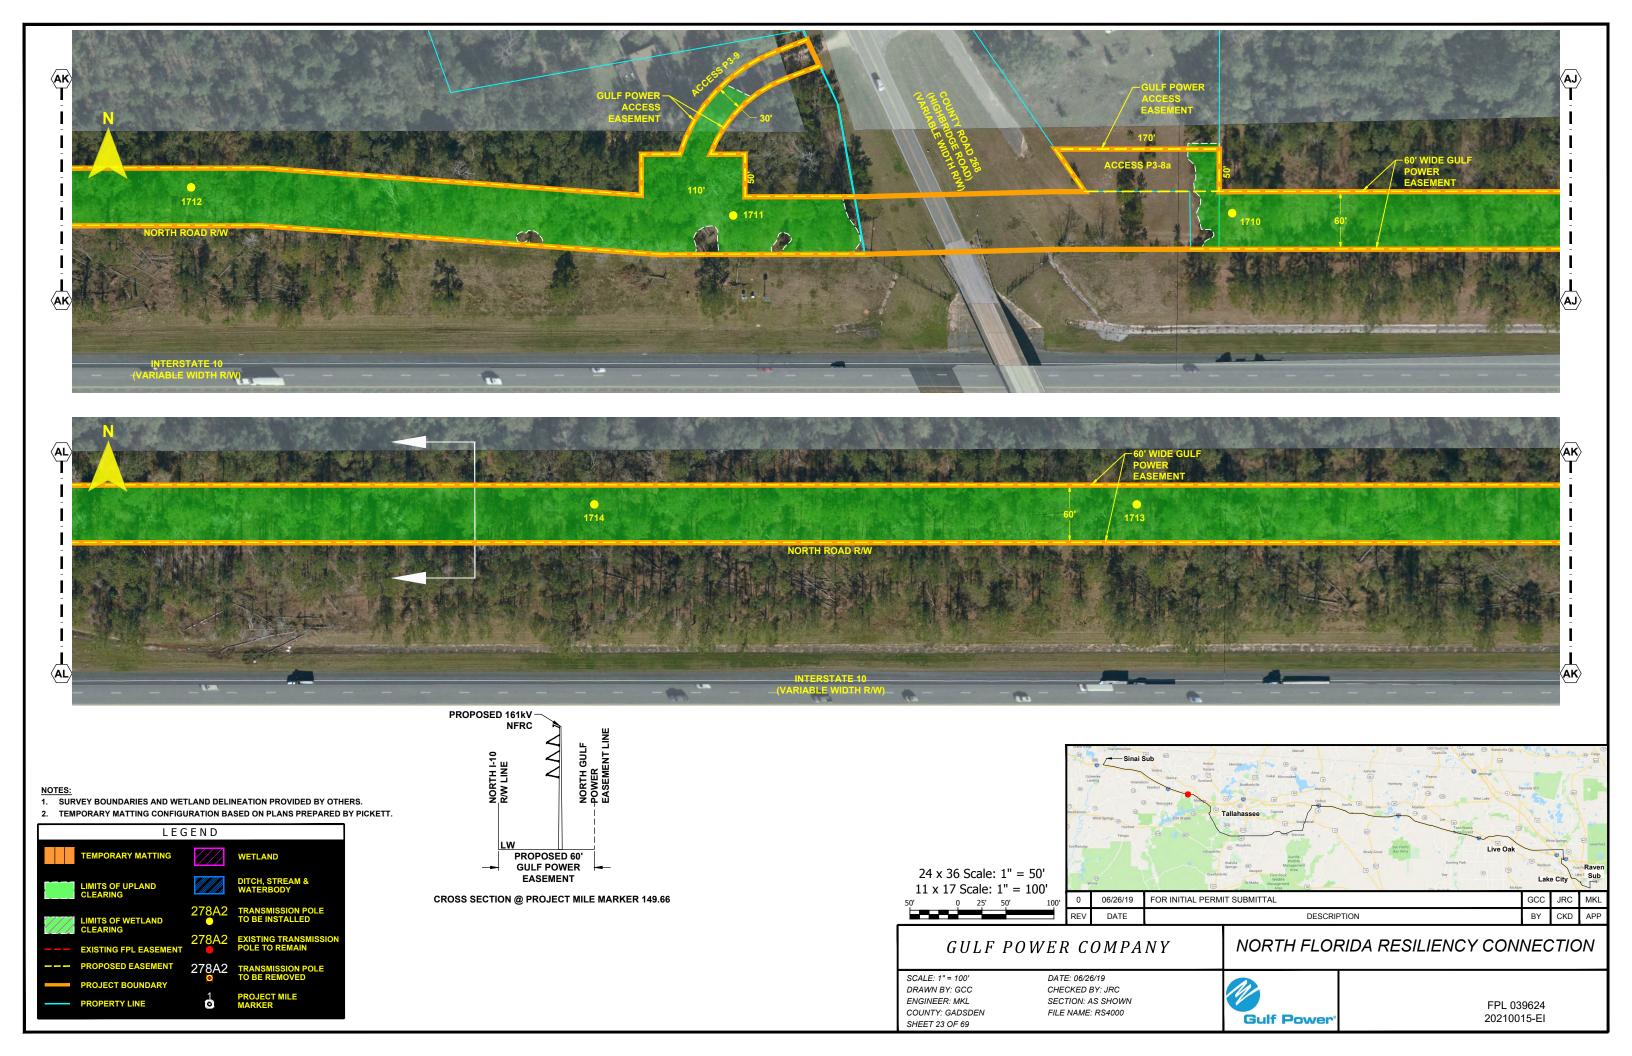

CROSS SECTION @ PROJECT MILE MARKER 150.80

06/26/19 FOR INITIAL PERMIT SUBMITTAL DESCRIPTION

## GULF POWER COMPANY

## NORTH FLORIDA RESILIENCY CONNECTION

SCALE: 1" = 100' DRAWN BY: GCC ENGINEER: MKL COUNTY: GADSDEN SHEET 25 OF 69

0 25' 50'

DATE: 06/26/19 CHECKED BY: JRC SECTION: AS SHOWN FILE NAME: RS4000

FPL 039626 20210015-EI