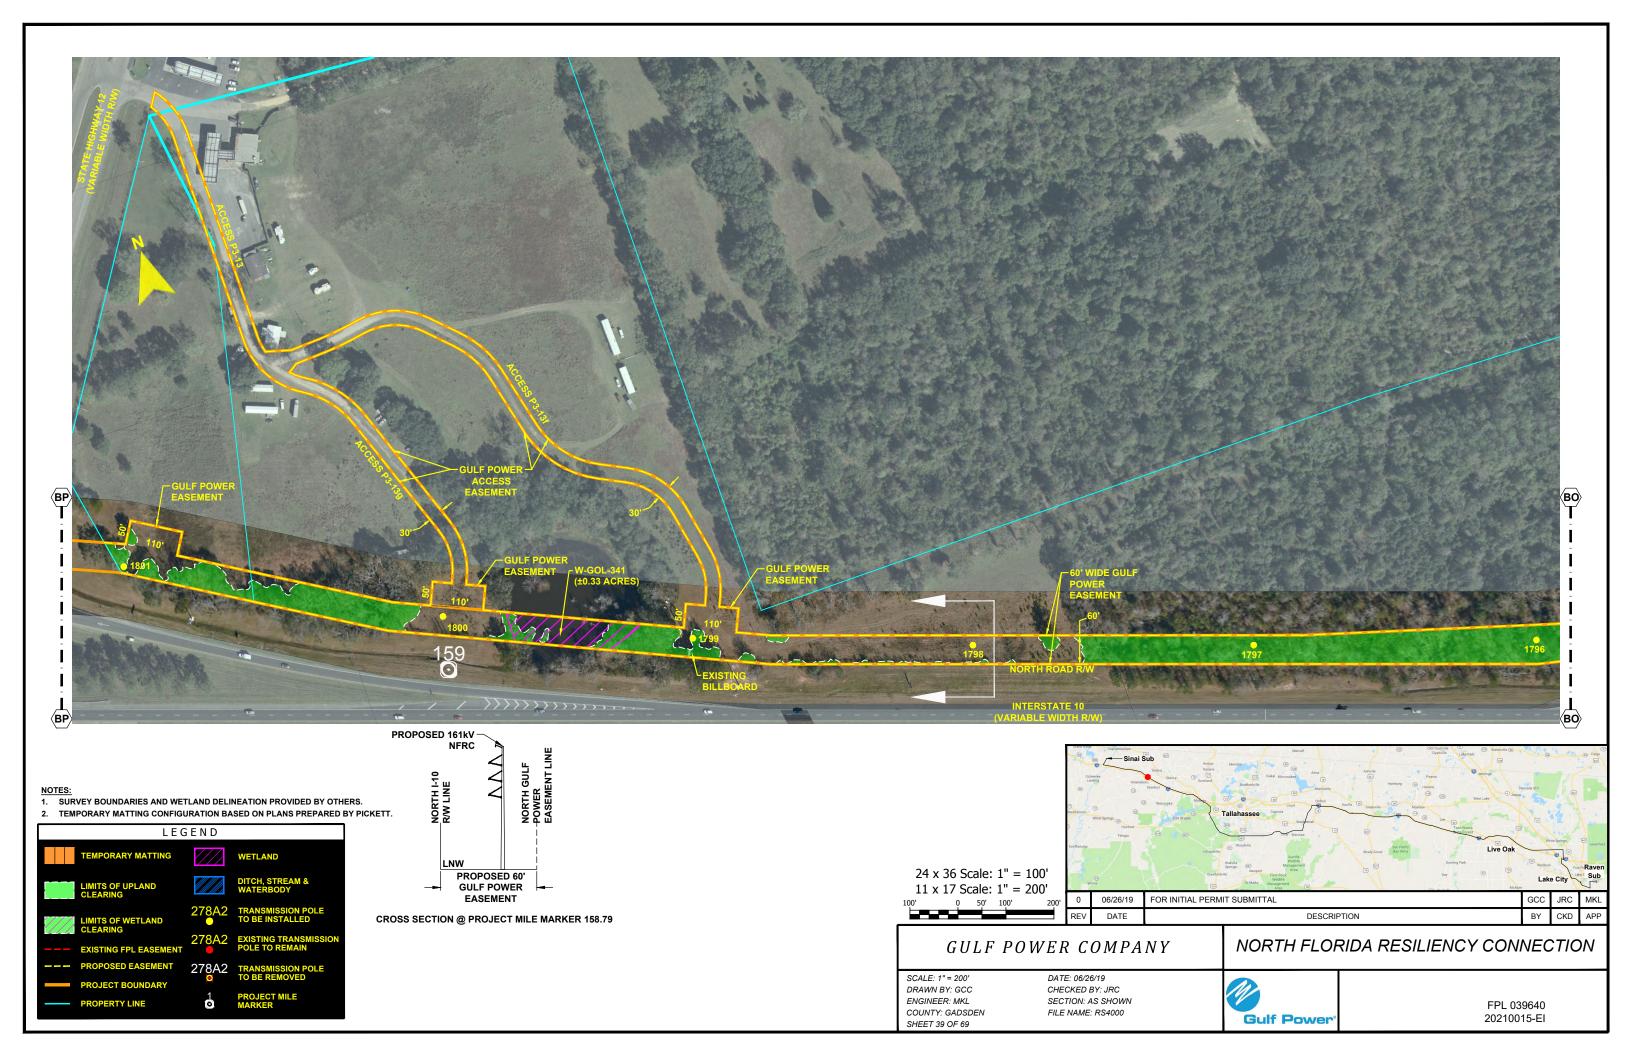

G CONFIGURATION BASED ON PLANS PREPARED BY PICKETT.





CROSS SECTION @ PROJECT MILE MARKER 148.91



## GULF POWER COMPANY

### NORTH FLORIDA RESILIENCY CONNECTION

SCALE: 1" = 100' DRAWN BY: GCC ENGINEER: MKL COUNTY: GADSDEN SHEET 22 OF 69

DATE: 06/26/19 CHECKED BY: JRC SECTION: AS SHOWN FILE NAME: RS4000



FPL 039623 20210015-EI











CROSS SECTION @ PROJECT MILE MARKER 150.80

06/26/19 FOR INITIAL PERMIT SUBMITTAL DESCRIPTION

## GULF POWER COMPANY

## NORTH FLORIDA RESILIENCY CONNECTION

SCALE: 1" = 100' DRAWN BY: GCC ENGINEER: MKL COUNTY: GADSDEN SHEET 25 OF 69

0 25' 50'

DATE: 06/26/19 CHECKED BY: JRC SECTION: AS SHOWN FILE NAME: RS4000



FPL 039626 20210015-EI



























COUNTY: GADSDEN

SHEET 36 OF 69

FILE NAME: RS4000

**Gulf Power** 

20210015-EI













- NOTES:

  1. SURVEY BOUNDARIES AND WETLAND DELINEATION PROVIDED BY OTHERS.
- 2. TEMPORARY MATTING CONFIGURATION BASED ON PLANS PREPARED BY PICKETT.





SCALE: 1" = 200' DRAWN BY: GCC ENGINEER: MKL COUNTY: GADSDEN SHEET 40a

DATE: 06/26/19 CHECKED BY: JRC SECTION: AS SHOWN FILE NAME: RS4000



FPL 039642 20210015-EI









NORTH FLORIDA RESILIENCY CONNECTION

SCALE: 1" = 200' DRAWN BY: GCC ENGINEER: MKL COUNTY: GADSDEN SHEET 41 OF 69

24 x 36 Scale: 1" = 100'

11 x 17 Scale: 1" = 200'

0 50' 100'

DATE: 06/26/19 CHECKED BY: JRC SECTION: AS SHOWN FILE NAME: RS4000



FPL 039643 20210015-EI









- NOTES:

  1. SURVEY BOUNDARIES AND WETLAND DELINEATION PROVIDED BY OTHERS.
- 2. TEMPORARY MATTING CONFIGURATION BASED ON PLANS PREPARED BY PICKETT.







NORTH FLORIDA RESILIENCY C