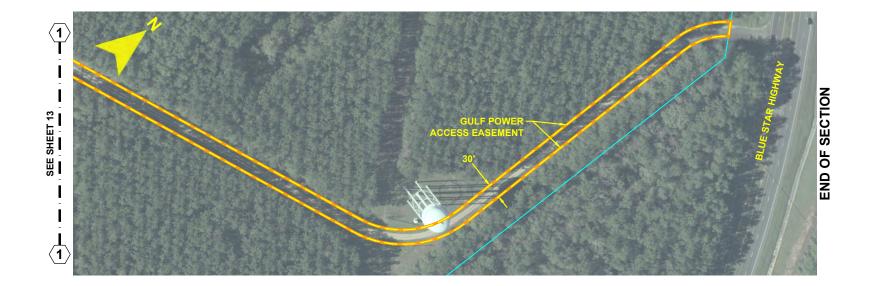

FPL 039611 20210015-EI





- NOTES:

  1. SURVEY BOUNDARIES AND WETLAND DELINEATION PROVIDED BY OTHERS.
- 2. TEMPORARY MATTING CONFIGURATION BASED ON PLANS PREPARED BY PICKETT.





CROSS SECTION @ PROJECT MILE MARKER 143.21



## GULF POWER COMPANY

SCALE: 1" = 200' DRAWN BY: GCC ENGINEER: MKL COUNTY: GADSDEN SHEET 12 OF 69

DATE: 06/26/19 CHECKED BY: JRC SECTION: AS SHOWN FILE NAME: RS4000



FPL 039612 20210015-EI





- NOTES:

  1. SURVEY BOUNDARIES AND WETLAND DELINEATION PROVIDED BY OTHERS.
- 2. TEMPORARY MATTING CONFIGURATION BASED ON PLANS PREPARED BY PICKETT.





CROSS SECTION @ PROJECT MILE MARKER 143.74



SCALE: 1" = 200' DRAWN BY: GCC ENGINEER: MKL COUNTY: GADSDEN SHEET 13 OF 69

DATE: 06/26/19 CHECKED BY: JRC SECTION: AS SHOWN FILE NAME: RS4000



FPL 039613 20210015-EI



- NOTES:

  1. SURVEY BOUNDARIES AND WETLAND DELINEATION PROVIDED BY OTHERS.
- 2. TEMPORARY MATTING CONFIGURATION BASED ON PLANS PREPARED BY PICKETT.









- NOTES:

  1. SURVEY BOUNDARIES AND WETLAND DELINEATION PROVIDED BY OTHERS.
- 2. TEMPORARY MATTING CONFIGURATION BASED ON PLANS PREPARED BY PICKETT.





**CROSS SECTION @ PROJECT MILE MARKER 144.39** 



SCALE: 1" = 100' DATE: 06/26/19 DRAWN BY: GCC

CHECKED BY: JRC ENGINEER: MKL SECTION: AS SHOWN COUNTY: GADSDEN FILE NAME: RS4000 SHEET 14 OF 69



FPL 039615 20210015-EI





- NOTES:

  1. SURVEY BOUNDARIES AND WETLAND DELINEATION PROVIDED BY OTHERS.
- 2. TEMPORARY MATTING CONFIGURATION BASED ON PLANS PREPARED BY PICKETT.









SCALE: 1" = 200' DRAWN BY: GCC ENGINEER: MKL COUNTY: GADSDEN SHEET 15 OF 69

DATE: 06/26/19 CHECKED