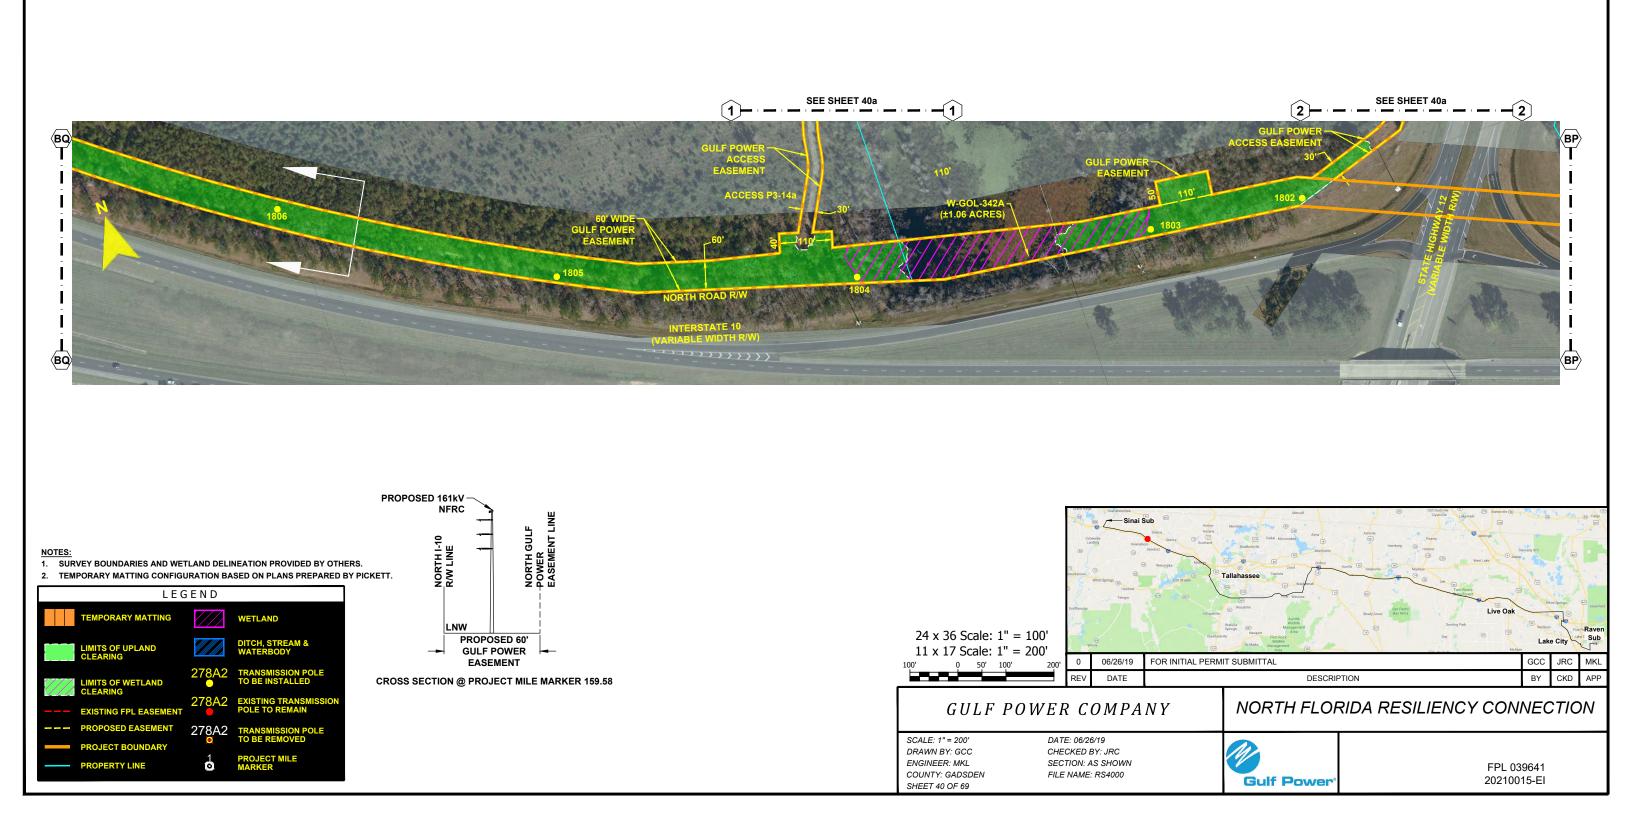

COUNTY: GADSDEN

SHEET 36 OF 69

FILE NAME: RS4000

**Gulf Power** 

20210015-EI

- NOTES:

  1. SURVEY BOUNDARIES AND WETLAND DELINEATION PROVIDED BY OTHERS.
- 2. TEMPORARY MATTING CONFIGURATION BASED ON PLANS PREPARED BY PICKETT.