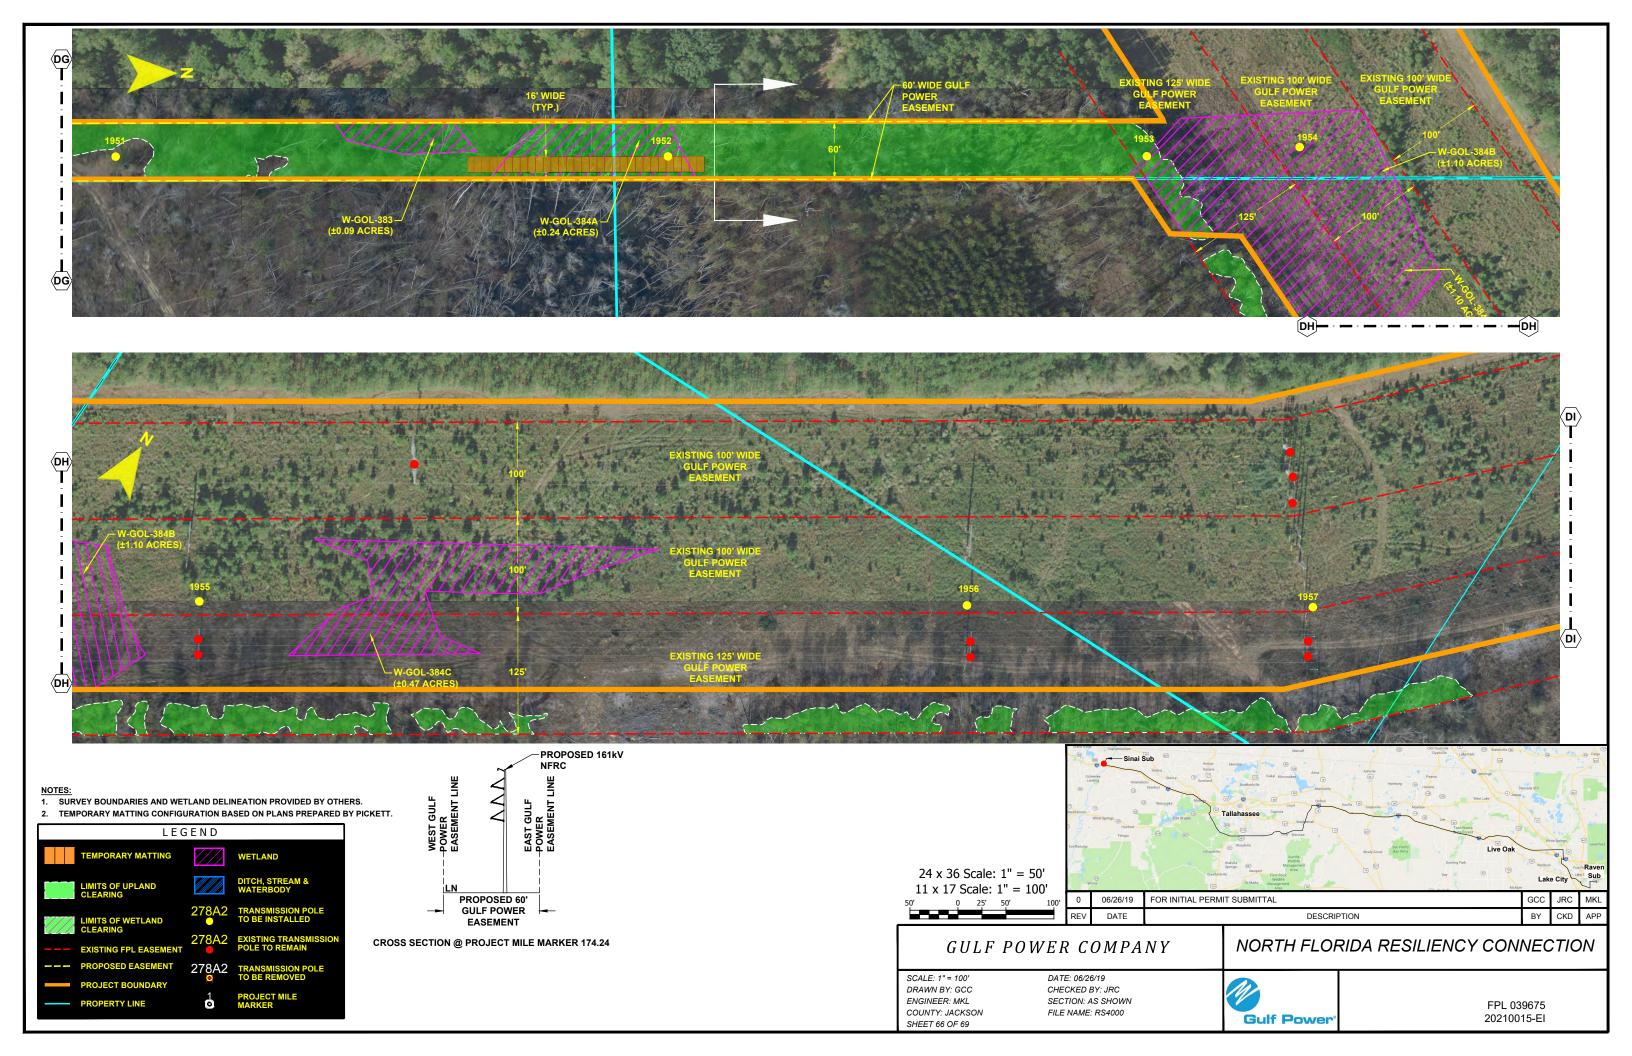

NCY CONNECTION

SCALE: 1" = 200' DRAWN BY: GCC ENGINEER: MKL COUNTY: GADSDEN SHEET 51a

DATE: 06/26/19 CHECKED BY: JRC SECTION: AS SHOWN FILE NAME: RS4000



FPL 039658 20210015-EI





- NOTES:

  1. SURVEY BOUNDARIES AND WETLAND DELINEATION PROVIDED BY OTHERS.
- 2. TEMPORARY MATTING CONFIGURATION BASED ON PLANS PREPARED BY PICKETT.





NORTH FLORIDA RESILIENCY CONNECTION

SCALE: 1" = 200' DRAWN BY: GCC ENGINEER: MKL COUNTY: GADSDEN SHEET 52a

DATE: 06/26/19 CHECKED BY: JRC SECTION: AS SHOWN FILE NAME: RS4000



FPL 039660 20210015-EI





COUNTY: GADSDEN

SHEET 53a



- NOTES:

  1. SURVEY BOUNDARIES AND WETLAND DELINEATION PROVIDED BY OTHERS.
- 2. TEMPORARY MATTING CONFIGURATION BASED ON PLANS PREPARED BY PICKETT.





**Gulf Power** 

FPL 039662 20210015-EI





































CROSS SECTION @ PROJECT MILE MARKER 175.84

# LIMITS OF UPLAND CLEARING LIMITS OF WETLAND CLEARING 278A2 TRANSMISSION POLE TO BE INSTALLED 278A2 EXISTING FPL EASEMENT PROPOSED EASEMENT PROPOSED EASEMENT PROJECT BOUNDARY WETLAND DITCH, STREAM & WATERBODY TO BE INSTALLED 278A2 TRANSMISSION POLE TO BE REMOVED TO BE REMOVED



white the property of the prop

## GULF POWER COMPANY

# NORTH FLORIDA RESILIENCY CONNECTION

SCALE: 1" = 200' DRAWN BY: GCC ENGINEER: MKL COUNTY: JACKSON SHEET 69 OF 69

24 x 36 Scale: 1" = 100' 11 x 17 Scale: 1" = 200'

> DATE: 06/26/19 CHECKED BY: JRC SECTION: AS SHOWN FILE NAME: RS4000



FPL 039678 20210015-EI