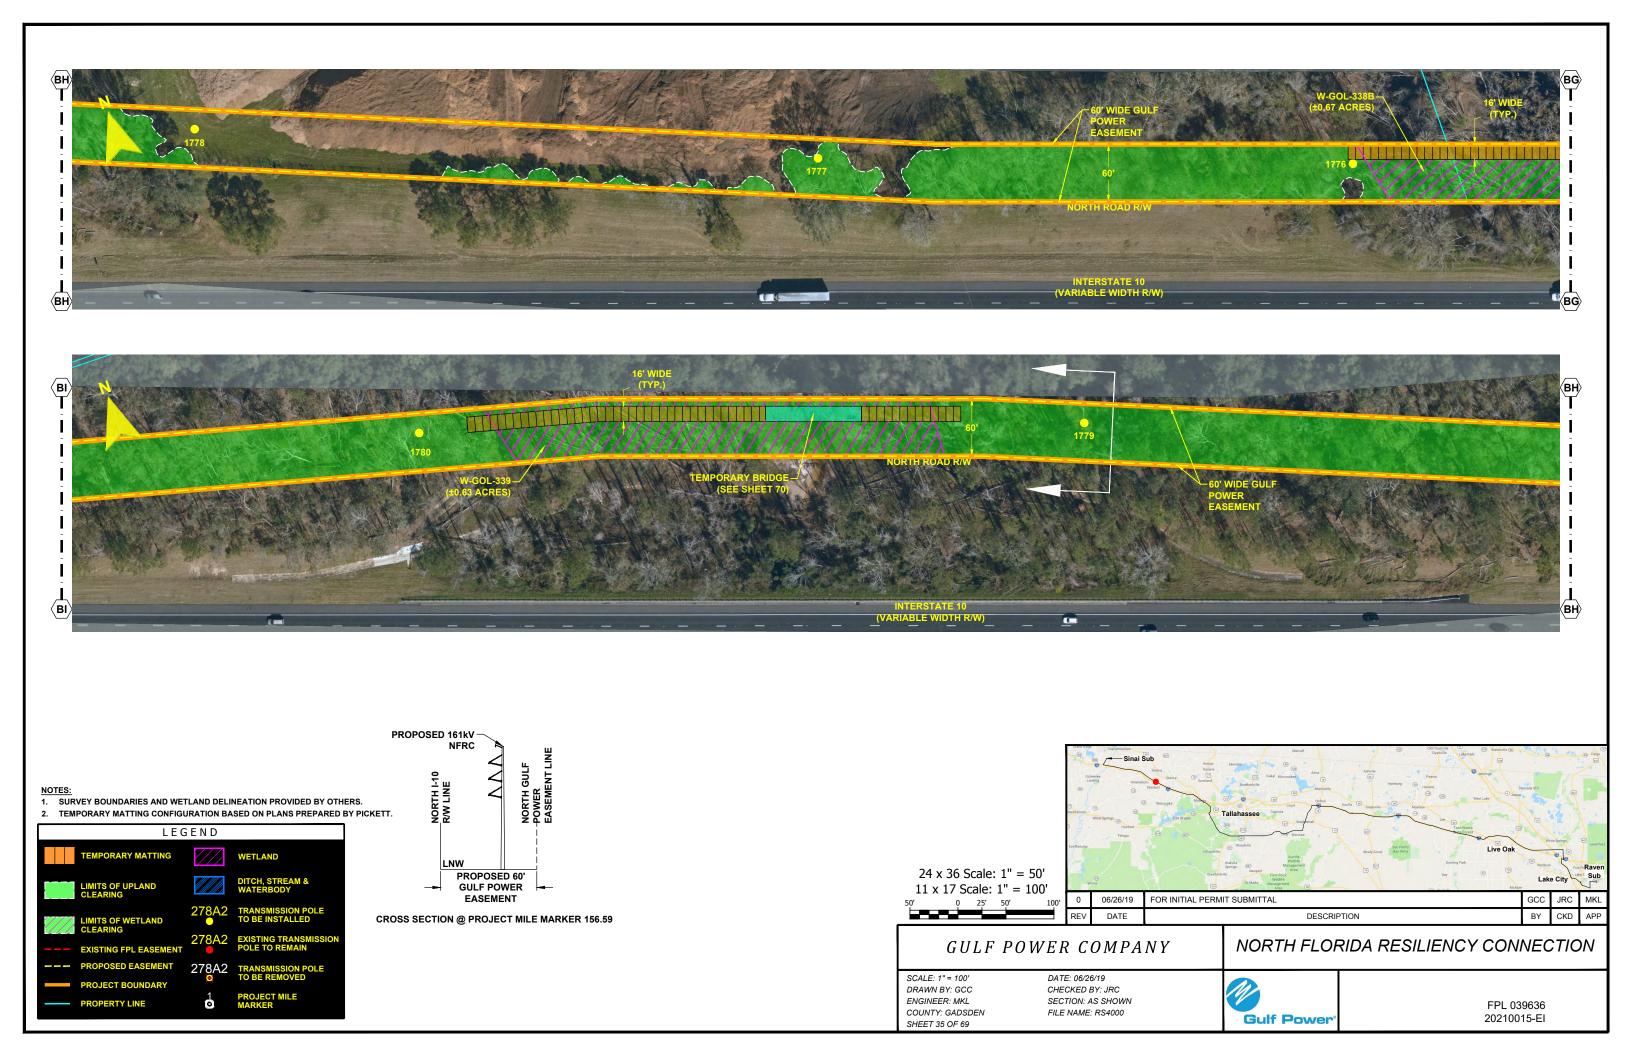

COUNTY: GADSDEN

SHEET 36 OF 69

FILE NAME: RS4000

**Gulf Power** 

20210015-EI

- NOTES:

  1. SURVEY BOUNDARIES AND WETLAND DELINEATION PROVIDED BY OTHERS.
- 2. TEMPORARY MATTING CONFIGURATION BASED ON PLANS PREPARED BY PICKETT.