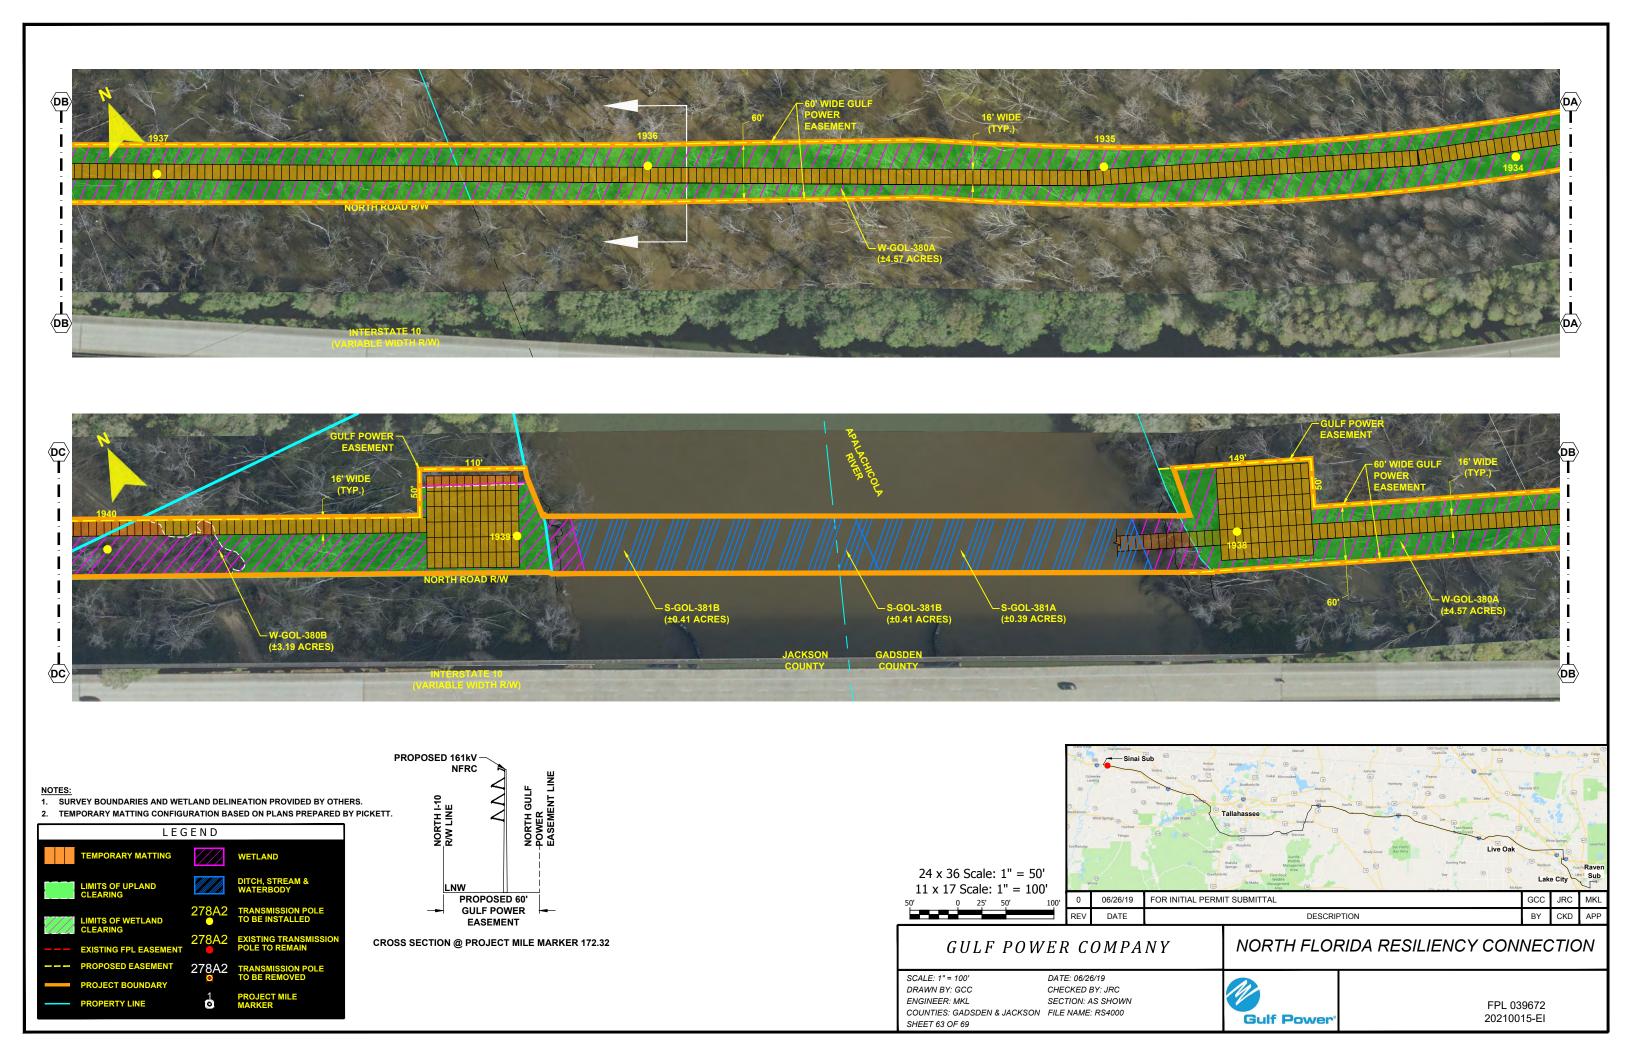

ESILIENCY CONNECTION

SCALE: 1" = 200' DRAWN BY: GCC ENGINEER: MKL COUNTY: GADSDEN SHEET 51a

DATE: 06/26/19 CHECKED BY: JRC SECTION: AS SHOWN FILE NAME: RS4000



FPL 039658 20210015-EI





- NOTES:

  1. SURVEY BOUNDARIES AND WETLAND DELINEATION PROVIDED BY OTHERS.
- 2. TEMPORARY MATTING CONFIGURATION BASED ON PLANS PREPARED BY PICKETT.





NORTH FLORIDA RESILIENCY CONNECTION

SCALE: 1" = 200' DRAWN BY: GCC ENGINEER: MKL COUNTY: GADSDEN SHEET 52a

DATE: 06/26/19 CHECKED BY: JRC SECTION: AS SHOWN FILE NAME: RS4000



FPL 039660 20210015-EI





COUNTY: GADSDEN

SHEET 53a



- NOTES:

  1. SURVEY BOUNDARIES AND WETLAND DELINEATION PROVIDED BY OTHERS.
- 2. TEMPORARY MATTING CONFIGURATION BASED ON PLANS PREPARED BY PICKETT.





**Gulf Power** 

FPL 039662 20210015-EI





































CROSS SECTION @ PROJECT MILE MARKER 175.84

# LIMITS OF UPLAND CLEARING LIMITS OF WETLAND CLEARING 278A2 TRANSMISSION POLE TO BE INSTALLED 278A2 EXISTING FPL EASEMENT PROPOSED EASEMENT PROPOSED EASEMENT PROJECT BOUNDARY WETLAND DITCH, STREAM & WATERBODY TO BE INSTALLED 278A2 TRANSMISSION POLE TO BE REMOVED TO BE REMOVED



white the property of the prop

## GULF POWER COMPANY

# NORTH FLORIDA RESILIENCY CONNECTION

SCALE: 1" = 200' DRAWN BY: GCC ENGINEER: MKL COUNTY: JACKSON SHEET 69 OF 69

24 x 36 Scale: 1" = 100' 11 x 17 Scale: 1" = 200'

> DATE: 06/26/19 CHECKED BY: JRC SECTION: AS SHOWN FILE NAME: RS4000



FPL 039678 20210015-EI