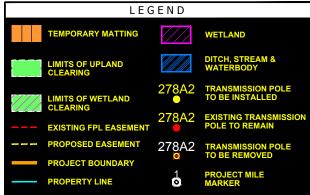

## GULF POWER COMPANY

## NORTH FLORIDA RESILIENCY CONNECTION

SCALE: 1" = 100' DRAWN BY: GCC ENGINEER: MKL COUNTY: GADSDEN SHEET 25 OF 69

0 25' 50'

DATE: 06/26/19 CHECKED BY: JRC SECTION: AS SHOWN FILE NAME: RS4000

FPL 039626 20210015-EI