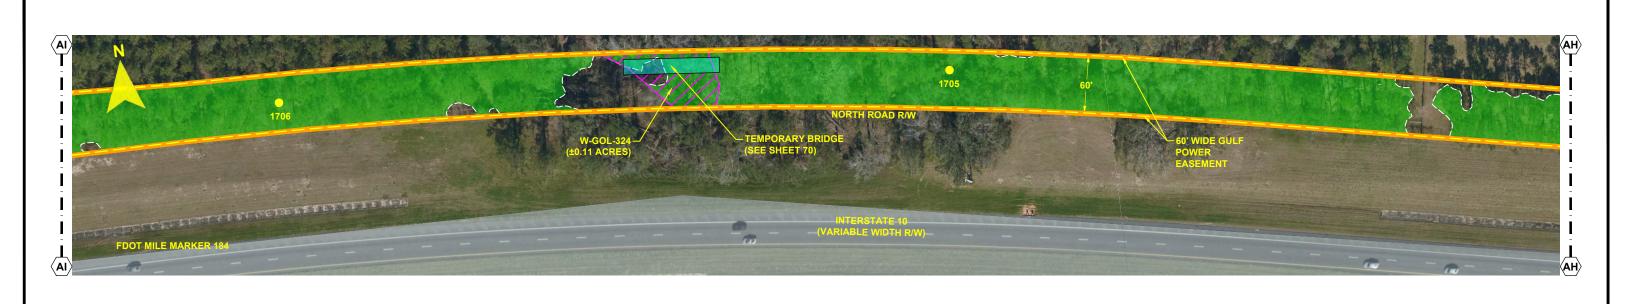

### **BEGINNING OF SECTION**

- NOTES:

  1. SURVEY BOUNDARIES AND WETLAND DELINEATION PROVIDED BY OTHERS.
- 2. TEMPORARY MATTING CONFIGURATION BASED ON PLANS PREPARED BY PICKETT.

CROSS SECTION @ PROJECT MILE MARKER 138.30

SCALE: 1" = 200' DATE: 06/26/19 DRAWN BY: GCC CHECKED BY: JRC ENGINEER: MKL SECTION: AS SHOWN FILE NAME: RS4000 COUNTY: LEON SHEET 2 OF 69

**Gulf Power** 

FPL 039600 20210015-EI

- NOTES:

  1. SURVEY BOUNDARIES AND WETLAND DELINEATION PROVIDED BY OTHERS.
- 2. TEMPORARY MATTING CONFIGURATION BASED ON PLANS PREPARED BY PICKETT.