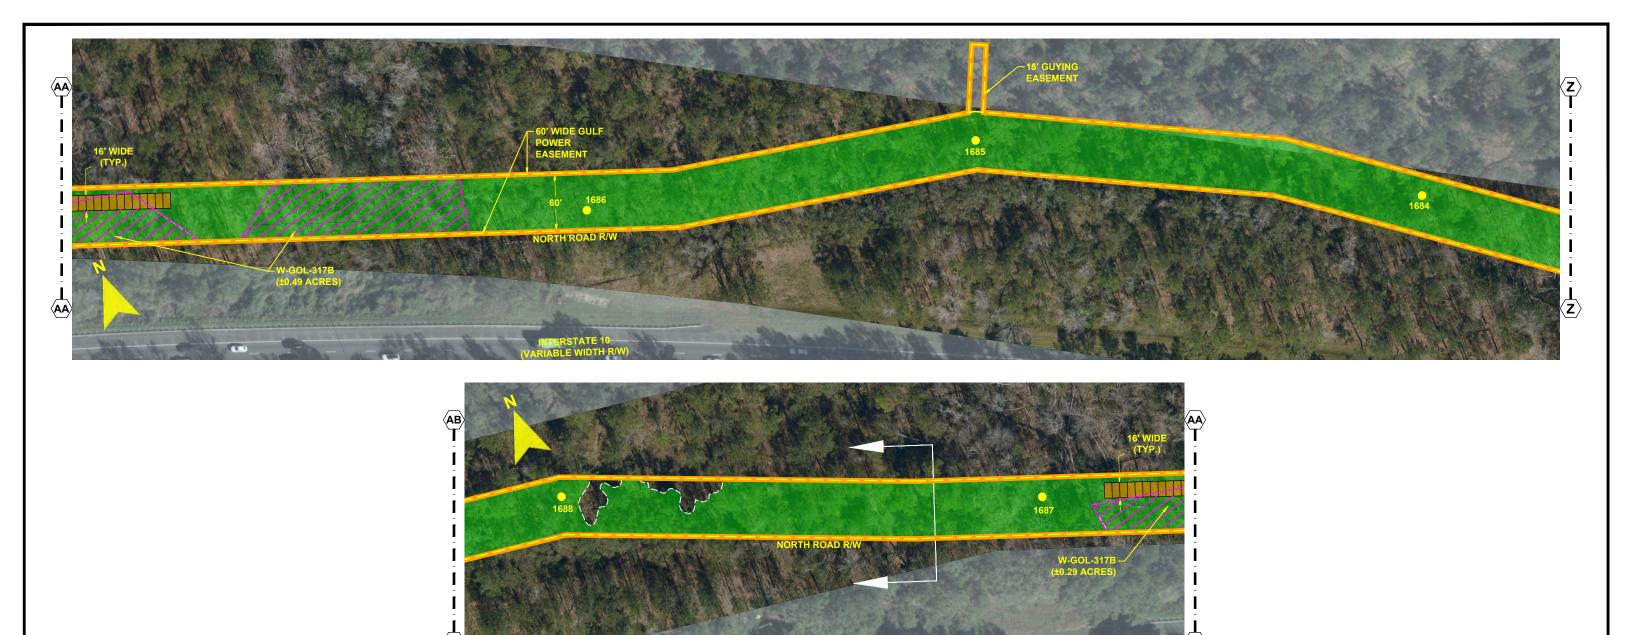

# GULF POWER COMPANY

NORTH FLORIDA RESILIENCY CONNECTION

SCALE: 1" = 100' DRAWN BY: GCC ENGINEER: MKL COUNTY: GADSDEN SHEET 18 OF 69

DATE: 06/26/19 CHECKED BY: JRC SECTION: AS SHOWN FILE NAME: RS4000

FPL 039619 20210015-EI