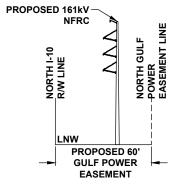

DESCRIPTION

NORTH FLORIDA RESILIENCY CONNECTION

SCALE: 1" = 100' DRAWN BY: GCC CHECKED BY: JRC ENGINEER: MKL COUNTY: GADSDEN FILE NAME: RS4000 SHEET 8 OF 69

24 x 36 Scale: 1" = 50' 11 x 17 Scale: 1" = 100'

## GULF POWER COMPANY

NORTH FLORIDA RESILIENCY CONNECTION

SCALE: 1" = 200' DRAWN BY: GCC ENGINEER: MKL COUNTY: GADSDEN SHEET 10a

DATE: 06/26/19 CHECKED BY: JRC SECTION: AS SHOWN FILE NAME: RS4000

FPL 039610 20210015-EI