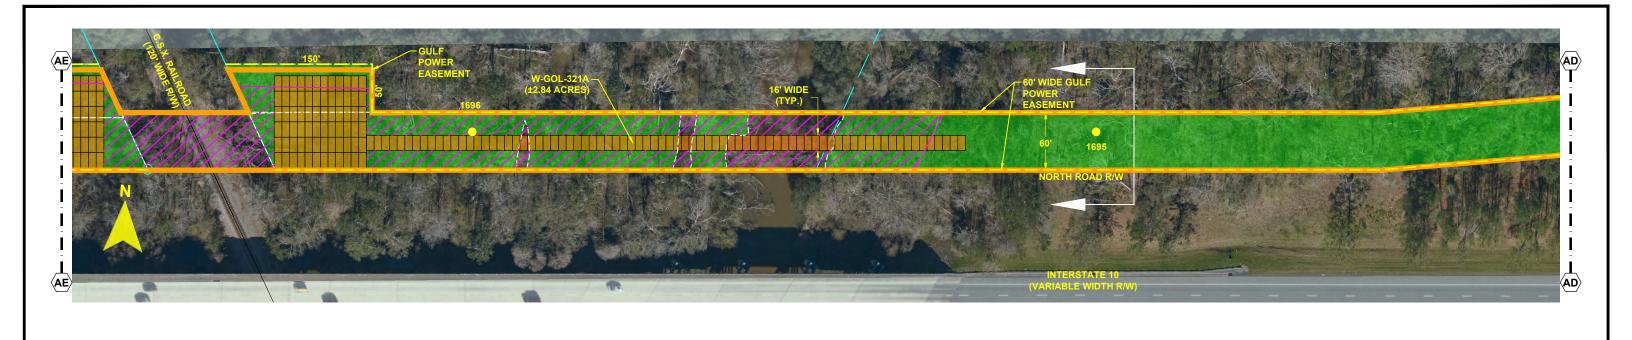

DESCRIPTION

NORTH FLORIDA RESILIENCY CONNECTION

SCALE: 1" = 100' DRAWN BY: GCC CHECKED BY: JRC ENGINEER: MKL COUNTY: GADSDEN FILE NAME: RS4000 SHEET 8 OF 69

24 x 36 Scale: 1" = 50' 11 x 17 Scale: 1" = 100'

## GULF POWER COMPANY

NORTH FLORIDA RESILIENCY CONNECTION

SCALE: 1" = 200' DRAWN BY: GCC ENGINEER: MKL COUNTY: GADSDEN SHEET 10a

DATE: 06/26/19 CHECKED BY: JRC SECTION: AS SHOWN FILE NAME: RS4000

FPL 039610 20210015-EI