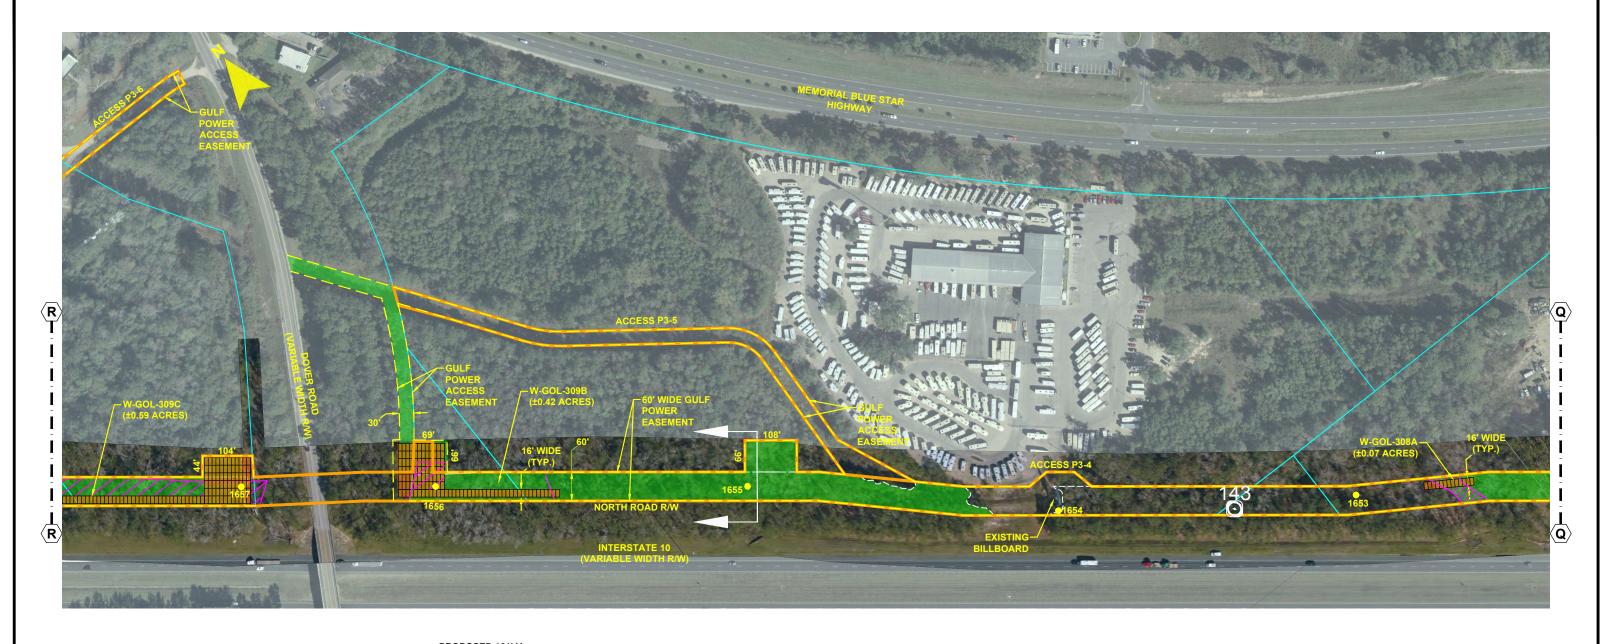

CROSS SECTION @ PROJECT MILE MARKER 143.21

## GULF POWER COMPANY

SCALE: 1" = 200' DRAWN BY: GCC ENGINEER: MKL COUNTY: GADSDEN SHEET 12 OF 69

DATE: 06/26/19 CHECKED BY: JRC SECTION: AS SHOWN FILE NAME: RS4000

FPL 039612 20210015-EI

- NOTES:

  1. SURVEY BOUNDARIES AND WETLAND DELINEATION PROVIDED BY OTHERS.
- 2. TEMPORARY MATTING CONFIGURATION BASED ON PLANS PREPARED BY PICKETT.