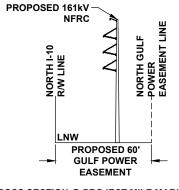

### **BEGINNING OF SECTION**

- NOTES:

  1. SURVEY BOUNDARIES AND WETLAND DELINEATION PROVIDED BY OTHERS.
- 2. TEMPORARY MATTING CONFIGURATION BASED ON PLANS PREPARED BY PICKETT.

CROSS SECTION @ PROJECT MILE MARKER 138.30

SCALE: 1" = 200' DATE: 06/26/19 DRAWN BY: GCC CHECKED BY: JRC ENGINEER: MKL SECTION: AS SHOWN FILE NAME: RS4000 COUNTY: LEON SHEET 2 OF 69

**Gulf Power** 

FPL 039600 20210015-EI

- NOTES:

  1. SURVEY BOUNDARIES AND WETLAND DELINEATION PROVIDED BY OTHERS.
- 2. TEMPORARY MATTING CONFIGURATION BASED ON PLANS PREPARED BY PICKETT.