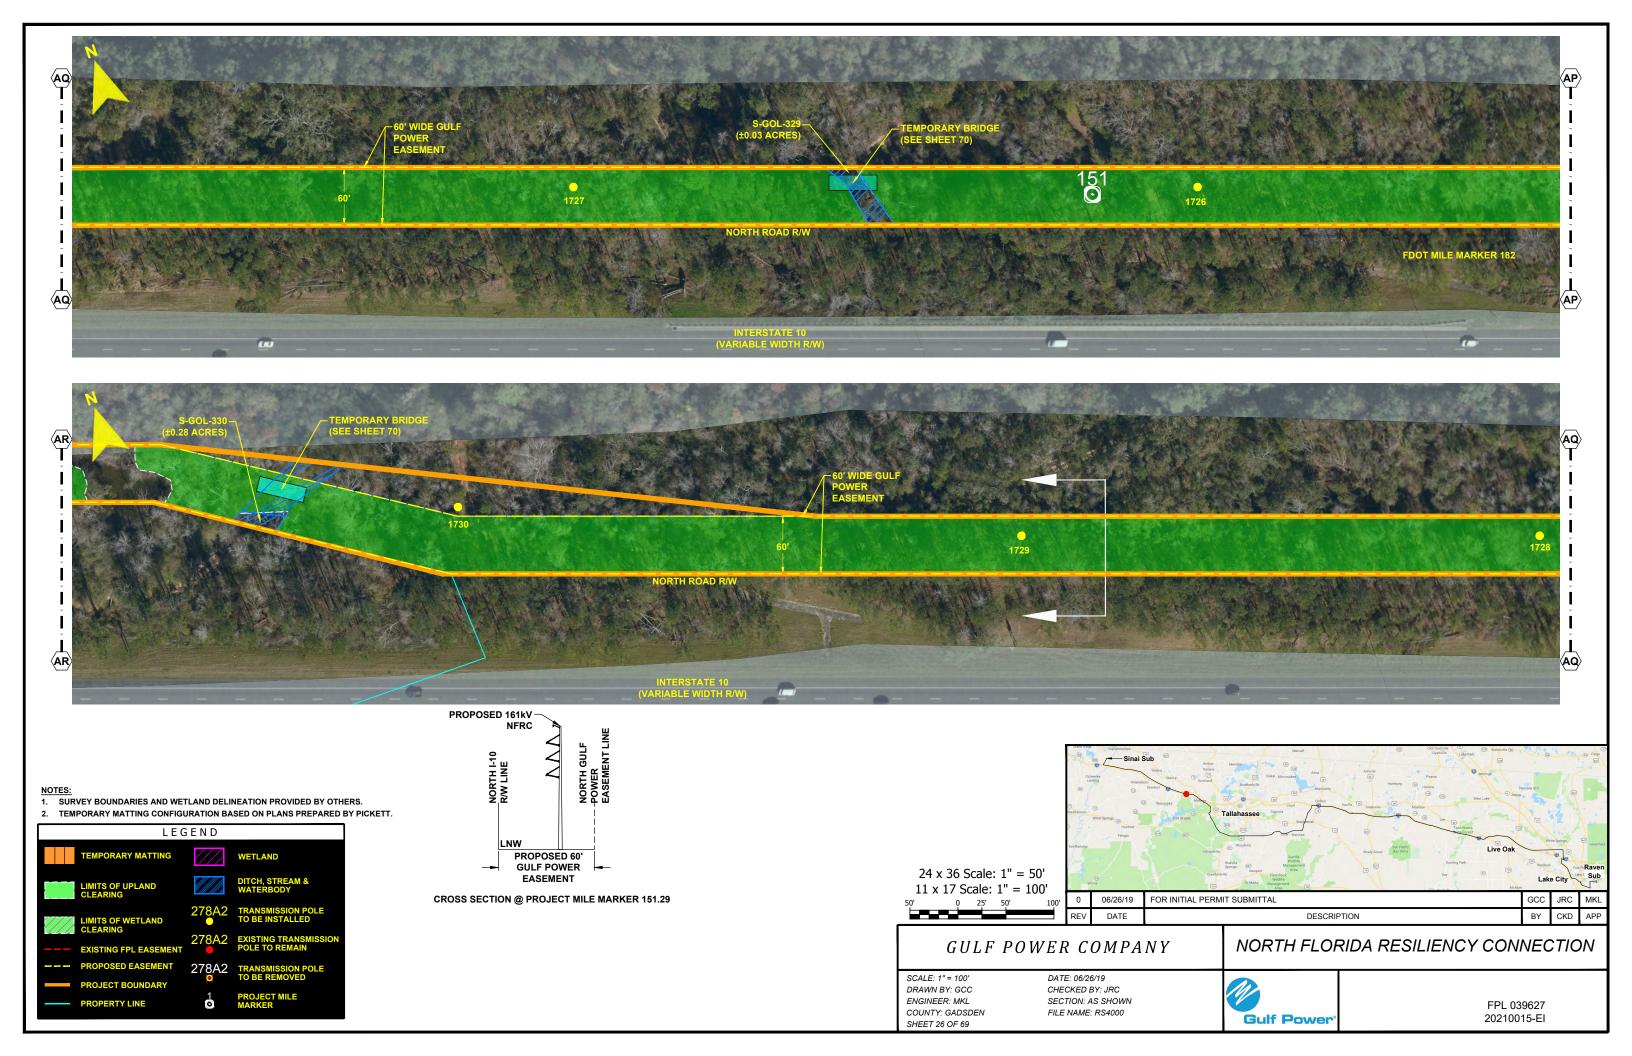

## GULF POWER COMPANY

## NORTH FLORIDA RESILIENCY CONNECTION

SCALE: 1" = 100' DRAWN BY: GCC ENGINEER: MKL COUNTY: GADSDEN SHEET 25 OF 69

0 25' 50'

DATE: 06/26/19 CHECKED BY: JRC SECTION: AS SHOWN FILE NAME: RS4000

FPL 039626 20210015-EI