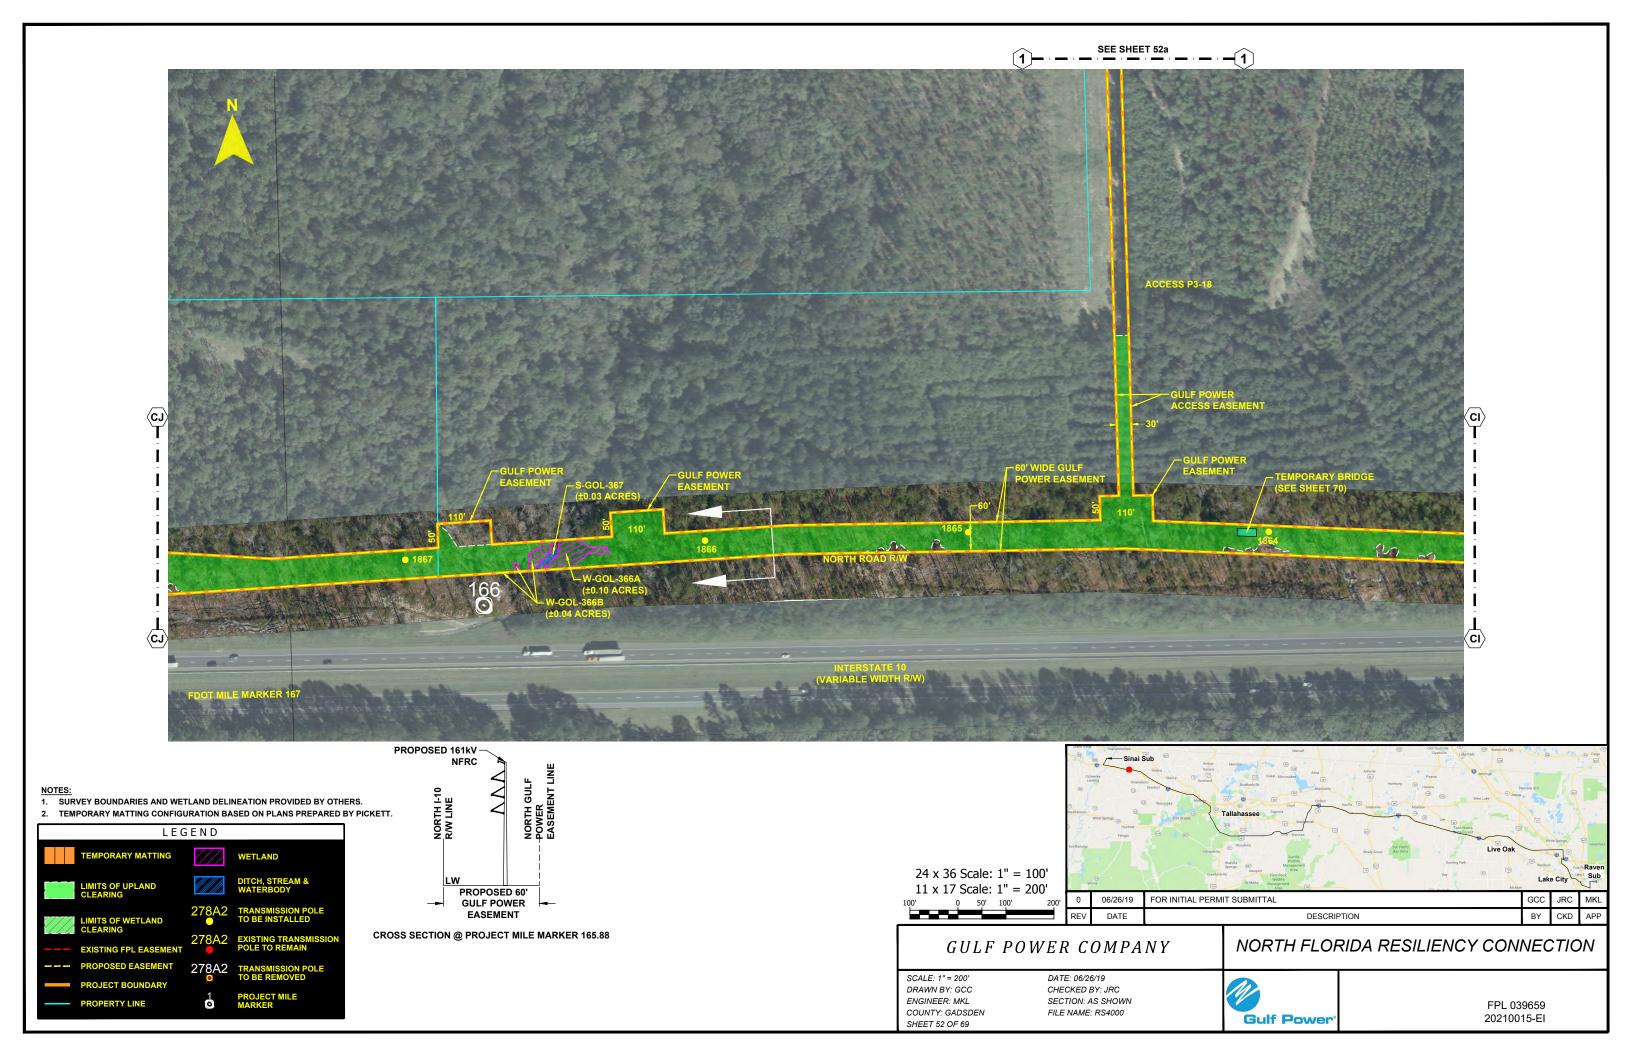

NORTH FLORIDA RESILIENCY CONNECTION

SCALE: 1" = 200' DRAWN BY: GCC ENGINEER: MKL COUNTY: GADSDEN SHEET 52a

DATE: 06/26/19 CHECKED BY: JRC SECTION: AS SHOWN FILE NAME: RS4000

FPL 039660 20210015-EI

COUNTY: GADSDEN