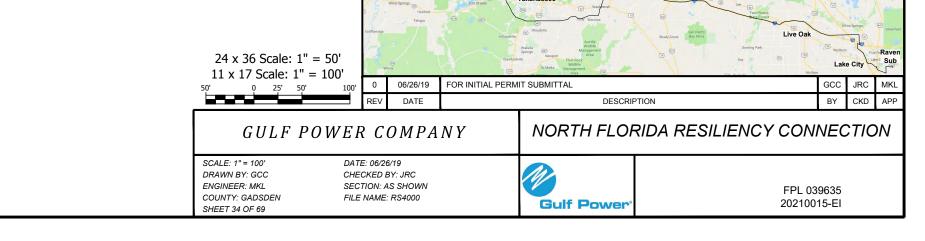

COUNTY: GADSDEN

SHEET 36 OF 69

FILE NAME: RS4000

**Gulf Power** 

20210015-EI

- NOTES:

  1. SURVEY BOUNDARIES AND WETLAND DELINEATION PROVIDED BY OTHERS.
- 2. TEMPORARY MATTING CONFIGURATION BASED ON PLANS PREPARED BY PICKETT.