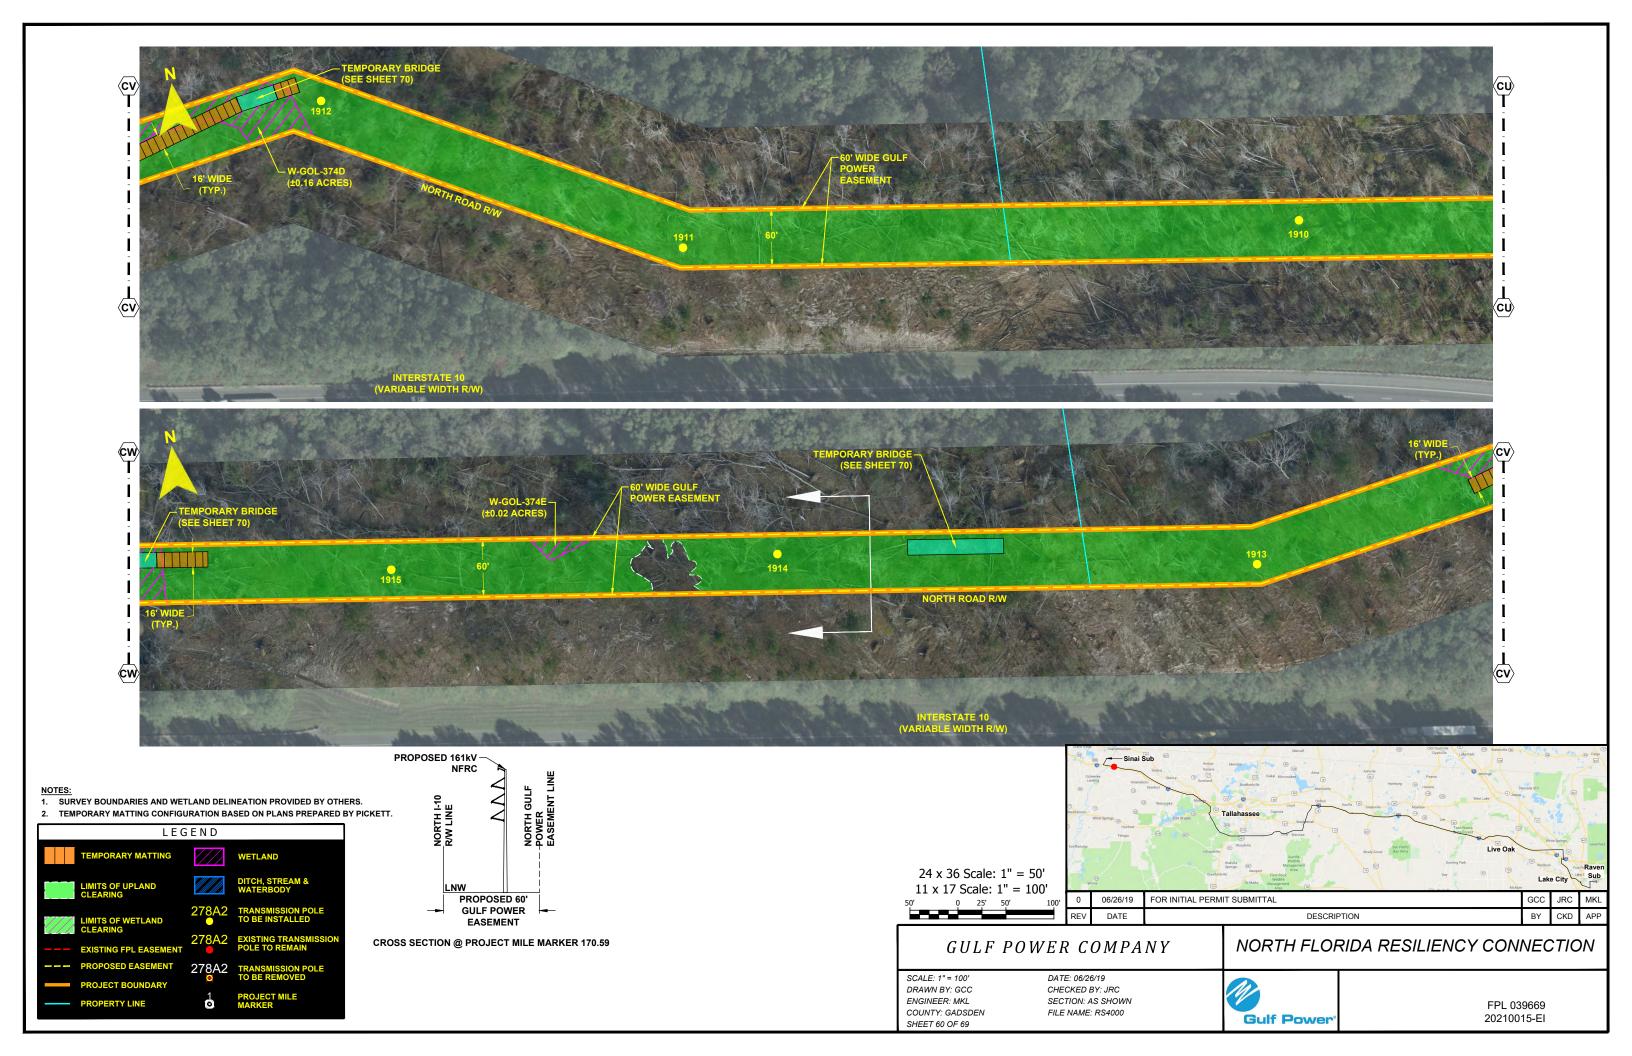

RIDA RESILIENCY CONNECTION

SCALE: 1" = 200' DRAWN BY: GCC ENGINEER: MKL COUNTY: GADSDEN SHEET 51a

DATE: 06/26/19 CHECKED BY: JRC SECTION: AS SHOWN FILE NAME: RS4000



FPL 039658 20210015-EI





- NOTES:

  1. SURVEY BOUNDARIES AND WETLAND DELINEATION PROVIDED BY OTHERS.
- 2. TEMPORARY MATTING CONFIGURATION BASED ON PLANS PREPARED BY PICKETT.





NORTH FLORIDA RESILIENCY CONNECTION

SCALE: 1" = 200' DRAWN BY: GCC ENGINEER: MKL COUNTY: GADSDEN SHEET 52a

DATE: 06/26/19 CHECKED BY: JRC SECTION: AS SHOWN FILE NAME: RS4000



FPL 039660 20210015-EI





COUNTY: GADSDEN

SHEET 53a



- NOTES:

  1. SURVEY BOUNDARIES AND WETLAND DELINEATION PROVIDED BY OTHERS.
- 2. TEMPORARY MATTING CONFIGURATION BASED ON PLANS PREPARED BY PICKETT.





**Gulf Power** 

FPL 039662 20210015-EI





































CROSS SECTION @ PROJECT MILE MARKER 175.84

# LIMITS OF UPLAND CLEARING LIMITS OF WETLAND CLEARING 278A2 TRANSMISSION POLE TO BE INSTALLED 278A2 EXISTING FPL EASEMENT PROPOSED EASEMENT PROPOSED EASEMENT PROJECT BOUNDARY WETLAND DITCH, STREAM & WATERBODY TO BE INSTALLED 278A2 TRANSMISSION POLE TO BE REMOVED TO BE REMOVED



white the property of the prop

## GULF POWER COMPANY

# NORTH FLORIDA RESILIENCY CONNECTION

SCALE: 1" = 200' DRAWN BY: GCC ENGINEER: MKL COUNTY: JACKSON SHEET 69 OF 69

24 x 36 Scale: 1" = 100' 11 x 17 Scale: 1" = 200'

> DATE: 06/26/19 CHECKED BY: JRC SECTION: AS SHOWN FILE NAME: RS4000



FPL 039678 20210015-EI