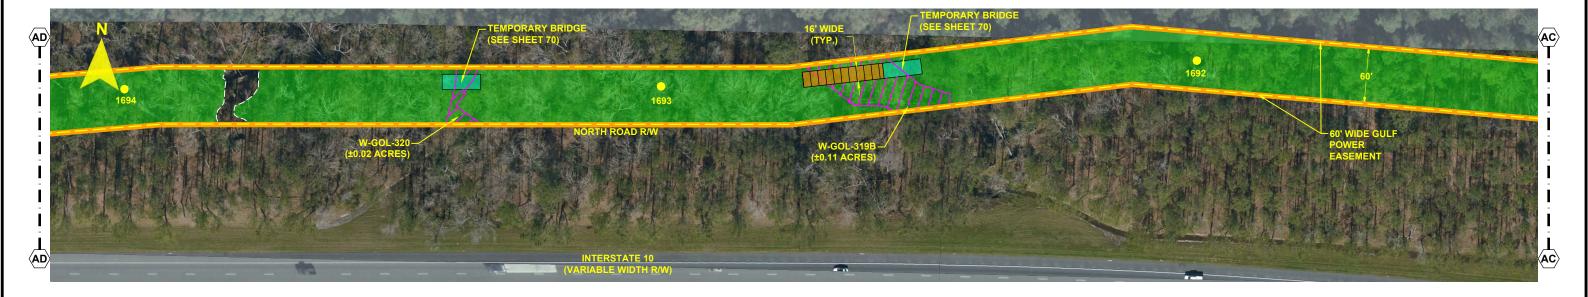

CROSS SECTION @ PROJECT MILE MARKER 148.44

## GULF POWER COMPANY

### NORTH FLORIDA RESILIENCY CONNECTION

SCALE: 1" = 100' DRAWN BY: GCC ENGINEER: MKL COUNTY: GADSDEN SHEET 21 OF 69

24 x 36 Scale: 1" = 50' 11 x 17 Scale: 1" = 100'

0 25' 50'

DATE: 06/26/19 CHECKED BY: JRC SECTION: AS SHOWN FILE NAME: RS4000