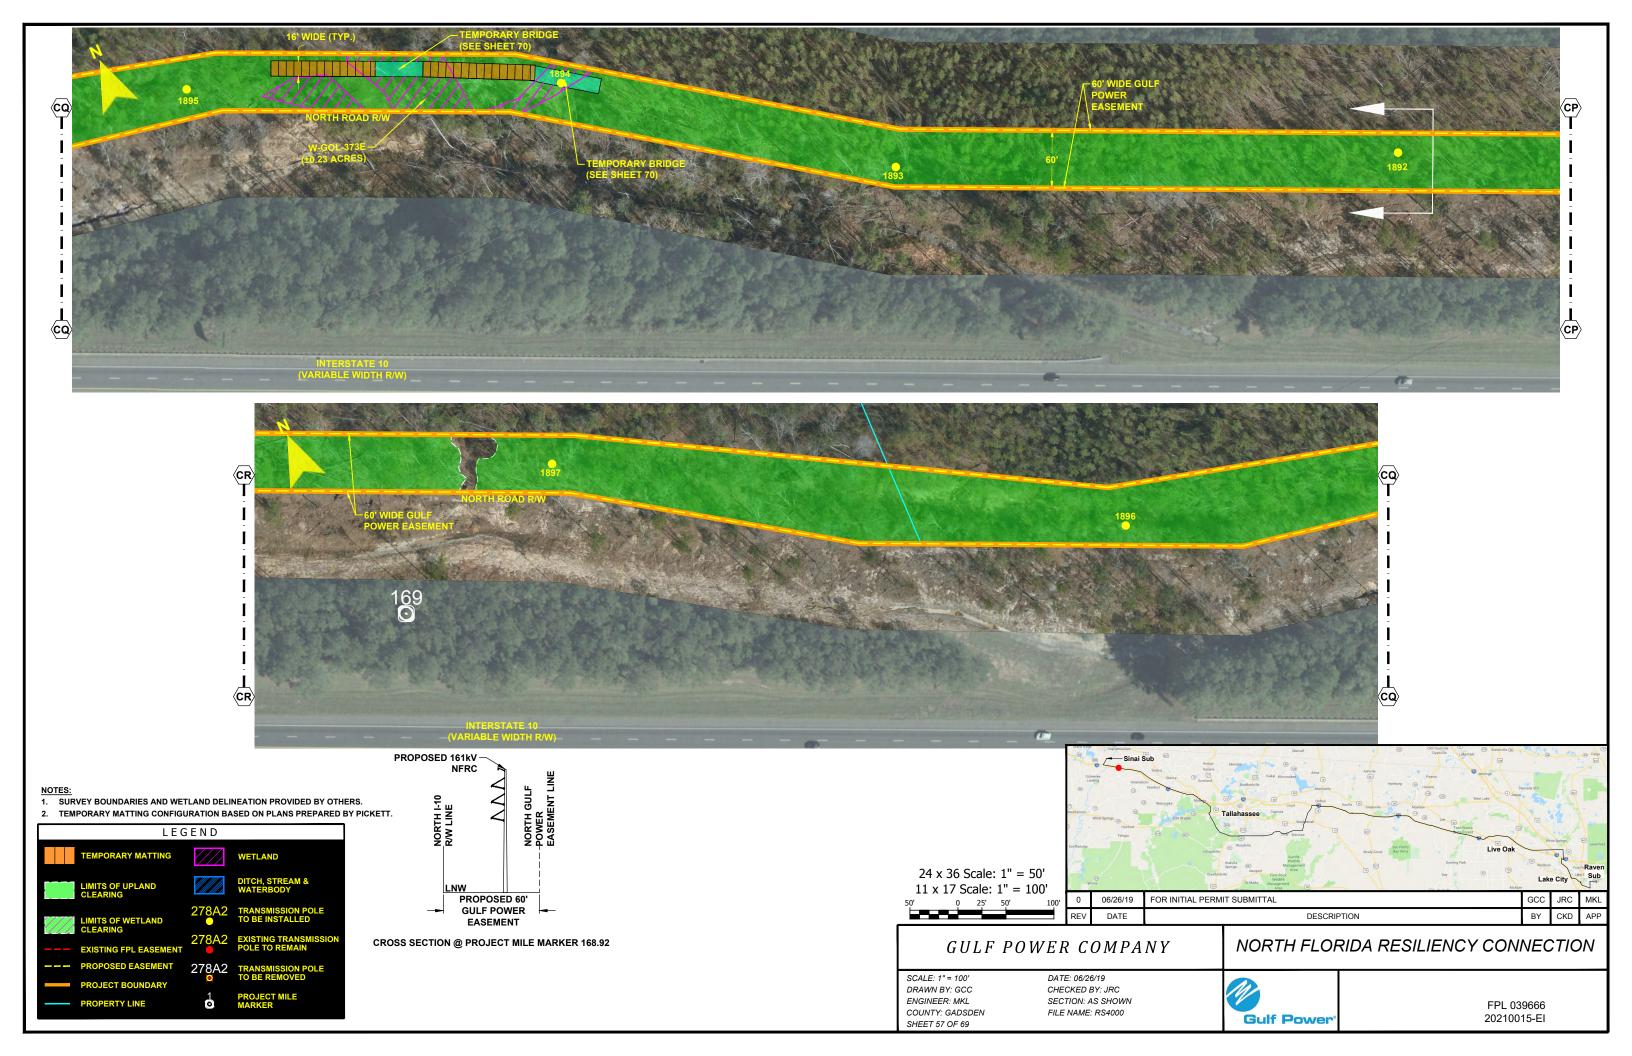

DESCRIPTION

NORTH FLORIDA RESILIENCY CONNECTION

SCALE: 1" = 100' DRAWN BY: GCC CHECKED BY: JRC ENGINEER: MKL COUNTY: GADSDEN FILE NAME: RS4000 SHEET 8 OF 69

24 x 36 Scale: 1" = 50' 11 x 17 Scale: 1" = 100'