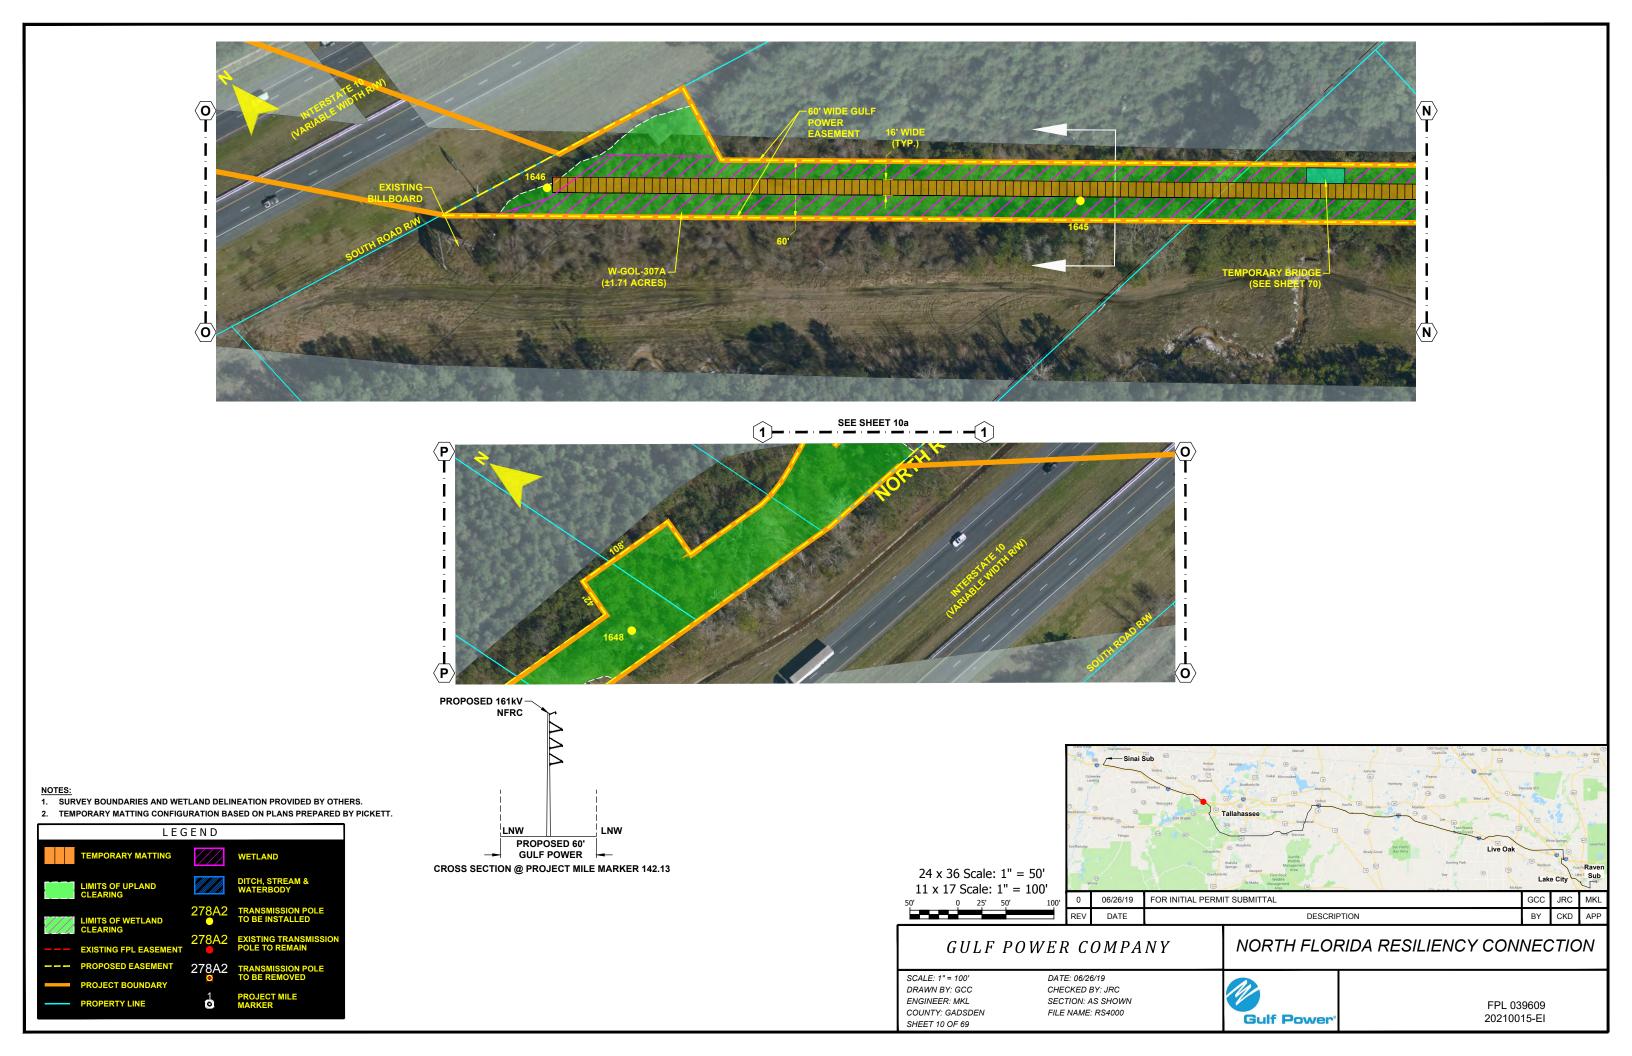

- NOTES:

  1. SURVEY BOUNDARIES AND WETLAND DELINEATION PROVIDED BY OTHERS.
- 2. TEMPORARY MATTING CONFIGURATION BASED ON PLANS PREPARED BY PICKETT.

SCALE: 1" = 200' DATE: 06/26/19 DRAWN BY: GCC CHECKED BY: JRC ENGINEER: MKL SECTION: AS SHOWN COUNTY: GADSDEN FILE NAME: RS4000 SHEET 9 OF 69

FPL 039608 20210015-EI

- NOTES:

  1. SURVEY BOUNDARIES AND WETLAND DELINEATION PROVIDED BY OTHERS.
- 2. TEMPORARY MATTING CONFIGURATION BASED ON PLANS PREPARED BY PICKETT.

## GULF POWER COMPANY

NORTH FLORIDA RESILIENCY CONNECTION

SCALE: 1" = 200' DRAWN BY: GCC ENGINEER: MKL COUNTY: GADSDEN SHEET 10a

DATE: 06/26/19 CHECKED BY: JRC SECTION: AS SHOWN FILE NAME: RS4000

FPL 039610 20210015-EI