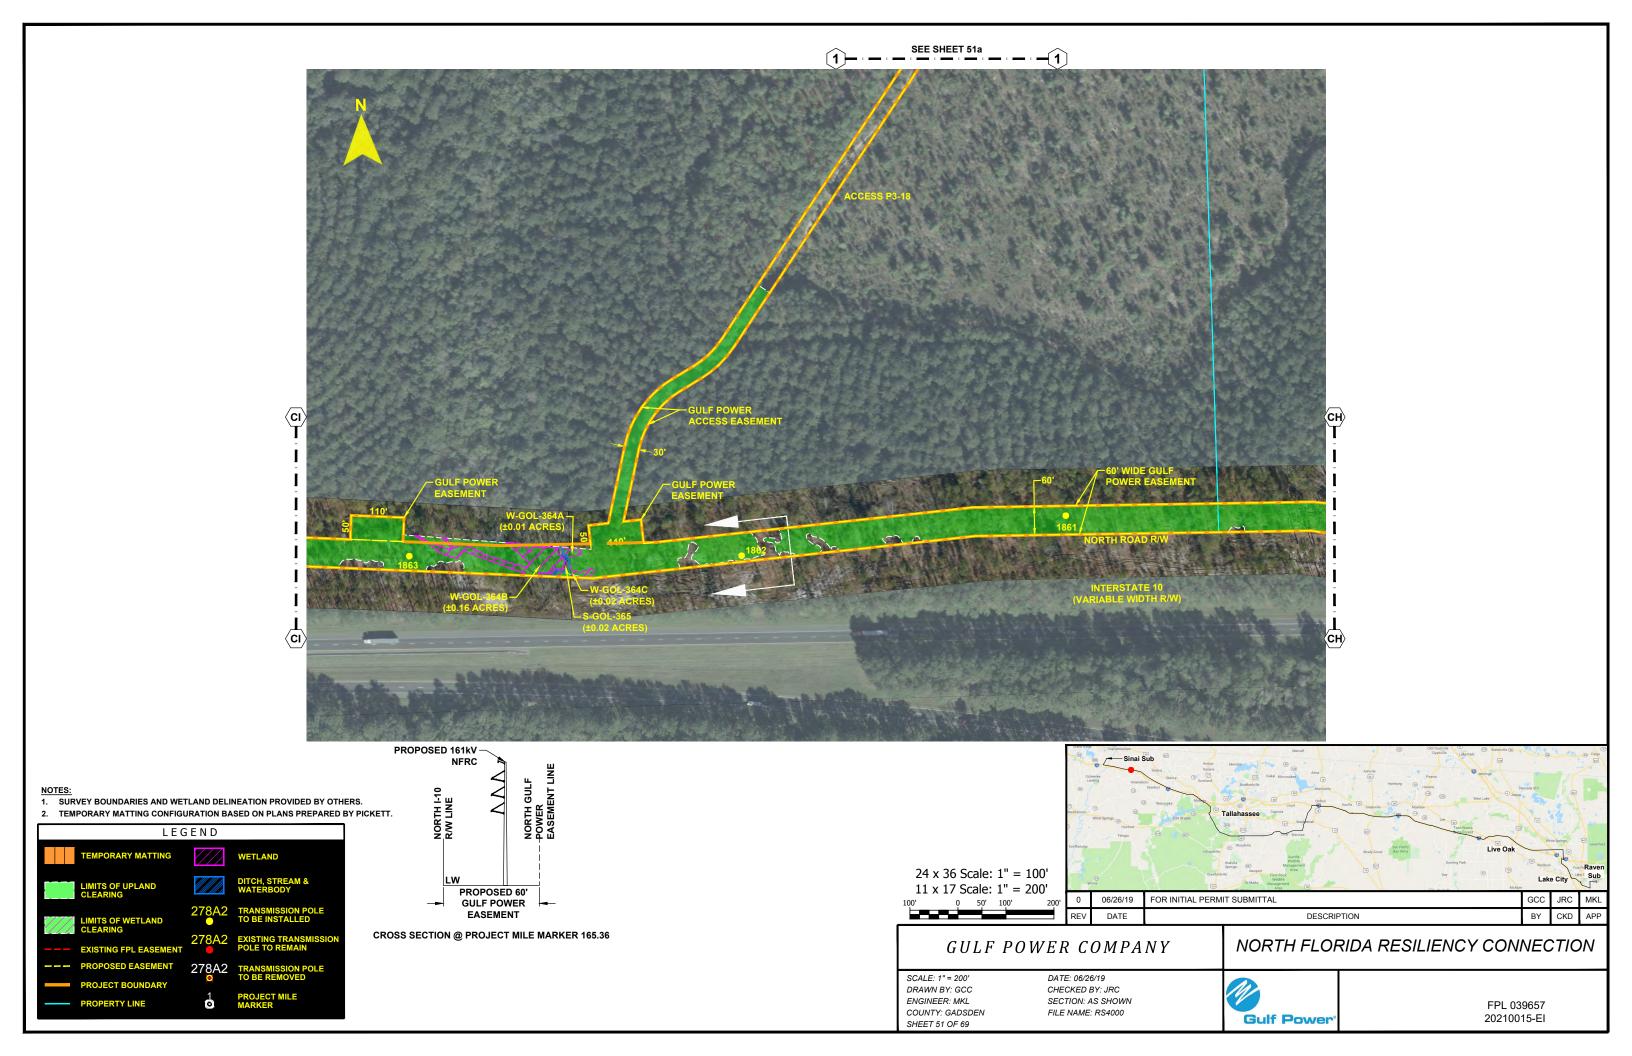

  1. SURVEY BOUNDARIES AND WETLAND DELINEATION PROVIDED BY OTHERS.
- 2. TEMPORARY MATTING CONFIGURATION BASED ON PLANS PREPARED BY PICKETT.

NORTH FLORIDA RESILIENCY CONNECTION

SCALE: 1" = 200' DRAWN BY: GCC ENGINEER: MKL COUNTY: GADSDEN SHEET 51a

DATE: 06/26/19 CHECKED BY: JRC SECTION: AS SHOWN FILE NAME: RS4000

FPL 039658 20210015-EI

- NOTES:

  1. SURVEY BOUNDARIES AND WETLAND DELINEATION PROVIDED BY OTHERS.
- 2. TEMPORARY MATTING CONFIGURATION BASED ON PLANS PREPARED BY PICKETT.