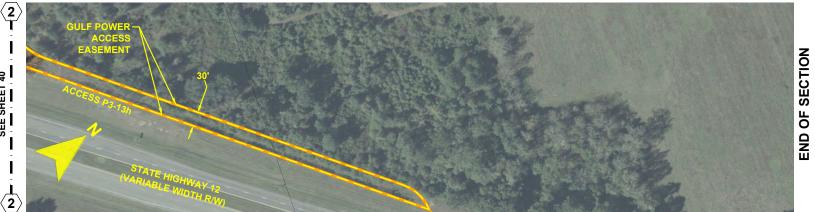

### **BEGINNING OF SECTION**

- NOTES:

  1. SURVEY BOUNDARIES AND WETLAND DELINEATION PROVIDED BY OTHERS.
- 2. TEMPORARY MATTING CONFIGURATION BASED ON PLANS PREPARED BY PICKETT.

CROSS SECTION @ PROJECT MILE MARKER 138.30

SCALE: 1" = 200' DATE: 06/26/19 DRAWN BY: GCC CHECKED BY: JRC ENGINEER: MKL SECTION: AS SHOWN FILE NAME: RS4000 COUNTY: LEON SHEET 2 OF 69

**Gulf Power** 

FPL 039600 20210015-EI

- NOTES:

  1. SURVEY BOUNDARIES AND WETLAND DELINEATION PROVIDED BY OTHERS.
- 2. TEMPORARY MATTING CONFIGURATION BASED ON PLANS PREPARED BY PICKETT.