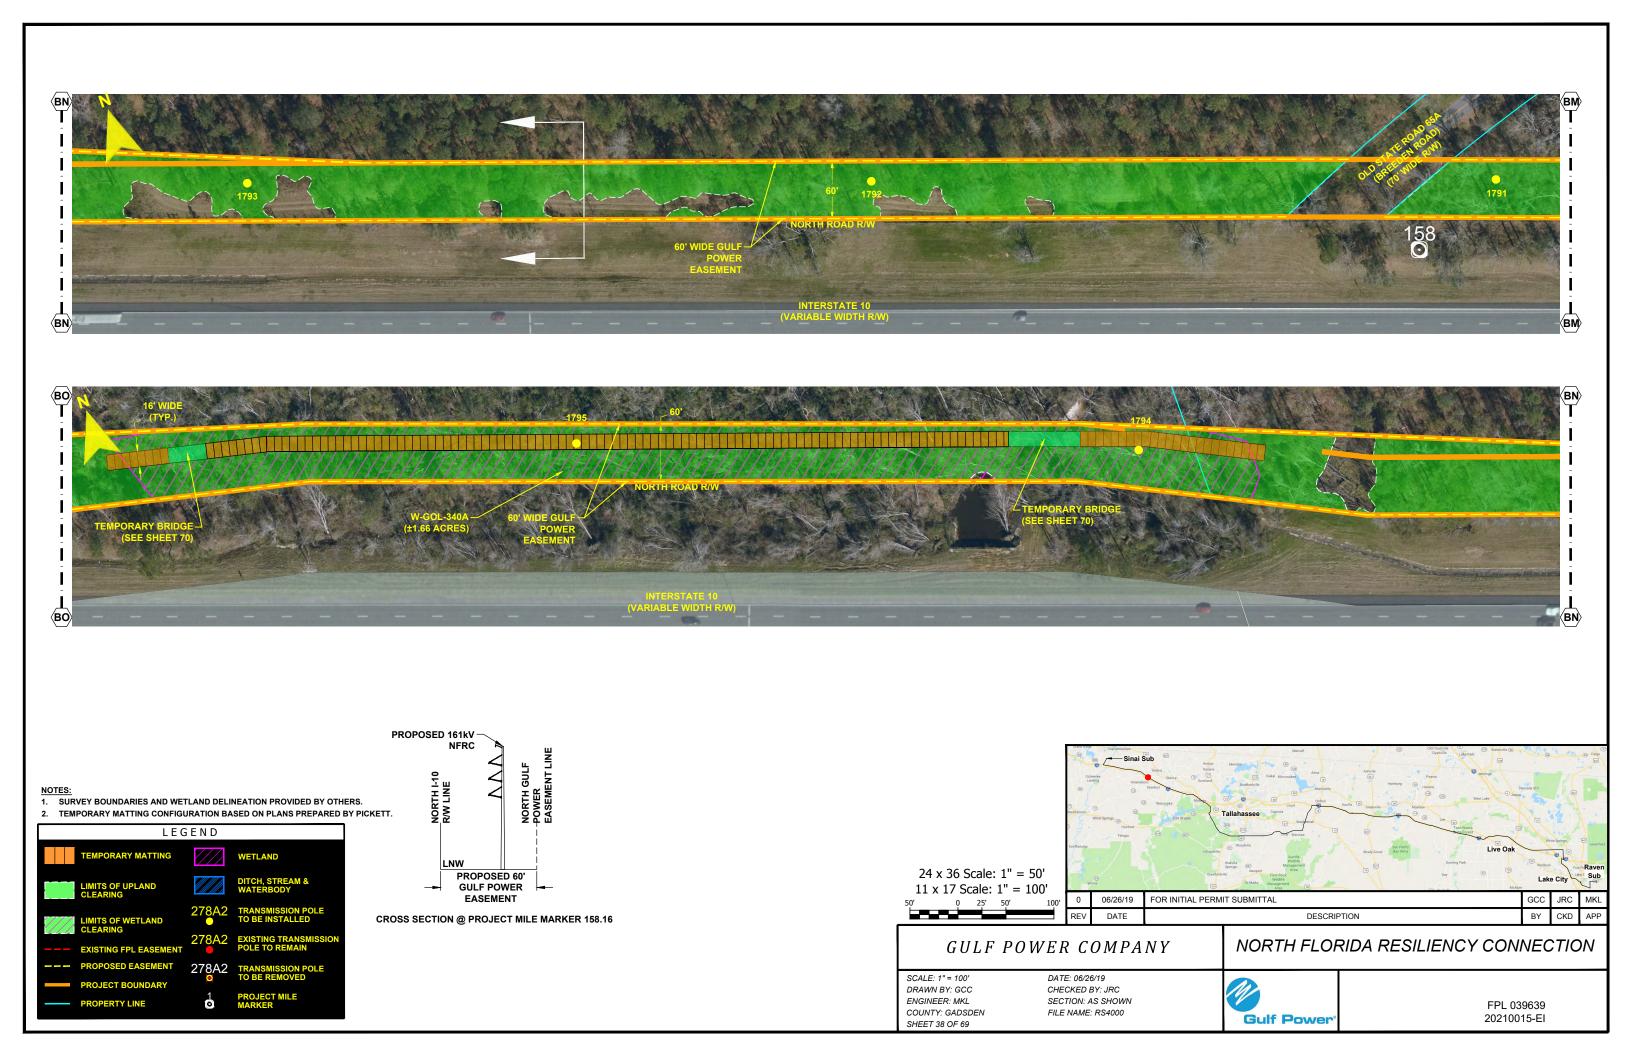

DESCRIPTION

NORTH FLORIDA RESILIENCY CONNECTION

SCALE: 1" = 100' DRAWN BY: GCC CHECKED BY: JRC ENGINEER: MKL COUNTY: GADSDEN FILE NAME: RS4000 SHEET 8 OF 69

24 x 36 Scale: 1" = 50' 11 x 17 Scale: 1" = 100'