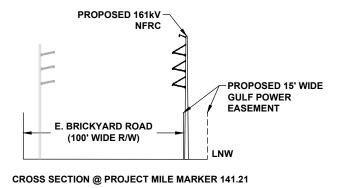

CROSS SECTION @ PROJECT MILE MARKER 143.21

## GULF POWER COMPANY

SCALE: 1" = 200' DRAWN BY: GCC ENGINEER: MKL COUNTY: GADSDEN SHEET 12 OF 69

DATE: 06/26/19 CHECKED BY: JRC SECTION: AS SHOWN FILE NAME: RS4000

FPL 039612 20210015-EI

- NOTES:

  1. SURVEY BOUNDARIES AND WETLAND DELINEATION PROVIDED BY OTHERS.
- 2. TEMPORARY MATTING CONFIGURATION BASED ON PLANS PREPARED BY PICKETT.