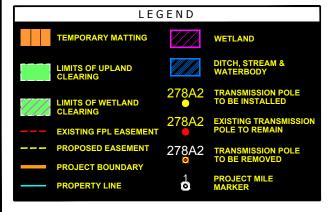

# LIMITS OF UPLAND CLEARING LIMITS OF WETLAND CLEARING 278A2 TRANSMISSION POLE TO BE INSTALLED 278A2 EXISTING FPL EASEMENT PROPOSED EASEMENT PROPOSED EASEMENT PROJECT BOUNDARY WETLAND DITCH, STREAM & WATERBODY TO BE INSTALLED 278A2 TRANSMISSION POLE TO BE REMOVED TO BE REMOVED