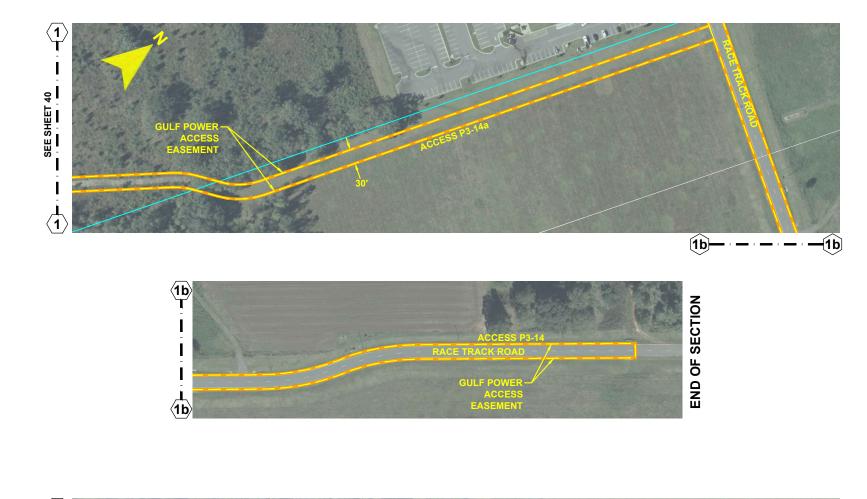

SCALE: 1" = 200' DRAWN BY: GCC ENGINEER: MKL COUNTY: GADSDEN SHEET 40a

DATE: 06/26/19 CHECKED BY: JRC SECTION: AS SHOWN FILE NAME: RS4000

FPL 039642 20210015-EI

NORTH FLORIDA RESILIENCY CONNECTION

SCALE: 1" = 200' DRAWN BY: GCC ENGINEER: MKL COUNTY: GADSDEN SHEET 41 OF 69