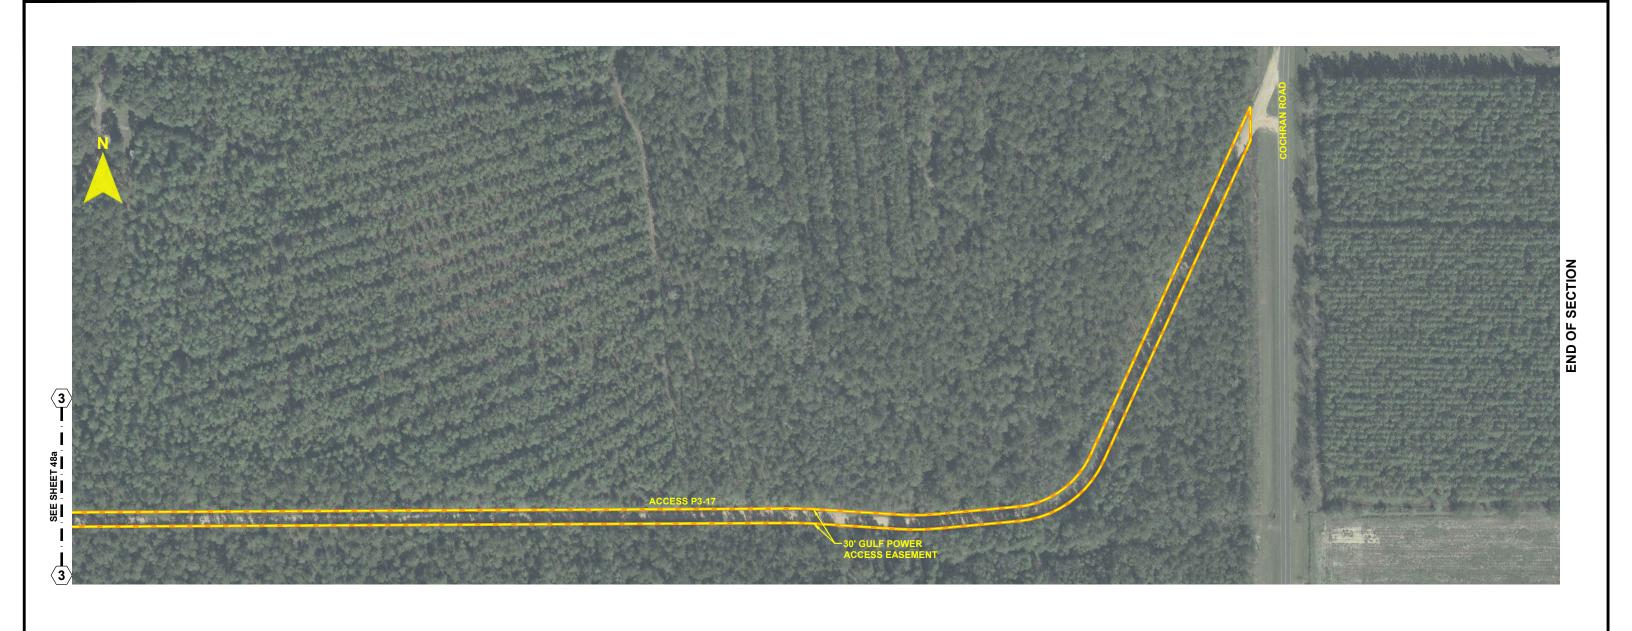

# NORTH FLORIDA RESILIENCY CONNECTION

SCALE: 1" = 200' DRAWN BY: GCC ENGINEER: MKL COUNTY: GADSDEN SHEET 48b

DATE: 06/26/19 CHECKED BY: JRC SECTION: AS SHOWN FILE NAME: RS4000

FPL 039654 20210015-EI

- NOTES:

  1. SURVEY BOUNDARIES AND WETLAND DELINEATION PROVIDED BY OTHERS.
- 2. TEMPORARY MATTING CONFIGURATION BASED ON PLANS PREPARED BY PICKETT.

NORTH FLORIDA RESILIENCY CONNECTION

SCALE: 1" = 200' DRAWN BY: GCC ENGINEER: MKL COUNTY: GADSDEN SHEET 51a