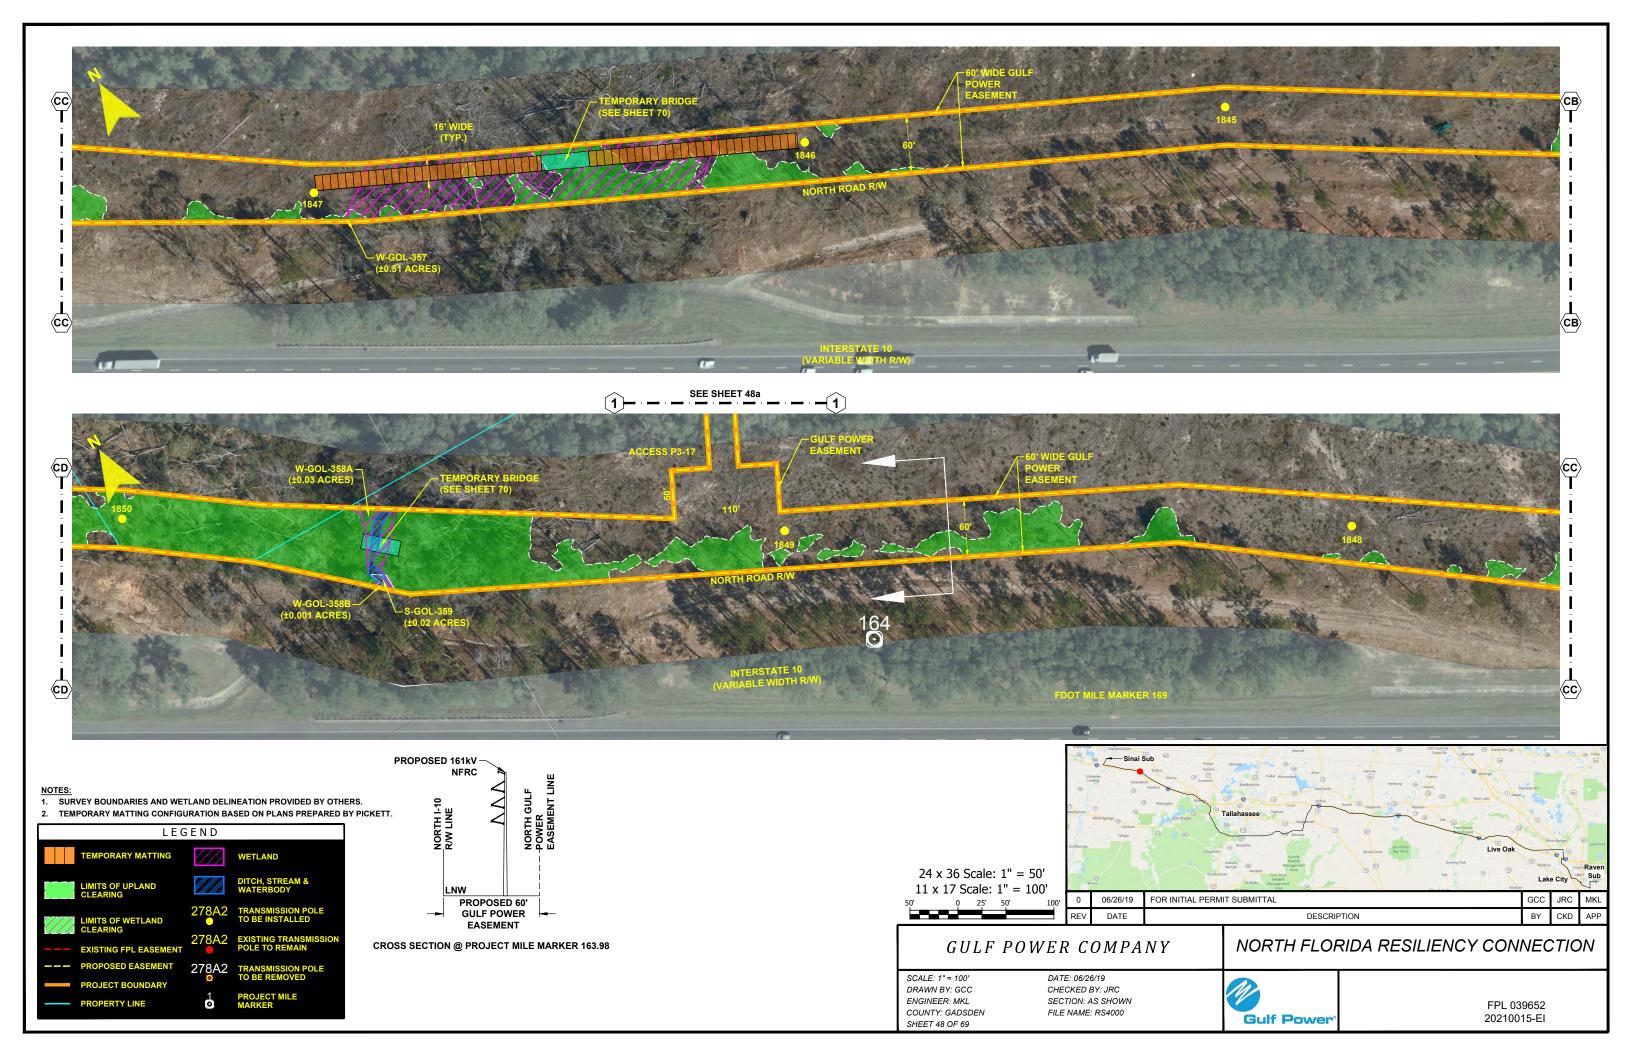

- NOTES:

  1. SURVEY BOUNDARIES AND WETLAND DELINEATION PROVIDED BY OTHERS.
- 2. TEMPORARY MATTING CONFIGURATION BASED ON PLANS PREPARED BY PICKETT.

- NOTES:

  1. SURVEY BOUNDARIES AND WETLAND DELINEATION PROVIDED BY OTHERS.
- 2. TEMPORARY MATTING CONFIGURATION BASED ON PLANS PREPARED BY PICKETT.

# NORTH FLORIDA RESILIENCY CONNECTION

SCALE: 1" = 200' DRAWN BY: GCC ENGINEER: MKL COUNTY: GADSDEN SHEET 48b

DATE: 06/26/19 CHECKED BY: JRC SECTION: AS SHOWN FILE NAME: RS4000

FPL 039654 20210015-EI

- NOTES: