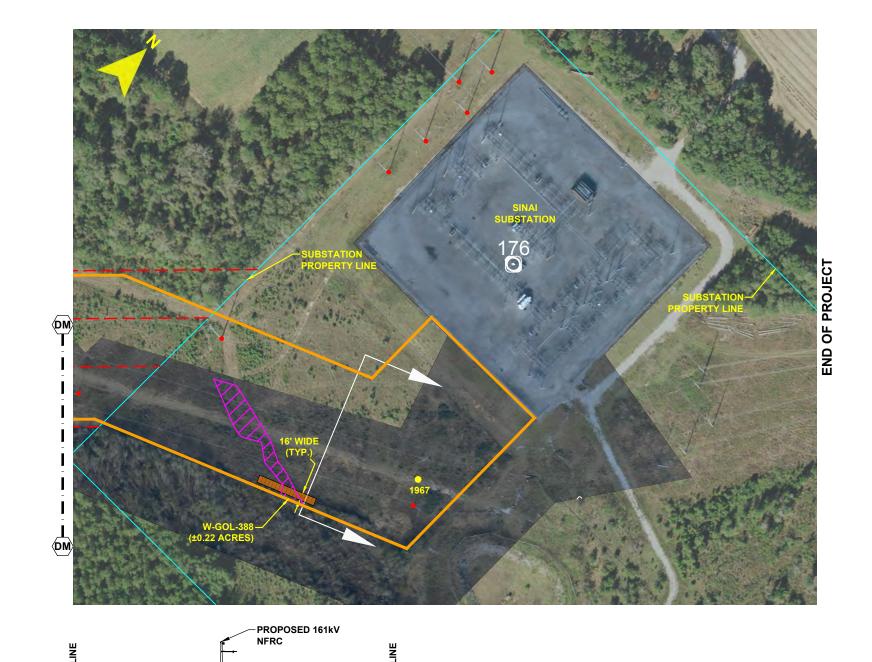

# NORTH FLORIDA RESILIENCY CONNECTION

SCALE: 1" = 200' DRAWN BY: GCC ENGINEER: MKL COUNTY: JACKSON SHEET 69 OF 69

24 x 36 Scale: 1" = 100' 11 x 17 Scale: 1" = 200'

> DATE: 06/26/19 CHECKED BY: JRC SECTION: AS SHOWN FILE NAME: RS4000

FPL 039678 20210015-EI