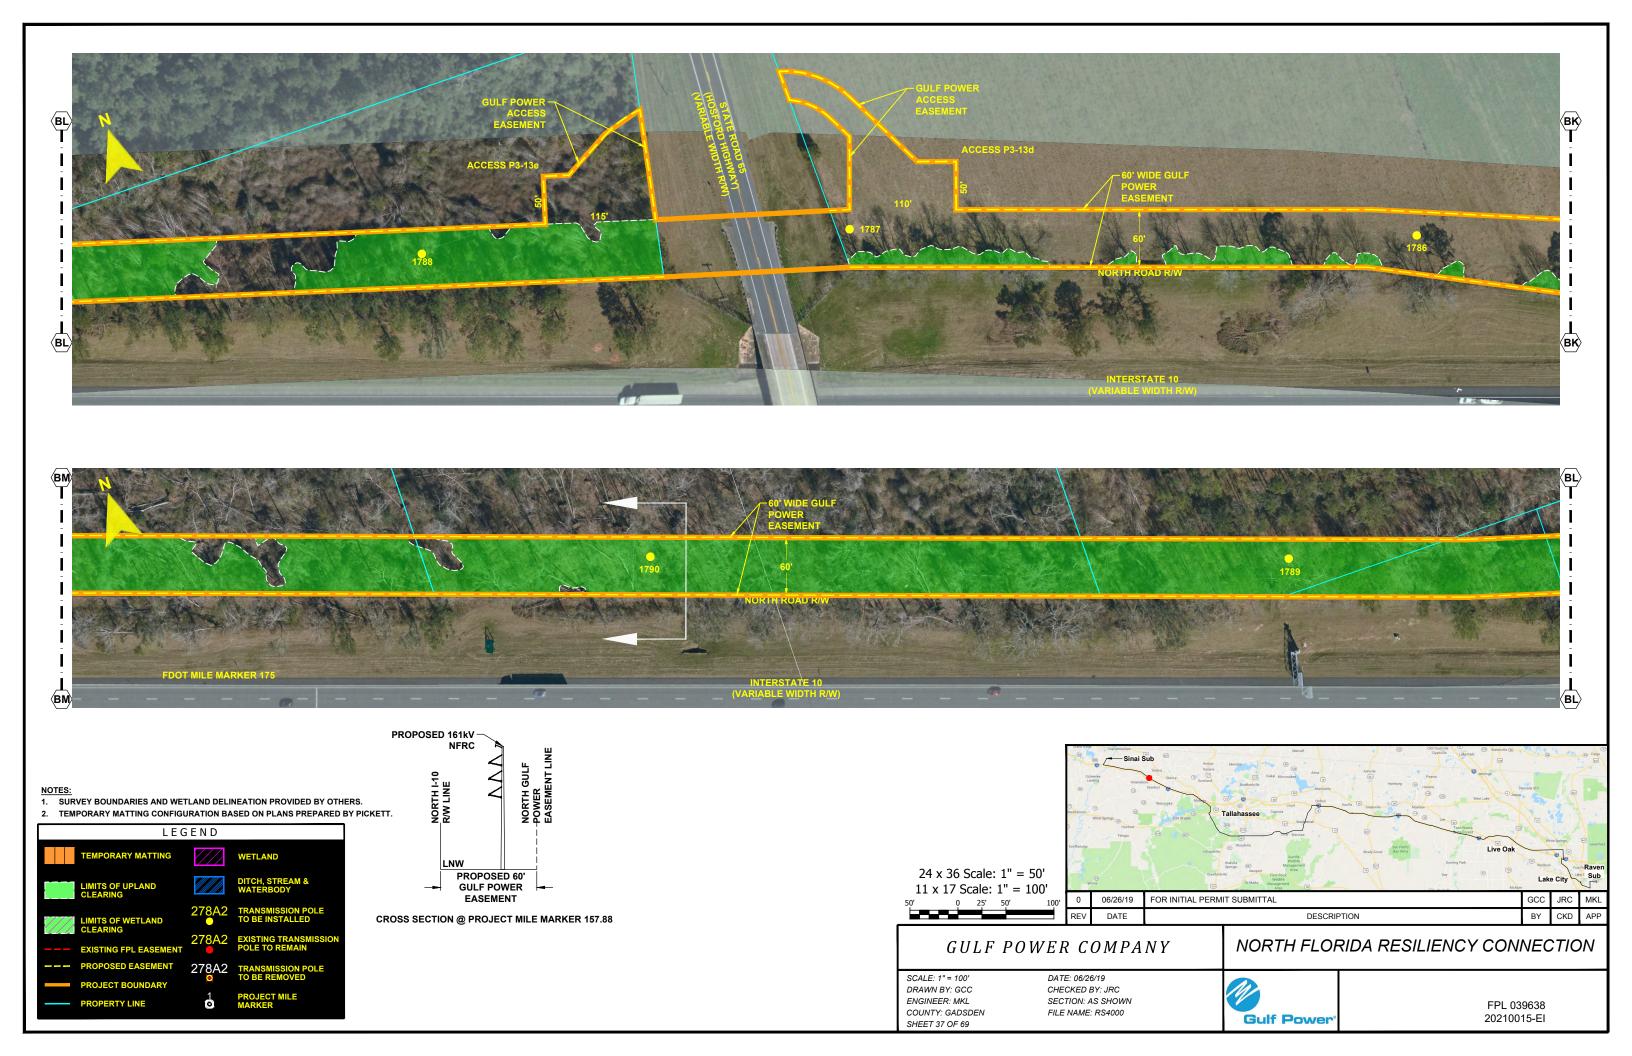

COUNTY: GADSDEN

SHEET 36 OF 69

FILE NAME: RS4000

**Gulf Power** 

20210015-EI

- NOTES:

  1. SURVEY BOUNDARIES AND WETLAND DELINEATION PROVIDED BY OTHERS.
- 2. TEMPORARY MATTING CONFIGURATION BASED ON PLANS PREPARED BY PICKETT.