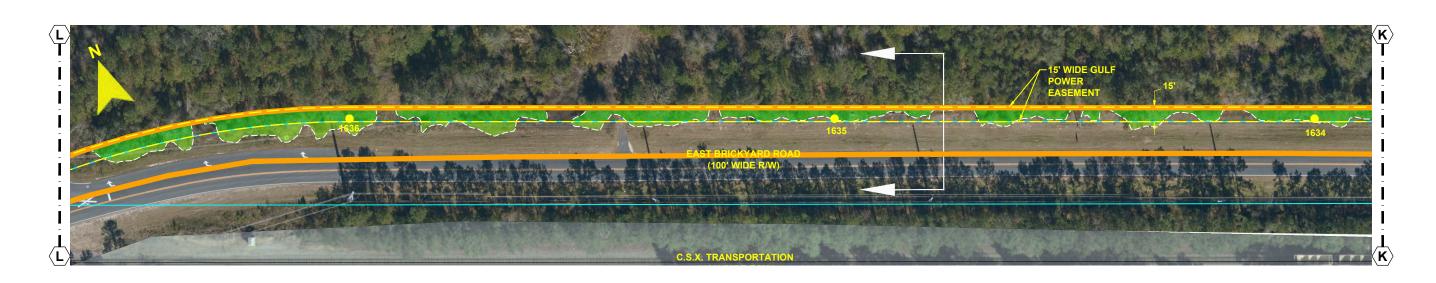

DESCRIPTION

NORTH FLORIDA RESILIENCY CONNECTION

SCALE: 1" = 100' DRAWN BY: GCC CHECKED BY: JRC ENGINEER: MKL COUNTY: GADSDEN FILE NAME: RS4000 SHEET 8 OF 69

24 x 36 Scale: 1" = 50' 11 x 17 Scale: 1" = 100'

> SECTION: AS SHOWN **Gulf Power**

FPL 039606 20210015-EI

- NOTES:

  1. SURVEY BOUNDARIES AND WETLAND DELINEATION PROVIDED BY OTHERS.
- 2. TEMPORARY MATTING CONFIGURATION BASED ON PLANS PREPARED BY PICKETT.