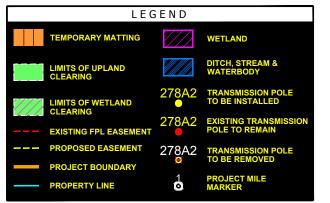

# LIMITS OF UPLAND CLEARING LIMITS OF WETLAND CLEARING 278A2 TRANSMISSION POLE TO BE INSTALLED 278A2 EXISTING FPL EASEMENT PROPOSED EASEMENT PROPOSED EASEMENT PROJECT BOUNDARY WETLAND DITCH, STREAM & WATERBODY TO BE INSTALLED 278A2 TRANSMISSION POLE TO BE REMOVED TO BE REMOVED