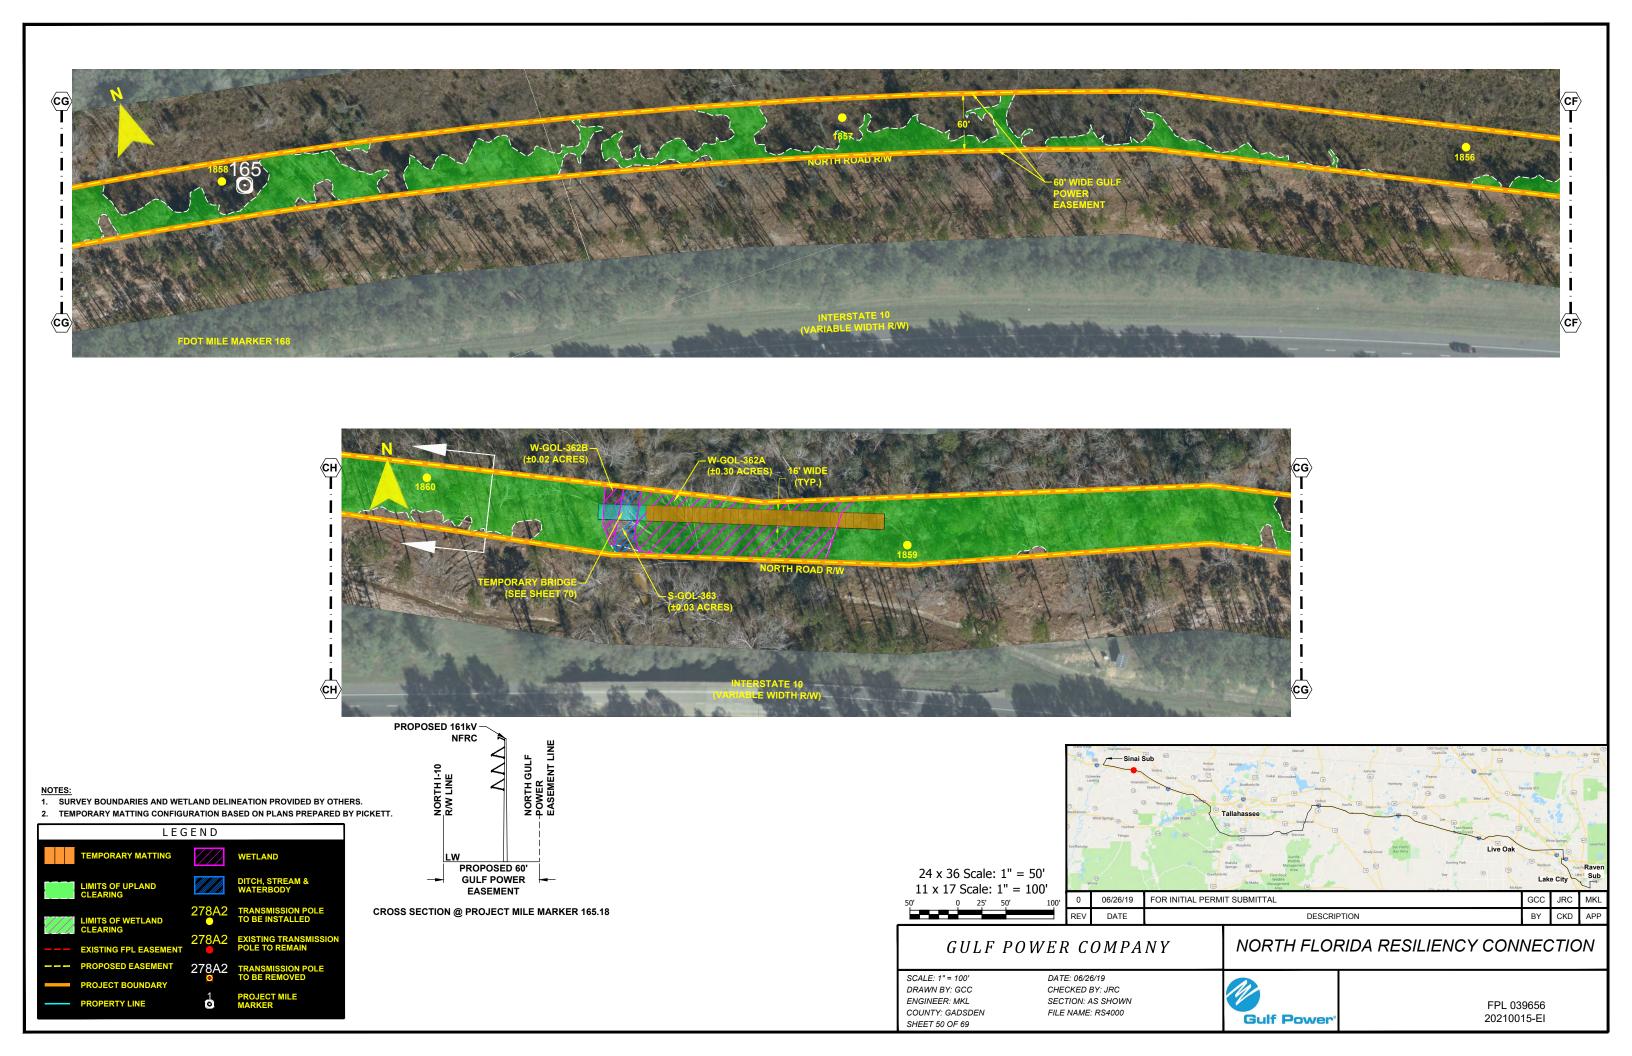

WN FILE NAME: RS4000



FPL 039646 20210015-EI















### NORTH FLORIDA RESILIENCY CONNECTION

SCALE: 1" = 100' DRAWN BY: GCC ENGINEER: MKL COUNTY: GADSDEN SHEET 46 OF 69 DATE: 06/26/19 CHECKED BY: JRC SECTION: AS SHOWN FILE NAME: RS4000



FPL 039650 20210015-EI









- NOTES:

  1. SURVEY BOUNDARIES AND WETLAND DELINEATION PROVIDED BY OTHERS.
- 2. TEMPORARY MATTING CONFIGURATION BASED ON PLANS PREPARED BY PICKETT.







- NOTES:

  1. SURVEY BOUNDARIES AND WETLAND DELINEATION PROVIDED BY OTHERS.
- 2. TEMPORARY MATTING CONFIGURATION BASED ON PLANS PREPARED BY PICKETT.





# NORTH FLORIDA RESILIENCY CONNECTION

SCALE: 1" = 200' DRAWN BY: GCC ENGINEER: MKL COUNTY: GADSDEN SHEET 48b

DATE: 06/26/19 CHECKED BY: JRC SECTION: AS SHOWN FILE NAME: RS4000



FPL 039654 20210015-EI









- NOTES:

  1. SURVEY BOUNDARIES AND WETLAND DELINEATION PROVIDED BY OTHERS.
- 2. TEMPORARY MATTING CONFIGURATION BASED ON PLANS PREPARED BY PICKETT.





NORTH FLORIDA RESILIENCY CONNECTION

SCALE: 1" = 200' DRAWN BY: GCC ENGINEER: MKL COUNTY: GADSDEN SHEET 51a

DATE: 06/26/19 CHECKED BY: JRC SECTION: AS SHOWN FILE NAME: RS4000



FPL 039658 20210015-EI





- NOTES:

  1. SURVEY BOUNDARIES AND WETLAND DELINEATION PROVIDED BY OTHERS.
- 2. TEMPORARY MATTING CONFIGURATION BASED ON PLANS PREPARED BY PICKETT.





NORTH FLORIDA RESILIENCY CONNECTION

SCALE: 1" = 200' DRAWN BY: GCC ENGINEER: MKL COUNTY: GADSDEN SHEET 52a

DATE: 06/26/19 CHECKED BY: JRC SECTION: AS SHOWN FILE NAME: RS4000



FPL 039660 20210015-EI





COUNTY: GADSDEN

SHEET 53a



- NOTES:

  1. SURVEY BOUNDARIES AND WET