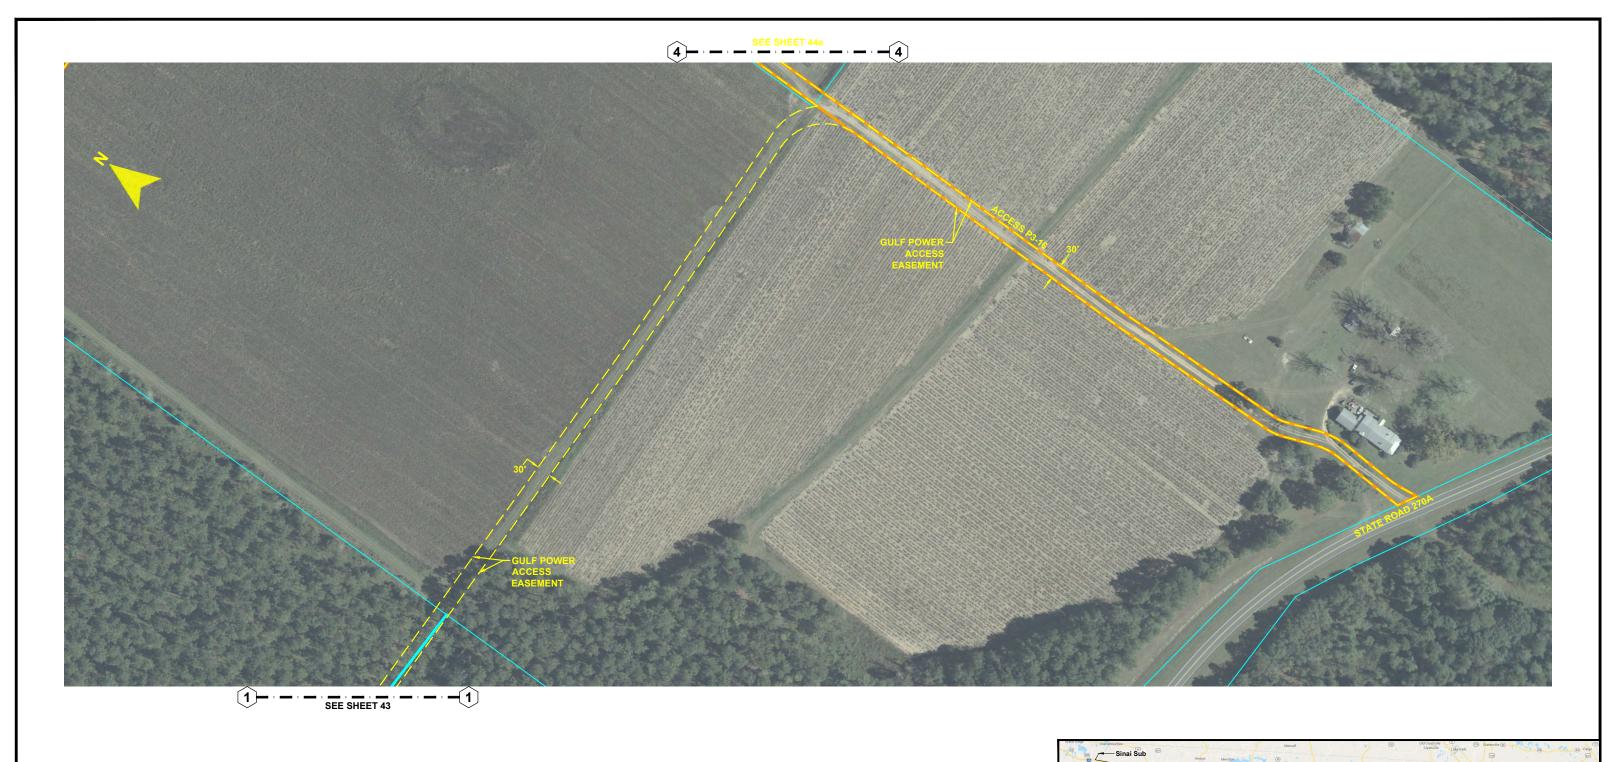

NORTH FLORIDA RESILIENCY CONNECTION

SCALE: 1" = 200' DRAWN BY: GCC ENGINEER: MKL COUNTY: GADSDEN SHEET 43a

DATE: 06/26/19 CHECKED BY: JRC SECTION: AS SHOWN FILE NAME: RS4000

FPL 039646 20210015-EI