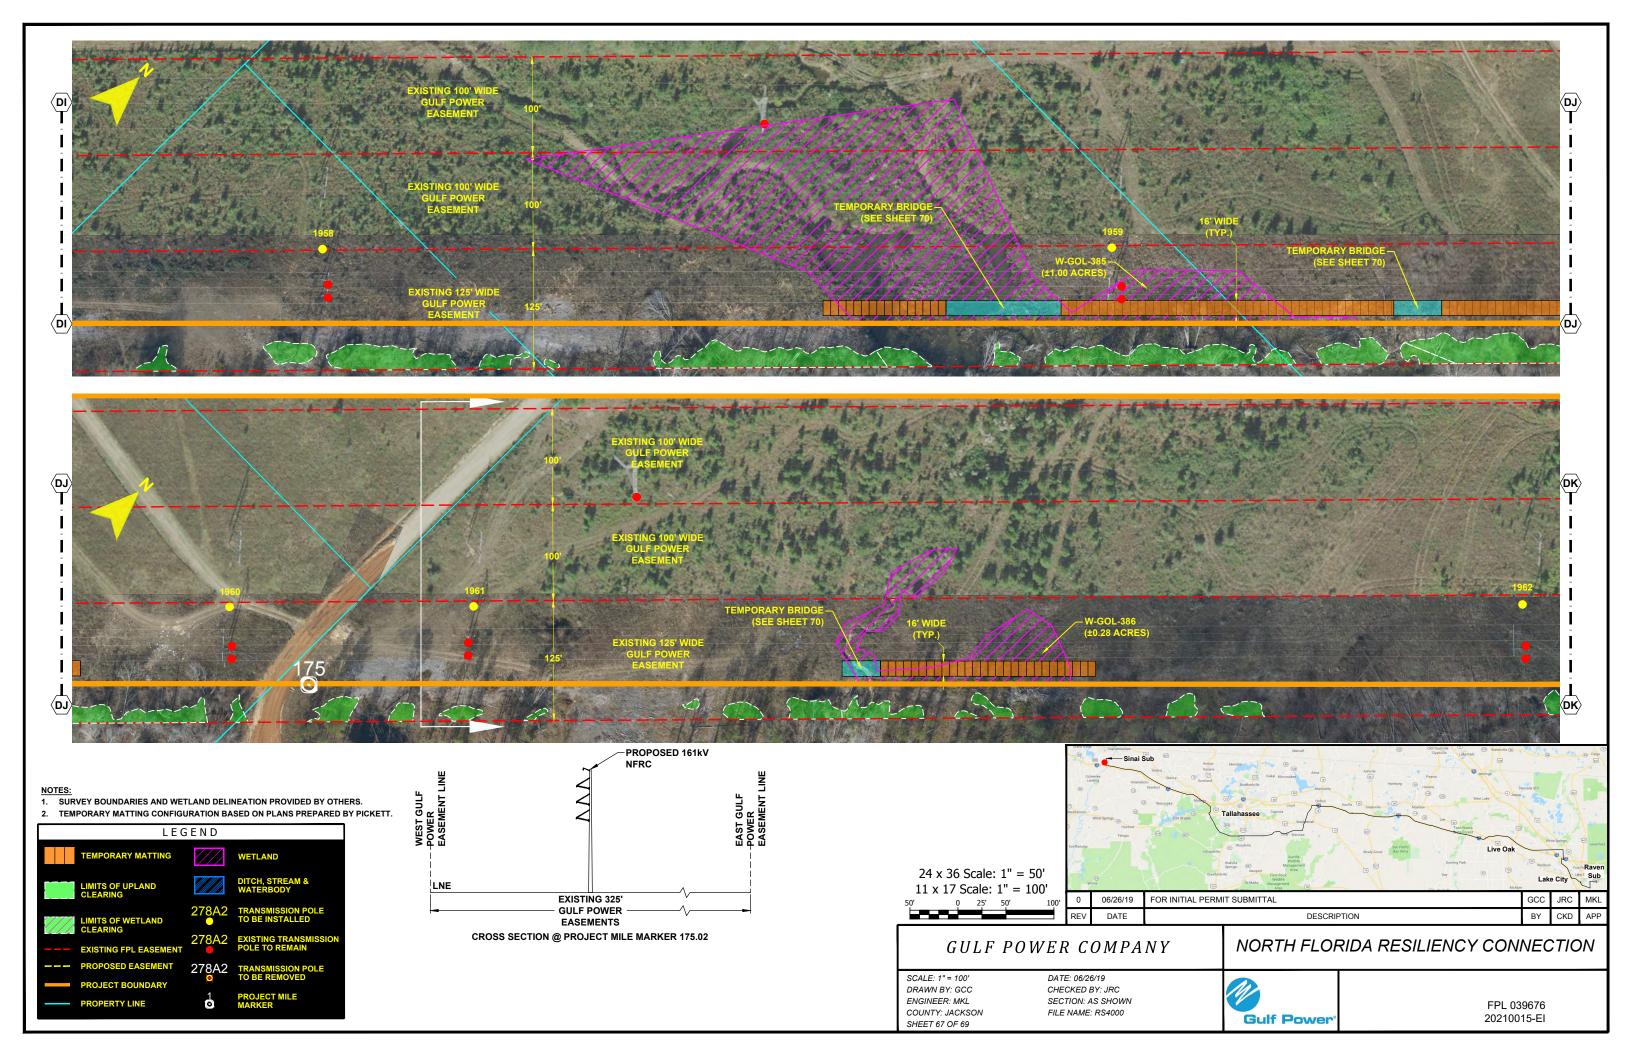

Y CONNECTION

SCALE: 1" = 200' DRAWN BY: GCC ENGINEER: MKL COUNTY: GADSDEN SHEET 51a

DATE: 06/26/19 CHECKED BY: JRC SECTION: AS SHOWN FILE NAME: RS4000



FPL 039658 20210015-EI





- NOTES:

  1. SURVEY BOUNDARIES AND WETLAND DELINEATION PROVIDED BY OTHERS.
- 2. TEMPORARY MATTING CONFIGURATION BASED ON PLANS PREPARED BY PICKETT.





NORTH FLORIDA RESILIENCY CONNECTION

SCALE: 1" = 200' DRAWN BY: GCC ENGINEER: MKL COUNTY: GADSDEN SHEET 52a

DATE: 06/26/19 CHECKED BY: JRC SECTION: AS SHOWN FILE NAME: RS4000



FPL 039660 20210015-EI





COUNTY: GADSDEN

SHEET 53a



- NOTES:

  1. SURVEY BOUNDARIES AND WETLAND DELINEATION PROVIDED BY OTHERS.
- 2. TEMPORARY MATTING CONFIGURATION BASED ON PLANS PREPARED BY PICKETT.





**Gulf Power** 

FPL 039662 20210015-EI





































CROSS SECTION @ PROJECT MILE MARKER 175.84

# LIMITS OF UPLAND CLEARING LIMITS OF WETLAND CLEARING 278A2 TRANSMISSION POLE TO BE INSTALLED 278A2 EXISTING FPL EASEMENT PROPOSED EASEMENT PROPOSED EASEMENT PROJECT BOUNDARY WETLAND DITCH, STREAM & WATERBODY TO BE INSTALLED 278A2 TRANSMISSION POLE TO BE REMOVED TO BE REMOVED



white the property of the prop

## GULF POWER COMPANY

# NORTH FLORIDA RESILIENCY CONNECTION

SCALE: 1" = 200' DRAWN BY: GCC ENGINEER: MKL COUNTY: JACKSON SHEET 69 OF 69

24 x 36 Scale: 1" = 100' 11 x 17 Scale: 1" = 200'

> DATE: 06/26/19 CHECKED BY: JRC SECTION: AS SHOWN FILE NAME: RS4000



FPL 039678 20210015-EI