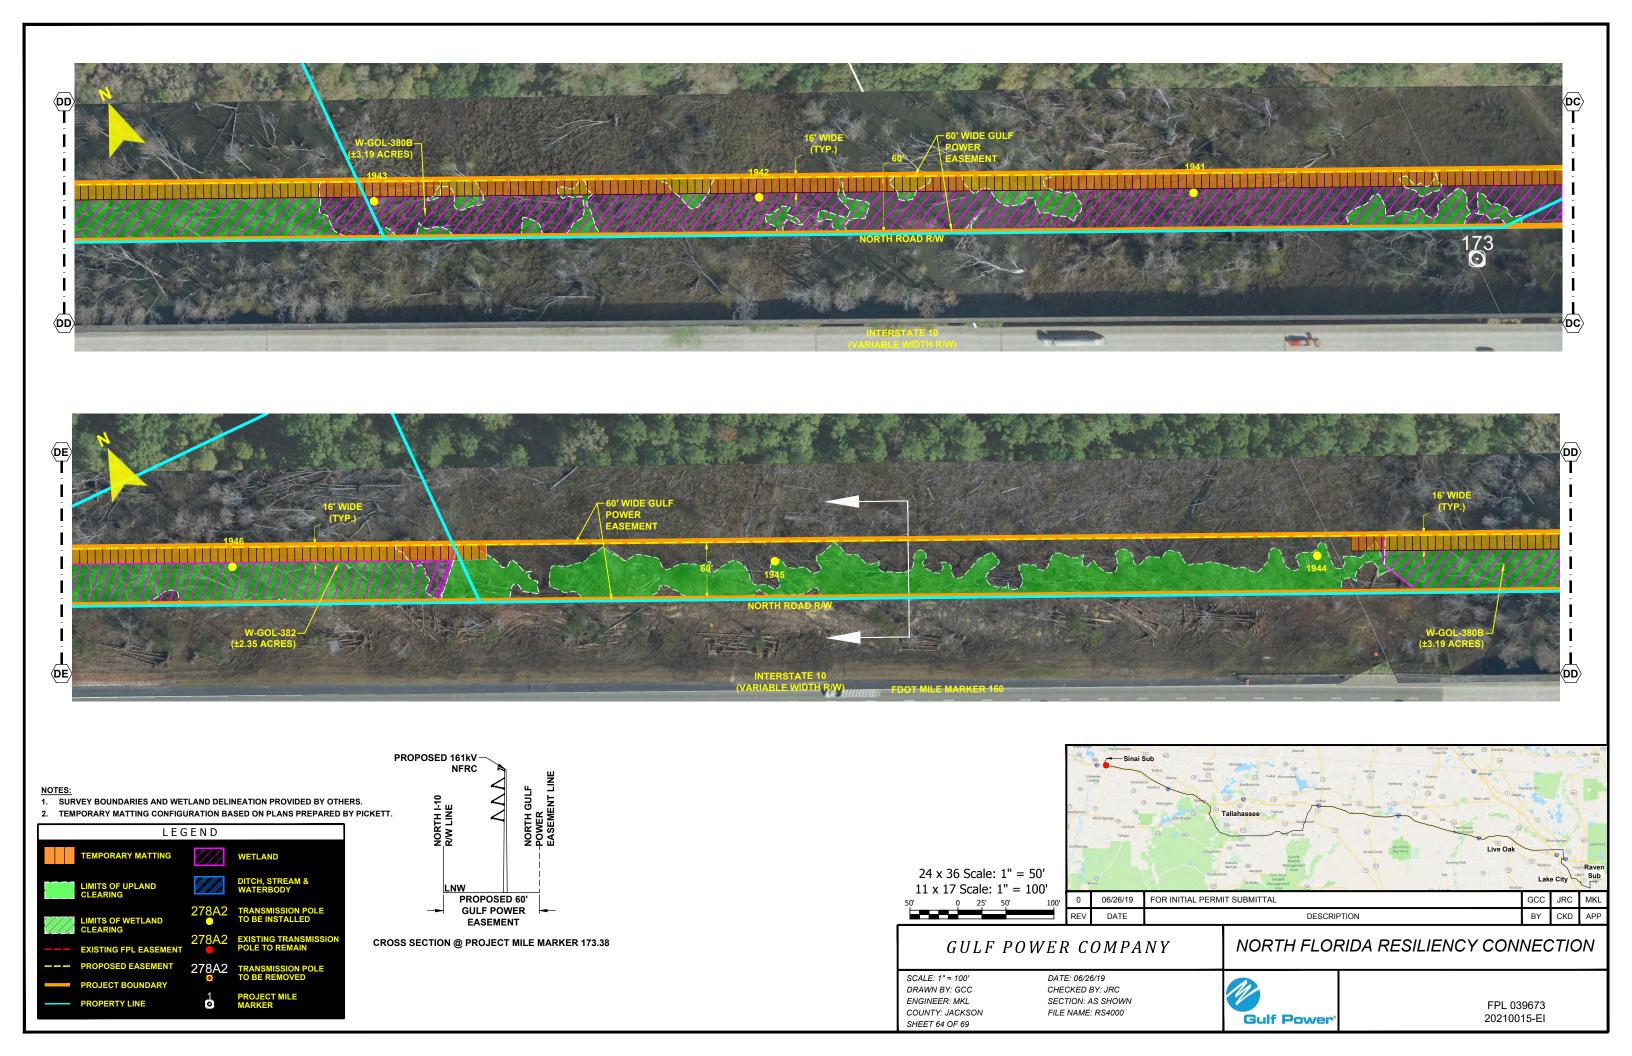

ILIENCY CONNECTION

SCALE: 1" = 200' DRAWN BY: GCC ENGINEER: MKL COUNTY: GADSDEN SHEET 51a

DATE: 06/26/19 CHECKED BY: JRC SECTION: AS SHOWN FILE NAME: RS4000



FPL 039658 20210015-EI





- NOTES:

  1. SURVEY BOUNDARIES AND WETLAND DELINEATION PROVIDED BY OTHERS.
- 2. TEMPORARY MATTING CONFIGURATION BASED ON PLANS PREPARED BY PICKETT.





NORTH FLORIDA RESILIENCY CONNECTION

SCALE: 1" = 200' DRAWN BY: GCC ENGINEER: MKL COUNTY: GADSDEN SHEET 52a

DATE: 06/26/19 CHECKED BY: JRC SECTION: AS SHOWN FILE NAME: RS4000



FPL 039660 20210015-EI





COUNTY: GADSDEN

SHEET 53a



- NOTES:

  1. SURVEY BOUNDARIES AND WETLAND DELINEATION PROVIDED BY OTHERS.
- 2. TEMPORARY MATTING CONFIGURATION BASED ON PLANS PREPARED BY PICKETT.





**Gulf Power** 

FPL 039662 20210015-EI





































CROSS SECTION @ PROJECT MILE MARKER 175.84

# LIMITS OF UPLAND CLEARING LIMITS OF WETLAND CLEARING 278A2 TRANSMISSION POLE TO BE INSTALLED 278A2 EXISTING FPL EASEMENT PROPOSED EASEMENT PROPOSED EASEMENT PROJECT BOUNDARY WETLAND DITCH, STREAM & WATERBODY TO BE INSTALLED 278A2 TRANSMISSION POLE TO BE REMOVED TO BE REMOVED



white the property of the prop

## GULF POWER COMPANY

# NORTH FLORIDA RESILIENCY CONNECTION

SCALE: 1" = 200' DRAWN BY: GCC ENGINEER: MKL COUNTY: JACKSON SHEET 69 OF 69

24 x 36 Scale: 1" = 100' 11 x 17 Scale: 1" = 200'

> DATE: 06/26/19 CHECKED BY: JRC SECTION: AS SHOWN FILE NAME: RS4000



FPL 039678 20210015-EI