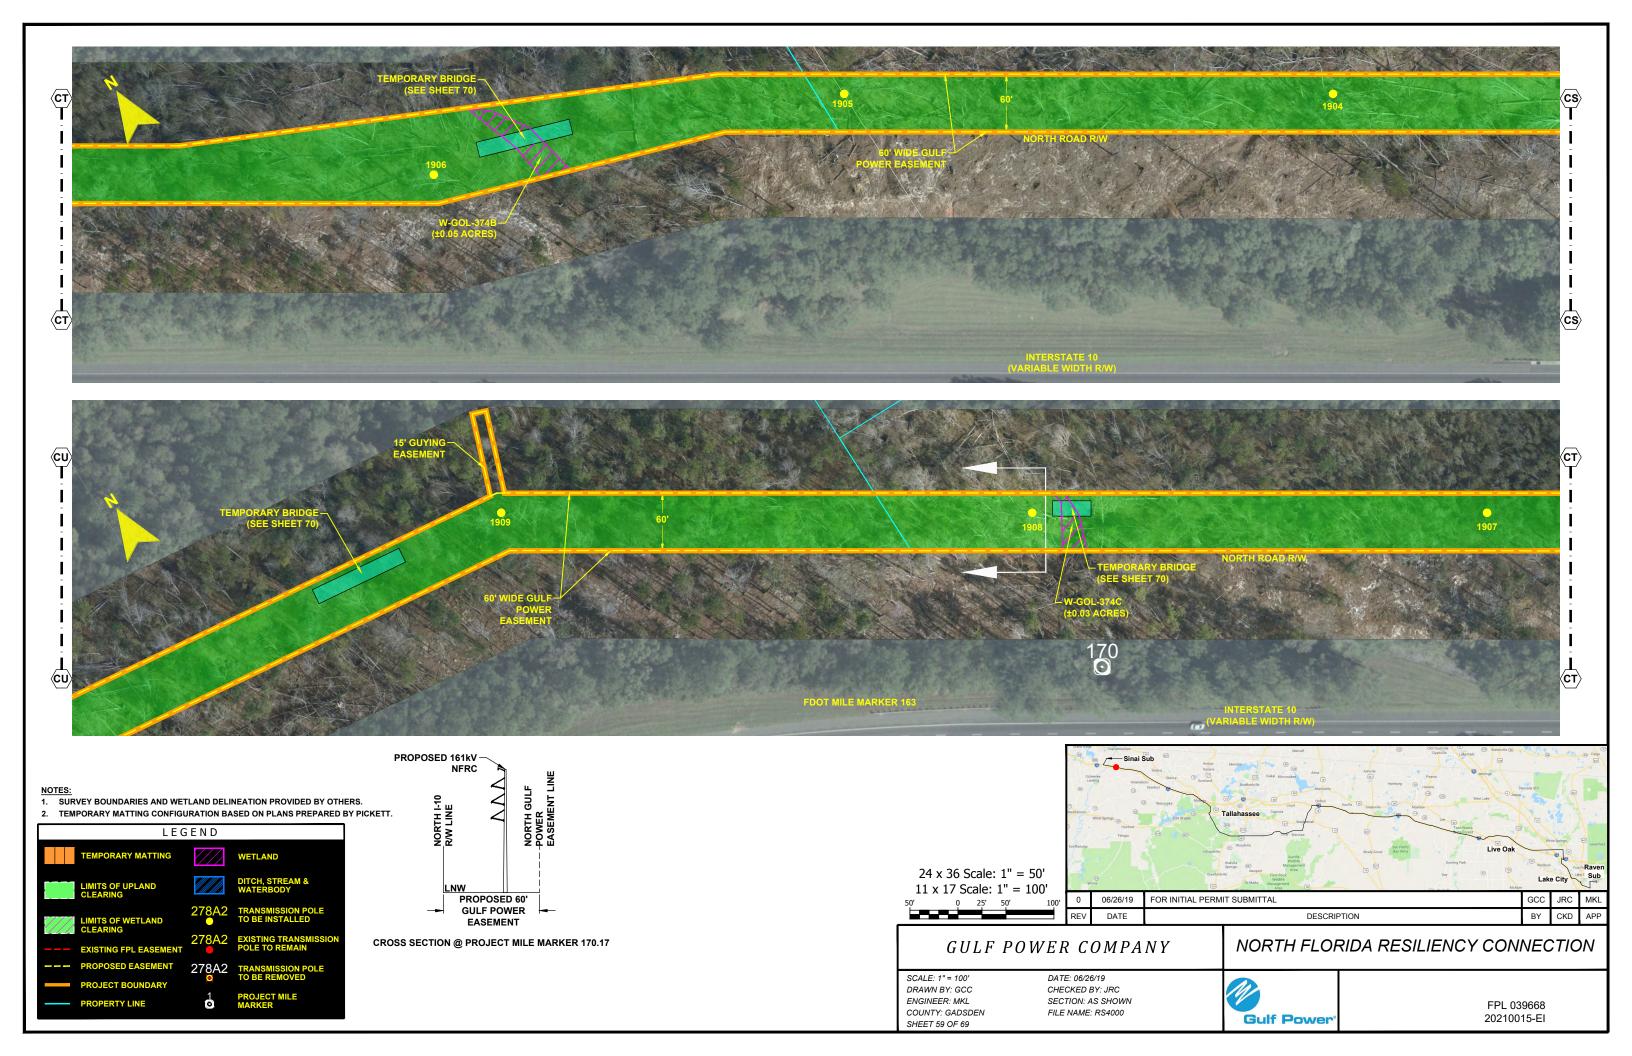

LORIDA RESILIENCY CONNECTION

SCALE: 1" = 200' DRAWN BY: GCC ENGINEER: MKL COUNTY: GADSDEN SHEET 51a

DATE: 06/26/19 CHECKED BY: JRC SECTION: AS SHOWN FILE NAME: RS4000



FPL 039658 20210015-EI





- NOTES:

  1. SURVEY BOUNDARIES AND WETLAND DELINEATION PROVIDED BY OTHERS.
- 2. TEMPORARY MATTING CONFIGURATION BASED ON PLANS PREPARED BY PICKETT.





NORTH FLORIDA RESILIENCY CONNECTION

SCALE: 1" = 200' DRAWN BY: GCC ENGINEER: MKL COUNTY: GADSDEN SHEET 52a

DATE: 06/26/19 CHECKED BY: JRC SECTION: AS SHOWN FILE NAME: RS4000



FPL 039660 20210015-EI





COUNTY: GADSDEN

SHEET 53a



- NOTES:

  1. SURVEY BOUNDARIES AND WETLAND DELINEATION PROVIDED BY OTHERS.
- 2. TEMPORARY MATTING CONFIGURATION BASED ON PLANS PREPARED BY PICKETT.





**Gulf Power** 

FPL 039662 20210015-EI





































CROSS SECTION @ PROJECT MILE MARKER 175.84

# LIMITS OF UPLAND CLEARING LIMITS OF WETLAND CLEARING 278A2 TRANSMISSION POLE TO BE INSTALLED 278A2 EXISTING FPL EASEMENT PROPOSED EASEMENT PROPOSED EASEMENT PROJECT BOUNDARY WETLAND DITCH, STREAM & WATERBODY TO BE INSTALLED 278A2 TRANSMISSION POLE TO BE REMOVED TO BE REMOVED



white the property of the prop

## GULF POWER COMPANY

# NORTH FLORIDA RESILIENCY CONNECTION

SCALE: 1" = 200' DRAWN BY: GCC ENGINEER: MKL COUNTY: JACKSON SHEET 69 OF 69

24 x 36 Scale: 1" = 100' 11 x 17 Scale: 1" = 200'

> DATE: 06/26/19 CHECKED BY: JRC SECTION: AS SHOWN FILE NAME: RS4000



FPL 039678 20210015-EI