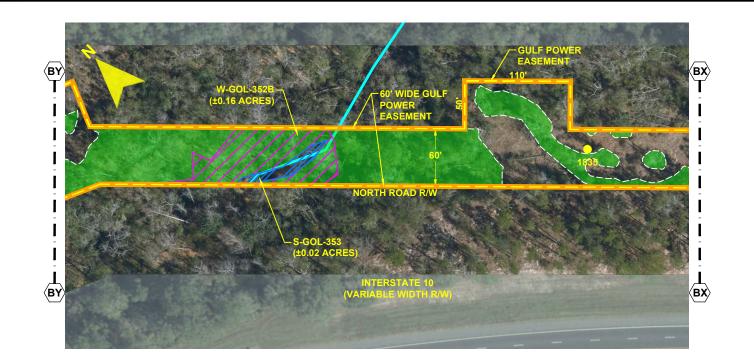

### NORTH FLORIDA RESILIENCY CONNECTION

SCALE: 1" = 100' DRAWN BY: GCC ENGINEER: MKL COUNTY: GADSDEN SHEET 46 OF 69 DATE: 06/26/19 CHECKED BY: JRC SECTION: AS SHOWN FILE NAME: RS4000

FPL 039650 20210015-EI