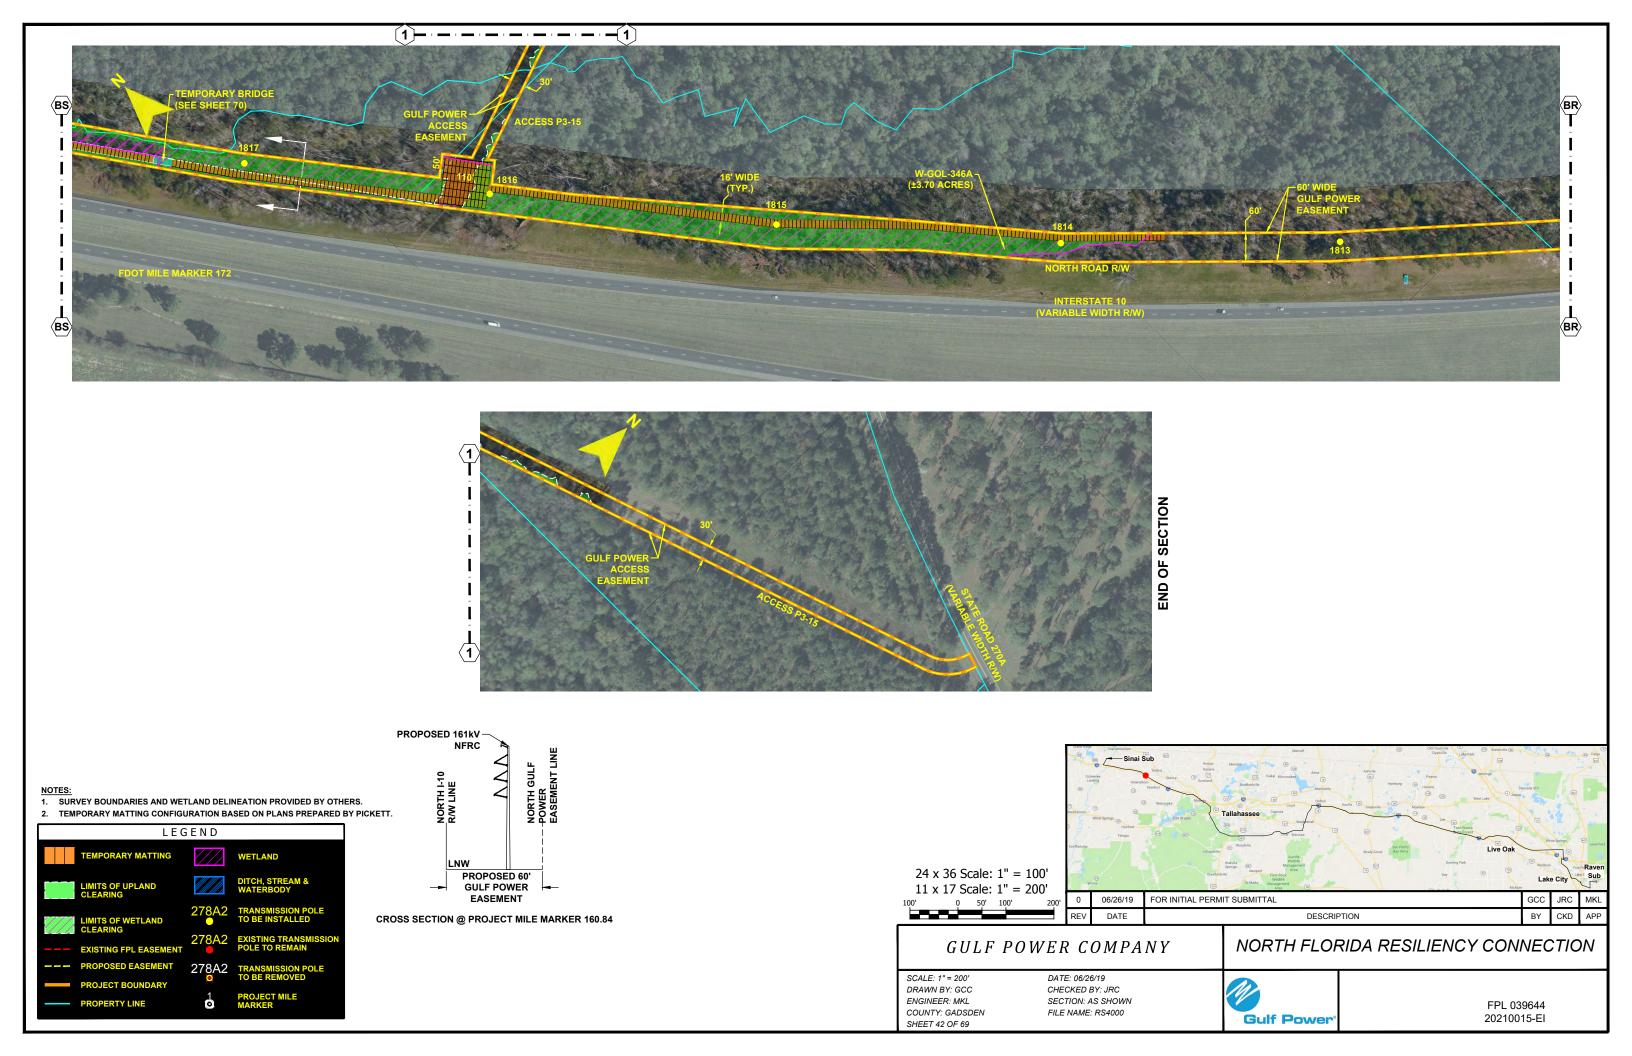

SCALE: 1" = 200' DRAWN BY: GCC ENGINEER: MKL COUNTY: GADSDEN SHEET 40a

DATE: 06/26/19 CHECKED BY: JRC SECTION: AS SHOWN FILE NAME: RS4000

FPL 039642 20210015-EI

NORTH FLORIDA RESILIENCY CONNECTION

SCALE: 1" = 200' DRAWN BY: GCC ENGINEER: MKL COUNTY: GADSDEN SHEET 41 OF 69

24 x 36 Scale: 1" = 100'

11 x 17 Scale: 1" = 200'

0 50' 100'

DATE: 06/26/19 CHECKED BY: JRC SECTION: AS SHOWN FILE NAME: RS4000

FPL 039643 20210015-EI

- NOTES:

  1. SURVEY BOUNDARIES AND WETLAND DELINEATION PROVIDED BY OTHERS.
- 2. TEMPORARY MATTING CONFIGURATION BASED ON PLANS PREPARED BY PICKETT.