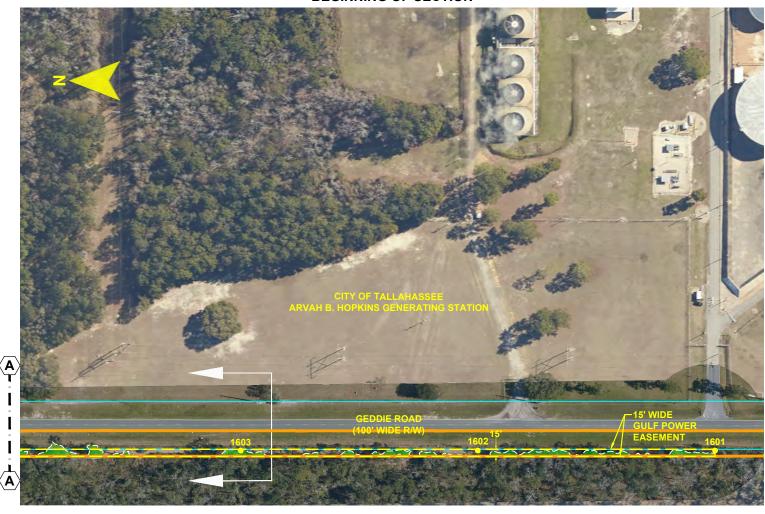

### **BEGINNING OF SECTION**





- NOTES:

  1. SURVEY BOUNDARIES AND WETLAND DELINEATION PROVIDED BY OTHERS.
- 2. TEMPORARY MATTING CONFIGURATION BASED ON PLANS PREPARED BY PICKETT.



CROSS SECTION @ PROJECT MILE MARKER 138.30



SCALE: 1" = 200' DATE: 06/26/19 DRAWN BY: GCC CHECKED BY: JRC ENGINEER: MKL SECTION: AS SHOWN FILE NAME: RS4000 COUNTY: LEON SHEET 2 OF 69

**Gulf Power** 

FPL 039600 20210015-EI









- NOTES:

  1. SURVEY BOUNDARIES AND WETLAND DELINEATION PROVIDED BY OTHERS.
- 2. TEMPORARY MATTING CONFIGURATION BASED ON PLANS PREPARED BY PICKETT.



CROSS SECTION @ PROJECT MILE MARKER 139.05



SCALE: 1" = 100' DRAWN BY: GCC ENGINEER: MKL COUNTY: LEON

SHEET 4 OF 69

DATE: 06/26/19 CHECKED BY: JRC SECTION: AS SHOWN FILE NAME: RS4000



FPL 039602 20210015-EI









- NOTES:

  1. SURVEY BOUNDARIES