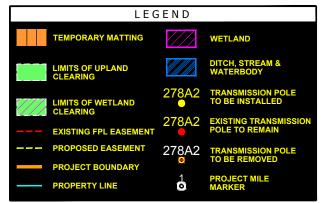

# LIMITS OF UPLAND CLEARING LIMITS OF WETLAND CLEARING 278A2 TRANSMISSION POLE TO BE INSTALLED 278A2 EXISTING FPL EASEMENT PROPOSED EASEMENT PROPOSED EASEMENT PROJECT BOUNDARY WETLAND DITCH, STREAM & WATERBODY TO BE INSTALLED 278A2 TRANSMISSION POLE TO BE REMOVED TO BE REMOVED