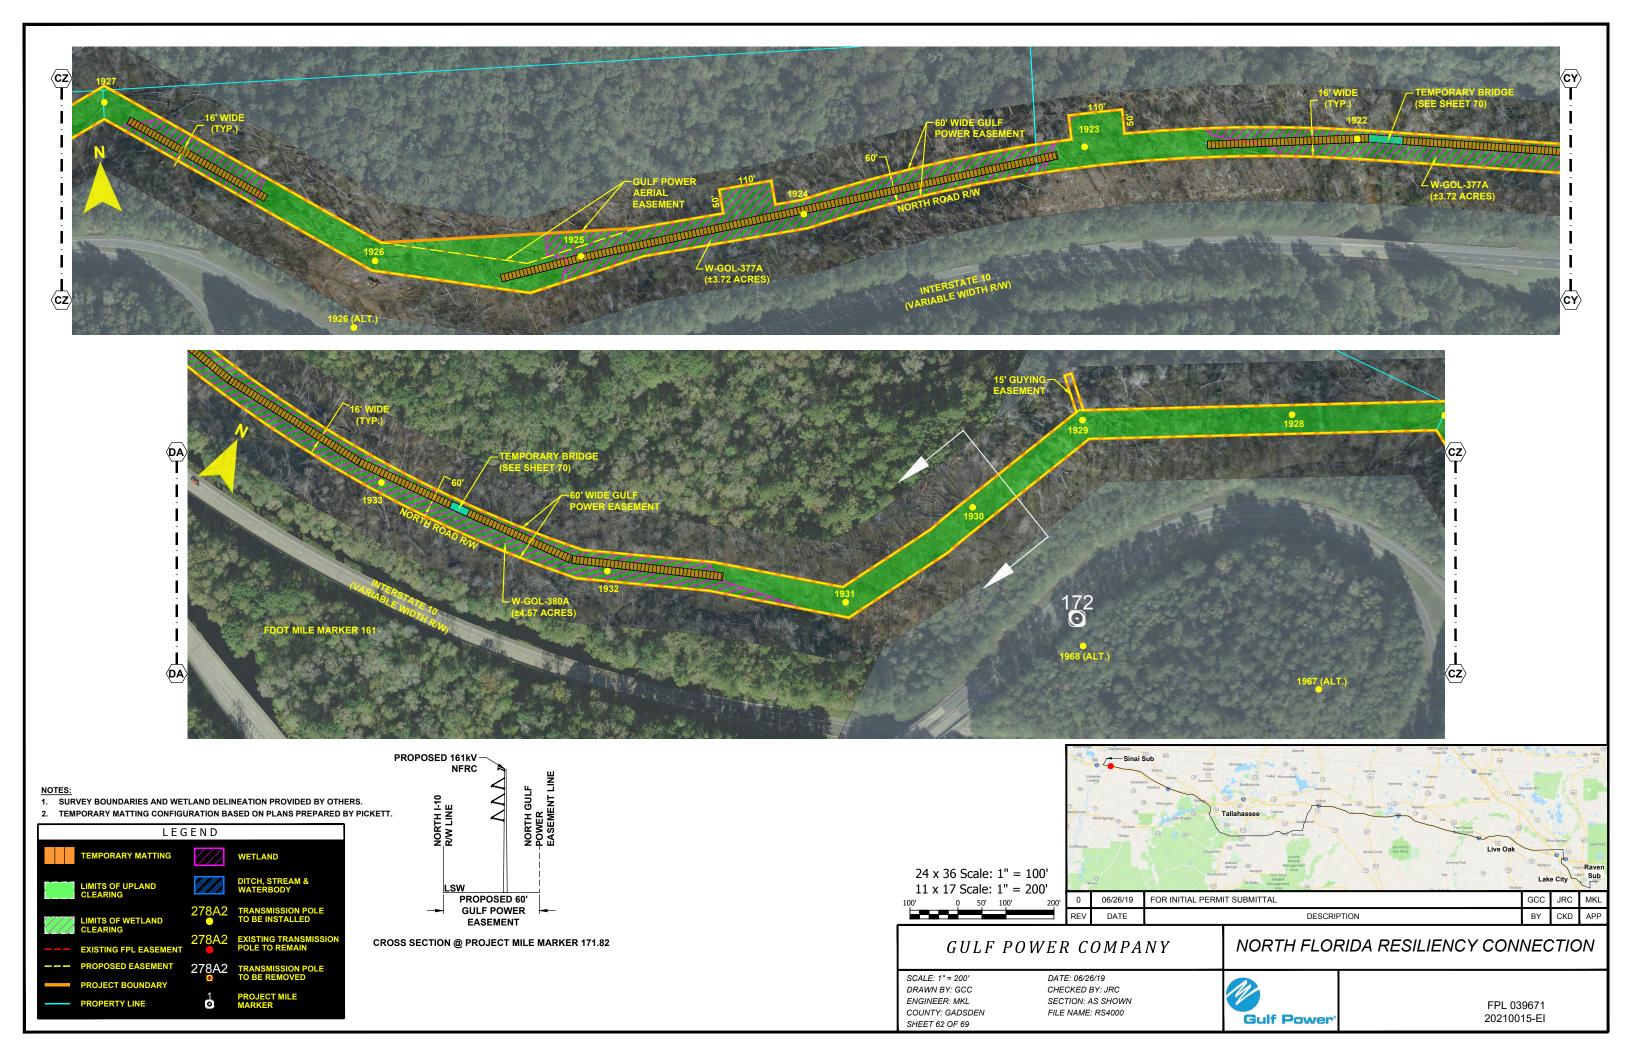

RESILIENCY CONNECTION

SCALE: 1" = 200' DRAWN BY: GCC ENGINEER: MKL COUNTY: GADSDEN SHEET 51a

DATE: 06/26/19 CHECKED BY: JRC SECTION: AS SHOWN FILE NAME: RS4000



FPL 039658 20210015-EI





- NOTES:

  1. SURVEY BOUNDARIES AND WETLAND DELINEATION PROVIDED BY OTHERS.
- 2. TEMPORARY MATTING CONFIGURATION BASED ON PLANS PREPARED BY PICKETT.





NORTH FLORIDA RESILIENCY CONNECTION

SCALE: 1" = 200' DRAWN BY: GCC ENGINEER: MKL COUNTY: GADSDEN SHEET 52a

DATE: 06/26/19 CHECKED BY: JRC SECTION: AS SHOWN FILE NAME: RS4000



FPL 039660 20210015-EI





COUNTY: GADSDEN

SHEET 53a



- NOTES:

  1. SURVEY BOUNDARIES AND WETLAND DELINEATION PROVIDED BY OTHERS.
- 2. TEMPORARY MATTING CONFIGURATION BASED ON PLANS PREPARED BY PICKETT.





**Gulf Power** 

FPL 039662 20210015-EI





































CROSS SECTION @ PROJECT MILE MARKER 175.84

# LIMITS OF UPLAND CLEARING LIMITS OF WETLAND CLEARING 278A2 TRANSMISSION POLE TO BE INSTALLED 278A2 EXISTING FPL EASEMENT PROPOSED EASEMENT PROPOSED EASEMENT PROJECT BOUNDARY WETLAND DITCH, STREAM & WATERBODY TO BE INSTALLED 278A2 TRANSMISSION POLE TO BE REMOVED TO BE REMOVED



white the property of the prop

## GULF POWER COMPANY

# NORTH FLORIDA RESILIENCY CONNECTION

SCALE: 1" = 200' DRAWN BY: GCC ENGINEER: MKL COUNTY: JACKSON SHEET 69 OF 69

24 x 36 Scale: 1" = 100' 11 x 17 Scale: 1" = 200'

> DATE: 06/26/19 CHECKED BY: JRC SECTION: AS SHOWN FILE NAME: RS4000



FPL 039678 20210015-EI