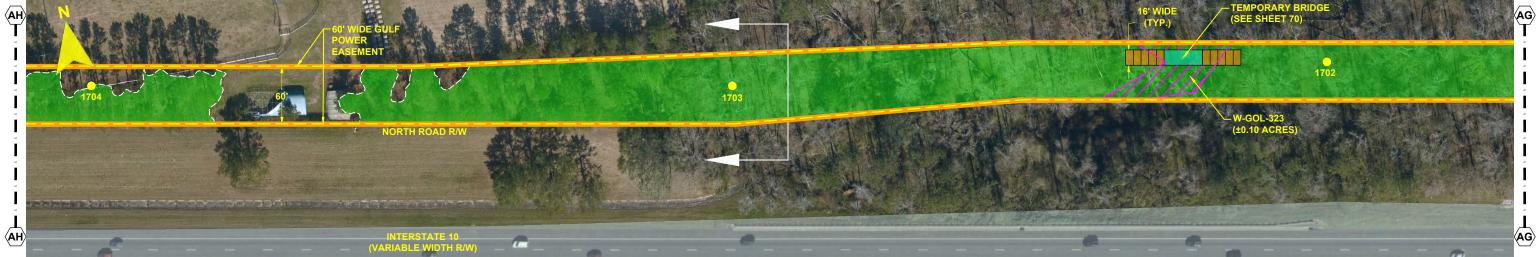

ONFIGURATION BASED ON PLANS PREPARED BY PICKETT.





CROSS SECTION @ PROJECT MILE MARKER 146.88



### GULF POWER COMPANY

### NORTH FLORIDA RESILIENCY CONNECTION

SCALE: 1" = 100' DRAWN BY: GCC ENGINEER: MKL COUNTY: GADSDEN SHEET 19 OF 69

24 x 36 Scale: 1" = 50' 11 x 17 Scale: 1" = 100'

0 25' 50'

DATE: 06/26/19 CHECKED BY: JRC SECTION: AS SHOWN FILE NAME: RS4000



FPL 039620 20210015-EI







- NOTES:

  1. SURVEY BOUNDARIES AND WETLAND DELINEATION PROVIDED BY OTHERS.
- 2. TEMPORARY MATTING CONFIGURATION BASED ON PLANS PREPARED BY PICKETT.





CROSS SECTION @ PROJECT MILE MARKER 147.48



## GULF POWER COMPANY

SCALE: 1" = 100' DRAWN BY: GCC ENGINEER: MKL COUNTY: GADSDEN SHEET 20 OF 69

DATE: 06/26/19 CHECKED BY: JRC SECTION: AS SHOWN FILE NAME: RS4000



FPL 039621 20210015-EI





- NOTES:

  1. SURVEY BOUNDARIES AND WETLAND DELINEATION PROVIDED BY OTHERS.
- 2. TEMPORARY MATTING CONFIGURATION BASED ON PLANS PREPARED BY PICKETT.





CROSS SECTION @ PROJECT MILE MARKER 148.44



## GULF POWER COMPANY

### NORTH FLORIDA RESILIENCY CONNECTION

SCALE: 1" = 100' DRAWN BY: GCC ENGINEER: MKL COUNTY: GADSDEN SHEET 21 OF 69

24 x 36 Scale: 1" = 50' 11 x 17 Scale: 1" = 100'

0 25' 50'

DATE: 06/26/19 CHECKED BY: JRC SECTION: AS SHOWN FILE NAME: RS4000



FPL 039622 20210015-EI





- NOTES:

  1. SURVEY BOUNDARIES AND WETLAND DELINEATION PROVIDED BY OTHERS.
- 2. TEMPORARY MATTING CONFIGURATION BASED ON PLANS PREPARED BY PICKETT.





CROSS SECTION @ PROJECT MILE MARKER 148.91



## GULF POWER COMPANY

### NORTH FLORIDA RESILIENCY CONNECTION

SCALE: 1" = 100' DRAWN BY: GCC E