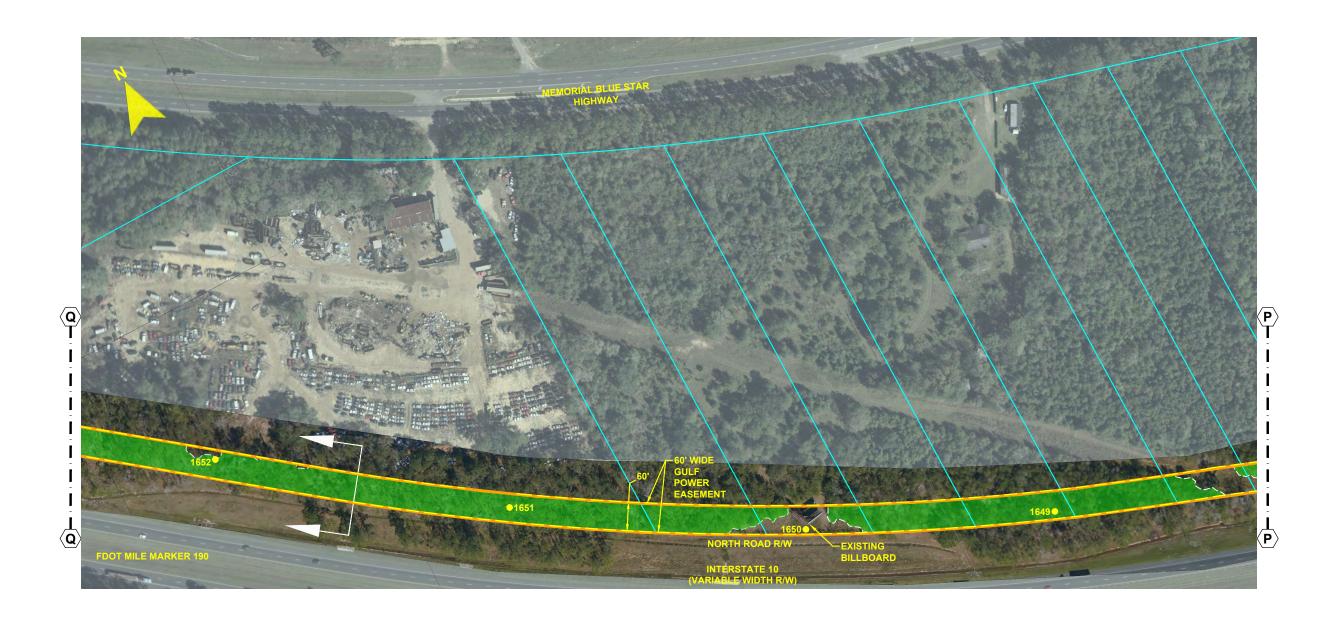

THERS.
- 2. TEMPORARY MATTING CONFIGURATION BASED ON PLANS PREPARED BY PICKETT.









- NOTES:

  1. SURVEY BOUNDARIES AND WETLAND DELINEATION PROVIDED BY OTHERS.
- 2. TEMPORARY MATTING CONFIGURATION BASED ON PLANS PREPARED BY PICKETT.







SCALE: 1" = 200' DATE: 06/26/19 DRAWN BY: GCC CHECKED BY: JRC ENGINEER: MKL SECTION: AS SHOWN COUNTY: GADSDEN FILE NAME: RS4000 SHEET 9 OF 69



FPL 039608 20210015-EI





- NOTES:

  1. SURVEY BOUNDARIES AND WETLAND DELINEATION PROVIDED BY OTHERS.
- 2. TEMPORARY MATTING CONFIGURATION BASED ON PLANS PREPARED BY PICKETT.





## GULF POWER COMPANY

NORTH FLORIDA RESILIENCY CONNECTION

SCALE: 1" = 200' DRAWN BY: GCC ENGINEER: MKL COUNTY: GADSDEN SHEET 10a

DATE: 06/26/19 CHECKED BY: JRC SECTION: AS SHOWN FILE NAME: RS4000



FPL 039610 20210015-EI





- NOTES:

  1. SURVEY BOUNDARIES AND WETLAND DELINEATION PROVIDED BY OTHERS.
- 2. TEMPORARY MATTING CONFIGURATION BASED ON PLANS PREPARED BY PICKETT.





CROSS SECTION @ PROJECT MILE MARKER 142.78



SCALE: 1" = 200' DRAWN BY: GCC ENGINEER: MKL COUNTY: GADSDEN SHEET 11 OF 69

DATE: 06/26/19 CHECKED BY: JRC SECTION: AS SHOWN FILE NAME: RS4000



FPL 039611 20210015-EI





- NOTES:

  1. SURVEY BOUNDARIES AND WETLAND DELINEATION PROVIDED BY OTHERS.
- 2. TEMPORARY MATTING CONFIGURATION BASED ON PLANS PREPARED BY PICKETT.





CROSS SECTION @ PROJECT MILE MARKER 143.21



## GULF POWER COMPANY

SCALE: 1" = 200' DRAWN BY: GCC ENGINEER: MKL COUNTY: GADSDEN SHEET 12 OF 69

DATE: 06/26/19 CHECKED BY: JRC SECTION: AS SHOWN FILE NAME: RS4000



FPL 039612 20210015-EI





- NOTES:

  1. SURVEY