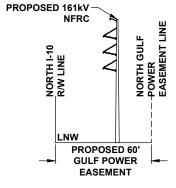

OTHERS.
- 2. TEMPORARY MATTING CONFIGURATION BASED ON PLANS PREPARED BY PICKETT.







SCALE: 1" = 200' DATE: 06/26/19 DRAWN BY: GCC CHECKED BY: JRC ENGINEER: MKL SECTION: AS SHOWN COUNTY: GADSDEN FILE NAME: RS4000 SHEET 9 OF 69



FPL 039608 20210015-EI





- NOTES:

  1. SURVEY BOUNDARIES AND WETLAND DELINEATION PROVIDED BY OTHERS.
- 2. TEMPORARY MATTING CONFIGURATION BASED ON PLANS PREPARED BY PICKETT.





## GULF POWER COMPANY

NORTH FLORIDA RESILIENCY CONNECTION

SCALE: 1" = 200' DRAWN BY: GCC ENGINEER: MKL COUNTY: GADSDEN SHEET 10a

DATE: 06/26/19 CHECKED BY: JRC SECTION: AS SHOWN FILE NAME: RS4000



FPL 039610 20210015-EI





- NOTES:

  1. SURVEY BOUNDARIES AND WETLAND DELINEATION PROVIDED BY OTHERS.
- 2. TEMPORARY MATTING CONFIGURATION BASED ON PLANS PREPARED BY PICKETT.





CROSS SECTION @ PROJECT MILE MARKER 142.78



SCALE: 1" = 200' DRAWN BY: GCC ENGINEER: MKL COUNTY: GADSDEN SHEET 11 OF 69

DATE: 06/26/19 CHECKED BY: JRC SECTION: AS SHOWN FILE NAME: RS4000



FPL 039611 20210015-EI





- NOTES:

  1. SURVEY BOUNDARIES AND WETLAND DELINEATION PROVIDED BY OTHERS.
- 2. TEMPORARY MATTING CONFIGURATION BASED ON PLANS PREPARED BY PICKETT.





CROSS SECTION @ PROJECT MILE MARKER 143.21



## GULF POWER COMPANY

SCALE: 1" = 200' DRAWN BY: GCC ENGINEER: MKL COUNTY: GADSDEN SHEET 12 OF 69

DATE: 06/26/19 CHECKED BY: JRC SECTION: AS SHOWN FILE NAME: RS4000



FPL 039612 20210015-EI





- NOTES:

  1. SURVEY BOUNDARIES AND WETLAND DELINEATION PROVIDED BY OTHERS.
- 2. TEMPORARY MATTING CONFIGURATION BASED ON PLANS PREPARED BY PICKETT.





CROSS SECTION @ PROJECT