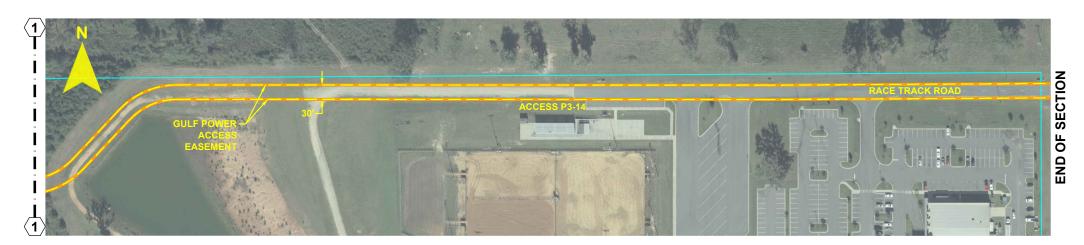

### **BEGINNING OF SECTION**

- NOTES:

  1. SURVEY BOUNDARIES AND WETLAND DELINEATION PROVIDED BY OTHERS.
- 2. TEMPORARY MATTING CONFIGURATION BASED ON PLANS PREPARED BY PICKETT.

CROSS SECTION @ PROJECT MILE MARKER 138.30

SCALE: 1" = 200' DATE: 06/26/19 DRAWN BY: GCC CHECKED BY: JRC ENGINEER: MKL SECTION: AS SHOWN FILE NAME: RS4000 COUNTY: LEON SHEET 2 OF 69

**Gulf Power** 

FPL 039600 20210015-EI

- NOTES:

  1. SURVEY BOUNDARIES AND WETLAND DELINEATION PROVIDED BY OTHERS.
- 2. TEMPORARY MATTING CONFIGURATION BASED ON PLANS PREPARED BY PICKETT.