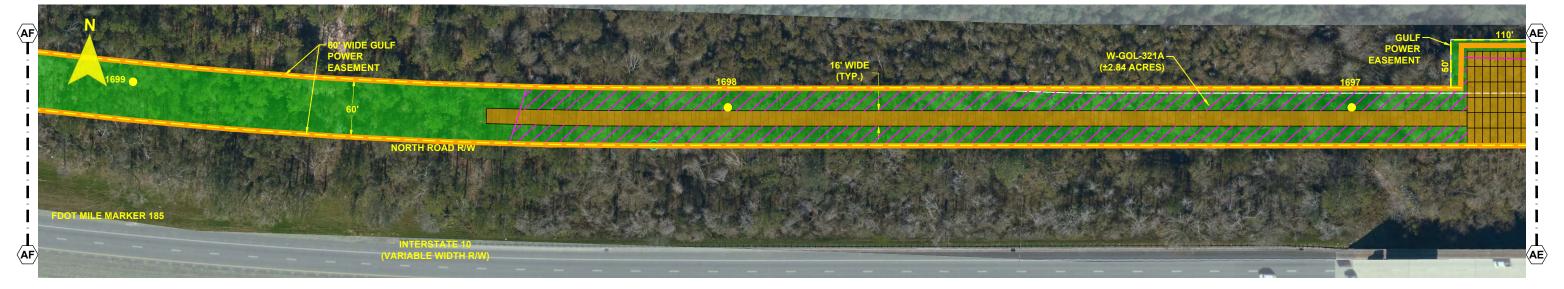

DESCRIPTION

NORTH FLORIDA RESILIENCY CONNECTION

SCALE: 1" = 100' DRAWN BY: GCC CHECKED BY: JRC ENGINEER: MKL COUNTY: GADSDEN FILE NAME: RS4000 SHEET 8 OF 69

24 x 36 Scale: 1" = 50' 11 x 17 Scale: 1" = 100'

## GULF POWER COMPANY

NORTH FLORIDA RESILIENCY CONNECTION

SCALE: 1" = 200' DRAWN BY: GCC ENGINEER: MKL COUNTY: GADSDEN SHEET 10a

DATE: 06/26/19 CHECKED BY: JRC SECTION: AS SHOWN FILE NAME: RS4000

FPL 039610 20210015-EI