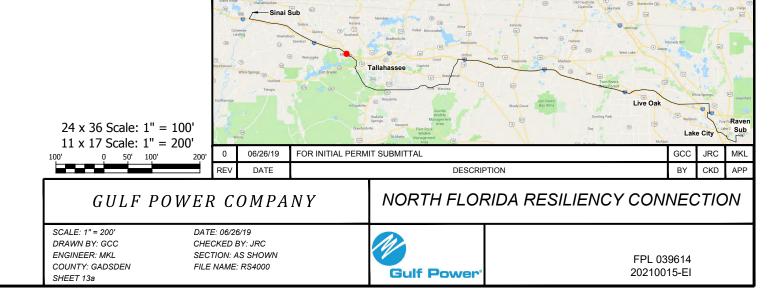

CROSS SECTION @ PROJECT MILE MARKER 143.74

SCALE: 1" = 200' DRAWN BY: GCC ENGINEER: MKL COUNTY: GADSDEN SHEET 13 OF 69

DATE: 06/26/19 CHECKED BY: JRC SECTION: AS SHOWN FILE NAME: RS4000

FPL 039613 20210015-EI

**CROSS SECTION @ PROJECT MILE MARKER 144.39** 

SCALE: 1" = 100' DATE: 06/26/19 DRAWN BY: GCC

CHECKED BY: JRC ENGINEER: MKL SECTION: AS SHOWN COUNTY: GADSDEN FILE NAME: RS4000 SHEET 14 OF 69

FPL 039615 20210015-EI