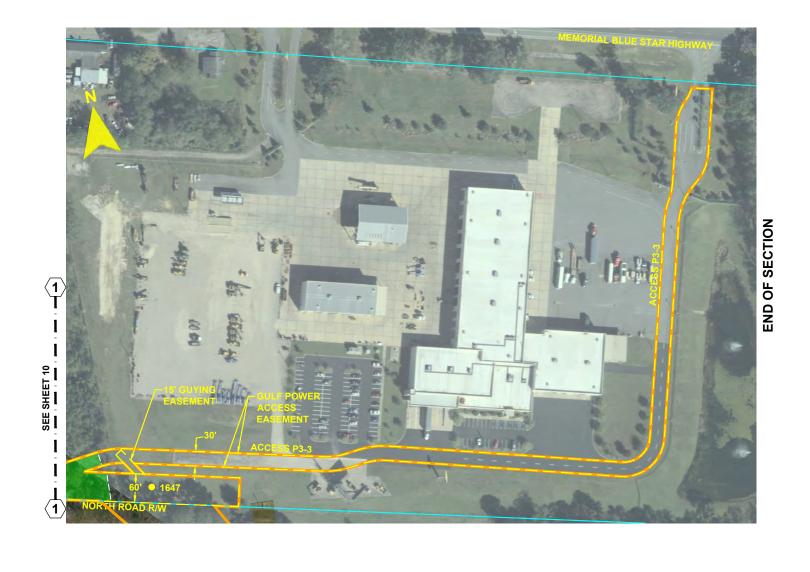

## GULF POWER COMPANY

NORTH FLORIDA RESILIENCY CONNECTION

SCALE: 1" = 200' DRAWN BY: GCC ENGINEER: MKL COUNTY: GADSDEN SHEET 10a

DATE: 06/26/19 CHECKED BY: JRC SECTION: AS SHOWN FILE NAME: RS4000

FPL 039610 20210015-EI