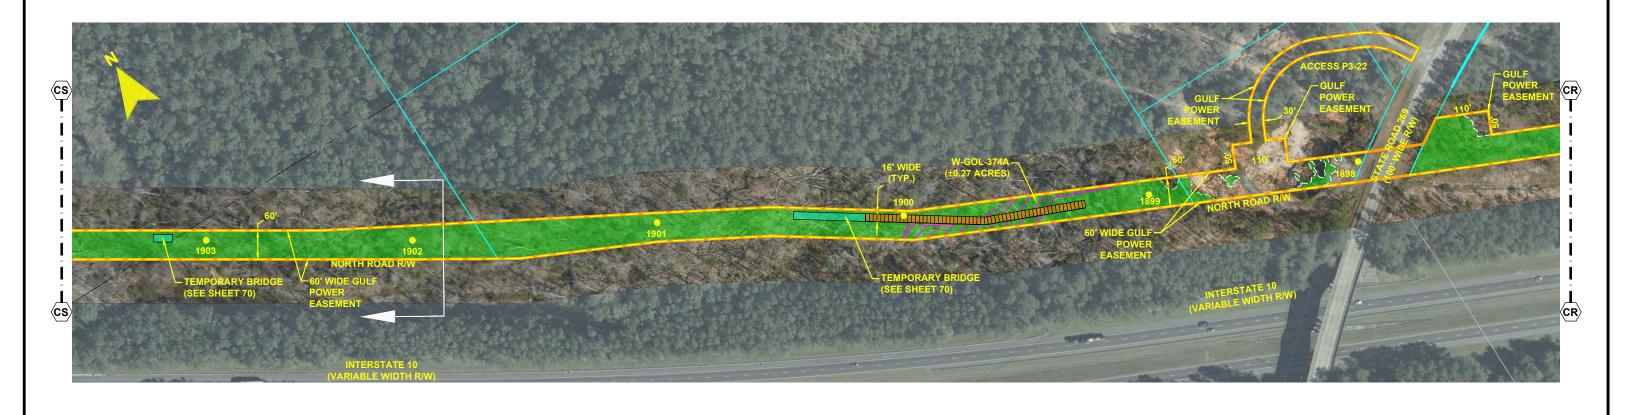

TH FLORIDA RESILIENCY CONNECTION

SCALE: 1" = 200' DRAWN BY: GCC ENGINEER: MKL COUNTY: GADSDEN SHEET 51a

DATE: 06/26/19 CHECKED BY: JRC SECTION: AS SHOWN FILE NAME: RS4000



FPL 039658 20210015-EI





- NOTES:

  1. SURVEY BOUNDARIES AND WETLAND DELINEATION PROVIDED BY OTHERS.
- 2. TEMPORARY MATTING CONFIGURATION BASED ON PLANS PREPARED BY PICKETT.





NORTH FLORIDA RESILIENCY CONNECTION

SCALE: 1" = 200' DRAWN BY: GCC ENGINEER: MKL COUNTY: GADSDEN SHEET 52a

DATE: 06/26/19 CHECKED BY: JRC SECTION: AS SHOWN FILE NAME: RS4000



FPL 039660 20210015-EI





COUNTY: GADSDEN

SHEET 53a



- NOTES:

  1. SURVEY BOUNDARIES AND WETLAND DELINEATION PROVIDED BY OTHERS.
- 2. TEMPORARY MATTING CONFIGURATION BASED ON PLANS PREPARED BY PICKETT.





**Gulf Power** 

FPL 039662 20210015-EI





































CROSS SECTION @ PROJECT MILE MARKER 175.84

# LIMITS OF UPLAND CLEARING LIMITS OF WETLAND CLEARING 278A2 TRANSMISSION POLE TO BE INSTALLED 278A2 EXISTING FPL EASEMENT PROPOSED EASEMENT PROPOSED EASEMENT PROJECT BOUNDARY WETLAND DITCH, STREAM & WATERBODY TO BE INSTALLED 278A2 TRANSMISSION POLE TO BE REMOVED TO BE REMOVED



white the property of the prop

## GULF POWER COMPANY

# NORTH FLORIDA RESILIENCY CONNECTION

SCALE: 1" = 200' DRAWN BY: GCC ENGINEER: MKL COUNTY: JACKSON SHEET 69 OF 69

24 x 36 Scale: 1" = 100' 11 x 17 Scale: 1" = 200'

> DATE: 06/26/19 CHECKED BY: JRC SECTION: AS SHOWN FILE NAME: RS4000



FPL 039678 20210015-EI