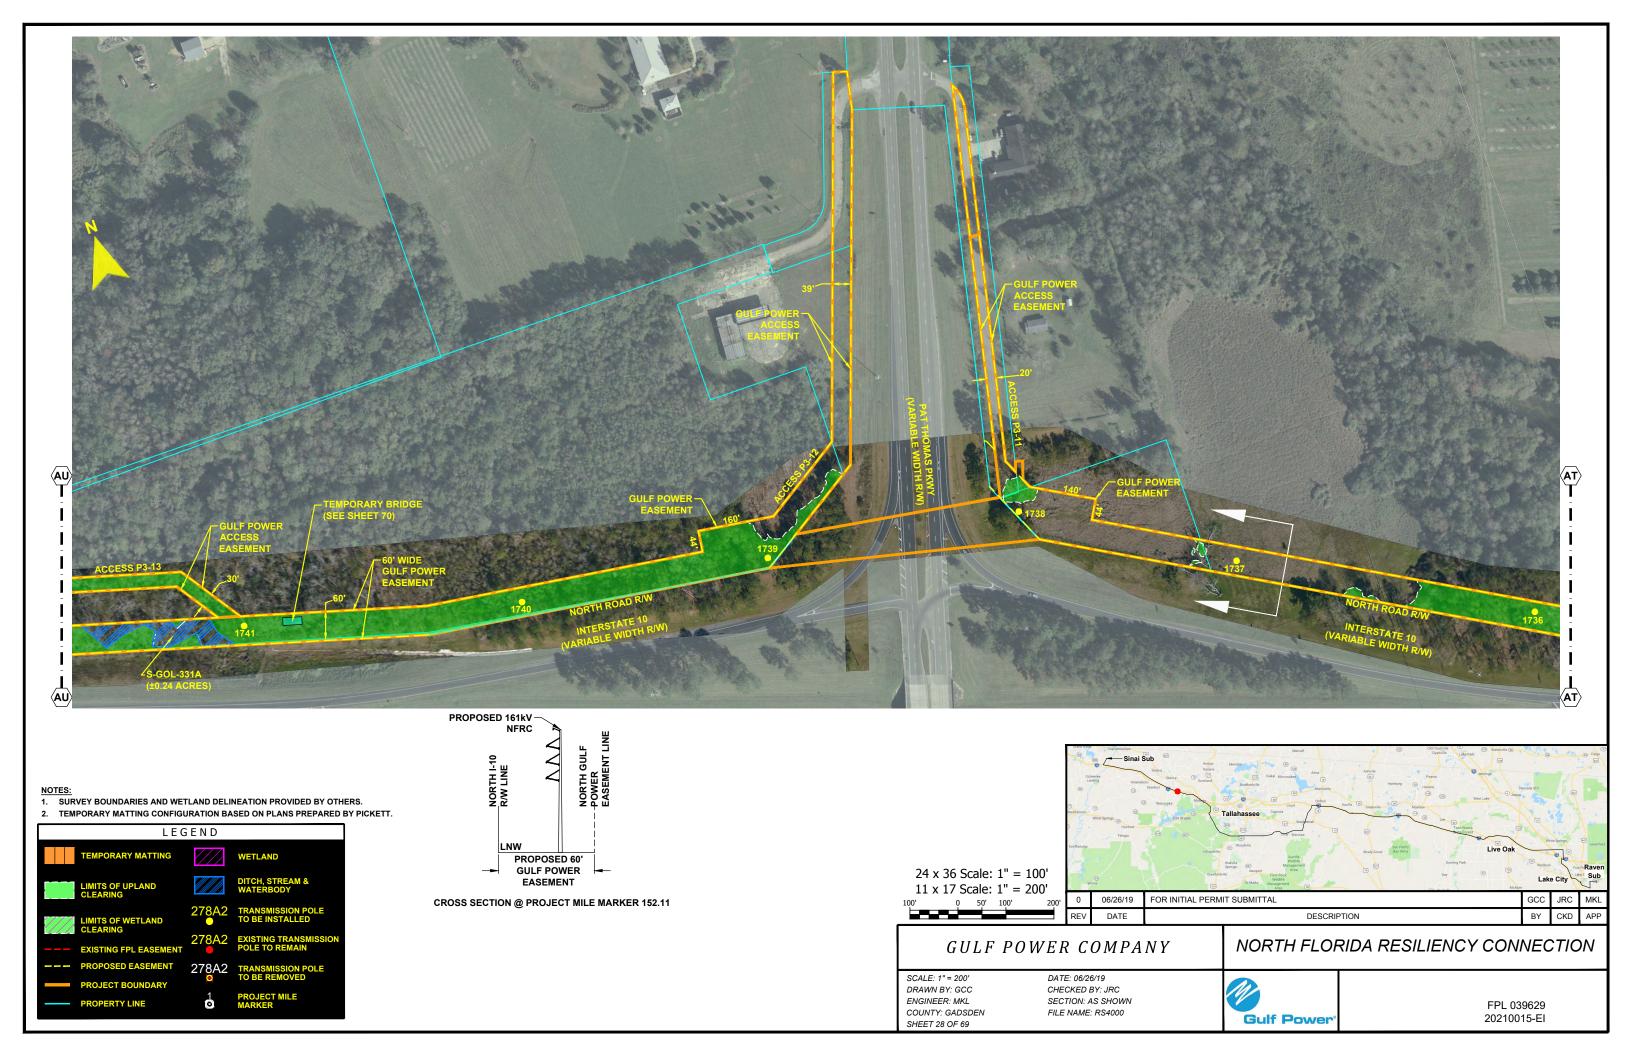

DESCRIPTION

NORTH FLORIDA RESILIENCY CONNECTION

SCALE: 1" = 100' DRAWN BY: GCC CHECKED BY: JRC ENGINEER: MKL COUNTY: GADSDEN FILE NAME: RS4000 SHEET 8 OF 69

24 x 36 Scale: 1" = 50' 11 x 17 Scale: 1" = 100'