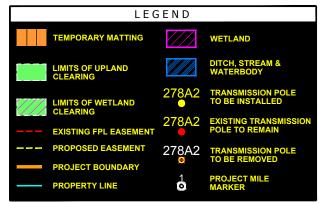

# LIMITS OF UPLAND CLEARING LIMITS OF WETLAND CLEARING 278A2 TRANSMISSION POLE TO BE INSTALLED 278A2 EXISTING FPL EASEMENT PROPOSED EASEMENT PROPOSED EASEMENT PROJECT BOUNDARY WETLAND DITCH, STREAM & WATERBODY TO BE INSTALLED 278A2 TRANSMISSION POLE TO BE REMOVED TO BE REMOVED