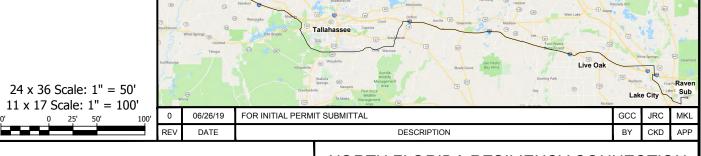

DESCRIPTION

NORTH FLORIDA RESILIENCY CONNECTION

SCALE: 1" = 100' DRAWN BY: GCC CHECKED BY: JRC ENGINEER: MKL COUNTY: GADSDEN FILE NAME: RS4000 SHEET 8 OF 69

24 x 36 Scale: 1" = 50' 11 x 17 Scale: 1" = 100'