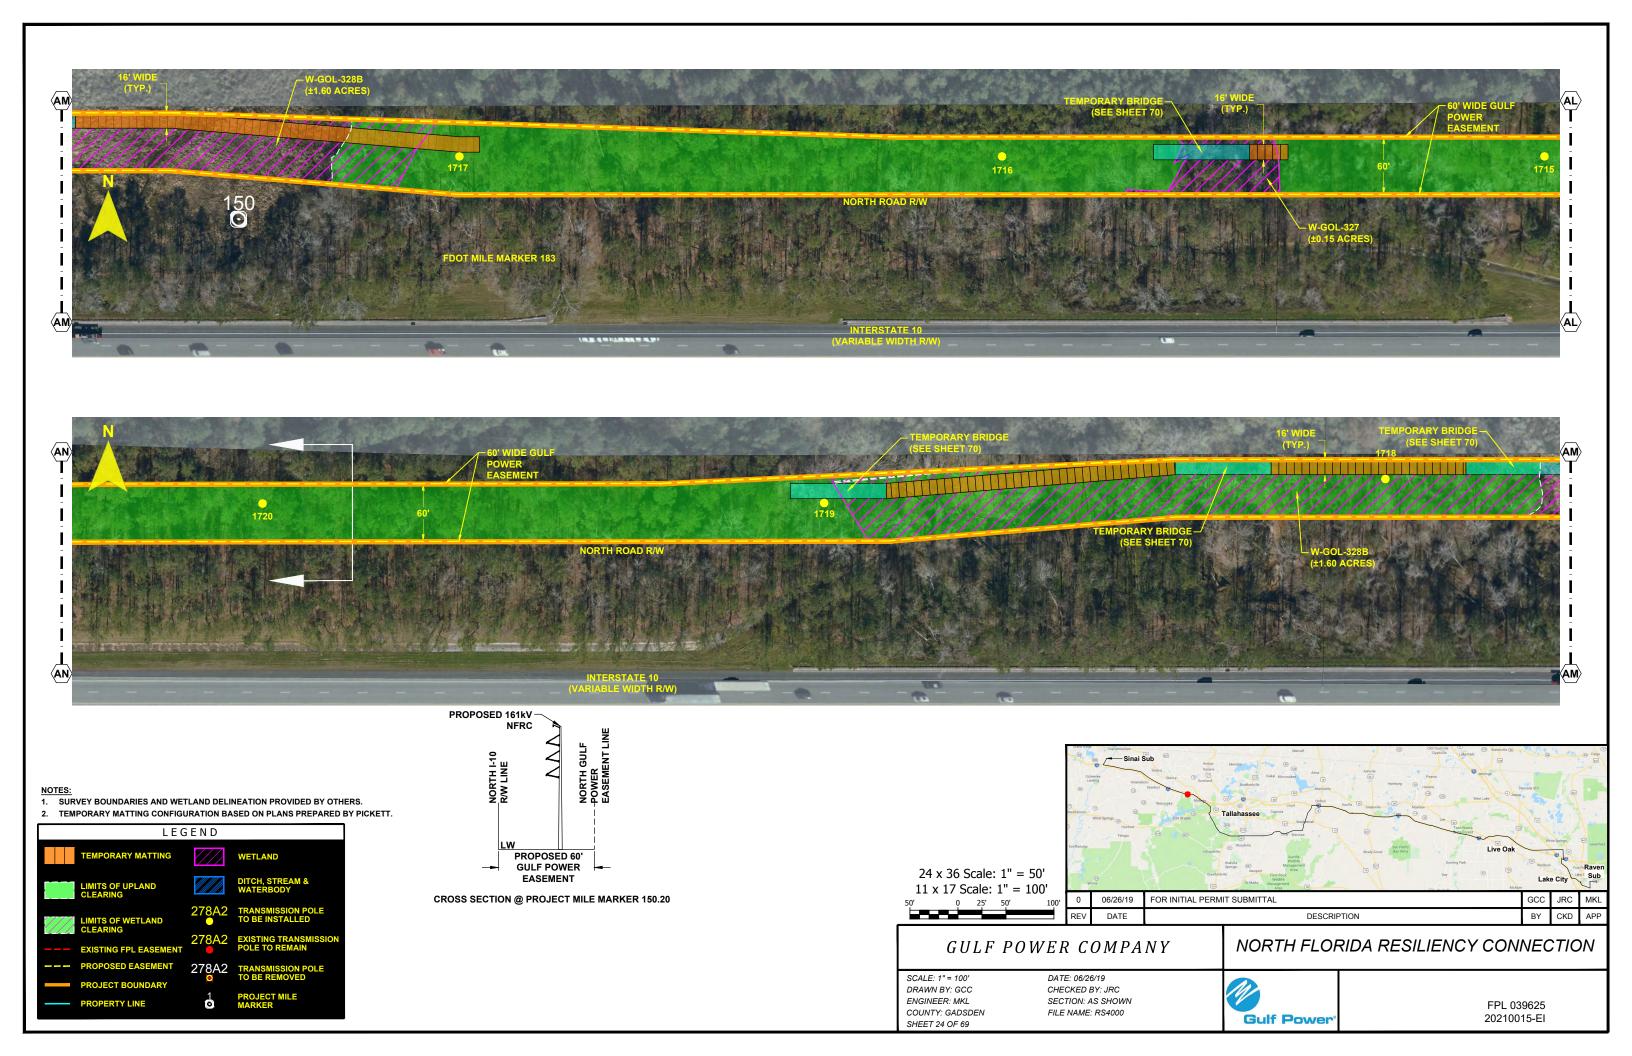

## GULF POWER COMPANY

## NORTH FLORIDA RESILIENCY CONNECTION

SCALE: 1" = 100' DRAWN BY: GCC ENGINEER: MKL COUNTY: GADSDEN SHEET 25 OF 69

0 25' 50'

DATE: 06/26/19 CHECKED BY: JRC SECTION: AS SHOWN FILE NAME: RS4000

FPL 039626 20210015-EI