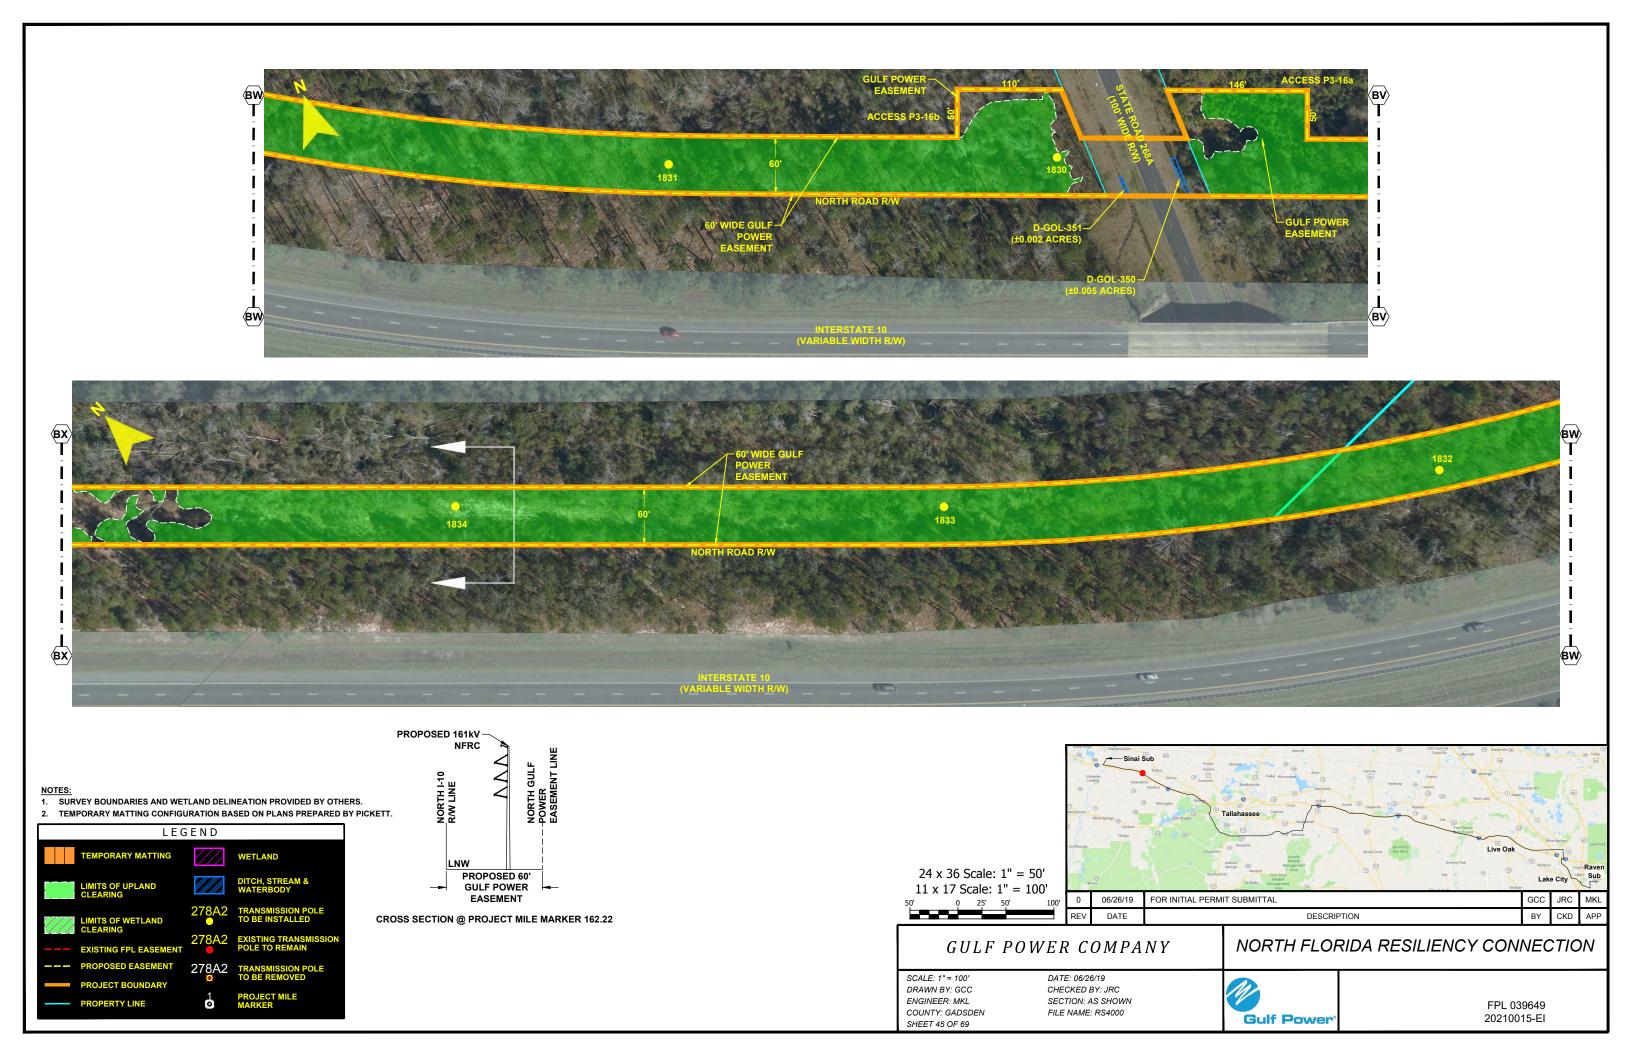

### NORTH FLORIDA RESILIENCY CONNECTION

SCALE: 1" = 100' DRAWN BY: GCC ENGINEER: MKL COUNTY: GADSDEN SHEET 46 OF 69 DATE: 06/26/19 CHECKED BY: JRC SECTION: AS SHOWN FILE NAME: RS4000

FPL 039650 20210015-EI