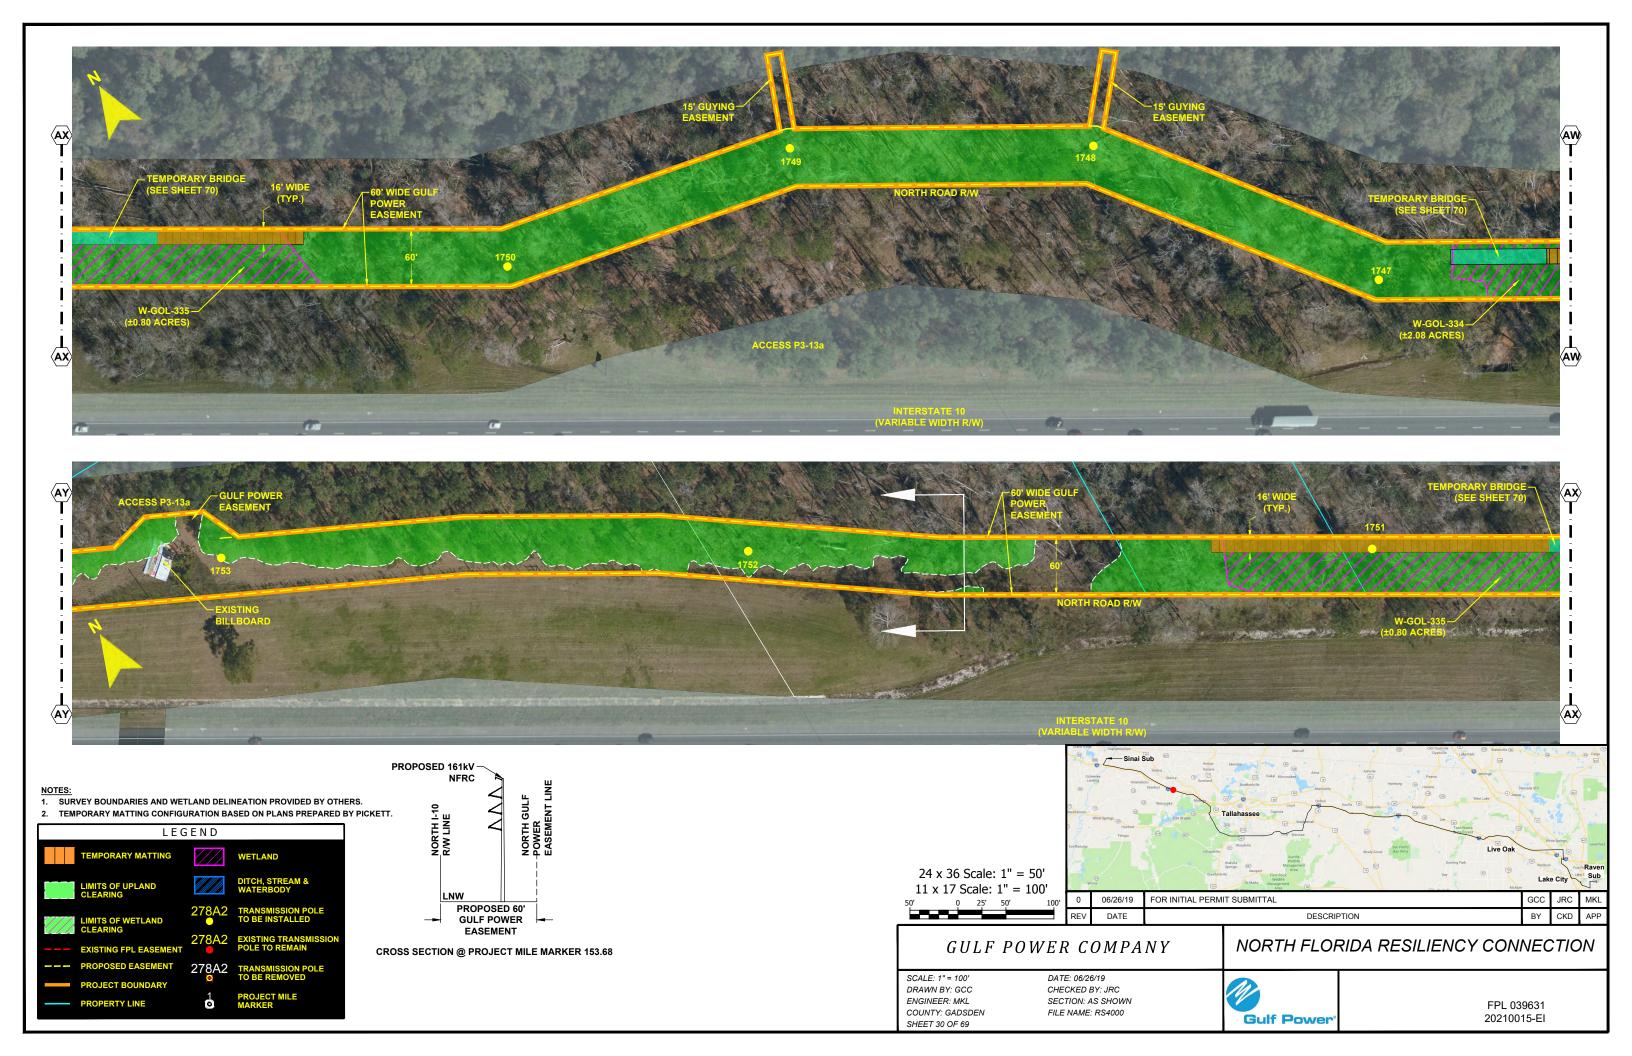

- NOTES:

  1. SURVEY BOUNDARIES AND WETLAND DELINEATION PROVIDED BY OTHERS.
- 2. TEMPORARY MATTING CONFIGURATION BASED ON PLANS PREPARED BY PICKETT.





CROSS SECTION @ PROJECT MILE MARKER 148.91



## GULF POWER COMPANY

### NORTH FLORIDA RESILIENCY CONNECTION

SCALE: 1" = 100' DRAWN BY: GCC ENGINEER: MKL COUNTY: GADSDEN SHEET 22 OF 69

DATE: 06/26/19 CHECKED BY: JRC SECTION: AS SHOWN FILE NAME: RS4000



FPL 039623 20210015-EI











CROSS SECTION @ PROJECT MILE MARKER 150.80

06/26/19 FOR INITIAL PERMIT SUBMITTAL DESCRIPTION

## GULF POWER COMPANY

## NORTH FLORIDA RESILIENCY CONNECTION

SCALE: 1" = 100' DRAWN BY: GCC ENGINEER: MKL COUNTY: GADSDEN SHEET 25 OF 69

0 25' 50'

DATE: 06/26/19 CHECKED BY: JRC SECTION: AS SHOWN FILE NAME: RS4000



FPL 039626 20210015-EI



























COUNTY: GADSDEN

SHEET 36 OF 69

FILE NAME: RS4000

**Gulf Power** 

20210015-EI













- NOTES:

  1. SURVEY BOUNDARIES AND WETLAND DELINEATION PROVIDED BY OTHERS.
- 2. TEMPORARY MATTING CONFIGURATION BASED ON PLANS PREPARED BY PICKETT.





SCALE: 1" = 200' DRAWN BY: GCC ENGINEER: MKL COUNTY: GADSDEN SHEET 40a

DATE: 06/26/19 CHECKED BY: JRC SECTION: AS SHOWN FILE NAME: RS4000



FPL 039642 20210015-EI









NORTH FLORIDA RESILIENCY CONNECTION

SCALE: 1" = 200' DRAWN BY: GCC ENGINEER: MKL COUNTY: GADSDEN SHEET 41 OF 69

24 x 36 Scale: 1" = 100'

11 x 17 Scale: 1" = 200'

0 50' 100'

DATE: 06/26/19 CHECKED BY: JRC SECTION: AS SHOWN FILE NAME: RS4000



FPL 039643 20210015-EI









- NOTES:

  1. SURVEY BOUNDARIES AND WETLAND DELINEATION PROVIDED BY OTHERS.
-