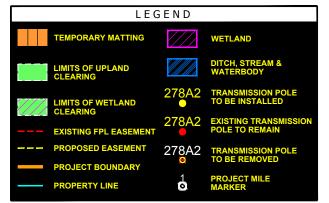

# LIMITS OF UPLAND CLEARING LIMITS OF WETLAND CLEARING 278A2 TRANSMISSION POLE TO BE INSTALLED 278A2 EXISTING FPL EASEMENT PROPOSED EASEMENT PROPOSED EASEMENT PROJECT BOUNDARY WETLAND DITCH, STREAM & WATERBODY TO BE INSTALLED 278A2 TRANSMISSION POLE TO BE REMOVED TO BE REMOVED