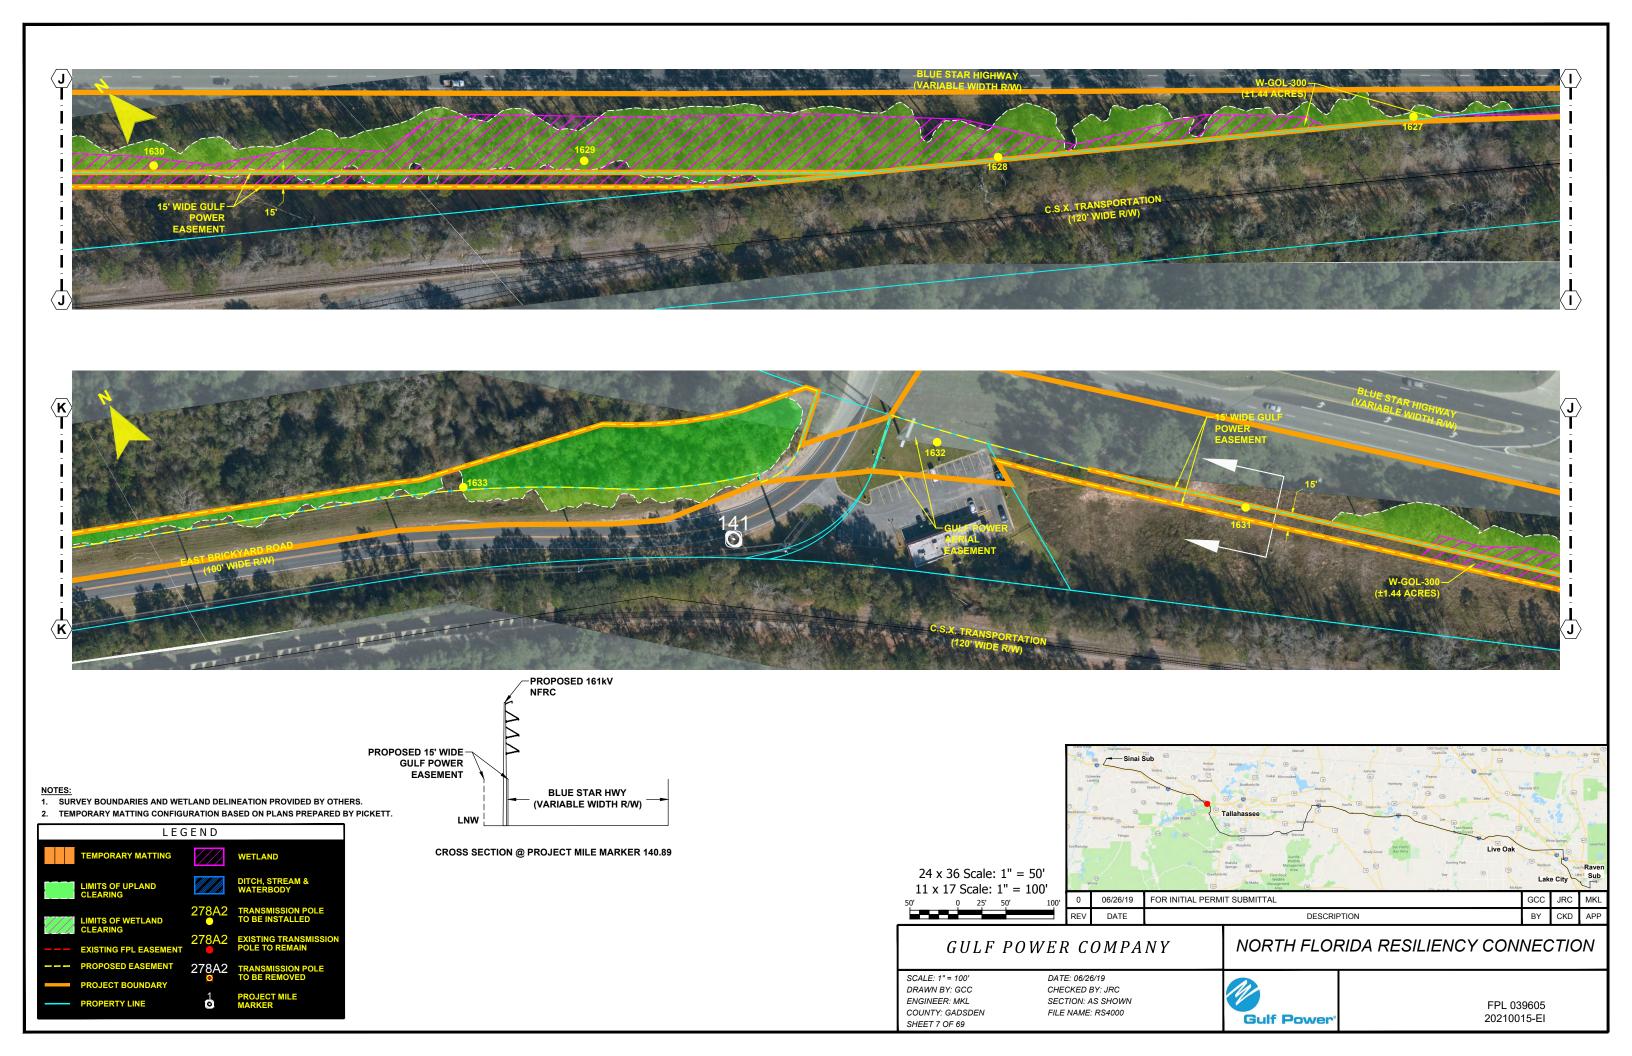

- NOTES:

  1. SURVEY BOUNDARIES AND WETLAND DELINEATION PROVIDED BY OTHERS.
- 2. TEMPORARY MATTING CONFIGURATION BASED ON PLANS PREPARED BY PICKETT.

CROSS SECTION @ PROJECT MILE MARKER 140.47

SCALE: 1" = 100' DRAWN BY: GCC ENGINEER: MKL COUNTY: GADSDEN SHEET 6 OF 69

DATE: 06/26/19 CHECKED BY: JRC SECTION: AS SHOWN FILE NAME: RS4000

FPL 039604 20210015-EI

- NOTES:

  1. SURVEY BOUNDARIES AND WETLAND DELINEATION PROVIDED BY OTHERS.
- 2. TEMPORARY MATTING CONFIGURATION BASED ON PLANS PREPARED BY PICKETT.

DESCRIPTION

NORTH FLORIDA RESILIENCY CONNECTION

SCALE: 1" = 100' DRAWN BY: GCC CHECKED BY: JRC ENGINEER: MKL COUNTY: GADSDEN FILE NAME: RS4000 SHEET 8 OF 69

24 x 36 Scale: 1" = 50' 11 x 17 Scale: 1" = 100'