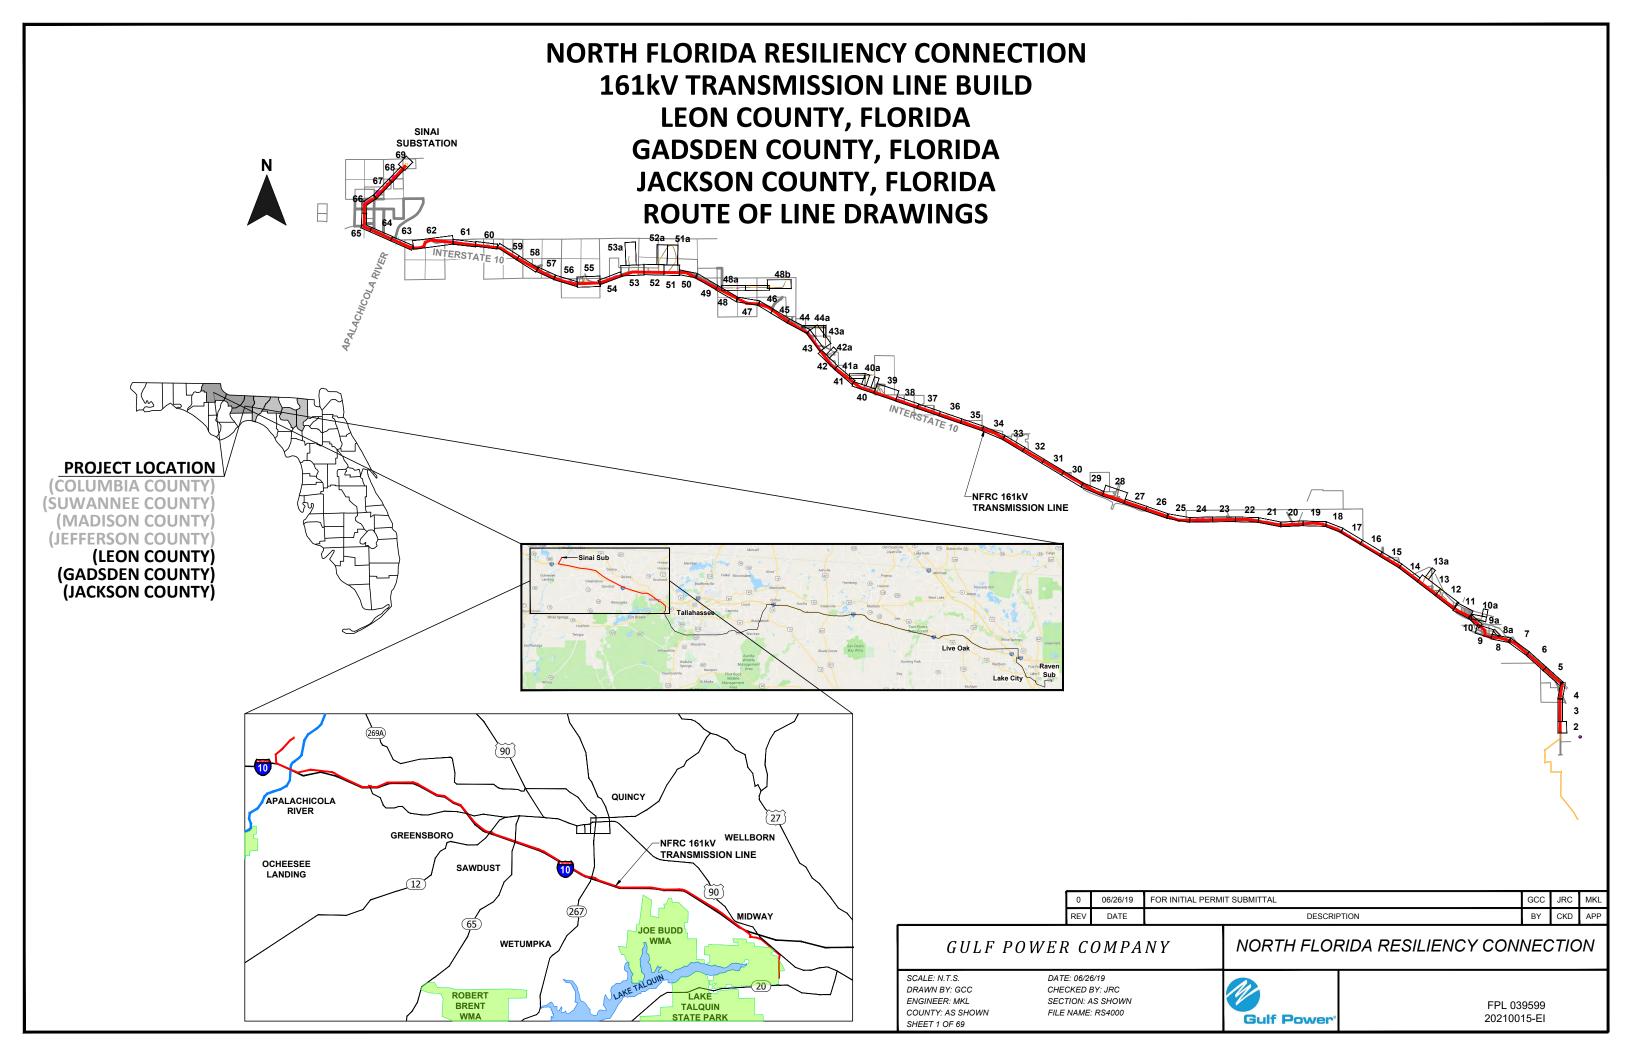

### **BEGINNING OF SECTION**





- NOTES:

  1. SURVEY BOUNDARIES AND WETLAND DELINEATION PROVIDED BY OTHERS.
- 2. TEMPORARY MATTING CONFIGURATION BASED ON PLANS PREPARED BY PICKETT.



CROSS SECTION @ PROJECT MILE MARKER 138.30



SCALE: 1" = 200' DATE: 06/26/19 DRAWN BY: GCC CHECKED BY: JRC ENGINEER: MKL SECTION: AS SHOWN FILE NAME: RS4000 COUNTY: LEON SHEET 2 OF 69

**Gulf Power** 

FPL 039600 20210015-EI









- NOTES:

  1. SURVEY BOUNDARIES AND WETLAND DELINEATION PROVIDED BY OTHERS.
- 2. TEMPORARY MATTING CONFIGURATION BASED ON PLANS PREPARED BY PICKETT.



CROSS SECTION @ PROJECT MILE MARKER 139.05



SCALE: 1" = 100' DRAWN BY: GCC ENGINEER: MKL COUNTY: LEON

SHEET 4 OF 69

DATE: 06/26/19 CHECKED BY: JRC SECTION: AS SHOWN FILE NAME: RS4000



FPL 039602 20210015-EI









-