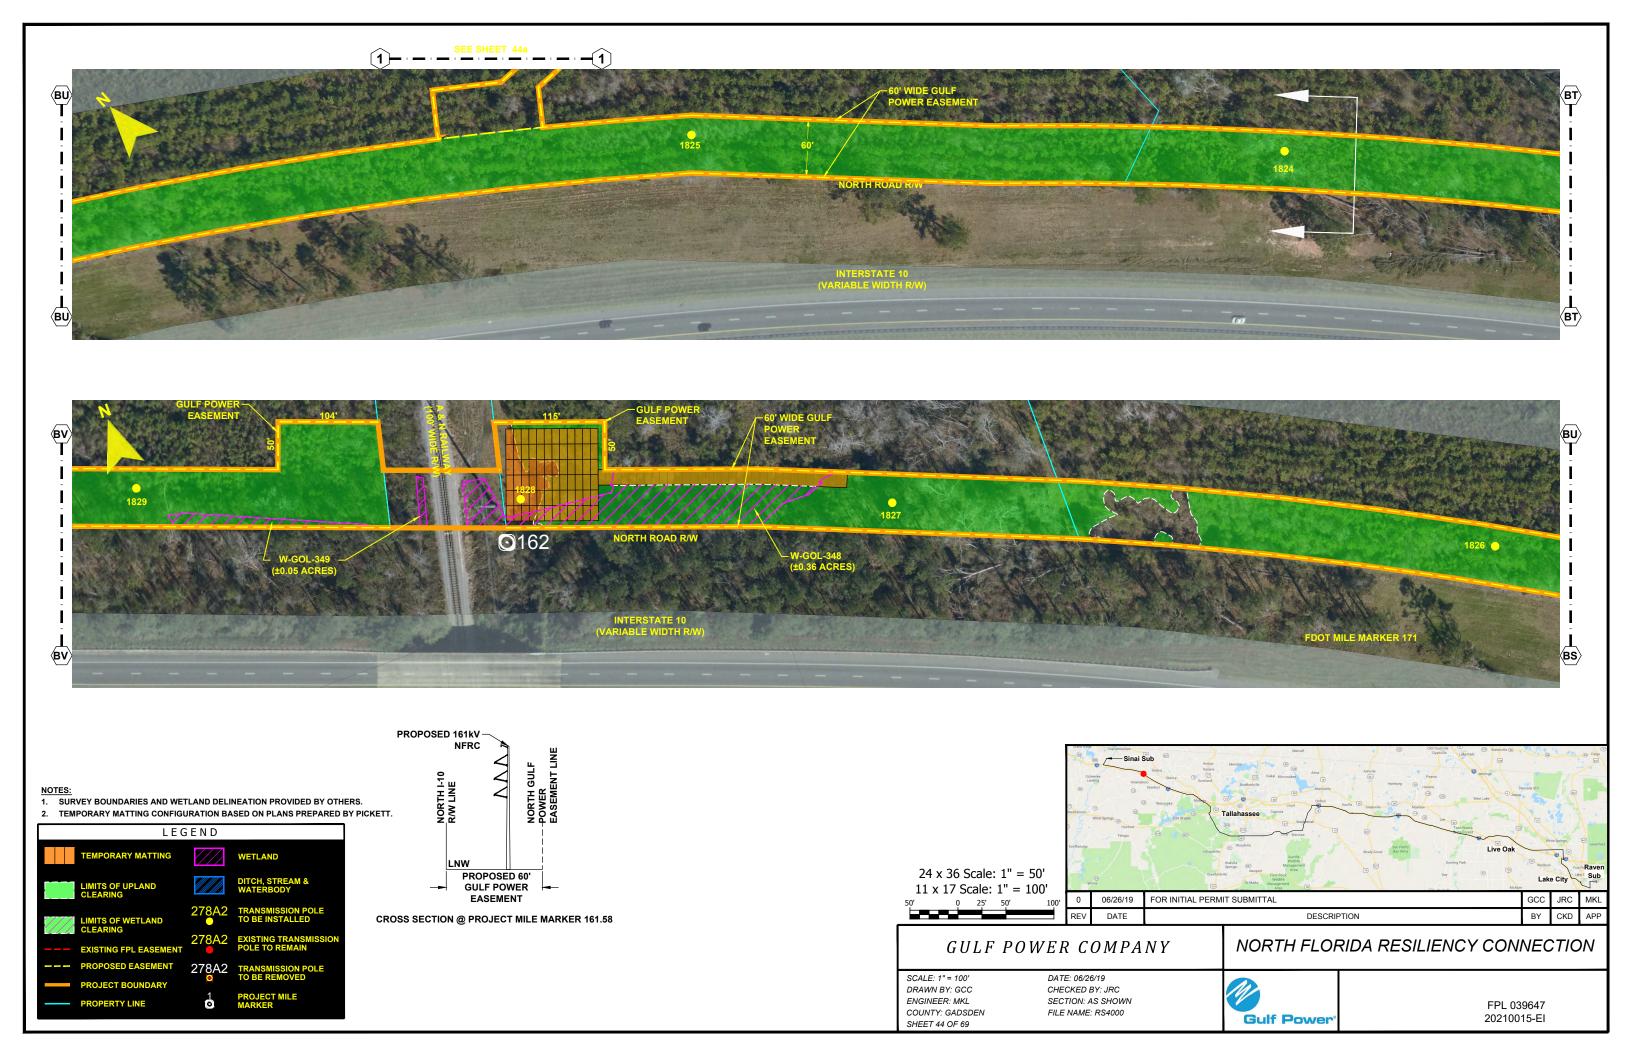

# LIMITS OF UPLAND CLEARING LIMITS OF WETLAND CLEARING 278A2 TRANSMISSION POLE TO BE INSTALLED 278A2 EXISTING FPL EASEMENT PROPOSED EASEMENT PROPOSED EASEMENT PROJECT BOUNDARY WETLAND DITCH, STREAM & WATERBODY TO BE INSTALLED 278A2 TRANSMISSION POLE TO BE REMOVED TO BE REMOVED