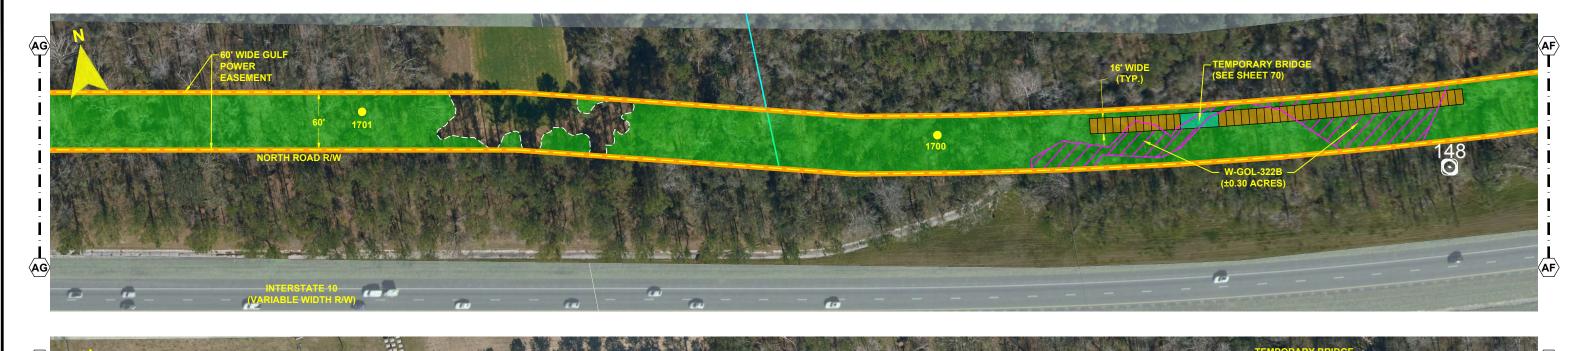

CROSS SECTION @ PROJECT MILE MARKER 148.44

## GULF POWER COMPANY

### NORTH FLORIDA RESILIENCY CONNECTION

SCALE: 1" = 100' DRAWN BY: GCC ENGINEER: MKL COUNTY: GADSDEN SHEET 21 OF 69

24 x 36 Scale: 1" = 50' 11 x 17 Scale: 1" = 100'

0 25' 50'

DATE: 06/26/19 CHECKED BY: JRC SECTION: AS SHOWN FILE NAME: RS4000