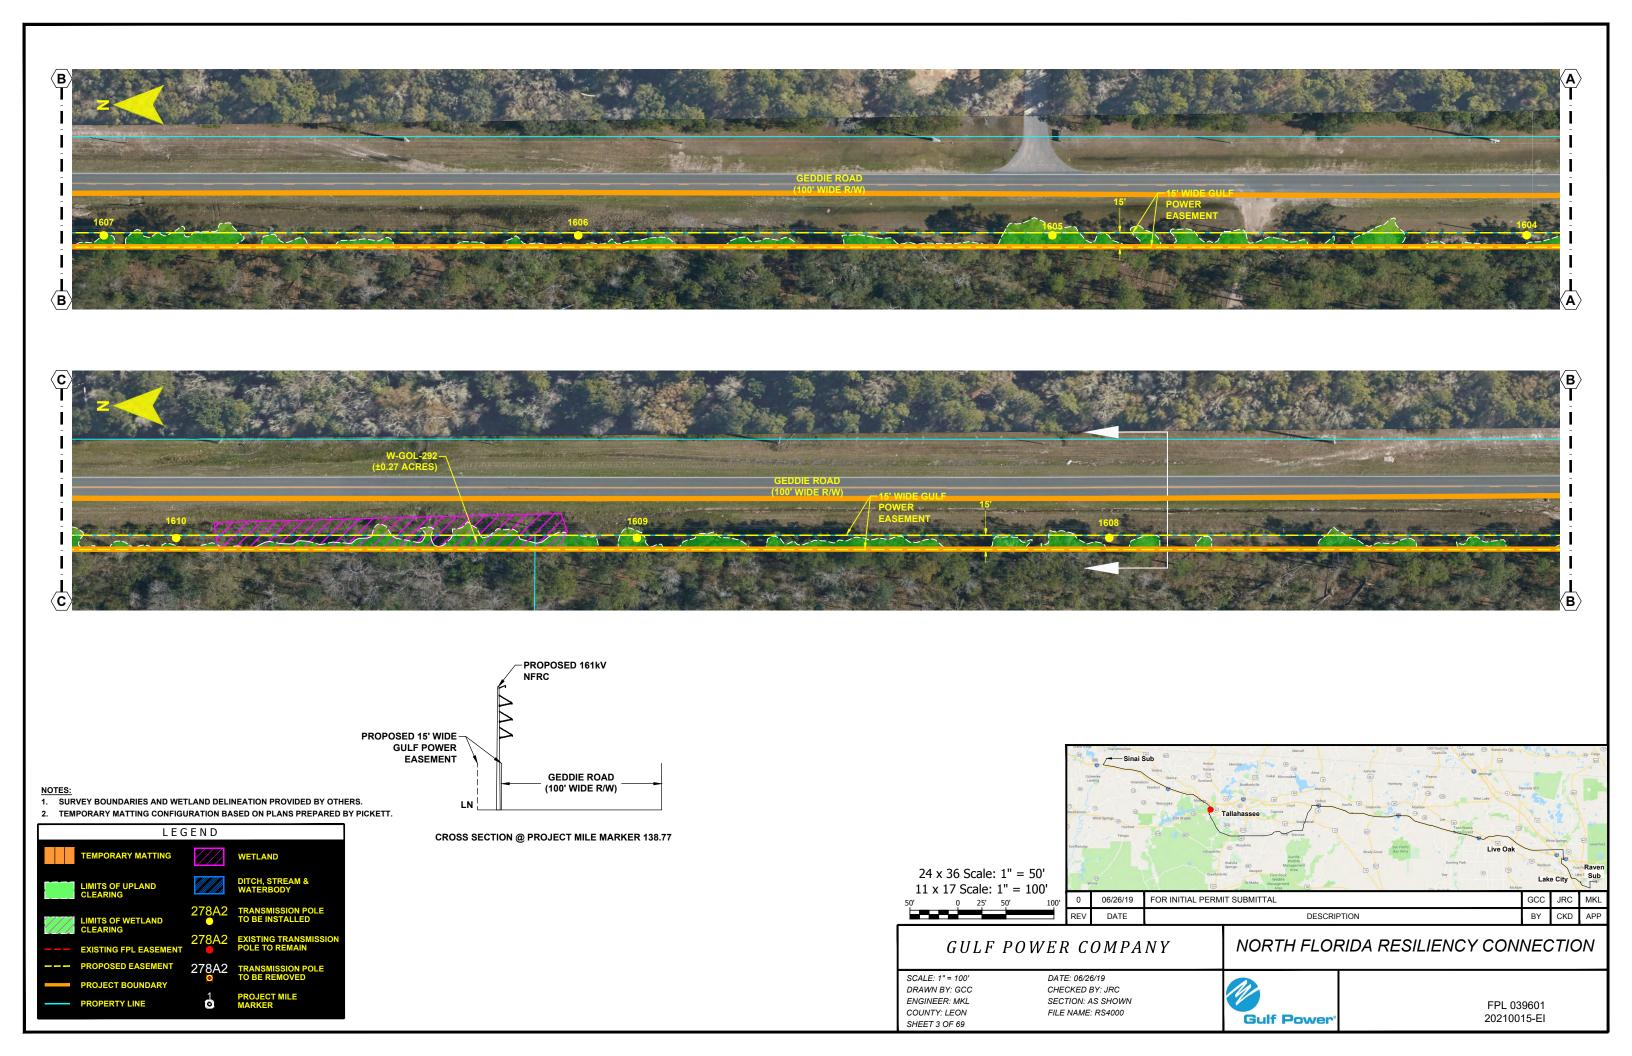

CROSS SECTION @ PROJECT MILE MARKER 139.05

SCALE: 1" = 100' DRAWN BY: GCC ENGINEER: MKL COUNTY: LEON

SHEET 4 OF 69

DATE: 06/26/19 CHECKED BY: JRC SECTION: AS SHOWN FILE NAME: RS4000

FPL 039602 20210015-EI