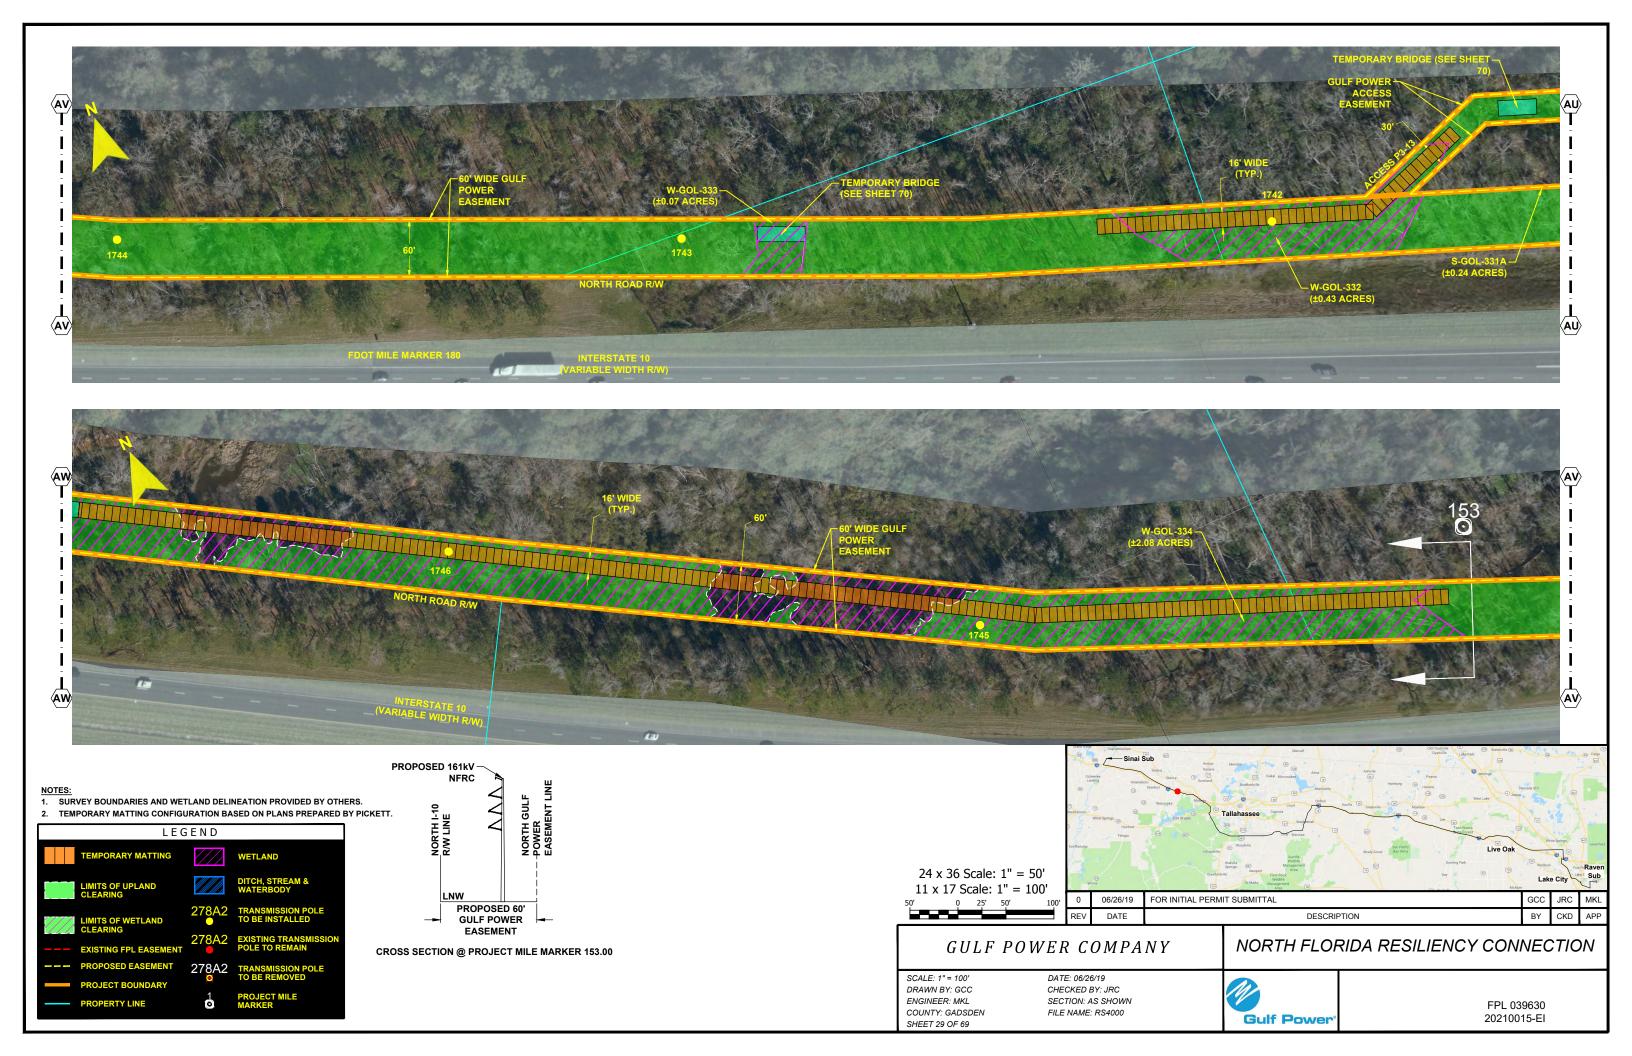

EI





- NOTES:

  1. SURVEY BOUNDARIES AND WETLAND DELINEATION PROVIDED BY OTHERS.
- 2. TEMPORARY MATTING CONFIGURATION BASED ON PLANS PREPARED BY PICKETT.





CROSS SECTION @ PROJECT MILE MARKER 148.91



## GULF POWER COMPANY

### NORTH FLORIDA RESILIENCY CONNECTION

SCALE: 1" = 100' DRAWN BY: GCC ENGINEER: MKL COUNTY: GADSDEN SHEET 22 OF 69

DATE: 06/26/19 CHECKED BY: JRC SECTION: AS SHOWN FILE NAME: RS4000



FPL 039623 20210015-EI











CROSS SECTION @ PROJECT MILE MARKER 150.80

06/26/19 FOR INITIAL PERMIT SUBMITTAL DESCRIPTION

## GULF POWER COMPANY

## NORTH FLORIDA RESILIENCY CONNECTION

SCALE: 1" = 100' DRAWN BY: GCC ENGINEER: MKL COUNTY: GADSDEN SHEET 25 OF 69

0 25' 50'

DATE: 06/26/19 CHECKED BY: JRC SECTION: AS SHOWN FILE NAME: RS4000



FPL 039626 20210015-EI



























COUNTY: GADSDEN

SHEET 36 OF 69

FILE NAME: RS4000

**Gulf Power** 

20210015-EI













- NOTES:

  1. SURVEY BOUNDARIES AND WETLAND DELINEATION PROVIDED BY OTHERS.
- 2. TEMPORARY MATTING CONFIGURATION BASED ON PLANS PREPARED BY PICKETT.





SCALE: 1" = 200' DRAWN BY: GCC ENGINEER: MKL COUNTY: GADSDEN SHEET 40a

DATE: 06/26/19 CHECKED BY: JRC SECTION: AS SHOWN FILE NAME: RS4000



FPL 039642 20210015-EI









NORTH FLORIDA RESILIENCY CONNECTION

SCALE: 1" = 200' DRAWN BY: GCC ENGINEER: MKL COUNTY: GADSDEN SHEET 41 OF 69

24 x 36 Scale: 1" = 100'

11 x 17 Scale: 1" = 200'

0 50' 100'

DATE: 06/26/19 CHECKED BY: JRC SECTION: AS SHOWN FILE NAME: RS4000



FPL 039643 20210015-EI









- NOTES:

  1. SURVEY BOUNDARIES AND WETLAND DELINEATION PROVIDED BY OTHERS.