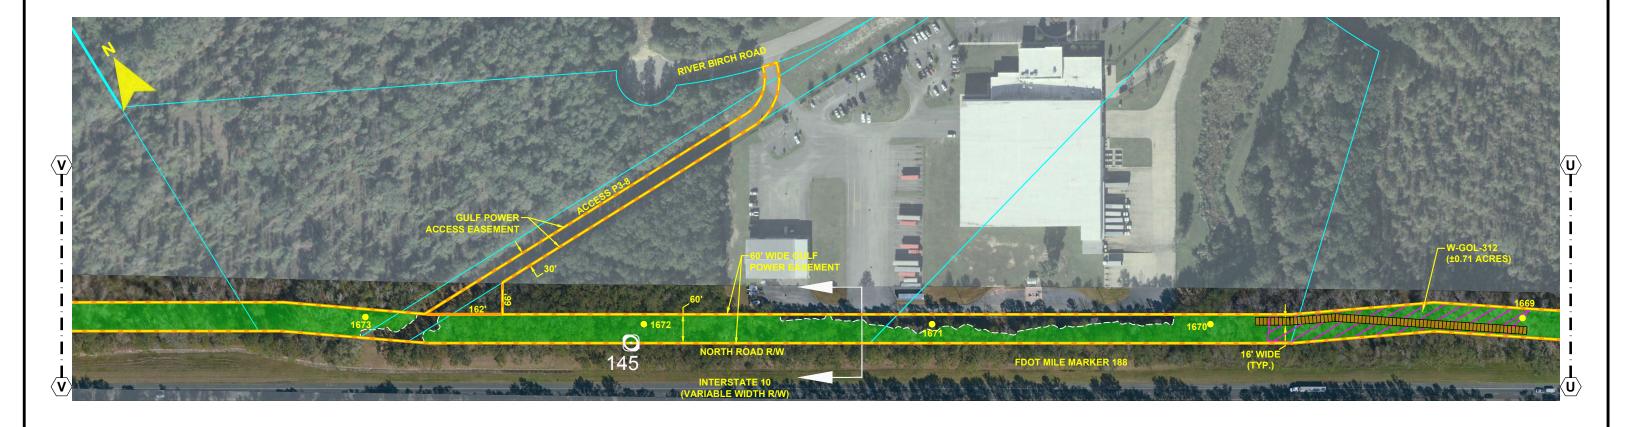

DESCRIPTION

NORTH FLORIDA RESILIENCY CONNECTION

SCALE: 1" = 100' DRAWN BY: GCC CHECKED BY: JRC ENGINEER: MKL COUNTY: GADSDEN FILE NAME: RS4000 SHEET 8 OF 69

24 x 36 Scale: 1" = 50' 11 x 17 Scale: 1" = 100'