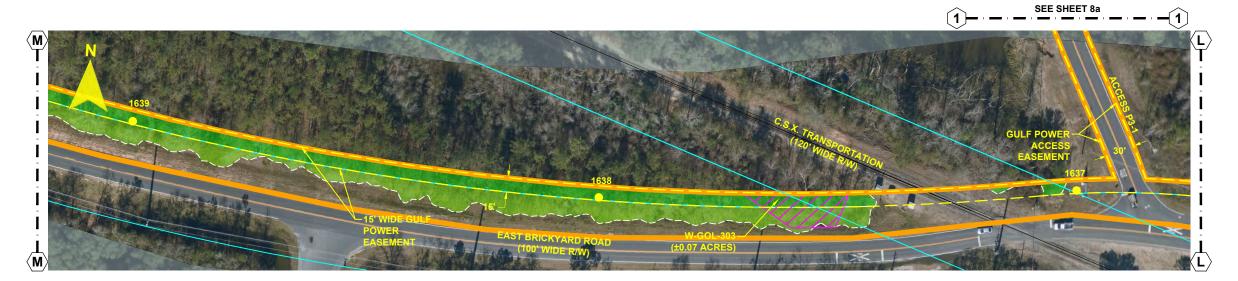

> SECTION: AS SHOWN **Gulf Power**

FPL 039606 20210015-EI

- NOTES:

  1. SURVEY BOUNDARIES AND WETLAND DELINEATION PROVIDED BY OTHERS.
- 2. TEMPORARY MATTING CONFIGURATION BASED ON PLANS PREPARED BY PICKETT.

- NOTES:

  1. SURVEY BOUNDARIES AND WETLAND DELINEATION PROVIDED BY OTHERS.
- 2. TEMPORARY MATTING CONFIGURATION BASED ON PLANS PREPARED BY PICKETT.

SCALE: 1" = 200' DATE: 06/26/19 DRAWN BY: GCC CHECKED BY: JRC ENGINEER: MKL SECTION: AS SHOWN COUNTY: GADSDEN FILE NAME: RS4000 SHEET 9 OF 69