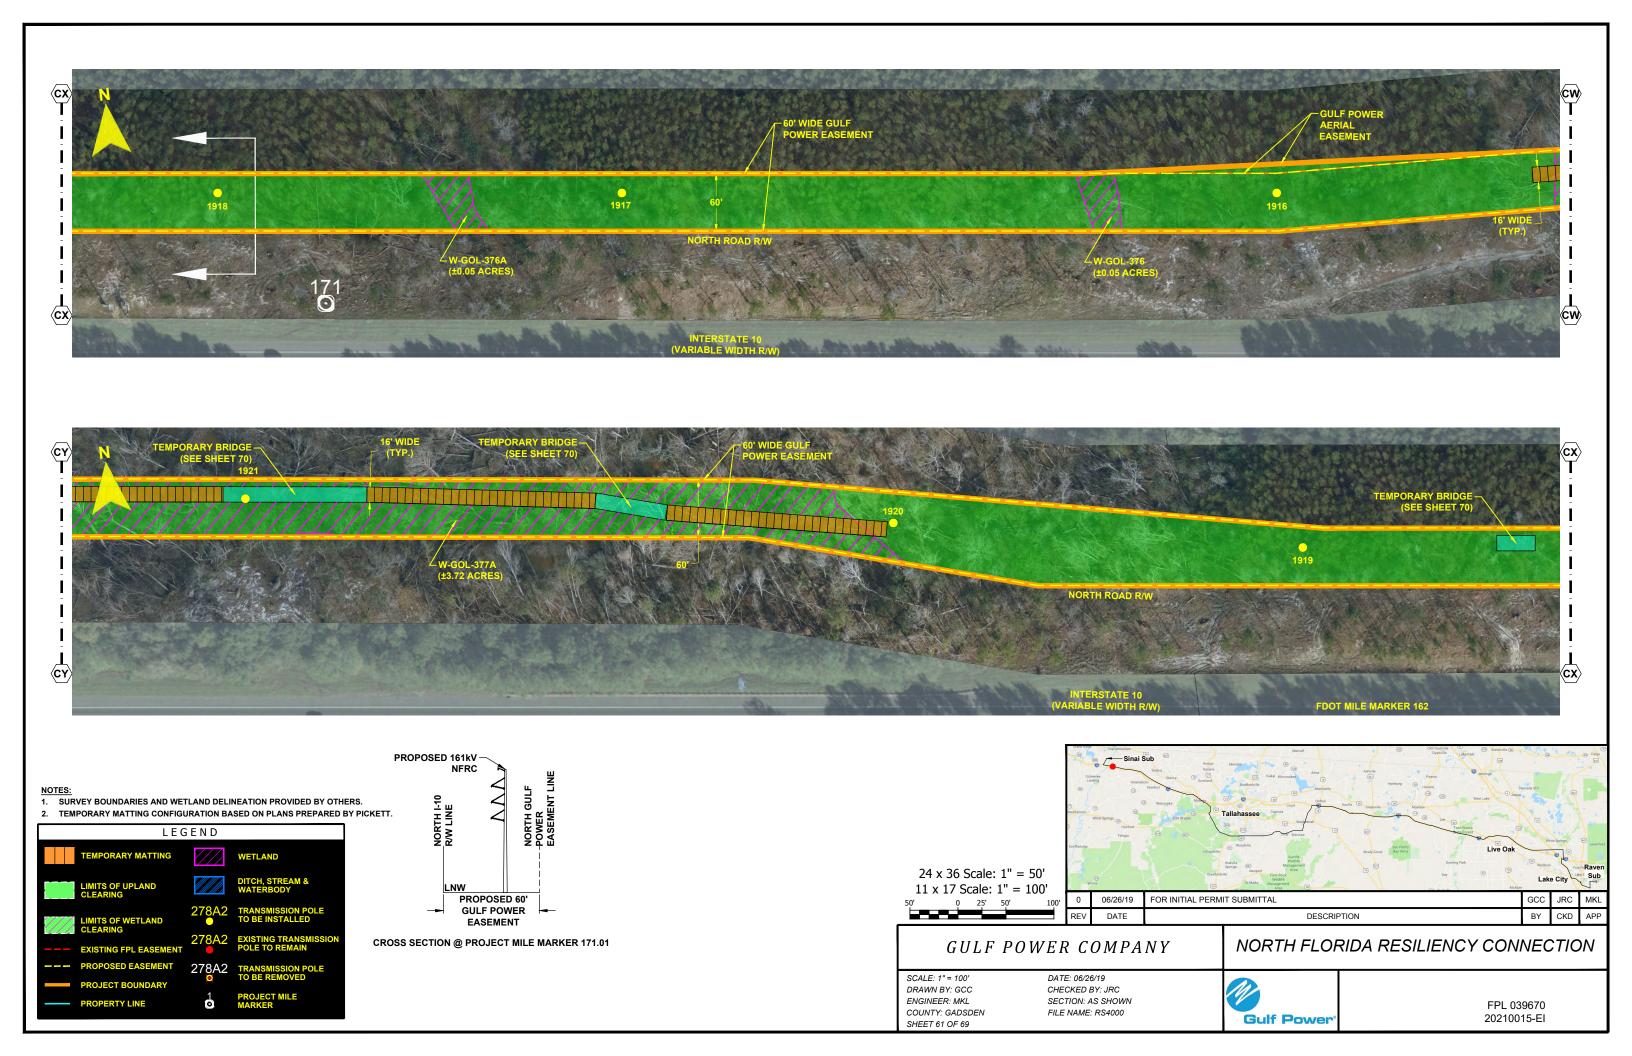

DA RESILIENCY CONNECTION

SCALE: 1" = 200' DRAWN BY: GCC ENGINEER: MKL COUNTY: GADSDEN SHEET 51a

DATE: 06/26/19 CHECKED BY: JRC SECTION: AS SHOWN FILE NAME: RS4000



FPL 039658 20210015-EI





- NOTES:

  1. SURVEY BOUNDARIES AND WETLAND DELINEATION PROVIDED BY OTHERS.
- 2. TEMPORARY MATTING CONFIGURATION BASED ON PLANS PREPARED BY PICKETT.





NORTH FLORIDA RESILIENCY CONNECTION

SCALE: 1" = 200' DRAWN BY: GCC ENGINEER: MKL COUNTY: GADSDEN SHEET 52a

DATE: 06/26/19 CHECKED BY: JRC SECTION: AS SHOWN FILE NAME: RS4000



FPL 039660 20210015-EI





COUNTY: GADSDEN

SHEET 53a



- NOTES:

  1. SURVEY BOUNDARIES AND WETLAND DELINEATION PROVIDED BY OTHERS.
- 2. TEMPORARY MATTING CONFIGURATION BASED ON PLANS PREPARED BY PICKETT.





**Gulf Power** 

FPL 039662 20210015-EI





































CROSS SECTION @ PROJECT MILE MARKER 175.84

# LIMITS OF UPLAND CLEARING LIMITS OF WETLAND CLEARING 278A2 TRANSMISSION POLE TO BE INSTALLED 278A2 EXISTING FPL EASEMENT PROPOSED EASEMENT PROPOSED EASEMENT PROJECT BOUNDARY WETLAND DITCH, STREAM & WATERBODY TO BE INSTALLED 278A2 TRANSMISSION POLE TO BE REMOVED TO BE REMOVED



white the property of the prop

## GULF POWER COMPANY

# NORTH FLORIDA RESILIENCY CONNECTION

SCALE: 1" = 200' DRAWN BY: GCC ENGINEER: MKL COUNTY: JACKSON SHEET 69 OF 69

24 x 36 Scale: 1" = 100' 11 x 17 Scale: 1" = 200'

> DATE: 06/26/19 CHECKED BY: JRC SECTION: AS SHOWN FILE NAME: RS4000



FPL 039678 20210015-EI