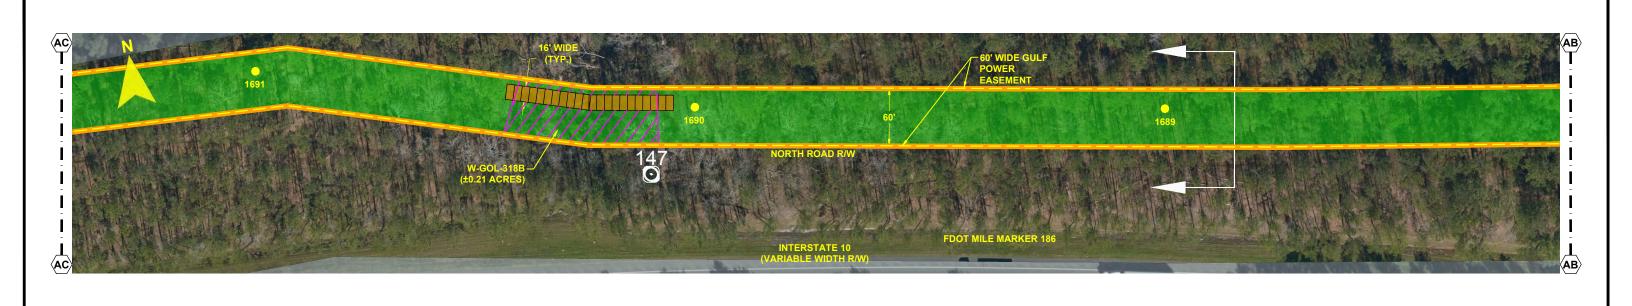

FPL 039620 20210015-EI

- NOTES:

  1. SURVEY BOUNDARIES AND WETLAND DELINEATION PROVIDED BY OTHERS.
- 2. TEMPORARY MATTING CONFIGURATION BASED ON PLANS PREPARED BY PICKETT.

CROSS SECTION @ PROJECT MILE MARKER 147.48

## GULF POWER COMPANY

SCALE: 1" = 100' DRAWN BY: GCC ENGINEER: MKL COUNTY: GADSDEN SHEET 20 OF 69

DATE: 06/26/19 CHECKED BY: JRC SECTION: AS SHOWN FILE NAME: RS4000

FPL 039621 20210015-EI

- NOTES:

  1. SURVEY BOUNDARIES AND WETLAND DELINEATION PROVIDED BY OTHERS.
- 2. TEMPORARY MATTING CONFIGURATION BASED ON PLANS PREPARED BY PICKETT.