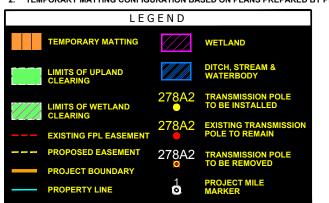

# LIMITS OF UPLAND CLEARING LIMITS OF WETLAND CLEARING 278A2 TRANSMISSION POLE TO BE INSTALLED 278A2 EXISTING FPL EASEMENT PROPOSED EASEMENT PROPOSED EASEMENT PROJECT BOUNDARY WETLAND DITCH, STREAM & WATERBODY TO BE INSTALLED 278A2 TRANSMISSION POLE TO BE REMOVED TO BE REMOVED