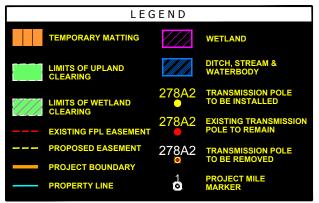

# LIMITS OF UPLAND CLEARING LIMITS OF WETLAND CLEARING 278A2 TRANSMISSION POLE TO BE INSTALLED 278A2 EXISTING FPL EASEMENT PROPOSED EASEMENT PROPOSED EASEMENT PROJECT BOUNDARY WETLAND DITCH, STREAM & WATERBODY TO BE INSTALLED 278A2 TRANSMISSION POLE TO BE REMOVED TO BE REMOVED