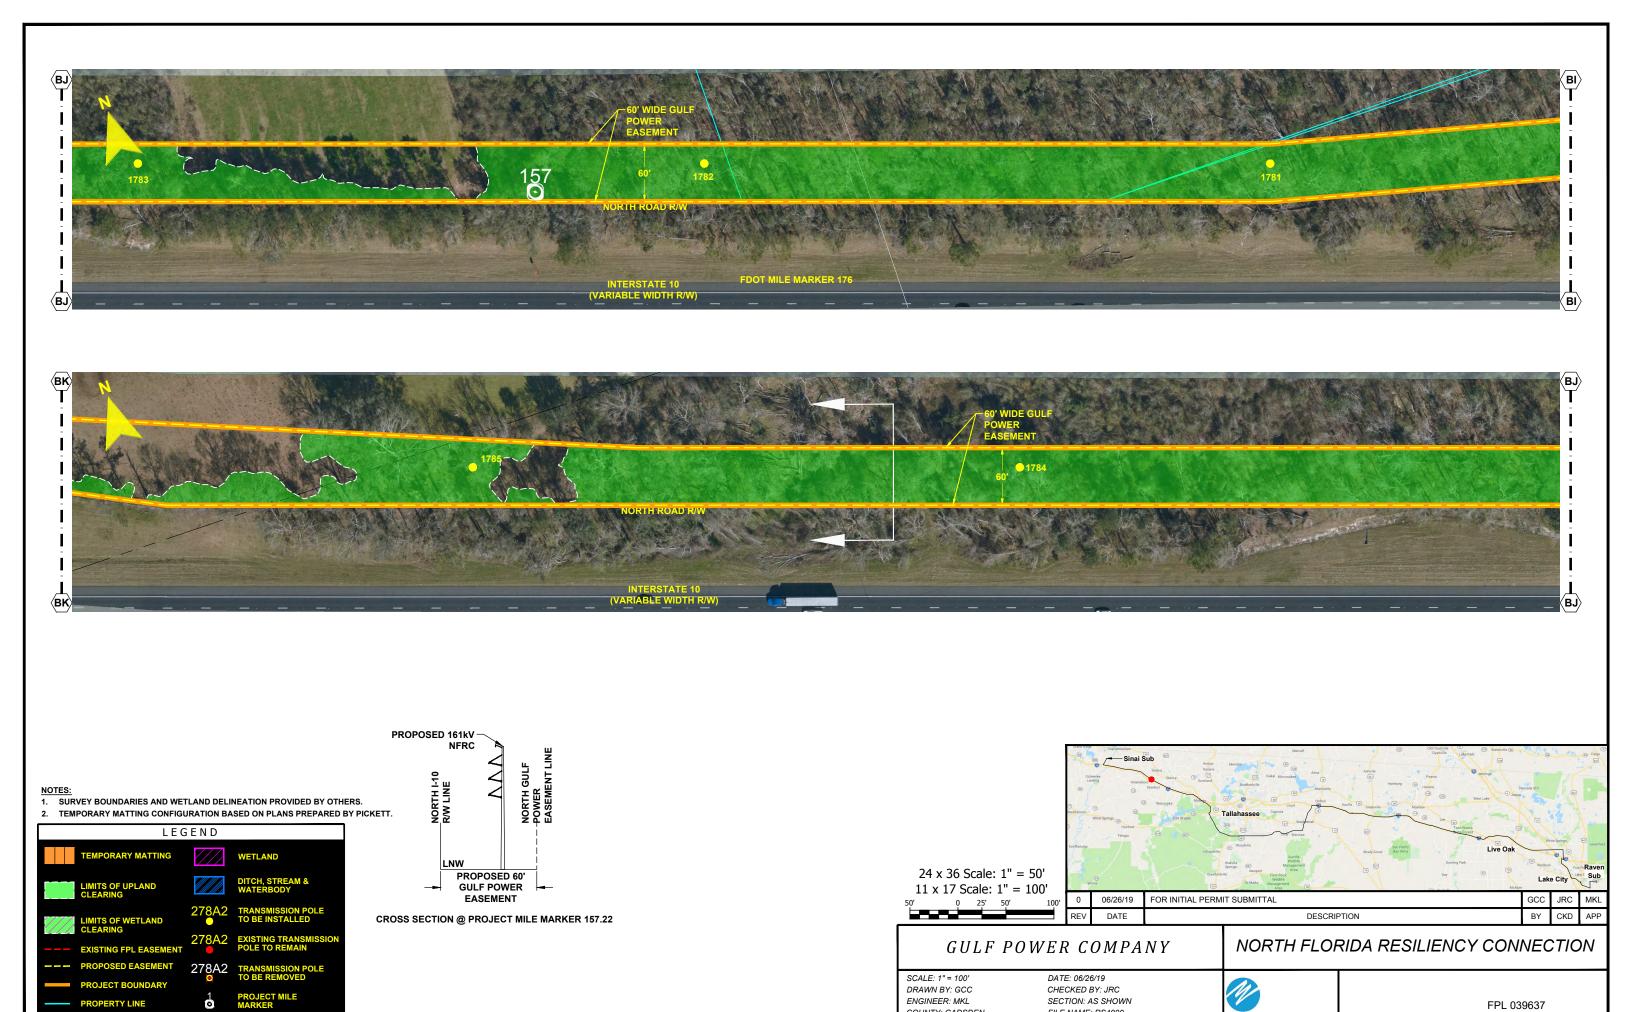

COUNTY: GADSDEN

SHEET 36 OF 69

FILE NAME: RS4000

**Gulf Power** 

20210015-EI

- NOTES:

  1. SURVEY BOUNDARIES AND WETLAND DELINEATION PROVIDED BY OTHERS.
- 2. TEMPORARY MATTING CONFIGURATION BASED ON PLANS PREPARED BY PICKETT.