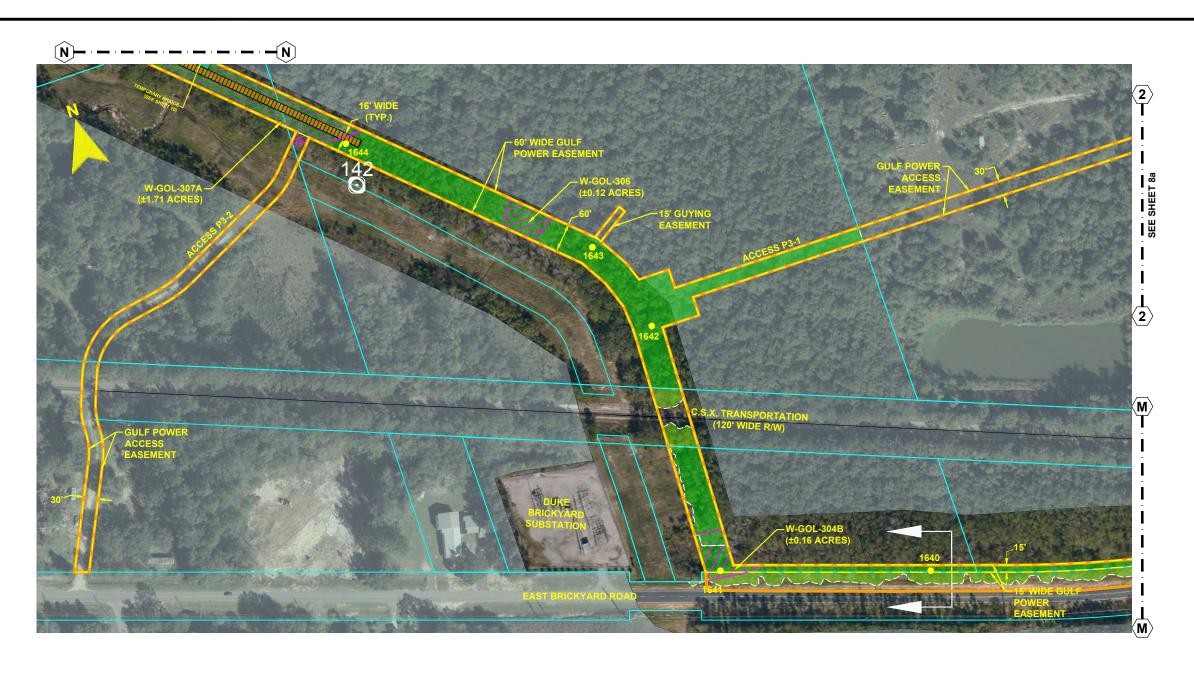

CTION @ PROJECT MILE MARKER 140.47



SCALE: 1" = 100' DRAWN BY: GCC ENGINEER: MKL COUNTY: GADSDEN SHEET 6 OF 69

DATE: 06/26/19 CHECKED BY: JRC SECTION: AS SHOWN FILE NAME: RS4000



FPL 039604 20210015-EI











- NOTES:

  1. SURVEY BOUNDARIES AND WETLAND DELINEATION PROVIDED BY OTHERS.
- 2. TEMPORARY MATTING CONFIGURATION BASED ON PLANS PREPARED BY PICKETT.





DESCRIPTION

NORTH FLORIDA RESILIENCY CONNECTION

SCALE: 1" = 100' DRAWN BY: GCC CHECKED BY: JRC ENGINEER: MKL COUNTY: GADSDEN FILE NAME: RS4000 SHEET 8 OF 69

24 x 36 Scale: 1" = 50' 11 x 17 Scale: 1" = 100'

> SECTION: AS SHOWN **Gulf Power**

FPL 039606 20210015-EI



- NOTES:

  1. SURVEY BOUNDARIES AND WETLAND DELINEATION PROVIDED BY OTHERS.
- 2. TEMPORARY MATTING CONFIGURATION BASED ON PLANS PREPARED BY PICKETT.









- NOTES:

  1. SURVEY BOUNDARIES AND WETLAND DELINEATION PROVIDED BY OTHERS.
- 2. TEMPORARY MATTING CONFIGURATION BASED ON PLANS PREPARED BY PICKETT.







SCALE: 1" = 200' DATE: 06/26/19 DRAWN BY: GCC CHECKED BY: JRC ENGINEER: MKL SECTION: AS SHOWN COUNTY: GADSDEN FILE NAME: RS4000 SHEET 9 OF 69



FPL 039608 20210015-EI





- NOTES:

  1. SURVEY BOUNDARIES AND WETLAND DELINEATION PROVIDED BY OTHERS.
- 2. TEMPORARY MATTING CONFIGURATION BASED ON PLANS PREPARED BY PICKETT.





## GULF POWER COMPANY

NORTH FLORIDA RESILIENCY CONNECTION

SCALE: 1" = 200' DRAWN BY: GCC ENGINEER: MKL COUNTY: GADSDEN SHEET 10a

DATE: 06/26/19 CHECKED BY: JRC SECTION: AS SHOWN FILE NAME: RS4000



FPL 039610 20210015-EI





- NOTES:

  1. SURVEY BOUNDARIES AND WETLAND DELINEATION PROVIDED BY OTHERS.
- 2.