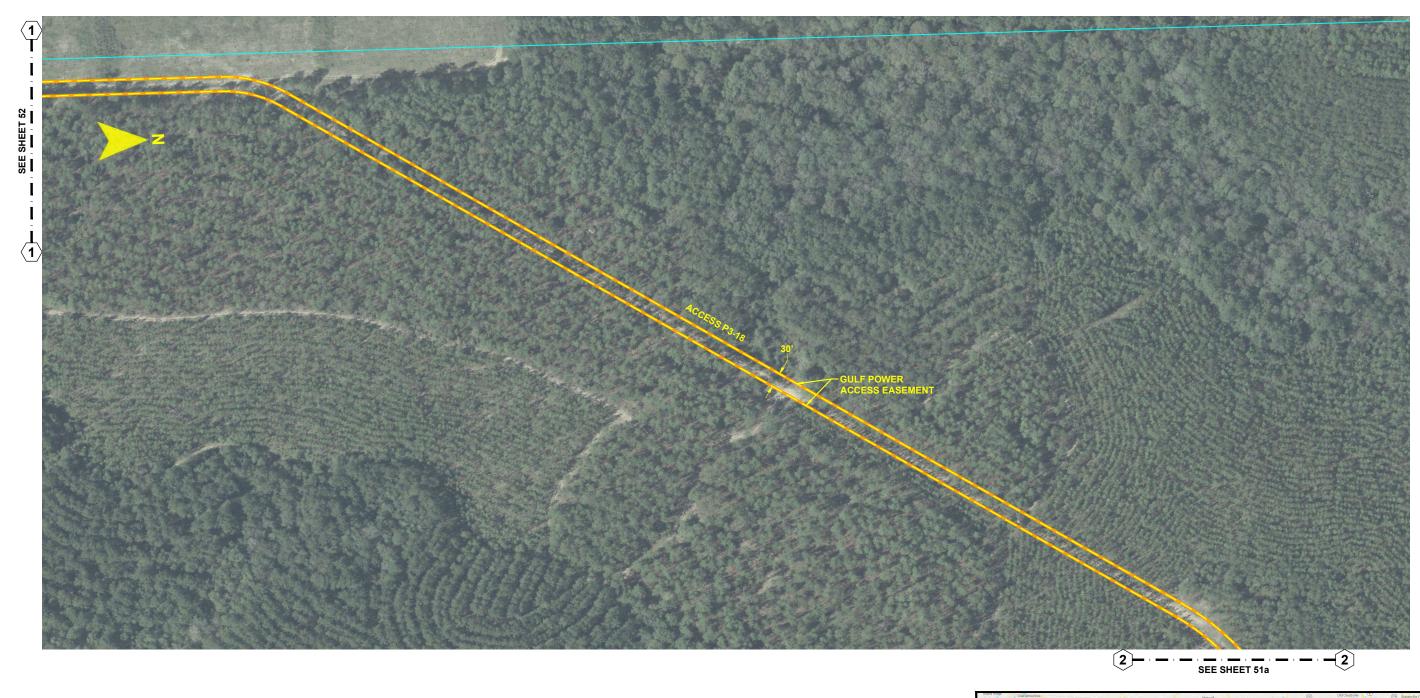

NORTH FLORIDA RESILIENCY CONNECTION

SCALE: 1" = 200' DRAWN BY: GCC ENGINEER: MKL COUNTY: GADSDEN SHEET 52a

DATE: 06/26/19 CHECKED BY: JRC SECTION: AS SHOWN FILE NAME: RS4000

FPL 039660 20210015-EI

COUNTY: GADSDEN