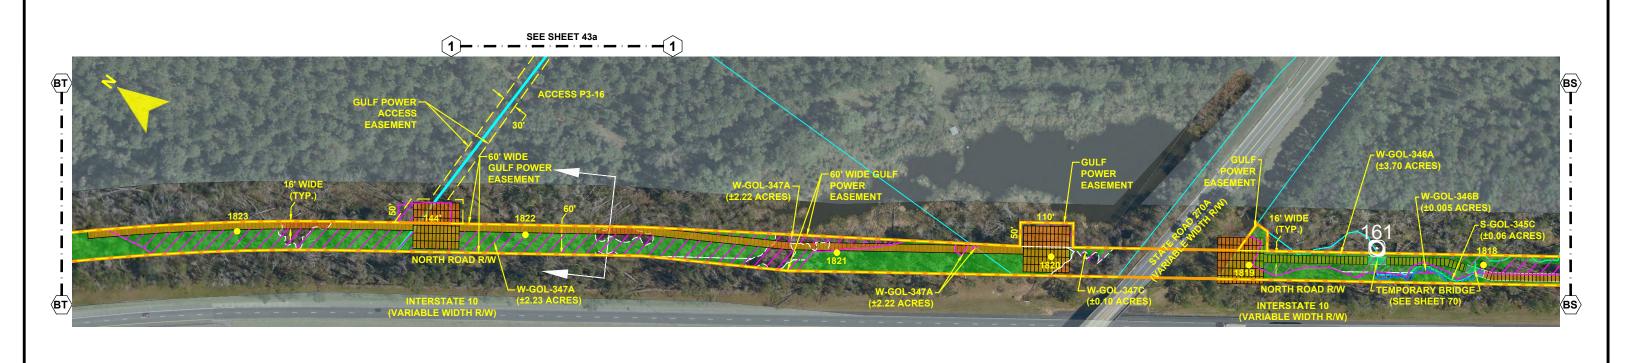

NORTH FLORIDA RESILIENCY CONNECTION

SCALE: 1" = 200' DRAWN BY: GCC ENGINEER: MKL COUNTY: GADSDEN SHEET 43a

DATE: 06/26/19 CHECKED BY: JRC SECTION: AS SHOWN FILE NAME: RS4000

FPL 039646 20210015-EI