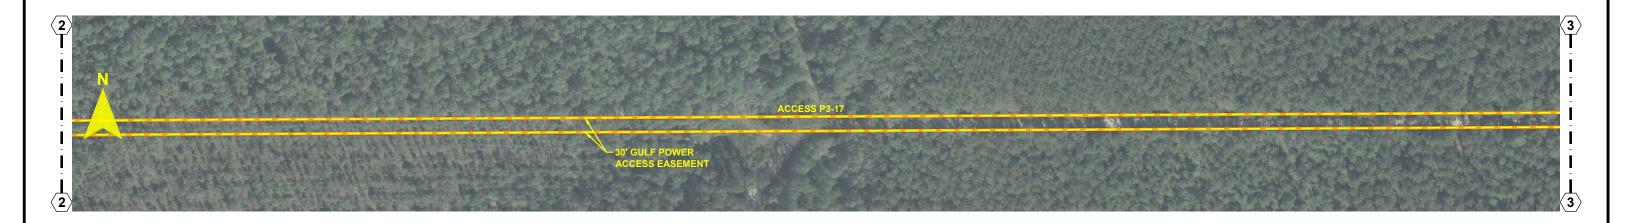

# NORTH FLORIDA RESILIENCY CONNECTION

SCALE: 1" = 200' DRAWN BY: GCC ENGINEER: MKL COUNTY: GADSDEN SHEET 48b

DATE: 06/26/19 CHECKED BY: JRC SECTION: AS SHOWN FILE NAME: RS4000

FPL 039654 20210015-EI

- NOTES: