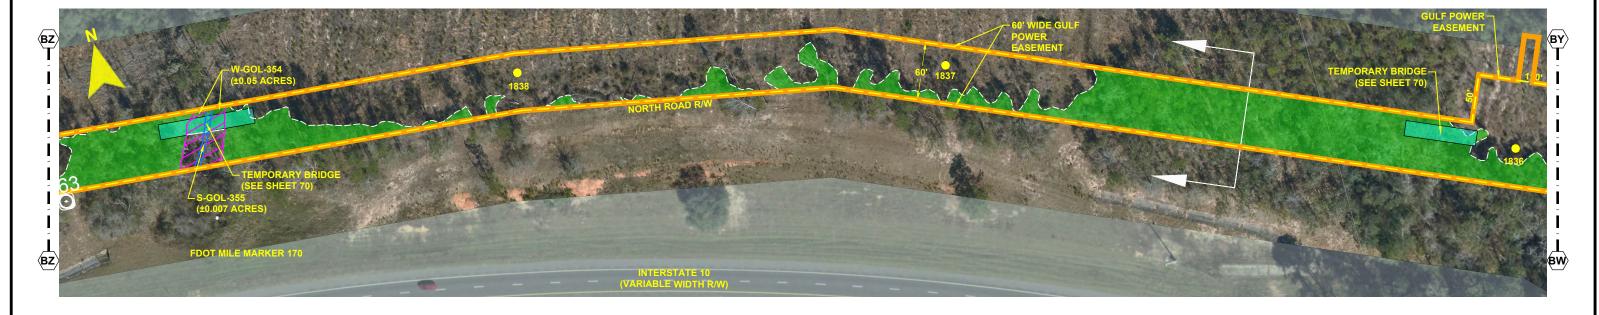

### NORTH FLORIDA RESILIENCY CONNECTION

SCALE: 1" = 100' DRAWN BY: GCC ENGINEER: MKL COUNTY: GADSDEN SHEET 46 OF 69 DATE: 06/26/19 CHECKED BY: JRC SECTION: AS SHOWN FILE NAME: RS4000

FPL 039650 20210015-EI