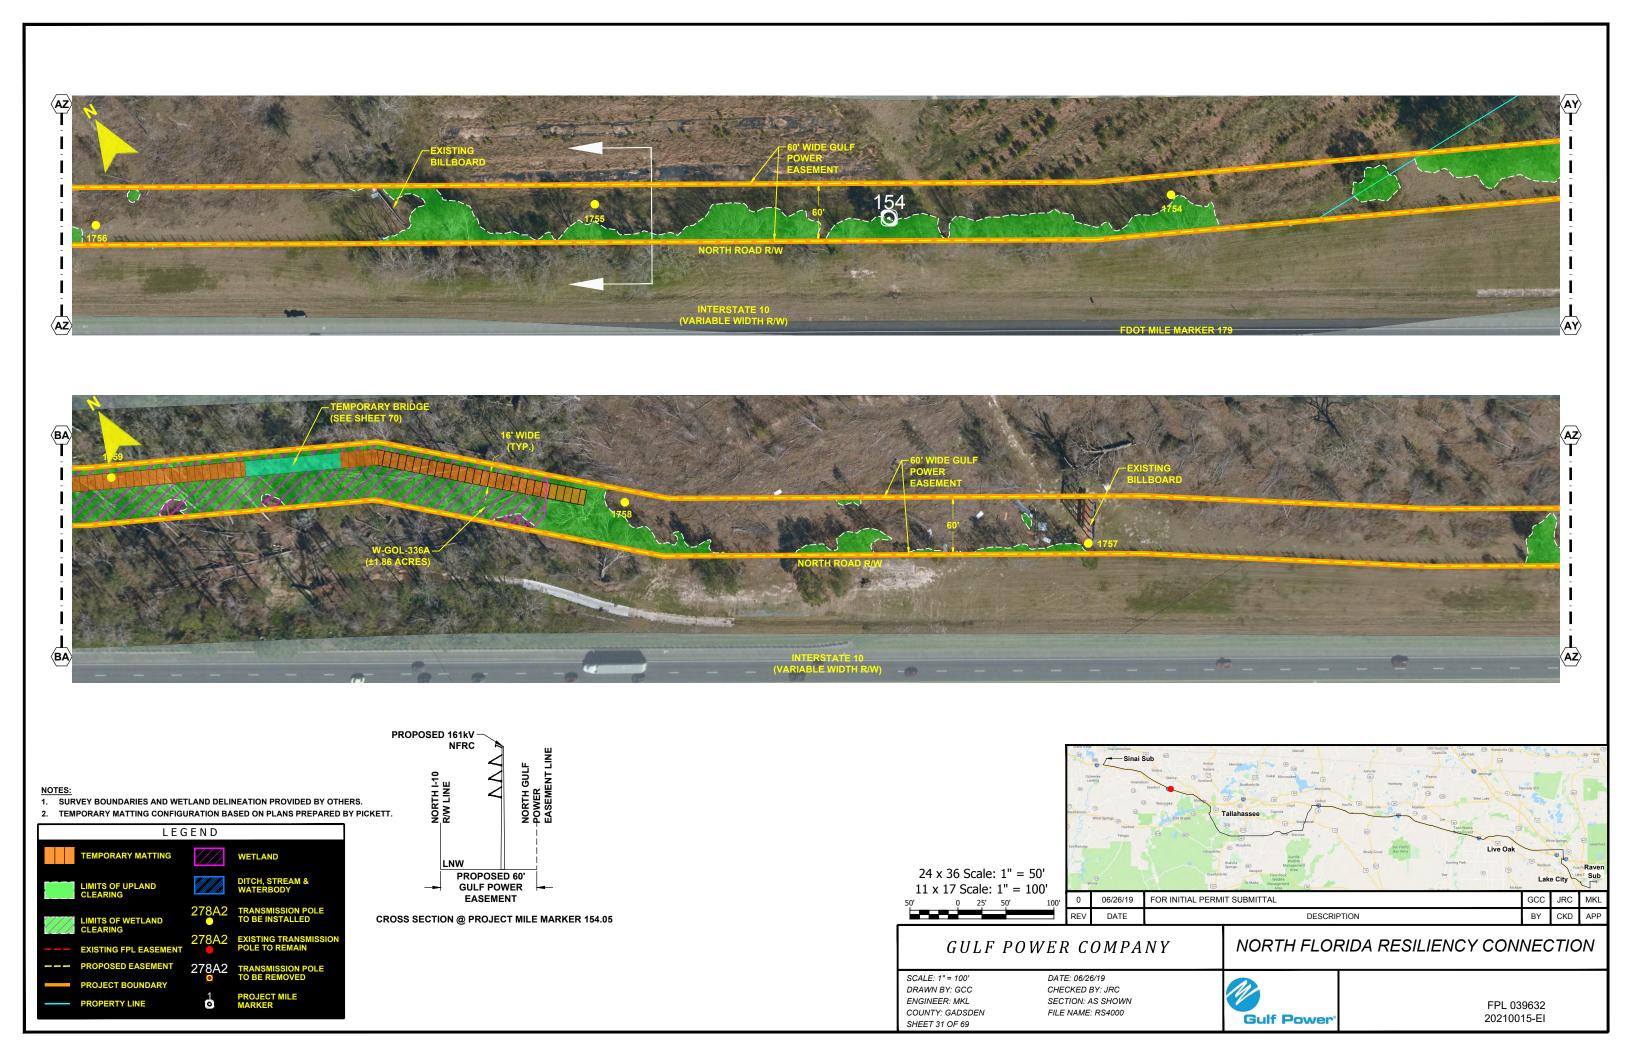

- NOTES:

  1. SURVEY BOUNDARIES AND WETLAND DELINEATION PROVIDED BY OTHERS.
- 2. TEMPORARY MATTING CONFIGURATION BASED ON PLANS PREPARED BY PICKETT.





CROSS SECTION @ PROJECT MILE MARKER 148.91



## GULF POWER COMPANY

### NORTH FLORIDA RESILIENCY CONNECTION

SCALE: 1" = 100' DRAWN BY: GCC ENGINEER: MKL COUNTY: GADSDEN SHEET 22 OF 69

DATE: 06/26/19 CHECKED BY: JRC SECTION: AS SHOWN FILE NAME: RS4000



FPL 039623 20210015-EI











CROSS SECTION @ PROJECT MILE MARKER 150.80

06/26/19 FOR INITIAL PERMIT SUBMITTAL DESCRIPTION

## GULF POWER COMPANY

## NORTH FLORIDA RESILIENCY CONNECTION

SCALE: 1" = 100' DRAWN BY: GCC ENGINEER: MKL COUNTY: GADSDEN SHEET 25 OF 69

0 25' 50'

DATE: 06/26/19 CHECKED BY: JRC SECTION: AS SHOWN FILE NAME: RS4000



FPL 039626 20210015-EI



























COUNTY: GADSDEN

SHEET 36 OF 69

FILE NAME: RS4000

**Gulf Power** 

20210015-EI













- NOTES:

  1. SURVEY BOUNDARIES AND WETLAND DELINEATION PROVIDED BY OTHERS.
- 2. TEMPORARY MATTING CONFIGURATION BASED ON PLANS PREPARED BY PICKETT.





SCALE: 1" = 200' DRAWN BY: GCC ENGINEER: MKL COUNTY: GADSDEN SHEET 40a

DATE: 06/26/19 CHECKED BY: JRC SECTION: AS SHOWN FILE NAME: RS4000



FPL 039642 20210015-EI









NORTH FLORIDA RESILIENCY CONNECTION

SCALE: 1" = 200' DRAWN BY: GCC ENGINEER: MKL COUNTY: GADSDEN SHEET 41 OF 69

24 x 36 Scale: 1" = 100'

11 x 17 Scale: 1" = 200'

0 50' 100'

DATE: 06/26/19 CHECKED BY: JRC SECTION: AS SHOWN FILE NAME: RS4000



FPL 039643 20210015-EI









- NOTES:

  1. SURVEY BOUNDARIES AND WETLAND DELINEATION PROVIDED BY OTHERS.
- 2.