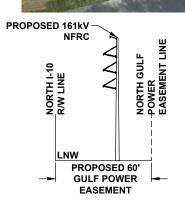

### **BEGINNING OF SECTION**

- NOTES:

  1. SURVEY BOUNDARIES AND WETLAND DELINEATION PROVIDED BY OTHERS.
- 2. TEMPORARY MATTING CONFIGURATION BASED ON PLANS PREPARED BY PICKETT.

CROSS SECTION @ PROJECT MILE MARKER 138.30

SCALE: 1" = 200' DATE: 06/26/19 DRAWN BY: GCC CHECKED BY: JRC ENGINEER: MKL SECTION: AS SHOWN FILE NAME: RS4000 COUNTY: LEON SHEET 2 OF 69

**Gulf Power** 

FPL 039600 20210015-EI

- NOTES:

  1. SURVEY BOUNDARIES AND WETLAND DELINEATION PROVIDED BY OTHERS.
- 2. TEMPORARY MATTING CONFIGURATION BASED ON PLANS PREPARED BY PICKETT.