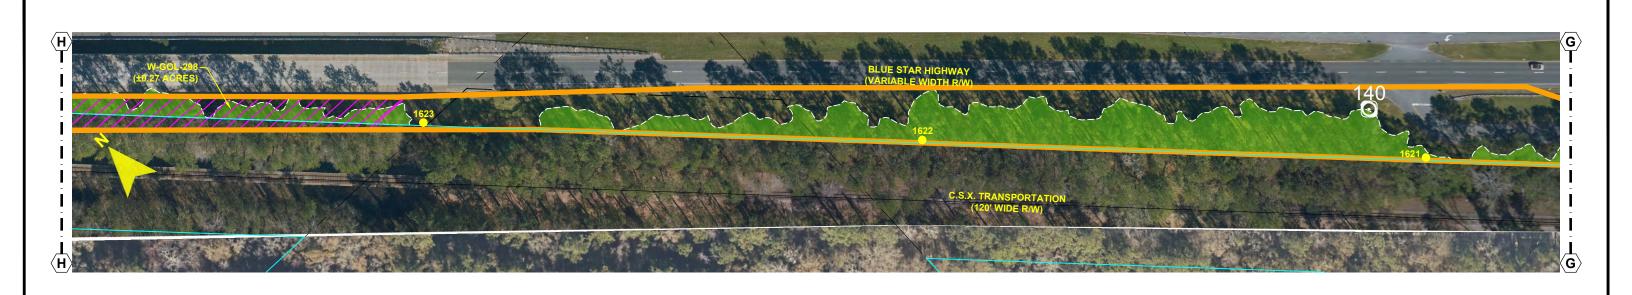

- NOTES:

  1. SURVEY BOUNDARIES AND WETLAND DELINEATION PROVIDED BY OTHERS.
- 2. TEMPORARY MATTING CONFIGURATION BASED ON PLANS PREPARED BY PICKETT.

CROSS SECTION @ PROJECT MILE MARKER 140.47

SCALE: 1" = 100' DRAWN BY: GCC ENGINEER: MKL COUNTY: GADSDEN SHEET 6 OF 69

DATE: 06/26/19 CHECKED BY: JRC SECTION: AS SHOWN FILE NAME: RS4000

FPL 039604 20210015-EI

- NOTES:

  1. SURVEY BOUNDARIES AND WETLAND DELINEATION PROVIDED BY OTHERS.
- 2. TEMPORARY MATTING CONFIGURATION BASED ON PLANS PREPARED BY PICKETT.