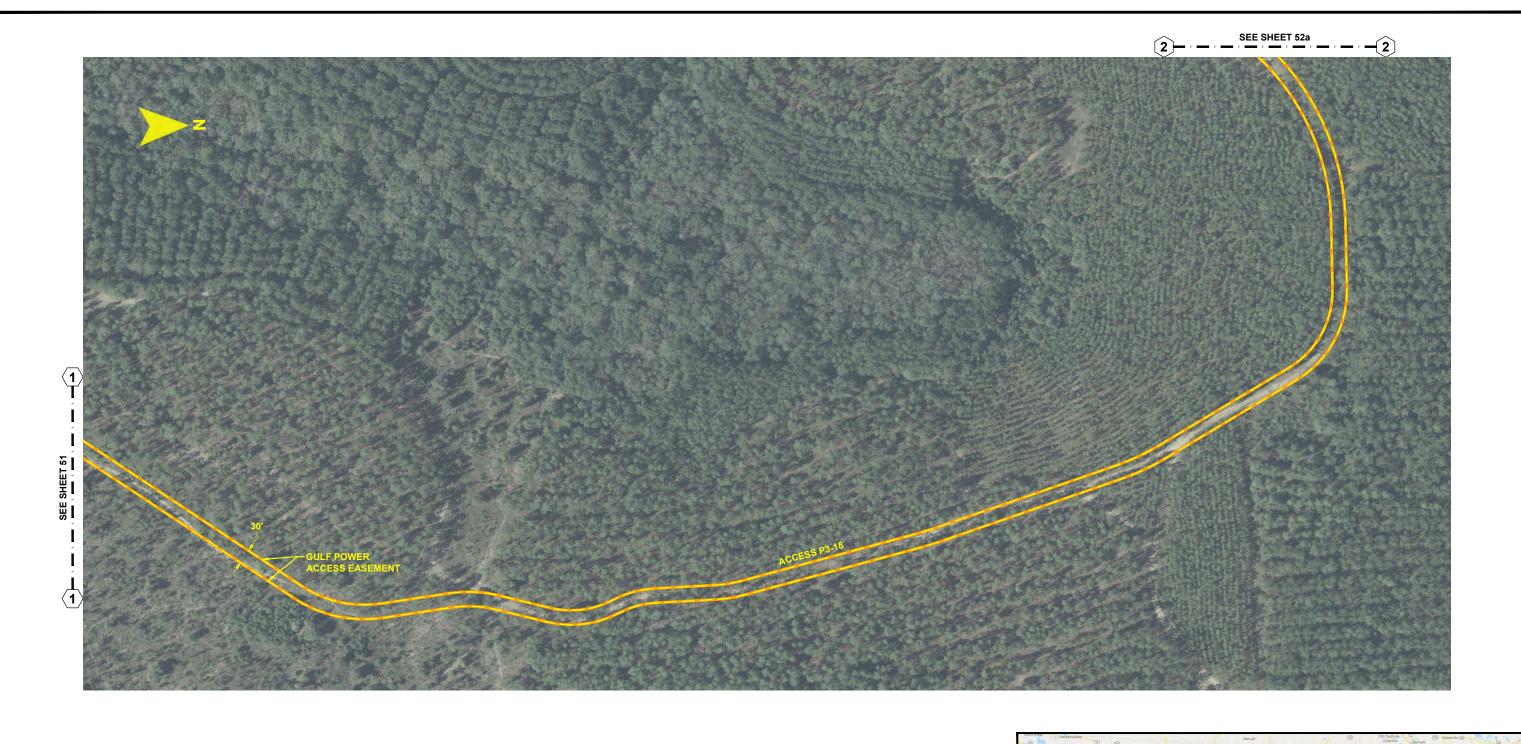

  1. SURVEY BOUNDARIES AND WETLAND DELINEATION PROVIDED BY OTHERS.
- 2. TEMPORARY MATTING CONFIGURATION BASED ON PLANS PREPARED BY PICKETT.

NORTH FLORIDA RESILIENCY CONNECTION

SCALE: 1" = 200' DRAWN BY: GCC ENGINEER: MKL COUNTY: GADSDEN SHEET 51a

DATE: 06/26/19 CHECKED BY: JRC SECTION: AS SHOWN FILE NAME: RS4000

FPL 039658 20210015-EI

- NOTES:

  1. SURVEY BOUNDARIES AND WETLAND DELINEATION PROVIDED BY OTHERS.
- 2. TEMPORARY MATTING CONFIGURATION BASED ON PLANS PREPARED BY PICKETT.

NORTH FLORIDA RESILIENCY CONNECTION

SCALE: 1" = 200' DRAWN BY: GCC ENGINEER: MKL COUNTY: GADSDEN SHEET 52a

DATE: 06/26/19 CHECKED BY: JRC SECTION: AS SHOWN FILE NAME: RS4000

FPL 039660 20210015-EI

COUNTY: GADSDEN