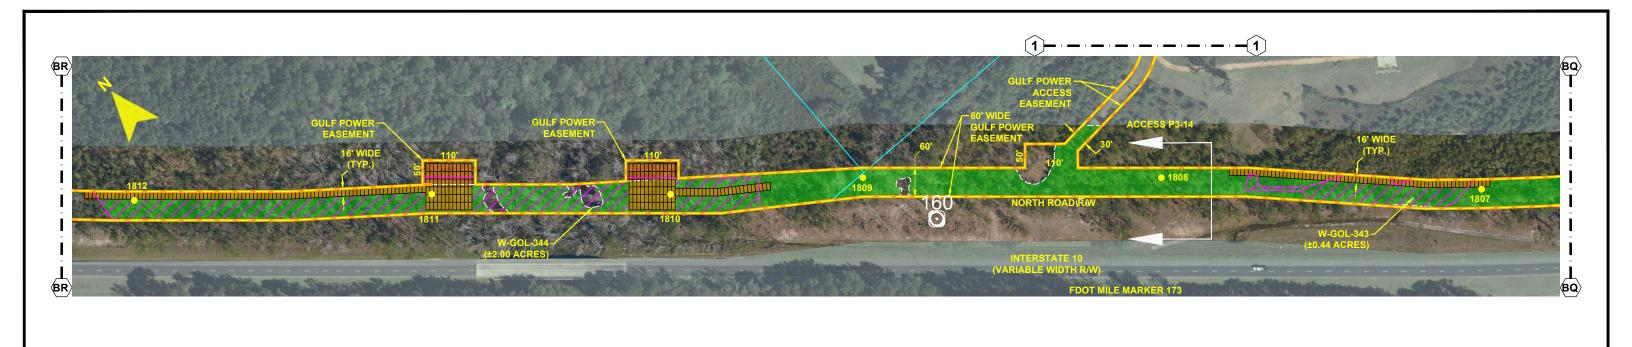

# LIMITS OF UPLAND CLEARING LIMITS OF WETLAND CLEARING 278A2 TRANSMISSION POLE TO BE INSTALLED 278A2 EXISTING FPL EASEMENT PROPOSED EASEMENT PROPOSED EASEMENT PROJECT BOUNDARY WETLAND DITCH, STREAM & WATERBODY TO BE INSTALLED 278A2 TRANSMISSION POLE TO BE REMOVED TO BE REMOVED