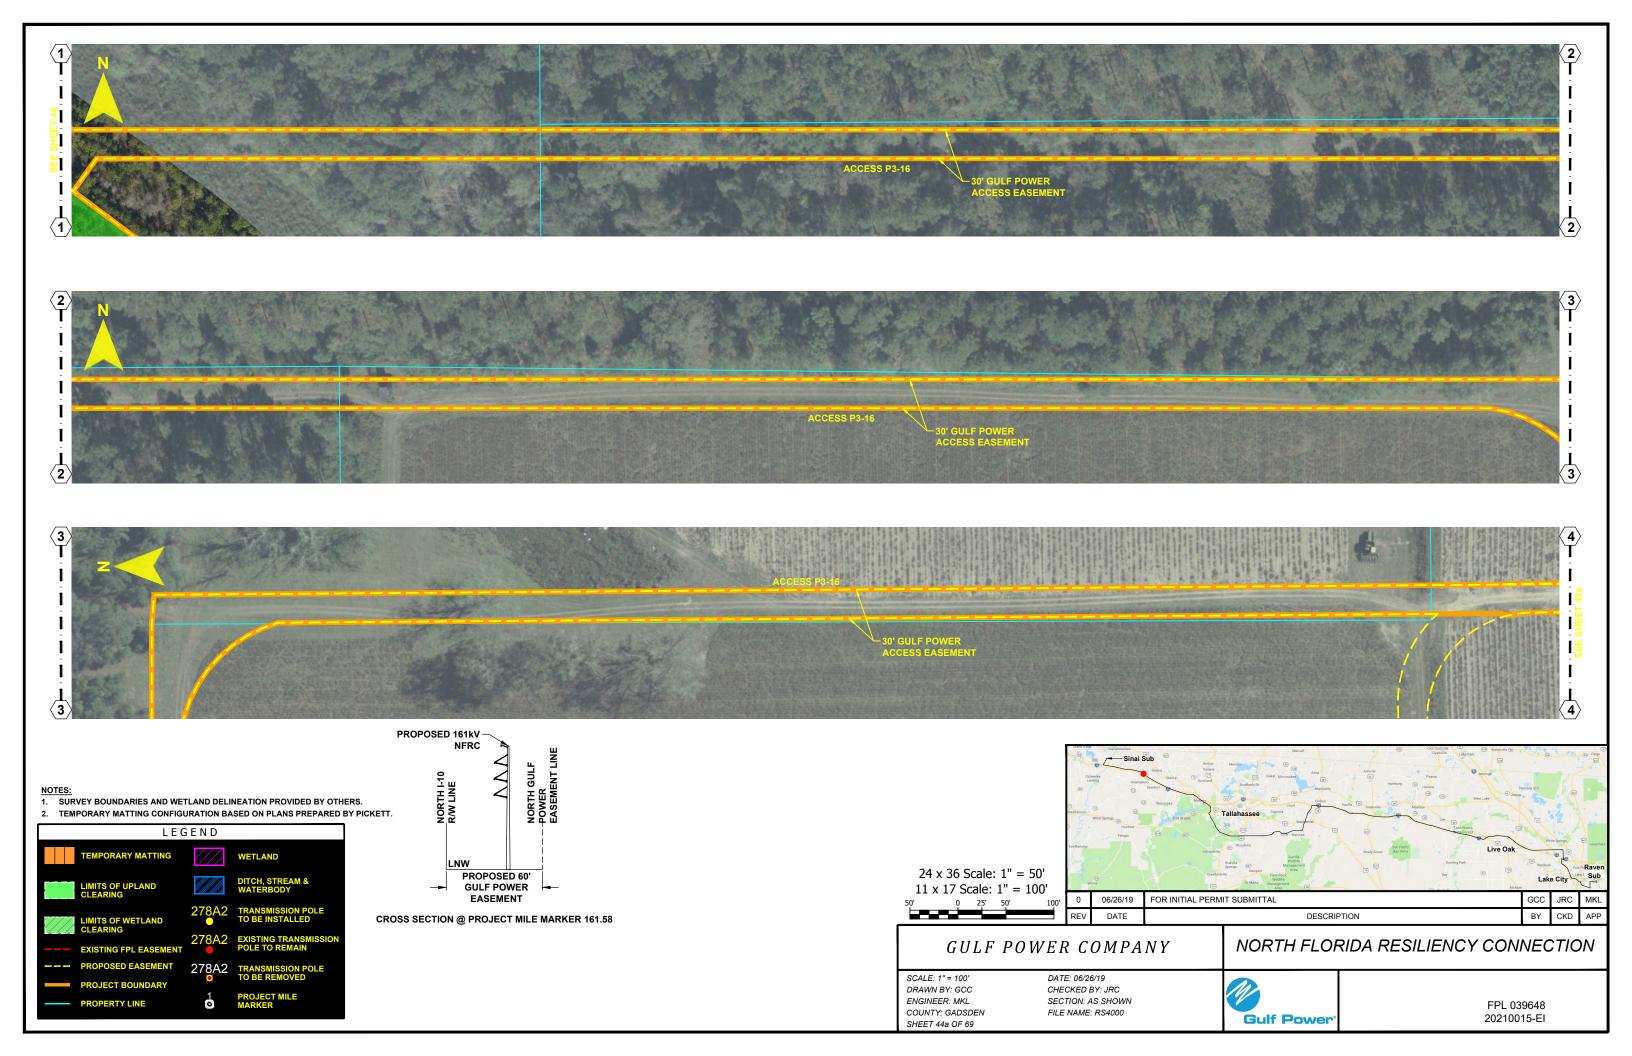

# LIMITS OF UPLAND CLEARING LIMITS OF WETLAND CLEARING 278A2 TRANSMISSION POLE TO BE INSTALLED 278A2 EXISTING FPL EASEMENT PROPOSED EASEMENT PROPOSED EASEMENT PROJECT BOUNDARY WETLAND DITCH, STREAM & WATERBODY TO BE INSTALLED 278A2 TRANSMISSION POLE TO BE REMOVED TO BE REMOVED