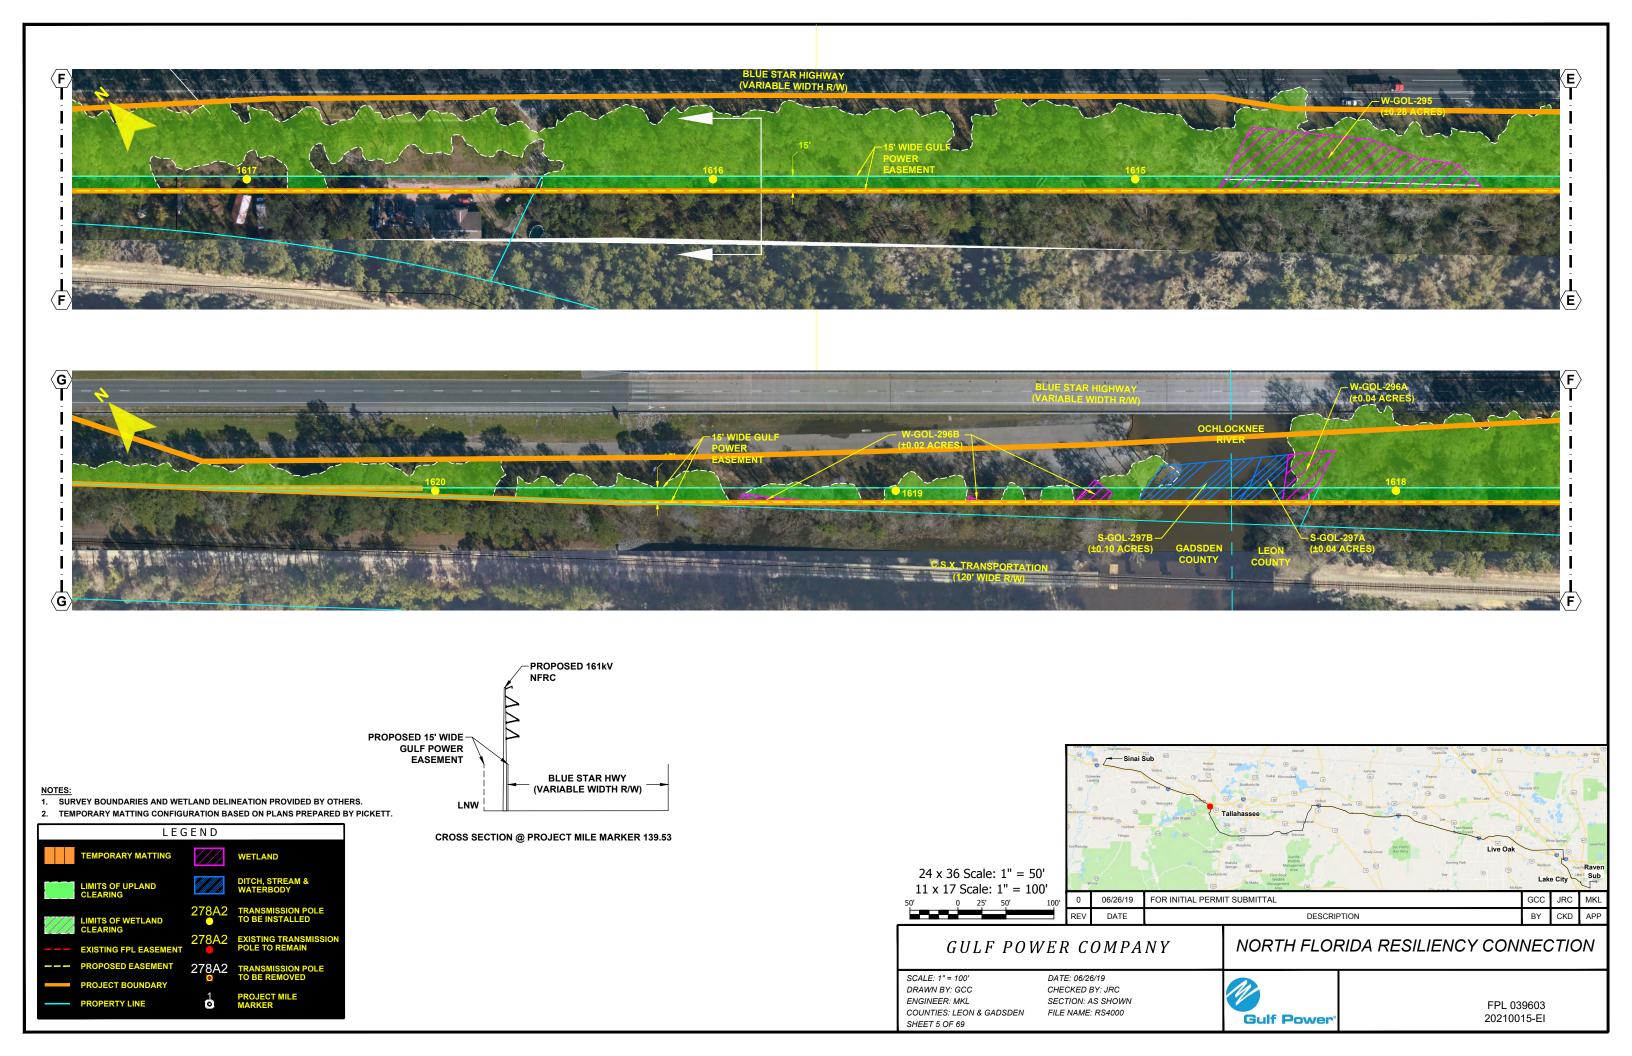

CROSS SECTION @ PROJECT MILE MARKER 139.05

SCALE: 1" = 100' DRAWN BY: GCC ENGINEER: MKL COUNTY: LEON

SHEET 4 OF 69

DATE: 06/26/19 CHECKED BY: JRC SECTION: AS SHOWN FILE NAME: RS4000

FPL 039602 20210015-EI