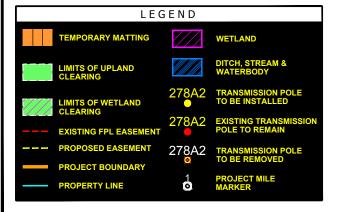

# LIMITS OF UPLAND CLEARING LIMITS OF WETLAND CLEARING 278A2 TRANSMISSION POLE TO BE INSTALLED 278A2 EXISTING FPL EASEMENT PROPOSED EASEMENT PROPOSED EASEMENT PROJECT BOUNDARY WETLAND DITCH, STREAM & WATERBODY TO BE INSTALLED 278A2 TRANSMISSION POLE TO BE REMOVED TO BE REMOVED