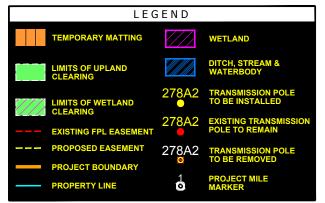

# LIMITS OF UPLAND CLEARING LIMITS OF WETLAND CLEARING 278A2 TRANSMISSION POLE TO BE INSTALLED 278A2 EXISTING FPL EASEMENT PROPOSED EASEMENT PROPOSED EASEMENT PROJECT BOUNDARY WETLAND DITCH, STREAM & WATERBODY TO BE INSTALLED 278A2 TRANSMISSION POLE TO BE REMOVED TO BE REMOVED