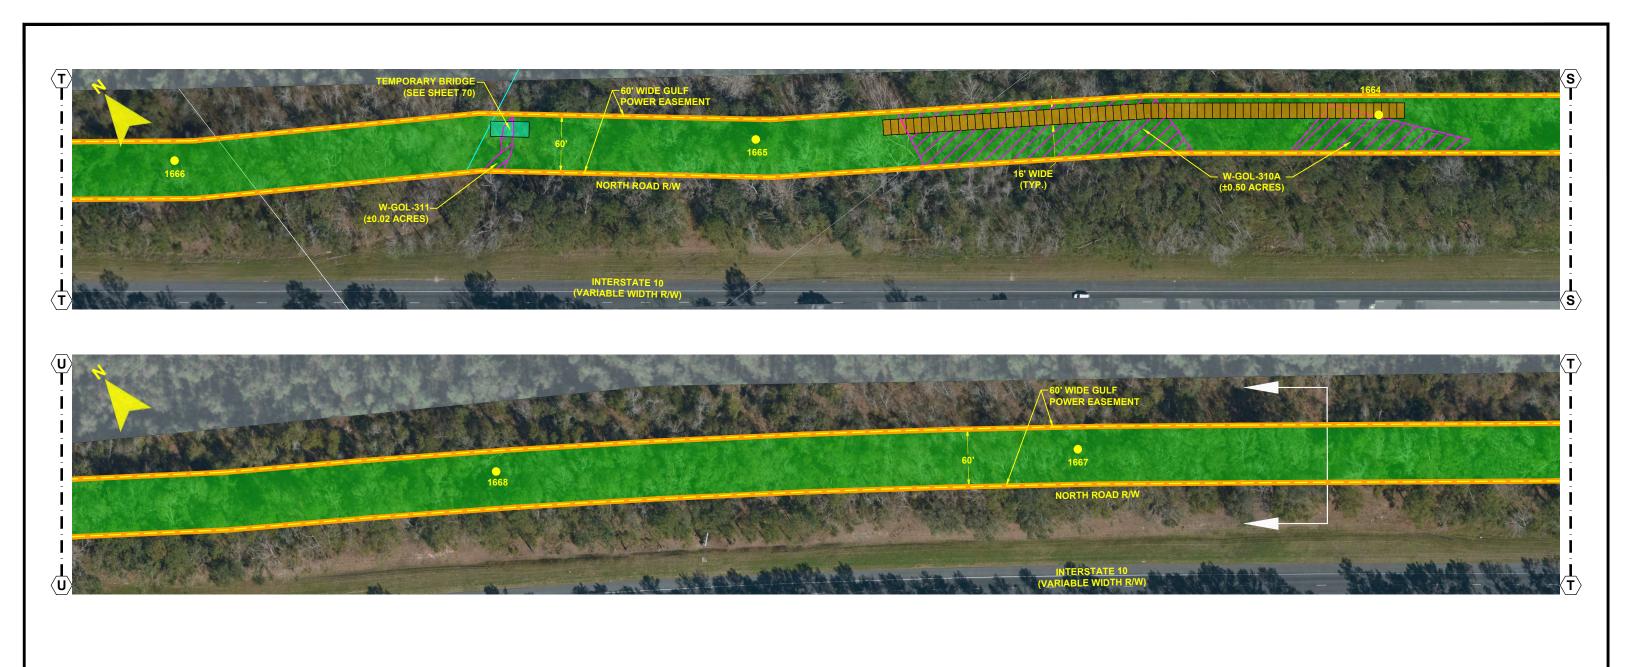

CROSS SECTION @ PROJECT MILE MARKER 143.74

SCALE: 1" = 200' DRAWN BY: GCC ENGINEER: MKL COUNTY: GADSDEN SHEET 13 OF 69

DATE: 06/26/19 CHECKED BY: JRC SECTION: AS SHOWN FILE NAME: RS4000

FPL 039613 20210015-EI

**CROSS SECTION @ PROJECT MILE MARKER 144.39** 

SCALE: 1" = 100' DATE: 06/26/19 DRAWN BY: GCC

CHECKED BY: JRC ENGINEER: MKL SECTION: AS SHOWN COUNTY: GADSDEN FILE NAME: RS4000 SHEET 14 OF 69

FPL 039615 20210015-EI