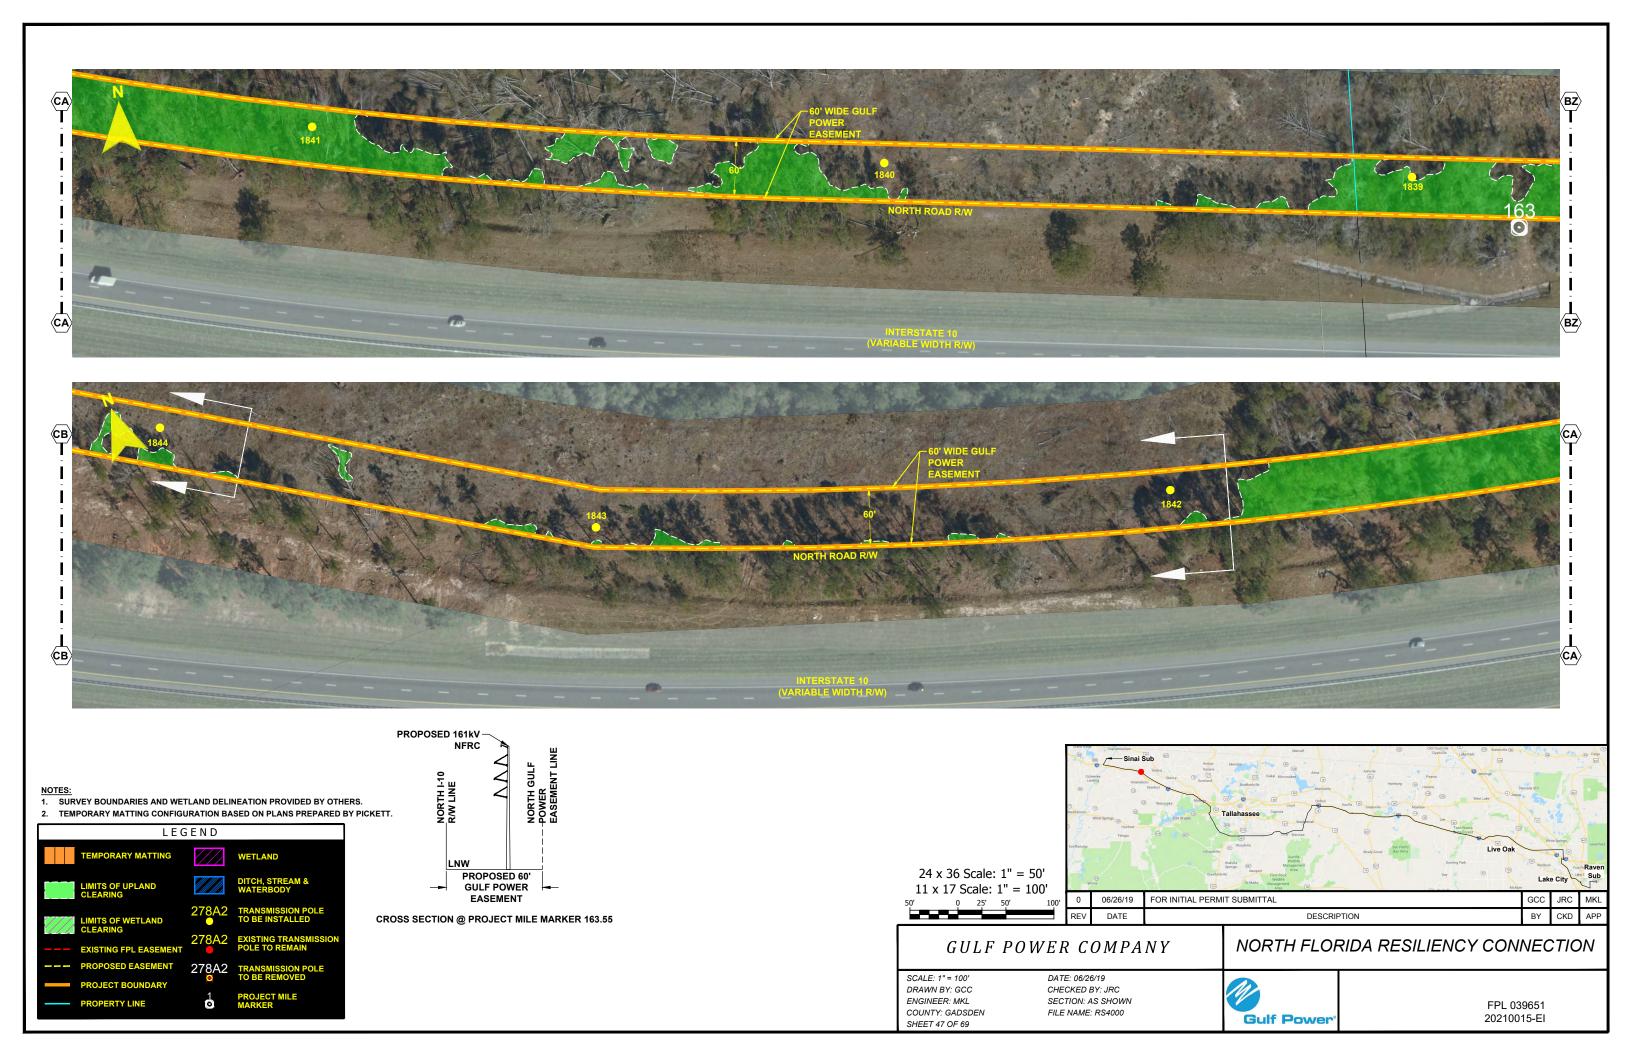

### NORTH FLORIDA RESILIENCY CONNECTION

SCALE: 1" = 100' DRAWN BY: GCC ENGINEER: MKL COUNTY: GADSDEN SHEET 46 OF 69 DATE: 06/26/19 CHECKED BY: JRC SECTION: AS SHOWN FILE NAME: RS4000

FPL 039650 20210015-EI