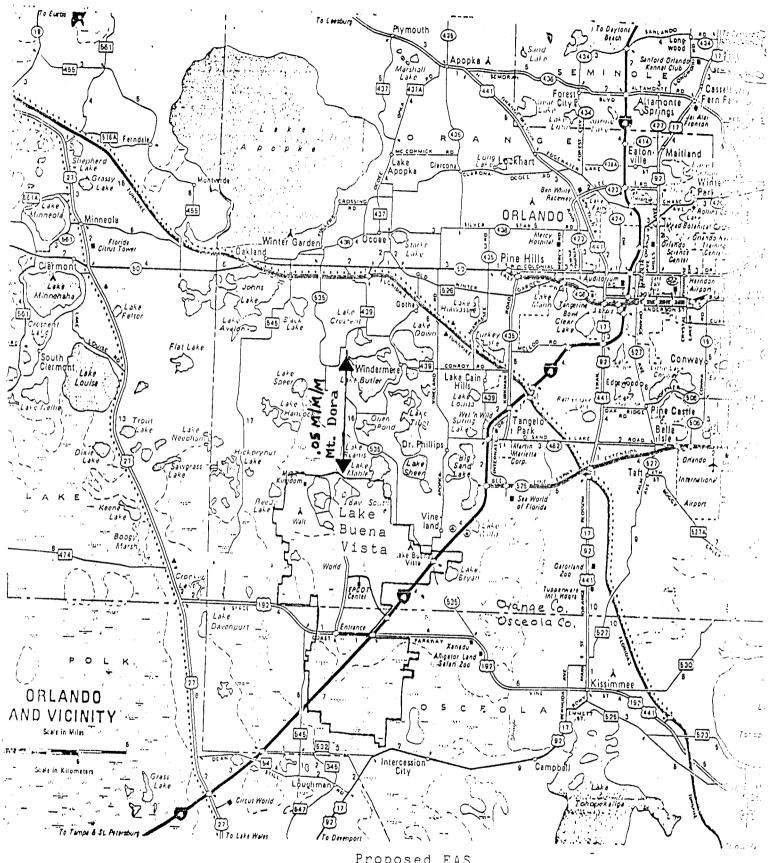

| Exhibit I -    | Completed Schedules I as requested in Order No. 22567. It depicts the routes studied in order of highest to lowest M/M/M and identifies the number/percent of customers making two or more calls.  |
|----------------|----------------------------------------------------------------------------------------------------------------------------------------------------------------------------------------------------|
| Exhibit II -   | Completed Schedules II as requested in Order No. 22567. It depicts the routes studied in order of highest to lowest M/M/M and identifies the number/percent of customers making one or more calls. |
| Exhibit III -  | Lake Buena Vista/Mount Dora traffic study. Includes calculated calling rates and a detailed analysis of the distribution of calls among subscribers.                                               |
| Exhibit IV -   | Station classification data showing by class of service the number of main and equivalent main stations in service for the exchange studied.                                                       |
| Exhibit V -    | Map showing existing EAS routes.                                                                                                                                                                   |
| Exhibit VI -   | Map showing the proposed EAS route with the M/M/M and percent of subscribers making two or more calls identified for each route.                                                                   |
| Exhibit VII -  | Intrastate interLATA toll rates and the distance between rate centers.                                                                                                                             |
| Exhibit VIII - | Foreign Exchange information. Includes number in service, average calling volumes and M/M/M calculations                                                                                           |

The Lake Buena Vista Exchange covers the 43.8 square miles comprising the Reedy Creek Improvement District, of which 29.3 square miles lies within Orange County and the remaining undeveloped 14.5 square miles are within Osceola County. It includes the cities of Bay Lake and Lake Buena Vista. There are currently 400 residence access lines in the Lake Buena Vista Exchange.

The Lake Buena Vista Exchange is almost entirely business and commercial consisting of the WALT DISNEY WORLD and EPCOT Center attractions, hotels, and dining and shopping facilities. Guests and employees within the Exchange are linked to the adjacent communities in Osceola and Orange Counties by overnight accommodations and residential circumstances. EAS currently exists between the Lake Buena Vista Exchange and Orlando and adjacent communities in Orange County only.