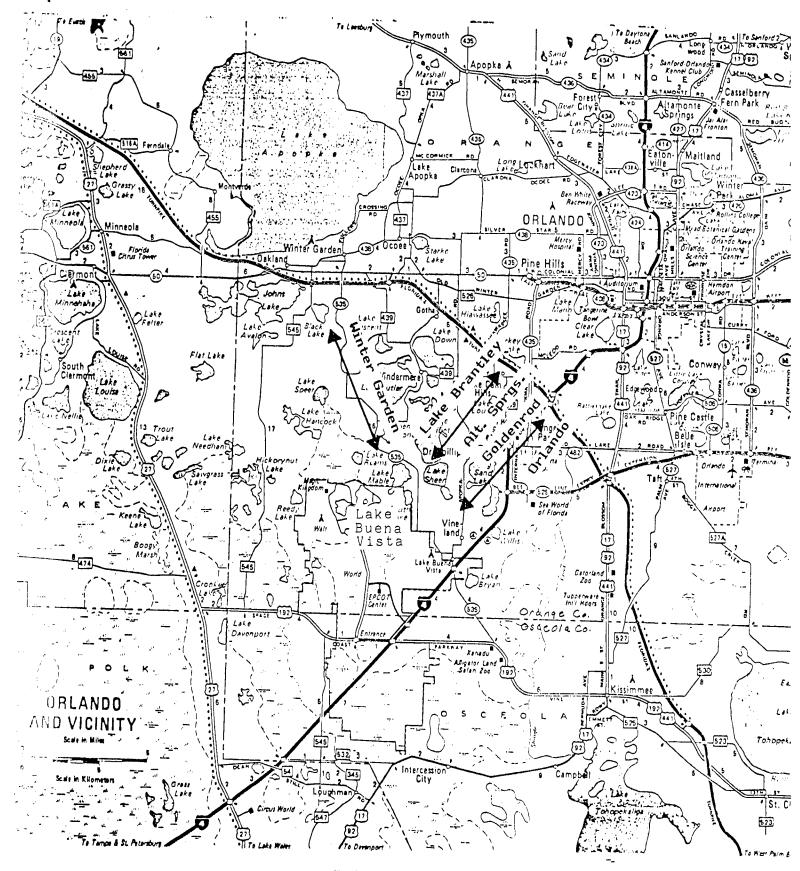

| Exhibit I -    | Completed Schedules I as requested in Order No. 22567. It depicts the routes studied in order of highest to lowest M/M/M and identifies the number/percent of customers making two or more calls.  |
|----------------|----------------------------------------------------------------------------------------------------------------------------------------------------------------------------------------------------|
| Exhibit II -   | Completed Schedules II as requested in Order No. 22567. It depicts the routes studied in order of highest to lowest M/M/M and identifies the number/percent of customers making one or more calls. |
| Exhibit III -  | Lake Buena Vista/Mount Dora traffic study. Includes calculated calling rates and a detailed analysis of the distribution of calls among subscribers.                                               |
| Exhibit IV -   | Station classification data showing by class of service the number of main and equivalent main stations in service for the exchange studied.                                                       |
| Exhibit V -    | Map showing existing EAS routes.                                                                                                                                                                   |
| Exhibit VI -   | Map showing the proposed EAS route with the M/M/M and percent of subscribers making two or more calls identified for each route.                                                                   |
| Exhibit VII -  | Intrastate interLATA toll rates and the distance between rate centers.                                                                                                                             |
| Exhibit VIII - | Foreign Exchange information. Includes number in service, average calling volumes and M/M/M calculations                                                                                           |

The Lake Buena Vista Exchange covers the 43.8 square miles comprising the Reedy Creek Improvement District, of which 29.3 square miles lies within Orange County and the remaining undeveloped 14.5 square miles are within Osceola County. It includes the cities of Bay Lake and Lake Buena Vista. There are currently 400 residence access lines in the Lake Buena Vista Exchange.

The Lake Buena Vista Exchange is almost entirely business and commercial consisting of the WALT DISNEY WORLD and EPCOT Center attractions, hotels, and dining and shopping facilities. Guests and employees within the Exchange are linked to the adjacent communities in Osceola and Orange Counties by overnight accommodations and residential circumstances. EAS currently exists between the Lake Buena Vista Exchange and Orlando and adjacent communities in Orange County only.