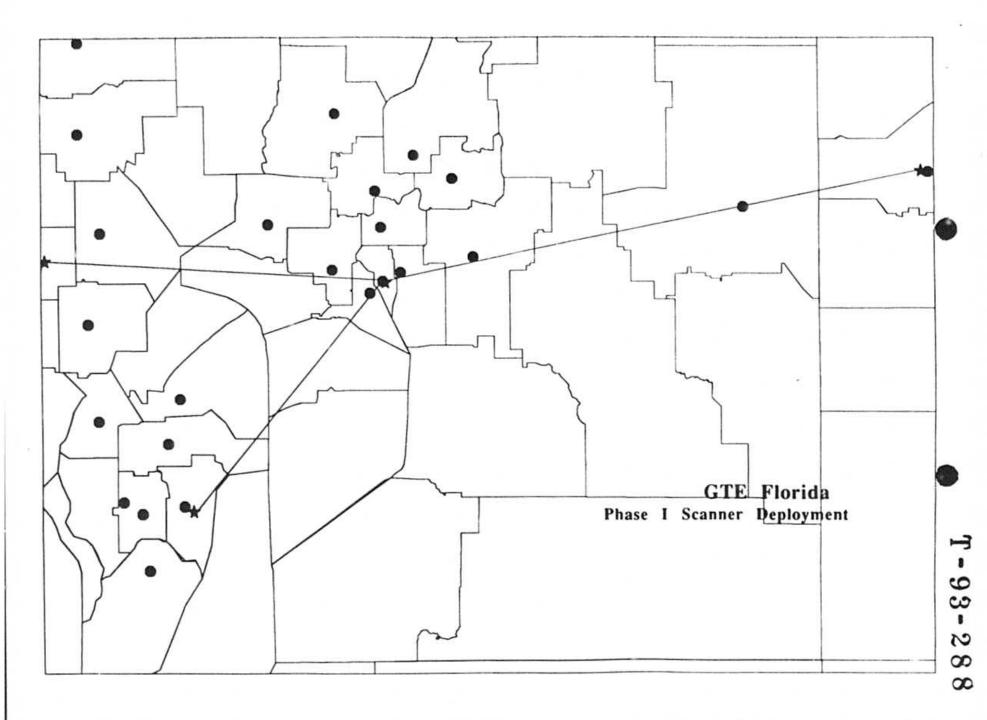

DCX replaces the functionality of the protective alarm line and adds line condition indication (cut-line protection). The DCX-based service is considered acceptable and economical by the alarm industry. It uses the protected customer's 1R or 1B dial tone line as the vehicle on which the DCX equipment imposes it's below-voiceband signals between the protected premises and the GTE Central Office (CO). GTE-FL CO network equipment communicates the alarm status of the Subscriber Terminal Unit (STU) via a host computer to the appropriate alarm monitoring agency.

At the CO, signals from each STU are monitored by a Scanner or Micro Scanner. When an alarm signal is received from the customer's STU, the signal and the specific STU identification is passed on to a Host Processor (Message Switch). The Message Switch translates the alarm and STU address and forwards the alarm information to the alarmed customer's monitoring agency for their action. In the case of a total absence of signals from the STU, the Scanner re-polls the circuit for weak signal response; if it receives no response signal from the STU, a non-responding message is passed to the Host for that STU which, in turn, forwards the message and location on to the appropriate alarm monitoring agency for their action.