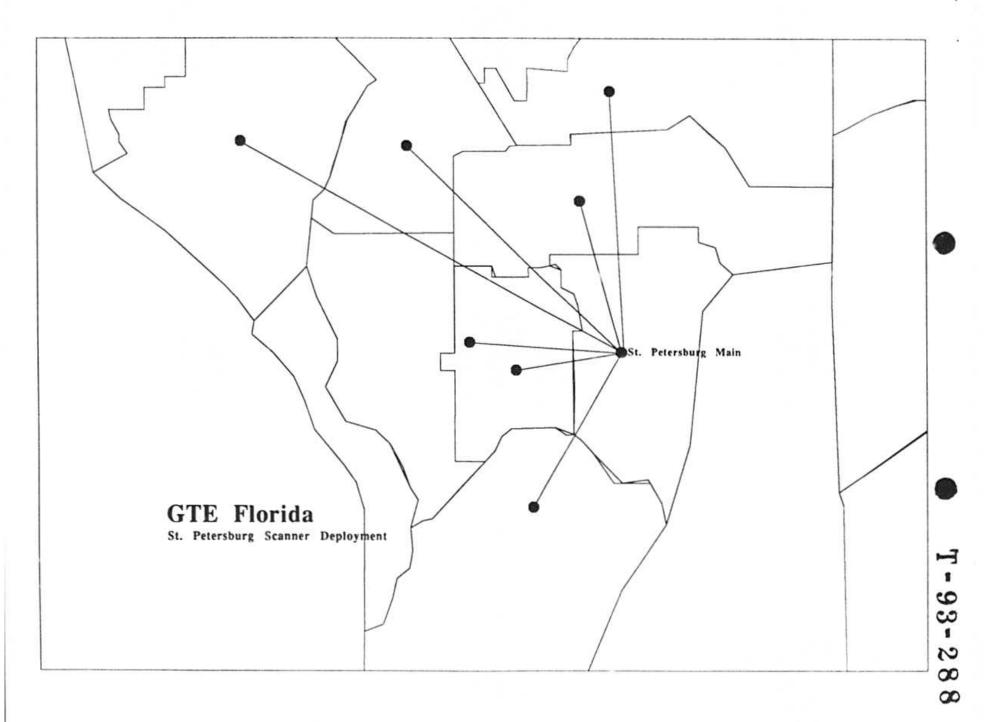

At the CO, signals from each STU are monitored by a Scanner or Micro Scanner. When an alarm signal is received from the customer's STU, the signal and the specific STU identification is passed on to a Host Processor (Message Switch). The Message Switch translates the alarm and STU address and forwards the alarm information to the alarmed customer's monitoring agency for their action. In the case of a total absence of signals from the STU, the Scanner re-polls the circuit for weak signal response; if it receives no response signal from the STU, a non-responding message is passed to the Host for that STU which, in turn, forwards the message and location on to the appropriate alarm monitoring agency for their action.