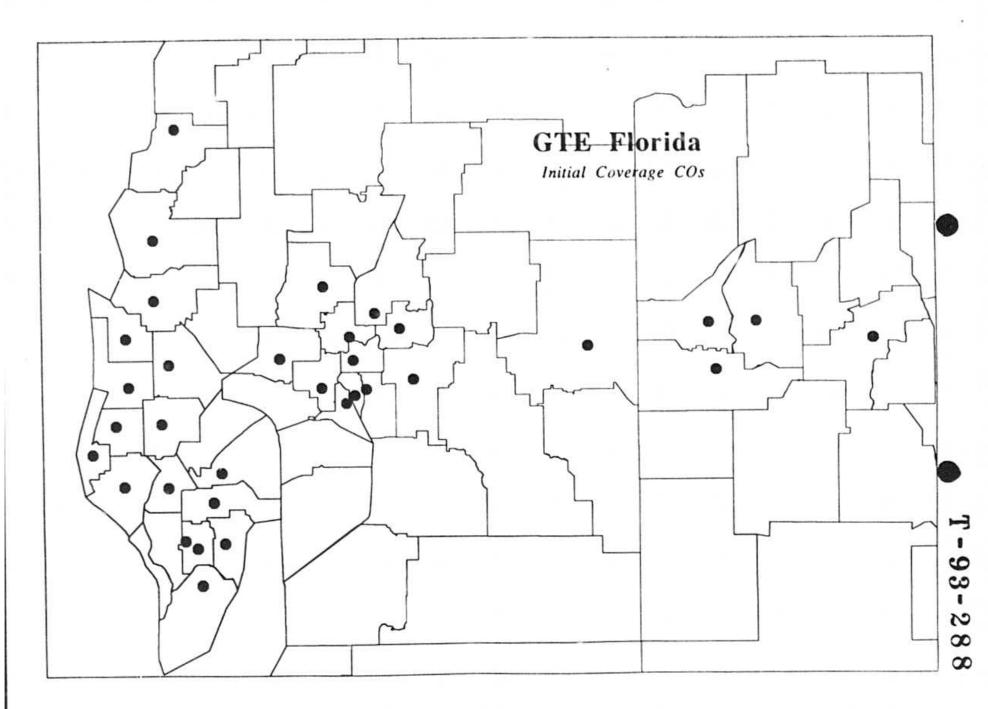

DCX replaces the functionality of the protective alarm line and adds line condition indication (cut-line protection). The DCX-based service is considered acceptable and economical by the alarm industry. It uses the protected customer's 1R or 1B dial tone line as the vehicle on which the DCX equipment imposes it's below-voiceband signals between the protected premises and the GTE Central Office (CO). GTE-FL CO network equipment communicates the alarm status of the Subscriber Terminal Unit (STU) via a host computer to the appropriate alarm monitoring agency.

At the CO, signals from each STU are monitored by a Scanner or Micro Scanner. When an alarm signal is received from the customer's STU, the signal and the specific STU identification is passed on to a Host Processor (Message Switch). The Message Switch translates the alarm and STU address and forwards the alarm information to the alarmed customer's monitoring agency for their action. In the case of a total absence of signals from the STU, the Scanner re-polls the circuit for weak signal response; if it receives no response signal from the STU, a non-responding message is passed to the Host for that STU which, in turn, forwards the message and location on to the appropriate alarm monitoring agency for their action.