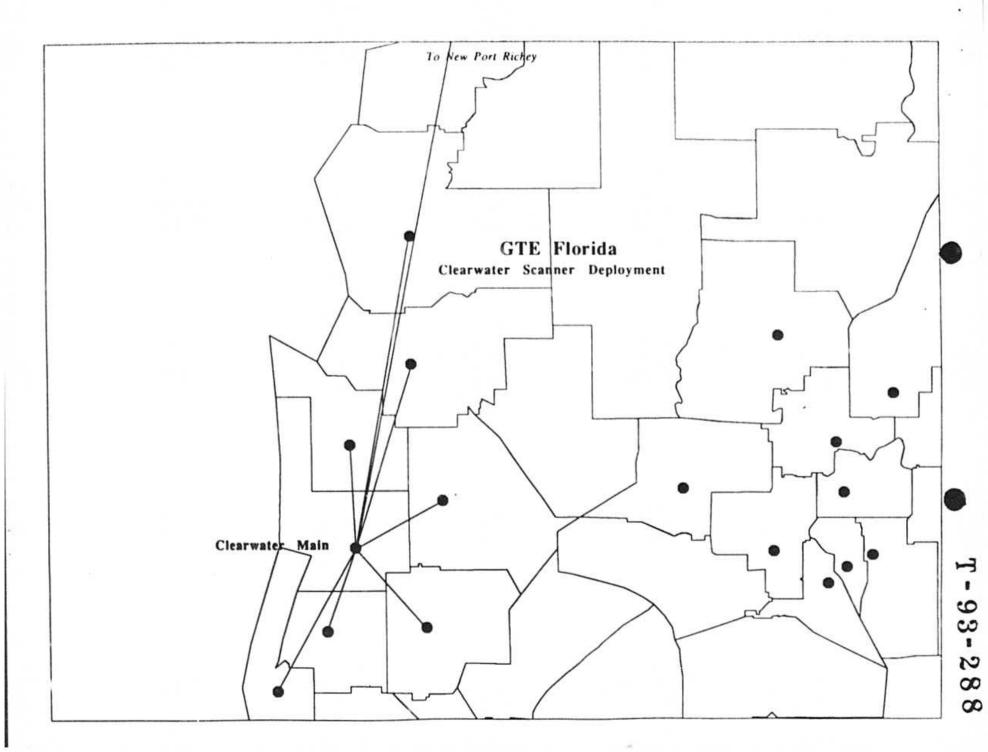

At the CO, signals from each STU are monitored by a Scanner or Micro Scanner. When an alarm signal is received from the customer's STU, the signal and the specific STU identification is passed on to a Host Processor (Message Switch). The Message Switch translates the alarm and STU address and forwards the alarm information to the alarmed customer's monitoring agency for their action. In the case of a total absence of signals from the STU, the Scanner re-polls the circuit for weak signal response; if it receives no response signal from the STU, a non-responding message is passed to the Host for that STU which, in turn, forwards the message and location on to the appropriate alarm monitoring agency for their action.