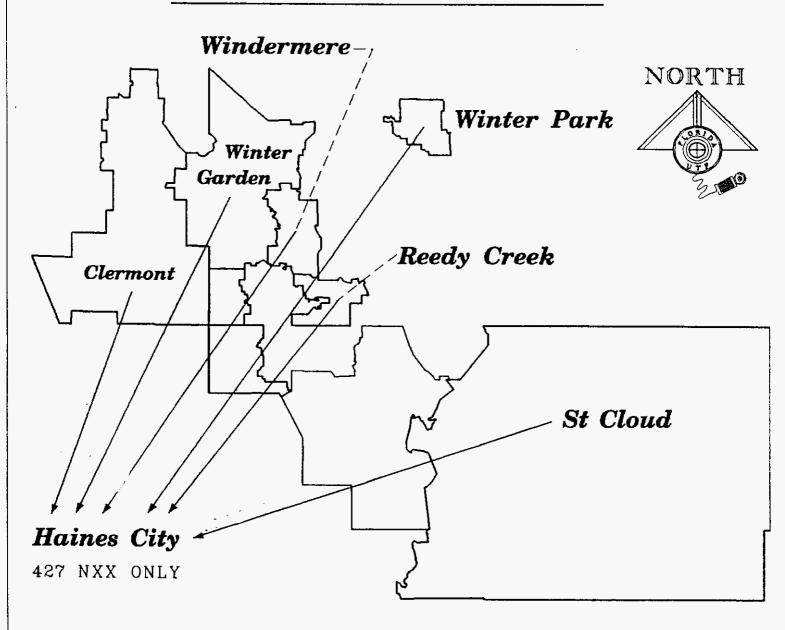

## Kissimee, West Kissimmee, Windermere, Reedy Creek, Winter Park, Clermont, Winter Garden, St. Cloud Exchange Information

Residential Access Lines Per Square Miles (Land Area)

| Exchange       | Square<br><u>Miles</u> | Res.<br><u>A.L.</u> | Res. A.L.<br><u>Per Square Mile</u> |
|----------------|------------------------|---------------------|-------------------------------------|
| Kissimmee      | 138.6                  | 31,375              | 226.37                              |
| West Kissimmee | 53                     | 5,041               | 95.11                               |
| Windermere     | 15.8                   | 4,492               | 284.30                              |
| Reedy Creek    | 39.6                   | 3,394               | 85.71                               |
| Winter Park    | 110.1                  | 114,635             | 1,041.19                            |
| Clermont       | 170.7                  | 6,435               | 37.70                               |
| Winter Garden  | 86.5                   | 11,380              | 131.56                              |
| St. Cloud      | 646                    | 12,805              | 19.82                               |

#### KISSIMMEE

The Kissimmee Exchange is located in the northwestern portion of Osceola County, which is one of the fastest growing counties in the State of Florida. In 1971, Osceola County had 25,000 residents. In 1991, there were almost 115,000 residents. Growth is projected at 25.9 percent through 1994, according to a forecast by Fishkind & Associates.

#### WEST KISSIMMEE/REEDY CREEK

The economic driving force in this area is tourism with its massive supporting infrastructure of amusement areas, hotels, time share resorts, restaurants, shopping areas, and housing for employees of these service related businesses.

#### WINDERMERE

The Windermere Exchange is composed primarily of luxurious residential developments surrounding the Butler Chain of Lakes. Due to its close proximity to Universal Studios and Disney's MGM facilities, it is a prime area for show business personnel to live in the Central Florida area. The very high income buyer is targeted in Windermere and the developments lend themselves to consumers that may require a wider range of communication services than the average residential customer.

#### WINTER PARK

In the City of Winter Park older homes continue to be either partially or completely torn down and new homes that are more than twice as large are replacing them. The trend has been going on for several years and more and more for sale signs are appearing on the remaining homes. Some of the sales are necessary because of the tremendous increase in property taxes in Winter Park. Several years ago the properties were reappraised and the taxes skyrocketed making it difficult to impossible for many people to afford to pay them. That sparked wide spread home sales and buyers are redeveloping the property.

#### CLERMONT

Clermont is located in the center of the state and in the southeastern part of Lake County. The area is made up mostly of retirees and service type jobs. Two communities of interest exists in Clermont. One being Lake County where all county business is conducted, and all children attend school. The other is Orlando for those who commute to their work on a daily basis.

#### WINTER GARDEN

The Winter Garden Main Street program has made great progress in the last year. A \$10,000 grant was received from the state and many downtown businesses are being painted and "spruced" up. The downtown district is flourishing - six new businesses have filled empty buildings along Plant Street. The program manager built a solid organization, and the groundwork has been set to make this program a permanent success.

#### ST. CLOUD

The City of St. Cloud was founded as a Civil War Veteran's Colony called "Soldier's Paradise".

Agriculture and cattle formed the St. Cloud exchange's economic roots and dominated commerce for more than a century. Since 1971 the tourism industry has helped to rapidly expand this area. While agriculture, cattle and tourism continue to thrive, recent years show that manufacturing and light industry has found a home in Osceola County also.