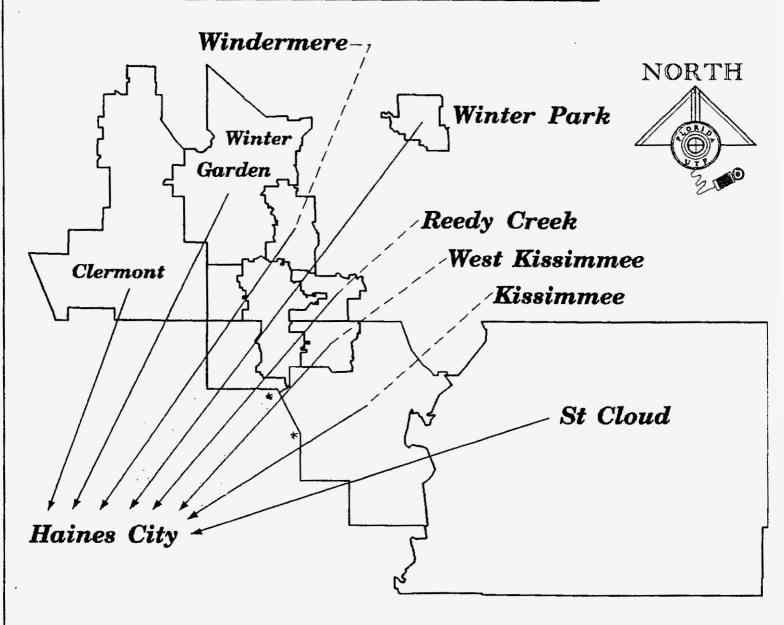

## Kissimee, West Kissimmee, Windermere, Reedy Creek, Winter Park, Clermont, Winter Garden, St. Cloud Exchange Information

Residential Access Lines Per Square Miles (Land Area)

| Exchange       | Square<br><u>Miles</u> | Res.<br><u>A.L.</u> | Res. A.L.<br><u>Per Square Mile</u> |
|----------------|------------------------|---------------------|-------------------------------------|
| Kissimmee      | 138.6                  | 31,375              | 226.37                              |
| West Kissimmee | 53                     | 5,041               | 95.11                               |
| Windermere     | 15.8                   | 4,492               | 284.30                              |
| Reedy Creek    | 39.6                   | 3,394               | 85.71                               |
| Winter Park    | 110.1                  | 114,635             | 1,041.19                            |
| Clermont       | 170.7                  | 6,435               | 37.70                               |
| Winter Garden  | 86.5                   | 11,380              | 131.56                              |
| St. Cloud      | 646                    | 12,805              | 19.82                               |

#### KISSIMMEE

The Kissimmee Exchange is located in the northwestern portion of Osceola County, which is one of the fastest growing counties in the State of Florida. In 1971, Osceola County had 25,000 residents. In 1991, there were almost 115,000 residents. Growth is projected at 25.9 percent through 1994, according to a forecast by Fishkind & Associates.

#### WEST KISSIMMEE/REEDY CREEK

The economic driving force in this area is tourism with its massive supporting infrastructure of amusement areas, hotels, time share resorts, restaurants, shopping areas, and housing for employees of these service related businesses.

#### WINDERMERE

The Windermere Exchange is composed primarily of luxurious residential developments surrounding the Butler Chain of Lakes. Due to its close proximity to Universal Studios and Disney's MGM facilities, it is a prime area for show business personnel to live in the Central Florida area. The very high income buyer is targeted in Windermere and the developments lend themselves to consumers that may require a wider range of communication services than the average residential customer.

#### WINTER PARK

In the City of Winter Park older homes continue to be either partially or completely torn down and new homes that are more than twice as large are replacing them. The trend has been going on for several years and more and more for sale signs are appearing on the remaining homes. Some of the sales are necessary because of the tremendous increase in property taxes in Winter Park. Several years ago the properties were reappraised and the taxes skyrocketed making it difficult to impossible for many people to afford to pay them. That sparked wide spread home sales and buyers are redeveloping the property.

#### CLERMONT

Clermont is located in the center of the state and in the southeastern part of Lake County. The area is made up mostly of retirees and service type jobs. Two communities of interest exists in Clermont. One being Lake County where all county business is conducted, and all children attend school. The other is Orlando for those who commute to their work on a daily basis.

#### WINTER GARDEN

The Winter Garden Main Street program has made great progress in the last year. A \$10,000 grant was received from the state and many downtown businesses are being painted and "spruced" up. The downtown district is flourishing - six new businesses have filled empty buildings along Plant Street. The program manager built a solid organization, and the groundwork has been set to make this program a permanent success.

#### ST. CLOUD

The City of St. Cloud was founded as a Civil War Veteran's Colony called "Soldier's Paradise".

Agriculture and cattle formed the St. Cloud exchange's economic roots and dominated commerce for more than a century. Since 1971 the tourism industry has helped to rapidly expand this area. While agriculture, cattle and tourism continue to thrive, recent years show that manufacturing and light industry has found a home in Osceola County also.