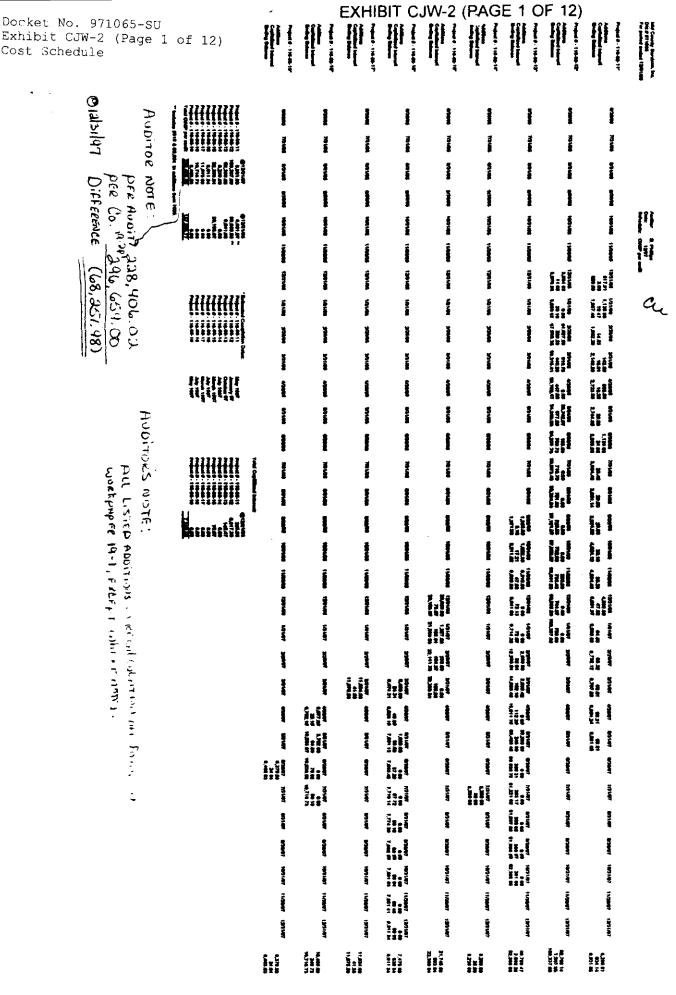

| Also, attached to my testimony is Exhibit CJW-2 which includes the audit work |
|-------------------------------------------------------------------------------|
| papers for this account. Schedules A-2 and A-6 (page 3 of 4) of the minimum   |
| filing requirements (MFRs) indicate a CWIP balance in rate base of \$148,330. |
| Schedule A-6 lists nine work orders which total \$296,659. The schedule then  |
| divides the total by 2 for an average yearly balance of \$148,330. The 1996   |
| general ledger balance was \$140,490. During the audit, I reviewed a schedule |
| prepared by the utility titled "Costs Incurred For All Active Work Orders As  |
| Of $5/31/97$ ." This schedule is found in my Exhibit CJW-2. The charges shown |
| on Schedule A-6 can be traced to this schedule. Based on the schedule, some   |
| of the costs are actual and some are estimates. The following is a summary    |
| of these amounts from the schedule:                                           |
| Work order 116-97-19                                                          |
| Work order 116-96-11                                                          |

| Work | order 1 | 116-97-19 | Est cost:    | 6,379   | Actual | 5/31/97: | 0.00      | ,        |
|------|---------|-----------|--------------|---------|--------|----------|-----------|----------|
| Work | order 1 | 116-96-11 | Est cost:    | 10,000  | Actual | 5/31/97: | 4,920.61  |          |
| Work | order 1 | 116-96-12 | Actual cost: | 107,891 |        |          |           |          |
| Work | order 1 | 116-96-13 | Est cost:    | 88,000  | Actual | 5/31/97  | 47,384.89 | ļ.       |
| Work | order 1 | 116-96-14 | Est cost:    | 24,000  | Actual | 5/31/97: | 0.00      | I        |
| Work | order 1 | 116-96-15 | Actual cost: | 21,904  |        |          |           |          |
| Work | order 1 | 116-96-16 | Est cost:    | 9,900   | Actua1 | 5/31/97: | 6,450.00  | I        |
| Work | order 1 | 116-96-17 | Actual cost: | 12,584  |        |          |           |          |
| Work | order 1 | 116-96-18 | Est cost:    | 16,000  | Actual | 5/31/97: | 7,177.83  | <b>;</b> |