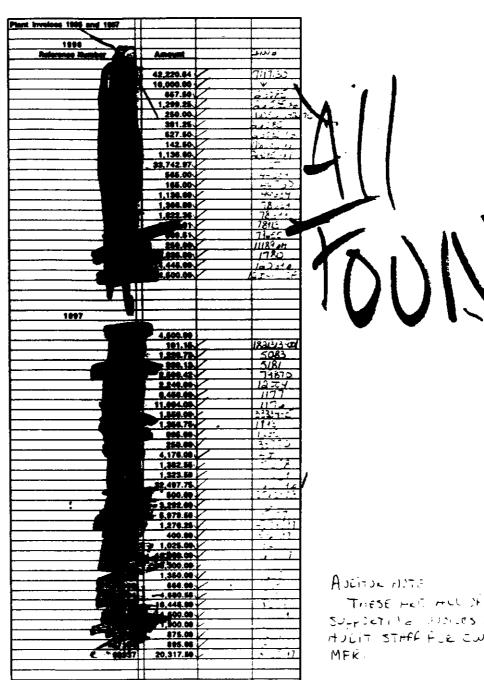

| Also, attached to my testimony is Exhibit CJW-2 which includes the audit work |
|-------------------------------------------------------------------------------|
| papers for this account. Schedules A-2 and A-6 (page 3 of 4) of the minimum   |
| filing requirements (MFRs) indicate a CWIP balance in rate base of \$148,330. |
| Schedule A-6 lists nine work orders which total \$296,659. The schedule then  |
| divides the total by 2 for an average yearly balance of \$148,330. The 1996   |
| general ledger balance was \$140,490. During the audit, I reviewed a schedule |
| prepared by the utility titled "Costs Incurred For All Active Work Orders As  |
| Of $5/31/97$ ." This schedule is found in my Exhibit CJW-2. The charges shown |
| on Schedule A-6 can be traced to this schedule. Based on the schedule, some   |
| of the costs are actual and some are estimates. The following is a summary    |
| of these amounts from the schedule:                                           |
| Work order 116-97-19                                                          |
| Work order 116-96-11                                                          |

| Work | order 1 | 116-97-19 | Est cost:    | 6,379   | Actual | 5/31/97: | 0.00      | ,        |
|------|---------|-----------|--------------|---------|--------|----------|-----------|----------|
| Work | order 1 | 116-96-11 | Est cost:    | 10,000  | Actual | 5/31/97: | 4,920.61  |          |
| Work | order 1 | 116-96-12 | Actual cost: | 107,891 |        |          |           |          |
| Work | order 1 | 116-96-13 | Est cost:    | 88,000  | Actual | 5/31/97  | 47,384.89 | ļ.       |
| Work | order 1 | 116-96-14 | Est cost:    | 24,000  | Actual | 5/31/97: | 0.00      | I        |
| Work | order 1 | 116-96-15 | Actual cost: | 21,904  |        |          |           |          |
| Work | order 1 | 116-96-16 | Est cost:    | 9,900   | Actua1 | 5/31/97: | 6,450.00  | I        |
| Work | order 1 | 116-96-17 | Actual cost: | 12,584  |        |          |           |          |
| Work | order 1 | 116-96-18 | Est cost:    | 16,000  | Actual | 5/31/97: | 7,177.83  | <b>;</b> |