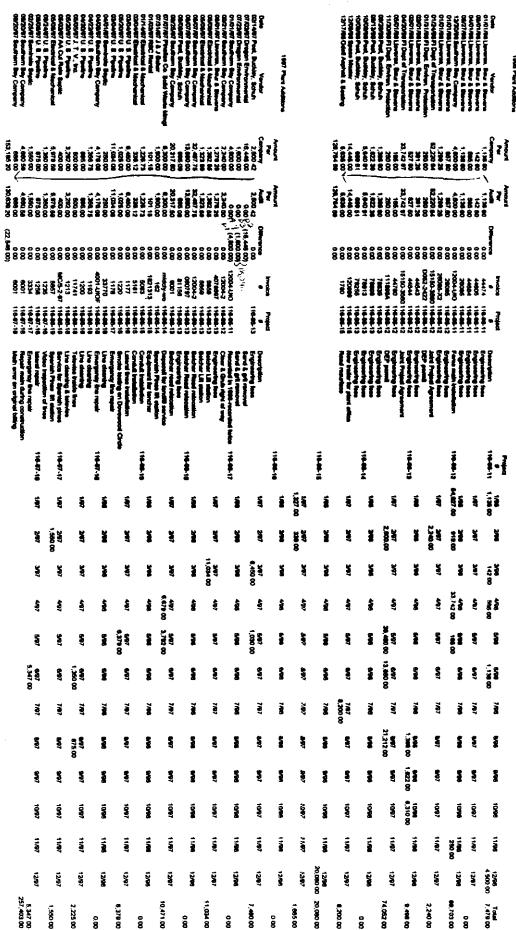

| Also, attached to my testimony is Exhibit CJW-2 which includes the audit work |
|-------------------------------------------------------------------------------|
| papers for this account. Schedules A-2 and A-6 (page 3 of 4) of the minimum   |
| filing requirements (MFRs) indicate a CWIP balance in rate base of \$148,330. |
| Schedule A-6 lists nine work orders which total \$296,659. The schedule then  |
| divides the total by 2 for an average yearly balance of \$148,330. The 1996   |
| general ledger balance was \$140,490. During the audit, I reviewed a schedule |
| prepared by the utility titled "Costs Incurred For All Active Work Orders As  |
| Of $5/31/97$ ." This schedule is found in my Exhibit CJW-2. The charges shown |
| on Schedule A-6 can be traced to this schedule. Based on the schedule, some   |
| of the costs are actual and some are estimates. The following is a summary    |
| of these amounts from the schedule:                                           |
| Work order 116-97-19                                                          |
| Work order 116-96-11                                                          |

| Work | order 1 | 116-97-19 | Est cost:    | 6,379   | Actual | 5/31/97: | 0.00      | ,        |
|------|---------|-----------|--------------|---------|--------|----------|-----------|----------|
| Work | order 1 | 116-96-11 | Est cost:    | 10,000  | Actual | 5/31/97: | 4,920.61  |          |
| Work | order 1 | 116-96-12 | Actual cost: | 107,891 |        |          |           |          |
| Work | order 1 | 116-96-13 | Est cost:    | 88,000  | Actual | 5/31/97  | 47,384.89 | ļ.       |
| Work | order 1 | 116-96-14 | Est cost:    | 24,000  | Actual | 5/31/97: | 0.00      | I        |
| Work | order 1 | 116-96-15 | Actual cost: | 21,904  |        |          |           |          |
| Work | order 1 | 116-96-16 | Est cost:    | 9,900   | Actua1 | 5/31/97: | 6,450.00  | I        |
| Work | order 1 | 116-96-17 | Actual cost: | 12,584  |        |          |           |          |
| Work | order 1 | 116-96-18 | Est cost:    | 16,000  | Actual | 5/31/97: | 7,177.83  | <b>;</b> |