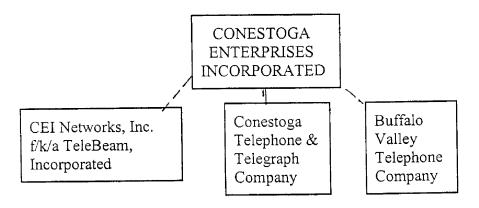

0100917I

RE: <u>Docket No. 991188-TI</u>

Dear Mr. Williams:

CEI Networks, Inc., formerly TeleBeam, Incorporated ("TeleBeam"), by its attorneys, hereby respectfully notifies the Florida Public Service Commission ("Commission") of the merger into TeleBeam of Conestoga Communications, Inc. ("CCI"), an affiliate of TeleBeam, and the change of name of TeleBeam, Incorporated to CEI Networks, Inc. ("CEI").

CEI will continue to charge customers TeleBeam's rates and will adopt them in their entirety. The result of the transaction will be a corporate organization under which CEI will essentially remain intact as the single, regulated telecommunications carrier proposing to serve customers in Florida. An organizational chart which describes the transaction and replicates the structure both before and after the transaction is attached hereto as Exhibit "C".