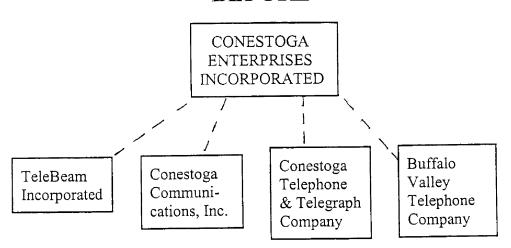

CEI will continue to charge customers TeleBeam's rates and will adopt them in their entirety. The result of the transaction will be a corporate organization under which CEI will essentially remain intact as the single, regulated telecommunications carrier proposing to serve customers in Florida. An organizational chart which describes the transaction and replicates the structure both before and after the transaction is attached hereto as Exhibit "C".

# REGULATED COMPANIES BEFORE AND AFTER MERGER