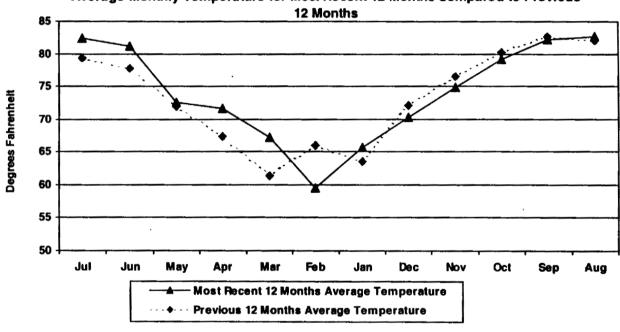

Documentation provided to the Florida Public Service Commission (PSC) by the company shows the following sequence of events:

- On August 7, 1999, Ms. Howden called the company to report very low billing since June 1999.
- The company installed a new meter at the residence to get a daily average of consumption.
- The reading on Septenber 3, 1999 determined usage of 1754kwh for 25 days.
- This average along with the companiable usage for the same period in 1998 was used to calculate the billing for May, June, July and August 1999.

Please investigate the following correspondence concerning a backbilling issue. Taken by S. Gonzalez

12/09/99 Reply received (email). CAgee

01-07-2000 The company is reporting they have been in contact with the customer on this issue. They are also stating on August 7, 1999, Ms. Howden called the company to report very low billing since June 1999. The company installed a new meter at the residence to get a daily average of consumption. The reading on September 3,1999 was 1754 for 25 days. This came to an average of 70.16 kwh. This average along with the comparable usage for the same period in 1998 was used to calculate the billing for May, June, July and August 1999. On November 24, 1999 they spoke with the customer they are permitted to backbill a customer for up to 12 months. This is in compliance with FAC. 25-6.103 (2) A &C. They also state the customer refused pay arrangements. They have placed a hold on the account from disconnection until the PSC. rules on this case. I have a copy of the response in my files. Closed by letter. VMcKay