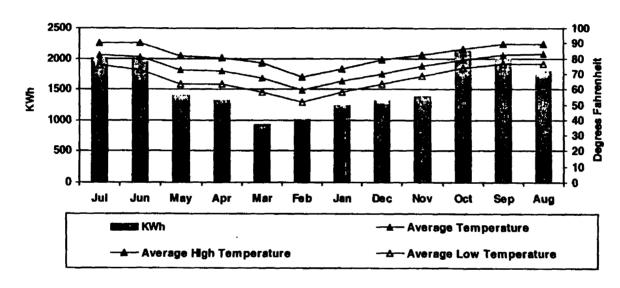

Documentation provided to the Florida Public Service Commission (PSC) by the company shows the following sequence of events:

- On August 7, 1999, Ms. Howden called the company to report very low billing since June 1999.
- The company installed a new meter at the residence to get a daily average of consumption.
- The reading on Septenber 3, 1999 determined usage of 1754kwh for 25 days.
- This average along with the companiable usage for the same period in 1998 was used to calculate the billing for May, June, July and August 1999.

Please investigate the following correspondence concerning a backbilling issue. Taken by S. Gonzalez

12/09/99 Reply received (email). CAgee

01-07-2000 The company is reporting they have been in contact with the customer on this issue. They are also stating on August 7, 1999, Ms. Howden called the company to report very low billing since June 1999. The company installed a new meter at the residence to get a daily average of consumption. The reading on September 3,1999 was 1754 for 25 days. This came to an average of 70.16 kwh. This average along with the comparable usage for the same period in 1998 was used to calculate the billing for May, June, July and August 1999. On November 24, 1999 they spoke with the customer they are permitted to backbill a customer for up to 12 months. This is in compliance with FAC. 25-6.103 (2) A &C. They also state the customer refused pay arrangements. They have placed a hold on the account from disconnection until the PSC. rules on this case. I have a copy of the response in my files. Closed by letter. VMcKay