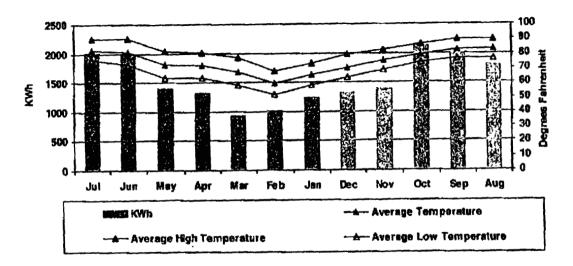

Documentation provided to the Florida Public Service Commission (PSC) by the company shows the following sequence of events:

- On August 7, 1999, Ms. Howden called the company to report very low billing since June 1999.
- The company installed a new meter at the residence to get a daily average of consumption.
- The reading on Septenber 3, 1999 determined usage of 1754kwh for 25 days.
- This average along with the companiable usage for the same period in 1998 was used to calculate the billing for May, June, July and August 1999.

Please investigate the following correspondence concerning a backbilling issue. Taken by S. Gonzalez

12/09/99 Reply received (email). CAgee

01-07-2000 The company is reporting they have been in contact with the customer on this issue. They are also stating on August 7, 1999, Ms. Howden called the company to report very low billing since June 1999. The company installed a new meter at the residence to get a daily average of consumption. The reading on September 3,1999 was 1754 for 25 days. This came to an average of 70.16 kwh. This average along with the comparable usage for the same period in 1998 was used to calculate the billing for May, June, July and August 1999. On November 24, 1999 they spoke with the customer they are permitted to backbill a customer for up to 12 months. This is in compliance with FAC. 25-6.103 (2) A &C. They also state the customer refused pay arrangements. They have placed a hold on the account from disconnection until the PSC. rules on this case. I have a copy of the response in my files. Closed by letter. VMcKay