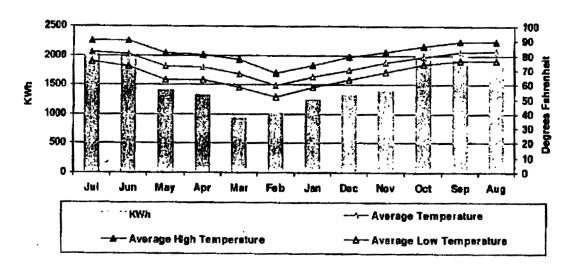

Documentation provided to the Florida Public Service Commission (PSC) by the company shows the following sequence of events:

- On August 7, 1999, Ms. Howden called the company to report very low billing since June 1999.
- The company installed a new meter at the residence to get a daily average of consumption.
- The reading on Septenber 3, 1999 determined usage of 1754kwh for 25 days.
- This average along with the companiable usage for the same period in 1998 was used to calculate the billing for May, June, July and August 1999.

Please investigate the following correspondence concerning a backbilling issue. Taken by S. Gonzalez

12/09/99 Reply received (email). CAgee

01-07-2000 The company is reporting they have been in contact with the customer on this issue. They are also stating on August 7, 1999, Ms. Howden called the company to report very low billing since June 1999. The company installed a new meter at the residence to get a daily average of consumption. The reading on September 3,1999 was 1754 for 25 days. This came to an average of 70.16 kwh. This average along with the comparable usage for the same period in 1998 was used to calculate the billing for May, June, July and August 1999. On November 24, 1999 they spoke with the customer they are permitted to backbill a customer for up to 12 months. This is in compliance with FAC. 25-6.103 (2) A &C. They also state the customer refused pay arrangements. They have placed a hold on the account from disconnection until the PSC. rules on this case. I have a copy of the response in my files. Closed by letter. VMcKay