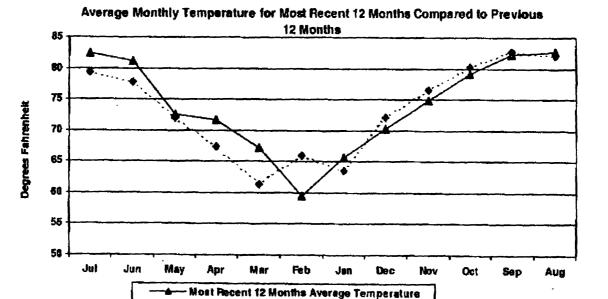

Documentation provided to the Florida Public Service Commission (PSC) by the company shows the following sequence of events:

- On August 7, 1999, Ms. Howden called the company to report very low billing since June 1999.
- The company installed a new meter at the residence to get a daily average of consumption.
- The reading on Septenber 3, 1999 determined usage of 1754kwh for 25 days.
- This average along with the companiable usage for the same period in 1998 was used to calculate the billing for May, June, July and August 1999.

Please investigate the following correspondence concerning a backbilling issue. Taken by S. Gonzalez

12/09/99 Reply received (email). CAgee

01-07-2000 The company is reporting they have been in contact with the customer on this issue. They are also stating on August 7, 1999, Ms. Howden called the company to report very low billing since June 1999. The company installed a new meter at the residence to get a daily average of consumption. The reading on September 3,1999 was 1754 for 25 days. This came to an average of 70.16 kwh. This average along with the comparable usage for the same period in 1998 was used to calculate the billing for May, June, July and August 1999. On November 24, 1999 they spoke with the customer they are permitted to backbill a customer for up to 12 months. This is in compliance with FAC. 25-6.103 (2) A &C. They also state the customer refused pay arrangements. They have placed a hold on the account from disconnection until the PSC. rules on this case. I have a copy of the response in my files. Closed by letter. VMcKay