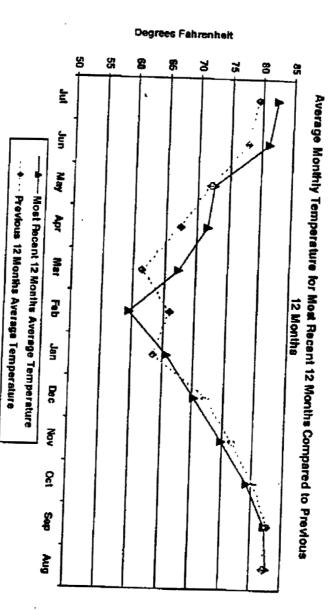

Documentation provided to the Florida Public Service Commission (PSC) by the company shows the following sequence of events:

- On August 7, 1999, Ms. Howden called the company to report very low billing since June 1999.
- The company installed a new meter at the residence to get a daily average of consumption.
- The reading on Septenber 3, 1999 determined usage of 1754kwh for 25 days.
- This average along with the companiable usage for the same period in 1998 was used to calculate the billing for May, June, July and August 1999.

Please investigate the following correspondence concerning a backbilling issue. Taken by S. Gonzalez

12/09/99 Reply received (email). CAgee

01-07-2000 The company is reporting they have been in contact with the customer on this issue. They are also stating on August 7, 1999, Ms. Howden called the company to report very low billing since June 1999. The company installed a new meter at the residence to get a daily average of consumption. The reading on September 3,1999 was 1754 for 25 days. This came to an average of 70.16 kwh. This average along with the comparable usage for the same period in 1998 was used to calculate the billing for May, June, July and August 1999. On November 24, 1999 they spoke with the customer they are permitted to backbill a customer for up to 12 months. This is in compliance with FAC. 25-6.103 (2) A &C. They also state the customer refused pay arrangements. They have placed a hold on the account from disconnection until the PSC. rules on this case. I have a copy of the response in my files. Closed by letter. VMcKay