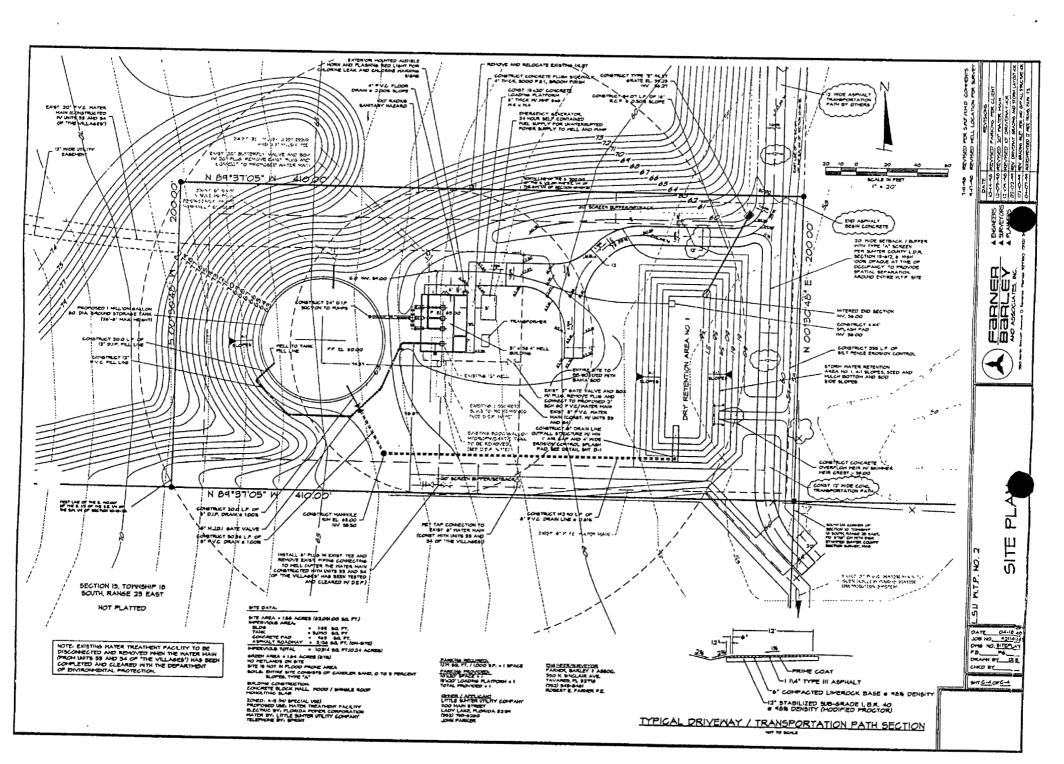

|
| Mrs. Rith A. Deitrich  Miss. Rith A. Deitrich  Bonded Thru: Official Notary Service                                                      |
| (Print Name of Notary Public)                                                                                                            |
| My Commission Expires: Nov. 20, 2000                                                                                                     |
| Personally Known or Produced Identification .  Type of Identification Produced:                                                          |
| Type of fection enduced;                                                                                                                 |

t ap bjev deq



\$470500 DS

THIS INSTRUMENT PREPARED BY/RETURN TO: Steven M. Roy/ahs McLin, Burnsed, Morrison, Johnson, Newman & Roy, P.A. Post Oflice Box 491357 Leesburg, Florida 34749-1357



Parcel Identification No.

DAVID R. ELLSPERMANN, CLASSIC COURT FILE: 2000-055849
DATE: 06/15/00 16:14
OR BOOK/PAGE: 2805/1099
MARION COUNTY

Deed Doc Stamps 21.00 PAID

86/15/88 HARTON COUNTY - 1

#### WARRANTY DEED

THIS INDENTURE made this \_\_\_\_\_\_ day of June 2000, between The Villages of Lake-Sumter, Inc., a Florida corporation, whose address is 1100 Main Street, The Villages, Florida 32159, grantor\*, and Little Sumter Utility Company, a Florida corporation, whose address is 1100 Main Street, The Villages, Florida 32159 grantee\*,

WITNESSETH, that said grantor, for and in consideration of the sum of TE