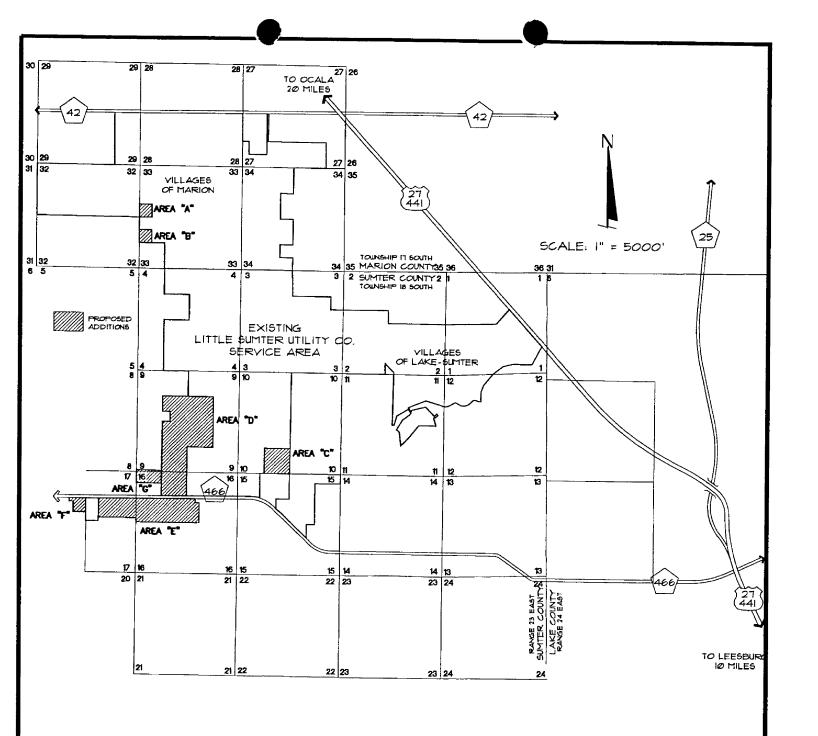

#### LEGAL DESCRIPTION

AREA "A": Begin at the Southeast corner of the SW1/4 of the SW1/4 of the NW1/4 of Section 33, Township 17 South, Range 23 East, Marion County, Florida; thence run Westerly to the Southwest corner of said SW1/4 of the SW1/4 of the NW1/4; thence run Northerly to the Northwest corner of said SW1/4 of the SW1/4 of the SW1/4 of the NW1/4; thence run Easterly to the Northeast corner of said SW1/4 of the SW1/4 of the NW1/4; thence run Southerly to the Point of Beginning.

AREA "B": Begin at the Southeast corner of the SW1/4 of the NW1/4 of the SW1/4 of Section 33, Township 17 South, Range 23 East, Marion County, Florida; thence run Westerly to the Southwest corner of said SW1/4 of the NW1/4 of the SW1/4; thence run Northerly to the Northwest corner of said SW1/4 of the NW1/4 of the SW1/4; thence run Easterly to the Northeast corner of said SW1/4 of the SW1/4; thence run Southerly to the Point of Beginning.

AREA "C": Begin at the Southeast corner of the SE1/4 of the SW1/4 of Section 10, Township 18 South, Range 23 East, Sumter County, Florida; thence run Westerly to the Southwest corner of said SE1/4 of SW1/4; thence run Northerly to the Northwest corner of said SE1/4 of SW1/4; thence run Easterly to the Northeast corner of said SE1/4 of SW1/4; thence run Southerly to the Point of Beginning.

AREA "D": The NE1/4 of the NW 1/4 of Section 16, Township 18 South, Range 23 East, Sumter County, Florida, and the E1/2 of the SW1/4, the NW1/4 of the SE1/4, and the SW1/4 of the NE1/4 of Section 9, Township 18 South, Range 23 East, Sumter County, Florida. Less right of way for County Road 466 and 101 and the following described property in Section 9, Township 18 South, Range 23 East, Sumter County, Florida; SE1/4 of NW1/4, less begin at SW corner of SE 1/4 OF NW1/4, North 525 feet, East 415 feet, South 525 Feet, West 415 feet to Point of Beginning. Less right of way for County Road 101.

AREA "E": Begin at the Southeast corner of the W1/2 of the SW1/4 of the NE1/4 of Section 16, Township 18 South, Range 23 East, Sumter County, Florida; run thence Westerly to the Southeast corner of the NE1/4 of Section 17, Township 18 South, Range 23 East, Sumter County, Florida; thence along the East line of said NE1/4 run Northerly to a point that is 218.50 feet North (by perpendicular measurement) of the south line of said NE1/4; thence parallel with said south line of NE1/4 run Westerly to a point that is 660 feet East (by perpendicular measurement) of the west line of said NE1/4 of Section 17; thence parallel with said west line run Northerly to the south right-of-way line of County Road 466; thence along said right-of-way line run Easterly to the East line of Section 17; thence continue Easterly along said right-of-way line to the east line of said W1/2 of SW1/4 of NE1/4 of Section 16; thence along said east line run Southerly to the Point of Beginning.

LESS THE FOLLOWING-DESCRIBED PARCEL: Begin at a point where the east line of the W1/2 of the SW1/4 of the NE1/4 of Section 16, Township 18 South, Range 23 East, Sumter County, Florida, intersects the southerly right-of-way line of County Road 466; thence run West 70 yards along said right-of-way line; thence run South 70 yards; thence East 70 yards; thence North 70 yards to the Point of Beginning.

AREA "F": That part of Section 17, Township 18 South, Range 23 East, Sumter County, Florida, described as follows: Begin on the South right-of-way of County Road 466 at a point located on the North-South mid-section line Section 17, Township 18 South, Range 23 East; thence West 850.00 feet along said right-of-way to a point located 274.80 feet West of the East line of Block E, OXFORD According to the plat thereof recorded in Plat Book 1, Pages 32 AND 33, Public Records of Sumter County, Florida; Thence South parallel to the East line of Block E, 160.00 feet; thence East parallel to County Road 466, a distance of 210.00 feet; thence South 557.60 to the South line of Block F, of said OXFORD; thence East along the South line of Blocks F and I, for 640.00 feet; thence North along said mid-section line 717.60 feet to the Point of Beginning.

AREA "G": The North 594.277 feet of the NW ¼ of the NW ¼ OF Section 16, Township 18 South, Range 23 East, Sumter County, Florida, lying West of the right-of-way for County Road 101; and the South 75.54 feet of the SW ¼ of the SW ¼ of Section 9, Township 18 South, Range 23 East, Sumter County, Florida, lying West of the right-of-way for County Road 101.