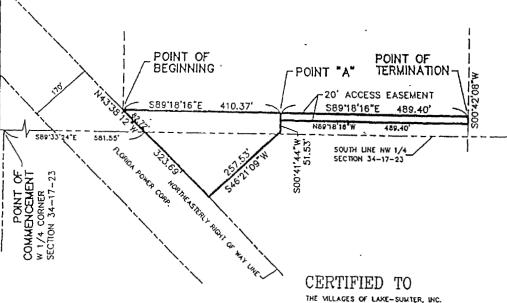

#### DESCRIPTION LITTLE SUMTER UTILITY MARION COUNTY WATER TREATMENT FACILITY

THAT PORTION OF THE WEST 1/2 OF SECTION 34, TOWNSHIP 17 SOUTH, RANGE 23 EAST, MARION COUNTY, FLORIDA, BEING DESCRIBED AS FOLLOWS:

COMMENCE AT THE WEST 1/4 CORNER OF SECTION 34; THENCE S89'33'24"E ALONG THE SOUTH LINE OF THE NORTHWEST 1/4 OF SAID SECTION 34 FOR 581.55 FEET TO THE NORTHEASTERLY RIGHT-OF-WAY LINE OF FLORIDA POWER CORPORATION'S CENTRAL FLORIDA - SILVER SPRINGS TRANSMISSION LINE (170.00 FOOT RIGHT OF WAY); THENCE N43'38'12"W ALONG SAID NORTHEASTERLY RIGHT OF WAY LINE FOR 82.72 FEET TO THE POINT OF BEGINNING OF THE HEREIN DESCRIBED PARCEL; THENCE 59'18'16"E FOR 410.37 FEET TO POINT "A"; THENCE S00'41'44"W FOR 51.53 FEET; THENCE S46'21'09"W FOR 257.53 FEET TO THE AFORESAID NORTHEASTERLY RIGHT OF WAY LINE; THENCE N43'38'12"W ALONG SAID NORTHEASTERLY RIGHT OF WAY LINE FOR 323.69 FEET TO THE POINT OF BEGINNING; CONTAINING 1.20 ACRES, MORE OR LESS. CONTAINING 1.20 ACRES, MORE OR LESS.

TOGETHER WITH A 20.00 FOOT WIDE EASEMENT FOR INGRESS/EGRESS LYING 20.00 FEET SOUTHERLY OF, WHEN MEASURED AT RIGHT ANGLES AND PARALLEL WITH, THE FOLLOWING DESCRIBED LINE: BEGIN AT THE AFORESAID POINT "A"; THENCE S89'18'16"E FOR 489.40 FEET TO THE POINT OF TERMINATION. SAID EASEMENT IS BOUNDED ON THE WEST BY A LINE WHICH BEARS S00'41'44"W AND ON THE EAST BY A LINE WHICH BEARS S00'42'08"W.