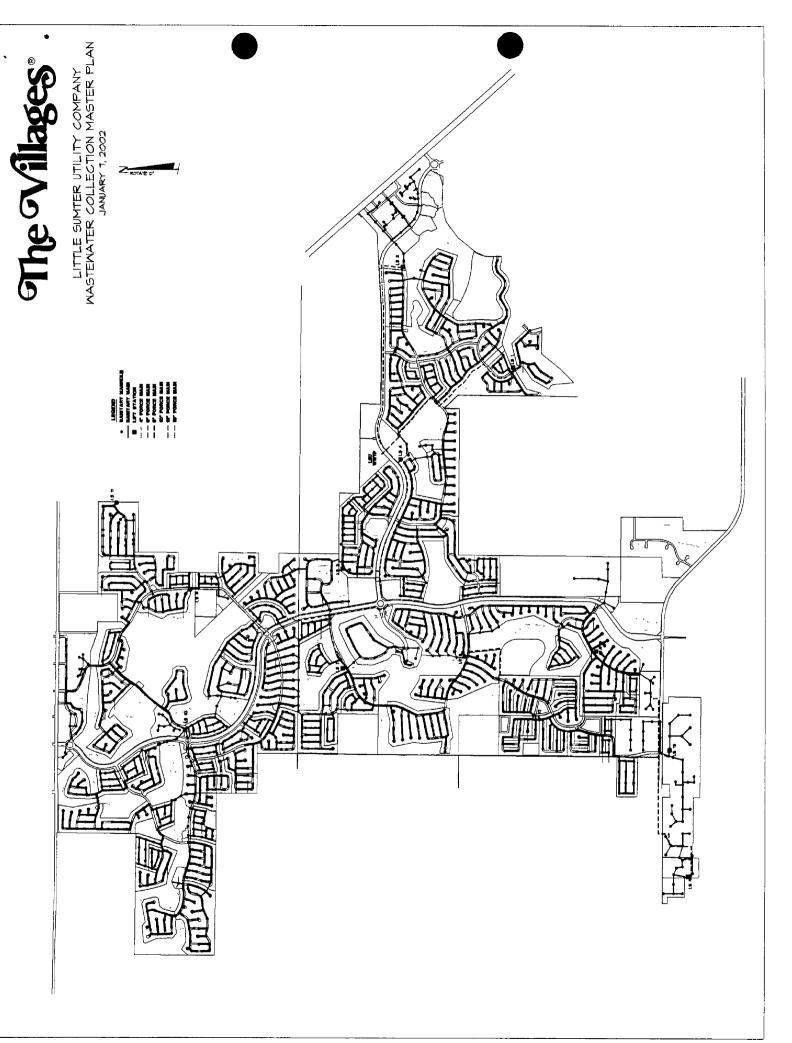

FPSC-COMMISSION CLERK

- 3. To the best of Applicant's knowledge, the provision of water and wastewater service to this property by LSU is consistent with the Marion and Sumter County Comprehensive Plans at the time the application is filed, as approved by the Department of Community Affairs. Attached as Exhibit "A" is a letter from Jackson E. Sullivan of the Carlton Fields law firm confirming that understanding.
- 4. Attached as Composite Exhibit "B" are copies of the instruments confirming LSU's right to use the property upon which its water and wastewater plants are located.
- 5. A description of the territory proposed to be served, using township, range and section references is attached hereto as Exhibit "C".
- 6. LSU will serve this property with its existing water and wastewater treatment plants. The capacities of existing lines and treatment facilities is set forth on Exhibit "D" attached hereto.
- 7. A detailed map showing township, range and section with the proposed territory plotted thereon are attached as Exhibit "E".
- 8. A detailed map showing existing lines and facilities is attached hereto as Exhibit "F".
- 9. Attached as Exhibit "G" is a schedule of the water and wastewater permits issued to LSU.
- 10. LSU has both the financial and technical ability to render reasonably sufficient, adequate and efficient service.

Attached as Exhibit "H" are copies of the most recent Financial Statements of LSU.

With response to its technical ability, LSU has an operations agreement with Operations Management International to operate, maintain and manage the utility facilities and equipment. There are no outstanding Consent Orders or Notices of Violation from DEP. Its regulatory accountants are Cronin, Jackson, Nixon & Wilson, CPAs, and its attorneys are the law firm of Rose, Sundstrom & Bentley, LLP, both of the whom are the preeminent firms in their respective disciplines in the regulation of water and wastewater utilities in Florida.