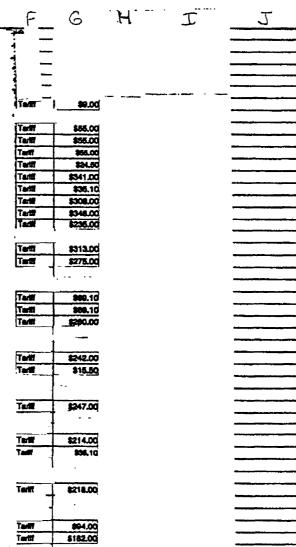

## Cost Analysis of 1FB with Proposed Key Discounts

| F         | ۲-           |           | Ù                        | 1-<br>-  | F       | ٦              | -               |
|-----------|--------------|-----------|--------------------------|----------|---------|----------------|-----------------|
| FL<br>RG  | CLEC<br>Zone | BLSPICE   | ek alforila (<br>Wisiges |          |         | Margini        | ERIC CARACTERIC |
| 1         | 3            | \$23.36   | \$31.20                  | \$25.36  | \$18.84 | 26%            |                 |
| 2         | 3            | \$24.54   | \$32.38                  | \$26.25  | \$18.84 | 28%            |                 |
| 3         | 3            | \$25.84   | \$33.68                  | \$27.22  | \$18.84 | 31%            |                 |
| 4         | 3            | \$27.01   | \$34.85                  | \$28.10  | \$18.84 | 33%            |                 |
| 5         | 2            | \$28.14   | \$35.98                  | \$28.95  | \$18.84 | 35%            |                 |
| 6         | 2            | \$29.38   | \$37.22                  | \$29.88  | \$18.84 | 37%            |                 |
| 7         | 2            | \$30.38   | \$38.22                  | \$30.63  | \$18.84 | 38%            |                 |
| 8         | 2            | \$31.38   | \$39.22                  | \$31.38  | \$18.84 | 40%            |                 |
| 9         | 1            | \$32.32   | \$40.16                  | \$32.08  | \$18.84 | 41%            |                 |
| 10        | 1            | \$33.03   | \$40.87                  | \$32.61  | \$18.84 | 42%            |                 |
| 11        | 1            | \$33.74   | \$41.58                  | \$33.15  | \$18.84 | 43%            |                 |
| 12        | 1            | \$34.33   | \$42.17                  | \$33.59  | \$18.84 | 44%            |                 |
| A GA      | CLEC         | Tariff    |                          | ₩¥₽      | TELRICA | ATELRIC        |                 |
| RG'       | Zone         | BLS Price | A W/SLC                  | Discount | Cost    | Margin         | GiCost Margin . |
| 2         | 3            | \$24.90   | \$32.74                  | \$26.52  | \$17.46 | 34%            | -               |
| 5         | 3            | \$31.80   | \$39.64                  | \$31.69  | \$17.46 | 45%            |                 |
| 7         | 2            | \$37.30   | \$45.14                  | \$35.82  | \$17.46 | 51%            |                 |
| 12        | 1            | \$48.30   | \$56.14                  | \$44.07  | \$17.46 | 60%            |                 |
|           |              |           |                          |          |         |                |                 |
| <b>TN</b> | CLEC         | 1 Tariff  | Total                    | r = 2Va  | TELRIC  | <b>STELRIC</b> |                 |
| Ł RG 🖉    | Zone         | BLS Price | w/sic-                   | Discount | Cost    | Margin         | Costa Marcin L  |
| 1         | 3            | \$27.05   | \$34.89                  | \$28.13  | \$18.36 | 35%            |                 |

ł

|     | 1 | 3 | \$27.05 | \$34.89 | \$28.13 | \$18.36 | 35% |
|-----|---|---|---------|---------|---------|---------|-----|
| :   | 2 | 3 | \$30.80 | \$38.64 | \$30.94 | \$18.36 | 41% |
|     | 3 | 2 | \$32.75 | \$40.59 | \$32.40 | \$18.36 | 43% |
|     | 4 | 1 | \$39.05 | \$46.89 | \$37.13 | \$18.36 | 51% |
| :   | 5 | 1 | \$39.70 | \$47.54 | \$37.62 | \$18.36 | 51% |
| - 1 |   |   |         |         |         |         |     |