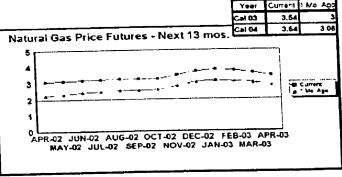

#### FPLE/EMT **Daily Management Report** Report Date 3/22/2002 Fuel Prices - Historical and Futures Activity Date, 3/21/2002 Current Month Natural Gas Prices - Past 20 days Natural Gas Historical Trends - Avg. Monthly Prices 4.00 10 3.40 8 2.80 6 **8** 2002 ▲ 2001 2.20 1.60 1.00 L MAR-02 MAR-06 MAR-10 MAR-14 MAR-18 MAR-04 MAR-08 MAR-12 MAR-16 MAR-20 JAN FEB MAR APR MAY JUN JUL AUG SEP OCT NOV DEC Current Month Crude Oil Prices - Past 20 days Crude Oil Historical Trends - Monthly Avg. Prices 35 28 27 14 18 MAR-02 MAR-06 MAR-10 MAR-14 MAR-18 JAN FEB MAR APR MAY JUN JUL AUG SEP OCT NOV DEC MAR-04 MAR-08 MAR-12 MAR-16 MAR-20 Year Current 1 Mo, Ago Cal 03 3.17 Central Appalachian Coal - Monthly Avg. Prices Natural Gas Price Futures - Next 13 mos. ● 2002 ▲ 2001 10 0 APR-02 JUN-02 AUG-02 OCT-02 DEC-02 FEB-03 APR-03 MAY-02 JUL-02 SEP-02 NOV-02 JAN-03 MAR-03 JAN FEB MAR APR MAY JUN JUL AUG SEP OCT NOV DEC Current h Mo Apo 23 88 Cal 03 20.97 23 16 Crude Oil Price Futures - Next 13 mos. Powder River Basin Coal - Monthly Avg. Prices 30 25 TO COME 20 **UNDER DEVELOPMENT** 15 APR-02 JUN-02 AUG-02 OCT-02 DEC-02 FEB-03 APR-03 MAY-02 JUL-02 SEP-02 NOV-02 JAN-03 MAR-03

#### FPLE/EMT Daily Management Report Report Date: 3/21/2002 Fuel Prices - Historical and Futures Activity Date. 3/20/2002 Current Month Natural Gas Prices - Past 20 days Natural Gas Historical Trends - Avg. Monthly Prices 4.00 10 3.40 2.80 2.20 1.60 MAR-01 MAR-05 MAR-09 MAR-13 MAR-17 MAR-03 MAR-07 MAR-11 MAR-15 MAR-19 JAN FEB MAR APR MAY JUN JUL AUG SEP OCT NOV DEC Current Month Crude Oil Prices - Past 20 days Crude Oil Historical Trends - Monthly Avg. Prices 30 35 21 14 18 7 MAR-01 MAR-05 MAR-09 MAR-13 MAR-17 0 JAN FEB MAR APR MAY JUN JUL AUG SEP OCT NOV DEC MAR-03 MAR-07 MAR-11 MAR-15 MAR-19 Cal 03 Cal 04 Natural Gas Price Futures - Next 13 mos. Central Appalachian Coal - Monthly Avg. Prices 40 35 ● 2002 ▲ 2001 0 APR-02 JUN-02 AUG-02 OCT-02 DEC-02 FEB-03 APR-03 MAY-02 JUL-02 SEP-03 NOV-02 JAN-03 MAR-03 JAN FEB MAR APR MAY JUN JUL AUG SEP OCT NOV DEC 23 33 20.68 Cal 03 Cal D4 22.61 Crude Oil Price Futures - Next 13 mos. Powder River Basin Coal - Monthly Avg. Prices 30 25 TO COME 20 UNDER DEVELOPMENT 15 10 APR-02 JUN-02 AUG-02 OCT-02 DEC-02 FEB-03 APR-03 MAY-02 JUL-02 SEP-02 NOV-02 JAN-03 MAR-03

### FPLE/EMT **Daily Management Report** Report Date, 3/20/2002 Fuel Prices - Historical and Futures Activity Date: 3/19/2002 Current Month Natural Gas Prices - Past 20 days Natural Gas Historical Trends - Avg. Monthly Prices 4.00 3.40 ● 2002 ▲ 2001 2.20 1.60 FEB-28 MAR-04 MAR-08 MAR-12 MAR-16 MAR-02 MAR-06 MAR-10 MAR-14 MAR-18 JAN FEB MAR APR MAY JUN JUL AUG SEP OCT NOV DEC Current Month Crude Oil Prices - Past 20 days Crude Oil Historical Trends - Monthly Avg. Prices 30 27 24 21 14 18 FEB-28 MAR-04 MAR-08 MAR-12 MAR-16 JAN FEB MAR APR MAY JUN JUL AUG SEP OCT NOV DEC MAR-02 MAR-06 MAR-10 MAR-14 MAR-18 Cal 03 3.67 3.12 Natural Gas Price Futures - Next 13 mos. Central Appalachian Coal - Monthly Avg. Prices → 2002 → 2001 APR-02 JUN-02 AUG-02 OCT-02 DEC-02 FEB-03 APR-03 MAY-02 JUL-02 SEP-02 NOV-02 JAN-03 MAR-03 JAN FEB MAR APR MAY JUN JUL AUG SEP OCT NOV DEC Cal D3 22 81 Crude Oil Price Futures - Next 13 mos. Powder River Basin Coal - Monthly Avg. Prices 35 30 25 TO COME UNDER DEVELOPMENT 10 L APR-02 JUN-02 AUG-02 OCT-02 DEC-02 FEB-03 APR-03 MAY-02 JUL-02 SEP-02 NOV-02 JAN-03 MAR-03