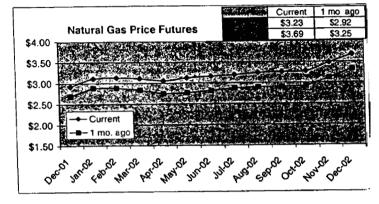

#### FPLE/EMT **Daily Management Report** Report Date 3/22/2002 Fuel Prices - Historical and Futures Activity Date, 3/21/2002 Current Month Natural Gas Prices - Past 20 days Natural Gas Historical Trends - Avg. Monthly Prices 4.00 10 3.40 8 2.80 6 **8** 2002 ▲ 2001 2.20 1.60 1.00 L MAR-02 MAR-06 MAR-10 MAR-14 MAR-18 MAR-04 MAR-08 MAR-12 MAR-16 MAR-20 JAN FEB MAR APR MAY JUN JUL AUG SEP OCT NOV DEC Current Month Crude Oil Prices - Past 20 days Crude Oil Historical Trends - Monthly Avg. Prices 35 28 27 14 18 MAR-02 MAR-06 MAR-10 MAR-14 MAR-18 JAN FEB MAR APR MAY JUN JUL AUG SEP OCT NOV DEC MAR-04 MAR-08 MAR-12 MAR-16 MAR-20 Year Current 1 Mo, Ago Cal 03 3.17 Central Appalachian Coal - Monthly Avg. Prices Natural Gas Price Futures - Next 13 mos. ● 2002 ▲ 2001 10 0 APR-02 JUN-02 AUG-02 OCT-02 DEC-02 FEB-03 APR-03 MAY-02 JUL-02 SEP-02 NOV-02 JAN-03 MAR-03 JAN FEB MAR APR MAY JUN JUL AUG SEP OCT NOV DEC Current h Mo Apo 23 88 Cal 03 20.97 23 16 Crude Oil Price Futures - Next 13 mos. Powder River Basin Coal - Monthly Avg. Prices 30 25 TO COME 20 **UNDER DEVELOPMENT** 15 APR-02 JUN-02 AUG-02 OCT-02 DEC-02 FEB-03 APR-03 MAY-02 JUL-02 SEP-02 NOV-02 JAN-03 MAR-03

#### FPLE/EMT Daily Management Report Report Date: 3/21/2002 Fuel Prices - Historical and Futures Activity Date. 3/20/2002 Current Month Natural Gas Prices - Past 20 days Natural Gas Historical Trends - Avg. Monthly Prices 4.00 10 3.40 2.80 2.20 1.60 MAR-01 MAR-05 MAR-09 MAR-13 MAR-17 MAR-03 MAR-07 MAR-11 MAR-15 MAR-19 JAN FEB MAR APR MAY JUN JUL AUG SEP OCT NOV DEC Current Month Crude Oil Prices - Past 20 days Crude Oil Historical Trends - Monthly Avg. Prices 30 35 21 14 18 7 MAR-01 MAR-05 MAR-09 MAR-13 MAR-17 0 JAN FEB MAR APR MAY JUN JUL AUG SEP OCT NOV DEC MAR-03 MAR-07 MAR-11 MAR-15 MAR-19 Cal 03 Cal 04 Natural Gas Price Futures - Next 13 mos. Central Appalachian Coal - Monthly Avg. Prices 40 35 ● 2002 ▲ 2001 0 APR-02 JUN-02 AUG-02 OCT-02 DEC-02 FEB-03 APR-03 MAY-02 JUL-02 SEP-03 NOV-02 JAN-03 MAR-03 JAN FEB MAR APR MAY JUN JUL AUG SEP OCT NOV DEC 23 33 20.68 Cal 03 Cal D4 22.61 Crude Oil Price Futures - Next 13 mos. Powder River Basin Coal - Monthly Avg. Prices 30 25 TO COME 20 UNDER DEVELOPMENT 15 10 APR-02 JUN-02 AUG-02 OCT-02 DEC-02 FEB-03 APR-03 MAY-02 JUL-02 SEP-02 NOV-02 JAN-03 MAR-03

### FPLE/EMT **Daily Management Report** Report Date, 3/20/2002 Fuel Prices - Historical and Futures Activity Date: 3/19/2002 Current Month Natural Gas Prices - Past 20 days Natural Gas Historical Trends - Avg. Monthly Prices 4.00 3.40 ● 2002 ▲ 2001 2.20 1.60 FEB-28 MAR-04 MAR-08 MAR-12 MAR-16 MAR-02 MAR-06 MAR-10 MAR-14 MAR-18 JAN FEB MAR APR MAY JUN JUL AUG SEP OCT NOV DEC Current Month Crude Oil Prices - Past 20 days Crude Oil Historical Trends - Monthly Avg. Prices 30 27 24 21 14 18 FEB-28 MAR-04 MAR-08 MAR-12 MAR-16 JAN FEB MAR APR MAY JUN JUL AUG SEP OCT NOV DEC MAR-02 MAR-06 MAR-10 MAR-14 MAR-18 Cal 03 3.67 3.12 Natural Gas Price Futures - Next 13 mos. Central Appalachian Coal - Monthly Avg. Prices → 2002 → 2001 APR-02 JUN-02 AUG-02 OCT-02 DEC-02 FEB-03 APR-03 MAY-02 JUL-02 SEP-02 NOV-02 JAN-03 MAR-03 JAN FEB MAR APR MAY JUN JUL AUG SEP OCT NOV DEC Cal D3 22 81 Crude Oil Price Futures - Next 13 mos. Powder River Basin Coal - Monthly Avg. Prices 35 30 25 TO COME UNDER DEVELOPMENT 10 L APR-02 JUN-02 AUG-02 OCT-02 DEC-02 FEB-03 APR-03 MAY-02 JUL-02 SEP-02 NOV-02 JAN-03 MAR-03

### FPLE/EMT **Daily Management Report** Report Date: 3/19/2002 Fuel Prices - Historical and Futures Activity Date 3/18/2002 Current Month Natural Gas Prices - Past 20 days Natural Gas Historical Trends - Avg. Monthly Prices 4.00 3.40 2.80 2.20 1.60 FEB-27 MAR-03 MAR-07 MAR-11 MAR-15 JAN FEB MAR APR MAY JUN JUL AUG SEP OCT NOV DEC MAR-01 MAR-05 MAR-09 MAR-13 MAR-17 Crude Oil Historical Trends - Monthly Avg. Prices **Current Month Crude Oil Prices - Past 20 days** 35 30 27 28 24 21 21 14 FEB-27 MAR-03 MAR-07 MAR-11 MAR-15 JAN FEB MAR APR MAY JUN JUL AUG SEP OCT NOV DEC MAR-01 MAR-05 MAR-09 MAR-13 MAR-17 Year Current 1 Mo Ago Natural Gas Price Futures - Next 13 mos. Central Appalachian Coal - Monthly Avg. Prices ⊕ Current ▲ 1 Mo Age ● 2002 ▲ 2001 10 APR-02 JUN-02 AUG-02 OCT-02 DEC-02 FEB-03 APR-03 MAY-02 JUL-02 SEP-02 NOV-02 JAN-03 MAR-03 JAN FEB MAR APR MAY JUN JUL AUG SEP OCT NOV DEC Current 1 Mo Apo Cal 03 23 61 21.35 Cal 04 Crude Oil Price Futures - Next 13 mos. Powder River Basin Coal - Monthly Avg. Prices TO COME UNDER DEVELOPMENT 16 APR-02 JUN-02 AUG-02 OCT-02 DEC-02 FEB-03 APR-03

#### FPLE/EMT Daily Management Report Report Date: 3/12/2002 Fuel Prices - Historical and Futures Activity Date: 3/11/2002 Current Month Natural Gas Prices - Past 20 days Natural Gas Historical Trends - Avg. Monthly Prices 4.00 10 3.40 8 2.80 **8** 2002 **±** 2001 2.20 1.60 1.00 L FEB-20 FEB-24 FEB-28 MAR-04 MAR-08 FEB-22 FEB-26 MAR-02 MAR-06 MAR-10 JAN FEB MAR APR MAY JUN JUL AUG SEP OCT NOV DEC Current Month Crude Oil Prices - Past 20 days Crude Oil Historical Trends - Monthly Avg. Prices 35 30 27 28 24 21 21 FEB-20 FEB-24 FEB-28 MAR-04 MAR-08 0 JAN FEB MAR APR MAY JUN JUL AUG SEP OCT NOV DEC FEB-22 FEB-26 MAR-02 MAR-06 MAR-10 Current 1 Mo Apo Natural Gas Price Futures - Next 13 mos Central Appalachian Coal - Monthly Avg. Prices 50 45 40 35 36 25 20 15 B Currerd ▲ 1 Me. Age ₩ 2002 ₩ 2001 19 APR-02 JUN-02 AUG-02 OCT-02 DEC-02 FEB-03 APR-03 MAY-02 JUL-02 SEP-02 NOV-02 JAN-03 MAR-03 JAN FEB MAR APR MAY JUN JUL AUG SEP OCT NOV DEC Current 1 Mo Ago Cal 03% 23.59 20.95 Cal Oli 23.12 20.9 Crude Oil Price Futures - Next 13 mos. Powder River Basin Coal - Monthly Avg. Prices 30 Current TO COME UNDER DEVELOPMENT 10 APR-02 JUN-02 AUG-02 OCT-02 DEC-02 FEB-03 APR-03 MAY-02 JUL-02 SEP-02 NOV-02 JAN-03 MAR-03

#### FPLE/EMT Daily Management Report Fuel Prices - Historical and Futures Activity Date: 3/7/2002 Current Month Natural Gas Prices - Past 20 days Natural Gas Historical Trends - Avg. Monthly Prices ♣ 2007 ★ 2001 1.60 1.00 FEB-16 FEB-20 FEB-24 FEB-28 MAR-04 FEB-18 FEB-22 FEB-26 MAR-02 MAR-06 JAN FEB MAR APR MAY JUN JUL AUG SEP OCT NOV DEC Crude Oil Historical Trends - Monthly Avg. Prices **Current Month Crude Oil Prices - Past 20 days** 35 30 27 28 24 21 - 2002 -±- 2001 21 18 FEB-16 FEB-20 FEB-24 FEB-28 MAR-04 0 JAN FEB MAR APR MAY JUN JUL AUG SEP OCT NOV DEC FEB-18 FEB-22 FEB-26 MAR-02 MAR-06 Current 1 Mo Ago 2.9 3.01 Natural Gas Price Futures - Next 13 mos. 40 35 30 25 ₩ 2002 A 2001 20 15 0 L APR-02 JUN-02 AUG-02 OCT-02 DEC-02 FEB-03 APR-03 MAY-02 JUL-02 SEP-02 NOV-02 JAN-03 MAR-03 JAN FEB MAR APR MAY JUN JUL AUG SEP OCT NOV DEC Current 1 Mo. Acc 20.57 200 22.91 22.5 20.54 Crude Oil Price Futures - Next 13 mos. Powder River Basin Coal - Monthly Avg. Prices SE Current TO COME UNDER DEVELOPMENT APR-02 JUN-02 AUG-02 OCT-02 DEC-02 FEB-03 APR-03 MAY-02 JUL-02 SEP-02 NOV-02 JAN-03 MAR-03

#### FPLE/EMT Daily Management Report Report Date: 2/20/2002 Fuel Prices - Historical and Futures Activity Date. 2/19/2002 Current Month Natural Gas Prices - Past 20 days Natural Gas Historical Trends - Avg. Monthly Prices 10 ₽ 2002 ± 2001 JAN-31 FEB-04 FEB-08 FEB-12 FEB-16 JAM FER MAR APR MAY JUN JUL AUG SEP OCT NOV DEC FEB-02 FEB-06 FEB-10 FEB-14 FEB-18 Current Month Crude Oil Prices - Past 20 days Crude Oil Historical Trends - Monthly Avg. Prices 35 28 21 ₩ 2002 ★ 2001 14 JAN-31 FEB-04 FEB-08 FEB-12 FEB-16 JAN FEB MAR APR MAY JUN JUL AUG SEP OCT NOV DEC FEB-02 FEB-06 FEB-10 FEB-14 FEB-18 ∂Yeer € Current 1 Mo Ag Cal 933 3.12 Cal 04.5 Natural Gas Price Futures - Next 13 mos. Central Appalachian Coal - Monthly Avg. Prices 45 48 3 30 26 20 15 ∰ Current ≜-1 Mo. Age ₩ 2002 ₩ 2001 MAR-02 MAY-02 JUL-02 SEP-02 NOV-02 JAN-03 MAR-03 JAN FEB MAR APR MAY JUN JUL AUG SEP OCT NOV DEC APR-02 JUN-02 AUG-02 OCT-02 DEC-02 FEB-03 Cal 03 2 21.02 20.17

#### FPLE/EMT Daily Management Report Report Date: 2/18/2002 Fuel Prices - Historical and Futures Activity Date: 2/15/2002 Current Month Natural Gas Prices - Past 20 days Natural Gas Historical Trends - Avg. Monthly Prices 10 ₩ 2002 ₩ 2001 FEB-02 FEB-06 FEB-10 FEB-14 JAN-29 JAN FEB MAR APR MAY JUN JUL AUG SEP OCT NOV DEC JAN-31 FEB-04 FEB-08 FEB-12 FEB-16 Current Month Crude Oil Prices - Past 20 days Crude Oil Historical Trends - Monthly Avg. Prices 35 30 28 25 21 14 JAN-29 FEB-02 FEB-06 FEB-10 FEB-14 JAN FEB MAR APR MAY JUN JUL AUG SEP OCT NOV DEC JAN-31 FEB-04 FEB-08 FEB-12 FEB-16 Current 1 Ma Ago 2.96 3.04 Central Appalachian Coal - Monthly Avg. Prices Natural Gas Price Futures - Next 13 mos. 35 30 25 20 ₩ 2002 ★ 2001 10 MAR-02 MAY-02 JUL-02 SEP-02 NOV-02 JAN-03 MAR-03 APR-02 JUN-02 AUG-02 OCT-02 DEC-02 FEB-03 JAN FEB MAR APR MAY JUN JUL AUG SEP OCT NOV DEC Current 1 Mo. Apo 21.35 20.11 20.41 Crude Oil Price Futures - Next 13 mos. Powder River Basin Coal - Monthly Avg. Prices TO COME 20 **UNDER DEVELOPMENT** 10 MAR-02 MAY-02 JUL-02 SEP-02 NOV-02 JAN-03 MAR-03 APR-02 JUN-02 AUG-02 OCT-02 DEC-02 FEB-03

#### FPL/EMT Daily Management Report Report Date. 2/11/2002 Fuel Prices - Historical and Futures Activity Date. 2/8/2002 Natural Gas Historical Trends - Avg. Monthly Prices **Current Month Natural Gas Prices** 8 **● 2002** ★ 2001 06 07 80 09 10 03 04 05 02 JAN FEB MAR APR MAY JUN JUL AUG SEP OCT NOV DEC Crude Oil Historical Trends - Monthly Avg. Prices **Current Month Crude Oil Prices** 35 35 30 28 25 21 ₩- 2002 ★- 2001 20 14 15 10 01 02 03 04 05 06 07 80 09 10 JAN FEB MAR APR MAY JUN JUL AUG SEP OCT NOV DEC Treef Current 1 Mo Ago CH 03 \* 2.96 3.05 3.05 Central Appalachian Coal - Monthly Avg. Prices Natural Gas Price Futures - Next 13 mos. 40 35 30 25 20 15 ∰ Current ± 1 Ma. Age ₩ 2002 ▲ 2001 0 L MAR-02 MAY-02 JUL-02 SEP-02 NOV-02 JAN-03 MAR-03 APR-02 JUN-02 AUG-02 OCT-02 DEC-02 FEB-03 JAN FEB MAR APR MAY JUN JUL AUG SEP OCT NOV DEC Year Current 1 Mo Ago Cal 03 20.95 21.33 21.28 Crude Oil Price Futures - Next 13 mos. Powder River Basin Coal - Monthly Avg. Prices 30 26 El Current TO COME 20 **UNDER DEVELOPMENT** 15 10 MAR-92 MAY-92 JUL-92 SEP-92 NOV-02 JAN-93 MAR-93 APR-92 JUN-92 AUG-92 OCT-92 DEC-92 FEB-93

### FPLE/EMT Daily Management Report Report Date: 2/1/2002 Fuel Prices - Historical and Futures Activity Date: 1/31/2002 Natural Gas Historical Trends - Avg. Monthly Prices **Current Month Natural Gas Prices** 10 8 ∰ 2002 ≜ 2001 JAN FEB MAR APR MAY JUN JUL AUG SEP OCT NOV DEC 01 03 05 07 09 11 13 15 17 19 21 23 25 27 29 31 02 04 06 08 10 12 14 16 18 20 22 24 26 28 30 **Current Month Crude Oil Prices** Crude Oil Historical Trends - Monthly Avg. Prices 35 30 28 25 21 ₩ 2002 •A· 2001 20 14 JAN FEB MAR APR MAY JUN JUL AUG SEP OCT NOV DEC 01 03 05 07 09 11 13 15 17 19 21 23 25 27 29 31 02 04 06 08 10 12 14 16 18 20 22 24 26 28 30 Cid 03% 2.92 3.13 CH DI 3.01 3.18 **Natural Gas Price Futures** Current 1-1-1-1 MAR-02 MAY-02 JUL-02 SEP-02 NOV-02 JAN-03 APR-02 JUN-02 AUG-02 OCT-02 DEC-02 FEB-03 Year Current 1 Mc Ago Cm 03 20.77 21.54 Cal O4% 20.96 21.44 **Crude Oil Price Futures** 35 30 26 SE Current ≜ 1 Ma. Age 20 15 MAR-02 MAY-02 JUL-02 SEP-02 NOV-02 JAN-03 APR-02 JUN-02 AUG-02 OCT-02 DEC-02 FEB-03

#### FPLE/EMT **Daily Management Report** Fuel Prices - Historical and Futures Report Date, 1/7/2002 御部 Current 1 Mo Ago 3 07 3 21 3 12 Natural Gas Price Futures Natural Gas Historical Trends - Avg Monthly Prices 10.00 9 00 8 00 7.00 6.00 5.00 4.00 3.00 7.00 ■ Gurrent ≜ 1 No Age 02 APR-02 JUN-02 AUG-02 OCT-07 DEC-02 FEB-03 MAR-02 MAY-02 JUL-02 SEP-02 NOV-02 JAN-03 JAN FEB MAR APR MAY JUN JUL AUG SEP OCT NOV DEC 1 Mo Ago 20 96 21.21 **Crude Oil Price Futures** Crude Oil Historical Trends - Monthly Avg. Prices 30.00 25.00 25 20.00 **⊞** Current ▲ 1 Me, Age ● 2002 ▲ 2001 20 15.00 10.00 10 5.00 0.00 FEB-02 APR-42 JUN-02 AUG-02 OCT-02 DEC-02 FEB-03 MAR-02 MAY-02 JUL-02 SEP-02 NOV-02 JAN-03 JAN FEB MAR APR MAY JUN JUL AUG SEP OCT HOV DEC