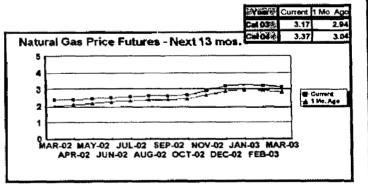

#### FPLE/EMT **Daily Management Report** Report Date 3/22/2002 Fuel Prices - Historical and Futures Activity Date, 3/21/2002 Current Month Natural Gas Prices - Past 20 days Natural Gas Historical Trends - Avg. Monthly Prices 4.00 10 3.40 8 2.80 6 **8** 2002 ▲ 2001 2.20 1.60 1.00 L MAR-02 MAR-06 MAR-10 MAR-14 MAR-18 MAR-04 MAR-08 MAR-12 MAR-16 MAR-20 JAN FEB MAR APR MAY JUN JUL AUG SEP OCT NOV DEC Current Month Crude Oil Prices - Past 20 days Crude Oil Historical Trends - Monthly Avg. Prices 35 28 27 14 18 MAR-02 MAR-06 MAR-10 MAR-14 MAR-18 JAN FEB MAR APR MAY JUN JUL AUG SEP OCT NOV DEC MAR-04 MAR-08 MAR-12 MAR-16 MAR-20 Year Current 1 Mo, Ago Cal 03 3.17 Central Appalachian Coal - Monthly Avg. Prices Natural Gas Price Futures - Next 13 mos. ● 2002 ▲ 2001 10 0 APR-02 JUN-02 AUG-02 OCT-02 DEC-02 FEB-03 APR-03 MAY-02 JUL-02 SEP-02 NOV-02 JAN-03 MAR-03 JAN FEB MAR APR MAY JUN JUL AUG SEP OCT NOV DEC Current h Mo Apo 23 88 Cal 03 20.97 23 16 Crude Oil Price Futures - Next 13 mos. Powder River Basin Coal - Monthly Avg. Prices 30 25 TO COME 20 **UNDER DEVELOPMENT** 15 APR-02 JUN-02 AUG-02 OCT-02 DEC-02 FEB-03 APR-03 MAY-02 JUL-02 SEP-02 NOV-02 JAN-03 MAR-03

#### FPLE/EMT Daily Management Report Report Date: 3/21/2002 Fuel Prices - Historical and Futures Activity Date. 3/20/2002 Current Month Natural Gas Prices - Past 20 days Natural Gas Historical Trends - Avg. Monthly Prices 4.00 10 3.40 2.80 2.20 1.60 MAR-01 MAR-05 MAR-09 MAR-13 MAR-17 MAR-03 MAR-07 MAR-11 MAR-15 MAR-19 JAN FEB MAR APR MAY JUN JUL AUG SEP OCT NOV DEC Current Month Crude Oil Prices - Past 20 days Crude Oil Historical Trends - Monthly Avg. Prices 30 35 21 14 18 7 MAR-01 MAR-05 MAR-09 MAR-13 MAR-17 0 JAN FEB MAR APR MAY JUN JUL AUG SEP OCT NOV DEC MAR-03 MAR-07 MAR-11 MAR-15 MAR-19 Cal 03 Cal 04 Natural Gas Price Futures - Next 13 mos. Central Appalachian Coal - Monthly Avg. Prices 40 35 ● 2002 ▲ 2001 0 APR-02 JUN-02 AUG-02 OCT-02 DEC-02 FEB-03 APR-03 MAY-02 JUL-02 SEP-03 NOV-02 JAN-03 MAR-03 JAN FEB MAR APR MAY JUN JUL AUG SEP OCT NOV DEC 23 33 20.68 Cal 03 Cal D4 22.61 Crude Oil Price Futures - Next 13 mos. Powder River Basin Coal - Monthly Avg. Prices 30 25 TO COME 20 UNDER DEVELOPMENT 15 10 APR-02 JUN-02 AUG-02 OCT-02 DEC-02 FEB-03 APR-03 MAY-02 JUL-02 SEP-02 NOV-02 JAN-03 MAR-03

### FPLE/EMT **Daily Management Report** Report Date, 3/20/2002 Fuel Prices - Historical and Futures Activity Date: 3/19/2002 Current Month Natural Gas Prices - Past 20 days Natural Gas Historical Trends - Avg. Monthly Prices 4.00 3.40 ● 2002 ▲ 2001 2.20 1.60 FEB-28 MAR-04 MAR-08 MAR-12 MAR-16 MAR-02 MAR-06 MAR-10 MAR-14 MAR-18 JAN FEB MAR APR MAY JUN JUL AUG SEP OCT NOV DEC Current Month Crude Oil Prices - Past 20 days Crude Oil Historical Trends - Monthly Avg. Prices 30 27 24 21 14 18 FEB-28 MAR-04 MAR-08 MAR-12 MAR-16 JAN FEB MAR APR MAY JUN JUL AUG SEP OCT NOV DEC MAR-02 MAR-06 MAR-10 MAR-14 MAR-18 Cal 03 3.67 3.12 Natural Gas Price Futures - Next 13 mos. Central Appalachian Coal - Monthly Avg. Prices → 2002 → 2001 APR-02 JUN-02 AUG-02 OCT-02 DEC-02 FEB-03 APR-03 MAY-02 JUL-02 SEP-02 NOV-02 JAN-03 MAR-03 JAN FEB MAR APR MAY JUN JUL AUG SEP OCT NOV DEC Cal D3 22 81 Crude Oil Price Futures - Next 13 mos. Powder River Basin Coal - Monthly Avg. Prices 35 30 25 TO COME UNDER DEVELOPMENT 10 L APR-02 JUN-02 AUG-02 OCT-02 DEC-02 FEB-03 APR-03 MAY-02 JUL-02 SEP-02 NOV-02 JAN-03 MAR-03

### FPLE/EMT **Daily Management Report** Report Date: 3/19/2002 Fuel Prices - Historical and Futures Activity Date 3/18/2002 Current Month Natural Gas Prices - Past 20 days Natural Gas Historical Trends - Avg. Monthly Prices 4.00 3.40 2.80 2.20 1.60 FEB-27 MAR-03 MAR-07 MAR-11 MAR-15 JAN FEB MAR APR MAY JUN JUL AUG SEP OCT NOV DEC MAR-01 MAR-05 MAR-09 MAR-13 MAR-17 Crude Oil Historical Trends - Monthly Avg. Prices **Current Month Crude Oil Prices - Past 20 days** 35 30 27 28 24 21 21 14 FEB-27 MAR-03 MAR-07 MAR-11 MAR-15 JAN FEB MAR APR MAY JUN JUL AUG SEP OCT NOV DEC MAR-01 MAR-05 MAR-09 MAR-13 MAR-17 Year Current 1 Mo Ago Natural Gas Price Futures - Next 13 mos. Central Appalachian Coal - Monthly Avg. Prices ⊕ Current ▲ 1 Mo Age ● 2002 ▲ 2001 10 APR-02 JUN-02 AUG-02 OCT-02 DEC-02 FEB-03 APR-03 MAY-02 JUL-02 SEP-02 NOV-02 JAN-03 MAR-03 JAN FEB MAR APR MAY JUN JUL AUG SEP OCT NOV DEC Current 1 Mo Apo Cal 03 23 61 21.35 Cal 04 Crude Oil Price Futures - Next 13 mos. Powder River Basin Coal - Monthly Avg. Prices TO COME UNDER DEVELOPMENT 16 APR-02 JUN-02 AUG-02 OCT-02 DEC-02 FEB-03 APR-03

#### FPLE/EMT Daily Management Report Report Date: 3/12/2002 Fuel Prices - Historical and Futures Activity Date: 3/11/2002 Current Month Natural Gas Prices - Past 20 days Natural Gas Historical Trends - Avg. Monthly Prices 4.00 10 3.40 8 2.80 **8** 2002 **±** 2001 2.20 1.60 1.00 L FEB-20 FEB-24 FEB-28 MAR-04 MAR-08 FEB-22 FEB-26 MAR-02 MAR-06 MAR-10 JAN FEB MAR APR MAY JUN JUL AUG SEP OCT NOV DEC Current Month Crude Oil Prices - Past 20 days Crude Oil Historical Trends - Monthly Avg. Prices 35 30 27 28 24 21 21 FEB-20 FEB-24 FEB-28 MAR-04 MAR-08 0 JAN FEB MAR APR MAY JUN JUL AUG SEP OCT NOV DEC FEB-22 FEB-26 MAR-02 MAR-06 MAR-10 Current 1 Mo Apo Natural Gas Price Futures - Next 13 mos Central Appalachian Coal - Monthly Avg. Prices 50 45 40 35 36 25 20 15 B Currerd ▲ 1 Me. Age ₩ 2002 ₩ 2001 19 APR-02 JUN-02 AUG-02 OCT-02 DEC-02 FEB-03 APR-03 MAY-02 JUL-02 SEP-02 NOV-02 JAN-03 MAR-03 JAN FEB MAR APR MAY JUN JUL AUG SEP OCT NOV DEC Current 1 Mo Ago Cal 03% 23.59 20.95 Cal Oli 23.12 20.9 Crude Oil Price Futures - Next 13 mos. Powder River Basin Coal - Monthly Avg. Prices 30 Current TO COME UNDER DEVELOPMENT 10 APR-02 JUN-02 AUG-02 OCT-02 DEC-02 FEB-03 APR-03 MAY-02 JUL-02 SEP-02 NOV-02 JAN-03 MAR-03

#### FPLE/EMT Daily Management Report Fuel Prices - Historical and Futures Activity Date: 3/7/2002 Current Month Natural Gas Prices - Past 20 days Natural Gas Historical Trends - Avg. Monthly Prices ♣ 2007 ★ 2001 1.60 1.00 FEB-16 FEB-20 FEB-24 FEB-28 MAR-04 FEB-18 FEB-22 FEB-26 MAR-02 MAR-06 JAN FEB MAR APR MAY JUN JUL AUG SEP OCT NOV DEC Crude Oil Historical Trends - Monthly Avg. Prices **Current Month Crude Oil Prices - Past 20 days** 35 30 27 28 24 21 - 2002 -±- 2001 21 18 FEB-16 FEB-20 FEB-24 FEB-28 MAR-04 0 JAN FEB MAR APR MAY JUN JUL AUG SEP OCT NOV DEC FEB-18 FEB-22 FEB-26 MAR-02 MAR-06 Current 1 Mo Ago 2.9 3.01 Natural Gas Price Futures - Next 13 mos. 40 35 30 25 ₩ 2002 A 2001 20 15 0 L APR-02 JUN-02 AUG-02 OCT-02 DEC-02 FEB-03 APR-03 MAY-02 JUL-02 SEP-02 NOV-02 JAN-03 MAR-03 JAN FEB MAR APR MAY JUN JUL AUG SEP OCT NOV DEC Current 1 Mo. Acc 20.57 200 22.91 22.5 20.54 Crude Oil Price Futures - Next 13 mos. Powder River Basin Coal - Monthly Avg. Prices SE Current TO COME UNDER DEVELOPMENT APR-02 JUN-02 AUG-02 OCT-02 DEC-02 FEB-03 APR-03 MAY-02 JUL-02 SEP-02 NOV-02 JAN-03 MAR-03

#### FPLE/EMT Daily Management Report Report Date: 2/20/2002 Fuel Prices - Historical and Futures Activity Date. 2/19/2002 Current Month Natural Gas Prices - Past 20 days Natural Gas Historical Trends - Avg. Monthly Prices 10 ₽ 2002 ± 2001 JAN-31 FEB-04 FEB-08 FEB-12 FEB-16 JAM FER MAR APR MAY JUN JUL AUG SEP OCT NOV DEC FEB-02 FEB-06 FEB-10 FEB-14 FEB-18 Current Month Crude Oil Prices - Past 20 days Crude Oil Historical Trends - Monthly Avg. Prices 35 28 21 ₩ 2002 ★ 2001 14 JAN-31 FEB-04 FEB-08 FEB-12 FEB-16 JAN FEB MAR APR MAY JUN JUL AUG SEP OCT NOV DEC FEB-02 FEB-06 FEB-10 FEB-14 FEB-18 ∂Yeer € Current 1 Mo Ag Cal 933 3.12 Cal 04.5 Natural Gas Price Futures - Next 13 mos. Central Appalachian Coal - Monthly Avg. Prices 45 48 3 30 26 20 15 ∰ Current ≜-1 Mo. Age ₩ 2002 ₩ 2001 MAR-02 MAY-02 JUL-02 SEP-02 NOV-02 JAN-03 MAR-03 JAN FEB MAR APR MAY JUN JUL AUG SEP OCT NOV DEC APR-02 JUN-02 AUG-02 OCT-02 DEC-02 FEB-03 Cal 03 2 21.02 20.17

#### FPLE/EMT Daily Management Report Report Date: 2/18/2002 Fuel Prices - Historical and Futures Activity Date: 2/15/2002 Current Month Natural Gas Prices - Past 20 days Natural Gas Historical Trends - Avg. Monthly Prices 10 ₩ 2002 ₩ 2001 FEB-02 FEB-06 FEB-10 FEB-14 JAN-29 JAN FEB MAR APR MAY JUN JUL AUG SEP OCT NOV DEC JAN-31 FEB-04 FEB-08 FEB-12 FEB-16 Current Month Crude Oil Prices - Past 20 days Crude Oil Historical Trends - Monthly Avg. Prices 35 30 28 25 21 14 JAN-29 FEB-02 FEB-06 FEB-10 FEB-14 JAN FEB MAR APR MAY JUN JUL AUG SEP OCT NOV DEC JAN-31 FEB-04 FEB-08 FEB-12 FEB-16 Current 1 Ma Ago 2.96 3.04 Central Appalachian Coal - Monthly Avg. Prices Natural Gas Price Futures - Next 13 mos. 35 30 25 20 ₩ 2002 ★ 2001 10 MAR-02 MAY-02 JUL-02 SEP-02 NOV-02 JAN-03 MAR-03 APR-02 JUN-02 AUG-02 OCT-02 DEC-02 FEB-03 JAN FEB MAR APR MAY JUN JUL AUG SEP OCT NOV DEC Current 1 Mo. Apo 21.35 20.11 20.41 Crude Oil Price Futures - Next 13 mos. Powder River Basin Coal - Monthly Avg. Prices TO COME 20 **UNDER DEVELOPMENT** 10 MAR-02 MAY-02 JUL-02 SEP-02 NOV-02 JAN-03 MAR-03 APR-02 JUN-02 AUG-02 OCT-02 DEC-02 FEB-03

#### FPL/EMT Daily Management Report Report Date. 2/11/2002 Fuel Prices - Historical and Futures Activity Date. 2/8/2002 Natural Gas Historical Trends - Avg. Monthly Prices **Current Month Natural Gas Prices** 8 **● 2002** ★ 2001 06 07 80 09 10 03 04 05 02 JAN FEB MAR APR MAY JUN JUL AUG SEP OCT NOV DEC Crude Oil Historical Trends - Monthly Avg. Prices **Current Month Crude Oil Prices** 35 35 30 28 25 21 ₩- 2002 ★- 2001 20 14 15 10 01 02 03 04 05 06 07 80 09 10 JAN FEB MAR APR MAY JUN JUL AUG SEP OCT NOV DEC Treef Current 1 Mo Ago CH 03 \* 2.96 3.05 3.05 Central Appalachian Coal - Monthly Avg. Prices Natural Gas Price Futures - Next 13 mos. 40 35 30 25 20 15 ∰ Current ± 1 Ma. Age ₩ 2002 ▲ 2001 0 L MAR-02 MAY-02 JUL-02 SEP-02 NOV-02 JAN-03 MAR-03 APR-02 JUN-02 AUG-02 OCT-02 DEC-02 FEB-03 JAN FEB MAR APR MAY JUN JUL AUG SEP OCT NOV DEC Year Current 1 Mo Ago Cal 03 20.95 21.33 21.28 Crude Oil Price Futures - Next 13 mos. Powder River Basin Coal - Monthly Avg. Prices 30 26 El Current TO COME 20 **UNDER DEVELOPMENT** 15 10 MAR-92 MAY-92 JUL-92 SEP-92 NOV-02 JAN-93 MAR-93 APR-92 JUN-92 AUG-92 OCT-92 DEC-92 FEB-93

### FPLE/EMT Daily Management Report Report Date: 2/1/2002 Fuel Prices - Historical and Futures Activity Date: 1/31/2002 Natural Gas Historical Trends - Avg. Monthly Prices **Current Month Natural Gas Prices** 10 8 ∰ 2002 ≜ 2001 JAN FEB MAR APR MAY JUN JUL AUG SEP OCT NOV DEC 01 03 05 07 09 11 13 15 17 19 21 23 25 27 29 31 02 04 06 08 10 12 14 16 18 20 22 24 26 28 30 **Current Month Crude Oil Prices** Crude Oil Historical Trends - Monthly Avg. Prices 35 30 28 25 21 ₩ 2002 •A· 2001 20 14 JAN FEB MAR APR MAY JUN JUL AUG SEP OCT NOV DEC 01 03 05 07 09 11 13 15 17 19 21 23 25 27 29 31 02 04 06 08 10 12 14 16 18 20 22 24 26 28 30 Cid 03% 2.92 3.13 CH DI 3.01 3.18 **Natural Gas Price Futures** Current 1-1-1-1 MAR-02 MAY-02 JUL-02 SEP-02 NOV-02 JAN-03 APR-02 JUN-02 AUG-02 OCT-02 DEC-02 FEB-03 Year Current 1 Mc Ago Cm 03 20.77 21.54 Cal O4% 20.96 21.44 **Crude Oil Price Futures** 35 30 26 SE Current ≜ 1 Ma. Age 20 15 MAR-02 MAY-02 JUL-02 SEP-02 NOV-02 JAN-03 APR-02 JUN-02 AUG-02 OCT-02 DEC-02 FEB-03