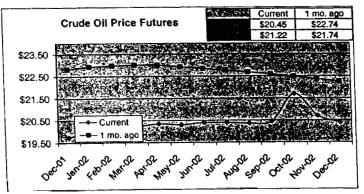

#### FPLE/EMT **Daily Management Report** Report Date 3/22/2002 Fuel Prices - Historical and Futures Activity Date, 3/21/2002 Current Month Natural Gas Prices - Past 20 days Natural Gas Historical Trends - Avg. Monthly Prices 4.00 10 3.40 8 2.80 6 **8** 2002 ▲ 2001 2.20 1.60 1.00 L MAR-02 MAR-06 MAR-10 MAR-14 MAR-18 MAR-04 MAR-08 MAR-12 MAR-16 MAR-20 JAN FEB MAR APR MAY JUN JUL AUG SEP OCT NOV DEC Current Month Crude Oil Prices - Past 20 days Crude Oil Historical Trends - Monthly Avg. Prices 35 28 27 14 18 MAR-02 MAR-06 MAR-10 MAR-14 MAR-18 JAN FEB MAR APR MAY JUN JUL AUG SEP OCT NOV DEC MAR-04 MAR-08 MAR-12 MAR-16 MAR-20 Year Current 1 Mo, Ago Cal 03 3.17 Central Appalachian Coal - Monthly Avg. Prices Natural Gas Price Futures - Next 13 mos. ● 2002 ▲ 2001 10 0 APR-02 JUN-02 AUG-02 OCT-02 DEC-02 FEB-03 APR-03 MAY-02 JUL-02 SEP-02 NOV-02 JAN-03 MAR-03 JAN FEB MAR APR MAY JUN JUL AUG SEP OCT NOV DEC Current h Mo Apo 23 88 Cal 03 20.97 23 16 Crude Oil Price Futures - Next 13 mos. Powder River Basin Coal - Monthly Avg. Prices 30 25 TO COME 20 **UNDER DEVELOPMENT** 15 APR-02 JUN-02 AUG-02 OCT-02 DEC-02 FEB-03 APR-03 MAY-02 JUL-02 SEP-02 NOV-02 JAN-03 MAR-03

#### FPLE/EMT Daily Management Report Report Date: 3/21/2002 Fuel Prices - Historical and Futures Activity Date. 3/20/2002 Current Month Natural Gas Prices - Past 20 days Natural Gas Historical Trends - Avg. Monthly Prices 4.00 10 3.40 2.80 2.20 1.60 MAR-01 MAR-05 MAR-09 MAR-13 MAR-17 MAR-03 MAR-07 MAR-11 MAR-15 MAR-19 JAN FEB MAR APR MAY JUN JUL AUG SEP OCT NOV DEC Current Month Crude Oil Prices - Past 20 days Crude Oil Historical Trends - Monthly Avg. Prices 30 35 21 14 18 7 MAR-01 MAR-05 MAR-09 MAR-13 MAR-17 0 JAN FEB MAR APR MAY JUN JUL AUG SEP OCT NOV DEC MAR-03 MAR-07 MAR-11 MAR-15 MAR-19 Cal 03 Cal 04 Natural Gas Price Futures - Next 13 mos. Central Appalachian Coal - Monthly Avg. Prices 40 35 ● 2002 ▲ 2001 0 APR-02 JUN-02 AUG-02 OCT-02 DEC-02 FEB-03 APR-03 MAY-02 JUL-02 SEP-03 NOV-02 JAN-03 MAR-03 JAN FEB MAR APR MAY JUN JUL AUG SEP OCT NOV DEC 23 33 20.68 Cal 03 Cal D4 22.61 Crude Oil Price Futures - Next 13 mos. Powder River Basin Coal - Monthly Avg. Prices 30 25 TO COME 20 UNDER DEVELOPMENT 15 10 APR-02 JUN-02 AUG-02 OCT-02 DEC-02 FEB-03 APR-03 MAY-02 JUL-02 SEP-02 NOV-02 JAN-03 MAR-03

### FPLE/EMT **Daily Management Report** Report Date, 3/20/2002 Fuel Prices - Historical and Futures Activity Date: 3/19/2002 Current Month Natural Gas Prices - Past 20 days Natural Gas Historical Trends - Avg. Monthly Prices 4.00 3.40 ● 2002 ▲ 2001 2.20 1.60 FEB-28 MAR-04 MAR-08 MAR-12 MAR-16 MAR-02 MAR-06 MAR-10 MAR-14 MAR-18 JAN FEB MAR APR MAY JUN JUL AUG SEP OCT NOV DEC Current Month Crude Oil Prices - Past 20 days Crude Oil Historical Trends - Monthly Avg. Prices 30 27 24 21 14 18 FEB-28 MAR-04 MAR-08 MAR-12 MAR-16 JAN FEB MAR APR MAY JUN JUL AUG SEP OCT NOV DEC MAR-02 MAR-06 MAR-10 MAR-14 MAR-18 Cal 03 3.67 3.12 Natural Gas Price Futures - Next 13 mos. Central Appalachian Coal - Monthly Avg. Prices → 2002 → 2001 APR-02 JUN-02 AUG-02 OCT-02 DEC-02 FEB-03 APR-03 MAY-02 JUL-02 SEP-02 NOV-02 JAN-03 MAR-03 JAN FEB MAR APR MAY JUN JUL AUG SEP OCT NOV DEC Cal D3 22 81 Crude Oil Price Futures - Next 13 mos. Powder River Basin Coal - Monthly Avg. Prices 35 30 25 TO COME UNDER DEVELOPMENT 10 L APR-02 JUN-02 AUG-02 OCT-02 DEC-02 FEB-03 APR-03 MAY-02 JUL-02 SEP-02 NOV-02 JAN-03 MAR-03

### FPLE/EMT **Daily Management Report** Report Date: 3/19/2002 Fuel Prices - Historical and Futures Activity Date 3/18/2002 Current Month Natural Gas Prices - Past 20 days Natural Gas Historical Trends - Avg. Monthly Prices 4.00 3.40 2.80 2.20 1.60 FEB-27 MAR-03 MAR-07 MAR-11 MAR-15 JAN FEB MAR APR MAY JUN JUL AUG SEP OCT NOV DEC MAR-01 MAR-05 MAR-09 MAR-13 MAR-17 Crude Oil Historical Trends - Monthly Avg. Prices **Current Month Crude Oil Prices - Past 20 days** 35 30 27 28 24 21 21 14 FEB-27 MAR-03 MAR-07 MAR-11 MAR-15 JAN FEB MAR APR MAY JUN JUL AUG SEP OCT NOV DEC MAR-01 MAR-05 MAR-09 MAR-13 MAR-17 Year Current 1 Mo Ago Natural Gas Price Futures - Next 13 mos. Central Appalachian Coal - Monthly Avg. Prices ⊕ Current ▲ 1 Mo Age ● 2002 ▲ 2001 10 APR-02 JUN-02 AUG-02 OCT-02 DEC-02 FEB-03 APR-03 MAY-02 JUL-02 SEP-02 NOV-02 JAN-03 MAR-03 JAN FEB MAR APR MAY JUN JUL AUG SEP OCT NOV DEC Current 1 Mo Apo Cal 03 23 61 21.35 Cal 04 Crude Oil Price Futures - Next 13 mos. Powder River Basin Coal - Monthly Avg. Prices TO COME UNDER DEVELOPMENT 16 APR-02 JUN-02 AUG-02 OCT-02 DEC-02 FEB-03 APR-03

#### FPLE/EMT Daily Management Report Report Date: 3/12/2002 Fuel Prices - Historical and Futures Activity Date: 3/11/2002 Current Month Natural Gas Prices - Past 20 days Natural Gas Historical Trends - Avg. Monthly Prices 4.00 10 3.40 8 2.80 **8** 2002 **±** 2001 2.20 1.60 1.00 L FEB-20 FEB-24 FEB-28 MAR-04 MAR-08 FEB-22 FEB-26 MAR-02 MAR-06 MAR-10 JAN FEB MAR APR MAY JUN JUL AUG SEP OCT NOV DEC Current Month Crude Oil Prices - Past 20 days Crude Oil Historical Trends - Monthly Avg. Prices 35 30 27 28 24 21 21 FEB-20 FEB-24 FEB-28 MAR-04 MAR-08 0 JAN FEB MAR APR MAY JUN JUL AUG SEP OCT NOV DEC FEB-22 FEB-26 MAR-02 MAR-06 MAR-10 Current 1 Mo Apo Natural Gas Price Futures - Next 13 mos Central Appalachian Coal - Monthly Avg. Prices 50 45 40 35 36 25 20 15 B Currerd ▲ 1 Me. Age ₩ 2002 ₩ 2001 19 APR-02 JUN-02 AUG-02 OCT-02 DEC-02 FEB-03 APR-03 MAY-02 JUL-02 SEP-02 NOV-02 JAN-03 MAR-03 JAN FEB MAR APR MAY JUN JUL AUG SEP OCT NOV DEC Current 1 Mo Ago Cal 03% 23.59 20.95 Cal Oli 23.12 20.9 Crude Oil Price Futures - Next 13 mos. Powder River Basin Coal - Monthly Avg. Prices 30 Current TO COME UNDER DEVELOPMENT 10 APR-02 JUN-02 AUG-02 OCT-02 DEC-02 FEB-03 APR-03 MAY-02 JUL-02 SEP-02 NOV-02 JAN-03 MAR-03

#### FPLE/EMT Daily Management Report Fuel Prices - Historical and Futures Activity Date: 3/7/2002 Current Month Natural Gas Prices - Past 20 days Natural Gas Historical Trends - Avg. Monthly Prices ♣ 2007 ★ 2001 1.60 1.00 FEB-16 FEB-20 FEB-24 FEB-28 MAR-04 FEB-18 FEB-22 FEB-26 MAR-02 MAR-06 JAN FEB MAR APR MAY JUN JUL AUG SEP OCT NOV DEC Crude Oil Historical Trends - Monthly Avg. Prices **Current Month Crude Oil Prices - Past 20 days** 35 30 27 28 24 21 - 2002 -±- 2001 21 18 FEB-16 FEB-20 FEB-24 FEB-28 MAR-04 0 JAN FEB MAR APR MAY JUN JUL AUG SEP OCT NOV DEC FEB-18 FEB-22 FEB-26 MAR-02 MAR-06 Current 1 Mo Ago 2.9 3.01 Natural Gas Price Futures - Next 13 mos. 40 35 30 25 ₩ 2002 A 2001 20 15 0 L APR-02 JUN-02 AUG-02 OCT-02 DEC-02 FEB-03 APR-03 MAY-02 JUL-02 SEP-02 NOV-02 JAN-03 MAR-03 JAN FEB MAR APR MAY JUN JUL AUG SEP OCT NOV DEC Current 1 Mo. Acc 20.57 200 22.91 22.5 20.54 Crude Oil Price Futures - Next 13 mos. Powder River Basin Coal - Monthly Avg. Prices SE Current TO COME UNDER DEVELOPMENT APR-02 JUN-02 AUG-02 OCT-02 DEC-02 FEB-03 APR-03 MAY-02 JUL-02 SEP-02 NOV-02 JAN-03 MAR-03

#### FPLE/EMT Daily Management Report Report Date: 2/20/2002 Fuel Prices - Historical and Futures Activity Date. 2/19/2002 Current Month Natural Gas Prices - Past 20 days Natural Gas Historical Trends - Avg. Monthly Prices 10 ₽ 2002 ± 2001 JAN-31 FEB-04 FEB-08 FEB-12 FEB-16 JAM FER MAR APR MAY JUN JUL AUG SEP OCT NOV DEC FEB-02 FEB-06 FEB-10 FEB-14 FEB-18 Current Month Crude Oil Prices - Past 20 days Crude Oil Historical Trends - Monthly Avg. Prices 35 28 21 ₩ 2002 ★ 2001 14 JAN-31 FEB-04 FEB-08 FEB-12 FEB-16 JAN FEB MAR APR MAY JUN JUL AUG SEP OCT NOV DEC FEB-02 FEB-06 FEB-10 FEB-14 FEB-18 ∂Yeer € Current 1 Mo Ag Cal 933 3.12 Cal 04.5 Natural Gas Price Futures - Next 13 mos. Central Appalachian Coal - Monthly Avg. Prices 45 48 3 30 26 20 15 ∰ Current ≜-1 Mo. Age ₩ 2002 ₩ 2001 MAR-02 MAY-02 JUL-02 SEP-02 NOV-02 JAN-03 MAR-03 JAN FEB MAR APR MAY JUN JUL AUG SEP OCT NOV DEC APR-02 JUN-02 AUG-02 OCT-02 DEC-02 FEB-03 Cal 03 2 21.02 20.17

#### FPLE/EMT Daily Management Report Report Date: 2/18/2002 Fuel Prices - Historical and Futures Activity Date: 2/15/2002 Current Month Natural Gas Prices - Past 20 days Natural Gas Historical Trends - Avg. Monthly Prices 10 ₩ 2002 ₩ 2001 FEB-02 FEB-06 FEB-10 FEB-14 JAN-29 JAN FEB MAR APR MAY JUN JUL AUG SEP OCT NOV DEC JAN-31 FEB-04 FEB-08 FEB-12 FEB-16 Current Month Crude Oil Prices - Past 20 days Crude Oil Historical Trends - Monthly Avg. Prices 35 30 28 25 21 14 JAN-29 FEB-02 FEB-06 FEB-10 FEB-14 JAN FEB MAR APR MAY JUN JUL AUG SEP OCT NOV DEC JAN-31 FEB-04 FEB-08 FEB-12 FEB-16 Current 1 Ma Ago 2.96 3.04 Central Appalachian Coal - Monthly Avg. Prices Natural Gas Price Futures - Next 13 mos. 35 30 25 20 ₩ 2002 ★ 2001 10 MAR-02 MAY-02 JUL-02 SEP-02 NOV-02 JAN-03 MAR-03 APR-02 JUN-02 AUG-02 OCT-02 DEC-02 FEB-03 JAN FEB MAR APR MAY JUN JUL AUG SEP OCT NOV DEC Current 1 Mo. Apo 21.35 20.11 20.41 Crude Oil Price Futures - Next 13 mos. Powder River Basin Coal - Monthly Avg. Prices TO COME 20 **UNDER DEVELOPMENT** 10 MAR-02 MAY-02 JUL-02 SEP-02 NOV-02 JAN-03 MAR-03 APR-02 JUN-02 AUG-02 OCT-02 DEC-02 FEB-03

#### FPL/EMT Daily Management Report Report Date. 2/11/2002 Fuel Prices - Historical and Futures Activity Date. 2/8/2002 Natural Gas Historical Trends - Avg. Monthly Prices **Current Month Natural Gas Prices** 8 **● 2002** ★ 2001 06 07 80 09 10 03 04 05 02 JAN FEB MAR APR MAY JUN JUL AUG SEP OCT NOV DEC Crude Oil Historical Trends - Monthly Avg. Prices **Current Month Crude Oil Prices** 35 35 30 28 25 21 ₩- 2002 ★- 2001 20 14 15 10 01 02 03 04 05 06 07 80 09 10 JAN FEB MAR APR MAY JUN JUL AUG SEP OCT NOV DEC Treef Current 1 Mo Ago CH 03 \* 2.96 3.05 3.05 Central Appalachian Coal - Monthly Avg. Prices Natural Gas Price Futures - Next 13 mos. 40 35 30 25 20 15 ∰ Current ± 1 Ma. Age ₩ 2002 ▲ 2001 0 L MAR-02 MAY-02 JUL-02 SEP-02 NOV-02 JAN-03 MAR-03 APR-02 JUN-02 AUG-02 OCT-02 DEC-02 FEB-03 JAN FEB MAR APR MAY JUN JUL AUG SEP OCT NOV DEC Year Current 1 Mo Ago Cal 03 20.95 21.33 21.28 Crude Oil Price Futures - Next 13 mos. Powder River Basin Coal - Monthly Avg. Prices 30 26 El Current TO COME 20 **UNDER DEVELOPMENT** 15 10 MAR-92 MAY-92 JUL-92 SEP-92 NOV-02 JAN-93 MAR-93 APR-92 JUN-92 AUG-92 OCT-92 DEC-92 FEB-93

### FPLE/EMT Daily Management Report Report Date: 2/1/2002 Fuel Prices - Historical and Futures Activity Date: 1/31/2002 Natural Gas Historical Trends - Avg. Monthly Prices **Current Month Natural Gas Prices** 10 8 ∰ 2002 ≜ 2001 JAN FEB MAR APR MAY JUN JUL AUG SEP OCT NOV DEC 01 03 05 07 09 11 13 15 17 19 21 23 25 27 29 31 02 04 06 08 10 12 14 16 18 20 22 24 26 28 30 **Current Month Crude Oil Prices** Crude Oil Historical Trends - Monthly Avg. Prices 35 30 28 25 21 ₩ 2002 •A· 2001 20 14 JAN FEB MAR APR MAY JUN JUL AUG SEP OCT NOV DEC 01 03 05 07 09 11 13 15 17 19 21 23 25 27 29 31 02 04 06 08 10 12 14 16 18 20 22 24 26 28 30 Cid 03% 2.92 3.13 CH DI 3.01 3.18 **Natural Gas Price Futures** Current 1-1-1-1 MAR-02 MAY-02 JUL-02 SEP-02 NOV-02 JAN-03 APR-02 JUN-02 AUG-02 OCT-02 DEC-02 FEB-03 Year Current 1 Mc Ago Cm 03 20.77 21.54 Cal O4% 20.96 21.44 **Crude Oil Price Futures** 35 30 26 SE Current ≜ 1 Ma. Age 20 15 MAR-02 MAY-02 JUL-02 SEP-02 NOV-02 JAN-03 APR-02 JUN-02 AUG-02 OCT-02 DEC-02 FEB-03

#### FPLE/EMT **Daily Management Report** Fuel Prices - Historical and Futures Report Date, 1/7/2002 御部 Current 1 Mo Ago 3 07 3 21 3 12 Natural Gas Price Futures Natural Gas Historical Trends - Avg Monthly Prices 10.00 9 00 8 00 7.00 6.00 5.00 4.00 3.00 7.00 ■ Gurrent ≜ 1 No Age 02 APR-02 JUN-02 AUG-02 OCT-07 DEC-02 FEB-03 MAR-02 MAY-02 JUL-02 SEP-02 NOV-02 JAN-03 JAN FEB MAR APR MAY JUN JUL AUG SEP OCT NOV DEC 1 Mo Ago 20 96 21.21 **Crude Oil Price Futures** Crude Oil Historical Trends - Monthly Avg. Prices 30.00 25.00 25 20.00 **⊞** Current ▲ 1 Me, Age ● 2002 ▲ 2001 20 15.00 10.00 10 5.00 0.00 FEB-02 APR-42 JUN-02 AUG-02 OCT-02 DEC-02 FEB-03 MAR-02 MAY-02 JUL-02 SEP-02 NOV-02 JAN-03 JAN FEB MAR APR MAY JUN JUL AUG SEP OCT HOV DEC