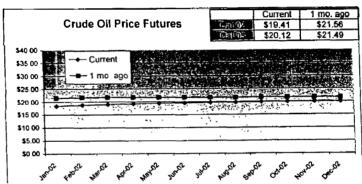

#### FPLE/EMT **Daily Management Report** Fuel Prices - Historical and Futures Report Date, 1/7/2002 御部 Current 1 Mo Ago 3 07 3 21 3 12 Natural Gas Price Futures Natural Gas Historical Trends - Avg Monthly Prices 10.00 9 00 8 00 7.00 6.00 5.00 4.00 3.00 7.00 ■ Gurrent ≜ 1 No Age 02 APR-02 JUN-02 AUG-02 OCT-07 DEC-02 FEB-03 MAR-02 MAY-02 JUL-02 SEP-02 NOV-02 JAN-03 JAN FEB MAR APR MAY JUN JUL AUG SEP OCT NOV DEC 1 Mo Ago 20 96 21.21 **Crude Oil Price Futures** Crude Oil Historical Trends - Monthly Avg. Prices 30.00 25.00 25 20.00 **⊞** Current ▲ 1 Me, Age ● 2002 ▲ 2001 20 15.00 10.00 10 5.00 0.00 FEB-02 APR-42 JUN-02 AUG-02 OCT-02 DEC-02 FEB-03 MAR-02 MAY-02 JUL-02 SEP-02 NOV-02 JAN-03 JAN FEB MAR APR MAY JUN JUL AUG SEP OCT HOV DEC