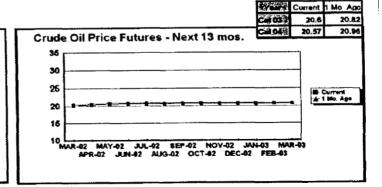

# FPLE/EMT Daily Management Report Fuel Prices - Historical and Futures Report Date. 3/29/2002 Activity Date. 3/28/2002 Natural Gas Historical Trends - Avg. Monthly Prices Current Month Natural Gas Prices - Past 20 days

#### FPLE/EMT **Daily Management Report** Report Date 3/22/2002 Fuel Prices - Historical and Futures Activity Date, 3/21/2002 Current Month Natural Gas Prices - Past 20 days Natural Gas Historical Trends - Avg. Monthly Prices 4.00 10 3.40 8 2.80 6 **8** 2002 ▲ 2001 2.20 1.60 1.00 L MAR-02 MAR-06 MAR-10 MAR-14 MAR-18 MAR-04 MAR-08 MAR-12 MAR-16 MAR-20 JAN FEB MAR APR MAY JUN JUL AUG SEP OCT NOV DEC Current Month Crude Oil Prices - Past 20 days Crude Oil Historical Trends - Monthly Avg. Prices 35 28 27 14 18 MAR-02 MAR-06 MAR-10 MAR-14 MAR-18 JAN FEB MAR APR MAY JUN JUL AUG SEP OCT NOV DEC MAR-04 MAR-08 MAR-12 MAR-16 MAR-20 Year Current 1 Mo, Ago Cal 03 3.17 Central Appalachian Coal - Monthly Avg. Prices Natural Gas Price Futures - Next 13 mos. ● 2002 ▲ 2001 10 0 APR-02 JUN-02 AUG-02 OCT-02 DEC-02 FEB-03 APR-03 MAY-02 JUL-02 SEP-02 NOV-02 JAN-03 MAR-03 JAN FEB MAR APR MAY JUN JUL AUG SEP OCT NOV DEC Current h Mo Apo 23 88 Cal 03 20.97 23 16 Crude Oil Price Futures - Next 13 mos. Powder River Basin Coal - Monthly Avg. Prices 30 25 TO COME 20 **UNDER DEVELOPMENT** 15 APR-02 JUN-02 AUG-02 OCT-02 DEC-02 FEB-03 APR-03 MAY-02 JUL-02 SEP-02 NOV-02 JAN-03 MAR-03