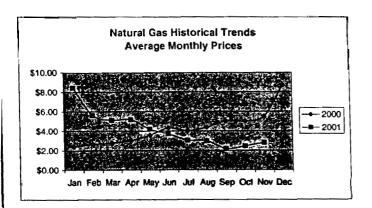

#### FPLE/EMT **Daily Management Report** Report Date 3/22/2002 Fuel Prices - Historical and Futures Activity Date, 3/21/2002 Current Month Natural Gas Prices - Past 20 days Natural Gas Historical Trends - Avg. Monthly Prices 4.00 10 3.40 8 2.80 6 **8** 2002 ▲ 2001 2.20 1.60 1.00 L MAR-02 MAR-06 MAR-10 MAR-14 MAR-18 MAR-04 MAR-08 MAR-12 MAR-16 MAR-20 JAN FEB MAR APR MAY JUN JUL AUG SEP OCT NOV DEC Current Month Crude Oil Prices - Past 20 days Crude Oil Historical Trends - Monthly Avg. Prices 35 28 27 14 18 MAR-02 MAR-06 MAR-10 MAR-14 MAR-18 JAN FEB MAR APR MAY JUN JUL AUG SEP OCT NOV DEC MAR-04 MAR-08 MAR-12 MAR-16 MAR-20 Year Current 1 Mo, Ago Cal 03 3.17 Central Appalachian Coal - Monthly Avg. Prices Natural Gas Price Futures - Next 13 mos. ● 2002 ▲ 2001 10 0 APR-02 JUN-02 AUG-02 OCT-02 DEC-02 FEB-03 APR-03 MAY-02 JUL-02 SEP-02 NOV-02 JAN-03 MAR-03 JAN FEB MAR APR MAY JUN JUL AUG SEP OCT NOV DEC Current h Mo Apo 23 88 Cal 03 20.97 23 16 Crude Oil Price Futures - Next 13 mos. Powder River Basin Coal - Monthly Avg. Prices 30 25 TO COME 20 **UNDER DEVELOPMENT** 15 APR-02 JUN-02 AUG-02 OCT-02 DEC-02 FEB-03 APR-03 MAY-02 JUL-02 SEP-02 NOV-02 JAN-03 MAR-03

#### FPLE/EMT Daily Management Report Report Date: 3/21/2002 Fuel Prices - Historical and Futures Activity Date. 3/20/2002 Current Month Natural Gas Prices - Past 20 days Natural Gas Historical Trends - Avg. Monthly Prices 4.00 10 3.40 2.80 2.20 1.60 MAR-01 MAR-05 MAR-09 MAR-13 MAR-17 MAR-03 MAR-07 MAR-11 MAR-15 MAR-19 JAN FEB MAR APR MAY JUN JUL AUG SEP OCT NOV DEC Current Month Crude Oil Prices - Past 20 days Crude Oil Historical Trends - Monthly Avg. Prices 30 35 21 14 18 7 MAR-01 MAR-05 MAR-09 MAR-13 MAR-17 0 JAN FEB MAR APR MAY JUN JUL AUG SEP OCT NOV DEC MAR-03 MAR-07 MAR-11 MAR-15 MAR-19 Cal 03 Cal 04 Natural Gas Price Futures - Next 13 mos. Central Appalachian Coal - Monthly Avg. Prices 40 35 ● 2002 ▲ 2001 0 APR-02 JUN-02 AUG-02 OCT-02 DEC-02 FEB-03 APR-03 MAY-02 JUL-02 SEP-03 NOV-02 JAN-03 MAR-03 JAN FEB MAR APR MAY JUN JUL AUG SEP OCT NOV DEC 23 33 20.68 Cal 03 Cal D4 22.61 Crude Oil Price Futures - Next 13 mos. Powder River Basin Coal - Monthly Avg. Prices 30 25 TO COME 20 UNDER DEVELOPMENT 15 10 APR-02 JUN-02 AUG-02 OCT-02 DEC-02 FEB-03 APR-03 MAY-02 JUL-02 SEP-02 NOV-02 JAN-03 MAR-03

### FPLE/EMT **Daily Management Report** Report Date, 3/20/2002 Fuel Prices - Historical and Futures Activity Date: 3/19/2002 Current Month Natural Gas Prices - Past 20 days Natural Gas Historical Trends - Avg. Monthly Prices 4.00 3.40 ● 2002 ▲ 2001 2.20 1.60 FEB-28 MAR-04 MAR-08 MAR-12 MAR-16 MAR-02 MAR-06 MAR-10 MAR-14 MAR-18 JAN FEB MAR APR MAY JUN JUL AUG SEP OCT NOV DEC Current Month Crude Oil Prices - Past 20 days Crude Oil Historical Trends - Monthly Avg. Prices 30 27 24 21 14 18 FEB-28 MAR-04 MAR-08 MAR-12 MAR-16 JAN FEB MAR APR MAY JUN JUL AUG SEP OCT NOV DEC MAR-02 MAR-06 MAR-10 MAR-14 MAR-18 Cal 03 3.67 3.12 Natural Gas Price Futures - Next 13 mos. Central Appalachian Coal - Monthly Avg. Prices → 2002 → 2001 APR-02 JUN-02 AUG-02 OCT-02 DEC-02 FEB-03 APR-03 MAY-02 JUL-02 SEP-02 NOV-02 JAN-03 MAR-03 JAN FEB MAR APR MAY JUN JUL AUG SEP OCT NOV DEC Cal D3 22 81 Crude Oil Price Futures - Next 13 mos. Powder River Basin Coal - Monthly Avg. Prices 35 30 25 TO COME UNDER DEVELOPMENT 10 L APR-02 JUN-02 AUG-02 OCT-02 DEC-02 FEB-03 APR-03 MAY-02 JUL-02 SEP-02 NOV-02 JAN-03 MAR-03

### FPLE/EMT **Daily Management Report** Report Date: 3/19/2002 Fuel Prices - Historical and Futures Activity Date 3/18/2002 Current Month Natural Gas Prices - Past 20 days Natural Gas Historical Trends - Avg. Monthly Prices 4.00 3.40 2.80 2.20 1.60 FEB-27 MAR-03 MAR-07 MAR-11 MAR-15 JAN FEB MAR APR MAY JUN JUL AUG SEP OCT NOV DEC MAR-01 MAR-05 MAR-09 MAR-13 MAR-17 Crude Oil Historical Trends - Monthly Avg. Prices **Current Month Crude Oil Prices - Past 20 days** 35 30 27 28 24 21 21 14 FEB-27 MAR-03 MAR-07 MAR-11 MAR-15 JAN FEB MAR APR MAY JUN JUL AUG SEP OCT NOV DEC MAR-01 MAR-05 MAR-09 MAR-13 MAR-17 Year Current 1 Mo Ago Natural Gas Price Futures - Next 13 mos. Central Appalachian Coal - Monthly Avg. Prices ⊕ Current ▲ 1 Mo Age ● 2002 ▲ 2001 10 APR-02 JUN-02 AUG-02 OCT-02 DEC-02 FEB-03 APR-03 MAY-02 JUL-02 SEP-02 NOV-02 JAN-03 MAR-03 JAN FEB MAR APR MAY JUN JUL AUG SEP OCT NOV DEC Current 1 Mo Apo Cal 03 23 61 21.35 Cal 04 Crude Oil Price Futures - Next 13 mos. Powder River Basin Coal - Monthly Avg. Prices TO COME UNDER DEVELOPMENT 16 APR-02 JUN-02 AUG-02 OCT-02 DEC-02 FEB-03 APR-03

#### FPLE/EMT Daily Management Report Report Date: 3/12/2002 Fuel Prices - Historical and Futures Activity Date: 3/11/2002 Current Month Natural Gas Prices - Past 20 days Natural Gas Historical Trends - Avg. Monthly Prices 4.00 10 3.40 8 2.80 **8** 2002 **±** 2001 2.20 1.60 1.00 L FEB-20 FEB-24 FEB-28 MAR-04 MAR-08 FEB-22 FEB-26 MAR-02 MAR-06 MAR-10 JAN FEB MAR APR MAY JUN JUL AUG SEP OCT NOV DEC Current Month Crude Oil Prices - Past 20 days Crude Oil Historical Trends - Monthly Avg. Prices 35 30 27 28 24 21 21 FEB-20 FEB-24 FEB-28 MAR-04 MAR-08 0 JAN FEB MAR APR MAY JUN JUL AUG SEP OCT NOV DEC FEB-22 FEB-26 MAR-02 MAR-06 MAR-10 Current 1 Mo Apo Natural Gas Price Futures - Next 13 mos Central Appalachian Coal - Monthly Avg. Prices 50 45 40 35 36 25 20 15 B Currerd ▲ 1 Me. Age ₩ 2002 ₩ 2001 19 APR-02 JUN-02 AUG-02 OCT-02 DEC-02 FEB-03 APR-03 MAY-02 JUL-02 SEP-02 NOV-02 JAN-03 MAR-03 JAN FEB MAR APR MAY JUN JUL AUG SEP OCT NOV DEC Current 1 Mo Ago Cal 03% 23.59 20.95 Cal Oli 23.12 20.9 Crude Oil Price Futures - Next 13 mos. Powder River Basin Coal - Monthly Avg. Prices 30 Current TO COME UNDER DEVELOPMENT 10 APR-02 JUN-02 AUG-02 OCT-02 DEC-02 FEB-03 APR-03 MAY-02 JUL-02 SEP-02 NOV-02 JAN-03 MAR-03

#### FPLE/EMT Daily Management Report Fuel Prices - Historical and Futures Activity Date: 3/7/2002 Current Month Natural Gas Prices - Past 20 days Natural Gas Historical Trends - Avg. Monthly Prices ♣ 2007 ★ 2001 1.60 1.00 FEB-16 FEB-20 FEB-24 FEB-28 MAR-04 FEB-18 FEB-22 FEB-26 MAR-02 MAR-06 JAN FEB MAR APR MAY JUN JUL AUG SEP OCT NOV DEC Crude Oil Historical Trends - Monthly Avg. Prices **Current Month Crude Oil Prices - Past 20 days** 35 30 27 28 24 21 - 2002 -±- 2001 21 18 FEB-16 FEB-20 FEB-24 FEB-28 MAR-04 0 JAN FEB MAR APR MAY JUN JUL AUG SEP OCT NOV DEC FEB-18 FEB-22 FEB-26 MAR-02 MAR-06 Current 1 Mo Ago 2.9 3.01 Natural Gas Price Futures - Next 13 mos. 40 35 30 25 ₩ 2002 A 2001 20 15 0 L APR-02 JUN-02 AUG-02 OCT-02 DEC-02 FEB-03 APR-03 MAY-02 JUL-02 SEP-02 NOV-02 JAN-03 MAR-03 JAN FEB MAR APR MAY JUN JUL AUG SEP OCT NOV DEC Current 1 Mo. Acc 20.57 200 22.91 22.5 20.54 Crude Oil Price Futures - Next 13 mos. Powder River Basin Coal - Monthly Avg. Prices SE Current TO COME UNDER DEVELOPMENT APR-02 JUN-02 AUG-02 OCT-02 DEC-02 FEB-03 APR-03 MAY-02 JUL-02 SEP-02 NOV-02 JAN-03 MAR-03

#### FPLE/EMT Daily Management Report Fuel Prices - Historical and Futures Report Date: 3/4/2002 Activity Date: 3/1/2002 Natural Gas Historical Trends - Avg. Monthly Prices Current Month Natural Gas Prices - Past 20 days 4.00 3.40 2.80 **● 2002 ★ 2001** 2.20 1.60 FI B-12 FEB-16 FEB-20 FEB-24 FEB-28 JAN FEB MAR APR MAY JUN JUL AUG SEP OCT NOV DEC FEB-14 FEB-18 FEB-22 FEB-26 MAR-02 Crude Oil Historical Trends - Monthly Avg. Prices Current Month Crude Oil Prices - Past 20 days 35 28 21 ₩ 2002 ★ 2001 14 18 7 FEB-12 FEB-16 FEB-20 FEB-24 FEB-28 JAN FEB MAR APR MAY JUN JUL AUG SEP OCT NOV DEC FEB-14 FEB-18 FEB-22 FEB-26 MAR-02

#### FPLE/EMT Daily Management Report (1986) Report Date: 2/27/2002 Fuel Prices - Historical and Futures Activity Date, 2/26/2002 Current Month Natural Gas Prices - Past 20 days Natural Gas Historical Trends - Avg. Monthly Prices 3.40 8 2.80 2.20 1.60 1.00 FEB-07 FEB-11 FEB-15 FEB-19 FEB-23 JAN FER MAR APR MAY JUN JUL AUG SEP OCT NOV DEC FEB-09 FEB-13 FEB-17 FEB-21 FEB-25 Crude Oil Historical Trends - Monthly Avg. Prices 30 35

# FPLE/EMT Daily Management Report

**Fuel Prices - Historical and Futures** 

Report Date: 2/26/2002 Activity Date: 2/25/2002

Powder River Basin Coal - Monthly Avg. Prices

TO COME

UNDER DEVELOPMENT

# FPLE/EMT Daily Management Report Fuel Prices - Historical and Futures Report Date: 2/22/2002 Activity Date: 2/21/2002

Powder River Basin Coal - Monthly Avg. Prices

TO COME

UNDER DEVELOPMENT

#### FPLE/EMT Daily Management Report Report Date: 2/20/2002 Fuel Prices - Historical and Futures Activity Date. 2/19/2002 Current Month Natural Gas Prices - Past 20 days Natural Gas Historical Trends - Avg. Monthly Prices 10 ₽ 2002 ± 2001 JAN-31 FEB-04 FEB-08 FEB-12 FEB-16 JAM FER MAR APR MAY JUN JUL AUG SEP OCT NOV DEC FEB-02 FEB-06 FEB-10 FEB-14 FEB-18 Current Month Crude Oil Prices - Past 20 days Crude Oil Historical Trends - Monthly Avg. Prices 35 28 21 ₩ 2002 ★ 2001 14 JAN-31 FEB-04 FEB-08 FEB-12 FEB-16 JAN FEB MAR APR MAY JUN JUL AUG SEP OCT NOV DEC FEB-02 FEB-06 FEB-10 FEB-14 FEB-18 ∂Yeer € Current 1 Mo Ag Cal 933 3.12 Cal 04.5 Natural Gas Price Futures - Next 13 mos. Central Appalachian Coal - Monthly Avg. Prices 45 48 3 30 26 20 15 ∰ Current ≜-1 Mo. Age ₩ 2002 ₩ 2001 MAR-02 MAY-02 JUL-02 SEP-02 NOV-02 JAN-03 MAR-03 JAN FEB MAR APR MAY JUN JUL AUG SEP OCT NOV DEC APR-02 JUN-02 AUG-02 OCT-02 DEC-02 FEB-03 Cal 03 2 21.02 20.17

#### FPLE/EMT Daily Management Report Report Date: 2/18/2002 Fuel Prices - Historical and Futures Activity Date: 2/15/2002 Current Month Natural Gas Prices - Past 20 days Natural Gas Historical Trends - Avg. Monthly Prices 10 ₩ 2002 ₩ 2001 FEB-02 FEB-06 FEB-10 FEB-14 JAN-29 JAN FEB MAR APR MAY JUN JUL AUG SEP OCT NOV DEC JAN-31 FEB-04 FEB-08 FEB-12 FEB-16 Current Month Crude Oil Prices - Past 20 days Crude Oil Historical Trends - Monthly Avg. Prices 35 30 28 25 21 14 JAN-29 FEB-02 FEB-06 FEB-10 FEB-14 JAN FEB MAR APR MAY JUN JUL AUG SEP OCT NOV DEC JAN-31 FEB-04 FEB-08 FEB-12 FEB-16 Current 1 Ma Ago 2.96 3.04 Central Appalachian Coal - Monthly Avg. Prices Natural Gas Price Futures - Next 13 mos. 35 30 25 20 ₩ 2002 ★ 2001 10 MAR-02 MAY-02 JUL-02 SEP-02 NOV-02 JAN-03 MAR-03 APR-02 JUN-02 AUG-02 OCT-02 DEC-02 FEB-03 JAN FEB MAR APR MAY JUN JUL AUG SEP OCT NOV DEC Current 1 Mo. Apo 21.35 20.11 20.41 Crude Oil Price Futures - Next 13 mos. Powder River Basin Coal - Monthly Avg. Prices TO COME 20 **UNDER DEVELOPMENT** 10 MAR-02 MAY-02 JUL-02 SEP-02 NOV-02 JAN-03 MAR-03 APR-02 JUN-02 AUG-02 OCT-02 DEC-02 FEB-03

# FPLE/EMT Daily Management:Report Report Date: 2/15/2002 Activity Date: 2/14/2002 Natural Gas Historical Trends - Avg. Monthly Prices Current Month Natural Gas Prices - Past 20 days

Powder River Basin Coal - Monthly Avg. Prices

#### FPL/EMT Daily Management Report Report Date. 2/11/2002 Fuel Prices - Historical and Futures Activity Date. 2/8/2002 Natural Gas Historical Trends - Avg. Monthly Prices **Current Month Natural Gas Prices** 8 **● 2002** ★ 2001 06 07 80 09 10 03 04 05 02 JAN FEB MAR APR MAY JUN JUL AUG SEP OCT NOV DEC Crude Oil Historical Trends - Monthly Avg. Prices **Current Month Crude Oil Prices** 35 35 30 28 25 21 ₩- 2002 ★- 2001 20 14 15 10 01 02 03 04 05 06 07 80 09 10 JAN FEB MAR APR MAY JUN JUL AUG SEP OCT NOV DEC Treef Current 1 Mo Ago CH 03 \* 2.96 3.05 3.05 Central Appalachian Coal - Monthly Avg. Prices Natural Gas Price Futures - Next 13 mos. 40 35 30 25 20 15 ∰ Current ± 1 Ma. Age ₩ 2002 ▲ 2001 0 L MAR-02 MAY-02 JUL-02 SEP-02 NOV-02 JAN-03 MAR-03 APR-02 JUN-02 AUG-02 OCT-02 DEC-02 FEB-03 JAN FEB MAR APR MAY JUN JUL AUG SEP OCT NOV DEC Year Current 1 Mo Ago Cal 03 20.95 21.33 21.28 Crude Oil Price Futures - Next 13 mos. Powder River Basin Coal - Monthly Avg. Prices 30 26 El Current TO COME 20 **UNDER DEVELOPMENT** 15 10 MAR-92 MAY-92 JUL-92 SEP-92 NOV-02 JAN-93 MAR-93 APR-92 JUN-92 AUG-92 OCT-92 DEC-92 FEB-93

### FPLE/EMT Daily Management Report Report Date: 2/1/2002 Fuel Prices - Historical and Futures Activity Date: 1/31/2002 Natural Gas Historical Trends - Avg. Monthly Prices **Current Month Natural Gas Prices** 10 8 ∰ 2002 ≜ 2001 JAN FEB MAR APR MAY JUN JUL AUG SEP OCT NOV DEC 01 03 05 07 09 11 13 15 17 19 21 23 25 27 29 31 02 04 06 08 10 12 14 16 18 20 22 24 26 28 30 **Current Month Crude Oil Prices** Crude Oil Historical Trends - Monthly Avg. Prices 35 30 28 25 21 ₩ 2002 •A· 2001 20 14 JAN FEB MAR APR MAY JUN JUL AUG SEP OCT NOV DEC 01 03 05 07 09 11 13 15 17 19 21 23 25 27 29 31 02 04 06 08 10 12 14 16 18 20 22 24 26 28 30 Cid 03% 2.92 3.13 CH DI 3.01 3.18 **Natural Gas Price Futures** Current 1-1-1-1 MAR-02 MAY-02 JUL-02 SEP-02 NOV-02 JAN-03 APR-02 JUN-02 AUG-02 OCT-02 DEC-02 FEB-03 Year Current 1 Mc Ago Cm 03 20.77 21.54 Cal O4% 20.96 21.44 **Crude Oil Price Futures** 35 30 26 SE Current ≜ 1 Ma. Age 20 15 MAR-02 MAY-02 JUL-02 SEP-02 NOV-02 JAN-03 APR-02 JUN-02 AUG-02 OCT-02 DEC-02 FEB-03