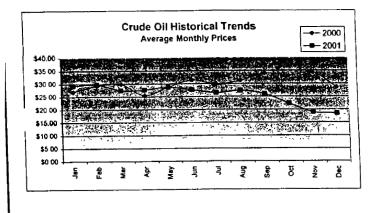

# FPLE/EMT Daily Management Report Fuel Prices - Historical and Futures Report Date. 3/29/2002 Activity Date. 3/28/2002 Natural Gas Historical Trends - Avg. Monthly Prices Current Month Natural Gas Prices - Past 20 days