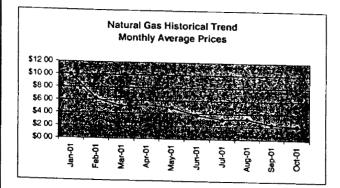

#### FPL/EMT Daily Management Report Report Date. 2/11/2002 Fuel Prices - Historical and Futures Activity Date. 2/8/2002 Natural Gas Historical Trends - Avg. Monthly Prices **Current Month Natural Gas Prices** 8 **● 2002** ★ 2001 06 07 80 09 10 03 04 05 02 JAN FEB MAR APR MAY JUN JUL AUG SEP OCT NOV DEC Crude Oil Historical Trends - Monthly Avg. Prices **Current Month Crude Oil Prices** 35 35 30 28 25 21 ₩- 2002 ★- 2001 20 14 15 10 01 02 03 04 05 06 07 80 09 10 JAN FEB MAR APR MAY JUN JUL AUG SEP OCT NOV DEC Treef Current 1 Mo Ago CH 03 \* 2.96 3.05 3.05 Central Appalachian Coal - Monthly Avg. Prices Natural Gas Price Futures - Next 13 mos. 40 35 30 25 20 15 ∰ Current ± 1 Ma. Age ₩ 2002 ▲ 2001 0 L MAR-02 MAY-02 JUL-02 SEP-02 NOV-02 JAN-03 MAR-03 APR-02 JUN-02 AUG-02 OCT-02 DEC-02 FEB-03 JAN FEB MAR APR MAY JUN JUL AUG SEP OCT NOV DEC Year Current 1 Mo Ago Cal 03 20.95 21.33 21.28 Crude Oil Price Futures - Next 13 mos. Powder River Basin Coal - Monthly Avg. Prices 30 26 El Current TO COME 20 **UNDER DEVELOPMENT** 15 10 MAR-92 MAY-92 JUL-92 SEP-92 NOV-02 JAN-93 MAR-93 APR-92 JUN-92 AUG-92 OCT-92 DEC-92 FEB-93