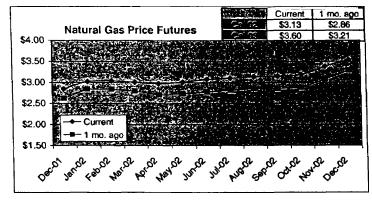

#### FPLE/EMT **Daily Management Report** Fuel Prices - Historical and Futures Report Date, 1/7/2002 御部 Current 1 Mo Ago 3 07 3 21 3 12 Natural Gas Price Futures Natural Gas Historical Trends - Avg Monthly Prices 10.00 9 00 8 00 7.00 6.00 5.00 4.00 3.00 7.00 ■ Gurrent ≜ 1 No Age 02 APR-02 JUN-02 AUG-02 OCT-07 DEC-02 FEB-03 MAR-02 MAY-02 JUL-02 SEP-02 NOV-02 JAN-03 JAN FEB MAR APR MAY JUN JUL AUG SEP OCT NOV DEC 1 Mo Ago 20 96 21.21 **Crude Oil Price Futures** Crude Oil Historical Trends - Monthly Avg. Prices 30.00 25.00 25 20.00 **⊞** Current ▲ 1 Me, Age ● 2002 ▲ 2001 20 15.00 10.00 10 5.00 0.00 FEB-02 APR-42 JUN-02 AUG-02 OCT-02 DEC-02 FEB-03 MAR-02 MAY-02 JUL-02 SEP-02 NOV-02 JAN-03 JAN FEB MAR APR MAY JUN JUL AUG SEP OCT HOV DEC