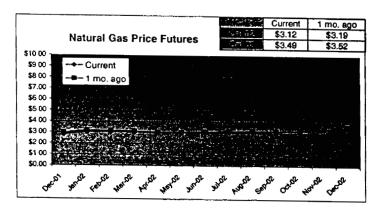

#### FPLE/EMT **Daily Management Report** Fuel Prices - Historical and Futures Report Date, 1/7/2002 御部 Current 1 Mo Ago 3 07 3 21 3 12 Natural Gas Price Futures Natural Gas Historical Trends - Avg Monthly Prices 10.00 9 00 8 00 7.00 6.00 5.00 4.00 3.00 7.00 ■ Gurrent ≜ 1 No Age 02 APR-02 JUN-02 AUG-02 OCT-07 DEC-02 FEB-03 MAR-02 MAY-02 JUL-02 SEP-02 NOV-02 JAN-03 JAN FEB MAR APR MAY JUN JUL AUG SEP OCT NOV DEC 1 Mo Ago 20 96 21.21 **Crude Oil Price Futures** Crude Oil Historical Trends - Monthly Avg. Prices 30.00 25.00 25 20.00 **⊞** Current ▲ 1 Me, Age ● 2002 ▲ 2001 20 15.00 10.00 10 5.00 0.00 FEB-02 APR-42 JUN-02 AUG-02 OCT-02 DEC-02 FEB-03 MAR-02 MAY-02 JUL-02 SEP-02 NOV-02 JAN-03 JAN FEB MAR APR MAY JUN JUL AUG SEP OCT HOV DEC