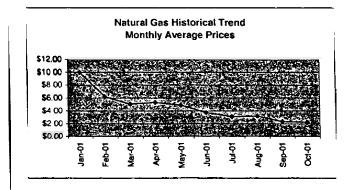

#### FPLE/EMT **Daily Management Report** Report Date 3/22/2002 Fuel Prices - Historical and Futures Activity Date, 3/21/2002 Current Month Natural Gas Prices - Past 20 days Natural Gas Historical Trends - Avg. Monthly Prices 4.00 10 3.40 8 2.80 6 **8** 2002 ▲ 2001 2.20 1.60 1.00 L MAR-02 MAR-06 MAR-10 MAR-14 MAR-18 MAR-04 MAR-08 MAR-12 MAR-16 MAR-20 JAN FEB MAR APR MAY JUN JUL AUG SEP OCT NOV DEC Current Month Crude Oil Prices - Past 20 days Crude Oil Historical Trends - Monthly Avg. Prices 35 28 27 14 18 MAR-02 MAR-06 MAR-10 MAR-14 MAR-18 JAN FEB MAR APR MAY JUN JUL AUG SEP OCT NOV DEC MAR-04 MAR-08 MAR-12 MAR-16 MAR-20 Year Current 1 Mo, Ago Cal 03 3.17 Central Appalachian Coal - Monthly Avg. Prices Natural Gas Price Futures - Next 13 mos. ● 2002 ▲ 2001 10 0 APR-02 JUN-02 AUG-02 OCT-02 DEC-02 FEB-03 APR-03 MAY-02 JUL-02 SEP-02 NOV-02 JAN-03 MAR-03 JAN FEB MAR APR MAY JUN JUL AUG SEP OCT NOV DEC Current h Mo Apo 23 88 Cal 03 20.97 23 16 Crude Oil Price Futures - Next 13 mos. Powder River Basin Coal - Monthly Avg. Prices 30 25 TO COME 20 **UNDER DEVELOPMENT** 15 APR-02 JUN-02 AUG-02 OCT-02 DEC-02 FEB-03 APR-03 MAY-02 JUL-02 SEP-02 NOV-02 JAN-03 MAR-03

#### FPLE/EMT Daily Management Report Report Date: 3/21/2002 Fuel Prices - Historical and Futures Activity Date. 3/20/2002 Current Month Natural Gas Prices - Past 20 days Natural Gas Historical Trends - Avg. Monthly Prices 4.00 10 3.40 2.80 2.20 1.60 MAR-01 MAR-05 MAR-09 MAR-13 MAR-17 MAR-03 MAR-07 MAR-11 MAR-15 MAR-19 JAN FEB MAR APR MAY JUN JUL AUG SEP OCT NOV DEC Current Month Crude Oil Prices - Past 20 days Crude Oil Historical Trends - Monthly Avg. Prices 30 35 21 14 18 7 MAR-01 MAR-05 MAR-09 MAR-13 MAR-17 0 JAN FEB MAR APR MAY JUN JUL AUG SEP OCT NOV DEC MAR-03 MAR-07 MAR-11 MAR-15 MAR-19 Cal 03 Cal 04 Natural Gas Price Futures - Next 13 mos. Central Appalachian Coal - Monthly Avg. Prices 40 35 ● 2002 ▲ 2001 0 APR-02 JUN-02 AUG-02 OCT-02 DEC-02 FEB-03 APR-03 MAY-02 JUL-02 SEP-03 NOV-02 JAN-03 MAR-03 JAN FEB MAR APR MAY JUN JUL AUG SEP OCT NOV DEC 23 33 20.68 Cal 03 Cal D4 22.61 Crude Oil Price Futures - Next 13 mos. Powder River Basin Coal - Monthly Avg. Prices 30 25 TO COME 20 UNDER DEVELOPMENT 15 10 APR-02 JUN-02 AUG-02 OCT-02 DEC-02 FEB-03 APR-03 MAY-02 JUL-02 SEP-02 NOV-02 JAN-03 MAR-03

### FPLE/EMT **Daily Management Report** Report Date, 3/20/2002 Fuel Prices - Historical and Futures Activity Date: 3/19/2002 Current Month Natural Gas Prices - Past 20 days Natural Gas Historical Trends - Avg. Monthly Prices 4.00 3.40 ● 2002 ▲ 2001 2.20 1.60 FEB-28 MAR-04 MAR-08 MAR-12 MAR-16 MAR-02 MAR-06 MAR-10 MAR-14 MAR-18 JAN FEB MAR APR MAY JUN JUL AUG SEP OCT NOV DEC Current Month Crude Oil Prices - Past 20 days Crude Oil Historical Trends - Monthly Avg. Prices 30 27 24 21 14 18 FEB-28 MAR-04 MAR-08 MAR-12 MAR-16 JAN FEB MAR APR MAY JUN JUL AUG SEP OCT NOV DEC MAR-02 MAR-06 MAR-10 MAR-14 MAR-18 Cal 03 3.67 3.12 Natural Gas Price Futures - Next 13 mos. Central Appalachian Coal - Monthly Avg. Prices → 2002 → 2001 APR-02 JUN-02 AUG-02 OCT-02 DEC-02 FEB-03 APR-03 MAY-02 JUL-02 SEP-02 NOV-02 JAN-03 MAR-03 JAN FEB MAR APR MAY JUN JUL AUG SEP OCT NOV DEC Cal D3 22 81 Crude Oil Price Futures - Next 13 mos. Powder River Basin Coal - Monthly Avg. Prices 35 30 25 TO COME UNDER DEVELOPMENT 10 L APR-02 JUN-02 AUG-02 OCT-02 DEC-02 FEB-03 APR-03 MAY-02 JUL-02 SEP-02 NOV-02 JAN-03 MAR-03

### FPLE/EMT **Daily Management Report** Report Date: 3/19/2002 Fuel Prices - Historical and Futures Activity Date 3/18/2002 Current Month Natural Gas Prices - Past 20 days Natural Gas Historical Trends - Avg. Monthly Prices 4.00 3.40 2.80 2.20 1.60 FEB-27 MAR-03 MAR-07 MAR-11 MAR-15 JAN FEB MAR APR MAY JUN JUL AUG SEP OCT NOV DEC MAR-01 MAR-05 MAR-09 MAR-13 MAR-17 Crude Oil Historical Trends - Monthly Avg. Prices **Current Month Crude Oil Prices - Past 20 days** 35 30 27 28 24 21 21 14 FEB-27 MAR-03 MAR-07 MAR-11 MAR-15 JAN FEB MAR APR MAY JUN JUL AUG SEP OCT NOV DEC MAR-01 MAR-05 MAR-09 MAR-13 MAR-17 Year Current 1 Mo Ago Natural Gas Price Futures - Next 13 mos. Central Appalachian Coal - Monthly Avg. Prices ⊕ Current ▲ 1 Mo Age ● 2002 ▲ 2001 10 APR-02 JUN-02 AUG-02 OCT-02 DEC-02 FEB-03 APR-03 MAY-02 JUL-02 SEP-02 NOV-02 JAN-03 MAR-03 JAN FEB MAR APR MAY JUN JUL AUG SEP OCT NOV DEC Current 1 Mo Apo Cal 03 23 61 21.35 Cal 04 Crude Oil Price Futures - Next 13 mos. Powder River Basin Coal - Monthly Avg. Prices TO COME UNDER DEVELOPMENT 16 APR-02 JUN-02 AUG-02 OCT-02 DEC-02 FEB-03 APR-03

#### FPLE/EMT Daily Management Report Report Date: 3/12/2002 Fuel Prices - Historical and Futures Activity Date: 3/11/2002 Current Month Natural Gas Prices - Past 20 days Natural Gas Historical Trends - Avg. Monthly Prices 4.00 10 3.40 8 2.80 **8** 2002 **±** 2001 2.20 1.60 1.00 L FEB-20 FEB-24 FEB-28 MAR-04 MAR-08 FEB-22 FEB-26 MAR-02 MAR-06 MAR-10 JAN FEB MAR APR MAY JUN JUL AUG SEP OCT NOV DEC Current Month Crude Oil Prices - Past 20 days Crude Oil Historical Trends - Monthly Avg. Prices 35 30 27 28 24 21 21 FEB-20 FEB-24 FEB-28 MAR-04 MAR-08 0 JAN FEB MAR APR MAY JUN JUL AUG SEP OCT NOV DEC FEB-22 FEB-26 MAR-02 MAR-06 MAR-10 Current 1 Mo Apo Natural Gas Price Futures - Next 13 mos Central Appalachian Coal - Monthly Avg. Prices 50 45 40 35 36 25 20 15 B Currerd ▲ 1 Me. Age ₩ 2002 ₩ 2001 19 APR-02 JUN-02 AUG-02 OCT-02 DEC-02 FEB-03 APR-03 MAY-02 JUL-02 SEP-02 NOV-02 JAN-03 MAR-03 JAN FEB MAR APR MAY JUN JUL AUG SEP OCT NOV DEC Current 1 Mo Ago Cal 03% 23.59 20.95 Cal Oli 23.12 20.9 Crude Oil Price Futures - Next 13 mos. Powder River Basin Coal - Monthly Avg. Prices 30 Current TO COME UNDER DEVELOPMENT 10 APR-02 JUN-02 AUG-02 OCT-02 DEC-02 FEB-03 APR-03 MAY-02 JUL-02 SEP-02 NOV-02 JAN-03 MAR-03

#### FPLE/EMT Daily Management Report Fuel Prices - Historical and Futures Activity Date: 3/7/2002 Current Month Natural Gas Prices - Past 20 days Natural Gas Historical Trends - Avg. Monthly Prices ♣ 2007 ★ 2001 1.60 1.00 FEB-16 FEB-20 FEB-24 FEB-28 MAR-04 FEB-18 FEB-22 FEB-26 MAR-02 MAR-06 JAN FEB MAR APR MAY JUN JUL AUG SEP OCT NOV DEC Crude Oil Historical Trends - Monthly Avg. Prices **Current Month Crude Oil Prices - Past 20 days** 35 30 27 28 24 21 - 2002 -±- 2001 21 18 FEB-16 FEB-20 FEB-24 FEB-28 MAR-04 0 JAN FEB MAR APR MAY JUN JUL AUG SEP OCT NOV DEC FEB-18 FEB-22 FEB-26 MAR-02 MAR-06 Current 1 Mo Ago 2.9 3.01 Natural Gas Price Futures - Next 13 mos. 40 35 30 25 ₩ 2002 A 2001 20 15 0 L APR-02 JUN-02 AUG-02 OCT-02 DEC-02 FEB-03 APR-03 MAY-02 JUL-02 SEP-02 NOV-02 JAN-03 MAR-03 JAN FEB MAR APR MAY JUN JUL AUG SEP OCT NOV DEC Current 1 Mo. Acc 20.57 200 22.91 22.5 20.54 Crude Oil Price Futures - Next 13 mos. Powder River Basin Coal - Monthly Avg. Prices SE Current TO COME UNDER DEVELOPMENT APR-02 JUN-02 AUG-02 OCT-02 DEC-02 FEB-03 APR-03 MAY-02 JUL-02 SEP-02 NOV-02 JAN-03 MAR-03

#### FPLE/EMT Daily Management Report Fuel Prices - Historical and Futures Report Date: 3/4/2002 Activity Date: 3/1/2002 Natural Gas Historical Trends - Avg. Monthly Prices Current Month Natural Gas Prices - Past 20 days 4.00 3.40 2.80 **● 2002 ★ 2001** 2.20 1.60 FI B-12 FEB-16 FEB-20 FEB-24 FEB-28 JAN FEB MAR APR MAY JUN JUL AUG SEP OCT NOV DEC FEB-14 FEB-18 FEB-22 FEB-26 MAR-02 Crude Oil Historical Trends - Monthly Avg. Prices Current Month Crude Oil Prices - Past 20 days 35 28 21 ₩ 2002 ★ 2001 14 18 7 FEB-12 FEB-16 FEB-20 FEB-24 FEB-28 JAN FEB MAR APR MAY JUN JUL AUG SEP OCT NOV DEC FEB-14 FEB-18 FEB-22 FEB-26 MAR-02

#### FPLE/EMT Daily Management Report (1986) Report Date: 2/27/2002 Fuel Prices - Historical and Futures Activity Date, 2/26/2002 Current Month Natural Gas Prices - Past 20 days Natural Gas Historical Trends - Avg. Monthly Prices 3.40 8 2.80 2.20 1.60 1.00 FEB-07 FEB-11 FEB-15 FEB-19 FEB-23 JAN FER MAR APR MAY JUN JUL AUG SEP OCT NOV DEC FEB-09 FEB-13 FEB-17 FEB-21 FEB-25 Crude Oil Historical Trends - Monthly Avg. Prices 30 35

# FPLE/EMT Daily Management Report

**Fuel Prices - Historical and Futures** 

Report Date: 2/26/2002 Activity Date: 2/25/2002

Powder River Basin Coal - Monthly Avg. Prices

TO COME

UNDER DEVELOPMENT

# FPLE/EMT Daily Management Report Fuel Prices - Historical and Futures Report Date: 2/22/2002 Activity Date: 2/21/2002

Powder River Basin Coal - Monthly Avg. Prices

TO COME

UNDER DEVELOPMENT

#### FPLE/EMT Daily Management Report Report Date: 2/20/2002 Fuel Prices - Historical and Futures Activity Date. 2/19/2002 Current Month Natural Gas Prices - Past 20 days Natural Gas Historical Trends - Avg. Monthly Prices 10 ₽ 2002 ± 2001 JAN-31 FEB-04 FEB-08 FEB-12 FEB-16 JAM FER MAR APR MAY JUN JUL AUG SEP OCT NOV DEC FEB-02 FEB-06 FEB-10 FEB-14 FEB-18 Current Month Crude Oil Prices - Past 20 days Crude Oil Historical Trends - Monthly Avg. Prices 35 28 21 ₩ 2002 ★ 2001 14 JAN-31 FEB-04 FEB-08 FEB-12 FEB-16 JAN FEB MAR APR MAY JUN JUL AUG SEP OCT NOV DEC FEB-02 FEB-06 FEB-10 FEB-14 FEB-18 ∂Yeer € Current 1 Mo Ag Cal 933 3.12 Cal 04.5 Natural Gas Price Futures - Next 13 mos. Central Appalachian Coal - Monthly Avg. Prices 45 48 3 30 26 20 15 ∰ Current ≜-1 Mo. Age ₩ 2002 ₩ 2001 MAR-02 MAY-02 JUL-02 SEP-02 NOV-02 JAN-03 MAR-03 JAN FEB MAR APR MAY JUN JUL AUG SEP OCT NOV DEC APR-02 JUN-02 AUG-02 OCT-02 DEC-02 FEB-03 Cal 03 2 21.02 20.17

#### FPLE/EMT Daily Management Report Report Date: 2/18/2002 Fuel Prices - Historical and Futures Activity Date: 2/15/2002 Current Month Natural Gas Prices - Past 20 days Natural Gas Historical Trends - Avg. Monthly Prices 10 ₩ 2002 ₩ 2001 FEB-02 FEB-06 FEB-10 FEB-14 JAN-29 JAN FEB MAR APR MAY JUN JUL AUG SEP OCT NOV DEC JAN-31 FEB-04 FEB-08 FEB-12 FEB-16 Current Month Crude Oil Prices - Past 20 days Crude Oil Historical Trends - Monthly Avg. Prices 35 30 28 25 21 14 JAN-29 FEB-02 FEB-06 FEB-10 FEB-14 JAN FEB MAR APR MAY JUN JUL AUG SEP OCT NOV DEC JAN-31 FEB-04 FEB-08 FEB-12 FEB-16 Current 1 Ma Ago 2.96 3.04 Central Appalachian Coal - Monthly Avg. Prices Natural Gas Price Futures - Next 13 mos. 35 30 25 20 ₩ 2002 ★ 2001 10 MAR-02 MAY-02 JUL-02 SEP-02 NOV-02 JAN-03 MAR-03 APR-02 JUN-02 AUG-02 OCT-02 DEC-02 FEB-03 JAN FEB MAR APR MAY JUN JUL AUG SEP OCT NOV DEC Current 1 Mo. Apo 21.35 20.11 20.41 Crude Oil Price Futures - Next 13 mos. Powder River Basin Coal - Monthly Avg. Prices TO COME 20 **UNDER DEVELOPMENT** 10 MAR-02 MAY-02 JUL-02 SEP-02 NOV-02 JAN-03 MAR-03 APR-02 JUN-02 AUG-02 OCT-02 DEC-02 FEB-03

# FPLE/EMT Daily Management:Report Report Date: 2/15/2002 Activity Date: 2/14/2002 Natural Gas Historical Trends - Avg. Monthly Prices Current Month Natural Gas Prices - Past 20 days

Powder River Basin Coal - Monthly Avg. Prices

#### FPL/EMT Daily Management Report Report Date. 2/11/2002 Fuel Prices - Historical and Futures Activity Date. 2/8/2002 Natural Gas Historical Trends - Avg. Monthly Prices **Current Month Natural Gas Prices** 8 **● 2002** ★ 2001 06 07 80 09 10 03 04 05 02 JAN FEB MAR APR MAY JUN JUL AUG SEP OCT NOV DEC Crude Oil Historical Trends - Monthly Avg. Prices **Current Month Crude Oil Prices** 35 35 30 28 25 21 ₩- 2002 ★- 2001 20 14 15 10 01 02 03 04 05 06 07 80 09 10 JAN FEB MAR APR MAY JUN JUL AUG SEP OCT NOV DEC Treef Current 1 Mo Ago CH 03 \* 2.96 3.05 3.05 Central Appalachian Coal - Monthly Avg. Prices Natural Gas Price Futures - Next 13 mos. 40 35 30 25 20 15 ∰ Current ± 1 Ma. Age ₩ 2002 ▲ 2001 0 L MAR-02 MAY-02 JUL-02 SEP-02 NOV-02 JAN-03 MAR-03 APR-02 JUN-02 AUG-02 OCT-02 DEC-02 FEB-03 JAN FEB MAR APR MAY JUN JUL AUG SEP OCT NOV DEC Year Current 1 Mo Ago Cal 03 20.95 21.33 21.28 Crude Oil Price Futures - Next 13 mos. Powder River Basin Coal - Monthly Avg. Prices 30 26 El Current TO COME 20 **UNDER DEVELOPMENT** 15 10 MAR-92 MAY-92 JUL-92 SEP-92 NOV-02 JAN-93 MAR-93 APR-92 JUN-92 AUG-92 OCT-92 DEC-92 FEB-93

### FPLE/EMT Daily Management Report Report Date: 2/1/2002 Fuel Prices - Historical and Futures Activity Date: 1/31/2002 Natural Gas Historical Trends - Avg. Monthly Prices **Current Month Natural Gas Prices** 10 8 ∰ 2002 ≜ 2001 JAN FEB MAR APR MAY JUN JUL AUG SEP OCT NOV DEC 01 03 05 07 09 11 13 15 17 19 21 23 25 27 29 31 02 04 06 08 10 12 14 16 18 20 22 24 26 28 30 **Current Month Crude Oil Prices** Crude Oil Historical Trends - Monthly Avg. Prices 35 30 28 25 21 ₩ 2002 •A· 2001 20 14 JAN FEB MAR APR MAY JUN JUL AUG SEP OCT NOV DEC 01 03 05 07 09 11 13 15 17 19 21 23 25 27 29 31 02 04 06 08 10 12 14 16 18 20 22 24 26 28 30 Cid 03% 2.92 3.13 CH DI 3.01 3.18 **Natural Gas Price Futures** Current 1-1-1-1 MAR-02 MAY-02 JUL-02 SEP-02 NOV-02 JAN-03 APR-02 JUN-02 AUG-02 OCT-02 DEC-02 FEB-03 Year Current 1 Mc Ago Cm 03 20.77 21.54 Cal O4% 20.96 21.44 **Crude Oil Price Futures** 35 30 26 SE Current ≜ 1 Ma. Age 20 15 MAR-02 MAY-02 JUL-02 SEP-02 NOV-02 JAN-03 APR-02 JUN-02 AUG-02 OCT-02 DEC-02 FEB-03