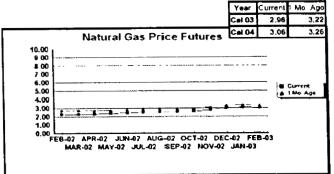

#### FPLE/EMT **Daily Management Report** Report Date 3/22/2002 Fuel Prices - Historical and Futures Activity Date, 3/21/2002 Current Month Natural Gas Prices - Past 20 days Natural Gas Historical Trends - Avg. Monthly Prices 4.00 10 3.40 8 2.80 6 **8** 2002 ▲ 2001 2.20 1.60 1.00 L MAR-02 MAR-06 MAR-10 MAR-14 MAR-18 MAR-04 MAR-08 MAR-12 MAR-16 MAR-20 JAN FEB MAR APR MAY JUN JUL AUG SEP OCT NOV DEC Current Month Crude Oil Prices - Past 20 days Crude Oil Historical Trends - Monthly Avg. Prices 35 28 27 14 18 MAR-02 MAR-06 MAR-10 MAR-14 MAR-18 JAN FEB MAR APR MAY JUN JUL AUG SEP OCT NOV DEC MAR-04 MAR-08 MAR-12 MAR-16 MAR-20 Year Current 1 Mo, Ago Cal 03 3.17 Central Appalachian Coal - Monthly Avg. Prices Natural Gas Price Futures - Next 13 mos. ● 2002 ▲ 2001 10 0 APR-02 JUN-02 AUG-02 OCT-02 DEC-02 FEB-03 APR-03 MAY-02 JUL-02 SEP-02 NOV-02 JAN-03 MAR-03 JAN FEB MAR APR MAY JUN JUL AUG SEP OCT NOV DEC Current h Mo Apo 23 88 Cal 03 20.97 23 16 Crude Oil Price Futures - Next 13 mos. Powder River Basin Coal - Monthly Avg. Prices 30 25 TO COME 20 **UNDER DEVELOPMENT** 15 APR-02 JUN-02 AUG-02 OCT-02 DEC-02 FEB-03 APR-03 MAY-02 JUL-02 SEP-02 NOV-02 JAN-03 MAR-03

#### FPLE/EMT Daily Management Report Report Date: 3/21/2002 Fuel Prices - Historical and Futures Activity Date. 3/20/2002 Current Month Natural Gas Prices - Past 20 days Natural Gas Historical Trends - Avg. Monthly Prices 4.00 10 3.40 2.80 2.20 1.60 MAR-01 MAR-05 MAR-09 MAR-13 MAR-17 MAR-03 MAR-07 MAR-11 MAR-15 MAR-19 JAN FEB MAR APR MAY JUN JUL AUG SEP OCT NOV DEC Current Month Crude Oil Prices - Past 20 days Crude Oil Historical Trends - Monthly Avg. Prices 30 35 21 14 18 7 MAR-01 MAR-05 MAR-09 MAR-13 MAR-17 0 JAN FEB MAR APR MAY JUN JUL AUG SEP OCT NOV DEC MAR-03 MAR-07 MAR-11 MAR-15 MAR-19 Cal 03 Cal 04 Natural Gas Price Futures - Next 13 mos. Central Appalachian Coal - Monthly Avg. Prices 40 35 ● 2002 ▲ 2001 0 APR-02 JUN-02 AUG-02 OCT-02 DEC-02 FEB-03 APR-03 MAY-02 JUL-02 SEP-03 NOV-02 JAN-03 MAR-03 JAN FEB MAR APR MAY JUN JUL AUG SEP OCT NOV DEC 23 33 20.68 Cal 03 Cal D4 22.61 Crude Oil Price Futures - Next 13 mos. Powder River Basin Coal - Monthly Avg. Prices 30 25 TO COME 20 UNDER DEVELOPMENT 15 10 APR-02 JUN-02 AUG-02 OCT-02 DEC-02 FEB-03 APR-03 MAY-02 JUL-02 SEP-02 NOV-02 JAN-03 MAR-03

### FPLE/EMT **Daily Management Report** Report Date, 3/20/2002 Fuel Prices - Historical and Futures Activity Date: 3/19/2002 Current Month Natural Gas Prices - Past 20 days Natural Gas Historical Trends - Avg. Monthly Prices 4.00 3.40 ● 2002 ▲ 2001 2.20 1.60 FEB-28 MAR-04 MAR-08 MAR-12 MAR-16 MAR-02 MAR-06 MAR-10 MAR-14 MAR-18 JAN FEB MAR APR MAY JUN JUL AUG SEP OCT NOV DEC Current Month Crude Oil Prices - Past 20 days Crude Oil Historical Trends - Monthly Avg. Prices 30 27 24 21 14 18 FEB-28 MAR-04 MAR-08 MAR-12 MAR-16 JAN FEB MAR APR MAY JUN JUL AUG SEP OCT NOV DEC MAR-02 MAR-06 MAR-10 MAR-14 MAR-18 Cal 03 3.67 3.12 Natural Gas Price Futures - Next 13 mos. Central Appalachian Coal - Monthly Avg. Prices → 2002 → 2001 APR-02 JUN-02 AUG-02 OCT-02 DEC-02 FEB-03 APR-03 MAY-02 JUL-02 SEP-02 NOV-02 JAN-03 MAR-03 JAN FEB MAR APR MAY JUN JUL AUG SEP OCT NOV DEC Cal D3 22 81 Crude Oil Price Futures - Next 13 mos. Powder River Basin Coal - Monthly Avg. Prices 35 30 25 TO COME UNDER DEVELOPMENT 10 L APR-02 JUN-02 AUG-02 OCT-02 DEC-02 FEB-03 APR-03 MAY-02 JUL-02 SEP-02 NOV-02 JAN-03 MAR-03

### FPLE/EMT **Daily Management Report** Report Date: 3/19/2002 Fuel Prices - Historical and Futures Activity Date 3/18/2002 Current Month Natural Gas Prices - Past 20 days Natural Gas Historical Trends - Avg. Monthly Prices 4.00 3.40 2.80 2.20 1.60 FEB-27 MAR-03 MAR-07 MAR-11 MAR-15 JAN FEB MAR APR MAY JUN JUL AUG SEP OCT NOV DEC MAR-01 MAR-05 MAR-09 MAR-13 MAR-17 Crude Oil Historical Trends - Monthly Avg. Prices **Current Month Crude Oil Prices - Past 20 days** 35 30 27 28 24 21 21 14 FEB-27 MAR-03 MAR-07 MAR-11 MAR-15 JAN FEB MAR APR MAY JUN JUL AUG SEP OCT NOV DEC MAR-01 MAR-05 MAR-09 MAR-13 MAR-17 Year Current 1 Mo Ago Natural Gas Price Futures - Next 13 mos. Central Appalachian Coal - Monthly Avg. Prices ⊕ Current ▲ 1 Mo Age ● 2002 ▲ 2001 10 APR-02 JUN-02 AUG-02 OCT-02 DEC-02 FEB-03 APR-03 MAY-02 JUL-02 SEP-02 NOV-02 JAN-03 MAR-03 JAN FEB MAR APR MAY JUN JUL AUG SEP OCT NOV DEC Current 1 Mo Apo Cal 03 23 61 21.35 Cal 04 Crude Oil Price Futures - Next 13 mos. Powder River Basin Coal - Monthly Avg. Prices TO COME UNDER DEVELOPMENT 16 APR-02 JUN-02 AUG-02 OCT-02 DEC-02 FEB-03 APR-03

#### FPLE/EMT Daily Management Report Fuel Prices - Historical and Futures Activity Date: 3/7/2002 Current Month Natural Gas Prices - Past 20 days Natural Gas Historical Trends - Avg. Monthly Prices ♣ 2007 ★ 2001 1.60 1.00 FEB-16 FEB-20 FEB-24 FEB-28 MAR-04 FEB-18 FEB-22 FEB-26 MAR-02 MAR-06 JAN FEB MAR APR MAY JUN JUL AUG SEP OCT NOV DEC Crude Oil Historical Trends - Monthly Avg. Prices **Current Month Crude Oil Prices - Past 20 days** 35 30 27 28 24 21 - 2002 -±- 2001 21 18 FEB-16 FEB-20 FEB-24 FEB-28 MAR-04 0 JAN FEB MAR APR MAY JUN JUL AUG SEP OCT NOV DEC FEB-18 FEB-22 FEB-26 MAR-02 MAR-06 Current 1 Mo Ago 2.9 3.01 Natural Gas Price Futures - Next 13 mos. 40 35 30 25 ₩ 2002 A 2001 20 15 0 L APR-02 JUN-02 AUG-02 OCT-02 DEC-02 FEB-03 APR-03 MAY-02 JUL-02 SEP-02 NOV-02 JAN-03 MAR-03 JAN FEB MAR APR MAY JUN JUL AUG SEP OCT NOV DEC Current 1 Mo. Acc 20.57 200 22.91 22.5 20.54 Crude Oil Price Futures - Next 13 mos. Powder River Basin Coal - Monthly Avg. Prices SE Current TO COME UNDER DEVELOPMENT APR-02 JUN-02 AUG-02 OCT-02 DEC-02 FEB-03 APR-03 MAY-02 JUL-02 SEP-02 NOV-02 JAN-03 MAR-03

#### FPLE/EMT Daily Management Report Report Date: 2/20/2002 Fuel Prices - Historical and Futures Activity Date. 2/19/2002 Current Month Natural Gas Prices - Past 20 days Natural Gas Historical Trends - Avg. Monthly Prices 10 ₽ 2002 ± 2001 JAN-31 FEB-04 FEB-08 FEB-12 FEB-16 JAM FER MAR APR MAY JUN JUL AUG SEP OCT NOV DEC FEB-02 FEB-06 FEB-10 FEB-14 FEB-18 Current Month Crude Oil Prices - Past 20 days Crude Oil Historical Trends - Monthly Avg. Prices 35 28 21 ₩ 2002 ★ 2001 14 JAN-31 FEB-04 FEB-08 FEB-12 FEB-16 JAN FEB MAR APR MAY JUN JUL AUG SEP OCT NOV DEC FEB-02 FEB-06 FEB-10 FEB-14 FEB-18 ∂Yeer € Current 1 Mo Ag Cal 933 3.12 Cal 04.5 Natural Gas Price Futures - Next 13 mos. Central Appalachian Coal - Monthly Avg. Prices 45 48 3 30 26 20 15 ∰ Current ≜-1 Mo. Age ₩ 2002 ₩ 2001 MAR-02 MAY-02 JUL-02 SEP-02 NOV-02 JAN-03 MAR-03 JAN FEB MAR APR MAY JUN JUL AUG SEP OCT NOV DEC APR-02 JUN-02 AUG-02 OCT-02 DEC-02 FEB-03 Cal 03 2 21.02 20.17

#### FPLE/EMT Daily Management Report Report Date: 2/18/2002 Fuel Prices - Historical and Futures Activity Date: 2/15/2002 Current Month Natural Gas Prices - Past 20 days Natural Gas Historical Trends - Avg. Monthly Prices 10 ₩ 2002 ₩ 2001 FEB-02 FEB-06 FEB-10 FEB-14 JAN-29 JAN FEB MAR APR MAY JUN JUL AUG SEP OCT NOV DEC JAN-31 FEB-04 FEB-08 FEB-12 FEB-16 Current Month Crude Oil Prices - Past 20 days Crude Oil Historical Trends - Monthly Avg. Prices 35 30 28 25 21 14 JAN-29 FEB-02 FEB-06 FEB-10 FEB-14 JAN FEB MAR APR MAY JUN JUL AUG SEP OCT NOV DEC JAN-31 FEB-04 FEB-08 FEB-12 FEB-16 Current 1 Ma Ago 2.96 3.04 Central Appalachian Coal - Monthly Avg. Prices Natural Gas Price Futures - Next 13 mos. 35 30 25 20 ₩ 2002 ★ 2001 10 MAR-02 MAY-02 JUL-02 SEP-02 NOV-02 JAN-03 MAR-03 APR-02 JUN-02 AUG-02 OCT-02 DEC-02 FEB-03 JAN FEB MAR APR MAY JUN JUL AUG SEP OCT NOV DEC Current 1 Mo. Apo 21.35 20.11 20.41 Crude Oil Price Futures - Next 13 mos. Powder River Basin Coal - Monthly Avg. Prices TO COME 20 **UNDER DEVELOPMENT** 10 MAR-02 MAY-02 JUL-02 SEP-02 NOV-02 JAN-03 MAR-03 APR-02 JUN-02 AUG-02 OCT-02 DEC-02 FEB-03

#### FPL/EMT Daily Management Report Report Date. 2/11/2002 Fuel Prices - Historical and Futures Activity Date. 2/8/2002 Natural Gas Historical Trends - Avg. Monthly Prices **Current Month Natural Gas Prices** 8 **● 2002** ★ 2001 06 07 80 09 10 03 04 05 02 JAN FEB MAR APR MAY JUN JUL AUG SEP OCT NOV DEC Crude Oil Historical Trends - Monthly Avg. Prices **Current Month Crude Oil Prices** 35 35 30 28 25 21 ₩- 2002 ★- 2001 20 14 15 10 01 02 03 04 05 06 07 80 09 10 JAN FEB MAR APR MAY JUN JUL AUG SEP OCT NOV DEC Treef Current 1 Mo Ago CH 03 \* 2.96 3.05 3.05 Central Appalachian Coal - Monthly Avg. Prices Natural Gas Price Futures - Next 13 mos. 40 35 30 25 20 15 ∰ Current ± 1 Ma. Age ₩ 2002 ▲ 2001 0 L MAR-02 MAY-02 JUL-02 SEP-02 NOV-02 JAN-03 MAR-03 APR-02 JUN-02 AUG-02 OCT-02 DEC-02 FEB-03 JAN FEB MAR APR MAY JUN JUL AUG SEP OCT NOV DEC Year Current 1 Mo Ago Cal 03 20.95 21.33 21.28 Crude Oil Price Futures - Next 13 mos. Powder River Basin Coal - Monthly Avg. Prices 30 26 El Current TO COME 20 **UNDER DEVELOPMENT** 15 10 MAR-92 MAY-92 JUL-92 SEP-92 NOV-02 JAN-93 MAR-93 APR-92 JUN-92 AUG-92 OCT-92 DEC-92 FEB-93

### FPLE/EMT Daily Management Report Report Date: 2/1/2002 Fuel Prices - Historical and Futures Activity Date: 1/31/2002 Natural Gas Historical Trends - Avg. Monthly Prices **Current Month Natural Gas Prices** 10 8 ∰ 2002 ≜ 2001 JAN FEB MAR APR MAY JUN JUL AUG SEP OCT NOV DEC 01 03 05 07 09 11 13 15 17 19 21 23 25 27 29 31 02 04 06 08 10 12 14 16 18 20 22 24 26 28 30 **Current Month Crude Oil Prices** Crude Oil Historical Trends - Monthly Avg. Prices 35 30 28 25 21 ₩ 2002 •A· 2001 20 14 JAN FEB MAR APR MAY JUN JUL AUG SEP OCT NOV DEC 01 03 05 07 09 11 13 15 17 19 21 23 25 27 29 31 02 04 06 08 10 12 14 16 18 20 22 24 26 28 30 Cid 03% 2.92 3.13 CH DI 3.01 3.18 **Natural Gas Price Futures** Current 1-1-1-1 MAR-02 MAY-02 JUL-02 SEP-02 NOV-02 JAN-03 APR-02 JUN-02 AUG-02 OCT-02 DEC-02 FEB-03 Year Current 1 Mc Ago Cm 03 20.77 21.54 Cal O4% 20.96 21.44 **Crude Oil Price Futures** 35 30 26 SE Current ≜ 1 Ma. Age 20 15 MAR-02 MAY-02 JUL-02 SEP-02 NOV-02 JAN-03 APR-02 JUN-02 AUG-02 OCT-02 DEC-02 FEB-03

#### FPLE/EMT **Daily Management Report** Fuel Prices - Historical and Futures Report Date, 1/7/2002 御部 Current 1 Mo Ago 3 07 3 21 3 12 Natural Gas Price Futures Natural Gas Historical Trends - Avg Monthly Prices 10.00 9 00 8 00 7.00 6.00 5.00 4.00 3.00 7.00 ■ Gurrent ≜ 1 No Age 02 APR-02 JUN-02 AUG-02 OCT-07 DEC-02 FEB-03 MAR-02 MAY-02 JUL-02 SEP-02 NOV-02 JAN-03 JAN FEB MAR APR MAY JUN JUL AUG SEP OCT NOV DEC 1 Mo Ago 20 96 21.21 **Crude Oil Price Futures** Crude Oil Historical Trends - Monthly Avg. Prices 30.00 25.00 25 20.00 **⊞** Current ▲ 1 Me, Age ● 2002 ▲ 2001 20 15.00 10.00 10 5.00 0.00 FEB-02 APR-42 JUN-02 AUG-02 OCT-02 DEC-02 FEB-03 MAR-02 MAY-02 JUL-02 SEP-02 NOV-02 JAN-03 JAN FEB MAR APR MAY JUN JUL AUG SEP OCT HOV DEC