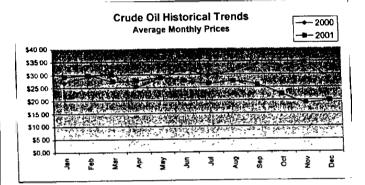

#### FPLE/EMT **Daily Management Report** Fuel Prices - Historical and Futures Report Date, 1/7/2002 御部 Current 1 Mo Ago 3 07 3 21 3 12 Natural Gas Price Futures Natural Gas Historical Trends - Avg Monthly Prices 10.00 9 00 8 00 7.00 6.00 5.00 4.00 3.00 7.00 ■ Gurrent ≜ 1 No Age 02 APR-02 JUN-02 AUG-02 OCT-07 DEC-02 FEB-03 MAR-02 MAY-02 JUL-02 SEP-02 NOV-02 JAN-03 JAN FEB MAR APR MAY JUN JUL AUG SEP OCT NOV DEC 1 Mo Ago 20 96 21.21 **Crude Oil Price Futures** Crude Oil Historical Trends - Monthly Avg. Prices 30.00 25.00 25 20.00 **⊞** Current ▲ 1 Me, Age ● 2002 ▲ 2001 20 15.00 10.00 10 5.00 0.00 FEB-02 APR-42 JUN-02 AUG-02 OCT-02 DEC-02 FEB-03 MAR-02 MAY-02 JUL-02 SEP-02 NOV-02 JAN-03 JAN FEB MAR APR MAY JUN JUL AUG SEP OCT HOV DEC