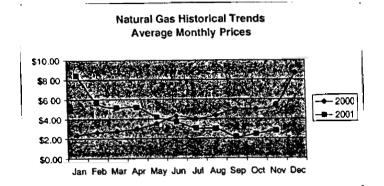

# FPLE/EMT Daily Management Report Fuel Prices - Historical and Futures Report Date. 3/29/2002 Activity Date. 3/28/2002 Natural Gas Historical Trends - Avg. Monthly Prices Current Month Natural Gas Prices - Past 20 days

#### FPLE/EMT **Daily Management Report** Report Date 3/22/2002 Fuel Prices - Historical and Futures Activity Date, 3/21/2002 Current Month Natural Gas Prices - Past 20 days Natural Gas Historical Trends - Avg. Monthly Prices 4.00 10 3.40 8 2.80 6 **8** 2002 ▲ 2001 2.20 1.60 1.00 L MAR-02 MAR-06 MAR-10 MAR-14 MAR-18 MAR-04 MAR-08 MAR-12 MAR-16 MAR-20 JAN FEB MAR APR MAY JUN JUL AUG SEP OCT NOV DEC Current Month Crude Oil Prices - Past 20 days Crude Oil Historical Trends - Monthly Avg. Prices 35 28 27 14 18 MAR-02 MAR-06 MAR-10 MAR-14 MAR-18 JAN FEB MAR APR MAY JUN JUL AUG SEP OCT NOV DEC MAR-04 MAR-08 MAR-12 MAR-16 MAR-20 Year Current 1 Mo, Ago Cal 03 3.17 Central Appalachian Coal - Monthly Avg. Prices Natural Gas Price Futures - Next 13 mos. ● 2002 ▲ 2001 10 0 APR-02 JUN-02 AUG-02 OCT-02 DEC-02 FEB-03 APR-03 MAY-02 JUL-02 SEP-02 NOV-02 JAN-03 MAR-03 JAN FEB MAR APR MAY JUN JUL AUG SEP OCT NOV DEC Current h Mo Apo 23 88 Cal 03 20.97 23 16 Crude Oil Price Futures - Next 13 mos. Powder River Basin Coal - Monthly Avg. Prices 30 25 TO COME 20 **UNDER DEVELOPMENT** 15 APR-02 JUN-02 AUG-02 OCT-02 DEC-02 FEB-03 APR-03 MAY-02 JUL-02 SEP-02 NOV-02 JAN-03 MAR-03

#### FPLE/EMT Daily Management Report Report Date: 3/21/2002 Fuel Prices - Historical and Futures Activity Date. 3/20/2002 Current Month Natural Gas Prices - Past 20 days Natural Gas Historical Trends - Avg. Monthly Prices 4.00 10 3.40 2.80 2.20 1.60 MAR-01 MAR-05 MAR-09 MAR-13 MAR-17 MAR-03 MAR-07 MAR-11 MAR-15 MAR-19 JAN FEB MAR APR MAY JUN JUL AUG SEP OCT NOV DEC Current Month Crude Oil Prices - Past 20 days Crude Oil Historical Trends - Monthly Avg. Prices 30 35 21 14 18 7 MAR-01 MAR-05 MAR-09 MAR-13 MAR-17 0 JAN FEB MAR APR MAY JUN JUL AUG SEP OCT NOV DEC MAR-03 MAR-07 MAR-11 MAR-15 MAR-19 Cal 03 Cal 04 Natural Gas Price Futures - Next 13 mos. Central Appalachian Coal - Monthly Avg. Prices 40 35 ● 2002 ▲ 2001 0 APR-02 JUN-02 AUG-02 OCT-02 DEC-02 FEB-03 APR-03 MAY-02 JUL-02 SEP-03 NOV-02 JAN-03 MAR-03 JAN FEB MAR APR MAY JUN JUL AUG SEP OCT NOV DEC 23 33 20.68 Cal 03 Cal D4 22.61 Crude Oil Price Futures - Next 13 mos. Powder River Basin Coal - Monthly Avg. Prices 30 25 TO COME 20 UNDER DEVELOPMENT 15 10 APR-02 JUN-02 AUG-02 OCT-02 DEC-02 FEB-03 APR-03 MAY-02 JUL-02 SEP-02 NOV-02 JAN-03 MAR-03

### FPLE/EMT **Daily Management Report** Report Date, 3/20/2002 Fuel Prices - Historical and Futures Activity Date: 3/19/2002 Current Month Natural Gas Prices - Past 20 days Natural Gas Historical Trends - Avg. Monthly Prices 4.00 3.40 ● 2002 ▲ 2001 2.20 1.60 FEB-28 MAR-04 MAR-08 MAR-12 MAR-16 MAR-02 MAR-06 MAR-10 MAR-14 MAR-18 JAN FEB MAR APR MAY JUN JUL AUG SEP OCT NOV DEC Current Month Crude Oil Prices - Past 20 days Crude Oil Historical Trends - Monthly Avg. Prices 30 27 24 21 14 18 FEB-28 MAR-04 MAR-08 MAR-12 MAR-16 JAN FEB MAR APR MAY JUN JUL AUG SEP OCT NOV DEC MAR-02 MAR-06 MAR-10 MAR-14 MAR-18 Cal 03 3.67 3.12 Natural Gas Price Futures - Next 13 mos. Central Appalachian Coal - Monthly Avg. Prices → 2002 → 2001 APR-02 JUN-02 AUG-02 OCT-02 DEC-02 FEB-03 APR-03 MAY-02 JUL-02 SEP-02 NOV-02 JAN-03 MAR-03 JAN FEB MAR APR MAY JUN JUL AUG SEP OCT NOV DEC Cal D3 22 81 Crude Oil Price Futures - Next 13 mos. Powder River Basin Coal - Monthly Avg. Prices 35 30 25 TO COME UNDER DEVELOPMENT 10 L APR-02 JUN-02 AUG-02 OCT-02 DEC-02 FEB-03 APR-03 MAY-02 JUL-02 SEP-02 NOV-02 JAN-03 MAR-03

### FPLE/EMT **Daily Management Report** Report Date: 3/19/2002 Fuel Prices - Historical and Futures Activity Date 3/18/2002 Current Month Natural Gas Prices - Past 20 days Natural Gas Historical Trends - Avg. Monthly Prices 4.00 3.40 2.80 2.20 1.60 FEB-27 MAR-03 MAR-07 MAR-11 MAR-15 JAN FEB MAR APR MAY JUN JUL AUG SEP OCT NOV DEC MAR-01 MAR-05 MAR-09 MAR-13 MAR-17 Crude Oil Historical Trends - Monthly Avg. Prices **Current Month Crude Oil Prices - Past 20 days** 35 30 27 28 24 21 21 14 FEB-27 MAR-03 MAR-07 MAR-11 MAR-15 JAN FEB MAR APR MAY JUN JUL AUG SEP OCT NOV DEC MAR-01 MAR-05 MAR-09 MAR-13 MAR-17 Year Current 1 Mo Ago Natural Gas Price Futures - Next 13 mos. Central Appalachian Coal - Monthly Avg. Prices ⊕ Current ▲ 1 Mo Age ● 2002 ▲ 2001 10 APR-02 JUN-02 AUG-02 OCT-02 DEC-02 FEB-03 APR-03 MAY-02 JUL-02 SEP-02 NOV-02 JAN-03 MAR-03 JAN FEB MAR APR MAY JUN JUL AUG SEP OCT NOV DEC Current 1 Mo Apo Cal 03 23 61 21.35 Cal 04 Crude Oil Price Futures - Next 13 mos. Powder River Basin Coal - Monthly Avg. Prices TO COME UNDER DEVELOPMENT 16 APR-02 JUN-02 AUG-02 OCT-02 DEC-02 FEB-03 APR-03

#### FPLE/EMT Daily Management Report Report Date: 3/12/2002 Fuel Prices - Historical and Futures Activity Date: 3/11/2002 Current Month Natural Gas Prices - Past 20 days Natural Gas Historical Trends - Avg. Monthly Prices 4.00 10 3.40 8 2.80 **8** 2002 **±** 2001 2.20 1.60 1.00 L FEB-20 FEB-24 FEB-28 MAR-04 MAR-08 FEB-22 FEB-26 MAR-02 MAR-06 MAR-10 JAN FEB MAR APR MAY JUN JUL AUG SEP OCT NOV DEC Current Month Crude Oil Prices - Past 20 days Crude Oil Historical Trends - Monthly Avg. Prices 35 30 27 28 24 21 21 FEB-20 FEB-24 FEB-28 MAR-04 MAR-08 0 JAN FEB MAR APR MAY JUN JUL AUG SEP OCT NOV DEC FEB-22 FEB-26 MAR-02 MAR-06 MAR-10 Current 1 Mo Apo Natural Gas Price Futures - Next 13 mos Central Appalachian Coal - Monthly Avg. Prices 50 45 40 35 36 25 20 15 B Currerd ▲ 1 Me. Age ₩ 2002 ₩ 2001 19 APR-02 JUN-02 AUG-02 OCT-02 DEC-02 FEB-03 APR-03 MAY-02 JUL-02 SEP-02 NOV-02 JAN-03 MAR-03 JAN FEB MAR APR MAY JUN JUL AUG SEP OCT NOV DEC Current 1 Mo Ago Cal 03% 23.59 20.95 Cal Oli 23.12 20.9 Crude Oil Price Futures - Next 13 mos. Powder River Basin Coal - Monthly Avg. Prices 30 Current TO COME UNDER DEVELOPMENT 10 APR-02 JUN-02 AUG-02 OCT-02 DEC-02 FEB-03 APR-03 MAY-02 JUL-02 SEP-02 NOV-02 JAN-03 MAR-03

#### FPLE/EMT Daily Management Report Fuel Prices - Historical and Futures Activity Date: 3/7/2002 Current Month Natural Gas Prices - Past 20 days Natural Gas Historical Trends - Avg. Monthly Prices ♣ 2007 ★ 2001 1.60 1.00 FEB-16 FEB-20 FEB-24 FEB-28 MAR-04 FEB-18 FEB-22 FEB-26 MAR-02 MAR-06 JAN FEB MAR APR MAY JUN JUL AUG SEP OCT NOV DEC Crude Oil Historical Trends - Monthly Avg. Prices **Current Month Crude Oil Prices - Past 20 days** 35 30 27 28 24 21 - 2002 -±- 2001 21 18 FEB-16 FEB-20 FEB-24 FEB-28 MAR-04 0 JAN FEB MAR APR MAY JUN JUL AUG SEP OCT NOV DEC FEB-18 FEB-22 FEB-26 MAR-02 MAR-06 Current 1 Mo Ago 2.9 3.01 Natural Gas Price Futures - Next 13 mos. 40 35 30 25 ₩ 2002 A 2001 20 15 0 L APR-02 JUN-02 AUG-02 OCT-02 DEC-02 FEB-03 APR-03 MAY-02 JUL-02 SEP-02 NOV-02 JAN-03 MAR-03 JAN FEB MAR APR MAY JUN JUL AUG SEP OCT NOV DEC Current 1 Mo. Acc 20.57 200 22.91 22.5 20.54 Crude Oil Price Futures - Next 13 mos. Powder River Basin Coal - Monthly Avg. Prices SE Current TO COME UNDER DEVELOPMENT APR-02 JUN-02 AUG-02 OCT-02 DEC-02 FEB-03 APR-03 MAY-02 JUL-02 SEP-02 NOV-02 JAN-03 MAR-03

#### FPLE/EMT Daily Management Report Report Date: 2/20/2002 Fuel Prices - Historical and Futures Activity Date. 2/19/2002 Current Month Natural Gas Prices - Past 20 days Natural Gas Historical Trends - Avg. Monthly Prices 10 ₽ 2002 ± 2001 JAN-31 FEB-04 FEB-08 FEB-12 FEB-16 JAM FER MAR APR MAY JUN JUL AUG SEP OCT NOV DEC FEB-02 FEB-06 FEB-10 FEB-14 FEB-18 Current Month Crude Oil Prices - Past 20 days Crude Oil Historical Trends - Monthly Avg. Prices 35 28 21 ₩ 2002 ★ 2001 14 JAN-31 FEB-04 FEB-08 FEB-12 FEB-16 JAN FEB MAR APR MAY JUN JUL AUG SEP OCT NOV DEC FEB-02 FEB-06 FEB-10 FEB-14 FEB-18 ∂Yeer € Current 1 Mo Ag Cal 933 3.12 Cal 04.5 Natural Gas Price Futures - Next 13 mos. Central Appalachian Coal - Monthly Avg. Prices 45 48 3 30 26 20 15 ∰ Current ≜-1 Mo. Age ₩ 2002 ₩ 2001 MAR-02 MAY-02 JUL-02 SEP-02 NOV-02 JAN-03 MAR-03 JAN FEB MAR APR MAY JUN JUL AUG SEP OCT NOV DEC APR-02 JUN-02 AUG-02 OCT-02 DEC-02 FEB-03 Cal 03 2 21.02 20.17

#### FPLE/EMT Daily Management Report Report Date: 2/18/2002 Fuel Prices - Historical and Futures Activity Date: 2/15/2002 Current Month Natural Gas Prices - Past 20 days Natural Gas Historical Trends - Avg. Monthly Prices 10 ₩ 2002 ₩ 2001 FEB-02 FEB-06 FEB-10 FEB-14 JAN-29 JAN FEB MAR APR MAY JUN JUL AUG SEP OCT NOV DEC JAN-31 FEB-04 FEB-08 FEB-12 FEB-16 Current Month Crude Oil Prices - Past 20 days Crude Oil Historical Trends - Monthly Avg. Prices 35 30 28 25 21 14 JAN-29 FEB-02 FEB-06 FEB-10 FEB-14 JAN FEB MAR APR MAY JUN JUL AUG SEP OCT NOV DEC JAN-31 FEB-04 FEB-08 FEB-12 FEB-16 Current 1 Ma Ago 2.96 3.04 Central Appalachian Coal - Monthly Avg. Prices Natural Gas Price Futures - Next 13 mos. 35 30 25 20 ₩ 2002 ★ 2001 10 MAR-02 MAY-02 JUL-02 SEP-02 NOV-02 JAN-03 MAR-03 APR-02 JUN-02 AUG-02 OCT-02 DEC-02 FEB-03 JAN FEB MAR APR MAY JUN JUL AUG SEP OCT NOV DEC Current 1 Mo. Apo 21.35 20.11 20.41 Crude Oil Price Futures - Next 13 mos. Powder River Basin Coal - Monthly Avg. Prices TO COME 20 **UNDER DEVELOPMENT** 10 MAR-02 MAY-02 JUL-02 SEP-02 NOV-02 JAN-03 MAR-03 APR-02 JUN-02 AUG-02 OCT-02 DEC-02 FEB-03

#### FPL/EMT Daily Management Report Report Date. 2/11/2002 Fuel Prices - Historical and Futures Activity Date. 2/8/2002 Natural Gas Historical Trends - Avg. Monthly Prices **Current Month Natural Gas Prices** 8 **● 2002** ★ 2001 06 07 80 09 10 03 04 05 02 JAN FEB MAR APR MAY JUN JUL AUG SEP OCT NOV DEC Crude Oil Historical Trends - Monthly Avg. Prices **Current Month Crude Oil Prices** 35 35 30 28 25 21 ₩- 2002 ★- 2001 20 14 15 10 01 02 03 04 05 06 07 80 09 10 JAN FEB MAR APR MAY JUN JUL AUG SEP OCT NOV DEC Treef Current 1 Mo Ago CH 03 \* 2.96 3.05 3.05 Central Appalachian Coal - Monthly Avg. Prices Natural Gas Price Futures - Next 13 mos. 40 35 30 25 20 15 ∰ Current ± 1 Ma. Age ₩ 2002 ▲ 2001 0 L MAR-02 MAY-02 JUL-02 SEP-02 NOV-02 JAN-03 MAR-03 APR-02 JUN-02 AUG-02 OCT-02 DEC-02 FEB-03 JAN FEB MAR APR MAY JUN JUL AUG SEP OCT NOV DEC Year Current 1 Mo Ago Cal 03 20.95 21.33 21.28 Crude Oil Price Futures - Next 13 mos. Powder River Basin Coal - Monthly Avg. Prices 30 26 El Current TO COME 20 **UNDER DEVELOPMENT** 15 10 MAR-92 MAY-92 JUL-92 SEP-92 NOV-02 JAN-93 MAR-93 APR-92 JUN-92 AUG-92 OCT-92 DEC-92 FEB-93

### FPLE/EMT Daily Management Report Report Date: 2/1/2002 Fuel Prices - Historical and Futures Activity Date: 1/31/2002 Natural Gas Historical Trends - Avg. Monthly Prices **Current Month Natural Gas Prices** 10 8 ∰ 2002 ≜ 2001 JAN FEB MAR APR MAY JUN JUL AUG SEP OCT NOV DEC 01 03 05 07 09 11 13 15 17 19 21 23 25 27 29 31 02 04 06 08 10 12 14 16 18 20 22 24 26 28 30 **Current Month Crude Oil Prices** Crude Oil Historical Trends - Monthly Avg. Prices 35 30 28 25 21 ₩ 2002 •A· 2001 20 14 JAN FEB MAR APR MAY JUN JUL AUG SEP OCT NOV DEC 01 03 05 07 09 11 13 15 17 19 21 23 25 27 29 31 02 04 06 08 10 12 14 16 18 20 22 24 26 28 30 Cid 03% 2.92 3.13 CH DI 3.01 3.18 **Natural Gas Price Futures** Current 1-1-1-1 MAR-02 MAY-02 JUL-02 SEP-02 NOV-02 JAN-03 APR-02 JUN-02 AUG-02 OCT-02 DEC-02 FEB-03 Year Current 1 Mc Ago Cm 03 20.77 21.54 Cal O4% 20.96 21.44 **Crude Oil Price Futures** 35 30 26 SE Current ≜ 1 Ma. Age 20 15 MAR-02 MAY-02 JUL-02 SEP-02 NOV-02 JAN-03 APR-02 JUN-02 AUG-02 OCT-02 DEC-02 FEB-03

#### FPLE/EMT **Daily Management Report** Fuel Prices - Historical and Futures Report Date, 1/7/2002 御部 Current 1 Mo Ago 3 07 3 21 3 12 Natural Gas Price Futures Natural Gas Historical Trends - Avg Monthly Prices 10.00 9 00 8 00 7.00 6.00 5.00 4.00 3.00 7.00 ■ Gurrent ≜ 1 No Age 02 APR-02 JUN-02 AUG-02 OCT-07 DEC-02 FEB-03 MAR-02 MAY-02 JUL-02 SEP-02 NOV-02 JAN-03 JAN FEB MAR APR MAY JUN JUL AUG SEP OCT NOV DEC 1 Mo Ago 20 96 21.21 **Crude Oil Price Futures** Crude Oil Historical Trends - Monthly Avg. Prices 30.00 25.00 25 20.00 **⊞** Current ▲ 1 Me, Age ● 2002 ▲ 2001 20 15.00 10.00 10 5.00 0.00 FEB-02 APR-42 JUN-02 AUG-02 OCT-02 DEC-02 FEB-03 MAR-02 MAY-02 JUL-02 SEP-02 NOV-02 JAN-03 JAN FEB MAR APR MAY JUN JUL AUG SEP OCT HOV DEC