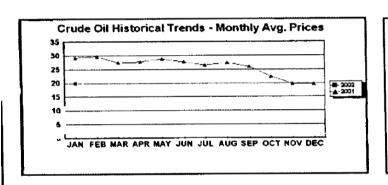

# FPLE/EMT Daily Management Report Fuel Prices - Historical and Futures Report Date. 3/29/2002 Activity Date. 3/28/2002 Natural Gas Historical Trends - Avg. Monthly Prices Current Month Natural Gas Prices - Past 20 days

#### FPLE/EMT **Daily Management Report** Report Date 3/22/2002 Fuel Prices - Historical and Futures Activity Date, 3/21/2002 Current Month Natural Gas Prices - Past 20 days Natural Gas Historical Trends - Avg. Monthly Prices 4.00 10 3.40 8 2.80 6 **8** 2002 ▲ 2001 2.20 1.60 1.00 L MAR-02 MAR-06 MAR-10 MAR-14 MAR-18 MAR-04 MAR-08 MAR-12 MAR-16 MAR-20 JAN FEB MAR APR MAY JUN JUL AUG SEP OCT NOV DEC Current Month Crude Oil Prices - Past 20 days Crude Oil Historical Trends - Monthly Avg. Prices 35 28 27 14 18 MAR-02 MAR-06 MAR-10 MAR-14 MAR-18 JAN FEB MAR APR MAY JUN JUL AUG SEP OCT NOV DEC MAR-04 MAR-08 MAR-12 MAR-16 MAR-20 Year Current 1 Mo, Ago Cal 03 3.17 Central Appalachian Coal - Monthly Avg. Prices Natural Gas Price Futures - Next 13 mos. ● 2002 ▲ 2001 10 0 APR-02 JUN-02 AUG-02 OCT-02 DEC-02 FEB-03 APR-03 MAY-02 JUL-02 SEP-02 NOV-02 JAN-03 MAR-03 JAN FEB MAR APR MAY JUN JUL AUG SEP OCT NOV DEC Current h Mo Apo 23 88 Cal 03 20.97 23 16 Crude Oil Price Futures - Next 13 mos. Powder River Basin Coal - Monthly Avg. Prices 30 25 TO COME 20 **UNDER DEVELOPMENT** 15 APR-02 JUN-02 AUG-02 OCT-02 DEC-02 FEB-03 APR-03 MAY-02 JUL-02 SEP-02 NOV-02 JAN-03 MAR-03

#### FPLE/EMT Daily Management Report Report Date: 3/21/2002 Fuel Prices - Historical and Futures Activity Date. 3/20/2002 Current Month Natural Gas Prices - Past 20 days Natural Gas Historical Trends - Avg. Monthly Prices 4.00 10 3.40 2.80 2.20 1.60 MAR-01 MAR-05 MAR-09 MAR-13 MAR-17 MAR-03 MAR-07 MAR-11 MAR-15 MAR-19 JAN FEB MAR APR MAY JUN JUL AUG SEP OCT NOV DEC Current Month Crude Oil Prices - Past 20 days Crude Oil Historical Trends - Monthly Avg. Prices 30 35 21 14 18 7 MAR-01 MAR-05 MAR-09 MAR-13 MAR-17 0 JAN FEB MAR APR MAY JUN JUL AUG SEP OCT NOV DEC MAR-03 MAR-07 MAR-11 MAR-15 MAR-19 Cal 03 Cal 04 Natural Gas Price Futures - Next 13 mos. Central Appalachian Coal - Monthly Avg. Prices 40 35 ● 2002 ▲ 2001 0 APR-02 JUN-02 AUG-02 OCT-02 DEC-02 FEB-03 APR-03 MAY-02 JUL-02 SEP-03 NOV-02 JAN-03 MAR-03 JAN FEB MAR APR MAY JUN JUL AUG SEP OCT NOV DEC 23 33 20.68 Cal 03 Cal D4 22.61 Crude Oil Price Futures - Next 13 mos. Powder River Basin Coal - Monthly Avg. Prices 30 25 TO COME 20 UNDER DEVELOPMENT 15 10 APR-02 JUN-02 AUG-02 OCT-02 DEC-02 FEB-03 APR-03 MAY-02 JUL-02 SEP-02 NOV-02 JAN-03 MAR-03

### FPLE/EMT **Daily Management Report** Report Date, 3/20/2002 Fuel Prices - Historical and Futures Activity Date: 3/19/2002 Current Month Natural Gas Prices - Past 20 days Natural Gas Historical Trends - Avg. Monthly Prices 4.00 3.40 ● 2002 ▲ 2001 2.20 1.60 FEB-28 MAR-04 MAR-08 MAR-12 MAR-16 MAR-02 MAR-06 MAR-10 MAR-14 MAR-18 JAN FEB MAR APR MAY JUN JUL AUG SEP OCT NOV DEC Current Month Crude Oil Prices - Past 20 days Crude Oil Historical Trends - Monthly Avg. Prices 30 27 24 21 14 18 FEB-28 MAR-04 MAR-08 MAR-12 MAR-16 JAN FEB MAR APR MAY JUN JUL AUG SEP OCT NOV DEC MAR-02 MAR-06 MAR-10 MAR-14 MAR-18 Cal 03 3.67 3.12 Natural Gas Price Futures - Next 13 mos. Central Appalachian Coal - Monthly Avg. Prices → 2002 → 2001 APR-02 JUN-02 AUG-02 OCT-02 DEC-02 FEB-03 APR-03 MAY-02 JUL-02 SEP-02 NOV-02 JAN-03 MAR-03 JAN FEB MAR APR MAY JUN JUL AUG SEP OCT NOV DEC Cal D3 22 81 Crude Oil Price Futures - Next 13 mos. Powder River Basin Coal - Monthly Avg. Prices 35 30 25 TO COME UNDER DEVELOPMENT 10 L APR-02 JUN-02 AUG-02 OCT-02 DEC-02 FEB-03 APR-03 MAY-02 JUL-02 SEP-02 NOV-02 JAN-03 MAR-03

### FPLE/EMT **Daily Management Report** Report Date: 3/19/2002 Fuel Prices - Historical and Futures Activity Date 3/18/2002 Current Month Natural Gas Prices - Past 20 days Natural Gas Historical Trends - Avg. Monthly Prices 4.00 3.40 2.80 2.20 1.60 FEB-27 MAR-03 MAR-07 MAR-11 MAR-15 JAN FEB MAR APR MAY JUN JUL AUG SEP OCT NOV DEC MAR-01 MAR-05 MAR-09 MAR-13 MAR-17 Crude Oil Historical Trends - Monthly Avg. Prices **Current Month Crude Oil Prices - Past 20 days** 35 30 27 28 24 21 21 14 FEB-27 MAR-03 MAR-07 MAR-11 MAR-15 JAN FEB MAR APR MAY JUN JUL AUG SEP OCT NOV DEC MAR-01 MAR-05 MAR-09 MAR-13 MAR-17 Year Current 1 Mo Ago Natural Gas Price Futures - Next 13 mos. Central Appalachian Coal - Monthly Avg. Prices ⊕ Current ▲ 1 Mo Age ● 2002 ▲ 2001 10 APR-02 JUN-02 AUG-02 OCT-02 DEC-02 FEB-03 APR-03 MAY-02 JUL-02 SEP-02 NOV-02 JAN-03 MAR-03 JAN FEB MAR APR MAY JUN JUL AUG SEP OCT NOV DEC Current 1 Mo Apo Cal 03 23 61 21.35 Cal 04 Crude Oil Price Futures - Next 13 mos. Powder River Basin Coal - Monthly Avg. Prices TO COME UNDER DEVELOPMENT 16 APR-02 JUN-02 AUG-02 OCT-02 DEC-02 FEB-03 APR-03