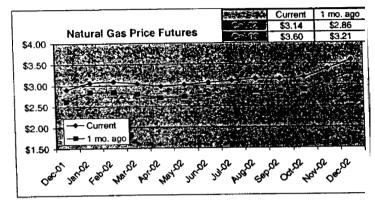

#### FPLE/EMT **Daily Management Report** Report Date 3/22/2002 Fuel Prices - Historical and Futures Activity Date, 3/21/2002 Current Month Natural Gas Prices - Past 20 days Natural Gas Historical Trends - Avg. Monthly Prices 4.00 10 3.40 8 2.80 6 **8** 2002 ▲ 2001 2.20 1.60 1.00 L MAR-02 MAR-06 MAR-10 MAR-14 MAR-18 MAR-04 MAR-08 MAR-12 MAR-16 MAR-20 JAN FEB MAR APR MAY JUN JUL AUG SEP OCT NOV DEC Current Month Crude Oil Prices - Past 20 days Crude Oil Historical Trends - Monthly Avg. Prices 35 28 27 14 18 MAR-02 MAR-06 MAR-10 MAR-14 MAR-18 JAN FEB MAR APR MAY JUN JUL AUG SEP OCT NOV DEC MAR-04 MAR-08 MAR-12 MAR-16 MAR-20 Year Current 1 Mo, Ago Cal 03 3.17 Central Appalachian Coal - Monthly Avg. Prices Natural Gas Price Futures - Next 13 mos. ● 2002 ▲ 2001 10 0 APR-02 JUN-02 AUG-02 OCT-02 DEC-02 FEB-03 APR-03 MAY-02 JUL-02 SEP-02 NOV-02 JAN-03 MAR-03 JAN FEB MAR APR MAY JUN JUL AUG SEP OCT NOV DEC Current h Mo Apo 23 88 Cal 03 20.97 23 16 Crude Oil Price Futures - Next 13 mos. Powder River Basin Coal - Monthly Avg. Prices 30 25 TO COME 20 **UNDER DEVELOPMENT** 15 APR-02 JUN-02 AUG-02 OCT-02 DEC-02 FEB-03 APR-03 MAY-02 JUL-02 SEP-02 NOV-02 JAN-03 MAR-03

#### FPLE/EMT Daily Management Report Report Date: 3/21/2002 Fuel Prices - Historical and Futures Activity Date. 3/20/2002 Current Month Natural Gas Prices - Past 20 days Natural Gas Historical Trends - Avg. Monthly Prices 4.00 10 3.40 2.80 2.20 1.60 MAR-01 MAR-05 MAR-09 MAR-13 MAR-17 MAR-03 MAR-07 MAR-11 MAR-15 MAR-19 JAN FEB MAR APR MAY JUN JUL AUG SEP OCT NOV DEC Current Month Crude Oil Prices - Past 20 days Crude Oil Historical Trends - Monthly Avg. Prices 30 35 21 14 18 7 MAR-01 MAR-05 MAR-09 MAR-13 MAR-17 0 JAN FEB MAR APR MAY JUN JUL AUG SEP OCT NOV DEC MAR-03 MAR-07 MAR-11 MAR-15 MAR-19 Cal 03 Cal 04 Natural Gas Price Futures - Next 13 mos. Central Appalachian Coal - Monthly Avg. Prices 40 35 ● 2002 ▲ 2001 0 APR-02 JUN-02 AUG-02 OCT-02 DEC-02 FEB-03 APR-03 MAY-02 JUL-02 SEP-03 NOV-02 JAN-03 MAR-03 JAN FEB MAR APR MAY JUN JUL AUG SEP OCT NOV DEC 23 33 20.68 Cal 03 Cal D4 22.61 Crude Oil Price Futures - Next 13 mos. Powder River Basin Coal - Monthly Avg. Prices 30 25 TO COME 20 UNDER DEVELOPMENT 15 10 APR-02 JUN-02 AUG-02 OCT-02 DEC-02 FEB-03 APR-03 MAY-02 JUL-02 SEP-02 NOV-02 JAN-03 MAR-03

### FPLE/EMT **Daily Management Report** Report Date, 3/20/2002 Fuel Prices - Historical and Futures Activity Date: 3/19/2002 Current Month Natural Gas Prices - Past 20 days Natural Gas Historical Trends - Avg. Monthly Prices 4.00 3.40 ● 2002 ▲ 2001 2.20 1.60 FEB-28 MAR-04 MAR-08 MAR-12 MAR-16 MAR-02 MAR-06 MAR-10 MAR-14 MAR-18 JAN FEB MAR APR MAY JUN JUL AUG SEP OCT NOV DEC Current Month Crude Oil Prices - Past 20 days Crude Oil Historical Trends - Monthly Avg. Prices 30 27 24 21 14 18 FEB-28 MAR-04 MAR-08 MAR-12 MAR-16 JAN FEB MAR APR MAY JUN JUL AUG SEP OCT NOV DEC MAR-02 MAR-06 MAR-10 MAR-14 MAR-18 Cal 03 3.67 3.12 Natural Gas Price Futures - Next 13 mos. Central Appalachian Coal - Monthly Avg. Prices → 2002 → 2001 APR-02 JUN-02 AUG-02 OCT-02 DEC-02 FEB-03 APR-03 MAY-02 JUL-02 SEP-02 NOV-02 JAN-03 MAR-03 JAN FEB MAR APR MAY JUN JUL AUG SEP OCT NOV DEC Cal D3 22 81 Crude Oil Price Futures - Next 13 mos. Powder River Basin Coal - Monthly Avg. Prices 35 30 25 TO COME UNDER DEVELOPMENT 10 L APR-02 JUN-02 AUG-02 OCT-02 DEC-02 FEB-03 APR-03 MAY-02 JUL-02 SEP-02 NOV-02 JAN-03 MAR-03

### FPLE/EMT **Daily Management Report** Report Date: 3/19/2002 Fuel Prices - Historical and Futures Activity Date 3/18/2002 Current Month Natural Gas Prices - Past 20 days Natural Gas Historical Trends - Avg. Monthly Prices 4.00 3.40 2.80 2.20 1.60 FEB-27 MAR-03 MAR-07 MAR-11 MAR-15 JAN FEB MAR APR MAY JUN JUL AUG SEP OCT NOV DEC MAR-01 MAR-05 MAR-09 MAR-13 MAR-17 Crude Oil Historical Trends - Monthly Avg. Prices **Current Month Crude Oil Prices - Past 20 days** 35 30 27 28 24 21 21 14 FEB-27 MAR-03 MAR-07 MAR-11 MAR-15 JAN FEB MAR APR MAY JUN JUL AUG SEP OCT NOV DEC MAR-01 MAR-05 MAR-09 MAR-13 MAR-17 Year Current 1 Mo Ago Natural Gas Price Futures - Next 13 mos. Central Appalachian Coal - Monthly Avg. Prices ⊕ Current ▲ 1 Mo Age ● 2002 ▲ 2001 10 APR-02 JUN-02 AUG-02 OCT-02 DEC-02 FEB-03 APR-03 MAY-02 JUL-02 SEP-02 NOV-02 JAN-03 MAR-03 JAN FEB MAR APR MAY JUN JUL AUG SEP OCT NOV DEC Current 1 Mo Apo Cal 03 23 61 21.35 Cal 04 Crude Oil Price Futures - Next 13 mos. Powder River Basin Coal - Monthly Avg. Prices TO COME UNDER DEVELOPMENT 16 APR-02 JUN-02 AUG-02 OCT-02 DEC-02 FEB-03 APR-03