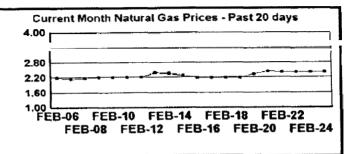

# FPLE/EMT Daily Management Report Fuel Prices - Historical and Futures Report Date. 3/29/2002 Activity Date. 3/28/2002 Natural Gas Historical Trends - Avg. Monthly Prices Current Month Natural Gas Prices - Past 20 days

#### FPLE/EMT **Daily Management Report** Report Date 3/22/2002 Fuel Prices - Historical and Futures Activity Date, 3/21/2002 Current Month Natural Gas Prices - Past 20 days Natural Gas Historical Trends - Avg. Monthly Prices 4.00 10 3.40 8 2.80 6 **8** 2002 ▲ 2001 2.20 1.60 1.00 L MAR-02 MAR-06 MAR-10 MAR-14 MAR-18 MAR-04 MAR-08 MAR-12 MAR-16 MAR-20 JAN FEB MAR APR MAY JUN JUL AUG SEP OCT NOV DEC Current Month Crude Oil Prices - Past 20 days Crude Oil Historical Trends - Monthly Avg. Prices 35 28 27 14 18 MAR-02 MAR-06 MAR-10 MAR-14 MAR-18 JAN FEB MAR APR MAY JUN JUL AUG SEP OCT NOV DEC MAR-04 MAR-08 MAR-12 MAR-16 MAR-20 Year Current 1 Mo, Ago Cal 03 3.17 Central Appalachian Coal - Monthly Avg. Prices Natural Gas Price Futures - Next 13 mos. ● 2002 ▲ 2001 10 0 APR-02 JUN-02 AUG-02 OCT-02 DEC-02 FEB-03 APR-03 MAY-02 JUL-02 SEP-02 NOV-02 JAN-03 MAR-03 JAN FEB MAR APR MAY JUN JUL AUG SEP OCT NOV DEC Current h Mo Apo 23 88 Cal 03 20.97 23 16 Crude Oil Price Futures - Next 13 mos. Powder River Basin Coal - Monthly Avg. Prices 30 25 TO COME 20 **UNDER DEVELOPMENT** 15 APR-02 JUN-02 AUG-02 OCT-02 DEC-02 FEB-03 APR-03 MAY-02 JUL-02 SEP-02 NOV-02 JAN-03 MAR-03