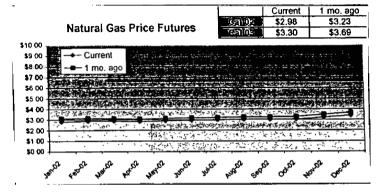

#### FPLE/EMT **Daily Management Report** Fuel Prices - Historical and Futures Report Date, 1/7/2002 御部 Current 1 Mo Ago 3 07 3 21 3 12 Natural Gas Price Futures Natural Gas Historical Trends - Avg Monthly Prices 10.00 9 00 8 00 7.00 6.00 5.00 4.00 3.00 7.00 ■ Gurrent ≜ 1 No Age 02 APR-02 JUN-02 AUG-02 OCT-07 DEC-02 FEB-03 MAR-02 MAY-02 JUL-02 SEP-02 NOV-02 JAN-03 JAN FEB MAR APR MAY JUN JUL AUG SEP OCT NOV DEC 1 Mo Ago 20 96 21.21 **Crude Oil Price Futures** Crude Oil Historical Trends - Monthly Avg. Prices 30.00 25.00 25 20.00 **⊞** Current ▲ 1 Me, Age ● 2002 ▲ 2001 20 15.00 10.00 10 5.00 0.00 FEB-02 APR-42 JUN-02 AUG-02 OCT-02 DEC-02 FEB-03 MAR-02 MAY-02 JUL-02 SEP-02 NOV-02 JAN-03 JAN FEB MAR APR MAY JUN JUL AUG SEP OCT HOV DEC