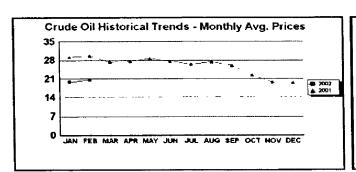

#### FPLE/EMT **Daily Management Report** Report Date 3/22/2002 Fuel Prices - Historical and Futures Activity Date, 3/21/2002 Current Month Natural Gas Prices - Past 20 days Natural Gas Historical Trends - Avg. Monthly Prices 4.00 10 3.40 8 2.80 6 **8** 2002 ▲ 2001 2.20 1.60 1.00 L MAR-02 MAR-06 MAR-10 MAR-14 MAR-18 MAR-04 MAR-08 MAR-12 MAR-16 MAR-20 JAN FEB MAR APR MAY JUN JUL AUG SEP OCT NOV DEC Current Month Crude Oil Prices - Past 20 days Crude Oil Historical Trends - Monthly Avg. Prices 35 28 27 14 18 MAR-02 MAR-06 MAR-10 MAR-14 MAR-18 JAN FEB MAR APR MAY JUN JUL AUG SEP OCT NOV DEC MAR-04 MAR-08 MAR-12 MAR-16 MAR-20 Year Current 1 Mo, Ago Cal 03 3.17 Central Appalachian Coal - Monthly Avg. Prices Natural Gas Price Futures - Next 13 mos. ● 2002 ▲ 2001 10 0 APR-02 JUN-02 AUG-02 OCT-02 DEC-02 FEB-03 APR-03 MAY-02 JUL-02 SEP-02 NOV-02 JAN-03 MAR-03 JAN FEB MAR APR MAY JUN JUL AUG SEP OCT NOV DEC Current h Mo Apo 23 88 Cal 03 20.97 23 16 Crude Oil Price Futures - Next 13 mos. Powder River Basin Coal - Monthly Avg. Prices 30 25 TO COME 20 **UNDER DEVELOPMENT** 15 APR-02 JUN-02 AUG-02 OCT-02 DEC-02 FEB-03 APR-03 MAY-02 JUL-02 SEP-02 NOV-02 JAN-03 MAR-03