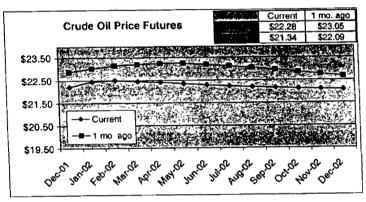

#### FPLE/EMT **Daily Management Report** Report Date 3/22/2002 Fuel Prices - Historical and Futures Activity Date, 3/21/2002 Current Month Natural Gas Prices - Past 20 days Natural Gas Historical Trends - Avg. Monthly Prices 4.00 10 3.40 8 2.80 6 **8** 2002 ▲ 2001 2.20 1.60 1.00 L MAR-02 MAR-06 MAR-10 MAR-14 MAR-18 MAR-04 MAR-08 MAR-12 MAR-16 MAR-20 JAN FEB MAR APR MAY JUN JUL AUG SEP OCT NOV DEC Current Month Crude Oil Prices - Past 20 days Crude Oil Historical Trends - Monthly Avg. Prices 35 28 27 14 18 MAR-02 MAR-06 MAR-10 MAR-14 MAR-18 JAN FEB MAR APR MAY JUN JUL AUG SEP OCT NOV DEC MAR-04 MAR-08 MAR-12 MAR-16 MAR-20 Year Current 1 Mo, Ago Cal 03 3.17 Central Appalachian Coal - Monthly Avg. Prices Natural Gas Price Futures - Next 13 mos. ● 2002 ▲ 2001 10 0 APR-02 JUN-02 AUG-02 OCT-02 DEC-02 FEB-03 APR-03 MAY-02 JUL-02 SEP-02 NOV-02 JAN-03 MAR-03 JAN FEB MAR APR MAY JUN JUL AUG SEP OCT NOV DEC Current h Mo Apo 23 88 Cal 03 20.97 23 16 Crude Oil Price Futures - Next 13 mos. Powder River Basin Coal - Monthly Avg. Prices 30 25 TO COME 20 **UNDER DEVELOPMENT** 15 APR-02 JUN-02 AUG-02 OCT-02 DEC-02 FEB-03 APR-03 MAY-02 JUL-02 SEP-02 NOV-02 JAN-03 MAR-03

#### FPLE/EMT Daily Management Report Report Date: 3/21/2002 Fuel Prices - Historical and Futures Activity Date. 3/20/2002 Current Month Natural Gas Prices - Past 20 days Natural Gas Historical Trends - Avg. Monthly Prices 4.00 10 3.40 2.80 2.20 1.60 MAR-01 MAR-05 MAR-09 MAR-13 MAR-17 MAR-03 MAR-07 MAR-11 MAR-15 MAR-19 JAN FEB MAR APR MAY JUN JUL AUG SEP OCT NOV DEC Current Month Crude Oil Prices - Past 20 days Crude Oil Historical Trends - Monthly Avg. Prices 30 35 21 14 18 7 MAR-01 MAR-05 MAR-09 MAR-13 MAR-17 0 JAN FEB MAR APR MAY JUN JUL AUG SEP OCT NOV DEC MAR-03 MAR-07 MAR-11 MAR-15 MAR-19 Cal 03 Cal 04 Natural Gas Price Futures - Next 13 mos. Central Appalachian Coal - Monthly Avg. Prices 40 35 ● 2002 ▲ 2001 0 APR-02 JUN-02 AUG-02 OCT-02 DEC-02 FEB-03 APR-03 MAY-02 JUL-02 SEP-03 NOV-02 JAN-03 MAR-03 JAN FEB MAR APR MAY JUN JUL AUG SEP OCT NOV DEC 23 33 20.68 Cal 03 Cal D4 22.61 Crude Oil Price Futures - Next 13 mos. Powder River Basin Coal - Monthly Avg. Prices 30 25 TO COME 20 UNDER DEVELOPMENT 15 10 APR-02 JUN-02 AUG-02 OCT-02 DEC-02 FEB-03 APR-03 MAY-02 JUL-02 SEP-02 NOV-02 JAN-03 MAR-03

### FPLE/EMT **Daily Management Report** Report Date, 3/20/2002 Fuel Prices - Historical and Futures Activity Date: 3/19/2002 Current Month Natural Gas Prices - Past 20 days Natural Gas Historical Trends - Avg. Monthly Prices 4.00 3.40 ● 2002 ▲ 2001 2.20 1.60 FEB-28 MAR-04 MAR-08 MAR-12 MAR-16 MAR-02 MAR-06 MAR-10 MAR-14 MAR-18 JAN FEB MAR APR MAY JUN JUL AUG SEP OCT NOV DEC Current Month Crude Oil Prices - Past 20 days Crude Oil Historical Trends - Monthly Avg. Prices 30 27 24 21 14 18 FEB-28 MAR-04 MAR-08 MAR-12 MAR-16 JAN FEB MAR APR MAY JUN JUL AUG SEP OCT NOV DEC MAR-02 MAR-06 MAR-10 MAR-14 MAR-18 Cal 03 3.67 3.12 Natural Gas Price Futures - Next 13 mos. Central Appalachian Coal - Monthly Avg. Prices → 2002 → 2001 APR-02 JUN-02 AUG-02 OCT-02 DEC-02 FEB-03 APR-03 MAY-02 JUL-02 SEP-02 NOV-02 JAN-03 MAR-03 JAN FEB MAR APR MAY JUN JUL AUG SEP OCT NOV DEC Cal D3 22 81 Crude Oil Price Futures - Next 13 mos. Powder River Basin Coal - Monthly Avg. Prices 35 30 25 TO COME UNDER DEVELOPMENT 10 L APR-02 JUN-02 AUG-02 OCT-02 DEC-02 FEB-03 APR-03 MAY-02 JUL-02 SEP-02 NOV-02 JAN-03 MAR-03

### FPLE/EMT **Daily Management Report** Report Date: 3/19/2002 Fuel Prices - Historical and Futures Activity Date 3/18/2002 Current Month Natural Gas Prices - Past 20 days Natural Gas Historical Trends - Avg. Monthly Prices 4.00 3.40 2.80 2.20 1.60 FEB-27 MAR-03 MAR-07 MAR-11 MAR-15 JAN FEB MAR APR MAY JUN JUL AUG SEP OCT NOV DEC MAR-01 MAR-05 MAR-09 MAR-13 MAR-17 Crude Oil Historical Trends - Monthly Avg. Prices **Current Month Crude Oil Prices - Past 20 days** 35 30 27 28 24 21 21 14 FEB-27 MAR-03 MAR-07 MAR-11 MAR-15 JAN FEB MAR APR MAY JUN JUL AUG SEP OCT NOV DEC MAR-01 MAR-05 MAR-09 MAR-13 MAR-17 Year Current 1 Mo Ago Natural Gas Price Futures - Next 13 mos. Central Appalachian Coal - Monthly Avg. Prices ⊕ Current ▲ 1 Mo Age ● 2002 ▲ 2001 10 APR-02 JUN-02 AUG-02 OCT-02 DEC-02 FEB-03 APR-03 MAY-02 JUL-02 SEP-02 NOV-02 JAN-03 MAR-03 JAN FEB MAR APR MAY JUN JUL AUG SEP OCT NOV DEC Current 1 Mo Apo Cal 03 23 61 21.35 Cal 04 Crude Oil Price Futures - Next 13 mos. Powder River Basin Coal - Monthly Avg. Prices TO COME UNDER DEVELOPMENT 16 APR-02 JUN-02 AUG-02 OCT-02 DEC-02 FEB-03 APR-03

#### FPLE/EMT Daily Management Report Report Date: 3/12/2002 Fuel Prices - Historical and Futures Activity Date: 3/11/2002 Current Month Natural Gas Prices - Past 20 days Natural Gas Historical Trends - Avg. Monthly Prices 4.00 10 3.40 8 2.80 **8** 2002 **±** 2001 2.20 1.60 1.00 L FEB-20 FEB-24 FEB-28 MAR-04 MAR-08 FEB-22 FEB-26 MAR-02 MAR-06 MAR-10 JAN FEB MAR APR MAY JUN JUL AUG SEP OCT NOV DEC Current Month Crude Oil Prices - Past 20 days Crude Oil Historical Trends - Monthly Avg. Prices 35 30 27 28 24 21 21 FEB-20 FEB-24 FEB-28 MAR-04 MAR-08 0 JAN FEB MAR APR MAY JUN JUL AUG SEP OCT NOV DEC FEB-22 FEB-26 MAR-02 MAR-06 MAR-10 Current 1 Mo Apo Natural Gas Price Futures - Next 13 mos Central Appalachian Coal - Monthly Avg. Prices 50 45 40 35 36 25 20 15 B Currerd ▲ 1 Me. Age ₩ 2002 ₩ 2001 19 APR-02 JUN-02 AUG-02 OCT-02 DEC-02 FEB-03 APR-03 MAY-02 JUL-02 SEP-02 NOV-02 JAN-03 MAR-03 JAN FEB MAR APR MAY JUN JUL AUG SEP OCT NOV DEC Current 1 Mo Ago Cal 03% 23.59 20.95 Cal Oli 23.12 20.9 Crude Oil Price Futures - Next 13 mos. Powder River Basin Coal - Monthly Avg. Prices 30 Current TO COME UNDER DEVELOPMENT 10 APR-02 JUN-02 AUG-02 OCT-02 DEC-02 FEB-03 APR-03 MAY-02 JUL-02 SEP-02 NOV-02 JAN-03 MAR-03

#### FPLE/EMT Daily Management Report Fuel Prices - Historical and Futures Activity Date: 3/7/2002 Current Month Natural Gas Prices - Past 20 days Natural Gas Historical Trends - Avg. Monthly Prices ♣ 2007 ★ 2001 1.60 1.00 FEB-16 FEB-20 FEB-24 FEB-28 MAR-04 FEB-18 FEB-22 FEB-26 MAR-02 MAR-06 JAN FEB MAR APR MAY JUN JUL AUG SEP OCT NOV DEC Crude Oil Historical Trends - Monthly Avg. Prices **Current Month Crude Oil Prices - Past 20 days** 35 30 27 28 24 21 - 2002 -±- 2001 21 18 FEB-16 FEB-20 FEB-24 FEB-28 MAR-04 0 JAN FEB MAR APR MAY JUN JUL AUG SEP OCT NOV DEC FEB-18 FEB-22 FEB-26 MAR-02 MAR-06 Current 1 Mo Ago 2.9 3.01 Natural Gas Price Futures - Next 13 mos. 40 35 30 25 ₩ 2002 A 2001 20 15 0 L APR-02 JUN-02 AUG-02 OCT-02 DEC-02 FEB-03 APR-03 MAY-02 JUL-02 SEP-02 NOV-02 JAN-03 MAR-03 JAN FEB MAR APR MAY JUN JUL AUG SEP OCT NOV DEC Current 1 Mo. Acc 20.57 200 22.91 22.5 20.54 Crude Oil Price Futures - Next 13 mos. Powder River Basin Coal - Monthly Avg. Prices SE Current TO COME UNDER DEVELOPMENT APR-02 JUN-02 AUG-02 OCT-02 DEC-02 FEB-03 APR-03 MAY-02 JUL-02 SEP-02 NOV-02 JAN-03 MAR-03