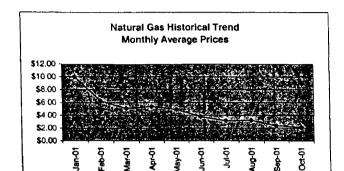

# FPLE/EMT Daily Management Report Fuel Prices - Historical and Futures Report Date. 3/29/2002 Activity Date. 3/28/2002 Natural Gas Historical Trends - Avg. Monthly Prices Current Month Natural Gas Prices - Past 20 days

#### FPLE/EMT **Daily Management Report** Report Date 3/22/2002 Fuel Prices - Historical and Futures Activity Date, 3/21/2002 Current Month Natural Gas Prices - Past 20 days Natural Gas Historical Trends - Avg. Monthly Prices 4.00 10 3.40 8 2.80 6 **8** 2002 ▲ 2001 2.20 1.60 1.00 L MAR-02 MAR-06 MAR-10 MAR-14 MAR-18 MAR-04 MAR-08 MAR-12 MAR-16 MAR-20 JAN FEB MAR APR MAY JUN JUL AUG SEP OCT NOV DEC Current Month Crude Oil Prices - Past 20 days Crude Oil Historical Trends - Monthly Avg. Prices 35 28 27 14 18 MAR-02 MAR-06 MAR-10 MAR-14 MAR-18 JAN FEB MAR APR MAY JUN JUL AUG SEP OCT NOV DEC MAR-04 MAR-08 MAR-12 MAR-16 MAR-20 Year Current 1 Mo, Ago Cal 03 3.17 Central Appalachian Coal - Monthly Avg. Prices Natural Gas Price Futures - Next 13 mos. ● 2002 ▲ 2001 10 0 APR-02 JUN-02 AUG-02 OCT-02 DEC-02 FEB-03 APR-03 MAY-02 JUL-02 SEP-02 NOV-02 JAN-03 MAR-03 JAN FEB MAR APR MAY JUN JUL AUG SEP OCT NOV DEC Current h Mo Apo 23 88 Cal 03 20.97 23 16 Crude Oil Price Futures - Next 13 mos. Powder River Basin Coal - Monthly Avg. Prices 30 25 TO COME 20 **UNDER DEVELOPMENT** 15 APR-02 JUN-02 AUG-02 OCT-02 DEC-02 FEB-03 APR-03 MAY-02 JUL-02 SEP-02 NOV-02 JAN-03 MAR-03

#### FPLE/EMT Daily Management Report Report Date: 3/21/2002 Fuel Prices - Historical and Futures Activity Date. 3/20/2002 Current Month Natural Gas Prices - Past 20 days Natural Gas Historical Trends - Avg. Monthly Prices 4.00 10 3.40 2.80 2.20 1.60 MAR-01 MAR-05 MAR-09 MAR-13 MAR-17 MAR-03 MAR-07 MAR-11 MAR-15 MAR-19 JAN FEB MAR APR MAY JUN JUL AUG SEP OCT NOV DEC Current Month Crude Oil Prices - Past 20 days Crude Oil Historical Trends - Monthly Avg. Prices 30 35 21 14 18 7 MAR-01 MAR-05 MAR-09 MAR-13 MAR-17 0 JAN FEB MAR APR MAY JUN JUL AUG SEP OCT NOV DEC MAR-03 MAR-07 MAR-11 MAR-15 MAR-19 Cal 03 Cal 04 Natural Gas Price Futures - Next 13 mos. Central Appalachian Coal - Monthly Avg. Prices 40 35 ● 2002 ▲ 2001 0 APR-02 JUN-02 AUG-02 OCT-02 DEC-02 FEB-03 APR-03 MAY-02 JUL-02 SEP-03 NOV-02 JAN-03 MAR-03 JAN FEB MAR APR MAY JUN JUL AUG SEP OCT NOV DEC 23 33 20.68 Cal 03 Cal D4 22.61 Crude Oil Price Futures - Next 13 mos. Powder River Basin Coal - Monthly Avg. Prices 30 25 TO COME 20 UNDER DEVELOPMENT 15 10 APR-02 JUN-02 AUG-02 OCT-02 DEC-02 FEB-03 APR-03 MAY-02 JUL-02 SEP-02 NOV-02 JAN-03 MAR-03

### FPLE/EMT **Daily Management Report** Report Date, 3/20/2002 Fuel Prices - Historical and Futures Activity Date: 3/19/2002 Current Month Natural Gas Prices - Past 20 days Natural Gas Historical Trends - Avg. Monthly Prices 4.00 3.40 ● 2002 ▲ 2001 2.20 1.60 FEB-28 MAR-04 MAR-08 MAR-12 MAR-16 MAR-02 MAR-06 MAR-10 MAR-14 MAR-18 JAN FEB MAR APR MAY JUN JUL AUG SEP OCT NOV DEC Current Month Crude Oil Prices - Past 20 days Crude Oil Historical Trends - Monthly Avg. Prices 30 27 24 21 14 18 FEB-28 MAR-04 MAR-08 MAR-12 MAR-16 JAN FEB MAR APR MAY JUN JUL AUG SEP OCT NOV DEC MAR-02 MAR-06 MAR-10 MAR-14 MAR-18 Cal 03 3.67 3.12 Natural Gas Price Futures - Next 13 mos. Central Appalachian Coal - Monthly Avg. Prices → 2002 → 2001 APR-02 JUN-02 AUG-02 OCT-02 DEC-02 FEB-03 APR-03 MAY-02 JUL-02 SEP-02 NOV-02 JAN-03 MAR-03 JAN FEB MAR APR MAY JUN JUL AUG SEP OCT NOV DEC Cal D3 22 81 Crude Oil Price Futures - Next 13 mos. Powder River Basin Coal - Monthly Avg. Prices 35 30 25 TO COME UNDER DEVELOPMENT 10 L APR-02 JUN-02 AUG-02 OCT-02 DEC-02 FEB-03 APR-03 MAY-02 JUL-02 SEP-02 NOV-02 JAN-03 MAR-03

### FPLE/EMT **Daily Management Report** Report Date: 3/19/2002 Fuel Prices - Historical and Futures Activity Date 3/18/2002 Current Month Natural Gas Prices - Past 20 days Natural Gas Historical Trends - Avg. Monthly Prices 4.00 3.40 2.80 2.20 1.60 FEB-27 MAR-03 MAR-07 MAR-11 MAR-15 JAN FEB MAR APR MAY JUN JUL AUG SEP OCT NOV DEC MAR-01 MAR-05 MAR-09 MAR-13 MAR-17 Crude Oil Historical Trends - Monthly Avg. Prices **Current Month Crude Oil Prices - Past 20 days** 35 30 27 28 24 21 21 14 FEB-27 MAR-03 MAR-07 MAR-11 MAR-15 JAN FEB MAR APR MAY JUN JUL AUG SEP OCT NOV DEC MAR-01 MAR-05 MAR-09 MAR-13 MAR-17 Year Current 1 Mo Ago Natural Gas Price Futures - Next 13 mos. Central Appalachian Coal - Monthly Avg. Prices ⊕ Current ▲ 1 Mo Age ● 2002 ▲ 2001 10 APR-02 JUN-02 AUG-02 OCT-02 DEC-02 FEB-03 APR-03 MAY-02 JUL-02 SEP-02 NOV-02 JAN-03 MAR-03 JAN FEB MAR APR MAY JUN JUL AUG SEP OCT NOV DEC Current 1 Mo Apo Cal 03 23 61 21.35 Cal 04 Crude Oil Price Futures - Next 13 mos. Powder River Basin Coal - Monthly Avg. Prices TO COME UNDER DEVELOPMENT 16 APR-02 JUN-02 AUG-02 OCT-02 DEC-02 FEB-03 APR-03