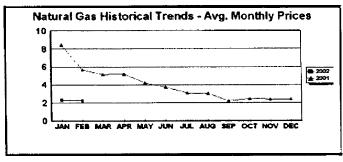

# FPLE/EMT Daily Management Report Fuel Prices - Historical and Futures Report Date. 3/29/2002 Activity Date. 3/28/2002 Natural Gas Historical Trends - Avg. Monthly Prices Current Month Natural Gas Prices - Past 20 days