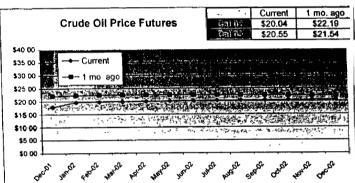

#### FPLE/EMT **Daily Management Report** Fuel Prices - Historical and Futures Report Date, 1/7/2002 御部 Current 1 Mo Ago 3 07 3 21 3 12 Natural Gas Price Futures Natural Gas Historical Trends - Avg Monthly Prices 10.00 9 00 8 00 7.00 6.00 5.00 4.00 3.00 7.00 ■ Gurrent ≜ 1 No Age 02 APR-02 JUN-02 AUG-02 OCT-07 DEC-02 FEB-03 MAR-02 MAY-02 JUL-02 SEP-02 NOV-02 JAN-03 JAN FEB MAR APR MAY JUN JUL AUG SEP OCT NOV DEC 1 Mo Ago 20 96 21.21 **Crude Oil Price Futures** Crude Oil Historical Trends - Monthly Avg. Prices 30.00 25.00 25 20.00 **⊞** Current ▲ 1 Me, Age ● 2002 ▲ 2001 20 15.00 10.00 10 5.00 0.00 FEB-02 APR-42 JUN-02 AUG-02 OCT-02 DEC-02 FEB-03 MAR-02 MAY-02 JUL-02 SEP-02 NOV-02 JAN-03 JAN FEB MAR APR MAY JUN JUL AUG SEP OCT HOV DEC