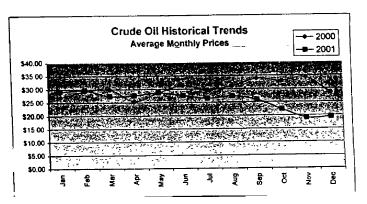

#### FPLE/EMT **Daily Management Report** Report Date 3/22/2002 Fuel Prices - Historical and Futures Activity Date, 3/21/2002 Current Month Natural Gas Prices - Past 20 days Natural Gas Historical Trends - Avg. Monthly Prices 4.00 10 3.40 8 2.80 6 **8** 2002 ▲ 2001 2.20 1.60 1.00 L MAR-02 MAR-06 MAR-10 MAR-14 MAR-18 MAR-04 MAR-08 MAR-12 MAR-16 MAR-20 JAN FEB MAR APR MAY JUN JUL AUG SEP OCT NOV DEC Current Month Crude Oil Prices - Past 20 days Crude Oil Historical Trends - Monthly Avg. Prices 35 28 27 14 18 MAR-02 MAR-06 MAR-10 MAR-14 MAR-18 JAN FEB MAR APR MAY JUN JUL AUG SEP OCT NOV DEC MAR-04 MAR-08 MAR-12 MAR-16 MAR-20 Year Current 1 Mo, Ago Cal 03 3.17 Central Appalachian Coal - Monthly Avg. Prices Natural Gas Price Futures - Next 13 mos. ● 2002 ▲ 2001 10 0 APR-02 JUN-02 AUG-02 OCT-02 DEC-02 FEB-03 APR-03 MAY-02 JUL-02 SEP-02 NOV-02 JAN-03 MAR-03 JAN FEB MAR APR MAY JUN JUL AUG SEP OCT NOV DEC Current h Mo Apo 23 88 Cal 03 20.97 23 16 Crude Oil Price Futures - Next 13 mos. Powder River Basin Coal - Monthly Avg. Prices 30 25 TO COME 20 **UNDER DEVELOPMENT** 15 APR-02 JUN-02 AUG-02 OCT-02 DEC-02 FEB-03 APR-03 MAY-02 JUL-02 SEP-02 NOV-02 JAN-03 MAR-03

#### FPLE/EMT Daily Management Report Report Date: 3/21/2002 Fuel Prices - Historical and Futures Activity Date. 3/20/2002 Current Month Natural Gas Prices - Past 20 days Natural Gas Historical Trends - Avg. Monthly Prices 4.00 10 3.40 2.80 2.20 1.60 MAR-01 MAR-05 MAR-09 MAR-13 MAR-17 MAR-03 MAR-07 MAR-11 MAR-15 MAR-19 JAN FEB MAR APR MAY JUN JUL AUG SEP OCT NOV DEC Current Month Crude Oil Prices - Past 20 days Crude Oil Historical Trends - Monthly Avg. Prices 30 35 21 14 18 7 MAR-01 MAR-05 MAR-09 MAR-13 MAR-17 0 JAN FEB MAR APR MAY JUN JUL AUG SEP OCT NOV DEC MAR-03 MAR-07 MAR-11 MAR-15 MAR-19 Cal 03 Cal 04 Natural Gas Price Futures - Next 13 mos. Central Appalachian Coal - Monthly Avg. Prices 40 35 ● 2002 ▲ 2001 0 APR-02 JUN-02 AUG-02 OCT-02 DEC-02 FEB-03 APR-03 MAY-02 JUL-02 SEP-03 NOV-02 JAN-03 MAR-03 JAN FEB MAR APR MAY JUN JUL AUG SEP OCT NOV DEC 23 33 20.68 Cal 03 Cal D4 22.61 Crude Oil Price Futures - Next 13 mos. Powder River Basin Coal - Monthly Avg. Prices 30 25 TO COME 20 UNDER DEVELOPMENT 15 10 APR-02 JUN-02 AUG-02 OCT-02 DEC-02 FEB-03 APR-03 MAY-02 JUL-02 SEP-02 NOV-02 JAN-03 MAR-03

### FPLE/EMT **Daily Management Report** Report Date, 3/20/2002 Fuel Prices - Historical and Futures Activity Date: 3/19/2002 Current Month Natural Gas Prices - Past 20 days Natural Gas Historical Trends - Avg. Monthly Prices 4.00 3.40 ● 2002 ▲ 2001 2.20 1.60 FEB-28 MAR-04 MAR-08 MAR-12 MAR-16 MAR-02 MAR-06 MAR-10 MAR-14 MAR-18 JAN FEB MAR APR MAY JUN JUL AUG SEP OCT NOV DEC Current Month Crude Oil Prices - Past 20 days Crude Oil Historical Trends - Monthly Avg. Prices 30 27 24 21 14 18 FEB-28 MAR-04 MAR-08 MAR-12 MAR-16 JAN FEB MAR APR MAY JUN JUL AUG SEP OCT NOV DEC MAR-02 MAR-06 MAR-10 MAR-14 MAR-18 Cal 03 3.67 3.12 Natural Gas Price Futures - Next 13 mos. Central Appalachian Coal - Monthly Avg. Prices → 2002 → 2001 APR-02 JUN-02 AUG-02 OCT-02 DEC-02 FEB-03 APR-03 MAY-02 JUL-02 SEP-02 NOV-02 JAN-03 MAR-03 JAN FEB MAR APR MAY JUN JUL AUG SEP OCT NOV DEC Cal D3 22 81 Crude Oil Price Futures - Next 13 mos. Powder River Basin Coal - Monthly Avg. Prices 35 30 25 TO COME UNDER DEVELOPMENT 10 L APR-02 JUN-02 AUG-02 OCT-02 DEC-02 FEB-03 APR-03 MAY-02 JUL-02 SEP-02 NOV-02 JAN-03 MAR-03

### FPLE/EMT **Daily Management Report** Report Date: 3/19/2002 Fuel Prices - Historical and Futures Activity Date 3/18/2002 Current Month Natural Gas Prices - Past 20 days Natural Gas Historical Trends - Avg. Monthly Prices 4.00 3.40 2.80 2.20 1.60 FEB-27 MAR-03 MAR-07 MAR-11 MAR-15 JAN FEB MAR APR MAY JUN JUL AUG SEP OCT NOV DEC MAR-01 MAR-05 MAR-09 MAR-13 MAR-17 Crude Oil Historical Trends - Monthly Avg. Prices **Current Month Crude Oil Prices - Past 20 days** 35 30 27 28 24 21 21 14 FEB-27 MAR-03 MAR-07 MAR-11 MAR-15 JAN FEB MAR APR MAY JUN JUL AUG SEP OCT NOV DEC MAR-01 MAR-05 MAR-09 MAR-13 MAR-17 Year Current 1 Mo Ago Natural Gas Price Futures - Next 13 mos. Central Appalachian Coal - Monthly Avg. Prices ⊕ Current ▲ 1 Mo Age ● 2002 ▲ 2001 10 APR-02 JUN-02 AUG-02 OCT-02 DEC-02 FEB-03 APR-03 MAY-02 JUL-02 SEP-02 NOV-02 JAN-03 MAR-03 JAN FEB MAR APR MAY JUN JUL AUG SEP OCT NOV DEC Current 1 Mo Apo Cal 03 23 61 21.35 Cal 04 Crude Oil Price Futures - Next 13 mos. Powder River Basin Coal - Monthly Avg. Prices TO COME UNDER DEVELOPMENT 16 APR-02 JUN-02 AUG-02 OCT-02 DEC-02 FEB-03 APR-03

#### FPLE/EMT Daily Management Report Report Date: 3/12/2002 Fuel Prices - Historical and Futures Activity Date: 3/11/2002 Current Month Natural Gas Prices - Past 20 days Natural Gas Historical Trends - Avg. Monthly Prices 4.00 10 3.40 8 2.80 **8** 2002 **±** 2001 2.20 1.60 1.00 L FEB-20 FEB-24 FEB-28 MAR-04 MAR-08 FEB-22 FEB-26 MAR-02 MAR-06 MAR-10 JAN FEB MAR APR MAY JUN JUL AUG SEP OCT NOV DEC Current Month Crude Oil Prices - Past 20 days Crude Oil Historical Trends - Monthly Avg. Prices 35 30 27 28 24 21 21 FEB-20 FEB-24 FEB-28 MAR-04 MAR-08 0 JAN FEB MAR APR MAY JUN JUL AUG SEP OCT NOV DEC FEB-22 FEB-26 MAR-02 MAR-06 MAR-10 Current 1 Mo Apo Natural Gas Price Futures - Next 13 mos Central Appalachian Coal - Monthly Avg. Prices 50 45 40 35 36 25 20 15 B Currerd ▲ 1 Me. Age ₩ 2002 ₩ 2001 19 APR-02 JUN-02 AUG-02 OCT-02 DEC-02 FEB-03 APR-03 MAY-02 JUL-02 SEP-02 NOV-02 JAN-03 MAR-03 JAN FEB MAR APR MAY JUN JUL AUG SEP OCT NOV DEC Current 1 Mo Ago Cal 03% 23.59 20.95 Cal Oli 23.12 20.9 Crude Oil Price Futures - Next 13 mos. Powder River Basin Coal - Monthly Avg. Prices 30 Current TO COME UNDER DEVELOPMENT 10 APR-02 JUN-02 AUG-02 OCT-02 DEC-02 FEB-03 APR-03 MAY-02 JUL-02 SEP-02 NOV-02 JAN-03 MAR-03

#### FPLE/EMT Daily Management Report Fuel Prices - Historical and Futures Activity Date: 3/7/2002 Current Month Natural Gas Prices - Past 20 days Natural Gas Historical Trends - Avg. Monthly Prices ♣ 2007 ★ 2001 1.60 1.00 FEB-16 FEB-20 FEB-24 FEB-28 MAR-04 FEB-18 FEB-22 FEB-26 MAR-02 MAR-06 JAN FEB MAR APR MAY JUN JUL AUG SEP OCT NOV DEC Crude Oil Historical Trends - Monthly Avg. Prices **Current Month Crude Oil Prices - Past 20 days** 35 30 27 28 24 21 - 2002 -±- 2001 21 18 FEB-16 FEB-20 FEB-24 FEB-28 MAR-04 0 JAN FEB MAR APR MAY JUN JUL AUG SEP OCT NOV DEC FEB-18 FEB-22 FEB-26 MAR-02 MAR-06 Current 1 Mo Ago 2.9 3.01 Natural Gas Price Futures - Next 13 mos. 40 35 30 25 ₩ 2002 A 2001 20 15 0 L APR-02 JUN-02 AUG-02 OCT-02 DEC-02 FEB-03 APR-03 MAY-02 JUL-02 SEP-02 NOV-02 JAN-03 MAR-03 JAN FEB MAR APR MAY JUN JUL AUG SEP OCT NOV DEC Current 1 Mo. Acc 20.57 200 22.91 22.5 20.54 Crude Oil Price Futures - Next 13 mos. Powder River Basin Coal - Monthly Avg. Prices SE Current TO COME UNDER DEVELOPMENT APR-02 JUN-02 AUG-02 OCT-02 DEC-02 FEB-03 APR-03 MAY-02 JUL-02 SEP-02 NOV-02 JAN-03 MAR-03

#### FPLE/EMT Daily Management Report Report Date: 2/20/2002 Fuel Prices - Historical and Futures Activity Date. 2/19/2002 Current Month Natural Gas Prices - Past 20 days Natural Gas Historical Trends - Avg. Monthly Prices 10 ₽ 2002 ± 2001 JAN-31 FEB-04 FEB-08 FEB-12 FEB-16 JAM FER MAR APR MAY JUN JUL AUG SEP OCT NOV DEC FEB-02 FEB-06 FEB-10 FEB-14 FEB-18 Current Month Crude Oil Prices - Past 20 days Crude Oil Historical Trends - Monthly Avg. Prices 35 28 21 ₩ 2002 ★ 2001 14 JAN-31 FEB-04 FEB-08 FEB-12 FEB-16 JAN FEB MAR APR MAY JUN JUL AUG SEP OCT NOV DEC FEB-02 FEB-06 FEB-10 FEB-14 FEB-18 ∂Yeer € Current 1 Mo Ag Cal 933 3.12 Cal 04.5 Natural Gas Price Futures - Next 13 mos. Central Appalachian Coal - Monthly Avg. Prices 45 48 3 30 26 20 15 ∰ Current ≜-1 Mo. Age ₩ 2002 ₩ 2001 MAR-02 MAY-02 JUL-02 SEP-02 NOV-02 JAN-03 MAR-03 JAN FEB MAR APR MAY JUN JUL AUG SEP OCT NOV DEC APR-02 JUN-02 AUG-02 OCT-02 DEC-02 FEB-03 Cal 03 2 21.02 20.17

#### FPLE/EMT Daily Management Report Report Date: 2/18/2002 Fuel Prices - Historical and Futures Activity Date: 2/15/2002 Current Month Natural Gas Prices - Past 20 days Natural Gas Historical Trends - Avg. Monthly Prices 10 ₩ 2002 ₩ 2001 FEB-02 FEB-06 FEB-10 FEB-14 JAN-29 JAN FEB MAR APR MAY JUN JUL AUG SEP OCT NOV DEC JAN-31 FEB-04 FEB-08 FEB-12 FEB-16 Current Month Crude Oil Prices - Past 20 days Crude Oil Historical Trends - Monthly Avg. Prices 35 30 28 25 21 14 JAN-29 FEB-02 FEB-06 FEB-10 FEB-14 JAN FEB MAR APR MAY JUN JUL AUG SEP OCT NOV DEC JAN-31 FEB-04 FEB-08 FEB-12 FEB-16 Current 1 Ma Ago 2.96 3.04 Central Appalachian Coal - Monthly Avg. Prices Natural Gas Price Futures - Next 13 mos. 35 30 25 20 ₩ 2002 ★ 2001 10 MAR-02 MAY-02 JUL-02 SEP-02 NOV-02 JAN-03 MAR-03 APR-02 JUN-02 AUG-02 OCT-02 DEC-02 FEB-03 JAN FEB MAR APR MAY JUN JUL AUG SEP OCT NOV DEC Current 1 Mo. Apo 21.35 20.11 20.41 Crude Oil Price Futures - Next 13 mos. Powder River Basin Coal - Monthly Avg. Prices TO COME 20 **UNDER DEVELOPMENT** 10 MAR-02 MAY-02 JUL-02 SEP-02 NOV-02 JAN-03 MAR-03 APR-02 JUN-02 AUG-02 OCT-02 DEC-02 FEB-03

#### FPL/EMT Daily Management Report Report Date. 2/11/2002 Fuel Prices - Historical and Futures Activity Date. 2/8/2002 Natural Gas Historical Trends - Avg. Monthly Prices **Current Month Natural Gas Prices** 8 **● 2002** ★ 2001 06 07 80 09 10 03 04 05 02 JAN FEB MAR APR MAY JUN JUL AUG SEP OCT NOV DEC Crude Oil Historical Trends - Monthly Avg. Prices **Current Month Crude Oil Prices** 35 35 30 28 25 21 ₩- 2002 ★- 2001 20 14 15 10 01 02 03 04 05 06 07 80 09 10 JAN FEB MAR APR MAY JUN JUL AUG SEP OCT NOV DEC Treef Current 1 Mo Ago CH 03 \* 2.96 3.05 3.05 Central Appalachian Coal - Monthly Avg. Prices Natural Gas Price Futures - Next 13 mos. 40 35 30 25 20 15 ∰ Current ± 1 Ma. Age ₩ 2002 ▲ 2001 0 L MAR-02 MAY-02 JUL-02 SEP-02 NOV-02 JAN-03 MAR-03 APR-02 JUN-02 AUG-02 OCT-02 DEC-02 FEB-03 JAN FEB MAR APR MAY JUN JUL AUG SEP OCT NOV DEC Year Current 1 Mo Ago Cal 03 20.95 21.33 21.28 Crude Oil Price Futures - Next 13 mos. Powder River Basin Coal - Monthly Avg. Prices 30 26 El Current TO COME 20 **UNDER DEVELOPMENT** 15 10 MAR-92 MAY-92 JUL-92 SEP-92 NOV-02 JAN-93 MAR-93 APR-92 JUN-92 AUG-92 OCT-92 DEC-92 FEB-93

### FPLE/EMT Daily Management Report Report Date: 2/1/2002 Fuel Prices - Historical and Futures Activity Date: 1/31/2002 Natural Gas Historical Trends - Avg. Monthly Prices **Current Month Natural Gas Prices** 10 8 ∰ 2002 ≜ 2001 JAN FEB MAR APR MAY JUN JUL AUG SEP OCT NOV DEC 01 03 05 07 09 11 13 15 17 19 21 23 25 27 29 31 02 04 06 08 10 12 14 16 18 20 22 24 26 28 30 **Current Month Crude Oil Prices** Crude Oil Historical Trends - Monthly Avg. Prices 35 30 28 25 21 ₩ 2002 •A· 2001 20 14 JAN FEB MAR APR MAY JUN JUL AUG SEP OCT NOV DEC 01 03 05 07 09 11 13 15 17 19 21 23 25 27 29 31 02 04 06 08 10 12 14 16 18 20 22 24 26 28 30 Cid 03% 2.92 3.13 CH DI 3.01 3.18 **Natural Gas Price Futures** Current 1-1-1-1 MAR-02 MAY-02 JUL-02 SEP-02 NOV-02 JAN-03 APR-02 JUN-02 AUG-02 OCT-02 DEC-02 FEB-03 Year Current 1 Mc Ago Cm 03 20.77 21.54 Cal O4% 20.96 21.44 **Crude Oil Price Futures** 35 30 26 SE Current ≜ 1 Ma. Age 20 15 MAR-02 MAY-02 JUL-02 SEP-02 NOV-02 JAN-03 APR-02 JUN-02 AUG-02 OCT-02 DEC-02 FEB-03

#### FPLE/EMT **Daily Management Report** Fuel Prices - Historical and Futures Report Date, 1/7/2002 御部 Current 1 Mo Ago 3 07 3 21 3 12 Natural Gas Price Futures Natural Gas Historical Trends - Avg Monthly Prices 10.00 9 00 8 00 7.00 6.00 5.00 4.00 3.00 7.00 ■ Gurrent ≜ 1 No Age 02 APR-02 JUN-02 AUG-02 OCT-07 DEC-02 FEB-03 MAR-02 MAY-02 JUL-02 SEP-02 NOV-02 JAN-03 JAN FEB MAR APR MAY JUN JUL AUG SEP OCT NOV DEC 1 Mo Ago 20 96 21.21 **Crude Oil Price Futures** Crude Oil Historical Trends - Monthly Avg. Prices 30.00 25.00 25 20.00 **⊞** Current ▲ 1 Me, Age ● 2002 ▲ 2001 20 15.00 10.00 10 5.00 0.00 FEB-02 APR-42 JUN-02 AUG-02 OCT-02 DEC-02 FEB-03 MAR-02 MAY-02 JUL-02 SEP-02 NOV-02 JAN-03 JAN FEB MAR APR MAY JUN JUL AUG SEP OCT HOV DEC