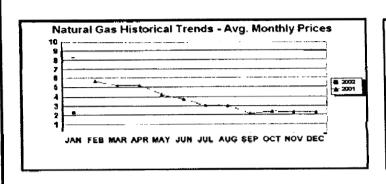

# FPLE/EMT Daily Management Report Fuel Prices - Historical and Futures Report Date. 3/29/2002 Activity Date. 3/28/2002 Natural Gas Historical Trends - Avg. Monthly Prices Current Month Natural Gas Prices - Past 20 days

#### FPLE/EMT **Daily Management Report** Report Date 3/22/2002 Fuel Prices - Historical and Futures Activity Date, 3/21/2002 Current Month Natural Gas Prices - Past 20 days Natural Gas Historical Trends - Avg. Monthly Prices 4.00 10 3.40 8 2.80 6 **8** 2002 ▲ 2001 2.20 1.60 1.00 L MAR-02 MAR-06 MAR-10 MAR-14 MAR-18 MAR-04 MAR-08 MAR-12 MAR-16 MAR-20 JAN FEB MAR APR MAY JUN JUL AUG SEP OCT NOV DEC Current Month Crude Oil Prices - Past 20 days Crude Oil Historical Trends - Monthly Avg. Prices 35 28 27 14 18 MAR-02 MAR-06 MAR-10 MAR-14 MAR-18 JAN FEB MAR APR MAY JUN JUL AUG SEP OCT NOV DEC MAR-04 MAR-08 MAR-12 MAR-16 MAR-20 Year Current 1 Mo, Ago Cal 03 3.17 Central Appalachian Coal - Monthly Avg. Prices Natural Gas Price Futures - Next 13 mos. ● 2002 ▲ 2001 10 0 APR-02 JUN-02 AUG-02 OCT-02 DEC-02 FEB-03 APR-03 MAY-02 JUL-02 SEP-02 NOV-02 JAN-03 MAR-03 JAN FEB MAR APR MAY JUN JUL AUG SEP OCT NOV DEC Current h Mo Apo 23 88 Cal 03 20.97 23 16 Crude Oil Price Futures - Next 13 mos. Powder River Basin Coal - Monthly Avg. Prices 30 25 TO COME 20 **UNDER DEVELOPMENT** 15 APR-02 JUN-02 AUG-02 OCT-02 DEC-02 FEB-03 APR-03 MAY-02 JUL-02 SEP-02 NOV-02 JAN-03 MAR-03