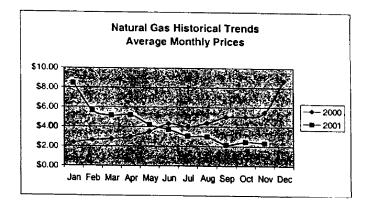

# FPLE/EMT Daily Management Report Fuel Prices - Historical and Futures Report Date. 3/29/2002 Activity Date. 3/28/2002 Natural Gas Historical Trends - Avg. Monthly Prices Current Month Natural Gas Prices - Past 20 days

#### FPLE/EMT **Daily Management Report** Report Date 3/22/2002 Fuel Prices - Historical and Futures Activity Date, 3/21/2002 Current Month Natural Gas Prices - Past 20 days Natural Gas Historical Trends - Avg. Monthly Prices 4.00 10 3.40 8 2.80 6 **8** 2002 ▲ 2001 2.20 1.60 1.00 L MAR-02 MAR-06 MAR-10 MAR-14 MAR-18 MAR-04 MAR-08 MAR-12 MAR-16 MAR-20 JAN FEB MAR APR MAY JUN JUL AUG SEP OCT NOV DEC Current Month Crude Oil Prices - Past 20 days Crude Oil Historical Trends - Monthly Avg. Prices 35 28 27 14 18 MAR-02 MAR-06 MAR-10 MAR-14 MAR-18 JAN FEB MAR APR MAY JUN JUL AUG SEP OCT NOV DEC MAR-04 MAR-08 MAR-12 MAR-16 MAR-20 Year Current 1 Mo, Ago Cal 03 3.17 Central Appalachian Coal - Monthly Avg. Prices Natural Gas Price Futures - Next 13 mos. ● 2002 ▲ 2001 10 0 APR-02 JUN-02 AUG-02 OCT-02 DEC-02 FEB-03 APR-03 MAY-02 JUL-02 SEP-02 NOV-02 JAN-03 MAR-03 JAN FEB MAR APR MAY JUN JUL AUG SEP OCT NOV DEC Current h Mo Apo 23 88 Cal 03 20.97 23 16 Crude Oil Price Futures - Next 13 mos. Powder River Basin Coal - Monthly Avg. Prices 30 25 TO COME 20 **UNDER DEVELOPMENT** 15 APR-02 JUN-02 AUG-02 OCT-02 DEC-02 FEB-03 APR-03 MAY-02 JUL-02 SEP-02 NOV-02 JAN-03 MAR-03

#### FPLE/EMT Daily Management Report Report Date: 3/21/2002 Fuel Prices - Historical and Futures Activity Date. 3/20/2002 Current Month Natural Gas Prices - Past 20 days Natural Gas Historical Trends - Avg. Monthly Prices 4.00 10 3.40 2.80 2.20 1.60 MAR-01 MAR-05 MAR-09 MAR-13 MAR-17 MAR-03 MAR-07 MAR-11 MAR-15 MAR-19 JAN FEB MAR APR MAY JUN JUL AUG SEP OCT NOV DEC Current Month Crude Oil Prices - Past 20 days Crude Oil Historical Trends - Monthly Avg. Prices 30 35 21 14 18 7 MAR-01 MAR-05 MAR-09 MAR-13 MAR-17 0 JAN FEB MAR APR MAY JUN JUL AUG SEP OCT NOV DEC MAR-03 MAR-07 MAR-11 MAR-15 MAR-19 Cal 03 Cal 04 Natural Gas Price Futures - Next 13 mos. Central Appalachian Coal - Monthly Avg. Prices 40 35 ● 2002 ▲ 2001 0 APR-02 JUN-02 AUG-02 OCT-02 DEC-02 FEB-03 APR-03 MAY-02 JUL-02 SEP-03 NOV-02 JAN-03 MAR-03 JAN FEB MAR APR MAY JUN JUL AUG SEP OCT NOV DEC 23 33 20.68 Cal 03 Cal D4 22.61 Crude Oil Price Futures - Next 13 mos. Powder River Basin Coal - Monthly Avg. Prices 30 25 TO COME 20 UNDER DEVELOPMENT 15 10 APR-02 JUN-02 AUG-02 OCT-02 DEC-02 FEB-03 APR-03 MAY-02 JUL-02 SEP-02 NOV-02 JAN-03 MAR-03

### FPLE/EMT **Daily Management Report** Report Date, 3/20/2002 Fuel Prices - Historical and Futures Activity Date: 3/19/2002 Current Month Natural Gas Prices - Past 20 days Natural Gas Historical Trends - Avg. Monthly Prices 4.00 3.40 ● 2002 ▲ 2001 2.20 1.60 FEB-28 MAR-04 MAR-08 MAR-12 MAR-16 MAR-02 MAR-06 MAR-10 MAR-14 MAR-18 JAN FEB MAR APR MAY JUN JUL AUG SEP OCT NOV DEC Current Month Crude Oil Prices - Past 20 days Crude Oil Historical Trends - Monthly Avg. Prices 30 27 24 21 14 18 FEB-28 MAR-04 MAR-08 MAR-12 MAR-16 JAN FEB MAR APR MAY JUN JUL AUG SEP OCT NOV DEC MAR-02 MAR-06 MAR-10 MAR-14 MAR-18 Cal 03 3.67 3.12 Natural Gas Price Futures - Next 13 mos. Central Appalachian Coal - Monthly Avg. Prices → 2002 → 2001 APR-02 JUN-02 AUG-02 OCT-02 DEC-02 FEB-03 APR-03 MAY-02 JUL-02 SEP-02 NOV-02 JAN-03 MAR-03 JAN FEB MAR APR MAY JUN JUL AUG SEP OCT NOV DEC Cal D3 22 81 Crude Oil Price Futures - Next 13 mos. Powder River Basin Coal - Monthly Avg. Prices 35 30 25 TO COME UNDER DEVELOPMENT 10 L APR-02 JUN-02 AUG-02 OCT-02 DEC-02 FEB-03 APR-03 MAY-02 JUL-02 SEP-02 NOV-02 JAN-03 MAR-03

### FPLE/EMT **Daily Management Report** Report Date: 3/19/2002 Fuel Prices - Historical and Futures Activity Date 3/18/2002 Current Month Natural Gas Prices - Past 20 days Natural Gas Historical Trends - Avg. Monthly Prices 4.00 3.40 2.80 2.20 1.60 FEB-27 MAR-03 MAR-07 MAR-11 MAR-15 JAN FEB MAR APR MAY JUN JUL AUG SEP OCT NOV DEC MAR-01 MAR-05 MAR-09 MAR-13 MAR-17 Crude Oil Historical Trends - Monthly Avg. Prices **Current Month Crude Oil Prices - Past 20 days** 35 30 27 28 24 21 21 14 FEB-27 MAR-03 MAR-07 MAR-11 MAR-15 JAN FEB MAR APR MAY JUN JUL AUG SEP OCT NOV DEC MAR-01 MAR-05 MAR-09 MAR-13 MAR-17 Year Current 1 Mo Ago Natural Gas Price Futures - Next 13 mos. Central Appalachian Coal - Monthly Avg. Prices ⊕ Current ▲ 1 Mo Age ● 2002 ▲ 2001 10 APR-02 JUN-02 AUG-02 OCT-02 DEC-02 FEB-03 APR-03 MAY-02 JUL-02 SEP-02 NOV-02 JAN-03 MAR-03 JAN FEB MAR APR MAY JUN JUL AUG SEP OCT NOV DEC Current 1 Mo Apo Cal 03 23 61 21.35 Cal 04 Crude Oil Price Futures - Next 13 mos. Powder River Basin Coal - Monthly Avg. Prices TO COME UNDER DEVELOPMENT 16 APR-02 JUN-02 AUG-02 OCT-02 DEC-02 FEB-03 APR-03