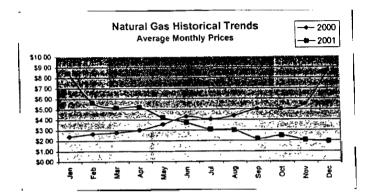

#### FPLE/EMT **Daily Management Report** Report Date 3/22/2002 Fuel Prices - Historical and Futures Activity Date, 3/21/2002 Current Month Natural Gas Prices - Past 20 days Natural Gas Historical Trends - Avg. Monthly Prices 4.00 10 3.40 8 2.80 6 **8** 2002 ▲ 2001 2.20 1.60 1.00 L MAR-02 MAR-06 MAR-10 MAR-14 MAR-18 MAR-04 MAR-08 MAR-12 MAR-16 MAR-20 JAN FEB MAR APR MAY JUN JUL AUG SEP OCT NOV DEC Current Month Crude Oil Prices - Past 20 days Crude Oil Historical Trends - Monthly Avg. Prices 35 28 27 14 18 MAR-02 MAR-06 MAR-10 MAR-14 MAR-18 JAN FEB MAR APR MAY JUN JUL AUG SEP OCT NOV DEC MAR-04 MAR-08 MAR-12 MAR-16 MAR-20 Year Current 1 Mo, Ago Cal 03 3.17 Central Appalachian Coal - Monthly Avg. Prices Natural Gas Price Futures - Next 13 mos. ● 2002 ▲ 2001 10 0 APR-02 JUN-02 AUG-02 OCT-02 DEC-02 FEB-03 APR-03 MAY-02 JUL-02 SEP-02 NOV-02 JAN-03 MAR-03 JAN FEB MAR APR MAY JUN JUL AUG SEP OCT NOV DEC Current h Mo Apo 23 88 Cal 03 20.97 23 16 Crude Oil Price Futures - Next 13 mos. Powder River Basin Coal - Monthly Avg. Prices 30 25 TO COME 20 **UNDER DEVELOPMENT** 15 APR-02 JUN-02 AUG-02 OCT-02 DEC-02 FEB-03 APR-03 MAY-02 JUL-02 SEP-02 NOV-02 JAN-03 MAR-03

#### FPLE/EMT Daily Management Report Report Date: 3/21/2002 Fuel Prices - Historical and Futures Activity Date. 3/20/2002 Current Month Natural Gas Prices - Past 20 days Natural Gas Historical Trends - Avg. Monthly Prices 4.00 10 3.40 2.80 2.20 1.60 MAR-01 MAR-05 MAR-09 MAR-13 MAR-17 MAR-03 MAR-07 MAR-11 MAR-15 MAR-19 JAN FEB MAR APR MAY JUN JUL AUG SEP OCT NOV DEC Current Month Crude Oil Prices - Past 20 days Crude Oil Historical Trends - Monthly Avg. Prices 30 35 21 14 18 7 MAR-01 MAR-05 MAR-09 MAR-13 MAR-17 0 JAN FEB MAR APR MAY JUN JUL AUG SEP OCT NOV DEC MAR-03 MAR-07 MAR-11 MAR-15 MAR-19 Cal 03 Cal 04 Natural Gas Price Futures - Next 13 mos. Central Appalachian Coal - Monthly Avg. Prices 40 35 ● 2002 ▲ 2001 0 APR-02 JUN-02 AUG-02 OCT-02 DEC-02 FEB-03 APR-03 MAY-02 JUL-02 SEP-03 NOV-02 JAN-03 MAR-03 JAN FEB MAR APR MAY JUN JUL AUG SEP OCT NOV DEC 23 33 20.68 Cal 03 Cal D4 22.61 Crude Oil Price Futures - Next 13 mos. Powder River Basin Coal - Monthly Avg. Prices 30 25 TO COME 20 UNDER DEVELOPMENT 15 10 APR-02 JUN-02 AUG-02 OCT-02 DEC-02 FEB-03 APR-03 MAY-02 JUL-02 SEP-02 NOV-02 JAN-03 MAR-03

### FPLE/EMT **Daily Management Report** Report Date, 3/20/2002 Fuel Prices - Historical and Futures Activity Date: 3/19/2002 Current Month Natural Gas Prices - Past 20 days Natural Gas Historical Trends - Avg. Monthly Prices 4.00 3.40 ● 2002 ▲ 2001 2.20 1.60 FEB-28 MAR-04 MAR-08 MAR-12 MAR-16 MAR-02 MAR-06 MAR-10 MAR-14 MAR-18 JAN FEB MAR APR MAY JUN JUL AUG SEP OCT NOV DEC Current Month Crude Oil Prices - Past 20 days Crude Oil Historical Trends - Monthly Avg. Prices 30 27 24 21 14 18 FEB-28 MAR-04 MAR-08 MAR-12 MAR-16 JAN FEB MAR APR MAY JUN JUL AUG SEP OCT NOV DEC MAR-02 MAR-06 MAR-10 MAR-14 MAR-18 Cal 03 3.67 3.12 Natural Gas Price Futures - Next 13 mos. Central Appalachian Coal - Monthly Avg. Prices → 2002 → 2001 APR-02 JUN-02 AUG-02 OCT-02 DEC-02 FEB-03 APR-03 MAY-02 JUL-02 SEP-02 NOV-02 JAN-03 MAR-03 JAN FEB MAR APR MAY JUN JUL AUG SEP OCT NOV DEC Cal D3 22 81 Crude Oil Price Futures - Next 13 mos. Powder River Basin Coal - Monthly Avg. Prices 35 30 25 TO COME UNDER DEVELOPMENT 10 L APR-02 JUN-02 AUG-02 OCT-02 DEC-02 FEB-03 APR-03 MAY-02 JUL-02 SEP-02 NOV-02 JAN-03 MAR-03

### FPLE/EMT **Daily Management Report** Report Date: 3/19/2002 Fuel Prices - Historical and Futures Activity Date 3/18/2002 Current Month Natural Gas Prices - Past 20 days Natural Gas Historical Trends - Avg. Monthly Prices 4.00 3.40 2.80 2.20 1.60 FEB-27 MAR-03 MAR-07 MAR-11 MAR-15 JAN FEB MAR APR MAY JUN JUL AUG SEP OCT NOV DEC MAR-01 MAR-05 MAR-09 MAR-13 MAR-17 Crude Oil Historical Trends - Monthly Avg. Prices **Current Month Crude Oil Prices - Past 20 days** 35 30 27 28 24 21 21 14 FEB-27 MAR-03 MAR-07 MAR-11 MAR-15 JAN FEB MAR APR MAY JUN JUL AUG SEP OCT NOV DEC MAR-01 MAR-05 MAR-09 MAR-13 MAR-17 Year Current 1 Mo Ago Natural Gas Price Futures - Next 13 mos. Central Appalachian Coal - Monthly Avg. Prices ⊕ Current ▲ 1 Mo Age ● 2002 ▲ 2001 10 APR-02 JUN-02 AUG-02 OCT-02 DEC-02 FEB-03 APR-03 MAY-02 JUL-02 SEP-02 NOV-02 JAN-03 MAR-03 JAN FEB MAR APR MAY JUN JUL AUG SEP OCT NOV DEC Current 1 Mo Apo Cal 03 23 61 21.35 Cal 04 Crude Oil Price Futures - Next 13 mos. Powder River Basin Coal - Monthly Avg. Prices TO COME UNDER DEVELOPMENT 16 APR-02 JUN-02 AUG-02 OCT-02 DEC-02 FEB-03 APR-03

#### FPLE/EMT Daily Management Report Report Date: 3/12/2002 Fuel Prices - Historical and Futures Activity Date: 3/11/2002 Current Month Natural Gas Prices - Past 20 days Natural Gas Historical Trends - Avg. Monthly Prices 4.00 10 3.40 8 2.80 **8** 2002 **±** 2001 2.20 1.60 1.00 L FEB-20 FEB-24 FEB-28 MAR-04 MAR-08 FEB-22 FEB-26 MAR-02 MAR-06 MAR-10 JAN FEB MAR APR MAY JUN JUL AUG SEP OCT NOV DEC Current Month Crude Oil Prices - Past 20 days Crude Oil Historical Trends - Monthly Avg. Prices 35 30 27 28 24 21 21 FEB-20 FEB-24 FEB-28 MAR-04 MAR-08 0 JAN FEB MAR APR MAY JUN JUL AUG SEP OCT NOV DEC FEB-22 FEB-26 MAR-02 MAR-06 MAR-10 Current 1 Mo Apo Natural Gas Price Futures - Next 13 mos Central Appalachian Coal - Monthly Avg. Prices 50 45 40 35 36 25 20 15 B Currerd ▲ 1 Me. Age ₩ 2002 ₩ 2001 19 APR-02 JUN-02 AUG-02 OCT-02 DEC-02 FEB-03 APR-03 MAY-02 JUL-02 SEP-02 NOV-02 JAN-03 MAR-03 JAN FEB MAR APR MAY JUN JUL AUG SEP OCT NOV DEC Current 1 Mo Ago Cal 03% 23.59 20.95 Cal Oli 23.12 20.9 Crude Oil Price Futures - Next 13 mos. Powder River Basin Coal - Monthly Avg. Prices 30 Current TO COME UNDER DEVELOPMENT 10 APR-02 JUN-02 AUG-02 OCT-02 DEC-02 FEB-03 APR-03 MAY-02 JUL-02 SEP-02 NOV-02 JAN-03 MAR-03

#### FPLE/EMT Daily Management Report Fuel Prices - Historical and Futures Activity Date: 3/7/2002 Current Month Natural Gas Prices - Past 20 days Natural Gas Historical Trends - Avg. Monthly Prices ♣ 2007 ★ 2001 1.60 1.00 FEB-16 FEB-20 FEB-24 FEB-28 MAR-04 FEB-18 FEB-22 FEB-26 MAR-02 MAR-06 JAN FEB MAR APR MAY JUN JUL AUG SEP OCT NOV DEC Crude Oil Historical Trends - Monthly Avg. Prices **Current Month Crude Oil Prices - Past 20 days** 35 30 27 28 24 21 - 2002 -±- 2001 21 18 FEB-16 FEB-20 FEB-24 FEB-28 MAR-04 0 JAN FEB MAR APR MAY JUN JUL AUG SEP OCT NOV DEC FEB-18 FEB-22 FEB-26 MAR-02 MAR-06 Current 1 Mo Ago 2.9 3.01 Natural Gas Price Futures - Next 13 mos. 40 35 30 25 ₩ 2002 A 2001 20 15 0 L APR-02 JUN-02 AUG-02 OCT-02 DEC-02 FEB-03 APR-03 MAY-02 JUL-02 SEP-02 NOV-02 JAN-03 MAR-03 JAN FEB MAR APR MAY JUN JUL AUG SEP OCT NOV DEC Current 1 Mo. Acc 20.57 200 22.91 22.5 20.54 Crude Oil Price Futures - Next 13 mos. Powder River Basin Coal - Monthly Avg. Prices SE Current TO COME UNDER DEVELOPMENT APR-02 JUN-02 AUG-02 OCT-02 DEC-02 FEB-03 APR-03 MAY-02 JUL-02 SEP-02 NOV-02 JAN-03 MAR-03

#### FPLE/EMT Daily Management Report Fuel Prices - Historical and Futures Report Date: 3/4/2002 Activity Date: 3/1/2002 Natural Gas Historical Trends - Avg. Monthly Prices Current Month Natural Gas Prices - Past 20 days 4.00 3.40 2.80 **● 2002 ★ 2001** 2.20 1.60 FI B-12 FEB-16 FEB-20 FEB-24 FEB-28 JAN FEB MAR APR MAY JUN JUL AUG SEP OCT NOV DEC FEB-14 FEB-18 FEB-22 FEB-26 MAR-02 Crude Oil Historical Trends - Monthly Avg. Prices Current Month Crude Oil Prices - Past 20 days 35 28 21 ₩ 2002 ★ 2001 14 18 7 FEB-12 FEB-16 FEB-20 FEB-24 FEB-28 JAN FEB MAR APR MAY JUN JUL AUG SEP OCT NOV DEC FEB-14 FEB-18 FEB-22 FEB-26 MAR-02

#### FPLE/EMT Daily Management Report Report Date: 2/20/2002 Fuel Prices - Historical and Futures Activity Date. 2/19/2002 Current Month Natural Gas Prices - Past 20 days Natural Gas Historical Trends - Avg. Monthly Prices 10 ₽ 2002 ± 2001 JAN-31 FEB-04 FEB-08 FEB-12 FEB-16 JAM FER MAR APR MAY JUN JUL AUG SEP OCT NOV DEC FEB-02 FEB-06 FEB-10 FEB-14 FEB-18 Current Month Crude Oil Prices - Past 20 days Crude Oil Historical Trends - Monthly Avg. Prices 35 28 21 ₩ 2002 ★ 2001 14 JAN-31 FEB-04 FEB-08 FEB-12 FEB-16 JAN FEB MAR APR MAY JUN JUL AUG SEP OCT NOV DEC FEB-02 FEB-06 FEB-10 FEB-14 FEB-18 ∂Yeer € Current 1 Mo Ag Cal 933 3.12 Cal 04.5 Natural Gas Price Futures - Next 13 mos. Central Appalachian Coal - Monthly Avg. Prices 45 48 3 30 26 20 15 ∰ Current ≜-1 Mo. Age ₩ 2002 ₩ 2001 MAR-02 MAY-02 JUL-02 SEP-02 NOV-02 JAN-03 MAR-03 JAN FEB MAR APR MAY JUN JUL AUG SEP OCT NOV DEC APR-02 JUN-02 AUG-02 OCT-02 DEC-02 FEB-03 Cal 03 2 21.02 20.17

#### FPLE/EMT Daily Management Report Report Date: 2/18/2002 Fuel Prices - Historical and Futures Activity Date: 2/15/2002 Current Month Natural Gas Prices - Past 20 days Natural Gas Historical Trends - Avg. Monthly Prices 10 ₩ 2002 ₩ 2001 FEB-02 FEB-06 FEB-10 FEB-14 JAN-29 JAN FEB MAR APR MAY JUN JUL AUG SEP OCT NOV DEC JAN-31 FEB-04 FEB-08 FEB-12 FEB-16 Current Month Crude Oil Prices - Past 20 days Crude Oil Historical Trends - Monthly Avg. Prices 35 30 28 25 21 14 JAN-29 FEB-02 FEB-06 FEB-10 FEB-14 JAN FEB MAR APR MAY JUN JUL AUG SEP OCT NOV DEC JAN-31 FEB-04 FEB-08 FEB-12 FEB-16 Current 1 Ma Ago 2.96 3.04 Central Appalachian Coal - Monthly Avg. Prices Natural Gas Price Futures - Next 13 mos. 35 30 25 20 ₩ 2002 ★ 2001 10 MAR-02 MAY-02 JUL-02 SEP-02 NOV-02 JAN-03 MAR-03 APR-02 JUN-02 AUG-02 OCT-02 DEC-02 FEB-03 JAN FEB MAR APR MAY JUN JUL AUG SEP OCT NOV DEC Current 1 Mo. Apo 21.35 20.11 20.41 Crude Oil Price Futures - Next 13 mos. Powder River Basin Coal - Monthly Avg. Prices TO COME 20 **UNDER DEVELOPMENT** 10 MAR-02 MAY-02 JUL-02 SEP-02 NOV-02 JAN-03 MAR-03 APR-02 JUN-02 AUG-02 OCT-02 DEC-02 FEB-03

#### FPL/EMT Daily Management Report Report Date. 2/11/2002 Fuel Prices - Historical and Futures Activity Date. 2/8/2002 Natural Gas Historical Trends - Avg. Monthly Prices **Current Month Natural Gas Prices** 8 **● 2002** ★ 2001 06 07 80 09 10 03 04 05 02 JAN FEB MAR APR MAY JUN JUL AUG SEP OCT NOV DEC Crude Oil Historical Trends - Monthly Avg. Prices **Current Month Crude Oil Prices** 35 35 30 28 25 21 ₩- 2002 ★- 2001 20 14 15 10 01 02 03 04 05 06 07 80 09 10 JAN FEB MAR APR MAY JUN JUL AUG SEP OCT NOV DEC Treef Current 1 Mo Ago CH 03 \* 2.96 3.05 3.05 Central Appalachian Coal - Monthly Avg. Prices Natural Gas Price Futures - Next 13 mos. 40 35 30 25 20 15 ∰ Current ± 1 Ma. Age ₩ 2002 ▲ 2001 0 L MAR-02 MAY-02 JUL-02 SEP-02 NOV-02 JAN-03 MAR-03 APR-02 JUN-02 AUG-02 OCT-02 DEC-02 FEB-03 JAN FEB MAR APR MAY JUN JUL AUG SEP OCT NOV DEC Year Current 1 Mo Ago Cal 03 20.95 21.33 21.28 Crude Oil Price Futures - Next 13 mos. Powder River Basin Coal - Monthly Avg. Prices 30 26 El Current TO COME 20 **UNDER DEVELOPMENT** 15 10 MAR-92 MAY-92 JUL-92 SEP-92 NOV-02 JAN-93 MAR-93 APR-92 JUN-92 AUG-92 OCT-92 DEC-92 FEB-93

### FPLE/EMT Daily Management Report Report Date: 2/1/2002 Fuel Prices - Historical and Futures Activity Date: 1/31/2002 Natural Gas Historical Trends - Avg. Monthly Prices **Current Month Natural Gas Prices** 10 8 ∰ 2002 ≜ 2001 JAN FEB MAR APR MAY JUN JUL AUG SEP OCT NOV DEC 01 03 05 07 09 11 13 15 17 19 21 23 25 27 29 31 02 04 06 08 10 12 14 16 18 20 22 24 26 28 30 **Current Month Crude Oil Prices** Crude Oil Historical Trends - Monthly Avg. Prices 35 30 28 25 21 ₩ 2002 •A· 2001 20 14 JAN FEB MAR APR MAY JUN JUL AUG SEP OCT NOV DEC 01 03 05 07 09 11 13 15 17 19 21 23 25 27 29 31 02 04 06 08 10 12 14 16 18 20 22 24 26 28 30 Cid 03% 2.92 3.13 CH DI 3.01 3.18 **Natural Gas Price Futures** Current 1-1-1-1 MAR-02 MAY-02 JUL-02 SEP-02 NOV-02 JAN-03 APR-02 JUN-02 AUG-02 OCT-02 DEC-02 FEB-03 Year Current 1 Mc Ago Cm 03 20.77 21.54 Cal O4% 20.96 21.44 **Crude Oil Price Futures** 35 30 26 SE Current ≜ 1 Ma. Age 20 15 MAR-02 MAY-02 JUL-02 SEP-02 NOV-02 JAN-03 APR-02 JUN-02 AUG-02 OCT-02 DEC-02 FEB-03