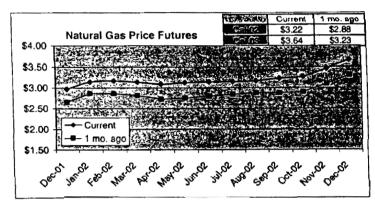

#### FPLE/EMT **Daily Management Report** Report Date 3/22/2002 Fuel Prices - Historical and Futures Activity Date, 3/21/2002 Current Month Natural Gas Prices - Past 20 days Natural Gas Historical Trends - Avg. Monthly Prices 4.00 10 3.40 8 2.80 6 **8** 2002 ▲ 2001 2.20 1.60 1.00 L MAR-02 MAR-06 MAR-10 MAR-14 MAR-18 MAR-04 MAR-08 MAR-12 MAR-16 MAR-20 JAN FEB MAR APR MAY JUN JUL AUG SEP OCT NOV DEC Current Month Crude Oil Prices - Past 20 days Crude Oil Historical Trends - Monthly Avg. Prices 35 28 27 14 18 MAR-02 MAR-06 MAR-10 MAR-14 MAR-18 JAN FEB MAR APR MAY JUN JUL AUG SEP OCT NOV DEC MAR-04 MAR-08 MAR-12 MAR-16 MAR-20 Year Current 1 Mo, Ago Cal 03 3.17 Central Appalachian Coal - Monthly Avg. Prices Natural Gas Price Futures - Next 13 mos. ● 2002 ▲ 2001 10 0 APR-02 JUN-02 AUG-02 OCT-02 DEC-02 FEB-03 APR-03 MAY-02 JUL-02 SEP-02 NOV-02 JAN-03 MAR-03 JAN FEB MAR APR MAY JUN JUL AUG SEP OCT NOV DEC Current h Mo Apo 23 88 Cal 03 20.97 23 16 Crude Oil Price Futures - Next 13 mos. Powder River Basin Coal - Monthly Avg. Prices 30 25 TO COME 20 **UNDER DEVELOPMENT** 15 APR-02 JUN-02 AUG-02 OCT-02 DEC-02 FEB-03 APR-03 MAY-02 JUL-02 SEP-02 NOV-02 JAN-03 MAR-03

#### FPLE/EMT Daily Management Report Report Date: 3/21/2002 Fuel Prices - Historical and Futures Activity Date. 3/20/2002 Current Month Natural Gas Prices - Past 20 days Natural Gas Historical Trends - Avg. Monthly Prices 4.00 10 3.40 2.80 2.20 1.60 MAR-01 MAR-05 MAR-09 MAR-13 MAR-17 MAR-03 MAR-07 MAR-11 MAR-15 MAR-19 JAN FEB MAR APR MAY JUN JUL AUG SEP OCT NOV DEC Current Month Crude Oil Prices - Past 20 days Crude Oil Historical Trends - Monthly Avg. Prices 30 35 21 14 18 7 MAR-01 MAR-05 MAR-09 MAR-13 MAR-17 0 JAN FEB MAR APR MAY JUN JUL AUG SEP OCT NOV DEC MAR-03 MAR-07 MAR-11 MAR-15 MAR-19 Cal 03 Cal 04 Natural Gas Price Futures - Next 13 mos. Central Appalachian Coal - Monthly Avg. Prices 40 35 ● 2002 ▲ 2001 0 APR-02 JUN-02 AUG-02 OCT-02 DEC-02 FEB-03 APR-03 MAY-02 JUL-02 SEP-03 NOV-02 JAN-03 MAR-03 JAN FEB MAR APR MAY JUN JUL AUG SEP OCT NOV DEC 23 33 20.68 Cal 03 Cal D4 22.61 Crude Oil Price Futures - Next 13 mos. Powder River Basin Coal - Monthly Avg. Prices 30 25 TO COME 20 UNDER DEVELOPMENT 15 10 APR-02 JUN-02 AUG-02 OCT-02 DEC-02 FEB-03 APR-03 MAY-02 JUL-02 SEP-02 NOV-02 JAN-03 MAR-03

### FPLE/EMT **Daily Management Report** Report Date, 3/20/2002 Fuel Prices - Historical and Futures Activity Date: 3/19/2002 Current Month Natural Gas Prices - Past 20 days Natural Gas Historical Trends - Avg. Monthly Prices 4.00 3.40 ● 2002 ▲ 2001 2.20 1.60 FEB-28 MAR-04 MAR-08 MAR-12 MAR-16 MAR-02 MAR-06 MAR-10 MAR-14 MAR-18 JAN FEB MAR APR MAY JUN JUL AUG SEP OCT NOV DEC Current Month Crude Oil Prices - Past 20 days Crude Oil Historical Trends - Monthly Avg. Prices 30 27 24 21 14 18 FEB-28 MAR-04 MAR-08 MAR-12 MAR-16 JAN FEB MAR APR MAY JUN JUL AUG SEP OCT NOV DEC MAR-02 MAR-06 MAR-10 MAR-14 MAR-18 Cal 03 3.67 3.12 Natural Gas Price Futures - Next 13 mos. Central Appalachian Coal - Monthly Avg. Prices → 2002 → 2001 APR-02 JUN-02 AUG-02 OCT-02 DEC-02 FEB-03 APR-03 MAY-02 JUL-02 SEP-02 NOV-02 JAN-03 MAR-03 JAN FEB MAR APR MAY JUN JUL AUG SEP OCT NOV DEC Cal D3 22 81 Crude Oil Price Futures - Next 13 mos. Powder River Basin Coal - Monthly Avg. Prices 35 30 25 TO COME UNDER DEVELOPMENT 10 L APR-02 JUN-02 AUG-02 OCT-02 DEC-02 FEB-03 APR-03 MAY-02 JUL-02 SEP-02 NOV-02 JAN-03 MAR-03

### FPLE/EMT **Daily Management Report** Report Date: 3/19/2002 Fuel Prices - Historical and Futures Activity Date 3/18/2002 Current Month Natural Gas Prices - Past 20 days Natural Gas Historical Trends - Avg. Monthly Prices 4.00 3.40 2.80 2.20 1.60 FEB-27 MAR-03 MAR-07 MAR-11 MAR-15 JAN FEB MAR APR MAY JUN JUL AUG SEP OCT NOV DEC MAR-01 MAR-05 MAR-09 MAR-13 MAR-17 Crude Oil Historical Trends - Monthly Avg. Prices **Current Month Crude Oil Prices - Past 20 days** 35 30 27 28 24 21 21 14 FEB-27 MAR-03 MAR-07 MAR-11 MAR-15 JAN FEB MAR APR MAY JUN JUL AUG SEP OCT NOV DEC MAR-01 MAR-05 MAR-09 MAR-13 MAR-17 Year Current 1 Mo Ago Natural Gas Price Futures - Next 13 mos. Central Appalachian Coal - Monthly Avg. Prices ⊕ Current ▲ 1 Mo Age ● 2002 ▲ 2001 10 APR-02 JUN-02 AUG-02 OCT-02 DEC-02 FEB-03 APR-03 MAY-02 JUL-02 SEP-02 NOV-02 JAN-03 MAR-03 JAN FEB MAR APR MAY JUN JUL AUG SEP OCT NOV DEC Current 1 Mo Apo Cal 03 23 61 21.35 Cal 04 Crude Oil Price Futures - Next 13 mos. Powder River Basin Coal - Monthly Avg. Prices TO COME UNDER DEVELOPMENT 16 APR-02 JUN-02 AUG-02 OCT-02 DEC-02 FEB-03 APR-03

#### FPLE/EMT Daily Management Report Report Date: 3/12/2002 Fuel Prices - Historical and Futures Activity Date: 3/11/2002 Current Month Natural Gas Prices - Past 20 days Natural Gas Historical Trends - Avg. Monthly Prices 4.00 10 3.40 8 2.80 **8** 2002 **±** 2001 2.20 1.60 1.00 L FEB-20 FEB-24 FEB-28 MAR-04 MAR-08 FEB-22 FEB-26 MAR-02 MAR-06 MAR-10 JAN FEB MAR APR MAY JUN JUL AUG SEP OCT NOV DEC Current Month Crude Oil Prices - Past 20 days Crude Oil Historical Trends - Monthly Avg. Prices 35 30 27 28 24 21 21 FEB-20 FEB-24 FEB-28 MAR-04 MAR-08 0 JAN FEB MAR APR MAY JUN JUL AUG SEP OCT NOV DEC FEB-22 FEB-26 MAR-02 MAR-06 MAR-10 Current 1 Mo Apo Natural Gas Price Futures - Next 13 mos Central Appalachian Coal - Monthly Avg. Prices 50 45 40 35 36 25 20 15 B Currerd ▲ 1 Me. Age ₩ 2002 ₩ 2001 19 APR-02 JUN-02 AUG-02 OCT-02 DEC-02 FEB-03 APR-03 MAY-02 JUL-02 SEP-02 NOV-02 JAN-03 MAR-03 JAN FEB MAR APR MAY JUN JUL AUG SEP OCT NOV DEC Current 1 Mo Ago Cal 03% 23.59 20.95 Cal Oli 23.12 20.9 Crude Oil Price Futures - Next 13 mos. Powder River Basin Coal - Monthly Avg. Prices 30 Current TO COME UNDER DEVELOPMENT 10 APR-02 JUN-02 AUG-02 OCT-02 DEC-02 FEB-03 APR-03 MAY-02 JUL-02 SEP-02 NOV-02 JAN-03 MAR-03

#### FPLE/EMT Daily Management Report Fuel Prices - Historical and Futures Activity Date: 3/7/2002 Current Month Natural Gas Prices - Past 20 days Natural Gas Historical Trends - Avg. Monthly Prices ♣ 2007 ★ 2001 1.60 1.00 FEB-16 FEB-20 FEB-24 FEB-28 MAR-04 FEB-18 FEB-22 FEB-26 MAR-02 MAR-06 JAN FEB MAR APR MAY JUN JUL AUG SEP OCT NOV DEC Crude Oil Historical Trends - Monthly Avg. Prices **Current Month Crude Oil Prices - Past 20 days** 35 30 27 28 24 21 - 2002 -±- 2001 21 18 FEB-16 FEB-20 FEB-24 FEB-28 MAR-04 0 JAN FEB MAR APR MAY JUN JUL AUG SEP OCT NOV DEC FEB-18 FEB-22 FEB-26 MAR-02 MAR-06 Current 1 Mo Ago 2.9 3.01 Natural Gas Price Futures - Next 13 mos. 40 35 30 25 ₩ 2002 A 2001 20 15 0 L APR-02 JUN-02 AUG-02 OCT-02 DEC-02 FEB-03 APR-03 MAY-02 JUL-02 SEP-02 NOV-02 JAN-03 MAR-03 JAN FEB MAR APR MAY JUN JUL AUG SEP OCT NOV DEC Current 1 Mo. Acc 20.57 200 22.91 22.5 20.54 Crude Oil Price Futures - Next 13 mos. Powder River Basin Coal - Monthly Avg. Prices SE Current TO COME UNDER DEVELOPMENT APR-02 JUN-02 AUG-02 OCT-02 DEC-02 FEB-03 APR-03 MAY-02 JUL-02 SEP-02 NOV-02 JAN-03 MAR-03

#### FPLE/EMT **Daily Management Report** Fuel Prices - Historical and Futures Report Date, 1/7/2002 御部 Current 1 Mo Ago 3 07 3 21 3 12 Natural Gas Price Futures Natural Gas Historical Trends - Avg Monthly Prices 10.00 9 00 8 00 7.00 6.00 5.00 4.00 3.00 7.00 ■ Gurrent ≜ 1 No Age 02 APR-02 JUN-02 AUG-02 OCT-07 DEC-02 FEB-03 MAR-02 MAY-02 JUL-02 SEP-02 NOV-02 JAN-03 JAN FEB MAR APR MAY JUN JUL AUG SEP OCT NOV DEC 1 Mo Ago 20 96 21.21 **Crude Oil Price Futures** Crude Oil Historical Trends - Monthly Avg. Prices 30.00 25.00 25 20.00 **⊞** Current ▲ 1 Me, Age ● 2002 ▲ 2001 20 15.00 10.00 10 5.00 0.00 FEB-02 APR-42 JUN-02 AUG-02 OCT-02 DEC-02 FEB-03 MAR-02 MAY-02 JUL-02 SEP-02 NOV-02 JAN-03 JAN FEB MAR APR MAY JUN JUL AUG SEP OCT HOV DEC