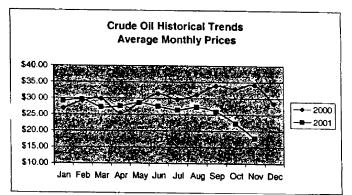

# FPLE/EMT Daily Management Report Fuel Prices - Historical and Futures Report Date. 3/29/2002 Activity Date. 3/28/2002 Natural Gas Historical Trends - Avg. Monthly Prices Current Month Natural Gas Prices - Past 20 days

#### FPLE/EMT **Daily Management Report** Report Date 3/22/2002 Fuel Prices - Historical and Futures Activity Date, 3/21/2002 Current Month Natural Gas Prices - Past 20 days Natural Gas Historical Trends - Avg. Monthly Prices 4.00 10 3.40 8 2.80 6 **8** 2002 ▲ 2001 2.20 1.60 1.00 L MAR-02 MAR-06 MAR-10 MAR-14 MAR-18 MAR-04 MAR-08 MAR-12 MAR-16 MAR-20 JAN FEB MAR APR MAY JUN JUL AUG SEP OCT NOV DEC Current Month Crude Oil Prices - Past 20 days Crude Oil Historical Trends - Monthly Avg. Prices 35 28 27 14 18 MAR-02 MAR-06 MAR-10 MAR-14 MAR-18 JAN FEB MAR APR MAY JUN JUL AUG SEP OCT NOV DEC MAR-04 MAR-08 MAR-12 MAR-16 MAR-20 Year Current 1 Mo, Ago Cal 03 3.17 Central Appalachian Coal - Monthly Avg. Prices Natural Gas Price Futures - Next 13 mos. ● 2002 ▲ 2001 10 0 APR-02 JUN-02 AUG-02 OCT-02 DEC-02 FEB-03 APR-03 MAY-02 JUL-02 SEP-02 NOV-02 JAN-03 MAR-03 JAN FEB MAR APR MAY JUN JUL AUG SEP OCT NOV DEC Current h Mo Apo 23 88 Cal 03 20.97 23 16 Crude Oil Price Futures - Next 13 mos. Powder River Basin Coal - Monthly Avg. Prices 30 25 TO COME 20 **UNDER DEVELOPMENT** 15 APR-02 JUN-02 AUG-02 OCT-02 DEC-02 FEB-03 APR-03 MAY-02 JUL-02 SEP-02 NOV-02 JAN-03 MAR-03

#### FPLE/EMT Daily Management Report Report Date: 3/21/2002 Fuel Prices - Historical and Futures Activity Date. 3/20/2002 Current Month Natural Gas Prices - Past 20 days Natural Gas Historical Trends - Avg. Monthly Prices 4.00 10 3.40 2.80 2.20 1.60 MAR-01 MAR-05 MAR-09 MAR-13 MAR-17 MAR-03 MAR-07 MAR-11 MAR-15 MAR-19 JAN FEB MAR APR MAY JUN JUL AUG SEP OCT NOV DEC Current Month Crude Oil Prices - Past 20 days Crude Oil Historical Trends - Monthly Avg. Prices 30 35 21 14 18 7 MAR-01 MAR-05 MAR-09 MAR-13 MAR-17 0 JAN FEB MAR APR MAY JUN JUL AUG SEP OCT NOV DEC MAR-03 MAR-07 MAR-11 MAR-15 MAR-19 Cal 03 Cal 04 Natural Gas Price Futures - Next 13 mos. Central Appalachian Coal - Monthly Avg. Prices 40 35 ● 2002 ▲ 2001 0 APR-02 JUN-02 AUG-02 OCT-02 DEC-02 FEB-03 APR-03 MAY-02 JUL-02 SEP-03 NOV-02 JAN-03 MAR-03 JAN FEB MAR APR MAY JUN JUL AUG SEP OCT NOV DEC 23 33 20.68 Cal 03 Cal D4 22.61 Crude Oil Price Futures - Next 13 mos. Powder River Basin Coal - Monthly Avg. Prices 30 25 TO COME 20 UNDER DEVELOPMENT 15 10 APR-02 JUN-02 AUG-02 OCT-02 DEC-02 FEB-03 APR-03 MAY-02 JUL-02 SEP-02 NOV-02 JAN-03 MAR-03

### FPLE/EMT **Daily Management Report** Report Date, 3/20/2002 Fuel Prices - Historical and Futures Activity Date: 3/19/2002 Current Month Natural Gas Prices - Past 20 days Natural Gas Historical Trends - Avg. Monthly Prices 4.00 3.40 ● 2002 ▲ 2001 2.20 1.60 FEB-28 MAR-04 MAR-08 MAR-12 MAR-16 MAR-02 MAR-06 MAR-10 MAR-14 MAR-18 JAN FEB MAR APR MAY JUN JUL AUG SEP OCT NOV DEC Current Month Crude Oil Prices - Past 20 days Crude Oil Historical Trends - Monthly Avg. Prices 30 27 24 21 14 18 FEB-28 MAR-04 MAR-08 MAR-12 MAR-16 JAN FEB MAR APR MAY JUN JUL AUG SEP OCT NOV DEC MAR-02 MAR-06 MAR-10 MAR-14 MAR-18 Cal 03 3.67 3.12 Natural Gas Price Futures - Next 13 mos. Central Appalachian Coal - Monthly Avg. Prices → 2002 → 2001 APR-02 JUN-02 AUG-02 OCT-02 DEC-02 FEB-03 APR-03 MAY-02 JUL-02 SEP-02 NOV-02 JAN-03 MAR-03 JAN FEB MAR APR MAY JUN JUL AUG SEP OCT NOV DEC Cal D3 22 81 Crude Oil Price Futures - Next 13 mos. Powder River Basin Coal - Monthly Avg. Prices 35 30 25 TO COME UNDER DEVELOPMENT 10 L APR-02 JUN-02 AUG-02 OCT-02 DEC-02 FEB-03 APR-03 MAY-02 JUL-02 SEP-02 NOV-02 JAN-03 MAR-03

### FPLE/EMT **Daily Management Report** Report Date: 3/19/2002 Fuel Prices - Historical and Futures Activity Date 3/18/2002 Current Month Natural Gas Prices - Past 20 days Natural Gas Historical Trends - Avg. Monthly Prices 4.00 3.40 2.80 2.20 1.60 FEB-27 MAR-03 MAR-07 MAR-11 MAR-15 JAN FEB MAR APR MAY JUN JUL AUG SEP OCT NOV DEC MAR-01 MAR-05 MAR-09 MAR-13 MAR-17 Crude Oil Historical Trends - Monthly Avg. Prices **Current Month Crude Oil Prices - Past 20 days** 35 30 27 28 24 21 21 14 FEB-27 MAR-03 MAR-07 MAR-11 MAR-15 JAN FEB MAR APR MAY JUN JUL AUG SEP OCT NOV DEC MAR-01 MAR-05 MAR-09 MAR-13 MAR-17 Year Current 1 Mo Ago Natural Gas Price Futures - Next 13 mos. Central Appalachian Coal - Monthly Avg. Prices ⊕ Current ▲ 1 Mo Age ● 2002 ▲ 2001 10 APR-02 JUN-02 AUG-02 OCT-02 DEC-02 FEB-03 APR-03 MAY-02 JUL-02 SEP-02 NOV-02 JAN-03 MAR-03 JAN FEB MAR APR MAY JUN JUL AUG SEP OCT NOV DEC Current 1 Mo Apo Cal 03 23 61 21.35 Cal 04 Crude Oil Price Futures - Next 13 mos. Powder River Basin Coal - Monthly Avg. Prices TO COME UNDER DEVELOPMENT 16 APR-02 JUN-02 AUG-02 OCT-02 DEC-02 FEB-03 APR-03