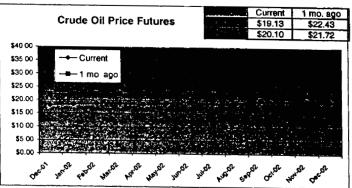

#### FPLE/EMT **Daily Management Report** Fuel Prices - Historical and Futures Report Date, 1/7/2002 御部 Current 1 Mo Ago 3 07 3 21 3 12 Natural Gas Price Futures Natural Gas Historical Trends - Avg Monthly Prices 10.00 9 00 8 00 7.00 6.00 5.00 4.00 3.00 7.00 ■ Gurrent ≜ 1 No Age 02 APR-02 JUN-02 AUG-02 OCT-07 DEC-02 FEB-03 MAR-02 MAY-02 JUL-02 SEP-02 NOV-02 JAN-03 JAN FEB MAR APR MAY JUN JUL AUG SEP OCT NOV DEC 1 Mo Ago 20 96 21.21 **Crude Oil Price Futures** Crude Oil Historical Trends - Monthly Avg. Prices 30.00 25.00 25 20.00 **⊞** Current ▲ 1 Me, Age ● 2002 ▲ 2001 20 15.00 10.00 10 5.00 0.00 FEB-02 APR-42 JUN-02 AUG-02 OCT-02 DEC-02 FEB-03 MAR-02 MAY-02 JUL-02 SEP-02 NOV-02 JAN-03 JAN FEB MAR APR MAY JUN JUL AUG SEP OCT HOV DEC