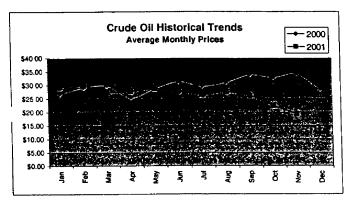

# FPLE/EMT Daily Management Report Fuel Prices - Historical and Futures Report Date. 3/29/2002 Activity Date. 3/28/2002 Natural Gas Historical Trends - Avg. Monthly Prices Current Month Natural Gas Prices - Past 20 days

#### FPLE/EMT **Daily Management Report** Report Date 3/22/2002 Fuel Prices - Historical and Futures Activity Date, 3/21/2002 Current Month Natural Gas Prices - Past 20 days Natural Gas Historical Trends - Avg. Monthly Prices 4.00 10 3.40 8 2.80 6 **8** 2002 ▲ 2001 2.20 1.60 1.00 L MAR-02 MAR-06 MAR-10 MAR-14 MAR-18 MAR-04 MAR-08 MAR-12 MAR-16 MAR-20 JAN FEB MAR APR MAY JUN JUL AUG SEP OCT NOV DEC Current Month Crude Oil Prices - Past 20 days Crude Oil Historical Trends - Monthly Avg. Prices 35 28 27 14 18 MAR-02 MAR-06 MAR-10 MAR-14 MAR-18 JAN FEB MAR APR MAY JUN JUL AUG SEP OCT NOV DEC MAR-04 MAR-08 MAR-12 MAR-16 MAR-20 Year Current 1 Mo, Ago Cal 03 3.17 Central Appalachian Coal - Monthly Avg. Prices Natural Gas Price Futures - Next 13 mos. ● 2002 ▲ 2001 10 0 APR-02 JUN-02 AUG-02 OCT-02 DEC-02 FEB-03 APR-03 MAY-02 JUL-02 SEP-02 NOV-02 JAN-03 MAR-03 JAN FEB MAR APR MAY JUN JUL AUG SEP OCT NOV DEC Current h Mo Apo 23 88 Cal 03 20.97 23 16 Crude Oil Price Futures - Next 13 mos. Powder River Basin Coal - Monthly Avg. Prices 30 25 TO COME 20 **UNDER DEVELOPMENT** 15 APR-02 JUN-02 AUG-02 OCT-02 DEC-02 FEB-03 APR-03 MAY-02 JUL-02 SEP-02 NOV-02 JAN-03 MAR-03

#### FPLE/EMT Daily Management Report Report Date: 3/21/2002 Fuel Prices - Historical and Futures Activity Date. 3/20/2002 Current Month Natural Gas Prices - Past 20 days Natural Gas Historical Trends - Avg. Monthly Prices 4.00 10 3.40 2.80 2.20 1.60 MAR-01 MAR-05 MAR-09 MAR-13 MAR-17 MAR-03 MAR-07 MAR-11 MAR-15 MAR-19 JAN FEB MAR APR MAY JUN JUL AUG SEP OCT NOV DEC Current Month Crude Oil Prices - Past 20 days Crude Oil Historical Trends - Monthly Avg. Prices 30 35 21 14 18 7 MAR-01 MAR-05 MAR-09 MAR-13 MAR-17 0 JAN FEB MAR APR MAY JUN JUL AUG SEP OCT NOV DEC MAR-03 MAR-07 MAR-11 MAR-15 MAR-19 Cal 03 Cal 04 Natural Gas Price Futures - Next 13 mos. Central Appalachian Coal - Monthly Avg. Prices 40 35 ● 2002 ▲ 2001 0 APR-02 JUN-02 AUG-02 OCT-02 DEC-02 FEB-03 APR-03 MAY-02 JUL-02 SEP-03 NOV-02 JAN-03 MAR-03 JAN FEB MAR APR MAY JUN JUL AUG SEP OCT NOV DEC 23 33 20.68 Cal 03 Cal D4 22.61 Crude Oil Price Futures - Next 13 mos. Powder River Basin Coal - Monthly Avg. Prices 30 25 TO COME 20 UNDER DEVELOPMENT 15 10 APR-02 JUN-02 AUG-02 OCT-02 DEC-02 FEB-03 APR-03 MAY-02 JUL-02 SEP-02 NOV-02 JAN-03 MAR-03

### FPLE/EMT **Daily Management Report** Report Date, 3/20/2002 Fuel Prices - Historical and Futures Activity Date: 3/19/2002 Current Month Natural Gas Prices - Past 20 days Natural Gas Historical Trends - Avg. Monthly Prices 4.00 3.40 ● 2002 ▲ 2001 2.20 1.60 FEB-28 MAR-04 MAR-08 MAR-12 MAR-16 MAR-02 MAR-06 MAR-10 MAR-14 MAR-18 JAN FEB MAR APR MAY JUN JUL AUG SEP OCT NOV DEC Current Month Crude Oil Prices - Past 20 days Crude Oil Historical Trends - Monthly Avg. Prices 30 27 24 21 14 18 FEB-28 MAR-04 MAR-08 MAR-12 MAR-16 JAN FEB MAR APR MAY JUN JUL AUG SEP OCT NOV DEC MAR-02 MAR-06 MAR-10 MAR-14 MAR-18 Cal 03 3.67 3.12 Natural Gas Price Futures - Next 13 mos. Central Appalachian Coal - Monthly Avg. Prices → 2002 → 2001 APR-02 JUN-02 AUG-02 OCT-02 DEC-02 FEB-03 APR-03 MAY-02 JUL-02 SEP-02 NOV-02 JAN-03 MAR-03 JAN FEB MAR APR MAY JUN JUL AUG SEP OCT NOV DEC Cal D3 22 81 Crude Oil Price Futures - Next 13 mos. Powder River Basin Coal - Monthly Avg. Prices 35 30 25 TO COME UNDER DEVELOPMENT 10 L APR-02 JUN-02 AUG-02 OCT-02 DEC-02 FEB-03 APR-03 MAY-02 JUL-02 SEP-02 NOV-02 JAN-03 MAR-03

### FPLE/EMT **Daily Management Report** Report Date: 3/19/2002 Fuel Prices - Historical and Futures Activity Date 3/18/2002 Current Month Natural Gas Prices - Past 20 days Natural Gas Historical Trends - Avg. Monthly Prices 4.00 3.40 2.80 2.20 1.60 FEB-27 MAR-03 MAR-07 MAR-11 MAR-15 JAN FEB MAR APR MAY JUN JUL AUG SEP OCT NOV DEC MAR-01 MAR-05 MAR-09 MAR-13 MAR-17 Crude Oil Historical Trends - Monthly Avg. Prices **Current Month Crude Oil Prices - Past 20 days** 35 30 27 28 24 21 21 14 FEB-27 MAR-03 MAR-07 MAR-11 MAR-15 JAN FEB MAR APR MAY JUN JUL AUG SEP OCT NOV DEC MAR-01 MAR-05 MAR-09 MAR-13 MAR-17 Year Current 1 Mo Ago Natural Gas Price Futures - Next 13 mos. Central Appalachian Coal - Monthly Avg. Prices ⊕ Current ▲ 1 Mo Age ● 2002 ▲ 2001 10 APR-02 JUN-02 AUG-02 OCT-02 DEC-02 FEB-03 APR-03 MAY-02 JUL-02 SEP-02 NOV-02 JAN-03 MAR-03 JAN FEB MAR APR MAY JUN JUL AUG SEP OCT NOV DEC Current 1 Mo Apo Cal 03 23 61 21.35 Cal 04 Crude Oil Price Futures - Next 13 mos. Powder River Basin Coal - Monthly Avg. Prices TO COME UNDER DEVELOPMENT 16 APR-02 JUN-02 AUG-02 OCT-02 DEC-02 FEB-03 APR-03

#### FPLE/EMT Daily Management Report Report Date: 3/12/2002 Fuel Prices - Historical and Futures Activity Date: 3/11/2002 Current Month Natural Gas Prices - Past 20 days Natural Gas Historical Trends - Avg. Monthly Prices 4.00 10 3.40 8 2.80 **8** 2002 **±** 2001 2.20 1.60 1.00 L FEB-20 FEB-24 FEB-28 MAR-04 MAR-08 FEB-22 FEB-26 MAR-02 MAR-06 MAR-10 JAN FEB MAR APR MAY JUN JUL AUG SEP OCT NOV DEC Current Month Crude Oil Prices - Past 20 days Crude Oil Historical Trends - Monthly Avg. Prices 35 30 27 28 24 21 21 FEB-20 FEB-24 FEB-28 MAR-04 MAR-08 0 JAN FEB MAR APR MAY JUN JUL AUG SEP OCT NOV DEC FEB-22 FEB-26 MAR-02 MAR-06 MAR-10 Current 1 Mo Apo Natural Gas Price Futures - Next 13 mos Central Appalachian Coal - Monthly Avg. Prices 50 45 40 35 36 25 20 15 B Currerd ▲ 1 Me. Age ₩ 2002 ₩ 2001 19 APR-02 JUN-02 AUG-02 OCT-02 DEC-02 FEB-03 APR-03 MAY-02 JUL-02 SEP-02 NOV-02 JAN-03 MAR-03 JAN FEB MAR APR MAY JUN JUL AUG SEP OCT NOV DEC Current 1 Mo Ago Cal 03% 23.59 20.95 Cal Oli 23.12 20.9 Crude Oil Price Futures - Next 13 mos. Powder River Basin Coal - Monthly Avg. Prices 30 Current TO COME UNDER DEVELOPMENT 10 APR-02 JUN-02 AUG-02 OCT-02 DEC-02 FEB-03 APR-03 MAY-02 JUL-02 SEP-02 NOV-02 JAN-03 MAR-03

#### FPLE/EMT Daily Management Report Fuel Prices - Historical and Futures Activity Date: 3/7/2002 Current Month Natural Gas Prices - Past 20 days Natural Gas Historical Trends - Avg. Monthly Prices ♣ 2007 ★ 2001 1.60 1.00 FEB-16 FEB-20 FEB-24 FEB-28 MAR-04 FEB-18 FEB-22 FEB-26 MAR-02 MAR-06 JAN FEB MAR APR MAY JUN JUL AUG SEP OCT NOV DEC Crude Oil Historical Trends - Monthly Avg. Prices **Current Month Crude Oil Prices - Past 20 days** 35 30 27 28 24 21 - 2002 -±- 2001 21 18 FEB-16 FEB-20 FEB-24 FEB-28 MAR-04 0 JAN FEB MAR APR MAY JUN JUL AUG SEP OCT NOV DEC FEB-18 FEB-22 FEB-26 MAR-02 MAR-06 Current 1 Mo Ago 2.9 3.01 Natural Gas Price Futures - Next 13 mos. 40 35 30 25 ₩ 2002 A 2001 20 15 0 L APR-02 JUN-02 AUG-02 OCT-02 DEC-02 FEB-03 APR-03 MAY-02 JUL-02 SEP-02 NOV-02 JAN-03 MAR-03 JAN FEB MAR APR MAY JUN JUL AUG SEP OCT NOV DEC Current 1 Mo. Acc 20.57 200 22.91 22.5 20.54 Crude Oil Price Futures - Next 13 mos. Powder River Basin Coal - Monthly Avg. Prices SE Current TO COME UNDER DEVELOPMENT APR-02 JUN-02 AUG-02 OCT-02 DEC-02 FEB-03 APR-03 MAY-02 JUL-02 SEP-02 NOV-02 JAN-03 MAR-03

#### FPLE/EMT Daily Management Report Fuel Prices - Historical and Futures Report Date: 3/4/2002 Activity Date: 3/1/2002 Natural Gas Historical Trends - Avg. Monthly Prices Current Month Natural Gas Prices - Past 20 days 4.00 3.40 2.80 **● 2002 ★ 2001** 2.20 1.60 FI B-12 FEB-16 FEB-20 FEB-24 FEB-28 JAN FEB MAR APR MAY JUN JUL AUG SEP OCT NOV DEC FEB-14 FEB-18 FEB-22 FEB-26 MAR-02 Crude Oil Historical Trends - Monthly Avg. Prices Current Month Crude Oil Prices - Past 20 days 35 28 21 ₩ 2002 ★ 2001 14 18 7 FEB-12 FEB-16 FEB-20 FEB-24 FEB-28 JAN FEB MAR APR MAY JUN JUL AUG SEP OCT NOV DEC FEB-14 FEB-18 FEB-22 FEB-26 MAR-02

#### FPLE/EMT Daily Management Report (1986) Report Date: 2/27/2002 Fuel Prices - Historical and Futures Activity Date, 2/26/2002 Current Month Natural Gas Prices - Past 20 days Natural Gas Historical Trends - Avg. Monthly Prices 3.40 8 2.80 2.20 1.60 1.00 FEB-07 FEB-11 FEB-15 FEB-19 FEB-23 JAN FER MAR APR MAY JUN JUL AUG SEP OCT NOV DEC FEB-09 FEB-13 FEB-17 FEB-21 FEB-25 Crude Oil Historical Trends - Monthly Avg. Prices 30 35

# FPLE/EMT Daily Management Report

**Fuel Prices - Historical and Futures** 

Report Date: 2/26/2002 Activity Date: 2/25/2002

Powder River Basin Coal - Monthly Avg. Prices

TO COME

UNDER DEVELOPMENT

# FPLE/EMT Daily Management Report Fuel Prices - Historical and Futures Report Date: 2/22/2002 Activity Date: 2/21/2002

Powder River Basin Coal - Monthly Avg. Prices

TO COME

UNDER DEVELOPMENT

#### FPLE/EMT Daily Management Report Report Date: 2/20/2002 Fuel Prices - Historical and Futures Activity Date. 2/19/2002 Current Month Natural Gas Prices - Past 20 days Natural Gas Historical Trends - Avg. Monthly Prices 10 ₽ 2002 ± 2001 JAN-31 FEB-04 FEB-08 FEB-12 FEB-16 JAM FER MAR APR MAY JUN JUL AUG SEP OCT NOV DEC FEB-02 FEB-06 FEB-10 FEB-14 FEB-18 Current Month Crude Oil Prices - Past 20 days Crude Oil Historical Trends - Monthly Avg. Prices 35 28 21 ₩ 2002 ★ 2001 14 JAN-31 FEB-04 FEB-08 FEB-12 FEB-16 JAN FEB MAR APR MAY JUN JUL AUG SEP OCT NOV DEC FEB-02 FEB-06 FEB-10 FEB-14 FEB-18 ∂Yeer € Current 1 Mo Ag Cal 933 3.12 Cal 04.5 Natural Gas Price Futures - Next 13 mos. Central Appalachian Coal - Monthly Avg. Prices 45 48 3 30 26 20 15 ∰ Current ≜-1 Mo. Age ₩ 2002 ₩ 2001 MAR-02 MAY-02 JUL-02 SEP-02 NOV-02 JAN-03 MAR-03 JAN FEB MAR APR MAY JUN JUL AUG SEP OCT NOV DEC APR-02 JUN-02 AUG-02 OCT-02 DEC-02 FEB-03 Cal 03 2 21.02 20.17

#### FPLE/EMT Daily Management Report Report Date: 2/18/2002 Fuel Prices - Historical and Futures Activity Date: 2/15/2002 Current Month Natural Gas Prices - Past 20 days Natural Gas Historical Trends - Avg. Monthly Prices 10 ₩ 2002 ₩ 2001 FEB-02 FEB-06 FEB-10 FEB-14 JAN-29 JAN FEB MAR APR MAY JUN JUL AUG SEP OCT NOV DEC JAN-31 FEB-04 FEB-08 FEB-12 FEB-16 Current Month Crude Oil Prices - Past 20 days Crude Oil Historical Trends - Monthly Avg. Prices 35 30 28 25 21 14 JAN-29 FEB-02 FEB-06 FEB-10 FEB-14 JAN FEB MAR APR MAY JUN JUL AUG SEP OCT NOV DEC JAN-31 FEB-04 FEB-08 FEB-12 FEB-16 Current 1 Ma Ago 2.96 3.04 Central Appalachian Coal - Monthly Avg. Prices Natural Gas Price Futures - Next 13 mos. 35 30 25 20 ₩ 2002 ★ 2001 10 MAR-02 MAY-02 JUL-02 SEP-02 NOV-02 JAN-03 MAR-03 APR-02 JUN-02 AUG-02 OCT-02 DEC-02 FEB-03 JAN FEB MAR APR MAY JUN JUL AUG SEP OCT NOV DEC Current 1 Mo. Apo 21.35 20.11 20.41 Crude Oil Price Futures - Next 13 mos. Powder River Basin Coal - Monthly Avg. Prices TO COME 20 **UNDER DEVELOPMENT** 10 MAR-02 MAY-02 JUL-02 SEP-02 NOV-02 JAN-03 MAR-03 APR-02 JUN-02 AUG-02 OCT-02 DEC-02 FEB-03

# FPLE/EMT Daily Management:Report Report Date: 2/15/2002 Activity Date: 2/14/2002 Natural Gas Historical Trends - Avg. Monthly Prices Current Month Natural Gas Prices - Past 20 days

Powder River Basin Coal - Monthly Avg. Prices

#### FPL/EMT Daily Management Report Report Date. 2/11/2002 Fuel Prices - Historical and Futures Activity Date. 2/8/2002 Natural Gas Historical Trends - Avg. Monthly Prices **Current Month Natural Gas Prices** 8 **● 2002** ★ 2001 06 07 80 09 10 03 04 05 02 JAN FEB MAR APR MAY JUN JUL AUG SEP OCT NOV DEC Crude Oil Historical Trends - Monthly Avg. Prices **Current Month Crude Oil Prices** 35 35 30 28 25 21 ₩- 2002 ★- 2001 20 14 15 10 01 02 03 04 05 06 07 80 09 10 JAN FEB MAR APR MAY JUN JUL AUG SEP OCT NOV DEC Treef Current 1 Mo Ago CH 03 \* 2.96 3.05 3.05 Central Appalachian Coal - Monthly Avg. Prices Natural Gas Price Futures - Next 13 mos. 40 35 30 25 20 15 ∰ Current ± 1 Ma. Age ₩ 2002 ▲ 2001 0 L MAR-02 MAY-02 JUL-02 SEP-02 NOV-02 JAN-03 MAR-03 APR-02 JUN-02 AUG-02 OCT-02 DEC-02 FEB-03 JAN FEB MAR APR MAY JUN JUL AUG SEP OCT NOV DEC Year Current 1 Mo Ago Cal 03 20.95 21.33 21.28 Crude Oil Price Futures - Next 13 mos. Powder River Basin Coal - Monthly Avg. Prices 30 26 El Current TO COME 20 **UNDER DEVELOPMENT** 15 10 MAR-92 MAY-92 JUL-92 SEP-92 NOV-02 JAN-93 MAR-93 APR-92 JUN-92 AUG-92 OCT-92 DEC-92 FEB-93

### FPLE/EMT Daily Management Report Report Date: 2/1/2002 Fuel Prices - Historical and Futures Activity Date: 1/31/2002 Natural Gas Historical Trends - Avg. Monthly Prices **Current Month Natural Gas Prices** 10 8 ∰ 2002 ≜ 2001 JAN FEB MAR APR MAY JUN JUL AUG SEP OCT NOV DEC 01 03 05 07 09 11 13 15 17 19 21 23 25 27 29 31 02 04 06 08 10 12 14 16 18 20 22 24 26 28 30 **Current Month Crude Oil Prices** Crude Oil Historical Trends - Monthly Avg. Prices 35 30 28 25 21 ₩ 2002 •A· 2001 20 14 JAN FEB MAR APR MAY JUN JUL AUG SEP OCT NOV DEC 01 03 05 07 09 11 13 15 17 19 21 23 25 27 29 31 02 04 06 08 10 12 14 16 18 20 22 24 26 28 30 Cid 03% 2.92 3.13 CH DI 3.01 3.18 **Natural Gas Price Futures** Current 1-1-1-1 MAR-02 MAY-02 JUL-02 SEP-02 NOV-02 JAN-03 APR-02 JUN-02 AUG-02 OCT-02 DEC-02 FEB-03 Year Current 1 Mc Ago Cm 03 20.77 21.54 Cal O4% 20.96 21.44 **Crude Oil Price Futures** 35 30 26 SE Current ≜ 1 Ma. Age 20 15 MAR-02 MAY-02 JUL-02 SEP-02 NOV-02 JAN-03 APR-02 JUN-02 AUG-02 OCT-02 DEC-02 FEB-03

#### FPLE/EMT **Daily Management Report** Fuel Prices - Historical and Futures Report Date, 1/7/2002 御部 Current 1 Mo Ago 3 07 3 21 3 12 Natural Gas Price Futures Natural Gas Historical Trends - Avg Monthly Prices 10.00 9 00 8 00 7.00 6.00 5.00 4.00 3.00 7.00 ■ Gurrent ≜ 1 No Age 02 APR-02 JUN-02 AUG-02 OCT-07 DEC-02 FEB-03 MAR-02 MAY-02 JUL-02 SEP-02 NOV-02 JAN-03 JAN FEB MAR APR MAY JUN JUL AUG SEP OCT NOV DEC 1 Mo Ago 20 96 21.21 **Crude Oil Price Futures** Crude Oil Historical Trends - Monthly Avg. Prices 30.00 25.00 25 20.00 **⊞** Current ▲ 1 Me, Age ● 2002 ▲ 2001 20 15.00 10.00 10 5.00 0.00 FEB-02 APR-42 JUN-02 AUG-02 OCT-02 DEC-02 FEB-03 MAR-02 MAY-02 JUL-02 SEP-02 NOV-02 JAN-03 JAN FEB MAR APR MAY JUN JUL AUG SEP OCT HOV DEC