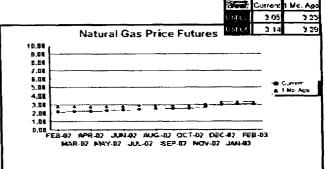

#### FPLE/EMT **Daily Management Report** Fuel Prices - Historical and Futures Report Date, 1/7/2002 御部 Current 1 Mo Ago 3 07 3 21 3 12 Natural Gas Price Futures Natural Gas Historical Trends - Avg Monthly Prices 10.00 9 00 8 00 7.00 6.00 5.00 4.00 3.00 7.00 ■ Gurrent ≜ 1 No Age 02 APR-02 JUN-02 AUG-02 OCT-07 DEC-02 FEB-03 MAR-02 MAY-02 JUL-02 SEP-02 NOV-02 JAN-03 JAN FEB MAR APR MAY JUN JUL AUG SEP OCT NOV DEC 1 Mo Ago 20 96 21.21 **Crude Oil Price Futures** Crude Oil Historical Trends - Monthly Avg. Prices 30.00 25.00 25 20.00 **⊞** Current ▲ 1 Me, Age ● 2002 ▲ 2001 20 15.00 10.00 10 5.00 0.00 FEB-02 APR-42 JUN-02 AUG-02 OCT-02 DEC-02 FEB-03 MAR-02 MAY-02 JUL-02 SEP-02 NOV-02 JAN-03 JAN FEB MAR APR MAY JUN JUL AUG SEP OCT HOV DEC