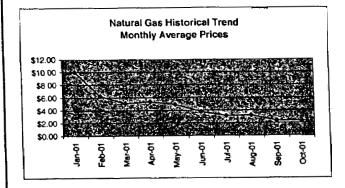

#### FPLE/EMT **Daily Management Report** Report Date 3/22/2002 Fuel Prices - Historical and Futures Activity Date, 3/21/2002 Current Month Natural Gas Prices - Past 20 days Natural Gas Historical Trends - Avg. Monthly Prices 4.00 10 3.40 8 2.80 6 **8** 2002 ▲ 2001 2.20 1.60 1.00 L MAR-02 MAR-06 MAR-10 MAR-14 MAR-18 MAR-04 MAR-08 MAR-12 MAR-16 MAR-20 JAN FEB MAR APR MAY JUN JUL AUG SEP OCT NOV DEC Current Month Crude Oil Prices - Past 20 days Crude Oil Historical Trends - Monthly Avg. Prices 35 28 27 14 18 MAR-02 MAR-06 MAR-10 MAR-14 MAR-18 JAN FEB MAR APR MAY JUN JUL AUG SEP OCT NOV DEC MAR-04 MAR-08 MAR-12 MAR-16 MAR-20 Year Current 1 Mo, Ago Cal 03 3.17 Central Appalachian Coal - Monthly Avg. Prices Natural Gas Price Futures - Next 13 mos. ● 2002 ▲ 2001 10 0 APR-02 JUN-02 AUG-02 OCT-02 DEC-02 FEB-03 APR-03 MAY-02 JUL-02 SEP-02 NOV-02 JAN-03 MAR-03 JAN FEB MAR APR MAY JUN JUL AUG SEP OCT NOV DEC Current h Mo Apo 23 88 Cal 03 20.97 23 16 Crude Oil Price Futures - Next 13 mos. Powder River Basin Coal - Monthly Avg. Prices 30 25 TO COME 20 **UNDER DEVELOPMENT** 15 APR-02 JUN-02 AUG-02 OCT-02 DEC-02 FEB-03 APR-03 MAY-02 JUL-02 SEP-02 NOV-02 JAN-03 MAR-03