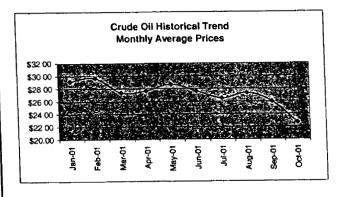

#### FPL/EMT Daily Management Report Report Date. 2/11/2002 Fuel Prices - Historical and Futures Activity Date. 2/8/2002 Natural Gas Historical Trends - Avg. Monthly Prices **Current Month Natural Gas Prices** 8 **● 2002** ★ 2001 06 07 80 09 10 03 04 05 02 JAN FEB MAR APR MAY JUN JUL AUG SEP OCT NOV DEC Crude Oil Historical Trends - Monthly Avg. Prices **Current Month Crude Oil Prices** 35 35 30 28 25 21 ₩- 2002 ★- 2001 20 14 15 10 01 02 03 04 05 06 07 80 09 10 JAN FEB MAR APR MAY JUN JUL AUG SEP OCT NOV DEC Treef Current 1 Mo Ago CH 03 \* 2.96 3.05 3.05 Central Appalachian Coal - Monthly Avg. Prices Natural Gas Price Futures - Next 13 mos. 40 35 30 25 20 15 ∰ Current ± 1 Ma. Age ₩ 2002 ▲ 2001 0 L MAR-02 MAY-02 JUL-02 SEP-02 NOV-02 JAN-03 MAR-03 APR-02 JUN-02 AUG-02 OCT-02 DEC-02 FEB-03 JAN FEB MAR APR MAY JUN JUL AUG SEP OCT NOV DEC Year Current 1 Mo Ago Cal 03 20.95 21.33 21.28 Crude Oil Price Futures - Next 13 mos. Powder River Basin Coal - Monthly Avg. Prices 30 26 El Current TO COME 20 **UNDER DEVELOPMENT** 15 10 MAR-92 MAY-92 JUL-92 SEP-92 NOV-02 JAN-93 MAR-93 APR-92 JUN-92 AUG-92 OCT-92 DEC-92 FEB-93