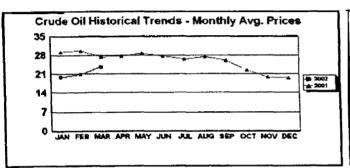

# FPLE/EMT Daily Management Report Fuel Prices - Historical and Futures Report Date. 3/29/2002 Activity Date. 3/28/2002 Natural Gas Historical Trends - Avg. Monthly Prices Current Month Natural Gas Prices - Past 20 days