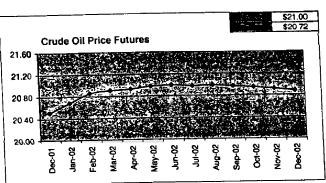

#### FPLE/EMT **Daily Management Report** Report Date 3/22/2002 Fuel Prices - Historical and Futures Activity Date, 3/21/2002 Current Month Natural Gas Prices - Past 20 days Natural Gas Historical Trends - Avg. Monthly Prices 4.00 10 3.40 8 2.80 6 **8** 2002 ▲ 2001 2.20 1.60 1.00 L MAR-02 MAR-06 MAR-10 MAR-14 MAR-18 MAR-04 MAR-08 MAR-12 MAR-16 MAR-20 JAN FEB MAR APR MAY JUN JUL AUG SEP OCT NOV DEC Current Month Crude Oil Prices - Past 20 days Crude Oil Historical Trends - Monthly Avg. Prices 35 28 27 14 18 MAR-02 MAR-06 MAR-10 MAR-14 MAR-18 JAN FEB MAR APR MAY JUN JUL AUG SEP OCT NOV DEC MAR-04 MAR-08 MAR-12 MAR-16 MAR-20 Year Current 1 Mo, Ago Cal 03 3.17 Central Appalachian Coal - Monthly Avg. Prices Natural Gas Price Futures - Next 13 mos. ● 2002 ▲ 2001 10 0 APR-02 JUN-02 AUG-02 OCT-02 DEC-02 FEB-03 APR-03 MAY-02 JUL-02 SEP-02 NOV-02 JAN-03 MAR-03 JAN FEB MAR APR MAY JUN JUL AUG SEP OCT NOV DEC Current h Mo Apo 23 88 Cal 03 20.97 23 16 Crude Oil Price Futures - Next 13 mos. Powder River Basin Coal - Monthly Avg. Prices 30 25 TO COME 20 **UNDER DEVELOPMENT** 15 APR-02 JUN-02 AUG-02 OCT-02 DEC-02 FEB-03 APR-03 MAY-02 JUL-02 SEP-02 NOV-02 JAN-03 MAR-03