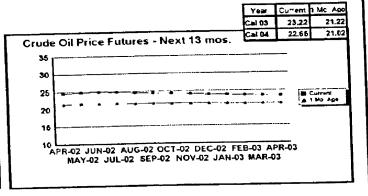

#### FPLE/EMT **Daily Management Report** Report Date 3/22/2002 Fuel Prices - Historical and Futures Activity Date, 3/21/2002 Current Month Natural Gas Prices - Past 20 days Natural Gas Historical Trends - Avg. Monthly Prices 4.00 10 3.40 8 2.80 6 **8** 2002 ▲ 2001 2.20 1.60 1.00 L MAR-02 MAR-06 MAR-10 MAR-14 MAR-18 MAR-04 MAR-08 MAR-12 MAR-16 MAR-20 JAN FEB MAR APR MAY JUN JUL AUG SEP OCT NOV DEC Current Month Crude Oil Prices - Past 20 days Crude Oil Historical Trends - Monthly Avg. Prices 35 28 27 14 18 MAR-02 MAR-06 MAR-10 MAR-14 MAR-18 JAN FEB MAR APR MAY JUN JUL AUG SEP OCT NOV DEC MAR-04 MAR-08 MAR-12 MAR-16 MAR-20 Year Current 1 Mo, Ago Cal 03 3.17 Central Appalachian Coal - Monthly Avg. Prices Natural Gas Price Futures - Next 13 mos. ● 2002 ▲ 2001 10 0 APR-02 JUN-02 AUG-02 OCT-02 DEC-02 FEB-03 APR-03 MAY-02 JUL-02 SEP-02 NOV-02 JAN-03 MAR-03 JAN FEB MAR APR MAY JUN JUL AUG SEP OCT NOV DEC Current h Mo Apo 23 88 Cal 03 20.97 23 16 Crude Oil Price Futures - Next 13 mos. Powder River Basin Coal - Monthly Avg. Prices 30 25 TO COME 20 **UNDER DEVELOPMENT** 15 APR-02 JUN-02 AUG-02 OCT-02 DEC-02 FEB-03 APR-03 MAY-02 JUL-02 SEP-02 NOV-02 JAN-03 MAR-03

#### FPLE/EMT Daily Management Report Report Date: 3/21/2002 Fuel Prices - Historical and Futures Activity Date. 3/20/2002 Current Month Natural Gas Prices - Past 20 days Natural Gas Historical Trends - Avg. Monthly Prices 4.00 10 3.40 2.80 2.20 1.60 MAR-01 MAR-05 MAR-09 MAR-13 MAR-17 MAR-03 MAR-07 MAR-11 MAR-15 MAR-19 JAN FEB MAR APR MAY JUN JUL AUG SEP OCT NOV DEC Current Month Crude Oil Prices - Past 20 days Crude Oil Historical Trends - Monthly Avg. Prices 30 35 21 14 18 7 MAR-01 MAR-05 MAR-09 MAR-13 MAR-17 0 JAN FEB MAR APR MAY JUN JUL AUG SEP OCT NOV DEC MAR-03 MAR-07 MAR-11 MAR-15 MAR-19 Cal 03 Cal 04 Natural Gas Price Futures - Next 13 mos. Central Appalachian Coal - Monthly Avg. Prices 40 35 ● 2002 ▲ 2001 0 APR-02 JUN-02 AUG-02 OCT-02 DEC-02 FEB-03 APR-03 MAY-02 JUL-02 SEP-03 NOV-02 JAN-03 MAR-03 JAN FEB MAR APR MAY JUN JUL AUG SEP OCT NOV DEC 23 33 20.68 Cal 03 Cal D4 22.61 Crude Oil Price Futures - Next 13 mos. Powder River Basin Coal - Monthly Avg. Prices 30 25 TO COME 20 UNDER DEVELOPMENT 15 10 APR-02 JUN-02 AUG-02 OCT-02 DEC-02 FEB-03 APR-03 MAY-02 JUL-02 SEP-02 NOV-02 JAN-03 MAR-03

### FPLE/EMT **Daily Management Report** Report Date, 3/20/2002 Fuel Prices - Historical and Futures Activity Date: 3/19/2002 Current Month Natural Gas Prices - Past 20 days Natural Gas Historical Trends - Avg. Monthly Prices 4.00 3.40 ● 2002 ▲ 2001 2.20 1.60 FEB-28 MAR-04 MAR-08 MAR-12 MAR-16 MAR-02 MAR-06 MAR-10 MAR-14 MAR-18 JAN FEB MAR APR MAY JUN JUL AUG SEP OCT NOV DEC Current Month Crude Oil Prices - Past 20 days Crude Oil Historical Trends - Monthly Avg. Prices 30 27 24 21 14 18 FEB-28 MAR-04 MAR-08 MAR-12 MAR-16 JAN FEB MAR APR MAY JUN JUL AUG SEP OCT NOV DEC MAR-02 MAR-06 MAR-10 MAR-14 MAR-18 Cal 03 3.67 3.12 Natural Gas Price Futures - Next 13 mos. Central Appalachian Coal - Monthly Avg. Prices → 2002 → 2001 APR-02 JUN-02 AUG-02 OCT-02 DEC-02 FEB-03 APR-03 MAY-02 JUL-02 SEP-02 NOV-02 JAN-03 MAR-03 JAN FEB MAR APR MAY JUN JUL AUG SEP OCT NOV DEC Cal D3 22 81 Crude Oil Price Futures - Next 13 mos. Powder River Basin Coal - Monthly Avg. Prices 35 30 25 TO COME UNDER DEVELOPMENT 10 L APR-02 JUN-02 AUG-02 OCT-02 DEC-02 FEB-03 APR-03 MAY-02 JUL-02 SEP-02 NOV-02 JAN-03 MAR-03