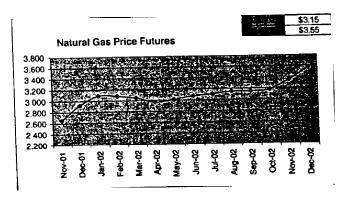

#### FPLE/EMT **Daily Management Report** Report Date 3/22/2002 Fuel Prices - Historical and Futures Activity Date, 3/21/2002 Current Month Natural Gas Prices - Past 20 days Natural Gas Historical Trends - Avg. Monthly Prices 4.00 10 3.40 8 2.80 6 **8** 2002 ▲ 2001 2.20 1.60 1.00 L MAR-02 MAR-06 MAR-10 MAR-14 MAR-18 MAR-04 MAR-08 MAR-12 MAR-16 MAR-20 JAN FEB MAR APR MAY JUN JUL AUG SEP OCT NOV DEC Current Month Crude Oil Prices - Past 20 days Crude Oil Historical Trends - Monthly Avg. Prices 35 28 27 14 18 MAR-02 MAR-06 MAR-10 MAR-14 MAR-18 JAN FEB MAR APR MAY JUN JUL AUG SEP OCT NOV DEC MAR-04 MAR-08 MAR-12 MAR-16 MAR-20 Year Current 1 Mo, Ago Cal 03 3.17 Central Appalachian Coal - Monthly Avg. Prices Natural Gas Price Futures - Next 13 mos. ● 2002 ▲ 2001 10 0 APR-02 JUN-02 AUG-02 OCT-02 DEC-02 FEB-03 APR-03 MAY-02 JUL-02 SEP-02 NOV-02 JAN-03 MAR-03 JAN FEB MAR APR MAY JUN JUL AUG SEP OCT NOV DEC Current h Mo Apo 23 88 Cal 03 20.97 23 16 Crude Oil Price Futures - Next 13 mos. Powder River Basin Coal - Monthly Avg. Prices 30 25 TO COME 20 **UNDER DEVELOPMENT** 15 APR-02 JUN-02 AUG-02 OCT-02 DEC-02 FEB-03 APR-03 MAY-02 JUL-02 SEP-02 NOV-02 JAN-03 MAR-03