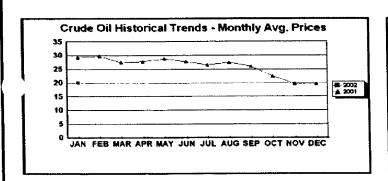

# FPLE/EMT Daily Management Report Fuel Prices - Historical and Futures Report Date. 3/29/2002 Activity Date. 3/28/2002 Natural Gas Historical Trends - Avg. Monthly Prices Current Month Natural Gas Prices - Past 20 days

#### FPLE/EMT **Daily Management Report** Report Date 3/22/2002 Fuel Prices - Historical and Futures Activity Date, 3/21/2002 Current Month Natural Gas Prices - Past 20 days Natural Gas Historical Trends - Avg. Monthly Prices 4.00 10 3.40 8 2.80 6 **8** 2002 ▲ 2001 2.20 1.60 1.00 L MAR-02 MAR-06 MAR-10 MAR-14 MAR-18 MAR-04 MAR-08 MAR-12 MAR-16 MAR-20 JAN FEB MAR APR MAY JUN JUL AUG SEP OCT NOV DEC Current Month Crude Oil Prices - Past 20 days Crude Oil Historical Trends - Monthly Avg. Prices 35 28 27 14 18 MAR-02 MAR-06 MAR-10 MAR-14 MAR-18 JAN FEB MAR APR MAY JUN JUL AUG SEP OCT NOV DEC MAR-04 MAR-08 MAR-12 MAR-16 MAR-20 Year Current 1 Mo, Ago Cal 03 3.17 Central Appalachian Coal - Monthly Avg. Prices Natural Gas Price Futures - Next 13 mos. ● 2002 ▲ 2001 10 0 APR-02 JUN-02 AUG-02 OCT-02 DEC-02 FEB-03 APR-03 MAY-02 JUL-02 SEP-02 NOV-02 JAN-03 MAR-03 JAN FEB MAR APR MAY JUN JUL AUG SEP OCT NOV DEC Current h Mo Apo 23 88 Cal 03 20.97 23 16 Crude Oil Price Futures - Next 13 mos. Powder River Basin Coal - Monthly Avg. Prices 30 25 TO COME 20 **UNDER DEVELOPMENT** 15 APR-02 JUN-02 AUG-02 OCT-02 DEC-02 FEB-03 APR-03 MAY-02 JUL-02 SEP-02 NOV-02 JAN-03 MAR-03

#### FPLE/EMT Daily Management Report Report Date: 3/21/2002 Fuel Prices - Historical and Futures Activity Date. 3/20/2002 Current Month Natural Gas Prices - Past 20 days Natural Gas Historical Trends - Avg. Monthly Prices 4.00 10 3.40 2.80 2.20 1.60 MAR-01 MAR-05 MAR-09 MAR-13 MAR-17 MAR-03 MAR-07 MAR-11 MAR-15 MAR-19 JAN FEB MAR APR MAY JUN JUL AUG SEP OCT NOV DEC Current Month Crude Oil Prices - Past 20 days Crude Oil Historical Trends - Monthly Avg. Prices 30 35 21 14 18 7 MAR-01 MAR-05 MAR-09 MAR-13 MAR-17 0 JAN FEB MAR APR MAY JUN JUL AUG SEP OCT NOV DEC MAR-03 MAR-07 MAR-11 MAR-15 MAR-19 Cal 03 Cal 04 Natural Gas Price Futures - Next 13 mos. Central Appalachian Coal - Monthly Avg. Prices 40 35 ● 2002 ▲ 2001 0 APR-02 JUN-02 AUG-02 OCT-02 DEC-02 FEB-03 APR-03 MAY-02 JUL-02 SEP-03 NOV-02 JAN-03 MAR-03 JAN FEB MAR APR MAY JUN JUL AUG SEP OCT NOV DEC 23 33 20.68 Cal 03 Cal D4 22.61 Crude Oil Price Futures - Next 13 mos. Powder River Basin Coal - Monthly Avg. Prices 30 25 TO COME 20 UNDER DEVELOPMENT 15 10 APR-02 JUN-02 AUG-02 OCT-02 DEC-02 FEB-03 APR-03 MAY-02 JUL-02 SEP-02 NOV-02 JAN-03 MAR-03

### FPLE/EMT **Daily Management Report** Report Date, 3/20/2002 Fuel Prices - Historical and Futures Activity Date: 3/19/2002 Current Month Natural Gas Prices - Past 20 days Natural Gas Historical Trends - Avg. Monthly Prices 4.00 3.40 ● 2002 ▲ 2001 2.20 1.60 FEB-28 MAR-04 MAR-08 MAR-12 MAR-16 MAR-02 MAR-06 MAR-10 MAR-14 MAR-18 JAN FEB MAR APR MAY JUN JUL AUG SEP OCT NOV DEC Current Month Crude Oil Prices - Past 20 days Crude Oil Historical Trends - Monthly Avg. Prices 30 27 24 21 14 18 FEB-28 MAR-04 MAR-08 MAR-12 MAR-16 JAN FEB MAR APR MAY JUN JUL AUG SEP OCT NOV DEC MAR-02 MAR-06 MAR-10 MAR-14 MAR-18 Cal 03 3.67 3.12 Natural Gas Price Futures - Next 13 mos. Central Appalachian Coal - Monthly Avg. Prices → 2002 → 2001 APR-02 JUN-02 AUG-02 OCT-02 DEC-02 FEB-03 APR-03 MAY-02 JUL-02 SEP-02 NOV-02 JAN-03 MAR-03 JAN FEB MAR APR MAY JUN JUL AUG SEP OCT NOV DEC Cal D3 22 81 Crude Oil Price Futures - Next 13 mos. Powder River Basin Coal - Monthly Avg. Prices 35 30 25 TO COME UNDER DEVELOPMENT 10 L APR-02 JUN-02 AUG-02 OCT-02 DEC-02 FEB-03 APR-03 MAY-02 JUL-02 SEP-02 NOV-02 JAN-03 MAR-03

### FPLE/EMT **Daily Management Report** Report Date: 3/19/2002 Fuel Prices - Historical and Futures Activity Date 3/18/2002 Current Month Natural Gas Prices - Past 20 days Natural Gas Historical Trends - Avg. Monthly Prices 4.00 3.40 2.80 2.20 1.60 FEB-27 MAR-03 MAR-07 MAR-11 MAR-15 JAN FEB MAR APR MAY JUN JUL AUG SEP OCT NOV DEC MAR-01 MAR-05 MAR-09 MAR-13 MAR-17 Crude Oil Historical Trends - Monthly Avg. Prices **Current Month Crude Oil Prices - Past 20 days** 35 30 27 28 24 21 21 14 FEB-27 MAR-03 MAR-07 MAR-11 MAR-15 JAN FEB MAR APR MAY JUN JUL AUG SEP OCT NOV DEC MAR-01 MAR-05 MAR-09 MAR-13 MAR-17 Year Current 1 Mo Ago Natural Gas Price Futures - Next 13 mos. Central Appalachian Coal - Monthly Avg. Prices ⊕ Current ▲ 1 Mo Age ● 2002 ▲ 2001 10 APR-02 JUN-02 AUG-02 OCT-02 DEC-02 FEB-03 APR-03 MAY-02 JUL-02 SEP-02 NOV-02 JAN-03 MAR-03 JAN FEB MAR APR MAY JUN JUL AUG SEP OCT NOV DEC Current 1 Mo Apo Cal 03 23 61 21.35 Cal 04 Crude Oil Price Futures - Next 13 mos. Powder River Basin Coal - Monthly Avg. Prices TO COME UNDER DEVELOPMENT 16 APR-02 JUN-02 AUG-02 OCT-02 DEC-02 FEB-03 APR-03