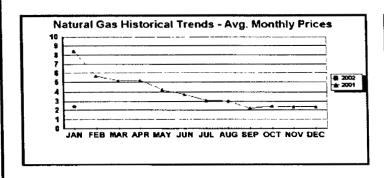

# FPLE/EMT Daily Management Report Fuel Prices - Historical and Futures Report Date. 3/29/2002 Activity Date. 3/28/2002 Natural Gas Historical Trends - Avg. Monthly Prices Current Month Natural Gas Prices - Past 20 days

#### FPLE/EMT **Daily Management Report** Report Date 3/22/2002 Fuel Prices - Historical and Futures Activity Date, 3/21/2002 Current Month Natural Gas Prices - Past 20 days Natural Gas Historical Trends - Avg. Monthly Prices 4.00 10 3.40 8 2.80 6 **8** 2002 ▲ 2001 2.20 1.60 1.00 L MAR-02 MAR-06 MAR-10 MAR-14 MAR-18 MAR-04 MAR-08 MAR-12 MAR-16 MAR-20 JAN FEB MAR APR MAY JUN JUL AUG SEP OCT NOV DEC Current Month Crude Oil Prices - Past 20 days Crude Oil Historical Trends - Monthly Avg. Prices 35 28 27 14 18 MAR-02 MAR-06 MAR-10 MAR-14 MAR-18 JAN FEB MAR APR MAY JUN JUL AUG SEP OCT NOV DEC MAR-04 MAR-08 MAR-12 MAR-16 MAR-20 Year Current 1 Mo, Ago Cal 03 3.17 Central Appalachian Coal - Monthly Avg. Prices Natural Gas Price Futures - Next 13 mos. ● 2002 ▲ 2001 10 0 APR-02 JUN-02 AUG-02 OCT-02 DEC-02 FEB-03 APR-03 MAY-02 JUL-02 SEP-02 NOV-02 JAN-03 MAR-03 JAN FEB MAR APR MAY JUN JUL AUG SEP OCT NOV DEC Current h Mo Apo 23 88 Cal 03 20.97 23 16 Crude Oil Price Futures - Next 13 mos. Powder River Basin Coal - Monthly Avg. Prices 30 25 TO COME 20 **UNDER DEVELOPMENT** 15 APR-02 JUN-02 AUG-02 OCT-02 DEC-02 FEB-03 APR-03 MAY-02 JUL-02 SEP-02 NOV-02 JAN-03 MAR-03