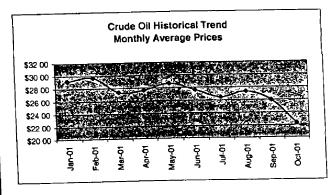

#### FPLE/EMT **Daily Management Report** Report Date 3/22/2002 Fuel Prices - Historical and Futures Activity Date, 3/21/2002 Current Month Natural Gas Prices - Past 20 days Natural Gas Historical Trends - Avg. Monthly Prices 4.00 10 3.40 8 2.80 6 **8** 2002 ▲ 2001 2.20 1.60 1.00 L MAR-02 MAR-06 MAR-10 MAR-14 MAR-18 MAR-04 MAR-08 MAR-12 MAR-16 MAR-20 JAN FEB MAR APR MAY JUN JUL AUG SEP OCT NOV DEC Current Month Crude Oil Prices - Past 20 days Crude Oil Historical Trends - Monthly Avg. Prices 35 28 27 14 18 MAR-02 MAR-06 MAR-10 MAR-14 MAR-18 JAN FEB MAR APR MAY JUN JUL AUG SEP OCT NOV DEC MAR-04 MAR-08 MAR-12 MAR-16 MAR-20 Year Current 1 Mo, Ago Cal 03 3.17 Central Appalachian Coal - Monthly Avg. Prices Natural Gas Price Futures - Next 13 mos. ● 2002 ▲ 2001 10 0 APR-02 JUN-02 AUG-02 OCT-02 DEC-02 FEB-03 APR-03 MAY-02 JUL-02 SEP-02 NOV-02 JAN-03 MAR-03 JAN FEB MAR APR MAY JUN JUL AUG SEP OCT NOV DEC Current h Mo Apo 23 88 Cal 03 20.97 23 16 Crude Oil Price Futures - Next 13 mos. Powder River Basin Coal - Monthly Avg. Prices 30 25 TO COME 20 **UNDER DEVELOPMENT** 15 APR-02 JUN-02 AUG-02 OCT-02 DEC-02 FEB-03 APR-03 MAY-02 JUL-02 SEP-02 NOV-02 JAN-03 MAR-03

#### FPLE/EMT Daily Management Report Report Date: 3/21/2002 Fuel Prices - Historical and Futures Activity Date. 3/20/2002 Current Month Natural Gas Prices - Past 20 days Natural Gas Historical Trends - Avg. Monthly Prices 4.00 10 3.40 2.80 2.20 1.60 MAR-01 MAR-05 MAR-09 MAR-13 MAR-17 MAR-03 MAR-07 MAR-11 MAR-15 MAR-19 JAN FEB MAR APR MAY JUN JUL AUG SEP OCT NOV DEC Current Month Crude Oil Prices - Past 20 days Crude Oil Historical Trends - Monthly Avg. Prices 30 35 21 14 18 7 MAR-01 MAR-05 MAR-09 MAR-13 MAR-17 0 JAN FEB MAR APR MAY JUN JUL AUG SEP OCT NOV DEC MAR-03 MAR-07 MAR-11 MAR-15 MAR-19 Cal 03 Cal 04 Natural Gas Price Futures - Next 13 mos. Central Appalachian Coal - Monthly Avg. Prices 40 35 ● 2002 ▲ 2001 0 APR-02 JUN-02 AUG-02 OCT-02 DEC-02 FEB-03 APR-03 MAY-02 JUL-02 SEP-03 NOV-02 JAN-03 MAR-03 JAN FEB MAR APR MAY JUN JUL AUG SEP OCT NOV DEC 23 33 20.68 Cal 03 Cal D4 22.61 Crude Oil Price Futures - Next 13 mos. Powder River Basin Coal - Monthly Avg. Prices 30 25 TO COME 20 UNDER DEVELOPMENT 15 10 APR-02 JUN-02 AUG-02 OCT-02 DEC-02 FEB-03 APR-03 MAY-02 JUL-02 SEP-02 NOV-02 JAN-03 MAR-03

### FPLE/EMT **Daily Management Report** Report Date, 3/20/2002 Fuel Prices - Historical and Futures Activity Date: 3/19/2002 Current Month Natural Gas Prices - Past 20 days Natural Gas Historical Trends - Avg. Monthly Prices 4.00 3.40 ● 2002 ▲ 2001 2.20 1.60 FEB-28 MAR-04 MAR-08 MAR-12 MAR-16 MAR-02 MAR-06 MAR-10 MAR-14 MAR-18 JAN FEB MAR APR MAY JUN JUL AUG SEP OCT NOV DEC Current Month Crude Oil Prices - Past 20 days Crude Oil Historical Trends - Monthly Avg. Prices 30 27 24 21 14 18 FEB-28 MAR-04 MAR-08 MAR-12 MAR-16 JAN FEB MAR APR MAY JUN JUL AUG SEP OCT NOV DEC MAR-02 MAR-06 MAR-10 MAR-14 MAR-18 Cal 03 3.67 3.12 Natural Gas Price Futures - Next 13 mos. Central Appalachian Coal - Monthly Avg. Prices → 2002 → 2001 APR-02 JUN-02 AUG-02 OCT-02 DEC-02 FEB-03 APR-03 MAY-02 JUL-02 SEP-02 NOV-02 JAN-03 MAR-03 JAN FEB MAR APR MAY JUN JUL AUG SEP OCT NOV DEC Cal D3 22 81 Crude Oil Price Futures - Next 13 mos. Powder River Basin Coal - Monthly Avg. Prices 35 30 25 TO COME UNDER DEVELOPMENT 10 L APR-02 JUN-02 AUG-02 OCT-02 DEC-02 FEB-03 APR-03 MAY-02 JUL-02 SEP-02 NOV-02 JAN-03 MAR-03

### FPLE/EMT **Daily Management Report** Report Date: 3/19/2002 Fuel Prices - Historical and Futures Activity Date 3/18/2002 Current Month Natural Gas Prices - Past 20 days Natural Gas Historical Trends - Avg. Monthly Prices 4.00 3.40 2.80 2.20 1.60 FEB-27 MAR-03 MAR-07 MAR-11 MAR-15 JAN FEB MAR APR MAY JUN JUL AUG SEP OCT NOV DEC MAR-01 MAR-05 MAR-09 MAR-13 MAR-17 Crude Oil Historical Trends - Monthly Avg. Prices **Current Month Crude Oil Prices - Past 20 days** 35 30 27 28 24 21 21 14 FEB-27 MAR-03 MAR-07 MAR-11 MAR-15 JAN FEB MAR APR MAY JUN JUL AUG SEP OCT NOV DEC MAR-01 MAR-05 MAR-09 MAR-13 MAR-17 Year Current 1 Mo Ago Natural Gas Price Futures - Next 13 mos. Central Appalachian Coal - Monthly Avg. Prices ⊕ Current ▲ 1 Mo Age ● 2002 ▲ 2001 10 APR-02 JUN-02 AUG-02 OCT-02 DEC-02 FEB-03 APR-03 MAY-02 JUL-02 SEP-02 NOV-02 JAN-03 MAR-03 JAN FEB MAR APR MAY JUN JUL AUG SEP OCT NOV DEC Current 1 Mo Apo Cal 03 23 61 21.35 Cal 04 Crude Oil Price Futures - Next 13 mos. Powder River Basin Coal - Monthly Avg. Prices TO COME UNDER DEVELOPMENT 16 APR-02 JUN-02 AUG-02 OCT-02 DEC-02 FEB-03 APR-03

#### FPLE/EMT Daily Management Report Report Date: 3/12/2002 Fuel Prices - Historical and Futures Activity Date: 3/11/2002 Current Month Natural Gas Prices - Past 20 days Natural Gas Historical Trends - Avg. Monthly Prices 4.00 10 3.40 8 2.80 **8** 2002 **±** 2001 2.20 1.60 1.00 L FEB-20 FEB-24 FEB-28 MAR-04 MAR-08 FEB-22 FEB-26 MAR-02 MAR-06 MAR-10 JAN FEB MAR APR MAY JUN JUL AUG SEP OCT NOV DEC Current Month Crude Oil Prices - Past 20 days Crude Oil Historical Trends - Monthly Avg. Prices 35 30 27 28 24 21 21 FEB-20 FEB-24 FEB-28 MAR-04 MAR-08 0 JAN FEB MAR APR MAY JUN JUL AUG SEP OCT NOV DEC FEB-22 FEB-26 MAR-02 MAR-06 MAR-10 Current 1 Mo Apo Natural Gas Price Futures - Next 13 mos Central Appalachian Coal - Monthly Avg. Prices 50 45 40 35 36 25 20 15 B Currerd ▲ 1 Me. Age ₩ 2002 ₩ 2001 19 APR-02 JUN-02 AUG-02 OCT-02 DEC-02 FEB-03 APR-03 MAY-02 JUL-02 SEP-02 NOV-02 JAN-03 MAR-03 JAN FEB MAR APR MAY JUN JUL AUG SEP OCT NOV DEC Current 1 Mo Ago Cal 03% 23.59 20.95 Cal Oli 23.12 20.9 Crude Oil Price Futures - Next 13 mos. Powder River Basin Coal - Monthly Avg. Prices 30 Current TO COME UNDER DEVELOPMENT 10 APR-02 JUN-02 AUG-02 OCT-02 DEC-02 FEB-03 APR-03 MAY-02 JUL-02 SEP-02 NOV-02 JAN-03 MAR-03

#### FPLE/EMT Daily Management Report Fuel Prices - Historical and Futures Activity Date: 3/7/2002 Current Month Natural Gas Prices - Past 20 days Natural Gas Historical Trends - Avg. Monthly Prices ♣ 2007 ★ 2001 1.60 1.00 FEB-16 FEB-20 FEB-24 FEB-28 MAR-04 FEB-18 FEB-22 FEB-26 MAR-02 MAR-06 JAN FEB MAR APR MAY JUN JUL AUG SEP OCT NOV DEC Crude Oil Historical Trends - Monthly Avg. Prices **Current Month Crude Oil Prices - Past 20 days** 35 30 27 28 24 21 - 2002 -±- 2001 21 18 FEB-16 FEB-20 FEB-24 FEB-28 MAR-04 0 JAN FEB MAR APR MAY JUN JUL AUG SEP OCT NOV DEC FEB-18 FEB-22 FEB-26 MAR-02 MAR-06 Current 1 Mo Ago 2.9 3.01 Natural Gas Price Futures - Next 13 mos. 40 35 30 25 ₩ 2002 A 2001 20 15 0 L APR-02 JUN-02 AUG-02 OCT-02 DEC-02 FEB-03 APR-03 MAY-02 JUL-02 SEP-02 NOV-02 JAN-03 MAR-03 JAN FEB MAR APR MAY JUN JUL AUG SEP OCT NOV DEC Current 1 Mo. Acc 20.57 200 22.91 22.5 20.54 Crude Oil Price Futures - Next 13 mos. Powder River Basin Coal - Monthly Avg. Prices SE Current TO COME UNDER DEVELOPMENT APR-02 JUN-02 AUG-02 OCT-02 DEC-02 FEB-03 APR-03 MAY-02 JUL-02 SEP-02 NOV-02 JAN-03 MAR-03

#### FPLE/EMT Daily Management Report Fuel Prices - Historical and Futures Report Date: 3/4/2002 Activity Date: 3/1/2002 Natural Gas Historical Trends - Avg. Monthly Prices Current Month Natural Gas Prices - Past 20 days 4.00 3.40 2.80 **● 2002 ★ 2001** 2.20 1.60 FI B-12 FEB-16 FEB-20 FEB-24 FEB-28 JAN FEB MAR APR MAY JUN JUL AUG SEP OCT NOV DEC FEB-14 FEB-18 FEB-22 FEB-26 MAR-02 Crude Oil Historical Trends - Monthly Avg. Prices Current Month Crude Oil Prices - Past 20 days 35 28 21 ₩ 2002 ★ 2001 14 18 7 FEB-12 FEB-16 FEB-20 FEB-24 FEB-28 JAN FEB MAR APR MAY JUN JUL AUG SEP OCT NOV DEC FEB-14 FEB-18 FEB-22 FEB-26 MAR-02

#### FPLE/EMT Daily Management Report (1986) Report Date: 2/27/2002 Fuel Prices - Historical and Futures Activity Date, 2/26/2002 Current Month Natural Gas Prices - Past 20 days Natural Gas Historical Trends - Avg. Monthly Prices 3.40 8 2.80 2.20 1.60 1.00 FEB-07 FEB-11 FEB-15 FEB-19 FEB-23 JAN FER MAR APR MAY JUN JUL AUG SEP OCT NOV DEC FEB-09 FEB-13 FEB-17 FEB-21 FEB-25 Crude Oil Historical Trends - Monthly Avg. Prices 30 35

# FPLE/EMT Daily Management Report

**Fuel Prices - Historical and Futures** 

Report Date: 2/26/2002 Activity Date: 2/25/2002

Powder River Basin Coal - Monthly Avg. Prices

TO COME

UNDER DEVELOPMENT

# FPLE/EMT Daily Management Report Fuel Prices - Historical and Futures Report Date: 2/22/2002 Activity Date: 2/21/2002

Powder River Basin Coal - Monthly Avg. Prices

TO COME

UNDER DEVELOPMENT

#### FPLE/EMT Daily Management Report Report Date: 2/20/2002 Fuel Prices - Historical and Futures Activity Date. 2/19/2002 Current Month Natural Gas Prices - Past 20 days Natural Gas Historical Trends - Avg. Monthly Prices 10 ₽ 2002 ± 2001 JAN-31 FEB-04 FEB-08 FEB-12 FEB-16 JAM FER MAR APR MAY JUN JUL AUG SEP OCT NOV DEC FEB-02 FEB-06 FEB-10 FEB-14 FEB-18 Current Month Crude Oil Prices - Past 20 days Crude Oil Historical Trends - Monthly Avg. Prices 35 28 21 ₩ 2002 ★ 2001 14 JAN-31 FEB-04 FEB-08 FEB-12 FEB-16 JAN FEB MAR APR MAY JUN JUL AUG SEP OCT NOV DEC FEB-02 FEB-06 FEB-10 FEB-14 FEB-18 ∂Yeer € Current 1 Mo Ag Cal 933 3.12 Cal 04.5 Natural Gas Price Futures - Next 13 mos. Central Appalachian Coal - Monthly Avg. Prices 45 48 3 30 26 20 15 ∰ Current ≜-1 Mo. Age ₩ 2002 ₩ 2001 MAR-02 MAY-02 JUL-02 SEP-02 NOV-02 JAN-03 MAR-03 JAN FEB MAR APR MAY JUN JUL AUG SEP OCT NOV DEC APR-02 JUN-02 AUG-02 OCT-02 DEC-02 FEB-03 Cal 03 2 21.02 20.17

#### FPLE/EMT Daily Management Report Report Date: 2/18/2002 Fuel Prices - Historical and Futures Activity Date: 2/15/2002 Current Month Natural Gas Prices - Past 20 days Natural Gas Historical Trends - Avg. Monthly Prices 10 ₩ 2002 ₩ 2001 FEB-02 FEB-06 FEB-10 FEB-14 JAN-29 JAN FEB MAR APR MAY JUN JUL AUG SEP OCT NOV DEC JAN-31 FEB-04 FEB-08 FEB-12 FEB-16 Current Month Crude Oil Prices - Past 20 days Crude Oil Historical Trends - Monthly Avg. Prices 35 30 28 25 21 14 JAN-29 FEB-02 FEB-06 FEB-10 FEB-14 JAN FEB MAR APR MAY JUN JUL AUG SEP OCT NOV DEC JAN-31 FEB-04 FEB-08 FEB-12 FEB-16 Current 1 Ma Ago 2.96 3.04 Central Appalachian Coal - Monthly Avg. Prices Natural Gas Price Futures - Next 13 mos. 35 30 25 20 ₩ 2002 ★ 2001 10 MAR-02 MAY-02 JUL-02 SEP-02 NOV-02 JAN-03 MAR-03 APR-02 JUN-02 AUG-02 OCT-02 DEC-02 FEB-03 JAN FEB MAR APR MAY JUN JUL AUG SEP OCT NOV DEC Current 1 Mo. Apo 21.35 20.11 20.41 Crude Oil Price Futures - Next 13 mos. Powder River Basin Coal - Monthly Avg. Prices TO COME 20 **UNDER DEVELOPMENT** 10 MAR-02 MAY-02 JUL-02 SEP-02 NOV-02 JAN-03 MAR-03 APR-02 JUN-02 AUG-02 OCT-02 DEC-02 FEB-03

# FPLE/EMT Daily Management:Report Report Date: 2/15/2002 Activity Date: 2/14/2002 Natural Gas Historical Trends - Avg. Monthly Prices Current Month Natural Gas Prices - Past 20 days

Powder River Basin Coal - Monthly Avg. Prices

#### FPL/EMT Daily Management Report Report Date. 2/11/2002 Fuel Prices - Historical and Futures Activity Date. 2/8/2002 Natural Gas Historical Trends - Avg. Monthly Prices **Current Month Natural Gas Prices** 8 **● 2002** ★ 2001 06 07 80 09 10 03 04 05 02 JAN FEB MAR APR MAY JUN JUL AUG SEP OCT NOV DEC Crude Oil Historical Trends - Monthly Avg. Prices **Current Month Crude Oil Prices** 35 35 30 28 25 21 ₩- 2002 ★- 2001 20 14 15 10 01 02 03 04 05 06 07 80 09 10 JAN FEB MAR APR MAY JUN JUL AUG SEP OCT NOV DEC Treef Current 1 Mo Ago CH 03 \* 2.96 3.05 3.05 Central Appalachian Coal - Monthly Avg. Prices Natural Gas Price Futures - Next 13 mos. 40 35 30 25 20 15 ∰ Current ± 1 Ma. Age ₩ 2002 ▲ 2001 0 L MAR-02 MAY-02 JUL-02 SEP-02 NOV-02 JAN-03 MAR-03 APR-02 JUN-02 AUG-02 OCT-02 DEC-02 FEB-03 JAN FEB MAR APR MAY JUN JUL AUG SEP OCT NOV DEC Year Current 1 Mo Ago Cal 03 20.95 21.33 21.28 Crude Oil Price Futures - Next 13 mos. Powder River Basin Coal - Monthly Avg. Prices 30 26 El Current TO COME 20 **UNDER DEVELOPMENT** 15 10 MAR-92 MAY-92 JUL-92 SEP-92 NOV-02 JAN-93 MAR-93 APR-92 JUN-92 AUG-92 OCT-92 DEC-92 FEB-93

### FPLE/EMT Daily Management Report Report Date: 2/1/2002 Fuel Prices - Historical and Futures Activity Date: 1/31/2002 Natural Gas Historical Trends - Avg. Monthly Prices **Current Month Natural Gas Prices** 10 8 ∰ 2002 ≜ 2001 JAN FEB MAR APR MAY JUN JUL AUG SEP OCT NOV DEC 01 03 05 07 09 11 13 15 17 19 21 23 25 27 29 31 02 04 06 08 10 12 14 16 18 20 22 24 26 28 30 **Current Month Crude Oil Prices** Crude Oil Historical Trends - Monthly Avg. Prices 35 30 28 25 21 ₩ 2002 •A· 2001 20 14 JAN FEB MAR APR MAY JUN JUL AUG SEP OCT NOV DEC 01 03 05 07 09 11 13 15 17 19 21 23 25 27 29 31 02 04 06 08 10 12 14 16 18 20 22 24 26 28 30 Cid 03% 2.92 3.13 CH DI 3.01 3.18 **Natural Gas Price Futures** Current 1-1-1-1 MAR-02 MAY-02 JUL-02 SEP-02 NOV-02 JAN-03 APR-02 JUN-02 AUG-02 OCT-02 DEC-02 FEB-03 Year Current 1 Mc Ago Cm 03 20.77 21.54 Cal O4% 20.96 21.44 **Crude Oil Price Futures** 35 30 26 SE Current ≜ 1 Ma. Age 20 15 MAR-02 MAY-02 JUL-02 SEP-02 NOV-02 JAN-03 APR-02 JUN-02 AUG-02 OCT-02 DEC-02 FEB-03

#### FPLE/EMT **Daily Management Report** Fuel Prices - Historical and Futures Report Date, 1/7/2002 御部 Current 1 Mo Ago 3 07 3 21 3 12 Natural Gas Price Futures Natural Gas Historical Trends - Avg Monthly Prices 10.00 9 00 8 00 7.00 6.00 5.00 4.00 3.00 7.00 ■ Gurrent ≜ 1 No Age 02 APR-02 JUN-02 AUG-02 OCT-07 DEC-02 FEB-03 MAR-02 MAY-02 JUL-02 SEP-02 NOV-02 JAN-03 JAN FEB MAR APR MAY JUN JUL AUG SEP OCT NOV DEC 1 Mo Ago 20 96 21.21 **Crude Oil Price Futures** Crude Oil Historical Trends - Monthly Avg. Prices 30.00 25.00 25 20.00 **⊞** Current ▲ 1 Me, Age ● 2002 ▲ 2001 20 15.00 10.00 10 5.00 0.00 FEB-02 APR-42 JUN-02 AUG-02 OCT-02 DEC-02 FEB-03 MAR-02 MAY-02 JUL-02 SEP-02 NOV-02 JAN-03 JAN FEB MAR APR MAY JUN JUL AUG SEP OCT HOV DEC