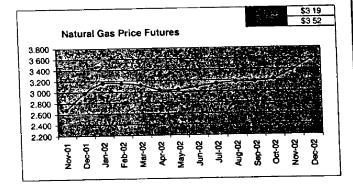

#### FPLE/EMT **Daily Management Report** Report Date 3/22/2002 Fuel Prices - Historical and Futures Activity Date, 3/21/2002 Current Month Natural Gas Prices - Past 20 days Natural Gas Historical Trends - Avg. Monthly Prices 4.00 10 3.40 8 2.80 6 **8** 2002 ▲ 2001 2.20 1.60 1.00 L MAR-02 MAR-06 MAR-10 MAR-14 MAR-18 MAR-04 MAR-08 MAR-12 MAR-16 MAR-20 JAN FEB MAR APR MAY JUN JUL AUG SEP OCT NOV DEC Current Month Crude Oil Prices - Past 20 days Crude Oil Historical Trends - Monthly Avg. Prices 35 28 27 14 18 MAR-02 MAR-06 MAR-10 MAR-14 MAR-18 JAN FEB MAR APR MAY JUN JUL AUG SEP OCT NOV DEC MAR-04 MAR-08 MAR-12 MAR-16 MAR-20 Year Current 1 Mo, Ago Cal 03 3.17 Central Appalachian Coal - Monthly Avg. Prices Natural Gas Price Futures - Next 13 mos. ● 2002 ▲ 2001 10 0 APR-02 JUN-02 AUG-02 OCT-02 DEC-02 FEB-03 APR-03 MAY-02 JUL-02 SEP-02 NOV-02 JAN-03 MAR-03 JAN FEB MAR APR MAY JUN JUL AUG SEP OCT NOV DEC Current h Mo Apo 23 88 Cal 03 20.97 23 16 Crude Oil Price Futures - Next 13 mos. Powder River Basin Coal - Monthly Avg. Prices 30 25 TO COME 20 **UNDER DEVELOPMENT** 15 APR-02 JUN-02 AUG-02 OCT-02 DEC-02 FEB-03 APR-03 MAY-02 JUL-02 SEP-02 NOV-02 JAN-03 MAR-03