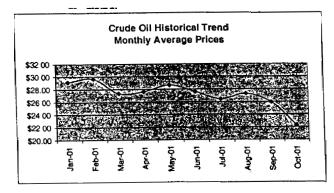

#### FPLE/EMT **Daily Management Report** Report Date 3/22/2002 Fuel Prices - Historical and Futures Activity Date, 3/21/2002 Current Month Natural Gas Prices - Past 20 days Natural Gas Historical Trends - Avg. Monthly Prices 4.00 10 3.40 8 2.80 6 **8** 2002 ▲ 2001 2.20 1.60 1.00 L MAR-02 MAR-06 MAR-10 MAR-14 MAR-18 MAR-04 MAR-08 MAR-12 MAR-16 MAR-20 JAN FEB MAR APR MAY JUN JUL AUG SEP OCT NOV DEC Current Month Crude Oil Prices - Past 20 days Crude Oil Historical Trends - Monthly Avg. Prices 35 28 27 14 18 MAR-02 MAR-06 MAR-10 MAR-14 MAR-18 JAN FEB MAR APR MAY JUN JUL AUG SEP OCT NOV DEC MAR-04 MAR-08 MAR-12 MAR-16 MAR-20 Year Current 1 Mo, Ago Cal 03 3.17 Central Appalachian Coal - Monthly Avg. Prices Natural Gas Price Futures - Next 13 mos. ● 2002 ▲ 2001 10 0 APR-02 JUN-02 AUG-02 OCT-02 DEC-02 FEB-03 APR-03 MAY-02 JUL-02 SEP-02 NOV-02 JAN-03 MAR-03 JAN FEB MAR APR MAY JUN JUL AUG SEP OCT NOV DEC Current h Mo Apo 23 88 Cal 03 20.97 23 16 Crude Oil Price Futures - Next 13 mos. Powder River Basin Coal - Monthly Avg. Prices 30 25 TO COME 20 **UNDER DEVELOPMENT** 15 APR-02 JUN-02 AUG-02 OCT-02 DEC-02 FEB-03 APR-03 MAY-02 JUL-02 SEP-02 NOV-02 JAN-03 MAR-03