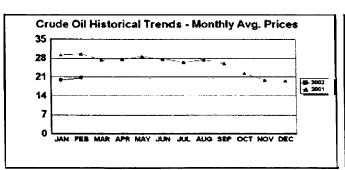

#### FPLE/EMT **Daily Management Report** Report Date 3/22/2002 Fuel Prices - Historical and Futures Activity Date, 3/21/2002 Current Month Natural Gas Prices - Past 20 days Natural Gas Historical Trends - Avg. Monthly Prices 4.00 10 3.40 8 2.80 6 **8** 2002 ▲ 2001 2.20 1.60 1.00 L MAR-02 MAR-06 MAR-10 MAR-14 MAR-18 MAR-04 MAR-08 MAR-12 MAR-16 MAR-20 JAN FEB MAR APR MAY JUN JUL AUG SEP OCT NOV DEC Current Month Crude Oil Prices - Past 20 days Crude Oil Historical Trends - Monthly Avg. Prices 35 28 27 14 18 MAR-02 MAR-06 MAR-10 MAR-14 MAR-18 JAN FEB MAR APR MAY JUN JUL AUG SEP OCT NOV DEC MAR-04 MAR-08 MAR-12 MAR-16 MAR-20 Year Current 1 Mo, Ago Cal 03 3.17 Central Appalachian Coal - Monthly Avg. Prices Natural Gas Price Futures - Next 13 mos. ● 2002 ▲ 2001 10 0 APR-02 JUN-02 AUG-02 OCT-02 DEC-02 FEB-03 APR-03 MAY-02 JUL-02 SEP-02 NOV-02 JAN-03 MAR-03 JAN FEB MAR APR MAY JUN JUL AUG SEP OCT NOV DEC Current h Mo Apo 23 88 Cal 03 20.97 23 16 Crude Oil Price Futures - Next 13 mos. Powder River Basin Coal - Monthly Avg. Prices 30 25 TO COME 20 **UNDER DEVELOPMENT** 15 APR-02 JUN-02 AUG-02 OCT-02 DEC-02 FEB-03 APR-03 MAY-02 JUL-02 SEP-02 NOV-02 JAN-03 MAR-03