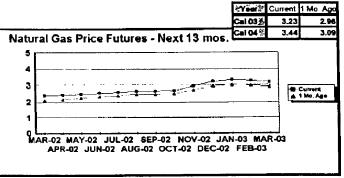

#### FPLE/EMT **Daily Management Report** Report Date 3/22/2002 Fuel Prices - Historical and Futures Activity Date, 3/21/2002 Current Month Natural Gas Prices - Past 20 days Natural Gas Historical Trends - Avg. Monthly Prices 4.00 10 3.40 8 2.80 6 **8** 2002 ▲ 2001 2.20 1.60 1.00 L MAR-02 MAR-06 MAR-10 MAR-14 MAR-18 MAR-04 MAR-08 MAR-12 MAR-16 MAR-20 JAN FEB MAR APR MAY JUN JUL AUG SEP OCT NOV DEC Current Month Crude Oil Prices - Past 20 days Crude Oil Historical Trends - Monthly Avg. Prices 35 28 27 14 18 MAR-02 MAR-06 MAR-10 MAR-14 MAR-18 JAN FEB MAR APR MAY JUN JUL AUG SEP OCT NOV DEC MAR-04 MAR-08 MAR-12 MAR-16 MAR-20 Year Current 1 Mo, Ago Cal 03 3.17 Central Appalachian Coal - Monthly Avg. Prices Natural Gas Price Futures - Next 13 mos. ● 2002 ▲ 2001 10 0 APR-02 JUN-02 AUG-02 OCT-02 DEC-02 FEB-03 APR-03 MAY-02 JUL-02 SEP-02 NOV-02 JAN-03 MAR-03 JAN FEB MAR APR MAY JUN JUL AUG SEP OCT NOV DEC Current h Mo Apo 23 88 Cal 03 20.97 23 16 Crude Oil Price Futures - Next 13 mos. Powder River Basin Coal - Monthly Avg. Prices 30 25 TO COME 20 **UNDER DEVELOPMENT** 15 APR-02 JUN-02 AUG-02 OCT-02 DEC-02 FEB-03 APR-03 MAY-02 JUL-02 SEP-02 NOV-02 JAN-03 MAR-03