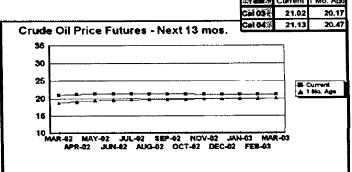

#### FPLE/EMT Daily Management Report Report Date: 2/18/2002 Fuel Prices - Historical and Futures Activity Date: 2/15/2002 Current Month Natural Gas Prices - Past 20 days Natural Gas Historical Trends - Avg. Monthly Prices 10 ₩ 2002 ₩ 2001 FEB-02 FEB-06 FEB-10 FEB-14 JAN-29 JAN FEB MAR APR MAY JUN JUL AUG SEP OCT NOV DEC JAN-31 FEB-04 FEB-08 FEB-12 FEB-16 Current Month Crude Oil Prices - Past 20 days Crude Oil Historical Trends - Monthly Avg. Prices 35 30 28 25 21 14 JAN-29 FEB-02 FEB-06 FEB-10 FEB-14 JAN FEB MAR APR MAY JUN JUL AUG SEP OCT NOV DEC JAN-31 FEB-04 FEB-08 FEB-12 FEB-16 Current 1 Ma Ago 2.96 3.04 Central Appalachian Coal - Monthly Avg. Prices Natural Gas Price Futures - Next 13 mos. 35 30 25 20 ₩ 2002 ★ 2001 10 MAR-02 MAY-02 JUL-02 SEP-02 NOV-02 JAN-03 MAR-03 APR-02 JUN-02 AUG-02 OCT-02 DEC-02 FEB-03 JAN FEB MAR APR MAY JUN JUL AUG SEP OCT NOV DEC Current 1 Mo. Apo 21.35 20.11 20.41 Crude Oil Price Futures - Next 13 mos. Powder River Basin Coal - Monthly Avg. Prices TO COME 20 **UNDER DEVELOPMENT** 10 MAR-02 MAY-02 JUL-02 SEP-02 NOV-02 JAN-03 MAR-03 APR-02 JUN-02 AUG-02 OCT-02 DEC-02 FEB-03