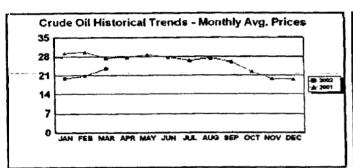

#### FPLE/EMT Daily Management Report Report Date: 3/21/2002 Fuel Prices - Historical and Futures Activity Date. 3/20/2002 Current Month Natural Gas Prices - Past 20 days Natural Gas Historical Trends - Avg. Monthly Prices 4.00 10 3.40 2.80 2.20 1.60 MAR-01 MAR-05 MAR-09 MAR-13 MAR-17 MAR-03 MAR-07 MAR-11 MAR-15 MAR-19 JAN FEB MAR APR MAY JUN JUL AUG SEP OCT NOV DEC Current Month Crude Oil Prices - Past 20 days Crude Oil Historical Trends - Monthly Avg. Prices 30 35 21 14 18 7 MAR-01 MAR-05 MAR-09 MAR-13 MAR-17 0 JAN FEB MAR APR MAY JUN JUL AUG SEP OCT NOV DEC MAR-03 MAR-07 MAR-11 MAR-15 MAR-19 Cal 03 Cal 04 Natural Gas Price Futures - Next 13 mos. Central Appalachian Coal - Monthly Avg. Prices 40 35 ● 2002 ▲ 2001 0 APR-02 JUN-02 AUG-02 OCT-02 DEC-02 FEB-03 APR-03 MAY-02 JUL-02 SEP-03 NOV-02 JAN-03 MAR-03 JAN FEB MAR APR MAY JUN JUL AUG SEP OCT NOV DEC 23 33 20.68 Cal 03 Cal D4 22.61 Crude Oil Price Futures - Next 13 mos. Powder River Basin Coal - Monthly Avg. Prices 30 25 TO COME 20 UNDER DEVELOPMENT 15 10 APR-02 JUN-02 AUG-02 OCT-02 DEC-02 FEB-03 APR-03 MAY-02 JUL-02 SEP-02 NOV-02 JAN-03 MAR-03