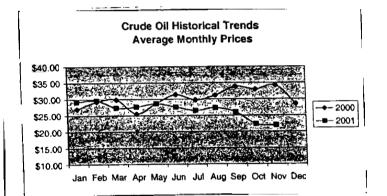

#### FPLE/EMT **Daily Management Report** Report Date 3/22/2002 Fuel Prices - Historical and Futures Activity Date, 3/21/2002 Current Month Natural Gas Prices - Past 20 days Natural Gas Historical Trends - Avg. Monthly Prices 4.00 10 3.40 8 2.80 6 **8** 2002 ▲ 2001 2.20 1.60 1.00 L MAR-02 MAR-06 MAR-10 MAR-14 MAR-18 MAR-04 MAR-08 MAR-12 MAR-16 MAR-20 JAN FEB MAR APR MAY JUN JUL AUG SEP OCT NOV DEC Current Month Crude Oil Prices - Past 20 days Crude Oil Historical Trends - Monthly Avg. Prices 35 28 27 14 18 MAR-02 MAR-06 MAR-10 MAR-14 MAR-18 JAN FEB MAR APR MAY JUN JUL AUG SEP OCT NOV DEC MAR-04 MAR-08 MAR-12 MAR-16 MAR-20 Year Current 1 Mo, Ago Cal 03 3.17 Central Appalachian Coal - Monthly Avg. Prices Natural Gas Price Futures - Next 13 mos. ● 2002 ▲ 2001 10 0 APR-02 JUN-02 AUG-02 OCT-02 DEC-02 FEB-03 APR-03 MAY-02 JUL-02 SEP-02 NOV-02 JAN-03 MAR-03 JAN FEB MAR APR MAY JUN JUL AUG SEP OCT NOV DEC Current h Mo Apo 23 88 Cal 03 20.97 23 16 Crude Oil Price Futures - Next 13 mos. Powder River Basin Coal - Monthly Avg. Prices 30 25 TO COME 20 **UNDER DEVELOPMENT** 15 APR-02 JUN-02 AUG-02 OCT-02 DEC-02 FEB-03 APR-03 MAY-02 JUL-02 SEP-02 NOV-02 JAN-03 MAR-03

#### FPLE/EMT Daily Management Report Report Date: 3/21/2002 Fuel Prices - Historical and Futures Activity Date. 3/20/2002 Current Month Natural Gas Prices - Past 20 days Natural Gas Historical Trends - Avg. Monthly Prices 4.00 10 3.40 2.80 2.20 1.60 MAR-01 MAR-05 MAR-09 MAR-13 MAR-17 MAR-03 MAR-07 MAR-11 MAR-15 MAR-19 JAN FEB MAR APR MAY JUN JUL AUG SEP OCT NOV DEC Current Month Crude Oil Prices - Past 20 days Crude Oil Historical Trends - Monthly Avg. Prices 30 35 21 14 18 7 MAR-01 MAR-05 MAR-09 MAR-13 MAR-17 0 JAN FEB MAR APR MAY JUN JUL AUG SEP OCT NOV DEC MAR-03 MAR-07 MAR-11 MAR-15 MAR-19 Cal 03 Cal 04 Natural Gas Price Futures - Next 13 mos. Central Appalachian Coal - Monthly Avg. Prices 40 35 ● 2002 ▲ 2001 0 APR-02 JUN-02 AUG-02 OCT-02 DEC-02 FEB-03 APR-03 MAY-02 JUL-02 SEP-03 NOV-02 JAN-03 MAR-03 JAN FEB MAR APR MAY JUN JUL AUG SEP OCT NOV DEC 23 33 20.68 Cal 03 Cal D4 22.61 Crude Oil Price Futures - Next 13 mos. Powder River Basin Coal - Monthly Avg. Prices 30 25 TO COME 20 UNDER DEVELOPMENT 15 10 APR-02 JUN-02 AUG-02 OCT-02 DEC-02 FEB-03 APR-03 MAY-02 JUL-02 SEP-02 NOV-02 JAN-03 MAR-03

### FPLE/EMT **Daily Management Report** Report Date, 3/20/2002 Fuel Prices - Historical and Futures Activity Date: 3/19/2002 Current Month Natural Gas Prices - Past 20 days Natural Gas Historical Trends - Avg. Monthly Prices 4.00 3.40 ● 2002 ▲ 2001 2.20 1.60 FEB-28 MAR-04 MAR-08 MAR-12 MAR-16 MAR-02 MAR-06 MAR-10 MAR-14 MAR-18 JAN FEB MAR APR MAY JUN JUL AUG SEP OCT NOV DEC Current Month Crude Oil Prices - Past 20 days Crude Oil Historical Trends - Monthly Avg. Prices 30 27 24 21 14 18 FEB-28 MAR-04 MAR-08 MAR-12 MAR-16 JAN FEB MAR APR MAY JUN JUL AUG SEP OCT NOV DEC MAR-02 MAR-06 MAR-10 MAR-14 MAR-18 Cal 03 3.67 3.12 Natural Gas Price Futures - Next 13 mos. Central Appalachian Coal - Monthly Avg. Prices → 2002 → 2001 APR-02 JUN-02 AUG-02 OCT-02 DEC-02 FEB-03 APR-03 MAY-02 JUL-02 SEP-02 NOV-02 JAN-03 MAR-03 JAN FEB MAR APR MAY JUN JUL AUG SEP OCT NOV DEC Cal D3 22 81 Crude Oil Price Futures - Next 13 mos. Powder River Basin Coal - Monthly Avg. Prices 35 30 25 TO COME UNDER DEVELOPMENT 10 L APR-02 JUN-02 AUG-02 OCT-02 DEC-02 FEB-03 APR-03 MAY-02 JUL-02 SEP-02 NOV-02 JAN-03 MAR-03

### FPLE/EMT **Daily Management Report** Report Date: 3/19/2002 Fuel Prices - Historical and Futures Activity Date 3/18/2002 Current Month Natural Gas Prices - Past 20 days Natural Gas Historical Trends - Avg. Monthly Prices 4.00 3.40 2.80 2.20 1.60 FEB-27 MAR-03 MAR-07 MAR-11 MAR-15 JAN FEB MAR APR MAY JUN JUL AUG SEP OCT NOV DEC MAR-01 MAR-05 MAR-09 MAR-13 MAR-17 Crude Oil Historical Trends - Monthly Avg. Prices **Current Month Crude Oil Prices - Past 20 days** 35 30 27 28 24 21 21 14 FEB-27 MAR-03 MAR-07 MAR-11 MAR-15 JAN FEB MAR APR MAY JUN JUL AUG SEP OCT NOV DEC MAR-01 MAR-05 MAR-09 MAR-13 MAR-17 Year Current 1 Mo Ago Natural Gas Price Futures - Next 13 mos. Central Appalachian Coal - Monthly Avg. Prices ⊕ Current ▲ 1 Mo Age ● 2002 ▲ 2001 10 APR-02 JUN-02 AUG-02 OCT-02 DEC-02 FEB-03 APR-03 MAY-02 JUL-02 SEP-02 NOV-02 JAN-03 MAR-03 JAN FEB MAR APR MAY JUN JUL AUG SEP OCT NOV DEC Current 1 Mo Apo Cal 03 23 61 21.35 Cal 04 Crude Oil Price Futures - Next 13 mos. Powder River Basin Coal - Monthly Avg. Prices TO COME UNDER DEVELOPMENT 16 APR-02 JUN-02 AUG-02 OCT-02 DEC-02 FEB-03 APR-03

#### FPLE/EMT Daily Management Report Report Date: 3/12/2002 Fuel Prices - Historical and Futures Activity Date: 3/11/2002 Current Month Natural Gas Prices - Past 20 days Natural Gas Historical Trends - Avg. Monthly Prices 4.00 10 3.40 8 2.80 **8** 2002 **±** 2001 2.20 1.60 1.00 L FEB-20 FEB-24 FEB-28 MAR-04 MAR-08 FEB-22 FEB-26 MAR-02 MAR-06 MAR-10 JAN FEB MAR APR MAY JUN JUL AUG SEP OCT NOV DEC Current Month Crude Oil Prices - Past 20 days Crude Oil Historical Trends - Monthly Avg. Prices 35 30 27 28 24 21 21 FEB-20 FEB-24 FEB-28 MAR-04 MAR-08 0 JAN FEB MAR APR MAY JUN JUL AUG SEP OCT NOV DEC FEB-22 FEB-26 MAR-02 MAR-06 MAR-10 Current 1 Mo Apo Natural Gas Price Futures - Next 13 mos Central Appalachian Coal - Monthly Avg. Prices 50 45 40 35 36 25 20 15 B Currerd ▲ 1 Me. Age ₩ 2002 ₩ 2001 19 APR-02 JUN-02 AUG-02 OCT-02 DEC-02 FEB-03 APR-03 MAY-02 JUL-02 SEP-02 NOV-02 JAN-03 MAR-03 JAN FEB MAR APR MAY JUN JUL AUG SEP OCT NOV DEC Current 1 Mo Ago Cal 03% 23.59 20.95 Cal Oli 23.12 20.9 Crude Oil Price Futures - Next 13 mos. Powder River Basin Coal - Monthly Avg. Prices 30 Current TO COME UNDER DEVELOPMENT 10 APR-02 JUN-02 AUG-02 OCT-02 DEC-02 FEB-03 APR-03 MAY-02 JUL-02 SEP-02 NOV-02 JAN-03 MAR-03

#### FPLE/EMT Daily Management Report Fuel Prices - Historical and Futures Activity Date: 3/7/2002 Current Month Natural Gas Prices - Past 20 days Natural Gas Historical Trends - Avg. Monthly Prices ♣ 2007 ★ 2001 1.60 1.00 FEB-16 FEB-20 FEB-24 FEB-28 MAR-04 FEB-18 FEB-22 FEB-26 MAR-02 MAR-06 JAN FEB MAR APR MAY JUN JUL AUG SEP OCT NOV DEC Crude Oil Historical Trends - Monthly Avg. Prices **Current Month Crude Oil Prices - Past 20 days** 35 30 27 28 24 21 - 2002 -±- 2001 21 18 FEB-16 FEB-20 FEB-24 FEB-28 MAR-04 0 JAN FEB MAR APR MAY JUN JUL AUG SEP OCT NOV DEC FEB-18 FEB-22 FEB-26 MAR-02 MAR-06 Current 1 Mo Ago 2.9 3.01 Natural Gas Price Futures - Next 13 mos. 40 35 30 25 ₩ 2002 A 2001 20 15 0 L APR-02 JUN-02 AUG-02 OCT-02 DEC-02 FEB-03 APR-03 MAY-02 JUL-02 SEP-02 NOV-02 JAN-03 MAR-03 JAN FEB MAR APR MAY JUN JUL AUG SEP OCT NOV DEC Current 1 Mo. Acc 20.57 200 22.91 22.5 20.54 Crude Oil Price Futures - Next 13 mos. Powder River Basin Coal - Monthly Avg. Prices SE Current TO COME UNDER DEVELOPMENT APR-02 JUN-02 AUG-02 OCT-02 DEC-02 FEB-03 APR-03 MAY-02 JUL-02 SEP-02 NOV-02 JAN-03 MAR-03

#### FPLE/EMT Daily Management Report Report Date: 2/20/2002 Fuel Prices - Historical and Futures Activity Date. 2/19/2002 Current Month Natural Gas Prices - Past 20 days Natural Gas Historical Trends - Avg. Monthly Prices 10 ₽ 2002 ± 2001 JAN-31 FEB-04 FEB-08 FEB-12 FEB-16 JAM FER MAR APR MAY JUN JUL AUG SEP OCT NOV DEC FEB-02 FEB-06 FEB-10 FEB-14 FEB-18 Current Month Crude Oil Prices - Past 20 days Crude Oil Historical Trends - Monthly Avg. Prices 35 28 21 ₩ 2002 ★ 2001 14 JAN-31 FEB-04 FEB-08 FEB-12 FEB-16 JAN FEB MAR APR MAY JUN JUL AUG SEP OCT NOV DEC FEB-02 FEB-06 FEB-10 FEB-14 FEB-18 ∂Yeer € Current 1 Mo Ag Cal 933 3.12 Cal 04.5 Natural Gas Price Futures - Next 13 mos. Central Appalachian Coal - Monthly Avg. Prices 45 48 3 30 26 20 15 ∰ Current ≜-1 Mo. Age ₩ 2002 ₩ 2001 MAR-02 MAY-02 JUL-02 SEP-02 NOV-02 JAN-03 MAR-03 JAN FEB MAR APR MAY JUN JUL AUG SEP OCT NOV DEC APR-02 JUN-02 AUG-02 OCT-02 DEC-02 FEB-03 Cal 03 2 21.02 20.17

#### FPLE/EMT Daily Management Report Report Date: 2/18/2002 Fuel Prices - Historical and Futures Activity Date: 2/15/2002 Current Month Natural Gas Prices - Past 20 days Natural Gas Historical Trends - Avg. Monthly Prices 10 ₩ 2002 ₩ 2001 FEB-02 FEB-06 FEB-10 FEB-14 JAN-29 JAN FEB MAR APR MAY JUN JUL AUG SEP OCT NOV DEC JAN-31 FEB-04 FEB-08 FEB-12 FEB-16 Current Month Crude Oil Prices - Past 20 days Crude Oil Historical Trends - Monthly Avg. Prices 35 30 28 25 21 14 JAN-29 FEB-02 FEB-06 FEB-10 FEB-14 JAN FEB MAR APR MAY JUN JUL AUG SEP OCT NOV DEC JAN-31 FEB-04 FEB-08 FEB-12 FEB-16 Current 1 Ma Ago 2.96 3.04 Central Appalachian Coal - Monthly Avg. Prices Natural Gas Price Futures - Next 13 mos. 35 30 25 20 ₩ 2002 ★ 2001 10 MAR-02 MAY-02 JUL-02 SEP-02 NOV-02 JAN-03 MAR-03 APR-02 JUN-02 AUG-02 OCT-02 DEC-02 FEB-03 JAN FEB MAR APR MAY JUN JUL AUG SEP OCT NOV DEC Current 1 Mo. Apo 21.35 20.11 20.41 Crude Oil Price Futures - Next 13 mos. Powder River Basin Coal - Monthly Avg. Prices TO COME 20 **UNDER DEVELOPMENT** 10 MAR-02 MAY-02 JUL-02 SEP-02 NOV-02 JAN-03 MAR-03 APR-02 JUN-02 AUG-02 OCT-02 DEC-02 FEB-03

#### FPL/EMT Daily Management Report Report Date. 2/11/2002 Fuel Prices - Historical and Futures Activity Date. 2/8/2002 Natural Gas Historical Trends - Avg. Monthly Prices **Current Month Natural Gas Prices** 8 **● 2002** ★ 2001 06 07 80 09 10 03 04 05 02 JAN FEB MAR APR MAY JUN JUL AUG SEP OCT NOV DEC Crude Oil Historical Trends - Monthly Avg. Prices **Current Month Crude Oil Prices** 35 35 30 28 25 21 ₩- 2002 ★- 2001 20 14 15 10 01 02 03 04 05 06 07 80 09 10 JAN FEB MAR APR MAY JUN JUL AUG SEP OCT NOV DEC Treef Current 1 Mo Ago CH 03 \* 2.96 3.05 3.05 Central Appalachian Coal - Monthly Avg. Prices Natural Gas Price Futures - Next 13 mos. 40 35 30 25 20 15 ∰ Current ± 1 Ma. Age ₩ 2002 ▲ 2001 0 L MAR-02 MAY-02 JUL-02 SEP-02 NOV-02 JAN-03 MAR-03 APR-02 JUN-02 AUG-02 OCT-02 DEC-02 FEB-03 JAN FEB MAR APR MAY JUN JUL AUG SEP OCT NOV DEC Year Current 1 Mo Ago Cal 03 20.95 21.33 21.28 Crude Oil Price Futures - Next 13 mos. Powder River Basin Coal - Monthly Avg. Prices 30 26 El Current TO COME 20 **UNDER DEVELOPMENT** 15 10 MAR-92 MAY-92 JUL-92 SEP-92 NOV-02 JAN-93 MAR-93 APR-92 JUN-92 AUG-92 OCT-92 DEC-92 FEB-93

### FPLE/EMT Daily Management Report Report Date: 2/1/2002 Fuel Prices - Historical and Futures Activity Date: 1/31/2002 Natural Gas Historical Trends - Avg. Monthly Prices **Current Month Natural Gas Prices** 10 8 ∰ 2002 ≜ 2001 JAN FEB MAR APR MAY JUN JUL AUG SEP OCT NOV DEC 01 03 05 07 09 11 13 15 17 19 21 23 25 27 29 31 02 04 06 08 10 12 14 16 18 20 22 24 26 28 30 **Current Month Crude Oil Prices** Crude Oil Historical Trends - Monthly Avg. Prices 35 30 28 25 21 ₩ 2002 •A· 2001 20 14 JAN FEB MAR APR MAY JUN JUL AUG SEP OCT NOV DEC 01 03 05 07 09 11 13 15 17 19 21 23 25 27 29 31 02 04 06 08 10 12 14 16 18 20 22 24 26 28 30 Cid 03% 2.92 3.13 CH DI 3.01 3.18 **Natural Gas Price Futures** Current 1-1-1-1 MAR-02 MAY-02 JUL-02 SEP-02 NOV-02 JAN-03 APR-02 JUN-02 AUG-02 OCT-02 DEC-02 FEB-03 Year Current 1 Mc Ago Cm 03 20.77 21.54 Cal O4% 20.96 21.44 **Crude Oil Price Futures** 35 30 26 SE Current ≜ 1 Ma. Age 20 15 MAR-02 MAY-02 JUL-02 SEP-02 NOV-02 JAN-03 APR-02 JUN-02 AUG-02 OCT-02 DEC-02 FEB-03

#### FPLE/EMT **Daily Management Report** Fuel Prices - Historical and Futures Report Date, 1/7/2002 御部 Current 1 Mo Ago 3 07 3 21 3 12 Natural Gas Price Futures Natural Gas Historical Trends - Avg Monthly Prices 10.00 9 00 8 00 7.00 6.00 5.00 4.00 3.00 7.00 ■ Gurrent ≜ 1 No Age 02 APR-02 JUN-02 AUG-02 OCT-07 DEC-02 FEB-03 MAR-02 MAY-02 JUL-02 SEP-02 NOV-02 JAN-03 JAN FEB MAR APR MAY JUN JUL AUG SEP OCT NOV DEC 1 Mo Ago 20 96 21.21 **Crude Oil Price Futures** Crude Oil Historical Trends - Monthly Avg. Prices 30.00 25.00 25 20.00 **⊞** Current ▲ 1 Me, Age ● 2002 ▲ 2001 20 15.00 10.00 10 5.00 0.00 FEB-02 APR-42 JUN-02 AUG-02 OCT-02 DEC-02 FEB-03 MAR-02 MAY-02 JUL-02 SEP-02 NOV-02 JAN-03 JAN FEB MAR APR MAY JUN JUL AUG SEP OCT HOV DEC