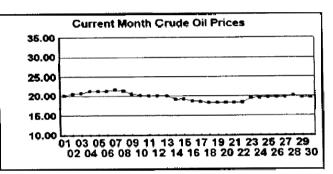

# FPLE/EMT Daily Management Report Fuel Prices - Historical and Futures Report Date. 3/29/2002 Activity Date. 3/28/2002 Natural Gas Historical Trends - Avg. Monthly Prices Current Month Natural Gas Prices - Past 20 days