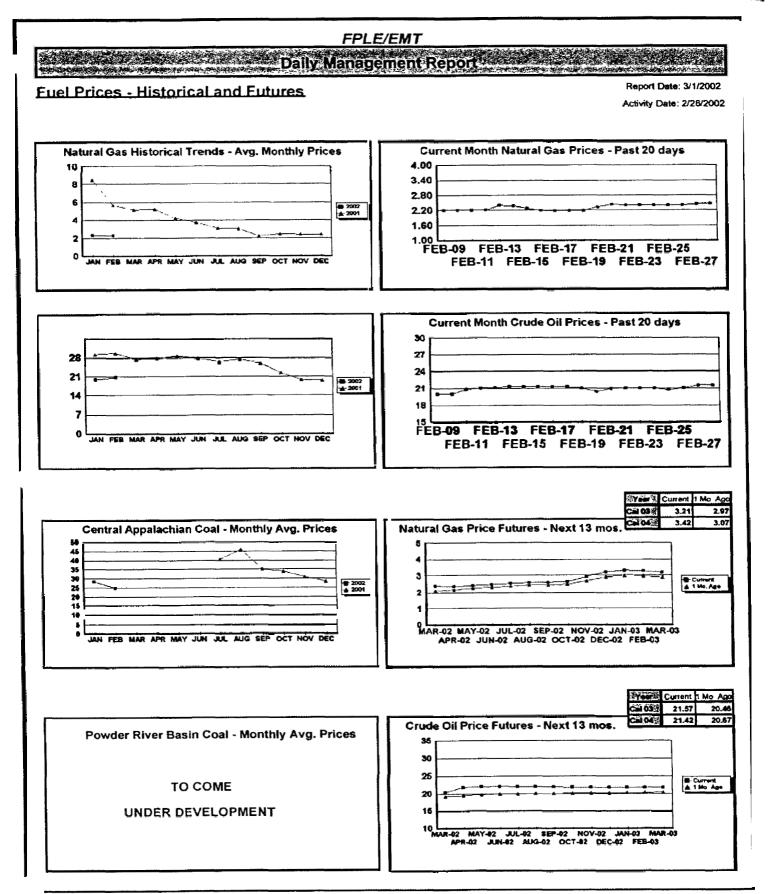

# FPLE/EMT Daily Management Report

**Fuel Prices - Historical and Futures** 

Report Date: 2/26/2002 Activity Date: 2/25/2002

Powder River Basin Coal - Monthly Avg. Prices

TO COME

UNDER DEVELOPMENT