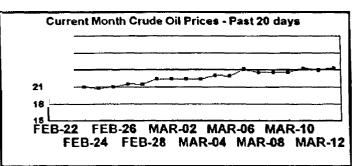

#### FPLE/EMT **Daily Management Report** Report Date 3/22/2002 Fuel Prices - Historical and Futures Activity Date, 3/21/2002 Current Month Natural Gas Prices - Past 20 days Natural Gas Historical Trends - Avg. Monthly Prices 4.00 10 3.40 8 2.80 6 **8** 2002 ▲ 2001 2.20 1.60 1.00 L MAR-02 MAR-06 MAR-10 MAR-14 MAR-18 MAR-04 MAR-08 MAR-12 MAR-16 MAR-20 JAN FEB MAR APR MAY JUN JUL AUG SEP OCT NOV DEC Current Month Crude Oil Prices - Past 20 days Crude Oil Historical Trends - Monthly Avg. Prices 35 28 27 14 18 MAR-02 MAR-06 MAR-10 MAR-14 MAR-18 JAN FEB MAR APR MAY JUN JUL AUG SEP OCT NOV DEC MAR-04 MAR-08 MAR-12 MAR-16 MAR-20 Year Current 1 Mo, Ago Cal 03 3.17 Central Appalachian Coal - Monthly Avg. Prices Natural Gas Price Futures - Next 13 mos. ● 2002 ▲ 2001 10 0 APR-02 JUN-02 AUG-02 OCT-02 DEC-02 FEB-03 APR-03 MAY-02 JUL-02 SEP-02 NOV-02 JAN-03 MAR-03 JAN FEB MAR APR MAY JUN JUL AUG SEP OCT NOV DEC Current h Mo Apo 23 88 Cal 03 20.97 23 16 Crude Oil Price Futures - Next 13 mos. Powder River Basin Coal - Monthly Avg. Prices 30 25 TO COME 20 **UNDER DEVELOPMENT** 15 APR-02 JUN-02 AUG-02 OCT-02 DEC-02 FEB-03 APR-03 MAY-02 JUL-02 SEP-02 NOV-02 JAN-03 MAR-03