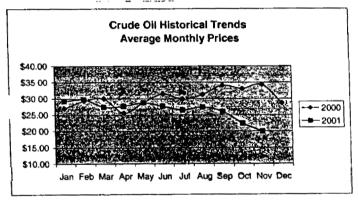

#### FPLE/EMT **Daily Management Report** Report Date 3/22/2002 Fuel Prices - Historical and Futures Activity Date, 3/21/2002 Current Month Natural Gas Prices - Past 20 days Natural Gas Historical Trends - Avg. Monthly Prices 4.00 10 3.40 8 2.80 6 **8** 2002 ▲ 2001 2.20 1.60 1.00 L MAR-02 MAR-06 MAR-10 MAR-14 MAR-18 MAR-04 MAR-08 MAR-12 MAR-16 MAR-20 JAN FEB MAR APR MAY JUN JUL AUG SEP OCT NOV DEC Current Month Crude Oil Prices - Past 20 days Crude Oil Historical Trends - Monthly Avg. Prices 35 28 27 14 18 MAR-02 MAR-06 MAR-10 MAR-14 MAR-18 JAN FEB MAR APR MAY JUN JUL AUG SEP OCT NOV DEC MAR-04 MAR-08 MAR-12 MAR-16 MAR-20 Year Current 1 Mo, Ago Cal 03 3.17 Central Appalachian Coal - Monthly Avg. Prices Natural Gas Price Futures - Next 13 mos. ● 2002 ▲ 2001 10 0 APR-02 JUN-02 AUG-02 OCT-02 DEC-02 FEB-03 APR-03 MAY-02 JUL-02 SEP-02 NOV-02 JAN-03 MAR-03 JAN FEB MAR APR MAY JUN JUL AUG SEP OCT NOV DEC Current h Mo Apo 23 88 Cal 03 20.97 23 16 Crude Oil Price Futures - Next 13 mos. Powder River Basin Coal - Monthly Avg. Prices 30 25 TO COME 20 **UNDER DEVELOPMENT** 15 APR-02 JUN-02 AUG-02 OCT-02 DEC-02 FEB-03 APR-03 MAY-02 JUL-02 SEP-02 NOV-02 JAN-03 MAR-03

#### FPLE/EMT Daily Management Report Report Date: 3/21/2002 Fuel Prices - Historical and Futures Activity Date. 3/20/2002 Current Month Natural Gas Prices - Past 20 days Natural Gas Historical Trends - Avg. Monthly Prices 4.00 10 3.40 2.80 2.20 1.60 MAR-01 MAR-05 MAR-09 MAR-13 MAR-17 MAR-03 MAR-07 MAR-11 MAR-15 MAR-19 JAN FEB MAR APR MAY JUN JUL AUG SEP OCT NOV DEC Current Month Crude Oil Prices - Past 20 days Crude Oil Historical Trends - Monthly Avg. Prices 30 35 21 14 18 7 MAR-01 MAR-05 MAR-09 MAR-13 MAR-17 0 JAN FEB MAR APR MAY JUN JUL AUG SEP OCT NOV DEC MAR-03 MAR-07 MAR-11 MAR-15 MAR-19 Cal 03 Cal 04 Natural Gas Price Futures - Next 13 mos. Central Appalachian Coal - Monthly Avg. Prices 40 35 ● 2002 ▲ 2001 0 APR-02 JUN-02 AUG-02 OCT-02 DEC-02 FEB-03 APR-03 MAY-02 JUL-02 SEP-03 NOV-02 JAN-03 MAR-03 JAN FEB MAR APR MAY JUN JUL AUG SEP OCT NOV DEC 23 33 20.68 Cal 03 Cal D4 22.61 Crude Oil Price Futures - Next 13 mos. Powder River Basin Coal - Monthly Avg. Prices 30 25 TO COME 20 UNDER DEVELOPMENT 15 10 APR-02 JUN-02 AUG-02 OCT-02 DEC-02 FEB-03 APR-03 MAY-02 JUL-02 SEP-02 NOV-02 JAN-03 MAR-03

### FPLE/EMT **Daily Management Report** Report Date, 3/20/2002 Fuel Prices - Historical and Futures Activity Date: 3/19/2002 Current Month Natural Gas Prices - Past 20 days Natural Gas Historical Trends - Avg. Monthly Prices 4.00 3.40 ● 2002 ▲ 2001 2.20 1.60 FEB-28 MAR-04 MAR-08 MAR-12 MAR-16 MAR-02 MAR-06 MAR-10 MAR-14 MAR-18 JAN FEB MAR APR MAY JUN JUL AUG SEP OCT NOV DEC Current Month Crude Oil Prices - Past 20 days Crude Oil Historical Trends - Monthly Avg. Prices 30 27 24 21 14 18 FEB-28 MAR-04 MAR-08 MAR-12 MAR-16 JAN FEB MAR APR MAY JUN JUL AUG SEP OCT NOV DEC MAR-02 MAR-06 MAR-10 MAR-14 MAR-18 Cal 03 3.67 3.12 Natural Gas Price Futures - Next 13 mos. Central Appalachian Coal - Monthly Avg. Prices → 2002 → 2001 APR-02 JUN-02 AUG-02 OCT-02 DEC-02 FEB-03 APR-03 MAY-02 JUL-02 SEP-02 NOV-02 JAN-03 MAR-03 JAN FEB MAR APR MAY JUN JUL AUG SEP OCT NOV DEC Cal D3 22 81 Crude Oil Price Futures - Next 13 mos. Powder River Basin Coal - Monthly Avg. Prices 35 30 25 TO COME UNDER DEVELOPMENT 10 L APR-02 JUN-02 AUG-02 OCT-02 DEC-02 FEB-03 APR-03 MAY-02 JUL-02 SEP-02 NOV-02 JAN-03 MAR-03

### FPLE/EMT **Daily Management Report** Report Date: 3/19/2002 Fuel Prices - Historical and Futures Activity Date 3/18/2002 Current Month Natural Gas Prices - Past 20 days Natural Gas Historical Trends - Avg. Monthly Prices 4.00 3.40 2.80 2.20 1.60 FEB-27 MAR-03 MAR-07 MAR-11 MAR-15 JAN FEB MAR APR MAY JUN JUL AUG SEP OCT NOV DEC MAR-01 MAR-05 MAR-09 MAR-13 MAR-17 Crude Oil Historical Trends - Monthly Avg. Prices **Current Month Crude Oil Prices - Past 20 days** 35 30 27 28 24 21 21 14 FEB-27 MAR-03 MAR-07 MAR-11 MAR-15 JAN FEB MAR APR MAY JUN JUL AUG SEP OCT NOV DEC MAR-01 MAR-05 MAR-09 MAR-13 MAR-17 Year Current 1 Mo Ago Natural Gas Price Futures - Next 13 mos. Central Appalachian Coal - Monthly Avg. Prices ⊕ Current ▲ 1 Mo Age ● 2002 ▲ 2001 10 APR-02 JUN-02 AUG-02 OCT-02 DEC-02 FEB-03 APR-03 MAY-02 JUL-02 SEP-02 NOV-02 JAN-03 MAR-03 JAN FEB MAR APR MAY JUN JUL AUG SEP OCT NOV DEC Current 1 Mo Apo Cal 03 23 61 21.35 Cal 04 Crude Oil Price Futures - Next 13 mos. Powder River Basin Coal - Monthly Avg. Prices TO COME UNDER DEVELOPMENT 16 APR-02 JUN-02 AUG-02 OCT-02 DEC-02 FEB-03 APR-03

#### FPLE/EMT Daily Management Report Report Date: 3/12/2002 Fuel Prices - Historical and Futures Activity Date: 3/11/2002 Current Month Natural Gas Prices - Past 20 days Natural Gas Historical Trends - Avg. Monthly Prices 4.00 10 3.40 8 2.80 **8** 2002 **±** 2001 2.20 1.60 1.00 L FEB-20 FEB-24 FEB-28 MAR-04 MAR-08 FEB-22 FEB-26 MAR-02 MAR-06 MAR-10 JAN FEB MAR APR MAY JUN JUL AUG SEP OCT NOV DEC Current Month Crude Oil Prices - Past 20 days Crude Oil Historical Trends - Monthly Avg. Prices 35 30 27 28 24 21 21 FEB-20 FEB-24 FEB-28 MAR-04 MAR-08 0 JAN FEB MAR APR MAY JUN JUL AUG SEP OCT NOV DEC FEB-22 FEB-26 MAR-02 MAR-06 MAR-10 Current 1 Mo Apo Natural Gas Price Futures - Next 13 mos Central Appalachian Coal - Monthly Avg. Prices 50 45 40 35 36 25 20 15 B Currerd ▲ 1 Me. Age ₩ 2002 ₩ 2001 19 APR-02 JUN-02 AUG-02 OCT-02 DEC-02 FEB-03 APR-03 MAY-02 JUL-02 SEP-02 NOV-02 JAN-03 MAR-03 JAN FEB MAR APR MAY JUN JUL AUG SEP OCT NOV DEC Current 1 Mo Ago Cal 03% 23.59 20.95 Cal Oli 23.12 20.9 Crude Oil Price Futures - Next 13 mos. Powder River Basin Coal - Monthly Avg. Prices 30 Current TO COME UNDER DEVELOPMENT 10 APR-02 JUN-02 AUG-02 OCT-02 DEC-02 FEB-03 APR-03 MAY-02 JUL-02 SEP-02 NOV-02 JAN-03 MAR-03

#### FPLE/EMT Daily Management Report Fuel Prices - Historical and Futures Activity Date: 3/7/2002 Current Month Natural Gas Prices - Past 20 days Natural Gas Historical Trends - Avg. Monthly Prices ♣ 2007 ★ 2001 1.60 1.00 FEB-16 FEB-20 FEB-24 FEB-28 MAR-04 FEB-18 FEB-22 FEB-26 MAR-02 MAR-06 JAN FEB MAR APR MAY JUN JUL AUG SEP OCT NOV DEC Crude Oil Historical Trends - Monthly Avg. Prices **Current Month Crude Oil Prices - Past 20 days** 35 30 27 28 24 21 - 2002 -±- 2001 21 18 FEB-16 FEB-20 FEB-24 FEB-28 MAR-04 0 JAN FEB MAR APR MAY JUN JUL AUG SEP OCT NOV DEC FEB-18 FEB-22 FEB-26 MAR-02 MAR-06 Current 1 Mo Ago 2.9 3.01 Natural Gas Price Futures - Next 13 mos. 40 35 30 25 ₩ 2002 A 2001 20 15 0 L APR-02 JUN-02 AUG-02 OCT-02 DEC-02 FEB-03 APR-03 MAY-02 JUL-02 SEP-02 NOV-02 JAN-03 MAR-03 JAN FEB MAR APR MAY JUN JUL AUG SEP OCT NOV DEC Current 1 Mo. Acc 20.57 200 22.91 22.5 20.54 Crude Oil Price Futures - Next 13 mos. Powder River Basin Coal - Monthly Avg. Prices SE Current TO COME UNDER DEVELOPMENT APR-02 JUN-02 AUG-02 OCT-02 DEC-02 FEB-03 APR-03 MAY-02 JUL-02 SEP-02 NOV-02 JAN-03 MAR-03

#### FPLE/EMT **Daily Management Report** Fuel Prices - Historical and Futures Report Date, 1/7/2002 御部 Current 1 Mo Ago 3 07 3 21 3 12 Natural Gas Price Futures Natural Gas Historical Trends - Avg Monthly Prices 10.00 9 00 8 00 7.00 6.00 5.00 4.00 3.00 7.00 ■ Gurrent ≜ 1 No Age 02 APR-02 JUN-02 AUG-02 OCT-07 DEC-02 FEB-03 MAR-02 MAY-02 JUL-02 SEP-02 NOV-02 JAN-03 JAN FEB MAR APR MAY JUN JUL AUG SEP OCT NOV DEC 1 Mo Ago 20 96 21.21 **Crude Oil Price Futures** Crude Oil Historical Trends - Monthly Avg. Prices 30.00 25.00 25 20.00 **⊞** Current ▲ 1 Me, Age ● 2002 ▲ 2001 20 15.00 10.00 10 5.00 0.00 FEB-02 APR-42 JUN-02 AUG-02 OCT-02 DEC-02 FEB-03 MAR-02 MAY-02 JUL-02 SEP-02 NOV-02 JAN-03 JAN FEB MAR APR MAY JUN JUL AUG SEP OCT HOV DEC