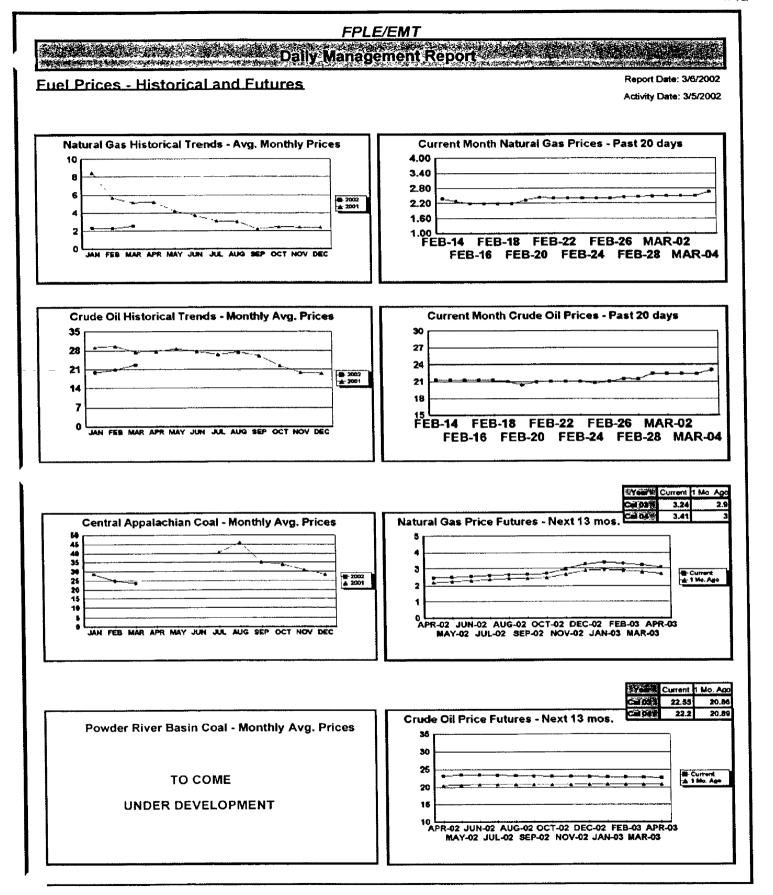

#### FPLE/EMT Daily Management Report Fuel Prices - Historical and Futures Activity Date: 3/7/2002 Current Month Natural Gas Prices - Past 20 days Natural Gas Historical Trends - Avg. Monthly Prices ♣ 2007 ★ 2001 1.60 1.00 FEB-16 FEB-20 FEB-24 FEB-28 MAR-04 FEB-18 FEB-22 FEB-26 MAR-02 MAR-06 JAN FEB MAR APR MAY JUN JUL AUG SEP OCT NOV DEC Crude Oil Historical Trends - Monthly Avg. Prices **Current Month Crude Oil Prices - Past 20 days** 35 30 27 28 24 21 - 2002 -±- 2001 21 18 FEB-16 FEB-20 FEB-24 FEB-28 MAR-04 0 JAN FEB MAR APR MAY JUN JUL AUG SEP OCT NOV DEC FEB-18 FEB-22 FEB-26 MAR-02 MAR-06 Current 1 Mo Ago 2.9 3.01 Natural Gas Price Futures - Next 13 mos. 40 35 30 25 ₩ 2002 A 2001 20 15 0 L APR-02 JUN-02 AUG-02 OCT-02 DEC-02 FEB-03 APR-03 MAY-02 JUL-02 SEP-02 NOV-02 JAN-03 MAR-03 JAN FEB MAR APR MAY JUN JUL AUG SEP OCT NOV DEC Current 1 Mo. Acc 20.57 200 22.91 22.5 20.54 Crude Oil Price Futures - Next 13 mos. Powder River Basin Coal - Monthly Avg. Prices SE Current TO COME UNDER DEVELOPMENT APR-02 JUN-02 AUG-02 OCT-02 DEC-02 FEB-03 APR-03 MAY-02 JUL-02 SEP-02 NOV-02 JAN-03 MAR-03

### **Daily Management Report**

3/6/2002

For Close of Business 03/05/2002

\*\*\*Disclaimer - The information provided on the Daily Report (page 6) has not been independently validated by Risk Management. Should you have any questions regarding this information, please contact Gerry Yupp at 561-625-7015.