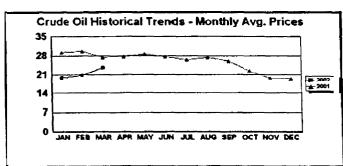

#### FPLE/EMT **Daily Management Report** Report Date 3/22/2002 Fuel Prices - Historical and Futures Activity Date, 3/21/2002 Current Month Natural Gas Prices - Past 20 days Natural Gas Historical Trends - Avg. Monthly Prices 4.00 10 3.40 8 2.80 6 **8** 2002 ▲ 2001 2.20 1.60 1.00 L MAR-02 MAR-06 MAR-10 MAR-14 MAR-18 MAR-04 MAR-08 MAR-12 MAR-16 MAR-20 JAN FEB MAR APR MAY JUN JUL AUG SEP OCT NOV DEC Current Month Crude Oil Prices - Past 20 days Crude Oil Historical Trends - Monthly Avg. Prices 35 28 27 14 18 MAR-02 MAR-06 MAR-10 MAR-14 MAR-18 JAN FEB MAR APR MAY JUN JUL AUG SEP OCT NOV DEC MAR-04 MAR-08 MAR-12 MAR-16 MAR-20 Year Current 1 Mo, Ago Cal 03 3.17 Central Appalachian Coal - Monthly Avg. Prices Natural Gas Price Futures - Next 13 mos. ● 2002 ▲ 2001 10 0 APR-02 JUN-02 AUG-02 OCT-02 DEC-02 FEB-03 APR-03 MAY-02 JUL-02 SEP-02 NOV-02 JAN-03 MAR-03 JAN FEB MAR APR MAY JUN JUL AUG SEP OCT NOV DEC Current h Mo Apo 23 88 Cal 03 20.97 23 16 Crude Oil Price Futures - Next 13 mos. Powder River Basin Coal - Monthly Avg. Prices 30 25 TO COME 20 **UNDER DEVELOPMENT** 15 APR-02 JUN-02 AUG-02 OCT-02 DEC-02 FEB-03 APR-03 MAY-02 JUL-02 SEP-02 NOV-02 JAN-03 MAR-03