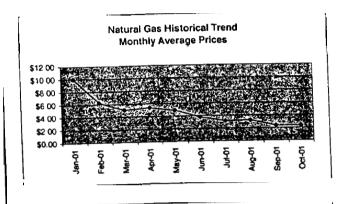

#### FPLE/EMT **Daily Management Report** Report Date 3/22/2002 Fuel Prices - Historical and Futures Activity Date, 3/21/2002 Current Month Natural Gas Prices - Past 20 days Natural Gas Historical Trends - Avg. Monthly Prices 4.00 10 3.40 8 2.80 6 **8** 2002 ▲ 2001 2.20 1.60 1.00 L MAR-02 MAR-06 MAR-10 MAR-14 MAR-18 MAR-04 MAR-08 MAR-12 MAR-16 MAR-20 JAN FEB MAR APR MAY JUN JUL AUG SEP OCT NOV DEC Current Month Crude Oil Prices - Past 20 days Crude Oil Historical Trends - Monthly Avg. Prices 35 28 27 14 18 MAR-02 MAR-06 MAR-10 MAR-14 MAR-18 JAN FEB MAR APR MAY JUN JUL AUG SEP OCT NOV DEC MAR-04 MAR-08 MAR-12 MAR-16 MAR-20 Year Current 1 Mo, Ago Cal 03 3.17 Central Appalachian Coal - Monthly Avg. Prices Natural Gas Price Futures - Next 13 mos. ● 2002 ▲ 2001 10 0 APR-02 JUN-02 AUG-02 OCT-02 DEC-02 FEB-03 APR-03 MAY-02 JUL-02 SEP-02 NOV-02 JAN-03 MAR-03 JAN FEB MAR APR MAY JUN JUL AUG SEP OCT NOV DEC Current h Mo Apo 23 88 Cal 03 20.97 23 16 Crude Oil Price Futures - Next 13 mos. Powder River Basin Coal - Monthly Avg. Prices 30 25 TO COME 20 **UNDER DEVELOPMENT** 15 APR-02 JUN-02 AUG-02 OCT-02 DEC-02 FEB-03 APR-03 MAY-02 JUL-02 SEP-02 NOV-02 JAN-03 MAR-03