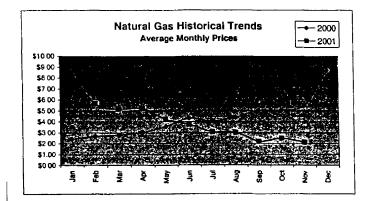

#### FPLE/EMT **Daily Management Report** Report Date 3/22/2002 Fuel Prices - Historical and Futures Activity Date, 3/21/2002 Current Month Natural Gas Prices - Past 20 days Natural Gas Historical Trends - Avg. Monthly Prices 4.00 10 3.40 8 2.80 6 **8** 2002 ▲ 2001 2.20 1.60 1.00 L MAR-02 MAR-06 MAR-10 MAR-14 MAR-18 MAR-04 MAR-08 MAR-12 MAR-16 MAR-20 JAN FEB MAR APR MAY JUN JUL AUG SEP OCT NOV DEC Current Month Crude Oil Prices - Past 20 days Crude Oil Historical Trends - Monthly Avg. Prices 35 28 27 14 18 MAR-02 MAR-06 MAR-10 MAR-14 MAR-18 JAN FEB MAR APR MAY JUN JUL AUG SEP OCT NOV DEC MAR-04 MAR-08 MAR-12 MAR-16 MAR-20 Year Current 1 Mo, Ago Cal 03 3.17 Central Appalachian Coal - Monthly Avg. Prices Natural Gas Price Futures - Next 13 mos. ● 2002 ▲ 2001 10 0 APR-02 JUN-02 AUG-02 OCT-02 DEC-02 FEB-03 APR-03 MAY-02 JUL-02 SEP-02 NOV-02 JAN-03 MAR-03 JAN FEB MAR APR MAY JUN JUL AUG SEP OCT NOV DEC Current h Mo Apo 23 88 Cal 03 20.97 23 16 Crude Oil Price Futures - Next 13 mos. Powder River Basin Coal - Monthly Avg. Prices 30 25 TO COME 20 **UNDER DEVELOPMENT** 15 APR-02 JUN-02 AUG-02 OCT-02 DEC-02 FEB-03 APR-03 MAY-02 JUL-02 SEP-02 NOV-02 JAN-03 MAR-03

#### FPLE/EMT Daily Management Report Report Date: 3/21/2002 Fuel Prices - Historical and Futures Activity Date. 3/20/2002 Current Month Natural Gas Prices - Past 20 days Natural Gas Historical Trends - Avg. Monthly Prices 4.00 10 3.40 2.80 2.20 1.60 MAR-01 MAR-05 MAR-09 MAR-13 MAR-17 MAR-03 MAR-07 MAR-11 MAR-15 MAR-19 JAN FEB MAR APR MAY JUN JUL AUG SEP OCT NOV DEC Current Month Crude Oil Prices - Past 20 days Crude Oil Historical Trends - Monthly Avg. Prices 30 35 21 14 18 7 MAR-01 MAR-05 MAR-09 MAR-13 MAR-17 0 JAN FEB MAR APR MAY JUN JUL AUG SEP OCT NOV DEC MAR-03 MAR-07 MAR-11 MAR-15 MAR-19 Cal 03 Cal 04 Natural Gas Price Futures - Next 13 mos. Central Appalachian Coal - Monthly Avg. Prices 40 35 ● 2002 ▲ 2001 0 APR-02 JUN-02 AUG-02 OCT-02 DEC-02 FEB-03 APR-03 MAY-02 JUL-02 SEP-03 NOV-02 JAN-03 MAR-03 JAN FEB MAR APR MAY JUN JUL AUG SEP OCT NOV DEC 23 33 20.68 Cal 03 Cal D4 22.61 Crude Oil Price Futures - Next 13 mos. Powder River Basin Coal - Monthly Avg. Prices 30 25 TO COME 20 UNDER DEVELOPMENT 15 10 APR-02 JUN-02 AUG-02 OCT-02 DEC-02 FEB-03 APR-03 MAY-02 JUL-02 SEP-02 NOV-02 JAN-03 MAR-03

### FPLE/EMT **Daily Management Report** Report Date, 3/20/2002 Fuel Prices - Historical and Futures Activity Date: 3/19/2002 Current Month Natural Gas Prices - Past 20 days Natural Gas Historical Trends - Avg. Monthly Prices 4.00 3.40 ● 2002 ▲ 2001 2.20 1.60 FEB-28 MAR-04 MAR-08 MAR-12 MAR-16 MAR-02 MAR-06 MAR-10 MAR-14 MAR-18 JAN FEB MAR APR MAY JUN JUL AUG SEP OCT NOV DEC Current Month Crude Oil Prices - Past 20 days Crude Oil Historical Trends - Monthly Avg. Prices 30 27 24 21 14 18 FEB-28 MAR-04 MAR-08 MAR-12 MAR-16 JAN FEB MAR APR MAY JUN JUL AUG SEP OCT NOV DEC MAR-02 MAR-06 MAR-10 MAR-14 MAR-18 Cal 03 3.67 3.12 Natural Gas Price Futures - Next 13 mos. Central Appalachian Coal - Monthly Avg. Prices → 2002 → 2001 APR-02 JUN-02 AUG-02 OCT-02 DEC-02 FEB-03 APR-03 MAY-02 JUL-02 SEP-02 NOV-02 JAN-03 MAR-03 JAN FEB MAR APR MAY JUN JUL AUG SEP OCT NOV DEC Cal D3 22 81 Crude Oil Price Futures - Next 13 mos. Powder River Basin Coal - Monthly Avg. Prices 35 30 25 TO COME UNDER DEVELOPMENT 10 L APR-02 JUN-02 AUG-02 OCT-02 DEC-02 FEB-03 APR-03 MAY-02 JUL-02 SEP-02 NOV-02 JAN-03 MAR-03

### FPLE/EMT **Daily Management Report** Report Date: 3/19/2002 Fuel Prices - Historical and Futures Activity Date 3/18/2002 Current Month Natural Gas Prices - Past 20 days Natural Gas Historical Trends - Avg. Monthly Prices 4.00 3.40 2.80 2.20 1.60 FEB-27 MAR-03 MAR-07 MAR-11 MAR-15 JAN FEB MAR APR MAY JUN JUL AUG SEP OCT NOV DEC MAR-01 MAR-05 MAR-09 MAR-13 MAR-17 Crude Oil Historical Trends - Monthly Avg. Prices **Current Month Crude Oil Prices - Past 20 days** 35 30 27 28 24 21 21 14 FEB-27 MAR-03 MAR-07 MAR-11 MAR-15 JAN FEB MAR APR MAY JUN JUL AUG SEP OCT NOV DEC MAR-01 MAR-05 MAR-09 MAR-13 MAR-17 Year Current 1 Mo Ago Natural Gas Price Futures - Next 13 mos. Central Appalachian Coal - Monthly Avg. Prices ⊕ Current ▲ 1 Mo Age ● 2002 ▲ 2001 10 APR-02 JUN-02 AUG-02 OCT-02 DEC-02 FEB-03 APR-03 MAY-02 JUL-02 SEP-02 NOV-02 JAN-03 MAR-03 JAN FEB MAR APR MAY JUN JUL AUG SEP OCT NOV DEC Current 1 Mo Apo Cal 03 23 61 21.35 Cal 04 Crude Oil Price Futures - Next 13 mos. Powder River Basin Coal - Monthly Avg. Prices TO COME UNDER DEVELOPMENT 16 APR-02 JUN-02 AUG-02 OCT-02 DEC-02 FEB-03 APR-03

#### FPLE/EMT Daily Management Report Report Date: 3/12/2002 Fuel Prices - Historical and Futures Activity Date: 3/11/2002 Current Month Natural Gas Prices - Past 20 days Natural Gas Historical Trends - Avg. Monthly Prices 4.00 10 3.40 8 2.80 **8** 2002 **±** 2001 2.20 1.60 1.00 L FEB-20 FEB-24 FEB-28 MAR-04 MAR-08 FEB-22 FEB-26 MAR-02 MAR-06 MAR-10 JAN FEB MAR APR MAY JUN JUL AUG SEP OCT NOV DEC Current Month Crude Oil Prices - Past 20 days Crude Oil Historical Trends - Monthly Avg. Prices 35 30 27 28 24 21 21 FEB-20 FEB-24 FEB-28 MAR-04 MAR-08 0 JAN FEB MAR APR MAY JUN JUL AUG SEP OCT NOV DEC FEB-22 FEB-26 MAR-02 MAR-06 MAR-10 Current 1 Mo Apo Natural Gas Price Futures - Next 13 mos Central Appalachian Coal - Monthly Avg. Prices 50 45 40 35 36 25 20 15 B Currerd ▲ 1 Me. Age ₩ 2002 ₩ 2001 19 APR-02 JUN-02 AUG-02 OCT-02 DEC-02 FEB-03 APR-03 MAY-02 JUL-02 SEP-02 NOV-02 JAN-03 MAR-03 JAN FEB MAR APR MAY JUN JUL AUG SEP OCT NOV DEC Current 1 Mo Ago Cal 03% 23.59 20.95 Cal Oli 23.12 20.9 Crude Oil Price Futures - Next 13 mos. Powder River Basin Coal - Monthly Avg. Prices 30 Current TO COME UNDER DEVELOPMENT 10 APR-02 JUN-02 AUG-02 OCT-02 DEC-02 FEB-03 APR-03 MAY-02 JUL-02 SEP-02 NOV-02 JAN-03 MAR-03

#### FPLE/EMT Daily Management Report Fuel Prices - Historical and Futures Activity Date: 3/7/2002 Current Month Natural Gas Prices - Past 20 days Natural Gas Historical Trends - Avg. Monthly Prices ♣ 2007 ★ 2001 1.60 1.00 FEB-16 FEB-20 FEB-24 FEB-28 MAR-04 FEB-18 FEB-22 FEB-26 MAR-02 MAR-06 JAN FEB MAR APR MAY JUN JUL AUG SEP OCT NOV DEC Crude Oil Historical Trends - Monthly Avg. Prices **Current Month Crude Oil Prices - Past 20 days** 35 30 27 28 24 21 - 2002 -±- 2001 21 18 FEB-16 FEB-20 FEB-24 FEB-28 MAR-04 0 JAN FEB MAR APR MAY JUN JUL AUG SEP OCT NOV DEC FEB-18 FEB-22 FEB-26 MAR-02 MAR-06 Current 1 Mo Ago 2.9 3.01 Natural Gas Price Futures - Next 13 mos. 40 35 30 25 ₩ 2002 A 2001 20 15 0 L APR-02 JUN-02 AUG-02 OCT-02 DEC-02 FEB-03 APR-03 MAY-02 JUL-02 SEP-02 NOV-02 JAN-03 MAR-03 JAN FEB MAR APR MAY JUN JUL AUG SEP OCT NOV DEC Current 1 Mo. Acc 20.57 200 22.91 22.5 20.54 Crude Oil Price Futures - Next 13 mos. Powder River Basin Coal - Monthly Avg. Prices SE Current TO COME UNDER DEVELOPMENT APR-02 JUN-02 AUG-02 OCT-02 DEC-02 FEB-03 APR-03 MAY-02 JUL-02 SEP-02 NOV-02 JAN-03 MAR-03

#### FPLE/EMT Daily Management Report (1986) Report Date: 2/27/2002 Fuel Prices - Historical and Futures Activity Date, 2/26/2002 Current Month Natural Gas Prices - Past 20 days Natural Gas Historical Trends - Avg. Monthly Prices 3.40 8 2.80 2.20 1.60 1.00 FEB-07 FEB-11 FEB-15 FEB-19 FEB-23 JAN FER MAR APR MAY JUN JUL AUG SEP OCT NOV DEC FEB-09 FEB-13 FEB-17 FEB-21 FEB-25 Crude Oil Historical Trends - Monthly Avg. Prices 30 35

#### FPLE/EMT Daily Management Report Report Date: 2/20/2002 Fuel Prices - Historical and Futures Activity Date. 2/19/2002 Current Month Natural Gas Prices - Past 20 days Natural Gas Historical Trends - Avg. Monthly Prices 10 ₽ 2002 ± 2001 JAN-31 FEB-04 FEB-08 FEB-12 FEB-16 JAM FER MAR APR MAY JUN JUL AUG SEP OCT NOV DEC FEB-02 FEB-06 FEB-10 FEB-14 FEB-18 Current Month Crude Oil Prices - Past 20 days Crude Oil Historical Trends - Monthly Avg. Prices 35 28 21 ₩ 2002 ★ 2001 14 JAN-31 FEB-04 FEB-08 FEB-12 FEB-16 JAN FEB MAR APR MAY JUN JUL AUG SEP OCT NOV DEC FEB-02 FEB-06 FEB-10 FEB-14 FEB-18 ∂Yeer € Current 1 Mo Ag Cal 933 3.12 Cal 04.5 Natural Gas Price Futures - Next 13 mos. Central Appalachian Coal - Monthly Avg. Prices 45 48 3 30 26 20 15 ∰ Current ≜-1 Mo. Age ₩ 2002 ₩ 2001 MAR-02 MAY-02 JUL-02 SEP-02 NOV-02 JAN-03 MAR-03 JAN FEB MAR APR MAY JUN JUL AUG SEP OCT NOV DEC APR-02 JUN-02 AUG-02 OCT-02 DEC-02 FEB-03 Cal 03 2 21.02 20.17

#### FPLE/EMT Daily Management Report Report Date: 2/18/2002 Fuel Prices - Historical and Futures Activity Date: 2/15/2002 Current Month Natural Gas Prices - Past 20 days Natural Gas Historical Trends - Avg. Monthly Prices 10 ₩ 2002 ₩ 2001 FEB-02 FEB-06 FEB-10 FEB-14 JAN-29 JAN FEB MAR APR MAY JUN JUL AUG SEP OCT NOV DEC JAN-31 FEB-04 FEB-08 FEB-12 FEB-16 Current Month Crude Oil Prices - Past 20 days Crude Oil Historical Trends - Monthly Avg. Prices 35 30 28 25 21 14 JAN-29 FEB-02 FEB-06 FEB-10 FEB-14 JAN FEB MAR APR MAY JUN JUL AUG SEP OCT NOV DEC JAN-31 FEB-04 FEB-08 FEB-12 FEB-16 Current 1 Ma Ago 2.96 3.04 Central Appalachian Coal - Monthly Avg. Prices Natural Gas Price Futures - Next 13 mos. 35 30 25 20 ₩ 2002 ★ 2001 10 MAR-02 MAY-02 JUL-02 SEP-02 NOV-02 JAN-03 MAR-03 APR-02 JUN-02 AUG-02 OCT-02 DEC-02 FEB-03 JAN FEB MAR APR MAY JUN JUL AUG SEP OCT NOV DEC Current 1 Mo. Apo 21.35 20.11 20.41 Crude Oil Price Futures - Next 13 mos. Powder River Basin Coal - Monthly Avg. Prices TO COME 20 **UNDER DEVELOPMENT** 10 MAR-02 MAY-02 JUL-02 SEP-02 NOV-02 JAN-03 MAR-03 APR-02 JUN-02 AUG-02 OCT-02 DEC-02 FEB-03

#### FPL/EMT Daily Management Report Report Date. 2/11/2002 Fuel Prices - Historical and Futures Activity Date. 2/8/2002 Natural Gas Historical Trends - Avg. Monthly Prices **Current Month Natural Gas Prices** 8 **● 2002** ★ 2001 06 07 80 09 10 03 04 05 02 JAN FEB MAR APR MAY JUN JUL AUG SEP OCT NOV DEC Crude Oil Historical Trends - Monthly Avg. Prices **Current Month Crude Oil Prices** 35 35 30 28 25 21 ₩- 2002 ★- 2001 20 14 15 10 01 02 03 04 05 06 07 80 09 10 JAN FEB MAR APR MAY JUN JUL AUG SEP OCT NOV DEC Treef Current 1 Mo Ago CH 03 \* 2.96 3.05 3.05 Central Appalachian Coal - Monthly Avg. Prices Natural Gas Price Futures - Next 13 mos. 40 35 30 25 20 15 ∰ Current ± 1 Ma. Age ₩ 2002 ▲ 2001 0 L MAR-02 MAY-02 JUL-02 SEP-02 NOV-02 JAN-03 MAR-03 APR-02 JUN-02 AUG-02 OCT-02 DEC-02 FEB-03 JAN FEB MAR APR MAY JUN JUL AUG SEP OCT NOV DEC Year Current 1 Mo Ago Cal 03 20.95 21.33 21.28 Crude Oil Price Futures - Next 13 mos. Powder River Basin Coal - Monthly Avg. Prices 30 26 El Current TO COME 20 **UNDER DEVELOPMENT** 15 10 MAR-92 MAY-92 JUL-92 SEP-92 NOV-02 JAN-93 MAR-93 APR-92 JUN-92 AUG-92 OCT-92 DEC-92 FEB-93

### FPLE/EMT Daily Management Report Report Date: 2/1/2002 Fuel Prices - Historical and Futures Activity Date: 1/31/2002 Natural Gas Historical Trends - Avg. Monthly Prices **Current Month Natural Gas Prices** 10 8 ∰ 2002 ≜ 2001 JAN FEB MAR APR MAY JUN JUL AUG SEP OCT NOV DEC 01 03 05 07 09 11 13 15 17 19 21 23 25 27 29 31 02 04 06 08 10 12 14 16 18 20 22 24 26 28 30 **Current Month Crude Oil Prices** Crude Oil Historical Trends - Monthly Avg. Prices 35 30 28 25 21 ₩ 2002 •A· 2001 20 14 JAN FEB MAR APR MAY JUN JUL AUG SEP OCT NOV DEC 01 03 05 07 09 11 13 15 17 19 21 23 25 27 29 31 02 04 06 08 10 12 14 16 18 20 22 24 26 28 30 Cid 03% 2.92 3.13 CH DI 3.01 3.18 **Natural Gas Price Futures** Current 1-1-1-1 MAR-02 MAY-02 JUL-02 SEP-02 NOV-02 JAN-03 APR-02 JUN-02 AUG-02 OCT-02 DEC-02 FEB-03 Year Current 1 Mc Ago Cm 03 20.77 21.54 Cal O4% 20.96 21.44 **Crude Oil Price Futures** 35 30 26 SE Current ≜ 1 Ma. Age 20 15 MAR-02 MAY-02 JUL-02 SEP-02 NOV-02 JAN-03 APR-02 JUN-02 AUG-02 OCT-02 DEC-02 FEB-03