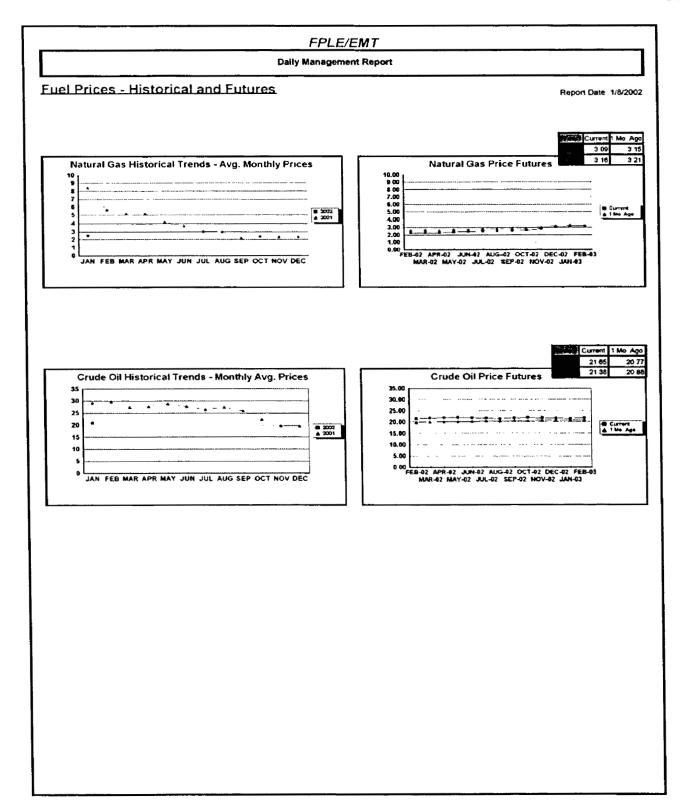

### **Daily Management Report**

1/8/2002

For Close of Business 1/7/2002

#### **Daily Management Report**

1/7/2002

For Close of Business 1/4/2002

<sup>\*\*\*</sup>Disclaimer - The information provided on the Daily Report (page 6) has not been independently validated by Risk Management. Should you have any questions regarding this information, please contact Gerry Yupp at 561-625-7015.

#### FPLE/EMT **Daily Management Report** Fuel Prices - Historical and Futures Report Date, 1/7/2002 御部 Current 1 Mo Ago 3 07 3 21 3 12 Natural Gas Price Futures Natural Gas Historical Trends - Avg Monthly Prices 10.00 9 00 8 00 7.00 6.00 5.00 4.00 3.00 7.00 ■ Gurrent ≜ 1 No Age 02 APR-02 JUN-02 AUG-02 OCT-07 DEC-02 FEB-03 MAR-02 MAY-02 JUL-02 SEP-02 NOV-02 JAN-03 JAN FEB MAR APR MAY JUN JUL AUG SEP OCT NOV DEC 1 Mo Ago 20 96 21.21 **Crude Oil Price Futures** Crude Oil Historical Trends - Monthly Avg. Prices 30.00 25.00 25 20.00 **⊞** Current ▲ 1 Me, Age ● 2002 ▲ 2001 20 15.00 10.00 10 5.00 0.00 FEB-02 APR-42 JUN-02 AUG-02 OCT-02 DEC-02 FEB-03 MAR-02 MAY-02 JUL-02 SEP-02 NOV-02 JAN-03 JAN FEB MAR APR MAY JUN JUL AUG SEP OCT HOV DEC