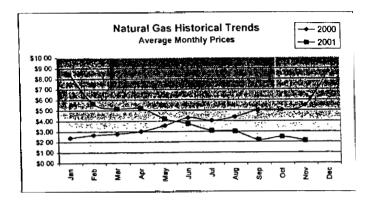

# FPLE/EMT Daily Management Report Fuel Prices - Historical and Futures Report Date. 3/29/2002 Activity Date. 3/28/2002 Natural Gas Historical Trends - Avg. Monthly Prices Current Month Natural Gas Prices - Past 20 days

#### FPLE/EMT **Daily Management Report** Report Date 3/22/2002 Fuel Prices - Historical and Futures Activity Date, 3/21/2002 Current Month Natural Gas Prices - Past 20 days Natural Gas Historical Trends - Avg. Monthly Prices 4.00 10 3.40 8 2.80 6 **8** 2002 ▲ 2001 2.20 1.60 1.00 L MAR-02 MAR-06 MAR-10 MAR-14 MAR-18 MAR-04 MAR-08 MAR-12 MAR-16 MAR-20 JAN FEB MAR APR MAY JUN JUL AUG SEP OCT NOV DEC Current Month Crude Oil Prices - Past 20 days Crude Oil Historical Trends - Monthly Avg. Prices 35 28 27 14 18 MAR-02 MAR-06 MAR-10 MAR-14 MAR-18 JAN FEB MAR APR MAY JUN JUL AUG SEP OCT NOV DEC MAR-04 MAR-08 MAR-12 MAR-16 MAR-20 Year Current 1 Mo, Ago Cal 03 3.17 Central Appalachian Coal - Monthly Avg. Prices Natural Gas Price Futures - Next 13 mos. ● 2002 ▲ 2001 10 0 APR-02 JUN-02 AUG-02 OCT-02 DEC-02 FEB-03 APR-03 MAY-02 JUL-02 SEP-02 NOV-02 JAN-03 MAR-03 JAN FEB MAR APR MAY JUN JUL AUG SEP OCT NOV DEC Current h Mo Apo 23 88 Cal 03 20.97 23 16 Crude Oil Price Futures - Next 13 mos. Powder River Basin Coal - Monthly Avg. Prices 30 25 TO COME 20 **UNDER DEVELOPMENT** 15 APR-02 JUN-02 AUG-02 OCT-02 DEC-02 FEB-03 APR-03 MAY-02 JUL-02 SEP-02 NOV-02 JAN-03 MAR-03

#### FPLE/EMT Daily Management Report Report Date: 3/21/2002 Fuel Prices - Historical and Futures Activity Date. 3/20/2002 Current Month Natural Gas Prices - Past 20 days Natural Gas Historical Trends - Avg. Monthly Prices 4.00 10 3.40 2.80 2.20 1.60 MAR-01 MAR-05 MAR-09 MAR-13 MAR-17 MAR-03 MAR-07 MAR-11 MAR-15 MAR-19 JAN FEB MAR APR MAY JUN JUL AUG SEP OCT NOV DEC Current Month Crude Oil Prices - Past 20 days Crude Oil Historical Trends - Monthly Avg. Prices 30 35 21 14 18 7 MAR-01 MAR-05 MAR-09 MAR-13 MAR-17 0 JAN FEB MAR APR MAY JUN JUL AUG SEP OCT NOV DEC MAR-03 MAR-07 MAR-11 MAR-15 MAR-19 Cal 03 Cal 04 Natural Gas Price Futures - Next 13 mos. Central Appalachian Coal - Monthly Avg. Prices 40 35 ● 2002 ▲ 2001 0 APR-02 JUN-02 AUG-02 OCT-02 DEC-02 FEB-03 APR-03 MAY-02 JUL-02 SEP-03 NOV-02 JAN-03 MAR-03 JAN FEB MAR APR MAY JUN JUL AUG SEP OCT NOV DEC 23 33 20.68 Cal 03 Cal D4 22.61 Crude Oil Price Futures - Next 13 mos. Powder River Basin Coal - Monthly Avg. Prices 30 25 TO COME 20 UNDER DEVELOPMENT 15 10 APR-02 JUN-02 AUG-02 OCT-02 DEC-02 FEB-03 APR-03 MAY-02 JUL-02 SEP-02 NOV-02 JAN-03 MAR-03

### FPLE/EMT **Daily Management Report** Report Date, 3/20/2002 Fuel Prices - Historical and Futures Activity Date: 3/19/2002 Current Month Natural Gas Prices - Past 20 days Natural Gas Historical Trends - Avg. Monthly Prices 4.00 3.40 ● 2002 ▲ 2001 2.20 1.60 FEB-28 MAR-04 MAR-08 MAR-12 MAR-16 MAR-02 MAR-06 MAR-10 MAR-14 MAR-18 JAN FEB MAR APR MAY JUN JUL AUG SEP OCT NOV DEC Current Month Crude Oil Prices - Past 20 days Crude Oil Historical Trends - Monthly Avg. Prices 30 27 24 21 14 18 FEB-28 MAR-04 MAR-08 MAR-12 MAR-16 JAN FEB MAR APR MAY JUN JUL AUG SEP OCT NOV DEC MAR-02 MAR-06 MAR-10 MAR-14 MAR-18 Cal 03 3.67 3.12 Natural Gas Price Futures - Next 13 mos. Central Appalachian Coal - Monthly Avg. Prices → 2002 → 2001 APR-02 JUN-02 AUG-02 OCT-02 DEC-02 FEB-03 APR-03 MAY-02 JUL-02 SEP-02 NOV-02 JAN-03 MAR-03 JAN FEB MAR APR MAY JUN JUL AUG SEP OCT NOV DEC Cal D3 22 81 Crude Oil Price Futures - Next 13 mos. Powder River Basin Coal - Monthly Avg. Prices 35 30 25 TO COME UNDER DEVELOPMENT 10 L APR-02 JUN-02 AUG-02 OCT-02 DEC-02 FEB-03 APR-03 MAY-02 JUL-02 SEP-02 NOV-02 JAN-03 MAR-03

### FPLE/EMT **Daily Management Report** Report Date: 3/19/2002 Fuel Prices - Historical and Futures Activity Date 3/18/2002 Current Month Natural Gas Prices - Past 20 days Natural Gas Historical Trends - Avg. Monthly Prices 4.00 3.40 2.80 2.20 1.60 FEB-27 MAR-03 MAR-07 MAR-11 MAR-15 JAN FEB MAR APR MAY JUN JUL AUG SEP OCT NOV DEC MAR-01 MAR-05 MAR-09 MAR-13 MAR-17 Crude Oil Historical Trends - Monthly Avg. Prices **Current Month Crude Oil Prices - Past 20 days** 35 30 27 28 24 21 21 14 FEB-27 MAR-03 MAR-07 MAR-11 MAR-15 JAN FEB MAR APR MAY JUN JUL AUG SEP OCT NOV DEC MAR-01 MAR-05 MAR-09 MAR-13 MAR-17 Year Current 1 Mo Ago Natural Gas Price Futures - Next 13 mos. Central Appalachian Coal - Monthly Avg. Prices ⊕ Current ▲ 1 Mo Age ● 2002 ▲ 2001 10 APR-02 JUN-02 AUG-02 OCT-02 DEC-02 FEB-03 APR-03 MAY-02 JUL-02 SEP-02 NOV-02 JAN-03 MAR-03 JAN FEB MAR APR MAY JUN JUL AUG SEP OCT NOV DEC Current 1 Mo Apo Cal 03 23 61 21.35 Cal 04 Crude Oil Price Futures - Next 13 mos. Powder River Basin Coal - Monthly Avg. Prices TO COME UNDER DEVELOPMENT 16 APR-02 JUN-02 AUG-02 OCT-02 DEC-02 FEB-03 APR-03

#### FPLE/EMT Daily Management Report Report Date: 3/12/2002 Fuel Prices - Historical and Futures Activity Date: 3/11/2002 Current Month Natural Gas Prices - Past 20 days Natural Gas Historical Trends - Avg. Monthly Prices 4.00 10 3.40 8 2.80 **8** 2002 **±** 2001 2.20 1.60 1.00 L FEB-20 FEB-24 FEB-28 MAR-04 MAR-08 FEB-22 FEB-26 MAR-02 MAR-06 MAR-10 JAN FEB MAR APR MAY JUN JUL AUG SEP OCT NOV DEC Current Month Crude Oil Prices - Past 20 days Crude Oil Historical Trends - Monthly Avg. Prices 35 30 27 28 24 21 21 FEB-20 FEB-24 FEB-28 MAR-04 MAR-08 0 JAN FEB MAR APR MAY JUN JUL AUG SEP OCT NOV DEC FEB-22 FEB-26 MAR-02 MAR-06 MAR-10 Current 1 Mo Apo Natural Gas Price Futures - Next 13 mos Central Appalachian Coal - Monthly Avg. Prices 50 45 40 35 36 25 20 15 B Currerd ▲ 1 Me. Age ₩ 2002 ₩ 2001 19 APR-02 JUN-02 AUG-02 OCT-02 DEC-02 FEB-03 APR-03 MAY-02 JUL-02 SEP-02 NOV-02 JAN-03 MAR-03 JAN FEB MAR APR MAY JUN JUL AUG SEP OCT NOV DEC Current 1 Mo Ago Cal 03% 23.59 20.95 Cal Oli 23.12 20.9 Crude Oil Price Futures - Next 13 mos. Powder River Basin Coal - Monthly Avg. Prices 30 Current TO COME UNDER DEVELOPMENT 10 APR-02 JUN-02 AUG-02 OCT-02 DEC-02 FEB-03 APR-03 MAY-02 JUL-02 SEP-02 NOV-02 JAN-03 MAR-03

#### FPLE/EMT Daily Management Report Fuel Prices - Historical and Futures Activity Date: 3/7/2002 Current Month Natural Gas Prices - Past 20 days Natural Gas Historical Trends - Avg. Monthly Prices ♣ 2007 ★ 2001 1.60 1.00 FEB-16 FEB-20 FEB-24 FEB-28 MAR-04 FEB-18 FEB-22 FEB-26 MAR-02 MAR-06 JAN FEB MAR APR MAY JUN JUL AUG SEP OCT NOV DEC Crude Oil Historical Trends - Monthly Avg. Prices **Current Month Crude Oil Prices - Past 20 days** 35 30 27 28 24 21 - 2002 -±- 2001 21 18 FEB-16 FEB-20 FEB-24 FEB-28 MAR-04 0 JAN FEB MAR APR MAY JUN JUL AUG SEP OCT NOV DEC FEB-18 FEB-22 FEB-26 MAR-02 MAR-06 Current 1 Mo Ago 2.9 3.01 Natural Gas Price Futures - Next 13 mos. 40 35 30 25 ₩ 2002 A 2001 20 15 0 L APR-02 JUN-02 AUG-02 OCT-02 DEC-02 FEB-03 APR-03 MAY-02 JUL-02 SEP-02 NOV-02 JAN-03 MAR-03 JAN FEB MAR APR MAY JUN JUL AUG SEP OCT NOV DEC Current 1 Mo. Acc 20.57 200 22.91 22.5 20.54 Crude Oil Price Futures - Next 13 mos. Powder River Basin Coal - Monthly Avg. Prices SE Current TO COME UNDER DEVELOPMENT APR-02 JUN-02 AUG-02 OCT-02 DEC-02 FEB-03 APR-03 MAY-02 JUL-02 SEP-02 NOV-02 JAN-03 MAR-03

#### FPLE/EMT Daily Management Report Fuel Prices - Historical and Futures Report Date: 3/4/2002 Activity Date: 3/1/2002 Natural Gas Historical Trends - Avg. Monthly Prices Current Month Natural Gas Prices - Past 20 days 4.00 3.40 2.80 **● 2002 ★ 2001** 2.20 1.60 FI B-12 FEB-16 FEB-20 FEB-24 FEB-28 JAN FEB MAR APR MAY JUN JUL AUG SEP OCT NOV DEC FEB-14 FEB-18 FEB-22 FEB-26 MAR-02 Crude Oil Historical Trends - Monthly Avg. Prices Current Month Crude Oil Prices - Past 20 days 35 28 21 ₩ 2002 ★ 2001 14 18 7 FEB-12 FEB-16 FEB-20 FEB-24 FEB-28 JAN FEB MAR APR MAY JUN JUL AUG SEP OCT NOV DEC FEB-14 FEB-18 FEB-22 FEB-26 MAR-02

#### FPLE/EMT Daily Management Report (1986) Report Date: 2/27/2002 Fuel Prices - Historical and Futures Activity Date, 2/26/2002 Current Month Natural Gas Prices - Past 20 days Natural Gas Historical Trends - Avg. Monthly Prices 3.40 8 2.80 2.20 1.60 1.00 FEB-07 FEB-11 FEB-15 FEB-19 FEB-23 JAN FER MAR APR MAY JUN JUL AUG SEP OCT NOV DEC FEB-09 FEB-13 FEB-17 FEB-21 FEB-25 Crude Oil Historical Trends - Monthly Avg. Prices 30 35

# FPLE/EMT Daily Management Report

**Fuel Prices - Historical and Futures** 

Report Date: 2/26/2002 Activity Date: 2/25/2002

Powder River Basin Coal - Monthly Avg. Prices

TO COME

UNDER DEVELOPMENT

# FPLE/EMT Daily Management Report Fuel Prices - Historical and Futures Report Date: 2/22/2002 Activity Date: 2/21/2002

Powder River Basin Coal - Monthly Avg. Prices

TO COME

UNDER DEVELOPMENT

#### FPLE/EMT Daily Management Report Report Date: 2/20/2002 Fuel Prices - Historical and Futures Activity Date. 2/19/2002 Current Month Natural Gas Prices - Past 20 days Natural Gas Historical Trends - Avg. Monthly Prices 10 ₽ 2002 ± 2001 JAN-31 FEB-04 FEB-08 FEB-12 FEB-16 JAM FER MAR APR MAY JUN JUL AUG SEP OCT NOV DEC FEB-02 FEB-06 FEB-10 FEB-14 FEB-18 Current Month Crude Oil Prices - Past 20 days Crude Oil Historical Trends - Monthly Avg. Prices 35 28 21 ₩ 2002 ★ 2001 14 JAN-31 FEB-04 FEB-08 FEB-12 FEB-16 JAN FEB MAR APR MAY JUN JUL AUG SEP OCT NOV DEC FEB-02 FEB-06 FEB-10 FEB-14 FEB-18 ∂Yeer € Current 1 Mo Ag Cal 933 3.12 Cal 04.5 Natural Gas Price Futures - Next 13 mos. Central Appalachian Coal - Monthly Avg. Prices 45 48 3 30 26 20 15 ∰ Current ≜-1 Mo. Age ₩ 2002 ₩ 2001 MAR-02 MAY-02 JUL-02 SEP-02 NOV-02 JAN-03 MAR-03 JAN FEB MAR APR MAY JUN JUL AUG SEP OCT NOV DEC APR-02 JUN-02 AUG-02 OCT-02 DEC-02 FEB-03 Cal 03 2 21.02 20.17

#### FPLE/EMT Daily Management Report Report Date: 2/18/2002 Fuel Prices - Historical and Futures Activity Date: 2/15/2002 Current Month Natural Gas Prices - Past 20 days Natural Gas Historical Trends - Avg. Monthly Prices 10 ₩ 2002 ₩ 2001 FEB-02 FEB-06 FEB-10 FEB-14 JAN-29 JAN FEB MAR APR MAY JUN JUL AUG SEP OCT NOV DEC JAN-31 FEB-04 FEB-08 FEB-12 FEB-16 Current Month Crude Oil Prices - Past 20 days Crude Oil Historical Trends - Monthly Avg. Prices 35 30 28 25 21 14 JAN-29 FEB-02 FEB-06 FEB-10 FEB-14 JAN FEB MAR APR MAY JUN JUL AUG SEP OCT NOV DEC JAN-31 FEB-04 FEB-08 FEB-12 FEB-16 Current 1 Ma Ago 2.96 3.04 Central Appalachian Coal - Monthly Avg. Prices Natural Gas Price Futures - Next 13 mos. 35 30 25 20 ₩ 2002 ★ 2001 10 MAR-02 MAY-02 JUL-02 SEP-02 NOV-02 JAN-03 MAR-03 APR-02 JUN-02 AUG-02 OCT-02 DEC-02 FEB-03 JAN FEB MAR APR MAY JUN JUL AUG SEP OCT NOV DEC Current 1 Mo. Apo 21.35 20.11 20.41 Crude Oil Price Futures - Next 13 mos. Powder River Basin Coal - Monthly Avg. Prices TO COME 20 **UNDER DEVELOPMENT** 10 MAR-02 MAY-02 JUL-02 SEP-02 NOV-02 JAN-03 MAR-03 APR-02 JUN-02 AUG-02 OCT-02 DEC-02 FEB-03

# FPLE/EMT Daily Management:Report Report Date: 2/15/2002 Activity Date: 2/14/2002 Natural Gas Historical Trends - Avg. Monthly Prices Current Month Natural Gas Prices - Past 20 days

Powder River Basin Coal - Monthly Avg. Prices

#### FPL/EMT Daily Management Report Report Date. 2/11/2002 Fuel Prices - Historical and Futures Activity Date. 2/8/2002 Natural Gas Historical Trends - Avg. Monthly Prices **Current Month Natural Gas Prices** 8 **● 2002** ★ 2001 06 07 80 09 10 03 04 05 02 JAN FEB MAR APR MAY JUN JUL AUG SEP OCT NOV DEC Crude Oil Historical Trends - Monthly Avg. Prices **Current Month Crude Oil Prices** 35 35 30 28 25 21 ₩- 2002 ★- 2001 20 14 15 10 01 02 03 04 05 06 07 80 09 10 JAN FEB MAR APR MAY JUN JUL AUG SEP OCT NOV DEC Treef Current 1 Mo Ago CH 03 \* 2.96 3.05 3.05 Central Appalachian Coal - Monthly Avg. Prices Natural Gas Price Futures - Next 13 mos. 40 35 30 25 20 15 ∰ Current ± 1 Ma. Age ₩ 2002 ▲ 2001 0 L MAR-02 MAY-02 JUL-02 SEP-02 NOV-02 JAN-03 MAR-03 APR-02 JUN-02 AUG-02 OCT-02 DEC-02 FEB-03 JAN FEB MAR APR MAY JUN JUL AUG SEP OCT NOV DEC Year Current 1 Mo Ago Cal 03 20.95 21.33 21.28 Crude Oil Price Futures - Next 13 mos. Powder River Basin Coal - Monthly Avg. Prices 30 26 El Current TO COME 20 **UNDER DEVELOPMENT** 15 10 MAR-92 MAY-92 JUL-92 SEP-92 NOV-02 JAN-93 MAR-93 APR-92 JUN-92 AUG-92 OCT-92 DEC-92 FEB-93

### FPLE/EMT Daily Management Report Report Date: 2/1/2002 Fuel Prices - Historical and Futures Activity Date: 1/31/2002 Natural Gas Historical Trends - Avg. Monthly Prices **Current Month Natural Gas Prices** 10 8 ∰ 2002 ≜ 2001 JAN FEB MAR APR MAY JUN JUL AUG SEP OCT NOV DEC 01 03 05 07 09 11 13 15 17 19 21 23 25 27 29 31 02 04 06 08 10 12 14 16 18 20 22 24 26 28 30 **Current Month Crude Oil Prices** Crude Oil Historical Trends - Monthly Avg. Prices 35 30 28 25 21 ₩ 2002 •A· 2001 20 14 JAN FEB MAR APR MAY JUN JUL AUG SEP OCT NOV DEC 01 03 05 07 09 11 13 15 17 19 21 23 25 27 29 31 02 04 06 08 10 12 14 16 18 20 22 24 26 28 30 Cid 03% 2.92 3.13 CH DI 3.01 3.18 **Natural Gas Price Futures** Current 1-1-1-1 MAR-02 MAY-02 JUL-02 SEP-02 NOV-02 JAN-03 APR-02 JUN-02 AUG-02 OCT-02 DEC-02 FEB-03 Year Current 1 Mc Ago Cm 03 20.77 21.54 Cal O4% 20.96 21.44 **Crude Oil Price Futures** 35 30 26 SE Current ≜ 1 Ma. Age 20 15 MAR-02 MAY-02 JUL-02 SEP-02 NOV-02 JAN-03 APR-02 JUN-02 AUG-02 OCT-02 DEC-02 FEB-03