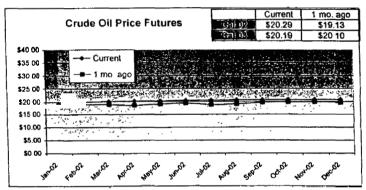

#### FPLE/EMT **Daily Management Report** Fuel Prices - Historical and Futures Report Date, 1/7/2002 御部 Current 1 Mo Ago 3 07 3 21 3 12 Natural Gas Price Futures Natural Gas Historical Trends - Avg Monthly Prices 10.00 9 00 8 00 7.00 6.00 5.00 4.00 3.00 7.00 ■ Gurrent ≜ 1 No Age 02 APR-02 JUN-02 AUG-02 OCT-07 DEC-02 FEB-03 MAR-02 MAY-02 JUL-02 SEP-02 NOV-02 JAN-03 JAN FEB MAR APR MAY JUN JUL AUG SEP OCT NOV DEC 1 Mo Ago 20 96 21.21 **Crude Oil Price Futures** Crude Oil Historical Trends - Monthly Avg. Prices 30.00 25.00 25 20.00 **⊞** Current ▲ 1 Me, Age ● 2002 ▲ 2001 20 15.00 10.00 10 5.00 0.00 FEB-02 APR-42 JUN-02 AUG-02 OCT-02 DEC-02 FEB-03 MAR-02 MAY-02 JUL-02 SEP-02 NOV-02 JAN-03 JAN FEB MAR APR MAY JUN JUL AUG SEP OCT HOV DEC