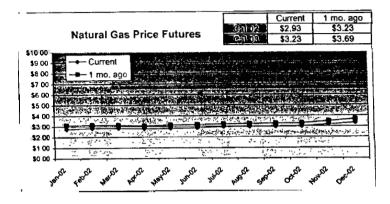

#### FPLE/EMT **Daily Management Report** Report Date 3/22/2002 Fuel Prices - Historical and Futures Activity Date, 3/21/2002 Current Month Natural Gas Prices - Past 20 days Natural Gas Historical Trends - Avg. Monthly Prices 4.00 10 3.40 8 2.80 6 **8** 2002 ▲ 2001 2.20 1.60 1.00 L MAR-02 MAR-06 MAR-10 MAR-14 MAR-18 MAR-04 MAR-08 MAR-12 MAR-16 MAR-20 JAN FEB MAR APR MAY JUN JUL AUG SEP OCT NOV DEC Current Month Crude Oil Prices - Past 20 days Crude Oil Historical Trends - Monthly Avg. Prices 35 28 27 14 18 MAR-02 MAR-06 MAR-10 MAR-14 MAR-18 JAN FEB MAR APR MAY JUN JUL AUG SEP OCT NOV DEC MAR-04 MAR-08 MAR-12 MAR-16 MAR-20 Year Current 1 Mo, Ago Cal 03 3.17 Central Appalachian Coal - Monthly Avg. Prices Natural Gas Price Futures - Next 13 mos. ● 2002 ▲ 2001 10 0 APR-02 JUN-02 AUG-02 OCT-02 DEC-02 FEB-03 APR-03 MAY-02 JUL-02 SEP-02 NOV-02 JAN-03 MAR-03 JAN FEB MAR APR MAY JUN JUL AUG SEP OCT NOV DEC Current h Mo Apo 23 88 Cal 03 20.97 23 16 Crude Oil Price Futures - Next 13 mos. Powder River Basin Coal - Monthly Avg. Prices 30 25 TO COME 20 **UNDER DEVELOPMENT** 15 APR-02 JUN-02 AUG-02 OCT-02 DEC-02 FEB-03 APR-03 MAY-02 JUL-02 SEP-02 NOV-02 JAN-03 MAR-03

#### FPLE/EMT Daily Management Report Report Date: 3/21/2002 Fuel Prices - Historical and Futures Activity Date. 3/20/2002 Current Month Natural Gas Prices - Past 20 days Natural Gas Historical Trends - Avg. Monthly Prices 4.00 10 3.40 2.80 2.20 1.60 MAR-01 MAR-05 MAR-09 MAR-13 MAR-17 MAR-03 MAR-07 MAR-11 MAR-15 MAR-19 JAN FEB MAR APR MAY JUN JUL AUG SEP OCT NOV DEC Current Month Crude Oil Prices - Past 20 days Crude Oil Historical Trends - Monthly Avg. Prices 30 35 21 14 18 7 MAR-01 MAR-05 MAR-09 MAR-13 MAR-17 0 JAN FEB MAR APR MAY JUN JUL AUG SEP OCT NOV DEC MAR-03 MAR-07 MAR-11 MAR-15 MAR-19 Cal 03 Cal 04 Natural Gas Price Futures - Next 13 mos. Central Appalachian Coal - Monthly Avg. Prices 40 35 ● 2002 ▲ 2001 0 APR-02 JUN-02 AUG-02 OCT-02 DEC-02 FEB-03 APR-03 MAY-02 JUL-02 SEP-03 NOV-02 JAN-03 MAR-03 JAN FEB MAR APR MAY JUN JUL AUG SEP OCT NOV DEC 23 33 20.68 Cal 03 Cal D4 22.61 Crude Oil Price Futures - Next 13 mos. Powder River Basin Coal - Monthly Avg. Prices 30 25 TO COME 20 UNDER DEVELOPMENT 15 10 APR-02 JUN-02 AUG-02 OCT-02 DEC-02 FEB-03 APR-03 MAY-02 JUL-02 SEP-02 NOV-02 JAN-03 MAR-03

### FPLE/EMT **Daily Management Report** Report Date, 3/20/2002 Fuel Prices - Historical and Futures Activity Date: 3/19/2002 Current Month Natural Gas Prices - Past 20 days Natural Gas Historical Trends - Avg. Monthly Prices 4.00 3.40 ● 2002 ▲ 2001 2.20 1.60 FEB-28 MAR-04 MAR-08 MAR-12 MAR-16 MAR-02 MAR-06 MAR-10 MAR-14 MAR-18 JAN FEB MAR APR MAY JUN JUL AUG SEP OCT NOV DEC Current Month Crude Oil Prices - Past 20 days Crude Oil Historical Trends - Monthly Avg. Prices 30 27 24 21 14 18 FEB-28 MAR-04 MAR-08 MAR-12 MAR-16 JAN FEB MAR APR MAY JUN JUL AUG SEP OCT NOV DEC MAR-02 MAR-06 MAR-10 MAR-14 MAR-18 Cal 03 3.67 3.12 Natural Gas Price Futures - Next 13 mos. Central Appalachian Coal - Monthly Avg. Prices → 2002 → 2001 APR-02 JUN-02 AUG-02 OCT-02 DEC-02 FEB-03 APR-03 MAY-02 JUL-02 SEP-02 NOV-02 JAN-03 MAR-03 JAN FEB MAR APR MAY JUN JUL AUG SEP OCT NOV DEC Cal D3 22 81 Crude Oil Price Futures - Next 13 mos. Powder River Basin Coal - Monthly Avg. Prices 35 30 25 TO COME UNDER DEVELOPMENT 10 L APR-02 JUN-02 AUG-02 OCT-02 DEC-02 FEB-03 APR-03 MAY-02 JUL-02 SEP-02 NOV-02 JAN-03 MAR-03

### FPLE/EMT **Daily Management Report** Report Date: 3/19/2002 Fuel Prices - Historical and Futures Activity Date 3/18/2002 Current Month Natural Gas Prices - Past 20 days Natural Gas Historical Trends - Avg. Monthly Prices 4.00 3.40 2.80 2.20 1.60 FEB-27 MAR-03 MAR-07 MAR-11 MAR-15 JAN FEB MAR APR MAY JUN JUL AUG SEP OCT NOV DEC MAR-01 MAR-05 MAR-09 MAR-13 MAR-17 Crude Oil Historical Trends - Monthly Avg. Prices **Current Month Crude Oil Prices - Past 20 days** 35 30 27 28 24 21 21 14 FEB-27 MAR-03 MAR-07 MAR-11 MAR-15 JAN FEB MAR APR MAY JUN JUL AUG SEP OCT NOV DEC MAR-01 MAR-05 MAR-09 MAR-13 MAR-17 Year Current 1 Mo Ago Natural Gas Price Futures - Next 13 mos. Central Appalachian Coal - Monthly Avg. Prices ⊕ Current ▲ 1 Mo Age ● 2002 ▲ 2001 10 APR-02 JUN-02 AUG-02 OCT-02 DEC-02 FEB-03 APR-03 MAY-02 JUL-02 SEP-02 NOV-02 JAN-03 MAR-03 JAN FEB MAR APR MAY JUN JUL AUG SEP OCT NOV DEC Current 1 Mo Apo Cal 03 23 61 21.35 Cal 04 Crude Oil Price Futures - Next 13 mos. Powder River Basin Coal - Monthly Avg. Prices TO COME UNDER DEVELOPMENT 16 APR-02 JUN-02 AUG-02 OCT-02 DEC-02 FEB-03 APR-03

#### FPLE/EMT Daily Management Report Report Date: 3/12/2002 Fuel Prices - Historical and Futures Activity Date: 3/11/2002 Current Month Natural Gas Prices - Past 20 days Natural Gas Historical Trends - Avg. Monthly Prices 4.00 10 3.40 8 2.80 **8** 2002 **±** 2001 2.20 1.60 1.00 L FEB-20 FEB-24 FEB-28 MAR-04 MAR-08 FEB-22 FEB-26 MAR-02 MAR-06 MAR-10 JAN FEB MAR APR MAY JUN JUL AUG SEP OCT NOV DEC Current Month Crude Oil Prices - Past 20 days Crude Oil Historical Trends - Monthly Avg. Prices 35 30 27 28 24 21 21 FEB-20 FEB-24 FEB-28 MAR-04 MAR-08 0 JAN FEB MAR APR MAY JUN JUL AUG SEP OCT NOV DEC FEB-22 FEB-26 MAR-02 MAR-06 MAR-10 Current 1 Mo Apo Natural Gas Price Futures - Next 13 mos Central Appalachian Coal - Monthly Avg. Prices 50 45 40 35 36 25 20 15 B Currerd ▲ 1 Me. Age ₩ 2002 ₩ 2001 19 APR-02 JUN-02 AUG-02 OCT-02 DEC-02 FEB-03 APR-03 MAY-02 JUL-02 SEP-02 NOV-02 JAN-03 MAR-03 JAN FEB MAR APR MAY JUN JUL AUG SEP OCT NOV DEC Current 1 Mo Ago Cal 03% 23.59 20.95 Cal Oli 23.12 20.9 Crude Oil Price Futures - Next 13 mos. Powder River Basin Coal - Monthly Avg. Prices 30 Current TO COME UNDER DEVELOPMENT 10 APR-02 JUN-02 AUG-02 OCT-02 DEC-02 FEB-03 APR-03 MAY-02 JUL-02 SEP-02 NOV-02 JAN-03 MAR-03

#### FPLE/EMT Daily Management Report Fuel Prices - Historical and Futures Activity Date: 3/7/2002 Current Month Natural Gas Prices - Past 20 days Natural Gas Historical Trends - Avg. Monthly Prices ♣ 2007 ★ 2001 1.60 1.00 FEB-16 FEB-20 FEB-24 FEB-28 MAR-04 FEB-18 FEB-22 FEB-26 MAR-02 MAR-06 JAN FEB MAR APR MAY JUN JUL AUG SEP OCT NOV DEC Crude Oil Historical Trends - Monthly Avg. Prices **Current Month Crude Oil Prices - Past 20 days** 35 30 27 28 24 21 - 2002 -±- 2001 21 18 FEB-16 FEB-20 FEB-24 FEB-28 MAR-04 0 JAN FEB MAR APR MAY JUN JUL AUG SEP OCT NOV DEC FEB-18 FEB-22 FEB-26 MAR-02 MAR-06 Current 1 Mo Ago 2.9 3.01 Natural Gas Price Futures - Next 13 mos. 40 35 30 25 ₩ 2002 A 2001 20 15 0 L APR-02 JUN-02 AUG-02 OCT-02 DEC-02 FEB-03 APR-03 MAY-02 JUL-02 SEP-02 NOV-02 JAN-03 MAR-03 JAN FEB MAR APR MAY JUN JUL AUG SEP OCT NOV DEC Current 1 Mo. Acc 20.57 200 22.91 22.5 20.54 Crude Oil Price Futures - Next 13 mos. Powder River Basin Coal - Monthly Avg. Prices SE Current TO COME UNDER DEVELOPMENT APR-02 JUN-02 AUG-02 OCT-02 DEC-02 FEB-03 APR-03 MAY-02 JUL-02 SEP-02 NOV-02 JAN-03 MAR-03

#### FPLE/EMT Daily Management Report Fuel Prices - Historical and Futures Report Date: 3/4/2002 Activity Date: 3/1/2002 Natural Gas Historical Trends - Avg. Monthly Prices Current Month Natural Gas Prices - Past 20 days 4.00 3.40 2.80 **● 2002 ★ 2001** 2.20 1.60 FI B-12 FEB-16 FEB-20 FEB-24 FEB-28 JAN FEB MAR APR MAY JUN JUL AUG SEP OCT NOV DEC FEB-14 FEB-18 FEB-22 FEB-26 MAR-02 Crude Oil Historical Trends - Monthly Avg. Prices Current Month Crude Oil Prices - Past 20 days 35 28 21 ₩ 2002 ★ 2001 14 18 7 FEB-12 FEB-16 FEB-20 FEB-24 FEB-28 JAN FEB MAR APR MAY JUN JUL AUG SEP OCT NOV DEC FEB-14 FEB-18 FEB-22 FEB-26 MAR-02

#### FPLE/EMT Daily Management Report (1986) Report Date: 2/27/2002 Fuel Prices - Historical and Futures Activity Date, 2/26/2002 Current Month Natural Gas Prices - Past 20 days Natural Gas Historical Trends - Avg. Monthly Prices 3.40 8 2.80 2.20 1.60 1.00 FEB-07 FEB-11 FEB-15 FEB-19 FEB-23 JAN FER MAR APR MAY JUN JUL AUG SEP OCT NOV DEC FEB-09 FEB-13 FEB-17 FEB-21 FEB-25 Crude Oil Historical Trends - Monthly Avg. Prices 30 35

# FPLE/EMT Daily Management Report

**Fuel Prices - Historical and Futures** 

Report Date: 2/26/2002 Activity Date: 2/25/2002

Powder River Basin Coal - Monthly Avg. Prices

TO COME

UNDER DEVELOPMENT

# FPLE/EMT Daily Management Report Fuel Prices - Historical and Futures Report Date: 2/22/2002 Activity Date: 2/21/2002

Powder River Basin Coal - Monthly Avg. Prices

TO COME

UNDER DEVELOPMENT

#### FPLE/EMT Daily Management Report Report Date: 2/20/2002 Fuel Prices - Historical and Futures Activity Date. 2/19/2002 Current Month Natural Gas Prices - Past 20 days Natural Gas Historical Trends - Avg. Monthly Prices 10 ₽ 2002 ± 2001 JAN-31 FEB-04 FEB-08 FEB-12 FEB-16 JAM FER MAR APR MAY JUN JUL AUG SEP OCT NOV DEC FEB-02 FEB-06 FEB-10 FEB-14 FEB-18 Current Month Crude Oil Prices - Past 20 days Crude Oil Historical Trends - Monthly Avg. Prices 35 28 21 ₩ 2002 ★ 2001 14 JAN-31 FEB-04 FEB-08 FEB-12 FEB-16 JAN FEB MAR APR MAY JUN JUL AUG SEP OCT NOV DEC FEB-02 FEB-06 FEB-10 FEB-14 FEB-18 ∂Yeer € Current 1 Mo Ag Cal 933 3.12 Cal 04.5 Natural Gas Price Futures - Next 13 mos. Central Appalachian Coal - Monthly Avg. Prices 45 48 3 30 26 20 15 ∰ Current ≜-1 Mo. Age ₩ 2002 ₩ 2001 MAR-02 MAY-02 JUL-02 SEP-02 NOV-02 JAN-03 MAR-03 JAN FEB MAR APR MAY JUN JUL AUG SEP OCT NOV DEC APR-02 JUN-02 AUG-02 OCT-02 DEC-02 FEB-03 Cal 03 2 21.02 20.17

#### FPLE/EMT Daily Management Report Report Date: 2/18/2002 Fuel Prices - Historical and Futures Activity Date: 2/15/2002 Current Month Natural Gas Prices - Past 20 days Natural Gas Historical Trends - Avg. Monthly Prices 10 ₩ 2002 ₩ 2001 FEB-02 FEB-06 FEB-10 FEB-14 JAN-29 JAN FEB MAR APR MAY JUN JUL AUG SEP OCT NOV DEC JAN-31 FEB-04 FEB-08 FEB-12 FEB-16 Current Month Crude Oil Prices - Past 20 days Crude Oil Historical Trends - Monthly Avg. Prices 35 30 28 25 21 14 JAN-29 FEB-02 FEB-06 FEB-10 FEB-14 JAN FEB MAR APR MAY JUN JUL AUG SEP OCT NOV DEC JAN-31 FEB-04 FEB-08 FEB-12 FEB-16 Current 1 Ma Ago 2.96 3.04 Central Appalachian Coal - Monthly Avg. Prices Natural Gas Price Futures - Next 13 mos. 35 30 25 20 ₩ 2002 ★ 2001 10 MAR-02 MAY-02 JUL-02 SEP-02 NOV-02 JAN-03 MAR-03 APR-02 JUN-02 AUG-02 OCT-02 DEC-02 FEB-03 JAN FEB MAR APR MAY JUN JUL AUG SEP OCT NOV DEC Current 1 Mo. Apo 21.35 20.11 20.41 Crude Oil Price Futures - Next 13 mos. Powder River Basin Coal - Monthly Avg. Prices TO COME 20 **UNDER DEVELOPMENT** 10 MAR-02 MAY-02 JUL-02 SEP-02 NOV-02 JAN-03 MAR-03 APR-02 JUN-02 AUG-02 OCT-02 DEC-02 FEB-03

# FPLE/EMT Daily Management:Report Report Date: 2/15/2002 Activity Date: 2/14/2002 Natural Gas Historical Trends - Avg. Monthly Prices Current Month Natural Gas Prices - Past 20 days

Powder River Basin Coal - Monthly Avg. Prices

#### FPL/EMT Daily Management Report Report Date. 2/11/2002 Fuel Prices - Historical and Futures Activity Date. 2/8/2002 Natural Gas Historical Trends - Avg. Monthly Prices **Current Month Natural Gas Prices** 8 **● 2002** ★ 2001 06 07 80 09 10 03 04 05 02 JAN FEB MAR APR MAY JUN JUL AUG SEP OCT NOV DEC Crude Oil Historical Trends - Monthly Avg. Prices **Current Month Crude Oil Prices** 35 35 30 28 25 21 ₩- 2002 ★- 2001 20 14 15 10 01 02 03 04 05 06 07 80 09 10 JAN FEB MAR APR MAY JUN JUL AUG SEP OCT NOV DEC Treef Current 1 Mo Ago CH 03 \* 2.96 3.05 3.05 Central Appalachian Coal - Monthly Avg. Prices Natural Gas Price Futures - Next 13 mos. 40 35 30 25 20 15 ∰ Current ± 1 Ma. Age ₩ 2002 ▲ 2001 0 L MAR-02 MAY-02 JUL-02 SEP-02 NOV-02 JAN-03 MAR-03 APR-02 JUN-02 AUG-02 OCT-02 DEC-02 FEB-03 JAN FEB MAR APR MAY JUN JUL AUG SEP OCT NOV DEC Year Current 1 Mo Ago Cal 03 20.95 21.33 21.28 Crude Oil Price Futures - Next 13 mos. Powder River Basin Coal - Monthly Avg. Prices 30 26 El Current TO COME 20 **UNDER DEVELOPMENT** 15 10 MAR-92 MAY-92 JUL-92 SEP-92 NOV-02 JAN-93 MAR-93 APR-92 JUN-92 AUG-92 OCT-92 DEC-92 FEB-93

### FPLE/EMT Daily Management Report Report Date: 2/1/2002 Fuel Prices - Historical and Futures Activity Date: 1/31/2002 Natural Gas Historical Trends - Avg. Monthly Prices **Current Month Natural Gas Prices** 10 8 ∰ 2002 ≜ 2001 JAN FEB MAR APR MAY JUN JUL AUG SEP OCT NOV DEC 01 03 05 07 09 11 13 15 17 19 21 23 25 27 29 31 02 04 06 08 10 12 14 16 18 20 22 24 26 28 30 **Current Month Crude Oil Prices** Crude Oil Historical Trends - Monthly Avg. Prices 35 30 28 25 21 ₩ 2002 •A· 2001 20 14 JAN FEB MAR APR MAY JUN JUL AUG SEP OCT NOV DEC 01 03 05 07 09 11 13 15 17 19 21 23 25 27 29 31 02 04 06 08 10 12 14 16 18 20 22 24 26 28 30 Cid 03% 2.92 3.13 CH DI 3.01 3.18 **Natural Gas Price Futures** Current 1-1-1-1 MAR-02 MAY-02 JUL-02 SEP-02 NOV-02 JAN-03 APR-02 JUN-02 AUG-02 OCT-02 DEC-02 FEB-03 Year Current 1 Mc Ago Cm 03 20.77 21.54 Cal O4% 20.96 21.44 **Crude Oil Price Futures** 35 30 26 SE Current ≜ 1 Ma. Age 20 15 MAR-02 MAY-02 JUL-02 SEP-02 NOV-02 JAN-03 APR-02 JUN-02 AUG-02 OCT-02 DEC-02 FEB-03