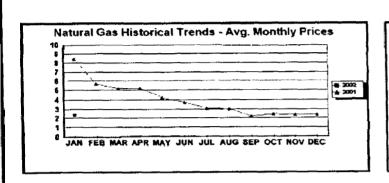

# FPLE/EMT Daily Management Report Fuel Prices - Historical and Futures Report Date. 3/29/2002 Activity Date. 3/28/2002 Natural Gas Historical Trends - Avg. Monthly Prices Current Month Natural Gas Prices - Past 20 days

#### FPLE/EMT **Daily Management Report** Report Date 3/22/2002 Fuel Prices - Historical and Futures Activity Date, 3/21/2002 Current Month Natural Gas Prices - Past 20 days Natural Gas Historical Trends - Avg. Monthly Prices 4.00 10 3.40 8 2.80 6 **8** 2002 ▲ 2001 2.20 1.60 1.00 L MAR-02 MAR-06 MAR-10 MAR-14 MAR-18 MAR-04 MAR-08 MAR-12 MAR-16 MAR-20 JAN FEB MAR APR MAY JUN JUL AUG SEP OCT NOV DEC Current Month Crude Oil Prices - Past 20 days Crude Oil Historical Trends - Monthly Avg. Prices 35 28 27 14 18 MAR-02 MAR-06 MAR-10 MAR-14 MAR-18 JAN FEB MAR APR MAY JUN JUL AUG SEP OCT NOV DEC MAR-04 MAR-08 MAR-12 MAR-16 MAR-20 Year Current 1 Mo, Ago Cal 03 3.17 Central Appalachian Coal - Monthly Avg. Prices Natural Gas Price Futures - Next 13 mos. ● 2002 ▲ 2001 10 0 APR-02 JUN-02 AUG-02 OCT-02 DEC-02 FEB-03 APR-03 MAY-02 JUL-02 SEP-02 NOV-02 JAN-03 MAR-03 JAN FEB MAR APR MAY JUN JUL AUG SEP OCT NOV DEC Current h Mo Apo 23 88 Cal 03 20.97 23 16 Crude Oil Price Futures - Next 13 mos. Powder River Basin Coal - Monthly Avg. Prices 30 25 TO COME 20 **UNDER DEVELOPMENT** 15 APR-02 JUN-02 AUG-02 OCT-02 DEC-02 FEB-03 APR-03 MAY-02 JUL-02 SEP-02 NOV-02 JAN-03 MAR-03