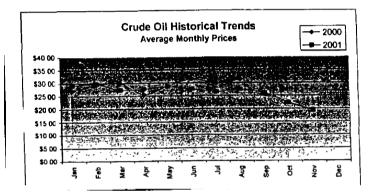

#### FPLE/EMT **Daily Management Report** Report Date 3/22/2002 Fuel Prices - Historical and Futures Activity Date, 3/21/2002 Current Month Natural Gas Prices - Past 20 days Natural Gas Historical Trends - Avg. Monthly Prices 4.00 10 3.40 8 2.80 6 **8** 2002 ▲ 2001 2.20 1.60 1.00 L MAR-02 MAR-06 MAR-10 MAR-14 MAR-18 MAR-04 MAR-08 MAR-12 MAR-16 MAR-20 JAN FEB MAR APR MAY JUN JUL AUG SEP OCT NOV DEC Current Month Crude Oil Prices - Past 20 days Crude Oil Historical Trends - Monthly Avg. Prices 35 28 27 14 18 MAR-02 MAR-06 MAR-10 MAR-14 MAR-18 JAN FEB MAR APR MAY JUN JUL AUG SEP OCT NOV DEC MAR-04 MAR-08 MAR-12 MAR-16 MAR-20 Year Current 1 Mo, Ago Cal 03 3.17 Central Appalachian Coal - Monthly Avg. Prices Natural Gas Price Futures - Next 13 mos. ● 2002 ▲ 2001 10 0 APR-02 JUN-02 AUG-02 OCT-02 DEC-02 FEB-03 APR-03 MAY-02 JUL-02 SEP-02 NOV-02 JAN-03 MAR-03 JAN FEB MAR APR MAY JUN JUL AUG SEP OCT NOV DEC Current h Mo Apo 23 88 Cal 03 20.97 23 16 Crude Oil Price Futures - Next 13 mos. Powder River Basin Coal - Monthly Avg. Prices 30 25 TO COME 20 **UNDER DEVELOPMENT** 15 APR-02 JUN-02 AUG-02 OCT-02 DEC-02 FEB-03 APR-03 MAY-02 JUL-02 SEP-02 NOV-02 JAN-03 MAR-03