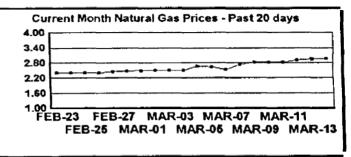

# FPLE/EMT Daily Management Report Fuel Prices - Historical and Futures Report Date. 3/29/2002 Activity Date. 3/28/2002 Natural Gas Historical Trends - Avg. Monthly Prices Current Month Natural Gas Prices - Past 20 days