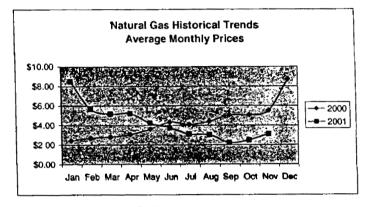

#### FPLE/EMT **Daily Management Report** Report Date 3/22/2002 Fuel Prices - Historical and Futures Activity Date, 3/21/2002 Current Month Natural Gas Prices - Past 20 days Natural Gas Historical Trends - Avg. Monthly Prices 4.00 10 3.40 8 2.80 6 **8** 2002 ▲ 2001 2.20 1.60 1.00 L MAR-02 MAR-06 MAR-10 MAR-14 MAR-18 MAR-04 MAR-08 MAR-12 MAR-16 MAR-20 JAN FEB MAR APR MAY JUN JUL AUG SEP OCT NOV DEC Current Month Crude Oil Prices - Past 20 days Crude Oil Historical Trends - Monthly Avg. Prices 35 28 27 14 18 MAR-02 MAR-06 MAR-10 MAR-14 MAR-18 JAN FEB MAR APR MAY JUN JUL AUG SEP OCT NOV DEC MAR-04 MAR-08 MAR-12 MAR-16 MAR-20 Year Current 1 Mo, Ago Cal 03 3.17 Central Appalachian Coal - Monthly Avg. Prices Natural Gas Price Futures - Next 13 mos. ● 2002 ▲ 2001 10 0 APR-02 JUN-02 AUG-02 OCT-02 DEC-02 FEB-03 APR-03 MAY-02 JUL-02 SEP-02 NOV-02 JAN-03 MAR-03 JAN FEB MAR APR MAY JUN JUL AUG SEP OCT NOV DEC Current h Mo Apo 23 88 Cal 03 20.97 23 16 Crude Oil Price Futures - Next 13 mos. Powder River Basin Coal - Monthly Avg. Prices 30 25 TO COME 20 **UNDER DEVELOPMENT** 15 APR-02 JUN-02 AUG-02 OCT-02 DEC-02 FEB-03 APR-03 MAY-02 JUL-02 SEP-02 NOV-02 JAN-03 MAR-03

#### FPLE/EMT Daily Management Report Report Date: 3/21/2002 Fuel Prices - Historical and Futures Activity Date. 3/20/2002 Current Month Natural Gas Prices - Past 20 days Natural Gas Historical Trends - Avg. Monthly Prices 4.00 10 3.40 2.80 2.20 1.60 MAR-01 MAR-05 MAR-09 MAR-13 MAR-17 MAR-03 MAR-07 MAR-11 MAR-15 MAR-19 JAN FEB MAR APR MAY JUN JUL AUG SEP OCT NOV DEC Current Month Crude Oil Prices - Past 20 days Crude Oil Historical Trends - Monthly Avg. Prices 30 35 21 14 18 7 MAR-01 MAR-05 MAR-09 MAR-13 MAR-17 0 JAN FEB MAR APR MAY JUN JUL AUG SEP OCT NOV DEC MAR-03 MAR-07 MAR-11 MAR-15 MAR-19 Cal 03 Cal 04 Natural Gas Price Futures - Next 13 mos. Central Appalachian Coal - Monthly Avg. Prices 40 35 ● 2002 ▲ 2001 0 APR-02 JUN-02 AUG-02 OCT-02 DEC-02 FEB-03 APR-03 MAY-02 JUL-02 SEP-03 NOV-02 JAN-03 MAR-03 JAN FEB MAR APR MAY JUN JUL AUG SEP OCT NOV DEC 23 33 20.68 Cal 03 Cal D4 22.61 Crude Oil Price Futures - Next 13 mos. Powder River Basin Coal - Monthly Avg. Prices 30 25 TO COME 20 UNDER DEVELOPMENT 15 10 APR-02 JUN-02 AUG-02 OCT-02 DEC-02 FEB-03 APR-03 MAY-02 JUL-02 SEP-02 NOV-02 JAN-03 MAR-03

### FPLE/EMT **Daily Management Report** Report Date, 3/20/2002 Fuel Prices - Historical and Futures Activity Date: 3/19/2002 Current Month Natural Gas Prices - Past 20 days Natural Gas Historical Trends - Avg. Monthly Prices 4.00 3.40 ● 2002 ▲ 2001 2.20 1.60 FEB-28 MAR-04 MAR-08 MAR-12 MAR-16 MAR-02 MAR-06 MAR-10 MAR-14 MAR-18 JAN FEB MAR APR MAY JUN JUL AUG SEP OCT NOV DEC Current Month Crude Oil Prices - Past 20 days Crude Oil Historical Trends - Monthly Avg. Prices 30 27 24 21 14 18 FEB-28 MAR-04 MAR-08 MAR-12 MAR-16 JAN FEB MAR APR MAY JUN JUL AUG SEP OCT NOV DEC MAR-02 MAR-06 MAR-10 MAR-14 MAR-18 Cal 03 3.67 3.12 Natural Gas Price Futures - Next 13 mos. Central Appalachian Coal - Monthly Avg. Prices → 2002 → 2001 APR-02 JUN-02 AUG-02 OCT-02 DEC-02 FEB-03 APR-03 MAY-02 JUL-02 SEP-02 NOV-02 JAN-03 MAR-03 JAN FEB MAR APR MAY JUN JUL AUG SEP OCT NOV DEC Cal D3 22 81 Crude Oil Price Futures - Next 13 mos. Powder River Basin Coal - Monthly Avg. Prices 35 30 25 TO COME UNDER DEVELOPMENT 10 L APR-02 JUN-02 AUG-02 OCT-02 DEC-02 FEB-03 APR-03 MAY-02 JUL-02 SEP-02 NOV-02 JAN-03 MAR-03

### FPLE/EMT **Daily Management Report** Report Date: 3/19/2002 Fuel Prices - Historical and Futures Activity Date 3/18/2002 Current Month Natural Gas Prices - Past 20 days Natural Gas Historical Trends - Avg. Monthly Prices 4.00 3.40 2.80 2.20 1.60 FEB-27 MAR-03 MAR-07 MAR-11 MAR-15 JAN FEB MAR APR MAY JUN JUL AUG SEP OCT NOV DEC MAR-01 MAR-05 MAR-09 MAR-13 MAR-17 Crude Oil Historical Trends - Monthly Avg. Prices **Current Month Crude Oil Prices - Past 20 days** 35 30 27 28 24 21 21 14 FEB-27 MAR-03 MAR-07 MAR-11 MAR-15 JAN FEB MAR APR MAY JUN JUL AUG SEP OCT NOV DEC MAR-01 MAR-05 MAR-09 MAR-13 MAR-17 Year Current 1 Mo Ago Natural Gas Price Futures - Next 13 mos. Central Appalachian Coal - Monthly Avg. Prices ⊕ Current ▲ 1 Mo Age ● 2002 ▲ 2001 10 APR-02 JUN-02 AUG-02 OCT-02 DEC-02 FEB-03 APR-03 MAY-02 JUL-02 SEP-02 NOV-02 JAN-03 MAR-03 JAN FEB MAR APR MAY JUN JUL AUG SEP OCT NOV DEC Current 1 Mo Apo Cal 03 23 61 21.35 Cal 04 Crude Oil Price Futures - Next 13 mos. Powder River Basin Coal - Monthly Avg. Prices TO COME UNDER DEVELOPMENT 16 APR-02 JUN-02 AUG-02 OCT-02 DEC-02 FEB-03 APR-03

#### FPLE/EMT Daily Management Report Report Date: 3/12/2002 Fuel Prices - Historical and Futures Activity Date: 3/11/2002 Current Month Natural Gas Prices - Past 20 days Natural Gas Historical Trends - Avg. Monthly Prices 4.00 10 3.40 8 2.80 **8** 2002 **±** 2001 2.20 1.60 1.00 L FEB-20 FEB-24 FEB-28 MAR-04 MAR-08 FEB-22 FEB-26 MAR-02 MAR-06 MAR-10 JAN FEB MAR APR MAY JUN JUL AUG SEP OCT NOV DEC Current Month Crude Oil Prices - Past 20 days Crude Oil Historical Trends - Monthly Avg. Prices 35 30 27 28 24 21 21 FEB-20 FEB-24 FEB-28 MAR-04 MAR-08 0 JAN FEB MAR APR MAY JUN JUL AUG SEP OCT NOV DEC FEB-22 FEB-26 MAR-02 MAR-06 MAR-10 Current 1 Mo Apo Natural Gas Price Futures - Next 13 mos Central Appalachian Coal - Monthly Avg. Prices 50 45 40 35 36 25 20 15 B Currerd ▲ 1 Me. Age ₩ 2002 ₩ 2001 19 APR-02 JUN-02 AUG-02 OCT-02 DEC-02 FEB-03 APR-03 MAY-02 JUL-02 SEP-02 NOV-02 JAN-03 MAR-03 JAN FEB MAR APR MAY JUN JUL AUG SEP OCT NOV DEC Current 1 Mo Ago Cal 03% 23.59 20.95 Cal Oli 23.12 20.9 Crude Oil Price Futures - Next 13 mos. Powder River Basin Coal - Monthly Avg. Prices 30 Current TO COME UNDER DEVELOPMENT 10 APR-02 JUN-02 AUG-02 OCT-02 DEC-02 FEB-03 APR-03 MAY-02 JUL-02 SEP-02 NOV-02 JAN-03 MAR-03

#### FPLE/EMT Daily Management Report Fuel Prices - Historical and Futures Activity Date: 3/7/2002 Current Month Natural Gas Prices - Past 20 days Natural Gas Historical Trends - Avg. Monthly Prices ♣ 2007 ★ 2001 1.60 1.00 FEB-16 FEB-20 FEB-24 FEB-28 MAR-04 FEB-18 FEB-22 FEB-26 MAR-02 MAR-06 JAN FEB MAR APR MAY JUN JUL AUG SEP OCT NOV DEC Crude Oil Historical Trends - Monthly Avg. Prices **Current Month Crude Oil Prices - Past 20 days** 35 30 27 28 24 21 - 2002 -±- 2001 21 18 FEB-16 FEB-20 FEB-24 FEB-28 MAR-04 0 JAN FEB MAR APR MAY JUN JUL AUG SEP OCT NOV DEC FEB-18 FEB-22 FEB-26 MAR-02 MAR-06 Current 1 Mo Ago 2.9 3.01 Natural Gas Price Futures - Next 13 mos. 40 35 30 25 ₩ 2002 A 2001 20 15 0 L APR-02 JUN-02 AUG-02 OCT-02 DEC-02 FEB-03 APR-03 MAY-02 JUL-02 SEP-02 NOV-02 JAN-03 MAR-03 JAN FEB MAR APR MAY JUN JUL AUG SEP OCT NOV DEC Current 1 Mo. Acc 20.57 200 22.91 22.5 20.54 Crude Oil Price Futures - Next 13 mos. Powder River Basin Coal - Monthly Avg. Prices SE Current TO COME UNDER DEVELOPMENT APR-02 JUN-02 AUG-02 OCT-02 DEC-02 FEB-03 APR-03 MAY-02 JUL-02 SEP-02 NOV-02 JAN-03 MAR-03

#### FPLE/EMT **Daily Management Report** Fuel Prices - Historical and Futures Report Date, 1/7/2002 御部 Current 1 Mo Ago 3 07 3 21 3 12 Natural Gas Price Futures Natural Gas Historical Trends - Avg Monthly Prices 10.00 9 00 8 00 7.00 6.00 5.00 4.00 3.00 7.00 ■ Gurrent ≜ 1 No Age 02 APR-02 JUN-02 AUG-02 OCT-07 DEC-02 FEB-03 MAR-02 MAY-02 JUL-02 SEP-02 NOV-02 JAN-03 JAN FEB MAR APR MAY JUN JUL AUG SEP OCT NOV DEC 1 Mo Ago 20 96 21.21 **Crude Oil Price Futures** Crude Oil Historical Trends - Monthly Avg. Prices 30.00 25.00 25 20.00 **⊞** Current ▲ 1 Me, Age ● 2002 ▲ 2001 20 15.00 10.00 10 5.00 0.00 FEB-02 APR-42 JUN-02 AUG-02 OCT-02 DEC-02 FEB-03 MAR-02 MAY-02 JUL-02 SEP-02 NOV-02 JAN-03 JAN FEB MAR APR MAY JUN JUL AUG SEP OCT HOV DEC