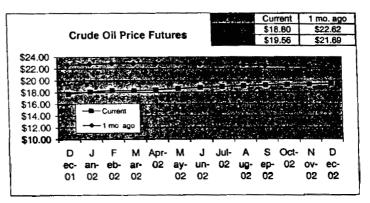

#### FPLE/EMT **Daily Management Report** Fuel Prices - Historical and Futures Report Date, 1/7/2002 御部 Current 1 Mo Ago 3 07 3 21 3 12 Natural Gas Price Futures Natural Gas Historical Trends - Avg Monthly Prices 10.00 9 00 8 00 7.00 6.00 5.00 4.00 3.00 7.00 ■ Gurrent ≜ 1 No Age 02 APR-02 JUN-02 AUG-02 OCT-07 DEC-02 FEB-03 MAR-02 MAY-02 JUL-02 SEP-02 NOV-02 JAN-03 JAN FEB MAR APR MAY JUN JUL AUG SEP OCT NOV DEC 1 Mo Ago 20 96 21.21 **Crude Oil Price Futures** Crude Oil Historical Trends - Monthly Avg. Prices 30.00 25.00 25 20.00 **⊞** Current ▲ 1 Me, Age ● 2002 ▲ 2001 20 15.00 10.00 10 5.00 0.00 FEB-02 APR-42 JUN-02 AUG-02 OCT-02 DEC-02 FEB-03 MAR-02 MAY-02 JUL-02 SEP-02 NOV-02 JAN-03 JAN FEB MAR APR MAY JUN JUL AUG SEP OCT HOV DEC