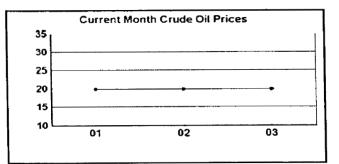

#### FPLE/EMT **Daily Management Report** Report Date 3/22/2002 Fuel Prices - Historical and Futures Activity Date, 3/21/2002 Current Month Natural Gas Prices - Past 20 days Natural Gas Historical Trends - Avg. Monthly Prices 4.00 10 3.40 8 2.80 6 **8** 2002 ▲ 2001 2.20 1.60 1.00 L MAR-02 MAR-06 MAR-10 MAR-14 MAR-18 MAR-04 MAR-08 MAR-12 MAR-16 MAR-20 JAN FEB MAR APR MAY JUN JUL AUG SEP OCT NOV DEC Current Month Crude Oil Prices - Past 20 days Crude Oil Historical Trends - Monthly Avg. Prices 35 28 27 14 18 MAR-02 MAR-06 MAR-10 MAR-14 MAR-18 JAN FEB MAR APR MAY JUN JUL AUG SEP OCT NOV DEC MAR-04 MAR-08 MAR-12 MAR-16 MAR-20 Year Current 1 Mo, Ago Cal 03 3.17 Central Appalachian Coal - Monthly Avg. Prices Natural Gas Price Futures - Next 13 mos. ● 2002 ▲ 2001 10 0 APR-02 JUN-02 AUG-02 OCT-02 DEC-02 FEB-03 APR-03 MAY-02 JUL-02 SEP-02 NOV-02 JAN-03 MAR-03 JAN FEB MAR APR MAY JUN JUL AUG SEP OCT NOV DEC Current h Mo Apo 23 88 Cal 03 20.97 23 16 Crude Oil Price Futures - Next 13 mos. Powder River Basin Coal - Monthly Avg. Prices 30 25 TO COME 20 **UNDER DEVELOPMENT** 15 APR-02 JUN-02 AUG-02 OCT-02 DEC-02 FEB-03 APR-03 MAY-02 JUL-02 SEP-02 NOV-02 JAN-03 MAR-03