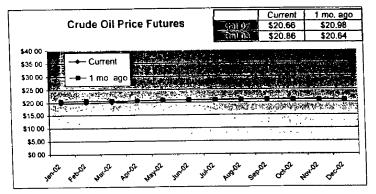

#### FPLE/EMT **Daily Management Report** Fuel Prices - Historical and Futures Report Date, 1/7/2002 御部 Current 1 Mo Ago 3 07 3 21 3 12 Natural Gas Price Futures Natural Gas Historical Trends - Avg Monthly Prices 10.00 9 00 8 00 7.00 6.00 5.00 4.00 3.00 7.00 ■ Gurrent ≜ 1 No Age 02 APR-02 JUN-02 AUG-02 OCT-07 DEC-02 FEB-03 MAR-02 MAY-02 JUL-02 SEP-02 NOV-02 JAN-03 JAN FEB MAR APR MAY JUN JUL AUG SEP OCT NOV DEC 1 Mo Ago 20 96 21.21 **Crude Oil Price Futures** Crude Oil Historical Trends - Monthly Avg. Prices 30.00 25.00 25 20.00 **⊞** Current ▲ 1 Me, Age ● 2002 ▲ 2001 20 15.00 10.00 10 5.00 0.00 FEB-02 APR-42 JUN-02 AUG-02 OCT-02 DEC-02 FEB-03 MAR-02 MAY-02 JUL-02 SEP-02 NOV-02 JAN-03 JAN FEB MAR APR MAY JUN JUL AUG SEP OCT HOV DEC