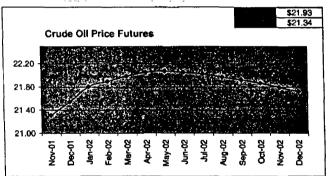

#### FPLE/EMT **Daily Management Report** Report Date 3/22/2002 Fuel Prices - Historical and Futures Activity Date, 3/21/2002 Current Month Natural Gas Prices - Past 20 days Natural Gas Historical Trends - Avg. Monthly Prices 4.00 10 3.40 8 2.80 6 **8** 2002 ▲ 2001 2.20 1.60 1.00 L MAR-02 MAR-06 MAR-10 MAR-14 MAR-18 MAR-04 MAR-08 MAR-12 MAR-16 MAR-20 JAN FEB MAR APR MAY JUN JUL AUG SEP OCT NOV DEC Current Month Crude Oil Prices - Past 20 days Crude Oil Historical Trends - Monthly Avg. Prices 35 28 27 14 18 MAR-02 MAR-06 MAR-10 MAR-14 MAR-18 JAN FEB MAR APR MAY JUN JUL AUG SEP OCT NOV DEC MAR-04 MAR-08 MAR-12 MAR-16 MAR-20 Year Current 1 Mo, Ago Cal 03 3.17 Central Appalachian Coal - Monthly Avg. Prices Natural Gas Price Futures - Next 13 mos. ● 2002 ▲ 2001 10 0 APR-02 JUN-02 AUG-02 OCT-02 DEC-02 FEB-03 APR-03 MAY-02 JUL-02 SEP-02 NOV-02 JAN-03 MAR-03 JAN FEB MAR APR MAY JUN JUL AUG SEP OCT NOV DEC Current h Mo Apo 23 88 Cal 03 20.97 23 16 Crude Oil Price Futures - Next 13 mos. Powder River Basin Coal - Monthly Avg. Prices 30 25 TO COME 20 **UNDER DEVELOPMENT** 15 APR-02 JUN-02 AUG-02 OCT-02 DEC-02 FEB-03 APR-03 MAY-02 JUL-02 SEP-02 NOV-02 JAN-03 MAR-03

#### FPLE/EMT Daily Management Report Report Date: 3/21/2002 Fuel Prices - Historical and Futures Activity Date. 3/20/2002 Current Month Natural Gas Prices - Past 20 days Natural Gas Historical Trends - Avg. Monthly Prices 4.00 10 3.40 2.80 2.20 1.60 MAR-01 MAR-05 MAR-09 MAR-13 MAR-17 MAR-03 MAR-07 MAR-11 MAR-15 MAR-19 JAN FEB MAR APR MAY JUN JUL AUG SEP OCT NOV DEC Current Month Crude Oil Prices - Past 20 days Crude Oil Historical Trends - Monthly Avg. Prices 30 35 21 14 18 7 MAR-01 MAR-05 MAR-09 MAR-13 MAR-17 0 JAN FEB MAR APR MAY JUN JUL AUG SEP OCT NOV DEC MAR-03 MAR-07 MAR-11 MAR-15 MAR-19 Cal 03 Cal 04 Natural Gas Price Futures - Next 13 mos. Central Appalachian Coal - Monthly Avg. Prices 40 35 ● 2002 ▲ 2001 0 APR-02 JUN-02 AUG-02 OCT-02 DEC-02 FEB-03 APR-03 MAY-02 JUL-02 SEP-03 NOV-02 JAN-03 MAR-03 JAN FEB MAR APR MAY JUN JUL AUG SEP OCT NOV DEC 23 33 20.68 Cal 03 Cal D4 22.61 Crude Oil Price Futures - Next 13 mos. Powder River Basin Coal - Monthly Avg. Prices 30 25 TO COME 20 UNDER DEVELOPMENT 15 10 APR-02 JUN-02 AUG-02 OCT-02 DEC-02 FEB-03 APR-03 MAY-02 JUL-02 SEP-02 NOV-02 JAN-03 MAR-03

### FPLE/EMT **Daily Management Report** Report Date, 3/20/2002 Fuel Prices - Historical and Futures Activity Date: 3/19/2002 Current Month Natural Gas Prices - Past 20 days Natural Gas Historical Trends - Avg. Monthly Prices 4.00 3.40 ● 2002 ▲ 2001 2.20 1.60 FEB-28 MAR-04 MAR-08 MAR-12 MAR-16 MAR-02 MAR-06 MAR-10 MAR-14 MAR-18 JAN FEB MAR APR MAY JUN JUL AUG SEP OCT NOV DEC Current Month Crude Oil Prices - Past 20 days Crude Oil Historical Trends - Monthly Avg. Prices 30 27 24 21 14 18 FEB-28 MAR-04 MAR-08 MAR-12 MAR-16 JAN FEB MAR APR MAY JUN JUL AUG SEP OCT NOV DEC MAR-02 MAR-06 MAR-10 MAR-14 MAR-18 Cal 03 3.67 3.12 Natural Gas Price Futures - Next 13 mos. Central Appalachian Coal - Monthly Avg. Prices → 2002 → 2001 APR-02 JUN-02 AUG-02 OCT-02 DEC-02 FEB-03 APR-03 MAY-02 JUL-02 SEP-02 NOV-02 JAN-03 MAR-03 JAN FEB MAR APR MAY JUN JUL AUG SEP OCT NOV DEC Cal D3 22 81 Crude Oil Price Futures - Next 13 mos. Powder River Basin Coal - Monthly Avg. Prices 35 30 25 TO COME UNDER DEVELOPMENT 10 L APR-02 JUN-02 AUG-02 OCT-02 DEC-02 FEB-03 APR-03 MAY-02 JUL-02 SEP-02 NOV-02 JAN-03 MAR-03

### FPLE/EMT **Daily Management Report** Report Date: 3/19/2002 Fuel Prices - Historical and Futures Activity Date 3/18/2002 Current Month Natural Gas Prices - Past 20 days Natural Gas Historical Trends - Avg. Monthly Prices 4.00 3.40 2.80 2.20 1.60 FEB-27 MAR-03 MAR-07 MAR-11 MAR-15 JAN FEB MAR APR MAY JUN JUL AUG SEP OCT NOV DEC MAR-01 MAR-05 MAR-09 MAR-13 MAR-17 Crude Oil Historical Trends - Monthly Avg. Prices **Current Month Crude Oil Prices - Past 20 days** 35 30 27 28 24 21 21 14 FEB-27 MAR-03 MAR-07 MAR-11 MAR-15 JAN FEB MAR APR MAY JUN JUL AUG SEP OCT NOV DEC MAR-01 MAR-05 MAR-09 MAR-13 MAR-17 Year Current 1 Mo Ago Natural Gas Price Futures - Next 13 mos. Central Appalachian Coal - Monthly Avg. Prices ⊕ Current ▲ 1 Mo Age ● 2002 ▲ 2001 10 APR-02 JUN-02 AUG-02 OCT-02 DEC-02 FEB-03 APR-03 MAY-02 JUL-02 SEP-02 NOV-02 JAN-03 MAR-03 JAN FEB MAR APR MAY JUN JUL AUG SEP OCT NOV DEC Current 1 Mo Apo Cal 03 23 61 21.35 Cal 04 Crude Oil Price Futures - Next 13 mos. Powder River Basin Coal - Monthly Avg. Prices TO COME UNDER DEVELOPMENT 16 APR-02 JUN-02 AUG-02 OCT-02 DEC-02 FEB-03 APR-03