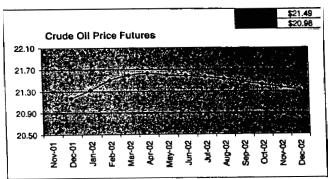

#### FPLE/EMT **Daily Management Report** Report Date 3/22/2002 Fuel Prices - Historical and Futures Activity Date, 3/21/2002 Current Month Natural Gas Prices - Past 20 days Natural Gas Historical Trends - Avg. Monthly Prices 4.00 10 3.40 8 2.80 6 **8** 2002 ▲ 2001 2.20 1.60 1.00 L MAR-02 MAR-06 MAR-10 MAR-14 MAR-18 MAR-04 MAR-08 MAR-12 MAR-16 MAR-20 JAN FEB MAR APR MAY JUN JUL AUG SEP OCT NOV DEC Current Month Crude Oil Prices - Past 20 days Crude Oil Historical Trends - Monthly Avg. Prices 35 28 27 14 18 MAR-02 MAR-06 MAR-10 MAR-14 MAR-18 JAN FEB MAR APR MAY JUN JUL AUG SEP OCT NOV DEC MAR-04 MAR-08 MAR-12 MAR-16 MAR-20 Year Current 1 Mo, Ago Cal 03 3.17 Central Appalachian Coal - Monthly Avg. Prices Natural Gas Price Futures - Next 13 mos. ● 2002 ▲ 2001 10 0 APR-02 JUN-02 AUG-02 OCT-02 DEC-02 FEB-03 APR-03 MAY-02 JUL-02 SEP-02 NOV-02 JAN-03 MAR-03 JAN FEB MAR APR MAY JUN JUL AUG SEP OCT NOV DEC Current h Mo Apo 23 88 Cal 03 20.97 23 16 Crude Oil Price Futures - Next 13 mos. Powder River Basin Coal - Monthly Avg. Prices 30 25 TO COME 20 **UNDER DEVELOPMENT** 15 APR-02 JUN-02 AUG-02 OCT-02 DEC-02 FEB-03 APR-03 MAY-02 JUL-02 SEP-02 NOV-02 JAN-03 MAR-03