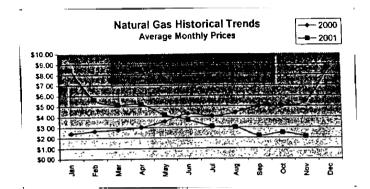

#### FPLE/EMT **Daily Management Report** Report Date 3/22/2002 Fuel Prices - Historical and Futures Activity Date, 3/21/2002 Current Month Natural Gas Prices - Past 20 days Natural Gas Historical Trends - Avg. Monthly Prices 4.00 10 3.40 8 2.80 6 **8** 2002 ▲ 2001 2.20 1.60 1.00 L MAR-02 MAR-06 MAR-10 MAR-14 MAR-18 MAR-04 MAR-08 MAR-12 MAR-16 MAR-20 JAN FEB MAR APR MAY JUN JUL AUG SEP OCT NOV DEC Current Month Crude Oil Prices - Past 20 days Crude Oil Historical Trends - Monthly Avg. Prices 35 28 27 14 18 MAR-02 MAR-06 MAR-10 MAR-14 MAR-18 JAN FEB MAR APR MAY JUN JUL AUG SEP OCT NOV DEC MAR-04 MAR-08 MAR-12 MAR-16 MAR-20 Year Current 1 Mo, Ago Cal 03 3.17 Central Appalachian Coal - Monthly Avg. Prices Natural Gas Price Futures - Next 13 mos. ● 2002 ▲ 2001 10 0 APR-02 JUN-02 AUG-02 OCT-02 DEC-02 FEB-03 APR-03 MAY-02 JUL-02 SEP-02 NOV-02 JAN-03 MAR-03 JAN FEB MAR APR MAY JUN JUL AUG SEP OCT NOV DEC Current h Mo Apo 23 88 Cal 03 20.97 23 16 Crude Oil Price Futures - Next 13 mos. Powder River Basin Coal - Monthly Avg. Prices 30 25 TO COME 20 **UNDER DEVELOPMENT** 15 APR-02 JUN-02 AUG-02 OCT-02 DEC-02 FEB-03 APR-03 MAY-02 JUL-02 SEP-02 NOV-02 JAN-03 MAR-03