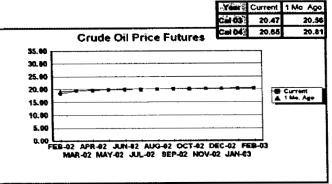

#### FPLE/EMT **Daily Management Report** Report Date 3/22/2002 Fuel Prices - Historical and Futures Activity Date, 3/21/2002 Current Month Natural Gas Prices - Past 20 days Natural Gas Historical Trends - Avg. Monthly Prices 4.00 10 3.40 8 2.80 6 **8** 2002 ▲ 2001 2.20 1.60 1.00 L MAR-02 MAR-06 MAR-10 MAR-14 MAR-18 MAR-04 MAR-08 MAR-12 MAR-16 MAR-20 JAN FEB MAR APR MAY JUN JUL AUG SEP OCT NOV DEC Current Month Crude Oil Prices - Past 20 days Crude Oil Historical Trends - Monthly Avg. Prices 35 28 27 14 18 MAR-02 MAR-06 MAR-10 MAR-14 MAR-18 JAN FEB MAR APR MAY JUN JUL AUG SEP OCT NOV DEC MAR-04 MAR-08 MAR-12 MAR-16 MAR-20 Year Current 1 Mo, Ago Cal 03 3.17 Central Appalachian Coal - Monthly Avg. Prices Natural Gas Price Futures - Next 13 mos. ● 2002 ▲ 2001 10 0 APR-02 JUN-02 AUG-02 OCT-02 DEC-02 FEB-03 APR-03 MAY-02 JUL-02 SEP-02 NOV-02 JAN-03 MAR-03 JAN FEB MAR APR MAY JUN JUL AUG SEP OCT NOV DEC Current h Mo Apo 23 88 Cal 03 20.97 23 16 Crude Oil Price Futures - Next 13 mos. Powder River Basin Coal - Monthly Avg. Prices 30 25 TO COME 20 **UNDER DEVELOPMENT** 15 APR-02 JUN-02 AUG-02 OCT-02 DEC-02 FEB-03 APR-03 MAY-02 JUL-02 SEP-02 NOV-02 JAN-03 MAR-03