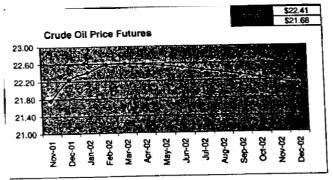

#### FPLE/EMT **Daily Management Report** Report Date 3/22/2002 Fuel Prices - Historical and Futures Activity Date, 3/21/2002 Current Month Natural Gas Prices - Past 20 days Natural Gas Historical Trends - Avg. Monthly Prices 4.00 10 3.40 8 2.80 6 **8** 2002 ▲ 2001 2.20 1.60 1.00 L MAR-02 MAR-06 MAR-10 MAR-14 MAR-18 MAR-04 MAR-08 MAR-12 MAR-16 MAR-20 JAN FEB MAR APR MAY JUN JUL AUG SEP OCT NOV DEC Current Month Crude Oil Prices - Past 20 days Crude Oil Historical Trends - Monthly Avg. Prices 35 28 27 14 18 MAR-02 MAR-06 MAR-10 MAR-14 MAR-18 JAN FEB MAR APR MAY JUN JUL AUG SEP OCT NOV DEC MAR-04 MAR-08 MAR-12 MAR-16 MAR-20 Year Current 1 Mo, Ago Cal 03 3.17 Central Appalachian Coal - Monthly Avg. Prices Natural Gas Price Futures - Next 13 mos. ● 2002 ▲ 2001 10 0 APR-02 JUN-02 AUG-02 OCT-02 DEC-02 FEB-03 APR-03 MAY-02 JUL-02 SEP-02 NOV-02 JAN-03 MAR-03 JAN FEB MAR APR MAY JUN JUL AUG SEP OCT NOV DEC Current h Mo Apo 23 88 Cal 03 20.97 23 16 Crude Oil Price Futures - Next 13 mos. Powder River Basin Coal - Monthly Avg. Prices 30 25 TO COME 20 **UNDER DEVELOPMENT** 15 APR-02 JUN-02 AUG-02 OCT-02 DEC-02 FEB-03 APR-03 MAY-02 JUL-02 SEP-02 NOV-02 JAN-03 MAR-03