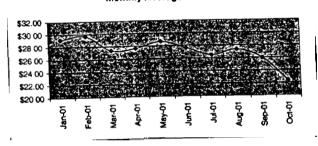

#### FPLE/EMT **Daily Management Report** Report Date 3/22/2002 Fuel Prices - Historical and Futures Activity Date, 3/21/2002 Current Month Natural Gas Prices - Past 20 days Natural Gas Historical Trends - Avg. Monthly Prices 4.00 10 3.40 8 2.80 6 **8** 2002 ▲ 2001 2.20 1.60 1.00 L MAR-02 MAR-06 MAR-10 MAR-14 MAR-18 MAR-04 MAR-08 MAR-12 MAR-16 MAR-20 JAN FEB MAR APR MAY JUN JUL AUG SEP OCT NOV DEC Current Month Crude Oil Prices - Past 20 days Crude Oil Historical Trends - Monthly Avg. Prices 35 28 27 14 18 MAR-02 MAR-06 MAR-10 MAR-14 MAR-18 JAN FEB MAR APR MAY JUN JUL AUG SEP OCT NOV DEC MAR-04 MAR-08 MAR-12 MAR-16 MAR-20 Year Current 1 Mo, Ago Cal 03 3.17 Central Appalachian Coal - Monthly Avg. Prices Natural Gas Price Futures - Next 13 mos. ● 2002 ▲ 2001 10 0 APR-02 JUN-02 AUG-02 OCT-02 DEC-02 FEB-03 APR-03 MAY-02 JUL-02 SEP-02 NOV-02 JAN-03 MAR-03 JAN FEB MAR APR MAY JUN JUL AUG SEP OCT NOV DEC Current h Mo Apo 23 88 Cal 03 20.97 23 16 Crude Oil Price Futures - Next 13 mos. Powder River Basin Coal - Monthly Avg. Prices 30 25 TO COME 20 **UNDER DEVELOPMENT** 15 APR-02 JUN-02 AUG-02 OCT-02 DEC-02 FEB-03 APR-03 MAY-02 JUL-02 SEP-02 NOV-02 JAN-03 MAR-03