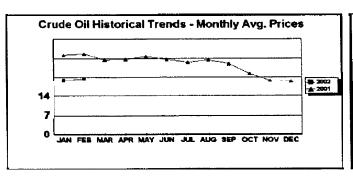

# FPLE/EMT Daily Management Report Fuel Prices - Historical and Futures Report Date. 3/29/2002 Activity Date. 3/28/2002 Natural Gas Historical Trends - Avg. Monthly Prices Current Month Natural Gas Prices - Past 20 days