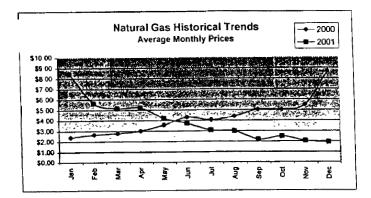

# FPLE/EMT Daily Management Report Fuel Prices - Historical and Futures Report Date. 3/29/2002 Activity Date. 3/28/2002 Natural Gas Historical Trends - Avg. Monthly Prices Current Month Natural Gas Prices - Past 20 days

#### FPLE/EMT **Daily Management Report** Report Date 3/22/2002 Fuel Prices - Historical and Futures Activity Date, 3/21/2002 Current Month Natural Gas Prices - Past 20 days Natural Gas Historical Trends - Avg. Monthly Prices 4.00 10 3.40 8 2.80 6 **8** 2002 ▲ 2001 2.20 1.60 1.00 L MAR-02 MAR-06 MAR-10 MAR-14 MAR-18 MAR-04 MAR-08 MAR-12 MAR-16 MAR-20 JAN FEB MAR APR MAY JUN JUL AUG SEP OCT NOV DEC Current Month Crude Oil Prices - Past 20 days Crude Oil Historical Trends - Monthly Avg. Prices 35 28 27 14 18 MAR-02 MAR-06 MAR-10 MAR-14 MAR-18 JAN FEB MAR APR MAY JUN JUL AUG SEP OCT NOV DEC MAR-04 MAR-08 MAR-12 MAR-16 MAR-20 Year Current 1 Mo, Ago Cal 03 3.17 Central Appalachian Coal - Monthly Avg. Prices Natural Gas Price Futures - Next 13 mos. ● 2002 ▲ 2001 10 0 APR-02 JUN-02 AUG-02 OCT-02 DEC-02 FEB-03 APR-03 MAY-02 JUL-02 SEP-02 NOV-02 JAN-03 MAR-03 JAN FEB MAR APR MAY JUN JUL AUG SEP OCT NOV DEC Current h Mo Apo 23 88 Cal 03 20.97 23 16 Crude Oil Price Futures - Next 13 mos. Powder River Basin Coal - Monthly Avg. Prices 30 25 TO COME 20 **UNDER DEVELOPMENT** 15 APR-02 JUN-02 AUG-02 OCT-02 DEC-02 FEB-03 APR-03 MAY-02 JUL-02 SEP-02 NOV-02 JAN-03 MAR-03

#### FPLE/EMT Daily Management Report Report Date: 3/21/2002 Fuel Prices - Historical and Futures Activity Date. 3/20/2002 Current Month Natural Gas Prices - Past 20 days Natural Gas Historical Trends - Avg. Monthly Prices 4.00 10 3.40 2.80 2.20 1.60 MAR-01 MAR-05 MAR-09 MAR-13 MAR-17 MAR-03 MAR-07 MAR-11 MAR-15 MAR-19 JAN FEB MAR APR MAY JUN JUL AUG SEP OCT NOV DEC Current Month Crude Oil Prices - Past 20 days Crude Oil Historical Trends - Monthly Avg. Prices 30 35 21 14 18 7 MAR-01 MAR-05 MAR-09 MAR-13 MAR-17 0 JAN FEB MAR APR MAY JUN JUL AUG SEP OCT NOV DEC MAR-03 MAR-07 MAR-11 MAR-15 MAR-19 Cal 03 Cal 04 Natural Gas Price Futures - Next 13 mos. Central Appalachian Coal - Monthly Avg. Prices 40 35 ● 2002 ▲ 2001 0 APR-02 JUN-02 AUG-02 OCT-02 DEC-02 FEB-03 APR-03 MAY-02 JUL-02 SEP-03 NOV-02 JAN-03 MAR-03 JAN FEB MAR APR MAY JUN JUL AUG SEP OCT NOV DEC 23 33 20.68 Cal 03 Cal D4 22.61 Crude Oil Price Futures - Next 13 mos. Powder River Basin Coal - Monthly Avg. Prices 30 25 TO COME 20 UNDER DEVELOPMENT 15 10 APR-02 JUN-02 AUG-02 OCT-02 DEC-02 FEB-03 APR-03 MAY-02 JUL-02 SEP-02 NOV-02 JAN-03 MAR-03

### FPLE/EMT **Daily Management Report** Report Date, 3/20/2002 Fuel Prices - Historical and Futures Activity Date: 3/19/2002 Current Month Natural Gas Prices - Past 20 days Natural Gas Historical Trends - Avg. Monthly Prices 4.00 3.40 ● 2002 ▲ 2001 2.20 1.60 FEB-28 MAR-04 MAR-08 MAR-12 MAR-16 MAR-02 MAR-06 MAR-10 MAR-14 MAR-18 JAN FEB MAR APR MAY JUN JUL AUG SEP OCT NOV DEC Current Month Crude Oil Prices - Past 20 days Crude Oil Historical Trends - Monthly Avg. Prices 30 27 24 21 14 18 FEB-28 MAR-04 MAR-08 MAR-12 MAR-16 JAN FEB MAR APR MAY JUN JUL AUG SEP OCT NOV DEC MAR-02 MAR-06 MAR-10 MAR-14 MAR-18 Cal 03 3.67 3.12 Natural Gas Price Futures - Next 13 mos. Central Appalachian Coal - Monthly Avg. Prices → 2002 → 2001 APR-02 JUN-02 AUG-02 OCT-02 DEC-02 FEB-03 APR-03 MAY-02 JUL-02 SEP-02 NOV-02 JAN-03 MAR-03 JAN FEB MAR APR MAY JUN JUL AUG SEP OCT NOV DEC Cal D3 22 81 Crude Oil Price Futures - Next 13 mos. Powder River Basin Coal - Monthly Avg. Prices 35 30 25 TO COME UNDER DEVELOPMENT 10 L APR-02 JUN-02 AUG-02 OCT-02 DEC-02 FEB-03 APR-03 MAY-02 JUL-02 SEP-02 NOV-02 JAN-03 MAR-03

### FPLE/EMT **Daily Management Report** Report Date: 3/19/2002 Fuel Prices - Historical and Futures Activity Date 3/18/2002 Current Month Natural Gas Prices - Past 20 days Natural Gas Historical Trends - Avg. Monthly Prices 4.00 3.40 2.80 2.20 1.60 FEB-27 MAR-03 MAR-07 MAR-11 MAR-15 JAN FEB MAR APR MAY JUN JUL AUG SEP OCT NOV DEC MAR-01 MAR-05 MAR-09 MAR-13 MAR-17 Crude Oil Historical Trends - Monthly Avg. Prices **Current Month Crude Oil Prices - Past 20 days** 35 30 27 28 24 21 21 14 FEB-27 MAR-03 MAR-07 MAR-11 MAR-15 JAN FEB MAR APR MAY JUN JUL AUG SEP OCT NOV DEC MAR-01 MAR-05 MAR-09 MAR-13 MAR-17 Year Current 1 Mo Ago Natural Gas Price Futures - Next 13 mos. Central Appalachian Coal - Monthly Avg. Prices ⊕ Current ▲ 1 Mo Age ● 2002 ▲ 2001 10 APR-02 JUN-02 AUG-02 OCT-02 DEC-02 FEB-03 APR-03 MAY-02 JUL-02 SEP-02 NOV-02 JAN-03 MAR-03 JAN FEB MAR APR MAY JUN JUL AUG SEP OCT NOV DEC Current 1 Mo Apo Cal 03 23 61 21.35 Cal 04 Crude Oil Price Futures - Next 13 mos. Powder River Basin Coal - Monthly Avg. Prices TO COME UNDER DEVELOPMENT 16 APR-02 JUN-02 AUG-02 OCT-02 DEC-02 FEB-03 APR-03

#### FPLE/EMT Daily Management Report Report Date: 3/12/2002 Fuel Prices - Historical and Futures Activity Date: 3/11/2002 Current Month Natural Gas Prices - Past 20 days Natural Gas Historical Trends - Avg. Monthly Prices 4.00 10 3.40 8 2.80 **8** 2002 **±** 2001 2.20 1.60 1.00 L FEB-20 FEB-24 FEB-28 MAR-04 MAR-08 FEB-22 FEB-26 MAR-02 MAR-06 MAR-10 JAN FEB MAR APR MAY JUN JUL AUG SEP OCT NOV DEC Current Month Crude Oil Prices - Past 20 days Crude Oil Historical Trends - Monthly Avg. Prices 35 30 27 28 24 21 21 FEB-20 FEB-24 FEB-28 MAR-04 MAR-08 0 JAN FEB MAR APR MAY JUN JUL AUG SEP OCT NOV DEC FEB-22 FEB-26 MAR-02 MAR-06 MAR-10 Current 1 Mo Apo Natural Gas Price Futures - Next 13 mos Central Appalachian Coal - Monthly Avg. Prices 50 45 40 35 36 25 20 15 B Currerd ▲ 1 Me. Age ₩ 2002 ₩ 2001 19 APR-02 JUN-02 AUG-02 OCT-02 DEC-02 FEB-03 APR-03 MAY-02 JUL-02 SEP-02 NOV-02 JAN-03 MAR-03 JAN FEB MAR APR MAY JUN JUL AUG SEP OCT NOV DEC Current 1 Mo Ago Cal 03% 23.59 20.95 Cal Oli 23.12 20.9 Crude Oil Price Futures - Next 13 mos. Powder River Basin Coal - Monthly Avg. Prices 30 Current TO COME UNDER DEVELOPMENT 10 APR-02 JUN-02 AUG-02 OCT-02 DEC-02 FEB-03 APR-03 MAY-02 JUL-02 SEP-02 NOV-02 JAN-03 MAR-03

#### FPLE/EMT Daily Management Report Fuel Prices - Historical and Futures Activity Date: 3/7/2002 Current Month Natural Gas Prices - Past 20 days Natural Gas Historical Trends - Avg. Monthly Prices ♣ 2007 ★ 2001 1.60 1.00 FEB-16 FEB-20 FEB-24 FEB-28 MAR-04 FEB-18 FEB-22 FEB-26 MAR-02 MAR-06 JAN FEB MAR APR MAY JUN JUL AUG SEP OCT NOV DEC Crude Oil Historical Trends - Monthly Avg. Prices **Current Month Crude Oil Prices - Past 20 days** 35 30 27 28 24 21 - 2002 -±- 2001 21 18 FEB-16 FEB-20 FEB-24 FEB-28 MAR-04 0 JAN FEB MAR APR MAY JUN JUL AUG SEP OCT NOV DEC FEB-18 FEB-22 FEB-26 MAR-02 MAR-06 Current 1 Mo Ago 2.9 3.01 Natural Gas Price Futures - Next 13 mos. 40 35 30 25 ₩ 2002 A 2001 20 15 0 L APR-02 JUN-02 AUG-02 OCT-02 DEC-02 FEB-03 APR-03 MAY-02 JUL-02 SEP-02 NOV-02 JAN-03 MAR-03 JAN FEB MAR APR MAY JUN JUL AUG SEP OCT NOV DEC Current 1 Mo. Acc 20.57 200 22.91 22.5 20.54 Crude Oil Price Futures - Next 13 mos. Powder River Basin Coal - Monthly Avg. Prices SE Current TO COME UNDER DEVELOPMENT APR-02 JUN-02 AUG-02 OCT-02 DEC-02 FEB-03 APR-03 MAY-02 JUL-02 SEP-02 NOV-02 JAN-03 MAR-03

#### FPLE/EMT Daily Management Report Fuel Prices - Historical and Futures Report Date: 3/4/2002 Activity Date: 3/1/2002 Natural Gas Historical Trends - Avg. Monthly Prices Current Month Natural Gas Prices - Past 20 days 4.00 3.40 2.80 **● 2002 ★ 2001** 2.20 1.60 FI B-12 FEB-16 FEB-20 FEB-24 FEB-28 JAN FEB MAR APR MAY JUN JUL AUG SEP OCT NOV DEC FEB-14 FEB-18 FEB-22 FEB-26 MAR-02 Crude Oil Historical Trends - Monthly Avg. Prices Current Month Crude Oil Prices - Past 20 days 35 28 21 ₩ 2002 ★ 2001 14 18 7 FEB-12 FEB-16 FEB-20 FEB-24 FEB-28 JAN FEB MAR APR MAY JUN JUL AUG SEP OCT NOV DEC FEB-14 FEB-18 FEB-22 FEB-26 MAR-02

#### FPLE/EMT Daily Management Report (1986) Report Date: 2/27/2002 Fuel Prices - Historical and Futures Activity Date, 2/26/2002 Current Month Natural Gas Prices - Past 20 days Natural Gas Historical Trends - Avg. Monthly Prices 3.40 8 2.80 2.20 1.60 1.00 FEB-07 FEB-11 FEB-15 FEB-19 FEB-23 JAN FER MAR APR MAY JUN JUL AUG SEP OCT NOV DEC FEB-09 FEB-13 FEB-17 FEB-21 FEB-25 Crude Oil Historical Trends - Monthly Avg. Prices 30 35

# FPLE/EMT Daily Management Report

**Fuel Prices - Historical and Futures** 

Report Date: 2/26/2002 Activity Date: 2/25/2002

Powder River Basin Coal - Monthly Avg. Prices

TO COME

UNDER DEVELOPMENT

# FPLE/EMT Daily Management Report Fuel Prices - Historical and Futures Report Date: 2/22/2002 Activity Date: 2/21/2002

Powder River Basin Coal - Monthly Avg. Prices

TO COME

UNDER DEVELOPMENT

#### FPLE/EMT Daily Management Report Report Date: 2/20/2002 Fuel Prices - Historical and Futures Activity Date. 2/19/2002 Current Month Natural Gas Prices - Past 20 days Natural Gas Historical Trends - Avg. Monthly Prices 10 ₽ 2002 ± 2001 JAN-31 FEB-04 FEB-08 FEB-12 FEB-16 JAM FER MAR APR MAY JUN JUL AUG SEP OCT NOV DEC FEB-02 FEB-06 FEB-10 FEB-14 FEB-18 Current Month Crude Oil Prices - Past 20 days Crude Oil Historical Trends - Monthly Avg. Prices 35 28 21 ₩ 2002 ★ 2001 14 JAN-31 FEB-04 FEB-08 FEB-12 FEB-16 JAN FEB MAR APR MAY JUN JUL AUG SEP OCT NOV DEC FEB-02 FEB-06 FEB-10 FEB-14 FEB-18 ∂Yeer € Current 1 Mo Ag Cal 933 3.12 Cal 04.5 Natural Gas Price Futures - Next 13 mos. Central Appalachian Coal - Monthly Avg. Prices 45 48 3 30 26 20 15 ∰ Current ≜-1 Mo. Age ₩ 2002 ₩ 2001 MAR-02 MAY-02 JUL-02 SEP-02 NOV-02 JAN-03 MAR-03 JAN FEB MAR APR MAY JUN JUL AUG SEP OCT NOV DEC APR-02 JUN-02 AUG-02 OCT-02 DEC-02 FEB-03 Cal 03 2 21.02 20.17

#### FPLE/EMT Daily Management Report Report Date: 2/18/2002 Fuel Prices - Historical and Futures Activity Date: 2/15/2002 Current Month Natural Gas Prices - Past 20 days Natural Gas Historical Trends - Avg. Monthly Prices 10 ₩ 2002 ₩ 2001 FEB-02 FEB-06 FEB-10 FEB-14 JAN-29 JAN FEB MAR APR MAY JUN JUL AUG SEP OCT NOV DEC JAN-31 FEB-04 FEB-08 FEB-12 FEB-16 Current Month Crude Oil Prices - Past 20 days Crude Oil Historical Trends - Monthly Avg. Prices 35 30 28 25 21 14 JAN-29 FEB-02 FEB-06 FEB-10 FEB-14 JAN FEB MAR APR MAY JUN JUL AUG SEP OCT NOV DEC JAN-31 FEB-04 FEB-08 FEB-12 FEB-16 Current 1 Ma Ago 2.96 3.04 Central Appalachian Coal - Monthly Avg. Prices Natural Gas Price Futures - Next 13 mos. 35 30 25 20 ₩ 2002 ★ 2001 10 MAR-02 MAY-02 JUL-02 SEP-02 NOV-02 JAN-03 MAR-03 APR-02 JUN-02 AUG-02 OCT-02 DEC-02 FEB-03 JAN FEB MAR APR MAY JUN JUL AUG SEP OCT NOV DEC Current 1 Mo. Apo 21.35 20.11 20.41 Crude Oil Price Futures - Next 13 mos. Powder River Basin Coal - Monthly Avg. Prices TO COME 20 **UNDER DEVELOPMENT** 10 MAR-02 MAY-02 JUL-02 SEP-02 NOV-02 JAN-03 MAR-03 APR-02 JUN-02 AUG-02 OCT-02 DEC-02 FEB-03

# FPLE/EMT Daily Management:Report Report Date: 2/15/2002 Activity Date: 2/14/2002 Natural Gas Historical Trends - Avg. Monthly Prices Current Month Natural Gas Prices - Past 20 days

Powder River Basin Coal - Monthly Avg. Prices

#### FPL/EMT Daily Management Report Report Date. 2/11/2002 Fuel Prices - Historical and Futures Activity Date. 2/8/2002 Natural Gas Historical Trends - Avg. Monthly Prices **Current Month Natural Gas Prices** 8 **● 2002** ★ 2001 06 07 80 09 10 03 04 05 02 JAN FEB MAR APR MAY JUN JUL AUG SEP OCT NOV DEC Crude Oil Historical Trends - Monthly Avg. Prices **Current Month Crude Oil Prices** 35 35 30 28 25 21 ₩- 2002 ★- 2001 20 14 15 10 01 02 03 04 05 06 07 80 09 10 JAN FEB MAR APR MAY JUN JUL AUG SEP OCT NOV DEC Treef Current 1 Mo Ago CH 03 \* 2.96 3.05 3.05 Central Appalachian Coal - Monthly Avg. Prices Natural Gas Price Futures - Next 13 mos. 40 35 30 25 20 15 ∰ Current ± 1 Ma. Age ₩ 2002 ▲ 2001 0 L MAR-02 MAY-02 JUL-02 SEP-02 NOV-02 JAN-03 MAR-03 APR-02 JUN-02 AUG-02 OCT-02 DEC-02 FEB-03 JAN FEB MAR APR MAY JUN JUL AUG SEP OCT NOV DEC Year Current 1 Mo Ago Cal 03 20.95 21.33 21.28 Crude Oil Price Futures - Next 13 mos. Powder River Basin Coal - Monthly Avg. Prices 30 26 El Current TO COME 20 **UNDER DEVELOPMENT** 15 10 MAR-92 MAY-92 JUL-92 SEP-92 NOV-02 JAN-93 MAR-93 APR-92 JUN-92 AUG-92 OCT-92 DEC-92 FEB-93

### FPLE/EMT Daily Management Report Report Date: 2/1/2002 Fuel Prices - Historical and Futures Activity Date: 1/31/2002 Natural Gas Historical Trends - Avg. Monthly Prices **Current Month Natural Gas Prices** 10 8 ∰ 2002 ≜ 2001 JAN FEB MAR APR MAY JUN JUL AUG SEP OCT NOV DEC 01 03 05 07 09 11 13 15 17 19 21 23 25 27 29 31 02 04 06 08 10 12 14 16 18 20 22 24 26 28 30 **Current Month Crude Oil Prices** Crude Oil Historical Trends - Monthly Avg. Prices 35 30 28 25 21 ₩ 2002 •A· 2001 20 14 JAN FEB MAR APR MAY JUN JUL AUG SEP OCT NOV DEC 01 03 05 07 09 11 13 15 17 19 21 23 25 27 29 31 02 04 06 08 10 12 14 16 18 20 22 24 26 28 30 Cid 03% 2.92 3.13 CH DI 3.01 3.18 **Natural Gas Price Futures** Current 1-1-1-1 MAR-02 MAY-02 JUL-02 SEP-02 NOV-02 JAN-03 APR-02 JUN-02 AUG-02 OCT-02 DEC-02 FEB-03 Year Current 1 Mc Ago Cm 03 20.77 21.54 Cal O4% 20.96 21.44 **Crude Oil Price Futures** 35 30 26 SE Current ≜ 1 Ma. Age 20 15 MAR-02 MAY-02 JUL-02 SEP-02 NOV-02 JAN-03 APR-02 JUN-02 AUG-02 OCT-02 DEC-02 FEB-03