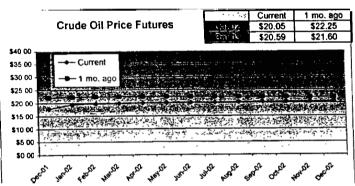

#### FPLE/EMT **Daily Management Report** Fuel Prices - Historical and Futures Report Date, 1/7/2002 御部 Current 1 Mo Ago 3 07 3 21 3 12 Natural Gas Price Futures Natural Gas Historical Trends - Avg Monthly Prices 10.00 9 00 8 00 7.00 6.00 5.00 4.00 3.00 7.00 ■ Gurrent ≜ 1 No Age 02 APR-02 JUN-02 AUG-02 OCT-07 DEC-02 FEB-03 MAR-02 MAY-02 JUL-02 SEP-02 NOV-02 JAN-03 JAN FEB MAR APR MAY JUN JUL AUG SEP OCT NOV DEC 1 Mo Ago 20 96 21.21 **Crude Oil Price Futures** Crude Oil Historical Trends - Monthly Avg. Prices 30.00 25.00 25 20.00 **⊞** Current ▲ 1 Me, Age ● 2002 ▲ 2001 20 15.00 10.00 10 5.00 0.00 FEB-02 APR-42 JUN-02 AUG-02 OCT-02 DEC-02 FEB-03 MAR-02 MAY-02 JUL-02 SEP-02 NOV-02 JAN-03 JAN FEB MAR APR MAY JUN JUL AUG SEP OCT HOV DEC