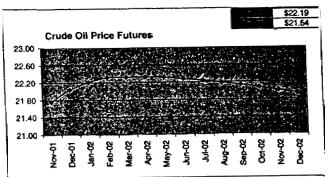

#### FPLE/EMT **Daily Management Report** Report Date 3/22/2002 Fuel Prices - Historical and Futures Activity Date, 3/21/2002 Current Month Natural Gas Prices - Past 20 days Natural Gas Historical Trends - Avg. Monthly Prices 4.00 10 3.40 8 2.80 6 **8** 2002 ▲ 2001 2.20 1.60 1.00 L MAR-02 MAR-06 MAR-10 MAR-14 MAR-18 MAR-04 MAR-08 MAR-12 MAR-16 MAR-20 JAN FEB MAR APR MAY JUN JUL AUG SEP OCT NOV DEC Current Month Crude Oil Prices - Past 20 days Crude Oil Historical Trends - Monthly Avg. Prices 35 28 27 14 18 MAR-02 MAR-06 MAR-10 MAR-14 MAR-18 JAN FEB MAR APR MAY JUN JUL AUG SEP OCT NOV DEC MAR-04 MAR-08 MAR-12 MAR-16 MAR-20 Year Current 1 Mo, Ago Cal 03 3.17 Central Appalachian Coal - Monthly Avg. Prices Natural Gas Price Futures - Next 13 mos. ● 2002 ▲ 2001 10 0 APR-02 JUN-02 AUG-02 OCT-02 DEC-02 FEB-03 APR-03 MAY-02 JUL-02 SEP-02 NOV-02 JAN-03 MAR-03 JAN FEB MAR APR MAY JUN JUL AUG SEP OCT NOV DEC Current h Mo Apo 23 88 Cal 03 20.97 23 16 Crude Oil Price Futures - Next 13 mos. Powder River Basin Coal - Monthly Avg. Prices 30 25 TO COME 20 **UNDER DEVELOPMENT** 15 APR-02 JUN-02 AUG-02 OCT-02 DEC-02 FEB-03 APR-03 MAY-02 JUL-02 SEP-02 NOV-02 JAN-03 MAR-03