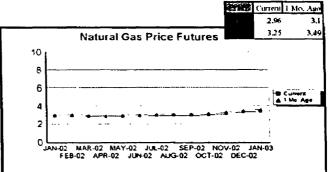

#### FPLE/EMT Daily Management Report Report Date: 2/18/2002 Fuel Prices - Historical and Futures Activity Date: 2/15/2002 Current Month Natural Gas Prices - Past 20 days Natural Gas Historical Trends - Avg. Monthly Prices 10 ₩ 2002 ₩ 2001 FEB-02 FEB-06 FEB-10 FEB-14 JAN-29 JAN FEB MAR APR MAY JUN JUL AUG SEP OCT NOV DEC JAN-31 FEB-04 FEB-08 FEB-12 FEB-16 Current Month Crude Oil Prices - Past 20 days Crude Oil Historical Trends - Monthly Avg. Prices 35 30 28 25 21 14 JAN-29 FEB-02 FEB-06 FEB-10 FEB-14 JAN FEB MAR APR MAY JUN JUL AUG SEP OCT NOV DEC JAN-31 FEB-04 FEB-08 FEB-12 FEB-16 Current 1 Ma Ago 2.96 3.04 Central Appalachian Coal - Monthly Avg. Prices Natural Gas Price Futures - Next 13 mos. 35 30 25 20 ₩ 2002 ★ 2001 10 MAR-02 MAY-02 JUL-02 SEP-02 NOV-02 JAN-03 MAR-03 APR-02 JUN-02 AUG-02 OCT-02 DEC-02 FEB-03 JAN FEB MAR APR MAY JUN JUL AUG SEP OCT NOV DEC Current 1 Mo. Apo 21.35 20.11 20.41 Crude Oil Price Futures - Next 13 mos. Powder River Basin Coal - Monthly Avg. Prices TO COME 20 **UNDER DEVELOPMENT** 10 MAR-02 MAY-02 JUL-02 SEP-02 NOV-02 JAN-03 MAR-03 APR-02 JUN-02 AUG-02 OCT-02 DEC-02 FEB-03