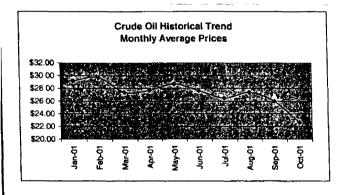

#### FPLE/EMT **Daily Management Report** Report Date 3/22/2002 Fuel Prices - Historical and Futures Activity Date, 3/21/2002 Current Month Natural Gas Prices - Past 20 days Natural Gas Historical Trends - Avg. Monthly Prices 4.00 10 3.40 8 2.80 6 **8** 2002 ▲ 2001 2.20 1.60 1.00 L MAR-02 MAR-06 MAR-10 MAR-14 MAR-18 MAR-04 MAR-08 MAR-12 MAR-16 MAR-20 JAN FEB MAR APR MAY JUN JUL AUG SEP OCT NOV DEC Current Month Crude Oil Prices - Past 20 days Crude Oil Historical Trends - Monthly Avg. Prices 35 28 27 14 18 MAR-02 MAR-06 MAR-10 MAR-14 MAR-18 JAN FEB MAR APR MAY JUN JUL AUG SEP OCT NOV DEC MAR-04 MAR-08 MAR-12 MAR-16 MAR-20 Year Current 1 Mo, Ago Cal 03 3.17 Central Appalachian Coal - Monthly Avg. Prices Natural Gas Price Futures - Next 13 mos. ● 2002 ▲ 2001 10 0 APR-02 JUN-02 AUG-02 OCT-02 DEC-02 FEB-03 APR-03 MAY-02 JUL-02 SEP-02 NOV-02 JAN-03 MAR-03 JAN FEB MAR APR MAY JUN JUL AUG SEP OCT NOV DEC Current h Mo Apo 23 88 Cal 03 20.97 23 16 Crude Oil Price Futures - Next 13 mos. Powder River Basin Coal - Monthly Avg. Prices 30 25 TO COME 20 **UNDER DEVELOPMENT** 15 APR-02 JUN-02 AUG-02 OCT-02 DEC-02 FEB-03 APR-03 MAY-02 JUL-02 SEP-02 NOV-02 JAN-03 MAR-03

#### FPLE/EMT Daily Management Report Report Date: 3/21/2002 Fuel Prices - Historical and Futures Activity Date. 3/20/2002 Current Month Natural Gas Prices - Past 20 days Natural Gas Historical Trends - Avg. Monthly Prices 4.00 10 3.40 2.80 2.20 1.60 MAR-01 MAR-05 MAR-09 MAR-13 MAR-17 MAR-03 MAR-07 MAR-11 MAR-15 MAR-19 JAN FEB MAR APR MAY JUN JUL AUG SEP OCT NOV DEC Current Month Crude Oil Prices - Past 20 days Crude Oil Historical Trends - Monthly Avg. Prices 30 35 21 14 18 7 MAR-01 MAR-05 MAR-09 MAR-13 MAR-17 0 JAN FEB MAR APR MAY JUN JUL AUG SEP OCT NOV DEC MAR-03 MAR-07 MAR-11 MAR-15 MAR-19 Cal 03 Cal 04 Natural Gas Price Futures - Next 13 mos. Central Appalachian Coal - Monthly Avg. Prices 40 35 ● 2002 ▲ 2001 0 APR-02 JUN-02 AUG-02 OCT-02 DEC-02 FEB-03 APR-03 MAY-02 JUL-02 SEP-03 NOV-02 JAN-03 MAR-03 JAN FEB MAR APR MAY JUN JUL AUG SEP OCT NOV DEC 23 33 20.68 Cal 03 Cal D4 22.61 Crude Oil Price Futures - Next 13 mos. Powder River Basin Coal - Monthly Avg. Prices 30 25 TO COME 20 UNDER DEVELOPMENT 15 10 APR-02 JUN-02 AUG-02 OCT-02 DEC-02 FEB-03 APR-03 MAY-02 JUL-02 SEP-02 NOV-02 JAN-03 MAR-03

### FPLE/EMT **Daily Management Report** Report Date, 3/20/2002 Fuel Prices - Historical and Futures Activity Date: 3/19/2002 Current Month Natural Gas Prices - Past 20 days Natural Gas Historical Trends - Avg. Monthly Prices 4.00 3.40 ● 2002 ▲ 2001 2.20 1.60 FEB-28 MAR-04 MAR-08 MAR-12 MAR-16 MAR-02 MAR-06 MAR-10 MAR-14 MAR-18 JAN FEB MAR APR MAY JUN JUL AUG SEP OCT NOV DEC Current Month Crude Oil Prices - Past 20 days Crude Oil Historical Trends - Monthly Avg. Prices 30 27 24 21 14 18 FEB-28 MAR-04 MAR-08 MAR-12 MAR-16 JAN FEB MAR APR MAY JUN JUL AUG SEP OCT NOV DEC MAR-02 MAR-06 MAR-10 MAR-14 MAR-18 Cal 03 3.67 3.12 Natural Gas Price Futures - Next 13 mos. Central Appalachian Coal - Monthly Avg. Prices → 2002 → 2001 APR-02 JUN-02 AUG-02 OCT-02 DEC-02 FEB-03 APR-03 MAY-02 JUL-02 SEP-02 NOV-02 JAN-03 MAR-03 JAN FEB MAR APR MAY JUN JUL AUG SEP OCT NOV DEC Cal D3 22 81 Crude Oil Price Futures - Next 13 mos. Powder River Basin Coal - Monthly Avg. Prices 35 30 25 TO COME UNDER DEVELOPMENT 10 L APR-02 JUN-02 AUG-02 OCT-02 DEC-02 FEB-03 APR-03 MAY-02 JUL-02 SEP-02 NOV-02 JAN-03 MAR-03

### FPLE/EMT **Daily Management Report** Report Date: 3/19/2002 Fuel Prices - Historical and Futures Activity Date 3/18/2002 Current Month Natural Gas Prices - Past 20 days Natural Gas Historical Trends - Avg. Monthly Prices 4.00 3.40 2.80 2.20 1.60 FEB-27 MAR-03 MAR-07 MAR-11 MAR-15 JAN FEB MAR APR MAY JUN JUL AUG SEP OCT NOV DEC MAR-01 MAR-05 MAR-09 MAR-13 MAR-17 Crude Oil Historical Trends - Monthly Avg. Prices **Current Month Crude Oil Prices - Past 20 days** 35 30 27 28 24 21 21 14 FEB-27 MAR-03 MAR-07 MAR-11 MAR-15 JAN FEB MAR APR MAY JUN JUL AUG SEP OCT NOV DEC MAR-01 MAR-05 MAR-09 MAR-13 MAR-17 Year Current 1 Mo Ago Natural Gas Price Futures - Next 13 mos. Central Appalachian Coal - Monthly Avg. Prices ⊕ Current ▲ 1 Mo Age ● 2002 ▲ 2001 10 APR-02 JUN-02 AUG-02 OCT-02 DEC-02 FEB-03 APR-03 MAY-02 JUL-02 SEP-02 NOV-02 JAN-03 MAR-03 JAN FEB MAR APR MAY JUN JUL AUG SEP OCT NOV DEC Current 1 Mo Apo Cal 03 23 61 21.35 Cal 04 Crude Oil Price Futures - Next 13 mos. Powder River Basin Coal - Monthly Avg. Prices TO COME UNDER DEVELOPMENT 16 APR-02 JUN-02 AUG-02 OCT-02 DEC-02 FEB-03 APR-03