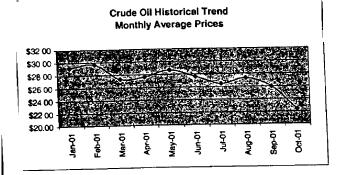

# FPLE/EMT Daily Management Report Fuel Prices - Historical and Futures Report Date. 3/29/2002 Activity Date. 3/28/2002 Natural Gas Historical Trends - Avg. Monthly Prices Current Month Natural Gas Prices - Past 20 days