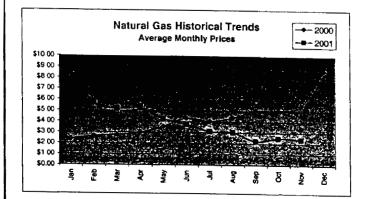

#### FPLE/EMT **Daily Management Report** Report Date 3/22/2002 Fuel Prices - Historical and Futures Activity Date, 3/21/2002 Current Month Natural Gas Prices - Past 20 days Natural Gas Historical Trends - Avg. Monthly Prices 4.00 10 3.40 8 2.80 6 **8** 2002 ▲ 2001 2.20 1.60 1.00 L MAR-02 MAR-06 MAR-10 MAR-14 MAR-18 MAR-04 MAR-08 MAR-12 MAR-16 MAR-20 JAN FEB MAR APR MAY JUN JUL AUG SEP OCT NOV DEC Current Month Crude Oil Prices - Past 20 days Crude Oil Historical Trends - Monthly Avg. Prices 35 28 27 14 18 MAR-02 MAR-06 MAR-10 MAR-14 MAR-18 JAN FEB MAR APR MAY JUN JUL AUG SEP OCT NOV DEC MAR-04 MAR-08 MAR-12 MAR-16 MAR-20 Year Current 1 Mo, Ago Cal 03 3.17 Central Appalachian Coal - Monthly Avg. Prices Natural Gas Price Futures - Next 13 mos. ● 2002 ▲ 2001 10 0 APR-02 JUN-02 AUG-02 OCT-02 DEC-02 FEB-03 APR-03 MAY-02 JUL-02 SEP-02 NOV-02 JAN-03 MAR-03 JAN FEB MAR APR MAY JUN JUL AUG SEP OCT NOV DEC Current h Mo Apo 23 88 Cal 03 20.97 23 16 Crude Oil Price Futures - Next 13 mos. Powder River Basin Coal - Monthly Avg. Prices 30 25 TO COME 20 **UNDER DEVELOPMENT** 15 APR-02 JUN-02 AUG-02 OCT-02 DEC-02 FEB-03 APR-03 MAY-02 JUL-02 SEP-02 NOV-02 JAN-03 MAR-03

#### FPLE/EMT Daily Management Report Report Date: 3/21/2002 Fuel Prices - Historical and Futures Activity Date. 3/20/2002 Current Month Natural Gas Prices - Past 20 days Natural Gas Historical Trends - Avg. Monthly Prices 4.00 10 3.40 2.80 2.20 1.60 MAR-01 MAR-05 MAR-09 MAR-13 MAR-17 MAR-03 MAR-07 MAR-11 MAR-15 MAR-19 JAN FEB MAR APR MAY JUN JUL AUG SEP OCT NOV DEC Current Month Crude Oil Prices - Past 20 days Crude Oil Historical Trends - Monthly Avg. Prices 30 35 21 14 18 7 MAR-01 MAR-05 MAR-09 MAR-13 MAR-17 0 JAN FEB MAR APR MAY JUN JUL AUG SEP OCT NOV DEC MAR-03 MAR-07 MAR-11 MAR-15 MAR-19 Cal 03 Cal 04 Natural Gas Price Futures - Next 13 mos. Central Appalachian Coal - Monthly Avg. Prices 40 35 ● 2002 ▲ 2001 0 APR-02 JUN-02 AUG-02 OCT-02 DEC-02 FEB-03 APR-03 MAY-02 JUL-02 SEP-03 NOV-02 JAN-03 MAR-03 JAN FEB MAR APR MAY JUN JUL AUG SEP OCT NOV DEC 23 33 20.68 Cal 03 Cal D4 22.61 Crude Oil Price Futures - Next 13 mos. Powder River Basin Coal - Monthly Avg. Prices 30 25 TO COME 20 UNDER DEVELOPMENT 15 10 APR-02 JUN-02 AUG-02 OCT-02 DEC-02 FEB-03 APR-03 MAY-02 JUL-02 SEP-02 NOV-02 JAN-03 MAR-03

### FPLE/EMT **Daily Management Report** Report Date, 3/20/2002 Fuel Prices - Historical and Futures Activity Date: 3/19/2002 Current Month Natural Gas Prices - Past 20 days Natural Gas Historical Trends - Avg. Monthly Prices 4.00 3.40 ● 2002 ▲ 2001 2.20 1.60 FEB-28 MAR-04 MAR-08 MAR-12 MAR-16 MAR-02 MAR-06 MAR-10 MAR-14 MAR-18 JAN FEB MAR APR MAY JUN JUL AUG SEP OCT NOV DEC Current Month Crude Oil Prices - Past 20 days Crude Oil Historical Trends - Monthly Avg. Prices 30 27 24 21 14 18 FEB-28 MAR-04 MAR-08 MAR-12 MAR-16 JAN FEB MAR APR MAY JUN JUL AUG SEP OCT NOV DEC MAR-02 MAR-06 MAR-10 MAR-14 MAR-18 Cal 03 3.67 3.12 Natural Gas Price Futures - Next 13 mos. Central Appalachian Coal - Monthly Avg. Prices → 2002 → 2001 APR-02 JUN-02 AUG-02 OCT-02 DEC-02 FEB-03 APR-03 MAY-02 JUL-02 SEP-02 NOV-02 JAN-03 MAR-03 JAN FEB MAR APR MAY JUN JUL AUG SEP OCT NOV DEC Cal D3 22 81 Crude Oil Price Futures - Next 13 mos. Powder River Basin Coal - Monthly Avg. Prices 35 30 25 TO COME UNDER DEVELOPMENT 10 L APR-02 JUN-02 AUG-02 OCT-02 DEC-02 FEB-03 APR-03 MAY-02 JUL-02 SEP-02 NOV-02 JAN-03 MAR-03

### FPLE/EMT **Daily Management Report** Report Date: 3/19/2002 Fuel Prices - Historical and Futures Activity Date 3/18/2002 Current Month Natural Gas Prices - Past 20 days Natural Gas Historical Trends - Avg. Monthly Prices 4.00 3.40 2.80 2.20 1.60 FEB-27 MAR-03 MAR-07 MAR-11 MAR-15 JAN FEB MAR APR MAY JUN JUL AUG SEP OCT NOV DEC MAR-01 MAR-05 MAR-09 MAR-13 MAR-17 Crude Oil Historical Trends - Monthly Avg. Prices **Current Month Crude Oil Prices - Past 20 days** 35 30 27 28 24 21 21 14 FEB-27 MAR-03 MAR-07 MAR-11 MAR-15 JAN FEB MAR APR MAY JUN JUL AUG SEP OCT NOV DEC MAR-01 MAR-05 MAR-09 MAR-13 MAR-17 Year Current 1 Mo Ago Natural Gas Price Futures - Next 13 mos. Central Appalachian Coal - Monthly Avg. Prices ⊕ Current ▲ 1 Mo Age ● 2002 ▲ 2001 10 APR-02 JUN-02 AUG-02 OCT-02 DEC-02 FEB-03 APR-03 MAY-02 JUL-02 SEP-02 NOV-02 JAN-03 MAR-03 JAN FEB MAR APR MAY JUN JUL AUG SEP OCT NOV DEC Current 1 Mo Apo Cal 03 23 61 21.35 Cal 04 Crude Oil Price Futures - Next 13 mos. Powder River Basin Coal - Monthly Avg. Prices TO COME UNDER DEVELOPMENT 16 APR-02 JUN-02 AUG-02 OCT-02 DEC-02 FEB-03 APR-03

#### FPLE/EMT Daily Management Report Report Date: 3/12/2002 Fuel Prices - Historical and Futures Activity Date: 3/11/2002 Current Month Natural Gas Prices - Past 20 days Natural Gas Historical Trends - Avg. Monthly Prices 4.00 10 3.40 8 2.80 **8** 2002 **±** 2001 2.20 1.60 1.00 L FEB-20 FEB-24 FEB-28 MAR-04 MAR-08 FEB-22 FEB-26 MAR-02 MAR-06 MAR-10 JAN FEB MAR APR MAY JUN JUL AUG SEP OCT NOV DEC Current Month Crude Oil Prices - Past 20 days Crude Oil Historical Trends - Monthly Avg. Prices 35 30 27 28 24 21 21 FEB-20 FEB-24 FEB-28 MAR-04 MAR-08 0 JAN FEB MAR APR MAY JUN JUL AUG SEP OCT NOV DEC FEB-22 FEB-26 MAR-02 MAR-06 MAR-10 Current 1 Mo Apo Natural Gas Price Futures - Next 13 mos Central Appalachian Coal - Monthly Avg. Prices 50 45 40 35 36 25 20 15 B Currerd ▲ 1 Me. Age ₩ 2002 ₩ 2001 19 APR-02 JUN-02 AUG-02 OCT-02 DEC-02 FEB-03 APR-03 MAY-02 JUL-02 SEP-02 NOV-02 JAN-03 MAR-03 JAN FEB MAR APR MAY JUN JUL AUG SEP OCT NOV DEC Current 1 Mo Ago Cal 03% 23.59 20.95 Cal Oli 23.12 20.9 Crude Oil Price Futures - Next 13 mos. Powder River Basin Coal - Monthly Avg. Prices 30 Current TO COME UNDER DEVELOPMENT 10 APR-02 JUN-02 AUG-02 OCT-02 DEC-02 FEB-03 APR-03 MAY-02 JUL-02 SEP-02 NOV-02 JAN-03 MAR-03

#### FPLE/EMT Daily Management Report Fuel Prices - Historical and Futures Activity Date: 3/7/2002 Current Month Natural Gas Prices - Past 20 days Natural Gas Historical Trends - Avg. Monthly Prices ♣ 2007 ★ 2001 1.60 1.00 FEB-16 FEB-20 FEB-24 FEB-28 MAR-04 FEB-18 FEB-22 FEB-26 MAR-02 MAR-06 JAN FEB MAR APR MAY JUN JUL AUG SEP OCT NOV DEC Crude Oil Historical Trends - Monthly Avg. Prices **Current Month Crude Oil Prices - Past 20 days** 35 30 27 28 24 21 - 2002 -±- 2001 21 18 FEB-16 FEB-20 FEB-24 FEB-28 MAR-04 0 JAN FEB MAR APR MAY JUN JUL AUG SEP OCT NOV DEC FEB-18 FEB-22 FEB-26 MAR-02 MAR-06 Current 1 Mo Ago 2.9 3.01 Natural Gas Price Futures - Next 13 mos. 40 35 30 25 ₩ 2002 A 2001 20 15 0 L APR-02 JUN-02 AUG-02 OCT-02 DEC-02 FEB-03 APR-03 MAY-02 JUL-02 SEP-02 NOV-02 JAN-03 MAR-03 JAN FEB MAR APR MAY JUN JUL AUG SEP OCT NOV DEC Current 1 Mo. Acc 20.57 200 22.91 22.5 20.54 Crude Oil Price Futures - Next 13 mos. Powder River Basin Coal - Monthly Avg. Prices SE Current TO COME UNDER DEVELOPMENT APR-02 JUN-02 AUG-02 OCT-02 DEC-02 FEB-03 APR-03 MAY-02 JUL-02 SEP-02 NOV-02 JAN-03 MAR-03

#### FPLE/EMT Daily Management Report Fuel Prices - Historical and Futures Report Date: 3/4/2002 Activity Date: 3/1/2002 Natural Gas Historical Trends - Avg. Monthly Prices Current Month Natural Gas Prices - Past 20 days 4.00 3.40 2.80 **● 2002 ★ 2001** 2.20 1.60 FI B-12 FEB-16 FEB-20 FEB-24 FEB-28 JAN FEB MAR APR MAY JUN JUL AUG SEP OCT NOV DEC FEB-14 FEB-18 FEB-22 FEB-26 MAR-02 Crude Oil Historical Trends - Monthly Avg. Prices Current Month Crude Oil Prices - Past 20 days 35 28 21 ₩ 2002 ★ 2001 14 18 7 FEB-12 FEB-16 FEB-20 FEB-24 FEB-28 JAN FEB MAR APR MAY JUN JUL AUG SEP OCT NOV DEC FEB-14 FEB-18 FEB-22 FEB-26 MAR-02

#### FPLE/EMT Daily Management Report (1986) Report Date: 2/27/2002 Fuel Prices - Historical and Futures Activity Date, 2/26/2002 Current Month Natural Gas Prices - Past 20 days Natural Gas Historical Trends - Avg. Monthly Prices 3.40 8 2.80 2.20 1.60 1.00 FEB-07 FEB-11 FEB-15 FEB-19 FEB-23 JAN FER MAR APR MAY JUN JUL AUG SEP OCT NOV DEC FEB-09 FEB-13 FEB-17 FEB-21 FEB-25 Crude Oil Historical Trends - Monthly Avg. Prices 30 35

# FPLE/EMT Daily Management Report

**Fuel Prices - Historical and Futures** 

Report Date: 2/26/2002 Activity Date: 2/25/2002

Powder River Basin Coal - Monthly Avg. Prices

TO COME

UNDER DEVELOPMENT

#### FPLE/EMT Daily Management Report Report Date: 2/20/2002 Fuel Prices - Historical and Futures Activity Date. 2/19/2002 Current Month Natural Gas Prices - Past 20 days Natural Gas Historical Trends - Avg. Monthly Prices 10 ₽ 2002 ± 2001 JAN-31 FEB-04 FEB-08 FEB-12 FEB-16 JAM FER MAR APR MAY JUN JUL AUG SEP OCT NOV DEC FEB-02 FEB-06 FEB-10 FEB-14 FEB-18 Current Month Crude Oil Prices - Past 20 days Crude Oil Historical Trends - Monthly Avg. Prices 35 28 21 ₩ 2002 ★ 2001 14 JAN-31 FEB-04 FEB-08 FEB-12 FEB-16 JAN FEB MAR APR MAY JUN JUL AUG SEP OCT NOV DEC FEB-02 FEB-06 FEB-10 FEB-14 FEB-18 ∂Yeer € Current 1 Mo Ag Cal 933 3.12 Cal 04.5 Natural Gas Price Futures - Next 13 mos. Central Appalachian Coal - Monthly Avg. Prices 45 48 3 30 26 20 15 ∰ Current ≜-1 Mo. Age ₩ 2002 ₩ 2001 MAR-02 MAY-02 JUL-02 SEP-02 NOV-02 JAN-03 MAR-03 JAN FEB MAR APR MAY JUN JUL AUG SEP OCT NOV DEC APR-02 JUN-02 AUG-02 OCT-02 DEC-02 FEB-03 Cal 03 2 21.02 20.17

#### FPLE/EMT Daily Management Report Report Date: 2/18/2002 Fuel Prices - Historical and Futures Activity Date: 2/15/2002 Current Month Natural Gas Prices - Past 20 days Natural Gas Historical Trends - Avg. Monthly Prices 10 ₩ 2002 ₩ 2001 FEB-02 FEB-06 FEB-10 FEB-14 JAN-29 JAN FEB MAR APR MAY JUN JUL AUG SEP OCT NOV DEC JAN-31 FEB-04 FEB-08 FEB-12 FEB-16 Current Month Crude Oil Prices - Past 20 days Crude Oil Historical Trends - Monthly Avg. Prices 35 30 28 25 21 14 JAN-29 FEB-02 FEB-06 FEB-10 FEB-14 JAN FEB MAR APR MAY JUN JUL AUG SEP OCT NOV DEC JAN-31 FEB-04 FEB-08 FEB-12 FEB-16 Current 1 Ma Ago 2.96 3.04 Central Appalachian Coal - Monthly Avg. Prices Natural Gas Price Futures - Next 13 mos. 35 30 25 20 ₩ 2002 ★ 2001 10 MAR-02 MAY-02 JUL-02 SEP-02 NOV-02 JAN-03 MAR-03 APR-02 JUN-02 AUG-02 OCT-02 DEC-02 FEB-03 JAN FEB MAR APR MAY JUN JUL AUG SEP OCT NOV DEC Current 1 Mo. Apo 21.35 20.11 20.41 Crude Oil Price Futures - Next 13 mos. Powder River Basin Coal - Monthly Avg. Prices TO COME 20 **UNDER DEVELOPMENT** 10 MAR-02 MAY-02 JUL-02 SEP-02 NOV-02 JAN-03 MAR-03 APR-02 JUN-02 AUG-02 OCT-02 DEC-02 FEB-03

# FPLE/EMT Daily Management:Report Report Date: 2/15/2002 Activity Date: 2/14/2002 Natural Gas Historical Trends - Avg. Monthly Prices Current Month Natural Gas Prices - Past 20 days

Powder River Basin Coal - Monthly Avg. Prices

#### FPL/EMT Daily Management Report Report Date. 2/11/2002 Fuel Prices - Historical and Futures Activity Date. 2/8/2002 Natural Gas Historical Trends - Avg. Monthly Prices **Current Month Natural Gas Prices** 8 **● 2002** ★ 2001 06 07 80 09 10 03 04 05 02 JAN FEB MAR APR MAY JUN JUL AUG SEP OCT NOV DEC Crude Oil Historical Trends - Monthly Avg. Prices **Current Month Crude Oil Prices** 35 35 30 28 25 21 ₩- 2002 ★- 2001 20 14 15 10 01 02 03 04 05 06 07 80 09 10 JAN FEB MAR APR MAY JUN JUL AUG SEP OCT NOV DEC Treef Current 1 Mo Ago CH 03 \* 2.96 3.05 3.05 Central Appalachian Coal - Monthly Avg. Prices Natural Gas Price Futures - Next 13 mos. 40 35 30 25 20 15 ∰ Current ± 1 Ma. Age ₩ 2002 ▲ 2001 0 L MAR-02 MAY-02 JUL-02 SEP-02 NOV-02 JAN-03 MAR-03 APR-02 JUN-02 AUG-02 OCT-02 DEC-02 FEB-03 JAN FEB MAR APR MAY JUN JUL AUG SEP OCT NOV DEC Year Current 1 Mo Ago Cal 03 20.95 21.33 21.28 Crude Oil Price Futures - Next 13 mos. Powder River Basin Coal - Monthly Avg. Prices 30 26 El Current TO COME 20 **UNDER DEVELOPMENT** 15 10 MAR-92 MAY-92 JUL-92 SEP-92 NOV-02 JAN-93 MAR-93 APR-92 JUN-92 AUG-92 OCT-92 DEC-92 FEB-93

### FPLE/EMT Daily Management Report Report Date: 2/1/2002 Fuel Prices - Historical and Futures Activity Date: 1/31/2002 Natural Gas Historical Trends - Avg. Monthly Prices **Current Month Natural Gas Prices** 10 8 ∰ 2002 ≜ 2001 JAN FEB MAR APR MAY JUN JUL AUG SEP OCT NOV DEC 01 03 05 07 09 11 13 15 17 19 21 23 25 27 29 31 02 04 06 08 10 12 14 16 18 20 22 24 26 28 30 **Current Month Crude Oil Prices** Crude Oil Historical Trends - Monthly Avg. Prices 35 30 28 25 21 ₩ 2002 •A· 2001 20 14 JAN FEB MAR APR MAY JUN JUL AUG SEP OCT NOV DEC 01 03 05 07 09 11 13 15 17 19 21 23 25 27 29 31 02 04 06 08 10 12 14 16 18 20 22 24 26 28 30 Cid 03% 2.92 3.13 CH DI 3.01 3.18 **Natural Gas Price Futures** Current 1-1-1-1 MAR-02 MAY-02 JUL-02 SEP-02 NOV-02 JAN-03 APR-02 JUN-02 AUG-02 OCT-02 DEC-02 FEB-03 Year Current 1 Mc Ago Cm 03 20.77 21.54 Cal O4% 20.96 21.44 **Crude Oil Price Futures** 35 30 26 SE Current ≜ 1 Ma. Age 20 15 MAR-02 MAY-02 JUL-02 SEP-02 NOV-02 JAN-03 APR-02 JUN-02 AUG-02 OCT-02 DEC-02 FEB-03

#### FPLE/EMT **Daily Management Report** Fuel Prices - Historical and Futures Report Date, 1/7/2002 御部 Current 1 Mo Ago 3 07 3 21 3 12 Natural Gas Price Futures Natural Gas Historical Trends - Avg Monthly Prices 10.00 9 00 8 00 7.00 6.00 5.00 4.00 3.00 7.00 ■ Gurrent ≜ 1 No Age 02 APR-02 JUN-02 AUG-02 OCT-07 DEC-02 FEB-03 MAR-02 MAY-02 JUL-02 SEP-02 NOV-02 JAN-03 JAN FEB MAR APR MAY JUN JUL AUG SEP OCT NOV DEC 1 Mo Ago 20 96 21.21 **Crude Oil Price Futures** Crude Oil Historical Trends - Monthly Avg. Prices 30.00 25.00 25 20.00 **⊞** Current ▲ 1 Me, Age ● 2002 ▲ 2001 20 15.00 10.00 10 5.00 0.00 FEB-02 APR-42 JUN-02 AUG-02 OCT-02 DEC-02 FEB-03 MAR-02 MAY-02 JUL-02 SEP-02 NOV-02 JAN-03 JAN FEB MAR APR MAY JUN JUL AUG SEP OCT HOV DEC