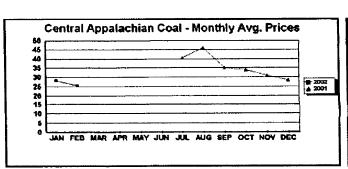

#### FPLE/EMT **Daily Management Report** Report Date 3/22/2002 Fuel Prices - Historical and Futures Activity Date, 3/21/2002 Current Month Natural Gas Prices - Past 20 days Natural Gas Historical Trends - Avg. Monthly Prices 4.00 10 3.40 8 2.80 6 **8** 2002 ▲ 2001 2.20 1.60 1.00 L MAR-02 MAR-06 MAR-10 MAR-14 MAR-18 MAR-04 MAR-08 MAR-12 MAR-16 MAR-20 JAN FEB MAR APR MAY JUN JUL AUG SEP OCT NOV DEC Current Month Crude Oil Prices - Past 20 days Crude Oil Historical Trends - Monthly Avg. Prices 35 28 27 14 18 MAR-02 MAR-06 MAR-10 MAR-14 MAR-18 JAN FEB MAR APR MAY JUN JUL AUG SEP OCT NOV DEC MAR-04 MAR-08 MAR-12 MAR-16 MAR-20 Year Current 1 Mo, Ago Cal 03 3.17 Central Appalachian Coal - Monthly Avg. Prices Natural Gas Price Futures - Next 13 mos. ● 2002 ▲ 2001 10 0 APR-02 JUN-02 AUG-02 OCT-02 DEC-02 FEB-03 APR-03 MAY-02 JUL-02 SEP-02 NOV-02 JAN-03 MAR-03 JAN FEB MAR APR MAY JUN JUL AUG SEP OCT NOV DEC Current h Mo Apo 23 88 Cal 03 20.97 23 16 Crude Oil Price Futures - Next 13 mos. Powder River Basin Coal - Monthly Avg. Prices 30 25 TO COME 20 **UNDER DEVELOPMENT** 15 APR-02 JUN-02 AUG-02 OCT-02 DEC-02 FEB-03 APR-03 MAY-02 JUL-02 SEP-02 NOV-02 JAN-03 MAR-03

#### FPLE/EMT Daily Management Report Report Date: 3/21/2002 Fuel Prices - Historical and Futures Activity Date. 3/20/2002 Current Month Natural Gas Prices - Past 20 days Natural Gas Historical Trends - Avg. Monthly Prices 4.00 10 3.40 2.80 2.20 1.60 MAR-01 MAR-05 MAR-09 MAR-13 MAR-17 MAR-03 MAR-07 MAR-11 MAR-15 MAR-19 JAN FEB MAR APR MAY JUN JUL AUG SEP OCT NOV DEC Current Month Crude Oil Prices - Past 20 days Crude Oil Historical Trends - Monthly Avg. Prices 30 35 21 14 18 7 MAR-01 MAR-05 MAR-09 MAR-13 MAR-17 0 JAN FEB MAR APR MAY JUN JUL AUG SEP OCT NOV DEC MAR-03 MAR-07 MAR-11 MAR-15 MAR-19 Cal 03 Cal 04 Natural Gas Price Futures - Next 13 mos. Central Appalachian Coal - Monthly Avg. Prices 40 35 ● 2002 ▲ 2001 0 APR-02 JUN-02 AUG-02 OCT-02 DEC-02 FEB-03 APR-03 MAY-02 JUL-02 SEP-03 NOV-02 JAN-03 MAR-03 JAN FEB MAR APR MAY JUN JUL AUG SEP OCT NOV DEC 23 33 20.68 Cal 03 Cal D4 22.61 Crude Oil Price Futures - Next 13 mos. Powder River Basin Coal - Monthly Avg. Prices 30 25 TO COME 20 UNDER DEVELOPMENT 15 10 APR-02 JUN-02 AUG-02 OCT-02 DEC-02 FEB-03 APR-03 MAY-02 JUL-02 SEP-02 NOV-02 JAN-03 MAR-03

### FPLE/EMT **Daily Management Report** Report Date, 3/20/2002 Fuel Prices - Historical and Futures Activity Date: 3/19/2002 Current Month Natural Gas Prices - Past 20 days Natural Gas Historical Trends - Avg. Monthly Prices 4.00 3.40 ● 2002 ▲ 2001 2.20 1.60 FEB-28 MAR-04 MAR-08 MAR-12 MAR-16 MAR-02 MAR-06 MAR-10 MAR-14 MAR-18 JAN FEB MAR APR MAY JUN JUL AUG SEP OCT NOV DEC Current Month Crude Oil Prices - Past 20 days Crude Oil Historical Trends - Monthly Avg. Prices 30 27 24 21 14 18 FEB-28 MAR-04 MAR-08 MAR-12 MAR-16 JAN FEB MAR APR MAY JUN JUL AUG SEP OCT NOV DEC MAR-02 MAR-06 MAR-10 MAR-14 MAR-18 Cal 03 3.67 3.12 Natural Gas Price Futures - Next 13 mos. Central Appalachian Coal - Monthly Avg. Prices → 2002 → 2001 APR-02 JUN-02 AUG-02 OCT-02 DEC-02 FEB-03 APR-03 MAY-02 JUL-02 SEP-02 NOV-02 JAN-03 MAR-03 JAN FEB MAR APR MAY JUN JUL AUG SEP OCT NOV DEC Cal D3 22 81 Crude Oil Price Futures - Next 13 mos. Powder River Basin Coal - Monthly Avg. Prices 35 30 25 TO COME UNDER DEVELOPMENT 10 L APR-02 JUN-02 AUG-02 OCT-02 DEC-02 FEB-03 APR-03 MAY-02 JUL-02 SEP-02 NOV-02 JAN-03 MAR-03

### FPLE/EMT **Daily Management Report** Report Date: 3/19/2002 Fuel Prices - Historical and Futures Activity Date 3/18/2002 Current Month Natural Gas Prices - Past 20 days Natural Gas Historical Trends - Avg. Monthly Prices 4.00 3.40 2.80 2.20 1.60 FEB-27 MAR-03 MAR-07 MAR-11 MAR-15 JAN FEB MAR APR MAY JUN JUL AUG SEP OCT NOV DEC MAR-01 MAR-05 MAR-09 MAR-13 MAR-17 Crude Oil Historical Trends - Monthly Avg. Prices **Current Month Crude Oil Prices - Past 20 days** 35 30 27 28 24 21 21 14 FEB-27 MAR-03 MAR-07 MAR-11 MAR-15 JAN FEB MAR APR MAY JUN JUL AUG SEP OCT NOV DEC MAR-01 MAR-05 MAR-09 MAR-13 MAR-17 Year Current 1 Mo Ago Natural Gas Price Futures - Next 13 mos. Central Appalachian Coal - Monthly Avg. Prices ⊕ Current ▲ 1 Mo Age ● 2002 ▲ 2001 10 APR-02 JUN-02 AUG-02 OCT-02 DEC-02 FEB-03 APR-03 MAY-02 JUL-02 SEP-02 NOV-02 JAN-03 MAR-03 JAN FEB MAR APR MAY JUN JUL AUG SEP OCT NOV DEC Current 1 Mo Apo Cal 03 23 61 21.35 Cal 04 Crude Oil Price Futures - Next 13 mos. Powder River Basin Coal - Monthly Avg. Prices TO COME UNDER DEVELOPMENT 16 APR-02 JUN-02 AUG-02 OCT-02 DEC-02 FEB-03 APR-03

#### FPLE/EMT Daily Management Report Report Date: 3/12/2002 Fuel Prices - Historical and Futures Activity Date: 3/11/2002 Current Month Natural Gas Prices - Past 20 days Natural Gas Historical Trends - Avg. Monthly Prices 4.00 10 3.40 8 2.80 **8** 2002 **±** 2001 2.20 1.60 1.00 L FEB-20 FEB-24 FEB-28 MAR-04 MAR-08 FEB-22 FEB-26 MAR-02 MAR-06 MAR-10 JAN FEB MAR APR MAY JUN JUL AUG SEP OCT NOV DEC Current Month Crude Oil Prices - Past 20 days Crude Oil Historical Trends - Monthly Avg. Prices 35 30 27 28 24 21 21 FEB-20 FEB-24 FEB-28 MAR-04 MAR-08 0 JAN FEB MAR APR MAY JUN JUL AUG SEP OCT NOV DEC FEB-22 FEB-26 MAR-02 MAR-06 MAR-10 Current 1 Mo Apo Natural Gas Price Futures - Next 13 mos Central Appalachian Coal - Monthly Avg. Prices 50 45 40 35 36 25 20 15 B Currerd ▲ 1 Me. Age ₩ 2002 ₩ 2001 19 APR-02 JUN-02 AUG-02 OCT-02 DEC-02 FEB-03 APR-03 MAY-02 JUL-02 SEP-02 NOV-02 JAN-03 MAR-03 JAN FEB MAR APR MAY JUN JUL AUG SEP OCT NOV DEC Current 1 Mo Ago Cal 03% 23.59 20.95 Cal Oli 23.12 20.9 Crude Oil Price Futures - Next 13 mos. Powder River Basin Coal - Monthly Avg. Prices 30 Current TO COME UNDER DEVELOPMENT 10 APR-02 JUN-02 AUG-02 OCT-02 DEC-02 FEB-03 APR-03 MAY-02 JUL-02 SEP-02 NOV-02 JAN-03 MAR-03

#### FPLE/EMT Daily Management Report Fuel Prices - Historical and Futures Activity Date: 3/7/2002 Current Month Natural Gas Prices - Past 20 days Natural Gas Historical Trends - Avg. Monthly Prices ♣ 2007 ★ 2001 1.60 1.00 FEB-16 FEB-20 FEB-24 FEB-28 MAR-04 FEB-18 FEB-22 FEB-26 MAR-02 MAR-06 JAN FEB MAR APR MAY JUN JUL AUG SEP OCT NOV DEC Crude Oil Historical Trends - Monthly Avg. Prices **Current Month Crude Oil Prices - Past 20 days** 35 30 27 28 24 21 - 2002 -±- 2001 21 18 FEB-16 FEB-20 FEB-24 FEB-28 MAR-04 0 JAN FEB MAR APR MAY JUN JUL AUG SEP OCT NOV DEC FEB-18 FEB-22 FEB-26 MAR-02 MAR-06 Current 1 Mo Ago 2.9 3.01 Natural Gas Price Futures - Next 13 mos. 40 35 30 25 ₩ 2002 A 2001 20 15 0 L APR-02 JUN-02 AUG-02 OCT-02 DEC-02 FEB-03 APR-03 MAY-02 JUL-02 SEP-02 NOV-02 JAN-03 MAR-03 JAN FEB MAR APR MAY JUN JUL AUG SEP OCT NOV DEC Current 1 Mo. Acc 20.57 200 22.91 22.5 20.54 Crude Oil Price Futures - Next 13 mos. Powder River Basin Coal - Monthly Avg. Prices SE Current TO COME UNDER DEVELOPMENT APR-02 JUN-02 AUG-02 OCT-02 DEC-02 FEB-03 APR-03 MAY-02 JUL-02 SEP-02 NOV-02 JAN-03 MAR-03

#### FPLE/EMT Daily Management Report Report Date: 2/18/2002 Fuel Prices - Historical and Futures Activity Date: 2/15/2002 Current Month Natural Gas Prices - Past 20 days Natural Gas Historical Trends - Avg. Monthly Prices 10 ₩ 2002 ₩ 2001 FEB-02 FEB-06 FEB-10 FEB-14 JAN-29 JAN FEB MAR APR MAY JUN JUL AUG SEP OCT NOV DEC JAN-31 FEB-04 FEB-08 FEB-12 FEB-16 Current Month Crude Oil Prices - Past 20 days Crude Oil Historical Trends - Monthly Avg. Prices 35 30 28 25 21 14 JAN-29 FEB-02 FEB-06 FEB-10 FEB-14 JAN FEB MAR APR MAY JUN JUL AUG SEP OCT NOV DEC JAN-31 FEB-04 FEB-08 FEB-12 FEB-16 Current 1 Ma Ago 2.96 3.04 Central Appalachian Coal - Monthly Avg. Prices Natural Gas Price Futures - Next 13 mos. 35 30 25 20 ₩ 2002 ★ 2001 10 MAR-02 MAY-02 JUL-02 SEP-02 NOV-02 JAN-03 MAR-03 APR-02 JUN-02 AUG-02 OCT-02 DEC-02 FEB-03 JAN FEB MAR APR MAY JUN JUL AUG SEP OCT NOV DEC Current 1 Mo. Apo 21.35 20.11 20.41 Crude Oil Price Futures - Next 13 mos. Powder River Basin Coal - Monthly Avg. Prices TO COME 20 **UNDER DEVELOPMENT** 10 MAR-02 MAY-02 JUL-02 SEP-02 NOV-02 JAN-03 MAR-03 APR-02 JUN-02 AUG-02 OCT-02 DEC-02 FEB-03

#### FPL/EMT Daily Management Report Report Date. 2/11/2002 Fuel Prices - Historical and Futures Activity Date. 2/8/2002 Natural Gas Historical Trends - Avg. Monthly Prices **Current Month Natural Gas Prices** 8 **● 2002** ★ 2001 06 07 80 09 10 03 04 05 02 JAN FEB MAR APR MAY JUN JUL AUG SEP OCT NOV DEC Crude Oil Historical Trends - Monthly Avg. Prices **Current Month Crude Oil Prices** 35 35 30 28 25 21 ₩- 2002 ★- 2001 20 14 15 10 01 02 03 04 05 06 07 80 09 10 JAN FEB MAR APR MAY JUN JUL AUG SEP OCT NOV DEC Treef Current 1 Mo Ago CH 03 \* 2.96 3.05 3.05 Central Appalachian Coal - Monthly Avg. Prices Natural Gas Price Futures - Next 13 mos. 40 35 30 25 20 15 ∰ Current ± 1 Ma. Age ₩ 2002 ▲ 2001 0 L MAR-02 MAY-02 JUL-02 SEP-02 NOV-02 JAN-03 MAR-03 APR-02 JUN-02 AUG-02 OCT-02 DEC-02 FEB-03 JAN FEB MAR APR MAY JUN JUL AUG SEP OCT NOV DEC Year Current 1 Mo Ago Cal 03 20.95 21.33 21.28 Crude Oil Price Futures - Next 13 mos. Powder River Basin Coal - Monthly Avg. Prices 30 26 El Current TO COME 20 **UNDER DEVELOPMENT** 15 10 MAR-92 MAY-92 JUL-92 SEP-92 NOV-02 JAN-93 MAR-93 APR-92 JUN-92 AUG-92 OCT-92 DEC-92 FEB-93