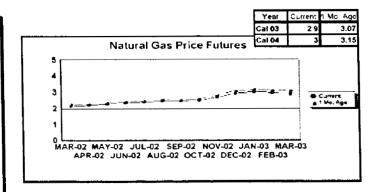

#### FPLE/EMT **Daily Management Report** Report Date 3/22/2002 Fuel Prices - Historical and Futures Activity Date, 3/21/2002 Current Month Natural Gas Prices - Past 20 days Natural Gas Historical Trends - Avg. Monthly Prices 4.00 10 3.40 8 2.80 6 **8** 2002 ▲ 2001 2.20 1.60 1.00 L MAR-02 MAR-06 MAR-10 MAR-14 MAR-18 MAR-04 MAR-08 MAR-12 MAR-16 MAR-20 JAN FEB MAR APR MAY JUN JUL AUG SEP OCT NOV DEC Current Month Crude Oil Prices - Past 20 days Crude Oil Historical Trends - Monthly Avg. Prices 35 28 27 14 18 MAR-02 MAR-06 MAR-10 MAR-14 MAR-18 JAN FEB MAR APR MAY JUN JUL AUG SEP OCT NOV DEC MAR-04 MAR-08 MAR-12 MAR-16 MAR-20 Year Current 1 Mo, Ago Cal 03 3.17 Central Appalachian Coal - Monthly Avg. Prices Natural Gas Price Futures - Next 13 mos. ● 2002 ▲ 2001 10 0 APR-02 JUN-02 AUG-02 OCT-02 DEC-02 FEB-03 APR-03 MAY-02 JUL-02 SEP-02 NOV-02 JAN-03 MAR-03 JAN FEB MAR APR MAY JUN JUL AUG SEP OCT NOV DEC Current h Mo Apo 23 88 Cal 03 20.97 23 16 Crude Oil Price Futures - Next 13 mos. Powder River Basin Coal - Monthly Avg. Prices 30 25 TO COME 20 **UNDER DEVELOPMENT** 15 APR-02 JUN-02 AUG-02 OCT-02 DEC-02 FEB-03 APR-03 MAY-02 JUL-02 SEP-02 NOV-02 JAN-03 MAR-03