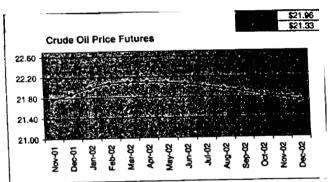

#### FPLE/EMT **Daily Management Report** Report Date 3/22/2002 Fuel Prices - Historical and Futures Activity Date, 3/21/2002 Current Month Natural Gas Prices - Past 20 days Natural Gas Historical Trends - Avg. Monthly Prices 4.00 10 3.40 8 2.80 6 **8** 2002 ▲ 2001 2.20 1.60 1.00 L MAR-02 MAR-06 MAR-10 MAR-14 MAR-18 MAR-04 MAR-08 MAR-12 MAR-16 MAR-20 JAN FEB MAR APR MAY JUN JUL AUG SEP OCT NOV DEC Current Month Crude Oil Prices - Past 20 days Crude Oil Historical Trends - Monthly Avg. Prices 35 28 27 14 18 MAR-02 MAR-06 MAR-10 MAR-14 MAR-18 JAN FEB MAR APR MAY JUN JUL AUG SEP OCT NOV DEC MAR-04 MAR-08 MAR-12 MAR-16 MAR-20 Year Current 1 Mo, Ago Cal 03 3.17 Central Appalachian Coal - Monthly Avg. Prices Natural Gas Price Futures - Next 13 mos. ● 2002 ▲ 2001 10 0 APR-02 JUN-02 AUG-02 OCT-02 DEC-02 FEB-03 APR-03 MAY-02 JUL-02 SEP-02 NOV-02 JAN-03 MAR-03 JAN FEB MAR APR MAY JUN JUL AUG SEP OCT NOV DEC Current h Mo Apo 23 88 Cal 03 20.97 23 16 Crude Oil Price Futures - Next 13 mos. Powder River Basin Coal - Monthly Avg. Prices 30 25 TO COME 20 **UNDER DEVELOPMENT** 15 APR-02 JUN-02 AUG-02 OCT-02 DEC-02 FEB-03 APR-03 MAY-02 JUL-02 SEP-02 NOV-02 JAN-03 MAR-03