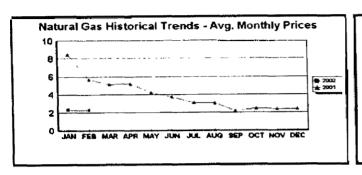

# FPLE/EMT Daily Management Report Fuel Prices - Historical and Futures Report Date. 3/29/2002 Activity Date. 3/28/2002 Natural Gas Historical Trends - Avg. Monthly Prices Current Month Natural Gas Prices - Past 20 days

#### FPLE/EMT **Daily Management Report** Report Date 3/22/2002 Fuel Prices - Historical and Futures Activity Date, 3/21/2002 Current Month Natural Gas Prices - Past 20 days Natural Gas Historical Trends - Avg. Monthly Prices 4.00 10 3.40 8 2.80 6 **8** 2002 ▲ 2001 2.20 1.60 1.00 L MAR-02 MAR-06 MAR-10 MAR-14 MAR-18 MAR-04 MAR-08 MAR-12 MAR-16 MAR-20 JAN FEB MAR APR MAY JUN JUL AUG SEP OCT NOV DEC Current Month Crude Oil Prices - Past 20 days Crude Oil Historical Trends - Monthly Avg. Prices 35 28 27 14 18 MAR-02 MAR-06 MAR-10 MAR-14 MAR-18 JAN FEB MAR APR MAY JUN JUL AUG SEP OCT NOV DEC MAR-04 MAR-08 MAR-12 MAR-16 MAR-20 Year Current 1 Mo, Ago Cal 03 3.17 Central Appalachian Coal - Monthly Avg. Prices Natural Gas Price Futures - Next 13 mos. ● 2002 ▲ 2001 10 0 APR-02 JUN-02 AUG-02 OCT-02 DEC-02 FEB-03 APR-03 MAY-02 JUL-02 SEP-02 NOV-02 JAN-03 MAR-03 JAN FEB MAR APR MAY JUN JUL AUG SEP OCT NOV DEC Current h Mo Apo 23 88 Cal 03 20.97 23 16 Crude Oil Price Futures - Next 13 mos. Powder River Basin Coal - Monthly Avg. Prices 30 25 TO COME 20 **UNDER DEVELOPMENT** 15 APR-02 JUN-02 AUG-02 OCT-02 DEC-02 FEB-03 APR-03 MAY-02 JUL-02 SEP-02 NOV-02 JAN-03 MAR-03

#### FPLE/EMT Daily Management Report Report Date: 3/21/2002 Fuel Prices - Historical and Futures Activity Date. 3/20/2002 Current Month Natural Gas Prices - Past 20 days Natural Gas Historical Trends - Avg. Monthly Prices 4.00 10 3.40 2.80 2.20 1.60 MAR-01 MAR-05 MAR-09 MAR-13 MAR-17 MAR-03 MAR-07 MAR-11 MAR-15 MAR-19 JAN FEB MAR APR MAY JUN JUL AUG SEP OCT NOV DEC Current Month Crude Oil Prices - Past 20 days Crude Oil Historical Trends - Monthly Avg. Prices 30 35 21 14 18 7 MAR-01 MAR-05 MAR-09 MAR-13 MAR-17 0 JAN FEB MAR APR MAY JUN JUL AUG SEP OCT NOV DEC MAR-03 MAR-07 MAR-11 MAR-15 MAR-19 Cal 03 Cal 04 Natural Gas Price Futures - Next 13 mos. Central Appalachian Coal - Monthly Avg. Prices 40 35 ● 2002 ▲ 2001 0 APR-02 JUN-02 AUG-02 OCT-02 DEC-02 FEB-03 APR-03 MAY-02 JUL-02 SEP-03 NOV-02 JAN-03 MAR-03 JAN FEB MAR APR MAY JUN JUL AUG SEP OCT NOV DEC 23 33 20.68 Cal 03 Cal D4 22.61 Crude Oil Price Futures - Next 13 mos. Powder River Basin Coal - Monthly Avg. Prices 30 25 TO COME 20 UNDER DEVELOPMENT 15 10 APR-02 JUN-02 AUG-02 OCT-02 DEC-02 FEB-03 APR-03 MAY-02 JUL-02 SEP-02 NOV-02 JAN-03 MAR-03

### FPLE/EMT **Daily Management Report** Report Date, 3/20/2002 Fuel Prices - Historical and Futures Activity Date: 3/19/2002 Current Month Natural Gas Prices - Past 20 days Natural Gas Historical Trends - Avg. Monthly Prices 4.00 3.40 ● 2002 ▲ 2001 2.20 1.60 FEB-28 MAR-04 MAR-08 MAR-12 MAR-16 MAR-02 MAR-06 MAR-10 MAR-14 MAR-18 JAN FEB MAR APR MAY JUN JUL AUG SEP OCT NOV DEC Current Month Crude Oil Prices - Past 20 days Crude Oil Historical Trends - Monthly Avg. Prices 30 27 24 21 14 18 FEB-28 MAR-04 MAR-08 MAR-12 MAR-16 JAN FEB MAR APR MAY JUN JUL AUG SEP OCT NOV DEC MAR-02 MAR-06 MAR-10 MAR-14 MAR-18 Cal 03 3.67 3.12 Natural Gas Price Futures - Next 13 mos. Central Appalachian Coal - Monthly Avg. Prices → 2002 → 2001 APR-02 JUN-02 AUG-02 OCT-02 DEC-02 FEB-03 APR-03 MAY-02 JUL-02 SEP-02 NOV-02 JAN-03 MAR-03 JAN FEB MAR APR MAY JUN JUL AUG SEP OCT NOV DEC Cal D3 22 81 Crude Oil Price Futures - Next 13 mos. Powder River Basin Coal - Monthly Avg. Prices 35 30 25 TO COME UNDER DEVELOPMENT 10 L APR-02 JUN-02 AUG-02 OCT-02 DEC-02 FEB-03 APR-03 MAY-02 JUL-02 SEP-02 NOV-02 JAN-03 MAR-03

### FPLE/EMT **Daily Management Report** Report Date: 3/19/2002 Fuel Prices - Historical and Futures Activity Date 3/18/2002 Current Month Natural Gas Prices - Past 20 days Natural Gas Historical Trends - Avg. Monthly Prices 4.00 3.40 2.80 2.20 1.60 FEB-27 MAR-03 MAR-07 MAR-11 MAR-15 JAN FEB MAR APR MAY JUN JUL AUG SEP OCT NOV DEC MAR-01 MAR-05 MAR-09 MAR-13 MAR-17 Crude Oil Historical Trends - Monthly Avg. Prices **Current Month Crude Oil Prices - Past 20 days** 35 30 27 28 24 21 21 14 FEB-27 MAR-03 MAR-07 MAR-11 MAR-15 JAN FEB MAR APR MAY JUN JUL AUG SEP OCT NOV DEC MAR-01 MAR-05 MAR-09 MAR-13 MAR-17 Year Current 1 Mo Ago Natural Gas Price Futures - Next 13 mos. Central Appalachian Coal - Monthly Avg. Prices ⊕ Current ▲ 1 Mo Age ● 2002 ▲ 2001 10 APR-02 JUN-02 AUG-02 OCT-02 DEC-02 FEB-03 APR-03 MAY-02 JUL-02 SEP-02 NOV-02 JAN-03 MAR-03 JAN FEB MAR APR MAY JUN JUL AUG SEP OCT NOV DEC Current 1 Mo Apo Cal 03 23 61 21.35 Cal 04 Crude Oil Price Futures - Next 13 mos. Powder River Basin Coal - Monthly Avg. Prices TO COME UNDER DEVELOPMENT 16 APR-02 JUN-02 AUG-02 OCT-02 DEC-02 FEB-03 APR-03

#### FPLE/EMT Daily Management Report Report Date: 3/12/2002 Fuel Prices - Historical and Futures Activity Date: 3/11/2002 Current Month Natural Gas Prices - Past 20 days Natural Gas Historical Trends - Avg. Monthly Prices 4.00 10 3.40 8 2.80 **8** 2002 **±** 2001 2.20 1.60 1.00 L FEB-20 FEB-24 FEB-28 MAR-04 MAR-08 FEB-22 FEB-26 MAR-02 MAR-06 MAR-10 JAN FEB MAR APR MAY JUN JUL AUG SEP OCT NOV DEC Current Month Crude Oil Prices - Past 20 days Crude Oil Historical Trends - Monthly Avg. Prices 35 30 27 28 24 21 21 FEB-20 FEB-24 FEB-28 MAR-04 MAR-08 0 JAN FEB MAR APR MAY JUN JUL AUG SEP OCT NOV DEC FEB-22 FEB-26 MAR-02 MAR-06 MAR-10 Current 1 Mo Apo Natural Gas Price Futures - Next 13 mos Central Appalachian Coal - Monthly Avg. Prices 50 45 40 35 36 25 20 15 B Currerd ▲ 1 Me. Age ₩ 2002 ₩ 2001 19 APR-02 JUN-02 AUG-02 OCT-02 DEC-02 FEB-03 APR-03 MAY-02 JUL-02 SEP-02 NOV-02 JAN-03 MAR-03 JAN FEB MAR APR MAY JUN JUL AUG SEP OCT NOV DEC Current 1 Mo Ago Cal 03% 23.59 20.95 Cal Oli 23.12 20.9 Crude Oil Price Futures - Next 13 mos. Powder River Basin Coal - Monthly Avg. Prices 30 Current TO COME UNDER DEVELOPMENT 10 APR-02 JUN-02 AUG-02 OCT-02 DEC-02 FEB-03 APR-03 MAY-02 JUL-02 SEP-02 NOV-02 JAN-03 MAR-03

#### FPLE/EMT Daily Management Report Fuel Prices - Historical and Futures Activity Date: 3/7/2002 Current Month Natural Gas Prices - Past 20 days Natural Gas Historical Trends - Avg. Monthly Prices ♣ 2007 ★ 2001 1.60 1.00 FEB-16 FEB-20 FEB-24 FEB-28 MAR-04 FEB-18 FEB-22 FEB-26 MAR-02 MAR-06 JAN FEB MAR APR MAY JUN JUL AUG SEP OCT NOV DEC Crude Oil Historical Trends - Monthly Avg. Prices **Current Month Crude Oil Prices - Past 20 days** 35 30 27 28 24 21 - 2002 -±- 2001 21 18 FEB-16 FEB-20 FEB-24 FEB-28 MAR-04 0 JAN FEB MAR APR MAY JUN JUL AUG SEP OCT NOV DEC FEB-18 FEB-22 FEB-26 MAR-02 MAR-06 Current 1 Mo Ago 2.9 3.01 Natural Gas Price Futures - Next 13 mos. 40 35 30 25 ₩ 2002 A 2001 20 15 0 L APR-02 JUN-02 AUG-02 OCT-02 DEC-02 FEB-03 APR-03 MAY-02 JUL-02 SEP-02 NOV-02 JAN-03 MAR-03 JAN FEB MAR APR MAY JUN JUL AUG SEP OCT NOV DEC Current 1 Mo. Acc 20.57 200 22.91 22.5 20.54 Crude Oil Price Futures - Next 13 mos. Powder River Basin Coal - Monthly Avg. Prices SE Current TO COME UNDER DEVELOPMENT APR-02 JUN-02 AUG-02 OCT-02 DEC-02 FEB-03 APR-03 MAY-02 JUL-02 SEP-02 NOV-02 JAN-03 MAR-03

#### FPLE/EMT Daily Management Report Report Date: 2/20/2002 Fuel Prices - Historical and Futures Activity Date. 2/19/2002 Current Month Natural Gas Prices - Past 20 days Natural Gas Historical Trends - Avg. Monthly Prices 10 ₽ 2002 ± 2001 JAN-31 FEB-04 FEB-08 FEB-12 FEB-16 JAM FER MAR APR MAY JUN JUL AUG SEP OCT NOV DEC FEB-02 FEB-06 FEB-10 FEB-14 FEB-18 Current Month Crude Oil Prices - Past 20 days Crude Oil Historical Trends - Monthly Avg. Prices 35 28 21 ₩ 2002 ★ 2001 14 JAN-31 FEB-04 FEB-08 FEB-12 FEB-16 JAN FEB MAR APR MAY JUN JUL AUG SEP OCT NOV DEC FEB-02 FEB-06 FEB-10 FEB-14 FEB-18 ∂Yeer € Current 1 Mo Ag Cal 933 3.12 Cal 04.5 Natural Gas Price Futures - Next 13 mos. Central Appalachian Coal - Monthly Avg. Prices 45 48 3 30 26 20 15 ∰ Current ≜-1 Mo. Age ₩ 2002 ₩ 2001 MAR-02 MAY-02 JUL-02 SEP-02 NOV-02 JAN-03 MAR-03 JAN FEB MAR APR MAY JUN JUL AUG SEP OCT NOV DEC APR-02 JUN-02 AUG-02 OCT-02 DEC-02 FEB-03 Cal 03 2 21.02 20.17

#### FPLE/EMT Daily Management Report Report Date: 2/18/2002 Fuel Prices - Historical and Futures Activity Date: 2/15/2002 Current Month Natural Gas Prices - Past 20 days Natural Gas Historical Trends - Avg. Monthly Prices 10 ₩ 2002 ₩ 2001 FEB-02 FEB-06 FEB-10 FEB-14 JAN-29 JAN FEB MAR APR MAY JUN JUL AUG SEP OCT NOV DEC JAN-31 FEB-04 FEB-08 FEB-12 FEB-16 Current Month Crude Oil Prices - Past 20 days Crude Oil Historical Trends - Monthly Avg. Prices 35 30 28 25 21 14 JAN-29 FEB-02 FEB-06 FEB-10 FEB-14 JAN FEB MAR APR MAY JUN JUL AUG SEP OCT NOV DEC JAN-31 FEB-04 FEB-08 FEB-12 FEB-16 Current 1 Ma Ago 2.96 3.04 Central Appalachian Coal - Monthly Avg. Prices Natural Gas Price Futures - Next 13 mos. 35 30 25 20 ₩ 2002 ★ 2001 10 MAR-02 MAY-02 JUL-02 SEP-02 NOV-02 JAN-03 MAR-03 APR-02 JUN-02 AUG-02 OCT-02 DEC-02 FEB-03 JAN FEB MAR APR MAY JUN JUL AUG SEP OCT NOV DEC Current 1 Mo. Apo 21.35 20.11 20.41 Crude Oil Price Futures - Next 13 mos. Powder River Basin Coal - Monthly Avg. Prices TO COME 20 **UNDER DEVELOPMENT** 10 MAR-02 MAY-02 JUL-02 SEP-02 NOV-02 JAN-03 MAR-03 APR-02 JUN-02 AUG-02 OCT-02 DEC-02 FEB-03

#### FPL/EMT Daily Management Report Report Date. 2/11/2002 Fuel Prices - Historical and Futures Activity Date. 2/8/2002 Natural Gas Historical Trends - Avg. Monthly Prices **Current Month Natural Gas Prices** 8 **● 2002** ★ 2001 06 07 80 09 10 03 04 05 02 JAN FEB MAR APR MAY JUN JUL AUG SEP OCT NOV DEC Crude Oil Historical Trends - Monthly Avg. Prices **Current Month Crude Oil Prices** 35 35 30 28 25 21 ₩- 2002 ★- 2001 20 14 15 10 01 02 03 04 05 06 07 80 09 10 JAN FEB MAR APR MAY JUN JUL AUG SEP OCT NOV DEC Treef Current 1 Mo Ago CH 03 \* 2.96 3.05 3.05 Central Appalachian Coal - Monthly Avg. Prices Natural Gas Price Futures - Next 13 mos. 40 35 30 25 20 15 ∰ Current ± 1 Ma. Age ₩ 2002 ▲ 2001 0 L MAR-02 MAY-02 JUL-02 SEP-02 NOV-02 JAN-03 MAR-03 APR-02 JUN-02 AUG-02 OCT-02 DEC-02 FEB-03 JAN FEB MAR APR MAY JUN JUL AUG SEP OCT NOV DEC Year Current 1 Mo Ago Cal 03 20.95 21.33 21.28 Crude Oil Price Futures - Next 13 mos. Powder River Basin Coal - Monthly Avg. Prices 30 26 El Current TO COME 20 **UNDER DEVELOPMENT** 15 10 MAR-92 MAY-92 JUL-92 SEP-92 NOV-02 JAN-93 MAR-93 APR-92 JUN-92 AUG-92 OCT-92 DEC-92 FEB-93

### FPLE/EMT Daily Management Report Report Date: 2/1/2002 Fuel Prices - Historical and Futures Activity Date: 1/31/2002 Natural Gas Historical Trends - Avg. Monthly Prices **Current Month Natural Gas Prices** 10 8 ∰ 2002 ≜ 2001 JAN FEB MAR APR MAY JUN JUL AUG SEP OCT NOV DEC 01 03 05 07 09 11 13 15 17 19 21 23 25 27 29 31 02 04 06 08 10 12 14 16 18 20 22 24 26 28 30 **Current Month Crude Oil Prices** Crude Oil Historical Trends - Monthly Avg. Prices 35 30 28 25 21 ₩ 2002 •A· 2001 20 14 JAN FEB MAR APR MAY JUN JUL AUG SEP OCT NOV DEC 01 03 05 07 09 11 13 15 17 19 21 23 25 27 29 31 02 04 06 08 10 12 14 16 18 20 22 24 26 28 30 Cid 03% 2.92 3.13 CH DI 3.01 3.18 **Natural Gas Price Futures** Current 1-1-1-1 MAR-02 MAY-02 JUL-02 SEP-02 NOV-02 JAN-03 APR-02 JUN-02 AUG-02 OCT-02 DEC-02 FEB-03 Year Current 1 Mc Ago Cm 03 20.77 21.54 Cal O4% 20.96 21.44 **Crude Oil Price Futures** 35 30 26 SE Current ≜ 1 Ma. Age 20 15 MAR-02 MAY-02 JUL-02 SEP-02 NOV-02 JAN-03 APR-02 JUN-02 AUG-02 OCT-02 DEC-02 FEB-03