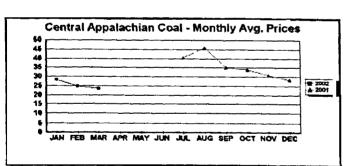

#### FPLE/EMT **Daily Management Report** Report Date 3/22/2002 Fuel Prices - Historical and Futures Activity Date, 3/21/2002 Current Month Natural Gas Prices - Past 20 days Natural Gas Historical Trends - Avg. Monthly Prices 4.00 10 3.40 8 2.80 6 **8** 2002 ▲ 2001 2.20 1.60 1.00 L MAR-02 MAR-06 MAR-10 MAR-14 MAR-18 MAR-04 MAR-08 MAR-12 MAR-16 MAR-20 JAN FEB MAR APR MAY JUN JUL AUG SEP OCT NOV DEC Current Month Crude Oil Prices - Past 20 days Crude Oil Historical Trends - Monthly Avg. Prices 35 28 27 14 18 MAR-02 MAR-06 MAR-10 MAR-14 MAR-18 JAN FEB MAR APR MAY JUN JUL AUG SEP OCT NOV DEC MAR-04 MAR-08 MAR-12 MAR-16 MAR-20 Year Current 1 Mo, Ago Cal 03 3.17 Central Appalachian Coal - Monthly Avg. Prices Natural Gas Price Futures - Next 13 mos. ● 2002 ▲ 2001 10 0 APR-02 JUN-02 AUG-02 OCT-02 DEC-02 FEB-03 APR-03 MAY-02 JUL-02 SEP-02 NOV-02 JAN-03 MAR-03 JAN FEB MAR APR MAY JUN JUL AUG SEP OCT NOV DEC Current h Mo Apo 23 88 Cal 03 20.97 23 16 Crude Oil Price Futures - Next 13 mos. Powder River Basin Coal - Monthly Avg. Prices 30 25 TO COME 20 **UNDER DEVELOPMENT** 15 APR-02 JUN-02 AUG-02 OCT-02 DEC-02 FEB-03 APR-03 MAY-02 JUL-02 SEP-02 NOV-02 JAN-03 MAR-03