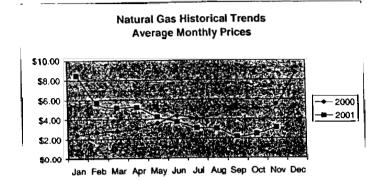

#### FPLE/EMT **Daily Management Report** Report Date 3/22/2002 Fuel Prices - Historical and Futures Activity Date, 3/21/2002 Current Month Natural Gas Prices - Past 20 days Natural Gas Historical Trends - Avg. Monthly Prices 4.00 10 3.40 8 2.80 6 **8** 2002 ▲ 2001 2.20 1.60 1.00 L MAR-02 MAR-06 MAR-10 MAR-14 MAR-18 MAR-04 MAR-08 MAR-12 MAR-16 MAR-20 JAN FEB MAR APR MAY JUN JUL AUG SEP OCT NOV DEC Current Month Crude Oil Prices - Past 20 days Crude Oil Historical Trends - Monthly Avg. Prices 35 28 27 14 18 MAR-02 MAR-06 MAR-10 MAR-14 MAR-18 JAN FEB MAR APR MAY JUN JUL AUG SEP OCT NOV DEC MAR-04 MAR-08 MAR-12 MAR-16 MAR-20 Year Current 1 Mo, Ago Cal 03 3.17 Central Appalachian Coal - Monthly Avg. Prices Natural Gas Price Futures - Next 13 mos. ● 2002 ▲ 2001 10 0 APR-02 JUN-02 AUG-02 OCT-02 DEC-02 FEB-03 APR-03 MAY-02 JUL-02 SEP-02 NOV-02 JAN-03 MAR-03 JAN FEB MAR APR MAY JUN JUL AUG SEP OCT NOV DEC Current h Mo Apo 23 88 Cal 03 20.97 23 16 Crude Oil Price Futures - Next 13 mos. Powder River Basin Coal - Monthly Avg. Prices 30 25 TO COME 20 **UNDER DEVELOPMENT** 15 APR-02 JUN-02 AUG-02 OCT-02 DEC-02 FEB-03 APR-03 MAY-02 JUL-02 SEP-02 NOV-02 JAN-03 MAR-03

#### FPLE/EMT Daily Management Report Report Date: 3/21/2002 Fuel Prices - Historical and Futures Activity Date. 3/20/2002 Current Month Natural Gas Prices - Past 20 days Natural Gas Historical Trends - Avg. Monthly Prices 4.00 10 3.40 2.80 2.20 1.60 MAR-01 MAR-05 MAR-09 MAR-13 MAR-17 MAR-03 MAR-07 MAR-11 MAR-15 MAR-19 JAN FEB MAR APR MAY JUN JUL AUG SEP OCT NOV DEC Current Month Crude Oil Prices - Past 20 days Crude Oil Historical Trends - Monthly Avg. Prices 30 35 21 14 18 7 MAR-01 MAR-05 MAR-09 MAR-13 MAR-17 0 JAN FEB MAR APR MAY JUN JUL AUG SEP OCT NOV DEC MAR-03 MAR-07 MAR-11 MAR-15 MAR-19 Cal 03 Cal 04 Natural Gas Price Futures - Next 13 mos. Central Appalachian Coal - Monthly Avg. Prices 40 35 ● 2002 ▲ 2001 0 APR-02 JUN-02 AUG-02 OCT-02 DEC-02 FEB-03 APR-03 MAY-02 JUL-02 SEP-03 NOV-02 JAN-03 MAR-03 JAN FEB MAR APR MAY JUN JUL AUG SEP OCT NOV DEC 23 33 20.68 Cal 03 Cal D4 22.61 Crude Oil Price Futures - Next 13 mos. Powder River Basin Coal - Monthly Avg. Prices 30 25 TO COME 20 UNDER DEVELOPMENT 15 10 APR-02 JUN-02 AUG-02 OCT-02 DEC-02 FEB-03 APR-03 MAY-02 JUL-02 SEP-02 NOV-02 JAN-03 MAR-03

### FPLE/EMT **Daily Management Report** Report Date, 3/20/2002 Fuel Prices - Historical and Futures Activity Date: 3/19/2002 Current Month Natural Gas Prices - Past 20 days Natural Gas Historical Trends - Avg. Monthly Prices 4.00 3.40 ● 2002 ▲ 2001 2.20 1.60 FEB-28 MAR-04 MAR-08 MAR-12 MAR-16 MAR-02 MAR-06 MAR-10 MAR-14 MAR-18 JAN FEB MAR APR MAY JUN JUL AUG SEP OCT NOV DEC Current Month Crude Oil Prices - Past 20 days Crude Oil Historical Trends - Monthly Avg. Prices 30 27 24 21 14 18 FEB-28 MAR-04 MAR-08 MAR-12 MAR-16 JAN FEB MAR APR MAY JUN JUL AUG SEP OCT NOV DEC MAR-02 MAR-06 MAR-10 MAR-14 MAR-18 Cal 03 3.67 3.12 Natural Gas Price Futures - Next 13 mos. Central Appalachian Coal - Monthly Avg. Prices → 2002 → 2001 APR-02 JUN-02 AUG-02 OCT-02 DEC-02 FEB-03 APR-03 MAY-02 JUL-02 SEP-02 NOV-02 JAN-03 MAR-03 JAN FEB MAR APR MAY JUN JUL AUG SEP OCT NOV DEC Cal D3 22 81 Crude Oil Price Futures - Next 13 mos. Powder River Basin Coal - Monthly Avg. Prices 35 30 25 TO COME UNDER DEVELOPMENT 10 L APR-02 JUN-02 AUG-02 OCT-02 DEC-02 FEB-03 APR-03 MAY-02 JUL-02 SEP-02 NOV-02 JAN-03 MAR-03

### FPLE/EMT **Daily Management Report** Report Date: 3/19/2002 Fuel Prices - Historical and Futures Activity Date 3/18/2002 Current Month Natural Gas Prices - Past 20 days Natural Gas Historical Trends - Avg. Monthly Prices 4.00 3.40 2.80 2.20 1.60 FEB-27 MAR-03 MAR-07 MAR-11 MAR-15 JAN FEB MAR APR MAY JUN JUL AUG SEP OCT NOV DEC MAR-01 MAR-05 MAR-09 MAR-13 MAR-17 Crude Oil Historical Trends - Monthly Avg. Prices **Current Month Crude Oil Prices - Past 20 days** 35 30 27 28 24 21 21 14 FEB-27 MAR-03 MAR-07 MAR-11 MAR-15 JAN FEB MAR APR MAY JUN JUL AUG SEP OCT NOV DEC MAR-01 MAR-05 MAR-09 MAR-13 MAR-17 Year Current 1 Mo Ago Natural Gas Price Futures - Next 13 mos. Central Appalachian Coal - Monthly Avg. Prices ⊕ Current ▲ 1 Mo Age ● 2002 ▲ 2001 10 APR-02 JUN-02 AUG-02 OCT-02 DEC-02 FEB-03 APR-03 MAY-02 JUL-02 SEP-02 NOV-02 JAN-03 MAR-03 JAN FEB MAR APR MAY JUN JUL AUG SEP OCT NOV DEC Current 1 Mo Apo Cal 03 23 61 21.35 Cal 04 Crude Oil Price Futures - Next 13 mos. Powder River Basin Coal - Monthly Avg. Prices TO COME UNDER DEVELOPMENT 16 APR-02 JUN-02 AUG-02 OCT-02 DEC-02 FEB-03 APR-03