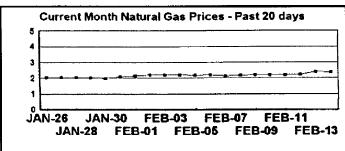

# FPLE/EMT Daily Management Report Fuel Prices - Historical and Futures Report Date. 3/29/2002 Activity Date. 3/28/2002 Natural Gas Historical Trends - Avg. Monthly Prices Current Month Natural Gas Prices - Past 20 days