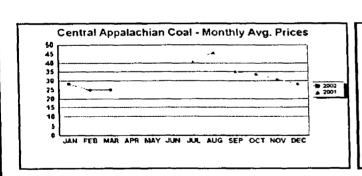

#### FPLE/EMT **Daily Management Report** Report Date 3/22/2002 Fuel Prices - Historical and Futures Activity Date, 3/21/2002 Current Month Natural Gas Prices - Past 20 days Natural Gas Historical Trends - Avg. Monthly Prices 4.00 10 3.40 8 2.80 6 **8** 2002 ▲ 2001 2.20 1.60 1.00 L MAR-02 MAR-06 MAR-10 MAR-14 MAR-18 MAR-04 MAR-08 MAR-12 MAR-16 MAR-20 JAN FEB MAR APR MAY JUN JUL AUG SEP OCT NOV DEC Current Month Crude Oil Prices - Past 20 days Crude Oil Historical Trends - Monthly Avg. Prices 35 28 27 14 18 MAR-02 MAR-06 MAR-10 MAR-14 MAR-18 JAN FEB MAR APR MAY JUN JUL AUG SEP OCT NOV DEC MAR-04 MAR-08 MAR-12 MAR-16 MAR-20 Year Current 1 Mo, Ago Cal 03 3.17 Central Appalachian Coal - Monthly Avg. Prices Natural Gas Price Futures - Next 13 mos. ● 2002 ▲ 2001 10 0 APR-02 JUN-02 AUG-02 OCT-02 DEC-02 FEB-03 APR-03 MAY-02 JUL-02 SEP-02 NOV-02 JAN-03 MAR-03 JAN FEB MAR APR MAY JUN JUL AUG SEP OCT NOV DEC Current h Mo Apo 23 88 Cal 03 20.97 23 16 Crude Oil Price Futures - Next 13 mos. Powder River Basin Coal - Monthly Avg. Prices 30 25 TO COME 20 **UNDER DEVELOPMENT** 15 APR-02 JUN-02 AUG-02 OCT-02 DEC-02 FEB-03 APR-03 MAY-02 JUL-02 SEP-02 NOV-02 JAN-03 MAR-03

#### FPLE/EMT Daily Management Report Report Date: 3/21/2002 Fuel Prices - Historical and Futures Activity Date. 3/20/2002 Current Month Natural Gas Prices - Past 20 days Natural Gas Historical Trends - Avg. Monthly Prices 4.00 10 3.40 2.80 2.20 1.60 MAR-01 MAR-05 MAR-09 MAR-13 MAR-17 MAR-03 MAR-07 MAR-11 MAR-15 MAR-19 JAN FEB MAR APR MAY JUN JUL AUG SEP OCT NOV DEC Current Month Crude Oil Prices - Past 20 days Crude Oil Historical Trends - Monthly Avg. Prices 30 35 21 14 18 7 MAR-01 MAR-05 MAR-09 MAR-13 MAR-17 0 JAN FEB MAR APR MAY JUN JUL AUG SEP OCT NOV DEC MAR-03 MAR-07 MAR-11 MAR-15 MAR-19 Cal 03 Cal 04 Natural Gas Price Futures - Next 13 mos. Central Appalachian Coal - Monthly Avg. Prices 40 35 ● 2002 ▲ 2001 0 APR-02 JUN-02 AUG-02 OCT-02 DEC-02 FEB-03 APR-03 MAY-02 JUL-02 SEP-03 NOV-02 JAN-03 MAR-03 JAN FEB MAR APR MAY JUN JUL AUG SEP OCT NOV DEC 23 33 20.68 Cal 03 Cal D4 22.61 Crude Oil Price Futures - Next 13 mos. Powder River Basin Coal - Monthly Avg. Prices 30 25 TO COME 20 UNDER DEVELOPMENT 15 10 APR-02 JUN-02 AUG-02 OCT-02 DEC-02 FEB-03 APR-03 MAY-02 JUL-02 SEP-02 NOV-02 JAN-03 MAR-03

### FPLE/EMT **Daily Management Report** Report Date, 3/20/2002 Fuel Prices - Historical and Futures Activity Date: 3/19/2002 Current Month Natural Gas Prices - Past 20 days Natural Gas Historical Trends - Avg. Monthly Prices 4.00 3.40 ● 2002 ▲ 2001 2.20 1.60 FEB-28 MAR-04 MAR-08 MAR-12 MAR-16 MAR-02 MAR-06 MAR-10 MAR-14 MAR-18 JAN FEB MAR APR MAY JUN JUL AUG SEP OCT NOV DEC Current Month Crude Oil Prices - Past 20 days Crude Oil Historical Trends - Monthly Avg. Prices 30 27 24 21 14 18 FEB-28 MAR-04 MAR-08 MAR-12 MAR-16 JAN FEB MAR APR MAY JUN JUL AUG SEP OCT NOV DEC MAR-02 MAR-06 MAR-10 MAR-14 MAR-18 Cal 03 3.67 3.12 Natural Gas Price Futures - Next 13 mos. Central Appalachian Coal - Monthly Avg. Prices → 2002 → 2001 APR-02 JUN-02 AUG-02 OCT-02 DEC-02 FEB-03 APR-03 MAY-02 JUL-02 SEP-02 NOV-02 JAN-03 MAR-03 JAN FEB MAR APR MAY JUN JUL AUG SEP OCT NOV DEC Cal D3 22 81 Crude Oil Price Futures - Next 13 mos. Powder River Basin Coal - Monthly Avg. Prices 35 30 25 TO COME UNDER DEVELOPMENT 10 L APR-02 JUN-02 AUG-02 OCT-02 DEC-02 FEB-03 APR-03 MAY-02 JUL-02 SEP-02 NOV-02 JAN-03 MAR-03

### FPLE/EMT **Daily Management Report** Report Date: 3/19/2002 Fuel Prices - Historical and Futures Activity Date 3/18/2002 Current Month Natural Gas Prices - Past 20 days Natural Gas Historical Trends - Avg. Monthly Prices 4.00 3.40 2.80 2.20 1.60 FEB-27 MAR-03 MAR-07 MAR-11 MAR-15 JAN FEB MAR APR MAY JUN JUL AUG SEP OCT NOV DEC MAR-01 MAR-05 MAR-09 MAR-13 MAR-17 Crude Oil Historical Trends - Monthly Avg. Prices **Current Month Crude Oil Prices - Past 20 days** 35 30 27 28 24 21 21 14 FEB-27 MAR-03 MAR-07 MAR-11 MAR-15 JAN FEB MAR APR MAY JUN JUL AUG SEP OCT NOV DEC MAR-01 MAR-05 MAR-09 MAR-13 MAR-17 Year Current 1 Mo Ago Natural Gas Price Futures - Next 13 mos. Central Appalachian Coal - Monthly Avg. Prices ⊕ Current ▲ 1 Mo Age ● 2002 ▲ 2001 10 APR-02 JUN-02 AUG-02 OCT-02 DEC-02 FEB-03 APR-03 MAY-02 JUL-02 SEP-02 NOV-02 JAN-03 MAR-03 JAN FEB MAR APR MAY JUN JUL AUG SEP OCT NOV DEC Current 1 Mo Apo Cal 03 23 61 21.35 Cal 04 Crude Oil Price Futures - Next 13 mos. Powder River Basin Coal - Monthly Avg. Prices TO COME UNDER DEVELOPMENT 16 APR-02 JUN-02 AUG-02 OCT-02 DEC-02 FEB-03 APR-03

#### FPLE/EMT Daily Management Report Report Date: 3/12/2002 Fuel Prices - Historical and Futures Activity Date: 3/11/2002 Current Month Natural Gas Prices - Past 20 days Natural Gas Historical Trends - Avg. Monthly Prices 4.00 10 3.40 8 2.80 **8** 2002 **±** 2001 2.20 1.60 1.00 L FEB-20 FEB-24 FEB-28 MAR-04 MAR-08 FEB-22 FEB-26 MAR-02 MAR-06 MAR-10 JAN FEB MAR APR MAY JUN JUL AUG SEP OCT NOV DEC Current Month Crude Oil Prices - Past 20 days Crude Oil Historical Trends - Monthly Avg. Prices 35 30 27 28 24 21 21 FEB-20 FEB-24 FEB-28 MAR-04 MAR-08 0 JAN FEB MAR APR MAY JUN JUL AUG SEP OCT NOV DEC FEB-22 FEB-26 MAR-02 MAR-06 MAR-10 Current 1 Mo Apo Natural Gas Price Futures - Next 13 mos Central Appalachian Coal - Monthly Avg. Prices 50 45 40 35 36 25 20 15 B Currerd ▲ 1 Me. Age ₩ 2002 ₩ 2001 19 APR-02 JUN-02 AUG-02 OCT-02 DEC-02 FEB-03 APR-03 MAY-02 JUL-02 SEP-02 NOV-02 JAN-03 MAR-03 JAN FEB MAR APR MAY JUN JUL AUG SEP OCT NOV DEC Current 1 Mo Ago Cal 03% 23.59 20.95 Cal Oli 23.12 20.9 Crude Oil Price Futures - Next 13 mos. Powder River Basin Coal - Monthly Avg. Prices 30 Current TO COME UNDER DEVELOPMENT 10 APR-02 JUN-02 AUG-02 OCT-02 DEC-02 FEB-03 APR-03 MAY-02 JUL-02 SEP-02 NOV-02 JAN-03 MAR-03

#### FPLE/EMT Daily Management Report Fuel Prices - Historical and Futures Activity Date: 3/7/2002 Current Month Natural Gas Prices - Past 20 days Natural Gas Historical Trends - Avg. Monthly Prices ♣ 2007 ★ 2001 1.60 1.00 FEB-16 FEB-20 FEB-24 FEB-28 MAR-04 FEB-18 FEB-22 FEB-26 MAR-02 MAR-06 JAN FEB MAR APR MAY JUN JUL AUG SEP OCT NOV DEC Crude Oil Historical Trends - Monthly Avg. Prices **Current Month Crude Oil Prices - Past 20 days** 35 30 27 28 24 21 - 2002 -±- 2001 21 18 FEB-16 FEB-20 FEB-24 FEB-28 MAR-04 0 JAN FEB MAR APR MAY JUN JUL AUG SEP OCT NOV DEC FEB-18 FEB-22 FEB-26 MAR-02 MAR-06 Current 1 Mo Ago 2.9 3.01 Natural Gas Price Futures - Next 13 mos. 40 35 30 25 ₩ 2002 A 2001 20 15 0 L APR-02 JUN-02 AUG-02 OCT-02 DEC-02 FEB-03 APR-03 MAY-02 JUL-02 SEP-02 NOV-02 JAN-03 MAR-03 JAN FEB MAR APR MAY JUN JUL AUG SEP OCT NOV DEC Current 1 Mo. Acc 20.57 200 22.91 22.5 20.54 Crude Oil Price Futures - Next 13 mos. Powder River Basin Coal - Monthly Avg. Prices SE Current TO COME UNDER DEVELOPMENT APR-02 JUN-02 AUG-02 OCT-02 DEC-02 FEB-03 APR-03 MAY-02 JUL-02 SEP-02 NOV-02 JAN-03 MAR-03

#### FPLE/EMT Daily Management Report Report Date: 2/20/2002 Fuel Prices - Historical and Futures Activity Date. 2/19/2002 Current Month Natural Gas Prices - Past 20 days Natural Gas Historical Trends - Avg. Monthly Prices 10 ₽ 2002 ± 2001 JAN-31 FEB-04 FEB-08 FEB-12 FEB-16 JAM FER MAR APR MAY JUN JUL AUG SEP OCT NOV DEC FEB-02 FEB-06 FEB-10 FEB-14 FEB-18 Current Month Crude Oil Prices - Past 20 days Crude Oil Historical Trends - Monthly Avg. Prices 35 28 21 ₩ 2002 ★ 2001 14 JAN-31 FEB-04 FEB-08 FEB-12 FEB-16 JAN FEB MAR APR MAY JUN JUL AUG SEP OCT NOV DEC FEB-02 FEB-06 FEB-10 FEB-14 FEB-18 ∂Yeer € Current 1 Mo Ag Cal 933 3.12 Cal 04.5 Natural Gas Price Futures - Next 13 mos. Central Appalachian Coal - Monthly Avg. Prices 45 48 3 30 26 20 15 ∰ Current ≜-1 Mo. Age ₩ 2002 ₩ 2001 MAR-02 MAY-02 JUL-02 SEP-02 NOV-02 JAN-03 MAR-03 JAN FEB MAR APR MAY JUN JUL AUG SEP OCT NOV DEC APR-02 JUN-02 AUG-02 OCT-02 DEC-02 FEB-03 Cal 03 2 21.02 20.17

#### FPLE/EMT Daily Management Report Report Date: 2/18/2002 Fuel Prices - Historical and Futures Activity Date: 2/15/2002 Current Month Natural Gas Prices - Past 20 days Natural Gas Historical Trends - Avg. Monthly Prices 10 ₩ 2002 ₩ 2001 FEB-02 FEB-06 FEB-10 FEB-14 JAN-29 JAN FEB MAR APR MAY JUN JUL AUG SEP OCT NOV DEC JAN-31 FEB-04 FEB-08 FEB-12 FEB-16 Current Month Crude Oil Prices - Past 20 days Crude Oil Historical Trends - Monthly Avg. Prices 35 30 28 25 21 14 JAN-29 FEB-02 FEB-06 FEB-10 FEB-14 JAN FEB MAR APR MAY JUN JUL AUG SEP OCT NOV DEC JAN-31 FEB-04 FEB-08 FEB-12 FEB-16 Current 1 Ma Ago 2.96 3.04 Central Appalachian Coal - Monthly Avg. Prices Natural Gas Price Futures - Next 13 mos. 35 30 25 20 ₩ 2002 ★ 2001 10 MAR-02 MAY-02 JUL-02 SEP-02 NOV-02 JAN-03 MAR-03 APR-02 JUN-02 AUG-02 OCT-02 DEC-02 FEB-03 JAN FEB MAR APR MAY JUN JUL AUG SEP OCT NOV DEC Current 1 Mo. Apo 21.35 20.11 20.41 Crude Oil Price Futures - Next 13 mos. Powder River Basin Coal - Monthly Avg. Prices TO COME 20 **UNDER DEVELOPMENT** 10 MAR-02 MAY-02 JUL-02 SEP-02 NOV-02 JAN-03 MAR-03 APR-02 JUN-02 AUG-02 OCT-02 DEC-02 FEB-03

#### FPL/EMT Daily Management Report Report Date. 2/11/2002 Fuel Prices - Historical and Futures Activity Date. 2/8/2002 Natural Gas Historical Trends - Avg. Monthly Prices **Current Month Natural Gas Prices** 8 **● 2002** ★ 2001 06 07 80 09 10 03 04 05 02 JAN FEB MAR APR MAY JUN JUL AUG SEP OCT NOV DEC Crude Oil Historical Trends - Monthly Avg. Prices **Current Month Crude Oil Prices** 35 35 30 28 25 21 ₩- 2002 ★- 2001 20 14 15 10 01 02 03 04 05 06 07 80 09 10 JAN FEB MAR APR MAY JUN JUL AUG SEP OCT NOV DEC Treef Current 1 Mo Ago CH 03 \* 2.96 3.05 3.05 Central Appalachian Coal - Monthly Avg. Prices Natural Gas Price Futures - Next 13 mos. 40 35 30 25 20 15 ∰ Current ± 1 Ma. Age ₩ 2002 ▲ 2001 0 L MAR-02 MAY-02 JUL-02 SEP-02 NOV-02 JAN-03 MAR-03 APR-02 JUN-02 AUG-02 OCT-02 DEC-02 FEB-03 JAN FEB MAR APR MAY JUN JUL AUG SEP OCT NOV DEC Year Current 1 Mo Ago Cal 03 20.95 21.33 21.28 Crude Oil Price Futures - Next 13 mos. Powder River Basin Coal - Monthly Avg. Prices 30 26 El Current TO COME 20 **UNDER DEVELOPMENT** 15 10 MAR-92 MAY-92 JUL-92 SEP-92 NOV-02 JAN-93 MAR-93 APR-92 JUN-92 AUG-92 OCT-92 DEC-92 FEB-93