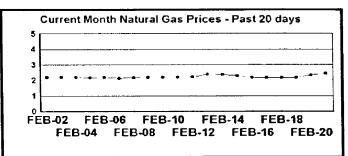

#### FPLE/EMT Daily Management Report Report Date: 2/20/2002 Fuel Prices - Historical and Futures Activity Date. 2/19/2002 Current Month Natural Gas Prices - Past 20 days Natural Gas Historical Trends - Avg. Monthly Prices 10 ₽ 2002 ± 2001 JAN-31 FEB-04 FEB-08 FEB-12 FEB-16 JAM FER MAR APR MAY JUN JUL AUG SEP OCT NOV DEC FEB-02 FEB-06 FEB-10 FEB-14 FEB-18 Current Month Crude Oil Prices - Past 20 days Crude Oil Historical Trends - Monthly Avg. Prices 35 28 21 ₩ 2002 ★ 2001 14 JAN-31 FEB-04 FEB-08 FEB-12 FEB-16 JAN FEB MAR APR MAY JUN JUL AUG SEP OCT NOV DEC FEB-02 FEB-06 FEB-10 FEB-14 FEB-18 ∂Yeer € Current 1 Mo Ag Cal 933 3.12 Cal 04.5 Natural Gas Price Futures - Next 13 mos. Central Appalachian Coal - Monthly Avg. Prices 45 48 3 30 26 20 15 ∰ Current ≜-1 Mo. Age ₩ 2002 ₩ 2001 MAR-02 MAY-02 JUL-02 SEP-02 NOV-02 JAN-03 MAR-03 JAN FEB MAR APR MAY JUN JUL AUG SEP OCT NOV DEC APR-02 JUN-02 AUG-02 OCT-02 DEC-02 FEB-03 Cal 03 2 21.02 20.17