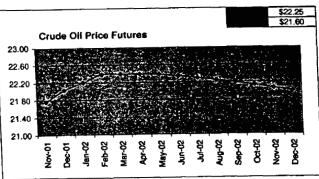

#### FPLE/EMT **Daily Management Report** Report Date 3/22/2002 Fuel Prices - Historical and Futures Activity Date, 3/21/2002 Current Month Natural Gas Prices - Past 20 days Natural Gas Historical Trends - Avg. Monthly Prices 4.00 10 3.40 8 2.80 6 **8** 2002 ▲ 2001 2.20 1.60 1.00 L MAR-02 MAR-06 MAR-10 MAR-14 MAR-18 MAR-04 MAR-08 MAR-12 MAR-16 MAR-20 JAN FEB MAR APR MAY JUN JUL AUG SEP OCT NOV DEC Current Month Crude Oil Prices - Past 20 days Crude Oil Historical Trends - Monthly Avg. Prices 35 28 27 14 18 MAR-02 MAR-06 MAR-10 MAR-14 MAR-18 JAN FEB MAR APR MAY JUN JUL AUG SEP OCT NOV DEC MAR-04 MAR-08 MAR-12 MAR-16 MAR-20 Year Current 1 Mo, Ago Cal 03 3.17 Central Appalachian Coal - Monthly Avg. Prices Natural Gas Price Futures - Next 13 mos. ● 2002 ▲ 2001 10 0 APR-02 JUN-02 AUG-02 OCT-02 DEC-02 FEB-03 APR-03 MAY-02 JUL-02 SEP-02 NOV-02 JAN-03 MAR-03 JAN FEB MAR APR MAY JUN JUL AUG SEP OCT NOV DEC Current h Mo Apo 23 88 Cal 03 20.97 23 16 Crude Oil Price Futures - Next 13 mos. Powder River Basin Coal - Monthly Avg. Prices 30 25 TO COME 20 **UNDER DEVELOPMENT** 15 APR-02 JUN-02 AUG-02 OCT-02 DEC-02 FEB-03 APR-03 MAY-02 JUL-02 SEP-02 NOV-02 JAN-03 MAR-03