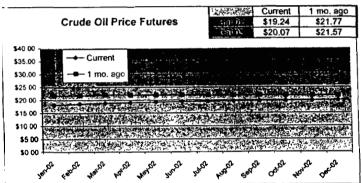

#### FPLE/EMT **Daily Management Report** Fuel Prices - Historical and Futures Report Date, 1/7/2002 御部 Current 1 Mo Ago 3 07 3 21 3 12 Natural Gas Price Futures Natural Gas Historical Trends - Avg Monthly Prices 10.00 9 00 8 00 7.00 6.00 5.00 4.00 3.00 7.00 ■ Gurrent ≜ 1 No Age 02 APR-02 JUN-02 AUG-02 OCT-07 DEC-02 FEB-03 MAR-02 MAY-02 JUL-02 SEP-02 NOV-02 JAN-03 JAN FEB MAR APR MAY JUN JUL AUG SEP OCT NOV DEC 1 Mo Ago 20 96 21.21 **Crude Oil Price Futures** Crude Oil Historical Trends - Monthly Avg. Prices 30.00 25.00 25 20.00 **⊞** Current ▲ 1 Me, Age ● 2002 ▲ 2001 20 15.00 10.00 10 5.00 0.00 FEB-02 APR-42 JUN-02 AUG-02 OCT-02 DEC-02 FEB-03 MAR-02 MAY-02 JUL-02 SEP-02 NOV-02 JAN-03 JAN FEB MAR APR MAY JUN JUL AUG SEP OCT HOV DEC