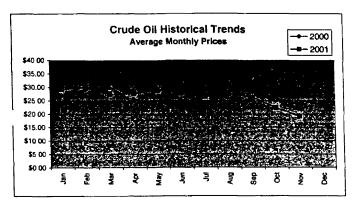

#### FPLE/EMT **Daily Management Report** Report Date 3/22/2002 Fuel Prices - Historical and Futures Activity Date, 3/21/2002 Current Month Natural Gas Prices - Past 20 days Natural Gas Historical Trends - Avg. Monthly Prices 4.00 10 3.40 8 2.80 6 **8** 2002 ▲ 2001 2.20 1.60 1.00 L MAR-02 MAR-06 MAR-10 MAR-14 MAR-18 MAR-04 MAR-08 MAR-12 MAR-16 MAR-20 JAN FEB MAR APR MAY JUN JUL AUG SEP OCT NOV DEC Current Month Crude Oil Prices - Past 20 days Crude Oil Historical Trends - Monthly Avg. Prices 35 28 27 14 18 MAR-02 MAR-06 MAR-10 MAR-14 MAR-18 JAN FEB MAR APR MAY JUN JUL AUG SEP OCT NOV DEC MAR-04 MAR-08 MAR-12 MAR-16 MAR-20 Year Current 1 Mo, Ago Cal 03 3.17 Central Appalachian Coal - Monthly Avg. Prices Natural Gas Price Futures - Next 13 mos. ● 2002 ▲ 2001 10 0 APR-02 JUN-02 AUG-02 OCT-02 DEC-02 FEB-03 APR-03 MAY-02 JUL-02 SEP-02 NOV-02 JAN-03 MAR-03 JAN FEB MAR APR MAY JUN JUL AUG SEP OCT NOV DEC Current h Mo Apo 23 88 Cal 03 20.97 23 16 Crude Oil Price Futures - Next 13 mos. Powder River Basin Coal - Monthly Avg. Prices 30 25 TO COME 20 **UNDER DEVELOPMENT** 15 APR-02 JUN-02 AUG-02 OCT-02 DEC-02 FEB-03 APR-03 MAY-02 JUL-02 SEP-02 NOV-02 JAN-03 MAR-03

#### FPLE/EMT Daily Management Report Report Date: 3/21/2002 Fuel Prices - Historical and Futures Activity Date. 3/20/2002 Current Month Natural Gas Prices - Past 20 days Natural Gas Historical Trends - Avg. Monthly Prices 4.00 10 3.40 2.80 2.20 1.60 MAR-01 MAR-05 MAR-09 MAR-13 MAR-17 MAR-03 MAR-07 MAR-11 MAR-15 MAR-19 JAN FEB MAR APR MAY JUN JUL AUG SEP OCT NOV DEC Current Month Crude Oil Prices - Past 20 days Crude Oil Historical Trends - Monthly Avg. Prices 30 35 21 14 18 7 MAR-01 MAR-05 MAR-09 MAR-13 MAR-17 0 JAN FEB MAR APR MAY JUN JUL AUG SEP OCT NOV DEC MAR-03 MAR-07 MAR-11 MAR-15 MAR-19 Cal 03 Cal 04 Natural Gas Price Futures - Next 13 mos. Central Appalachian Coal - Monthly Avg. Prices 40 35 ● 2002 ▲ 2001 0 APR-02 JUN-02 AUG-02 OCT-02 DEC-02 FEB-03 APR-03 MAY-02 JUL-02 SEP-03 NOV-02 JAN-03 MAR-03 JAN FEB MAR APR MAY JUN JUL AUG SEP OCT NOV DEC 23 33 20.68 Cal 03 Cal D4 22.61 Crude Oil Price Futures - Next 13 mos. Powder River Basin Coal - Monthly Avg. Prices 30 25 TO COME 20 UNDER DEVELOPMENT 15 10 APR-02 JUN-02 AUG-02 OCT-02 DEC-02 FEB-03 APR-03 MAY-02 JUL-02 SEP-02 NOV-02 JAN-03 MAR-03

### FPLE/EMT **Daily Management Report** Report Date, 3/20/2002 Fuel Prices - Historical and Futures Activity Date: 3/19/2002 Current Month Natural Gas Prices - Past 20 days Natural Gas Historical Trends - Avg. Monthly Prices 4.00 3.40 ● 2002 ▲ 2001 2.20 1.60 FEB-28 MAR-04 MAR-08 MAR-12 MAR-16 MAR-02 MAR-06 MAR-10 MAR-14 MAR-18 JAN FEB MAR APR MAY JUN JUL AUG SEP OCT NOV DEC Current Month Crude Oil Prices - Past 20 days Crude Oil Historical Trends - Monthly Avg. Prices 30 27 24 21 14 18 FEB-28 MAR-04 MAR-08 MAR-12 MAR-16 JAN FEB MAR APR MAY JUN JUL AUG SEP OCT NOV DEC MAR-02 MAR-06 MAR-10 MAR-14 MAR-18 Cal 03 3.67 3.12 Natural Gas Price Futures - Next 13 mos. Central Appalachian Coal - Monthly Avg. Prices → 2002 → 2001 APR-02 JUN-02 AUG-02 OCT-02 DEC-02 FEB-03 APR-03 MAY-02 JUL-02 SEP-02 NOV-02 JAN-03 MAR-03 JAN FEB MAR APR MAY JUN JUL AUG SEP OCT NOV DEC Cal D3 22 81 Crude Oil Price Futures - Next 13 mos. Powder River Basin Coal - Monthly Avg. Prices 35 30 25 TO COME UNDER DEVELOPMENT 10 L APR-02 JUN-02 AUG-02 OCT-02 DEC-02 FEB-03 APR-03 MAY-02 JUL-02 SEP-02 NOV-02 JAN-03 MAR-03

### FPLE/EMT **Daily Management Report** Report Date: 3/19/2002 Fuel Prices - Historical and Futures Activity Date 3/18/2002 Current Month Natural Gas Prices - Past 20 days Natural Gas Historical Trends - Avg. Monthly Prices 4.00 3.40 2.80 2.20 1.60 FEB-27 MAR-03 MAR-07 MAR-11 MAR-15 JAN FEB MAR APR MAY JUN JUL AUG SEP OCT NOV DEC MAR-01 MAR-05 MAR-09 MAR-13 MAR-17 Crude Oil Historical Trends - Monthly Avg. Prices **Current Month Crude Oil Prices - Past 20 days** 35 30 27 28 24 21 21 14 FEB-27 MAR-03 MAR-07 MAR-11 MAR-15 JAN FEB MAR APR MAY JUN JUL AUG SEP OCT NOV DEC MAR-01 MAR-05 MAR-09 MAR-13 MAR-17 Year Current 1 Mo Ago Natural Gas Price Futures - Next 13 mos. Central Appalachian Coal - Monthly Avg. Prices ⊕ Current ▲ 1 Mo Age ● 2002 ▲ 2001 10 APR-02 JUN-02 AUG-02 OCT-02 DEC-02 FEB-03 APR-03 MAY-02 JUL-02 SEP-02 NOV-02 JAN-03 MAR-03 JAN FEB MAR APR MAY JUN JUL AUG SEP OCT NOV DEC Current 1 Mo Apo Cal 03 23 61 21.35 Cal 04 Crude Oil Price Futures - Next 13 mos. Powder River Basin Coal - Monthly Avg. Prices TO COME UNDER DEVELOPMENT 16 APR-02 JUN-02 AUG-02 OCT-02 DEC-02 FEB-03 APR-03

#### FPLE/EMT Daily Management Report Report Date: 3/12/2002 Fuel Prices - Historical and Futures Activity Date: 3/11/2002 Current Month Natural Gas Prices - Past 20 days Natural Gas Historical Trends - Avg. Monthly Prices 4.00 10 3.40 8 2.80 **8** 2002 **±** 2001 2.20 1.60 1.00 L FEB-20 FEB-24 FEB-28 MAR-04 MAR-08 FEB-22 FEB-26 MAR-02 MAR-06 MAR-10 JAN FEB MAR APR MAY JUN JUL AUG SEP OCT NOV DEC Current Month Crude Oil Prices - Past 20 days Crude Oil Historical Trends - Monthly Avg. Prices 35 30 27 28 24 21 21 FEB-20 FEB-24 FEB-28 MAR-04 MAR-08 0 JAN FEB MAR APR MAY JUN JUL AUG SEP OCT NOV DEC FEB-22 FEB-26 MAR-02 MAR-06 MAR-10 Current 1 Mo Apo Natural Gas Price Futures - Next 13 mos Central Appalachian Coal - Monthly Avg. Prices 50 45 40 35 36 25 20 15 B Currerd ▲ 1 Me. Age ₩ 2002 ₩ 2001 19 APR-02 JUN-02 AUG-02 OCT-02 DEC-02 FEB-03 APR-03 MAY-02 JUL-02 SEP-02 NOV-02 JAN-03 MAR-03 JAN FEB MAR APR MAY JUN JUL AUG SEP OCT NOV DEC Current 1 Mo Ago Cal 03% 23.59 20.95 Cal Oli 23.12 20.9 Crude Oil Price Futures - Next 13 mos. Powder River Basin Coal - Monthly Avg. Prices 30 Current TO COME UNDER DEVELOPMENT 10 APR-02 JUN-02 AUG-02 OCT-02 DEC-02 FEB-03 APR-03 MAY-02 JUL-02 SEP-02 NOV-02 JAN-03 MAR-03

#### FPLE/EMT Daily Management Report Fuel Prices - Historical and Futures Activity Date: 3/7/2002 Current Month Natural Gas Prices - Past 20 days Natural Gas Historical Trends - Avg. Monthly Prices ♣ 2007 ★ 2001 1.60 1.00 FEB-16 FEB-20 FEB-24 FEB-28 MAR-04 FEB-18 FEB-22 FEB-26 MAR-02 MAR-06 JAN FEB MAR APR MAY JUN JUL AUG SEP OCT NOV DEC Crude Oil Historical Trends - Monthly Avg. Prices **Current Month Crude Oil Prices - Past 20 days** 35 30 27 28 24 21 - 2002 -±- 2001 21 18 FEB-16 FEB-20 FEB-24 FEB-28 MAR-04 0 JAN FEB MAR APR MAY JUN JUL AUG SEP OCT NOV DEC FEB-18 FEB-22 FEB-26 MAR-02 MAR-06 Current 1 Mo Ago 2.9 3.01 Natural Gas Price Futures - Next 13 mos. 40 35 30 25 ₩ 2002 A 2001 20 15 0 L APR-02 JUN-02 AUG-02 OCT-02 DEC-02 FEB-03 APR-03 MAY-02 JUL-02 SEP-02 NOV-02 JAN-03 MAR-03 JAN FEB MAR APR MAY JUN JUL AUG SEP OCT NOV DEC Current 1 Mo. Acc 20.57 200 22.91 22.5 20.54 Crude Oil Price Futures - Next 13 mos. Powder River Basin Coal - Monthly Avg. Prices SE Current TO COME UNDER DEVELOPMENT APR-02 JUN-02 AUG-02 OCT-02 DEC-02 FEB-03 APR-03 MAY-02 JUL-02 SEP-02 NOV-02 JAN-03 MAR-03

#### FPLE/EMT Daily Management Report (1986) Report Date: 2/27/2002 Fuel Prices - Historical and Futures Activity Date, 2/26/2002 Current Month Natural Gas Prices - Past 20 days Natural Gas Historical Trends - Avg. Monthly Prices 3.40 8 2.80 2.20 1.60 1.00 FEB-07 FEB-11 FEB-15 FEB-19 FEB-23 JAN FER MAR APR MAY JUN JUL AUG SEP OCT NOV DEC FEB-09 FEB-13 FEB-17 FEB-21 FEB-25 Crude Oil Historical Trends - Monthly Avg. Prices 30 35

#### FPLE/EMT Daily Management Report Report Date: 2/20/2002 Fuel Prices - Historical and Futures Activity Date. 2/19/2002 Current Month Natural Gas Prices - Past 20 days Natural Gas Historical Trends - Avg. Monthly Prices 10 ₽ 2002 ± 2001 JAN-31 FEB-04 FEB-08 FEB-12 FEB-16 JAM FER MAR APR MAY JUN JUL AUG SEP OCT NOV DEC FEB-02 FEB-06 FEB-10 FEB-14 FEB-18 Current Month Crude Oil Prices - Past 20 days Crude Oil Historical Trends - Monthly Avg. Prices 35 28 21 ₩ 2002 ★ 2001 14 JAN-31 FEB-04 FEB-08 FEB-12 FEB-16 JAN FEB MAR APR MAY JUN JUL AUG SEP OCT NOV DEC FEB-02 FEB-06 FEB-10 FEB-14 FEB-18 ∂Yeer € Current 1 Mo Ag Cal 933 3.12 Cal 04.5 Natural Gas Price Futures - Next 13 mos. Central Appalachian Coal - Monthly Avg. Prices 45 48 3 30 26 20 15 ∰ Current ≜-1 Mo. Age ₩ 2002 ₩ 2001 MAR-02 MAY-02 JUL-02 SEP-02 NOV-02 JAN-03 MAR-03 JAN FEB MAR APR MAY JUN JUL AUG SEP OCT NOV DEC APR-02 JUN-02 AUG-02 OCT-02 DEC-02 FEB-03 Cal 03 2 21.02 20.17

#### FPLE/EMT Daily Management Report Report Date: 2/18/2002 Fuel Prices - Historical and Futures Activity Date: 2/15/2002 Current Month Natural Gas Prices - Past 20 days Natural Gas Historical Trends - Avg. Monthly Prices 10 ₩ 2002 ₩ 2001 FEB-02 FEB-06 FEB-10 FEB-14 JAN-29 JAN FEB MAR APR MAY JUN JUL AUG SEP OCT NOV DEC JAN-31 FEB-04 FEB-08 FEB-12 FEB-16 Current Month Crude Oil Prices - Past 20 days Crude Oil Historical Trends - Monthly Avg. Prices 35 30 28 25 21 14 JAN-29 FEB-02 FEB-06 FEB-10 FEB-14 JAN FEB MAR APR MAY JUN JUL AUG SEP OCT NOV DEC JAN-31 FEB-04 FEB-08 FEB-12 FEB-16 Current 1 Ma Ago 2.96 3.04 Central Appalachian Coal - Monthly Avg. Prices Natural Gas Price Futures - Next 13 mos. 35 30 25 20 ₩ 2002 ★ 2001 10 MAR-02 MAY-02 JUL-02 SEP-02 NOV-02 JAN-03 MAR-03 APR-02 JUN-02 AUG-02 OCT-02 DEC-02 FEB-03 JAN FEB MAR APR MAY JUN JUL AUG SEP OCT NOV DEC Current 1 Mo. Apo 21.35 20.11 20.41 Crude Oil Price Futures - Next 13 mos. Powder River Basin Coal - Monthly Avg. Prices TO COME 20 **UNDER DEVELOPMENT** 10 MAR-02 MAY-02 JUL-02 SEP-02 NOV-02 JAN-03 MAR-03 APR-02 JUN-02 AUG-02 OCT-02 DEC-02 FEB-03

#### FPL/EMT Daily Management Report Report Date. 2/11/2002 Fuel Prices - Historical and Futures Activity Date. 2/8/2002 Natural Gas Historical Trends - Avg. Monthly Prices **Current Month Natural Gas Prices** 8 **● 2002** ★ 2001 06 07 80 09 10 03 04 05 02 JAN FEB MAR APR MAY JUN JUL AUG SEP OCT NOV DEC Crude Oil Historical Trends - Monthly Avg. Prices **Current Month Crude Oil Prices** 35 35 30 28 25 21 ₩- 2002 ★- 2001 20 14 15 10 01 02 03 04 05 06 07 80 09 10 JAN FEB MAR APR MAY JUN JUL AUG SEP OCT NOV DEC Treef Current 1 Mo Ago CH 03 \* 2.96 3.05 3.05 Central Appalachian Coal - Monthly Avg. Prices Natural Gas Price Futures - Next 13 mos. 40 35 30 25 20 15 ∰ Current ± 1 Ma. Age ₩ 2002 ▲ 2001 0 L MAR-02 MAY-02 JUL-02 SEP-02 NOV-02 JAN-03 MAR-03 APR-02 JUN-02 AUG-02 OCT-02 DEC-02 FEB-03 JAN FEB MAR APR MAY JUN JUL AUG SEP OCT NOV DEC Year Current 1 Mo Ago Cal 03 20.95 21.33 21.28 Crude Oil Price Futures - Next 13 mos. Powder River Basin Coal - Monthly Avg. Prices 30 26 El Current TO COME 20 **UNDER DEVELOPMENT** 15 10 MAR-92 MAY-92 JUL-92 SEP-92 NOV-02 JAN-93 MAR-93 APR-92 JUN-92 AUG-92 OCT-92 DEC-92 FEB-93

### FPLE/EMT Daily Management Report Report Date: 2/1/2002 Fuel Prices - Historical and Futures Activity Date: 1/31/2002 Natural Gas Historical Trends - Avg. Monthly Prices **Current Month Natural Gas Prices** 10 8 ∰ 2002 ≜ 2001 JAN FEB MAR APR MAY JUN JUL AUG SEP OCT NOV DEC 01 03 05 07 09 11 13 15 17 19 21 23 25 27 29 31 02 04 06 08 10 12 14 16 18 20 22 24 26 28 30 **Current Month Crude Oil Prices** Crude Oil Historical Trends - Monthly Avg. Prices 35 30 28 25 21 ₩ 2002 •A· 2001 20 14 JAN FEB MAR APR MAY JUN JUL AUG SEP OCT NOV DEC 01 03 05 07 09 11 13 15 17 19 21 23 25 27 29 31 02 04 06 08 10 12 14 16 18 20 22 24 26 28 30 Cid 03% 2.92 3.13 CH DI 3.01 3.18 **Natural Gas Price Futures** Current 1-1-1-1 MAR-02 MAY-02 JUL-02 SEP-02 NOV-02 JAN-03 APR-02 JUN-02 AUG-02 OCT-02 DEC-02 FEB-03 Year Current 1 Mc Ago Cm 03 20.77 21.54 Cal O4% 20.96 21.44 **Crude Oil Price Futures** 35 30 26 SE Current ≜ 1 Ma. Age 20 15 MAR-02 MAY-02 JUL-02 SEP-02 NOV-02 JAN-03 APR-02 JUN-02 AUG-02 OCT-02 DEC-02 FEB-03