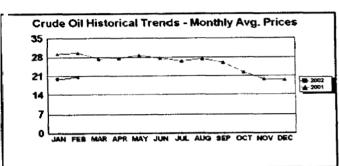

#### FPLE/EMT **Daily Management Report** Report Date 3/22/2002 Fuel Prices - Historical and Futures Activity Date, 3/21/2002 Current Month Natural Gas Prices - Past 20 days Natural Gas Historical Trends - Avg. Monthly Prices 4.00 10 3.40 8 2.80 6 **8** 2002 ▲ 2001 2.20 1.60 1.00 L MAR-02 MAR-06 MAR-10 MAR-14 MAR-18 MAR-04 MAR-08 MAR-12 MAR-16 MAR-20 JAN FEB MAR APR MAY JUN JUL AUG SEP OCT NOV DEC Current Month Crude Oil Prices - Past 20 days Crude Oil Historical Trends - Monthly Avg. Prices 35 28 27 14 18 MAR-02 MAR-06 MAR-10 MAR-14 MAR-18 JAN FEB MAR APR MAY JUN JUL AUG SEP OCT NOV DEC MAR-04 MAR-08 MAR-12 MAR-16 MAR-20 Year Current 1 Mo, Ago Cal 03 3.17 Central Appalachian Coal - Monthly Avg. Prices Natural Gas Price Futures - Next 13 mos. ● 2002 ▲ 2001 10 0 APR-02 JUN-02 AUG-02 OCT-02 DEC-02 FEB-03 APR-03 MAY-02 JUL-02 SEP-02 NOV-02 JAN-03 MAR-03 JAN FEB MAR APR MAY JUN JUL AUG SEP OCT NOV DEC Current h Mo Apo 23 88 Cal 03 20.97 23 16 Crude Oil Price Futures - Next 13 mos. Powder River Basin Coal - Monthly Avg. Prices 30 25 TO COME 20 **UNDER DEVELOPMENT** 15 APR-02 JUN-02 AUG-02 OCT-02 DEC-02 FEB-03 APR-03 MAY-02 JUL-02 SEP-02 NOV-02 JAN-03 MAR-03