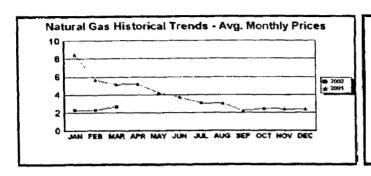

# FPLE/EMT Daily Management Report Fuel Prices - Historical and Futures Report Date. 3/29/2002 Activity Date. 3/28/2002 Natural Gas Historical Trends - Avg. Monthly Prices Current Month Natural Gas Prices - Past 20 days