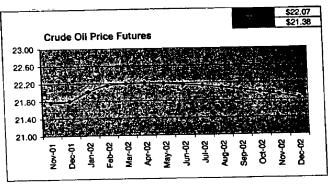

#### FPLE/EMT **Daily Management Report** Report Date 3/22/2002 Fuel Prices - Historical and Futures Activity Date, 3/21/2002 Current Month Natural Gas Prices - Past 20 days Natural Gas Historical Trends - Avg. Monthly Prices 4.00 10 3.40 8 2.80 6 **8** 2002 ▲ 2001 2.20 1.60 1.00 L MAR-02 MAR-06 MAR-10 MAR-14 MAR-18 MAR-04 MAR-08 MAR-12 MAR-16 MAR-20 JAN FEB MAR APR MAY JUN JUL AUG SEP OCT NOV DEC Current Month Crude Oil Prices - Past 20 days Crude Oil Historical Trends - Monthly Avg. Prices 35 28 27 14 18 MAR-02 MAR-06 MAR-10 MAR-14 MAR-18 JAN FEB MAR APR MAY JUN JUL AUG SEP OCT NOV DEC MAR-04 MAR-08 MAR-12 MAR-16 MAR-20 Year Current 1 Mo, Ago Cal 03 3.17 Central Appalachian Coal - Monthly Avg. Prices Natural Gas Price Futures - Next 13 mos. ● 2002 ▲ 2001 10 0 APR-02 JUN-02 AUG-02 OCT-02 DEC-02 FEB-03 APR-03 MAY-02 JUL-02 SEP-02 NOV-02 JAN-03 MAR-03 JAN FEB MAR APR MAY JUN JUL AUG SEP OCT NOV DEC Current h Mo Apo 23 88 Cal 03 20.97 23 16 Crude Oil Price Futures - Next 13 mos. Powder River Basin Coal - Monthly Avg. Prices 30 25 TO COME 20 **UNDER DEVELOPMENT** 15 APR-02 JUN-02 AUG-02 OCT-02 DEC-02 FEB-03 APR-03 MAY-02 JUL-02 SEP-02 NOV-02 JAN-03 MAR-03

#### FPLE/EMT Daily Management Report Report Date: 3/21/2002 Fuel Prices - Historical and Futures Activity Date. 3/20/2002 Current Month Natural Gas Prices - Past 20 days Natural Gas Historical Trends - Avg. Monthly Prices 4.00 10 3.40 2.80 2.20 1.60 MAR-01 MAR-05 MAR-09 MAR-13 MAR-17 MAR-03 MAR-07 MAR-11 MAR-15 MAR-19 JAN FEB MAR APR MAY JUN JUL AUG SEP OCT NOV DEC Current Month Crude Oil Prices - Past 20 days Crude Oil Historical Trends - Monthly Avg. Prices 30 35 21 14 18 7 MAR-01 MAR-05 MAR-09 MAR-13 MAR-17 0 JAN FEB MAR APR MAY JUN JUL AUG SEP OCT NOV DEC MAR-03 MAR-07 MAR-11 MAR-15 MAR-19 Cal 03 Cal 04 Natural Gas Price Futures - Next 13 mos. Central Appalachian Coal - Monthly Avg. Prices 40 35 ● 2002 ▲ 2001 0 APR-02 JUN-02 AUG-02 OCT-02 DEC-02 FEB-03 APR-03 MAY-02 JUL-02 SEP-03 NOV-02 JAN-03 MAR-03 JAN FEB MAR APR MAY JUN JUL AUG SEP OCT NOV DEC 23 33 20.68 Cal 03 Cal D4 22.61 Crude Oil Price Futures - Next 13 mos. Powder River Basin Coal - Monthly Avg. Prices 30 25 TO COME 20 UNDER DEVELOPMENT 15 10 APR-02 JUN-02 AUG-02 OCT-02 DEC-02 FEB-03 APR-03 MAY-02 JUL-02 SEP-02 NOV-02 JAN-03 MAR-03

### FPLE/EMT **Daily Management Report** Report Date, 3/20/2002 Fuel Prices - Historical and Futures Activity Date: 3/19/2002 Current Month Natural Gas Prices - Past 20 days Natural Gas Historical Trends - Avg. Monthly Prices 4.00 3.40 ● 2002 ▲ 2001 2.20 1.60 FEB-28 MAR-04 MAR-08 MAR-12 MAR-16 MAR-02 MAR-06 MAR-10 MAR-14 MAR-18 JAN FEB MAR APR MAY JUN JUL AUG SEP OCT NOV DEC Current Month Crude Oil Prices - Past 20 days Crude Oil Historical Trends - Monthly Avg. Prices 30 27 24 21 14 18 FEB-28 MAR-04 MAR-08 MAR-12 MAR-16 JAN FEB MAR APR MAY JUN JUL AUG SEP OCT NOV DEC MAR-02 MAR-06 MAR-10 MAR-14 MAR-18 Cal 03 3.67 3.12 Natural Gas Price Futures - Next 13 mos. Central Appalachian Coal - Monthly Avg. Prices → 2002 → 2001 APR-02 JUN-02 AUG-02 OCT-02 DEC-02 FEB-03 APR-03 MAY-02 JUL-02 SEP-02 NOV-02 JAN-03 MAR-03 JAN FEB MAR APR MAY JUN JUL AUG SEP OCT NOV DEC Cal D3 22 81 Crude Oil Price Futures - Next 13 mos. Powder River Basin Coal - Monthly Avg. Prices 35 30 25 TO COME UNDER DEVELOPMENT 10 L APR-02 JUN-02 AUG-02 OCT-02 DEC-02 FEB-03 APR-03 MAY-02 JUL-02 SEP-02 NOV-02 JAN-03 MAR-03

### FPLE/EMT **Daily Management Report** Report Date: 3/19/2002 Fuel Prices - Historical and Futures Activity Date 3/18/2002 Current Month Natural Gas Prices - Past 20 days Natural Gas Historical Trends - Avg. Monthly Prices 4.00 3.40 2.80 2.20 1.60 FEB-27 MAR-03 MAR-07 MAR-11 MAR-15 JAN FEB MAR APR MAY JUN JUL AUG SEP OCT NOV DEC MAR-01 MAR-05 MAR-09 MAR-13 MAR-17 Crude Oil Historical Trends - Monthly Avg. Prices **Current Month Crude Oil Prices - Past 20 days** 35 30 27 28 24 21 21 14 FEB-27 MAR-03 MAR-07 MAR-11 MAR-15 JAN FEB MAR APR MAY JUN JUL AUG SEP OCT NOV DEC MAR-01 MAR-05 MAR-09 MAR-13 MAR-17 Year Current 1 Mo Ago Natural Gas Price Futures - Next 13 mos. Central Appalachian Coal - Monthly Avg. Prices ⊕ Current ▲ 1 Mo Age ● 2002 ▲ 2001 10 APR-02 JUN-02 AUG-02 OCT-02 DEC-02 FEB-03 APR-03 MAY-02 JUL-02 SEP-02 NOV-02 JAN-03 MAR-03 JAN FEB MAR APR MAY JUN JUL AUG SEP OCT NOV DEC Current 1 Mo Apo Cal 03 23 61 21.35 Cal 04 Crude Oil Price Futures - Next 13 mos. Powder River Basin Coal - Monthly Avg. Prices TO COME UNDER DEVELOPMENT 16 APR-02 JUN-02 AUG-02 OCT-02 DEC-02 FEB-03 APR-03

#### FPLE/EMT Daily Management Report Report Date: 3/12/2002 Fuel Prices - Historical and Futures Activity Date: 3/11/2002 Current Month Natural Gas Prices - Past 20 days Natural Gas Historical Trends - Avg. Monthly Prices 4.00 10 3.40 8 2.80 **8** 2002 **±** 2001 2.20 1.60 1.00 L FEB-20 FEB-24 FEB-28 MAR-04 MAR-08 FEB-22 FEB-26 MAR-02 MAR-06 MAR-10 JAN FEB MAR APR MAY JUN JUL AUG SEP OCT NOV DEC Current Month Crude Oil Prices - Past 20 days Crude Oil Historical Trends - Monthly Avg. Prices 35 30 27 28 24 21 21 FEB-20 FEB-24 FEB-28 MAR-04 MAR-08 0 JAN FEB MAR APR MAY JUN JUL AUG SEP OCT NOV DEC FEB-22 FEB-26 MAR-02 MAR-06 MAR-10 Current 1 Mo Apo Natural Gas Price Futures - Next 13 mos Central Appalachian Coal - Monthly Avg. Prices 50 45 40 35 36 25 20 15 B Currerd ▲ 1 Me. Age ₩ 2002 ₩ 2001 19 APR-02 JUN-02 AUG-02 OCT-02 DEC-02 FEB-03 APR-03 MAY-02 JUL-02 SEP-02 NOV-02 JAN-03 MAR-03 JAN FEB MAR APR MAY JUN JUL AUG SEP OCT NOV DEC Current 1 Mo Ago Cal 03% 23.59 20.95 Cal Oli 23.12 20.9 Crude Oil Price Futures - Next 13 mos. Powder River Basin Coal - Monthly Avg. Prices 30 Current TO COME UNDER DEVELOPMENT 10 APR-02 JUN-02 AUG-02 OCT-02 DEC-02 FEB-03 APR-03 MAY-02 JUL-02 SEP-02 NOV-02 JAN-03 MAR-03

#### FPLE/EMT Daily Management Report Fuel Prices - Historical and Futures Activity Date: 3/7/2002 Current Month Natural Gas Prices - Past 20 days Natural Gas Historical Trends - Avg. Monthly Prices ♣ 2007 ★ 2001 1.60 1.00 FEB-16 FEB-20 FEB-24 FEB-28 MAR-04 FEB-18 FEB-22 FEB-26 MAR-02 MAR-06 JAN FEB MAR APR MAY JUN JUL AUG SEP OCT NOV DEC Crude Oil Historical Trends - Monthly Avg. Prices **Current Month Crude Oil Prices - Past 20 days** 35 30 27 28 24 21 - 2002 -±- 2001 21 18 FEB-16 FEB-20 FEB-24 FEB-28 MAR-04 0 JAN FEB MAR APR MAY JUN JUL AUG SEP OCT NOV DEC FEB-18 FEB-22 FEB-26 MAR-02 MAR-06 Current 1 Mo Ago 2.9 3.01 Natural Gas Price Futures - Next 13 mos. 40 35 30 25 ₩ 2002 A 2001 20 15 0 L APR-02 JUN-02 AUG-02 OCT-02 DEC-02 FEB-03 APR-03 MAY-02 JUL-02 SEP-02 NOV-02 JAN-03 MAR-03 JAN FEB MAR APR MAY JUN JUL AUG SEP OCT NOV DEC Current 1 Mo. Acc 20.57 200 22.91 22.5 20.54 Crude Oil Price Futures - Next 13 mos. Powder River Basin Coal - Monthly Avg. Prices SE Current TO COME UNDER DEVELOPMENT APR-02 JUN-02 AUG-02 OCT-02 DEC-02 FEB-03 APR-03 MAY-02 JUL-02 SEP-02 NOV-02 JAN-03 MAR-03

#### FPLE/EMT Daily Management Report Fuel Prices - Historical and Futures Report Date: 3/4/2002 Activity Date: 3/1/2002 Natural Gas Historical Trends - Avg. Monthly Prices Current Month Natural Gas Prices - Past 20 days 4.00 3.40 2.80 **● 2002 ★ 2001** 2.20 1.60 FI B-12 FEB-16 FEB-20 FEB-24 FEB-28 JAN FEB MAR APR MAY JUN JUL AUG SEP OCT NOV DEC FEB-14 FEB-18 FEB-22 FEB-26 MAR-02 Crude Oil Historical Trends - Monthly Avg. Prices Current Month Crude Oil Prices - Past 20 days 35 28 21 ₩ 2002 ★ 2001 14 18 7 FEB-12 FEB-16 FEB-20 FEB-24 FEB-28 JAN FEB MAR APR MAY JUN JUL AUG SEP OCT NOV DEC FEB-14 FEB-18 FEB-22 FEB-26 MAR-02

#### FPLE/EMT Daily Management Report (1986) Report Date: 2/27/2002 Fuel Prices - Historical and Futures Activity Date, 2/26/2002 Current Month Natural Gas Prices - Past 20 days Natural Gas Historical Trends - Avg. Monthly Prices 3.40 8 2.80 2.20 1.60 1.00 FEB-07 FEB-11 FEB-15 FEB-19 FEB-23 JAN FER MAR APR MAY JUN JUL AUG SEP OCT NOV DEC FEB-09 FEB-13 FEB-17 FEB-21 FEB-25 Crude Oil Historical Trends - Monthly Avg. Prices 30 35

# FPLE/EMT Daily Management Report

**Fuel Prices - Historical and Futures** 

Report Date: 2/26/2002 Activity Date: 2/25/2002

Powder River Basin Coal - Monthly Avg. Prices

TO COME

UNDER DEVELOPMENT

# FPLE/EMT Daily Management Report Fuel Prices - Historical and Futures Report Date: 2/22/2002 Activity Date: 2/21/2002

Powder River Basin Coal - Monthly Avg. Prices

TO COME

UNDER DEVELOPMENT

#### FPLE/EMT Daily Management Report Report Date: 2/20/2002 Fuel Prices - Historical and Futures Activity Date. 2/19/2002 Current Month Natural Gas Prices - Past 20 days Natural Gas Historical Trends - Avg. Monthly Prices 10 ₽ 2002 ± 2001 JAN-31 FEB-04 FEB-08 FEB-12 FEB-16 JAM FER MAR APR MAY JUN JUL AUG SEP OCT NOV DEC FEB-02 FEB-06 FEB-10 FEB-14 FEB-18 Current Month Crude Oil Prices - Past 20 days Crude Oil Historical Trends - Monthly Avg. Prices 35 28 21 ₩ 2002 ★ 2001 14 JAN-31 FEB-04 FEB-08 FEB-12 FEB-16 JAN FEB MAR APR MAY JUN JUL AUG SEP OCT NOV DEC FEB-02 FEB-06 FEB-10 FEB-14 FEB-18 ∂Yeer € Current 1 Mo Ag Cal 933 3.12 Cal 04.5 Natural Gas Price Futures - Next 13 mos. Central Appalachian Coal - Monthly Avg. Prices 45 48 3 30 26 20 15 ∰ Current ≜-1 Mo. Age ₩ 2002 ₩ 2001 MAR-02 MAY-02 JUL-02 SEP-02 NOV-02 JAN-03 MAR-03 JAN FEB MAR APR MAY JUN JUL AUG SEP OCT NOV DEC APR-02 JUN-02 AUG-02 OCT-02 DEC-02 FEB-03 Cal 03 2 21.02 20.17

#### FPLE/EMT Daily Management Report Report Date: 2/18/2002 Fuel Prices - Historical and Futures Activity Date: 2/15/2002 Current Month Natural Gas Prices - Past 20 days Natural Gas Historical Trends - Avg. Monthly Prices 10 ₩ 2002 ₩ 2001 FEB-02 FEB-06 FEB-10 FEB-14 JAN-29 JAN FEB MAR APR MAY JUN JUL AUG SEP OCT NOV DEC JAN-31 FEB-04 FEB-08 FEB-12 FEB-16 Current Month Crude Oil Prices - Past 20 days Crude Oil Historical Trends - Monthly Avg. Prices 35 30 28 25 21 14 JAN-29 FEB-02 FEB-06 FEB-10 FEB-14 JAN FEB MAR APR MAY JUN JUL AUG SEP OCT NOV DEC JAN-31 FEB-04 FEB-08 FEB-12 FEB-16 Current 1 Ma Ago 2.96 3.04 Central Appalachian Coal - Monthly Avg. Prices Natural Gas Price Futures - Next 13 mos. 35 30 25 20 ₩ 2002 ★ 2001 10 MAR-02 MAY-02 JUL-02 SEP-02 NOV-02 JAN-03 MAR-03 APR-02 JUN-02 AUG-02 OCT-02 DEC-02 FEB-03 JAN FEB MAR APR MAY JUN JUL AUG SEP OCT NOV DEC Current 1 Mo. Apo 21.35 20.11 20.41 Crude Oil Price Futures - Next 13 mos. Powder River Basin Coal - Monthly Avg. Prices TO COME 20 **UNDER DEVELOPMENT** 10 MAR-02 MAY-02 JUL-02 SEP-02 NOV-02 JAN-03 MAR-03 APR-02 JUN-02 AUG-02 OCT-02 DEC-02 FEB-03

# FPLE/EMT Daily Management:Report Report Date: 2/15/2002 Activity Date: 2/14/2002 Natural Gas Historical Trends - Avg. Monthly Prices Current Month Natural Gas Prices - Past 20 days

Powder River Basin Coal - Monthly Avg. Prices

#### FPL/EMT Daily Management Report Report Date. 2/11/2002 Fuel Prices - Historical and Futures Activity Date. 2/8/2002 Natural Gas Historical Trends - Avg. Monthly Prices **Current Month Natural Gas Prices** 8 **● 2002** ★ 2001 06 07 80 09 10 03 04 05 02 JAN FEB MAR APR MAY JUN JUL AUG SEP OCT NOV DEC Crude Oil Historical Trends - Monthly Avg. Prices **Current Month Crude Oil Prices** 35 35 30 28 25 21 ₩- 2002 ★- 2001 20 14 15 10 01 02 03 04 05 06 07 80 09 10 JAN FEB MAR APR MAY JUN JUL AUG SEP OCT NOV DEC Treef Current 1 Mo Ago CH 03 \* 2.96 3.05 3.05 Central Appalachian Coal - Monthly Avg. Prices Natural Gas Price Futures - Next 13 mos. 40 35 30 25 20 15 ∰ Current ± 1 Ma. Age ₩ 2002 ▲ 2001 0 L MAR-02 MAY-02 JUL-02 SEP-02 NOV-02 JAN-03 MAR-03 APR-02 JUN-02 AUG-02 OCT-02 DEC-02 FEB-03 JAN FEB MAR APR MAY JUN JUL AUG SEP OCT NOV DEC Year Current 1 Mo Ago Cal 03 20.95 21.33 21.28 Crude Oil Price Futures - Next 13 mos. Powder River Basin Coal - Monthly Avg. Prices 30 26 El Current TO COME 20 **UNDER DEVELOPMENT** 15 10 MAR-92 MAY-92 JUL-92 SEP-92 NOV-02 JAN-93 MAR-93 APR-92 JUN-92 AUG-92 OCT-92 DEC-92 FEB-93

### FPLE/EMT Daily Management Report Report Date: 2/1/2002 Fuel Prices - Historical and Futures Activity Date: 1/31/2002 Natural Gas Historical Trends - Avg. Monthly Prices **Current Month Natural Gas Prices** 10 8 ∰ 2002 ≜ 2001 JAN FEB MAR APR MAY JUN JUL AUG SEP OCT NOV DEC 01 03 05 07 09 11 13 15 17 19 21 23 25 27 29 31 02 04 06 08 10 12 14 16 18 20 22 24 26 28 30 **Current Month Crude Oil Prices** Crude Oil Historical Trends - Monthly Avg. Prices 35 30 28 25 21 ₩ 2002 •A· 2001 20 14 JAN FEB MAR APR MAY JUN JUL AUG SEP OCT NOV DEC 01 03 05 07 09 11 13 15 17 19 21 23 25 27 29 31 02 04 06 08 10 12 14 16 18 20 22 24 26 28 30 Cid 03% 2.92 3.13 CH DI 3.01 3.18 **Natural Gas Price Futures** Current 1-1-1-1 MAR-02 MAY-02 JUL-02 SEP-02 NOV-02 JAN-03 APR-02 JUN-02 AUG-02 OCT-02 DEC-02 FEB-03 Year Current 1 Mc Ago Cm 03 20.77 21.54 Cal O4% 20.96 21.44 **Crude Oil Price Futures** 35 30 26 SE Current ≜ 1 Ma. Age 20 15 MAR-02 MAY-02 JUL-02 SEP-02 NOV-02 JAN-03 APR-02 JUN-02 AUG-02 OCT-02 DEC-02 FEB-03