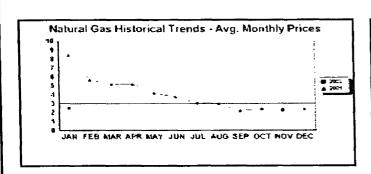

#### FPLE/EMT **Daily Management Report** Fuel Prices - Historical and Futures Report Date, 1/7/2002 御部 Current 1 Mo Ago 3 07 3 21 3 12 Natural Gas Price Futures Natural Gas Historical Trends - Avg Monthly Prices 10.00 9 00 8 00 7.00 6.00 5.00 4.00 3.00 7.00 ■ Gurrent ≜ 1 No Age 02 APR-02 JUN-02 AUG-02 OCT-07 DEC-02 FEB-03 MAR-02 MAY-02 JUL-02 SEP-02 NOV-02 JAN-03 JAN FEB MAR APR MAY JUN JUL AUG SEP OCT NOV DEC 1 Mo Ago 20 96 21.21 **Crude Oil Price Futures** Crude Oil Historical Trends - Monthly Avg. Prices 30.00 25.00 25 20.00 **⊞** Current ▲ 1 Me, Age ● 2002 ▲ 2001 20 15.00 10.00 10 5.00 0.00 FEB-02 APR-42 JUN-02 AUG-02 OCT-02 DEC-02 FEB-03 MAR-02 MAY-02 JUL-02 SEP-02 NOV-02 JAN-03 JAN FEB MAR APR MAY JUN JUL AUG SEP OCT HOV DEC