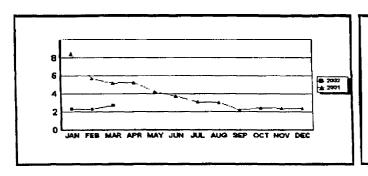

#### FPLE/EMT **Daily Management Report** Report Date 3/22/2002 Fuel Prices - Historical and Futures Activity Date, 3/21/2002 Current Month Natural Gas Prices - Past 20 days Natural Gas Historical Trends - Avg. Monthly Prices 4.00 10 3.40 8 2.80 6 **8** 2002 ▲ 2001 2.20 1.60 1.00 L MAR-02 MAR-06 MAR-10 MAR-14 MAR-18 MAR-04 MAR-08 MAR-12 MAR-16 MAR-20 JAN FEB MAR APR MAY JUN JUL AUG SEP OCT NOV DEC Current Month Crude Oil Prices - Past 20 days Crude Oil Historical Trends - Monthly Avg. Prices 35 28 27 14 18 MAR-02 MAR-06 MAR-10 MAR-14 MAR-18 JAN FEB MAR APR MAY JUN JUL AUG SEP OCT NOV DEC MAR-04 MAR-08 MAR-12 MAR-16 MAR-20 Year Current 1 Mo, Ago Cal 03 3.17 Central Appalachian Coal - Monthly Avg. Prices Natural Gas Price Futures - Next 13 mos. ● 2002 ▲ 2001 10 0 APR-02 JUN-02 AUG-02 OCT-02 DEC-02 FEB-03 APR-03 MAY-02 JUL-02 SEP-02 NOV-02 JAN-03 MAR-03 JAN FEB MAR APR MAY JUN JUL AUG SEP OCT NOV DEC Current h Mo Apo 23 88 Cal 03 20.97 23 16 Crude Oil Price Futures - Next 13 mos. Powder River Basin Coal - Monthly Avg. Prices 30 25 TO COME 20 **UNDER DEVELOPMENT** 15 APR-02 JUN-02 AUG-02 OCT-02 DEC-02 FEB-03 APR-03 MAY-02 JUL-02 SEP-02 NOV-02 JAN-03 MAR-03