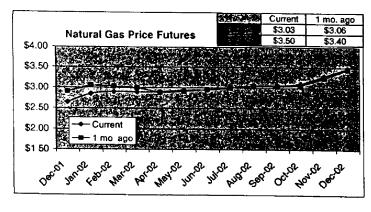

#### FPLE/EMT **Daily Management Report** Fuel Prices - Historical and Futures Report Date, 1/7/2002 御部 Current 1 Mo Ago 3 07 3 21 3 12 Natural Gas Price Futures Natural Gas Historical Trends - Avg Monthly Prices 10.00 9 00 8 00 7.00 6.00 5.00 4.00 3.00 7.00 ■ Gurrent ≜ 1 No Age 02 APR-02 JUN-02 AUG-02 OCT-07 DEC-02 FEB-03 MAR-02 MAY-02 JUL-02 SEP-02 NOV-02 JAN-03 JAN FEB MAR APR MAY JUN JUL AUG SEP OCT NOV DEC 1 Mo Ago 20 96 21.21 **Crude Oil Price Futures** Crude Oil Historical Trends - Monthly Avg. Prices 30.00 25.00 25 20.00 **⊞** Current ▲ 1 Me, Age ● 2002 ▲ 2001 20 15.00 10.00 10 5.00 0.00 FEB-02 APR-42 JUN-02 AUG-02 OCT-02 DEC-02 FEB-03 MAR-02 MAY-02 JUL-02 SEP-02 NOV-02 JAN-03 JAN FEB MAR APR MAY JUN JUL AUG SEP OCT HOV DEC