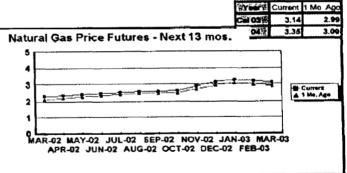

# FPLE/EMT Daily Management Report Fuel Prices - Historical and Futures Report Date. 3/29/2002 Activity Date. 3/28/2002 Natural Gas Historical Trends - Avg. Monthly Prices Current Month Natural Gas Prices - Past 20 days

#### FPLE/EMT **Daily Management Report** Report Date 3/22/2002 Fuel Prices - Historical and Futures Activity Date, 3/21/2002 Current Month Natural Gas Prices - Past 20 days Natural Gas Historical Trends - Avg. Monthly Prices 4.00 10 3.40 8 2.80 6 **8** 2002 ▲ 2001 2.20 1.60 1.00 L MAR-02 MAR-06 MAR-10 MAR-14 MAR-18 MAR-04 MAR-08 MAR-12 MAR-16 MAR-20 JAN FEB MAR APR MAY JUN JUL AUG SEP OCT NOV DEC Current Month Crude Oil Prices - Past 20 days Crude Oil Historical Trends - Monthly Avg. Prices 35 28 27 14 18 MAR-02 MAR-06 MAR-10 MAR-14 MAR-18 JAN FEB MAR APR MAY JUN JUL AUG SEP OCT NOV DEC MAR-04 MAR-08 MAR-12 MAR-16 MAR-20 Year Current 1 Mo, Ago Cal 03 3.17 Central Appalachian Coal - Monthly Avg. Prices Natural Gas Price Futures - Next 13 mos. ● 2002 ▲ 2001 10 0 APR-02 JUN-02 AUG-02 OCT-02 DEC-02 FEB-03 APR-03 MAY-02 JUL-02 SEP-02 NOV-02 JAN-03 MAR-03 JAN FEB MAR APR MAY JUN JUL AUG SEP OCT NOV DEC Current h Mo Apo 23 88 Cal 03 20.97 23 16 Crude Oil Price Futures - Next 13 mos. Powder River Basin Coal - Monthly Avg. Prices 30 25 TO COME 20 **UNDER DEVELOPMENT** 15 APR-02 JUN-02 AUG-02 OCT-02 DEC-02 FEB-03 APR-03 MAY-02 JUL-02 SEP-02 NOV-02 JAN-03 MAR-03