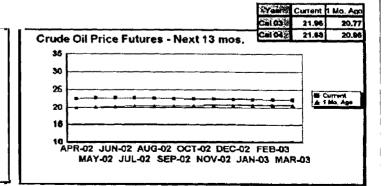

### FPLE/EMT Daily Management Report Report Date: 2/1/2002 Fuel Prices - Historical and Futures Activity Date: 1/31/2002 Natural Gas Historical Trends - Avg. Monthly Prices **Current Month Natural Gas Prices** 10 8 ∰ 2002 ≜ 2001 JAN FEB MAR APR MAY JUN JUL AUG SEP OCT NOV DEC 01 03 05 07 09 11 13 15 17 19 21 23 25 27 29 31 02 04 06 08 10 12 14 16 18 20 22 24 26 28 30 **Current Month Crude Oil Prices** Crude Oil Historical Trends - Monthly Avg. Prices 35 30 28 25 21 ₩ 2002 •A· 2001 20 14 JAN FEB MAR APR MAY JUN JUL AUG SEP OCT NOV DEC 01 03 05 07 09 11 13 15 17 19 21 23 25 27 29 31 02 04 06 08 10 12 14 16 18 20 22 24 26 28 30 Cid 03% 2.92 3.13 CH DI 3.01 3.18 **Natural Gas Price Futures** Current 1-1-1-1 MAR-02 MAY-02 JUL-02 SEP-02 NOV-02 JAN-03 APR-02 JUN-02 AUG-02 OCT-02 DEC-02 FEB-03 Year Current 1 Mc Ago Cm 03 20.77 21.54 Cal O4% 20.96 21.44 **Crude Oil Price Futures** 35 30 26 SE Current ≜ 1 Ma. Age 20 15 MAR-02 MAY-02 JUL-02 SEP-02 NOV-02 JAN-03 APR-02 JUN-02 AUG-02 OCT-02 DEC-02 FEB-03