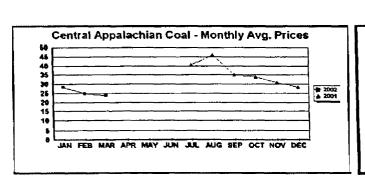

#### FPLE/EMT **Daily Management Report** Report Date 3/22/2002 Fuel Prices - Historical and Futures Activity Date, 3/21/2002 Current Month Natural Gas Prices - Past 20 days Natural Gas Historical Trends - Avg. Monthly Prices 4.00 10 3.40 8 2.80 6 **8** 2002 ▲ 2001 2.20 1.60 1.00 L MAR-02 MAR-06 MAR-10 MAR-14 MAR-18 MAR-04 MAR-08 MAR-12 MAR-16 MAR-20 JAN FEB MAR APR MAY JUN JUL AUG SEP OCT NOV DEC Current Month Crude Oil Prices - Past 20 days Crude Oil Historical Trends - Monthly Avg. Prices 35 28 27 14 18 MAR-02 MAR-06 MAR-10 MAR-14 MAR-18 JAN FEB MAR APR MAY JUN JUL AUG SEP OCT NOV DEC MAR-04 MAR-08 MAR-12 MAR-16 MAR-20 Year Current 1 Mo, Ago Cal 03 3.17 Central Appalachian Coal - Monthly Avg. Prices Natural Gas Price Futures - Next 13 mos. ● 2002 ▲ 2001 10 0 APR-02 JUN-02 AUG-02 OCT-02 DEC-02 FEB-03 APR-03 MAY-02 JUL-02 SEP-02 NOV-02 JAN-03 MAR-03 JAN FEB MAR APR MAY JUN JUL AUG SEP OCT NOV DEC Current h Mo Apo 23 88 Cal 03 20.97 23 16 Crude Oil Price Futures - Next 13 mos. Powder River Basin Coal - Monthly Avg. Prices 30 25 TO COME 20 **UNDER DEVELOPMENT** 15 APR-02 JUN-02 AUG-02 OCT-02 DEC-02 FEB-03 APR-03 MAY-02 JUL-02 SEP-02 NOV-02 JAN-03 MAR-03