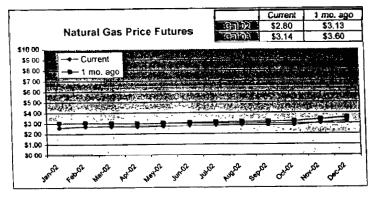

#### FPLE/EMT **Daily Management Report** Report Date 3/22/2002 Fuel Prices - Historical and Futures Activity Date, 3/21/2002 Current Month Natural Gas Prices - Past 20 days Natural Gas Historical Trends - Avg. Monthly Prices 4.00 10 3.40 8 2.80 6 **8** 2002 ▲ 2001 2.20 1.60 1.00 L MAR-02 MAR-06 MAR-10 MAR-14 MAR-18 MAR-04 MAR-08 MAR-12 MAR-16 MAR-20 JAN FEB MAR APR MAY JUN JUL AUG SEP OCT NOV DEC Current Month Crude Oil Prices - Past 20 days Crude Oil Historical Trends - Monthly Avg. Prices 35 28 27 14 18 MAR-02 MAR-06 MAR-10 MAR-14 MAR-18 JAN FEB MAR APR MAY JUN JUL AUG SEP OCT NOV DEC MAR-04 MAR-08 MAR-12 MAR-16 MAR-20 Year Current 1 Mo, Ago Cal 03 3.17 Central Appalachian Coal - Monthly Avg. Prices Natural Gas Price Futures - Next 13 mos. ● 2002 ▲ 2001 10 0 APR-02 JUN-02 AUG-02 OCT-02 DEC-02 FEB-03 APR-03 MAY-02 JUL-02 SEP-02 NOV-02 JAN-03 MAR-03 JAN FEB MAR APR MAY JUN JUL AUG SEP OCT NOV DEC Current h Mo Apo 23 88 Cal 03 20.97 23 16 Crude Oil Price Futures - Next 13 mos. Powder River Basin Coal - Monthly Avg. Prices 30 25 TO COME 20 **UNDER DEVELOPMENT** 15 APR-02 JUN-02 AUG-02 OCT-02 DEC-02 FEB-03 APR-03 MAY-02 JUL-02 SEP-02 NOV-02 JAN-03 MAR-03

#### FPLE/EMT Daily Management Report Report Date: 3/21/2002 Fuel Prices - Historical and Futures Activity Date. 3/20/2002 Current Month Natural Gas Prices - Past 20 days Natural Gas Historical Trends - Avg. Monthly Prices 4.00 10 3.40 2.80 2.20 1.60 MAR-01 MAR-05 MAR-09 MAR-13 MAR-17 MAR-03 MAR-07 MAR-11 MAR-15 MAR-19 JAN FEB MAR APR MAY JUN JUL AUG SEP OCT NOV DEC Current Month Crude Oil Prices - Past 20 days Crude Oil Historical Trends - Monthly Avg. Prices 30 35 21 14 18 7 MAR-01 MAR-05 MAR-09 MAR-13 MAR-17 0 JAN FEB MAR APR MAY JUN JUL AUG SEP OCT NOV DEC MAR-03 MAR-07 MAR-11 MAR-15 MAR-19 Cal 03 Cal 04 Natural Gas Price Futures - Next 13 mos. Central Appalachian Coal - Monthly Avg. Prices 40 35 ● 2002 ▲ 2001 0 APR-02 JUN-02 AUG-02 OCT-02 DEC-02 FEB-03 APR-03 MAY-02 JUL-02 SEP-03 NOV-02 JAN-03 MAR-03 JAN FEB MAR APR MAY JUN JUL AUG SEP OCT NOV DEC 23 33 20.68 Cal 03 Cal D4 22.61 Crude Oil Price Futures - Next 13 mos. Powder River Basin Coal - Monthly Avg. Prices 30 25 TO COME 20 UNDER DEVELOPMENT 15 10 APR-02 JUN-02 AUG-02 OCT-02 DEC-02 FEB-03 APR-03 MAY-02 JUL-02 SEP-02 NOV-02 JAN-03 MAR-03

### FPLE/EMT **Daily Management Report** Report Date, 3/20/2002 Fuel Prices - Historical and Futures Activity Date: 3/19/2002 Current Month Natural Gas Prices - Past 20 days Natural Gas Historical Trends - Avg. Monthly Prices 4.00 3.40 ● 2002 ▲ 2001 2.20 1.60 FEB-28 MAR-04 MAR-08 MAR-12 MAR-16 MAR-02 MAR-06 MAR-10 MAR-14 MAR-18 JAN FEB MAR APR MAY JUN JUL AUG SEP OCT NOV DEC Current Month Crude Oil Prices - Past 20 days Crude Oil Historical Trends - Monthly Avg. Prices 30 27 24 21 14 18 FEB-28 MAR-04 MAR-08 MAR-12 MAR-16 JAN FEB MAR APR MAY JUN JUL AUG SEP OCT NOV DEC MAR-02 MAR-06 MAR-10 MAR-14 MAR-18 Cal 03 3.67 3.12 Natural Gas Price Futures - Next 13 mos. Central Appalachian Coal - Monthly Avg. Prices → 2002 → 2001 APR-02 JUN-02 AUG-02 OCT-02 DEC-02 FEB-03 APR-03 MAY-02 JUL-02 SEP-02 NOV-02 JAN-03 MAR-03 JAN FEB MAR APR MAY JUN JUL AUG SEP OCT NOV DEC Cal D3 22 81 Crude Oil Price Futures - Next 13 mos. Powder River Basin Coal - Monthly Avg. Prices 35 30 25 TO COME UNDER DEVELOPMENT 10 L APR-02 JUN-02 AUG-02 OCT-02 DEC-02 FEB-03 APR-03 MAY-02 JUL-02 SEP-02 NOV-02 JAN-03 MAR-03

### FPLE/EMT **Daily Management Report** Report Date: 3/19/2002 Fuel Prices - Historical and Futures Activity Date 3/18/2002 Current Month Natural Gas Prices - Past 20 days Natural Gas Historical Trends - Avg. Monthly Prices 4.00 3.40 2.80 2.20 1.60 FEB-27 MAR-03 MAR-07 MAR-11 MAR-15 JAN FEB MAR APR MAY JUN JUL AUG SEP OCT NOV DEC MAR-01 MAR-05 MAR-09 MAR-13 MAR-17 Crude Oil Historical Trends - Monthly Avg. Prices **Current Month Crude Oil Prices - Past 20 days** 35 30 27 28 24 21 21 14 FEB-27 MAR-03 MAR-07 MAR-11 MAR-15 JAN FEB MAR APR MAY JUN JUL AUG SEP OCT NOV DEC MAR-01 MAR-05 MAR-09 MAR-13 MAR-17 Year Current 1 Mo Ago Natural Gas Price Futures - Next 13 mos. Central Appalachian Coal - Monthly Avg. Prices ⊕ Current ▲ 1 Mo Age ● 2002 ▲ 2001 10 APR-02 JUN-02 AUG-02 OCT-02 DEC-02 FEB-03 APR-03 MAY-02 JUL-02 SEP-02 NOV-02 JAN-03 MAR-03 JAN FEB MAR APR MAY JUN JUL AUG SEP OCT NOV DEC Current 1 Mo Apo Cal 03 23 61 21.35 Cal 04 Crude Oil Price Futures - Next 13 mos. Powder River Basin Coal - Monthly Avg. Prices TO COME UNDER DEVELOPMENT 16 APR-02 JUN-02 AUG-02 OCT-02 DEC-02 FEB-03 APR-03

#### FPLE/EMT Daily Management Report Report Date: 3/12/2002 Fuel Prices - Historical and Futures Activity Date: 3/11/2002 Current Month Natural Gas Prices - Past 20 days Natural Gas Historical Trends - Avg. Monthly Prices 4.00 10 3.40 8 2.80 **8** 2002 **±** 2001 2.20 1.60 1.00 L FEB-20 FEB-24 FEB-28 MAR-04 MAR-08 FEB-22 FEB-26 MAR-02 MAR-06 MAR-10 JAN FEB MAR APR MAY JUN JUL AUG SEP OCT NOV DEC Current Month Crude Oil Prices - Past 20 days Crude Oil Historical Trends - Monthly Avg. Prices 35 30 27 28 24 21 21 FEB-20 FEB-24 FEB-28 MAR-04 MAR-08 0 JAN FEB MAR APR MAY JUN JUL AUG SEP OCT NOV DEC FEB-22 FEB-26 MAR-02 MAR-06 MAR-10 Current 1 Mo Apo Natural Gas Price Futures - Next 13 mos Central Appalachian Coal - Monthly Avg. Prices 50 45 40 35 36 25 20 15 B Currerd ▲ 1 Me. Age ₩ 2002 ₩ 2001 19 APR-02 JUN-02 AUG-02 OCT-02 DEC-02 FEB-03 APR-03 MAY-02 JUL-02 SEP-02 NOV-02 JAN-03 MAR-03 JAN FEB MAR APR MAY JUN JUL AUG SEP OCT NOV DEC Current 1 Mo Ago Cal 03% 23.59 20.95 Cal Oli 23.12 20.9 Crude Oil Price Futures - Next 13 mos. Powder River Basin Coal - Monthly Avg. Prices 30 Current TO COME UNDER DEVELOPMENT 10 APR-02 JUN-02 AUG-02 OCT-02 DEC-02 FEB-03 APR-03 MAY-02 JUL-02 SEP-02 NOV-02 JAN-03 MAR-03

#### FPLE/EMT Daily Management Report Fuel Prices - Historical and Futures Activity Date: 3/7/2002 Current Month Natural Gas Prices - Past 20 days Natural Gas Historical Trends - Avg. Monthly Prices ♣ 2007 ★ 2001 1.60 1.00 FEB-16 FEB-20 FEB-24 FEB-28 MAR-04 FEB-18 FEB-22 FEB-26 MAR-02 MAR-06 JAN FEB MAR APR MAY JUN JUL AUG SEP OCT NOV DEC Crude Oil Historical Trends - Monthly Avg. Prices **Current Month Crude Oil Prices - Past 20 days** 35 30 27 28 24 21 - 2002 -±- 2001 21 18 FEB-16 FEB-20 FEB-24 FEB-28 MAR-04 0 JAN FEB MAR APR MAY JUN JUL AUG SEP OCT NOV DEC FEB-18 FEB-22 FEB-26 MAR-02 MAR-06 Current 1 Mo Ago 2.9 3.01 Natural Gas Price Futures - Next 13 mos. 40 35 30 25 ₩ 2002 A 2001 20 15 0 L APR-02 JUN-02 AUG-02 OCT-02 DEC-02 FEB-03 APR-03 MAY-02 JUL-02 SEP-02 NOV-02 JAN-03 MAR-03 JAN FEB MAR APR MAY JUN JUL AUG SEP OCT NOV DEC Current 1 Mo. Acc 20.57 200 22.91 22.5 20.54 Crude Oil Price Futures - Next 13 mos. Powder River Basin Coal - Monthly Avg. Prices SE Current TO COME UNDER DEVELOPMENT APR-02 JUN-02 AUG-02 OCT-02 DEC-02 FEB-03 APR-03 MAY-02 JUL-02 SEP-02 NOV-02 JAN-03 MAR-03

#### FPLE/EMT Daily Management Report Fuel Prices - Historical and Futures Report Date: 3/4/2002 Activity Date: 3/1/2002 Natural Gas Historical Trends - Avg. Monthly Prices Current Month Natural Gas Prices - Past 20 days 4.00 3.40 2.80 **● 2002 ★ 2001** 2.20 1.60 FI B-12 FEB-16 FEB-20 FEB-24 FEB-28 JAN FEB MAR APR MAY JUN JUL AUG SEP OCT NOV DEC FEB-14 FEB-18 FEB-22 FEB-26 MAR-02 Crude Oil Historical Trends - Monthly Avg. Prices Current Month Crude Oil Prices - Past 20 days 35 28 21 ₩ 2002 ★ 2001 14 18 7 FEB-12 FEB-16 FEB-20 FEB-24 FEB-28 JAN FEB MAR APR MAY JUN JUL AUG SEP OCT NOV DEC FEB-14 FEB-18 FEB-22 FEB-26 MAR-02

#### FPLE/EMT Daily Management Report (1986) Report Date: 2/27/2002 Fuel Prices - Historical and Futures Activity Date, 2/26/2002 Current Month Natural Gas Prices - Past 20 days Natural Gas Historical Trends - Avg. Monthly Prices 3.40 8 2.80 2.20 1.60 1.00 FEB-07 FEB-11 FEB-15 FEB-19 FEB-23 JAN FER MAR APR MAY JUN JUL AUG SEP OCT NOV DEC FEB-09 FEB-13 FEB-17 FEB-21 FEB-25 Crude Oil Historical Trends - Monthly Avg. Prices 30 35

# FPLE/EMT Daily Management Report

**Fuel Prices - Historical and Futures** 

Report Date: 2/26/2002 Activity Date: 2/25/2002

Powder River Basin Coal - Monthly Avg. Prices

TO COME

UNDER DEVELOPMENT

# FPLE/EMT Daily Management Report Fuel Prices - Historical and Futures Report Date: 2/22/2002 Activity Date: 2/21/2002

Powder River Basin Coal - Monthly Avg. Prices

TO COME

UNDER DEVELOPMENT

#### FPLE/EMT Daily Management Report Report Date: 2/20/2002 Fuel Prices - Historical and Futures Activity Date. 2/19/2002 Current Month Natural Gas Prices - Past 20 days Natural Gas Historical Trends - Avg. Monthly Prices 10 ₽ 2002 ± 2001 JAN-31 FEB-04 FEB-08 FEB-12 FEB-16 JAM FER MAR APR MAY JUN JUL AUG SEP OCT NOV DEC FEB-02 FEB-06 FEB-10 FEB-14 FEB-18 Current Month Crude Oil Prices - Past 20 days Crude Oil Historical Trends - Monthly Avg. Prices 35 28 21 ₩ 2002 ★ 2001 14 JAN-31 FEB-04 FEB-08 FEB-12 FEB-16 JAN FEB MAR APR MAY JUN JUL AUG SEP OCT NOV DEC FEB-02 FEB-06 FEB-10 FEB-14 FEB-18 ∂Yeer € Current 1 Mo Ag Cal 933 3.12 Cal 04.5 Natural Gas Price Futures - Next 13 mos. Central Appalachian Coal - Monthly Avg. Prices 45 48 3 30 26 20 15 ∰ Current ≜-1 Mo. Age ₩ 2002 ₩ 2001 MAR-02 MAY-02 JUL-02 SEP-02 NOV-02 JAN-03 MAR-03 JAN FEB MAR APR MAY JUN JUL AUG SEP OCT NOV DEC APR-02 JUN-02 AUG-02 OCT-02 DEC-02 FEB-03 Cal 03 2 21.02 20.17

#### FPLE/EMT Daily Management Report Report Date: 2/18/2002 Fuel Prices - Historical and Futures Activity Date: 2/15/2002 Current Month Natural Gas Prices - Past 20 days Natural Gas Historical Trends - Avg. Monthly Prices 10 ₩ 2002 ₩ 2001 FEB-02 FEB-06 FEB-10 FEB-14 JAN-29 JAN FEB MAR APR MAY JUN JUL AUG SEP OCT NOV DEC JAN-31 FEB-04 FEB-08 FEB-12 FEB-16 Current Month Crude Oil Prices - Past 20 days Crude Oil Historical Trends - Monthly Avg. Prices 35 30 28 25 21 14 JAN-29 FEB-02 FEB-06 FEB-10 FEB-14 JAN FEB MAR APR MAY JUN JUL AUG SEP OCT NOV DEC JAN-31 FEB-04 FEB-08 FEB-12 FEB-16 Current 1 Ma Ago 2.96 3.04 Central Appalachian Coal - Monthly Avg. Prices Natural Gas Price Futures - Next 13 mos. 35 30 25 20 ₩ 2002 ★ 2001 10 MAR-02 MAY-02 JUL-02 SEP-02 NOV-02 JAN-03 MAR-03 APR-02 JUN-02 AUG-02 OCT-02 DEC-02 FEB-03 JAN FEB MAR APR MAY JUN JUL AUG SEP OCT NOV DEC Current 1 Mo. Apo 21.35 20.11 20.41 Crude Oil Price Futures - Next 13 mos. Powder River Basin Coal - Monthly Avg. Prices TO COME 20 **UNDER DEVELOPMENT** 10 MAR-02 MAY-02 JUL-02 SEP-02 NOV-02 JAN-03 MAR-03 APR-02 JUN-02 AUG-02 OCT-02 DEC-02 FEB-03

# FPLE/EMT Daily Management:Report Report Date: 2/15/2002 Activity Date: 2/14/2002 Natural Gas Historical Trends - Avg. Monthly Prices Current Month Natural Gas Prices - Past 20 days

Powder River Basin Coal - Monthly Avg. Prices

#### FPL/EMT Daily Management Report Report Date. 2/11/2002 Fuel Prices - Historical and Futures Activity Date. 2/8/2002 Natural Gas Historical Trends - Avg. Monthly Prices **Current Month Natural Gas Prices** 8 **● 2002** ★ 2001 06 07 80 09 10 03 04 05 02 JAN FEB MAR APR MAY JUN JUL AUG SEP OCT NOV DEC Crude Oil Historical Trends - Monthly Avg. Prices **Current Month Crude Oil Prices** 35 35 30 28 25 21 ₩- 2002 ★- 2001 20 14 15 10 01 02 03 04 05 06 07 80 09 10 JAN FEB MAR APR MAY JUN JUL AUG SEP OCT NOV DEC Treef Current 1 Mo Ago CH 03 \* 2.96 3.05 3.05 Central Appalachian Coal - Monthly Avg. Prices Natural Gas Price Futures - Next 13 mos. 40 35 30 25 20 15 ∰ Current ± 1 Ma. Age ₩ 2002 ▲ 2001 0 L MAR-02 MAY-02 JUL-02 SEP-02 NOV-02 JAN-03 MAR-03 APR-02 JUN-02 AUG-02 OCT-02 DEC-02 FEB-03 JAN FEB MAR APR MAY JUN JUL AUG SEP OCT NOV DEC Year Current 1 Mo Ago Cal 03 20.95 21.33 21.28 Crude Oil Price Futures - Next 13 mos. Powder River Basin Coal - Monthly Avg. Prices 30 26 El Current TO COME 20 **UNDER DEVELOPMENT** 15 10 MAR-92 MAY-92 JUL-92 SEP-92 NOV-02 JAN-93 MAR-93 APR-92 JUN-92 AUG-92 OCT-92 DEC-92 FEB-93

### FPLE/EMT Daily Management Report Report Date: 2/1/2002 Fuel Prices - Historical and Futures Activity Date: 1/31/2002 Natural Gas Historical Trends - Avg. Monthly Prices **Current Month Natural Gas Prices** 10 8 ∰ 2002 ≜ 2001 JAN FEB MAR APR MAY JUN JUL AUG SEP OCT NOV DEC 01 03 05 07 09 11 13 15 17 19 21 23 25 27 29 31 02 04 06 08 10 12 14 16 18 20 22 24 26 28 30 **Current Month Crude Oil Prices** Crude Oil Historical Trends - Monthly Avg. Prices 35 30 28 25 21 ₩ 2002 •A· 2001 20 14 JAN FEB MAR APR MAY JUN JUL AUG SEP OCT NOV DEC 01 03 05 07 09 11 13 15 17 19 21 23 25 27 29 31 02 04 06 08 10 12 14 16 18 20 22 24 26 28 30 Cid 03% 2.92 3.13 CH DI 3.01 3.18 **Natural Gas Price Futures** Current 1-1-1-1 MAR-02 MAY-02 JUL-02 SEP-02 NOV-02 JAN-03 APR-02 JUN-02 AUG-02 OCT-02 DEC-02 FEB-03 Year Current 1 Mc Ago Cm 03 20.77 21.54 Cal O4% 20.96 21.44 **Crude Oil Price Futures** 35 30 26 SE Current ≜ 1 Ma. Age 20 15 MAR-02 MAY-02 JUL-02 SEP-02 NOV-02 JAN-03 APR-02 JUN-02 AUG-02 OCT-02 DEC-02 FEB-03

#### FPLE/EMT **Daily Management Report** Fuel Prices - Historical and Futures Report Date, 1/7/2002 御部 Current 1 Mo Ago 3 07 3 21 3 12 Natural Gas Price Futures Natural Gas Historical Trends - Avg Monthly Prices 10.00 9 00 8 00 7.00 6.00 5.00 4.00 3.00 7.00 ■ Gurrent ≜ 1 No Age 02 APR-02 JUN-02 AUG-02 OCT-07 DEC-02 FEB-03 MAR-02 MAY-02 JUL-02 SEP-02 NOV-02 JAN-03 JAN FEB MAR APR MAY JUN JUL AUG SEP OCT NOV DEC 1 Mo Ago 20 96 21.21 **Crude Oil Price Futures** Crude Oil Historical Trends - Monthly Avg. Prices 30.00 25.00 25 20.00 **⊞** Current ▲ 1 Me, Age ● 2002 ▲ 2001 20 15.00 10.00 10 5.00 0.00 FEB-02 APR-42 JUN-02 AUG-02 OCT-02 DEC-02 FEB-03 MAR-02 MAY-02 JUL-02 SEP-02 NOV-02 JAN-03 JAN FEB MAR APR MAY JUN JUL AUG SEP OCT HOV DEC