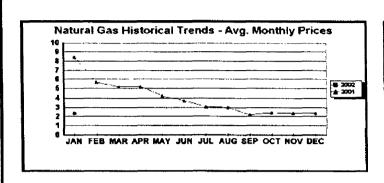

# FPLE/EMT Daily Management Report Fuel Prices - Historical and Futures Report Date. 3/29/2002 Activity Date. 3/28/2002 Natural Gas Historical Trends - Avg. Monthly Prices Current Month Natural Gas Prices - Past 20 days

#### FPLE/EMT **Daily Management Report** Report Date 3/22/2002 Fuel Prices - Historical and Futures Activity Date, 3/21/2002 Current Month Natural Gas Prices - Past 20 days Natural Gas Historical Trends - Avg. Monthly Prices 4.00 10 3.40 8 2.80 6 **8** 2002 ▲ 2001 2.20 1.60 1.00 L MAR-02 MAR-06 MAR-10 MAR-14 MAR-18 MAR-04 MAR-08 MAR-12 MAR-16 MAR-20 JAN FEB MAR APR MAY JUN JUL AUG SEP OCT NOV DEC Current Month Crude Oil Prices - Past 20 days Crude Oil Historical Trends - Monthly Avg. Prices 35 28 27 14 18 MAR-02 MAR-06 MAR-10 MAR-14 MAR-18 JAN FEB MAR APR MAY JUN JUL AUG SEP OCT NOV DEC MAR-04 MAR-08 MAR-12 MAR-16 MAR-20 Year Current 1 Mo, Ago Cal 03 3.17 Central Appalachian Coal - Monthly Avg. Prices Natural Gas Price Futures - Next 13 mos. ● 2002 ▲ 2001 10 0 APR-02 JUN-02 AUG-02 OCT-02 DEC-02 FEB-03 APR-03 MAY-02 JUL-02 SEP-02 NOV-02 JAN-03 MAR-03 JAN FEB MAR APR MAY JUN JUL AUG SEP OCT NOV DEC Current h Mo Apo 23 88 Cal 03 20.97 23 16 Crude Oil Price Futures - Next 13 mos. Powder River Basin Coal - Monthly Avg. Prices 30 25 TO COME 20 **UNDER DEVELOPMENT** 15 APR-02 JUN-02 AUG-02 OCT-02 DEC-02 FEB-03 APR-03 MAY-02 JUL-02 SEP-02 NOV-02 JAN-03 MAR-03

#### FPLE/EMT Daily Management Report Report Date: 3/21/2002 Fuel Prices - Historical and Futures Activity Date. 3/20/2002 Current Month Natural Gas Prices - Past 20 days Natural Gas Historical Trends - Avg. Monthly Prices 4.00 10 3.40 2.80 2.20 1.60 MAR-01 MAR-05 MAR-09 MAR-13 MAR-17 MAR-03 MAR-07 MAR-11 MAR-15 MAR-19 JAN FEB MAR APR MAY JUN JUL AUG SEP OCT NOV DEC Current Month Crude Oil Prices - Past 20 days Crude Oil Historical Trends - Monthly Avg. Prices 30 35 21 14 18 7 MAR-01 MAR-05 MAR-09 MAR-13 MAR-17 0 JAN FEB MAR APR MAY JUN JUL AUG SEP OCT NOV DEC MAR-03 MAR-07 MAR-11 MAR-15 MAR-19 Cal 03 Cal 04 Natural Gas Price Futures - Next 13 mos. Central Appalachian Coal - Monthly Avg. Prices 40 35 ● 2002 ▲ 2001 0 APR-02 JUN-02 AUG-02 OCT-02 DEC-02 FEB-03 APR-03 MAY-02 JUL-02 SEP-03 NOV-02 JAN-03 MAR-03 JAN FEB MAR APR MAY JUN JUL AUG SEP OCT NOV DEC 23 33 20.68 Cal 03 Cal D4 22.61 Crude Oil Price Futures - Next 13 mos. Powder River Basin Coal - Monthly Avg. Prices 30 25 TO COME 20 UNDER DEVELOPMENT 15 10 APR-02 JUN-02 AUG-02 OCT-02 DEC-02 FEB-03 APR-03 MAY-02 JUL-02 SEP-02 NOV-02 JAN-03 MAR-03

### FPLE/EMT **Daily Management Report** Report Date, 3/20/2002 Fuel Prices - Historical and Futures Activity Date: 3/19/2002 Current Month Natural Gas Prices - Past 20 days Natural Gas Historical Trends - Avg. Monthly Prices 4.00 3.40 ● 2002 ▲ 2001 2.20 1.60 FEB-28 MAR-04 MAR-08 MAR-12 MAR-16 MAR-02 MAR-06 MAR-10 MAR-14 MAR-18 JAN FEB MAR APR MAY JUN JUL AUG SEP OCT NOV DEC Current Month Crude Oil Prices - Past 20 days Crude Oil Historical Trends - Monthly Avg. Prices 30 27 24 21 14 18 FEB-28 MAR-04 MAR-08 MAR-12 MAR-16 JAN FEB MAR APR MAY JUN JUL AUG SEP OCT NOV DEC MAR-02 MAR-06 MAR-10 MAR-14 MAR-18 Cal 03 3.67 3.12 Natural Gas Price Futures - Next 13 mos. Central Appalachian Coal - Monthly Avg. Prices → 2002 → 2001 APR-02 JUN-02 AUG-02 OCT-02 DEC-02 FEB-03 APR-03 MAY-02 JUL-02 SEP-02 NOV-02 JAN-03 MAR-03 JAN FEB MAR APR MAY JUN JUL AUG SEP OCT NOV DEC Cal D3 22 81 Crude Oil Price Futures - Next 13 mos. Powder River Basin Coal - Monthly Avg. Prices 35 30 25 TO COME UNDER DEVELOPMENT 10 L APR-02 JUN-02 AUG-02 OCT-02 DEC-02 FEB-03 APR-03 MAY-02 JUL-02 SEP-02 NOV-02 JAN-03 MAR-03

### FPLE/EMT **Daily Management Report** Report Date: 3/19/2002 Fuel Prices - Historical and Futures Activity Date 3/18/2002 Current Month Natural Gas Prices - Past 20 days Natural Gas Historical Trends - Avg. Monthly Prices 4.00 3.40 2.80 2.20 1.60 FEB-27 MAR-03 MAR-07 MAR-11 MAR-15 JAN FEB MAR APR MAY JUN JUL AUG SEP OCT NOV DEC MAR-01 MAR-05 MAR-09 MAR-13 MAR-17 Crude Oil Historical Trends - Monthly Avg. Prices **Current Month Crude Oil Prices - Past 20 days** 35 30 27 28 24 21 21 14 FEB-27 MAR-03 MAR-07 MAR-11 MAR-15 JAN FEB MAR APR MAY JUN JUL AUG SEP OCT NOV DEC MAR-01 MAR-05 MAR-09 MAR-13 MAR-17 Year Current 1 Mo Ago Natural Gas Price Futures - Next 13 mos. Central Appalachian Coal - Monthly Avg. Prices ⊕ Current ▲ 1 Mo Age ● 2002 ▲ 2001 10 APR-02 JUN-02 AUG-02 OCT-02 DEC-02 FEB-03 APR-03 MAY-02 JUL-02 SEP-02 NOV-02 JAN-03 MAR-03 JAN FEB MAR APR MAY JUN JUL AUG SEP OCT NOV DEC Current 1 Mo Apo Cal 03 23 61 21.35 Cal 04 Crude Oil Price Futures - Next 13 mos. Powder River Basin Coal - Monthly Avg. Prices TO COME UNDER DEVELOPMENT 16 APR-02 JUN-02 AUG-02 OCT-02 DEC-02 FEB-03 APR-03