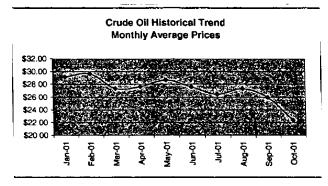

#### FPLE/EMT **Daily Management Report** Report Date 3/22/2002 Fuel Prices - Historical and Futures Activity Date, 3/21/2002 Current Month Natural Gas Prices - Past 20 days Natural Gas Historical Trends - Avg. Monthly Prices 4.00 10 3.40 8 2.80 6 **8** 2002 ▲ 2001 2.20 1.60 1.00 L MAR-02 MAR-06 MAR-10 MAR-14 MAR-18 MAR-04 MAR-08 MAR-12 MAR-16 MAR-20 JAN FEB MAR APR MAY JUN JUL AUG SEP OCT NOV DEC Current Month Crude Oil Prices - Past 20 days Crude Oil Historical Trends - Monthly Avg. Prices 35 28 27 14 18 MAR-02 MAR-06 MAR-10 MAR-14 MAR-18 JAN FEB MAR APR MAY JUN JUL AUG SEP OCT NOV DEC MAR-04 MAR-08 MAR-12 MAR-16 MAR-20 Year Current 1 Mo, Ago Cal 03 3.17 Central Appalachian Coal - Monthly Avg. Prices Natural Gas Price Futures - Next 13 mos. ● 2002 ▲ 2001 10 0 APR-02 JUN-02 AUG-02 OCT-02 DEC-02 FEB-03 APR-03 MAY-02 JUL-02 SEP-02 NOV-02 JAN-03 MAR-03 JAN FEB MAR APR MAY JUN JUL AUG SEP OCT NOV DEC Current h Mo Apo 23 88 Cal 03 20.97 23 16 Crude Oil Price Futures - Next 13 mos. Powder River Basin Coal - Monthly Avg. Prices 30 25 TO COME 20 **UNDER DEVELOPMENT** 15 APR-02 JUN-02 AUG-02 OCT-02 DEC-02 FEB-03 APR-03 MAY-02 JUL-02 SEP-02 NOV-02 JAN-03 MAR-03

#### FPLE/EMT Daily Management Report Report Date: 3/21/2002 Fuel Prices - Historical and Futures Activity Date. 3/20/2002 Current Month Natural Gas Prices - Past 20 days Natural Gas Historical Trends - Avg. Monthly Prices 4.00 10 3.40 2.80 2.20 1.60 MAR-01 MAR-05 MAR-09 MAR-13 MAR-17 MAR-03 MAR-07 MAR-11 MAR-15 MAR-19 JAN FEB MAR APR MAY JUN JUL AUG SEP OCT NOV DEC Current Month Crude Oil Prices - Past 20 days Crude Oil Historical Trends - Monthly Avg. Prices 30 35 21 14 18 7 MAR-01 MAR-05 MAR-09 MAR-13 MAR-17 0 JAN FEB MAR APR MAY JUN JUL AUG SEP OCT NOV DEC MAR-03 MAR-07 MAR-11 MAR-15 MAR-19 Cal 03 Cal 04 Natural Gas Price Futures - Next 13 mos. Central Appalachian Coal - Monthly Avg. Prices 40 35 ● 2002 ▲ 2001 0 APR-02 JUN-02 AUG-02 OCT-02 DEC-02 FEB-03 APR-03 MAY-02 JUL-02 SEP-03 NOV-02 JAN-03 MAR-03 JAN FEB MAR APR MAY JUN JUL AUG SEP OCT NOV DEC 23 33 20.68 Cal 03 Cal D4 22.61 Crude Oil Price Futures - Next 13 mos. Powder River Basin Coal - Monthly Avg. Prices 30 25 TO COME 20 UNDER DEVELOPMENT 15 10 APR-02 JUN-02 AUG-02 OCT-02 DEC-02 FEB-03 APR-03 MAY-02 JUL-02 SEP-02 NOV-02 JAN-03 MAR-03

### FPLE/EMT **Daily Management Report** Report Date, 3/20/2002 Fuel Prices - Historical and Futures Activity Date: 3/19/2002 Current Month Natural Gas Prices - Past 20 days Natural Gas Historical Trends - Avg. Monthly Prices 4.00 3.40 ● 2002 ▲ 2001 2.20 1.60 FEB-28 MAR-04 MAR-08 MAR-12 MAR-16 MAR-02 MAR-06 MAR-10 MAR-14 MAR-18 JAN FEB MAR APR MAY JUN JUL AUG SEP OCT NOV DEC Current Month Crude Oil Prices - Past 20 days Crude Oil Historical Trends - Monthly Avg. Prices 30 27 24 21 14 18 FEB-28 MAR-04 MAR-08 MAR-12 MAR-16 JAN FEB MAR APR MAY JUN JUL AUG SEP OCT NOV DEC MAR-02 MAR-06 MAR-10 MAR-14 MAR-18 Cal 03 3.67 3.12 Natural Gas Price Futures - Next 13 mos. Central Appalachian Coal - Monthly Avg. Prices → 2002 → 2001 APR-02 JUN-02 AUG-02 OCT-02 DEC-02 FEB-03 APR-03 MAY-02 JUL-02 SEP-02 NOV-02 JAN-03 MAR-03 JAN FEB MAR APR MAY JUN JUL AUG SEP OCT NOV DEC Cal D3 22 81 Crude Oil Price Futures - Next 13 mos. Powder River Basin Coal - Monthly Avg. Prices 35 30 25 TO COME UNDER DEVELOPMENT 10 L APR-02 JUN-02 AUG-02 OCT-02 DEC-02 FEB-03 APR-03 MAY-02 JUL-02 SEP-02 NOV-02 JAN-03 MAR-03

### FPLE/EMT **Daily Management Report** Report Date: 3/19/2002 Fuel Prices - Historical and Futures Activity Date 3/18/2002 Current Month Natural Gas Prices - Past 20 days Natural Gas Historical Trends - Avg. Monthly Prices 4.00 3.40 2.80 2.20 1.60 FEB-27 MAR-03 MAR-07 MAR-11 MAR-15 JAN FEB MAR APR MAY JUN JUL AUG SEP OCT NOV DEC MAR-01 MAR-05 MAR-09 MAR-13 MAR-17 Crude Oil Historical Trends - Monthly Avg. Prices **Current Month Crude Oil Prices - Past 20 days** 35 30 27 28 24 21 21 14 FEB-27 MAR-03 MAR-07 MAR-11 MAR-15 JAN FEB MAR APR MAY JUN JUL AUG SEP OCT NOV DEC MAR-01 MAR-05 MAR-09 MAR-13 MAR-17 Year Current 1 Mo Ago Natural Gas Price Futures - Next 13 mos. Central Appalachian Coal - Monthly Avg. Prices ⊕ Current ▲ 1 Mo Age ● 2002 ▲ 2001 10 APR-02 JUN-02 AUG-02 OCT-02 DEC-02 FEB-03 APR-03 MAY-02 JUL-02 SEP-02 NOV-02 JAN-03 MAR-03 JAN FEB MAR APR MAY JUN JUL AUG SEP OCT NOV DEC Current 1 Mo Apo Cal 03 23 61 21.35 Cal 04 Crude Oil Price Futures - Next 13 mos. Powder River Basin Coal - Monthly Avg. Prices TO COME UNDER DEVELOPMENT 16 APR-02 JUN-02 AUG-02 OCT-02 DEC-02 FEB-03 APR-03

#### FPLE/EMT Daily Management Report Report Date: 3/12/2002 Fuel Prices - Historical and Futures Activity Date: 3/11/2002 Current Month Natural Gas Prices - Past 20 days Natural Gas Historical Trends - Avg. Monthly Prices 4.00 10 3.40 8 2.80 **8** 2002 **±** 2001 2.20 1.60 1.00 L FEB-20 FEB-24 FEB-28 MAR-04 MAR-08 FEB-22 FEB-26 MAR-02 MAR-06 MAR-10 JAN FEB MAR APR MAY JUN JUL AUG SEP OCT NOV DEC Current Month Crude Oil Prices - Past 20 days Crude Oil Historical Trends - Monthly Avg. Prices 35 30 27 28 24 21 21 FEB-20 FEB-24 FEB-28 MAR-04 MAR-08 0 JAN FEB MAR APR MAY JUN JUL AUG SEP OCT NOV DEC FEB-22 FEB-26 MAR-02 MAR-06 MAR-10 Current 1 Mo Apo Natural Gas Price Futures - Next 13 mos Central Appalachian Coal - Monthly Avg. Prices 50 45 40 35 36 25 20 15 B Currerd ▲ 1 Me. Age ₩ 2002 ₩ 2001 19 APR-02 JUN-02 AUG-02 OCT-02 DEC-02 FEB-03 APR-03 MAY-02 JUL-02 SEP-02 NOV-02 JAN-03 MAR-03 JAN FEB MAR APR MAY JUN JUL AUG SEP OCT NOV DEC Current 1 Mo Ago Cal 03% 23.59 20.95 Cal Oli 23.12 20.9 Crude Oil Price Futures - Next 13 mos. Powder River Basin Coal - Monthly Avg. Prices 30 Current TO COME UNDER DEVELOPMENT 10 APR-02 JUN-02 AUG-02 OCT-02 DEC-02 FEB-03 APR-03 MAY-02 JUL-02 SEP-02 NOV-02 JAN-03 MAR-03

#### FPLE/EMT Daily Management Report Fuel Prices - Historical and Futures Activity Date: 3/7/2002 Current Month Natural Gas Prices - Past 20 days Natural Gas Historical Trends - Avg. Monthly Prices ♣ 2007 ★ 2001 1.60 1.00 FEB-16 FEB-20 FEB-24 FEB-28 MAR-04 FEB-18 FEB-22 FEB-26 MAR-02 MAR-06 JAN FEB MAR APR MAY JUN JUL AUG SEP OCT NOV DEC Crude Oil Historical Trends - Monthly Avg. Prices **Current Month Crude Oil Prices - Past 20 days** 35 30 27 28 24 21 - 2002 -±- 2001 21 18 FEB-16 FEB-20 FEB-24 FEB-28 MAR-04 0 JAN FEB MAR APR MAY JUN JUL AUG SEP OCT NOV DEC FEB-18 FEB-22 FEB-26 MAR-02 MAR-06 Current 1 Mo Ago 2.9 3.01 Natural Gas Price Futures - Next 13 mos. 40 35 30 25 ₩ 2002 A 2001 20 15 0 L APR-02 JUN-02 AUG-02 OCT-02 DEC-02 FEB-03 APR-03 MAY-02 JUL-02 SEP-02 NOV-02 JAN-03 MAR-03 JAN FEB MAR APR MAY JUN JUL AUG SEP OCT NOV DEC Current 1 Mo. Acc 20.57 200 22.91 22.5 20.54 Crude Oil Price Futures - Next 13 mos. Powder River Basin Coal - Monthly Avg. Prices SE Current TO COME UNDER DEVELOPMENT APR-02 JUN-02 AUG-02 OCT-02 DEC-02 FEB-03 APR-03 MAY-02 JUL-02 SEP-02 NOV-02 JAN-03 MAR-03

#### FPLE/EMT Daily Management Report Fuel Prices - Historical and Futures Report Date: 3/4/2002 Activity Date: 3/1/2002 Natural Gas Historical Trends - Avg. Monthly Prices Current Month Natural Gas Prices - Past 20 days 4.00 3.40 2.80 **● 2002 ★ 2001** 2.20 1.60 FI B-12 FEB-16 FEB-20 FEB-24 FEB-28 JAN FEB MAR APR MAY JUN JUL AUG SEP OCT NOV DEC FEB-14 FEB-18 FEB-22 FEB-26 MAR-02 Crude Oil Historical Trends - Monthly Avg. Prices Current Month Crude Oil Prices - Past 20 days 35 28 21 ₩ 2002 ★ 2001 14 18 7 FEB-12 FEB-16 FEB-20 FEB-24 FEB-28 JAN FEB MAR APR MAY JUN JUL AUG SEP OCT NOV DEC FEB-14 FEB-18 FEB-22 FEB-26 MAR-02

#### FPLE/EMT Daily Management Report (1986) Report Date: 2/27/2002 Fuel Prices - Historical and Futures Activity Date, 2/26/2002 Current Month Natural Gas Prices - Past 20 days Natural Gas Historical Trends - Avg. Monthly Prices 3.40 8 2.80 2.20 1.60 1.00 FEB-07 FEB-11 FEB-15 FEB-19 FEB-23 JAN FER MAR APR MAY JUN JUL AUG SEP OCT NOV DEC FEB-09 FEB-13 FEB-17 FEB-21 FEB-25 Crude Oil Historical Trends - Monthly Avg. Prices 30 35

# FPLE/EMT Daily Management Report

**Fuel Prices - Historical and Futures** 

Report Date: 2/26/2002 Activity Date: 2/25/2002

Powder River Basin Coal - Monthly Avg. Prices

TO COME

UNDER DEVELOPMENT

# FPLE/EMT Daily Management Report Fuel Prices - Historical and Futures Report Date: 2/22/2002 Activity Date: 2/21/2002

Powder River Basin Coal - Monthly Avg. Prices

TO COME

UNDER DEVELOPMENT

#### FPLE/EMT Daily Management Report Report Date: 2/20/2002 Fuel Prices - Historical and Futures Activity Date. 2/19/2002 Current Month Natural Gas Prices - Past 20 days Natural Gas Historical Trends - Avg. Monthly Prices 10 ₽ 2002 ± 2001 JAN-31 FEB-04 FEB-08 FEB-12 FEB-16 JAM FER MAR APR MAY JUN JUL AUG SEP OCT NOV DEC FEB-02 FEB-06 FEB-10 FEB-14 FEB-18 Current Month Crude Oil Prices - Past 20 days Crude Oil Historical Trends - Monthly Avg. Prices 35 28 21 ₩ 2002 ★ 2001 14 JAN-31 FEB-04 FEB-08 FEB-12 FEB-16 JAN FEB MAR APR MAY JUN JUL AUG SEP OCT NOV DEC FEB-02 FEB-06 FEB-10 FEB-14 FEB-18 ∂Yeer € Current 1 Mo Ag Cal 933 3.12 Cal 04.5 Natural Gas Price Futures - Next 13 mos. Central Appalachian Coal - Monthly Avg. Prices 45 48 3 30 26 20 15 ∰ Current ≜-1 Mo. Age ₩ 2002 ₩ 2001 MAR-02 MAY-02 JUL-02 SEP-02 NOV-02 JAN-03 MAR-03 JAN FEB MAR APR MAY JUN JUL AUG SEP OCT NOV DEC APR-02 JUN-02 AUG-02 OCT-02 DEC-02 FEB-03 Cal 03 2 21.02 20.17

#### FPLE/EMT Daily Management Report Report Date: 2/18/2002 Fuel Prices - Historical and Futures Activity Date: 2/15/2002 Current Month Natural Gas Prices - Past 20 days Natural Gas Historical Trends - Avg. Monthly Prices 10 ₩ 2002 ₩ 2001 FEB-02 FEB-06 FEB-10 FEB-14 JAN-29 JAN FEB MAR APR MAY JUN JUL AUG SEP OCT NOV DEC JAN-31 FEB-04 FEB-08 FEB-12 FEB-16 Current Month Crude Oil Prices - Past 20 days Crude Oil Historical Trends - Monthly Avg. Prices 35 30 28 25 21 14 JAN-29 FEB-02 FEB-06 FEB-10 FEB-14 JAN FEB MAR APR MAY JUN JUL AUG SEP OCT NOV DEC JAN-31 FEB-04 FEB-08 FEB-12 FEB-16 Current 1 Ma Ago 2.96 3.04 Central Appalachian Coal - Monthly Avg. Prices Natural Gas Price Futures - Next 13 mos. 35 30 25 20 ₩ 2002 ★ 2001 10 MAR-02 MAY-02 JUL-02 SEP-02 NOV-02 JAN-03 MAR-03 APR-02 JUN-02 AUG-02 OCT-02 DEC-02 FEB-03 JAN FEB MAR APR MAY JUN JUL AUG SEP OCT NOV DEC Current 1 Mo. Apo 21.35 20.11 20.41 Crude Oil Price Futures - Next 13 mos. Powder River Basin Coal - Monthly Avg. Prices TO COME 20 **UNDER DEVELOPMENT** 10 MAR-02 MAY-02 JUL-02 SEP-02 NOV-02 JAN-03 MAR-03 APR-02 JUN-02 AUG-02 OCT-02 DEC-02 FEB-03

# FPLE/EMT Daily Management:Report Report Date: 2/15/2002 Activity Date: 2/14/2002 Natural Gas Historical Trends - Avg. Monthly Prices Current Month Natural Gas Prices - Past 20 days

Powder River Basin Coal - Monthly Avg. Prices

#### FPL/EMT Daily Management Report Report Date. 2/11/2002 Fuel Prices - Historical and Futures Activity Date. 2/8/2002 Natural Gas Historical Trends - Avg. Monthly Prices **Current Month Natural Gas Prices** 8 **● 2002** ★ 2001 06 07 80 09 10 03 04 05 02 JAN FEB MAR APR MAY JUN JUL AUG SEP OCT NOV DEC Crude Oil Historical Trends - Monthly Avg. Prices **Current Month Crude Oil Prices** 35 35 30 28 25 21 ₩- 2002 ★- 2001 20 14 15 10 01 02 03 04 05 06 07 80 09 10 JAN FEB MAR APR MAY JUN JUL AUG SEP OCT NOV DEC Treef Current 1 Mo Ago CH 03 \* 2.96 3.05 3.05 Central Appalachian Coal - Monthly Avg. Prices Natural Gas Price Futures - Next 13 mos. 40 35 30 25 20 15 ∰ Current ± 1 Ma. Age ₩ 2002 ▲ 2001 0 L MAR-02 MAY-02 JUL-02 SEP-02 NOV-02 JAN-03 MAR-03 APR-02 JUN-02 AUG-02 OCT-02 DEC-02 FEB-03 JAN FEB MAR APR MAY JUN JUL AUG SEP OCT NOV DEC Year Current 1 Mo Ago Cal 03 20.95 21.33 21.28 Crude Oil Price Futures - Next 13 mos. Powder River Basin Coal - Monthly Avg. Prices 30 26 El Current TO COME 20 **UNDER DEVELOPMENT** 15 10 MAR-92 MAY-92 JUL-92 SEP-92 NOV-02 JAN-93 MAR-93 APR-92 JUN-92 AUG-92 OCT-92 DEC-92 FEB-93

### FPLE/EMT Daily Management Report Report Date: 2/1/2002 Fuel Prices - Historical and Futures Activity Date: 1/31/2002 Natural Gas Historical Trends - Avg. Monthly Prices **Current Month Natural Gas Prices** 10 8 ∰ 2002 ≜ 2001 JAN FEB MAR APR MAY JUN JUL AUG SEP OCT NOV DEC 01 03 05 07 09 11 13 15 17 19 21 23 25 27 29 31 02 04 06 08 10 12 14 16 18 20 22 24 26 28 30 **Current Month Crude Oil Prices** Crude Oil Historical Trends - Monthly Avg. Prices 35 30 28 25 21 ₩ 2002 •A· 2001 20 14 JAN FEB MAR APR MAY JUN JUL AUG SEP OCT NOV DEC 01 03 05 07 09 11 13 15 17 19 21 23 25 27 29 31 02 04 06 08 10 12 14 16 18 20 22 24 26 28 30 Cid 03% 2.92 3.13 CH DI 3.01 3.18 **Natural Gas Price Futures** Current 1-1-1-1 MAR-02 MAY-02 JUL-02 SEP-02 NOV-02 JAN-03 APR-02 JUN-02 AUG-02 OCT-02 DEC-02 FEB-03 Year Current 1 Mc Ago Cm 03 20.77 21.54 Cal O4% 20.96 21.44 **Crude Oil Price Futures** 35 30 26 SE Current ≜ 1 Ma. Age 20 15 MAR-02 MAY-02 JUL-02 SEP-02 NOV-02 JAN-03 APR-02 JUN-02 AUG-02 OCT-02 DEC-02 FEB-03