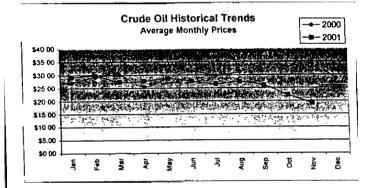

# FPLE/EMT Daily Management Report Fuel Prices - Historical and Futures Report Date. 3/29/2002 Activity Date. 3/28/2002 Natural Gas Historical Trends - Avg. Monthly Prices Current Month Natural Gas Prices - Past 20 days

#### FPLE/EMT **Daily Management Report** Report Date 3/22/2002 Fuel Prices - Historical and Futures Activity Date, 3/21/2002 Current Month Natural Gas Prices - Past 20 days Natural Gas Historical Trends - Avg. Monthly Prices 4.00 10 3.40 8 2.80 6 **8** 2002 ▲ 2001 2.20 1.60 1.00 L MAR-02 MAR-06 MAR-10 MAR-14 MAR-18 MAR-04 MAR-08 MAR-12 MAR-16 MAR-20 JAN FEB MAR APR MAY JUN JUL AUG SEP OCT NOV DEC Current Month Crude Oil Prices - Past 20 days Crude Oil Historical Trends - Monthly Avg. Prices 35 28 27 14 18 MAR-02 MAR-06 MAR-10 MAR-14 MAR-18 JAN FEB MAR APR MAY JUN JUL AUG SEP OCT NOV DEC MAR-04 MAR-08 MAR-12 MAR-16 MAR-20 Year Current 1 Mo, Ago Cal 03 3.17 Central Appalachian Coal - Monthly Avg. Prices Natural Gas Price Futures - Next 13 mos. ● 2002 ▲ 2001 10 0 APR-02 JUN-02 AUG-02 OCT-02 DEC-02 FEB-03 APR-03 MAY-02 JUL-02 SEP-02 NOV-02 JAN-03 MAR-03 JAN FEB MAR APR MAY JUN JUL AUG SEP OCT NOV DEC Current h Mo Apo 23 88 Cal 03 20.97 23 16 Crude Oil Price Futures - Next 13 mos. Powder River Basin Coal - Monthly Avg. Prices 30 25 TO COME 20 **UNDER DEVELOPMENT** 15 APR-02 JUN-02 AUG-02 OCT-02 DEC-02 FEB-03 APR-03 MAY-02 JUL-02 SEP-02 NOV-02 JAN-03 MAR-03

#### FPLE/EMT Daily Management Report Report Date: 3/21/2002 Fuel Prices - Historical and Futures Activity Date. 3/20/2002 Current Month Natural Gas Prices - Past 20 days Natural Gas Historical Trends - Avg. Monthly Prices 4.00 10 3.40 2.80 2.20 1.60 MAR-01 MAR-05 MAR-09 MAR-13 MAR-17 MAR-03 MAR-07 MAR-11 MAR-15 MAR-19 JAN FEB MAR APR MAY JUN JUL AUG SEP OCT NOV DEC Current Month Crude Oil Prices - Past 20 days Crude Oil Historical Trends - Monthly Avg. Prices 30 35 21 14 18 7 MAR-01 MAR-05 MAR-09 MAR-13 MAR-17 0 JAN FEB MAR APR MAY JUN JUL AUG SEP OCT NOV DEC MAR-03 MAR-07 MAR-11 MAR-15 MAR-19 Cal 03 Cal 04 Natural Gas Price Futures - Next 13 mos. Central Appalachian Coal - Monthly Avg. Prices 40 35 ● 2002 ▲ 2001 0 APR-02 JUN-02 AUG-02 OCT-02 DEC-02 FEB-03 APR-03 MAY-02 JUL-02 SEP-03 NOV-02 JAN-03 MAR-03 JAN FEB MAR APR MAY JUN JUL AUG SEP OCT NOV DEC 23 33 20.68 Cal 03 Cal D4 22.61 Crude Oil Price Futures - Next 13 mos. Powder River Basin Coal - Monthly Avg. Prices 30 25 TO COME 20 UNDER DEVELOPMENT 15 10 APR-02 JUN-02 AUG-02 OCT-02 DEC-02 FEB-03 APR-03 MAY-02 JUL-02 SEP-02 NOV-02 JAN-03 MAR-03

### FPLE/EMT **Daily Management Report** Report Date, 3/20/2002 Fuel Prices - Historical and Futures Activity Date: 3/19/2002 Current Month Natural Gas Prices - Past 20 days Natural Gas Historical Trends - Avg. Monthly Prices 4.00 3.40 ● 2002 ▲ 2001 2.20 1.60 FEB-28 MAR-04 MAR-08 MAR-12 MAR-16 MAR-02 MAR-06 MAR-10 MAR-14 MAR-18 JAN FEB MAR APR MAY JUN JUL AUG SEP OCT NOV DEC Current Month Crude Oil Prices - Past 20 days Crude Oil Historical Trends - Monthly Avg. Prices 30 27 24 21 14 18 FEB-28 MAR-04 MAR-08 MAR-12 MAR-16 JAN FEB MAR APR MAY JUN JUL AUG SEP OCT NOV DEC MAR-02 MAR-06 MAR-10 MAR-14 MAR-18 Cal 03 3.67 3.12 Natural Gas Price Futures - Next 13 mos. Central Appalachian Coal - Monthly Avg. Prices → 2002 → 2001 APR-02 JUN-02 AUG-02 OCT-02 DEC-02 FEB-03 APR-03 MAY-02 JUL-02 SEP-02 NOV-02 JAN-03 MAR-03 JAN FEB MAR APR MAY JUN JUL AUG SEP OCT NOV DEC Cal D3 22 81 Crude Oil Price Futures - Next 13 mos. Powder River Basin Coal - Monthly Avg. Prices 35 30 25 TO COME UNDER DEVELOPMENT 10 L APR-02 JUN-02 AUG-02 OCT-02 DEC-02 FEB-03 APR-03 MAY-02 JUL-02 SEP-02 NOV-02 JAN-03 MAR-03

### FPLE/EMT **Daily Management Report** Report Date: 3/19/2002 Fuel Prices - Historical and Futures Activity Date 3/18/2002 Current Month Natural Gas Prices - Past 20 days Natural Gas Historical Trends - Avg. Monthly Prices 4.00 3.40 2.80 2.20 1.60 FEB-27 MAR-03 MAR-07 MAR-11 MAR-15 JAN FEB MAR APR MAY JUN JUL AUG SEP OCT NOV DEC MAR-01 MAR-05 MAR-09 MAR-13 MAR-17 Crude Oil Historical Trends - Monthly Avg. Prices **Current Month Crude Oil Prices - Past 20 days** 35 30 27 28 24 21 21 14 FEB-27 MAR-03 MAR-07 MAR-11 MAR-15 JAN FEB MAR APR MAY JUN JUL AUG SEP OCT NOV DEC MAR-01 MAR-05 MAR-09 MAR-13 MAR-17 Year Current 1 Mo Ago Natural Gas Price Futures - Next 13 mos. Central Appalachian Coal - Monthly Avg. Prices ⊕ Current ▲ 1 Mo Age ● 2002 ▲ 2001 10 APR-02 JUN-02 AUG-02 OCT-02 DEC-02 FEB-03 APR-03 MAY-02 JUL-02 SEP-02 NOV-02 JAN-03 MAR-03 JAN FEB MAR APR MAY JUN JUL AUG SEP OCT NOV DEC Current 1 Mo Apo Cal 03 23 61 21.35 Cal 04 Crude Oil Price Futures - Next 13 mos. Powder River Basin Coal - Monthly Avg. Prices TO COME UNDER DEVELOPMENT 16 APR-02 JUN-02 AUG-02 OCT-02 DEC-02 FEB-03 APR-03

#### FPLE/EMT Daily Management Report Report Date: 3/12/2002 Fuel Prices - Historical and Futures Activity Date: 3/11/2002 Current Month Natural Gas Prices - Past 20 days Natural Gas Historical Trends - Avg. Monthly Prices 4.00 10 3.40 8 2.80 **8** 2002 **±** 2001 2.20 1.60 1.00 L FEB-20 FEB-24 FEB-28 MAR-04 MAR-08 FEB-22 FEB-26 MAR-02 MAR-06 MAR-10 JAN FEB MAR APR MAY JUN JUL AUG SEP OCT NOV DEC Current Month Crude Oil Prices - Past 20 days Crude Oil Historical Trends - Monthly Avg. Prices 35 30 27 28 24 21 21 FEB-20 FEB-24 FEB-28 MAR-04 MAR-08 0 JAN FEB MAR APR MAY JUN JUL AUG SEP OCT NOV DEC FEB-22 FEB-26 MAR-02 MAR-06 MAR-10 Current 1 Mo Apo Natural Gas Price Futures - Next 13 mos Central Appalachian Coal - Monthly Avg. Prices 50 45 40 35 36 25 20 15 B Currerd ▲ 1 Me. Age ₩ 2002 ₩ 2001 19 APR-02 JUN-02 AUG-02 OCT-02 DEC-02 FEB-03 APR-03 MAY-02 JUL-02 SEP-02 NOV-02 JAN-03 MAR-03 JAN FEB MAR APR MAY JUN JUL AUG SEP OCT NOV DEC Current 1 Mo Ago Cal 03% 23.59 20.95 Cal Oli 23.12 20.9 Crude Oil Price Futures - Next 13 mos. Powder River Basin Coal - Monthly Avg. Prices 30 Current TO COME UNDER DEVELOPMENT 10 APR-02 JUN-02 AUG-02 OCT-02 DEC-02 FEB-03 APR-03 MAY-02 JUL-02 SEP-02 NOV-02 JAN-03 MAR-03

#### FPLE/EMT Daily Management Report Fuel Prices - Historical and Futures Activity Date: 3/7/2002 Current Month Natural Gas Prices - Past 20 days Natural Gas Historical Trends - Avg. Monthly Prices ♣ 2007 ★ 2001 1.60 1.00 FEB-16 FEB-20 FEB-24 FEB-28 MAR-04 FEB-18 FEB-22 FEB-26 MAR-02 MAR-06 JAN FEB MAR APR MAY JUN JUL AUG SEP OCT NOV DEC Crude Oil Historical Trends - Monthly Avg. Prices **Current Month Crude Oil Prices - Past 20 days** 35 30 27 28 24 21 - 2002 -±- 2001 21 18 FEB-16 FEB-20 FEB-24 FEB-28 MAR-04 0 JAN FEB MAR APR MAY JUN JUL AUG SEP OCT NOV DEC FEB-18 FEB-22 FEB-26 MAR-02 MAR-06 Current 1 Mo Ago 2.9 3.01 Natural Gas Price Futures - Next 13 mos. 40 35 30 25 ₩ 2002 A 2001 20 15 0 L APR-02 JUN-02 AUG-02 OCT-02 DEC-02 FEB-03 APR-03 MAY-02 JUL-02 SEP-02 NOV-02 JAN-03 MAR-03 JAN FEB MAR APR MAY JUN JUL AUG SEP OCT NOV DEC Current 1 Mo. Acc 20.57 200 22.91 22.5 20.54 Crude Oil Price Futures - Next 13 mos. Powder River Basin Coal - Monthly Avg. Prices SE Current TO COME UNDER DEVELOPMENT APR-02 JUN-02 AUG-02 OCT-02 DEC-02 FEB-03 APR-03 MAY-02 JUL-02 SEP-02 NOV-02 JAN-03 MAR-03

#### FPLE/EMT Daily Management Report Fuel Prices - Historical and Futures Report Date: 3/4/2002 Activity Date: 3/1/2002 Natural Gas Historical Trends - Avg. Monthly Prices Current Month Natural Gas Prices - Past 20 days 4.00 3.40 2.80 **● 2002 ★ 2001** 2.20 1.60 FI B-12 FEB-16 FEB-20 FEB-24 FEB-28 JAN FEB MAR APR MAY JUN JUL AUG SEP OCT NOV DEC FEB-14 FEB-18 FEB-22 FEB-26 MAR-02 Crude Oil Historical Trends - Monthly Avg. Prices Current Month Crude Oil Prices - Past 20 days 35 28 21 ₩ 2002 ★ 2001 14 18 7 FEB-12 FEB-16 FEB-20 FEB-24 FEB-28 JAN FEB MAR APR MAY JUN JUL AUG SEP OCT NOV DEC FEB-14 FEB-18 FEB-22 FEB-26 MAR-02

#### FPLE/EMT Daily Management Report (1986) Report Date: 2/27/2002 Fuel Prices - Historical and Futures Activity Date, 2/26/2002 Current Month Natural Gas Prices - Past 20 days Natural Gas Historical Trends - Avg. Monthly Prices 3.40 8 2.80 2.20 1.60 1.00 FEB-07 FEB-11 FEB-15 FEB-19 FEB-23 JAN FER MAR APR MAY JUN JUL AUG SEP OCT NOV DEC FEB-09 FEB-13 FEB-17 FEB-21 FEB-25 Crude Oil Historical Trends - Monthly Avg. Prices 30 35

# FPLE/EMT Daily Management Report

**Fuel Prices - Historical and Futures** 

Report Date: 2/26/2002 Activity Date: 2/25/2002

Powder River Basin Coal - Monthly Avg. Prices

TO COME

UNDER DEVELOPMENT

# FPLE/EMT Daily Management Report Fuel Prices - Historical and Futures Report Date: 2/22/2002 Activity Date: 2/21/2002

Powder River Basin Coal - Monthly Avg. Prices

TO COME

UNDER DEVELOPMENT

#### FPLE/EMT Daily Management Report Report Date: 2/20/2002 Fuel Prices - Historical and Futures Activity Date. 2/19/2002 Current Month Natural Gas Prices - Past 20 days Natural Gas Historical Trends - Avg. Monthly Prices 10 ₽ 2002 ± 2001 JAN-31 FEB-04 FEB-08 FEB-12 FEB-16 JAM FER MAR APR MAY JUN JUL AUG SEP OCT NOV DEC FEB-02 FEB-06 FEB-10 FEB-14 FEB-18 Current Month Crude Oil Prices - Past 20 days Crude Oil Historical Trends - Monthly Avg. Prices 35 28 21 ₩ 2002 ★ 2001 14 JAN-31 FEB-04 FEB-08 FEB-12 FEB-16 JAN FEB MAR APR MAY JUN JUL AUG SEP OCT NOV DEC FEB-02 FEB-06 FEB-10 FEB-14 FEB-18 ∂Yeer € Current 1 Mo Ag Cal 933 3.12 Cal 04.5 Natural Gas Price Futures - Next 13 mos. Central Appalachian Coal - Monthly Avg. Prices 45 48 3 30 26 20 15 ∰ Current ≜-1 Mo. Age ₩ 2002 ₩ 2001 MAR-02 MAY-02 JUL-02 SEP-02 NOV-02 JAN-03 MAR-03 JAN FEB MAR APR MAY JUN JUL AUG SEP OCT NOV DEC APR-02 JUN-02 AUG-02 OCT-02 DEC-02 FEB-03 Cal 03 2 21.02 20.17

#### FPLE/EMT Daily Management Report Report Date: 2/18/2002 Fuel Prices - Historical and Futures Activity Date: 2/15/2002 Current Month Natural Gas Prices - Past 20 days Natural Gas Historical Trends - Avg. Monthly Prices 10 ₩ 2002 ₩ 2001 FEB-02 FEB-06 FEB-10 FEB-14 JAN-29 JAN FEB MAR APR MAY JUN JUL AUG SEP OCT NOV DEC JAN-31 FEB-04 FEB-08 FEB-12 FEB-16 Current Month Crude Oil Prices - Past 20 days Crude Oil Historical Trends - Monthly Avg. Prices 35 30 28 25 21 14 JAN-29 FEB-02 FEB-06 FEB-10 FEB-14 JAN FEB MAR APR MAY JUN JUL AUG SEP OCT NOV DEC JAN-31 FEB-04 FEB-08 FEB-12 FEB-16 Current 1 Ma Ago 2.96 3.04 Central Appalachian Coal - Monthly Avg. Prices Natural Gas Price Futures - Next 13 mos. 35 30 25 20 ₩ 2002 ★ 2001 10 MAR-02 MAY-02 JUL-02 SEP-02 NOV-02 JAN-03 MAR-03 APR-02 JUN-02 AUG-02 OCT-02 DEC-02 FEB-03 JAN FEB MAR APR MAY JUN JUL AUG SEP OCT NOV DEC Current 1 Mo. Apo 21.35 20.11 20.41 Crude Oil Price Futures - Next 13 mos. Powder River Basin Coal - Monthly Avg. Prices TO COME 20 **UNDER DEVELOPMENT** 10 MAR-02 MAY-02 JUL-02 SEP-02 NOV-02 JAN-03 MAR-03 APR-02 JUN-02 AUG-02 OCT-02 DEC-02 FEB-03

# FPLE/EMT Daily Management:Report Report Date: 2/15/2002 Activity Date: 2/14/2002 Natural Gas Historical Trends - Avg. Monthly Prices Current Month Natural Gas Prices - Past 20 days

Powder River Basin Coal - Monthly Avg. Prices

#### FPL/EMT Daily Management Report Report Date. 2/11/2002 Fuel Prices - Historical and Futures Activity Date. 2/8/2002 Natural Gas Historical Trends - Avg. Monthly Prices **Current Month Natural Gas Prices** 8 **● 2002** ★ 2001 06 07 80 09 10 03 04 05 02 JAN FEB MAR APR MAY JUN JUL AUG SEP OCT NOV DEC Crude Oil Historical Trends - Monthly Avg. Prices **Current Month Crude Oil Prices** 35 35 30 28 25 21 ₩- 2002 ★- 2001 20 14 15 10 01 02 03 04 05 06 07 80 09 10 JAN FEB MAR APR MAY JUN JUL AUG SEP OCT NOV DEC Treef Current 1 Mo Ago CH 03 \* 2.96 3.05 3.05 Central Appalachian Coal - Monthly Avg. Prices Natural Gas Price Futures - Next 13 mos. 40 35 30 25 20 15 ∰ Current ± 1 Ma. Age ₩ 2002 ▲ 2001 0 L MAR-02 MAY-02 JUL-02 SEP-02 NOV-02 JAN-03 MAR-03 APR-02 JUN-02 AUG-02 OCT-02 DEC-02 FEB-03 JAN FEB MAR APR MAY JUN JUL AUG SEP OCT NOV DEC Year Current 1 Mo Ago Cal 03 20.95 21.33 21.28 Crude Oil Price Futures - Next 13 mos. Powder River Basin Coal - Monthly Avg. Prices 30 26 El Current TO COME 20 **UNDER DEVELOPMENT** 15 10 MAR-92 MAY-92 JUL-92 SEP-92 NOV-02 JAN-93 MAR-93 APR-92 JUN-92 AUG-92 OCT-92 DEC-92 FEB-93

### FPLE/EMT Daily Management Report Report Date: 2/1/2002 Fuel Prices - Historical and Futures Activity Date: 1/31/2002 Natural Gas Historical Trends - Avg. Monthly Prices **Current Month Natural Gas Prices** 10 8 ∰ 2002 ≜ 2001 JAN FEB MAR APR MAY JUN JUL AUG SEP OCT NOV DEC 01 03 05 07 09 11 13 15 17 19 21 23 25 27 29 31 02 04 06 08 10 12 14 16 18 20 22 24 26 28 30 **Current Month Crude Oil Prices** Crude Oil Historical Trends - Monthly Avg. Prices 35 30 28 25 21 ₩ 2002 •A· 2001 20 14 JAN FEB MAR APR MAY JUN JUL AUG SEP OCT NOV DEC 01 03 05 07 09 11 13 15 17 19 21 23 25 27 29 31 02 04 06 08 10 12 14 16 18 20 22 24 26 28 30 Cid 03% 2.92 3.13 CH DI 3.01 3.18 **Natural Gas Price Futures** Current 1-1-1-1 MAR-02 MAY-02 JUL-02 SEP-02 NOV-02 JAN-03 APR-02 JUN-02 AUG-02 OCT-02 DEC-02 FEB-03 Year Current 1 Mc Ago Cm 03 20.77 21.54 Cal O4% 20.96 21.44 **Crude Oil Price Futures** 35 30 26 SE Current ≜ 1 Ma. Age 20 15 MAR-02 MAY-02 JUL-02 SEP-02 NOV-02 JAN-03 APR-02 JUN-02 AUG-02 OCT-02 DEC-02 FEB-03