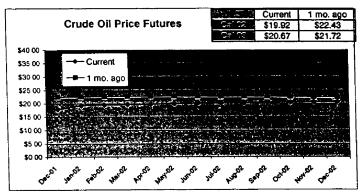

#### FPLE/EMT **Daily Management Report** Fuel Prices - Historical and Futures Report Date, 1/7/2002 御部 Current 1 Mo Ago 3 07 3 21 3 12 Natural Gas Price Futures Natural Gas Historical Trends - Avg Monthly Prices 10.00 9 00 8 00 7.00 6.00 5.00 4.00 3.00 7.00 ■ Gurrent ≜ 1 No Age 02 APR-02 JUN-02 AUG-02 OCT-07 DEC-02 FEB-03 MAR-02 MAY-02 JUL-02 SEP-02 NOV-02 JAN-03 JAN FEB MAR APR MAY JUN JUL AUG SEP OCT NOV DEC 1 Mo Ago 20 96 21.21 **Crude Oil Price Futures** Crude Oil Historical Trends - Monthly Avg. Prices 30.00 25.00 25 20.00 **⊞** Current ▲ 1 Me, Age ● 2002 ▲ 2001 20 15.00 10.00 10 5.00 0.00 FEB-02 APR-42 JUN-02 AUG-02 OCT-02 DEC-02 FEB-03 MAR-02 MAY-02 JUL-02 SEP-02 NOV-02 JAN-03 JAN FEB MAR APR MAY JUN JUL AUG SEP OCT HOV DEC