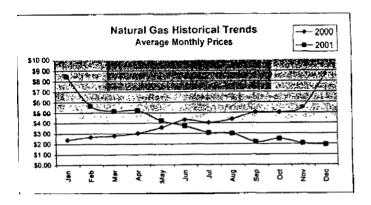

#### FPLE/EMT **Daily Management Report** Report Date 3/22/2002 Fuel Prices - Historical and Futures Activity Date, 3/21/2002 Current Month Natural Gas Prices - Past 20 days Natural Gas Historical Trends - Avg. Monthly Prices 4.00 10 3.40 8 2.80 6 **8** 2002 ▲ 2001 2.20 1.60 1.00 L MAR-02 MAR-06 MAR-10 MAR-14 MAR-18 MAR-04 MAR-08 MAR-12 MAR-16 MAR-20 JAN FEB MAR APR MAY JUN JUL AUG SEP OCT NOV DEC Current Month Crude Oil Prices - Past 20 days Crude Oil Historical Trends - Monthly Avg. Prices 35 28 27 14 18 MAR-02 MAR-06 MAR-10 MAR-14 MAR-18 JAN FEB MAR APR MAY JUN JUL AUG SEP OCT NOV DEC MAR-04 MAR-08 MAR-12 MAR-16 MAR-20 Year Current 1 Mo, Ago Cal 03 3.17 Central Appalachian Coal - Monthly Avg. Prices Natural Gas Price Futures - Next 13 mos. ● 2002 ▲ 2001 10 0 APR-02 JUN-02 AUG-02 OCT-02 DEC-02 FEB-03 APR-03 MAY-02 JUL-02 SEP-02 NOV-02 JAN-03 MAR-03 JAN FEB MAR APR MAY JUN JUL AUG SEP OCT NOV DEC Current h Mo Apo 23 88 Cal 03 20.97 23 16 Crude Oil Price Futures - Next 13 mos. Powder River Basin Coal - Monthly Avg. Prices 30 25 TO COME 20 **UNDER DEVELOPMENT** 15 APR-02 JUN-02 AUG-02 OCT-02 DEC-02 FEB-03 APR-03 MAY-02 JUL-02 SEP-02 NOV-02 JAN-03 MAR-03