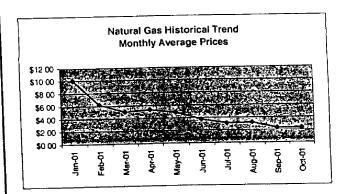

# FPLE/EMT Daily Management Report Fuel Prices - Historical and Futures Report Date. 3/29/2002 Activity Date. 3/28/2002 Natural Gas Historical Trends - Avg. Monthly Prices Current Month Natural Gas Prices - Past 20 days

#### FPLE/EMT **Daily Management Report** Report Date 3/22/2002 Fuel Prices - Historical and Futures Activity Date, 3/21/2002 Current Month Natural Gas Prices - Past 20 days Natural Gas Historical Trends - Avg. Monthly Prices 4.00 10 3.40 8 2.80 6 **8** 2002 ▲ 2001 2.20 1.60 1.00 L MAR-02 MAR-06 MAR-10 MAR-14 MAR-18 MAR-04 MAR-08 MAR-12 MAR-16 MAR-20 JAN FEB MAR APR MAY JUN JUL AUG SEP OCT NOV DEC Current Month Crude Oil Prices - Past 20 days Crude Oil Historical Trends - Monthly Avg. Prices 35 28 27 14 18 MAR-02 MAR-06 MAR-10 MAR-14 MAR-18 JAN FEB MAR APR MAY JUN JUL AUG SEP OCT NOV DEC MAR-04 MAR-08 MAR-12 MAR-16 MAR-20 Year Current 1 Mo, Ago Cal 03 3.17 Central Appalachian Coal - Monthly Avg. Prices Natural Gas Price Futures - Next 13 mos. ● 2002 ▲ 2001 10 0 APR-02 JUN-02 AUG-02 OCT-02 DEC-02 FEB-03 APR-03 MAY-02 JUL-02 SEP-02 NOV-02 JAN-03 MAR-03 JAN FEB MAR APR MAY JUN JUL AUG SEP OCT NOV DEC Current h Mo Apo 23 88 Cal 03 20.97 23 16 Crude Oil Price Futures - Next 13 mos. Powder River Basin Coal - Monthly Avg. Prices 30 25 TO COME 20 **UNDER DEVELOPMENT** 15 APR-02 JUN-02 AUG-02 OCT-02 DEC-02 FEB-03 APR-03 MAY-02 JUL-02 SEP-02 NOV-02 JAN-03 MAR-03

#### FPLE/EMT Daily Management Report Report Date: 3/21/2002 Fuel Prices - Historical and Futures Activity Date. 3/20/2002 Current Month Natural Gas Prices - Past 20 days Natural Gas Historical Trends - Avg. Monthly Prices 4.00 10 3.40 2.80 2.20 1.60 MAR-01 MAR-05 MAR-09 MAR-13 MAR-17 MAR-03 MAR-07 MAR-11 MAR-15 MAR-19 JAN FEB MAR APR MAY JUN JUL AUG SEP OCT NOV DEC Current Month Crude Oil Prices - Past 20 days Crude Oil Historical Trends - Monthly Avg. Prices 30 35 21 14 18 7 MAR-01 MAR-05 MAR-09 MAR-13 MAR-17 0 JAN FEB MAR APR MAY JUN JUL AUG SEP OCT NOV DEC MAR-03 MAR-07 MAR-11 MAR-15 MAR-19 Cal 03 Cal 04 Natural Gas Price Futures - Next 13 mos. Central Appalachian Coal - Monthly Avg. Prices 40 35 ● 2002 ▲ 2001 0 APR-02 JUN-02 AUG-02 OCT-02 DEC-02 FEB-03 APR-03 MAY-02 JUL-02 SEP-03 NOV-02 JAN-03 MAR-03 JAN FEB MAR APR MAY JUN JUL AUG SEP OCT NOV DEC 23 33 20.68 Cal 03 Cal D4 22.61 Crude Oil Price Futures - Next 13 mos. Powder River Basin Coal - Monthly Avg. Prices 30 25 TO COME 20 UNDER DEVELOPMENT 15 10 APR-02 JUN-02 AUG-02 OCT-02 DEC-02 FEB-03 APR-03 MAY-02 JUL-02 SEP-02 NOV-02 JAN-03 MAR-03

### FPLE/EMT **Daily Management Report** Report Date, 3/20/2002 Fuel Prices - Historical and Futures Activity Date: 3/19/2002 Current Month Natural Gas Prices - Past 20 days Natural Gas Historical Trends - Avg. Monthly Prices 4.00 3.40 ● 2002 ▲ 2001 2.20 1.60 FEB-28 MAR-04 MAR-08 MAR-12 MAR-16 MAR-02 MAR-06 MAR-10 MAR-14 MAR-18 JAN FEB MAR APR MAY JUN JUL AUG SEP OCT NOV DEC Current Month Crude Oil Prices - Past 20 days Crude Oil Historical Trends - Monthly Avg. Prices 30 27 24 21 14 18 FEB-28 MAR-04 MAR-08 MAR-12 MAR-16 JAN FEB MAR APR MAY JUN JUL AUG SEP OCT NOV DEC MAR-02 MAR-06 MAR-10 MAR-14 MAR-18 Cal 03 3.67 3.12 Natural Gas Price Futures - Next 13 mos. Central Appalachian Coal - Monthly Avg. Prices → 2002 → 2001 APR-02 JUN-02 AUG-02 OCT-02 DEC-02 FEB-03 APR-03 MAY-02 JUL-02 SEP-02 NOV-02 JAN-03 MAR-03 JAN FEB MAR APR MAY JUN JUL AUG SEP OCT NOV DEC Cal D3 22 81 Crude Oil Price Futures - Next 13 mos. Powder River Basin Coal - Monthly Avg. Prices 35 30 25 TO COME UNDER DEVELOPMENT 10 L APR-02 JUN-02 AUG-02 OCT-02 DEC-02 FEB-03 APR-03 MAY-02 JUL-02 SEP-02 NOV-02 JAN-03 MAR-03

### FPLE/EMT **Daily Management Report** Report Date: 3/19/2002 Fuel Prices - Historical and Futures Activity Date 3/18/2002 Current Month Natural Gas Prices - Past 20 days Natural Gas Historical Trends - Avg. Monthly Prices 4.00 3.40 2.80 2.20 1.60 FEB-27 MAR-03 MAR-07 MAR-11 MAR-15 JAN FEB MAR APR MAY JUN JUL AUG SEP OCT NOV DEC MAR-01 MAR-05 MAR-09 MAR-13 MAR-17 Crude Oil Historical Trends - Monthly Avg. Prices **Current Month Crude Oil Prices - Past 20 days** 35 30 27 28 24 21 21 14 FEB-27 MAR-03 MAR-07 MAR-11 MAR-15 JAN FEB MAR APR MAY JUN JUL AUG SEP OCT NOV DEC MAR-01 MAR-05 MAR-09 MAR-13 MAR-17 Year Current 1 Mo Ago Natural Gas Price Futures - Next 13 mos. Central Appalachian Coal - Monthly Avg. Prices ⊕ Current ▲ 1 Mo Age ● 2002 ▲ 2001 10 APR-02 JUN-02 AUG-02 OCT-02 DEC-02 FEB-03 APR-03 MAY-02 JUL-02 SEP-02 NOV-02 JAN-03 MAR-03 JAN FEB MAR APR MAY JUN JUL AUG SEP OCT NOV DEC Current 1 Mo Apo Cal 03 23 61 21.35 Cal 04 Crude Oil Price Futures - Next 13 mos. Powder River Basin Coal - Monthly Avg. Prices TO COME UNDER DEVELOPMENT 16 APR-02 JUN-02 AUG-02 OCT-02 DEC-02 FEB-03 APR-03

#### FPLE/EMT Daily Management Report Report Date: 3/12/2002 Fuel Prices - Historical and Futures Activity Date: 3/11/2002 Current Month Natural Gas Prices - Past 20 days Natural Gas Historical Trends - Avg. Monthly Prices 4.00 10 3.40 8 2.80 **8** 2002 **±** 2001 2.20 1.60 1.00 L FEB-20 FEB-24 FEB-28 MAR-04 MAR-08 FEB-22 FEB-26 MAR-02 MAR-06 MAR-10 JAN FEB MAR APR MAY JUN JUL AUG SEP OCT NOV DEC Current Month Crude Oil Prices - Past 20 days Crude Oil Historical Trends - Monthly Avg. Prices 35 30 27 28 24 21 21 FEB-20 FEB-24 FEB-28 MAR-04 MAR-08 0 JAN FEB MAR APR MAY JUN JUL AUG SEP OCT NOV DEC FEB-22 FEB-26 MAR-02 MAR-06 MAR-10 Current 1 Mo Apo Natural Gas Price Futures - Next 13 mos Central Appalachian Coal - Monthly Avg. Prices 50 45 40 35 36 25 20 15 B Currerd ▲ 1 Me. Age ₩ 2002 ₩ 2001 19 APR-02 JUN-02 AUG-02 OCT-02 DEC-02 FEB-03 APR-03 MAY-02 JUL-02 SEP-02 NOV-02 JAN-03 MAR-03 JAN FEB MAR APR MAY JUN JUL AUG SEP OCT NOV DEC Current 1 Mo Ago Cal 03% 23.59 20.95 Cal Oli 23.12 20.9 Crude Oil Price Futures - Next 13 mos. Powder River Basin Coal - Monthly Avg. Prices 30 Current TO COME UNDER DEVELOPMENT 10 APR-02 JUN-02 AUG-02 OCT-02 DEC-02 FEB-03 APR-03 MAY-02 JUL-02 SEP-02 NOV-02 JAN-03 MAR-03

#### FPLE/EMT Daily Management Report Fuel Prices - Historical and Futures Activity Date: 3/7/2002 Current Month Natural Gas Prices - Past 20 days Natural Gas Historical Trends - Avg. Monthly Prices ♣ 2007 ★ 2001 1.60 1.00 FEB-16 FEB-20 FEB-24 FEB-28 MAR-04 FEB-18 FEB-22 FEB-26 MAR-02 MAR-06 JAN FEB MAR APR MAY JUN JUL AUG SEP OCT NOV DEC Crude Oil Historical Trends - Monthly Avg. Prices **Current Month Crude Oil Prices - Past 20 days** 35 30 27 28 24 21 - 2002 -±- 2001 21 18 FEB-16 FEB-20 FEB-24 FEB-28 MAR-04 0 JAN FEB MAR APR MAY JUN JUL AUG SEP OCT NOV DEC FEB-18 FEB-22 FEB-26 MAR-02 MAR-06 Current 1 Mo Ago 2.9 3.01 Natural Gas Price Futures - Next 13 mos. 40 35 30 25 ₩ 2002 A 2001 20 15 0 L APR-02 JUN-02 AUG-02 OCT-02 DEC-02 FEB-03 APR-03 MAY-02 JUL-02 SEP-02 NOV-02 JAN-03 MAR-03 JAN FEB MAR APR MAY JUN JUL AUG SEP OCT NOV DEC Current 1 Mo. Acc 20.57 200 22.91 22.5 20.54 Crude Oil Price Futures - Next 13 mos. Powder River Basin Coal - Monthly Avg. Prices SE Current TO COME UNDER DEVELOPMENT APR-02 JUN-02 AUG-02 OCT-02 DEC-02 FEB-03 APR-03 MAY-02 JUL-02 SEP-02 NOV-02 JAN-03 MAR-03

#### FPLE/EMT Daily Management Report Fuel Prices - Historical and Futures Report Date: 3/4/2002 Activity Date: 3/1/2002 Natural Gas Historical Trends - Avg. Monthly Prices Current Month Natural Gas Prices - Past 20 days 4.00 3.40 2.80 **● 2002 ★ 2001** 2.20 1.60 FI B-12 FEB-16 FEB-20 FEB-24 FEB-28 JAN FEB MAR APR MAY JUN JUL AUG SEP OCT NOV DEC FEB-14 FEB-18 FEB-22 FEB-26 MAR-02 Crude Oil Historical Trends - Monthly Avg. Prices Current Month Crude Oil Prices - Past 20 days 35 28 21 ₩ 2002 ★ 2001 14 18 7 FEB-12 FEB-16 FEB-20 FEB-24 FEB-28 JAN FEB MAR APR MAY JUN JUL AUG SEP OCT NOV DEC FEB-14 FEB-18 FEB-22 FEB-26 MAR-02

#### FPLE/EMT Daily Management Report (1986) Report Date: 2/27/2002 Fuel Prices - Historical and Futures Activity Date, 2/26/2002 Current Month Natural Gas Prices - Past 20 days Natural Gas Historical Trends - Avg. Monthly Prices 3.40 8 2.80 2.20 1.60 1.00 FEB-07 FEB-11 FEB-15 FEB-19 FEB-23 JAN FER MAR APR MAY JUN JUL AUG SEP OCT NOV DEC FEB-09 FEB-13 FEB-17 FEB-21 FEB-25 Crude Oil Historical Trends - Monthly Avg. Prices 30 35

# FPLE/EMT Daily Management Report

**Fuel Prices - Historical and Futures** 

Report Date: 2/26/2002 Activity Date: 2/25/2002

Powder River Basin Coal - Monthly Avg. Prices

TO COME

UNDER DEVELOPMENT

# FPLE/EMT Daily Management Report Fuel Prices - Historical and Futures Report Date: 2/22/2002 Activity Date: 2/21/2002

Powder River Basin Coal - Monthly Avg. Prices

TO COME

UNDER DEVELOPMENT

#### FPLE/EMT Daily Management Report Report Date: 2/20/2002 Fuel Prices - Historical and Futures Activity Date. 2/19/2002 Current Month Natural Gas Prices - Past 20 days Natural Gas Historical Trends - Avg. Monthly Prices 10 ₽ 2002 ± 2001 JAN-31 FEB-04 FEB-08 FEB-12 FEB-16 JAM FER MAR APR MAY JUN JUL AUG SEP OCT NOV DEC FEB-02 FEB-06 FEB-10 FEB-14 FEB-18 Current Month Crude Oil Prices - Past 20 days Crude Oil Historical Trends - Monthly Avg. Prices 35 28 21 ₩ 2002 ★ 2001 14 JAN-31 FEB-04 FEB-08 FEB-12 FEB-16 JAN FEB MAR APR MAY JUN JUL AUG SEP OCT NOV DEC FEB-02 FEB-06 FEB-10 FEB-14 FEB-18 ∂Yeer € Current 1 Mo Ag Cal 933 3.12 Cal 04.5 Natural Gas Price Futures - Next 13 mos. Central Appalachian Coal - Monthly Avg. Prices 45 48 3 30 26 20 15 ∰ Current ≜-1 Mo. Age ₩ 2002 ₩ 2001 MAR-02 MAY-02 JUL-02 SEP-02 NOV-02 JAN-03 MAR-03 JAN FEB MAR APR MAY JUN JUL AUG SEP OCT NOV DEC APR-02 JUN-02 AUG-02 OCT-02 DEC-02 FEB-03 Cal 03 2 21.02 20.17

#### FPLE/EMT Daily Management Report Report Date: 2/18/2002 Fuel Prices - Historical and Futures Activity Date: 2/15/2002 Current Month Natural Gas Prices - Past 20 days Natural Gas Historical Trends - Avg. Monthly Prices 10 ₩ 2002 ₩ 2001 FEB-02 FEB-06 FEB-10 FEB-14 JAN-29 JAN FEB MAR APR MAY JUN JUL AUG SEP OCT NOV DEC JAN-31 FEB-04 FEB-08 FEB-12 FEB-16 Current Month Crude Oil Prices - Past 20 days Crude Oil Historical Trends - Monthly Avg. Prices 35 30 28 25 21 14 JAN-29 FEB-02 FEB-06 FEB-10 FEB-14 JAN FEB MAR APR MAY JUN JUL AUG SEP OCT NOV DEC JAN-31 FEB-04 FEB-08 FEB-12 FEB-16 Current 1 Ma Ago 2.96 3.04 Central Appalachian Coal - Monthly Avg. Prices Natural Gas Price Futures - Next 13 mos. 35 30 25 20 ₩ 2002 ★ 2001 10 MAR-02 MAY-02 JUL-02 SEP-02 NOV-02 JAN-03 MAR-03 APR-02 JUN-02 AUG-02 OCT-02 DEC-02 FEB-03 JAN FEB MAR APR MAY JUN JUL AUG SEP OCT NOV DEC Current 1 Mo. Apo 21.35 20.11 20.41 Crude Oil Price Futures - Next 13 mos. Powder River Basin Coal - Monthly Avg. Prices TO COME 20 **UNDER DEVELOPMENT** 10 MAR-02 MAY-02 JUL-02 SEP-02 NOV-02 JAN-03 MAR-03 APR-02 JUN-02 AUG-02 OCT-02 DEC-02 FEB-03

# FPLE/EMT Daily Management:Report Report Date: 2/15/2002 Activity Date: 2/14/2002 Natural Gas Historical Trends - Avg. Monthly Prices Current Month Natural Gas Prices - Past 20 days

Powder River Basin Coal - Monthly Avg. Prices

#### FPL/EMT Daily Management Report Report Date. 2/11/2002 Fuel Prices - Historical and Futures Activity Date. 2/8/2002 Natural Gas Historical Trends - Avg. Monthly Prices **Current Month Natural Gas Prices** 8 **● 2002** ★ 2001 06 07 80 09 10 03 04 05 02 JAN FEB MAR APR MAY JUN JUL AUG SEP OCT NOV DEC Crude Oil Historical Trends - Monthly Avg. Prices **Current Month Crude Oil Prices** 35 35 30 28 25 21 ₩- 2002 ★- 2001 20 14 15 10 01 02 03 04 05 06 07 80 09 10 JAN FEB MAR APR MAY JUN JUL AUG SEP OCT NOV DEC Treef Current 1 Mo Ago CH 03 \* 2.96 3.05 3.05 Central Appalachian Coal - Monthly Avg. Prices Natural Gas Price Futures - Next 13 mos. 40 35 30 25 20 15 ∰ Current ± 1 Ma. Age ₩ 2002 ▲ 2001 0 L MAR-02 MAY-02 JUL-02 SEP-02 NOV-02 JAN-03 MAR-03 APR-02 JUN-02 AUG-02 OCT-02 DEC-02 FEB-03 JAN FEB MAR APR MAY JUN JUL AUG SEP OCT NOV DEC Year Current 1 Mo Ago Cal 03 20.95 21.33 21.28 Crude Oil Price Futures - Next 13 mos. Powder River Basin Coal - Monthly Avg. Prices 30 26 El Current TO COME 20 **UNDER DEVELOPMENT** 15 10 MAR-92 MAY-92 JUL-92 SEP-92 NOV-02 JAN-93 MAR-93 APR-92 JUN-92 AUG-92 OCT-92 DEC-92 FEB-93

### FPLE/EMT Daily Management Report Report Date: 2/1/2002 Fuel Prices - Historical and Futures Activity Date: 1/31/2002 Natural Gas Historical Trends - Avg. Monthly Prices **Current Month Natural Gas Prices** 10 8 ∰ 2002 ≜ 2001 JAN FEB MAR APR MAY JUN JUL AUG SEP OCT NOV DEC 01 03 05 07 09 11 13 15 17 19 21 23 25 27 29 31 02 04 06 08 10 12 14 16 18 20 22 24 26 28 30 **Current Month Crude Oil Prices** Crude Oil Historical Trends - Monthly Avg. Prices 35 30 28 25 21 ₩ 2002 •A· 2001 20 14 JAN FEB MAR APR MAY JUN JUL AUG SEP OCT NOV DEC 01 03 05 07 09 11 13 15 17 19 21 23 25 27 29 31 02 04 06 08 10 12 14 16 18 20 22 24 26 28 30 Cid 03% 2.92 3.13 CH DI 3.01 3.18 **Natural Gas Price Futures** Current 1-1-1-1 MAR-02 MAY-02 JUL-02 SEP-02 NOV-02 JAN-03 APR-02 JUN-02 AUG-02 OCT-02 DEC-02 FEB-03 Year Current 1 Mc Ago Cm 03 20.77 21.54 Cal O4% 20.96 21.44 **Crude Oil Price Futures** 35 30 26 SE Current ≜ 1 Ma. Age 20 15 MAR-02 MAY-02 JUL-02 SEP-02 NOV-02 JAN-03 APR-02 JUN-02 AUG-02 OCT-02 DEC-02 FEB-03