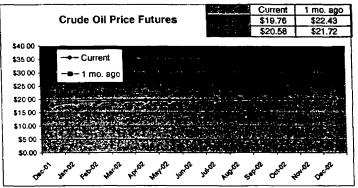

# FPLE/EMT Daily Management Report Fuel Prices - Historical and Futures Report Date. 3/29/2002 Activity Date. 3/28/2002 Natural Gas Historical Trends - Avg. Monthly Prices Current Month Natural Gas Prices - Past 20 days

#### FPLE/EMT **Daily Management Report** Report Date 3/22/2002 Fuel Prices - Historical and Futures Activity Date, 3/21/2002 Current Month Natural Gas Prices - Past 20 days Natural Gas Historical Trends - Avg. Monthly Prices 4.00 10 3.40 8 2.80 6 **8** 2002 ▲ 2001 2.20 1.60 1.00 L MAR-02 MAR-06 MAR-10 MAR-14 MAR-18 MAR-04 MAR-08 MAR-12 MAR-16 MAR-20 JAN FEB MAR APR MAY JUN JUL AUG SEP OCT NOV DEC Current Month Crude Oil Prices - Past 20 days Crude Oil Historical Trends - Monthly Avg. Prices 35 28 27 14 18 MAR-02 MAR-06 MAR-10 MAR-14 MAR-18 JAN FEB MAR APR MAY JUN JUL AUG SEP OCT NOV DEC MAR-04 MAR-08 MAR-12 MAR-16 MAR-20 Year Current 1 Mo, Ago Cal 03 3.17 Central Appalachian Coal - Monthly Avg. Prices Natural Gas Price Futures - Next 13 mos. ● 2002 ▲ 2001 10 0 APR-02 JUN-02 AUG-02 OCT-02 DEC-02 FEB-03 APR-03 MAY-02 JUL-02 SEP-02 NOV-02 JAN-03 MAR-03 JAN FEB MAR APR MAY JUN JUL AUG SEP OCT NOV DEC Current h Mo Apo 23 88 Cal 03 20.97 23 16 Crude Oil Price Futures - Next 13 mos. Powder River Basin Coal - Monthly Avg. Prices 30 25 TO COME 20 **UNDER DEVELOPMENT** 15 APR-02 JUN-02 AUG-02 OCT-02 DEC-02 FEB-03 APR-03 MAY-02 JUL-02 SEP-02 NOV-02 JAN-03 MAR-03

#### FPLE/EMT Daily Management Report Report Date: 3/21/2002 Fuel Prices - Historical and Futures Activity Date. 3/20/2002 Current Month Natural Gas Prices - Past 20 days Natural Gas Historical Trends - Avg. Monthly Prices 4.00 10 3.40 2.80 2.20 1.60 MAR-01 MAR-05 MAR-09 MAR-13 MAR-17 MAR-03 MAR-07 MAR-11 MAR-15 MAR-19 JAN FEB MAR APR MAY JUN JUL AUG SEP OCT NOV DEC Current Month Crude Oil Prices - Past 20 days Crude Oil Historical Trends - Monthly Avg. Prices 30 35 21 14 18 7 MAR-01 MAR-05 MAR-09 MAR-13 MAR-17 0 JAN FEB MAR APR MAY JUN JUL AUG SEP OCT NOV DEC MAR-03 MAR-07 MAR-11 MAR-15 MAR-19 Cal 03 Cal 04 Natural Gas Price Futures - Next 13 mos. Central Appalachian Coal - Monthly Avg. Prices 40 35 ● 2002 ▲ 2001 0 APR-02 JUN-02 AUG-02 OCT-02 DEC-02 FEB-03 APR-03 MAY-02 JUL-02 SEP-03 NOV-02 JAN-03 MAR-03 JAN FEB MAR APR MAY JUN JUL AUG SEP OCT NOV DEC 23 33 20.68 Cal 03 Cal D4 22.61 Crude Oil Price Futures - Next 13 mos. Powder River Basin Coal - Monthly Avg. Prices 30 25 TO COME 20 UNDER DEVELOPMENT 15 10 APR-02 JUN-02 AUG-02 OCT-02 DEC-02 FEB-03 APR-03 MAY-02 JUL-02 SEP-02 NOV-02 JAN-03 MAR-03

### FPLE/EMT **Daily Management Report** Report Date, 3/20/2002 Fuel Prices - Historical and Futures Activity Date: 3/19/2002 Current Month Natural Gas Prices - Past 20 days Natural Gas Historical Trends - Avg. Monthly Prices 4.00 3.40 ● 2002 ▲ 2001 2.20 1.60 FEB-28 MAR-04 MAR-08 MAR-12 MAR-16 MAR-02 MAR-06 MAR-10 MAR-14 MAR-18 JAN FEB MAR APR MAY JUN JUL AUG SEP OCT NOV DEC Current Month Crude Oil Prices - Past 20 days Crude Oil Historical Trends - Monthly Avg. Prices 30 27 24 21 14 18 FEB-28 MAR-04 MAR-08 MAR-12 MAR-16 JAN FEB MAR APR MAY JUN JUL AUG SEP OCT NOV DEC MAR-02 MAR-06 MAR-10 MAR-14 MAR-18 Cal 03 3.67 3.12 Natural Gas Price Futures - Next 13 mos. Central Appalachian Coal - Monthly Avg. Prices → 2002 → 2001 APR-02 JUN-02 AUG-02 OCT-02 DEC-02 FEB-03 APR-03 MAY-02 JUL-02 SEP-02 NOV-02 JAN-03 MAR-03 JAN FEB MAR APR MAY JUN JUL AUG SEP OCT NOV DEC Cal D3 22 81 Crude Oil Price Futures - Next 13 mos. Powder River Basin Coal - Monthly Avg. Prices 35 30 25 TO COME UNDER DEVELOPMENT 10 L APR-02 JUN-02 AUG-02 OCT-02 DEC-02 FEB-03 APR-03 MAY-02 JUL-02 SEP-02 NOV-02 JAN-03 MAR-03

### FPLE/EMT **Daily Management Report** Report Date: 3/19/2002 Fuel Prices - Historical and Futures Activity Date 3/18/2002 Current Month Natural Gas Prices - Past 20 days Natural Gas Historical Trends - Avg. Monthly Prices 4.00 3.40 2.80 2.20 1.60 FEB-27 MAR-03 MAR-07 MAR-11 MAR-15 JAN FEB MAR APR MAY JUN JUL AUG SEP OCT NOV DEC MAR-01 MAR-05 MAR-09 MAR-13 MAR-17 Crude Oil Historical Trends - Monthly Avg. Prices **Current Month Crude Oil Prices - Past 20 days** 35 30 27 28 24 21 21 14 FEB-27 MAR-03 MAR-07 MAR-11 MAR-15 JAN FEB MAR APR MAY JUN JUL AUG SEP OCT NOV DEC MAR-01 MAR-05 MAR-09 MAR-13 MAR-17 Year Current 1 Mo Ago Natural Gas Price Futures - Next 13 mos. Central Appalachian Coal - Monthly Avg. Prices ⊕ Current ▲ 1 Mo Age ● 2002 ▲ 2001 10 APR-02 JUN-02 AUG-02 OCT-02 DEC-02 FEB-03 APR-03 MAY-02 JUL-02 SEP-02 NOV-02 JAN-03 MAR-03 JAN FEB MAR APR MAY JUN JUL AUG SEP OCT NOV DEC Current 1 Mo Apo Cal 03 23 61 21.35 Cal 04 Crude Oil Price Futures - Next 13 mos. Powder River Basin Coal - Monthly Avg. Prices TO COME UNDER DEVELOPMENT 16 APR-02 JUN-02 AUG-02 OCT-02 DEC-02 FEB-03 APR-03

#### FPLE/EMT Daily Management Report Report Date: 3/12/2002 Fuel Prices - Historical and Futures Activity Date: 3/11/2002 Current Month Natural Gas Prices - Past 20 days Natural Gas Historical Trends - Avg. Monthly Prices 4.00 10 3.40 8 2.80 **8** 2002 **±** 2001 2.20 1.60 1.00 L FEB-20 FEB-24 FEB-28 MAR-04 MAR-08 FEB-22 FEB-26 MAR-02 MAR-06 MAR-10 JAN FEB MAR APR MAY JUN JUL AUG SEP OCT NOV DEC Current Month Crude Oil Prices - Past 20 days Crude Oil Historical Trends - Monthly Avg. Prices 35 30 27 28 24 21 21 FEB-20 FEB-24 FEB-28 MAR-04 MAR-08 0 JAN FEB MAR APR MAY JUN JUL AUG SEP OCT NOV DEC FEB-22 FEB-26 MAR-02 MAR-06 MAR-10 Current 1 Mo Apo Natural Gas Price Futures - Next 13 mos Central Appalachian Coal - Monthly Avg. Prices 50 45 40 35 36 25 20 15 B Currerd ▲ 1 Me. Age ₩ 2002 ₩ 2001 19 APR-02 JUN-02 AUG-02 OCT-02 DEC-02 FEB-03 APR-03 MAY-02 JUL-02 SEP-02 NOV-02 JAN-03 MAR-03 JAN FEB MAR APR MAY JUN JUL AUG SEP OCT NOV DEC Current 1 Mo Ago Cal 03% 23.59 20.95 Cal Oli 23.12 20.9 Crude Oil Price Futures - Next 13 mos. Powder River Basin Coal - Monthly Avg. Prices 30 Current TO COME UNDER DEVELOPMENT 10 APR-02 JUN-02 AUG-02 OCT-02 DEC-02 FEB-03 APR-03 MAY-02 JUL-02 SEP-02 NOV-02 JAN-03 MAR-03

#### FPLE/EMT Daily Management Report Fuel Prices - Historical and Futures Activity Date: 3/7/2002 Current Month Natural Gas Prices - Past 20 days Natural Gas Historical Trends - Avg. Monthly Prices ♣ 2007 ★ 2001 1.60 1.00 FEB-16 FEB-20 FEB-24 FEB-28 MAR-04 FEB-18 FEB-22 FEB-26 MAR-02 MAR-06 JAN FEB MAR APR MAY JUN JUL AUG SEP OCT NOV DEC Crude Oil Historical Trends - Monthly Avg. Prices **Current Month Crude Oil Prices - Past 20 days** 35 30 27 28 24 21 - 2002 -±- 2001 21 18 FEB-16 FEB-20 FEB-24 FEB-28 MAR-04 0 JAN FEB MAR APR MAY JUN JUL AUG SEP OCT NOV DEC FEB-18 FEB-22 FEB-26 MAR-02 MAR-06 Current 1 Mo Ago 2.9 3.01 Natural Gas Price Futures - Next 13 mos. 40 35 30 25 ₩ 2002 A 2001 20 15 0 L APR-02 JUN-02 AUG-02 OCT-02 DEC-02 FEB-03 APR-03 MAY-02 JUL-02 SEP-02 NOV-02 JAN-03 MAR-03 JAN FEB MAR APR MAY JUN JUL AUG SEP OCT NOV DEC Current 1 Mo. Acc 20.57 200 22.91 22.5 20.54 Crude Oil Price Futures - Next 13 mos. Powder River Basin Coal - Monthly Avg. Prices SE Current TO COME UNDER DEVELOPMENT APR-02 JUN-02 AUG-02 OCT-02 DEC-02 FEB-03 APR-03 MAY-02 JUL-02 SEP-02 NOV-02 JAN-03 MAR-03

#### FPLE/EMT Daily Management Report Fuel Prices - Historical and Futures Report Date: 3/4/2002 Activity Date: 3/1/2002 Natural Gas Historical Trends - Avg. Monthly Prices Current Month Natural Gas Prices - Past 20 days 4.00 3.40 2.80 **● 2002 ★ 2001** 2.20 1.60 FI B-12 FEB-16 FEB-20 FEB-24 FEB-28 JAN FEB MAR APR MAY JUN JUL AUG SEP OCT NOV DEC FEB-14 FEB-18 FEB-22 FEB-26 MAR-02 Crude Oil Historical Trends - Monthly Avg. Prices Current Month Crude Oil Prices - Past 20 days 35 28 21 ₩ 2002 ★ 2001 14 18 7 FEB-12 FEB-16 FEB-20 FEB-24 FEB-28 JAN FEB MAR APR MAY JUN JUL AUG SEP OCT NOV DEC FEB-14 FEB-18 FEB-22 FEB-26 MAR-02

#### FPLE/EMT Daily Management Report (1986) Report Date: 2/27/2002 Fuel Prices - Historical and Futures Activity Date, 2/26/2002 Current Month Natural Gas Prices - Past 20 days Natural Gas Historical Trends - Avg. Monthly Prices 3.40 8 2.80 2.20 1.60 1.00 FEB-07 FEB-11 FEB-15 FEB-19 FEB-23 JAN FER MAR APR MAY JUN JUL AUG SEP OCT NOV DEC FEB-09 FEB-13 FEB-17 FEB-21 FEB-25 Crude Oil Historical Trends - Monthly Avg. Prices 30 35

# FPLE/EMT Daily Management Report

**Fuel Prices - Historical and Futures** 

Report Date: 2/26/2002 Activity Date: 2/25/2002

Powder River Basin Coal - Monthly Avg. Prices

TO COME

UNDER DEVELOPMENT

# FPLE/EMT Daily Management Report Fuel Prices - Historical and Futures Report Date: 2/22/2002 Activity Date: 2/21/2002

Powder River Basin Coal - Monthly Avg. Prices

TO COME

UNDER DEVELOPMENT

#### FPLE/EMT Daily Management Report Report Date: 2/20/2002 Fuel Prices - Historical and Futures Activity Date. 2/19/2002 Current Month Natural Gas Prices - Past 20 days Natural Gas Historical Trends - Avg. Monthly Prices 10 ₽ 2002 ± 2001 JAN-31 FEB-04 FEB-08 FEB-12 FEB-16 JAM FER MAR APR MAY JUN JUL AUG SEP OCT NOV DEC FEB-02 FEB-06 FEB-10 FEB-14 FEB-18 Current Month Crude Oil Prices - Past 20 days Crude Oil Historical Trends - Monthly Avg. Prices 35 28 21 ₩ 2002 ★ 2001 14 JAN-31 FEB-04 FEB-08 FEB-12 FEB-16 JAN FEB MAR APR MAY JUN JUL AUG SEP OCT NOV DEC FEB-02 FEB-06 FEB-10 FEB-14 FEB-18 ∂Yeer € Current 1 Mo Ag Cal 933 3.12 Cal 04.5 Natural Gas Price Futures - Next 13 mos. Central Appalachian Coal - Monthly Avg. Prices 45 48 3 30 26 20 15 ∰ Current ≜-1 Mo. Age ₩ 2002 ₩ 2001 MAR-02 MAY-02 JUL-02 SEP-02 NOV-02 JAN-03 MAR-03 JAN FEB MAR APR MAY JUN JUL AUG SEP OCT NOV DEC APR-02 JUN-02 AUG-02 OCT-02 DEC-02 FEB-03 Cal 03 2 21.02 20.17

#### FPLE/EMT Daily Management Report Report Date: 2/18/2002 Fuel Prices - Historical and Futures Activity Date: 2/15/2002 Current Month Natural Gas Prices - Past 20 days Natural Gas Historical Trends - Avg. Monthly Prices 10 ₩ 2002 ₩ 2001 FEB-02 FEB-06 FEB-10 FEB-14 JAN-29 JAN FEB MAR APR MAY JUN JUL AUG SEP OCT NOV DEC JAN-31 FEB-04 FEB-08 FEB-12 FEB-16 Current Month Crude Oil Prices - Past 20 days Crude Oil Historical Trends - Monthly Avg. Prices 35 30 28 25 21 14 JAN-29 FEB-02 FEB-06 FEB-10 FEB-14 JAN FEB MAR APR MAY JUN JUL AUG SEP OCT NOV DEC JAN-31 FEB-04 FEB-08 FEB-12 FEB-16 Current 1 Ma Ago 2.96 3.04 Central Appalachian Coal - Monthly Avg. Prices Natural Gas Price Futures - Next 13 mos. 35 30 25 20 ₩ 2002 ★ 2001 10 MAR-02 MAY-02 JUL-02 SEP-02 NOV-02 JAN-03 MAR-03 APR-02 JUN-02 AUG-02 OCT-02 DEC-02 FEB-03 JAN FEB MAR APR MAY JUN JUL AUG SEP OCT NOV DEC Current 1 Mo. Apo 21.35 20.11 20.41 Crude Oil Price Futures - Next 13 mos. Powder River Basin Coal - Monthly Avg. Prices TO COME 20 **UNDER DEVELOPMENT** 10 MAR-02 MAY-02 JUL-02 SEP-02 NOV-02 JAN-03 MAR-03 APR-02 JUN-02 AUG-02 OCT-02 DEC-02 FEB-03

# FPLE/EMT Daily Management:Report Report Date: 2/15/2002 Activity Date: 2/14/2002 Natural Gas Historical Trends - Avg. Monthly Prices Current Month Natural Gas Prices - Past 20 days

Powder River Basin Coal - Monthly Avg. Prices

#### FPL/EMT Daily Management Report Report Date. 2/11/2002 Fuel Prices - Historical and Futures Activity Date. 2/8/2002 Natural Gas Historical Trends - Avg. Monthly Prices **Current Month Natural Gas Prices** 8 **● 2002** ★ 2001 06 07 80 09 10 03 04 05 02 JAN FEB MAR APR MAY JUN JUL AUG SEP OCT NOV DEC Crude Oil Historical Trends - Monthly Avg. Prices **Current Month Crude Oil Prices** 35 35 30 28 25 21 ₩- 2002 ★- 2001 20 14 15 10 01 02 03 04 05 06 07 80 09 10 JAN FEB MAR APR MAY JUN JUL AUG SEP OCT NOV DEC Treef Current 1 Mo Ago CH 03 \* 2.96 3.05 3.05 Central Appalachian Coal - Monthly Avg. Prices Natural Gas Price Futures - Next 13 mos. 40 35 30 25 20 15 ∰ Current ± 1 Ma. Age ₩ 2002 ▲ 2001 0 L MAR-02 MAY-02 JUL-02 SEP-02 NOV-02 JAN-03 MAR-03 APR-02 JUN-02 AUG-02 OCT-02 DEC-02 FEB-03 JAN FEB MAR APR MAY JUN JUL AUG SEP OCT NOV DEC Year Current 1 Mo Ago Cal 03 20.95 21.33 21.28 Crude Oil Price Futures - Next 13 mos. Powder River Basin Coal - Monthly Avg. Prices 30 26 El Current TO COME 20 **UNDER DEVELOPMENT** 15 10 MAR-92 MAY-92 JUL-92 SEP-92 NOV-02 JAN-93 MAR-93 APR-92 JUN-92 AUG-92 OCT-92 DEC-92 FEB-93

### FPLE/EMT Daily Management Report Report Date: 2/1/2002 Fuel Prices - Historical and Futures Activity Date: 1/31/2002 Natural Gas Historical Trends - Avg. Monthly Prices **Current Month Natural Gas Prices** 10 8 ∰ 2002 ≜ 2001 JAN FEB MAR APR MAY JUN JUL AUG SEP OCT NOV DEC 01 03 05 07 09 11 13 15 17 19 21 23 25 27 29 31 02 04 06 08 10 12 14 16 18 20 22 24 26 28 30 **Current Month Crude Oil Prices** Crude Oil Historical Trends - Monthly Avg. Prices 35 30 28 25 21 ₩ 2002 •A· 2001 20 14 JAN FEB MAR APR MAY JUN JUL AUG SEP OCT NOV DEC 01 03 05 07 09 11 13 15 17 19 21 23 25 27 29 31 02 04 06 08 10 12 14 16 18 20 22 24 26 28 30 Cid 03% 2.92 3.13 CH DI 3.01 3.18 **Natural Gas Price Futures** Current 1-1-1-1 MAR-02 MAY-02 JUL-02 SEP-02 NOV-02 JAN-03 APR-02 JUN-02 AUG-02 OCT-02 DEC-02 FEB-03 Year Current 1 Mc Ago Cm 03 20.77 21.54 Cal O4% 20.96 21.44 **Crude Oil Price Futures** 35 30 26 SE Current ≜ 1 Ma. Age 20 15 MAR-02 MAY-02 JUL-02 SEP-02 NOV-02 JAN-03 APR-02 JUN-02 AUG-02 OCT-02 DEC-02 FEB-03

#### FPLE/EMT **Daily Management Report** Fuel Prices - Historical and Futures Report Date, 1/7/2002 御部 Current 1 Mo Ago 3 07 3 21 3 12 Natural Gas Price Futures Natural Gas Historical Trends - Avg Monthly Prices 10.00 9 00 8 00 7.00 6.00 5.00 4.00 3.00 7.00 ■ Gurrent ≜ 1 No Age 02 APR-02 JUN-02 AUG-02 OCT-07 DEC-02 FEB-03 MAR-02 MAY-02 JUL-02 SEP-02 NOV-02 JAN-03 JAN FEB MAR APR MAY JUN JUL AUG SEP OCT NOV DEC 1 Mo Ago 20 96 21.21 **Crude Oil Price Futures** Crude Oil Historical Trends - Monthly Avg. Prices 30.00 25.00 25 20.00 **⊞** Current ▲ 1 Me, Age ● 2002 ▲ 2001 20 15.00 10.00 10 5.00 0.00 FEB-02 APR-42 JUN-02 AUG-02 OCT-02 DEC-02 FEB-03 MAR-02 MAY-02 JUL-02 SEP-02 NOV-02 JAN-03 JAN FEB MAR APR MAY JUN JUL AUG SEP OCT HOV DEC