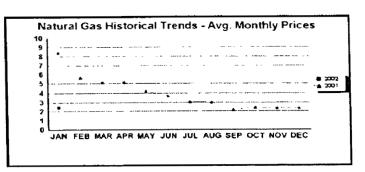

#### FPLE/EMT Daily Management Report Report Date: 2/18/2002 Fuel Prices - Historical and Futures Activity Date: 2/15/2002 Current Month Natural Gas Prices - Past 20 days Natural Gas Historical Trends - Avg. Monthly Prices 10 ₩ 2002 ₩ 2001 FEB-02 FEB-06 FEB-10 FEB-14 JAN-29 JAN FEB MAR APR MAY JUN JUL AUG SEP OCT NOV DEC JAN-31 FEB-04 FEB-08 FEB-12 FEB-16 Current Month Crude Oil Prices - Past 20 days Crude Oil Historical Trends - Monthly Avg. Prices 35 30 28 25 21 14 JAN-29 FEB-02 FEB-06 FEB-10 FEB-14 JAN FEB MAR APR MAY JUN JUL AUG SEP OCT NOV DEC JAN-31 FEB-04 FEB-08 FEB-12 FEB-16 Current 1 Ma Ago 2.96 3.04 Central Appalachian Coal - Monthly Avg. Prices Natural Gas Price Futures - Next 13 mos. 35 30 25 20 ₩ 2002 ★ 2001 10 MAR-02 MAY-02 JUL-02 SEP-02 NOV-02 JAN-03 MAR-03 APR-02 JUN-02 AUG-02 OCT-02 DEC-02 FEB-03 JAN FEB MAR APR MAY JUN JUL AUG SEP OCT NOV DEC Current 1 Mo. Apo 21.35 20.11 20.41 Crude Oil Price Futures - Next 13 mos. Powder River Basin Coal - Monthly Avg. Prices TO COME 20 **UNDER DEVELOPMENT** 10 MAR-02 MAY-02 JUL-02 SEP-02 NOV-02 JAN-03 MAR-03 APR-02 JUN-02 AUG-02 OCT-02 DEC-02 FEB-03