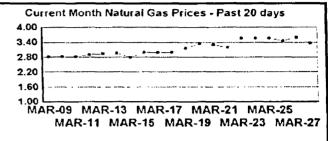

#### FPLE/EMT **Daily Management Report** Report Date 3/22/2002 Fuel Prices - Historical and Futures Activity Date, 3/21/2002 Current Month Natural Gas Prices - Past 20 days Natural Gas Historical Trends - Avg. Monthly Prices 4.00 10 3.40 8 2.80 6 **8** 2002 ▲ 2001 2.20 1.60 1.00 L MAR-02 MAR-06 MAR-10 MAR-14 MAR-18 MAR-04 MAR-08 MAR-12 MAR-16 MAR-20 JAN FEB MAR APR MAY JUN JUL AUG SEP OCT NOV DEC Current Month Crude Oil Prices - Past 20 days Crude Oil Historical Trends - Monthly Avg. Prices 35 28 27 14 18 MAR-02 MAR-06 MAR-10 MAR-14 MAR-18 JAN FEB MAR APR MAY JUN JUL AUG SEP OCT NOV DEC MAR-04 MAR-08 MAR-12 MAR-16 MAR-20 Year Current 1 Mo, Ago Cal 03 3.17 Central Appalachian Coal - Monthly Avg. Prices Natural Gas Price Futures - Next 13 mos. ● 2002 ▲ 2001 10 0 APR-02 JUN-02 AUG-02 OCT-02 DEC-02 FEB-03 APR-03 MAY-02 JUL-02 SEP-02 NOV-02 JAN-03 MAR-03 JAN FEB MAR APR MAY JUN JUL AUG SEP OCT NOV DEC Current h Mo Apo 23 88 Cal 03 20.97 23 16 Crude Oil Price Futures - Next 13 mos. Powder River Basin Coal - Monthly Avg. Prices 30 25 TO COME 20 **UNDER DEVELOPMENT** 15 APR-02 JUN-02 AUG-02 OCT-02 DEC-02 FEB-03 APR-03 MAY-02 JUL-02 SEP-02 NOV-02 JAN-03 MAR-03

#### FPLE/EMT Daily Management Report Report Date: 3/21/2002 Fuel Prices - Historical and Futures Activity Date. 3/20/2002 Current Month Natural Gas Prices - Past 20 days Natural Gas Historical Trends - Avg. Monthly Prices 4.00 10 3.40 2.80 2.20 1.60 MAR-01 MAR-05 MAR-09 MAR-13 MAR-17 MAR-03 MAR-07 MAR-11 MAR-15 MAR-19 JAN FEB MAR APR MAY JUN JUL AUG SEP OCT NOV DEC Current Month Crude Oil Prices - Past 20 days Crude Oil Historical Trends - Monthly Avg. Prices 30 35 21 14 18 7 MAR-01 MAR-05 MAR-09 MAR-13 MAR-17 0 JAN FEB MAR APR MAY JUN JUL AUG SEP OCT NOV DEC MAR-03 MAR-07 MAR-11 MAR-15 MAR-19 Cal 03 Cal 04 Natural Gas Price Futures - Next 13 mos. Central Appalachian Coal - Monthly Avg. Prices 40 35 ● 2002 ▲ 2001 0 APR-02 JUN-02 AUG-02 OCT-02 DEC-02 FEB-03 APR-03 MAY-02 JUL-02 SEP-03 NOV-02 JAN-03 MAR-03 JAN FEB MAR APR MAY JUN JUL AUG SEP OCT NOV DEC 23 33 20.68 Cal 03 Cal D4 22.61 Crude Oil Price Futures - Next 13 mos. Powder River Basin Coal - Monthly Avg. Prices 30 25 TO COME 20 UNDER DEVELOPMENT 15 10 APR-02 JUN-02 AUG-02 OCT-02 DEC-02 FEB-03 APR-03 MAY-02 JUL-02 SEP-02 NOV-02 JAN-03 MAR-03