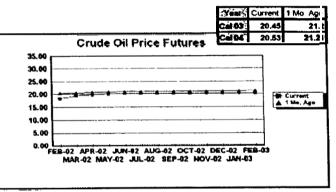

#### FPLE/EMT **Daily Management Report** Report Date 3/22/2002 Fuel Prices - Historical and Futures Activity Date, 3/21/2002 Current Month Natural Gas Prices - Past 20 days Natural Gas Historical Trends - Avg. Monthly Prices 4.00 10 3.40 8 2.80 6 **8** 2002 ▲ 2001 2.20 1.60 1.00 L MAR-02 MAR-06 MAR-10 MAR-14 MAR-18 MAR-04 MAR-08 MAR-12 MAR-16 MAR-20 JAN FEB MAR APR MAY JUN JUL AUG SEP OCT NOV DEC Current Month Crude Oil Prices - Past 20 days Crude Oil Historical Trends - Monthly Avg. Prices 35 28 27 14 18 MAR-02 MAR-06 MAR-10 MAR-14 MAR-18 JAN FEB MAR APR MAY JUN JUL AUG SEP OCT NOV DEC MAR-04 MAR-08 MAR-12 MAR-16 MAR-20 Year Current 1 Mo, Ago Cal 03 3.17 Central Appalachian Coal - Monthly Avg. Prices Natural Gas Price Futures - Next 13 mos. ● 2002 ▲ 2001 10 0 APR-02 JUN-02 AUG-02 OCT-02 DEC-02 FEB-03 APR-03 MAY-02 JUL-02 SEP-02 NOV-02 JAN-03 MAR-03 JAN FEB MAR APR MAY JUN JUL AUG SEP OCT NOV DEC Current h Mo Apo 23 88 Cal 03 20.97 23 16 Crude Oil Price Futures - Next 13 mos. Powder River Basin Coal - Monthly Avg. Prices 30 25 TO COME 20 **UNDER DEVELOPMENT** 15 APR-02 JUN-02 AUG-02 OCT-02 DEC-02 FEB-03 APR-03 MAY-02 JUL-02 SEP-02 NOV-02 JAN-03 MAR-03

#### FPLE/EMT Daily Management Report Report Date: 3/21/2002 Fuel Prices - Historical and Futures Activity Date. 3/20/2002 Current Month Natural Gas Prices - Past 20 days Natural Gas Historical Trends - Avg. Monthly Prices 4.00 10 3.40 2.80 2.20 1.60 MAR-01 MAR-05 MAR-09 MAR-13 MAR-17 MAR-03 MAR-07 MAR-11 MAR-15 MAR-19 JAN FEB MAR APR MAY JUN JUL AUG SEP OCT NOV DEC Current Month Crude Oil Prices - Past 20 days Crude Oil Historical Trends - Monthly Avg. Prices 30 35 21 14 18 7 MAR-01 MAR-05 MAR-09 MAR-13 MAR-17 0 JAN FEB MAR APR MAY JUN JUL AUG SEP OCT NOV DEC MAR-03 MAR-07 MAR-11 MAR-15 MAR-19 Cal 03 Cal 04 Natural Gas Price Futures - Next 13 mos. Central Appalachian Coal - Monthly Avg. Prices 40 35 ● 2002 ▲ 2001 0 APR-02 JUN-02 AUG-02 OCT-02 DEC-02 FEB-03 APR-03 MAY-02 JUL-02 SEP-03 NOV-02 JAN-03 MAR-03 JAN FEB MAR APR MAY JUN JUL AUG SEP OCT NOV DEC 23 33 20.68 Cal 03 Cal D4 22.61 Crude Oil Price Futures - Next 13 mos. Powder River Basin Coal - Monthly Avg. Prices 30 25 TO COME 20 UNDER DEVELOPMENT 15 10 APR-02 JUN-02 AUG-02 OCT-02 DEC-02 FEB-03 APR-03 MAY-02 JUL-02 SEP-02 NOV-02 JAN-03 MAR-03

### FPLE/EMT **Daily Management Report** Report Date, 3/20/2002 Fuel Prices - Historical and Futures Activity Date: 3/19/2002 Current Month Natural Gas Prices - Past 20 days Natural Gas Historical Trends - Avg. Monthly Prices 4.00 3.40 ● 2002 ▲ 2001 2.20 1.60 FEB-28 MAR-04 MAR-08 MAR-12 MAR-16 MAR-02 MAR-06 MAR-10 MAR-14 MAR-18 JAN FEB MAR APR MAY JUN JUL AUG SEP OCT NOV DEC Current Month Crude Oil Prices - Past 20 days Crude Oil Historical Trends - Monthly Avg. Prices 30 27 24 21 14 18 FEB-28 MAR-04 MAR-08 MAR-12 MAR-16 JAN FEB MAR APR MAY JUN JUL AUG SEP OCT NOV DEC MAR-02 MAR-06 MAR-10 MAR-14 MAR-18 Cal 03 3.67 3.12 Natural Gas Price Futures - Next 13 mos. Central Appalachian Coal - Monthly Avg. Prices → 2002 → 2001 APR-02 JUN-02 AUG-02 OCT-02 DEC-02 FEB-03 APR-03 MAY-02 JUL-02 SEP-02 NOV-02 JAN-03 MAR-03 JAN FEB MAR APR MAY JUN JUL AUG SEP OCT NOV DEC Cal D3 22 81 Crude Oil Price Futures - Next 13 mos. Powder River Basin Coal - Monthly Avg. Prices 35 30 25 TO COME UNDER DEVELOPMENT 10 L APR-02 JUN-02 AUG-02 OCT-02 DEC-02 FEB-03 APR-03 MAY-02 JUL-02 SEP-02 NOV-02 JAN-03 MAR-03

### FPLE/EMT **Daily Management Report** Report Date: 3/19/2002 Fuel Prices - Historical and Futures Activity Date 3/18/2002 Current Month Natural Gas Prices - Past 20 days Natural Gas Historical Trends - Avg. Monthly Prices 4.00 3.40 2.80 2.20 1.60 FEB-27 MAR-03 MAR-07 MAR-11 MAR-15 JAN FEB MAR APR MAY JUN JUL AUG SEP OCT NOV DEC MAR-01 MAR-05 MAR-09 MAR-13 MAR-17 Crude Oil Historical Trends - Monthly Avg. Prices **Current Month Crude Oil Prices - Past 20 days** 35 30 27 28 24 21 21 14 FEB-27 MAR-03 MAR-07 MAR-11 MAR-15 JAN FEB MAR APR MAY JUN JUL AUG SEP OCT NOV DEC MAR-01 MAR-05 MAR-09 MAR-13 MAR-17 Year Current 1 Mo Ago Natural Gas Price Futures - Next 13 mos. Central Appalachian Coal - Monthly Avg. Prices ⊕ Current ▲ 1 Mo Age ● 2002 ▲ 2001 10 APR-02 JUN-02 AUG-02 OCT-02 DEC-02 FEB-03 APR-03 MAY-02 JUL-02 SEP-02 NOV-02 JAN-03 MAR-03 JAN FEB MAR APR MAY JUN JUL AUG SEP OCT NOV DEC Current 1 Mo Apo Cal 03 23 61 21.35 Cal 04 Crude Oil Price Futures - Next 13 mos. Powder River Basin Coal - Monthly Avg. Prices TO COME UNDER DEVELOPMENT 16 APR-02 JUN-02 AUG-02 OCT-02 DEC-02 FEB-03 APR-03