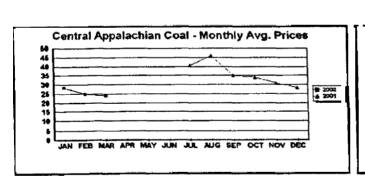

#### FPLE/EMT **Daily Management Report** Report Date 3/22/2002 Fuel Prices - Historical and Futures Activity Date, 3/21/2002 Current Month Natural Gas Prices - Past 20 days Natural Gas Historical Trends - Avg. Monthly Prices 4.00 10 3.40 8 2.80 6 **8** 2002 ▲ 2001 2.20 1.60 1.00 L MAR-02 MAR-06 MAR-10 MAR-14 MAR-18 MAR-04 MAR-08 MAR-12 MAR-16 MAR-20 JAN FEB MAR APR MAY JUN JUL AUG SEP OCT NOV DEC Current Month Crude Oil Prices - Past 20 days Crude Oil Historical Trends - Monthly Avg. Prices 35 28 27 14 18 MAR-02 MAR-06 MAR-10 MAR-14 MAR-18 JAN FEB MAR APR MAY JUN JUL AUG SEP OCT NOV DEC MAR-04 MAR-08 MAR-12 MAR-16 MAR-20 Year Current 1 Mo, Ago Cal 03 3.17 Central Appalachian Coal - Monthly Avg. Prices Natural Gas Price Futures - Next 13 mos. ● 2002 ▲ 2001 10 0 APR-02 JUN-02 AUG-02 OCT-02 DEC-02 FEB-03 APR-03 MAY-02 JUL-02 SEP-02 NOV-02 JAN-03 MAR-03 JAN FEB MAR APR MAY JUN JUL AUG SEP OCT NOV DEC Current h Mo Apo 23 88 Cal 03 20.97 23 16 Crude Oil Price Futures - Next 13 mos. Powder River Basin Coal - Monthly Avg. Prices 30 25 TO COME 20 **UNDER DEVELOPMENT** 15 APR-02 JUN-02 AUG-02 OCT-02 DEC-02 FEB-03 APR-03 MAY-02 JUL-02 SEP-02 NOV-02 JAN-03 MAR-03