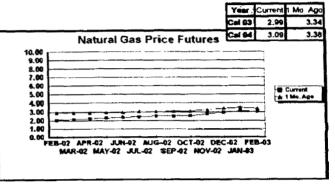

#### FPLE/EMT **Daily Management Report** Report Date 3/22/2002 Fuel Prices - Historical and Futures Activity Date, 3/21/2002 Current Month Natural Gas Prices - Past 20 days Natural Gas Historical Trends - Avg. Monthly Prices 4.00 10 3.40 8 2.80 6 **8** 2002 ▲ 2001 2.20 1.60 1.00 L MAR-02 MAR-06 MAR-10 MAR-14 MAR-18 MAR-04 MAR-08 MAR-12 MAR-16 MAR-20 JAN FEB MAR APR MAY JUN JUL AUG SEP OCT NOV DEC Current Month Crude Oil Prices - Past 20 days Crude Oil Historical Trends - Monthly Avg. Prices 35 28 27 14 18 MAR-02 MAR-06 MAR-10 MAR-14 MAR-18 JAN FEB MAR APR MAY JUN JUL AUG SEP OCT NOV DEC MAR-04 MAR-08 MAR-12 MAR-16 MAR-20 Year Current 1 Mo, Ago Cal 03 3.17 Central Appalachian Coal - Monthly Avg. Prices Natural Gas Price Futures - Next 13 mos. ● 2002 ▲ 2001 10 0 APR-02 JUN-02 AUG-02 OCT-02 DEC-02 FEB-03 APR-03 MAY-02 JUL-02 SEP-02 NOV-02 JAN-03 MAR-03 JAN FEB MAR APR MAY JUN JUL AUG SEP OCT NOV DEC Current h Mo Apo 23 88 Cal 03 20.97 23 16 Crude Oil Price Futures - Next 13 mos. Powder River Basin Coal - Monthly Avg. Prices 30 25 TO COME 20 **UNDER DEVELOPMENT** 15 APR-02 JUN-02 AUG-02 OCT-02 DEC-02 FEB-03 APR-03 MAY-02 JUL-02 SEP-02 NOV-02 JAN-03 MAR-03