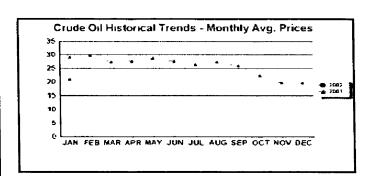

#### FPLE/EMT **Daily Management Report** Fuel Prices - Historical and Futures Report Date, 1/7/2002 御部 Current 1 Mo Ago 3 07 3 21 3 12 Natural Gas Price Futures Natural Gas Historical Trends - Avg Monthly Prices 10.00 9 00 8 00 7.00 6.00 5.00 4.00 3.00 7.00 ■ Gurrent ≜ 1 No Age 02 APR-02 JUN-02 AUG-02 OCT-07 DEC-02 FEB-03 MAR-02 MAY-02 JUL-02 SEP-02 NOV-02 JAN-03 JAN FEB MAR APR MAY JUN JUL AUG SEP OCT NOV DEC 1 Mo Ago 20 96 21.21 **Crude Oil Price Futures** Crude Oil Historical Trends - Monthly Avg. Prices 30.00 25.00 25 20.00 **⊞** Current ▲ 1 Me, Age ● 2002 ▲ 2001 20 15.00 10.00 10 5.00 0.00 FEB-02 APR-42 JUN-02 AUG-02 OCT-02 DEC-02 FEB-03 MAR-02 MAY-02 JUL-02 SEP-02 NOV-02 JAN-03 JAN FEB MAR APR MAY JUN JUL AUG SEP OCT HOV DEC