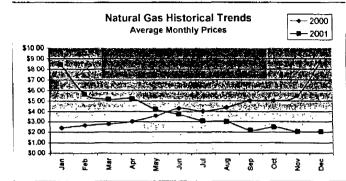

#### FPLE/EMT **Daily Management Report** Report Date 3/22/2002 Fuel Prices - Historical and Futures Activity Date, 3/21/2002 Current Month Natural Gas Prices - Past 20 days Natural Gas Historical Trends - Avg. Monthly Prices 4.00 10 3.40 8 2.80 6 **8** 2002 ▲ 2001 2.20 1.60 1.00 L MAR-02 MAR-06 MAR-10 MAR-14 MAR-18 MAR-04 MAR-08 MAR-12 MAR-16 MAR-20 JAN FEB MAR APR MAY JUN JUL AUG SEP OCT NOV DEC Current Month Crude Oil Prices - Past 20 days Crude Oil Historical Trends - Monthly Avg. Prices 35 28 27 14 18 MAR-02 MAR-06 MAR-10 MAR-14 MAR-18 JAN FEB MAR APR MAY JUN JUL AUG SEP OCT NOV DEC MAR-04 MAR-08 MAR-12 MAR-16 MAR-20 Year Current 1 Mo, Ago Cal 03 3.17 Central Appalachian Coal - Monthly Avg. Prices Natural Gas Price Futures - Next 13 mos. ● 2002 ▲ 2001 10 0 APR-02 JUN-02 AUG-02 OCT-02 DEC-02 FEB-03 APR-03 MAY-02 JUL-02 SEP-02 NOV-02 JAN-03 MAR-03 JAN FEB MAR APR MAY JUN JUL AUG SEP OCT NOV DEC Current h Mo Apo 23 88 Cal 03 20.97 23 16 Crude Oil Price Futures - Next 13 mos. Powder River Basin Coal - Monthly Avg. Prices 30 25 TO COME 20 **UNDER DEVELOPMENT** 15 APR-02 JUN-02 AUG-02 OCT-02 DEC-02 FEB-03 APR-03 MAY-02 JUL-02 SEP-02 NOV-02 JAN-03 MAR-03