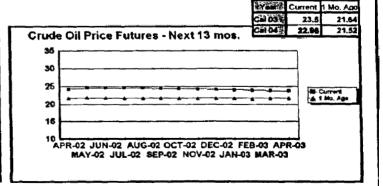

#### FPLE/EMT Daily Management Report Report Date: 3/12/2002 Fuel Prices - Historical and Futures Activity Date: 3/11/2002 Current Month Natural Gas Prices - Past 20 days Natural Gas Historical Trends - Avg. Monthly Prices 4.00 10 3.40 8 2.80 **8** 2002 **±** 2001 2.20 1.60 1.00 L FEB-20 FEB-24 FEB-28 MAR-04 MAR-08 FEB-22 FEB-26 MAR-02 MAR-06 MAR-10 JAN FEB MAR APR MAY JUN JUL AUG SEP OCT NOV DEC Current Month Crude Oil Prices - Past 20 days Crude Oil Historical Trends - Monthly Avg. Prices 35 30 27 28 24 21 21 FEB-20 FEB-24 FEB-28 MAR-04 MAR-08 0 JAN FEB MAR APR MAY JUN JUL AUG SEP OCT NOV DEC FEB-22 FEB-26 MAR-02 MAR-06 MAR-10 Current 1 Mo Apo Natural Gas Price Futures - Next 13 mos Central Appalachian Coal - Monthly Avg. Prices 50 45 40 35 36 25 20 15 B Currerd ▲ 1 Me. Age ₩ 2002 ₩ 2001 19 APR-02 JUN-02 AUG-02 OCT-02 DEC-02 FEB-03 APR-03 MAY-02 JUL-02 SEP-02 NOV-02 JAN-03 MAR-03 JAN FEB MAR APR MAY JUN JUL AUG SEP OCT NOV DEC Current 1 Mo Ago Cal 03% 23.59 20.95 Cal Oli 23.12 20.9 Crude Oil Price Futures - Next 13 mos. Powder River Basin Coal - Monthly Avg. Prices 30 Current TO COME UNDER DEVELOPMENT 10 APR-02 JUN-02 AUG-02 OCT-02 DEC-02 FEB-03 APR-03 MAY-02 JUL-02 SEP-02 NOV-02 JAN-03 MAR-03

### **Daily Management Report**

3/11/2002

For Close of Business 03/08/2002

<sup>\*\*\*</sup>Disclaimer - The information provided on the Daily Report (page 6) has not been independently validated by Risk Management. Should you have any questions regarding this information, please contact Gerry Yupp at 561-625-7015.