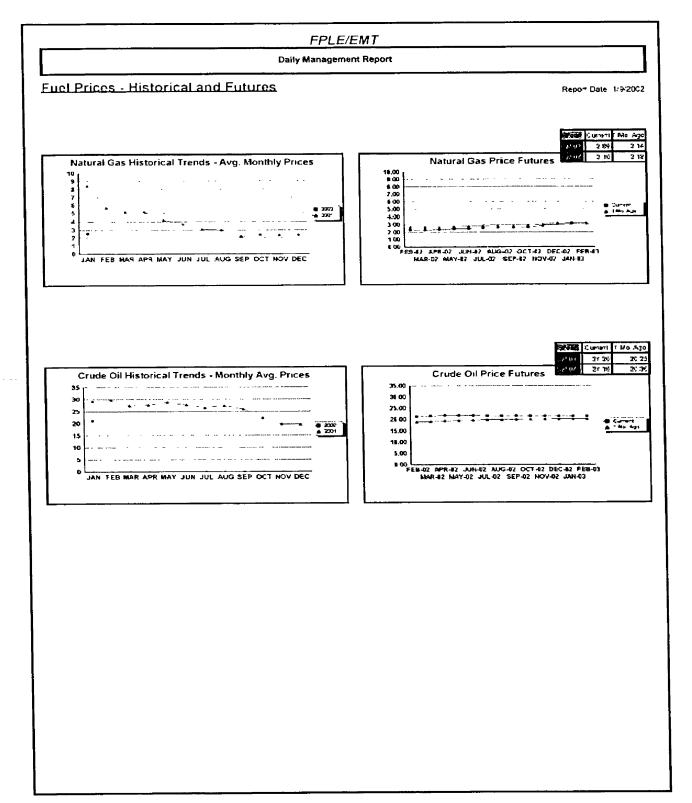

Report

#### Fuel Prices - Historical and Futures

Report Date: 1/18/2002











### **Daily Management Report**

1/17/2002

For Close of Business 1/16/2002

**Daily Management Report** 

### Fuel Prices - Historical and Futures

Report Date 1/17/2002











### **Daily Management Report**

1/14/2002

For Close of Business 1/11/2002

#### **Daily Management Report**

### **Fuel Prices - Historical and Futures**

Report Date 1/14/2002











#### **Daily Management Report**

1/11/2002

For Close of Business 1/10/2002

# FPLE/EMT Daily Management Report

Fuel Prices - Historical and Futures

Report Date 1/11/2002











#### **Daily Management Report**

1/10/2002

For Close of Business 1/9/2002





#### **Daily Management Report**

1/9/2002

For Close of Business 1/8/2002





### **Daily Management Report**

1/8/2002

For Close of Business 1/7/2002





#### **Daily Management Report**

1/7/2002

For Close of Business 1/4/2002

<sup>\*\*\*</sup>Disclaimer - The information provided on the Daily Report (page 6) has not been independently validated by Risk Management. Should you have any questions regarding this information, please contact Gerry Yupp at 561-625-7015.

#### FPLE/EMT **Daily Management Report** Fuel Prices - Historical and Futures Report Date, 1/7/2002 御部 Current 1 Mo Ago 3 07 3 21 3 12 Natural Gas Price Futures Natural Gas Historical Trends - Avg Monthly Prices 10.00 9 00 8 00 7.00 6.00 5.00 4.00 3.00 7.00 ■ Gurrent ≜ 1 No Age 02 APR-02 JUN-02 AUG-02 OCT-07 DEC-02 FEB-03 MAR-02 MAY-02 JUL-02 SEP-02 NOV-02 JAN-03 JAN FEB MAR APR MAY JUN JUL AUG