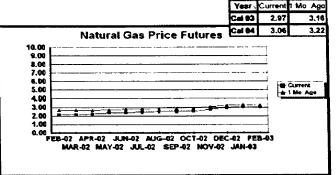

#### FPLE/EMT **Daily Management Report** Report Date 3/22/2002 Fuel Prices - Historical and Futures Activity Date, 3/21/2002 Current Month Natural Gas Prices - Past 20 days Natural Gas Historical Trends - Avg. Monthly Prices 4.00 10 3.40 8 2.80 6 **8** 2002 ▲ 2001 2.20 1.60 1.00 L MAR-02 MAR-06 MAR-10 MAR-14 MAR-18 MAR-04 MAR-08 MAR-12 MAR-16 MAR-20 JAN FEB MAR APR MAY JUN JUL AUG SEP OCT NOV DEC Current Month Crude Oil Prices - Past 20 days Crude Oil Historical Trends - Monthly Avg. Prices 35 28 27 14 18 MAR-02 MAR-06 MAR-10 MAR-14 MAR-18 JAN FEB MAR APR MAY JUN JUL AUG SEP OCT NOV DEC MAR-04 MAR-08 MAR-12 MAR-16 MAR-20 Year Current 1 Mo, Ago Cal 03 3.17 Central Appalachian Coal - Monthly Avg. Prices Natural Gas Price Futures - Next 13 mos. ● 2002 ▲ 2001 10 0 APR-02 JUN-02 AUG-02 OCT-02 DEC-02 FEB-03 APR-03 MAY-02 JUL-02 SEP-02 NOV-02 JAN-03 MAR-03 JAN FEB MAR APR MAY JUN JUL AUG SEP OCT NOV DEC Current h Mo Apo 23 88 Cal 03 20.97 23 16 Crude Oil Price Futures - Next 13 mos. Powder River Basin Coal - Monthly Avg. Prices 30 25 TO COME 20 **UNDER DEVELOPMENT** 15 APR-02 JUN-02 AUG-02 OCT-02 DEC-02 FEB-03 APR-03 MAY-02 JUL-02 SEP-02 NOV-02 JAN-03 MAR-03