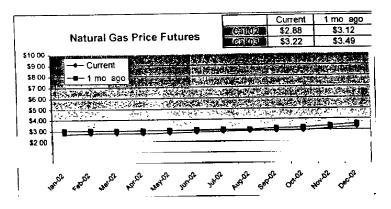

#### FPLE/EMT **Daily Management Report** Fuel Prices - Historical and Futures Report Date, 1/7/2002 御部 Current 1 Mo Ago 3 07 3 21 3 12 Natural Gas Price Futures Natural Gas Historical Trends - Avg Monthly Prices 10.00 9 00 8 00 7.00 6.00 5.00 4.00 3.00 7.00 ■ Gurrent ≜ 1 No Age 02 APR-02 JUN-02 AUG-02 OCT-07 DEC-02 FEB-03 MAR-02 MAY-02 JUL-02 SEP-02 NOV-02 JAN-03 JAN FEB MAR APR MAY JUN JUL AUG SEP OCT NOV DEC 1 Mo Ago 20 96 21.21 **Crude Oil Price Futures** Crude Oil Historical Trends - Monthly Avg. Prices 30.00 25.00 25 20.00 **⊞** Current ▲ 1 Me, Age ● 2002 ▲ 2001 20 15.00 10.00 10 5.00 0.00 FEB-02 APR-42 JUN-02 AUG-02 OCT-02 DEC-02 FEB-03 MAR-02 MAY-02 JUL-02 SEP-02 NOV-02 JAN-03 JAN FEB MAR APR MAY JUN JUL AUG SEP OCT HOV DEC