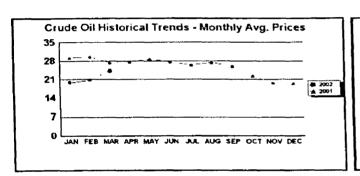

#### FPLE/EMT **Daily Management Report** Report Date 3/22/2002 Fuel Prices - Historical and Futures Activity Date, 3/21/2002 Current Month Natural Gas Prices - Past 20 days Natural Gas Historical Trends - Avg. Monthly Prices 4.00 10 3.40 8 2.80 6 **8** 2002 ▲ 2001 2.20 1.60 1.00 L MAR-02 MAR-06 MAR-10 MAR-14 MAR-18 MAR-04 MAR-08 MAR-12 MAR-16 MAR-20 JAN FEB MAR APR MAY JUN JUL AUG SEP OCT NOV DEC Current Month Crude Oil Prices - Past 20 days Crude Oil Historical Trends - Monthly Avg. Prices 35 28 27 14 18 MAR-02 MAR-06 MAR-10 MAR-14 MAR-18 JAN FEB MAR APR MAY JUN JUL AUG SEP OCT NOV DEC MAR-04 MAR-08 MAR-12 MAR-16 MAR-20 Year Current 1 Mo, Ago Cal 03 3.17 Central Appalachian Coal - Monthly Avg. Prices Natural Gas Price Futures - Next 13 mos. ● 2002 ▲ 2001 10 0 APR-02 JUN-02 AUG-02 OCT-02 DEC-02 FEB-03 APR-03 MAY-02 JUL-02 SEP-02 NOV-02 JAN-03 MAR-03 JAN FEB MAR APR MAY JUN JUL AUG SEP OCT NOV DEC Current h Mo Apo 23 88 Cal 03 20.97 23 16 Crude Oil Price Futures - Next 13 mos. Powder River Basin Coal - Monthly Avg. Prices 30 25 TO COME 20 **UNDER DEVELOPMENT** 15 APR-02 JUN-02 AUG-02 OCT-02 DEC-02 FEB-03 APR-03 MAY-02 JUL-02 SEP-02 NOV-02 JAN-03 MAR-03

#### FPLE/EMT Daily Management Report Report Date: 3/21/2002 Fuel Prices - Historical and Futures Activity Date. 3/20/2002 Current Month Natural Gas Prices - Past 20 days Natural Gas Historical Trends - Avg. Monthly Prices 4.00 10 3.40 2.80 2.20 1.60 MAR-01 MAR-05 MAR-09 MAR-13 MAR-17 MAR-03 MAR-07 MAR-11 MAR-15 MAR-19 JAN FEB MAR APR MAY JUN JUL AUG SEP OCT NOV DEC Current Month Crude Oil Prices - Past 20 days Crude Oil Historical Trends - Monthly Avg. Prices 30 35 21 14 18 7 MAR-01 MAR-05 MAR-09 MAR-13 MAR-17 0 JAN FEB MAR APR MAY JUN JUL AUG SEP OCT NOV DEC MAR-03 MAR-07 MAR-11 MAR-15 MAR-19 Cal 03 Cal 04 Natural Gas Price Futures - Next 13 mos. Central Appalachian Coal - Monthly Avg. Prices 40 35 ● 2002 ▲ 2001 0 APR-02 JUN-02 AUG-02 OCT-02 DEC-02 FEB-03 APR-03 MAY-02 JUL-02 SEP-03 NOV-02 JAN-03 MAR-03 JAN FEB MAR APR MAY JUN JUL AUG SEP OCT NOV DEC 23 33 20.68 Cal 03 Cal D4 22.61 Crude Oil Price Futures - Next 13 mos. Powder River Basin Coal - Monthly Avg. Prices 30 25 TO COME 20 UNDER DEVELOPMENT 15 10 APR-02 JUN-02 AUG-02 OCT-02 DEC-02 FEB-03 APR-03 MAY-02 JUL-02 SEP-02 NOV-02 JAN-03 MAR-03

### FPLE/EMT **Daily Management Report** Report Date, 3/20/2002 Fuel Prices - Historical and Futures Activity Date: 3/19/2002 Current Month Natural Gas Prices - Past 20 days Natural Gas Historical Trends - Avg. Monthly Prices 4.00 3.40 ● 2002 ▲ 2001 2.20 1.60 FEB-28 MAR-04 MAR-08 MAR-12 MAR-16 MAR-02 MAR-06 MAR-10 MAR-14 MAR-18 JAN FEB MAR APR MAY JUN JUL AUG SEP OCT NOV DEC Current Month Crude Oil Prices - Past 20 days Crude Oil Historical Trends - Monthly Avg. Prices 30 27 24 21 14 18 FEB-28 MAR-04 MAR-08 MAR-12 MAR-16 JAN FEB MAR APR MAY JUN JUL AUG SEP OCT NOV DEC MAR-02 MAR-06 MAR-10 MAR-14 MAR-18 Cal 03 3.67 3.12 Natural Gas Price Futures - Next 13 mos. Central Appalachian Coal - Monthly Avg. Prices → 2002 → 2001 APR-02 JUN-02 AUG-02 OCT-02 DEC-02 FEB-03 APR-03 MAY-02 JUL-02 SEP-02 NOV-02 JAN-03 MAR-03 JAN FEB MAR APR MAY JUN JUL AUG SEP OCT NOV DEC Cal D3 22 81 Crude Oil Price Futures - Next 13 mos. Powder River Basin Coal - Monthly Avg. Prices 35 30 25 TO COME UNDER DEVELOPMENT 10 L APR-02 JUN-02 AUG-02 OCT-02 DEC-02 FEB-03 APR-03 MAY-02 JUL-02 SEP-02 NOV-02 JAN-03 MAR-03

### FPLE/EMT **Daily Management Report** Report Date: 3/19/2002 Fuel Prices - Historical and Futures Activity Date 3/18/2002 Current Month Natural Gas Prices - Past 20 days Natural Gas Historical Trends - Avg. Monthly Prices 4.00 3.40 2.80 2.20 1.60 FEB-27 MAR-03 MAR-07 MAR-11 MAR-15 JAN FEB MAR APR MAY JUN JUL AUG SEP OCT NOV DEC MAR-01 MAR-05 MAR-09 MAR-13 MAR-17 Crude Oil Historical Trends - Monthly Avg. Prices **Current Month Crude Oil Prices - Past 20 days** 35 30 27 28 24 21 21 14 FEB-27 MAR-03 MAR-07 MAR-11 MAR-15 JAN FEB MAR APR MAY JUN JUL AUG SEP OCT NOV DEC MAR-01 MAR-05 MAR-09 MAR-13 MAR-17 Year Current 1 Mo Ago Natural Gas Price Futures - Next 13 mos. Central Appalachian Coal - Monthly Avg. Prices ⊕ Current ▲ 1 Mo Age ● 2002 ▲ 2001 10 APR-02 JUN-02 AUG-02 OCT-02 DEC-02 FEB-03 APR-03 MAY-02 JUL-02 SEP-02 NOV-02 JAN-03 MAR-03 JAN FEB MAR APR MAY JUN JUL AUG SEP OCT NOV DEC Current 1 Mo Apo Cal 03 23 61 21.35 Cal 04 Crude Oil Price Futures - Next 13 mos. Powder River Basin Coal - Monthly Avg. Prices TO COME UNDER DEVELOPMENT 16 APR-02 JUN-02 AUG-02 OCT-02 DEC-02 FEB-03 APR-03

#### FPLE/EMT Daily Management Report Report Date: 3/12/2002 Fuel Prices - Historical and Futures Activity Date: 3/11/2002 Current Month Natural Gas Prices - Past 20 days Natural Gas Historical Trends - Avg. Monthly Prices 4.00 10 3.40 8 2.80 **8** 2002 **±** 2001 2.20 1.60 1.00 L FEB-20 FEB-24 FEB-28 MAR-04 MAR-08 FEB-22 FEB-26 MAR-02 MAR-06 MAR-10 JAN FEB MAR APR MAY JUN JUL AUG SEP OCT NOV DEC Current Month Crude Oil Prices - Past 20 days Crude Oil Historical Trends - Monthly Avg. Prices 35 30 27 28 24 21 21 FEB-20 FEB-24 FEB-28 MAR-04 MAR-08 0 JAN FEB MAR APR MAY JUN JUL AUG SEP OCT NOV DEC FEB-22 FEB-26 MAR-02 MAR-06 MAR-10 Current 1 Mo Apo Natural Gas Price Futures - Next 13 mos Central Appalachian Coal - Monthly Avg. Prices 50 45 40 35 36 25 20 15 B Currerd ▲ 1 Me. Age ₩ 2002 ₩ 2001 19 APR-02 JUN-02 AUG-02 OCT-02 DEC-02 FEB-03 APR-03 MAY-02 JUL-02 SEP-02 NOV-02 JAN-03 MAR-03 JAN FEB MAR APR MAY JUN JUL AUG SEP OCT NOV DEC Current 1 Mo Ago Cal 03% 23.59 20.95 Cal Oli 23.12 20.9 Crude Oil Price Futures - Next 13 mos. Powder River Basin Coal - Monthly Avg. Prices 30 Current TO COME UNDER DEVELOPMENT 10 APR-02 JUN-02 AUG-02 OCT-02 DEC-02 FEB-03 APR-03 MAY-02 JUL-02 SEP-02 NOV-02 JAN-03 MAR-03

#### FPLE/EMT Daily Management Report Fuel Prices - Historical and Futures Activity Date: 3/7/2002 Current Month Natural Gas Prices - Past 20 days Natural Gas Historical Trends - Avg. Monthly Prices ♣ 2007 ★ 2001 1.60 1.00 FEB-16 FEB-20 FEB-24 FEB-28 MAR-04 FEB-18 FEB-22 FEB-26 MAR-02 MAR-06 JAN FEB MAR APR MAY JUN JUL AUG SEP OCT NOV DEC Crude Oil Historical Trends - Monthly Avg. Prices **Current Month Crude Oil Prices - Past 20 days** 35 30 27 28 24 21 - 2002 -±- 2001 21 18 FEB-16 FEB-20 FEB-24 FEB-28 MAR-04 0 JAN FEB MAR APR MAY JUN JUL AUG SEP OCT NOV DEC FEB-18 FEB-22 FEB-26 MAR-02 MAR-06 Current 1 Mo Ago 2.9 3.01 Natural Gas Price Futures - Next 13 mos. 40 35 30 25 ₩ 2002 A 2001 20 15 0 L APR-02 JUN-02 AUG-02 OCT-02 DEC-02 FEB-03 APR-03 MAY-02 JUL-02 SEP-02 NOV-02 JAN-03 MAR-03 JAN FEB MAR APR MAY JUN JUL AUG SEP OCT NOV DEC Current 1 Mo. Acc 20.57 200 22.91 22.5 20.54 Crude Oil Price Futures - Next 13 mos. Powder River Basin Coal - Monthly Avg. Prices SE Current TO COME UNDER DEVELOPMENT APR-02 JUN-02 AUG-02 OCT-02 DEC-02 FEB-03 APR-03 MAY-02 JUL-02 SEP-02 NOV-02 JAN-03 MAR-03

#### FPLE/EMT Daily Management Report Fuel Prices - Historical and Futures Report Date: 3/4/2002 Activity Date: 3/1/2002 Natural Gas Historical Trends - Avg. Monthly Prices Current Month Natural Gas Prices - Past 20 days 4.00 3.40 2.80 **● 2002 ★ 2001** 2.20 1.60 FI B-12 FEB-16 FEB-20 FEB-24 FEB-28 JAN FEB MAR APR MAY JUN JUL AUG SEP OCT NOV DEC FEB-14 FEB-18 FEB-22 FEB-26 MAR-02 Crude Oil Historical Trends - Monthly Avg. Prices Current Month Crude Oil Prices - Past 20 days 35 28 21 ₩ 2002 ★ 2001 14 18 7 FEB-12 FEB-16 FEB-20 FEB-24 FEB-28 JAN FEB MAR APR MAY JUN JUL AUG SEP OCT NOV DEC FEB-14 FEB-18 FEB-22 FEB-26 MAR-02

#### FPLE/EMT Daily Management Report Report Date: 2/20/2002 Fuel Prices - Historical and Futures Activity Date. 2/19/2002 Current Month Natural Gas Prices - Past 20 days Natural Gas Historical Trends - Avg. Monthly Prices 10 ₽ 2002 ± 2001 JAN-31 FEB-04 FEB-08 FEB-12 FEB-16 JAM FER MAR APR MAY JUN JUL AUG SEP OCT NOV DEC FEB-02 FEB-06 FEB-10 FEB-14 FEB-18 Current Month Crude Oil Prices - Past 20 days Crude Oil Historical Trends - Monthly Avg. Prices 35 28 21 ₩ 2002 ★ 2001 14 JAN-31 FEB-04 FEB-08 FEB-12 FEB-16 JAN FEB MAR APR MAY JUN JUL AUG SEP OCT NOV DEC FEB-02 FEB-06 FEB-10 FEB-14 FEB-18 ∂Yeer € Current 1 Mo Ag Cal 933 3.12 Cal 04.5 Natural Gas Price Futures - Next 13 mos. Central Appalachian Coal - Monthly Avg. Prices 45 48 3 30 26 20 15 ∰ Current ≜-1 Mo. Age ₩ 2002 ₩ 2001 MAR-02 MAY-02 JUL-02 SEP-02 NOV-02 JAN-03 MAR-03 JAN FEB MAR APR MAY JUN JUL AUG SEP OCT NOV DEC APR-02 JUN-02 AUG-02 OCT-02 DEC-02 FEB-03 Cal 03 2 21.02 20.17

#### FPLE/EMT Daily Management Report Report Date: 2/18/2002 Fuel Prices - Historical and Futures Activity Date: 2/15/2002 Current Month Natural Gas Prices - Past 20 days Natural Gas Historical Trends - Avg. Monthly Prices 10 ₩ 2002 ₩ 2001 FEB-02 FEB-06 FEB-10 FEB-14 JAN-29 JAN FEB MAR APR MAY JUN JUL AUG SEP OCT NOV DEC JAN-31 FEB-04 FEB-08 FEB-12 FEB-16 Current Month Crude Oil Prices - Past 20 days Crude Oil Historical Trends - Monthly Avg. Prices 35 30 28 25 21 14 JAN-29 FEB-02 FEB-06 FEB-10 FEB-14 JAN FEB MAR APR MAY JUN JUL AUG SEP OCT NOV DEC JAN-31 FEB-04 FEB-08 FEB-12 FEB-16 Current 1 Ma Ago 2.96 3.04 Central Appalachian Coal - Monthly Avg. Prices Natural Gas Price Futures - Next 13 mos. 35 30 25 20 ₩ 2002 ★ 2001 10 MAR-02 MAY-02 JUL-02 SEP-02 NOV-02 JAN-03 MAR-03 APR-02 JUN-02 AUG-02 OCT-02 DEC-02 FEB-03 JAN FEB MAR APR MAY JUN JUL AUG SEP OCT NOV DEC Current 1 Mo. Apo 21.35 20.11 20.41 Crude Oil Price Futures - Next 13 mos. Powder River Basin Coal - Monthly Avg. Prices TO COME 20 **UNDER DEVELOPMENT** 10 MAR-02 MAY-02 JUL-02 SEP-02 NOV-02 JAN-03 MAR-03 APR-02 JUN-02 AUG-02 OCT-02 DEC-02 FEB-03

#### FPL/EMT Daily Management Report Report Date. 2/11/2002 Fuel Prices - Historical and Futures Activity Date. 2/8/2002 Natural Gas Historical Trends - Avg. Monthly Prices **Current Month Natural Gas Prices** 8 **● 2002** ★ 2001 06 07 80 09 10 03 04 05 02 JAN FEB MAR APR MAY JUN JUL AUG SEP OCT NOV DEC Crude Oil Historical Trends - Monthly Avg. Prices **Current Month Crude Oil Prices** 35 35 30 28 25 21 ₩- 2002 ★- 2001 20 14 15 10 01 02 03 04 05 06 07 80 09 10 JAN FEB MAR APR MAY JUN JUL AUG SEP OCT NOV DEC Treef Current 1 Mo Ago CH 03 \* 2.96 3.05 3.05 Central Appalachian Coal - Monthly Avg. Prices Natural Gas Price Futures - Next 13 mos. 40 35 30 25 20 15 ∰ Current ± 1 Ma. Age ₩ 2002 ▲ 2001 0 L MAR-02 MAY-02 JUL-02 SEP-02 NOV-02 JAN-03 MAR-03 APR-02 JUN-02 AUG-02 OCT-02 DEC-02 FEB-03 JAN FEB MAR APR MAY JUN JUL AUG SEP OCT NOV DEC Year Current 1 Mo Ago Cal 03 20.95 21.33 21.28 Crude Oil Price Futures - Next 13 mos. Powder River Basin Coal - Monthly Avg. Prices 30 26 El Current TO COME 20 **UNDER DEVELOPMENT** 15 10 MAR-92 MAY-92 JUL-92 SEP-92 NOV-02 JAN-93 MAR-93 APR-92 JUN-92 AUG-92 OCT-92 DEC-92 FEB-93

### FPLE/EMT Daily Management Report Report Date: 2/1/2002 Fuel Prices - Historical and Futures Activity Date: 1/31/2002 Natural Gas Historical Trends - Avg. Monthly Prices **Current Month Natural Gas Prices** 10 8 ∰ 2002 ≜ 2001 JAN FEB MAR APR MAY JUN JUL AUG SEP OCT NOV DEC 01 03 05 07 09 11 13 15 17 19 21 23 25 27 29 31 02 04 06 08 10 12 14 16 18 20 22 24 26 28 30 **Current Month Crude Oil Prices** Crude Oil Historical Trends - Monthly Avg. Prices 35 30 28 25 21 ₩ 2002 •A· 2001 20 14 JAN FEB MAR APR MAY JUN JUL AUG SEP OCT NOV DEC 01 03 05 07 09 11 13 15 17 19 21 23 25 27 29 31 02 04 06 08 10 12 14 16 18 20 22 24 26 28 30 Cid 03% 2.92 3.13 CH DI 3.01 3.18 **Natural Gas Price Futures** Current 1-1-1-1 MAR-02 MAY-02 JUL-02 SEP-02 NOV-02 JAN-03 APR-02 JUN-02 AUG-02 OCT-02 DEC-02 FEB-03 Year Current 1 Mc Ago Cm 03 20.77 21.54 Cal O4% 20.96 21.44 **Crude Oil Price Futures** 35 30 26 SE Current ≜ 1 Ma. Age 20 15 MAR-02 MAY-02 JUL-02 SEP-02 NOV-02 JAN-03 APR-02 JUN-02 AUG-02 OCT-02 DEC-02 FEB-03

#### FPLE/EMT **Daily Management Report** Fuel Prices - Historical and Futures Report Date, 1/7/2002 御部 Current 1 Mo Ago 3 07 3 21 3 12 Natural Gas Price Futures Natural Gas Historical Trends - Avg Monthly Prices 10.00 9 00 8 00 7.00 6.00 5.00 4.00 3.00 7.00 ■ Gurrent ≜ 1 No Age 02 APR-02 JUN-02 AUG-02 OCT-07 DEC-02 FEB-03 MAR-02 MAY-02 JUL-02 SEP-02 NOV-02 JAN-03 JAN FEB MAR APR MAY JUN JUL AUG SEP OCT NOV DEC 1 Mo Ago 20 96 21.21 **Crude Oil Price Futures** Crude Oil Historical Trends - Monthly Avg. Prices 30.00 25.00 25 20.00 **⊞** Current ▲ 1 Me, Age ● 2002 ▲ 2001 20 15.00 10.00 10 5.00 0.00 FEB-02 APR-42 JUN-02 AUG-02 OCT-02 DEC-02 FEB-03 MAR-02 MAY-02 JUL-02 SEP-02 NOV-02 JAN-03 JAN FEB MAR APR MAY JUN JUL AUG SEP OCT HOV DEC