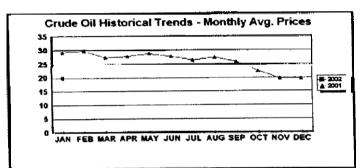

# FPLE/EMT Daily Management Report Fuel Prices - Historical and Futures Report Date. 3/29/2002 Activity Date. 3/28/2002 Natural Gas Historical Trends - Avg. Monthly Prices Current Month Natural Gas Prices - Past 20 days