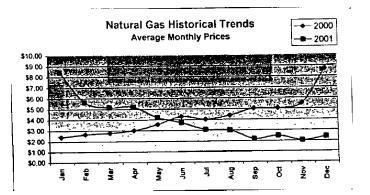

#### FPLE/EMT **Daily Management Report** Report Date 3/22/2002 Fuel Prices - Historical and Futures Activity Date, 3/21/2002 Current Month Natural Gas Prices - Past 20 days Natural Gas Historical Trends - Avg. Monthly Prices 4.00 10 3.40 8 2.80 6 **8** 2002 ▲ 2001 2.20 1.60 1.00 L MAR-02 MAR-06 MAR-10 MAR-14 MAR-18 MAR-04 MAR-08 MAR-12 MAR-16 MAR-20 JAN FEB MAR APR MAY JUN JUL AUG SEP OCT NOV DEC Current Month Crude Oil Prices - Past 20 days Crude Oil Historical Trends - Monthly Avg. Prices 35 28 27 14 18 MAR-02 MAR-06 MAR-10 MAR-14 MAR-18 JAN FEB MAR APR MAY JUN JUL AUG SEP OCT NOV DEC MAR-04 MAR-08 MAR-12 MAR-16 MAR-20 Year Current 1 Mo, Ago Cal 03 3.17 Central Appalachian Coal - Monthly Avg. Prices Natural Gas Price Futures - Next 13 mos. ● 2002 ▲ 2001 10 0 APR-02 JUN-02 AUG-02 OCT-02 DEC-02 FEB-03 APR-03 MAY-02 JUL-02 SEP-02 NOV-02 JAN-03 MAR-03 JAN FEB MAR APR MAY JUN JUL AUG SEP OCT NOV DEC Current h Mo Apo 23 88 Cal 03 20.97 23 16 Crude Oil Price Futures - Next 13 mos. Powder River Basin Coal - Monthly Avg. Prices 30 25 TO COME 20 **UNDER DEVELOPMENT** 15 APR-02 JUN-02 AUG-02 OCT-02 DEC-02 FEB-03 APR-03 MAY-02 JUL-02 SEP-02 NOV-02 JAN-03 MAR-03