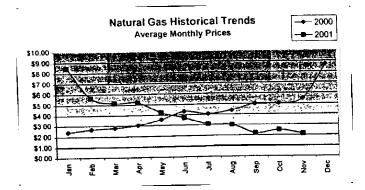

#### FPLE/EMT **Daily Management Report** Report Date 3/22/2002 Fuel Prices - Historical and Futures Activity Date, 3/21/2002 Current Month Natural Gas Prices - Past 20 days Natural Gas Historical Trends - Avg. Monthly Prices 4.00 10 3.40 8 2.80 6 **8** 2002 ▲ 2001 2.20 1.60 1.00 L MAR-02 MAR-06 MAR-10 MAR-14 MAR-18 MAR-04 MAR-08 MAR-12 MAR-16 MAR-20 JAN FEB MAR APR MAY JUN JUL AUG SEP OCT NOV DEC Current Month Crude Oil Prices - Past 20 days Crude Oil Historical Trends - Monthly Avg. Prices 35 28 27 14 18 MAR-02 MAR-06 MAR-10 MAR-14 MAR-18 JAN FEB MAR APR MAY JUN JUL AUG SEP OCT NOV DEC MAR-04 MAR-08 MAR-12 MAR-16 MAR-20 Year Current 1 Mo, Ago Cal 03 3.17 Central Appalachian Coal - Monthly Avg. Prices Natural Gas Price Futures - Next 13 mos. ● 2002 ▲ 2001 10 0 APR-02 JUN-02 AUG-02 OCT-02 DEC-02 FEB-03 APR-03 MAY-02 JUL-02 SEP-02 NOV-02 JAN-03 MAR-03 JAN FEB MAR APR MAY JUN JUL AUG SEP OCT NOV DEC Current h Mo Apo 23 88 Cal 03 20.97 23 16 Crude Oil Price Futures - Next 13 mos. Powder River Basin Coal - Monthly Avg. Prices 30 25 TO COME 20 **UNDER DEVELOPMENT** 15 APR-02 JUN-02 AUG-02 OCT-02 DEC-02 FEB-03 APR-03 MAY-02 JUL-02 SEP-02 NOV-02 JAN-03 MAR-03

#### FPLE/EMT Daily Management Report Report Date: 3/21/2002 Fuel Prices - Historical and Futures Activity Date. 3/20/2002 Current Month Natural Gas Prices - Past 20 days Natural Gas Historical Trends - Avg. Monthly Prices 4.00 10 3.40 2.80 2.20 1.60 MAR-01 MAR-05 MAR-09 MAR-13 MAR-17 MAR-03 MAR-07 MAR-11 MAR-15 MAR-19 JAN FEB MAR APR MAY JUN JUL AUG SEP OCT NOV DEC Current Month Crude Oil Prices - Past 20 days Crude Oil Historical Trends - Monthly Avg. Prices 30 35 21 14 18 7 MAR-01 MAR-05 MAR-09 MAR-13 MAR-17 0 JAN FEB MAR APR MAY JUN JUL AUG SEP OCT NOV DEC MAR-03 MAR-07 MAR-11 MAR-15 MAR-19 Cal 03 Cal 04 Natural Gas Price Futures - Next 13 mos. Central Appalachian Coal - Monthly Avg. Prices 40 35 ● 2002 ▲ 2001 0 APR-02 JUN-02 AUG-02 OCT-02 DEC-02 FEB-03 APR-03 MAY-02 JUL-02 SEP-03 NOV-02 JAN-03 MAR-03 JAN FEB MAR APR MAY JUN JUL AUG SEP OCT NOV DEC 23 33 20.68 Cal 03 Cal D4 22.61 Crude Oil Price Futures - Next 13 mos. Powder River Basin Coal - Monthly Avg. Prices 30 25 TO COME 20 UNDER DEVELOPMENT 15 10 APR-02 JUN-02 AUG-02 OCT-02 DEC-02 FEB-03 APR-03 MAY-02 JUL-02 SEP-02 NOV-02 JAN-03 MAR-03

### FPLE/EMT **Daily Management Report** Report Date, 3/20/2002 Fuel Prices - Historical and Futures Activity Date: 3/19/2002 Current Month Natural Gas Prices - Past 20 days Natural Gas Historical Trends - Avg. Monthly Prices 4.00 3.40 ● 2002 ▲ 2001 2.20 1.60 FEB-28 MAR-04 MAR-08 MAR-12 MAR-16 MAR-02 MAR-06 MAR-10 MAR-14 MAR-18 JAN FEB MAR APR MAY JUN JUL AUG SEP OCT NOV DEC Current Month Crude Oil Prices - Past 20 days Crude Oil Historical Trends - Monthly Avg. Prices 30 27 24 21 14 18 FEB-28 MAR-04 MAR-08 MAR-12 MAR-16 JAN FEB MAR APR MAY JUN JUL AUG SEP OCT NOV DEC MAR-02 MAR-06 MAR-10 MAR-14 MAR-18 Cal 03 3.67 3.12 Natural Gas Price Futures - Next 13 mos. Central Appalachian Coal - Monthly Avg. Prices → 2002 → 2001 APR-02 JUN-02 AUG-02 OCT-02 DEC-02 FEB-03 APR-03 MAY-02 JUL-02 SEP-02 NOV-02 JAN-03 MAR-03 JAN FEB MAR APR MAY JUN JUL AUG SEP OCT NOV DEC Cal D3 22 81 Crude Oil Price Futures - Next 13 mos. Powder River Basin Coal - Monthly Avg. Prices 35 30 25 TO COME UNDER DEVELOPMENT 10 L APR-02 JUN-02 AUG-02 OCT-02 DEC-02 FEB-03 APR-03 MAY-02 JUL-02 SEP-02 NOV-02 JAN-03 MAR-03

### FPLE/EMT **Daily Management Report** Report Date: 3/19/2002 Fuel Prices - Historical and Futures Activity Date 3/18/2002 Current Month Natural Gas Prices - Past 20 days Natural Gas Historical Trends - Avg. Monthly Prices 4.00 3.40 2.80 2.20 1.60 FEB-27 MAR-03 MAR-07 MAR-11 MAR-15 JAN FEB MAR APR MAY JUN JUL AUG SEP OCT NOV DEC MAR-01 MAR-05 MAR-09 MAR-13 MAR-17 Crude Oil Historical Trends - Monthly Avg. Prices **Current Month Crude Oil Prices - Past 20 days** 35 30 27 28 24 21 21 14 FEB-27 MAR-03 MAR-07 MAR-11 MAR-15 JAN FEB MAR APR MAY JUN JUL AUG SEP OCT NOV DEC MAR-01 MAR-05 MAR-09 MAR-13 MAR-17 Year Current 1 Mo Ago Natural Gas Price Futures - Next 13 mos. Central Appalachian Coal - Monthly Avg. Prices ⊕ Current ▲ 1 Mo Age ● 2002 ▲ 2001 10 APR-02 JUN-02 AUG-02 OCT-02 DEC-02 FEB-03 APR-03 MAY-02 JUL-02 SEP-02 NOV-02 JAN-03 MAR-03 JAN FEB MAR APR MAY JUN JUL AUG SEP OCT NOV DEC Current 1 Mo Apo Cal 03 23 61 21.35 Cal 04 Crude Oil Price Futures - Next 13 mos. Powder River Basin Coal - Monthly Avg. Prices TO COME UNDER DEVELOPMENT 16 APR-02 JUN-02 AUG-02 OCT-02 DEC-02 FEB-03 APR-03

#### FPLE/EMT Daily Management Report Report Date: 3/12/2002 Fuel Prices - Historical and Futures Activity Date: 3/11/2002 Current Month Natural Gas Prices - Past 20 days Natural Gas Historical Trends - Avg. Monthly Prices 4.00 10 3.40 8 2.80 **8** 2002 **±** 2001 2.20 1.60 1.00 L FEB-20 FEB-24 FEB-28 MAR-04 MAR-08 FEB-22 FEB-26 MAR-02 MAR-06 MAR-10 JAN FEB MAR APR MAY JUN JUL AUG SEP OCT NOV DEC Current Month Crude Oil Prices - Past 20 days Crude Oil Historical Trends - Monthly Avg. Prices 35 30 27 28 24 21 21 FEB-20 FEB-24 FEB-28 MAR-04 MAR-08 0 JAN FEB MAR APR MAY JUN JUL AUG SEP OCT NOV DEC FEB-22 FEB-26 MAR-02 MAR-06 MAR-10 Current 1 Mo Apo Natural Gas Price Futures - Next 13 mos Central Appalachian Coal - Monthly Avg. Prices 50 45 40 35 36 25 20 15 B Currerd ▲ 1 Me. Age ₩ 2002 ₩ 2001 19 APR-02 JUN-02 AUG-02 OCT-02 DEC-02 FEB-03 APR-03 MAY-02 JUL-02 SEP-02 NOV-02 JAN-03 MAR-03 JAN FEB MAR APR MAY JUN JUL AUG SEP OCT NOV DEC Current 1 Mo Ago Cal 03% 23.59 20.95 Cal Oli 23.12 20.9 Crude Oil Price Futures - Next 13 mos. Powder River Basin Coal - Monthly Avg. Prices 30 Current TO COME UNDER DEVELOPMENT 10 APR-02 JUN-02 AUG-02 OCT-02 DEC-02 FEB-03 APR-03 MAY-02 JUL-02 SEP-02 NOV-02 JAN-03 MAR-03

#### FPLE/EMT Daily Management Report Fuel Prices - Historical and Futures Activity Date: 3/7/2002 Current Month Natural Gas Prices - Past 20 days Natural Gas Historical Trends - Avg. Monthly Prices ♣ 2007 ★ 2001 1.60 1.00 FEB-16 FEB-20 FEB-24 FEB-28 MAR-04 FEB-18 FEB-22 FEB-26 MAR-02 MAR-06 JAN FEB MAR APR MAY JUN JUL AUG SEP OCT NOV DEC Crude Oil Historical Trends - Monthly Avg. Prices **Current Month Crude Oil Prices - Past 20 days** 35 30 27 28 24 21 - 2002 -±- 2001 21 18 FEB-16 FEB-20 FEB-24 FEB-28 MAR-04 0 JAN FEB MAR APR MAY JUN JUL AUG SEP OCT NOV DEC FEB-18 FEB-22 FEB-26 MAR-02 MAR-06 Current 1 Mo Ago 2.9 3.01 Natural Gas Price Futures - Next 13 mos. 40 35 30 25 ₩ 2002 A 2001 20 15 0 L APR-02 JUN-02 AUG-02 OCT-02 DEC-02 FEB-03 APR-03 MAY-02 JUL-02 SEP-02 NOV-02 JAN-03 MAR-03 JAN FEB MAR APR MAY JUN JUL AUG SEP OCT NOV DEC Current 1 Mo. Acc 20.57 200 22.91 22.5 20.54 Crude Oil Price Futures - Next 13 mos. Powder River Basin Coal - Monthly Avg. Prices SE Current TO COME UNDER DEVELOPMENT APR-02 JUN-02 AUG-02 OCT-02 DEC-02 FEB-03 APR-03 MAY-02 JUL-02 SEP-02 NOV-02 JAN-03 MAR-03

#### FPLE/EMT Daily Management Report Report Date: 2/20/2002 Fuel Prices - Historical and Futures Activity Date. 2/19/2002 Current Month Natural Gas Prices - Past 20 days Natural Gas Historical Trends - Avg. Monthly Prices 10 ₽ 2002 ± 2001 JAN-31 FEB-04 FEB-08 FEB-12 FEB-16 JAM FER MAR APR MAY JUN JUL AUG SEP OCT NOV DEC FEB-02 FEB-06 FEB-10 FEB-14 FEB-18 Current Month Crude Oil Prices - Past 20 days Crude Oil Historical Trends - Monthly Avg. Prices 35 28 21 ₩ 2002 ★ 2001 14 JAN-31 FEB-04 FEB-08 FEB-12 FEB-16 JAN FEB MAR APR MAY JUN JUL AUG SEP OCT NOV DEC FEB-02 FEB-06 FEB-10 FEB-14 FEB-18 ∂Yeer € Current 1 Mo Ag Cal 933 3.12 Cal 04.5 Natural Gas Price Futures - Next 13 mos. Central Appalachian Coal - Monthly Avg. Prices 45 48 3 30 26 20 15 ∰ Current ≜-1 Mo. Age ₩ 2002 ₩ 2001 MAR-02 MAY-02 JUL-02 SEP-02 NOV-02 JAN-03 MAR-03 JAN FEB MAR APR MAY JUN JUL AUG SEP OCT NOV DEC APR-02 JUN-02 AUG-02 OCT-02 DEC-02 FEB-03 Cal 03 2 21.02 20.17

#### FPLE/EMT Daily Management Report Report Date: 2/18/2002 Fuel Prices - Historical and Futures Activity Date: 2/15/2002 Current Month Natural Gas Prices - Past 20 days Natural Gas Historical Trends - Avg. Monthly Prices 10 ₩ 2002 ₩ 2001 FEB-02 FEB-06 FEB-10 FEB-14 JAN-29 JAN FEB MAR APR MAY JUN JUL AUG SEP OCT NOV DEC JAN-31 FEB-04 FEB-08 FEB-12 FEB-16 Current Month Crude Oil Prices - Past 20 days Crude Oil Historical Trends - Monthly Avg. Prices 35 30 28 25 21 14 JAN-29 FEB-02 FEB-06 FEB-10 FEB-14 JAN FEB MAR APR MAY JUN JUL AUG SEP OCT NOV DEC JAN-31 FEB-04 FEB-08 FEB-12 FEB-16 Current 1 Ma Ago 2.96 3.04 Central Appalachian Coal - Monthly Avg. Prices Natural Gas Price Futures - Next 13 mos. 35 30 25 20 ₩ 2002 ★ 2001 10 MAR-02 MAY-02 JUL-02 SEP-02 NOV-02 JAN-03 MAR-03 APR-02 JUN-02 AUG-02 OCT-02 DEC-02 FEB-03 JAN FEB MAR APR MAY JUN JUL AUG SEP OCT NOV DEC Current 1 Mo. Apo 21.35 20.11 20.41 Crude Oil Price Futures - Next 13 mos. Powder River Basin Coal - Monthly Avg. Prices TO COME 20 **UNDER DEVELOPMENT** 10 MAR-02 MAY-02 JUL-02 SEP-02 NOV-02 JAN-03 MAR-03 APR-02 JUN-02 AUG-02 OCT-02 DEC-02 FEB-03

#### FPL/EMT Daily Management Report Report Date. 2/11/2002 Fuel Prices - Historical and Futures Activity Date. 2/8/2002 Natural Gas Historical Trends - Avg. Monthly Prices **Current Month Natural Gas Prices** 8 **● 2002** ★ 2001 06 07 80 09 10 03 04 05 02 JAN FEB MAR APR MAY JUN JUL AUG SEP OCT NOV DEC Crude Oil Historical Trends - Monthly Avg. Prices **Current Month Crude Oil Prices** 35 35 30 28 25 21 ₩- 2002 ★- 2001 20 14 15 10 01 02 03 04 05 06 07 80 09 10 JAN FEB MAR APR MAY JUN JUL AUG SEP OCT NOV DEC Treef Current 1 Mo Ago CH 03 \* 2.96 3.05 3.05 Central Appalachian Coal - Monthly Avg. Prices Natural Gas Price Futures - Next 13 mos. 40 35 30 25 20 15 ∰ Current ± 1 Ma. Age ₩ 2002 ▲ 2001 0 L MAR-02 MAY-02 JUL-02 SEP-02 NOV-02 JAN-03 MAR-03 APR-02 JUN-02 AUG-02 OCT-02 DEC-02 FEB-03 JAN FEB MAR APR MAY JUN JUL AUG SEP OCT NOV DEC Year Current 1 Mo Ago Cal 03 20.95 21.33 21.28 Crude Oil Price Futures - Next 13 mos. Powder River Basin Coal - Monthly Avg. Prices 30 26 El Current TO COME 20 **UNDER DEVELOPMENT** 15 10 MAR-92 MAY-92 JUL-92 SEP-92 NOV-02 JAN-93 MAR-93 APR-92 JUN-92 AUG-92 OCT-92 DEC-92 FEB-93

### FPLE/EMT Daily Management Report Report Date: 2/1/2002 Fuel Prices - Historical and Futures Activity Date: 1/31/2002 Natural Gas Historical Trends - Avg. Monthly Prices **Current Month Natural Gas Prices** 10 8 ∰ 2002 ≜ 2001 JAN FEB MAR APR MAY JUN JUL AUG SEP OCT NOV DEC 01 03 05 07 09 11 13 15 17 19 21 23 25 27 29 31 02 04 06 08 10 12 14 16 18 20 22 24 26 28 30 **Current Month Crude Oil Prices** Crude Oil Historical Trends - Monthly Avg. Prices 35 30 28 25 21 ₩ 2002 •A· 2001 20 14 JAN FEB MAR APR MAY JUN JUL AUG SEP OCT NOV DEC 01 03 05 07 09 11 13 15 17 19 21 23 25 27 29 31 02 04 06 08 10 12 14 16 18 20 22 24 26 28 30 Cid 03% 2.92 3.13 CH DI 3.01 3.18 **Natural Gas Price Futures** Current 1-1-1-1 MAR-02 MAY-02 JUL-02 SEP-02 NOV-02 JAN-03 APR-02 JUN-02 AUG-02 OCT-02 DEC-02 FEB-03 Year Current 1 Mc Ago Cm 03 20.77 21.54 Cal O4% 20.96 21.44 **Crude Oil Price Futures** 35 30 26 SE Current ≜ 1 Ma. Age 20 15 MAR-02 MAY-02 JUL-02 SEP-02 NOV-02 JAN-03 APR-02 JUN-02 AUG-02 OCT-02 DEC-02 FEB-03

#### FPLE/EMT **Daily Management Report** Fuel Prices - Historical and Futures Report Date, 1/7/2002 御部 Current 1 Mo Ago 3 07 3 21 3 12 Natural Gas Price Futures Natural Gas Historical Trends - Avg Monthly Prices 10.00 9 00 8 00 7.00 6.00 5.00 4.00 3.00 7.00 ■ Gurrent ≜ 1 No Age 02 APR-02 JUN-02 AUG-02 OCT-07 DEC-02 FEB-03 MAR-02 MAY-02 JUL-02 SEP-02 NOV-02 JAN-03 JAN FEB MAR APR MAY JUN JUL AUG SEP OCT NOV DEC 1 Mo Ago 20 96 21.21 **Crude Oil Price Futures** Crude Oil Historical Trends - Monthly Avg. Prices 30.00 25.00 25 20.00 **⊞** Current ▲ 1 Me, Age ● 2002 ▲ 2001 20 15.00 10.00 10 5.00 0.00 FEB-02 APR-42 JUN-02 AUG-02 OCT-02 DEC-02 FEB-03 MAR-02 MAY-02 JUL-02 SEP-02 NOV-02 JAN-03 JAN FEB MAR APR MAY JUN JUL AUG SEP OCT HOV DEC