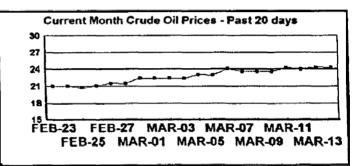

# FPLE/EMT Daily Management Report Fuel Prices - Historical and Futures Report Date. 3/29/2002 Activity Date. 3/28/2002 Natural Gas Historical Trends - Avg. Monthly Prices Current Month Natural Gas Prices - Past 20 days