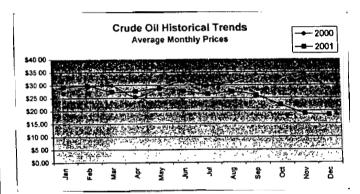

#### FPLE/EMT **Daily Management Report** Report Date 3/22/2002 Fuel Prices - Historical and Futures Activity Date, 3/21/2002 Current Month Natural Gas Prices - Past 20 days Natural Gas Historical Trends - Avg. Monthly Prices 4.00 10 3.40 8 2.80 6 **8** 2002 ▲ 2001 2.20 1.60 1.00 L MAR-02 MAR-06 MAR-10 MAR-14 MAR-18 MAR-04 MAR-08 MAR-12 MAR-16 MAR-20 JAN FEB MAR APR MAY JUN JUL AUG SEP OCT NOV DEC Current Month Crude Oil Prices - Past 20 days Crude Oil Historical Trends - Monthly Avg. Prices 35 28 27 14 18 MAR-02 MAR-06 MAR-10 MAR-14 MAR-18 JAN FEB MAR APR MAY JUN JUL AUG SEP OCT NOV DEC MAR-04 MAR-08 MAR-12 MAR-16 MAR-20 Year Current 1 Mo, Ago Cal 03 3.17 Central Appalachian Coal - Monthly Avg. Prices Natural Gas Price Futures - Next 13 mos. ● 2002 ▲ 2001 10 0 APR-02 JUN-02 AUG-02 OCT-02 DEC-02 FEB-03 APR-03 MAY-02 JUL-02 SEP-02 NOV-02 JAN-03 MAR-03 JAN FEB MAR APR MAY JUN JUL AUG SEP OCT NOV DEC Current h Mo Apo 23 88 Cal 03 20.97 23 16 Crude Oil Price Futures - Next 13 mos. Powder River Basin Coal - Monthly Avg. Prices 30 25 TO COME 20 **UNDER DEVELOPMENT** 15 APR-02 JUN-02 AUG-02 OCT-02 DEC-02 FEB-03 APR-03 MAY-02 JUL-02 SEP-02 NOV-02 JAN-03 MAR-03

#### FPLE/EMT Daily Management Report Report Date: 3/21/2002 Fuel Prices - Historical and Futures Activity Date. 3/20/2002 Current Month Natural Gas Prices - Past 20 days Natural Gas Historical Trends - Avg. Monthly Prices 4.00 10 3.40 2.80 2.20 1.60 MAR-01 MAR-05 MAR-09 MAR-13 MAR-17 MAR-03 MAR-07 MAR-11 MAR-15 MAR-19 JAN FEB MAR APR MAY JUN JUL AUG SEP OCT NOV DEC Current Month Crude Oil Prices - Past 20 days Crude Oil Historical Trends - Monthly Avg. Prices 30 35 21 14 18 7 MAR-01 MAR-05 MAR-09 MAR-13 MAR-17 0 JAN FEB MAR APR MAY JUN JUL AUG SEP OCT NOV DEC MAR-03 MAR-07 MAR-11 MAR-15 MAR-19 Cal 03 Cal 04 Natural Gas Price Futures - Next 13 mos. Central Appalachian Coal - Monthly Avg. Prices 40 35 ● 2002 ▲ 2001 0 APR-02 JUN-02 AUG-02 OCT-02 DEC-02 FEB-03 APR-03 MAY-02 JUL-02 SEP-03 NOV-02 JAN-03 MAR-03 JAN FEB MAR APR MAY JUN JUL AUG SEP OCT NOV DEC 23 33 20.68 Cal 03 Cal D4 22.61 Crude Oil Price Futures - Next 13 mos. Powder River Basin Coal - Monthly Avg. Prices 30 25 TO COME 20 UNDER DEVELOPMENT 15 10 APR-02 JUN-02 AUG-02 OCT-02 DEC-02 FEB-03 APR-03 MAY-02 JUL-02 SEP-02 NOV-02 JAN-03 MAR-03

### FPLE/EMT **Daily Management Report** Report Date, 3/20/2002 Fuel Prices - Historical and Futures Activity Date: 3/19/2002 Current Month Natural Gas Prices - Past 20 days Natural Gas Historical Trends - Avg. Monthly Prices 4.00 3.40 ● 2002 ▲ 2001 2.20 1.60 FEB-28 MAR-04 MAR-08 MAR-12 MAR-16 MAR-02 MAR-06 MAR-10 MAR-14 MAR-18 JAN FEB MAR APR MAY JUN JUL AUG SEP OCT NOV DEC Current Month Crude Oil Prices - Past 20 days Crude Oil Historical Trends - Monthly Avg. Prices 30 27 24 21 14 18 FEB-28 MAR-04 MAR-08 MAR-12 MAR-16 JAN FEB MAR APR MAY JUN JUL AUG SEP OCT NOV DEC MAR-02 MAR-06 MAR-10 MAR-14 MAR-18 Cal 03 3.67 3.12 Natural Gas Price Futures - Next 13 mos. Central Appalachian Coal - Monthly Avg. Prices → 2002 → 2001 APR-02 JUN-02 AUG-02 OCT-02 DEC-02 FEB-03 APR-03 MAY-02 JUL-02 SEP-02 NOV-02 JAN-03 MAR-03 JAN FEB MAR APR MAY JUN JUL AUG SEP OCT NOV DEC Cal D3 22 81 Crude Oil Price Futures - Next 13 mos. Powder River Basin Coal - Monthly Avg. Prices 35 30 25 TO COME UNDER DEVELOPMENT 10 L APR-02 JUN-02 AUG-02 OCT-02 DEC-02 FEB-03 APR-03 MAY-02 JUL-02 SEP-02 NOV-02 JAN-03 MAR-03

### FPLE/EMT **Daily Management Report** Report Date: 3/19/2002 Fuel Prices - Historical and Futures Activity Date 3/18/2002 Current Month Natural Gas Prices - Past 20 days Natural Gas Historical Trends - Avg. Monthly Prices 4.00 3.40 2.80 2.20 1.60 FEB-27 MAR-03 MAR-07 MAR-11 MAR-15 JAN FEB MAR APR MAY JUN JUL AUG SEP OCT NOV DEC MAR-01 MAR-05 MAR-09 MAR-13 MAR-17 Crude Oil Historical Trends - Monthly Avg. Prices **Current Month Crude Oil Prices - Past 20 days** 35 30 27 28 24 21 21 14 FEB-27 MAR-03 MAR-07 MAR-11 MAR-15 JAN FEB MAR APR MAY JUN JUL AUG SEP OCT NOV DEC MAR-01 MAR-05 MAR-09 MAR-13 MAR-17 Year Current 1 Mo Ago Natural Gas Price Futures - Next 13 mos. Central Appalachian Coal - Monthly Avg. Prices ⊕ Current ▲ 1 Mo Age ● 2002 ▲ 2001 10 APR-02 JUN-02 AUG-02 OCT-02 DEC-02 FEB-03 APR-03 MAY-02 JUL-02 SEP-02 NOV-02 JAN-03 MAR-03 JAN FEB MAR APR MAY JUN JUL AUG SEP OCT NOV DEC Current 1 Mo Apo Cal 03 23 61 21.35 Cal 04 Crude Oil Price Futures - Next 13 mos. Powder River Basin Coal - Monthly Avg. Prices TO COME UNDER DEVELOPMENT 16 APR-02 JUN-02 AUG-02 OCT-02 DEC-02 FEB-03 APR-03

#### FPLE/EMT Daily Management Report Report Date: 3/12/2002 Fuel Prices - Historical and Futures Activity Date: 3/11/2002 Current Month Natural Gas Prices - Past 20 days Natural Gas Historical Trends - Avg. Monthly Prices 4.00 10 3.40 8 2.80 **8** 2002 **±** 2001 2.20 1.60 1.00 L FEB-20 FEB-24 FEB-28 MAR-04 MAR-08 FEB-22 FEB-26 MAR-02 MAR-06 MAR-10 JAN FEB MAR APR MAY JUN JUL AUG SEP OCT NOV DEC Current Month Crude Oil Prices - Past 20 days Crude Oil Historical Trends - Monthly Avg. Prices 35 30 27 28 24 21 21 FEB-20 FEB-24 FEB-28 MAR-04 MAR-08 0 JAN FEB MAR APR MAY JUN JUL AUG SEP OCT NOV DEC FEB-22 FEB-26 MAR-02 MAR-06 MAR-10 Current 1 Mo Apo Natural Gas Price Futures - Next 13 mos Central Appalachian Coal - Monthly Avg. Prices 50 45 40 35 36 25 20 15 B Currerd ▲ 1 Me. Age ₩ 2002 ₩ 2001 19 APR-02 JUN-02 AUG-02 OCT-02 DEC-02 FEB-03 APR-03 MAY-02 JUL-02 SEP-02 NOV-02 JAN-03 MAR-03 JAN FEB MAR APR MAY JUN JUL AUG SEP OCT NOV DEC Current 1 Mo Ago Cal 03% 23.59 20.95 Cal Oli 23.12 20.9 Crude Oil Price Futures - Next 13 mos. Powder River Basin Coal - Monthly Avg. Prices 30 Current TO COME UNDER DEVELOPMENT 10 APR-02 JUN-02 AUG-02 OCT-02 DEC-02 FEB-03 APR-03 MAY-02 JUL-02 SEP-02 NOV-02 JAN-03 MAR-03

#### FPLE/EMT Daily Management Report Fuel Prices - Historical and Futures Activity Date: 3/7/2002 Current Month Natural Gas Prices - Past 20 days Natural Gas Historical Trends - Avg. Monthly Prices ♣ 2007 ★ 2001 1.60 1.00 FEB-16 FEB-20 FEB-24 FEB-28 MAR-04 FEB-18 FEB-22 FEB-26 MAR-02 MAR-06 JAN FEB MAR APR MAY JUN JUL AUG SEP OCT NOV DEC Crude Oil Historical Trends - Monthly Avg. Prices **Current Month Crude Oil Prices - Past 20 days** 35 30 27 28 24 21 - 2002 -±- 2001 21 18 FEB-16 FEB-20 FEB-24 FEB-28 MAR-04 0 JAN FEB MAR APR MAY JUN JUL AUG SEP OCT NOV DEC FEB-18 FEB-22 FEB-26 MAR-02 MAR-06 Current 1 Mo Ago 2.9 3.01 Natural Gas Price Futures - Next 13 mos. 40 35 30 25 ₩ 2002 A 2001 20 15 0 L APR-02 JUN-02 AUG-02 OCT-02 DEC-02 FEB-03 APR-03 MAY-02 JUL-02 SEP-02 NOV-02 JAN-03 MAR-03 JAN FEB MAR APR MAY JUN JUL AUG SEP OCT NOV DEC Current 1 Mo. Acc 20.57 200 22.91 22.5 20.54 Crude Oil Price Futures - Next 13 mos. Powder River Basin Coal - Monthly Avg. Prices SE Current TO COME UNDER DEVELOPMENT APR-02 JUN-02 AUG-02 OCT-02 DEC-02 FEB-03 APR-03 MAY-02 JUL-02 SEP-02 NOV-02 JAN-03 MAR-03

#### FPLE/EMT Daily Management Report Fuel Prices - Historical and Futures Report Date: 3/4/2002 Activity Date: 3/1/2002 Natural Gas Historical Trends - Avg. Monthly Prices Current Month Natural Gas Prices - Past 20 days 4.00 3.40 2.80 **● 2002 ★ 2001** 2.20 1.60 FI B-12 FEB-16 FEB-20 FEB-24 FEB-28 JAN FEB MAR APR MAY JUN JUL AUG SEP OCT NOV DEC FEB-14 FEB-18 FEB-22 FEB-26 MAR-02 Crude Oil Historical Trends - Monthly Avg. Prices Current Month Crude Oil Prices - Past 20 days 35 28 21 ₩ 2002 ★ 2001 14 18 7 FEB-12 FEB-16 FEB-20 FEB-24 FEB-28 JAN FEB MAR APR MAY JUN JUL AUG SEP OCT NOV DEC FEB-14 FEB-18 FEB-22 FEB-26 MAR-02

#### FPLE/EMT Daily Management Report (1986) Report Date: 2/27/2002 Fuel Prices - Historical and Futures Activity Date, 2/26/2002 Current Month Natural Gas Prices - Past 20 days Natural Gas Historical Trends - Avg. Monthly Prices 3.40 8 2.80 2.20 1.60 1.00 FEB-07 FEB-11 FEB-15 FEB-19 FEB-23 JAN FER MAR APR MAY JUN JUL AUG SEP OCT NOV DEC FEB-09 FEB-13 FEB-17 FEB-21 FEB-25 Crude Oil Historical Trends - Monthly Avg. Prices 30 35

# FPLE/EMT Daily Management Report

**Fuel Prices - Historical and Futures** 

Report Date: 2/26/2002 Activity Date: 2/25/2002

Powder River Basin Coal - Monthly Avg. Prices

TO COME

UNDER DEVELOPMENT

# FPLE/EMT Daily Management Report Fuel Prices - Historical and Futures Report Date: 2/22/2002 Activity Date: 2/21/2002

Powder River Basin Coal - Monthly Avg. Prices

TO COME

UNDER DEVELOPMENT

#### FPLE/EMT Daily Management Report Report Date: 2/20/2002 Fuel Prices - Historical and Futures Activity Date. 2/19/2002 Current Month Natural Gas Prices - Past 20 days Natural Gas Historical Trends - Avg. Monthly Prices 10 ₽ 2002 ± 2001 JAN-31 FEB-04 FEB-08 FEB-12 FEB-16 JAM FER MAR APR MAY JUN JUL AUG SEP OCT NOV DEC FEB-02 FEB-06 FEB-10 FEB-14 FEB-18 Current Month Crude Oil Prices - Past 20 days Crude Oil Historical Trends - Monthly Avg. Prices 35 28 21 ₩ 2002 ★ 2001 14 JAN-31 FEB-04 FEB-08 FEB-12 FEB-16 JAN FEB MAR APR MAY JUN JUL AUG SEP OCT NOV DEC FEB-02 FEB-06 FEB-10 FEB-14 FEB-18 ∂Yeer € Current 1 Mo Ag Cal 933 3.12 Cal 04.5 Natural Gas Price Futures - Next 13 mos. Central Appalachian Coal - Monthly Avg. Prices 45 48 3 30 26 20 15 ∰ Current ≜-1 Mo. Age ₩ 2002 ₩ 2001 MAR-02 MAY-02 JUL-02 SEP-02 NOV-02 JAN-03 MAR-03 JAN FEB MAR APR MAY JUN JUL AUG SEP OCT NOV DEC APR-02 JUN-02 AUG-02 OCT-02 DEC-02 FEB-03 Cal 03 2 21.02 20.17

#### FPLE/EMT Daily Management Report Report Date: 2/18/2002 Fuel Prices - Historical and Futures Activity Date: 2/15/2002 Current Month Natural Gas Prices - Past 20 days Natural Gas Historical Trends - Avg. Monthly Prices 10 ₩ 2002 ₩ 2001 FEB-02 FEB-06 FEB-10 FEB-14 JAN-29 JAN FEB MAR APR MAY JUN JUL AUG SEP OCT NOV DEC JAN-31 FEB-04 FEB-08 FEB-12 FEB-16 Current Month Crude Oil Prices - Past 20 days Crude Oil Historical Trends - Monthly Avg. Prices 35 30 28 25 21 14 JAN-29 FEB-02 FEB-06 FEB-10 FEB-14 JAN FEB MAR APR MAY JUN JUL AUG SEP OCT NOV DEC JAN-31 FEB-04 FEB-08 FEB-12 FEB-16 Current 1 Ma Ago 2.96 3.04 Central Appalachian Coal - Monthly Avg. Prices Natural Gas Price Futures - Next 13 mos. 35 30 25 20 ₩ 2002 ★ 2001 10 MAR-02 MAY-02 JUL-02 SEP-02 NOV-02 JAN-03 MAR-03 APR-02 JUN-02 AUG-02 OCT-02 DEC-02 FEB-03 JAN FEB MAR APR MAY JUN JUL AUG SEP OCT NOV DEC Current 1 Mo. Apo 21.35 20.11 20.41 Crude Oil Price Futures - Next 13 mos. Powder River Basin Coal - Monthly Avg. Prices TO COME 20 **UNDER DEVELOPMENT** 10 MAR-02 MAY-02 JUL-02 SEP-02 NOV-02 JAN-03 MAR-03 APR-02 JUN-02 AUG-02 OCT-02 DEC-02 FEB-03

# FPLE/EMT Daily Management:Report Report Date: 2/15/2002 Activity Date: 2/14/2002 Natural Gas Historical Trends - Avg. Monthly Prices Current Month Natural Gas Prices - Past 20 days

Powder River Basin Coal - Monthly Avg. Prices

#### FPL/EMT Daily Management Report Report Date. 2/11/2002 Fuel Prices - Historical and Futures Activity Date. 2/8/2002 Natural Gas Historical Trends - Avg. Monthly Prices **Current Month Natural Gas Prices** 8 **● 2002** ★ 2001 06 07 80 09 10 03 04 05 02 JAN FEB MAR APR MAY JUN JUL AUG SEP OCT NOV DEC Crude Oil Historical Trends - Monthly Avg. Prices **Current Month Crude Oil Prices** 35 35 30 28 25 21 ₩- 2002 ★- 2001 20 14 15 10 01 02 03 04 05 06 07 80 09 10 JAN FEB MAR APR MAY JUN JUL AUG SEP OCT NOV DEC Treef Current 1 Mo Ago CH 03 \* 2.96 3.05 3.05 Central Appalachian Coal - Monthly Avg. Prices Natural Gas Price Futures - Next 13 mos. 40 35 30 25 20 15 ∰ Current ± 1 Ma. Age ₩ 2002 ▲ 2001 0 L MAR-02 MAY-02 JUL-02 SEP-02 NOV-02 JAN-03 MAR-03 APR-02 JUN-02 AUG-02 OCT-02 DEC-02 FEB-03 JAN FEB MAR APR MAY JUN JUL AUG SEP OCT NOV DEC Year Current 1 Mo Ago Cal 03 20.95 21.33 21.28 Crude Oil Price Futures - Next 13 mos. Powder River Basin Coal - Monthly Avg. Prices 30 26 El Current TO COME 20 **UNDER DEVELOPMENT** 15 10 MAR-92 MAY-92 JUL-92 SEP-92 NOV-02 JAN-93 MAR-93 APR-92 JUN-92 AUG-92 OCT-92 DEC-92 FEB-93

### FPLE/EMT Daily Management Report Report Date: 2/1/2002 Fuel Prices - Historical and Futures Activity Date: 1/31/2002 Natural Gas Historical Trends - Avg. Monthly Prices **Current Month Natural Gas Prices** 10 8 ∰ 2002 ≜ 2001 JAN FEB MAR APR MAY JUN JUL AUG SEP OCT NOV DEC 01 03 05 07 09 11 13 15 17 19 21 23 25 27 29 31 02 04 06 08 10 12 14 16 18 20 22 24 26 28 30 **Current Month Crude Oil Prices** Crude Oil Historical Trends - Monthly Avg. Prices 35 30 28 25 21 ₩ 2002 •A· 2001 20 14 JAN FEB MAR APR MAY JUN JUL AUG SEP OCT NOV DEC 01 03 05 07 09 11 13 15 17 19 21 23 25 27 29 31 02 04 06 08 10 12 14 16 18 20 22 24 26 28 30 Cid 03% 2.92 3.13 CH DI 3.01 3.18 **Natural Gas Price Futures** Current 1-1-1-1 MAR-02 MAY-02 JUL-02 SEP-02 NOV-02 JAN-03 APR-02 JUN-02 AUG-02 OCT-02 DEC-02 FEB-03 Year Current 1 Mc Ago Cm 03 20.77 21.54 Cal O4% 20.96 21.44 **Crude Oil Price Futures** 35 30 26 SE Current ≜ 1 Ma. Age 20 15 MAR-02 MAY-02 JUL-02 SEP-02 NOV-02 JAN-03 APR-02 JUN-02 AUG-02 OCT-02 DEC-02 FEB-03