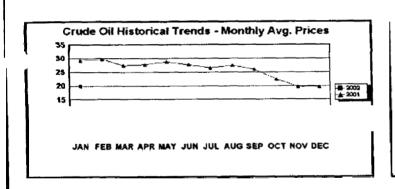

#### FPLE/EMT **Daily Management Report** Report Date 3/22/2002 Fuel Prices - Historical and Futures Activity Date, 3/21/2002 Current Month Natural Gas Prices - Past 20 days Natural Gas Historical Trends - Avg. Monthly Prices 4.00 10 3.40 8 2.80 6 **8** 2002 ▲ 2001 2.20 1.60 1.00 L MAR-02 MAR-06 MAR-10 MAR-14 MAR-18 MAR-04 MAR-08 MAR-12 MAR-16 MAR-20 JAN FEB MAR APR MAY JUN JUL AUG SEP OCT NOV DEC Current Month Crude Oil Prices - Past 20 days Crude Oil Historical Trends - Monthly Avg. Prices 35 28 27 14 18 MAR-02 MAR-06 MAR-10 MAR-14 MAR-18 JAN FEB MAR APR MAY JUN JUL AUG SEP OCT NOV DEC MAR-04 MAR-08 MAR-12 MAR-16 MAR-20 Year Current 1 Mo, Ago Cal 03 3.17 Central Appalachian Coal - Monthly Avg. Prices Natural Gas Price Futures - Next 13 mos. ● 2002 ▲ 2001 10 0 APR-02 JUN-02 AUG-02 OCT-02 DEC-02 FEB-03 APR-03 MAY-02 JUL-02 SEP-02 NOV-02 JAN-03 MAR-03 JAN FEB MAR APR MAY JUN JUL AUG SEP OCT NOV DEC Current h Mo Apo 23 88 Cal 03 20.97 23 16 Crude Oil Price Futures - Next 13 mos. Powder River Basin Coal - Monthly Avg. Prices 30 25 TO COME 20 **UNDER DEVELOPMENT** 15 APR-02 JUN-02 AUG-02 OCT-02 DEC-02 FEB-03 APR-03 MAY-02 JUL-02 SEP-02 NOV-02 JAN-03 MAR-03