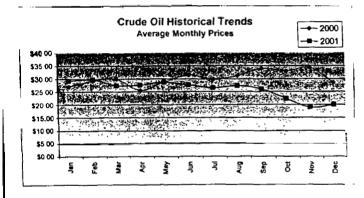

### FPLE/EMT Daily Management Report Report Date: 2/1/2002 Fuel Prices - Historical and Futures Activity Date: 1/31/2002 Natural Gas Historical Trends - Avg. Monthly Prices **Current Month Natural Gas Prices** 10 8 ∰ 2002 ≜ 2001 JAN FEB MAR APR MAY JUN JUL AUG SEP OCT NOV DEC 01 03 05 07 09 11 13 15 17 19 21 23 25 27 29 31 02 04 06 08 10 12 14 16 18 20 22 24 26 28 30 **Current Month Crude Oil Prices** Crude Oil Historical Trends - Monthly Avg. Prices 35 30 28 25 21 ₩ 2002 •A· 2001 20 14 JAN FEB MAR APR MAY JUN JUL AUG SEP OCT NOV DEC 01 03 05 07 09 11 13 15 17 19 21 23 25 27 29 31 02 04 06 08 10 12 14 16 18 20 22 24 26 28 30 Cid 03% 2.92 3.13 CH DI 3.01 3.18 **Natural Gas Price Futures** Current 1-1-1-1 MAR-02 MAY-02 JUL-02 SEP-02 NOV-02 JAN-03 APR-02 JUN-02 AUG-02 OCT-02 DEC-02 FEB-03 Year Current 1 Mc Ago Cm 03 20.77 21.54 Cal O4% 20.96 21.44 **Crude Oil Price Futures** 35 30 26 SE Current ≜ 1 Ma. Age 20 15 MAR-02 MAY-02 JUL-02 SEP-02 NOV-02 JAN-03 APR-02 JUN-02 AUG-02 OCT-02 DEC-02 FEB-03