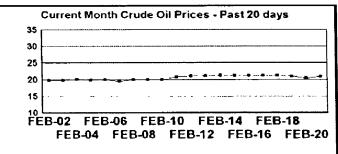

#### FPLE/EMT **Daily Management Report** Report Date 3/22/2002 Fuel Prices - Historical and Futures Activity Date, 3/21/2002 Current Month Natural Gas Prices - Past 20 days Natural Gas Historical Trends - Avg. Monthly Prices 4.00 10 3.40 8 2.80 6 **8** 2002 ▲ 2001 2.20 1.60 1.00 L MAR-02 MAR-06 MAR-10 MAR-14 MAR-18 MAR-04 MAR-08 MAR-12 MAR-16 MAR-20 JAN FEB MAR APR MAY JUN JUL AUG SEP OCT NOV DEC Current Month Crude Oil Prices - Past 20 days Crude Oil Historical Trends - Monthly Avg. Prices 35 28 27 14 18 MAR-02 MAR-06 MAR-10 MAR-14 MAR-18 JAN FEB MAR APR MAY JUN JUL AUG SEP OCT NOV DEC MAR-04 MAR-08 MAR-12 MAR-16 MAR-20 Year Current 1 Mo, Ago Cal 03 3.17 Central Appalachian Coal - Monthly Avg. Prices Natural Gas Price Futures - Next 13 mos. ● 2002 ▲ 2001 10 0 APR-02 JUN-02 AUG-02 OCT-02 DEC-02 FEB-03 APR-03 MAY-02 JUL-02 SEP-02 NOV-02 JAN-03 MAR-03 JAN FEB MAR APR MAY JUN JUL AUG SEP OCT NOV DEC Current h Mo Apo 23 88 Cal 03 20.97 23 16 Crude Oil Price Futures - Next 13 mos. Powder River Basin Coal - Monthly Avg. Prices 30 25 TO COME 20 **UNDER DEVELOPMENT** 15 APR-02 JUN-02 AUG-02 OCT-02 DEC-02 FEB-03 APR-03 MAY-02 JUL-02 SEP-02 NOV-02 JAN-03 MAR-03