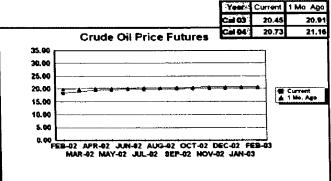

#### FPLE/EMT **Daily Management Report** Report Date 3/22/2002 Fuel Prices - Historical and Futures Activity Date, 3/21/2002 Current Month Natural Gas Prices - Past 20 days Natural Gas Historical Trends - Avg. Monthly Prices 4.00 10 3.40 8 2.80 6 **8** 2002 ▲ 2001 2.20 1.60 1.00 L MAR-02 MAR-06 MAR-10 MAR-14 MAR-18 MAR-04 MAR-08 MAR-12 MAR-16 MAR-20 JAN FEB MAR APR MAY JUN JUL AUG SEP OCT NOV DEC Current Month Crude Oil Prices - Past 20 days Crude Oil Historical Trends - Monthly Avg. Prices 35 28 27 14 18 MAR-02 MAR-06 MAR-10 MAR-14 MAR-18 JAN FEB MAR APR MAY JUN JUL AUG SEP OCT NOV DEC MAR-04 MAR-08 MAR-12 MAR-16 MAR-20 Year Current 1 Mo, Ago Cal 03 3.17 Central Appalachian Coal - Monthly Avg. Prices Natural Gas Price Futures - Next 13 mos. ● 2002 ▲ 2001 10 0 APR-02 JUN-02 AUG-02 OCT-02 DEC-02 FEB-03 APR-03 MAY-02 JUL-02 SEP-02 NOV-02 JAN-03 MAR-03 JAN FEB MAR APR MAY JUN JUL AUG SEP OCT NOV DEC Current h Mo Apo 23 88 Cal 03 20.97 23 16 Crude Oil Price Futures - Next 13 mos. Powder River Basin Coal - Monthly Avg. Prices 30 25 TO COME 20 **UNDER DEVELOPMENT** 15 APR-02 JUN-02 AUG-02 OCT-02 DEC-02 FEB-03 APR-03 MAY-02 JUL-02 SEP-02 NOV-02 JAN-03 MAR-03

#### FPLE/EMT Daily Management Report Report Date: 3/21/2002 Fuel Prices - Historical and Futures Activity Date. 3/20/2002 Current Month Natural Gas Prices - Past 20 days Natural Gas Historical Trends - Avg. Monthly Prices 4.00 10 3.40 2.80 2.20 1.60 MAR-01 MAR-05 MAR-09 MAR-13 MAR-17 MAR-03 MAR-07 MAR-11 MAR-15 MAR-19 JAN FEB MAR APR MAY JUN JUL AUG SEP OCT NOV DEC Current Month Crude Oil Prices - Past 20 days Crude Oil Historical Trends - Monthly Avg. Prices 30 35 21 14 18 7 MAR-01 MAR-05 MAR-09 MAR-13 MAR-17 0 JAN FEB MAR APR MAY JUN JUL AUG SEP OCT NOV DEC MAR-03 MAR-07 MAR-11 MAR-15 MAR-19 Cal 03 Cal 04 Natural Gas Price Futures - Next 13 mos. Central Appalachian Coal - Monthly Avg. Prices 40 35 ● 2002 ▲ 2001 0 APR-02 JUN-02 AUG-02 OCT-02 DEC-02 FEB-03 APR-03 MAY-02 JUL-02 SEP-03 NOV-02 JAN-03 MAR-03 JAN FEB MAR APR MAY JUN JUL AUG SEP OCT NOV DEC 23 33 20.68 Cal 03 Cal D4 22.61 Crude Oil Price Futures - Next 13 mos. Powder River Basin Coal - Monthly Avg. Prices 30 25 TO COME 20 UNDER DEVELOPMENT 15 10 APR-02 JUN-02 AUG-02 OCT-02 DEC-02 FEB-03 APR-03 MAY-02 JUL-02 SEP-02 NOV-02 JAN-03 MAR-03

### FPLE/EMT **Daily Management Report** Report Date, 3/20/2002 Fuel Prices - Historical and Futures Activity Date: 3/19/2002 Current Month Natural Gas Prices - Past 20 days Natural Gas Historical Trends - Avg. Monthly Prices 4.00 3.40 ● 2002 ▲ 2001 2.20 1.60 FEB-28 MAR-04 MAR-08 MAR-12 MAR-16 MAR-02 MAR-06 MAR-10 MAR-14 MAR-18 JAN FEB MAR APR MAY JUN JUL AUG SEP OCT NOV DEC Current Month Crude Oil Prices - Past 20 days Crude Oil Historical Trends - Monthly Avg. Prices 30 27 24 21 14 18 FEB-28 MAR-04 MAR-08 MAR-12 MAR-16 JAN FEB MAR APR MAY JUN JUL AUG SEP OCT NOV DEC MAR-02 MAR-06 MAR-10 MAR-14 MAR-18 Cal 03 3.67 3.12 Natural Gas Price Futures - Next 13 mos. Central Appalachian Coal - Monthly Avg. Prices → 2002 → 2001 APR-02 JUN-02 AUG-02 OCT-02 DEC-02 FEB-03 APR-03 MAY-02 JUL-02 SEP-02 NOV-02 JAN-03 MAR-03 JAN FEB MAR APR MAY JUN JUL AUG SEP OCT NOV DEC Cal D3 22 81 Crude Oil Price Futures - Next 13 mos. Powder River Basin Coal - Monthly Avg. Prices 35 30 25 TO COME UNDER DEVELOPMENT 10 L APR-02 JUN-02 AUG-02 OCT-02 DEC-02 FEB-03 APR-03 MAY-02 JUL-02 SEP-02 NOV-02 JAN-03 MAR-03

### FPLE/EMT **Daily Management Report** Report Date: 3/19/2002 Fuel Prices - Historical and Futures Activity Date 3/18/2002 Current Month Natural Gas Prices - Past 20 days Natural Gas Historical Trends - Avg. Monthly Prices 4.00 3.40 2.80 2.20 1.60 FEB-27 MAR-03 MAR-07 MAR-11 MAR-15 JAN FEB MAR APR MAY JUN JUL AUG SEP OCT NOV DEC MAR-01 MAR-05 MAR-09 MAR-13 MAR-17 Crude Oil Historical Trends - Monthly Avg. Prices **Current Month Crude Oil Prices - Past 20 days** 35 30 27 28 24 21 21 14 FEB-27 MAR-03 MAR-07 MAR-11 MAR-15 JAN FEB MAR APR MAY JUN JUL AUG SEP OCT NOV DEC MAR-01 MAR-05 MAR-09 MAR-13 MAR-17 Year Current 1 Mo Ago Natural Gas Price Futures - Next 13 mos. Central Appalachian Coal - Monthly Avg. Prices ⊕ Current ▲ 1 Mo Age ● 2002 ▲ 2001 10 APR-02 JUN-02 AUG-02 OCT-02 DEC-02 FEB-03 APR-03 MAY-02 JUL-02 SEP-02 NOV-02 JAN-03 MAR-03 JAN FEB MAR APR MAY JUN JUL AUG SEP OCT NOV DEC Current 1 Mo Apo Cal 03 23 61 21.35 Cal 04 Crude Oil Price Futures - Next 13 mos. Powder River Basin Coal - Monthly Avg. Prices TO COME UNDER DEVELOPMENT 16 APR-02 JUN-02 AUG-02 OCT-02 DEC-02 FEB-03 APR-03