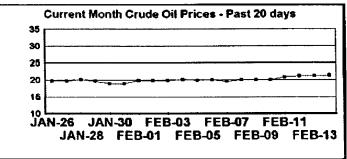

# FPLE/EMT Daily Management Report Fuel Prices - Historical and Futures Report Date. 3/29/2002 Activity Date. 3/28/2002 Natural Gas Historical Trends - Avg. Monthly Prices Current Month Natural Gas Prices - Past 20 days