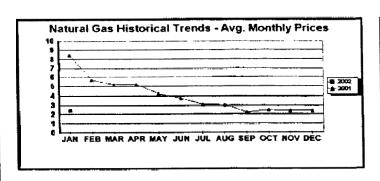

# FPLE/EMT Daily Management Report Fuel Prices - Historical and Futures Report Date. 3/29/2002 Activity Date. 3/28/2002 Natural Gas Historical Trends - Avg. Monthly Prices Current Month Natural Gas Prices - Past 20 days

#### FPLE/EMT **Daily Management Report** Report Date 3/22/2002 Fuel Prices - Historical and Futures Activity Date, 3/21/2002 Current Month Natural Gas Prices - Past 20 days Natural Gas Historical Trends - Avg. Monthly Prices 4.00 10 3.40 8 2.80 6 **8** 2002 ▲ 2001 2.20 1.60 1.00 L MAR-02 MAR-06 MAR-10 MAR-14 MAR-18 MAR-04 MAR-08 MAR-12 MAR-16 MAR-20 JAN FEB MAR APR MAY JUN JUL AUG SEP OCT NOV DEC Current Month Crude Oil Prices - Past 20 days Crude Oil Historical Trends - Monthly Avg. Prices 35 28 27 14 18 MAR-02 MAR-06 MAR-10 MAR-14 MAR-18 JAN FEB MAR APR MAY JUN JUL AUG SEP OCT NOV DEC MAR-04 MAR-08 MAR-12 MAR-16 MAR-20 Year Current 1 Mo, Ago Cal 03 3.17 Central Appalachian Coal - Monthly Avg. Prices Natural Gas Price Futures - Next 13 mos. ● 2002 ▲ 2001 10 0 APR-02 JUN-02 AUG-02 OCT-02 DEC-02 FEB-03 APR-03 MAY-02 JUL-02 SEP-02 NOV-02 JAN-03 MAR-03 JAN FEB MAR APR MAY JUN JUL AUG SEP OCT NOV DEC Current h Mo Apo 23 88 Cal 03 20.97 23 16 Crude Oil Price Futures - Next 13 mos. Powder River Basin Coal - Monthly Avg. Prices 30 25 TO COME 20 **UNDER DEVELOPMENT** 15 APR-02 JUN-02 AUG-02 OCT-02 DEC-02 FEB-03 APR-03 MAY-02 JUL-02 SEP-02 NOV-02 JAN-03 MAR-03