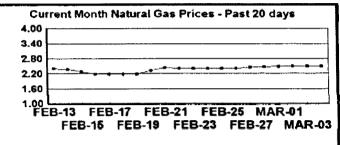

# FPLE/EMT Daily Management Report Fuel Prices - Historical and Futures Report Date. 3/29/2002 Activity Date. 3/28/2002 Natural Gas Historical Trends - Avg. Monthly Prices Current Month Natural Gas Prices - Past 20 days