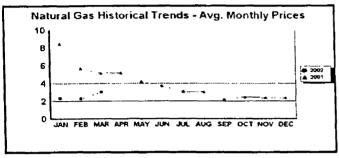

# FPLE/EMT Daily Management Report Fuel Prices - Historical and Futures Report Date. 3/29/2002 Activity Date. 3/28/2002 Natural Gas Historical Trends - Avg. Monthly Prices Current Month Natural Gas Prices - Past 20 days

#### FPLE/EMT **Daily Management Report** Report Date 3/22/2002 Fuel Prices - Historical and Futures Activity Date, 3/21/2002 Current Month Natural Gas Prices - Past 20 days Natural Gas Historical Trends - Avg. Monthly Prices 4.00 10 3.40 8 2.80 6 **8** 2002 ▲ 2001 2.20 1.60 1.00 L MAR-02 MAR-06 MAR-10 MAR-14 MAR-18 MAR-04 MAR-08 MAR-12 MAR-16 MAR-20 JAN FEB MAR APR MAY JUN JUL AUG SEP OCT NOV DEC Current Month Crude Oil Prices - Past 20 days Crude Oil Historical Trends - Monthly Avg. Prices 35 28 27 14 18 MAR-02 MAR-06 MAR-10 MAR-14 MAR-18 JAN FEB MAR APR MAY JUN JUL AUG SEP OCT NOV DEC MAR-04 MAR-08 MAR-12 MAR-16 MAR-20 Year Current 1 Mo, Ago Cal 03 3.17 Central Appalachian Coal - Monthly Avg. Prices Natural Gas Price Futures - Next 13 mos. ● 2002 ▲ 2001 10 0 APR-02 JUN-02 AUG-02 OCT-02 DEC-02 FEB-03 APR-03 MAY-02 JUL-02 SEP-02 NOV-02 JAN-03 MAR-03 JAN FEB MAR APR MAY JUN JUL AUG SEP OCT NOV DEC Current h Mo Apo 23 88 Cal 03 20.97 23 16 Crude Oil Price Futures - Next 13 mos. Powder River Basin Coal - Monthly Avg. Prices 30 25 TO COME 20 **UNDER DEVELOPMENT** 15 APR-02 JUN-02 AUG-02 OCT-02 DEC-02 FEB-03 APR-03 MAY-02 JUL-02 SEP-02 NOV-02 JAN-03 MAR-03