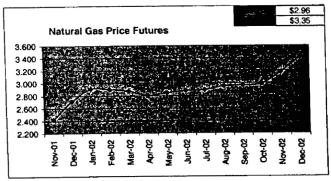

#### FPLE/EMT Daily Management Report Report Date: 2/18/2002 Fuel Prices - Historical and Futures Activity Date: 2/15/2002 Current Month Natural Gas Prices - Past 20 days Natural Gas Historical Trends - Avg. Monthly Prices 10 ₩ 2002 ₩ 2001 FEB-02 FEB-06 FEB-10 FEB-14 JAN-29 JAN FEB MAR APR MAY JUN JUL AUG SEP OCT NOV DEC JAN-31 FEB-04 FEB-08 FEB-12 FEB-16 Current Month Crude Oil Prices - Past 20 days Crude Oil Historical Trends - Monthly Avg. Prices 35 30 28 25 21 14 JAN-29 FEB-02 FEB-06 FEB-10 FEB-14 JAN FEB MAR APR MAY JUN JUL AUG SEP OCT NOV DEC JAN-31 FEB-04 FEB-08 FEB-12 FEB-16 Current 1 Ma Ago 2.96 3.04 Central Appalachian Coal - Monthly Avg. Prices Natural Gas Price Futures - Next 13 mos. 35 30 25 20 ₩ 2002 ★ 2001 10 MAR-02 MAY-02 JUL-02 SEP-02 NOV-02 JAN-03 MAR-03 APR-02 JUN-02 AUG-02 OCT-02 DEC-02 FEB-03 JAN FEB MAR APR MAY JUN JUL AUG SEP OCT NOV DEC Current 1 Mo. Apo 21.35 20.11 20.41 Crude Oil Price Futures - Next 13 mos. Powder River Basin Coal - Monthly Avg. Prices TO COME 20 **UNDER DEVELOPMENT** 10 MAR-02 MAY-02 JUL-02 SEP-02 NOV-02 JAN-03 MAR-03 APR-02 JUN-02 AUG-02 OCT-02 DEC-02 FEB-03