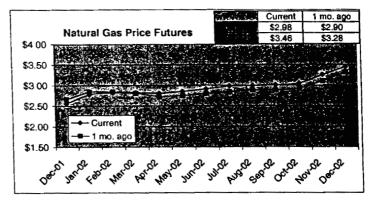

#### FPLE/EMT **Daily Management Report** Report Date 3/22/2002 Fuel Prices - Historical and Futures Activity Date, 3/21/2002 Current Month Natural Gas Prices - Past 20 days Natural Gas Historical Trends - Avg. Monthly Prices 4.00 10 3.40 8 2.80 6 **8** 2002 ▲ 2001 2.20 1.60 1.00 L MAR-02 MAR-06 MAR-10 MAR-14 MAR-18 MAR-04 MAR-08 MAR-12 MAR-16 MAR-20 JAN FEB MAR APR MAY JUN JUL AUG SEP OCT NOV DEC Current Month Crude Oil Prices - Past 20 days Crude Oil Historical Trends - Monthly Avg. Prices 35 28 27 14 18 MAR-02 MAR-06 MAR-10 MAR-14 MAR-18 JAN FEB MAR APR MAY JUN JUL AUG SEP OCT NOV DEC MAR-04 MAR-08 MAR-12 MAR-16 MAR-20 Year Current 1 Mo, Ago Cal 03 3.17 Central Appalachian Coal - Monthly Avg. Prices Natural Gas Price Futures - Next 13 mos. ● 2002 ▲ 2001 10 0 APR-02 JUN-02 AUG-02 OCT-02 DEC-02 FEB-03 APR-03 MAY-02 JUL-02 SEP-02 NOV-02 JAN-03 MAR-03 JAN FEB MAR APR MAY JUN JUL AUG SEP OCT NOV DEC Current h Mo Apo 23 88 Cal 03 20.97 23 16 Crude Oil Price Futures - Next 13 mos. Powder River Basin Coal - Monthly Avg. Prices 30 25 TO COME 20 **UNDER DEVELOPMENT** 15 APR-02 JUN-02 AUG-02 OCT-02 DEC-02 FEB-03 APR-03 MAY-02 JUL-02 SEP-02 NOV-02 JAN-03 MAR-03

#### FPLE/EMT Daily Management Report Report Date: 3/21/2002 Fuel Prices - Historical and Futures Activity Date. 3/20/2002 Current Month Natural Gas Prices - Past 20 days Natural Gas Historical Trends - Avg. Monthly Prices 4.00 10 3.40 2.80 2.20 1.60 MAR-01 MAR-05 MAR-09 MAR-13 MAR-17 MAR-03 MAR-07 MAR-11 MAR-15 MAR-19 JAN FEB MAR APR MAY JUN JUL AUG SEP OCT NOV DEC Current Month Crude Oil Prices - Past 20 days Crude Oil Historical Trends - Monthly Avg. Prices 30 35 21 14 18 7 MAR-01 MAR-05 MAR-09 MAR-13 MAR-17 0 JAN FEB MAR APR MAY JUN JUL AUG SEP OCT NOV DEC MAR-03 MAR-07 MAR-11 MAR-15 MAR-19 Cal 03 Cal 04 Natural Gas Price Futures - Next 13 mos. Central Appalachian Coal - Monthly Avg. Prices 40 35 ● 2002 ▲ 2001 0 APR-02 JUN-02 AUG-02 OCT-02 DEC-02 FEB-03 APR-03 MAY-02 JUL-02 SEP-03 NOV-02 JAN-03 MAR-03 JAN FEB MAR APR MAY JUN JUL AUG SEP OCT NOV DEC 23 33 20.68 Cal 03 Cal D4 22.61 Crude Oil Price Futures - Next 13 mos. Powder River Basin Coal - Monthly Avg. Prices 30 25 TO COME 20 UNDER DEVELOPMENT 15 10 APR-02 JUN-02 AUG-02 OCT-02 DEC-02 FEB-03 APR-03 MAY-02 JUL-02 SEP-02 NOV-02 JAN-03 MAR-03

### FPLE/EMT **Daily Management Report** Report Date, 3/20/2002 Fuel Prices - Historical and Futures Activity Date: 3/19/2002 Current Month Natural Gas Prices - Past 20 days Natural Gas Historical Trends - Avg. Monthly Prices 4.00 3.40 ● 2002 ▲ 2001 2.20 1.60 FEB-28 MAR-04 MAR-08 MAR-12 MAR-16 MAR-02 MAR-06 MAR-10 MAR-14 MAR-18 JAN FEB MAR APR MAY JUN JUL AUG SEP OCT NOV DEC Current Month Crude Oil Prices - Past 20 days Crude Oil Historical Trends - Monthly Avg. Prices 30 27 24 21 14 18 FEB-28 MAR-04 MAR-08 MAR-12 MAR-16 JAN FEB MAR APR MAY JUN JUL AUG SEP OCT NOV DEC MAR-02 MAR-06 MAR-10 MAR-14 MAR-18 Cal 03 3.67 3.12 Natural Gas Price Futures - Next 13 mos. Central Appalachian Coal - Monthly Avg. Prices → 2002 → 2001 APR-02 JUN-02 AUG-02 OCT-02 DEC-02 FEB-03 APR-03 MAY-02 JUL-02 SEP-02 NOV-02 JAN-03 MAR-03 JAN FEB MAR APR MAY JUN JUL AUG SEP OCT NOV DEC Cal D3 22 81 Crude Oil Price Futures - Next 13 mos. Powder River Basin Coal - Monthly Avg. Prices 35 30 25 TO COME UNDER DEVELOPMENT 10 L APR-02 JUN-02 AUG-02 OCT-02 DEC-02 FEB-03 APR-03 MAY-02 JUL-02 SEP-02 NOV-02 JAN-03 MAR-03

### FPLE/EMT **Daily Management Report** Report Date: 3/19/2002 Fuel Prices - Historical and Futures Activity Date 3/18/2002 Current Month Natural Gas Prices - Past 20 days Natural Gas Historical Trends - Avg. Monthly Prices 4.00 3.40 2.80 2.20 1.60 FEB-27 MAR-03 MAR-07 MAR-11 MAR-15 JAN FEB MAR APR MAY JUN JUL AUG SEP OCT NOV DEC MAR-01 MAR-05 MAR-09 MAR-13 MAR-17 Crude Oil Historical Trends - Monthly Avg. Prices **Current Month Crude Oil Prices - Past 20 days** 35 30 27 28 24 21 21 14 FEB-27 MAR-03 MAR-07 MAR-11 MAR-15 JAN FEB MAR APR MAY JUN JUL AUG SEP OCT NOV DEC MAR-01 MAR-05 MAR-09 MAR-13 MAR-17 Year Current 1 Mo Ago Natural Gas Price Futures - Next 13 mos. Central Appalachian Coal - Monthly Avg. Prices ⊕ Current ▲ 1 Mo Age ● 2002 ▲ 2001 10 APR-02 JUN-02 AUG-02 OCT-02 DEC-02 FEB-03 APR-03 MAY-02 JUL-02 SEP-02 NOV-02 JAN-03 MAR-03 JAN FEB MAR APR MAY JUN JUL AUG SEP OCT NOV DEC Current 1 Mo Apo Cal 03 23 61 21.35 Cal 04 Crude Oil Price Futures - Next 13 mos. Powder River Basin Coal - Monthly Avg. Prices TO COME UNDER DEVELOPMENT 16 APR-02 JUN-02 AUG-02 OCT-02 DEC-02 FEB-03 APR-03

#### FPLE/EMT Daily Management Report Report Date: 3/12/2002 Fuel Prices - Historical and Futures Activity Date: 3/11/2002 Current Month Natural Gas Prices - Past 20 days Natural Gas Historical Trends - Avg. Monthly Prices 4.00 10 3.40 8 2.80 **8** 2002 **±** 2001 2.20 1.60 1.00 L FEB-20 FEB-24 FEB-28 MAR-04 MAR-08 FEB-22 FEB-26 MAR-02 MAR-06 MAR-10 JAN FEB MAR APR MAY JUN JUL AUG SEP OCT NOV DEC Current Month Crude Oil Prices - Past 20 days Crude Oil Historical Trends - Monthly Avg. Prices 35 30 27 28 24 21 21 FEB-20 FEB-24 FEB-28 MAR-04 MAR-08 0 JAN FEB MAR APR MAY JUN JUL AUG SEP OCT NOV DEC FEB-22 FEB-26 MAR-02 MAR-06 MAR-10 Current 1 Mo Apo Natural Gas Price Futures - Next 13 mos Central Appalachian Coal - Monthly Avg. Prices 50 45 40 35 36 25 20 15 B Currerd ▲ 1 Me. Age ₩ 2002 ₩ 2001 19 APR-02 JUN-02 AUG-02 OCT-02 DEC-02 FEB-03 APR-03 MAY-02 JUL-02 SEP-02 NOV-02 JAN-03 MAR-03 JAN FEB MAR APR MAY JUN JUL AUG SEP OCT NOV DEC Current 1 Mo Ago Cal 03% 23.59 20.95 Cal Oli 23.12 20.9 Crude Oil Price Futures - Next 13 mos. Powder River Basin Coal - Monthly Avg. Prices 30 Current TO COME UNDER DEVELOPMENT 10 APR-02 JUN-02 AUG-02 OCT-02 DEC-02 FEB-03 APR-03 MAY-02 JUL-02 SEP-02 NOV-02 JAN-03 MAR-03

#### FPLE/EMT Daily Management Report Fuel Prices - Historical and Futures Activity Date: 3/7/2002 Current Month Natural Gas Prices - Past 20 days Natural Gas Historical Trends - Avg. Monthly Prices ♣ 2007 ★ 2001 1.60 1.00 FEB-16 FEB-20 FEB-24 FEB-28 MAR-04 FEB-18 FEB-22 FEB-26 MAR-02 MAR-06 JAN FEB MAR APR MAY JUN JUL AUG SEP OCT NOV DEC Crude Oil Historical Trends - Monthly Avg. Prices **Current Month Crude Oil Prices - Past 20 days** 35 30 27 28 24 21 - 2002 -±- 2001 21 18 FEB-16 FEB-20 FEB-24 FEB-28 MAR-04 0 JAN FEB MAR APR MAY JUN JUL AUG SEP OCT NOV DEC FEB-18 FEB-22 FEB-26 MAR-02 MAR-06 Current 1 Mo Ago 2.9 3.01 Natural Gas Price Futures - Next 13 mos. 40 35 30 25 ₩ 2002 A 2001 20 15 0 L APR-02 JUN-02 AUG-02 OCT-02 DEC-02 FEB-03 APR-03 MAY-02 JUL-02 SEP-02 NOV-02 JAN-03 MAR-03 JAN FEB MAR APR MAY JUN JUL AUG SEP OCT NOV DEC Current 1 Mo. Acc 20.57 200 22.91 22.5 20.54 Crude Oil Price Futures - Next 13 mos. Powder River Basin Coal - Monthly Avg. Prices SE Current TO COME UNDER DEVELOPMENT APR-02 JUN-02 AUG-02 OCT-02 DEC-02 FEB-03 APR-03 MAY-02 JUL-02 SEP-02 NOV-02 JAN-03 MAR-03

#### FPLE/EMT Daily Management Report Fuel Prices - Historical and Futures Report Date: 3/4/2002 Activity Date: 3/1/2002 Natural Gas Historical Trends - Avg. Monthly Prices Current Month Natural Gas Prices - Past 20 days 4.00 3.40 2.80 **● 2002 ★ 2001** 2.20 1.60 FI B-12 FEB-16 FEB-20 FEB-24 FEB-28 JAN FEB MAR APR MAY JUN JUL AUG SEP OCT NOV DEC FEB-14 FEB-18 FEB-22 FEB-26 MAR-02 Crude Oil Historical Trends - Monthly Avg. Prices Current Month Crude Oil Prices - Past 20 days 35 28 21 ₩ 2002 ★ 2001 14 18 7 FEB-12 FEB-16 FEB-20 FEB-24 FEB-28 JAN FEB MAR APR MAY JUN JUL AUG SEP OCT NOV DEC FEB-14 FEB-18 FEB-22 FEB-26 MAR-02

#### FPLE/EMT Daily Management Report (1986) Report Date: 2/27/2002 Fuel Prices - Historical and Futures Activity Date, 2/26/2002 Current Month Natural Gas Prices - Past 20 days Natural Gas Historical Trends - Avg. Monthly Prices 3.40 8 2.80 2.20 1.60 1.00 FEB-07 FEB-11 FEB-15 FEB-19 FEB-23 JAN FER MAR APR MAY JUN JUL AUG SEP OCT NOV DEC FEB-09 FEB-13 FEB-17 FEB-21 FEB-25 Crude Oil Historical Trends - Monthly Avg. Prices 30 35

# FPLE/EMT Daily Management Report

**Fuel Prices - Historical and Futures** 

Report Date: 2/26/2002 Activity Date: 2/25/2002

Powder River Basin Coal - Monthly Avg. Prices

TO COME

UNDER DEVELOPMENT

# FPLE/EMT Daily Management Report Fuel Prices - Historical and Futures Report Date: 2/22/2002 Activity Date: 2/21/2002

Powder River Basin Coal - Monthly Avg. Prices

TO COME

UNDER DEVELOPMENT

#### FPLE/EMT Daily Management Report Report Date: 2/20/2002 Fuel Prices - Historical and Futures Activity Date. 2/19/2002 Current Month Natural Gas Prices - Past 20 days Natural Gas Historical Trends - Avg. Monthly Prices 10 ₽ 2002 ± 2001 JAN-31 FEB-04 FEB-08 FEB-12 FEB-16 JAM FER MAR APR MAY JUN JUL AUG SEP OCT NOV DEC FEB-02 FEB-06 FEB-10 FEB-14 FEB-18 Current Month Crude Oil Prices - Past 20 days Crude Oil Historical Trends - Monthly Avg. Prices 35 28 21 ₩ 2002 ★ 2001 14 JAN-31 FEB-04 FEB-08 FEB-12 FEB-16 JAN FEB MAR APR MAY JUN JUL AUG SEP OCT NOV DEC FEB-02 FEB-06 FEB-10 FEB-14 FEB-18 ∂Yeer € Current 1 Mo Ag Cal 933 3.12 Cal 04.5 Natural Gas Price Futures - Next 13 mos. Central Appalachian Coal - Monthly Avg. Prices 45 48 3 30 26 20 15 ∰ Current ≜-1 Mo. Age ₩ 2002 ₩ 2001 MAR-02 MAY-02 JUL-02 SEP-02 NOV-02 JAN-03 MAR-03 JAN FEB MAR APR MAY JUN JUL AUG SEP OCT NOV DEC APR-02 JUN-02 AUG-02 OCT-02 DEC-02 FEB-03 Cal 03 2 21.02 20.17

#### FPLE/EMT Daily Management Report Report Date: 2/18/2002 Fuel Prices - Historical and Futures Activity Date: 2/15/2002 Current Month Natural Gas Prices - Past 20 days Natural Gas Historical Trends - Avg. Monthly Prices 10 ₩ 2002 ₩ 2001 FEB-02 FEB-06 FEB-10 FEB-14 JAN-29 JAN FEB MAR APR MAY JUN JUL AUG SEP OCT NOV DEC JAN-31 FEB-04 FEB-08 FEB-12 FEB-16 Current Month Crude Oil Prices - Past 20 days Crude Oil Historical Trends - Monthly Avg. Prices 35 30 28 25 21 14 JAN-29 FEB-02 FEB-06 FEB-10 FEB-14 JAN FEB MAR APR MAY JUN JUL AUG SEP OCT NOV DEC JAN-31 FEB-04 FEB-08 FEB-12 FEB-16 Current 1 Ma Ago 2.96 3.04 Central Appalachian Coal - Monthly Avg. Prices Natural Gas Price Futures - Next 13 mos. 35 30 25 20 ₩ 2002 ★ 2001 10 MAR-02 MAY-02 JUL-02 SEP-02 NOV-02 JAN-03 MAR-03 APR-02 JUN-02 AUG-02 OCT-02 DEC-02 FEB-03 JAN FEB MAR APR MAY JUN JUL AUG SEP OCT NOV DEC Current 1 Mo. Apo 21.35 20.11 20.41 Crude Oil Price Futures - Next 13 mos. Powder River Basin Coal - Monthly Avg. Prices TO COME 20 **UNDER DEVELOPMENT** 10 MAR-02 MAY-02 JUL-02 SEP-02 NOV-02 JAN-03 MAR-03 APR-02 JUN-02 AUG-02 OCT-02 DEC-02 FEB-03

# FPLE/EMT Daily Management:Report Report Date: 2/15/2002 Activity Date: 2/14/2002 Natural Gas Historical Trends - Avg. Monthly Prices Current Month Natural Gas Prices - Past 20 days

Powder River Basin Coal - Monthly Avg. Prices

#### FPL/EMT Daily Management Report Report Date. 2/11/2002 Fuel Prices - Historical and Futures Activity Date. 2/8/2002 Natural Gas Historical Trends - Avg. Monthly Prices **Current Month Natural Gas Prices** 8 **● 2002** ★ 2001 06 07 80 09 10 03 04 05 02 JAN FEB MAR APR MAY JUN JUL AUG SEP OCT NOV DEC Crude Oil Historical Trends - Monthly Avg. Prices **Current Month Crude Oil Prices** 35 35 30 28 25 21 ₩- 2002 ★- 2001 20 14 15 10 01 02 03 04 05 06 07 80 09 10 JAN FEB MAR APR MAY JUN JUL AUG SEP OCT NOV DEC Treef Current 1 Mo Ago CH 03 \* 2.96 3.05 3.05 Central Appalachian Coal - Monthly Avg. Prices Natural Gas Price Futures - Next 13 mos. 40 35 30 25 20 15 ∰ Current ± 1 Ma. Age ₩ 2002 ▲ 2001 0 L MAR-02 MAY-02 JUL-02 SEP-02 NOV-02 JAN-03 MAR-03 APR-02 JUN-02 AUG-02 OCT-02 DEC-02 FEB-03 JAN FEB MAR APR MAY JUN JUL AUG SEP OCT NOV DEC Year Current 1 Mo Ago Cal 03 20.95 21.33 21.28 Crude Oil Price Futures - Next 13 mos. Powder River Basin Coal - Monthly Avg. Prices 30 26 El Current TO COME 20 **UNDER DEVELOPMENT** 15 10 MAR-92 MAY-92 JUL-92 SEP-92 NOV-02 JAN-93 MAR-93 APR-92 JUN-92 AUG-92 OCT-92 DEC-92 FEB-93

### FPLE/EMT Daily Management Report Report Date: 2/1/2002 Fuel Prices - Historical and Futures Activity Date: 1/31/2002 Natural Gas Historical Trends - Avg. Monthly Prices **Current Month Natural Gas Prices** 10 8 ∰ 2002 ≜ 2001 JAN FEB MAR APR MAY JUN JUL AUG SEP OCT NOV DEC 01 03 05 07 09 11 13 15 17 19 21 23 25 27 29 31 02 04 06 08 10 12 14 16 18 20 22 24 26 28 30 **Current Month Crude Oil Prices** Crude Oil Historical Trends - Monthly Avg. Prices 35 30 28 25 21 ₩ 2002 •A· 2001 20 14 JAN FEB MAR APR MAY JUN JUL AUG SEP OCT NOV DEC 01 03 05 07 09 11 13 15 17 19 21 23 25 27 29 31 02 04 06 08 10 12 14 16 18 20 22 24 26 28 30 Cid 03% 2.92 3.13 CH DI 3.01 3.18 **Natural Gas Price Futures** Current 1-1-1-1 MAR-02 MAY-02 JUL-02 SEP-02 NOV-02 JAN-03 APR-02 JUN-02 AUG-02 OCT-02 DEC-02 FEB-03 Year Current 1 Mc Ago Cm 03 20.77 21.54 Cal O4% 20.96 21.44 **Crude Oil Price Futures** 35 30 26 SE Current ≜ 1 Ma. Age 20 15 MAR-02 MAY-02 JUL-02 SEP-02 NOV-02 JAN-03 APR-02 JUN-02 AUG-02 OCT-02 DEC-02 FEB-03

#### FPLE/EMT **Daily Management Report** Fuel Prices - Historical and Futures Report Date, 1/7/2002 御部 Current 1 Mo Ago 3 07 3 21 3 12 Natural Gas Price Futures Natural Gas Historical Trends - Avg Monthly Prices 10.00 9 00 8 00 7.00 6.00 5.00 4.00 3.00 7.00 ■ Gurrent ≜ 1 No Age 02 APR-02 JUN-02 AUG-02 OCT-07 DEC-02 FEB-03 MAR-02 MAY-02 JUL-02 SEP-02 NOV-02 JAN-03 JAN FEB MAR APR MAY JUN JUL AUG SEP OCT NOV DEC 1 Mo Ago 20 96 21.21 **Crude Oil Price Futures** Crude Oil Historical Trends - Monthly Avg. Prices 30.00 25.00 25 20.00 **⊞** Current ▲ 1 Me, Age ● 2002 ▲ 2001 20 15.00 10.00 10 5.00 0.00 FEB-02 APR-42 JUN-02 AUG-02 OCT-02 DEC-02 FEB-03 MAR-02 MAY-02 JUL-02 SEP-02 NOV-02 JAN-03 JAN FEB MAR APR MAY JUN JUL AUG SEP OCT HOV DEC