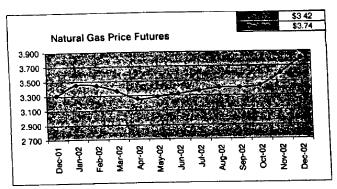

#### FPLE/EMT **Daily Management Report** Report Date 3/22/2002 Fuel Prices - Historical and Futures Activity Date, 3/21/2002 Current Month Natural Gas Prices - Past 20 days Natural Gas Historical Trends - Avg. Monthly Prices 4.00 10 3.40 8 2.80 6 **8** 2002 ▲ 2001 2.20 1.60 1.00 L MAR-02 MAR-06 MAR-10 MAR-14 MAR-18 MAR-04 MAR-08 MAR-12 MAR-16 MAR-20 JAN FEB MAR APR MAY JUN JUL AUG SEP OCT NOV DEC Current Month Crude Oil Prices - Past 20 days Crude Oil Historical Trends - Monthly Avg. Prices 35 28 27 14 18 MAR-02 MAR-06 MAR-10 MAR-14 MAR-18 JAN FEB MAR APR MAY JUN JUL AUG SEP OCT NOV DEC MAR-04 MAR-08 MAR-12 MAR-16 MAR-20 Year Current 1 Mo, Ago Cal 03 3.17 Central Appalachian Coal - Monthly Avg. Prices Natural Gas Price Futures - Next 13 mos. ● 2002 ▲ 2001 10 0 APR-02 JUN-02 AUG-02 OCT-02 DEC-02 FEB-03 APR-03 MAY-02 JUL-02 SEP-02 NOV-02 JAN-03 MAR-03 JAN FEB MAR APR MAY JUN JUL AUG SEP OCT NOV DEC Current h Mo Apo 23 88 Cal 03 20.97 23 16 Crude Oil Price Futures - Next 13 mos. Powder River Basin Coal - Monthly Avg. Prices 30 25 TO COME 20 **UNDER DEVELOPMENT** 15 APR-02 JUN-02 AUG-02 OCT-02 DEC-02 FEB-03 APR-03 MAY-02 JUL-02 SEP-02 NOV-02 JAN-03 MAR-03

#### FPLE/EMT Daily Management Report Report Date: 3/21/2002 Fuel Prices - Historical and Futures Activity Date. 3/20/2002 Current Month Natural Gas Prices - Past 20 days Natural Gas Historical Trends - Avg. Monthly Prices 4.00 10 3.40 2.80 2.20 1.60 MAR-01 MAR-05 MAR-09 MAR-13 MAR-17 MAR-03 MAR-07 MAR-11 MAR-15 MAR-19 JAN FEB MAR APR MAY JUN JUL AUG SEP OCT NOV DEC Current Month Crude Oil Prices - Past 20 days Crude Oil Historical Trends - Monthly Avg. Prices 30 35 21 14 18 7 MAR-01 MAR-05 MAR-09 MAR-13 MAR-17 0 JAN FEB MAR APR MAY JUN JUL AUG SEP OCT NOV DEC MAR-03 MAR-07 MAR-11 MAR-15 MAR-19 Cal 03 Cal 04 Natural Gas Price Futures - Next 13 mos. Central Appalachian Coal - Monthly Avg. Prices 40 35 ● 2002 ▲ 2001 0 APR-02 JUN-02 AUG-02 OCT-02 DEC-02 FEB-03 APR-03 MAY-02 JUL-02 SEP-03 NOV-02 JAN-03 MAR-03 JAN FEB MAR APR MAY JUN JUL AUG SEP OCT NOV DEC 23 33 20.68 Cal 03 Cal D4 22.61 Crude Oil Price Futures - Next 13 mos. Powder River Basin Coal - Monthly Avg. Prices 30 25 TO COME 20 UNDER DEVELOPMENT 15 10 APR-02 JUN-02 AUG-02 OCT-02 DEC-02 FEB-03 APR-03 MAY-02 JUL-02 SEP-02 NOV-02 JAN-03 MAR-03

### FPLE/EMT **Daily Management Report** Report Date, 3/20/2002 Fuel Prices - Historical and Futures Activity Date: 3/19/2002 Current Month Natural Gas Prices - Past 20 days Natural Gas Historical Trends - Avg. Monthly Prices 4.00 3.40 ● 2002 ▲ 2001 2.20 1.60 FEB-28 MAR-04 MAR-08 MAR-12 MAR-16 MAR-02 MAR-06 MAR-10 MAR-14 MAR-18 JAN FEB MAR APR MAY JUN JUL AUG SEP OCT NOV DEC Current Month Crude Oil Prices - Past 20 days Crude Oil Historical Trends - Monthly Avg. Prices 30 27 24 21 14 18 FEB-28 MAR-04 MAR-08 MAR-12 MAR-16 JAN FEB MAR APR MAY JUN JUL AUG SEP OCT NOV DEC MAR-02 MAR-06 MAR-10 MAR-14 MAR-18 Cal 03 3.67 3.12 Natural Gas Price Futures - Next 13 mos. Central Appalachian Coal - Monthly Avg. Prices → 2002 → 2001 APR-02 JUN-02 AUG-02 OCT-02 DEC-02 FEB-03 APR-03 MAY-02 JUL-02 SEP-02 NOV-02 JAN-03 MAR-03 JAN FEB MAR APR MAY JUN JUL AUG SEP OCT NOV DEC Cal D3 22 81 Crude Oil Price Futures - Next 13 mos. Powder River Basin Coal - Monthly Avg. Prices 35 30 25 TO COME UNDER DEVELOPMENT 10 L APR-02 JUN-02 AUG-02 OCT-02 DEC-02 FEB-03 APR-03 MAY-02 JUL-02 SEP-02 NOV-02 JAN-03 MAR-03

### FPLE/EMT **Daily Management Report** Report Date: 3/19/2002 Fuel Prices - Historical and Futures Activity Date 3/18/2002 Current Month Natural Gas Prices - Past 20 days Natural Gas Historical Trends - Avg. Monthly Prices 4.00 3.40 2.80 2.20 1.60 FEB-27 MAR-03 MAR-07 MAR-11 MAR-15 JAN FEB MAR APR MAY JUN JUL AUG SEP OCT NOV DEC MAR-01 MAR-05 MAR-09 MAR-13 MAR-17 Crude Oil Historical Trends - Monthly Avg. Prices **Current Month Crude Oil Prices - Past 20 days** 35 30 27 28 24 21 21 14 FEB-27 MAR-03 MAR-07 MAR-11 MAR-15 JAN FEB MAR APR MAY JUN JUL AUG SEP OCT NOV DEC MAR-01 MAR-05 MAR-09 MAR-13 MAR-17 Year Current 1 Mo Ago Natural Gas Price Futures - Next 13 mos. Central Appalachian Coal - Monthly Avg. Prices ⊕ Current ▲ 1 Mo Age ● 2002 ▲ 2001 10 APR-02 JUN-02 AUG-02 OCT-02 DEC-02 FEB-03 APR-03 MAY-02 JUL-02 SEP-02 NOV-02 JAN-03 MAR-03 JAN FEB MAR APR MAY JUN JUL AUG SEP OCT NOV DEC Current 1 Mo Apo Cal 03 23 61 21.35 Cal 04 Crude Oil Price Futures - Next 13 mos. Powder River Basin Coal - Monthly Avg. Prices TO COME UNDER DEVELOPMENT 16 APR-02 JUN-02 AUG-02 OCT-02 DEC-02 FEB-03 APR-03

#### FPLE/EMT Daily Management Report Report Date: 3/12/2002 Fuel Prices - Historical and Futures Activity Date: 3/11/2002 Current Month Natural Gas Prices - Past 20 days Natural Gas Historical Trends - Avg. Monthly Prices 4.00 10 3.40 8 2.80 **8** 2002 **±** 2001 2.20 1.60 1.00 L FEB-20 FEB-24 FEB-28 MAR-04 MAR-08 FEB-22 FEB-26 MAR-02 MAR-06 MAR-10 JAN FEB MAR APR MAY JUN JUL AUG SEP OCT NOV DEC Current Month Crude Oil Prices - Past 20 days Crude Oil Historical Trends - Monthly Avg. Prices 35 30 27 28 24 21 21 FEB-20 FEB-24 FEB-28 MAR-04 MAR-08 0 JAN FEB MAR APR MAY JUN JUL AUG SEP OCT NOV DEC FEB-22 FEB-26 MAR-02 MAR-06 MAR-10 Current 1 Mo Apo Natural Gas Price Futures - Next 13 mos Central Appalachian Coal - Monthly Avg. Prices 50 45 40 35 36 25 20 15 B Currerd ▲ 1 Me. Age ₩ 2002 ₩ 2001 19 APR-02 JUN-02 AUG-02 OCT-02 DEC-02 FEB-03 APR-03 MAY-02 JUL-02 SEP-02 NOV-02 JAN-03 MAR-03 JAN FEB MAR APR MAY JUN JUL AUG SEP OCT NOV DEC Current 1 Mo Ago Cal 03% 23.59 20.95 Cal Oli 23.12 20.9 Crude Oil Price Futures - Next 13 mos. Powder River Basin Coal - Monthly Avg. Prices 30 Current TO COME UNDER DEVELOPMENT 10 APR-02 JUN-02 AUG-02 OCT-02 DEC-02 FEB-03 APR-03 MAY-02 JUL-02 SEP-02 NOV-02 JAN-03 MAR-03

#### FPLE/EMT Daily Management Report Fuel Prices - Historical and Futures Activity Date: 3/7/2002 Current Month Natural Gas Prices - Past 20 days Natural Gas Historical Trends - Avg. Monthly Prices ♣ 2007 ★ 2001 1.60 1.00 FEB-16 FEB-20 FEB-24 FEB-28 MAR-04 FEB-18 FEB-22 FEB-26 MAR-02 MAR-06 JAN FEB MAR APR MAY JUN JUL AUG SEP OCT NOV DEC Crude Oil Historical Trends - Monthly Avg. Prices **Current Month Crude Oil Prices - Past 20 days** 35 30 27 28 24 21 - 2002 -±- 2001 21 18 FEB-16 FEB-20 FEB-24 FEB-28 MAR-04 0 JAN FEB MAR APR MAY JUN JUL AUG SEP OCT NOV DEC FEB-18 FEB-22 FEB-26 MAR-02 MAR-06 Current 1 Mo Ago 2.9 3.01 Natural Gas Price Futures - Next 13 mos. 40 35 30 25 ₩ 2002 A 2001 20 15 0 L APR-02 JUN-02 AUG-02 OCT-02 DEC-02 FEB-03 APR-03 MAY-02 JUL-02 SEP-02 NOV-02 JAN-03 MAR-03 JAN FEB MAR APR MAY JUN JUL AUG SEP OCT NOV DEC Current 1 Mo. Acc 20.57 200 22.91 22.5 20.54 Crude Oil Price Futures - Next 13 mos. Powder River Basin Coal - Monthly Avg. Prices SE Current TO COME UNDER DEVELOPMENT APR-02 JUN-02 AUG-02 OCT-02 DEC-02 FEB-03 APR-03 MAY-02 JUL-02 SEP-02 NOV-02 JAN-03 MAR-03

#### FPLE/EMT Daily Management Report Fuel Prices - Historical and Futures Report Date: 3/4/2002 Activity Date: 3/1/2002 Natural Gas Historical Trends - Avg. Monthly Prices Current Month Natural Gas Prices - Past 20 days 4.00 3.40 2.80 **● 2002 ★ 2001** 2.20 1.60 FI B-12 FEB-16 FEB-20 FEB-24 FEB-28 JAN FEB MAR APR MAY JUN JUL AUG SEP OCT NOV DEC FEB-14 FEB-18 FEB-22 FEB-26 MAR-02 Crude Oil Historical Trends - Monthly Avg. Prices Current Month Crude Oil Prices - Past 20 days 35 28 21 ₩ 2002 ★ 2001 14 18 7 FEB-12 FEB-16 FEB-20 FEB-24 FEB-28 JAN FEB MAR APR MAY JUN JUL AUG SEP OCT NOV DEC FEB-14 FEB-18 FEB-22 FEB-26 MAR-02

#### FPLE/EMT Daily Management Report (1986) Report Date: 2/27/2002 Fuel Prices - Historical and Futures Activity Date, 2/26/2002 Current Month Natural Gas Prices - Past 20 days Natural Gas Historical Trends - Avg. Monthly Prices 3.40 8 2.80 2.20 1.60 1.00 FEB-07 FEB-11 FEB-15 FEB-19 FEB-23 JAN FER MAR APR MAY JUN JUL AUG SEP OCT NOV DEC FEB-09 FEB-13 FEB-17 FEB-21 FEB-25 Crude Oil Historical Trends - Monthly Avg. Prices 30 35

# FPLE/EMT Daily Management Report

**Fuel Prices - Historical and Futures** 

Report Date: 2/26/2002 Activity Date: 2/25/2002

Powder River Basin Coal - Monthly Avg. Prices

TO COME

UNDER DEVELOPMENT

# FPLE/EMT Daily Management Report Fuel Prices - Historical and Futures Report Date: 2/22/2002 Activity Date: 2/21/2002

Powder River Basin Coal - Monthly Avg. Prices

TO COME

UNDER DEVELOPMENT

#### FPLE/EMT Daily Management Report Report Date: 2/20/2002 Fuel Prices - Historical and Futures Activity Date. 2/19/2002 Current Month Natural Gas Prices - Past 20 days Natural Gas Historical Trends - Avg. Monthly Prices 10 ₽ 2002 ± 2001 JAN-31 FEB-04 FEB-08 FEB-12 FEB-16 JAM FER MAR APR MAY JUN JUL AUG SEP OCT NOV DEC FEB-02 FEB-06 FEB-10 FEB-14 FEB-18 Current Month Crude Oil Prices - Past 20 days Crude Oil Historical Trends - Monthly Avg. Prices 35 28 21 ₩ 2002 ★ 2001 14 JAN-31 FEB-04 FEB-08 FEB-12 FEB-16 JAN FEB MAR APR MAY JUN JUL AUG SEP OCT NOV DEC FEB-02 FEB-06 FEB-10 FEB-14 FEB-18 ∂Yeer € Current 1 Mo Ag Cal 933 3.12 Cal 04.5 Natural Gas Price Futures - Next 13 mos. Central Appalachian Coal - Monthly Avg. Prices 45 48 3 30 26 20 15 ∰ Current ≜-1 Mo. Age ₩ 2002 ₩ 2001 MAR-02 MAY-02 JUL-02 SEP-02 NOV-02 JAN-03 MAR-03 JAN FEB MAR APR MAY JUN JUL AUG SEP OCT NOV DEC APR-02 JUN-02 AUG-02 OCT-02 DEC-02 FEB-03 Cal 03 2 21.02 20.17

#### FPLE/EMT Daily Management Report Report Date: 2/18/2002 Fuel Prices - Historical and Futures Activity Date: 2/15/2002 Current Month Natural Gas Prices - Past 20 days Natural Gas Historical Trends - Avg. Monthly Prices 10 ₩ 2002 ₩ 2001 FEB-02 FEB-06 FEB-10 FEB-14 JAN-29 JAN FEB MAR APR MAY JUN JUL AUG SEP OCT NOV DEC JAN-31 FEB-04 FEB-08 FEB-12 FEB-16 Current Month Crude Oil Prices - Past 20 days Crude Oil Historical Trends - Monthly Avg. Prices 35 30 28 25 21 14 JAN-29 FEB-02 FEB-06 FEB-10 FEB-14 JAN FEB MAR APR MAY JUN JUL AUG SEP OCT NOV DEC JAN-31 FEB-04 FEB-08 FEB-12 FEB-16 Current 1 Ma Ago 2.96 3.04 Central Appalachian Coal - Monthly Avg. Prices Natural Gas Price Futures - Next 13 mos. 35 30 25 20 ₩ 2002 ★ 2001 10 MAR-02 MAY-02 JUL-02 SEP-02 NOV-02 JAN-03 MAR-03 APR-02 JUN-02 AUG-02 OCT-02 DEC-02 FEB-03 JAN FEB MAR APR MAY JUN JUL AUG SEP OCT NOV DEC Current 1 Mo. Apo 21.35 20.11 20.41 Crude Oil Price Futures - Next 13 mos. Powder River Basin Coal - Monthly Avg. Prices TO COME 20 **UNDER DEVELOPMENT** 10 MAR-02 MAY-02 JUL-02 SEP-02 NOV-02 JAN-03 MAR-03 APR-02 JUN-02 AUG-02 OCT-02 DEC-02 FEB-03

# FPLE/EMT Daily Management:Report Report Date: 2/15/2002 Activity Date: 2/14/2002 Natural Gas Historical Trends - Avg. Monthly Prices Current Month Natural Gas Prices - Past 20 days

Powder River Basin Coal - Monthly Avg. Prices

#### FPL/EMT Daily Management Report Report Date. 2/11/2002 Fuel Prices - Historical and Futures Activity Date. 2/8/2002 Natural Gas Historical Trends - Avg. Monthly Prices **Current Month Natural Gas Prices** 8 **● 2002** ★ 2001 06 07 80 09 10 03 04 05 02 JAN FEB MAR APR MAY JUN JUL AUG SEP OCT NOV DEC Crude Oil Historical Trends - Monthly Avg. Prices **Current Month Crude Oil Prices** 35 35 30 28 25 21 ₩- 2002 ★- 2001 20 14 15 10 01 02 03 04 05 06 07 80 09 10 JAN FEB MAR APR MAY JUN JUL AUG SEP OCT NOV DEC Treef Current 1 Mo Ago CH 03 \* 2.96 3.05 3.05 Central Appalachian Coal - Monthly Avg. Prices Natural Gas Price Futures - Next 13 mos. 40 35 30 25 20 15 ∰ Current ± 1 Ma. Age ₩ 2002 ▲ 2001 0 L MAR-02 MAY-02 JUL-02 SEP-02 NOV-02 JAN-03 MAR-03 APR-02 JUN-02 AUG-02 OCT-02 DEC-02 FEB-03 JAN FEB MAR APR MAY JUN JUL AUG SEP OCT NOV DEC Year Current 1 Mo Ago Cal 03 20.95 21.33 21.28 Crude Oil Price Futures - Next 13 mos. Powder River Basin Coal - Monthly Avg. Prices 30 26 El Current TO COME 20 **UNDER DEVELOPMENT** 15 10 MAR-92 MAY-92 JUL-92 SEP-92 NOV-02 JAN-93 MAR-93 APR-92 JUN-92 AUG-92 OCT-92 DEC-92 FEB-93

### FPLE/EMT Daily Management Report Report Date: 2/1/2002 Fuel Prices - Historical and Futures Activity Date: 1/31/2002 Natural Gas Historical Trends - Avg. Monthly Prices **Current Month Natural Gas Prices** 10 8 ∰ 2002 ≜ 2001 JAN FEB MAR APR MAY JUN JUL AUG SEP OCT NOV DEC 01 03 05 07 09 11 13 15 17 19 21 23 25 27 29 31 02 04 06 08 10 12 14 16 18 20 22 24 26 28 30 **Current Month Crude Oil Prices** Crude Oil Historical Trends - Monthly Avg. Prices 35 30 28 25 21 ₩ 2002 •A· 2001 20 14 JAN FEB MAR APR MAY JUN JUL AUG SEP OCT NOV DEC 01 03 05 07 09 11 13 15 17 19 21 23 25 27 29 31 02 04 06 08 10 12 14 16 18 20 22 24 26 28 30 Cid 03% 2.92 3.13 CH DI 3.01 3.18 **Natural Gas Price Futures** Current 1-1-1-1 MAR-02 MAY-02 JUL-02 SEP-02 NOV-02 JAN-03 APR-02 JUN-02 AUG-02 OCT-02 DEC-02 FEB-03 Year Current 1 Mc Ago Cm 03 20.77 21.54 Cal O4% 20.96 21.44 **Crude Oil Price Futures** 35 30 26 SE Current ≜ 1 Ma. Age 20 15 MAR-02 MAY-02 JUL-02 SEP-02 NOV-02 JAN-03 APR-02 JUN-02 AUG-02 OCT-02 DEC-02 FEB-03

#### FPLE/EMT **Daily Management Report** Fuel Prices - Historical and Futures Report Date, 1/7/2002 御部 Current 1 Mo Ago 3 07 3 21 3 12 Natural Gas Price Futures Natural Gas Historical Trends - Avg Monthly Prices 10.00 9 00 8 00 7.00 6.00 5.00 4.00 3.00 7.00 ■ Gurrent ≜ 1 No Age 02 APR-02 JUN-02 AUG-02 OCT-07 DEC-02 FEB-03 MAR-02 MAY-02 JUL-02 SEP-02 NOV-02 JAN-03 JAN FEB MAR APR MAY JUN JUL AUG SEP OCT NOV DEC 1 Mo Ago 20 96 21.21 **Crude Oil Price Futures** Crude Oil Historical Trends - Monthly Avg. Prices 30.00 25.00 25 20.00 **⊞** Current ▲ 1 Me, Age ● 2002 ▲ 2001 20 15.00 10.00 10 5.00 0.00 FEB-02 APR-42 JUN-02 AUG-02 OCT-02 DEC-02 FEB-03 MAR-02 MAY-02 JUL-02 SEP-02 NOV-02 JAN-03 JAN FEB MAR APR MAY JUN JUL AUG SEP OCT HOV DEC