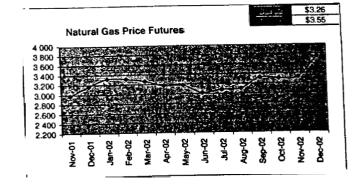

#### FPLE/EMT **Daily Management Report** Report Date 3/22/2002 Fuel Prices - Historical and Futures Activity Date, 3/21/2002 Current Month Natural Gas Prices - Past 20 days Natural Gas Historical Trends - Avg. Monthly Prices 4.00 10 3.40 8 2.80 6 **8** 2002 ▲ 2001 2.20 1.60 1.00 L MAR-02 MAR-06 MAR-10 MAR-14 MAR-18 MAR-04 MAR-08 MAR-12 MAR-16 MAR-20 JAN FEB MAR APR MAY JUN JUL AUG SEP OCT NOV DEC Current Month Crude Oil Prices - Past 20 days Crude Oil Historical Trends - Monthly Avg. Prices 35 28 27 14 18 MAR-02 MAR-06 MAR-10 MAR-14 MAR-18 JAN FEB MAR APR MAY JUN JUL AUG SEP OCT NOV DEC MAR-04 MAR-08 MAR-12 MAR-16 MAR-20 Year Current 1 Mo, Ago Cal 03 3.17 Central Appalachian Coal - Monthly Avg. Prices Natural Gas Price Futures - Next 13 mos. ● 2002 ▲ 2001 10 0 APR-02 JUN-02 AUG-02 OCT-02 DEC-02 FEB-03 APR-03 MAY-02 JUL-02 SEP-02 NOV-02 JAN-03 MAR-03 JAN FEB MAR APR MAY JUN JUL AUG SEP OCT NOV DEC Current h Mo Apo 23 88 Cal 03 20.97 23 16 Crude Oil Price Futures - Next 13 mos. Powder River Basin Coal - Monthly Avg. Prices 30 25 TO COME 20 **UNDER DEVELOPMENT** 15 APR-02 JUN-02 AUG-02 OCT-02 DEC-02 FEB-03 APR-03 MAY-02 JUL-02 SEP-02 NOV-02 JAN-03 MAR-03