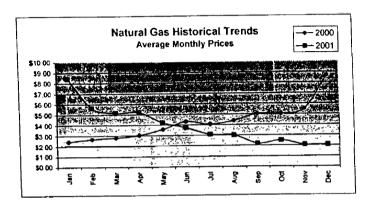

#### FPLE/EMT **Daily Management Report** Fuel Prices - Historical and Futures Report Date, 1/7/2002 御部 Current 1 Mo Ago 3 07 3 21 3 12 Natural Gas Price Futures Natural Gas Historical Trends - Avg Monthly Prices 10.00 9 00 8 00 7.00 6.00 5.00 4.00 3.00 7.00 ■ Gurrent ≜ 1 No Age 02 APR-02 JUN-02 AUG-02 OCT-07 DEC-02 FEB-03 MAR-02 MAY-02 JUL-02 SEP-02 NOV-02 JAN-03 JAN FEB MAR APR MAY JUN JUL AUG SEP OCT NOV DEC 1 Mo Ago 20 96 21.21 **Crude Oil Price Futures** Crude Oil Historical Trends - Monthly Avg. Prices 30.00 25.00 25 20.00 **⊞** Current ▲ 1 Me, Age ● 2002 ▲ 2001 20 15.00 10.00 10 5.00 0.00 FEB-02 APR-42 JUN-02 AUG-02 OCT-02 DEC-02 FEB-03 MAR-02 MAY-02 JUL-02 SEP-02 NOV-02 JAN-03 JAN FEB MAR APR MAY JUN JUL AUG SEP OCT HOV DEC