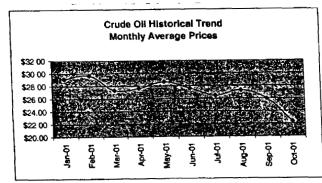

# FPLE/EMT Daily Management Report Fuel Prices - Historical and Futures Report Date. 3/29/2002 Activity Date. 3/28/2002 Natural Gas Historical Trends - Avg. Monthly Prices Current Month Natural Gas Prices - Past 20 days