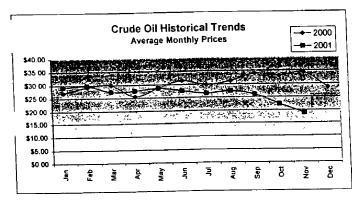

#### FPLE/EMT **Daily Management Report** Report Date 3/22/2002 Fuel Prices - Historical and Futures Activity Date, 3/21/2002 Current Month Natural Gas Prices - Past 20 days Natural Gas Historical Trends - Avg. Monthly Prices 4.00 10 3.40 8 2.80 6 **8** 2002 ▲ 2001 2.20 1.60 1.00 L MAR-02 MAR-06 MAR-10 MAR-14 MAR-18 MAR-04 MAR-08 MAR-12 MAR-16 MAR-20 JAN FEB MAR APR MAY JUN JUL AUG SEP OCT NOV DEC Current Month Crude Oil Prices - Past 20 days Crude Oil Historical Trends - Monthly Avg. Prices 35 28 27 14 18 MAR-02 MAR-06 MAR-10 MAR-14 MAR-18 JAN FEB MAR APR MAY JUN JUL AUG SEP OCT NOV DEC MAR-04 MAR-08 MAR-12 MAR-16 MAR-20 Year Current 1 Mo, Ago Cal 03 3.17 Central Appalachian Coal - Monthly Avg. Prices Natural Gas Price Futures - Next 13 mos. ● 2002 ▲ 2001 10 0 APR-02 JUN-02 AUG-02 OCT-02 DEC-02 FEB-03 APR-03 MAY-02 JUL-02 SEP-02 NOV-02 JAN-03 MAR-03 JAN FEB MAR APR MAY JUN JUL AUG SEP OCT NOV DEC Current h Mo Apo 23 88 Cal 03 20.97 23 16 Crude Oil Price Futures - Next 13 mos. Powder River Basin Coal - Monthly Avg. Prices 30 25 TO COME 20 **UNDER DEVELOPMENT** 15 APR-02 JUN-02 AUG-02 OCT-02 DEC-02 FEB-03 APR-03 MAY-02 JUL-02 SEP-02 NOV-02 JAN-03 MAR-03

#### FPLE/EMT Daily Management Report Report Date: 3/21/2002 Fuel Prices - Historical and Futures Activity Date. 3/20/2002 Current Month Natural Gas Prices - Past 20 days Natural Gas Historical Trends - Avg. Monthly Prices 4.00 10 3.40 2.80 2.20 1.60 MAR-01 MAR-05 MAR-09 MAR-13 MAR-17 MAR-03 MAR-07 MAR-11 MAR-15 MAR-19 JAN FEB MAR APR MAY JUN JUL AUG SEP OCT NOV DEC Current Month Crude Oil Prices - Past 20 days Crude Oil Historical Trends - Monthly Avg. Prices 30 35 21 14 18 7 MAR-01 MAR-05 MAR-09 MAR-13 MAR-17 0 JAN FEB MAR APR MAY JUN JUL AUG SEP OCT NOV DEC MAR-03 MAR-07 MAR-11 MAR-15 MAR-19 Cal 03 Cal 04 Natural Gas Price Futures - Next 13 mos. Central Appalachian Coal - Monthly Avg. Prices 40 35 ● 2002 ▲ 2001 0 APR-02 JUN-02 AUG-02 OCT-02 DEC-02 FEB-03 APR-03 MAY-02 JUL-02 SEP-03 NOV-02 JAN-03 MAR-03 JAN FEB MAR APR MAY JUN JUL AUG SEP OCT NOV DEC 23 33 20.68 Cal 03 Cal D4 22.61 Crude Oil Price Futures - Next 13 mos. Powder River Basin Coal - Monthly Avg. Prices 30 25 TO COME 20 UNDER DEVELOPMENT 15 10 APR-02 JUN-02 AUG-02 OCT-02 DEC-02 FEB-03 APR-03 MAY-02 JUL-02 SEP-02 NOV-02 JAN-03 MAR-03

### FPLE/EMT **Daily Management Report** Report Date, 3/20/2002 Fuel Prices - Historical and Futures Activity Date: 3/19/2002 Current Month Natural Gas Prices - Past 20 days Natural Gas Historical Trends - Avg. Monthly Prices 4.00 3.40 ● 2002 ▲ 2001 2.20 1.60 FEB-28 MAR-04 MAR-08 MAR-12 MAR-16 MAR-02 MAR-06 MAR-10 MAR-14 MAR-18 JAN FEB MAR APR MAY JUN JUL AUG SEP OCT NOV DEC Current Month Crude Oil Prices - Past 20 days Crude Oil Historical Trends - Monthly Avg. Prices 30 27 24 21 14 18 FEB-28 MAR-04 MAR-08 MAR-12 MAR-16 JAN FEB MAR APR MAY JUN JUL AUG SEP OCT NOV DEC MAR-02 MAR-06 MAR-10 MAR-14 MAR-18 Cal 03 3.67 3.12 Natural Gas Price Futures - Next 13 mos. Central Appalachian Coal - Monthly Avg. Prices → 2002 → 2001 APR-02 JUN-02 AUG-02 OCT-02 DEC-02 FEB-03 APR-03 MAY-02 JUL-02 SEP-02 NOV-02 JAN-03 MAR-03 JAN FEB MAR APR MAY JUN JUL AUG SEP OCT NOV DEC Cal D3 22 81 Crude Oil Price Futures - Next 13 mos. Powder River Basin Coal - Monthly Avg. Prices 35 30 25 TO COME UNDER DEVELOPMENT 10 L APR-02 JUN-02 AUG-02 OCT-02 DEC-02 FEB-03 APR-03 MAY-02 JUL-02 SEP-02 NOV-02 JAN-03 MAR-03

### FPLE/EMT **Daily Management Report** Report Date: 3/19/2002 Fuel Prices - Historical and Futures Activity Date 3/18/2002 Current Month Natural Gas Prices - Past 20 days Natural Gas Historical Trends - Avg. Monthly Prices 4.00 3.40 2.80 2.20 1.60 FEB-27 MAR-03 MAR-07 MAR-11 MAR-15 JAN FEB MAR APR MAY JUN JUL AUG SEP OCT NOV DEC MAR-01 MAR-05 MAR-09 MAR-13 MAR-17 Crude Oil Historical Trends - Monthly Avg. Prices **Current Month Crude Oil Prices - Past 20 days** 35 30 27 28 24 21 21 14 FEB-27 MAR-03 MAR-07 MAR-11 MAR-15 JAN FEB MAR APR MAY JUN JUL AUG SEP OCT NOV DEC MAR-01 MAR-05 MAR-09 MAR-13 MAR-17 Year Current 1 Mo Ago Natural Gas Price Futures - Next 13 mos. Central Appalachian Coal - Monthly Avg. Prices ⊕ Current ▲ 1 Mo Age ● 2002 ▲ 2001 10 APR-02 JUN-02 AUG-02 OCT-02 DEC-02 FEB-03 APR-03 MAY-02 JUL-02 SEP-02 NOV-02 JAN-03 MAR-03 JAN FEB MAR APR MAY JUN JUL AUG SEP OCT NOV DEC Current 1 Mo Apo Cal 03 23 61 21.35 Cal 04 Crude Oil Price Futures - Next 13 mos. Powder River Basin Coal - Monthly Avg. Prices TO COME UNDER DEVELOPMENT 16 APR-02 JUN-02 AUG-02 OCT-02 DEC-02 FEB-03 APR-03

#### FPLE/EMT Daily Management Report Report Date: 3/12/2002 Fuel Prices - Historical and Futures Activity Date: 3/11/2002 Current Month Natural Gas Prices - Past 20 days Natural Gas Historical Trends - Avg. Monthly Prices 4.00 10 3.40 8 2.80 **8** 2002 **±** 2001 2.20 1.60 1.00 L FEB-20 FEB-24 FEB-28 MAR-04 MAR-08 FEB-22 FEB-26 MAR-02 MAR-06 MAR-10 JAN FEB MAR APR MAY JUN JUL AUG SEP OCT NOV DEC Current Month Crude Oil Prices - Past 20 days Crude Oil Historical Trends - Monthly Avg. Prices 35 30 27 28 24 21 21 FEB-20 FEB-24 FEB-28 MAR-04 MAR-08 0 JAN FEB MAR APR MAY JUN JUL AUG SEP OCT NOV DEC FEB-22 FEB-26 MAR-02 MAR-06 MAR-10 Current 1 Mo Apo Natural Gas Price Futures - Next 13 mos Central Appalachian Coal - Monthly Avg. Prices 50 45 40 35 36 25 20 15 B Currerd ▲ 1 Me. Age ₩ 2002 ₩ 2001 19 APR-02 JUN-02 AUG-02 OCT-02 DEC-02 FEB-03 APR-03 MAY-02 JUL-02 SEP-02 NOV-02 JAN-03 MAR-03 JAN FEB MAR APR MAY JUN JUL AUG SEP OCT NOV DEC Current 1 Mo Ago Cal 03% 23.59 20.95 Cal Oli 23.12 20.9 Crude Oil Price Futures - Next 13 mos. Powder River Basin Coal - Monthly Avg. Prices 30 Current TO COME UNDER DEVELOPMENT 10 APR-02 JUN-02 AUG-02 OCT-02 DEC-02 FEB-03 APR-03 MAY-02 JUL-02 SEP-02 NOV-02 JAN-03 MAR-03

#### FPLE/EMT Daily Management Report Fuel Prices - Historical and Futures Activity Date: 3/7/2002 Current Month Natural Gas Prices - Past 20 days Natural Gas Historical Trends - Avg. Monthly Prices ♣ 2007 ★ 2001 1.60 1.00 FEB-16 FEB-20 FEB-24 FEB-28 MAR-04 FEB-18 FEB-22 FEB-26 MAR-02 MAR-06 JAN FEB MAR APR MAY JUN JUL AUG SEP OCT NOV DEC Crude Oil Historical Trends - Monthly Avg. Prices **Current Month Crude Oil Prices - Past 20 days** 35 30 27 28 24 21 - 2002 -±- 2001 21 18 FEB-16 FEB-20 FEB-24 FEB-28 MAR-04 0 JAN FEB MAR APR MAY JUN JUL AUG SEP OCT NOV DEC FEB-18 FEB-22 FEB-26 MAR-02 MAR-06 Current 1 Mo Ago 2.9 3.01 Natural Gas Price Futures - Next 13 mos. 40 35 30 25 ₩ 2002 A 2001 20 15 0 L APR-02 JUN-02 AUG-02 OCT-02 DEC-02 FEB-03 APR-03 MAY-02 JUL-02 SEP-02 NOV-02 JAN-03 MAR-03 JAN FEB MAR APR MAY JUN JUL AUG SEP OCT NOV DEC Current 1 Mo. Acc 20.57 200 22.91 22.5 20.54 Crude Oil Price Futures - Next 13 mos. Powder River Basin Coal - Monthly Avg. Prices SE Current TO COME UNDER DEVELOPMENT APR-02 JUN-02 AUG-02 OCT-02 DEC-02 FEB-03 APR-03 MAY-02 JUL-02 SEP-02 NOV-02 JAN-03 MAR-03

#### FPLE/EMT Daily Management Report Report Date: 2/20/2002 Fuel Prices - Historical and Futures Activity Date. 2/19/2002 Current Month Natural Gas Prices - Past 20 days Natural Gas Historical Trends - Avg. Monthly Prices 10 ₽ 2002 ± 2001 JAN-31 FEB-04 FEB-08 FEB-12 FEB-16 JAM FER MAR APR MAY JUN JUL AUG SEP OCT NOV DEC FEB-02 FEB-06 FEB-10 FEB-14 FEB-18 Current Month Crude Oil Prices - Past 20 days Crude Oil Historical Trends - Monthly Avg. Prices 35 28 21 ₩ 2002 ★ 2001 14 JAN-31 FEB-04 FEB-08 FEB-12 FEB-16 JAN FEB MAR APR MAY JUN JUL AUG SEP OCT NOV DEC FEB-02 FEB-06 FEB-10 FEB-14 FEB-18 ∂Yeer € Current 1 Mo Ag Cal 933 3.12 Cal 04.5 Natural Gas Price Futures - Next 13 mos. Central Appalachian Coal - Monthly Avg. Prices 45 48 3 30 26 20 15 ∰ Current ≜-1 Mo. Age ₩ 2002 ₩ 2001 MAR-02 MAY-02 JUL-02 SEP-02 NOV-02 JAN-03 MAR-03 JAN FEB MAR APR MAY JUN JUL AUG SEP OCT NOV DEC APR-02 JUN-02 AUG-02 OCT-02 DEC-02 FEB-03 Cal 03 2 21.02 20.17

#### FPLE/EMT Daily Management Report Report Date: 2/18/2002 Fuel Prices - Historical and Futures Activity Date: 2/15/2002 Current Month Natural Gas Prices - Past 20 days Natural Gas Historical Trends - Avg. Monthly Prices 10 ₩ 2002 ₩ 2001 FEB-02 FEB-06 FEB-10 FEB-14 JAN-29 JAN FEB MAR APR MAY JUN JUL AUG SEP OCT NOV DEC JAN-31 FEB-04 FEB-08 FEB-12 FEB-16 Current Month Crude Oil Prices - Past 20 days Crude Oil Historical Trends - Monthly Avg. Prices 35 30 28 25 21 14 JAN-29 FEB-02 FEB-06 FEB-10 FEB-14 JAN FEB MAR APR MAY JUN JUL AUG SEP OCT NOV DEC JAN-31 FEB-04 FEB-08 FEB-12 FEB-16 Current 1 Ma Ago 2.96 3.04 Central Appalachian Coal - Monthly Avg. Prices Natural Gas Price Futures - Next 13 mos. 35 30 25 20 ₩ 2002 ★ 2001 10 MAR-02 MAY-02 JUL-02 SEP-02 NOV-02 JAN-03 MAR-03 APR-02 JUN-02 AUG-02 OCT-02 DEC-02 FEB-03 JAN FEB MAR APR MAY JUN JUL AUG SEP OCT NOV DEC Current 1 Mo. Apo 21.35 20.11 20.41 Crude Oil Price Futures - Next 13 mos. Powder River Basin Coal - Monthly Avg. Prices TO COME 20 **UNDER DEVELOPMENT** 10 MAR-02 MAY-02 JUL-02 SEP-02 NOV-02 JAN-03 MAR-03 APR-02 JUN-02 AUG-02 OCT-02 DEC-02 FEB-03

#### FPL/EMT Daily Management Report Report Date. 2/11/2002 Fuel Prices - Historical and Futures Activity Date. 2/8/2002 Natural Gas Historical Trends - Avg. Monthly Prices **Current Month Natural Gas Prices** 8 **● 2002** ★ 2001 06 07 80 09 10 03 04 05 02 JAN FEB MAR APR MAY JUN JUL AUG SEP OCT NOV DEC Crude Oil Historical Trends - Monthly Avg. Prices **Current Month Crude Oil Prices** 35 35 30 28 25 21 ₩- 2002 ★- 2001 20 14 15 10 01 02 03 04 05 06 07 80 09 10 JAN FEB MAR APR MAY JUN JUL AUG SEP OCT NOV DEC Treef Current 1 Mo Ago CH 03 \* 2.96 3.05 3.05 Central Appalachian Coal - Monthly Avg. Prices Natural Gas Price Futures - Next 13 mos. 40 35 30 25 20 15 ∰ Current ± 1 Ma. Age ₩ 2002 ▲ 2001 0 L MAR-02 MAY-02 JUL-02 SEP-02 NOV-02 JAN-03 MAR-03 APR-02 JUN-02 AUG-02 OCT-02 DEC-02 FEB-03 JAN FEB MAR APR MAY JUN JUL AUG SEP OCT NOV DEC Year Current 1 Mo Ago Cal 03 20.95 21.33 21.28 Crude Oil Price Futures - Next 13 mos. Powder River Basin Coal - Monthly Avg. Prices 30 26 El Current TO COME 20 **UNDER DEVELOPMENT** 15 10 MAR-92 MAY-92 JUL-92 SEP-92 NOV-02 JAN-93 MAR-93 APR-92 JUN-92 AUG-92 OCT-92 DEC-92 FEB-93

### FPLE/EMT Daily Management Report Report Date: 2/1/2002 Fuel Prices - Historical and Futures Activity Date: 1/31/2002 Natural Gas Historical Trends - Avg. Monthly Prices **Current Month Natural Gas Prices** 10 8 ∰ 2002 ≜ 2001 JAN FEB MAR APR MAY JUN JUL AUG SEP OCT NOV DEC 01 03 05 07 09 11 13 15 17 19 21 23 25 27 29 31 02 04 06 08 10 12 14 16 18 20 22 24 26 28 30 **Current Month Crude Oil Prices** Crude Oil Historical Trends - Monthly Avg. Prices 35 30 28 25 21 ₩ 2002 •A· 2001 20 14 JAN FEB MAR APR MAY JUN JUL AUG SEP OCT NOV DEC 01 03 05 07 09 11 13 15 17 19 21 23 25 27 29 31 02 04 06 08 10 12 14 16 18 20 22 24 26 28 30 Cid 03% 2.92 3.13 CH DI 3.01 3.18 **Natural Gas Price Futures** Current 1-1-1-1 MAR-02 MAY-02 JUL-02 SEP-02 NOV-02 JAN-03 APR-02 JUN-02 AUG-02 OCT-02 DEC-02 FEB-03 Year Current 1 Mc Ago Cm 03 20.77 21.54 Cal O4% 20.96 21.44 **Crude Oil Price Futures** 35 30 26 SE Current ≜ 1 Ma. Age 20 15 MAR-02 MAY-02 JUL-02 SEP-02 NOV-02 JAN-03 APR-02 JUN-02 AUG-02 OCT-02 DEC-02 FEB-03

#### FPLE/EMT **Daily Management Report** Fuel Prices - Historical and Futures Report Date, 1/7/2002 御部 Current 1 Mo Ago 3 07 3 21 3 12 Natural Gas Price Futures Natural Gas Historical Trends - Avg Monthly Prices 10.00 9 00 8 00 7.00 6.00 5.00 4.00 3.00 7.00 ■ Gurrent ≜ 1 No Age 02 APR-02 JUN-02 AUG-02 OCT-07 DEC-02 FEB-03 MAR-02 MAY-02 JUL-02 SEP-02 NOV-02 JAN-03 JAN FEB MAR APR MAY JUN JUL AUG SEP OCT NOV DEC 1 Mo Ago 20 96 21.21 **Crude Oil Price Futures** Crude Oil Historical Trends - Monthly Avg. Prices 30.00 25.00 25 20.00 **⊞** Current ▲ 1 Me, Age ● 2002 ▲ 2001 20 15.00 10.00 10 5.00 0.00 FEB-02 APR-42 JUN-02 AUG-02 OCT-02 DEC-02 FEB-03 MAR-02 MAY-02 JUL-02 SEP-02 NOV-02 JAN-03 JAN FEB MAR APR MAY JUN JUL AUG SEP OCT HOV DEC