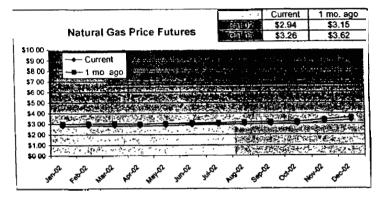

#### FPLE/EMT **Daily Management Report** Fuel Prices - Historical and Futures Report Date, 1/7/2002 御部 Current 1 Mo Ago 3 07 3 21 3 12 Natural Gas Price Futures Natural Gas Historical Trends - Avg Monthly Prices 10.00 9 00 8 00 7.00 6.00 5.00 4.00 3.00 7.00 ■ Gurrent ≜ 1 No Age 02 APR-02 JUN-02 AUG-02 OCT-07 DEC-02 FEB-03 MAR-02 MAY-02 JUL-02 SEP-02 NOV-02 JAN-03 JAN FEB MAR APR MAY JUN JUL AUG SEP OCT NOV DEC 1 Mo Ago 20 96 21.21 **Crude Oil Price Futures** Crude Oil Historical Trends - Monthly Avg. Prices 30.00 25.00 25 20.00 **⊞** Current ▲ 1 Me, Age ● 2002 ▲ 2001 20 15.00 10.00 10 5.00 0.00 FEB-02 APR-42 JUN-02 AUG-02 OCT-02 DEC-02 FEB-03 MAR-02 MAY-02 JUL-02 SEP-02 NOV-02 JAN-03 JAN FEB MAR APR MAY JUN JUL AUG SEP OCT HOV DEC