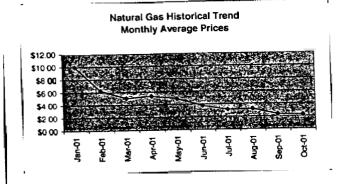

# FPLE/EMT Daily Management Report Fuel Prices - Historical and Futures Report Date. 3/29/2002 Activity Date. 3/28/2002 Natural Gas Historical Trends - Avg. Monthly Prices Current Month Natural Gas Prices - Past 20 days