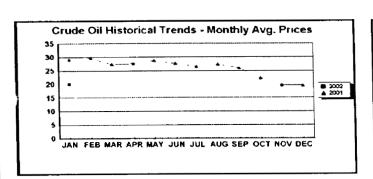

# FPLE/EMT Daily Management Report Fuel Prices - Historical and Futures Report Date. 3/29/2002 Activity Date. 3/28/2002 Natural Gas Historical Trends - Avg. Monthly Prices Current Month Natural Gas Prices - Past 20 days

#### FPLE/EMT **Daily Management Report** Report Date 3/22/2002 Fuel Prices - Historical and Futures Activity Date, 3/21/2002 Current Month Natural Gas Prices - Past 20 days Natural Gas Historical Trends - Avg. Monthly Prices 4.00 10 3.40 8 2.80 6 **8** 2002 ▲ 2001 2.20 1.60 1.00 L MAR-02 MAR-06 MAR-10 MAR-14 MAR-18 MAR-04 MAR-08 MAR-12 MAR-16 MAR-20 JAN FEB MAR APR MAY JUN JUL AUG SEP OCT NOV DEC Current Month Crude Oil Prices - Past 20 days Crude Oil Historical Trends - Monthly Avg. Prices 35 28 27 14 18 MAR-02 MAR-06 MAR-10 MAR-14 MAR-18 JAN FEB MAR APR MAY JUN JUL AUG SEP OCT NOV DEC MAR-04 MAR-08 MAR-12 MAR-16 MAR-20 Year Current 1 Mo, Ago Cal 03 3.17 Central Appalachian Coal - Monthly Avg. Prices Natural Gas Price Futures - Next 13 mos. ● 2002 ▲ 2001 10 0 APR-02 JUN-02 AUG-02 OCT-02 DEC-02 FEB-03 APR-03 MAY-02 JUL-02 SEP-02 NOV-02 JAN-03 MAR-03 JAN FEB MAR APR MAY JUN JUL AUG SEP OCT NOV DEC Current h Mo Apo 23 88 Cal 03 20.97 23 16 Crude Oil Price Futures - Next 13 mos. Powder River Basin Coal - Monthly Avg. Prices 30 25 TO COME 20 **UNDER DEVELOPMENT** 15 APR-02 JUN-02 AUG-02 OCT-02 DEC-02 FEB-03 APR-03 MAY-02 JUL-02 SEP-02 NOV-02 JAN-03 MAR-03