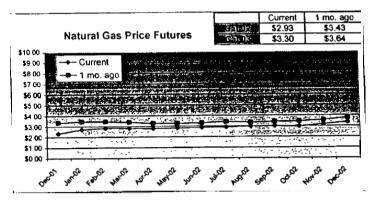

#### FPLE/EMT **Daily Management Report** Report Date 3/22/2002 Fuel Prices - Historical and Futures Activity Date, 3/21/2002 Current Month Natural Gas Prices - Past 20 days Natural Gas Historical Trends - Avg. Monthly Prices 4.00 10 3.40 8 2.80 6 **8** 2002 ▲ 2001 2.20 1.60 1.00 L MAR-02 MAR-06 MAR-10 MAR-14 MAR-18 MAR-04 MAR-08 MAR-12 MAR-16 MAR-20 JAN FEB MAR APR MAY JUN JUL AUG SEP OCT NOV DEC Current Month Crude Oil Prices - Past 20 days Crude Oil Historical Trends - Monthly Avg. Prices 35 28 27 14 18 MAR-02 MAR-06 MAR-10 MAR-14 MAR-18 JAN FEB MAR APR MAY JUN JUL AUG SEP OCT NOV DEC MAR-04 MAR-08 MAR-12 MAR-16 MAR-20 Year Current 1 Mo, Ago Cal 03 3.17 Central Appalachian Coal - Monthly Avg. Prices Natural Gas Price Futures - Next 13 mos. ● 2002 ▲ 2001 10 0 APR-02 JUN-02 AUG-02 OCT-02 DEC-02 FEB-03 APR-03 MAY-02 JUL-02 SEP-02 NOV-02 JAN-03 MAR-03 JAN FEB MAR APR MAY JUN JUL AUG SEP OCT NOV DEC Current h Mo Apo 23 88 Cal 03 20.97 23 16 Crude Oil Price Futures - Next 13 mos. Powder River Basin Coal - Monthly Avg. Prices 30 25 TO COME 20 **UNDER DEVELOPMENT** 15 APR-02 JUN-02 AUG-02 OCT-02 DEC-02 FEB-03 APR-03 MAY-02 JUL-02 SEP-02 NOV-02 JAN-03 MAR-03