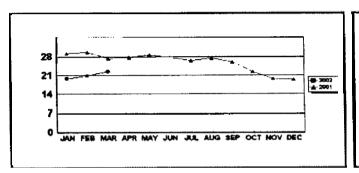

# FPLE/EMT Daily Management Report Fuel Prices - Historical and Futures Report Date. 3/29/2002 Activity Date. 3/28/2002 Natural Gas Historical Trends - Avg. Monthly Prices Current Month Natural Gas Prices - Past 20 days