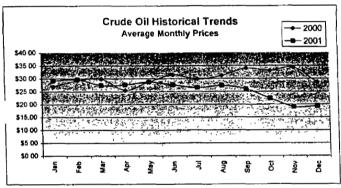

#### FPLE/EMT **Daily Management Report** Report Date 3/22/2002 Fuel Prices - Historical and Futures Activity Date, 3/21/2002 Current Month Natural Gas Prices - Past 20 days Natural Gas Historical Trends - Avg. Monthly Prices 4.00 10 3.40 8 2.80 6 **8** 2002 ▲ 2001 2.20 1.60 1.00 L MAR-02 MAR-06 MAR-10 MAR-14 MAR-18 MAR-04 MAR-08 MAR-12 MAR-16 MAR-20 JAN FEB MAR APR MAY JUN JUL AUG SEP OCT NOV DEC Current Month Crude Oil Prices - Past 20 days Crude Oil Historical Trends - Monthly Avg. Prices 35 28 27 14 18 MAR-02 MAR-06 MAR-10 MAR-14 MAR-18 JAN FEB MAR APR MAY JUN JUL AUG SEP OCT NOV DEC MAR-04 MAR-08 MAR-12 MAR-16 MAR-20 Year Current 1 Mo, Ago Cal 03 3.17 Central Appalachian Coal - Monthly Avg. Prices Natural Gas Price Futures - Next 13 mos. ● 2002 ▲ 2001 10 0 APR-02 JUN-02 AUG-02 OCT-02 DEC-02 FEB-03 APR-03 MAY-02 JUL-02 SEP-02 NOV-02 JAN-03 MAR-03 JAN FEB MAR APR MAY JUN JUL AUG SEP OCT NOV DEC Current h Mo Apo 23 88 Cal 03 20.97 23 16 Crude Oil Price Futures - Next 13 mos. Powder River Basin Coal - Monthly Avg. Prices 30 25 TO COME 20 **UNDER DEVELOPMENT** 15 APR-02 JUN-02 AUG-02 OCT-02 DEC-02 FEB-03 APR-03 MAY-02 JUL-02 SEP-02 NOV-02 JAN-03 MAR-03

#### FPLE/EMT Daily Management Report Report Date: 3/21/2002 Fuel Prices - Historical and Futures Activity Date. 3/20/2002 Current Month Natural Gas Prices - Past 20 days Natural Gas Historical Trends - Avg. Monthly Prices 4.00 10 3.40 2.80 2.20 1.60 MAR-01 MAR-05 MAR-09 MAR-13 MAR-17 MAR-03 MAR-07 MAR-11 MAR-15 MAR-19 JAN FEB MAR APR MAY JUN JUL AUG SEP OCT NOV DEC Current Month Crude Oil Prices - Past 20 days Crude Oil Historical Trends - Monthly Avg. Prices 30 35 21 14 18 7 MAR-01 MAR-05 MAR-09 MAR-13 MAR-17 0 JAN FEB MAR APR MAY JUN JUL AUG SEP OCT NOV DEC MAR-03 MAR-07 MAR-11 MAR-15 MAR-19 Cal 03 Cal 04 Natural Gas Price Futures - Next 13 mos. Central Appalachian Coal - Monthly Avg. Prices 40 35 ● 2002 ▲ 2001 0 APR-02 JUN-02 AUG-02 OCT-02 DEC-02 FEB-03 APR-03 MAY-02 JUL-02 SEP-03 NOV-02 JAN-03 MAR-03 JAN FEB MAR APR MAY JUN JUL AUG SEP OCT NOV DEC 23 33 20.68 Cal 03 Cal D4 22.61 Crude Oil Price Futures - Next 13 mos. Powder River Basin Coal - Monthly Avg. Prices 30 25 TO COME 20 UNDER DEVELOPMENT 15 10 APR-02 JUN-02 AUG-02 OCT-02 DEC-02 FEB-03 APR-03 MAY-02 JUL-02 SEP-02 NOV-02 JAN-03 MAR-03

### FPLE/EMT **Daily Management Report** Report Date, 3/20/2002 Fuel Prices - Historical and Futures Activity Date: 3/19/2002 Current Month Natural Gas Prices - Past 20 days Natural Gas Historical Trends - Avg. Monthly Prices 4.00 3.40 ● 2002 ▲ 2001 2.20 1.60 FEB-28 MAR-04 MAR-08 MAR-12 MAR-16 MAR-02 MAR-06 MAR-10 MAR-14 MAR-18 JAN FEB MAR APR MAY JUN JUL AUG SEP OCT NOV DEC Current Month Crude Oil Prices - Past 20 days Crude Oil Historical Trends - Monthly Avg. Prices 30 27 24 21 14 18 FEB-28 MAR-04 MAR-08 MAR-12 MAR-16 JAN FEB MAR APR MAY JUN JUL AUG SEP OCT NOV DEC MAR-02 MAR-06 MAR-10 MAR-14 MAR-18 Cal 03 3.67 3.12 Natural Gas Price Futures - Next 13 mos. Central Appalachian Coal - Monthly Avg. Prices → 2002 → 2001 APR-02 JUN-02 AUG-02 OCT-02 DEC-02 FEB-03 APR-03 MAY-02 JUL-02 SEP-02 NOV-02 JAN-03 MAR-03 JAN FEB MAR APR MAY JUN JUL AUG SEP OCT NOV DEC Cal D3 22 81 Crude Oil Price Futures - Next 13 mos. Powder River Basin Coal - Monthly Avg. Prices 35 30 25 TO COME UNDER DEVELOPMENT 10 L APR-02 JUN-02 AUG-02 OCT-02 DEC-02 FEB-03 APR-03 MAY-02 JUL-02 SEP-02 NOV-02 JAN-03 MAR-03

### FPLE/EMT **Daily Management Report** Report Date: 3/19/2002 Fuel Prices - Historical and Futures Activity Date 3/18/2002 Current Month Natural Gas Prices - Past 20 days Natural Gas Historical Trends - Avg. Monthly Prices 4.00 3.40 2.80 2.20 1.60 FEB-27 MAR-03 MAR-07 MAR-11 MAR-15 JAN FEB MAR APR MAY JUN JUL AUG SEP OCT NOV DEC MAR-01 MAR-05 MAR-09 MAR-13 MAR-17 Crude Oil Historical Trends - Monthly Avg. Prices **Current Month Crude Oil Prices - Past 20 days** 35 30 27 28 24 21 21 14 FEB-27 MAR-03 MAR-07 MAR-11 MAR-15 JAN FEB MAR APR MAY JUN JUL AUG SEP OCT NOV DEC MAR-01 MAR-05 MAR-09 MAR-13 MAR-17 Year Current 1 Mo Ago Natural Gas Price Futures - Next 13 mos. Central Appalachian Coal - Monthly Avg. Prices ⊕ Current ▲ 1 Mo Age ● 2002 ▲ 2001 10 APR-02 JUN-02 AUG-02 OCT-02 DEC-02 FEB-03 APR-03 MAY-02 JUL-02 SEP-02 NOV-02 JAN-03 MAR-03 JAN FEB MAR APR MAY JUN JUL AUG SEP OCT NOV DEC Current 1 Mo Apo Cal 03 23 61 21.35 Cal 04 Crude Oil Price Futures - Next 13 mos. Powder River Basin Coal - Monthly Avg. Prices TO COME UNDER DEVELOPMENT 16 APR-02 JUN-02 AUG-02 OCT-02 DEC-02 FEB-03 APR-03