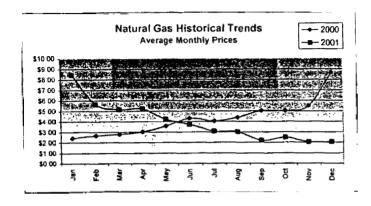

### FPLE/EMT Daily Management Report Report Date: 2/1/2002 Fuel Prices - Historical and Futures Activity Date: 1/31/2002 Natural Gas Historical Trends - Avg. Monthly Prices **Current Month Natural Gas Prices** 10 8 ∰ 2002 ≜ 2001 JAN FEB MAR APR MAY JUN JUL AUG SEP OCT NOV DEC 01 03 05 07 09 11 13 15 17 19 21 23 25 27 29 31 02 04 06 08 10 12 14 16 18 20 22 24 26 28 30 **Current Month Crude Oil Prices** Crude Oil Historical Trends - Monthly Avg. Prices 35 30 28 25 21 ₩ 2002 •A· 2001 20 14 JAN FEB MAR APR MAY JUN JUL AUG SEP OCT NOV DEC 01 03 05 07 09 11 13 15 17 19 21 23 25 27 29 31 02 04 06 08 10 12 14 16 18 20 22 24 26 28 30 Cid 03% 2.92 3.13 CH DI 3.01 3.18 **Natural Gas Price Futures** Current 1-1-1-1 MAR-02 MAY-02 JUL-02 SEP-02 NOV-02 JAN-03 APR-02 JUN-02 AUG-02 OCT-02 DEC-02 FEB-03 Year Current 1 Mc Ago Cm 03 20.77 21.54 Cal O4% 20.96 21.44 **Crude Oil Price Futures** 35 30 26 SE Current ≜ 1 Ma. Age 20 15 MAR-02 MAY-02 JUL-02 SEP-02 NOV-02 JAN-03 APR-02 JUN-02 AUG-02 OCT-02 DEC-02 FEB-03