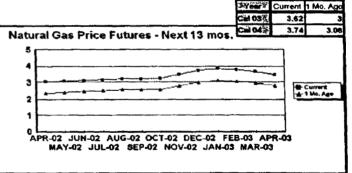

#### FPLE/EMT **Daily Management Report** Report Date 3/22/2002 Fuel Prices - Historical and Futures Activity Date, 3/21/2002 Current Month Natural Gas Prices - Past 20 days Natural Gas Historical Trends - Avg. Monthly Prices 4.00 10 3.40 8 2.80 6 **8** 2002 ▲ 2001 2.20 1.60 1.00 L MAR-02 MAR-06 MAR-10 MAR-14 MAR-18 MAR-04 MAR-08 MAR-12 MAR-16 MAR-20 JAN FEB MAR APR MAY JUN JUL AUG SEP OCT NOV DEC Current Month Crude Oil Prices - Past 20 days Crude Oil Historical Trends - Monthly Avg. Prices 35 28 27 14 18 MAR-02 MAR-06 MAR-10 MAR-14 MAR-18 JAN FEB MAR APR MAY JUN JUL AUG SEP OCT NOV DEC MAR-04 MAR-08 MAR-12 MAR-16 MAR-20 Year Current 1 Mo, Ago Cal 03 3.17 Central Appalachian Coal - Monthly Avg. Prices Natural Gas Price Futures - Next 13 mos. ● 2002 ▲ 2001 10 0 APR-02 JUN-02 AUG-02 OCT-02 DEC-02 FEB-03 APR-03 MAY-02 JUL-02 SEP-02 NOV-02 JAN-03 MAR-03 JAN FEB MAR APR MAY JUN JUL AUG SEP OCT NOV DEC Current h Mo Apo 23 88 Cal 03 20.97 23 16 Crude Oil Price Futures - Next 13 mos. Powder River Basin Coal - Monthly Avg. Prices 30 25 TO COME 20 **UNDER DEVELOPMENT** 15 APR-02 JUN-02 AUG-02 OCT-02 DEC-02 FEB-03 APR-03 MAY-02 JUL-02 SEP-02 NOV-02 JAN-03 MAR-03