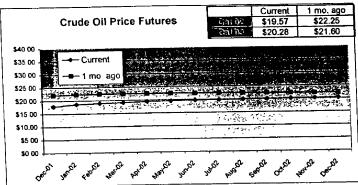

#### FPLE/EMT **Daily Management Report** Report Date 3/22/2002 Fuel Prices - Historical and Futures Activity Date, 3/21/2002 Current Month Natural Gas Prices - Past 20 days Natural Gas Historical Trends - Avg. Monthly Prices 4.00 10 3.40 8 2.80 6 **8** 2002 ▲ 2001 2.20 1.60 1.00 L MAR-02 MAR-06 MAR-10 MAR-14 MAR-18 MAR-04 MAR-08 MAR-12 MAR-16 MAR-20 JAN FEB MAR APR MAY JUN JUL AUG SEP OCT NOV DEC Current Month Crude Oil Prices - Past 20 days Crude Oil Historical Trends - Monthly Avg. Prices 35 28 27 14 18 MAR-02 MAR-06 MAR-10 MAR-14 MAR-18 JAN FEB MAR APR MAY JUN JUL AUG SEP OCT NOV DEC MAR-04 MAR-08 MAR-12 MAR-16 MAR-20 Year Current 1 Mo, Ago Cal 03 3.17 Central Appalachian Coal - Monthly Avg. Prices Natural Gas Price Futures - Next 13 mos. ● 2002 ▲ 2001 10 0 APR-02 JUN-02 AUG-02 OCT-02 DEC-02 FEB-03 APR-03 MAY-02 JUL-02 SEP-02 NOV-02 JAN-03 MAR-03 JAN FEB MAR APR MAY JUN JUL AUG SEP OCT NOV DEC Current h Mo Apo 23 88 Cal 03 20.97 23 16 Crude Oil Price Futures - Next 13 mos. Powder River Basin Coal - Monthly Avg. Prices 30 25 TO COME 20 **UNDER DEVELOPMENT** 15 APR-02 JUN-02 AUG-02 OCT-02 DEC-02 FEB-03 APR-03 MAY-02 JUL-02 SEP-02 NOV-02 JAN-03 MAR-03