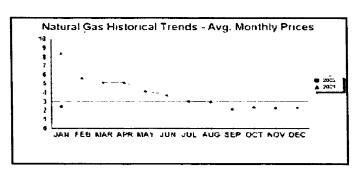

# FPLE/EMT Daily Management Report Fuel Prices - Historical and Futures Report Date. 3/29/2002 Activity Date. 3/28/2002 Natural Gas Historical Trends - Avg. Monthly Prices Current Month Natural Gas Prices - Past 20 days

#### FPLE/EMT **Daily Management Report** Report Date 3/22/2002 Fuel Prices - Historical and Futures Activity Date, 3/21/2002 Current Month Natural Gas Prices - Past 20 days Natural Gas Historical Trends - Avg. Monthly Prices 4.00 10 3.40 8 2.80 6 **8** 2002 ▲ 2001 2.20 1.60 1.00 L MAR-02 MAR-06 MAR-10 MAR-14 MAR-18 MAR-04 MAR-08 MAR-12 MAR-16 MAR-20 JAN FEB MAR APR MAY JUN JUL AUG SEP OCT NOV DEC Current Month Crude Oil Prices - Past 20 days Crude Oil Historical Trends - Monthly Avg. Prices 35 28 27 14 18 MAR-02 MAR-06 MAR-10 MAR-14 MAR-18 JAN FEB MAR APR MAY JUN JUL AUG SEP OCT NOV DEC MAR-04 MAR-08 MAR-12 MAR-16 MAR-20 Year Current 1 Mo, Ago Cal 03 3.17 Central Appalachian Coal - Monthly Avg. Prices Natural Gas Price Futures - Next 13 mos. ● 2002 ▲ 2001 10 0 APR-02 JUN-02 AUG-02 OCT-02 DEC-02 FEB-03 APR-03 MAY-02 JUL-02 SEP-02 NOV-02 JAN-03 MAR-03 JAN FEB MAR APR MAY JUN JUL AUG SEP OCT NOV DEC Current h Mo Apo 23 88 Cal 03 20.97 23 16 Crude Oil Price Futures - Next 13 mos. Powder River Basin Coal - Monthly Avg. Prices 30 25 TO COME 20 **UNDER DEVELOPMENT** 15 APR-02 JUN-02 AUG-02 OCT-02 DEC-02 FEB-03 APR-03 MAY-02 JUL-02 SEP-02 NOV-02 JAN-03 MAR-03