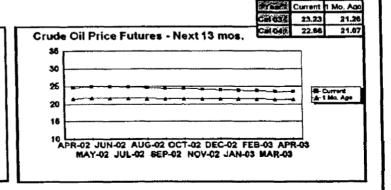

#### FPLE/EMT **Daily Management Report** Report Date 3/22/2002 Fuel Prices - Historical and Futures Activity Date, 3/21/2002 Current Month Natural Gas Prices - Past 20 days Natural Gas Historical Trends - Avg. Monthly Prices 4.00 10 3.40 8 2.80 6 **8** 2002 ▲ 2001 2.20 1.60 1.00 L MAR-02 MAR-06 MAR-10 MAR-14 MAR-18 MAR-04 MAR-08 MAR-12 MAR-16 MAR-20 JAN FEB MAR APR MAY JUN JUL AUG SEP OCT NOV DEC Current Month Crude Oil Prices - Past 20 days Crude Oil Historical Trends - Monthly Avg. Prices 35 28 27 14 18 MAR-02 MAR-06 MAR-10 MAR-14 MAR-18 JAN FEB MAR APR MAY JUN JUL AUG SEP OCT NOV DEC MAR-04 MAR-08 MAR-12 MAR-16 MAR-20 Year Current 1 Mo, Ago Cal 03 3.17 Central Appalachian Coal - Monthly Avg. Prices Natural Gas Price Futures - Next 13 mos. ● 2002 ▲ 2001 10 0 APR-02 JUN-02 AUG-02 OCT-02 DEC-02 FEB-03 APR-03 MAY-02 JUL-02 SEP-02 NOV-02 JAN-03 MAR-03 JAN FEB MAR APR MAY JUN JUL AUG SEP OCT NOV DEC Current h Mo Apo 23 88 Cal 03 20.97 23 16 Crude Oil Price Futures - Next 13 mos. Powder River Basin Coal - Monthly Avg. Prices 30 25 TO COME 20 **UNDER DEVELOPMENT** 15 APR-02 JUN-02 AUG-02 OCT-02 DEC-02 FEB-03 APR-03 MAY-02 JUL-02 SEP-02 NOV-02 JAN-03 MAR-03