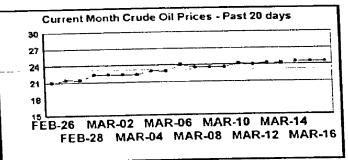

#### FPLE/EMT **Daily Management Report** Report Date 3/22/2002 Fuel Prices - Historical and Futures Activity Date, 3/21/2002 Current Month Natural Gas Prices - Past 20 days Natural Gas Historical Trends - Avg. Monthly Prices 4.00 10 3.40 8 2.80 6 **8** 2002 ▲ 2001 2.20 1.60 1.00 L MAR-02 MAR-06 MAR-10 MAR-14 MAR-18 MAR-04 MAR-08 MAR-12 MAR-16 MAR-20 JAN FEB MAR APR MAY JUN JUL AUG SEP OCT NOV DEC Current Month Crude Oil Prices - Past 20 days Crude Oil Historical Trends - Monthly Avg. Prices 35 28 27 14 18 MAR-02 MAR-06 MAR-10 MAR-14 MAR-18 JAN FEB MAR APR MAY JUN JUL AUG SEP OCT NOV DEC MAR-04 MAR-08 MAR-12 MAR-16 MAR-20 Year Current 1 Mo, Ago Cal 03 3.17 Central Appalachian Coal - Monthly Avg. Prices Natural Gas Price Futures - Next 13 mos. ● 2002 ▲ 2001 10 0 APR-02 JUN-02 AUG-02 OCT-02 DEC-02 FEB-03 APR-03 MAY-02 JUL-02 SEP-02 NOV-02 JAN-03 MAR-03 JAN FEB MAR APR MAY JUN JUL AUG SEP OCT NOV DEC Current h Mo Apo 23 88 Cal 03 20.97 23 16 Crude Oil Price Futures - Next 13 mos. Powder River Basin Coal - Monthly Avg. Prices 30 25 TO COME 20 **UNDER DEVELOPMENT** 15 APR-02 JUN-02 AUG-02 OCT-02 DEC-02 FEB-03 APR-03 MAY-02 JUL-02 SEP-02 NOV-02 JAN-03 MAR-03

#### FPLE/EMT Daily Management Report Report Date: 3/21/2002 Fuel Prices - Historical and Futures Activity Date. 3/20/2002 Current Month Natural Gas Prices - Past 20 days Natural Gas Historical Trends - Avg. Monthly Prices 4.00 10 3.40 2.80 2.20 1.60 MAR-01 MAR-05 MAR-09 MAR-13 MAR-17 MAR-03 MAR-07 MAR-11 MAR-15 MAR-19 JAN FEB MAR APR MAY JUN JUL AUG SEP OCT NOV DEC Current Month Crude Oil Prices - Past 20 days Crude Oil Historical Trends - Monthly Avg. Prices 30 35 21 14 18 7 MAR-01 MAR-05 MAR-09 MAR-13 MAR-17 0 JAN FEB MAR APR MAY JUN JUL AUG SEP OCT NOV DEC MAR-03 MAR-07 MAR-11 MAR-15 MAR-19 Cal 03 Cal 04 Natural Gas Price Futures - Next 13 mos. Central Appalachian Coal - Monthly Avg. Prices 40 35 ● 2002 ▲ 2001 0 APR-02 JUN-02 AUG-02 OCT-02 DEC-02 FEB-03 APR-03 MAY-02 JUL-02 SEP-03 NOV-02 JAN-03 MAR-03 JAN FEB MAR APR MAY JUN JUL AUG SEP OCT NOV DEC 23 33 20.68 Cal 03 Cal D4 22.61 Crude Oil Price Futures - Next 13 mos. Powder River Basin Coal - Monthly Avg. Prices 30 25 TO COME 20 UNDER DEVELOPMENT 15 10 APR-02 JUN-02 AUG-02 OCT-02 DEC-02 FEB-03 APR-03 MAY-02 JUL-02 SEP-02 NOV-02 JAN-03 MAR-03

### FPLE/EMT **Daily Management Report** Report Date, 3/20/2002 Fuel Prices - Historical and Futures Activity Date: 3/19/2002 Current Month Natural Gas Prices - Past 20 days Natural Gas Historical Trends - Avg. Monthly Prices 4.00 3.40 ● 2002 ▲ 2001 2.20 1.60 FEB-28 MAR-04 MAR-08 MAR-12 MAR-16 MAR-02 MAR-06 MAR-10 MAR-14 MAR-18 JAN FEB MAR APR MAY JUN JUL AUG SEP OCT NOV DEC Current Month Crude Oil Prices - Past 20 days Crude Oil Historical Trends - Monthly Avg. Prices 30 27 24 21 14 18 FEB-28 MAR-04 MAR-08 MAR-12 MAR-16 JAN FEB MAR APR MAY JUN JUL AUG SEP OCT NOV DEC MAR-02 MAR-06 MAR-10 MAR-14 MAR-18 Cal 03 3.67 3.12 Natural Gas Price Futures - Next 13 mos. Central Appalachian Coal - Monthly Avg. Prices → 2002 → 2001 APR-02 JUN-02 AUG-02 OCT-02 DEC-02 FEB-03 APR-03 MAY-02 JUL-02 SEP-02 NOV-02 JAN-03 MAR-03 JAN FEB MAR APR MAY JUN JUL AUG SEP OCT NOV DEC Cal D3 22 81 Crude Oil Price Futures - Next 13 mos. Powder River Basin Coal - Monthly Avg. Prices 35 30 25 TO COME UNDER DEVELOPMENT 10 L APR-02 JUN-02 AUG-02 OCT-02 DEC-02 FEB-03 APR-03 MAY-02 JUL-02 SEP-02 NOV-02 JAN-03 MAR-03