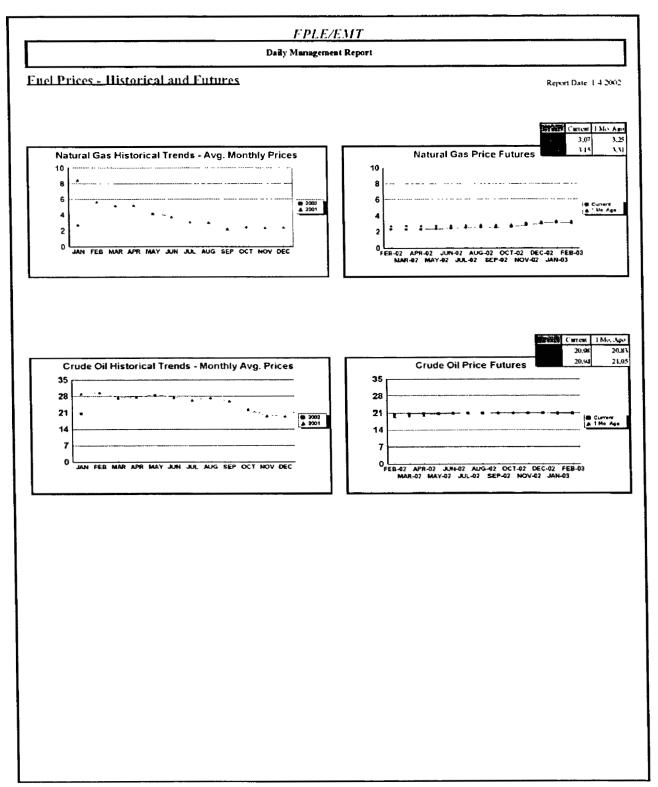

anagement Report** Fuel Prices - Historical and Futures Report Date, 1/7/2002 御部 Current 1 Mo Ago 3 07 3 21 3 12 Natural Gas Price Futures Natural Gas Historical Trends - Avg Monthly Prices 10.00 9 00 8 00 7.00 6.00 5.00 4.00 3.00 7.00 ■ Gurrent ≜ 1 No Age 02 APR-02 JUN-02 AUG-02 OCT-07 DEC-02 FEB-03 MAR-02 MAY-02 JUL-02 SEP-02 NOV-02 JAN-03 JAN FEB MAR APR MAY JUN JUL AUG SEP OCT NOV DEC 1 Mo Ago 20 96 21.21 **Crude Oil Price Futures** Crude Oil Historical Trends - Monthly Avg. Prices 30.00 25.00 25 20.00 **⊞** Current ▲ 1 Me, Age ● 2002 ▲ 2001 20 15.00 10.00 10 5.00 0.00 FEB-02 APR-42 JUN-02 AUG-02 OCT-02 DEC-02 FEB-03 MAR-02 MAY-02 JUL-02 SEP-02 NOV-02 JAN-03 JAN FEB MAR APR MAY JUN JUL AUG SEP OCT HOV DEC



#### **Daily Management Report**

1/4/2002

For Close of Business 1/3/2002







# **Daily Management Report**

1/2/2002

For Close of Business 12/31/2001





### **Daily Management Report**

12/31/2001

For Close of Business 12/28/2001

\*\*\*Disclaimer - The information provided on the Daily Report (page 6) has not been independently validated by Risk Management. Should you have any questions regarding this information, please contact Gerry Yupp at 561-625-7015.





### **Daily Management Report**

12/28/2001

For Close of Business 12/27/2001

<sup>\*\*\*</sup>Disclaimer - The information provided on the Daily Report (page 6) has not been independently validated by Risk Management. Should you have any questions regarding this information, please contact Gerry Yupp at 561-625-7015.





## **Daily Management Report**

12/27/2001

For Close of Business 12/26/2001