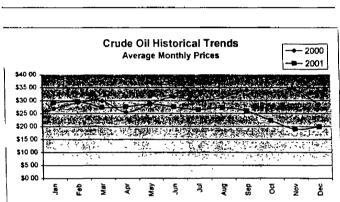

#### FPLE/EMT Daily Management Report Report Date: 3/21/2002 Fuel Prices - Historical and Futures Activity Date. 3/20/2002 Current Month Natural Gas Prices - Past 20 days Natural Gas Historical Trends - Avg. Monthly Prices 4.00 10 3.40 2.80 2.20 1.60 MAR-01 MAR-05 MAR-09 MAR-13 MAR-17 MAR-03 MAR-07 MAR-11 MAR-15 MAR-19 JAN FEB MAR APR MAY JUN JUL AUG SEP OCT NOV DEC Current Month Crude Oil Prices - Past 20 days Crude Oil Historical Trends - Monthly Avg. Prices 30 35 21 14 18 7 MAR-01 MAR-05 MAR-09 MAR-13 MAR-17 0 JAN FEB MAR APR MAY JUN JUL AUG SEP OCT NOV DEC MAR-03 MAR-07 MAR-11 MAR-15 MAR-19 Cal 03 Cal 04 Natural Gas Price Futures - Next 13 mos. Central Appalachian Coal - Monthly Avg. Prices 40 35 ● 2002 ▲ 2001 0 APR-02 JUN-02 AUG-02 OCT-02 DEC-02 FEB-03 APR-03 MAY-02 JUL-02 SEP-03 NOV-02 JAN-03 MAR-03 JAN FEB MAR APR MAY JUN JUL AUG SEP OCT NOV DEC 23 33 20.68 Cal 03 Cal D4 22.61 Crude Oil Price Futures - Next 13 mos. Powder River Basin Coal - Monthly Avg. Prices 30 25 TO COME 20 UNDER DEVELOPMENT 15 10 APR-02 JUN-02 AUG-02 OCT-02 DEC-02 FEB-03 APR-03 MAY-02 JUL-02 SEP-02 NOV-02 JAN-03 MAR-03