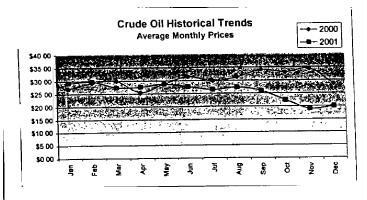

# FPLE/EMT Daily Management Report Fuel Prices - Historical and Futures Report Date. 3/29/2002 Activity Date. 3/28/2002 Natural Gas Historical Trends - Avg. Monthly Prices Current Month Natural Gas Prices - Past 20 days