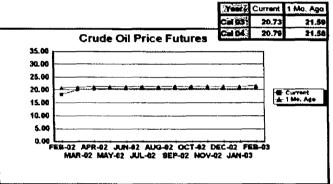

#### FPLE/EMT **Daily Management Report** Report Date 3/22/2002 Fuel Prices - Historical and Futures Activity Date, 3/21/2002 Current Month Natural Gas Prices - Past 20 days Natural Gas Historical Trends - Avg. Monthly Prices 4.00 10 3.40 8 2.80 6 **8** 2002 ▲ 2001 2.20 1.60 1.00 L MAR-02 MAR-06 MAR-10 MAR-14 MAR-18 MAR-04 MAR-08 MAR-12 MAR-16 MAR-20 JAN FEB MAR APR MAY JUN JUL AUG SEP OCT NOV DEC Current Month Crude Oil Prices - Past 20 days Crude Oil Historical Trends - Monthly Avg. Prices 35 28 27 14 18 MAR-02 MAR-06 MAR-10 MAR-14 MAR-18 JAN FEB MAR APR MAY JUN JUL AUG SEP OCT NOV DEC MAR-04 MAR-08 MAR-12 MAR-16 MAR-20 Year Current 1 Mo, Ago Cal 03 3.17 Central Appalachian Coal - Monthly Avg. Prices Natural Gas Price Futures - Next 13 mos. ● 2002 ▲ 2001 10 0 APR-02 JUN-02 AUG-02 OCT-02 DEC-02 FEB-03 APR-03 MAY-02 JUL-02 SEP-02 NOV-02 JAN-03 MAR-03 JAN FEB MAR APR MAY JUN JUL AUG SEP OCT NOV DEC Current h Mo Apo 23 88 Cal 03 20.97 23 16 Crude Oil Price Futures - Next 13 mos. Powder River Basin Coal - Monthly Avg. Prices 30 25 TO COME 20 **UNDER DEVELOPMENT** 15 APR-02 JUN-02 AUG-02 OCT-02 DEC-02 FEB-03 APR-03 MAY-02 JUL-02 SEP-02 NOV-02 JAN-03 MAR-03