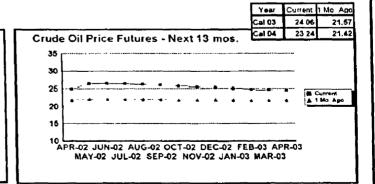

# FPLE/EMT Daily Management Report Fuel Prices - Historical and Futures Report Date. 3/29/2002 Activity Date. 3/28/2002 Natural Gas Historical Trends - Avg. Monthly Prices Current Month Natural Gas Prices - Past 20 days

Powder River Basin Coal - Monthly Avg. Prices

TO COME

UNDER DEVELOPMENT