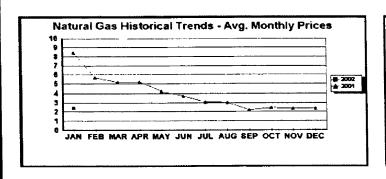

#### FPLE/EMT **Daily Management Report** Report Date 3/22/2002 Fuel Prices - Historical and Futures Activity Date, 3/21/2002 Current Month Natural Gas Prices - Past 20 days Natural Gas Historical Trends - Avg. Monthly Prices 4.00 10 3.40 8 2.80 6 **8** 2002 ▲ 2001 2.20 1.60 1.00 L MAR-02 MAR-06 MAR-10 MAR-14 MAR-18 MAR-04 MAR-08 MAR-12 MAR-16 MAR-20 JAN FEB MAR APR MAY JUN JUL AUG SEP OCT NOV DEC Current Month Crude Oil Prices - Past 20 days Crude Oil Historical Trends - Monthly Avg. Prices 35 28 27 14 18 MAR-02 MAR-06 MAR-10 MAR-14 MAR-18 JAN FEB MAR APR MAY JUN JUL AUG SEP OCT NOV DEC MAR-04 MAR-08 MAR-12 MAR-16 MAR-20 Year Current 1 Mo, Ago Cal 03 3.17 Central Appalachian Coal - Monthly Avg. Prices Natural Gas Price Futures - Next 13 mos. ● 2002 ▲ 2001 10 0 APR-02 JUN-02 AUG-02 OCT-02 DEC-02 FEB-03 APR-03 MAY-02 JUL-02 SEP-02 NOV-02 JAN-03 MAR-03 JAN FEB MAR APR MAY JUN JUL AUG SEP OCT NOV DEC Current h Mo Apo 23 88 Cal 03 20.97 23 16 Crude Oil Price Futures - Next 13 mos. Powder River Basin Coal - Monthly Avg. Prices 30 25 TO COME 20 **UNDER DEVELOPMENT** 15 APR-02 JUN-02 AUG-02 OCT-02 DEC-02 FEB-03 APR-03 MAY-02 JUL-02 SEP-02 NOV-02 JAN-03 MAR-03