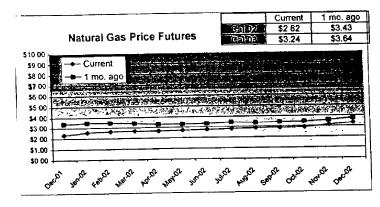

#### FPLE/EMT **Daily Management Report** Fuel Prices - Historical and Futures Report Date, 1/7/2002 御部 Current 1 Mo Ago 3 07 3 21 3 12 Natural Gas Price Futures Natural Gas Historical Trends - Avg Monthly Prices 10.00 9 00 8 00 7.00 6.00 5.00 4.00 3.00 7.00 ■ Gurrent ≜ 1 No Age 02 APR-02 JUN-02 AUG-02 OCT-07 DEC-02 FEB-03 MAR-02 MAY-02 JUL-02 SEP-02 NOV-02 JAN-03 JAN FEB MAR APR MAY JUN JUL AUG SEP OCT NOV DEC 1 Mo Ago 20 96 21.21 **Crude Oil Price Futures** Crude Oil Historical Trends - Monthly Avg. Prices 30.00 25.00 25 20.00 **⊞** Current ▲ 1 Me, Age ● 2002 ▲ 2001 20 15.00 10.00 10 5.00 0.00 FEB-02 APR-42 JUN-02 AUG-02 OCT-02 DEC-02 FEB-03 MAR-02 MAY-02 JUL-02 SEP-02 NOV-02 JAN-03 JAN FEB MAR APR MAY JUN JUL AUG SEP OCT HOV DEC