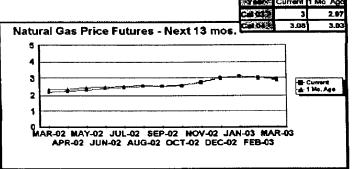

#### FPLE/EMT **Daily Management Report** Report Date 3/22/2002 Fuel Prices - Historical and Futures Activity Date, 3/21/2002 Current Month Natural Gas Prices - Past 20 days Natural Gas Historical Trends - Avg. Monthly Prices 4.00 10 3.40 8 2.80 6 **8** 2002 ▲ 2001 2.20 1.60 1.00 L MAR-02 MAR-06 MAR-10 MAR-14 MAR-18 MAR-04 MAR-08 MAR-12 MAR-16 MAR-20 JAN FEB MAR APR MAY JUN JUL AUG SEP OCT NOV DEC Current Month Crude Oil Prices - Past 20 days Crude Oil Historical Trends - Monthly Avg. Prices 35 28 27 14 18 MAR-02 MAR-06 MAR-10 MAR-14 MAR-18 JAN FEB MAR APR MAY JUN JUL AUG SEP OCT NOV DEC MAR-04 MAR-08 MAR-12 MAR-16 MAR-20 Year Current 1 Mo, Ago Cal 03 3.17 Central Appalachian Coal - Monthly Avg. Prices Natural Gas Price Futures - Next 13 mos. ● 2002 ▲ 2001 10 0 APR-02 JUN-02 AUG-02 OCT-02 DEC-02 FEB-03 APR-03 MAY-02 JUL-02 SEP-02 NOV-02 JAN-03 MAR-03 JAN FEB MAR APR MAY JUN JUL AUG SEP OCT NOV DEC Current h Mo Apo 23 88 Cal 03 20.97 23 16 Crude Oil Price Futures - Next 13 mos. Powder River Basin Coal - Monthly Avg. Prices 30 25 TO COME 20 **UNDER DEVELOPMENT** 15 APR-02 JUN-02 AUG-02 OCT-02 DEC-02 FEB-03 APR-03 MAY-02 JUL-02 SEP-02 NOV-02 JAN-03 MAR-03

#### FPLE/EMT Daily Management Report Report Date: 3/21/2002 Fuel Prices - Historical and Futures Activity Date. 3/20/2002 Current Month Natural Gas Prices - Past 20 days Natural Gas Historical Trends - Avg. Monthly Prices 4.00 10 3.40 2.80 2.20 1.60 MAR-01 MAR-05 MAR-09 MAR-13 MAR-17 MAR-03 MAR-07 MAR-11 MAR-15 MAR-19 JAN FEB MAR APR MAY JUN JUL AUG SEP OCT NOV DEC Current Month Crude Oil Prices - Past 20 days Crude Oil Historical Trends - Monthly Avg. Prices 30 35 21 14 18 7 MAR-01 MAR-05 MAR-09 MAR-13 MAR-17 0 JAN FEB MAR APR MAY JUN JUL AUG SEP OCT NOV DEC MAR-03 MAR-07 MAR-11 MAR-15 MAR-19 Cal 03 Cal 04 Natural Gas Price Futures - Next 13 mos. Central Appalachian Coal - Monthly Avg. Prices 40 35 ● 2002 ▲ 2001 0 APR-02 JUN-02 AUG-02 OCT-02 DEC-02 FEB-03 APR-03 MAY-02 JUL-02 SEP-03 NOV-02 JAN-03 MAR-03 JAN FEB MAR APR MAY JUN JUL AUG SEP OCT NOV DEC 23 33 20.68 Cal 03 Cal D4 22.61 Crude Oil Price Futures - Next 13 mos. Powder River Basin Coal - Monthly Avg. Prices 30 25 TO COME 20 UNDER DEVELOPMENT 15 10 APR-02 JUN-02 AUG-02 OCT-02 DEC-02 FEB-03 APR-03 MAY-02 JUL-02 SEP-02 NOV-02 JAN-03 MAR-03

### FPLE/EMT **Daily Management Report** Report Date, 3/20/2002 Fuel Prices - Historical and Futures Activity Date: 3/19/2002 Current Month Natural Gas Prices - Past 20 days Natural Gas Historical Trends - Avg. Monthly Prices 4.00 3.40 ● 2002 ▲ 2001 2.20 1.60 FEB-28 MAR-04 MAR-08 MAR-12 MAR-16 MAR-02 MAR-06 MAR-10 MAR-14 MAR-18 JAN FEB MAR APR MAY JUN JUL AUG SEP OCT NOV DEC Current Month Crude Oil Prices - Past 20 days Crude Oil Historical Trends - Monthly Avg. Prices 30 27 24 21 14 18 FEB-28 MAR-04 MAR-08 MAR-12 MAR-16 JAN FEB MAR APR MAY JUN JUL AUG SEP OCT NOV DEC MAR-02 MAR-06 MAR-10 MAR-14 MAR-18 Cal 03 3.67 3.12 Natural Gas Price Futures - Next 13 mos. Central Appalachian Coal - Monthly Avg. Prices → 2002 → 2001 APR-02 JUN-02 AUG-02 OCT-02 DEC-02 FEB-03 APR-03 MAY-02 JUL-02 SEP-02 NOV-02 JAN-03 MAR-03 JAN FEB MAR APR MAY JUN JUL AUG SEP OCT NOV DEC Cal D3 22 81 Crude Oil Price Futures - Next 13 mos. Powder River Basin Coal - Monthly Avg. Prices 35 30 25 TO COME UNDER DEVELOPMENT 10 L APR-02 JUN-02 AUG-02 OCT-02 DEC-02 FEB-03 APR-03 MAY-02 JUL-02 SEP-02 NOV-02 JAN-03 MAR-03

### FPLE/EMT **Daily Management Report** Report Date: 3/19/2002 Fuel Prices - Historical and Futures Activity Date 3/18/2002 Current Month Natural Gas Prices - Past 20 days Natural Gas Historical Trends - Avg. Monthly Prices 4.00 3.40 2.80 2.20 1.60 FEB-27 MAR-03 MAR-07 MAR-11 MAR-15 JAN FEB MAR APR MAY JUN JUL AUG SEP OCT NOV DEC MAR-01 MAR-05 MAR-09 MAR-13 MAR-17 Crude Oil Historical Trends - Monthly Avg. Prices **Current Month Crude Oil Prices - Past 20 days** 35 30 27 28 24 21 21 14 FEB-27 MAR-03 MAR-07 MAR-11 MAR-15 JAN FEB MAR APR MAY JUN JUL AUG SEP OCT NOV DEC MAR-01 MAR-05 MAR-09 MAR-13 MAR-17 Year Current 1 Mo Ago Natural Gas Price Futures - Next 13 mos. Central Appalachian Coal - Monthly Avg. Prices ⊕ Current ▲ 1 Mo Age ● 2002 ▲ 2001 10 APR-02 JUN-02 AUG-02 OCT-02 DEC-02 FEB-03 APR-03 MAY-02 JUL-02 SEP-02 NOV-02 JAN-03 MAR-03 JAN FEB MAR APR MAY JUN JUL AUG SEP OCT NOV DEC Current 1 Mo Apo Cal 03 23 61 21.35 Cal 04 Crude Oil Price Futures - Next 13 mos. Powder River Basin Coal - Monthly Avg. Prices TO COME UNDER DEVELOPMENT 16 APR-02 JUN-02 AUG-02 OCT-02 DEC-02 FEB-03 APR-03

#### FPLE/EMT Daily Management Report Report Date: 3/12/2002 Fuel Prices - Historical and Futures Activity Date: 3/11/2002 Current Month Natural Gas Prices - Past 20 days Natural Gas Historical Trends - Avg. Monthly Prices 4.00 10 3.40 8 2.80 **8** 2002 **±** 2001 2.20 1.60 1.00 L FEB-20 FEB-24 FEB-28 MAR-04 MAR-08 FEB-22 FEB-26 MAR-02 MAR-06 MAR-10 JAN FEB MAR APR MAY JUN JUL AUG SEP OCT NOV DEC Current Month Crude Oil Prices - Past 20 days Crude Oil Historical Trends - Monthly Avg. Prices 35 30 27 28 24 21 21 FEB-20 FEB-24 FEB-28 MAR-04 MAR-08 0 JAN FEB MAR APR MAY JUN JUL AUG SEP OCT NOV DEC FEB-22 FEB-26 MAR-02 MAR-06 MAR-10 Current 1 Mo Apo Natural Gas Price Futures - Next 13 mos Central Appalachian Coal - Monthly Avg. Prices 50 45 40 35 36 25 20 15 B Currerd ▲ 1 Me. Age ₩ 2002 ₩ 2001 19 APR-02 JUN-02 AUG-02 OCT-02 DEC-02 FEB-03 APR-03 MAY-02 JUL-02 SEP-02 NOV-02 JAN-03 MAR-03 JAN FEB MAR APR MAY JUN JUL AUG SEP OCT NOV DEC Current 1 Mo Ago Cal 03% 23.59 20.95 Cal Oli 23.12 20.9 Crude Oil Price Futures - Next 13 mos. Powder River Basin Coal - Monthly Avg. Prices 30 Current TO COME UNDER DEVELOPMENT 10 APR-02 JUN-02 AUG-02 OCT-02 DEC-02 FEB-03 APR-03 MAY-02 JUL-02 SEP-02 NOV-02 JAN-03 MAR-03

#### FPLE/EMT Daily Management Report Fuel Prices - Historical and Futures Activity Date: 3/7/2002 Current Month Natural Gas Prices - Past 20 days Natural Gas Historical Trends - Avg. Monthly Prices ♣ 2007 ★ 2001 1.60 1.00 FEB-16 FEB-20 FEB-24 FEB-28 MAR-04 FEB-18 FEB-22 FEB-26 MAR-02 MAR-06 JAN FEB MAR APR MAY JUN JUL AUG SEP OCT NOV DEC Crude Oil Historical Trends - Monthly Avg. Prices **Current Month Crude Oil Prices - Past 20 days** 35 30 27 28 24 21 - 2002 -±- 2001 21 18 FEB-16 FEB-20 FEB-24 FEB-28 MAR-04 0 JAN FEB MAR APR MAY JUN JUL AUG SEP OCT NOV DEC FEB-18 FEB-22 FEB-26 MAR-02 MAR-06 Current 1 Mo Ago 2.9 3.01 Natural Gas Price Futures - Next 13 mos. 40 35 30 25 ₩ 2002 A 2001 20 15 0 L APR-02 JUN-02 AUG-02 OCT-02 DEC-02 FEB-03 APR-03 MAY-02 JUL-02 SEP-02 NOV-02 JAN-03 MAR-03 JAN FEB MAR APR MAY JUN JUL AUG SEP OCT NOV DEC Current 1 Mo. Acc 20.57 200 22.91 22.5 20.54 Crude Oil Price Futures - Next 13 mos. Powder River Basin Coal - Monthly Avg. Prices SE Current TO COME UNDER DEVELOPMENT APR-02 JUN-02 AUG-02 OCT-02 DEC-02 FEB-03 APR-03 MAY-02 JUL-02 SEP-02 NOV-02 JAN-03 MAR-03

#### FPLE/EMT Daily Management Report Report Date: 2/18/2002 Fuel Prices - Historical and Futures Activity Date: 2/15/2002 Current Month Natural Gas Prices - Past 20 days Natural Gas Historical Trends - Avg. Monthly Prices 10 ₩ 2002 ₩ 2001 FEB-02 FEB-06 FEB-10 FEB-14 JAN-29 JAN FEB MAR APR MAY JUN JUL AUG SEP OCT NOV DEC JAN-31 FEB-04 FEB-08 FEB-12 FEB-16 Current Month Crude Oil Prices - Past 20 days Crude Oil Historical Trends - Monthly Avg. Prices 35 30 28 25 21 14 JAN-29 FEB-02 FEB-06 FEB-10 FEB-14 JAN FEB MAR APR MAY JUN JUL AUG SEP OCT NOV DEC JAN-31 FEB-04 FEB-08 FEB-12 FEB-16 Current 1 Ma Ago 2.96 3.04 Central Appalachian Coal - Monthly Avg. Prices Natural Gas Price Futures - Next 13 mos. 35 30 25 20 ₩ 2002 ★ 2001 10 MAR-02 MAY-02 JUL-02 SEP-02 NOV-02 JAN-03 MAR-03 APR-02 JUN-02 AUG-02 OCT-02 DEC-02 FEB-03 JAN FEB MAR APR MAY JUN JUL AUG SEP OCT NOV DEC Current 1 Mo. Apo 21.35 20.11 20.41 Crude Oil Price Futures - Next 13 mos. Powder River Basin Coal - Monthly Avg. Prices TO COME 20 **UNDER DEVELOPMENT** 10 MAR-02 MAY-02 JUL-02 SEP-02 NOV-02 JAN-03 MAR-03 APR-02 JUN-02 AUG-02 OCT-02 DEC-02 FEB-03

#### FPL/EMT Daily Management Report Report Date. 2/11/2002 Fuel Prices - Historical and Futures Activity Date. 2/8/2002 Natural Gas Historical Trends - Avg. Monthly Prices **Current Month Natural Gas Prices** 8 **● 2002** ★ 2001 06 07 80 09 10 03 04 05 02 JAN FEB MAR APR MAY JUN JUL AUG SEP OCT NOV DEC Crude Oil Historical Trends - Monthly Avg. Prices **Current Month Crude Oil Prices** 35 35 30 28 25 21 ₩- 2002 ★- 2001 20 14 15 10 01 02 03 04 05 06 07 80 09 10 JAN FEB MAR APR MAY JUN JUL AUG SEP OCT NOV DEC Treef Current 1 Mo Ago CH 03 \* 2.96 3.05 3.05 Central Appalachian Coal - Monthly Avg. Prices Natural Gas Price Futures - Next 13 mos. 40 35 30 25 20 15 ∰ Current ± 1 Ma. Age ₩ 2002 ▲ 2001 0 L MAR-02 MAY-02 JUL-02 SEP-02 NOV-02 JAN-03 MAR-03 APR-02 JUN-02 AUG-02 OCT-02 DEC-02 FEB-03 JAN FEB MAR APR MAY JUN JUL AUG SEP OCT NOV DEC Year Current 1 Mo Ago Cal 03 20.95 21.33 21.28 Crude Oil Price Futures - Next 13 mos. Powder River Basin Coal - Monthly Avg. Prices 30 26 El Current TO COME 20 **UNDER DEVELOPMENT** 15 10 MAR-92 MAY-92 JUL-92 SEP-92 NOV-02 JAN-93 MAR-93 APR-92 JUN-92 AUG-92 OCT-92 DEC-92 FEB-93