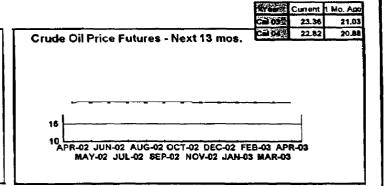

#### FPLE/EMT **Daily Management Report** Report Date 3/22/2002 Fuel Prices - Historical and Futures Activity Date, 3/21/2002 Current Month Natural Gas Prices - Past 20 days Natural Gas Historical Trends - Avg. Monthly Prices 4.00 10 3.40 8 2.80 6 **8** 2002 ▲ 2001 2.20 1.60 1.00 L MAR-02 MAR-06 MAR-10 MAR-14 MAR-18 MAR-04 MAR-08 MAR-12 MAR-16 MAR-20 JAN FEB MAR APR MAY JUN JUL AUG SEP OCT NOV DEC Current Month Crude Oil Prices - Past 20 days Crude Oil Historical Trends - Monthly Avg. Prices 35 28 27 14 18 MAR-02 MAR-06 MAR-10 MAR-14 MAR-18 JAN FEB MAR APR MAY JUN JUL AUG SEP OCT NOV DEC MAR-04 MAR-08 MAR-12 MAR-16 MAR-20 Year Current 1 Mo, Ago Cal 03 3.17 Central Appalachian Coal - Monthly Avg. Prices Natural Gas Price Futures - Next 13 mos. ● 2002 ▲ 2001 10 0 APR-02 JUN-02 AUG-02 OCT-02 DEC-02 FEB-03 APR-03 MAY-02 JUL-02 SEP-02 NOV-02 JAN-03 MAR-03 JAN FEB MAR APR MAY JUN JUL AUG SEP OCT NOV DEC Current h Mo Apo 23 88 Cal 03 20.97 23 16 Crude Oil Price Futures - Next 13 mos. Powder River Basin Coal - Monthly Avg. Prices 30 25 TO COME 20 **UNDER DEVELOPMENT** 15 APR-02 JUN-02 AUG-02 OCT-02 DEC-02 FEB-03 APR-03 MAY-02 JUL-02 SEP-02 NOV-02 JAN-03 MAR-03