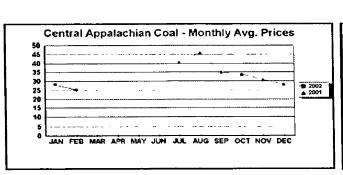

#### FPLE/EMT **Daily Management Report** Report Date 3/22/2002 Fuel Prices - Historical and Futures Activity Date, 3/21/2002 Current Month Natural Gas Prices - Past 20 days Natural Gas Historical Trends - Avg. Monthly Prices 4.00 10 3.40 8 2.80 6 **8** 2002 ▲ 2001 2.20 1.60 1.00 L MAR-02 MAR-06 MAR-10 MAR-14 MAR-18 MAR-04 MAR-08 MAR-12 MAR-16 MAR-20 JAN FEB MAR APR MAY JUN JUL AUG SEP OCT NOV DEC Current Month Crude Oil Prices - Past 20 days Crude Oil Historical Trends - Monthly Avg. Prices 35 28 27 14 18 MAR-02 MAR-06 MAR-10 MAR-14 MAR-18 JAN FEB MAR APR MAY JUN JUL AUG SEP OCT NOV DEC MAR-04 MAR-08 MAR-12 MAR-16 MAR-20 Year Current 1 Mo, Ago Cal 03 3.17 Central Appalachian Coal - Monthly Avg. Prices Natural Gas Price Futures - Next 13 mos. ● 2002 ▲ 2001 10 0 APR-02 JUN-02 AUG-02 OCT-02 DEC-02 FEB-03 APR-03 MAY-02 JUL-02 SEP-02 NOV-02 JAN-03 MAR-03 JAN FEB MAR APR MAY JUN JUL AUG SEP OCT NOV DEC Current h Mo Apo 23 88 Cal 03 20.97 23 16 Crude Oil Price Futures - Next 13 mos. Powder River Basin Coal - Monthly Avg. Prices 30 25 TO COME 20 **UNDER DEVELOPMENT** 15 APR-02 JUN-02 AUG-02 OCT-02 DEC-02 FEB-03 APR-03 MAY-02 JUL-02 SEP-02 NOV-02 JAN-03 MAR-03