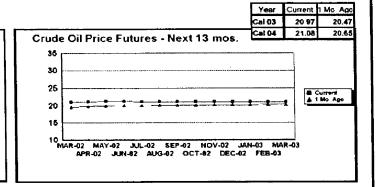

#### FPLE/EMT Daily Management Report Report Date: 2/20/2002 Fuel Prices - Historical and Futures Activity Date. 2/19/2002 Current Month Natural Gas Prices - Past 20 days Natural Gas Historical Trends - Avg. Monthly Prices 10 ₽ 2002 ± 2001 JAN-31 FEB-04 FEB-08 FEB-12 FEB-16 JAM FER MAR APR MAY JUN JUL AUG SEP OCT NOV DEC FEB-02 FEB-06 FEB-10 FEB-14 FEB-18 Current Month Crude Oil Prices - Past 20 days Crude Oil Historical Trends - Monthly Avg. Prices 35 28 21 ₩ 2002 ★ 2001 14 JAN-31 FEB-04 FEB-08 FEB-12 FEB-16 JAN FEB MAR APR MAY JUN JUL AUG SEP OCT NOV DEC FEB-02 FEB-06 FEB-10 FEB-14 FEB-18 ∂Yeer € Current 1 Mo Ag Cal 933 3.12 Cal 04.5 Natural Gas Price Futures - Next 13 mos. Central Appalachian Coal - Monthly Avg. Prices 45 48 3 30 26 20 15 ∰ Current ≜-1 Mo. Age ₩ 2002 ₩ 2001 MAR-02 MAY-02 JUL-02 SEP-02 NOV-02 JAN-03 MAR-03 JAN FEB MAR APR MAY JUN JUL AUG SEP OCT NOV DEC APR-02 JUN-02 AUG-02 OCT-02 DEC-02 FEB-03 Cal 03 2 21.02 20.17