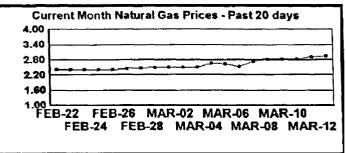

#### FPLE/EMT **Daily Management Report** Report Date 3/22/2002 Fuel Prices - Historical and Futures Activity Date, 3/21/2002 Current Month Natural Gas Prices - Past 20 days Natural Gas Historical Trends - Avg. Monthly Prices 4.00 10 3.40 8 2.80 6 **8** 2002 ▲ 2001 2.20 1.60 1.00 L MAR-02 MAR-06 MAR-10 MAR-14 MAR-18 MAR-04 MAR-08 MAR-12 MAR-16 MAR-20 JAN FEB MAR APR MAY JUN JUL AUG SEP OCT NOV DEC Current Month Crude Oil Prices - Past 20 days Crude Oil Historical Trends - Monthly Avg. Prices 35 28 27 14 18 MAR-02 MAR-06 MAR-10 MAR-14 MAR-18 JAN FEB MAR APR MAY JUN JUL AUG SEP OCT NOV DEC MAR-04 MAR-08 MAR-12 MAR-16 MAR-20 Year Current 1 Mo, Ago Cal 03 3.17 Central Appalachian Coal - Monthly Avg. Prices Natural Gas Price Futures - Next 13 mos. ● 2002 ▲ 2001 10 0 APR-02 JUN-02 AUG-02 OCT-02 DEC-02 FEB-03 APR-03 MAY-02 JUL-02 SEP-02 NOV-02 JAN-03 MAR-03 JAN FEB MAR APR MAY JUN JUL AUG SEP OCT NOV DEC Current h Mo Apo 23 88 Cal 03 20.97 23 16 Crude Oil Price Futures - Next 13 mos. Powder River Basin Coal - Monthly Avg. Prices 30 25 TO COME 20 **UNDER DEVELOPMENT** 15 APR-02 JUN-02 AUG-02 OCT-02 DEC-02 FEB-03 APR-03 MAY-02 JUL-02 SEP-02 NOV-02 JAN-03 MAR-03