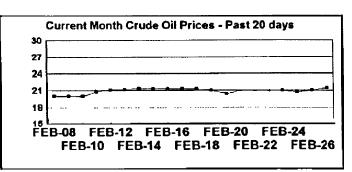

#### FPLE/EMT Daily Management Report Report Date: 2/20/2002 Fuel Prices - Historical and Futures Activity Date. 2/19/2002 Current Month Natural Gas Prices - Past 20 days Natural Gas Historical Trends - Avg. Monthly Prices 10 ₽ 2002 ± 2001 JAN-31 FEB-04 FEB-08 FEB-12 FEB-16 JAM FER MAR APR MAY JUN JUL AUG SEP OCT NOV DEC FEB-02 FEB-06 FEB-10 FEB-14 FEB-18 Current Month Crude Oil Prices - Past 20 days Crude Oil Historical Trends - Monthly Avg. Prices 35 28 21 ₩ 2002 ★ 2001 14 JAN-31 FEB-04 FEB-08 FEB-12 FEB-16 JAN FEB MAR APR MAY JUN JUL AUG SEP OCT NOV DEC FEB-02 FEB-06 FEB-10 FEB-14 FEB-18 ∂Yeer € Current 1 Mo Ag Cal 933 3.12 Cal 04.5 Natural Gas Price Futures - Next 13 mos. Central Appalachian Coal - Monthly Avg. Prices 45 48 3 30 26 20 15 ∰ Current ≜-1 Mo. Age ₩ 2002 ₩ 2001 MAR-02 MAY-02 JUL-02 SEP-02 NOV-02 JAN-03 MAR-03 JAN FEB MAR APR MAY JUN JUL AUG SEP OCT NOV DEC APR-02 JUN-02 AUG-02 OCT-02 DEC-02 FEB-03 Cal 03 2 21.02 20.17