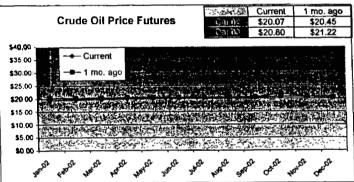

#### FPLE/EMT **Daily Management Report** Fuel Prices - Historical and Futures Report Date, 1/7/2002 御部 Current 1 Mo Ago 3 07 3 21 3 12 Natural Gas Price Futures Natural Gas Historical Trends - Avg Monthly Prices 10.00 9 00 8 00 7.00 6.00 5.00 4.00 3.00 7.00 ■ Gurrent ≜ 1 No Age 02 APR-02 JUN-02 AUG-02 OCT-07 DEC-02 FEB-03 MAR-02 MAY-02 JUL-02 SEP-02 NOV-02 JAN-03 JAN FEB MAR APR MAY JUN JUL AUG SEP OCT NOV DEC 1 Mo Ago 20 96 21.21 **Crude Oil Price Futures** Crude Oil Historical Trends - Monthly Avg. Prices 30.00 25.00 25 20.00 **⊞** Current ▲ 1 Me, Age ● 2002 ▲ 2001 20 15.00 10.00 10 5.00 0.00 FEB-02 APR-42 JUN-02 AUG-02 OCT-02 DEC-02 FEB-03 MAR-02 MAY-02 JUL-02 SEP-02 NOV-02 JAN-03 JAN FEB MAR APR MAY JUN JUL AUG SEP OCT HOV DEC