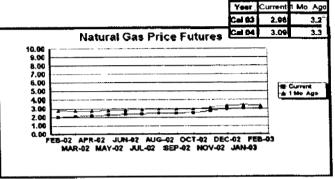

#### FPLE/EMT **Daily Management Report** Report Date 3/22/2002 Fuel Prices - Historical and Futures Activity Date, 3/21/2002 Current Month Natural Gas Prices - Past 20 days Natural Gas Historical Trends - Avg. Monthly Prices 4.00 10 3.40 8 2.80 6 **8** 2002 ▲ 2001 2.20 1.60 1.00 L MAR-02 MAR-06 MAR-10 MAR-14 MAR-18 MAR-04 MAR-08 MAR-12 MAR-16 MAR-20 JAN FEB MAR APR MAY JUN JUL AUG SEP OCT NOV DEC Current Month Crude Oil Prices - Past 20 days Crude Oil Historical Trends - Monthly Avg. Prices 35 28 27 14 18 MAR-02 MAR-06 MAR-10 MAR-14 MAR-18 JAN FEB MAR APR MAY JUN JUL AUG SEP OCT NOV DEC MAR-04 MAR-08 MAR-12 MAR-16 MAR-20 Year Current 1 Mo, Ago Cal 03 3.17 Central Appalachian Coal - Monthly Avg. Prices Natural Gas Price Futures - Next 13 mos. ● 2002 ▲ 2001 10 0 APR-02 JUN-02 AUG-02 OCT-02 DEC-02 FEB-03 APR-03 MAY-02 JUL-02 SEP-02 NOV-02 JAN-03 MAR-03 JAN FEB MAR APR MAY JUN JUL AUG SEP OCT NOV DEC Current h Mo Apo 23 88 Cal 03 20.97 23 16 Crude Oil Price Futures - Next 13 mos. Powder River Basin Coal - Monthly Avg. Prices 30 25 TO COME 20 **UNDER DEVELOPMENT** 15 APR-02 JUN-02 AUG-02 OCT-02 DEC-02 FEB-03 APR-03 MAY-02 JUL-02 SEP-02 NOV-02 JAN-03 MAR-03