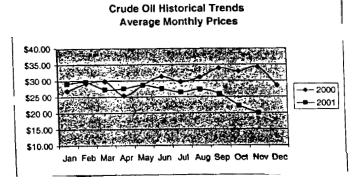

#### FPLE/EMT **Daily Management Report** Report Date 3/22/2002 Fuel Prices - Historical and Futures Activity Date, 3/21/2002 Current Month Natural Gas Prices - Past 20 days Natural Gas Historical Trends - Avg. Monthly Prices 4.00 10 3.40 8 2.80 6 **8** 2002 ▲ 2001 2.20 1.60 1.00 L MAR-02 MAR-06 MAR-10 MAR-14 MAR-18 MAR-04 MAR-08 MAR-12 MAR-16 MAR-20 JAN FEB MAR APR MAY JUN JUL AUG SEP OCT NOV DEC Current Month Crude Oil Prices - Past 20 days Crude Oil Historical Trends - Monthly Avg. Prices 35 28 27 14 18 MAR-02 MAR-06 MAR-10 MAR-14 MAR-18 JAN FEB MAR APR MAY JUN JUL AUG SEP OCT NOV DEC MAR-04 MAR-08 MAR-12 MAR-16 MAR-20 Year Current 1 Mo, Ago Cal 03 3.17 Central Appalachian Coal - Monthly Avg. Prices Natural Gas Price Futures - Next 13 mos. ● 2002 ▲ 2001 10 0 APR-02 JUN-02 AUG-02 OCT-02 DEC-02 FEB-03 APR-03 MAY-02 JUL-02 SEP-02 NOV-02 JAN-03 MAR-03 JAN FEB MAR APR MAY JUN JUL AUG SEP OCT NOV DEC Current h Mo Apo 23 88 Cal 03 20.97 23 16 Crude Oil Price Futures - Next 13 mos. Powder River Basin Coal - Monthly Avg. Prices 30 25 TO COME 20 **UNDER DEVELOPMENT** 15 APR-02 JUN-02 AUG-02 OCT-02 DEC-02 FEB-03 APR-03 MAY-02 JUL-02 SEP-02 NOV-02 JAN-03 MAR-03

#### FPLE/EMT Daily Management Report Report Date: 3/21/2002 Fuel Prices - Historical and Futures Activity Date. 3/20/2002 Current Month Natural Gas Prices - Past 20 days Natural Gas Historical Trends - Avg. Monthly Prices 4.00 10 3.40 2.80 2.20 1.60 MAR-01 MAR-05 MAR-09 MAR-13 MAR-17 MAR-03 MAR-07 MAR-11 MAR-15 MAR-19 JAN FEB MAR APR MAY JUN JUL AUG SEP OCT NOV DEC Current Month Crude Oil Prices - Past 20 days Crude Oil Historical Trends - Monthly Avg. Prices 30 35 21 14 18 7 MAR-01 MAR-05 MAR-09 MAR-13 MAR-17 0 JAN FEB MAR APR MAY JUN JUL AUG SEP OCT NOV DEC MAR-03 MAR-07 MAR-11 MAR-15 MAR-19 Cal 03 Cal 04 Natural Gas Price Futures - Next 13 mos. Central Appalachian Coal - Monthly Avg. Prices 40 35 ● 2002 ▲ 2001 0 APR-02 JUN-02 AUG-02 OCT-02 DEC-02 FEB-03 APR-03 MAY-02 JUL-02 SEP-03 NOV-02 JAN-03 MAR-03 JAN FEB MAR APR MAY JUN JUL AUG SEP OCT NOV DEC 23 33 20.68 Cal 03 Cal D4 22.61 Crude Oil Price Futures - Next 13 mos. Powder River Basin Coal - Monthly Avg. Prices 30 25 TO COME 20 UNDER DEVELOPMENT 15 10 APR-02 JUN-02 AUG-02 OCT-02 DEC-02 FEB-03 APR-03 MAY-02 JUL-02 SEP-02 NOV-02 JAN-03 MAR-03

### FPLE/EMT **Daily Management Report** Report Date, 3/20/2002 Fuel Prices - Historical and Futures Activity Date: 3/19/2002 Current Month Natural Gas Prices - Past 20 days Natural Gas Historical Trends - Avg. Monthly Prices 4.00 3.40 ● 2002 ▲ 2001 2.20 1.60 FEB-28 MAR-04 MAR-08 MAR-12 MAR-16 MAR-02 MAR-06 MAR-10 MAR-14 MAR-18 JAN FEB MAR APR MAY JUN JUL AUG SEP OCT NOV DEC Current Month Crude Oil Prices - Past 20 days Crude Oil Historical Trends - Monthly Avg. Prices 30 27 24 21 14 18 FEB-28 MAR-04 MAR-08 MAR-12 MAR-16 JAN FEB MAR APR MAY JUN JUL AUG SEP OCT NOV DEC MAR-02 MAR-06 MAR-10 MAR-14 MAR-18 Cal 03 3.67 3.12 Natural Gas Price Futures - Next 13 mos. Central Appalachian Coal - Monthly Avg. Prices → 2002 → 2001 APR-02 JUN-02 AUG-02 OCT-02 DEC-02 FEB-03 APR-03 MAY-02 JUL-02 SEP-02 NOV-02 JAN-03 MAR-03 JAN FEB MAR APR MAY JUN JUL AUG SEP OCT NOV DEC Cal D3 22 81 Crude Oil Price Futures - Next 13 mos. Powder River Basin Coal - Monthly Avg. Prices 35 30 25 TO COME UNDER DEVELOPMENT 10 L APR-02 JUN-02 AUG-02 OCT-02 DEC-02 FEB-03 APR-03 MAY-02 JUL-02 SEP-02 NOV-02 JAN-03 MAR-03

### FPLE/EMT **Daily Management Report** Report Date: 3/19/2002 Fuel Prices - Historical and Futures Activity Date 3/18/2002 Current Month Natural Gas Prices - Past 20 days Natural Gas Historical Trends - Avg. Monthly Prices 4.00 3.40 2.80 2.20 1.60 FEB-27 MAR-03 MAR-07 MAR-11 MAR-15 JAN FEB MAR APR MAY JUN JUL AUG SEP OCT NOV DEC MAR-01 MAR-05 MAR-09 MAR-13 MAR-17 Crude Oil Historical Trends - Monthly Avg. Prices **Current Month Crude Oil Prices - Past 20 days** 35 30 27 28 24 21 21 14 FEB-27 MAR-03 MAR-07 MAR-11 MAR-15 JAN FEB MAR APR MAY JUN JUL AUG SEP OCT NOV DEC MAR-01 MAR-05 MAR-09 MAR-13 MAR-17 Year Current 1 Mo Ago Natural Gas Price Futures - Next 13 mos. Central Appalachian Coal - Monthly Avg. Prices ⊕ Current ▲ 1 Mo Age ● 2002 ▲ 2001 10 APR-02 JUN-02 AUG-02 OCT-02 DEC-02 FEB-03 APR-03 MAY-02 JUL-02 SEP-02 NOV-02 JAN-03 MAR-03 JAN FEB MAR APR MAY JUN JUL AUG SEP OCT NOV DEC Current 1 Mo Apo Cal 03 23 61 21.35 Cal 04 Crude Oil Price Futures - Next 13 mos. Powder River Basin Coal - Monthly Avg. Prices TO COME UNDER DEVELOPMENT 16 APR-02 JUN-02 AUG-02 OCT-02 DEC-02 FEB-03 APR-03

#### FPLE/EMT Daily Management Report Report Date: 3/12/2002 Fuel Prices - Historical and Futures Activity Date: 3/11/2002 Current Month Natural Gas Prices - Past 20 days Natural Gas Historical Trends - Avg. Monthly Prices 4.00 10 3.40 8 2.80 **8** 2002 **±** 2001 2.20 1.60 1.00 L FEB-20 FEB-24 FEB-28 MAR-04 MAR-08 FEB-22 FEB-26 MAR-02 MAR-06 MAR-10 JAN FEB MAR APR MAY JUN JUL AUG SEP OCT NOV DEC Current Month Crude Oil Prices - Past 20 days Crude Oil Historical Trends - Monthly Avg. Prices 35 30 27 28 24 21 21 FEB-20 FEB-24 FEB-28 MAR-04 MAR-08 0 JAN FEB MAR APR MAY JUN JUL AUG SEP OCT NOV DEC FEB-22 FEB-26 MAR-02 MAR-06 MAR-10 Current 1 Mo Apo Natural Gas Price Futures - Next 13 mos Central Appalachian Coal - Monthly Avg. Prices 50 45 40 35 36 25 20 15 B Currerd ▲ 1 Me. Age ₩ 2002 ₩ 2001 19 APR-02 JUN-02 AUG-02 OCT-02 DEC-02 FEB-03 APR-03 MAY-02 JUL-02 SEP-02 NOV-02 JAN-03 MAR-03 JAN FEB MAR APR MAY JUN JUL AUG SEP OCT NOV DEC Current 1 Mo Ago Cal 03% 23.59 20.95 Cal Oli 23.12 20.9 Crude Oil Price Futures - Next 13 mos. Powder River Basin Coal - Monthly Avg. Prices 30 Current TO COME UNDER DEVELOPMENT 10 APR-02 JUN-02 AUG-02 OCT-02 DEC-02 FEB-03 APR-03 MAY-02 JUL-02 SEP-02 NOV-02 JAN-03 MAR-03

#### FPLE/EMT Daily Management Report Fuel Prices - Historical and Futures Activity Date: 3/7/2002 Current Month Natural Gas Prices - Past 20 days Natural Gas Historical Trends - Avg. Monthly Prices ♣ 2007 ★ 2001 1.60 1.00 FEB-16 FEB-20 FEB-24 FEB-28 MAR-04 FEB-18 FEB-22 FEB-26 MAR-02 MAR-06 JAN FEB MAR APR MAY JUN JUL AUG SEP OCT NOV DEC Crude Oil Historical Trends - Monthly Avg. Prices **Current Month Crude Oil Prices - Past 20 days** 35 30 27 28 24 21 - 2002 -±- 2001 21 18 FEB-16 FEB-20 FEB-24 FEB-28 MAR-04 0 JAN FEB MAR APR MAY JUN JUL AUG SEP OCT NOV DEC FEB-18 FEB-22 FEB-26 MAR-02 MAR-06 Current 1 Mo Ago 2.9 3.01 Natural Gas Price Futures - Next 13 mos. 40 35 30 25 ₩ 2002 A 2001 20 15 0 L APR-02 JUN-02 AUG-02 OCT-02 DEC-02 FEB-03 APR-03 MAY-02 JUL-02 SEP-02 NOV-02 JAN-03 MAR-03 JAN FEB MAR APR MAY JUN JUL AUG SEP OCT NOV DEC Current 1 Mo. Acc 20.57 200 22.91 22.5 20.54 Crude Oil Price Futures - Next 13 mos. Powder River Basin Coal - Monthly Avg. Prices SE Current TO COME UNDER DEVELOPMENT APR-02 JUN-02 AUG-02 OCT-02 DEC-02 FEB-03 APR-03 MAY-02 JUL-02 SEP-02 NOV-02 JAN-03 MAR-03

#### FPLE/EMT Daily Management Report Fuel Prices - Historical and Futures Report Date: 3/4/2002 Activity Date: 3/1/2002 Natural Gas Historical Trends - Avg. Monthly Prices Current Month Natural Gas Prices - Past 20 days 4.00 3.40 2.80 **● 2002 ★ 2001** 2.20 1.60 FI B-12 FEB-16 FEB-20 FEB-24 FEB-28 JAN FEB MAR APR MAY JUN JUL AUG SEP OCT NOV DEC FEB-14 FEB-18 FEB-22 FEB-26 MAR-02 Crude Oil Historical Trends - Monthly Avg. Prices Current Month Crude Oil Prices - Past 20 days 35 28 21 ₩ 2002 ★ 2001 14 18 7 FEB-12 FEB-16 FEB-20 FEB-24 FEB-28 JAN FEB MAR APR MAY JUN JUL AUG SEP OCT NOV DEC FEB-14 FEB-18 FEB-22 FEB-26 MAR-02

#### FPLE/EMT Daily Management Report (1986) Report Date: 2/27/2002 Fuel Prices - Historical and Futures Activity Date, 2/26/2002 Current Month Natural Gas Prices - Past 20 days Natural Gas Historical Trends - Avg. Monthly Prices 3.40 8 2.80 2.20 1.60 1.00 FEB-07 FEB-11 FEB-15 FEB-19 FEB-23 JAN FER MAR APR MAY JUN JUL AUG SEP OCT NOV DEC FEB-09 FEB-13 FEB-17 FEB-21 FEB-25 Crude Oil Historical Trends - Monthly Avg. Prices 30 35

# FPLE/EMT Daily Management Report

**Fuel Prices - Historical and Futures** 

Report Date: 2/26/2002 Activity Date: 2/25/2002

Powder River Basin Coal - Monthly Avg. Prices

TO COME

UNDER DEVELOPMENT

#### FPLE/EMT Daily Management Report Report Date: 2/20/2002 Fuel Prices - Historical and Futures Activity Date. 2/19/2002 Current Month Natural Gas Prices - Past 20 days Natural Gas Historical Trends - Avg. Monthly Prices 10 ₽ 2002 ± 2001 JAN-31 FEB-04 FEB-08 FEB-12 FEB-16 JAM FER MAR APR MAY JUN JUL AUG SEP OCT NOV DEC FEB-02 FEB-06 FEB-10 FEB-14 FEB-18 Current Month Crude Oil Prices - Past 20 days Crude Oil Historical Trends - Monthly Avg. Prices 35 28 21 ₩ 2002 ★ 2001 14 JAN-31 FEB-04 FEB-08 FEB-12 FEB-16 JAN FEB MAR APR MAY JUN JUL AUG SEP OCT NOV DEC FEB-02 FEB-06 FEB-10 FEB-14 FEB-18 ∂Yeer € Current 1 Mo Ag Cal 933 3.12 Cal 04.5 Natural Gas Price Futures - Next 13 mos. Central Appalachian Coal - Monthly Avg. Prices 45 48 3 30 26 20 15 ∰ Current ≜-1 Mo. Age ₩ 2002 ₩ 2001 MAR-02 MAY-02 JUL-02 SEP-02 NOV-02 JAN-03 MAR-03 JAN FEB MAR APR MAY JUN JUL AUG SEP OCT NOV DEC APR-02 JUN-02 AUG-02 OCT-02 DEC-02 FEB-03 Cal 03 2 21.02 20.17

#### FPLE/EMT Daily Management Report Report Date: 2/18/2002 Fuel Prices - Historical and Futures Activity Date: 2/15/2002 Current Month Natural Gas Prices - Past 20 days Natural Gas Historical Trends - Avg. Monthly Prices 10 ₩ 2002 ₩ 2001 FEB-02 FEB-06 FEB-10 FEB-14 JAN-29 JAN FEB MAR APR MAY JUN JUL AUG SEP OCT NOV DEC JAN-31 FEB-04 FEB-08 FEB-12 FEB-16 Current Month Crude Oil Prices - Past 20 days Crude Oil Historical Trends - Monthly Avg. Prices 35 30 28 25 21 14 JAN-29 FEB-02 FEB-06 FEB-10 FEB-14 JAN FEB MAR APR MAY JUN JUL AUG SEP OCT NOV DEC JAN-31 FEB-04 FEB-08 FEB-12 FEB-16 Current 1 Ma Ago 2.96 3.04 Central Appalachian Coal - Monthly Avg. Prices Natural Gas Price Futures - Next 13 mos. 35 30 25 20 ₩ 2002 ★ 2001 10 MAR-02 MAY-02 JUL-02 SEP-02 NOV-02 JAN-03 MAR-03 APR-02 JUN-02 AUG-02 OCT-02 DEC-02 FEB-03 JAN FEB MAR APR MAY JUN JUL AUG SEP OCT NOV DEC Current 1 Mo. Apo 21.35 20.11 20.41 Crude Oil Price Futures - Next 13 mos. Powder River Basin Coal - Monthly Avg. Prices TO COME 20 **UNDER DEVELOPMENT** 10 MAR-02 MAY-02 JUL-02 SEP-02 NOV-02 JAN-03 MAR-03 APR-02 JUN-02 AUG-02 OCT-02 DEC-02 FEB-03

# FPLE/EMT Daily Management:Report Report Date: 2/15/2002 Activity Date: 2/14/2002 Natural Gas Historical Trends - Avg. Monthly Prices Current Month Natural Gas Prices - Past 20 days

Powder River Basin Coal - Monthly Avg. Prices

#### FPL/EMT Daily Management Report Report Date. 2/11/2002 Fuel Prices - Historical and Futures Activity Date. 2/8/2002 Natural Gas Historical Trends - Avg. Monthly Prices **Current Month Natural Gas Prices** 8 **● 2002** ★ 2001 06 07 80 09 10 03 04 05 02 JAN FEB MAR APR MAY JUN JUL AUG SEP OCT NOV DEC Crude Oil Historical Trends - Monthly Avg. Prices **Current Month Crude Oil Prices** 35 35 30 28 25 21 ₩- 2002 ★- 2001 20 14 15 10 01 02 03 04 05 06 07 80 09 10 JAN FEB MAR APR MAY JUN JUL AUG SEP OCT NOV DEC Treef Current 1 Mo Ago CH 03 \* 2.96 3.05 3.05 Central Appalachian Coal - Monthly Avg. Prices Natural Gas Price Futures - Next 13 mos. 40 35 30 25 20 15 ∰ Current ± 1 Ma. Age ₩ 2002 ▲ 2001 0 L MAR-02 MAY-02 JUL-02 SEP-02 NOV-02 JAN-03 MAR-03 APR-02 JUN-02 AUG-02 OCT-02 DEC-02 FEB-03 JAN FEB MAR APR MAY JUN JUL AUG SEP OCT NOV DEC Year Current 1 Mo Ago Cal 03 20.95 21.33 21.28 Crude Oil Price Futures - Next 13 mos. Powder River Basin Coal - Monthly Avg. Prices 30 26 El Current TO COME 20 **UNDER DEVELOPMENT** 15 10 MAR-92 MAY-92 JUL-92 SEP-92 NOV-02 JAN-93 MAR-93 APR-92 JUN-92 AUG-92 OCT-92 DEC-92 FEB-93

### FPLE/EMT Daily Management Report Report Date: 2/1/2002 Fuel Prices - Historical and Futures Activity Date: 1/31/2002 Natural Gas Historical Trends - Avg. Monthly Prices **Current Month Natural Gas Prices** 10 8 ∰ 2002 ≜ 2001 JAN FEB MAR APR MAY JUN JUL AUG SEP OCT NOV DEC 01 03 05 07 09 11 13 15 17 19 21 23 25 27 29 31 02 04 06 08 10 12 14 16 18 20 22 24 26 28 30 **Current Month Crude Oil Prices** Crude Oil Historical Trends - Monthly Avg. Prices 35 30 28 25 21 ₩ 2002 •A· 2001 20 14 JAN FEB MAR APR MAY JUN JUL AUG SEP OCT NOV DEC 01 03 05 07 09 11 13 15 17 19 21 23 25 27 29 31 02 04 06 08 10 12 14 16 18 20 22 24 26 28 30 Cid 03% 2.92 3.13 CH DI 3.01 3.18 **Natural Gas Price Futures** Current 1-1-1-1 MAR-02 MAY-02 JUL-02 SEP-02 NOV-02 JAN-03 APR-02 JUN-02 AUG-02 OCT-02 DEC-02 FEB-03 Year Current 1 Mc Ago Cm 03 20.77 21.54 Cal O4% 20.96 21.44 **Crude Oil Price Futures** 35 30 26 SE Current ≜ 1 Ma. Age 20 15 MAR-02 MAY-02 JUL-02 SEP-02 NOV-02 JAN-03 APR-02 JUN-02 AUG-02 OCT-02 DEC-02 FEB-03