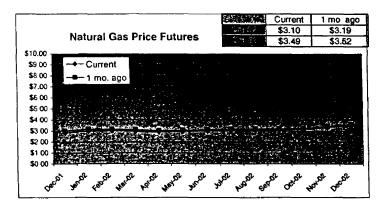

#### FPLE/EMT **Daily Management Report** Fuel Prices - Historical and Futures Report Date, 1/7/2002 御部 Current 1 Mo Ago 3 07 3 21 3 12 Natural Gas Price Futures Natural Gas Historical Trends - Avg Monthly Prices 10.00 9 00 8 00 7.00 6.00 5.00 4.00 3.00 7.00 ■ Gurrent ≜ 1 No Age 02 APR-02 JUN-02 AUG-02 OCT-07 DEC-02 FEB-03 MAR-02 MAY-02 JUL-02 SEP-02 NOV-02 JAN-03 JAN FEB MAR APR MAY JUN JUL AUG SEP OCT NOV DEC 1 Mo Ago 20 96 21.21 **Crude Oil Price Futures** Crude Oil Historical Trends - Monthly Avg. Prices 30.00 25.00 25 20.00 **⊞** Current ▲ 1 Me, Age ● 2002 ▲ 2001 20 15.00 10.00 10 5.00 0.00 FEB-02 APR-42 JUN-02 AUG-02 OCT-02 DEC-02 FEB-03 MAR-02 MAY-02 JUL-02 SEP-02 NOV-02 JAN-03 JAN FEB MAR APR MAY JUN JUL AUG SEP OCT HOV DEC