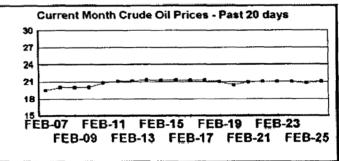

#### FPLE/EMT Daily Management Report (1986) Report Date: 2/27/2002 Fuel Prices - Historical and Futures Activity Date, 2/26/2002 Current Month Natural Gas Prices - Past 20 days Natural Gas Historical Trends - Avg. Monthly Prices 3.40 8 2.80 2.20 1.60 1.00 FEB-07 FEB-11 FEB-15 FEB-19 FEB-23 JAN FER MAR APR MAY JUN JUL AUG SEP OCT NOV DEC FEB-09 FEB-13 FEB-17 FEB-21 FEB-25 Crude Oil Historical Trends - Monthly Avg. Prices 30 35