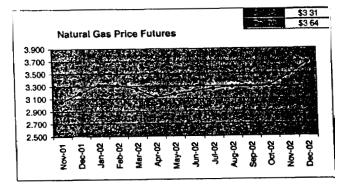

#### FPLE/EMT **Daily Management Report** Report Date 3/22/2002 Fuel Prices - Historical and Futures Activity Date, 3/21/2002 Current Month Natural Gas Prices - Past 20 days Natural Gas Historical Trends - Avg. Monthly Prices 4.00 10 3.40 8 2.80 6 **8** 2002 ▲ 2001 2.20 1.60 1.00 L MAR-02 MAR-06 MAR-10 MAR-14 MAR-18 MAR-04 MAR-08 MAR-12 MAR-16 MAR-20 JAN FEB MAR APR MAY JUN JUL AUG SEP OCT NOV DEC Current Month Crude Oil Prices - Past 20 days Crude Oil Historical Trends - Monthly Avg. Prices 35 28 27 14 18 MAR-02 MAR-06 MAR-10 MAR-14 MAR-18 JAN FEB MAR APR MAY JUN JUL AUG SEP OCT NOV DEC MAR-04 MAR-08 MAR-12 MAR-16 MAR-20 Year Current 1 Mo, Ago Cal 03 3.17 Central Appalachian Coal - Monthly Avg. Prices Natural Gas Price Futures - Next 13 mos. ● 2002 ▲ 2001 10 0 APR-02 JUN-02 AUG-02 OCT-02 DEC-02 FEB-03 APR-03 MAY-02 JUL-02 SEP-02 NOV-02 JAN-03 MAR-03 JAN FEB MAR APR MAY JUN JUL AUG SEP OCT NOV DEC Current h Mo Apo 23 88 Cal 03 20.97 23 16 Crude Oil Price Futures - Next 13 mos. Powder River Basin Coal - Monthly Avg. Prices 30 25 TO COME 20 **UNDER DEVELOPMENT** 15 APR-02 JUN-02 AUG-02 OCT-02 DEC-02 FEB-03 APR-03 MAY-02 JUL-02 SEP-02 NOV-02 JAN-03 MAR-03