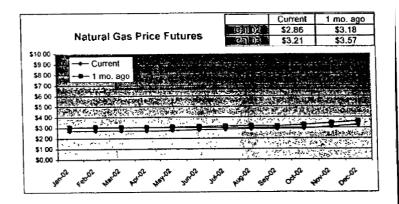

#### FPLE/EMT **Daily Management Report** Report Date 3/22/2002 Fuel Prices - Historical and Futures Activity Date, 3/21/2002 Current Month Natural Gas Prices - Past 20 days Natural Gas Historical Trends - Avg. Monthly Prices 4.00 10 3.40 8 2.80 6 **8** 2002 ▲ 2001 2.20 1.60 1.00 L MAR-02 MAR-06 MAR-10 MAR-14 MAR-18 MAR-04 MAR-08 MAR-12 MAR-16 MAR-20 JAN FEB MAR APR MAY JUN JUL AUG SEP OCT NOV DEC Current Month Crude Oil Prices - Past 20 days Crude Oil Historical Trends - Monthly Avg. Prices 35 28 27 14 18 MAR-02 MAR-06 MAR-10 MAR-14 MAR-18 JAN FEB MAR APR MAY JUN JUL AUG SEP OCT NOV DEC MAR-04 MAR-08 MAR-12 MAR-16 MAR-20 Year Current 1 Mo, Ago Cal 03 3.17 Central Appalachian Coal - Monthly Avg. Prices Natural Gas Price Futures - Next 13 mos. ● 2002 ▲ 2001 10 0 APR-02 JUN-02 AUG-02 OCT-02 DEC-02 FEB-03 APR-03 MAY-02 JUL-02 SEP-02 NOV-02 JAN-03 MAR-03 JAN FEB MAR APR MAY JUN JUL AUG SEP OCT NOV DEC Current h Mo Apo 23 88 Cal 03 20.97 23 16 Crude Oil Price Futures - Next 13 mos. Powder River Basin Coal - Monthly Avg. Prices 30 25 TO COME 20 **UNDER DEVELOPMENT** 15 APR-02 JUN-02 AUG-02 OCT-02 DEC-02 FEB-03 APR-03 MAY-02 JUL-02 SEP-02 NOV-02 JAN-03 MAR-03

#### FPLE/EMT Daily Management Report Report Date: 3/21/2002 Fuel Prices - Historical and Futures Activity Date. 3/20/2002 Current Month Natural Gas Prices - Past 20 days Natural Gas Historical Trends - Avg. Monthly Prices 4.00 10 3.40 2.80 2.20 1.60 MAR-01 MAR-05 MAR-09 MAR-13 MAR-17 MAR-03 MAR-07 MAR-11 MAR-15 MAR-19 JAN FEB MAR APR MAY JUN JUL AUG SEP OCT NOV DEC Current Month Crude Oil Prices - Past 20 days Crude Oil Historical Trends - Monthly Avg. Prices 30 35 21 14 18 7 MAR-01 MAR-05 MAR-09 MAR-13 MAR-17 0 JAN FEB MAR APR MAY JUN JUL AUG SEP OCT NOV DEC MAR-03 MAR-07 MAR-11 MAR-15 MAR-19 Cal 03 Cal 04 Natural Gas Price Futures - Next 13 mos. Central Appalachian Coal - Monthly Avg. Prices 40 35 ● 2002 ▲ 2001 0 APR-02 JUN-02 AUG-02 OCT-02 DEC-02 FEB-03 APR-03 MAY-02 JUL-02 SEP-03 NOV-02 JAN-03 MAR-03 JAN FEB MAR APR MAY JUN JUL AUG SEP OCT NOV DEC 23 33 20.68 Cal 03 Cal D4 22.61 Crude Oil Price Futures - Next 13 mos. Powder River Basin Coal - Monthly Avg. Prices 30 25 TO COME 20 UNDER DEVELOPMENT 15 10 APR-02 JUN-02 AUG-02 OCT-02 DEC-02 FEB-03 APR-03 MAY-02 JUL-02 SEP-02 NOV-02 JAN-03 MAR-03

### FPLE/EMT **Daily Management Report** Report Date, 3/20/2002 Fuel Prices - Historical and Futures Activity Date: 3/19/2002 Current Month Natural Gas Prices - Past 20 days Natural Gas Historical Trends - Avg. Monthly Prices 4.00 3.40 ● 2002 ▲ 2001 2.20 1.60 FEB-28 MAR-04 MAR-08 MAR-12 MAR-16 MAR-02 MAR-06 MAR-10 MAR-14 MAR-18 JAN FEB MAR APR MAY JUN JUL AUG SEP OCT NOV DEC Current Month Crude Oil Prices - Past 20 days Crude Oil Historical Trends - Monthly Avg. Prices 30 27 24 21 14 18 FEB-28 MAR-04 MAR-08 MAR-12 MAR-16 JAN FEB MAR APR MAY JUN JUL AUG SEP OCT NOV DEC MAR-02 MAR-06 MAR-10 MAR-14 MAR-18 Cal 03 3.67 3.12 Natural Gas Price Futures - Next 13 mos. Central Appalachian Coal - Monthly Avg. Prices → 2002 → 2001 APR-02 JUN-02 AUG-02 OCT-02 DEC-02 FEB-03 APR-03 MAY-02 JUL-02 SEP-02 NOV-02 JAN-03 MAR-03 JAN FEB MAR APR MAY JUN JUL AUG SEP OCT NOV DEC Cal D3 22 81 Crude Oil Price Futures - Next 13 mos. Powder River Basin Coal - Monthly Avg. Prices 35 30 25 TO COME UNDER DEVELOPMENT 10 L APR-02 JUN-02 AUG-02 OCT-02 DEC-02 FEB-03 APR-03 MAY-02 JUL-02 SEP-02 NOV-02 JAN-03 MAR-03

### FPLE/EMT **Daily Management Report** Report Date: 3/19/2002 Fuel Prices - Historical and Futures Activity Date 3/18/2002 Current Month Natural Gas Prices - Past 20 days Natural Gas Historical Trends - Avg. Monthly Prices 4.00 3.40 2.80 2.20 1.60 FEB-27 MAR-03 MAR-07 MAR-11 MAR-15 JAN FEB MAR APR MAY JUN JUL AUG SEP OCT NOV DEC MAR-01 MAR-05 MAR-09 MAR-13 MAR-17 Crude Oil Historical Trends - Monthly Avg. Prices **Current Month Crude Oil Prices - Past 20 days** 35 30 27 28 24 21 21 14 FEB-27 MAR-03 MAR-07 MAR-11 MAR-15 JAN FEB MAR APR MAY JUN JUL AUG SEP OCT NOV DEC MAR-01 MAR-05 MAR-09 MAR-13 MAR-17 Year Current 1 Mo Ago Natural Gas Price Futures - Next 13 mos. Central Appalachian Coal - Monthly Avg. Prices ⊕ Current ▲ 1 Mo Age ● 2002 ▲ 2001 10 APR-02 JUN-02 AUG-02 OCT-02 DEC-02 FEB-03 APR-03 MAY-02 JUL-02 SEP-02 NOV-02 JAN-03 MAR-03 JAN FEB MAR APR MAY JUN JUL AUG SEP OCT NOV DEC Current 1 Mo Apo Cal 03 23 61 21.35 Cal 04 Crude Oil Price Futures - Next 13 mos. Powder River Basin Coal - Monthly Avg. Prices TO COME UNDER DEVELOPMENT 16 APR-02 JUN-02 AUG-02 OCT-02 DEC-02 FEB-03 APR-03