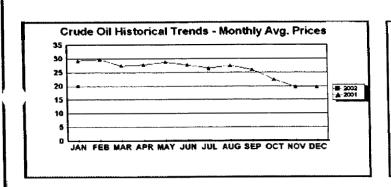

#### FPLE/EMT **Daily Management Report** Report Date 3/22/2002 Fuel Prices - Historical and Futures Activity Date, 3/21/2002 Current Month Natural Gas Prices - Past 20 days Natural Gas Historical Trends - Avg. Monthly Prices 4.00 10 3.40 8 2.80 6 **8** 2002 ▲ 2001 2.20 1.60 1.00 L MAR-02 MAR-06 MAR-10 MAR-14 MAR-18 MAR-04 MAR-08 MAR-12 MAR-16 MAR-20 JAN FEB MAR APR MAY JUN JUL AUG SEP OCT NOV DEC Current Month Crude Oil Prices - Past 20 days Crude Oil Historical Trends - Monthly Avg. Prices 35 28 27 14 18 MAR-02 MAR-06 MAR-10 MAR-14 MAR-18 JAN FEB MAR APR MAY JUN JUL AUG SEP OCT NOV DEC MAR-04 MAR-08 MAR-12 MAR-16 MAR-20 Year Current 1 Mo, Ago Cal 03 3.17 Central Appalachian Coal - Monthly Avg. Prices Natural Gas Price Futures - Next 13 mos. ● 2002 ▲ 2001 10 0 APR-02 JUN-02 AUG-02 OCT-02 DEC-02 FEB-03 APR-03 MAY-02 JUL-02 SEP-02 NOV-02 JAN-03 MAR-03 JAN FEB MAR APR MAY JUN JUL AUG SEP OCT NOV DEC Current h Mo Apo 23 88 Cal 03 20.97 23 16 Crude Oil Price Futures - Next 13 mos. Powder River Basin Coal - Monthly Avg. Prices 30 25 TO COME 20 **UNDER DEVELOPMENT** 15 APR-02 JUN-02 AUG-02 OCT-02 DEC-02 FEB-03 APR-03 MAY-02 JUL-02 SEP-02 NOV-02 JAN-03 MAR-03

#### FPLE/EMT Daily Management Report Report Date: 3/21/2002 Fuel Prices - Historical and Futures Activity Date. 3/20/2002 Current Month Natural Gas Prices - Past 20 days Natural Gas Historical Trends - Avg. Monthly Prices 4.00 10 3.40 2.80 2.20 1.60 MAR-01 MAR-05 MAR-09 MAR-13 MAR-17 MAR-03 MAR-07 MAR-11 MAR-15 MAR-19 JAN FEB MAR APR MAY JUN JUL AUG SEP OCT NOV DEC Current Month Crude Oil Prices - Past 20 days Crude Oil Historical Trends - Monthly Avg. Prices 30 35 21 14 18 7 MAR-01 MAR-05 MAR-09 MAR-13 MAR-17 0 JAN FEB MAR APR MAY JUN JUL AUG SEP OCT NOV DEC MAR-03 MAR-07 MAR-11 MAR-15 MAR-19 Cal 03 Cal 04 Natural Gas Price Futures - Next 13 mos. Central Appalachian Coal - Monthly Avg. Prices 40 35 ● 2002 ▲ 2001 0 APR-02 JUN-02 AUG-02 OCT-02 DEC-02 FEB-03 APR-03 MAY-02 JUL-02 SEP-03 NOV-02 JAN-03 MAR-03 JAN FEB MAR APR MAY JUN JUL AUG SEP OCT NOV DEC 23 33 20.68 Cal 03 Cal D4 22.61 Crude Oil Price Futures - Next 13 mos. Powder River Basin Coal - Monthly Avg. Prices 30 25 TO COME 20 UNDER DEVELOPMENT 15 10 APR-02 JUN-02 AUG-02 OCT-02 DEC-02 FEB-03 APR-03 MAY-02 JUL-02 SEP-02 NOV-02 JAN-03 MAR-03

### FPLE/EMT **Daily Management Report** Report Date, 3/20/2002 Fuel Prices - Historical and Futures Activity Date: 3/19/2002 Current Month Natural Gas Prices - Past 20 days Natural Gas Historical Trends - Avg. Monthly Prices 4.00 3.40 ● 2002 ▲ 2001 2.20 1.60 FEB-28 MAR-04 MAR-08 MAR-12 MAR-16 MAR-02 MAR-06 MAR-10 MAR-14 MAR-18 JAN FEB MAR APR MAY JUN JUL AUG SEP OCT NOV DEC Current Month Crude Oil Prices - Past 20 days Crude Oil Historical Trends - Monthly Avg. Prices 30 27 24 21 14 18 FEB-28 MAR-04 MAR-08 MAR-12 MAR-16 JAN FEB MAR APR MAY JUN JUL AUG SEP OCT NOV DEC MAR-02 MAR-06 MAR-10 MAR-14 MAR-18 Cal 03 3.67 3.12 Natural Gas Price Futures - Next 13 mos. Central Appalachian Coal - Monthly Avg. Prices → 2002 → 2001 APR-02 JUN-02 AUG-02 OCT-02 DEC-02 FEB-03 APR-03 MAY-02 JUL-02 SEP-02 NOV-02 JAN-03 MAR-03 JAN FEB MAR APR MAY JUN JUL AUG SEP OCT NOV DEC Cal D3 22 81 Crude Oil Price Futures - Next 13 mos. Powder River Basin Coal - Monthly Avg. Prices 35 30 25 TO COME UNDER DEVELOPMENT 10 L APR-02 JUN-02 AUG-02 OCT-02 DEC-02 FEB-03 APR-03 MAY-02 JUL-02 SEP-02 NOV-02 JAN-03 MAR-03