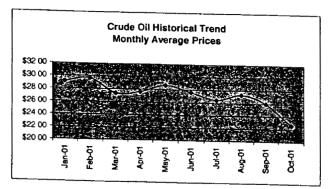

#### FPLE/EMT **Daily Management Report** Report Date 3/22/2002 Fuel Prices - Historical and Futures Activity Date, 3/21/2002 Current Month Natural Gas Prices - Past 20 days Natural Gas Historical Trends - Avg. Monthly Prices 4.00 10 3.40 8 2.80 6 **8** 2002 ▲ 2001 2.20 1.60 1.00 L MAR-02 MAR-06 MAR-10 MAR-14 MAR-18 MAR-04 MAR-08 MAR-12 MAR-16 MAR-20 JAN FEB MAR APR MAY JUN JUL AUG SEP OCT NOV DEC Current Month Crude Oil Prices - Past 20 days Crude Oil Historical Trends - Monthly Avg. Prices 35 28 27 14 18 MAR-02 MAR-06 MAR-10 MAR-14 MAR-18 JAN FEB MAR APR MAY JUN JUL AUG SEP OCT NOV DEC MAR-04 MAR-08 MAR-12 MAR-16 MAR-20 Year Current 1 Mo, Ago Cal 03 3.17 Central Appalachian Coal - Monthly Avg. Prices Natural Gas Price Futures - Next 13 mos. ● 2002 ▲ 2001 10 0 APR-02 JUN-02 AUG-02 OCT-02 DEC-02 FEB-03 APR-03 MAY-02 JUL-02 SEP-02 NOV-02 JAN-03 MAR-03 JAN FEB MAR APR MAY JUN JUL AUG SEP OCT NOV DEC Current h Mo Apo 23 88 Cal 03 20.97 23 16 Crude Oil Price Futures - Next 13 mos. Powder River Basin Coal - Monthly Avg. Prices 30 25 TO COME 20 **UNDER DEVELOPMENT** 15 APR-02 JUN-02 AUG-02 OCT-02 DEC-02 FEB-03 APR-03 MAY-02 JUL-02 SEP-02 NOV-02 JAN-03 MAR-03

#### FPLE/EMT Daily Management Report Report Date: 3/21/2002 Fuel Prices - Historical and Futures Activity Date. 3/20/2002 Current Month Natural Gas Prices - Past 20 days Natural Gas Historical Trends - Avg. Monthly Prices 4.00 10 3.40 2.80 2.20 1.60 MAR-01 MAR-05 MAR-09 MAR-13 MAR-17 MAR-03 MAR-07 MAR-11 MAR-15 MAR-19 JAN FEB MAR APR MAY JUN JUL AUG SEP OCT NOV DEC Current Month Crude Oil Prices - Past 20 days Crude Oil Historical Trends - Monthly Avg. Prices 30 35 21 14 18 7 MAR-01 MAR-05 MAR-09 MAR-13 MAR-17 0 JAN FEB MAR APR MAY JUN JUL AUG SEP OCT NOV DEC MAR-03 MAR-07 MAR-11 MAR-15 MAR-19 Cal 03 Cal 04 Natural Gas Price Futures - Next 13 mos. Central Appalachian Coal - Monthly Avg. Prices 40 35 ● 2002 ▲ 2001 0 APR-02 JUN-02 AUG-02 OCT-02 DEC-02 FEB-03 APR-03 MAY-02 JUL-02 SEP-03 NOV-02 JAN-03 MAR-03 JAN FEB MAR APR MAY JUN JUL AUG SEP OCT NOV DEC 23 33 20.68 Cal 03 Cal D4 22.61 Crude Oil Price Futures - Next 13 mos. Powder River Basin Coal - Monthly Avg. Prices 30 25 TO COME 20 UNDER DEVELOPMENT 15 10 APR-02 JUN-02 AUG-02 OCT-02 DEC-02 FEB-03 APR-03 MAY-02 JUL-02 SEP-02 NOV-02 JAN-03 MAR-03

### FPLE/EMT **Daily Management Report** Report Date, 3/20/2002 Fuel Prices - Historical and Futures Activity Date: 3/19/2002 Current Month Natural Gas Prices - Past 20 days Natural Gas Historical Trends - Avg. Monthly Prices 4.00 3.40 ● 2002 ▲ 2001 2.20 1.60 FEB-28 MAR-04 MAR-08 MAR-12 MAR-16 MAR-02 MAR-06 MAR-10 MAR-14 MAR-18 JAN FEB MAR APR MAY JUN JUL AUG SEP OCT NOV DEC Current Month Crude Oil Prices - Past 20 days Crude Oil Historical Trends - Monthly Avg. Prices 30 27 24 21 14 18 FEB-28 MAR-04 MAR-08 MAR-12 MAR-16 JAN FEB MAR APR MAY JUN JUL AUG SEP OCT NOV DEC MAR-02 MAR-06 MAR-10 MAR-14 MAR-18 Cal 03 3.67 3.12 Natural Gas Price Futures - Next 13 mos. Central Appalachian Coal - Monthly Avg. Prices → 2002 → 2001 APR-02 JUN-02 AUG-02 OCT-02 DEC-02 FEB-03 APR-03 MAY-02 JUL-02 SEP-02 NOV-02 JAN-03 MAR-03 JAN FEB MAR APR MAY JUN JUL AUG SEP OCT NOV DEC Cal D3 22 81 Crude Oil Price Futures - Next 13 mos. Powder River Basin Coal - Monthly Avg. Prices 35 30 25 TO COME UNDER DEVELOPMENT 10 L APR-02 JUN-02 AUG-02 OCT-02 DEC-02 FEB-03 APR-03 MAY-02 JUL-02 SEP-02 NOV-02 JAN-03 MAR-03

### FPLE/EMT **Daily Management Report** Report Date: 3/19/2002 Fuel Prices - Historical and Futures Activity Date 3/18/2002 Current Month Natural Gas Prices - Past 20 days Natural Gas Historical Trends - Avg. Monthly Prices 4.00 3.40 2.80 2.20 1.60 FEB-27 MAR-03 MAR-07 MAR-11 MAR-15 JAN FEB MAR APR MAY JUN JUL AUG SEP OCT NOV DEC MAR-01 MAR-05 MAR-09 MAR-13 MAR-17 Crude Oil Historical Trends - Monthly Avg. Prices **Current Month Crude Oil Prices - Past 20 days** 35 30 27 28 24 21 21 14 FEB-27 MAR-03 MAR-07 MAR-11 MAR-15 JAN FEB MAR APR MAY JUN JUL AUG SEP OCT NOV DEC MAR-01 MAR-05 MAR-09 MAR-13 MAR-17 Year Current 1 Mo Ago Natural Gas Price Futures - Next 13 mos. Central Appalachian Coal - Monthly Avg. Prices ⊕ Current ▲ 1 Mo Age ● 2002 ▲ 2001 10 APR-02 JUN-02 AUG-02 OCT-02 DEC-02 FEB-03 APR-03 MAY-02 JUL-02 SEP-02 NOV-02 JAN-03 MAR-03 JAN FEB MAR APR MAY JUN JUL AUG SEP OCT NOV DEC Current 1 Mo Apo Cal 03 23 61 21.35 Cal 04 Crude Oil Price Futures - Next 13 mos. Powder River Basin Coal - Monthly Avg. Prices TO COME UNDER DEVELOPMENT 16 APR-02 JUN-02 AUG-02 OCT-02 DEC-02 FEB-03 APR-03