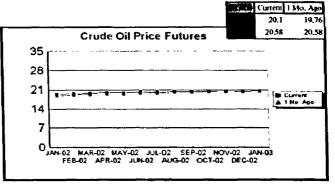

#### FPLE/EMT Daily Management Report Report Date: 2/18/2002 Fuel Prices - Historical and Futures Activity Date: 2/15/2002 Current Month Natural Gas Prices - Past 20 days Natural Gas Historical Trends - Avg. Monthly Prices 10 ₩ 2002 ₩ 2001 FEB-02 FEB-06 FEB-10 FEB-14 JAN-29 JAN FEB MAR APR MAY JUN JUL AUG SEP OCT NOV DEC JAN-31 FEB-04 FEB-08 FEB-12 FEB-16 Current Month Crude Oil Prices - Past 20 days Crude Oil Historical Trends - Monthly Avg. Prices 35 30 28 25 21 14 JAN-29 FEB-02 FEB-06 FEB-10 FEB-14 JAN FEB MAR APR MAY JUN JUL AUG SEP OCT NOV DEC JAN-31 FEB-04 FEB-08 FEB-12 FEB-16 Current 1 Ma Ago 2.96 3.04 Central Appalachian Coal - Monthly Avg. Prices Natural Gas Price Futures - Next 13 mos. 35 30 25 20 ₩ 2002 ★ 2001 10 MAR-02 MAY-02 JUL-02 SEP-02 NOV-02 JAN-03 MAR-03 APR-02 JUN-02 AUG-02 OCT-02 DEC-02 FEB-03 JAN FEB MAR APR MAY JUN JUL AUG SEP OCT NOV DEC Current 1 Mo. Apo 21.35 20.11 20.41 Crude Oil Price Futures - Next 13 mos. Powder River Basin Coal - Monthly Avg. Prices TO COME 20 **UNDER DEVELOPMENT** 10 MAR-02 MAY-02 JUL-02 SEP-02 NOV-02 JAN-03 MAR-03 APR-02 JUN-02 AUG-02 OCT-02 DEC-02 FEB-03