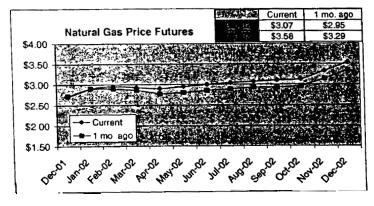

#### FPLE/EMT **Daily Management Report** Fuel Prices - Historical and Futures Report Date, 1/7/2002 御部 Current 1 Mo Ago 3 07 3 21 3 12 Natural Gas Price Futures Natural Gas Historical Trends - Avg Monthly Prices 10.00 9 00 8 00 7.00 6.00 5.00 4.00 3.00 7.00 ■ Gurrent ≜ 1 No Age 02 APR-02 JUN-02 AUG-02 OCT-07 DEC-02 FEB-03 MAR-02 MAY-02 JUL-02 SEP-02 NOV-02 JAN-03 JAN FEB MAR APR MAY JUN JUL AUG SEP OCT NOV DEC 1 Mo Ago 20 96 21.21 **Crude Oil Price Futures** Crude Oil Historical Trends - Monthly Avg. Prices 30.00 25.00 25 20.00 **⊞** Current ▲ 1 Me, Age ● 2002 ▲ 2001 20 15.00 10.00 10 5.00 0.00 FEB-02 APR-42 JUN-02 AUG-02 OCT-02 DEC-02 FEB-03 MAR-02 MAY-02 JUL-02 SEP-02 NOV-02 JAN-03 JAN FEB MAR APR MAY JUN JUL AUG SEP OCT HOV DEC