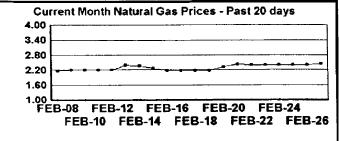

#### FPLE/EMT Daily Management Report Report Date: 2/20/2002 Fuel Prices - Historical and Futures Activity Date. 2/19/2002 Current Month Natural Gas Prices - Past 20 days Natural Gas Historical Trends - Avg. Monthly Prices 10 ₽ 2002 ± 2001 JAN-31 FEB-04 FEB-08 FEB-12 FEB-16 JAM FER MAR APR MAY JUN JUL AUG SEP OCT NOV DEC FEB-02 FEB-06 FEB-10 FEB-14 FEB-18 Current Month Crude Oil Prices - Past 20 days Crude Oil Historical Trends - Monthly Avg. Prices 35 28 21 ₩ 2002 ★ 2001 14 JAN-31 FEB-04 FEB-08 FEB-12 FEB-16 JAN FEB MAR APR MAY JUN JUL AUG SEP OCT NOV DEC FEB-02 FEB-06 FEB-10 FEB-14 FEB-18 ∂Yeer € Current 1 Mo Ag Cal 933 3.12 Cal 04.5 Natural Gas Price Futures - Next 13 mos. Central Appalachian Coal - Monthly Avg. Prices 45 48 3 30 26 20 15 ∰ Current ≜-1 Mo. Age ₩ 2002 ₩ 2001 MAR-02 MAY-02 JUL-02 SEP-02 NOV-02 JAN-03 MAR-03 JAN FEB MAR APR MAY JUN JUL AUG SEP OCT NOV DEC APR-02 JUN-02 AUG-02 OCT-02 DEC-02 FEB-03 Cal 03 2 21.02 20.17