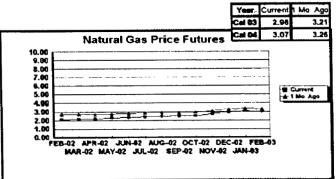

#### FPLE/EMT **Daily Management Report** Report Date 3/22/2002 Fuel Prices - Historical and Futures Activity Date, 3/21/2002 Current Month Natural Gas Prices - Past 20 days Natural Gas Historical Trends - Avg. Monthly Prices 4.00 10 3.40 8 2.80 6 **8** 2002 ▲ 2001 2.20 1.60 1.00 L MAR-02 MAR-06 MAR-10 MAR-14 MAR-18 MAR-04 MAR-08 MAR-12 MAR-16 MAR-20 JAN FEB MAR APR MAY JUN JUL AUG SEP OCT NOV DEC Current Month Crude Oil Prices - Past 20 days Crude Oil Historical Trends - Monthly Avg. Prices 35 28 27 14 18 MAR-02 MAR-06 MAR-10 MAR-14 MAR-18 JAN FEB MAR APR MAY JUN JUL AUG SEP OCT NOV DEC MAR-04 MAR-08 MAR-12 MAR-16 MAR-20 Year Current 1 Mo, Ago Cal 03 3.17 Central Appalachian Coal - Monthly Avg. Prices Natural Gas Price Futures - Next 13 mos. ● 2002 ▲ 2001 10 0 APR-02 JUN-02 AUG-02 OCT-02 DEC-02 FEB-03 APR-03 MAY-02 JUL-02 SEP-02 NOV-02 JAN-03 MAR-03 JAN FEB MAR APR MAY JUN JUL AUG SEP OCT NOV DEC Current h Mo Apo 23 88 Cal 03 20.97 23 16 Crude Oil Price Futures - Next 13 mos. Powder River Basin Coal - Monthly Avg. Prices 30 25 TO COME 20 **UNDER DEVELOPMENT** 15 APR-02 JUN-02 AUG-02 OCT-02 DEC-02 FEB-03 APR-03 MAY-02 JUL-02 SEP-02 NOV-02 JAN-03 MAR-03

#### FPLE/EMT Daily Management Report Report Date: 3/21/2002 Fuel Prices - Historical and Futures Activity Date. 3/20/2002 Current Month Natural Gas Prices - Past 20 days Natural Gas Historical Trends - Avg. Monthly Prices 4.00 10 3.40 2.80 2.20 1.60 MAR-01 MAR-05 MAR-09 MAR-13 MAR-17 MAR-03 MAR-07 MAR-11 MAR-15 MAR-19 JAN FEB MAR APR MAY JUN JUL AUG SEP OCT NOV DEC Current Month Crude Oil Prices - Past 20 days Crude Oil Historical Trends - Monthly Avg. Prices 30 35 21 14 18 7 MAR-01 MAR-05 MAR-09 MAR-13 MAR-17 0 JAN FEB MAR APR MAY JUN JUL AUG SEP OCT NOV DEC MAR-03 MAR-07 MAR-11 MAR-15 MAR-19 Cal 03 Cal 04 Natural Gas Price Futures - Next 13 mos. Central Appalachian Coal - Monthly Avg. Prices 40 35 ● 2002 ▲ 2001 0 APR-02 JUN-02 AUG-02 OCT-02 DEC-02 FEB-03 APR-03 MAY-02 JUL-02 SEP-03 NOV-02 JAN-03 MAR-03 JAN FEB MAR APR MAY JUN JUL AUG SEP OCT NOV DEC 23 33 20.68 Cal 03 Cal D4 22.61 Crude Oil Price Futures - Next 13 mos. Powder River Basin Coal - Monthly Avg. Prices 30 25 TO COME 20 UNDER DEVELOPMENT 15 10 APR-02 JUN-02 AUG-02 OCT-02 DEC-02 FEB-03 APR-03 MAY-02 JUL-02 SEP-02 NOV-02 JAN-03 MAR-03