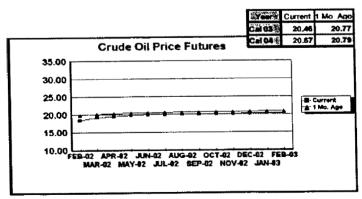

# FPLE/EMT Daily Management Report Fuel Prices - Historical and Futures Report Date. 3/29/2002 Activity Date. 3/28/2002 Natural Gas Historical Trends - Avg. Monthly Prices Current Month Natural Gas Prices - Past 20 days

#### FPLE/EMT **Daily Management Report** Report Date 3/22/2002 Fuel Prices - Historical and Futures Activity Date, 3/21/2002 Current Month Natural Gas Prices - Past 20 days Natural Gas Historical Trends - Avg. Monthly Prices 4.00 10 3.40 8 2.80 6 **8** 2002 ▲ 2001 2.20 1.60 1.00 L MAR-02 MAR-06 MAR-10 MAR-14 MAR-18 MAR-04 MAR-08 MAR-12 MAR-16 MAR-20 JAN FEB MAR APR MAY JUN JUL AUG SEP OCT NOV DEC Current Month Crude Oil Prices - Past 20 days Crude Oil Historical Trends - Monthly Avg. Prices 35 28 27 14 18 MAR-02 MAR-06 MAR-10 MAR-14 MAR-18 JAN FEB MAR APR MAY JUN JUL AUG SEP OCT NOV DEC MAR-04 MAR-08 MAR-12 MAR-16 MAR-20 Year Current 1 Mo, Ago Cal 03 3.17 Central Appalachian Coal - Monthly Avg. Prices Natural Gas Price Futures - Next 13 mos. ● 2002 ▲ 2001 10 0 APR-02 JUN-02 AUG-02 OCT-02 DEC-02 FEB-03 APR-03 MAY-02 JUL-02 SEP-02 NOV-02 JAN-03 MAR-03 JAN FEB MAR APR MAY JUN JUL AUG SEP OCT NOV DEC Current h Mo Apo 23 88 Cal 03 20.97 23 16 Crude Oil Price Futures - Next 13 mos. Powder River Basin Coal - Monthly Avg. Prices 30 25 TO COME 20 **UNDER DEVELOPMENT** 15 APR-02 JUN-02 AUG-02 OCT-02 DEC-02 FEB-03 APR-03 MAY-02 JUL-02 SEP-02 NOV-02 JAN-03 MAR-03