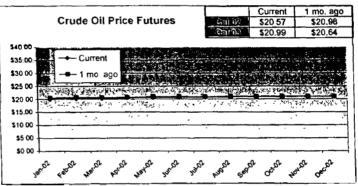

#### FPLE/EMT **Daily Management Report** Fuel Prices - Historical and Futures Report Date, 1/7/2002 御部 Current 1 Mo Ago 3 07 3 21 3 12 Natural Gas Price Futures Natural Gas Historical Trends - Avg Monthly Prices 10.00 9 00 8 00 7.00 6.00 5.00 4.00 3.00 7.00 ■ Gurrent ≜ 1 No Age 02 APR-02 JUN-02 AUG-02 OCT-07 DEC-02 FEB-03 MAR-02 MAY-02 JUL-02 SEP-02 NOV-02 JAN-03 JAN FEB MAR APR MAY JUN JUL AUG SEP OCT NOV DEC 1 Mo Ago 20 96 21.21 **Crude Oil Price Futures** Crude Oil Historical Trends - Monthly Avg. Prices 30.00 25.00 25 20.00 **⊞** Current ▲ 1 Me, Age ● 2002 ▲ 2001 20 15.00 10.00 10 5.00 0.00 FEB-02 APR-42 JUN-02 AUG-02 OCT-02 DEC-02 FEB-03 MAR-02 MAY-02 JUL-02 SEP-02 NOV-02 JAN-03 JAN FEB MAR APR MAY JUN JUL AUG SEP OCT HOV DEC