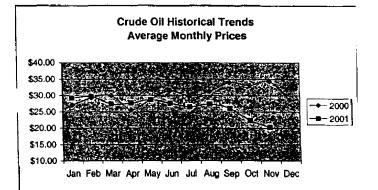

#### FPLE/EMT **Daily Management Report** Report Date 3/22/2002 Fuel Prices - Historical and Futures Activity Date, 3/21/2002 Current Month Natural Gas Prices - Past 20 days Natural Gas Historical Trends - Avg. Monthly Prices 4.00 10 3.40 8 2.80 6 **8** 2002 ▲ 2001 2.20 1.60 1.00 L MAR-02 MAR-06 MAR-10 MAR-14 MAR-18 MAR-04 MAR-08 MAR-12 MAR-16 MAR-20 JAN FEB MAR APR MAY JUN JUL AUG SEP OCT NOV DEC Current Month Crude Oil Prices - Past 20 days Crude Oil Historical Trends - Monthly Avg. Prices 35 28 27 14 18 MAR-02 MAR-06 MAR-10 MAR-14 MAR-18 JAN FEB MAR APR MAY JUN JUL AUG SEP OCT NOV DEC MAR-04 MAR-08 MAR-12 MAR-16 MAR-20 Year Current 1 Mo, Ago Cal 03 3.17 Central Appalachian Coal - Monthly Avg. Prices Natural Gas Price Futures - Next 13 mos. ● 2002 ▲ 2001 10 0 APR-02 JUN-02 AUG-02 OCT-02 DEC-02 FEB-03 APR-03 MAY-02 JUL-02 SEP-02 NOV-02 JAN-03 MAR-03 JAN FEB MAR APR MAY JUN JUL AUG SEP OCT NOV DEC Current h Mo Apo 23 88 Cal 03 20.97 23 16 Crude Oil Price Futures - Next 13 mos. Powder River Basin Coal - Monthly Avg. Prices 30 25 TO COME 20 **UNDER DEVELOPMENT** 15 APR-02 JUN-02 AUG-02 OCT-02 DEC-02 FEB-03 APR-03 MAY-02 JUL-02 SEP-02 NOV-02 JAN-03 MAR-03