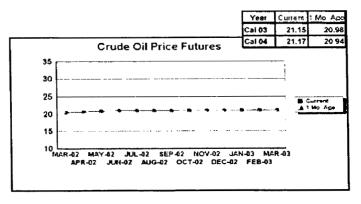

#### FPLE/EMT **Daily Management Report** Report Date 3/22/2002 Fuel Prices - Historical and Futures Activity Date, 3/21/2002 Current Month Natural Gas Prices - Past 20 days Natural Gas Historical Trends - Avg. Monthly Prices 4.00 10 3.40 8 2.80 6 **8** 2002 ▲ 2001 2.20 1.60 1.00 L MAR-02 MAR-06 MAR-10 MAR-14 MAR-18 MAR-04 MAR-08 MAR-12 MAR-16 MAR-20 JAN FEB MAR APR MAY JUN JUL AUG SEP OCT NOV DEC Current Month Crude Oil Prices - Past 20 days Crude Oil Historical Trends - Monthly Avg. Prices 35 28 27 14 18 MAR-02 MAR-06 MAR-10 MAR-14 MAR-18 JAN FEB MAR APR MAY JUN JUL AUG SEP OCT NOV DEC MAR-04 MAR-08 MAR-12 MAR-16 MAR-20 Year Current 1 Mo, Ago Cal 03 3.17 Central Appalachian Coal - Monthly Avg. Prices Natural Gas Price Futures - Next 13 mos. ● 2002 ▲ 2001 10 0 APR-02 JUN-02 AUG-02 OCT-02 DEC-02 FEB-03 APR-03 MAY-02 JUL-02 SEP-02 NOV-02 JAN-03 MAR-03 JAN FEB MAR APR MAY JUN JUL AUG SEP OCT NOV DEC Current h Mo Apo 23 88 Cal 03 20.97 23 16 Crude Oil Price Futures - Next 13 mos. Powder River Basin Coal - Monthly Avg. Prices 30 25 TO COME 20 **UNDER DEVELOPMENT** 15 APR-02 JUN-02 AUG-02 OCT-02 DEC-02 FEB-03 APR-03 MAY-02 JUL-02 SEP-02 NOV-02 JAN-03 MAR-03