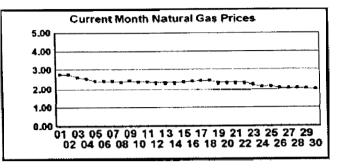

# FPLE/EMT Daily Management Report Fuel Prices - Historical and Futures Report Date. 3/29/2002 Activity Date. 3/28/2002 Natural Gas Historical Trends - Avg. Monthly Prices Current Month Natural Gas Prices - Past 20 days