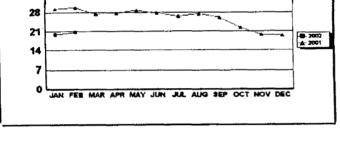

#### FPLE/EMT **Daily Management Report** Report Date 3/22/2002 Fuel Prices - Historical and Futures Activity Date, 3/21/2002 Current Month Natural Gas Prices - Past 20 days Natural Gas Historical Trends - Avg. Monthly Prices 4.00 10 3.40 8 2.80 6 **8** 2002 ▲ 2001 2.20 1.60 1.00 L MAR-02 MAR-06 MAR-10 MAR-14 MAR-18 MAR-04 MAR-08 MAR-12 MAR-16 MAR-20 JAN FEB MAR APR MAY JUN JUL AUG SEP OCT NOV DEC Current Month Crude Oil Prices - Past 20 days Crude Oil Historical Trends - Monthly Avg. Prices 35 28 27 14 18 MAR-02 MAR-06 MAR-10 MAR-14 MAR-18 JAN FEB MAR APR MAY JUN JUL AUG SEP OCT NOV DEC MAR-04 MAR-08 MAR-12 MAR-16 MAR-20 Year Current 1 Mo, Ago Cal 03 3.17 Central Appalachian Coal - Monthly Avg. Prices Natural Gas Price Futures - Next 13 mos. ● 2002 ▲ 2001 10 0 APR-02 JUN-02 AUG-02 OCT-02 DEC-02 FEB-03 APR-03 MAY-02 JUL-02 SEP-02 NOV-02 JAN-03 MAR-03 JAN FEB MAR APR MAY JUN JUL AUG SEP OCT NOV DEC Current h Mo Apo 23 88 Cal 03 20.97 23 16 Crude Oil Price Futures - Next 13 mos. Powder River Basin Coal - Monthly Avg. Prices 30 25 TO COME 20 **UNDER DEVELOPMENT** 15 APR-02 JUN-02 AUG-02 OCT-02 DEC-02 FEB-03 APR-03 MAY-02 JUL-02 SEP-02 NOV-02 JAN-03 MAR-03