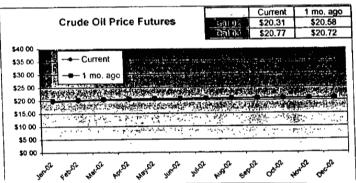

### FPLE/EMT Daily Management Report Report Date: 2/1/2002 Fuel Prices - Historical and Futures Activity Date: 1/31/2002 Natural Gas Historical Trends - Avg. Monthly Prices **Current Month Natural Gas Prices** 10 8 ∰ 2002 ≜ 2001 JAN FEB MAR APR MAY JUN JUL AUG SEP OCT NOV DEC 01 03 05 07 09 11 13 15 17 19 21 23 25 27 29 31 02 04 06 08 10 12 14 16 18 20 22 24 26 28 30 **Current Month Crude Oil Prices** Crude Oil Historical Trends - Monthly Avg. Prices 35 30 28 25 21 ₩ 2002 •A· 2001 20 14 JAN FEB MAR APR MAY JUN JUL AUG SEP OCT NOV DEC 01 03 05 07 09 11 13 15 17 19 21 23 25 27 29 31 02 04 06 08 10 12 14 16 18 20 22 24 26 28 30 Cid 03% 2.92 3.13 CH DI 3.01 3.18 **Natural Gas Price Futures** Current 1-1-1-1 MAR-02 MAY-02 JUL-02 SEP-02 NOV-02 JAN-03 APR-02 JUN-02 AUG-02 OCT-02 DEC-02 FEB-03 Year Current 1 Mc Ago Cm 03 20.77 21.54 Cal O4% 20.96 21.44 **Crude Oil Price Futures** 35 30 26 SE Current ≜ 1 Ma. Age 20 15 MAR-02 MAY-02 JUL-02 SEP-02 NOV-02 JAN-03 APR-02 JUN-02 AUG-02 OCT-02 DEC-02 FEB-03