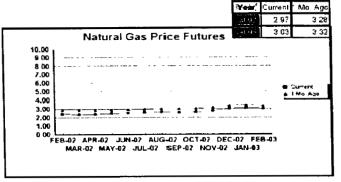

#### FPLE/EMT Daily Management Report Report Date: 2/18/2002 Fuel Prices - Historical and Futures Activity Date: 2/15/2002 Current Month Natural Gas Prices - Past 20 days Natural Gas Historical Trends - Avg. Monthly Prices 10 ₩ 2002 ₩ 2001 FEB-02 FEB-06 FEB-10 FEB-14 JAN-29 JAN FEB MAR APR MAY JUN JUL AUG SEP OCT NOV DEC JAN-31 FEB-04 FEB-08 FEB-12 FEB-16 Current Month Crude Oil Prices - Past 20 days Crude Oil Historical Trends - Monthly Avg. Prices 35 30 28 25 21 14 JAN-29 FEB-02 FEB-06 FEB-10 FEB-14 JAN FEB MAR APR MAY JUN JUL AUG SEP OCT NOV DEC JAN-31 FEB-04 FEB-08 FEB-12 FEB-16 Current 1 Ma Ago 2.96 3.04 Central Appalachian Coal - Monthly Avg. Prices Natural Gas Price Futures - Next 13 mos. 35 30 25 20 ₩ 2002 ★ 2001 10 MAR-02 MAY-02 JUL-02 SEP-02 NOV-02 JAN-03 MAR-03 APR-02 JUN-02 AUG-02 OCT-02 DEC-02 FEB-03 JAN FEB MAR APR MAY JUN JUL AUG SEP OCT NOV DEC Current 1 Mo. Apo 21.35 20.11 20.41 Crude Oil Price Futures - Next 13 mos. Powder River Basin Coal - Monthly Avg. Prices TO COME 20 **UNDER DEVELOPMENT** 10 MAR-02 MAY-02 JUL-02 SEP-02 NOV-02 JAN-03 MAR-03 APR-02 JUN-02 AUG-02 OCT-02 DEC-02 FEB-03