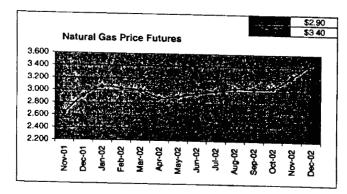

# FPLE/EMT Daily Management Report Fuel Prices - Historical and Futures Report Date. 3/29/2002 Activity Date. 3/28/2002 Natural Gas Historical Trends - Avg. Monthly Prices Current Month Natural Gas Prices - Past 20 days

#### FPLE/EMT **Daily Management Report** Report Date 3/22/2002 Fuel Prices - Historical and Futures Activity Date, 3/21/2002 Current Month Natural Gas Prices - Past 20 days Natural Gas Historical Trends - Avg. Monthly Prices 4.00 10 3.40 8 2.80 6 **8** 2002 ▲ 2001 2.20 1.60 1.00 L MAR-02 MAR-06 MAR-10 MAR-14 MAR-18 MAR-04 MAR-08 MAR-12 MAR-16 MAR-20 JAN FEB MAR APR MAY JUN JUL AUG SEP OCT NOV DEC Current Month Crude Oil Prices - Past 20 days Crude Oil Historical Trends - Monthly Avg. Prices 35 28 27 14 18 MAR-02 MAR-06 MAR-10 MAR-14 MAR-18 JAN FEB MAR APR MAY JUN JUL AUG SEP OCT NOV DEC MAR-04 MAR-08 MAR-12 MAR-16 MAR-20 Year Current 1 Mo, Ago Cal 03 3.17 Central Appalachian Coal - Monthly Avg. Prices Natural Gas Price Futures - Next 13 mos. ● 2002 ▲ 2001 10 0 APR-02 JUN-02 AUG-02 OCT-02 DEC-02 FEB-03 APR-03 MAY-02 JUL-02 SEP-02 NOV-02 JAN-03 MAR-03 JAN FEB MAR APR MAY JUN JUL AUG SEP OCT NOV DEC Current h Mo Apo 23 88 Cal 03 20.97 23 16 Crude Oil Price Futures - Next 13 mos. Powder River Basin Coal - Monthly Avg. Prices 30 25 TO COME 20 **UNDER DEVELOPMENT** 15 APR-02 JUN-02 AUG-02 OCT-02 DEC-02 FEB-03 APR-03 MAY-02 JUL-02 SEP-02 NOV-02 JAN-03 MAR-03