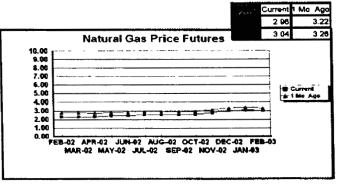

#### FPLE/EMT **Daily Management Report** Report Date 3/22/2002 Fuel Prices - Historical and Futures Activity Date, 3/21/2002 Current Month Natural Gas Prices - Past 20 days Natural Gas Historical Trends - Avg. Monthly Prices 4.00 10 3.40 8 2.80 6 **8** 2002 ▲ 2001 2.20 1.60 1.00 L MAR-02 MAR-06 MAR-10 MAR-14 MAR-18 MAR-04 MAR-08 MAR-12 MAR-16 MAR-20 JAN FEB MAR APR MAY JUN JUL AUG SEP OCT NOV DEC Current Month Crude Oil Prices - Past 20 days Crude Oil Historical Trends - Monthly Avg. Prices 35 28 27 14 18 MAR-02 MAR-06 MAR-10 MAR-14 MAR-18 JAN FEB MAR APR MAY JUN JUL AUG SEP OCT NOV DEC MAR-04 MAR-08 MAR-12 MAR-16 MAR-20 Year Current 1 Mo, Ago Cal 03 3.17 Central Appalachian Coal - Monthly Avg. Prices Natural Gas Price Futures - Next 13 mos. ● 2002 ▲ 2001 10 0 APR-02 JUN-02 AUG-02 OCT-02 DEC-02 FEB-03 APR-03 MAY-02 JUL-02 SEP-02 NOV-02 JAN-03 MAR-03 JAN FEB MAR APR MAY JUN JUL AUG SEP OCT NOV DEC Current h Mo Apo 23 88 Cal 03 20.97 23 16 Crude Oil Price Futures - Next 13 mos. Powder River Basin Coal - Monthly Avg. Prices 30 25 TO COME 20 **UNDER DEVELOPMENT** 15 APR-02 JUN-02 AUG-02 OCT-02 DEC-02 FEB-03 APR-03 MAY-02 JUL-02 SEP-02 NOV-02 JAN-03 MAR-03

#### FPLE/EMT Daily Management Report Report Date: 3/21/2002 Fuel Prices - Historical and Futures Activity Date. 3/20/2002 Current Month Natural Gas Prices - Past 20 days Natural Gas Historical Trends - Avg. Monthly Prices 4.00 10 3.40 2.80 2.20 1.60 MAR-01 MAR-05 MAR-09 MAR-13 MAR-17 MAR-03 MAR-07 MAR-11 MAR-15 MAR-19 JAN FEB MAR APR MAY JUN JUL AUG SEP OCT NOV DEC Current Month Crude Oil Prices - Past 20 days Crude Oil Historical Trends - Monthly Avg. Prices 30 35 21 14 18 7 MAR-01 MAR-05 MAR-09 MAR-13 MAR-17 0 JAN FEB MAR APR MAY JUN JUL AUG SEP OCT NOV DEC MAR-03 MAR-07 MAR-11 MAR-15 MAR-19 Cal 03 Cal 04 Natural Gas Price Futures - Next 13 mos. Central Appalachian Coal - Monthly Avg. Prices 40 35 ● 2002 ▲ 2001 0 APR-02 JUN-02 AUG-02 OCT-02 DEC-02 FEB-03 APR-03 MAY-02 JUL-02 SEP-03 NOV-02 JAN-03 MAR-03 JAN FEB MAR APR MAY JUN JUL AUG SEP OCT NOV DEC 23 33 20.68 Cal 03 Cal D4 22.61 Crude Oil Price Futures - Next 13 mos. Powder River Basin Coal - Monthly Avg. Prices 30 25 TO COME 20 UNDER DEVELOPMENT 15 10 APR-02 JUN-02 AUG-02 OCT-02 DEC-02 FEB-03 APR-03 MAY-02 JUL-02 SEP-02 NOV-02 JAN-03 MAR-03