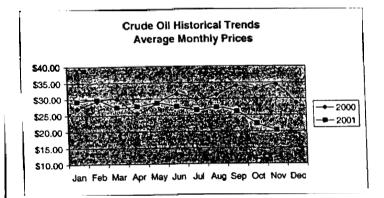

#### FPLE/EMT **Daily Management Report** Report Date 3/22/2002 Fuel Prices - Historical and Futures Activity Date, 3/21/2002 Current Month Natural Gas Prices - Past 20 days Natural Gas Historical Trends - Avg. Monthly Prices 4.00 10 3.40 8 2.80 6 **8** 2002 ▲ 2001 2.20 1.60 1.00 L MAR-02 MAR-06 MAR-10 MAR-14 MAR-18 MAR-04 MAR-08 MAR-12 MAR-16 MAR-20 JAN FEB MAR APR MAY JUN JUL AUG SEP OCT NOV DEC Current Month Crude Oil Prices - Past 20 days Crude Oil Historical Trends - Monthly Avg. Prices 35 28 27 14 18 MAR-02 MAR-06 MAR-10 MAR-14 MAR-18 JAN FEB MAR APR MAY JUN JUL AUG SEP OCT NOV DEC MAR-04 MAR-08 MAR-12 MAR-16 MAR-20 Year Current 1 Mo, Ago Cal 03 3.17 Central Appalachian Coal - Monthly Avg. Prices Natural Gas Price Futures - Next 13 mos. ● 2002 ▲ 2001 10 0 APR-02 JUN-02 AUG-02 OCT-02 DEC-02 FEB-03 APR-03 MAY-02 JUL-02 SEP-02 NOV-02 JAN-03 MAR-03 JAN FEB MAR APR MAY JUN JUL AUG SEP OCT NOV DEC Current h Mo Apo 23 88 Cal 03 20.97 23 16 Crude Oil Price Futures - Next 13 mos. Powder River Basin Coal - Monthly Avg. Prices 30 25 TO COME 20 **UNDER DEVELOPMENT** 15 APR-02 JUN-02 AUG-02 OCT-02 DEC-02 FEB-03 APR-03 MAY-02 JUL-02 SEP-02 NOV-02 JAN-03 MAR-03

#### FPLE/EMT Daily Management Report Report Date: 3/21/2002 Fuel Prices - Historical and Futures Activity Date. 3/20/2002 Current Month Natural Gas Prices - Past 20 days Natural Gas Historical Trends - Avg. Monthly Prices 4.00 10 3.40 2.80 2.20 1.60 MAR-01 MAR-05 MAR-09 MAR-13 MAR-17 MAR-03 MAR-07 MAR-11 MAR-15 MAR-19 JAN FEB MAR APR MAY JUN JUL AUG SEP OCT NOV DEC Current Month Crude Oil Prices - Past 20 days Crude Oil Historical Trends - Monthly Avg. Prices 30 35 21 14 18 7 MAR-01 MAR-05 MAR-09 MAR-13 MAR-17 0 JAN FEB MAR APR MAY JUN JUL AUG SEP OCT NOV DEC MAR-03 MAR-07 MAR-11 MAR-15 MAR-19 Cal 03 Cal 04 Natural Gas Price Futures - Next 13 mos. Central Appalachian Coal - Monthly Avg. Prices 40 35 ● 2002 ▲ 2001 0 APR-02 JUN-02 AUG-02 OCT-02 DEC-02 FEB-03 APR-03 MAY-02 JUL-02 SEP-03 NOV-02 JAN-03 MAR-03 JAN FEB MAR APR MAY JUN JUL AUG SEP OCT NOV DEC 23 33 20.68 Cal 03 Cal D4 22.61 Crude Oil Price Futures - Next 13 mos. Powder River Basin Coal - Monthly Avg. Prices 30 25 TO COME 20 UNDER DEVELOPMENT 15 10 APR-02 JUN-02 AUG-02 OCT-02 DEC-02 FEB-03 APR-03 MAY-02 JUL-02 SEP-02 NOV-02 JAN-03 MAR-03

### FPLE/EMT **Daily Management Report** Report Date, 3/20/2002 Fuel Prices - Historical and Futures Activity Date: 3/19/2002 Current Month Natural Gas Prices - Past 20 days Natural Gas Historical Trends - Avg. Monthly Prices 4.00 3.40 ● 2002 ▲ 2001 2.20 1.60 FEB-28 MAR-04 MAR-08 MAR-12 MAR-16 MAR-02 MAR-06 MAR-10 MAR-14 MAR-18 JAN FEB MAR APR MAY JUN JUL AUG SEP OCT NOV DEC Current Month Crude Oil Prices - Past 20 days Crude Oil Historical Trends - Monthly Avg. Prices 30 27 24 21 14 18 FEB-28 MAR-04 MAR-08 MAR-12 MAR-16 JAN FEB MAR APR MAY JUN JUL AUG SEP OCT NOV DEC MAR-02 MAR-06 MAR-10 MAR-14 MAR-18 Cal 03 3.67 3.12 Natural Gas Price Futures - Next 13 mos. Central Appalachian Coal - Monthly Avg. Prices → 2002 → 2001 APR-02 JUN-02 AUG-02 OCT-02 DEC-02 FEB-03 APR-03 MAY-02 JUL-02 SEP-02 NOV-02 JAN-03 MAR-03 JAN FEB MAR APR MAY JUN JUL AUG SEP OCT NOV DEC Cal D3 22 81 Crude Oil Price Futures - Next 13 mos. Powder River Basin Coal - Monthly Avg. Prices 35 30 25 TO COME UNDER DEVELOPMENT 10 L APR-02 JUN-02 AUG-02 OCT-02 DEC-02 FEB-03 APR-03 MAY-02 JUL-02 SEP-02 NOV-02 JAN-03 MAR-03

### FPLE/EMT **Daily Management Report** Report Date: 3/19/2002 Fuel Prices - Historical and Futures Activity Date 3/18/2002 Current Month Natural Gas Prices - Past 20 days Natural Gas Historical Trends - Avg. Monthly Prices 4.00 3.40 2.80 2.20 1.60 FEB-27 MAR-03 MAR-07 MAR-11 MAR-15 JAN FEB MAR APR MAY JUN JUL AUG SEP OCT NOV DEC MAR-01 MAR-05 MAR-09 MAR-13 MAR-17 Crude Oil Historical Trends - Monthly Avg. Prices **Current Month Crude Oil Prices - Past 20 days** 35 30 27 28 24 21 21 14 FEB-27 MAR-03 MAR-07 MAR-11 MAR-15 JAN FEB MAR APR MAY JUN JUL AUG SEP OCT NOV DEC MAR-01 MAR-05 MAR-09 MAR-13 MAR-17 Year Current 1 Mo Ago Natural Gas Price Futures - Next 13 mos. Central Appalachian Coal - Monthly Avg. Prices ⊕ Current ▲ 1 Mo Age ● 2002 ▲ 2001 10 APR-02 JUN-02 AUG-02 OCT-02 DEC-02 FEB-03 APR-03 MAY-02 JUL-02 SEP-02 NOV-02 JAN-03 MAR-03 JAN FEB MAR APR MAY JUN JUL AUG SEP OCT NOV DEC Current 1 Mo Apo Cal 03 23 61 21.35 Cal 04 Crude Oil Price Futures - Next 13 mos. Powder River Basin Coal - Monthly Avg. Prices TO COME UNDER DEVELOPMENT 16 APR-02 JUN-02 AUG-02 OCT-02 DEC-02 FEB-03 APR-03