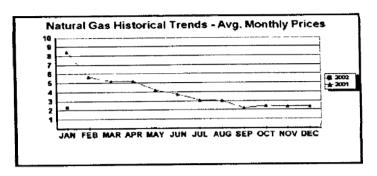

# FPLE/EMT Daily Management Report Fuel Prices - Historical and Futures Report Date. 3/29/2002 Activity Date. 3/28/2002 Natural Gas Historical Trends - Avg. Monthly Prices Current Month Natural Gas Prices - Past 20 days

#### FPLE/EMT **Daily Management Report** Report Date 3/22/2002 Fuel Prices - Historical and Futures Activity Date, 3/21/2002 Current Month Natural Gas Prices - Past 20 days Natural Gas Historical Trends - Avg. Monthly Prices 4.00 10 3.40 8 2.80 6 **8** 2002 ▲ 2001 2.20 1.60 1.00 L MAR-02 MAR-06 MAR-10 MAR-14 MAR-18 MAR-04 MAR-08 MAR-12 MAR-16 MAR-20 JAN FEB MAR APR MAY JUN JUL AUG SEP OCT NOV DEC Current Month Crude Oil Prices - Past 20 days Crude Oil Historical Trends - Monthly Avg. Prices 35 28 27 14 18 MAR-02 MAR-06 MAR-10 MAR-14 MAR-18 JAN FEB MAR APR MAY JUN JUL AUG SEP OCT NOV DEC MAR-04 MAR-08 MAR-12 MAR-16 MAR-20 Year Current 1 Mo, Ago Cal 03 3.17 Central Appalachian Coal - Monthly Avg. Prices Natural Gas Price Futures - Next 13 mos. ● 2002 ▲ 2001 10 0 APR-02 JUN-02 AUG-02 OCT-02 DEC-02 FEB-03 APR-03 MAY-02 JUL-02 SEP-02 NOV-02 JAN-03 MAR-03 JAN FEB MAR APR MAY JUN JUL AUG SEP OCT NOV DEC Current h Mo Apo 23 88 Cal 03 20.97 23 16 Crude Oil Price Futures - Next 13 mos. Powder River Basin Coal - Monthly Avg. Prices 30 25 TO COME 20 **UNDER DEVELOPMENT** 15 APR-02 JUN-02 AUG-02 OCT-02 DEC-02 FEB-03 APR-03 MAY-02 JUL-02 SEP-02 NOV-02 JAN-03 MAR-03