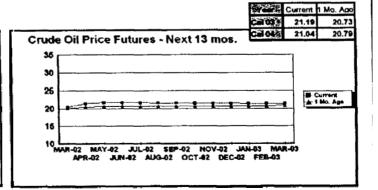

#### FPLE/EMT **Daily Management Report** Report Date 3/22/2002 Fuel Prices - Historical and Futures Activity Date, 3/21/2002 Current Month Natural Gas Prices - Past 20 days Natural Gas Historical Trends - Avg. Monthly Prices 4.00 10 3.40 8 2.80 6 **8** 2002 ▲ 2001 2.20 1.60 1.00 L MAR-02 MAR-06 MAR-10 MAR-14 MAR-18 MAR-04 MAR-08 MAR-12 MAR-16 MAR-20 JAN FEB MAR APR MAY JUN JUL AUG SEP OCT NOV DEC Current Month Crude Oil Prices - Past 20 days Crude Oil Historical Trends - Monthly Avg. Prices 35 28 27 14 18 MAR-02 MAR-06 MAR-10 MAR-14 MAR-18 JAN FEB MAR APR MAY JUN JUL AUG SEP OCT NOV DEC MAR-04 MAR-08 MAR-12 MAR-16 MAR-20 Year Current 1 Mo, Ago Cal 03 3.17 Central Appalachian Coal - Monthly Avg. Prices Natural Gas Price Futures - Next 13 mos. ● 2002 ▲ 2001 10 0 APR-02 JUN-02 AUG-02 OCT-02 DEC-02 FEB-03 APR-03 MAY-02 JUL-02 SEP-02 NOV-02 JAN-03 MAR-03 JAN FEB MAR APR MAY JUN JUL AUG SEP OCT NOV DEC Current h Mo Apo 23 88 Cal 03 20.97 23 16 Crude Oil Price Futures - Next 13 mos. Powder River Basin Coal - Monthly Avg. Prices 30 25 TO COME 20 **UNDER DEVELOPMENT** 15 APR-02 JUN-02 AUG-02 OCT-02 DEC-02 FEB-03 APR-03 MAY-02 JUL-02 SEP-02 NOV-02 JAN-03 MAR-03

#### FPLE/EMT Daily Management Report Report Date: 3/21/2002 Fuel Prices - Historical and Futures Activity Date. 3/20/2002 Current Month Natural Gas Prices - Past 20 days Natural Gas Historical Trends - Avg. Monthly Prices 4.00 10 3.40 2.80 2.20 1.60 MAR-01 MAR-05 MAR-09 MAR-13 MAR-17 MAR-03 MAR-07 MAR-11 MAR-15 MAR-19 JAN FEB MAR APR MAY JUN JUL AUG SEP OCT NOV DEC Current Month Crude Oil Prices - Past 20 days Crude Oil Historical Trends - Monthly Avg. Prices 30 35 21 14 18 7 MAR-01 MAR-05 MAR-09 MAR-13 MAR-17 0 JAN FEB MAR APR MAY JUN JUL AUG SEP OCT NOV DEC MAR-03 MAR-07 MAR-11 MAR-15 MAR-19 Cal 03 Cal 04 Natural Gas Price Futures - Next 13 mos. Central Appalachian Coal - Monthly Avg. Prices 40 35 ● 2002 ▲ 2001 0 APR-02 JUN-02 AUG-02 OCT-02 DEC-02 FEB-03 APR-03 MAY-02 JUL-02 SEP-03 NOV-02 JAN-03 MAR-03 JAN FEB MAR APR MAY JUN JUL AUG SEP OCT NOV DEC 23 33 20.68 Cal 03 Cal D4 22.61 Crude Oil Price Futures - Next 13 mos. Powder River Basin Coal - Monthly Avg. Prices 30 25 TO COME 20 UNDER DEVELOPMENT 15 10 APR-02 JUN-02 AUG-02 OCT-02 DEC-02 FEB-03 APR-03 MAY-02 JUL-02 SEP-02 NOV-02 JAN-03 MAR-03

### FPLE/EMT **Daily Management Report** Report Date, 3/20/2002 Fuel Prices - Historical and Futures Activity Date: 3/19/2002 Current Month Natural Gas Prices - Past 20 days Natural Gas Historical Trends - Avg. Monthly Prices 4.00 3.40 ● 2002 ▲ 2001 2.20 1.60 FEB-28 MAR-04 MAR-08 MAR-12 MAR-16 MAR-02 MAR-06 MAR-10 MAR-14 MAR-18 JAN FEB MAR APR MAY JUN JUL AUG SEP OCT NOV DEC Current Month Crude Oil Prices - Past 20 days Crude Oil Historical Trends - Monthly Avg. Prices 30 27 24 21 14 18 FEB-28 MAR-04 MAR-08 MAR-12 MAR-16 JAN FEB MAR APR MAY JUN JUL AUG SEP OCT NOV DEC MAR-02 MAR-06 MAR-10 MAR-14 MAR-18 Cal 03 3.67 3.12 Natural Gas Price Futures - Next 13 mos. Central Appalachian Coal - Monthly Avg. Prices → 2002 → 2001 APR-02 JUN-02 AUG-02 OCT-02 DEC-02 FEB-03 APR-03 MAY-02 JUL-02 SEP-02 NOV-02 JAN-03 MAR-03 JAN FEB MAR APR MAY JUN JUL AUG SEP OCT NOV DEC Cal D3 22 81 Crude Oil Price Futures - Next 13 mos. Powder River Basin Coal - Monthly Avg. Prices 35 30 25 TO COME UNDER DEVELOPMENT 10 L APR-02 JUN-02 AUG-02 OCT-02 DEC-02 FEB-03 APR-03 MAY-02 JUL-02 SEP-02 NOV-02 JAN-03 MAR-03

### FPLE/EMT **Daily Management Report** Report Date: 3/19/2002 Fuel Prices - Historical and Futures Activity Date 3/18/2002 Current Month Natural Gas Prices - Past 20 days Natural Gas Historical Trends - Avg. Monthly Prices 4.00 3.40 2.80 2.20 1.60 FEB-27 MAR-03 MAR-07 MAR-11 MAR-15 JAN FEB MAR APR MAY JUN JUL AUG SEP OCT NOV DEC MAR-01 MAR-05 MAR-09 MAR-13 MAR-17 Crude Oil Historical Trends - Monthly Avg. Prices **Current Month Crude Oil Prices - Past 20 days** 35 30 27 28 24 21 21 14 FEB-27 MAR-03 MAR-07 MAR-11 MAR-15 JAN FEB MAR APR MAY JUN JUL AUG SEP OCT NOV DEC MAR-01 MAR-05 MAR-09 MAR-13 MAR-17 Year Current 1 Mo Ago Natural Gas Price Futures - Next 13 mos. Central Appalachian Coal - Monthly Avg. Prices ⊕ Current ▲ 1 Mo Age ● 2002 ▲ 2001 10 APR-02 JUN-02 AUG-02 OCT-02 DEC-02 FEB-03 APR-03 MAY-02 JUL-02 SEP-02 NOV-02 JAN-03 MAR-03 JAN FEB MAR APR MAY JUN JUL AUG SEP OCT NOV DEC Current 1 Mo Apo Cal 03 23 61 21.35 Cal 04 Crude Oil Price Futures - Next 13 mos. Powder River Basin Coal - Monthly Avg. Prices TO COME UNDER DEVELOPMENT 16 APR-02 JUN-02 AUG-02 OCT-02 DEC-02 FEB-03 APR-03

#### FPLE/EMT Daily Management Report Report Date: 3/12/2002 Fuel Prices - Historical and Futures Activity Date: 3/11/2002 Current Month Natural Gas Prices - Past 20 days Natural Gas Historical Trends - Avg. Monthly Prices 4.00 10 3.40 8 2.80 **8** 2002 **±** 2001 2.20 1.60 1.00 L FEB-20 FEB-24 FEB-28 MAR-04 MAR-08 FEB-22 FEB-26 MAR-02 MAR-06 MAR-10 JAN FEB MAR APR MAY JUN JUL AUG SEP OCT NOV DEC Current Month Crude Oil Prices - Past 20 days Crude Oil Historical Trends - Monthly Avg. Prices 35 30 27 28 24 21 21 FEB-20 FEB-24 FEB-28 MAR-04 MAR-08 0 JAN FEB MAR APR MAY JUN JUL AUG SEP OCT NOV DEC FEB-22 FEB-26 MAR-02 MAR-06 MAR-10 Current 1 Mo Apo Natural Gas Price Futures - Next 13 mos Central Appalachian Coal - Monthly Avg. Prices 50 45 40 35 36 25 20 15 B Currerd ▲ 1 Me. Age ₩ 2002 ₩ 2001 19 APR-02 JUN-02 AUG-02 OCT-02 DEC-02 FEB-03 APR-03 MAY-02 JUL-02 SEP-02 NOV-02 JAN-03 MAR-03 JAN FEB MAR APR MAY JUN JUL AUG SEP OCT NOV DEC Current 1 Mo Ago Cal 03% 23.59 20.95 Cal Oli 23.12 20.9 Crude Oil Price Futures - Next 13 mos. Powder River Basin Coal - Monthly Avg. Prices 30 Current TO COME UNDER DEVELOPMENT 10 APR-02 JUN-02 AUG-02 OCT-02 DEC-02 FEB-03 APR-03 MAY-02 JUL-02 SEP-02 NOV-02 JAN-03 MAR-03

#### FPLE/EMT Daily Management Report Fuel Prices - Historical and Futures Activity Date: 3/7/2002 Current Month Natural Gas Prices - Past 20 days Natural Gas Historical Trends - Avg. Monthly Prices ♣ 2007 ★ 2001 1.60 1.00 FEB-16 FEB-20 FEB-24 FEB-28 MAR-04 FEB-18 FEB-22 FEB-26 MAR-02 MAR-06 JAN FEB MAR APR MAY JUN JUL AUG SEP OCT NOV DEC Crude Oil Historical Trends - Monthly Avg. Prices **Current Month Crude Oil Prices - Past 20 days** 35 30 27 28 24 21 - 2002 -±- 2001 21 18 FEB-16 FEB-20 FEB-24 FEB-28 MAR-04 0 JAN FEB MAR APR MAY JUN JUL AUG SEP OCT NOV DEC FEB-18 FEB-22 FEB-26 MAR-02 MAR-06 Current 1 Mo Ago 2.9 3.01 Natural Gas Price Futures - Next 13 mos. 40 35 30 25 ₩ 2002 A 2001 20 15 0 L APR-02 JUN-02 AUG-02 OCT-02 DEC-02 FEB-03 APR-03 MAY-02 JUL-02 SEP-02 NOV-02 JAN-03 MAR-03 JAN FEB MAR APR MAY JUN JUL AUG SEP OCT NOV DEC Current 1 Mo. Acc 20.57 200 22.91 22.5 20.54 Crude Oil Price Futures - Next 13 mos. Powder River Basin Coal - Monthly Avg. Prices SE Current TO COME UNDER DEVELOPMENT APR-02 JUN-02 AUG-02 OCT-02 DEC-02 FEB-03 APR-03 MAY-02 JUL-02 SEP-02 NOV-02 JAN-03 MAR-03

#### FPLE/EMT Daily Management Report Report Date: 2/20/2002 Fuel Prices - Historical and Futures Activity Date. 2/19/2002 Current Month Natural Gas Prices - Past 20 days Natural Gas Historical Trends - Avg. Monthly Prices 10 ₽ 2002 ± 2001 JAN-31 FEB-04 FEB-08 FEB-12 FEB-16 JAM FER MAR APR MAY JUN JUL AUG SEP OCT NOV DEC FEB-02 FEB-06 FEB-10 FEB-14 FEB-18 Current Month Crude Oil Prices - Past 20 days Crude Oil Historical Trends - Monthly Avg. Prices 35 28 21 ₩ 2002 ★ 2001 14 JAN-31 FEB-04 FEB-08 FEB-12 FEB-16 JAN FEB MAR APR MAY JUN JUL AUG SEP OCT NOV DEC FEB-02 FEB-06 FEB-10 FEB-14 FEB-18 ∂Yeer € Current 1 Mo Ag Cal 933 3.12 Cal 04.5 Natural Gas Price Futures - Next 13 mos. Central Appalachian Coal - Monthly Avg. Prices 45 48 3 30 26 20 15 ∰ Current ≜-1 Mo. Age ₩ 2002 ₩ 2001 MAR-02 MAY-02 JUL-02 SEP-02 NOV-02 JAN-03 MAR-03 JAN FEB MAR APR MAY JUN JUL AUG SEP OCT NOV DEC APR-02 JUN-02 AUG-02 OCT-02 DEC-02 FEB-03 Cal 03 2 21.02 20.17

#### FPLE/EMT Daily Management Report Report Date: 2/18/2002 Fuel Prices - Historical and Futures Activity Date: 2/15/2002 Current Month Natural Gas Prices - Past 20 days Natural Gas Historical Trends - Avg. Monthly Prices 10 ₩ 2002 ₩ 2001 FEB-02 FEB-06 FEB-10 FEB-14 JAN-29 JAN FEB MAR APR MAY JUN JUL AUG SEP OCT NOV DEC JAN-31 FEB-04 FEB-08 FEB-12 FEB-16 Current Month Crude Oil Prices - Past 20 days Crude Oil Historical Trends - Monthly Avg. Prices 35 30 28 25 21 14 JAN-29 FEB-02 FEB-06 FEB-10 FEB-14 JAN FEB MAR APR MAY JUN JUL AUG SEP OCT NOV DEC JAN-31 FEB-04 FEB-08 FEB-12 FEB-16 Current 1 Ma Ago 2.96 3.04 Central Appalachian Coal - Monthly Avg. Prices Natural Gas Price Futures - Next 13 mos. 35 30 25 20 ₩ 2002 ★ 2001 10 MAR-02 MAY-02 JUL-02 SEP-02 NOV-02 JAN-03 MAR-03 APR-02 JUN-02 AUG-02 OCT-02 DEC-02 FEB-03 JAN FEB MAR APR MAY JUN JUL AUG SEP OCT NOV DEC Current 1 Mo. Apo 21.35 20.11 20.41 Crude Oil Price Futures - Next 13 mos. Powder River Basin Coal - Monthly Avg. Prices TO COME 20 **UNDER DEVELOPMENT** 10 MAR-02 MAY-02 JUL-02 SEP-02 NOV-02 JAN-03 MAR-03 APR-02 JUN-02 AUG-02 OCT-02 DEC-02 FEB-03

#### FPL/EMT Daily Management Report Report Date. 2/11/2002 Fuel Prices - Historical and Futures Activity Date. 2/8/2002 Natural Gas Historical Trends - Avg. Monthly Prices **Current Month Natural Gas Prices** 8 **● 2002** ★ 2001 06 07 80 09 10 03 04 05 02 JAN FEB MAR APR MAY JUN JUL AUG SEP OCT NOV DEC Crude Oil Historical Trends - Monthly Avg. Prices **Current Month Crude Oil Prices** 35 35 30 28 25 21 ₩- 2002 ★- 2001 20 14 15 10 01 02 03 04 05 06 07 80 09 10 JAN FEB MAR APR MAY JUN JUL AUG SEP OCT NOV DEC Treef Current 1 Mo Ago CH 03 \* 2.96 3.05 3.05 Central Appalachian Coal - Monthly Avg. Prices Natural Gas Price Futures - Next 13 mos. 40 35 30 25 20 15 ∰ Current ± 1 Ma. Age ₩ 2002 ▲ 2001 0 L MAR-02 MAY-02 JUL-02 SEP-02 NOV-02 JAN-03 MAR-03 APR-02 JUN-02 AUG-02 OCT-02 DEC-02 FEB-03 JAN FEB MAR APR MAY JUN JUL AUG SEP OCT NOV DEC Year Current 1 Mo Ago Cal 03 20.95 21.33 21.28 Crude Oil Price Futures - Next 13 mos. Powder River Basin Coal - Monthly Avg. Prices 30 26 El Current TO COME 20 **UNDER DEVELOPMENT** 15 10 MAR-92 MAY-92 JUL-92 SEP-92 NOV-02 JAN-93 MAR-93 APR-92 JUN-92 AUG-92 OCT-92 DEC-92 FEB-93

### FPLE/EMT Daily Management Report Report Date: 2/1/2002 Fuel Prices - Historical and Futures Activity Date: 1/31/2002 Natural Gas Historical Trends - Avg. Monthly Prices **Current Month Natural Gas Prices** 10 8 ∰ 2002 ≜ 2001 JAN FEB MAR APR MAY JUN JUL AUG SEP OCT NOV DEC 01 03 05 07 09 11 13 15 17 19 21 23 25 27 29 31 02 04 06 08 10 12 14 16 18 20 22 24 26 28 30 **Current Month Crude Oil Prices** Crude Oil Historical Trends - Monthly Avg. Prices 35 30 28 25 21 ₩ 2002 •A· 2001 20 14 JAN FEB MAR APR MAY JUN JUL AUG SEP OCT NOV DEC 01 03 05 07 09 11 13 15 17 19 21 23 25 27 29 31 02 04 06 08 10 12 14 16 18 20 22 24 26 28 30 Cid 03% 2.92 3.13 CH DI 3.01 3.18 **Natural Gas Price Futures** Current 1-1-1-1 MAR-02 MAY-02 JUL-02 SEP-02 NOV-02 JAN-03 APR-02 JUN-02 AUG-02 OCT-02 DEC-02 FEB-03 Year Current 1 Mc Ago Cm 03 20.77 21.54 Cal O4% 20.96 21.44 **Crude Oil Price Futures** 35 30 26 SE Current ≜ 1 Ma. Age 20 15 MAR-02 MAY-02 JUL-02 SEP-02 NOV-02 JAN-03 APR-02 JUN-02 AUG-02 OCT-02 DEC-02 FEB-03