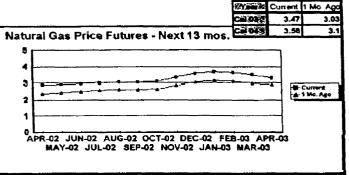

#### FPLE/EMT **Daily Management Report** Report Date 3/22/2002 Fuel Prices - Historical and Futures Activity Date, 3/21/2002 Current Month Natural Gas Prices - Past 20 days Natural Gas Historical Trends - Avg. Monthly Prices 4.00 10 3.40 8 2.80 6 **8** 2002 ▲ 2001 2.20 1.60 1.00 L MAR-02 MAR-06 MAR-10 MAR-14 MAR-18 MAR-04 MAR-08 MAR-12 MAR-16 MAR-20 JAN FEB MAR APR MAY JUN JUL AUG SEP OCT NOV DEC Current Month Crude Oil Prices - Past 20 days Crude Oil Historical Trends - Monthly Avg. Prices 35 28 27 14 18 MAR-02 MAR-06 MAR-10 MAR-14 MAR-18 JAN FEB MAR APR MAY JUN JUL AUG SEP OCT NOV DEC MAR-04 MAR-08 MAR-12 MAR-16 MAR-20 Year Current 1 Mo, Ago Cal 03 3.17 Central Appalachian Coal - Monthly Avg. Prices Natural Gas Price Futures - Next 13 mos. ● 2002 ▲ 2001 10 0 APR-02 JUN-02 AUG-02 OCT-02 DEC-02 FEB-03 APR-03 MAY-02 JUL-02 SEP-02 NOV-02 JAN-03 MAR-03 JAN FEB MAR APR MAY JUN JUL AUG SEP OCT NOV DEC Current h Mo Apo 23 88 Cal 03 20.97 23 16 Crude Oil Price Futures - Next 13 mos. Powder River Basin Coal - Monthly Avg. Prices 30 25 TO COME 20 **UNDER DEVELOPMENT** 15 APR-02 JUN-02 AUG-02 OCT-02 DEC-02 FEB-03 APR-03 MAY-02 JUL-02 SEP-02 NOV-02 JAN-03 MAR-03