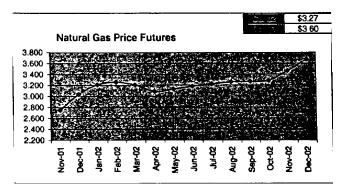

#### FPLE/EMT **Daily Management Report** Report Date 3/22/2002 Fuel Prices - Historical and Futures Activity Date, 3/21/2002 Current Month Natural Gas Prices - Past 20 days Natural Gas Historical Trends - Avg. Monthly Prices 4.00 10 3.40 8 2.80 6 **8** 2002 ▲ 2001 2.20 1.60 1.00 L MAR-02 MAR-06 MAR-10 MAR-14 MAR-18 MAR-04 MAR-08 MAR-12 MAR-16 MAR-20 JAN FEB MAR APR MAY JUN JUL AUG SEP OCT NOV DEC Current Month Crude Oil Prices - Past 20 days Crude Oil Historical Trends - Monthly Avg. Prices 35 28 27 14 18 MAR-02 MAR-06 MAR-10 MAR-14 MAR-18 JAN FEB MAR APR MAY JUN JUL AUG SEP OCT NOV DEC MAR-04 MAR-08 MAR-12 MAR-16 MAR-20 Year Current 1 Mo, Ago Cal 03 3.17 Central Appalachian Coal - Monthly Avg. Prices Natural Gas Price Futures - Next 13 mos. ● 2002 ▲ 2001 10 0 APR-02 JUN-02 AUG-02 OCT-02 DEC-02 FEB-03 APR-03 MAY-02 JUL-02 SEP-02 NOV-02 JAN-03 MAR-03 JAN FEB MAR APR MAY JUN JUL AUG SEP OCT NOV DEC Current h Mo Apo 23 88 Cal 03 20.97 23 16 Crude Oil Price Futures - Next 13 mos. Powder River Basin Coal - Monthly Avg. Prices 30 25 TO COME 20 **UNDER DEVELOPMENT** 15 APR-02 JUN-02 AUG-02 OCT-02 DEC-02 FEB-03 APR-03 MAY-02 JUL-02 SEP-02 NOV-02 JAN-03 MAR-03

#### FPLE/EMT Daily Management Report Report Date: 3/21/2002 Fuel Prices - Historical and Futures Activity Date. 3/20/2002 Current Month Natural Gas Prices - Past 20 days Natural Gas Historical Trends - Avg. Monthly Prices 4.00 10 3.40 2.80 2.20 1.60 MAR-01 MAR-05 MAR-09 MAR-13 MAR-17 MAR-03 MAR-07 MAR-11 MAR-15 MAR-19 JAN FEB MAR APR MAY JUN JUL AUG SEP OCT NOV DEC Current Month Crude Oil Prices - Past 20 days Crude Oil Historical Trends - Monthly Avg. Prices 30 35 21 14 18 7 MAR-01 MAR-05 MAR-09 MAR-13 MAR-17 0 JAN FEB MAR APR MAY JUN JUL AUG SEP OCT NOV DEC MAR-03 MAR-07 MAR-11 MAR-15 MAR-19 Cal 03 Cal 04 Natural Gas Price Futures - Next 13 mos. Central Appalachian Coal - Monthly Avg. Prices 40 35 ● 2002 ▲ 2001 0 APR-02 JUN-02 AUG-02 OCT-02 DEC-02 FEB-03 APR-03 MAY-02 JUL-02 SEP-03 NOV-02 JAN-03 MAR-03 JAN FEB MAR APR MAY JUN JUL AUG SEP OCT NOV DEC 23 33 20.68 Cal 03 Cal D4 22.61 Crude Oil Price Futures - Next 13 mos. Powder River Basin Coal - Monthly Avg. Prices 30 25 TO COME 20 UNDER DEVELOPMENT 15 10 APR-02 JUN-02 AUG-02 OCT-02 DEC-02 FEB-03 APR-03 MAY-02 JUL-02 SEP-02 NOV-02 JAN-03 MAR-03

### FPLE/EMT **Daily Management Report** Report Date, 3/20/2002 Fuel Prices - Historical and Futures Activity Date: 3/19/2002 Current Month Natural Gas Prices - Past 20 days Natural Gas Historical Trends - Avg. Monthly Prices 4.00 3.40 ● 2002 ▲ 2001 2.20 1.60 FEB-28 MAR-04 MAR-08 MAR-12 MAR-16 MAR-02 MAR-06 MAR-10 MAR-14 MAR-18 JAN FEB MAR APR MAY JUN JUL AUG SEP OCT NOV DEC Current Month Crude Oil Prices - Past 20 days Crude Oil Historical Trends - Monthly Avg. Prices 30 27 24 21 14 18 FEB-28 MAR-04 MAR-08 MAR-12 MAR-16 JAN FEB MAR APR MAY JUN JUL AUG SEP OCT NOV DEC MAR-02 MAR-06 MAR-10 MAR-14 MAR-18 Cal 03 3.67 3.12 Natural Gas Price Futures - Next 13 mos. Central Appalachian Coal - Monthly Avg. Prices → 2002 → 2001 APR-02 JUN-02 AUG-02 OCT-02 DEC-02 FEB-03 APR-03 MAY-02 JUL-02 SEP-02 NOV-02 JAN-03 MAR-03 JAN FEB MAR APR MAY JUN JUL AUG SEP OCT NOV DEC Cal D3 22 81 Crude Oil Price Futures - Next 13 mos. Powder River Basin Coal - Monthly Avg. Prices 35 30 25 TO COME UNDER DEVELOPMENT 10 L APR-02 JUN-02 AUG-02 OCT-02 DEC-02 FEB-03 APR-03 MAY-02 JUL-02 SEP-02 NOV-02 JAN-03 MAR-03

### FPLE/EMT **Daily Management Report** Report Date: 3/19/2002 Fuel Prices - Historical and Futures Activity Date 3/18/2002 Current Month Natural Gas Prices - Past 20 days Natural Gas Historical Trends - Avg. Monthly Prices 4.00 3.40 2.80 2.20 1.60 FEB-27 MAR-03 MAR-07 MAR-11 MAR-15 JAN FEB MAR APR MAY JUN JUL AUG SEP OCT NOV DEC MAR-01 MAR-05 MAR-09 MAR-13 MAR-17 Crude Oil Historical Trends - Monthly Avg. Prices **Current Month Crude Oil Prices - Past 20 days** 35 30 27 28 24 21 21 14 FEB-27 MAR-03 MAR-07 MAR-11 MAR-15 JAN FEB MAR APR MAY JUN JUL AUG SEP OCT NOV DEC MAR-01 MAR-05 MAR-09 MAR-13 MAR-17 Year Current 1 Mo Ago Natural Gas Price Futures - Next 13 mos. Central Appalachian Coal - Monthly Avg. Prices ⊕ Current ▲ 1 Mo Age ● 2002 ▲ 2001 10 APR-02 JUN-02 AUG-02 OCT-02 DEC-02 FEB-03 APR-03 MAY-02 JUL-02 SEP-02 NOV-02 JAN-03 MAR-03 JAN FEB MAR APR MAY JUN JUL AUG SEP OCT NOV DEC Current 1 Mo Apo Cal 03 23 61 21.35 Cal 04 Crude Oil Price Futures - Next 13 mos. Powder River Basin Coal - Monthly Avg. Prices TO COME UNDER DEVELOPMENT 16 APR-02 JUN-02 AUG-02 OCT-02 DEC-02 FEB-03 APR-03

#### FPLE/EMT Daily Management Report Report Date: 3/12/2002 Fuel Prices - Historical and Futures Activity Date: 3/11/2002 Current Month Natural Gas Prices - Past 20 days Natural Gas Historical Trends - Avg. Monthly Prices 4.00 10 3.40 8 2.80 **8** 2002 **±** 2001 2.20 1.60 1.00 L FEB-20 FEB-24 FEB-28 MAR-04 MAR-08 FEB-22 FEB-26 MAR-02 MAR-06 MAR-10 JAN FEB MAR APR MAY JUN JUL AUG SEP OCT NOV DEC Current Month Crude Oil Prices - Past 20 days Crude Oil Historical Trends - Monthly Avg. Prices 35 30 27 28 24 21 21 FEB-20 FEB-24 FEB-28 MAR-04 MAR-08 0 JAN FEB MAR APR MAY JUN JUL AUG SEP OCT NOV DEC FEB-22 FEB-26 MAR-02 MAR-06 MAR-10 Current 1 Mo Apo Natural Gas Price Futures - Next 13 mos Central Appalachian Coal - Monthly Avg. Prices 50 45 40 35 36 25 20 15 B Currerd ▲ 1 Me. Age ₩ 2002 ₩ 2001 19 APR-02 JUN-02 AUG-02 OCT-02 DEC-02 FEB-03 APR-03 MAY-02 JUL-02 SEP-02 NOV-02 JAN-03 MAR-03 JAN FEB MAR APR MAY JUN JUL AUG SEP OCT NOV DEC Current 1 Mo Ago Cal 03% 23.59 20.95 Cal Oli 23.12 20.9 Crude Oil Price Futures - Next 13 mos. Powder River Basin Coal - Monthly Avg. Prices 30 Current TO COME UNDER DEVELOPMENT 10 APR-02 JUN-02 AUG-02 OCT-02 DEC-02 FEB-03 APR-03 MAY-02 JUL-02 SEP-02 NOV-02 JAN-03 MAR-03

#### FPLE/EMT Daily Management Report Fuel Prices - Historical and Futures Activity Date: 3/7/2002 Current Month Natural Gas Prices - Past 20 days Natural Gas Historical Trends - Avg. Monthly Prices ♣ 2007 ★ 2001 1.60 1.00 FEB-16 FEB-20 FEB-24 FEB-28 MAR-04 FEB-18 FEB-22 FEB-26 MAR-02 MAR-06 JAN FEB MAR APR MAY JUN JUL AUG SEP OCT NOV DEC Crude Oil Historical Trends - Monthly Avg. Prices **Current Month Crude Oil Prices - Past 20 days** 35 30 27 28 24 21 - 2002 -±- 2001 21 18 FEB-16 FEB-20 FEB-24 FEB-28 MAR-04 0 JAN FEB MAR APR MAY JUN JUL AUG SEP OCT NOV DEC FEB-18 FEB-22 FEB-26 MAR-02 MAR-06 Current 1 Mo Ago 2.9 3.01 Natural Gas Price Futures - Next 13 mos. 40 35 30 25 ₩ 2002 A 2001 20 15 0 L APR-02 JUN-02 AUG-02 OCT-02 DEC-02 FEB-03 APR-03 MAY-02 JUL-02 SEP-02 NOV-02 JAN-03 MAR-03 JAN FEB MAR APR MAY JUN JUL AUG SEP OCT NOV DEC Current 1 Mo. Acc 20.57 200 22.91 22.5 20.54 Crude Oil Price Futures - Next 13 mos. Powder River Basin Coal - Monthly Avg. Prices SE Current TO COME UNDER DEVELOPMENT APR-02 JUN-02 AUG-02 OCT-02 DEC-02 FEB-03 APR-03 MAY-02 JUL-02 SEP-02 NOV-02 JAN-03 MAR-03

#### FPLE/EMT Daily Management Report Fuel Prices - Historical and Futures Report Date: 3/4/2002 Activity Date: 3/1/2002 Natural Gas Historical Trends - Avg. Monthly Prices Current Month Natural Gas Prices - Past 20 days 4.00 3.40 2.80 **● 2002 ★ 2001** 2.20 1.60 FI B-12 FEB-16 FEB-20 FEB-24 FEB-28 JAN FEB MAR APR MAY JUN JUL AUG SEP OCT NOV DEC FEB-14 FEB-18 FEB-22 FEB-26 MAR-02 Crude Oil Historical Trends - Monthly Avg. Prices Current Month Crude Oil Prices - Past 20 days 35 28 21 ₩ 2002 ★ 2001 14 18 7 FEB-12 FEB-16 FEB-20 FEB-24 FEB-28 JAN FEB MAR APR MAY JUN JUL AUG SEP OCT NOV DEC FEB-14 FEB-18 FEB-22 FEB-26 MAR-02

#### FPLE/EMT Daily Management Report (1986) Report Date: 2/27/2002 Fuel Prices - Historical and Futures Activity Date, 2/26/2002 Current Month Natural Gas Prices - Past 20 days Natural Gas Historical Trends - Avg. Monthly Prices 3.40 8 2.80 2.20 1.60 1.00 FEB-07 FEB-11 FEB-15 FEB-19 FEB-23 JAN FER MAR APR MAY JUN JUL AUG SEP OCT NOV DEC FEB-09 FEB-13 FEB-17 FEB-21 FEB-25 Crude Oil Historical Trends - Monthly Avg. Prices 30 35

# FPLE/EMT Daily Management Report

**Fuel Prices - Historical and Futures** 

Report Date: 2/26/2002 Activity Date: 2/25/2002

Powder River Basin Coal - Monthly Avg. Prices

TO COME

UNDER DEVELOPMENT

# FPLE/EMT Daily Management Report Fuel Prices - Historical and Futures Report Date: 2/22/2002 Activity Date: 2/21/2002

Powder River Basin Coal - Monthly Avg. Prices

TO COME

UNDER DEVELOPMENT

#### FPLE/EMT Daily Management Report Report Date: 2/20/2002 Fuel Prices - Historical and Futures Activity Date. 2/19/2002 Current Month Natural Gas Prices - Past 20 days Natural Gas Historical Trends - Avg. Monthly Prices 10 ₽ 2002 ± 2001 JAN-31 FEB-04 FEB-08 FEB-12 FEB-16 JAM FER MAR APR MAY JUN JUL AUG SEP OCT NOV DEC FEB-02 FEB-06 FEB-10 FEB-14 FEB-18 Current Month Crude Oil Prices - Past 20 days Crude Oil Historical Trends - Monthly Avg. Prices 35 28 21 ₩ 2002 ★ 2001 14 JAN-31 FEB-04 FEB-08 FEB-12 FEB-16 JAN FEB MAR APR MAY JUN JUL AUG SEP OCT NOV DEC FEB-02 FEB-06 FEB-10 FEB-14 FEB-18 ∂Yeer € Current 1 Mo Ag Cal 933 3.12 Cal 04.5 Natural Gas Price Futures - Next 13 mos. Central Appalachian Coal - Monthly Avg. Prices 45 48 3 30 26 20 15 ∰ Current ≜-1 Mo. Age ₩ 2002 ₩ 2001 MAR-02 MAY-02 JUL-02 SEP-02 NOV-02 JAN-03 MAR-03 JAN FEB MAR APR MAY JUN JUL AUG SEP OCT NOV DEC APR-02 JUN-02 AUG-02 OCT-02 DEC-02 FEB-03 Cal 03 2 21.02 20.17

#### FPLE/EMT Daily Management Report Report Date: 2/18/2002 Fuel Prices - Historical and Futures Activity Date: 2/15/2002 Current Month Natural Gas Prices - Past 20 days Natural Gas Historical Trends - Avg. Monthly Prices 10 ₩ 2002 ₩ 2001 FEB-02 FEB-06 FEB-10 FEB-14 JAN-29 JAN FEB MAR APR MAY JUN JUL AUG SEP OCT NOV DEC JAN-31 FEB-04 FEB-08 FEB-12 FEB-16 Current Month Crude Oil Prices - Past 20 days Crude Oil Historical Trends - Monthly Avg. Prices 35 30 28 25 21 14 JAN-29 FEB-02 FEB-06 FEB-10 FEB-14 JAN FEB MAR APR MAY JUN JUL AUG SEP OCT NOV DEC JAN-31 FEB-04 FEB-08 FEB-12 FEB-16 Current 1 Ma Ago 2.96 3.04 Central Appalachian Coal - Monthly Avg. Prices Natural Gas Price Futures - Next 13 mos. 35 30 25 20 ₩ 2002 ★ 2001 10 MAR-02 MAY-02 JUL-02 SEP-02 NOV-02 JAN-03 MAR-03 APR-02 JUN-02 AUG-02 OCT-02 DEC-02 FEB-03 JAN FEB MAR APR MAY JUN JUL AUG SEP OCT NOV DEC Current 1 Mo. Apo 21.35 20.11 20.41 Crude Oil Price Futures - Next 13 mos. Powder River Basin Coal - Monthly Avg. Prices TO COME 20 **UNDER DEVELOPMENT** 10 MAR-02 MAY-02 JUL-02 SEP-02 NOV-02 JAN-03 MAR-03 APR-02 JUN-02 AUG-02 OCT-02 DEC-02 FEB-03

# FPLE/EMT Daily Management:Report Report Date: 2/15/2002 Activity Date: 2/14/2002 Natural Gas Historical Trends - Avg. Monthly Prices Current Month Natural Gas Prices - Past 20 days

Powder River Basin Coal - Monthly Avg. Prices

#### FPL/EMT Daily Management Report Report Date. 2/11/2002 Fuel Prices - Historical and Futures Activity Date. 2/8/2002 Natural Gas Historical Trends - Avg. Monthly Prices **Current Month Natural Gas Prices** 8 **● 2002** ★ 2001 06 07 80 09 10 03 04 05 02 JAN FEB MAR APR MAY JUN JUL AUG SEP OCT NOV DEC Crude Oil Historical Trends - Monthly Avg. Prices **Current Month Crude Oil Prices** 35 35 30 28 25 21 ₩- 2002 ★- 2001 20 14 15 10 01 02 03 04 05 06 07 80 09 10 JAN FEB MAR APR MAY JUN JUL AUG SEP OCT NOV DEC Treef Current 1 Mo Ago CH 03 \* 2.96 3.05 3.05 Central Appalachian Coal - Monthly Avg. Prices Natural Gas Price Futures - Next 13 mos. 40 35 30 25 20 15 ∰ Current ± 1 Ma. Age ₩ 2002 ▲ 2001 0 L MAR-02 MAY-02 JUL-02 SEP-02 NOV-02 JAN-03 MAR-03 APR-02 JUN-02 AUG-02 OCT-02 DEC-02 FEB-03 JAN FEB MAR APR MAY JUN JUL AUG SEP OCT NOV DEC Year Current 1 Mo Ago Cal 03 20.95 21.33 21.28 Crude Oil Price Futures - Next 13 mos. Powder River Basin Coal - Monthly Avg. Prices 30 26 El Current TO COME 20 **UNDER DEVELOPMENT** 15 10 MAR-92 MAY-92 JUL-92 SEP-92 NOV-02 JAN-93 MAR-93 APR-92 JUN-92 AUG-92 OCT-92 DEC-92 FEB-93

### FPLE/EMT Daily Management Report Report Date: 2/1/2002 Fuel Prices - Historical and Futures Activity Date: 1/31/2002 Natural Gas Historical Trends - Avg. Monthly Prices **Current Month Natural Gas Prices** 10 8 ∰ 2002 ≜ 2001 JAN FEB MAR APR MAY JUN JUL AUG SEP OCT NOV DEC 01 03 05 07 09 11 13 15 17 19 21 23 25 27 29 31 02 04 06 08 10 12 14 16 18 20 22 24 26 28 30 **Current Month Crude Oil Prices** Crude Oil Historical Trends - Monthly Avg. Prices 35 30 28 25 21 ₩ 2002 •A· 2001 20 14 JAN FEB MAR APR MAY JUN JUL AUG SEP OCT NOV DEC 01 03 05 07 09 11 13 15 17 19 21 23 25 27 29 31 02 04 06 08 10 12 14 16 18 20 22 24 26 28 30 Cid 03% 2.92 3.13 CH DI 3.01 3.18 **Natural Gas Price Futures** Current 1-1-1-1 MAR-02 MAY-02 JUL-02 SEP-02 NOV-02 JAN-03 APR-02 JUN-02 AUG-02 OCT-02 DEC-02 FEB-03 Year Current 1 Mc Ago Cm 03 20.77 21.54 Cal O4% 20.96 21.44 **Crude Oil Price Futures** 35 30 26 SE Current ≜ 1 Ma. Age 20 15 MAR-02 MAY-02 JUL-02 SEP-02 NOV-02 JAN-03 APR-02 JUN-02 AUG-02 OCT-02 DEC-02 FEB-03

#### FPLE/EMT **Daily Management Report** Fuel Prices - Historical and Futures Report Date, 1/7/2002 御部 Current 1 Mo Ago 3 07 3 21 3 12 Natural Gas Price Futures Natural Gas Historical Trends - Avg Monthly Prices 10.00 9 00 8 00 7.00 6.00 5.00 4.00 3.00 7.00 ■ Gurrent ≜ 1 No Age 02 APR-02 JUN-02 AUG-02 OCT-07 DEC-02 FEB-03 MAR-02 MAY-02 JUL-02 SEP-02 NOV-02 JAN-03 JAN FEB MAR APR MAY JUN JUL AUG SEP OCT NOV DEC 1 Mo Ago 20 96 21.21 **Crude Oil Price Futures** Crude Oil Historical Trends - Monthly Avg. Prices 30.00 25.00 25 20.00 **⊞** Current ▲ 1 Me, Age ● 2002 ▲ 2001 20 15.00 10.00 10 5.00 0.00 FEB-02 APR-42 JUN-02 AUG-02 OCT-02 DEC-02 FEB-03 MAR-02 MAY-02 JUL-02 SEP-02 NOV-02 JAN-03 JAN FEB MAR APR MAY JUN JUL AUG SEP OCT HOV DEC