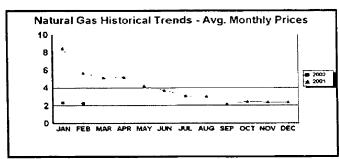

# FPLE/EMT Daily Management Report Fuel Prices - Historical and Futures Report Date. 3/29/2002 Activity Date. 3/28/2002 Natural Gas Historical Trends - Avg. Monthly Prices Current Month Natural Gas Prices - Past 20 days

#### FPLE/EMT **Daily Management Report** Report Date 3/22/2002 Fuel Prices - Historical and Futures Activity Date, 3/21/2002 Current Month Natural Gas Prices - Past 20 days Natural Gas Historical Trends - Avg. Monthly Prices 4.00 10 3.40 8 2.80 6 **8** 2002 ▲ 2001 2.20 1.60 1.00 L MAR-02 MAR-06 MAR-10 MAR-14 MAR-18 MAR-04 MAR-08 MAR-12 MAR-16 MAR-20 JAN FEB MAR APR MAY JUN JUL AUG SEP OCT NOV DEC Current Month Crude Oil Prices - Past 20 days Crude Oil Historical Trends - Monthly Avg. Prices 35 28 27 14 18 MAR-02 MAR-06 MAR-10 MAR-14 MAR-18 JAN FEB MAR APR MAY JUN JUL AUG SEP OCT NOV DEC MAR-04 MAR-08 MAR-12 MAR-16 MAR-20 Year Current 1 Mo, Ago Cal 03 3.17 Central Appalachian Coal - Monthly Avg. Prices Natural Gas Price Futures - Next 13 mos. ● 2002 ▲ 2001 10 0 APR-02 JUN-02 AUG-02 OCT-02 DEC-02 FEB-03 APR-03 MAY-02 JUL-02 SEP-02 NOV-02 JAN-03 MAR-03 JAN FEB MAR APR MAY JUN JUL AUG SEP OCT NOV DEC Current h Mo Apo 23 88 Cal 03 20.97 23 16 Crude Oil Price Futures - Next 13 mos. Powder River Basin Coal - Monthly Avg. Prices 30 25 TO COME 20 **UNDER DEVELOPMENT** 15 APR-02 JUN-02 AUG-02 OCT-02 DEC-02 FEB-03 APR-03 MAY-02 JUL-02 SEP-02 NOV-02 JAN-03 MAR-03