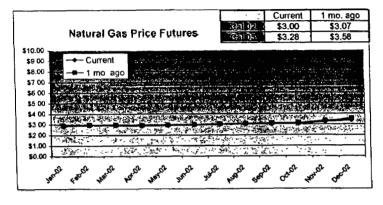

#### FPLE/EMT **Daily Management Report** Fuel Prices - Historical and Futures Report Date, 1/7/2002 御部 Current 1 Mo Ago 3 07 3 21 3 12 Natural Gas Price Futures Natural Gas Historical Trends - Avg Monthly Prices 10.00 9 00 8 00 7.00 6.00 5.00 4.00 3.00 7.00 ■ Gurrent ≜ 1 No Age 02 APR-02 JUN-02 AUG-02 OCT-07 DEC-02 FEB-03 MAR-02 MAY-02 JUL-02 SEP-02 NOV-02 JAN-03 JAN FEB MAR APR MAY JUN JUL AUG SEP OCT NOV DEC 1 Mo Ago 20 96 21.21 **Crude Oil Price Futures** Crude Oil Historical Trends - Monthly Avg. Prices 30.00 25.00 25 20.00 **⊞** Current ▲ 1 Me, Age ● 2002 ▲ 2001 20 15.00 10.00 10 5.00 0.00 FEB-02 APR-42 JUN-02 AUG-02 OCT-02 DEC-02 FEB-03 MAR-02 MAY-02 JUL-02 SEP-02 NOV-02 JAN-03 JAN FEB MAR APR MAY JUN JUL AUG SEP OCT HOV DEC