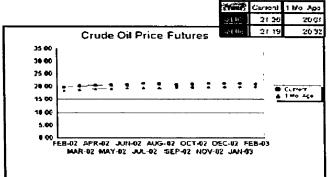

#### FPLE/EMT **Daily Management Report** Fuel Prices - Historical and Futures Report Date, 1/7/2002 御部 Current 1 Mo Ago 3 07 3 21 3 12 Natural Gas Price Futures Natural Gas Historical Trends - Avg Monthly Prices 10.00 9 00 8 00 7.00 6.00 5.00 4.00 3.00 7.00 ■ Gurrent ≜ 1 No Age 02 APR-02 JUN-02 AUG-02 OCT-07 DEC-02 FEB-03 MAR-02 MAY-02 JUL-02 SEP-02 NOV-02 JAN-03 JAN FEB MAR APR MAY JUN JUL AUG SEP OCT NOV DEC 1 Mo Ago 20 96 21.21 **Crude Oil Price Futures** Crude Oil Historical Trends - Monthly Avg. Prices 30.00 25.00 25 20.00 **⊞** Current ▲ 1 Me, Age ● 2002 ▲ 2001 20 15.00 10.00 10 5.00 0.00 FEB-02 APR-42 JUN-02 AUG-02 OCT-02 DEC-02 FEB-03 MAR-02 MAY-02 JUL-02 SEP-02 NOV-02 JAN-03 JAN FEB MAR APR MAY JUN JUL AUG SEP OCT HOV DEC