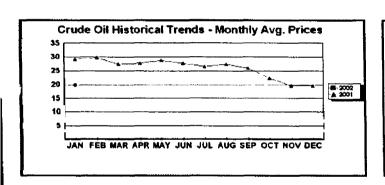

#### FPLE/EMT **Daily Management Report** Report Date 3/22/2002 Fuel Prices - Historical and Futures Activity Date, 3/21/2002 Current Month Natural Gas Prices - Past 20 days Natural Gas Historical Trends - Avg. Monthly Prices 4.00 10 3.40 8 2.80 6 **8** 2002 ▲ 2001 2.20 1.60 1.00 L MAR-02 MAR-06 MAR-10 MAR-14 MAR-18 MAR-04 MAR-08 MAR-12 MAR-16 MAR-20 JAN FEB MAR APR MAY JUN JUL AUG SEP OCT NOV DEC Current Month Crude Oil Prices - Past 20 days Crude Oil Historical Trends - Monthly Avg. Prices 35 28 27 14 18 MAR-02 MAR-06 MAR-10 MAR-14 MAR-18 JAN FEB MAR APR MAY JUN JUL AUG SEP OCT NOV DEC MAR-04 MAR-08 MAR-12 MAR-16 MAR-20 Year Current 1 Mo, Ago Cal 03 3.17 Central Appalachian Coal - Monthly Avg. Prices Natural Gas Price Futures - Next 13 mos. ● 2002 ▲ 2001 10 0 APR-02 JUN-02 AUG-02 OCT-02 DEC-02 FEB-03 APR-03 MAY-02 JUL-02 SEP-02 NOV-02 JAN-03 MAR-03 JAN FEB MAR APR MAY JUN JUL AUG SEP OCT NOV DEC Current h Mo Apo 23 88 Cal 03 20.97 23 16 Crude Oil Price Futures - Next 13 mos. Powder River Basin Coal - Monthly Avg. Prices 30 25 TO COME 20 **UNDER DEVELOPMENT** 15 APR-02 JUN-02 AUG-02 OCT-02 DEC-02 FEB-03 APR-03 MAY-02 JUL-02 SEP-02 NOV-02 JAN-03 MAR-03