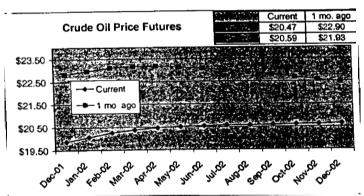

#### FPLE/EMT **Daily Management Report** Report Date 3/22/2002 Fuel Prices - Historical and Futures Activity Date, 3/21/2002 Current Month Natural Gas Prices - Past 20 days Natural Gas Historical Trends - Avg. Monthly Prices 4.00 10 3.40 8 2.80 6 **8** 2002 ▲ 2001 2.20 1.60 1.00 L MAR-02 MAR-06 MAR-10 MAR-14 MAR-18 MAR-04 MAR-08 MAR-12 MAR-16 MAR-20 JAN FEB MAR APR MAY JUN JUL AUG SEP OCT NOV DEC Current Month Crude Oil Prices - Past 20 days Crude Oil Historical Trends - Monthly Avg. Prices 35 28 27 14 18 MAR-02 MAR-06 MAR-10 MAR-14 MAR-18 JAN FEB MAR APR MAY JUN JUL AUG SEP OCT NOV DEC MAR-04 MAR-08 MAR-12 MAR-16 MAR-20 Year Current 1 Mo, Ago Cal 03 3.17 Central Appalachian Coal - Monthly Avg. Prices Natural Gas Price Futures - Next 13 mos. ● 2002 ▲ 2001 10 0 APR-02 JUN-02 AUG-02 OCT-02 DEC-02 FEB-03 APR-03 MAY-02 JUL-02 SEP-02 NOV-02 JAN-03 MAR-03 JAN FEB MAR APR MAY JUN JUL AUG SEP OCT NOV DEC Current h Mo Apo 23 88 Cal 03 20.97 23 16 Crude Oil Price Futures - Next 13 mos. Powder River Basin Coal - Monthly Avg. Prices 30 25 TO COME 20 **UNDER DEVELOPMENT** 15 APR-02 JUN-02 AUG-02 OCT-02 DEC-02 FEB-03 APR-03 MAY-02 JUL-02 SEP-02 NOV-02 JAN-03 MAR-03

#### FPLE/EMT Daily Management Report Report Date: 3/21/2002 Fuel Prices - Historical and Futures Activity Date. 3/20/2002 Current Month Natural Gas Prices - Past 20 days Natural Gas Historical Trends - Avg. Monthly Prices 4.00 10 3.40 2.80 2.20 1.60 MAR-01 MAR-05 MAR-09 MAR-13 MAR-17 MAR-03 MAR-07 MAR-11 MAR-15 MAR-19 JAN FEB MAR APR MAY JUN JUL AUG SEP OCT NOV DEC Current Month Crude Oil Prices - Past 20 days Crude Oil Historical Trends - Monthly Avg. Prices 30 35 21 14 18 7 MAR-01 MAR-05 MAR-09 MAR-13 MAR-17 0 JAN FEB MAR APR MAY JUN JUL AUG SEP OCT NOV DEC MAR-03 MAR-07 MAR-11 MAR-15 MAR-19 Cal 03 Cal 04 Natural Gas Price Futures - Next 13 mos. Central Appalachian Coal - Monthly Avg. Prices 40 35 ● 2002 ▲ 2001 0 APR-02 JUN-02 AUG-02 OCT-02 DEC-02 FEB-03 APR-03 MAY-02 JUL-02 SEP-03 NOV-02 JAN-03 MAR-03 JAN FEB MAR APR MAY JUN JUL AUG SEP OCT NOV DEC 23 33 20.68 Cal 03 Cal D4 22.61 Crude Oil Price Futures - Next 13 mos. Powder River Basin Coal - Monthly Avg. Prices 30 25 TO COME 20 UNDER DEVELOPMENT 15 10 APR-02 JUN-02 AUG-02 OCT-02 DEC-02 FEB-03 APR-03 MAY-02 JUL-02 SEP-02 NOV-02 JAN-03 MAR-03

### FPLE/EMT **Daily Management Report** Report Date, 3/20/2002 Fuel Prices - Historical and Futures Activity Date: 3/19/2002 Current Month Natural Gas Prices - Past 20 days Natural Gas Historical Trends - Avg. Monthly Prices 4.00 3.40 ● 2002 ▲ 2001 2.20 1.60 FEB-28 MAR-04 MAR-08 MAR-12 MAR-16 MAR-02 MAR-06 MAR-10 MAR-14 MAR-18 JAN FEB MAR APR MAY JUN JUL AUG SEP OCT NOV DEC Current Month Crude Oil Prices - Past 20 days Crude Oil Historical Trends - Monthly Avg. Prices 30 27 24 21 14 18 FEB-28 MAR-04 MAR-08 MAR-12 MAR-16 JAN FEB MAR APR MAY JUN JUL AUG SEP OCT NOV DEC MAR-02 MAR-06 MAR-10 MAR-14 MAR-18 Cal 03 3.67 3.12 Natural Gas Price Futures - Next 13 mos. Central Appalachian Coal - Monthly Avg. Prices → 2002 → 2001 APR-02 JUN-02 AUG-02 OCT-02 DEC-02 FEB-03 APR-03 MAY-02 JUL-02 SEP-02 NOV-02 JAN-03 MAR-03 JAN FEB MAR APR MAY JUN JUL AUG SEP OCT NOV DEC Cal D3 22 81 Crude Oil Price Futures - Next 13 mos. Powder River Basin Coal - Monthly Avg. Prices 35 30 25 TO COME UNDER DEVELOPMENT 10 L APR-02 JUN-02 AUG-02 OCT-02 DEC-02 FEB-03 APR-03 MAY-02 JUL-02 SEP-02 NOV-02 JAN-03 MAR-03

### FPLE/EMT **Daily Management Report** Report Date: 3/19/2002 Fuel Prices - Historical and Futures Activity Date 3/18/2002 Current Month Natural Gas Prices - Past 20 days Natural Gas Historical Trends - Avg. Monthly Prices 4.00 3.40 2.80 2.20 1.60 FEB-27 MAR-03 MAR-07 MAR-11 MAR-15 JAN FEB MAR APR MAY JUN JUL AUG SEP OCT NOV DEC MAR-01 MAR-05 MAR-09 MAR-13 MAR-17 Crude Oil Historical Trends - Monthly Avg. Prices **Current Month Crude Oil Prices - Past 20 days** 35 30 27 28 24 21 21 14 FEB-27 MAR-03 MAR-07 MAR-11 MAR-15 JAN FEB MAR APR MAY JUN JUL AUG SEP OCT NOV DEC MAR-01 MAR-05 MAR-09 MAR-13 MAR-17 Year Current 1 Mo Ago Natural Gas Price Futures - Next 13 mos. Central Appalachian Coal - Monthly Avg. Prices ⊕ Current ▲ 1 Mo Age ● 2002 ▲ 2001 10 APR-02 JUN-02 AUG-02 OCT-02 DEC-02 FEB-03 APR-03 MAY-02 JUL-02 SEP-02 NOV-02 JAN-03 MAR-03 JAN FEB MAR APR MAY JUN JUL AUG SEP OCT NOV DEC Current 1 Mo Apo Cal 03 23 61 21.35 Cal 04 Crude Oil Price Futures - Next 13 mos. Powder River Basin Coal - Monthly Avg. Prices TO COME UNDER DEVELOPMENT 16 APR-02 JUN-02 AUG-02 OCT-02 DEC-02 FEB-03 APR-03

#### FPLE/EMT Daily Management Report Report Date: 3/12/2002 Fuel Prices - Historical and Futures Activity Date: 3/11/2002 Current Month Natural Gas Prices - Past 20 days Natural Gas Historical Trends - Avg. Monthly Prices 4.00 10 3.40 8 2.80 **8** 2002 **±** 2001 2.20 1.60 1.00 L FEB-20 FEB-24 FEB-28 MAR-04 MAR-08 FEB-22 FEB-26 MAR-02 MAR-06 MAR-10 JAN FEB MAR APR MAY JUN JUL AUG SEP OCT NOV DEC Current Month Crude Oil Prices - Past 20 days Crude Oil Historical Trends - Monthly Avg. Prices 35 30 27 28 24 21 21 FEB-20 FEB-24 FEB-28 MAR-04 MAR-08 0 JAN FEB MAR APR MAY JUN JUL AUG SEP OCT NOV DEC FEB-22 FEB-26 MAR-02 MAR-06 MAR-10 Current 1 Mo Apo Natural Gas Price Futures - Next 13 mos Central Appalachian Coal - Monthly Avg. Prices 50 45 40 35 36 25 20 15 B Currerd ▲ 1 Me. Age ₩ 2002 ₩ 2001 19 APR-02 JUN-02 AUG-02 OCT-02 DEC-02 FEB-03 APR-03 MAY-02 JUL-02 SEP-02 NOV-02 JAN-03 MAR-03 JAN FEB MAR APR MAY JUN JUL AUG SEP OCT NOV DEC Current 1 Mo Ago Cal 03% 23.59 20.95 Cal Oli 23.12 20.9 Crude Oil Price Futures - Next 13 mos. Powder River Basin Coal - Monthly Avg. Prices 30 Current TO COME UNDER DEVELOPMENT 10 APR-02 JUN-02 AUG-02 OCT-02 DEC-02 FEB-03 APR-03 MAY-02 JUL-02 SEP-02 NOV-02 JAN-03 MAR-03

#### FPLE/EMT Daily Management Report Fuel Prices - Historical and Futures Activity Date: 3/7/2002 Current Month Natural Gas Prices - Past 20 days Natural Gas Historical Trends - Avg. Monthly Prices ♣ 2007 ★ 2001 1.60 1.00 FEB-16 FEB-20 FEB-24 FEB-28 MAR-04 FEB-18 FEB-22 FEB-26 MAR-02 MAR-06 JAN FEB MAR APR MAY JUN JUL AUG SEP OCT NOV DEC Crude Oil Historical Trends - Monthly Avg. Prices **Current Month Crude Oil Prices - Past 20 days** 35 30 27 28 24 21 - 2002 -±- 2001 21 18 FEB-16 FEB-20 FEB-24 FEB-28 MAR-04 0 JAN FEB MAR APR MAY JUN JUL AUG SEP OCT NOV DEC FEB-18 FEB-22 FEB-26 MAR-02 MAR-06 Current 1 Mo Ago 2.9 3.01 Natural Gas Price Futures - Next 13 mos. 40 35 30 25 ₩ 2002 A 2001 20 15 0 L APR-02 JUN-02 AUG-02 OCT-02 DEC-02 FEB-03 APR-03 MAY-02 JUL-02 SEP-02 NOV-02 JAN-03 MAR-03 JAN FEB MAR APR MAY JUN JUL AUG SEP OCT NOV DEC Current 1 Mo. Acc 20.57 200 22.91 22.5 20.54 Crude Oil Price Futures - Next 13 mos. Powder River Basin Coal - Monthly Avg. Prices SE Current TO COME UNDER DEVELOPMENT APR-02 JUN-02 AUG-02 OCT-02 DEC-02 FEB-03 APR-03 MAY-02 JUL-02 SEP-02 NOV-02 JAN-03 MAR-03

#### FPLE/EMT Daily Management Report Fuel Prices - Historical and Futures Report Date: 3/4/2002 Activity Date: 3/1/2002 Natural Gas Historical Trends - Avg. Monthly Prices Current Month Natural Gas Prices - Past 20 days 4.00 3.40 2.80 **● 2002 ★ 2001** 2.20 1.60 FI B-12 FEB-16 FEB-20 FEB-24 FEB-28 JAN FEB MAR APR MAY JUN JUL AUG SEP OCT NOV DEC FEB-14 FEB-18 FEB-22 FEB-26 MAR-02 Crude Oil Historical Trends - Monthly Avg. Prices Current Month Crude Oil Prices - Past 20 days 35 28 21 ₩ 2002 ★ 2001 14 18 7 FEB-12 FEB-16 FEB-20 FEB-24 FEB-28 JAN FEB MAR APR MAY JUN JUL AUG SEP OCT NOV DEC FEB-14 FEB-18 FEB-22 FEB-26 MAR-02

#### FPLE/EMT Daily Management Report (1986) Report Date: 2/27/2002 Fuel Prices - Historical and Futures Activity Date, 2/26/2002 Current Month Natural Gas Prices - Past 20 days Natural Gas Historical Trends - Avg. Monthly Prices 3.40 8 2.80 2.20 1.60 1.00 FEB-07 FEB-11 FEB-15 FEB-19 FEB-23 JAN FER MAR APR MAY JUN JUL AUG SEP OCT NOV DEC FEB-09 FEB-13 FEB-17 FEB-21 FEB-25 Crude Oil Historical Trends - Monthly Avg. Prices 30 35

# FPLE/EMT Daily Management Report

**Fuel Prices - Historical and Futures** 

Report Date: 2/26/2002 Activity Date: 2/25/2002

Powder River Basin Coal - Monthly Avg. Prices

TO COME

UNDER DEVELOPMENT

# FPLE/EMT Daily Management Report Fuel Prices - Historical and Futures Report Date: 2/22/2002 Activity Date: 2/21/2002

Powder River Basin Coal - Monthly Avg. Prices

TO COME

UNDER DEVELOPMENT

#### FPLE/EMT Daily Management Report Report Date: 2/20/2002 Fuel Prices - Historical and Futures Activity Date. 2/19/2002 Current Month Natural Gas Prices - Past 20 days Natural Gas Historical Trends - Avg. Monthly Prices 10 ₽ 2002 ± 2001 JAN-31 FEB-04 FEB-08 FEB-12 FEB-16 JAM FER MAR APR MAY JUN JUL AUG SEP OCT NOV DEC FEB-02 FEB-06 FEB-10 FEB-14 FEB-18 Current Month Crude Oil Prices - Past 20 days Crude Oil Historical Trends - Monthly Avg. Prices 35 28 21 ₩ 2002 ★ 2001 14 JAN-31 FEB-04 FEB-08 FEB-12 FEB-16 JAN FEB MAR APR MAY JUN JUL AUG SEP OCT NOV DEC FEB-02 FEB-06 FEB-10 FEB-14 FEB-18 ∂Yeer € Current 1 Mo Ag Cal 933 3.12 Cal 04.5 Natural Gas Price Futures - Next 13 mos. Central Appalachian Coal - Monthly Avg. Prices 45 48 3 30 26 20 15 ∰ Current ≜-1 Mo. Age ₩ 2002 ₩ 2001 MAR-02 MAY-02 JUL-02 SEP-02 NOV-02 JAN-03 MAR-03 JAN FEB MAR APR MAY JUN JUL AUG SEP OCT NOV DEC APR-02 JUN-02 AUG-02 OCT-02 DEC-02 FEB-03 Cal 03 2 21.02 20.17

#### FPLE/EMT Daily Management Report Report Date: 2/18/2002 Fuel Prices - Historical and Futures Activity Date: 2/15/2002 Current Month Natural Gas Prices - Past 20 days Natural Gas Historical Trends - Avg. Monthly Prices 10 ₩ 2002 ₩ 2001 FEB-02 FEB-06 FEB-10 FEB-14 JAN-29 JAN FEB MAR APR MAY JUN JUL AUG SEP OCT NOV DEC JAN-31 FEB-04 FEB-08 FEB-12 FEB-16 Current Month Crude Oil Prices - Past 20 days Crude Oil Historical Trends - Monthly Avg. Prices 35 30 28 25 21 14 JAN-29 FEB-02 FEB-06 FEB-10 FEB-14 JAN FEB MAR APR MAY JUN JUL AUG SEP OCT NOV DEC JAN-31 FEB-04 FEB-08 FEB-12 FEB-16 Current 1 Ma Ago 2.96 3.04 Central Appalachian Coal - Monthly Avg. Prices Natural Gas Price Futures - Next 13 mos. 35 30 25 20 ₩ 2002 ★ 2001 10 MAR-02 MAY-02 JUL-02 SEP-02 NOV-02 JAN-03 MAR-03 APR-02 JUN-02 AUG-02 OCT-02 DEC-02 FEB-03 JAN FEB MAR APR MAY JUN JUL AUG SEP OCT NOV DEC Current 1 Mo. Apo 21.35 20.11 20.41 Crude Oil Price Futures - Next 13 mos. Powder River Basin Coal - Monthly Avg. Prices TO COME 20 **UNDER DEVELOPMENT** 10 MAR-02 MAY-02 JUL-02 SEP-02 NOV-02 JAN-03 MAR-03 APR-02 JUN-02 AUG-02 OCT-02 DEC-02 FEB-03

# FPLE/EMT Daily Management:Report Report Date: 2/15/2002 Activity Date: 2/14/2002 Natural Gas Historical Trends - Avg. Monthly Prices Current Month Natural Gas Prices - Past 20 days

Powder River Basin Coal - Monthly Avg. Prices

#### FPL/EMT Daily Management Report Report Date. 2/11/2002 Fuel Prices - Historical and Futures Activity Date. 2/8/2002 Natural Gas Historical Trends - Avg. Monthly Prices **Current Month Natural Gas Prices** 8 **● 2002** ★ 2001 06 07 80 09 10 03 04 05 02 JAN FEB MAR APR MAY JUN JUL AUG SEP OCT NOV DEC Crude Oil Historical Trends - Monthly Avg. Prices **Current Month Crude Oil Prices** 35 35 30 28 25 21 ₩- 2002 ★- 2001 20 14 15 10 01 02 03 04 05 06 07 80 09 10 JAN FEB MAR APR MAY JUN JUL AUG SEP OCT NOV DEC Treef Current 1 Mo Ago CH 03 \* 2.96 3.05 3.05 Central Appalachian Coal - Monthly Avg. Prices Natural Gas Price Futures - Next 13 mos. 40 35 30 25 20 15 ∰ Current ± 1 Ma. Age ₩ 2002 ▲ 2001 0 L MAR-02 MAY-02 JUL-02 SEP-02 NOV-02 JAN-03 MAR-03 APR-02 JUN-02 AUG-02 OCT-02 DEC-02 FEB-03 JAN FEB MAR APR MAY JUN JUL AUG SEP OCT NOV DEC Year Current 1 Mo Ago Cal 03 20.95 21.33 21.28 Crude Oil Price Futures - Next 13 mos. Powder River Basin Coal - Monthly Avg. Prices 30 26 El Current TO COME 20 **UNDER DEVELOPMENT** 15 10 MAR-92 MAY-92 JUL-92 SEP-92 NOV-02 JAN-93 MAR-93 APR-92 JUN-92 AUG-92 OCT-92 DEC-92 FEB-93

### FPLE/EMT Daily Management Report Report Date: 2/1/2002 Fuel Prices - Historical and Futures Activity Date: 1/31/2002 Natural Gas Historical Trends - Avg. Monthly Prices **Current Month Natural Gas Prices** 10 8 ∰ 2002 ≜ 2001 JAN FEB MAR APR MAY JUN JUL AUG SEP OCT NOV DEC 01 03 05 07 09 11 13 15 17 19 21 23 25 27 29 31 02 04 06 08 10 12 14 16 18 20 22 24 26 28 30 **Current Month Crude Oil Prices** Crude Oil Historical Trends - Monthly Avg. Prices 35 30 28 25 21 ₩ 2002 •A· 2001 20 14 JAN FEB MAR APR MAY JUN JUL AUG SEP OCT NOV DEC 01 03 05 07 09 11 13 15 17 19 21 23 25 27 29 31 02 04 06 08 10 12 14 16 18 20 22 24 26 28 30 Cid 03% 2.92 3.13 CH DI 3.01 3.18 **Natural Gas Price Futures** Current 1-1-1-1 MAR-02 MAY-02 JUL-02 SEP-02 NOV-02 JAN-03 APR-02 JUN-02 AUG-02 OCT-02 DEC-02 FEB-03 Year Current 1 Mc Ago Cm 03 20.77 21.54 Cal O4% 20.96 21.44 **Crude Oil Price Futures** 35 30 26 SE Current ≜ 1 Ma. Age 20 15 MAR-02 MAY-02 JUL-02 SEP-02 NOV-02 JAN-03 APR-02 JUN-02 AUG-02 OCT-02 DEC-02 FEB-03