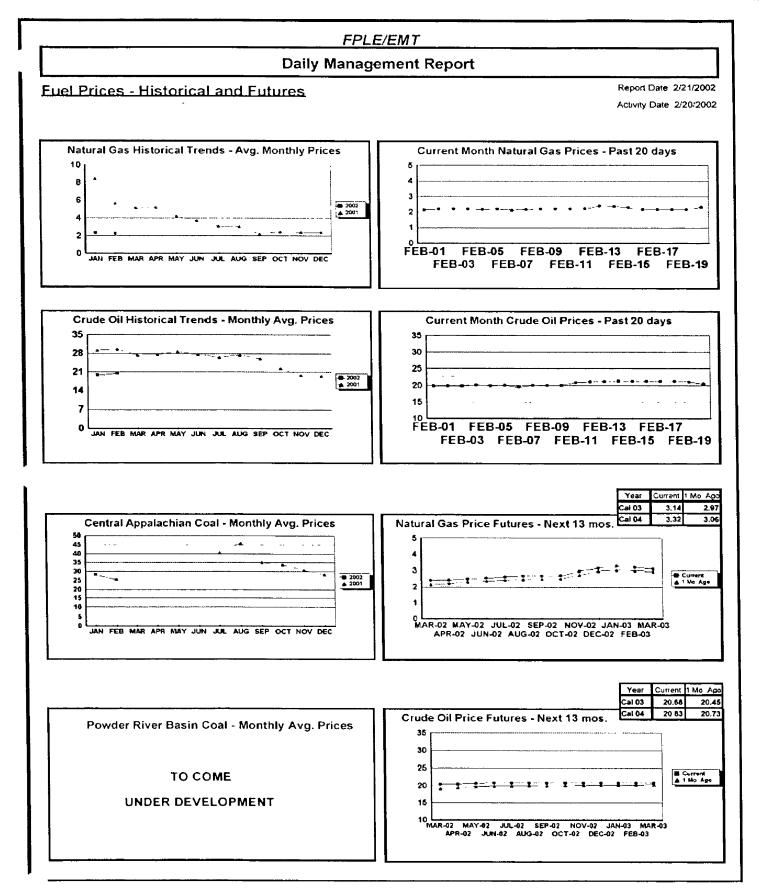

# FPLE/EMT Daily Management Report Fuel Prices - Historical and Futures Report Date: 2/22/2002 Activity Date: 2/21/2002

Powder River Basin Coal - Monthly Avg. Prices

TO COME

UNDER DEVELOPMENT