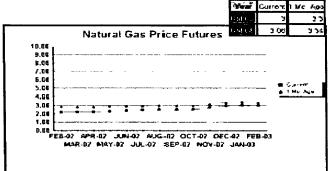

#### FPLE/EMT **Daily Management Report** Report Date 3/22/2002 Fuel Prices - Historical and Futures Activity Date, 3/21/2002 Current Month Natural Gas Prices - Past 20 days Natural Gas Historical Trends - Avg. Monthly Prices 4.00 10 3.40 8 2.80 6 **8** 2002 ▲ 2001 2.20 1.60 1.00 L MAR-02 MAR-06 MAR-10 MAR-14 MAR-18 MAR-04 MAR-08 MAR-12 MAR-16 MAR-20 JAN FEB MAR APR MAY JUN JUL AUG SEP OCT NOV DEC Current Month Crude Oil Prices - Past 20 days Crude Oil Historical Trends - Monthly Avg. Prices 35 28 27 14 18 MAR-02 MAR-06 MAR-10 MAR-14 MAR-18 JAN FEB MAR APR MAY JUN JUL AUG SEP OCT NOV DEC MAR-04 MAR-08 MAR-12 MAR-16 MAR-20 Year Current 1 Mo, Ago Cal 03 3.17 Central Appalachian Coal - Monthly Avg. Prices Natural Gas Price Futures - Next 13 mos. ● 2002 ▲ 2001 10 0 APR-02 JUN-02 AUG-02 OCT-02 DEC-02 FEB-03 APR-03 MAY-02 JUL-02 SEP-02 NOV-02 JAN-03 MAR-03 JAN FEB MAR APR MAY JUN JUL AUG SEP OCT NOV DEC Current h Mo Apo 23 88 Cal 03 20.97 23 16 Crude Oil Price Futures - Next 13 mos. Powder River Basin Coal - Monthly Avg. Prices 30 25 TO COME 20 **UNDER DEVELOPMENT** 15 APR-02 JUN-02 AUG-02 OCT-02 DEC-02 FEB-03 APR-03 MAY-02 JUL-02 SEP-02 NOV-02 JAN-03 MAR-03

#### FPLE/EMT **Daily Management Report** Fuel Prices - Historical and Futures Report Date, 1/7/2002 御部 Current 1 Mo Ago 3 07 3 21 3 12 Natural Gas Price Futures Natural Gas Historical Trends - Avg Monthly Prices 10.00 9 00 8 00 7.00 6.00 5.00 4.00 3.00 7.00 ■ Gurrent ≜ 1 No Age 02 APR-02 JUN-02 AUG-02 OCT-07 DEC-02 FEB-03 MAR-02 MAY-02 JUL-02 SEP-02 NOV-02 JAN-03 JAN FEB MAR APR MAY JUN JUL AUG SEP OCT NOV DEC 1 Mo Ago 20 96 21.21 **Crude Oil Price Futures** Crude Oil Historical Trends - Monthly Avg. Prices 30.00 25.00 25 20.00 **⊞** Current ▲ 1 Me, Age ● 2002 ▲ 2001 20 15.00 10.00 10 5.00 0.00 FEB-02 APR-42 JUN-02 AUG-02 OCT-02 DEC-02 FEB-03 MAR-02 MAY-02 JUL-02 SEP-02 NOV-02 JAN-03 JAN FEB MAR APR MAY JUN JUL AUG SEP OCT HOV DEC