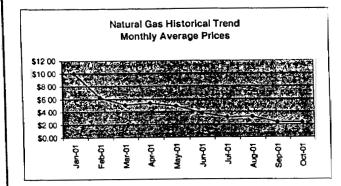

#### FPLE/EMT **Daily Management Report** Report Date 3/22/2002 Fuel Prices - Historical and Futures Activity Date, 3/21/2002 Current Month Natural Gas Prices - Past 20 days Natural Gas Historical Trends - Avg. Monthly Prices 4.00 10 3.40 8 2.80 6 **8** 2002 ▲ 2001 2.20 1.60 1.00 L MAR-02 MAR-06 MAR-10 MAR-14 MAR-18 MAR-04 MAR-08 MAR-12 MAR-16 MAR-20 JAN FEB MAR APR MAY JUN JUL AUG SEP OCT NOV DEC Current Month Crude Oil Prices - Past 20 days Crude Oil Historical Trends - Monthly Avg. Prices 35 28 27 14 18 MAR-02 MAR-06 MAR-10 MAR-14 MAR-18 JAN FEB MAR APR MAY JUN JUL AUG SEP OCT NOV DEC MAR-04 MAR-08 MAR-12 MAR-16 MAR-20 Year Current 1 Mo, Ago Cal 03 3.17 Central Appalachian Coal - Monthly Avg. Prices Natural Gas Price Futures - Next 13 mos. ● 2002 ▲ 2001 10 0 APR-02 JUN-02 AUG-02 OCT-02 DEC-02 FEB-03 APR-03 MAY-02 JUL-02 SEP-02 NOV-02 JAN-03 MAR-03 JAN FEB MAR APR MAY JUN JUL AUG SEP OCT NOV DEC Current h Mo Apo 23 88 Cal 03 20.97 23 16 Crude Oil Price Futures - Next 13 mos. Powder River Basin Coal - Monthly Avg. Prices 30 25 TO COME 20 **UNDER DEVELOPMENT** 15 APR-02 JUN-02 AUG-02 OCT-02 DEC-02 FEB-03 APR-03 MAY-02 JUL-02 SEP-02 NOV-02 JAN-03 MAR-03