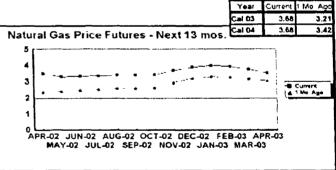

#### FPLE/EMT **Daily Management Report** Report Date 3/22/2002 Fuel Prices - Historical and Futures Activity Date, 3/21/2002 Current Month Natural Gas Prices - Past 20 days Natural Gas Historical Trends - Avg. Monthly Prices 4.00 10 3.40 8 2.80 6 **8** 2002 ▲ 2001 2.20 1.60 1.00 L MAR-02 MAR-06 MAR-10 MAR-14 MAR-18 MAR-04 MAR-08 MAR-12 MAR-16 MAR-20 JAN FEB MAR APR MAY JUN JUL AUG SEP OCT NOV DEC Current Month Crude Oil Prices - Past 20 days Crude Oil Historical Trends - Monthly Avg. Prices 35 28 27 14 18 MAR-02 MAR-06 MAR-10 MAR-14 MAR-18 JAN FEB MAR APR MAY JUN JUL AUG SEP OCT NOV DEC MAR-04 MAR-08 MAR-12 MAR-16 MAR-20 Year Current 1 Mo, Ago Cal 03 3.17 Central Appalachian Coal - Monthly Avg. Prices Natural Gas Price Futures - Next 13 mos. ● 2002 ▲ 2001 10 0 APR-02 JUN-02 AUG-02 OCT-02 DEC-02 FEB-03 APR-03 MAY-02 JUL-02 SEP-02 NOV-02 JAN-03 MAR-03 JAN FEB MAR APR MAY JUN JUL AUG SEP OCT NOV DEC Current h Mo Apo 23 88 Cal 03 20.97 23 16 Crude Oil Price Futures - Next 13 mos. Powder River Basin Coal - Monthly Avg. Prices 30 25 TO COME 20 **UNDER DEVELOPMENT** 15 APR-02 JUN-02 AUG-02 OCT-02 DEC-02 FEB-03 APR-03 MAY-02 JUL-02 SEP-02 NOV-02 JAN-03 MAR-03

#### FPLE/EMT Daily Management Report Report Date: 3/21/2002 Fuel Prices - Historical and Futures Activity Date. 3/20/2002 Current Month Natural Gas Prices - Past 20 days Natural Gas Historical Trends - Avg. Monthly Prices 4.00 10 3.40 2.80 2.20 1.60 MAR-01 MAR-05 MAR-09 MAR-13 MAR-17 MAR-03 MAR-07 MAR-11 MAR-15 MAR-19 JAN FEB MAR APR MAY JUN JUL AUG SEP OCT NOV DEC Current Month Crude Oil Prices - Past 20 days Crude Oil Historical Trends - Monthly Avg. Prices 30 35 21 14 18 7 MAR-01 MAR-05 MAR-09 MAR-13 MAR-17 0 JAN FEB MAR APR MAY JUN JUL AUG SEP OCT NOV DEC MAR-03 MAR-07 MAR-11 MAR-15 MAR-19 Cal 03 Cal 04 Natural Gas Price Futures - Next 13 mos. Central Appalachian Coal - Monthly Avg. Prices 40 35 ● 2002 ▲ 2001 0 APR-02 JUN-02 AUG-02 OCT-02 DEC-02 FEB-03 APR-03 MAY-02 JUL-02 SEP-03 NOV-02 JAN-03 MAR-03 JAN FEB MAR APR MAY JUN JUL AUG SEP OCT NOV DEC 23 33 20.68 Cal 03 Cal D4 22.61 Crude Oil Price Futures - Next 13 mos. Powder River Basin Coal - Monthly Avg. Prices 30 25 TO COME 20 UNDER DEVELOPMENT 15 10 APR-02 JUN-02 AUG-02 OCT-02 DEC-02 FEB-03 APR-03 MAY-02 JUL-02 SEP-02 NOV-02 JAN-03 MAR-03

### FPLE/EMT **Daily Management Report** Report Date, 3/20/2002 Fuel Prices - Historical and Futures Activity Date: 3/19/2002 Current Month Natural Gas Prices - Past 20 days Natural Gas Historical Trends - Avg. Monthly Prices 4.00 3.40 ● 2002 ▲ 2001 2.20 1.60 FEB-28 MAR-04 MAR-08 MAR-12 MAR-16 MAR-02 MAR-06 MAR-10 MAR-14 MAR-18 JAN FEB MAR APR MAY JUN JUL AUG SEP OCT NOV DEC Current Month Crude Oil Prices - Past 20 days Crude Oil Historical Trends - Monthly Avg. Prices 30 27 24 21 14 18 FEB-28 MAR-04 MAR-08 MAR-12 MAR-16 JAN FEB MAR APR MAY JUN JUL AUG SEP OCT NOV DEC MAR-02 MAR-06 MAR-10 MAR-14 MAR-18 Cal 03 3.67 3.12 Natural Gas Price Futures - Next 13 mos. Central Appalachian Coal - Monthly Avg. Prices → 2002 → 2001 APR-02 JUN-02 AUG-02 OCT-02 DEC-02 FEB-03 APR-03 MAY-02 JUL-02 SEP-02 NOV-02 JAN-03 MAR-03 JAN FEB MAR APR MAY JUN JUL AUG SEP OCT NOV DEC Cal D3 22 81 Crude Oil Price Futures - Next 13 mos. Powder River Basin Coal - Monthly Avg. Prices 35 30 25 TO COME UNDER DEVELOPMENT 10 L APR-02 JUN-02 AUG-02 OCT-02 DEC-02 FEB-03 APR-03 MAY-02 JUL-02 SEP-02 NOV-02 JAN-03 MAR-03

### FPLE/EMT **Daily Management Report** Report Date: 3/19/2002 Fuel Prices - Historical and Futures Activity Date 3/18/2002 Current Month Natural Gas Prices - Past 20 days Natural Gas Historical Trends - Avg. Monthly Prices 4.00 3.40 2.80 2.20 1.60 FEB-27 MAR-03 MAR-07 MAR-11 MAR-15 JAN FEB MAR APR MAY JUN JUL AUG SEP OCT NOV DEC MAR-01 MAR-05 MAR-09 MAR-13 MAR-17 Crude Oil Historical Trends - Monthly Avg. Prices **Current Month Crude Oil Prices - Past 20 days** 35 30 27 28 24 21 21 14 FEB-27 MAR-03 MAR-07 MAR-11 MAR-15 JAN FEB MAR APR MAY JUN JUL AUG SEP OCT NOV DEC MAR-01 MAR-05 MAR-09 MAR-13 MAR-17 Year Current 1 Mo Ago Natural Gas Price Futures - Next 13 mos. Central Appalachian Coal - Monthly Avg. Prices ⊕ Current ▲ 1 Mo Age ● 2002 ▲ 2001 10 APR-02 JUN-02 AUG-02 OCT-02 DEC-02 FEB-03 APR-03 MAY-02 JUL-02 SEP-02 NOV-02 JAN-03 MAR-03 JAN FEB MAR APR MAY JUN JUL AUG SEP OCT NOV DEC Current 1 Mo Apo Cal 03 23 61 21.35 Cal 04 Crude Oil Price Futures - Next 13 mos. Powder River Basin Coal - Monthly Avg. Prices TO COME UNDER DEVELOPMENT 16 APR-02 JUN-02 AUG-02 OCT-02 DEC-02 FEB-03 APR-03

#### FPLE/EMT Daily Management Report Report Date: 3/12/2002 Fuel Prices - Historical and Futures Activity Date: 3/11/2002 Current Month Natural Gas Prices - Past 20 days Natural Gas Historical Trends - Avg. Monthly Prices 4.00 10 3.40 8 2.80 **8** 2002 **±** 2001 2.20 1.60 1.00 L FEB-20 FEB-24 FEB-28 MAR-04 MAR-08 FEB-22 FEB-26 MAR-02 MAR-06 MAR-10 JAN FEB MAR APR MAY JUN JUL AUG SEP OCT NOV DEC Current Month Crude Oil Prices - Past 20 days Crude Oil Historical Trends - Monthly Avg. Prices 35 30 27 28 24 21 21 FEB-20 FEB-24 FEB-28 MAR-04 MAR-08 0 JAN FEB MAR APR MAY JUN JUL AUG SEP OCT NOV DEC FEB-22 FEB-26 MAR-02 MAR-06 MAR-10 Current 1 Mo Apo Natural Gas Price Futures - Next 13 mos Central Appalachian Coal - Monthly Avg. Prices 50 45 40 35 36 25 20 15 B Currerd ▲ 1 Me. Age ₩ 2002 ₩ 2001 19 APR-02 JUN-02 AUG-02 OCT-02 DEC-02 FEB-03 APR-03 MAY-02 JUL-02 SEP-02 NOV-02 JAN-03 MAR-03 JAN FEB MAR APR MAY JUN JUL AUG SEP OCT NOV DEC Current 1 Mo Ago Cal 03% 23.59 20.95 Cal Oli 23.12 20.9 Crude Oil Price Futures - Next 13 mos. Powder River Basin Coal - Monthly Avg. Prices 30 Current TO COME UNDER DEVELOPMENT 10 APR-02 JUN-02 AUG-02 OCT-02 DEC-02 FEB-03 APR-03 MAY-02 JUL-02 SEP-02 NOV-02 JAN-03 MAR-03

#### FPLE/EMT Daily Management Report Fuel Prices - Historical and Futures Activity Date: 3/7/2002 Current Month Natural Gas Prices - Past 20 days Natural Gas Historical Trends - Avg. Monthly Prices ♣ 2007 ★ 2001 1.60 1.00 FEB-16 FEB-20 FEB-24 FEB-28 MAR-04 FEB-18 FEB-22 FEB-26 MAR-02 MAR-06 JAN FEB MAR APR MAY JUN JUL AUG SEP OCT NOV DEC Crude Oil Historical Trends - Monthly Avg. Prices **Current Month Crude Oil Prices - Past 20 days** 35 30 27 28 24 21 - 2002 -±- 2001 21 18 FEB-16 FEB-20 FEB-24 FEB-28 MAR-04 0 JAN FEB MAR APR MAY JUN JUL AUG SEP OCT NOV DEC FEB-18 FEB-22 FEB-26 MAR-02 MAR-06 Current 1 Mo Ago 2.9 3.01 Natural Gas Price Futures - Next 13 mos. 40 35 30 25 ₩ 2002 A 2001 20 15 0 L APR-02 JUN-02 AUG-02 OCT-02 DEC-02 FEB-03 APR-03 MAY-02 JUL-02 SEP-02 NOV-02 JAN-03 MAR-03 JAN FEB MAR APR MAY JUN JUL AUG SEP OCT NOV DEC Current 1 Mo. Acc 20.57 200 22.91 22.5 20.54 Crude Oil Price Futures - Next 13 mos. Powder River Basin Coal - Monthly Avg. Prices SE Current TO COME UNDER DEVELOPMENT APR-02 JUN-02 AUG-02 OCT-02 DEC-02 FEB-03 APR-03 MAY-02 JUL-02 SEP-02 NOV-02 JAN-03 MAR-03

#### FPLE/EMT Daily Management Report Report Date: 2/20/2002 Fuel Prices - Historical and Futures Activity Date. 2/19/2002 Current Month Natural Gas Prices - Past 20 days Natural Gas Historical Trends - Avg. Monthly Prices 10 ₽ 2002 ± 2001 JAN-31 FEB-04 FEB-08 FEB-12 FEB-16 JAM FER MAR APR MAY JUN JUL AUG SEP OCT NOV DEC FEB-02 FEB-06 FEB-10 FEB-14 FEB-18 Current Month Crude Oil Prices - Past 20 days Crude Oil Historical Trends - Monthly Avg. Prices 35 28 21 ₩ 2002 ★ 2001 14 JAN-31 FEB-04 FEB-08 FEB-12 FEB-16 JAN FEB MAR APR MAY JUN JUL AUG SEP OCT NOV DEC FEB-02 FEB-06 FEB-10 FEB-14 FEB-18 ∂Yeer € Current 1 Mo Ag Cal 933 3.12 Cal 04.5 Natural Gas Price Futures - Next 13 mos. Central Appalachian Coal - Monthly Avg. Prices 45 48 3 30 26 20 15 ∰ Current ≜-1 Mo. Age ₩ 2002 ₩ 2001 MAR-02 MAY-02 JUL-02 SEP-02 NOV-02 JAN-03 MAR-03 JAN FEB MAR APR MAY JUN JUL AUG SEP OCT NOV DEC APR-02 JUN-02 AUG-02 OCT-02 DEC-02 FEB-03 Cal 03 2 21.02 20.17

#### FPLE/EMT Daily Management Report Report Date: 2/18/2002 Fuel Prices - Historical and Futures Activity Date: 2/15/2002 Current Month Natural Gas Prices - Past 20 days Natural Gas Historical Trends - Avg. Monthly Prices 10 ₩ 2002 ₩ 2001 FEB-02 FEB-06 FEB-10 FEB-14 JAN-29 JAN FEB MAR APR MAY JUN JUL AUG SEP OCT NOV DEC JAN-31 FEB-04 FEB-08 FEB-12 FEB-16 Current Month Crude Oil Prices - Past 20 days Crude Oil Historical Trends - Monthly Avg. Prices 35 30 28 25 21 14 JAN-29 FEB-02 FEB-06 FEB-10 FEB-14 JAN FEB MAR APR MAY JUN JUL AUG SEP OCT NOV DEC JAN-31 FEB-04 FEB-08 FEB-12 FEB-16 Current 1 Ma Ago 2.96 3.04 Central Appalachian Coal - Monthly Avg. Prices Natural Gas Price Futures - Next 13 mos. 35 30 25 20 ₩ 2002 ★ 2001 10 MAR-02 MAY-02 JUL-02 SEP-02 NOV-02 JAN-03 MAR-03 APR-02 JUN-02 AUG-02 OCT-02 DEC-02 FEB-03 JAN FEB MAR APR MAY JUN JUL AUG SEP OCT NOV DEC Current 1 Mo. Apo 21.35 20.11 20.41 Crude Oil Price Futures - Next 13 mos. Powder River Basin Coal - Monthly Avg. Prices TO COME 20 **UNDER DEVELOPMENT** 10 MAR-02 MAY-02 JUL-02 SEP-02 NOV-02 JAN-03 MAR-03 APR-02 JUN-02 AUG-02 OCT-02 DEC-02 FEB-03

#### FPL/EMT Daily Management Report Report Date. 2/11/2002 Fuel Prices - Historical and Futures Activity Date. 2/8/2002 Natural Gas Historical Trends - Avg. Monthly Prices **Current Month Natural Gas Prices** 8 **● 2002** ★ 2001 06 07 80 09 10 03 04 05 02 JAN FEB MAR APR MAY JUN JUL AUG SEP OCT NOV DEC Crude Oil Historical Trends - Monthly Avg. Prices **Current Month Crude Oil Prices** 35 35 30 28 25 21 ₩- 2002 ★- 2001 20 14 15 10 01 02 03 04 05 06 07 80 09 10 JAN FEB MAR APR MAY JUN JUL AUG SEP OCT NOV DEC Treef Current 1 Mo Ago CH 03 \* 2.96 3.05 3.05 Central Appalachian Coal - Monthly Avg. Prices Natural Gas Price Futures - Next 13 mos. 40 35 30 25 20 15 ∰ Current ± 1 Ma. Age ₩ 2002 ▲ 2001 0 L MAR-02 MAY-02 JUL-02 SEP-02 NOV-02 JAN-03 MAR-03 APR-02 JUN-02 AUG-02 OCT-02 DEC-02 FEB-03 JAN FEB MAR APR MAY JUN JUL AUG SEP OCT NOV DEC Year Current 1 Mo Ago Cal 03 20.95 21.33 21.28 Crude Oil Price Futures - Next 13 mos. Powder River Basin Coal - Monthly Avg. Prices 30 26 El Current TO COME 20 **UNDER DEVELOPMENT** 15 10 MAR-92 MAY-92 JUL-92 SEP-92 NOV-02 JAN-93 MAR-93 APR-92 JUN-92 AUG-92 OCT-92 DEC-92 FEB-93

### FPLE/EMT Daily Management Report Report Date: 2/1/2002 Fuel Prices - Historical and Futures Activity Date: 1/31/2002 Natural Gas Historical Trends - Avg. Monthly Prices **Current Month Natural Gas Prices** 10 8 ∰ 2002 ≜ 2001 JAN FEB MAR APR MAY JUN JUL AUG SEP OCT NOV DEC 01 03 05 07 09 11 13 15 17 19 21 23 25 27 29 31 02 04 06 08 10 12 14 16 18 20 22 24 26 28 30 **Current Month Crude Oil Prices** Crude Oil Historical Trends - Monthly Avg. Prices 35 30 28 25 21 ₩ 2002 •A· 2001 20 14 JAN FEB MAR APR MAY JUN JUL AUG SEP OCT NOV DEC 01 03 05 07 09 11 13 15 17 19 21 23 25 27 29 31 02 04 06 08 10 12 14 16 18 20 22 24 26 28 30 Cid 03% 2.92 3.13 CH DI 3.01 3.18 **Natural Gas Price Futures** Current 1-1-1-1 MAR-02 MAY-02 JUL-02 SEP-02 NOV-02 JAN-03 APR-02 JUN-02 AUG-02 OCT-02 DEC-02 FEB-03 Year Current 1 Mc Ago Cm 03 20.77 21.54 Cal O4% 20.96 21.44 **Crude Oil Price Futures** 35 30 26 SE Current ≜ 1 Ma. Age 20 15 MAR-02 MAY-02 JUL-02 SEP-02 NOV-02 JAN-03 APR-02 JUN-02 AUG-02 OCT-02 DEC-02 FEB-03

#### FPLE/EMT **Daily Management Report** Fuel Prices - Historical and Futures Report Date, 1/7/2002 御部 Current 1 Mo Ago 3 07 3 21 3 12 Natural Gas Price Futures Natural Gas Historical Trends - Avg Monthly Prices 10.00 9 00 8 00 7.00 6.00 5.00 4.00 3.00 7.00 ■ Gurrent ≜ 1 No Age 02 APR-02 JUN-02 AUG-02 OCT-07 DEC-02 FEB-03 MAR-02 MAY-02 JUL-02 SEP-02 NOV-02 JAN-03 JAN FEB MAR APR MAY JUN JUL AUG SEP OCT NOV DEC 1 Mo Ago 20 96 21.21 **Crude Oil Price Futures** Crude Oil Historical Trends - Monthly Avg. Prices 30.00 25.00 25 20.00 **⊞** Current ▲ 1 Me, Age ● 2002 ▲ 2001 20 15.00 10.00 10 5.00 0.00 FEB-02 APR-42 JUN-02 AUG-02 OCT-02 DEC-02 FEB-03 MAR-02 MAY-02 JUL-02 SEP-02 NOV-02 JAN-03 JAN FEB MAR APR MAY JUN JUL AUG SEP OCT HOV DEC