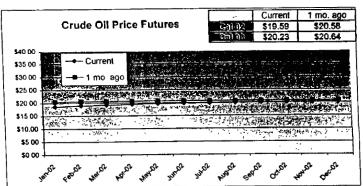

#### FPLE/EMT **Daily Management Report** Report Date 3/22/2002 Fuel Prices - Historical and Futures Activity Date, 3/21/2002 Current Month Natural Gas Prices - Past 20 days Natural Gas Historical Trends - Avg. Monthly Prices 4.00 10 3.40 8 2.80 6 **8** 2002 ▲ 2001 2.20 1.60 1.00 L MAR-02 MAR-06 MAR-10 MAR-14 MAR-18 MAR-04 MAR-08 MAR-12 MAR-16 MAR-20 JAN FEB MAR APR MAY JUN JUL AUG SEP OCT NOV DEC Current Month Crude Oil Prices - Past 20 days Crude Oil Historical Trends - Monthly Avg. Prices 35 28 27 14 18 MAR-02 MAR-06 MAR-10 MAR-14 MAR-18 JAN FEB MAR APR MAY JUN JUL AUG SEP OCT NOV DEC MAR-04 MAR-08 MAR-12 MAR-16 MAR-20 Year Current 1 Mo, Ago Cal 03 3.17 Central Appalachian Coal - Monthly Avg. Prices Natural Gas Price Futures - Next 13 mos. ● 2002 ▲ 2001 10 0 APR-02 JUN-02 AUG-02 OCT-02 DEC-02 FEB-03 APR-03 MAY-02 JUL-02 SEP-02 NOV-02 JAN-03 MAR-03 JAN FEB MAR APR MAY JUN JUL AUG SEP OCT NOV DEC Current h Mo Apo 23 88 Cal 03 20.97 23 16 Crude Oil Price Futures - Next 13 mos. Powder River Basin Coal - Monthly Avg. Prices 30 25 TO COME 20 **UNDER DEVELOPMENT** 15 APR-02 JUN-02 AUG-02 OCT-02 DEC-02 FEB-03 APR-03 MAY-02 JUL-02 SEP-02 NOV-02 JAN-03 MAR-03