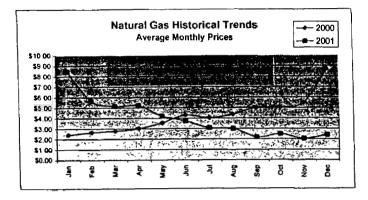

#### FPLE/EMT **Daily Management Report** Report Date 3/22/2002 Fuel Prices - Historical and Futures Activity Date, 3/21/2002 Current Month Natural Gas Prices - Past 20 days Natural Gas Historical Trends - Avg. Monthly Prices 4.00 10 3.40 8 2.80 6 **8** 2002 ▲ 2001 2.20 1.60 1.00 L MAR-02 MAR-06 MAR-10 MAR-14 MAR-18 MAR-04 MAR-08 MAR-12 MAR-16 MAR-20 JAN FEB MAR APR MAY JUN JUL AUG SEP OCT NOV DEC Current Month Crude Oil Prices - Past 20 days Crude Oil Historical Trends - Monthly Avg. Prices 35 28 27 14 18 MAR-02 MAR-06 MAR-10 MAR-14 MAR-18 JAN FEB MAR APR MAY JUN JUL AUG SEP OCT NOV DEC MAR-04 MAR-08 MAR-12 MAR-16 MAR-20 Year Current 1 Mo, Ago Cal 03 3.17 Central Appalachian Coal - Monthly Avg. Prices Natural Gas Price Futures - Next 13 mos. ● 2002 ▲ 2001 10 0 APR-02 JUN-02 AUG-02 OCT-02 DEC-02 FEB-03 APR-03 MAY-02 JUL-02 SEP-02 NOV-02 JAN-03 MAR-03 JAN FEB MAR APR MAY JUN JUL AUG SEP OCT NOV DEC Current h Mo Apo 23 88 Cal 03 20.97 23 16 Crude Oil Price Futures - Next 13 mos. Powder River Basin Coal - Monthly Avg. Prices 30 25 TO COME 20 **UNDER DEVELOPMENT** 15 APR-02 JUN-02 AUG-02 OCT-02 DEC-02 FEB-03 APR-03 MAY-02 JUL-02 SEP-02 NOV-02 JAN-03 MAR-03

#### FPLE/EMT Daily Management Report Report Date: 3/21/2002 Fuel Prices - Historical and Futures Activity Date. 3/20/2002 Current Month Natural Gas Prices - Past 20 days Natural Gas Historical Trends - Avg. Monthly Prices 4.00 10 3.40 2.80 2.20 1.60 MAR-01 MAR-05 MAR-09 MAR-13 MAR-17 MAR-03 MAR-07 MAR-11 MAR-15 MAR-19 JAN FEB MAR APR MAY JUN JUL AUG SEP OCT NOV DEC Current Month Crude Oil Prices - Past 20 days Crude Oil Historical Trends - Monthly Avg. Prices 30 35 21 14 18 7 MAR-01 MAR-05 MAR-09 MAR-13 MAR-17 0 JAN FEB MAR APR MAY JUN JUL AUG SEP OCT NOV DEC MAR-03 MAR-07 MAR-11 MAR-15 MAR-19 Cal 03 Cal 04 Natural Gas Price Futures - Next 13 mos. Central Appalachian Coal - Monthly Avg. Prices 40 35 ● 2002 ▲ 2001 0 APR-02 JUN-02 AUG-02 OCT-02 DEC-02 FEB-03 APR-03 MAY-02 JUL-02 SEP-03 NOV-02 JAN-03 MAR-03 JAN FEB MAR APR MAY JUN JUL AUG SEP OCT NOV DEC 23 33 20.68 Cal 03 Cal D4 22.61 Crude Oil Price Futures - Next 13 mos. Powder River Basin Coal - Monthly Avg. Prices 30 25 TO COME 20 UNDER DEVELOPMENT 15 10 APR-02 JUN-02 AUG-02 OCT-02 DEC-02 FEB-03 APR-03 MAY-02 JUL-02 SEP-02 NOV-02 JAN-03 MAR-03

### FPLE/EMT **Daily Management Report** Report Date, 3/20/2002 Fuel Prices - Historical and Futures Activity Date: 3/19/2002 Current Month Natural Gas Prices - Past 20 days Natural Gas Historical Trends - Avg. Monthly Prices 4.00 3.40 ● 2002 ▲ 2001 2.20 1.60 FEB-28 MAR-04 MAR-08 MAR-12 MAR-16 MAR-02 MAR-06 MAR-10 MAR-14 MAR-18 JAN FEB MAR APR MAY JUN JUL AUG SEP OCT NOV DEC Current Month Crude Oil Prices - Past 20 days Crude Oil Historical Trends - Monthly Avg. Prices 30 27 24 21 14 18 FEB-28 MAR-04 MAR-08 MAR-12 MAR-16 JAN FEB MAR APR MAY JUN JUL AUG SEP OCT NOV DEC MAR-02 MAR-06 MAR-10 MAR-14 MAR-18 Cal 03 3.67 3.12 Natural Gas Price Futures - Next 13 mos. Central Appalachian Coal - Monthly Avg. Prices → 2002 → 2001 APR-02 JUN-02 AUG-02 OCT-02 DEC-02 FEB-03 APR-03 MAY-02 JUL-02 SEP-02 NOV-02 JAN-03 MAR-03 JAN FEB MAR APR MAY JUN JUL AUG SEP OCT NOV DEC Cal D3 22 81 Crude Oil Price Futures - Next 13 mos. Powder River Basin Coal - Monthly Avg. Prices 35 30 25 TO COME UNDER DEVELOPMENT 10 L APR-02 JUN-02 AUG-02 OCT-02 DEC-02 FEB-03 APR-03 MAY-02 JUL-02 SEP-02 NOV-02 JAN-03 MAR-03

### FPLE/EMT **Daily Management Report** Report Date: 3/19/2002 Fuel Prices - Historical and Futures Activity Date 3/18/2002 Current Month Natural Gas Prices - Past 20 days Natural Gas Historical Trends - Avg. Monthly Prices 4.00 3.40 2.80 2.20 1.60 FEB-27 MAR-03 MAR-07 MAR-11 MAR-15 JAN FEB MAR APR MAY JUN JUL AUG SEP OCT NOV DEC MAR-01 MAR-05 MAR-09 MAR-13 MAR-17 Crude Oil Historical Trends - Monthly Avg. Prices **Current Month Crude Oil Prices - Past 20 days** 35 30 27 28 24 21 21 14 FEB-27 MAR-03 MAR-07 MAR-11 MAR-15 JAN FEB MAR APR MAY JUN JUL AUG SEP OCT NOV DEC MAR-01 MAR-05 MAR-09 MAR-13 MAR-17 Year Current 1 Mo Ago Natural Gas Price Futures - Next 13 mos. Central Appalachian Coal - Monthly Avg. Prices ⊕ Current ▲ 1 Mo Age ● 2002 ▲ 2001 10 APR-02 JUN-02 AUG-02 OCT-02 DEC-02 FEB-03 APR-03 MAY-02 JUL-02 SEP-02 NOV-02 JAN-03 MAR-03 JAN FEB MAR APR MAY JUN JUL AUG SEP OCT NOV DEC Current 1 Mo Apo Cal 03 23 61 21.35 Cal 04 Crude Oil Price Futures - Next 13 mos. Powder River Basin Coal - Monthly Avg. Prices TO COME UNDER DEVELOPMENT 16 APR-02 JUN-02 AUG-02 OCT-02 DEC-02 FEB-03 APR-03

#### FPLE/EMT Daily Management Report Report Date: 3/12/2002 Fuel Prices - Historical and Futures Activity Date: 3/11/2002 Current Month Natural Gas Prices - Past 20 days Natural Gas Historical Trends - Avg. Monthly Prices 4.00 10 3.40 8 2.80 **8** 2002 **±** 2001 2.20 1.60 1.00 L FEB-20 FEB-24 FEB-28 MAR-04 MAR-08 FEB-22 FEB-26 MAR-02 MAR-06 MAR-10 JAN FEB MAR APR MAY JUN JUL AUG SEP OCT NOV DEC Current Month Crude Oil Prices - Past 20 days Crude Oil Historical Trends - Monthly Avg. Prices 35 30 27 28 24 21 21 FEB-20 FEB-24 FEB-28 MAR-04 MAR-08 0 JAN FEB MAR APR MAY JUN JUL AUG SEP OCT NOV DEC FEB-22 FEB-26 MAR-02 MAR-06 MAR-10 Current 1 Mo Apo Natural Gas Price Futures - Next 13 mos Central Appalachian Coal - Monthly Avg. Prices 50 45 40 35 36 25 20 15 B Currerd ▲ 1 Me. Age ₩ 2002 ₩ 2001 19 APR-02 JUN-02 AUG-02 OCT-02 DEC-02 FEB-03 APR-03 MAY-02 JUL-02 SEP-02 NOV-02 JAN-03 MAR-03 JAN FEB MAR APR MAY JUN JUL AUG SEP OCT NOV DEC Current 1 Mo Ago Cal 03% 23.59 20.95 Cal Oli 23.12 20.9 Crude Oil Price Futures - Next 13 mos. Powder River Basin Coal - Monthly Avg. Prices 30 Current TO COME UNDER DEVELOPMENT 10 APR-02 JUN-02 AUG-02 OCT-02 DEC-02 FEB-03 APR-03 MAY-02 JUL-02 SEP-02 NOV-02 JAN-03 MAR-03

#### FPLE/EMT Daily Management Report Fuel Prices - Historical and Futures Activity Date: 3/7/2002 Current Month Natural Gas Prices - Past 20 days Natural Gas Historical Trends - Avg. Monthly Prices ♣ 2007 ★ 2001 1.60 1.00 FEB-16 FEB-20 FEB-24 FEB-28 MAR-04 FEB-18 FEB-22 FEB-26 MAR-02 MAR-06 JAN FEB MAR APR MAY JUN JUL AUG SEP OCT NOV DEC Crude Oil Historical Trends - Monthly Avg. Prices **Current Month Crude Oil Prices - Past 20 days** 35 30 27 28 24 21 - 2002 -±- 2001 21 18 FEB-16 FEB-20 FEB-24 FEB-28 MAR-04 0 JAN FEB MAR APR MAY JUN JUL AUG SEP OCT NOV DEC FEB-18 FEB-22 FEB-26 MAR-02 MAR-06 Current 1 Mo Ago 2.9 3.01 Natural Gas Price Futures - Next 13 mos. 40 35 30 25 ₩ 2002 A 2001 20 15 0 L APR-02 JUN-02 AUG-02 OCT-02 DEC-02 FEB-03 APR-03 MAY-02 JUL-02 SEP-02 NOV-02 JAN-03 MAR-03 JAN FEB MAR APR MAY JUN JUL AUG SEP OCT NOV DEC Current 1 Mo. Acc 20.57 200 22.91 22.5 20.54 Crude Oil Price Futures - Next 13 mos. Powder River Basin Coal - Monthly Avg. Prices SE Current TO COME UNDER DEVELOPMENT APR-02 JUN-02 AUG-02 OCT-02 DEC-02 FEB-03 APR-03 MAY-02 JUL-02 SEP-02 NOV-02 JAN-03 MAR-03

#### FPLE/EMT Daily Management Report Report Date: 2/20/2002 Fuel Prices - Historical and Futures Activity Date. 2/19/2002 Current Month Natural Gas Prices - Past 20 days Natural Gas Historical Trends - Avg. Monthly Prices 10 ₽ 2002 ± 2001 JAN-31 FEB-04 FEB-08 FEB-12 FEB-16 JAM FER MAR APR MAY JUN JUL AUG SEP OCT NOV DEC FEB-02 FEB-06 FEB-10 FEB-14 FEB-18 Current Month Crude Oil Prices - Past 20 days Crude Oil Historical Trends - Monthly Avg. Prices 35 28 21 ₩ 2002 ★ 2001 14 JAN-31 FEB-04 FEB-08 FEB-12 FEB-16 JAN FEB MAR APR MAY JUN JUL AUG SEP OCT NOV DEC FEB-02 FEB-06 FEB-10 FEB-14 FEB-18 ∂Yeer € Current 1 Mo Ag Cal 933 3.12 Cal 04.5 Natural Gas Price Futures - Next 13 mos. Central Appalachian Coal - Monthly Avg. Prices 45 48 3 30 26 20 15 ∰ Current ≜-1 Mo. Age ₩ 2002 ₩ 2001 MAR-02 MAY-02 JUL-02 SEP-02 NOV-02 JAN-03 MAR-03 JAN FEB MAR APR MAY JUN JUL AUG SEP OCT NOV DEC APR-02 JUN-02 AUG-02 OCT-02 DEC-02 FEB-03 Cal 03 2 21.02 20.17

#### FPLE/EMT Daily Management Report Report Date: 2/18/2002 Fuel Prices - Historical and Futures Activity Date: 2/15/2002 Current Month Natural Gas Prices - Past 20 days Natural Gas Historical Trends - Avg. Monthly Prices 10 ₩ 2002 ₩ 2001 FEB-02 FEB-06 FEB-10 FEB-14 JAN-29 JAN FEB MAR APR MAY JUN JUL AUG SEP OCT NOV DEC JAN-31 FEB-04 FEB-08 FEB-12 FEB-16 Current Month Crude Oil Prices - Past 20 days Crude Oil Historical Trends - Monthly Avg. Prices 35 30 28 25 21 14 JAN-29 FEB-02 FEB-06 FEB-10 FEB-14 JAN FEB MAR APR MAY JUN JUL AUG SEP OCT NOV DEC JAN-31 FEB-04 FEB-08 FEB-12 FEB-16 Current 1 Ma Ago 2.96 3.04 Central Appalachian Coal - Monthly Avg. Prices Natural Gas Price Futures - Next 13 mos. 35 30 25 20 ₩ 2002 ★ 2001 10 MAR-02 MAY-02 JUL-02 SEP-02 NOV-02 JAN-03 MAR-03 APR-02 JUN-02 AUG-02 OCT-02 DEC-02 FEB-03 JAN FEB MAR APR MAY JUN JUL AUG SEP OCT NOV DEC Current 1 Mo. Apo 21.35 20.11 20.41 Crude Oil Price Futures - Next 13 mos. Powder River Basin Coal - Monthly Avg. Prices TO COME 20 **UNDER DEVELOPMENT** 10 MAR-02 MAY-02 JUL-02 SEP-02 NOV-02 JAN-03 MAR-03 APR-02 JUN-02 AUG-02 OCT-02 DEC-02 FEB-03

#### FPL/EMT Daily Management Report Report Date. 2/11/2002 Fuel Prices - Historical and Futures Activity Date. 2/8/2002 Natural Gas Historical Trends - Avg. Monthly Prices **Current Month Natural Gas Prices** 8 **● 2002** ★ 2001 06 07 80 09 10 03 04 05 02 JAN FEB MAR APR MAY JUN JUL AUG SEP OCT NOV DEC Crude Oil Historical Trends - Monthly Avg. Prices **Current Month Crude Oil Prices** 35 35 30 28 25 21 ₩- 2002 ★- 2001 20 14 15 10 01 02 03 04 05 06 07 80 09 10 JAN FEB MAR APR MAY JUN JUL AUG SEP OCT NOV DEC Treef Current 1 Mo Ago CH 03 \* 2.96 3.05 3.05 Central Appalachian Coal - Monthly Avg. Prices Natural Gas Price Futures - Next 13 mos. 40 35 30 25 20 15 ∰ Current ± 1 Ma. Age ₩ 2002 ▲ 2001 0 L MAR-02 MAY-02 JUL-02 SEP-02 NOV-02 JAN-03 MAR-03 APR-02 JUN-02 AUG-02 OCT-02 DEC-02 FEB-03 JAN FEB MAR APR MAY JUN JUL AUG SEP OCT NOV DEC Year Current 1 Mo Ago Cal 03 20.95 21.33 21.28 Crude Oil Price Futures - Next 13 mos. Powder River Basin Coal - Monthly Avg. Prices 30 26 El Current TO COME 20 **UNDER DEVELOPMENT** 15 10 MAR-92 MAY-92 JUL-92 SEP-92 NOV-02 JAN-93 MAR-93 APR-92 JUN-92 AUG-92 OCT-92 DEC-92 FEB-93

### FPLE/EMT Daily Management Report Report Date: 2/1/2002 Fuel Prices - Historical and Futures Activity Date: 1/31/2002 Natural Gas Historical Trends - Avg. Monthly Prices **Current Month Natural Gas Prices** 10 8 ∰ 2002 ≜ 2001 JAN FEB MAR APR MAY JUN JUL AUG SEP OCT NOV DEC 01 03 05 07 09 11 13 15 17 19 21 23 25 27 29 31 02 04 06 08 10 12 14 16 18 20 22 24 26 28 30 **Current Month Crude Oil Prices** Crude Oil Historical Trends - Monthly Avg. Prices 35 30 28 25 21 ₩ 2002 •A· 2001 20 14 JAN FEB MAR APR MAY JUN JUL AUG SEP OCT NOV DEC 01 03 05 07 09 11 13 15 17 19 21 23 25 27 29 31 02 04 06 08 10 12 14 16 18 20 22 24 26 28 30 Cid 03% 2.92 3.13 CH DI 3.01 3.18 **Natural Gas Price Futures** Current 1-1-1-1 MAR-02 MAY-02 JUL-02 SEP-02 NOV-02 JAN-03 APR-02 JUN-02 AUG-02 OCT-02 DEC-02 FEB-03 Year Current 1 Mc Ago Cm 03 20.77 21.54 Cal O4% 20.96 21.44 **Crude Oil Price Futures** 35 30 26 SE Current ≜ 1 Ma. Age 20 15 MAR-02 MAY-02 JUL-02 SEP-02 NOV-02 JAN-03 APR-02 JUN-02 AUG-02 OCT-02 DEC-02 FEB-03

#### FPLE/EMT **Daily Management Report** Fuel Prices - Historical and Futures Report Date, 1/7/2002 御部 Current 1 Mo Ago 3 07 3 21 3 12 Natural Gas Price Futures Natural Gas Historical Trends - Avg Monthly Prices 10.00 9 00 8 00 7.00 6.00 5.00 4.00 3.00 7.00 ■ Gurrent ≜ 1 No Age 02 APR-02 JUN-02 AUG-02 OCT-07 DEC-02 FEB-03 MAR-02 MAY-02 JUL-02 SEP-02 NOV-02 JAN-03 JAN FEB MAR APR MAY JUN JUL AUG SEP OCT NOV DEC 1 Mo Ago 20 96 21.21 **Crude Oil Price Futures** Crude Oil Historical Trends - Monthly Avg. Prices 30.00 25.00 25 20.00 **⊞** Current ▲ 1 Me, Age ● 2002 ▲ 2001 20 15.00 10.00 10 5.00 0.00 FEB-02 APR-42 JUN-02 AUG-02 OCT-02 DEC-02 FEB-03 MAR-02 MAY-02 JUL-02 SEP-02 NOV-02 JAN-03 JAN FEB MAR APR MAY JUN JUL AUG SEP OCT HOV DEC