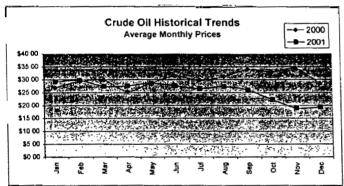

#### FPLE/EMT **Daily Management Report** Report Date 3/22/2002 Fuel Prices - Historical and Futures Activity Date, 3/21/2002 Current Month Natural Gas Prices - Past 20 days Natural Gas Historical Trends - Avg. Monthly Prices 4.00 10 3.40 8 2.80 6 **8** 2002 ▲ 2001 2.20 1.60 1.00 L MAR-02 MAR-06 MAR-10 MAR-14 MAR-18 MAR-04 MAR-08 MAR-12 MAR-16 MAR-20 JAN FEB MAR APR MAY JUN JUL AUG SEP OCT NOV DEC Current Month Crude Oil Prices - Past 20 days Crude Oil Historical Trends - Monthly Avg. Prices 35 28 27 14 18 MAR-02 MAR-06 MAR-10 MAR-14 MAR-18 JAN FEB MAR APR MAY JUN JUL AUG SEP OCT NOV DEC MAR-04 MAR-08 MAR-12 MAR-16 MAR-20 Year Current 1 Mo, Ago Cal 03 3.17 Central Appalachian Coal - Monthly Avg. Prices Natural Gas Price Futures - Next 13 mos. ● 2002 ▲ 2001 10 0 APR-02 JUN-02 AUG-02 OCT-02 DEC-02 FEB-03 APR-03 MAY-02 JUL-02 SEP-02 NOV-02 JAN-03 MAR-03 JAN FEB MAR APR MAY JUN JUL AUG SEP OCT NOV DEC Current h Mo Apo 23 88 Cal 03 20.97 23 16 Crude Oil Price Futures - Next 13 mos. Powder River Basin Coal - Monthly Avg. Prices 30 25 TO COME 20 **UNDER DEVELOPMENT** 15 APR-02 JUN-02 AUG-02 OCT-02 DEC-02 FEB-03 APR-03 MAY-02 JUL-02 SEP-02 NOV-02 JAN-03 MAR-03