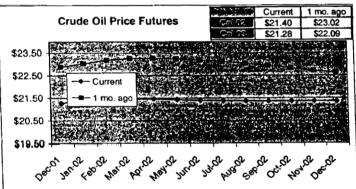

#### FPL/EMT Daily Management Report Report Date. 2/11/2002 Fuel Prices - Historical and Futures Activity Date. 2/8/2002 Natural Gas Historical Trends - Avg. Monthly Prices **Current Month Natural Gas Prices** 8 **● 2002** ★ 2001 06 07 80 09 10 03 04 05 02 JAN FEB MAR APR MAY JUN JUL AUG SEP OCT NOV DEC Crude Oil Historical Trends - Monthly Avg. Prices **Current Month Crude Oil Prices** 35 35 30 28 25 21 ₩- 2002 ★- 2001 20 14 15 10 01 02 03 04 05 06 07 80 09 10 JAN FEB MAR APR MAY JUN JUL AUG SEP OCT NOV DEC Treef Current 1 Mo Ago CH 03 \* 2.96 3.05 3.05 Central Appalachian Coal - Monthly Avg. Prices Natural Gas Price Futures - Next 13 mos. 40 35 30 25 20 15 ∰ Current ± 1 Ma. Age ₩ 2002 ▲ 2001 0 L MAR-02 MAY-02 JUL-02 SEP-02 NOV-02 JAN-03 MAR-03 APR-02 JUN-02 AUG-02 OCT-02 DEC-02 FEB-03 JAN FEB MAR APR MAY JUN JUL AUG SEP OCT NOV DEC Year Current 1 Mo Ago Cal 03 20.95 21.33 21.28 Crude Oil Price Futures - Next 13 mos. Powder River Basin Coal - Monthly Avg. Prices 30 26 El Current TO COME 20 **UNDER DEVELOPMENT** 15 10 MAR-92 MAY-92 JUL-92 SEP-92 NOV-02 JAN-93 MAR-93 APR-92 JUN-92 AUG-92 OCT-92 DEC-92 FEB-93