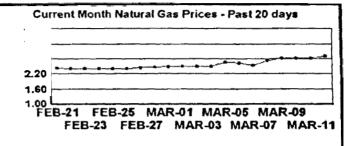

# FPLE/EMT Daily Management Report Fuel Prices - Historical and Futures Report Date. 3/29/2002 Activity Date. 3/28/2002 Natural Gas Historical Trends - Avg. Monthly Prices Current Month Natural Gas Prices - Past 20 days