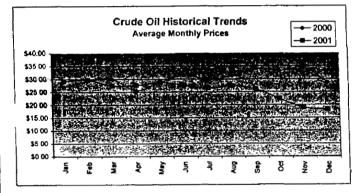

#### FPLE/EMT **Daily Management Report** Report Date 3/22/2002 Fuel Prices - Historical and Futures Activity Date, 3/21/2002 Current Month Natural Gas Prices - Past 20 days Natural Gas Historical Trends - Avg. Monthly Prices 4.00 10 3.40 8 2.80 6 **8** 2002 ▲ 2001 2.20 1.60 1.00 L MAR-02 MAR-06 MAR-10 MAR-14 MAR-18 MAR-04 MAR-08 MAR-12 MAR-16 MAR-20 JAN FEB MAR APR MAY JUN JUL AUG SEP OCT NOV DEC Current Month Crude Oil Prices - Past 20 days Crude Oil Historical Trends - Monthly Avg. Prices 35 28 27 14 18 MAR-02 MAR-06 MAR-10 MAR-14 MAR-18 JAN FEB MAR APR MAY JUN JUL AUG SEP OCT NOV DEC MAR-04 MAR-08 MAR-12 MAR-16 MAR-20 Year Current 1 Mo, Ago Cal 03 3.17 Central Appalachian Coal - Monthly Avg. Prices Natural Gas Price Futures - Next 13 mos. ● 2002 ▲ 2001 10 0 APR-02 JUN-02 AUG-02 OCT-02 DEC-02 FEB-03 APR-03 MAY-02 JUL-02 SEP-02 NOV-02 JAN-03 MAR-03 JAN FEB MAR APR MAY JUN JUL AUG SEP OCT NOV DEC Current h Mo Apo 23 88 Cal 03 20.97 23 16 Crude Oil Price Futures - Next 13 mos. Powder River Basin Coal - Monthly Avg. Prices 30 25 TO COME 20 **UNDER DEVELOPMENT** 15 APR-02 JUN-02 AUG-02 OCT-02 DEC-02 FEB-03 APR-03 MAY-02 JUL-02 SEP-02 NOV-02 JAN-03 MAR-03