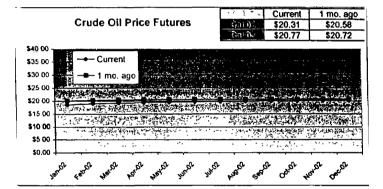

#### FPLE/EMT **Daily Management Report** Fuel Prices - Historical and Futures Report Date, 1/7/2002 御部 Current 1 Mo Ago 3 07 3 21 3 12 Natural Gas Price Futures Natural Gas Historical Trends - Avg Monthly Prices 10.00 9 00 8 00 7.00 6.00 5.00 4.00 3.00 7.00 ■ Gurrent ≜ 1 No Age 02 APR-02 JUN-02 AUG-02 OCT-07 DEC-02 FEB-03 MAR-02 MAY-02 JUL-02 SEP-02 NOV-02 JAN-03 JAN FEB MAR APR MAY JUN JUL AUG SEP OCT NOV DEC 1 Mo Ago 20 96 21.21 **Crude Oil Price Futures** Crude Oil Historical Trends - Monthly Avg. Prices 30.00 25.00 25 20.00 **⊞** Current ▲ 1 Me, Age ● 2002 ▲ 2001 20 15.00 10.00 10 5.00 0.00 FEB-02 APR-42 JUN-02 AUG-02 OCT-02 DEC-02 FEB-03 MAR-02 MAY-02 JUL-02 SEP-02 NOV-02 JAN-03 JAN FEB MAR APR MAY JUN JUL AUG SEP OCT HOV DEC