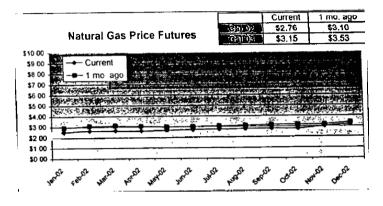

#### FPLE/EMT **Daily Management Report** Fuel Prices - Historical and Futures Report Date, 1/7/2002 御部 Current 1 Mo Ago 3 07 3 21 3 12 Natural Gas Price Futures Natural Gas Historical Trends - Avg Monthly Prices 10.00 9 00 8 00 7.00 6.00 5.00 4.00 3.00 7.00 ■ Gurrent ≜ 1 No Age 02 APR-02 JUN-02 AUG-02 OCT-07 DEC-02 FEB-03 MAR-02 MAY-02 JUL-02 SEP-02 NOV-02 JAN-03 JAN FEB MAR APR MAY JUN JUL AUG SEP OCT NOV DEC 1 Mo Ago 20 96 21.21 **Crude Oil Price Futures** Crude Oil Historical Trends - Monthly Avg. Prices 30.00 25.00 25 20.00 **⊞** Current ▲ 1 Me, Age ● 2002 ▲ 2001 20 15.00 10.00 10 5.00 0.00 FEB-02 APR-42 JUN-02 AUG-02 OCT-02 DEC-02 FEB-03 MAR-02 MAY-02 JUL-02 SEP-02 NOV-02 JAN-03 JAN FEB MAR APR MAY JUN JUL AUG SEP OCT HOV DEC