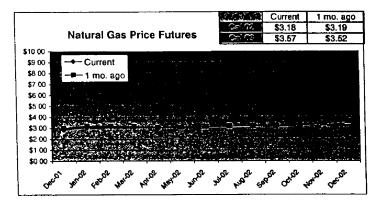

# FPLE/EMT Daily Management Report Fuel Prices - Historical and Futures Report Date. 3/29/2002 Activity Date. 3/28/2002 Natural Gas Historical Trends - Avg. Monthly Prices Current Month Natural Gas Prices - Past 20 days

#### FPLE/EMT **Daily Management Report** Report Date 3/22/2002 Fuel Prices - Historical and Futures Activity Date, 3/21/2002 Current Month Natural Gas Prices - Past 20 days Natural Gas Historical Trends - Avg. Monthly Prices 4.00 10 3.40 8 2.80 6 **8** 2002 ▲ 2001 2.20 1.60 1.00 L MAR-02 MAR-06 MAR-10 MAR-14 MAR-18 MAR-04 MAR-08 MAR-12 MAR-16 MAR-20 JAN FEB MAR APR MAY JUN JUL AUG SEP OCT NOV DEC Current Month Crude Oil Prices - Past 20 days Crude Oil Historical Trends - Monthly Avg. Prices 35 28 27 14 18 MAR-02 MAR-06 MAR-10 MAR-14 MAR-18 JAN FEB MAR APR MAY JUN JUL AUG SEP OCT NOV DEC MAR-04 MAR-08 MAR-12 MAR-16 MAR-20 Year Current 1 Mo, Ago Cal 03 3.17 Central Appalachian Coal - Monthly Avg. Prices Natural Gas Price Futures - Next 13 mos. ● 2002 ▲ 2001 10 0 APR-02 JUN-02 AUG-02 OCT-02 DEC-02 FEB-03 APR-03 MAY-02 JUL-02 SEP-02 NOV-02 JAN-03 MAR-03 JAN FEB MAR APR MAY JUN JUL AUG SEP OCT NOV DEC Current h Mo Apo 23 88 Cal 03 20.97 23 16 Crude Oil Price Futures - Next 13 mos. Powder River Basin Coal - Monthly Avg. Prices 30 25 TO COME 20 **UNDER DEVELOPMENT** 15 APR-02 JUN-02 AUG-02 OCT-02 DEC-02 FEB-03 APR-03 MAY-02 JUL-02 SEP-02 NOV-02 JAN-03 MAR-03

#### FPLE/EMT Daily Management Report Report Date: 3/21/2002 Fuel Prices - Historical and Futures Activity Date. 3/20/2002 Current Month Natural Gas Prices - Past 20 days Natural Gas Historical Trends - Avg. Monthly Prices 4.00 10 3.40 2.80 2.20 1.60 MAR-01 MAR-05 MAR-09 MAR-13 MAR-17 MAR-03 MAR-07 MAR-11 MAR-15 MAR-19 JAN FEB MAR APR MAY JUN JUL AUG SEP OCT NOV DEC Current Month Crude Oil Prices - Past 20 days Crude Oil Historical Trends - Monthly Avg. Prices 30 35 21 14 18 7 MAR-01 MAR-05 MAR-09 MAR-13 MAR-17 0 JAN FEB MAR APR MAY JUN JUL AUG SEP OCT NOV DEC MAR-03 MAR-07 MAR-11 MAR-15 MAR-19 Cal 03 Cal 04 Natural Gas Price Futures - Next 13 mos. Central Appalachian Coal - Monthly Avg. Prices 40 35 ● 2002 ▲ 2001 0 APR-02 JUN-02 AUG-02 OCT-02 DEC-02 FEB-03 APR-03 MAY-02 JUL-02 SEP-03 NOV-02 JAN-03 MAR-03 JAN FEB MAR APR MAY JUN JUL AUG SEP OCT NOV DEC 23 33 20.68 Cal 03 Cal D4 22.61 Crude Oil Price Futures - Next 13 mos. Powder River Basin Coal - Monthly Avg. Prices 30 25 TO COME 20 UNDER DEVELOPMENT 15 10 APR-02 JUN-02 AUG-02 OCT-02 DEC-02 FEB-03 APR-03 MAY-02 JUL-02 SEP-02 NOV-02 JAN-03 MAR-03

### FPLE/EMT **Daily Management Report** Report Date, 3/20/2002 Fuel Prices - Historical and Futures Activity Date: 3/19/2002 Current Month Natural Gas Prices - Past 20 days Natural Gas Historical Trends - Avg. Monthly Prices 4.00 3.40 ● 2002 ▲ 2001 2.20 1.60 FEB-28 MAR-04 MAR-08 MAR-12 MAR-16 MAR-02 MAR-06 MAR-10 MAR-14 MAR-18 JAN FEB MAR APR MAY JUN JUL AUG SEP OCT NOV DEC Current Month Crude Oil Prices - Past 20 days Crude Oil Historical Trends - Monthly Avg. Prices 30 27 24 21 14 18 FEB-28 MAR-04 MAR-08 MAR-12 MAR-16 JAN FEB MAR APR MAY JUN JUL AUG SEP OCT NOV DEC MAR-02 MAR-06 MAR-10 MAR-14 MAR-18 Cal 03 3.67 3.12 Natural Gas Price Futures - Next 13 mos. Central Appalachian Coal - Monthly Avg. Prices → 2002 → 2001 APR-02 JUN-02 AUG-02 OCT-02 DEC-02 FEB-03 APR-03 MAY-02 JUL-02 SEP-02 NOV-02 JAN-03 MAR-03 JAN FEB MAR APR MAY JUN JUL AUG SEP OCT NOV DEC Cal D3 22 81 Crude Oil Price Futures - Next 13 mos. Powder River Basin Coal - Monthly Avg. Prices 35 30 25 TO COME UNDER DEVELOPMENT 10 L APR-02 JUN-02 AUG-02 OCT-02 DEC-02 FEB-03 APR-03 MAY-02 JUL-02 SEP-02 NOV-02 JAN-03 MAR-03

### FPLE/EMT **Daily Management Report** Report Date: 3/19/2002 Fuel Prices - Historical and Futures Activity Date 3/18/2002 Current Month Natural Gas Prices - Past 20 days Natural Gas Historical Trends - Avg. Monthly Prices 4.00 3.40 2.80 2.20 1.60 FEB-27 MAR-03 MAR-07 MAR-11 MAR-15 JAN FEB MAR APR MAY JUN JUL AUG SEP OCT NOV DEC MAR-01 MAR-05 MAR-09 MAR-13 MAR-17 Crude Oil Historical Trends - Monthly Avg. Prices **Current Month Crude Oil Prices - Past 20 days** 35 30 27 28 24 21 21 14 FEB-27 MAR-03 MAR-07 MAR-11 MAR-15 JAN FEB MAR APR MAY JUN JUL AUG SEP OCT NOV DEC MAR-01 MAR-05 MAR-09 MAR-13 MAR-17 Year Current 1 Mo Ago Natural Gas Price Futures - Next 13 mos. Central Appalachian Coal - Monthly Avg. Prices ⊕ Current ▲ 1 Mo Age ● 2002 ▲ 2001 10 APR-02 JUN-02 AUG-02 OCT-02 DEC-02 FEB-03 APR-03 MAY-02 JUL-02 SEP-02 NOV-02 JAN-03 MAR-03 JAN FEB MAR APR MAY JUN JUL AUG SEP OCT NOV DEC Current 1 Mo Apo Cal 03 23 61 21.35 Cal 04 Crude Oil Price Futures - Next 13 mos. Powder River Basin Coal - Monthly Avg. Prices TO COME UNDER DEVELOPMENT 16 APR-02 JUN-02 AUG-02 OCT-02 DEC-02 FEB-03 APR-03

#### FPLE/EMT Daily Management Report Report Date: 3/12/2002 Fuel Prices - Historical and Futures Activity Date: 3/11/2002 Current Month Natural Gas Prices - Past 20 days Natural Gas Historical Trends - Avg. Monthly Prices 4.00 10 3.40 8 2.80 **8** 2002 **±** 2001 2.20 1.60 1.00 L FEB-20 FEB-24 FEB-28 MAR-04 MAR-08 FEB-22 FEB-26 MAR-02 MAR-06 MAR-10 JAN FEB MAR APR MAY JUN JUL AUG SEP OCT NOV DEC Current Month Crude Oil Prices - Past 20 days Crude Oil Historical Trends - Monthly Avg. Prices 35 30 27 28 24 21 21 FEB-20 FEB-24 FEB-28 MAR-04 MAR-08 0 JAN FEB MAR APR MAY JUN JUL AUG SEP OCT NOV DEC FEB-22 FEB-26 MAR-02 MAR-06 MAR-10 Current 1 Mo Apo Natural Gas Price Futures - Next 13 mos Central Appalachian Coal - Monthly Avg. Prices 50 45 40 35 36 25 20 15 B Currerd ▲ 1 Me. Age ₩ 2002 ₩ 2001 19 APR-02 JUN-02 AUG-02 OCT-02 DEC-02 FEB-03 APR-03 MAY-02 JUL-02 SEP-02 NOV-02 JAN-03 MAR-03 JAN FEB MAR APR MAY JUN JUL AUG SEP OCT NOV DEC Current 1 Mo Ago Cal 03% 23.59 20.95 Cal Oli 23.12 20.9 Crude Oil Price Futures - Next 13 mos. Powder River Basin Coal - Monthly Avg. Prices 30 Current TO COME UNDER DEVELOPMENT 10 APR-02 JUN-02 AUG-02 OCT-02 DEC-02 FEB-03 APR-03 MAY-02 JUL-02 SEP-02 NOV-02 JAN-03 MAR-03

#### FPLE/EMT Daily Management Report Fuel Prices - Historical and Futures Activity Date: 3/7/2002 Current Month Natural Gas Prices - Past 20 days Natural Gas Historical Trends - Avg. Monthly Prices ♣ 2007 ★ 2001 1.60 1.00 FEB-16 FEB-20 FEB-24 FEB-28 MAR-04 FEB-18 FEB-22 FEB-26 MAR-02 MAR-06 JAN FEB MAR APR MAY JUN JUL AUG SEP OCT NOV DEC Crude Oil Historical Trends - Monthly Avg. Prices **Current Month Crude Oil Prices - Past 20 days** 35 30 27 28 24 21 - 2002 -±- 2001 21 18 FEB-16 FEB-20 FEB-24 FEB-28 MAR-04 0 JAN FEB MAR APR MAY JUN JUL AUG SEP OCT NOV DEC FEB-18 FEB-22 FEB-26 MAR-02 MAR-06 Current 1 Mo Ago 2.9 3.01 Natural Gas Price Futures - Next 13 mos. 40 35 30 25 ₩ 2002 A 2001 20 15 0 L APR-02 JUN-02 AUG-02 OCT-02 DEC-02 FEB-03 APR-03 MAY-02 JUL-02 SEP-02 NOV-02 JAN-03 MAR-03 JAN FEB MAR APR MAY JUN JUL AUG SEP OCT NOV DEC Current 1 Mo. Acc 20.57 200 22.91 22.5 20.54 Crude Oil Price Futures - Next 13 mos. Powder River Basin Coal - Monthly Avg. Prices SE Current TO COME UNDER DEVELOPMENT APR-02 JUN-02 AUG-02 OCT-02 DEC-02 FEB-03 APR-03 MAY-02 JUL-02 SEP-02 NOV-02 JAN-03 MAR-03

#### FPLE/EMT Daily Management Report Fuel Prices - Historical and Futures Report Date: 3/4/2002 Activity Date: 3/1/2002 Natural Gas Historical Trends - Avg. Monthly Prices Current Month Natural Gas Prices - Past 20 days 4.00 3.40 2.80 **● 2002 ★ 2001** 2.20 1.60 FI B-12 FEB-16 FEB-20 FEB-24 FEB-28 JAN FEB MAR APR MAY JUN JUL AUG SEP OCT NOV DEC FEB-14 FEB-18 FEB-22 FEB-26 MAR-02 Crude Oil Historical Trends - Monthly Avg. Prices Current Month Crude Oil Prices - Past 20 days 35 28 21 ₩ 2002 ★ 2001 14 18 7 FEB-12 FEB-16 FEB-20 FEB-24 FEB-28 JAN FEB MAR APR MAY JUN JUL AUG SEP OCT NOV DEC FEB-14 FEB-18 FEB-22 FEB-26 MAR-02

#### FPLE/EMT Daily Management Report (1986) Report Date: 2/27/2002 Fuel Prices - Historical and Futures Activity Date, 2/26/2002 Current Month Natural Gas Prices - Past 20 days Natural Gas Historical Trends - Avg. Monthly Prices 3.40 8 2.80 2.20 1.60 1.00 FEB-07 FEB-11 FEB-15 FEB-19 FEB-23 JAN FER MAR APR MAY JUN JUL AUG SEP OCT NOV DEC FEB-09 FEB-13 FEB-17 FEB-21 FEB-25 Crude Oil Historical Trends - Monthly Avg. Prices 30 35

# FPLE/EMT Daily Management Report

**Fuel Prices - Historical and Futures** 

Report Date: 2/26/2002 Activity Date: 2/25/2002

Powder River Basin Coal - Monthly Avg. Prices

TO COME

UNDER DEVELOPMENT

# FPLE/EMT Daily Management Report Fuel Prices - Historical and Futures Report Date: 2/22/2002 Activity Date: 2/21/2002

Powder River Basin Coal - Monthly Avg. Prices

TO COME

UNDER DEVELOPMENT

#### FPLE/EMT Daily Management Report Report Date: 2/20/2002 Fuel Prices - Historical and Futures Activity Date. 2/19/2002 Current Month Natural Gas Prices - Past 20 days Natural Gas Historical Trends - Avg. Monthly Prices 10 ₽ 2002 ± 2001 JAN-31 FEB-04 FEB-08 FEB-12 FEB-16 JAM FER MAR APR MAY JUN JUL AUG SEP OCT NOV DEC FEB-02 FEB-06 FEB-10 FEB-14 FEB-18 Current Month Crude Oil Prices - Past 20 days Crude Oil Historical Trends - Monthly Avg. Prices 35 28 21 ₩ 2002 ★ 2001 14 JAN-31 FEB-04 FEB-08 FEB-12 FEB-16 JAN FEB MAR APR MAY JUN JUL AUG SEP OCT NOV DEC FEB-02 FEB-06 FEB-10 FEB-14 FEB-18 ∂Yeer € Current 1 Mo Ag Cal 933 3.12 Cal 04.5 Natural Gas Price Futures - Next 13 mos. Central Appalachian Coal - Monthly Avg. Prices 45 48 3 30 26 20 15 ∰ Current ≜-1 Mo. Age ₩ 2002 ₩ 2001 MAR-02 MAY-02 JUL-02 SEP-02 NOV-02 JAN-03 MAR-03 JAN FEB MAR APR MAY JUN JUL AUG SEP OCT NOV DEC APR-02 JUN-02 AUG-02 OCT-02 DEC-02 FEB-03 Cal 03 2 21.02 20.17

#### FPLE/EMT Daily Management Report Report Date: 2/18/2002 Fuel Prices - Historical and Futures Activity Date: 2/15/2002 Current Month Natural Gas Prices - Past 20 days Natural Gas Historical Trends - Avg. Monthly Prices 10 ₩ 2002 ₩ 2001 FEB-02 FEB-06 FEB-10 FEB-14 JAN-29 JAN FEB MAR APR MAY JUN JUL AUG SEP OCT NOV DEC JAN-31 FEB-04 FEB-08 FEB-12 FEB-16 Current Month Crude Oil Prices - Past 20 days Crude Oil Historical Trends - Monthly Avg. Prices 35 30 28 25 21 14 JAN-29 FEB-02 FEB-06 FEB-10 FEB-14 JAN FEB MAR APR MAY JUN JUL AUG SEP OCT NOV DEC JAN-31 FEB-04 FEB-08 FEB-12 FEB-16 Current 1 Ma Ago 2.96 3.04 Central Appalachian Coal - Monthly Avg. Prices Natural Gas Price Futures - Next 13 mos. 35 30 25 20 ₩ 2002 ★ 2001 10 MAR-02 MAY-02 JUL-02 SEP-02 NOV-02 JAN-03 MAR-03 APR-02 JUN-02 AUG-02 OCT-02 DEC-02 FEB-03 JAN FEB MAR APR MAY JUN JUL AUG SEP OCT NOV DEC Current 1 Mo. Apo 21.35 20.11 20.41 Crude Oil Price Futures - Next 13 mos. Powder River Basin Coal - Monthly Avg. Prices TO COME 20 **UNDER DEVELOPMENT** 10 MAR-02 MAY-02 JUL-02 SEP-02 NOV-02 JAN-03 MAR-03 APR-02 JUN-02 AUG-02 OCT-02 DEC-02 FEB-03

# FPLE/EMT Daily Management:Report Report Date: 2/15/2002 Activity Date: 2/14/2002 Natural Gas Historical Trends - Avg. Monthly Prices Current Month Natural Gas Prices - Past 20 days

Powder River Basin Coal - Monthly Avg. Prices

#### FPL/EMT Daily Management Report Report Date. 2/11/2002 Fuel Prices - Historical and Futures Activity Date. 2/8/2002 Natural Gas Historical Trends - Avg. Monthly Prices **Current Month Natural Gas Prices** 8 **● 2002** ★ 2001 06 07 80 09 10 03 04 05 02 JAN FEB MAR APR MAY JUN JUL AUG SEP OCT NOV DEC Crude Oil Historical Trends - Monthly Avg. Prices **Current Month Crude Oil Prices** 35 35 30 28 25 21 ₩- 2002 ★- 2001 20 14 15 10 01 02 03 04 05 06 07 80 09 10 JAN FEB MAR APR MAY JUN JUL AUG SEP OCT NOV DEC Treef Current 1 Mo Ago CH 03 \* 2.96 3.05 3.05 Central Appalachian Coal - Monthly Avg. Prices Natural Gas Price Futures - Next 13 mos. 40 35 30 25 20 15 ∰ Current ± 1 Ma. Age ₩ 2002 ▲ 2001 0 L MAR-02 MAY-02 JUL-02 SEP-02 NOV-02 JAN-03 MAR-03 APR-02 JUN-02 AUG-02 OCT-02 DEC-02 FEB-03 JAN FEB MAR APR MAY JUN JUL AUG SEP OCT NOV DEC Year Current 1 Mo Ago Cal 03 20.95 21.33 21.28 Crude Oil Price Futures - Next 13 mos. Powder River Basin Coal - Monthly Avg. Prices 30 26 El Current TO COME 20 **UNDER DEVELOPMENT** 15 10 MAR-92 MAY-92 JUL-92 SEP-92 NOV-02 JAN-93 MAR-93 APR-92 JUN-92 AUG-92 OCT-92 DEC-92 FEB-93

### FPLE/EMT Daily Management Report Report Date: 2/1/2002 Fuel Prices - Historical and Futures Activity Date: 1/31/2002 Natural Gas Historical Trends - Avg. Monthly Prices **Current Month Natural Gas Prices** 10 8 ∰ 2002 ≜ 2001 JAN FEB MAR APR MAY JUN JUL AUG SEP OCT NOV DEC 01 03 05 07 09 11 13 15 17 19 21 23 25 27 29 31 02 04 06 08 10 12 14 16 18 20 22 24 26 28 30 **Current Month Crude Oil Prices** Crude Oil Historical Trends - Monthly Avg. Prices 35 30 28 25 21 ₩ 2002 •A· 2001 20 14 JAN FEB MAR APR MAY JUN JUL AUG SEP OCT NOV DEC 01 03 05 07 09 11 13 15 17 19 21 23 25 27 29 31 02 04 06 08 10 12 14 16 18 20 22 24 26 28 30 Cid 03% 2.92 3.13 CH DI 3.01 3.18 **Natural Gas Price Futures** Current 1-1-1-1 MAR-02 MAY-02 JUL-02 SEP-02 NOV-02 JAN-03 APR-02 JUN-02 AUG-02 OCT-02 DEC-02 FEB-03 Year Current 1 Mc Ago Cm 03 20.77 21.54 Cal O4% 20.96 21.44 **Crude Oil Price Futures** 35 30 26 SE Current ≜ 1 Ma. Age 20 15 MAR-02 MAY-02 JUL-02 SEP-02 NOV-02 JAN-03 APR-02 JUN-02 AUG-02 OCT-02 DEC-02 FEB-03

#### FPLE/EMT **Daily Management Report** Fuel Prices - Historical and Futures Report Date, 1/7/2002 御部 Current 1 Mo Ago 3 07 3 21 3 12 Natural Gas Price Futures Natural Gas Historical Trends - Avg Monthly Prices 10.00 9 00 8 00 7.00 6.00 5.00 4.00 3.00 7.00 ■ Gurrent ≜ 1 No Age 02 APR-02 JUN-02 AUG-02 OCT-07 DEC-02 FEB-03 MAR-02 MAY-02 JUL-02 SEP-02 NOV-02 JAN-03 JAN FEB MAR APR MAY JUN JUL AUG SEP OCT NOV DEC 1 Mo Ago 20 96 21.21 **Crude Oil Price Futures** Crude Oil Historical Trends - Monthly Avg. Prices 30.00 25.00 25 20.00 **⊞** Current ▲ 1 Me, Age ● 2002 ▲ 2001 20 15.00 10.00 10 5.00 0.00 FEB-02 APR-42 JUN-02 AUG-02 OCT-02 DEC-02 FEB-03 MAR-02 MAY-02 JUL-02 SEP-02 NOV-02 JAN-03 JAN FEB MAR APR MAY JUN JUL AUG SEP OCT HOV DEC