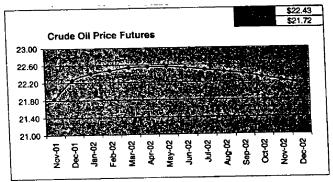

#### FPLE/EMT **Daily Management Report** Report Date 3/22/2002 Fuel Prices - Historical and Futures Activity Date, 3/21/2002 Current Month Natural Gas Prices - Past 20 days Natural Gas Historical Trends - Avg. Monthly Prices 4.00 10 3.40 8 2.80 6 **8** 2002 ▲ 2001 2.20 1.60 1.00 L MAR-02 MAR-06 MAR-10 MAR-14 MAR-18 MAR-04 MAR-08 MAR-12 MAR-16 MAR-20 JAN FEB MAR APR MAY JUN JUL AUG SEP OCT NOV DEC Current Month Crude Oil Prices - Past 20 days Crude Oil Historical Trends - Monthly Avg. Prices 35 28 27 14 18 MAR-02 MAR-06 MAR-10 MAR-14 MAR-18 JAN FEB MAR APR MAY JUN JUL AUG SEP OCT NOV DEC MAR-04 MAR-08 MAR-12 MAR-16 MAR-20 Year Current 1 Mo, Ago Cal 03 3.17 Central Appalachian Coal - Monthly Avg. Prices Natural Gas Price Futures - Next 13 mos. ● 2002 ▲ 2001 10 0 APR-02 JUN-02 AUG-02 OCT-02 DEC-02 FEB-03 APR-03 MAY-02 JUL-02 SEP-02 NOV-02 JAN-03 MAR-03 JAN FEB MAR APR MAY JUN JUL AUG SEP OCT NOV DEC Current h Mo Apo 23 88 Cal 03 20.97 23 16 Crude Oil Price Futures - Next 13 mos. Powder River Basin Coal - Monthly Avg. Prices 30 25 TO COME 20 **UNDER DEVELOPMENT** 15 APR-02 JUN-02 AUG-02 OCT-02 DEC-02 FEB-03 APR-03 MAY-02 JUL-02 SEP-02 NOV-02 JAN-03 MAR-03

#### FPLE/EMT Daily Management Report Report Date: 3/21/2002 Fuel Prices - Historical and Futures Activity Date. 3/20/2002 Current Month Natural Gas Prices - Past 20 days Natural Gas Historical Trends - Avg. Monthly Prices 4.00 10 3.40 2.80 2.20 1.60 MAR-01 MAR-05 MAR-09 MAR-13 MAR-17 MAR-03 MAR-07 MAR-11 MAR-15 MAR-19 JAN FEB MAR APR MAY JUN JUL AUG SEP OCT NOV DEC Current Month Crude Oil Prices - Past 20 days Crude Oil Historical Trends - Monthly Avg. Prices 30 35 21 14 18 7 MAR-01 MAR-05 MAR-09 MAR-13 MAR-17 0 JAN FEB MAR APR MAY JUN JUL AUG SEP OCT NOV DEC MAR-03 MAR-07 MAR-11 MAR-15 MAR-19 Cal 03 Cal 04 Natural Gas Price Futures - Next 13 mos. Central Appalachian Coal - Monthly Avg. Prices 40 35 ● 2002 ▲ 2001 0 APR-02 JUN-02 AUG-02 OCT-02 DEC-02 FEB-03 APR-03 MAY-02 JUL-02 SEP-03 NOV-02 JAN-03 MAR-03 JAN FEB MAR APR MAY JUN JUL AUG SEP OCT NOV DEC 23 33 20.68 Cal 03 Cal D4 22.61 Crude Oil Price Futures - Next 13 mos. Powder River Basin Coal - Monthly Avg. Prices 30 25 TO COME 20 UNDER DEVELOPMENT 15 10 APR-02 JUN-02 AUG-02 OCT-02 DEC-02 FEB-03 APR-03 MAY-02 JUL-02 SEP-02 NOV-02 JAN-03 MAR-03

### FPLE/EMT **Daily Management Report** Report Date, 3/20/2002 Fuel Prices - Historical and Futures Activity Date: 3/19/2002 Current Month Natural Gas Prices - Past 20 days Natural Gas Historical Trends - Avg. Monthly Prices 4.00 3.40 ● 2002 ▲ 2001 2.20 1.60 FEB-28 MAR-04 MAR-08 MAR-12 MAR-16 MAR-02 MAR-06 MAR-10 MAR-14 MAR-18 JAN FEB MAR APR MAY JUN JUL AUG SEP OCT NOV DEC Current Month Crude Oil Prices - Past 20 days Crude Oil Historical Trends - Monthly Avg. Prices 30 27 24 21 14 18 FEB-28 MAR-04 MAR-08 MAR-12 MAR-16 JAN FEB MAR APR MAY JUN JUL AUG SEP OCT NOV DEC MAR-02 MAR-06 MAR-10 MAR-14 MAR-18 Cal 03 3.67 3.12 Natural Gas Price Futures - Next 13 mos. Central Appalachian Coal - Monthly Avg. Prices → 2002 → 2001 APR-02 JUN-02 AUG-02 OCT-02 DEC-02 FEB-03 APR-03 MAY-02 JUL-02 SEP-02 NOV-02 JAN-03 MAR-03 JAN FEB MAR APR MAY JUN JUL AUG SEP OCT NOV DEC Cal D3 22 81 Crude Oil Price Futures - Next 13 mos. Powder River Basin Coal - Monthly Avg. Prices 35 30 25 TO COME UNDER DEVELOPMENT 10 L APR-02 JUN-02 AUG-02 OCT-02 DEC-02 FEB-03 APR-03 MAY-02 JUL-02 SEP-02 NOV-02 JAN-03 MAR-03

### FPLE/EMT **Daily Management Report** Report Date: 3/19/2002 Fuel Prices - Historical and Futures Activity Date 3/18/2002 Current Month Natural Gas Prices - Past 20 days Natural Gas Historical Trends - Avg. Monthly Prices 4.00 3.40 2.80 2.20 1.60 FEB-27 MAR-03 MAR-07 MAR-11 MAR-15 JAN FEB MAR APR MAY JUN JUL AUG SEP OCT NOV DEC MAR-01 MAR-05 MAR-09 MAR-13 MAR-17 Crude Oil Historical Trends - Monthly Avg. Prices **Current Month Crude Oil Prices - Past 20 days** 35 30 27 28 24 21 21 14 FEB-27 MAR-03 MAR-07 MAR-11 MAR-15 JAN FEB MAR APR MAY JUN JUL AUG SEP OCT NOV DEC MAR-01 MAR-05 MAR-09 MAR-13 MAR-17 Year Current 1 Mo Ago Natural Gas Price Futures - Next 13 mos. Central Appalachian Coal - Monthly Avg. Prices ⊕ Current ▲ 1 Mo Age ● 2002 ▲ 2001 10 APR-02 JUN-02 AUG-02 OCT-02 DEC-02 FEB-03 APR-03 MAY-02 JUL-02 SEP-02 NOV-02 JAN-03 MAR-03 JAN FEB MAR APR MAY JUN JUL AUG SEP OCT NOV DEC Current 1 Mo Apo Cal 03 23 61 21.35 Cal 04 Crude Oil Price Futures - Next 13 mos. Powder River Basin Coal - Monthly Avg. Prices TO COME UNDER DEVELOPMENT 16 APR-02 JUN-02 AUG-02 OCT-02 DEC-02 FEB-03 APR-03