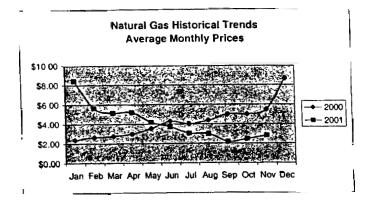

#### FPLE/EMT **Daily Management Report** Report Date 3/22/2002 Fuel Prices - Historical and Futures Activity Date, 3/21/2002 Current Month Natural Gas Prices - Past 20 days Natural Gas Historical Trends - Avg. Monthly Prices 4.00 10 3.40 8 2.80 6 **8** 2002 ▲ 2001 2.20 1.60 1.00 L MAR-02 MAR-06 MAR-10 MAR-14 MAR-18 MAR-04 MAR-08 MAR-12 MAR-16 MAR-20 JAN FEB MAR APR MAY JUN JUL AUG SEP OCT NOV DEC Current Month Crude Oil Prices - Past 20 days Crude Oil Historical Trends - Monthly Avg. Prices 35 28 27 14 18 MAR-02 MAR-06 MAR-10 MAR-14 MAR-18 JAN FEB MAR APR MAY JUN JUL AUG SEP OCT NOV DEC MAR-04 MAR-08 MAR-12 MAR-16 MAR-20 Year Current 1 Mo, Ago Cal 03 3.17 Central Appalachian Coal - Monthly Avg. Prices Natural Gas Price Futures - Next 13 mos. ● 2002 ▲ 2001 10 0 APR-02 JUN-02 AUG-02 OCT-02 DEC-02 FEB-03 APR-03 MAY-02 JUL-02 SEP-02 NOV-02 JAN-03 MAR-03 JAN FEB MAR APR MAY JUN JUL AUG SEP OCT NOV DEC Current h Mo Apo 23 88 Cal 03 20.97 23 16 Crude Oil Price Futures - Next 13 mos. Powder River Basin Coal - Monthly Avg. Prices 30 25 TO COME 20 **UNDER DEVELOPMENT** 15 APR-02 JUN-02 AUG-02 OCT-02 DEC-02 FEB-03 APR-03 MAY-02 JUL-02 SEP-02 NOV-02 JAN-03 MAR-03

#### FPLE/EMT Daily Management Report Report Date: 3/21/2002 Fuel Prices - Historical and Futures Activity Date. 3/20/2002 Current Month Natural Gas Prices - Past 20 days Natural Gas Historical Trends - Avg. Monthly Prices 4.00 10 3.40 2.80 2.20 1.60 MAR-01 MAR-05 MAR-09 MAR-13 MAR-17 MAR-03 MAR-07 MAR-11 MAR-15 MAR-19 JAN FEB MAR APR MAY JUN JUL AUG SEP OCT NOV DEC Current Month Crude Oil Prices - Past 20 days Crude Oil Historical Trends - Monthly Avg. Prices 30 35 21 14 18 7 MAR-01 MAR-05 MAR-09 MAR-13 MAR-17 0 JAN FEB MAR APR MAY JUN JUL AUG SEP OCT NOV DEC MAR-03 MAR-07 MAR-11 MAR-15 MAR-19 Cal 03 Cal 04 Natural Gas Price Futures - Next 13 mos. Central Appalachian Coal - Monthly Avg. Prices 40 35 ● 2002 ▲ 2001 0 APR-02 JUN-02 AUG-02 OCT-02 DEC-02 FEB-03 APR-03 MAY-02 JUL-02 SEP-03 NOV-02 JAN-03 MAR-03 JAN FEB MAR APR MAY JUN JUL AUG SEP OCT NOV DEC 23 33 20.68 Cal 03 Cal D4 22.61 Crude Oil Price Futures - Next 13 mos. Powder River Basin Coal - Monthly Avg. Prices 30 25 TO COME 20 UNDER DEVELOPMENT 15 10 APR-02 JUN-02 AUG-02 OCT-02 DEC-02 FEB-03 APR-03 MAY-02 JUL-02 SEP-02 NOV-02 JAN-03 MAR-03

### FPLE/EMT **Daily Management Report** Report Date, 3/20/2002 Fuel Prices - Historical and Futures Activity Date: 3/19/2002 Current Month Natural Gas Prices - Past 20 days Natural Gas Historical Trends - Avg. Monthly Prices 4.00 3.40 ● 2002 ▲ 2001 2.20 1.60 FEB-28 MAR-04 MAR-08 MAR-12 MAR-16 MAR-02 MAR-06 MAR-10 MAR-14 MAR-18 JAN FEB MAR APR MAY JUN JUL AUG SEP OCT NOV DEC Current Month Crude Oil Prices - Past 20 days Crude Oil Historical Trends - Monthly Avg. Prices 30 27 24 21 14 18 FEB-28 MAR-04 MAR-08 MAR-12 MAR-16 JAN FEB MAR APR MAY JUN JUL AUG SEP OCT NOV DEC MAR-02 MAR-06 MAR-10 MAR-14 MAR-18 Cal 03 3.67 3.12 Natural Gas Price Futures - Next 13 mos. Central Appalachian Coal - Monthly Avg. Prices → 2002 → 2001 APR-02 JUN-02 AUG-02 OCT-02 DEC-02 FEB-03 APR-03 MAY-02 JUL-02 SEP-02 NOV-02 JAN-03 MAR-03 JAN FEB MAR APR MAY JUN JUL AUG SEP OCT NOV DEC Cal D3 22 81 Crude Oil Price Futures - Next 13 mos. Powder River Basin Coal - Monthly Avg. Prices 35 30 25 TO COME UNDER DEVELOPMENT 10 L APR-02 JUN-02 AUG-02 OCT-02 DEC-02 FEB-03 APR-03 MAY-02 JUL-02 SEP-02 NOV-02 JAN-03 MAR-03

### FPLE/EMT **Daily Management Report** Report Date: 3/19/2002 Fuel Prices - Historical and Futures Activity Date 3/18/2002 Current Month Natural Gas Prices - Past 20 days Natural Gas Historical Trends - Avg. Monthly Prices 4.00 3.40 2.80 2.20 1.60 FEB-27 MAR-03 MAR-07 MAR-11 MAR-15 JAN FEB MAR APR MAY JUN JUL AUG SEP OCT NOV DEC MAR-01 MAR-05 MAR-09 MAR-13 MAR-17 Crude Oil Historical Trends - Monthly Avg. Prices **Current Month Crude Oil Prices - Past 20 days** 35 30 27 28 24 21 21 14 FEB-27 MAR-03 MAR-07 MAR-11 MAR-15 JAN FEB MAR APR MAY JUN JUL AUG SEP OCT NOV DEC MAR-01 MAR-05 MAR-09 MAR-13 MAR-17 Year Current 1 Mo Ago Natural Gas Price Futures - Next 13 mos. Central Appalachian Coal - Monthly Avg. Prices ⊕ Current ▲ 1 Mo Age ● 2002 ▲ 2001 10 APR-02 JUN-02 AUG-02 OCT-02 DEC-02 FEB-03 APR-03 MAY-02 JUL-02 SEP-02 NOV-02 JAN-03 MAR-03 JAN FEB MAR APR MAY JUN JUL AUG SEP OCT NOV DEC Current 1 Mo Apo Cal 03 23 61 21.35 Cal 04 Crude Oil Price Futures - Next 13 mos. Powder River Basin Coal - Monthly Avg. Prices TO COME UNDER DEVELOPMENT 16 APR-02 JUN-02 AUG-02 OCT-02 DEC-02 FEB-03 APR-03

#### FPLE/EMT Daily Management Report Report Date: 3/12/2002 Fuel Prices - Historical and Futures Activity Date: 3/11/2002 Current Month Natural Gas Prices - Past 20 days Natural Gas Historical Trends - Avg. Monthly Prices 4.00 10 3.40 8 2.80 **8** 2002 **±** 2001 2.20 1.60 1.00 L FEB-20 FEB-24 FEB-28 MAR-04 MAR-08 FEB-22 FEB-26 MAR-02 MAR-06 MAR-10 JAN FEB MAR APR MAY JUN JUL AUG SEP OCT NOV DEC Current Month Crude Oil Prices - Past 20 days Crude Oil Historical Trends - Monthly Avg. Prices 35 30 27 28 24 21 21 FEB-20 FEB-24 FEB-28 MAR-04 MAR-08 0 JAN FEB MAR APR MAY JUN JUL AUG SEP OCT NOV DEC FEB-22 FEB-26 MAR-02 MAR-06 MAR-10 Current 1 Mo Apo Natural Gas Price Futures - Next 13 mos Central Appalachian Coal - Monthly Avg. Prices 50 45 40 35 36 25 20 15 B Currerd ▲ 1 Me. Age ₩ 2002 ₩ 2001 19 APR-02 JUN-02 AUG-02 OCT-02 DEC-02 FEB-03 APR-03 MAY-02 JUL-02 SEP-02 NOV-02 JAN-03 MAR-03 JAN FEB MAR APR MAY JUN JUL AUG SEP OCT NOV DEC Current 1 Mo Ago Cal 03% 23.59 20.95 Cal Oli 23.12 20.9 Crude Oil Price Futures - Next 13 mos. Powder River Basin Coal - Monthly Avg. Prices 30 Current TO COME UNDER DEVELOPMENT 10 APR-02 JUN-02 AUG-02 OCT-02 DEC-02 FEB-03 APR-03 MAY-02 JUL-02 SEP-02 NOV-02 JAN-03 MAR-03

#### FPLE/EMT Daily Management Report Fuel Prices - Historical and Futures Activity Date: 3/7/2002 Current Month Natural Gas Prices - Past 20 days Natural Gas Historical Trends - Avg. Monthly Prices ♣ 2007 ★ 2001 1.60 1.00 FEB-16 FEB-20 FEB-24 FEB-28 MAR-04 FEB-18 FEB-22 FEB-26 MAR-02 MAR-06 JAN FEB MAR APR MAY JUN JUL AUG SEP OCT NOV DEC Crude Oil Historical Trends - Monthly Avg. Prices **Current Month Crude Oil Prices - Past 20 days** 35 30 27 28 24 21 - 2002 -±- 2001 21 18 FEB-16 FEB-20 FEB-24 FEB-28 MAR-04 0 JAN FEB MAR APR MAY JUN JUL AUG SEP OCT NOV DEC FEB-18 FEB-22 FEB-26 MAR-02 MAR-06 Current 1 Mo Ago 2.9 3.01 Natural Gas Price Futures - Next 13 mos. 40 35 30 25 ₩ 2002 A 2001 20 15 0 L APR-02 JUN-02 AUG-02 OCT-02 DEC-02 FEB-03 APR-03 MAY-02 JUL-02 SEP-02 NOV-02 JAN-03 MAR-03 JAN FEB MAR APR MAY JUN JUL AUG SEP OCT NOV DEC Current 1 Mo. Acc 20.57 200 22.91 22.5 20.54 Crude Oil Price Futures - Next 13 mos. Powder River Basin Coal - Monthly Avg. Prices SE Current TO COME UNDER DEVELOPMENT APR-02 JUN-02 AUG-02 OCT-02 DEC-02 FEB-03 APR-03 MAY-02 JUL-02 SEP-02 NOV-02 JAN-03 MAR-03

#### FPLE/EMT Daily Management Report Fuel Prices - Historical and Futures Report Date: 3/4/2002 Activity Date: 3/1/2002 Natural Gas Historical Trends - Avg. Monthly Prices Current Month Natural Gas Prices - Past 20 days 4.00 3.40 2.80 **● 2002 ★ 2001** 2.20 1.60 FI B-12 FEB-16 FEB-20 FEB-24 FEB-28 JAN FEB MAR APR MAY JUN JUL AUG SEP OCT NOV DEC FEB-14 FEB-18 FEB-22 FEB-26 MAR-02 Crude Oil Historical Trends - Monthly Avg. Prices Current Month Crude Oil Prices - Past 20 days 35 28 21 ₩ 2002 ★ 2001 14 18 7 FEB-12 FEB-16 FEB-20 FEB-24 FEB-28 JAN FEB MAR APR MAY JUN JUL AUG SEP OCT NOV DEC FEB-14 FEB-18 FEB-22 FEB-26 MAR-02

#### FPLE/EMT Daily Management Report (1986) Report Date: 2/27/2002 Fuel Prices - Historical and Futures Activity Date, 2/26/2002 Current Month Natural Gas Prices - Past 20 days Natural Gas Historical Trends - Avg. Monthly Prices 3.40 8 2.80 2.20 1.60 1.00 FEB-07 FEB-11 FEB-15 FEB-19 FEB-23 JAN FER MAR APR MAY JUN JUL AUG SEP OCT NOV DEC FEB-09 FEB-13 FEB-17 FEB-21 FEB-25 Crude Oil Historical Trends - Monthly Avg. Prices 30 35

# FPLE/EMT Daily Management Report

**Fuel Prices - Historical and Futures** 

Report Date: 2/26/2002 Activity Date: 2/25/2002

Powder River Basin Coal - Monthly Avg. Prices

TO COME

UNDER DEVELOPMENT

#### FPLE/EMT Daily Management Report Report Date: 2/20/2002 Fuel Prices - Historical and Futures Activity Date. 2/19/2002 Current Month Natural Gas Prices - Past 20 days Natural Gas Historical Trends - Avg. Monthly Prices 10 ₽ 2002 ± 2001 JAN-31 FEB-04 FEB-08 FEB-12 FEB-16 JAM FER MAR APR MAY JUN JUL AUG SEP OCT NOV DEC FEB-02 FEB-06 FEB-10 FEB-14 FEB-18 Current Month Crude Oil Prices - Past 20 days Crude Oil Historical Trends - Monthly Avg. Prices 35 28 21 ₩ 2002 ★ 2001 14 JAN-31 FEB-04 FEB-08 FEB-12 FEB-16 JAN FEB MAR APR MAY JUN JUL AUG SEP OCT NOV DEC FEB-02 FEB-06 FEB-10 FEB-14 FEB-18 ∂Yeer € Current 1 Mo Ag Cal 933 3.12 Cal 04.5 Natural Gas Price Futures - Next 13 mos. Central Appalachian Coal - Monthly Avg. Prices 45 48 3 30 26 20 15 ∰ Current ≜-1 Mo. Age ₩ 2002 ₩ 2001 MAR-02 MAY-02 JUL-02 SEP-02 NOV-02 JAN-03 MAR-03 JAN FEB MAR APR MAY JUN JUL AUG SEP OCT NOV DEC APR-02 JUN-02 AUG-02 OCT-02 DEC-02 FEB-03 Cal 03 2 21.02 20.17

#### FPLE/EMT Daily Management Report Report Date: 2/18/2002 Fuel Prices - Historical and Futures Activity Date: 2/15/2002 Current Month Natural Gas Prices - Past 20 days Natural Gas Historical Trends - Avg. Monthly Prices 10 ₩ 2002 ₩ 2001 FEB-02 FEB-06 FEB-10 FEB-14 JAN-29 JAN FEB MAR APR MAY JUN JUL AUG SEP OCT NOV DEC JAN-31 FEB-04 FEB-08 FEB-12 FEB-16 Current Month Crude Oil Prices - Past 20 days Crude Oil Historical Trends - Monthly Avg. Prices 35 30 28 25 21 14 JAN-29 FEB-02 FEB-06 FEB-10 FEB-14 JAN FEB MAR APR MAY JUN JUL AUG SEP OCT NOV DEC JAN-31 FEB-04 FEB-08 FEB-12 FEB-16 Current 1 Ma Ago 2.96 3.04 Central Appalachian Coal - Monthly Avg. Prices Natural Gas Price Futures - Next 13 mos. 35 30 25 20 ₩ 2002 ★ 2001 10 MAR-02 MAY-02 JUL-02 SEP-02 NOV-02 JAN-03 MAR-03 APR-02 JUN-02 AUG-02 OCT-02 DEC-02 FEB-03 JAN FEB MAR APR MAY JUN JUL AUG SEP OCT NOV DEC Current 1 Mo. Apo 21.35 20.11 20.41 Crude Oil Price Futures - Next 13 mos. Powder River Basin Coal - Monthly Avg. Prices TO COME 20 **UNDER DEVELOPMENT** 10 MAR-02 MAY-02 JUL-02 SEP-02 NOV-02 JAN-03 MAR-03 APR-02 JUN-02 AUG-02 OCT-02 DEC-02 FEB-03

# FPLE/EMT Daily Management:Report Report Date: 2/15/2002 Activity Date: 2/14/2002 Natural Gas Historical Trends - Avg. Monthly Prices Current Month Natural Gas Prices - Past 20 days

Powder River Basin Coal - Monthly Avg. Prices

#### FPL/EMT Daily Management Report Report Date. 2/11/2002 Fuel Prices - Historical and Futures Activity Date. 2/8/2002 Natural Gas Historical Trends - Avg. Monthly Prices **Current Month Natural Gas Prices** 8 **● 2002** ★ 2001 06 07 80 09 10 03 04 05 02 JAN FEB MAR APR MAY JUN JUL AUG SEP OCT NOV DEC Crude Oil Historical Trends - Monthly Avg. Prices **Current Month Crude Oil Prices** 35 35 30 28 25 21 ₩- 2002 ★- 2001 20 14 15 10 01 02 03 04 05 06 07 80 09 10 JAN FEB MAR APR MAY JUN JUL AUG SEP OCT NOV DEC Treef Current 1 Mo Ago CH 03 \* 2.96 3.05 3.05 Central Appalachian Coal - Monthly Avg. Prices Natural Gas Price Futures - Next 13 mos. 40 35 30 25 20 15 ∰ Current ± 1 Ma. Age ₩ 2002 ▲ 2001 0 L MAR-02 MAY-02 JUL-02 SEP-02 NOV-02 JAN-03 MAR-03 APR-02 JUN-02 AUG-02 OCT-02 DEC-02 FEB-03 JAN FEB MAR APR MAY JUN JUL AUG SEP OCT NOV DEC Year Current 1 Mo Ago Cal 03 20.95 21.33 21.28 Crude Oil Price Futures - Next 13 mos. Powder River Basin Coal - Monthly Avg. Prices 30 26 El Current TO COME 20 **UNDER DEVELOPMENT** 15 10 MAR-92 MAY-92 JUL-92 SEP-92 NOV-02 JAN-93 MAR-93 APR-92 JUN-92 AUG-92 OCT-92 DEC-92 FEB-93

### FPLE/EMT Daily Management Report Report Date: 2/1/2002 Fuel Prices - Historical and Futures Activity Date: 1/31/2002 Natural Gas Historical Trends - Avg. Monthly Prices **Current Month Natural Gas Prices** 10 8 ∰ 2002 ≜ 2001 JAN FEB MAR APR MAY JUN JUL AUG SEP OCT NOV DEC 01 03 05 07 09 11 13 15 17 19 21 23 25 27 29 31 02 04 06 08 10 12 14 16 18 20 22 24 26 28 30 **Current Month Crude Oil Prices** Crude Oil Historical Trends - Monthly Avg. Prices 35 30 28 25 21 ₩ 2002 •A· 2001 20 14 JAN FEB MAR APR MAY JUN JUL AUG SEP OCT NOV DEC 01 03 05 07 09 11 13 15 17 19 21 23 25 27 29 31 02 04 06 08 10 12 14 16 18 20 22 24 26 28 30 Cid 03% 2.92 3.13 CH DI 3.01 3.18 **Natural Gas Price Futures** Current 1-1-1-1 MAR-02 MAY-02 JUL-02 SEP-02 NOV-02 JAN-03 APR-02 JUN-02 AUG-02 OCT-02 DEC-02 FEB-03 Year Current 1 Mc Ago Cm 03 20.77 21.54 Cal O4% 20.96 21.44 **Crude Oil Price Futures** 35 30 26 SE Current ≜ 1 Ma. Age 20 15 MAR-02 MAY-02 JUL-02 SEP-02 NOV-02 JAN-03 APR-02 JUN-02 AUG-02 OCT-02 DEC-02 FEB-03