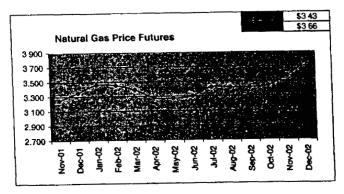

#### FPLE/EMT **Daily Management Report** Report Date 3/22/2002 Fuel Prices - Historical and Futures Activity Date, 3/21/2002 Current Month Natural Gas Prices - Past 20 days Natural Gas Historical Trends - Avg. Monthly Prices 4.00 10 3.40 8 2.80 6 **8** 2002 ▲ 2001 2.20 1.60 1.00 L MAR-02 MAR-06 MAR-10 MAR-14 MAR-18 MAR-04 MAR-08 MAR-12 MAR-16 MAR-20 JAN FEB MAR APR MAY JUN JUL AUG SEP OCT NOV DEC Current Month Crude Oil Prices - Past 20 days Crude Oil Historical Trends - Monthly Avg. Prices 35 28 27 14 18 MAR-02 MAR-06 MAR-10 MAR-14 MAR-18 JAN FEB MAR APR MAY JUN JUL AUG SEP OCT NOV DEC MAR-04 MAR-08 MAR-12 MAR-16 MAR-20 Year Current 1 Mo, Ago Cal 03 3.17 Central Appalachian Coal - Monthly Avg. Prices Natural Gas Price Futures - Next 13 mos. ● 2002 ▲ 2001 10 0 APR-02 JUN-02 AUG-02 OCT-02 DEC-02 FEB-03 APR-03 MAY-02 JUL-02 SEP-02 NOV-02 JAN-03 MAR-03 JAN FEB MAR APR MAY JUN JUL AUG SEP OCT NOV DEC Current h Mo Apo 23 88 Cal 03 20.97 23 16 Crude Oil Price Futures - Next 13 mos. Powder River Basin Coal - Monthly Avg. Prices 30 25 TO COME 20 **UNDER DEVELOPMENT** 15 APR-02 JUN-02 AUG-02 OCT-02 DEC-02 FEB-03 APR-03 MAY-02 JUL-02 SEP-02 NOV-02 JAN-03 MAR-03