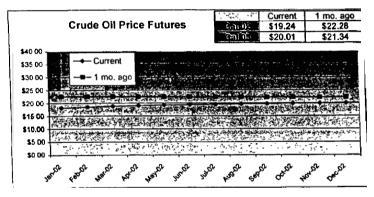

#### FPLE/EMT **Daily Management Report** Fuel Prices - Historical and Futures Report Date, 1/7/2002 御部 Current 1 Mo Ago 3 07 3 21 3 12 Natural Gas Price Futures Natural Gas Historical Trends - Avg Monthly Prices 10.00 9 00 8 00 7.00 6.00 5.00 4.00 3.00 7.00 ■ Gurrent ≜ 1 No Age 02 APR-02 JUN-02 AUG-02 OCT-07 DEC-02 FEB-03 MAR-02 MAY-02 JUL-02 SEP-02 NOV-02 JAN-03 JAN FEB MAR APR MAY JUN JUL AUG SEP OCT NOV DEC 1 Mo Ago 20 96 21.21 **Crude Oil Price Futures** Crude Oil Historical Trends - Monthly Avg. Prices 30.00 25.00 25 20.00 **⊞** Current ▲ 1 Me, Age ● 2002 ▲ 2001 20 15.00 10.00 10 5.00 0.00 FEB-02 APR-42 JUN-02 AUG-02 OCT-02 DEC-02 FEB-03 MAR-02 MAY-02 JUL-02 SEP-02 NOV-02 JAN-03 JAN FEB MAR APR MAY JUN JUL AUG SEP OCT HOV DEC