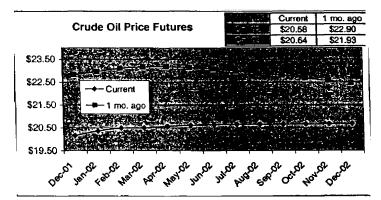

#### FPLE/EMT **Daily Management Report** Report Date 3/22/2002 Fuel Prices - Historical and Futures Activity Date, 3/21/2002 Current Month Natural Gas Prices - Past 20 days Natural Gas Historical Trends - Avg. Monthly Prices 4.00 10 3.40 8 2.80 6 **8** 2002 ▲ 2001 2.20 1.60 1.00 L MAR-02 MAR-06 MAR-10 MAR-14 MAR-18 MAR-04 MAR-08 MAR-12 MAR-16 MAR-20 JAN FEB MAR APR MAY JUN JUL AUG SEP OCT NOV DEC Current Month Crude Oil Prices - Past 20 days Crude Oil Historical Trends - Monthly Avg. Prices 35 28 27 14 18 MAR-02 MAR-06 MAR-10 MAR-14 MAR-18 JAN FEB MAR APR MAY JUN JUL AUG SEP OCT NOV DEC MAR-04 MAR-08 MAR-12 MAR-16 MAR-20 Year Current 1 Mo, Ago Cal 03 3.17 Central Appalachian Coal - Monthly Avg. Prices Natural Gas Price Futures - Next 13 mos. ● 2002 ▲ 2001 10 0 APR-02 JUN-02 AUG-02 OCT-02 DEC-02 FEB-03 APR-03 MAY-02 JUL-02 SEP-02 NOV-02 JAN-03 MAR-03 JAN FEB MAR APR MAY JUN JUL AUG SEP OCT NOV DEC Current h Mo Apo 23 88 Cal 03 20.97 23 16 Crude Oil Price Futures - Next 13 mos. Powder River Basin Coal - Monthly Avg. Prices 30 25 TO COME 20 **UNDER DEVELOPMENT** 15 APR-02 JUN-02 AUG-02 OCT-02 DEC-02 FEB-03 APR-03 MAY-02 JUL-02 SEP-02 NOV-02 JAN-03 MAR-03

#### FPLE/EMT Daily Management Report Report Date: 3/21/2002 Fuel Prices - Historical and Futures Activity Date. 3/20/2002 Current Month Natural Gas Prices - Past 20 days Natural Gas Historical Trends - Avg. Monthly Prices 4.00 10 3.40 2.80 2.20 1.60 MAR-01 MAR-05 MAR-09 MAR-13 MAR-17 MAR-03 MAR-07 MAR-11 MAR-15 MAR-19 JAN FEB MAR APR MAY JUN JUL AUG SEP OCT NOV DEC Current Month Crude Oil Prices - Past 20 days Crude Oil Historical Trends - Monthly Avg. Prices 30 35 21 14 18 7 MAR-01 MAR-05 MAR-09 MAR-13 MAR-17 0 JAN FEB MAR APR MAY JUN JUL AUG SEP OCT NOV DEC MAR-03 MAR-07 MAR-11 MAR-15 MAR-19 Cal 03 Cal 04 Natural Gas Price Futures - Next 13 mos. Central Appalachian Coal - Monthly Avg. Prices 40 35 ● 2002 ▲ 2001 0 APR-02 JUN-02 AUG-02 OCT-02 DEC-02 FEB-03 APR-03 MAY-02 JUL-02 SEP-03 NOV-02 JAN-03 MAR-03 JAN FEB MAR APR MAY JUN JUL AUG SEP OCT NOV DEC 23 33 20.68 Cal 03 Cal D4 22.61 Crude Oil Price Futures - Next 13 mos. Powder River Basin Coal - Monthly Avg. Prices 30 25 TO COME 20 UNDER DEVELOPMENT 15 10 APR-02 JUN-02 AUG-02 OCT-02 DEC-02 FEB-03 APR-03 MAY-02 JUL-02 SEP-02 NOV-02 JAN-03 MAR-03

### FPLE/EMT **Daily Management Report** Report Date, 3/20/2002 Fuel Prices - Historical and Futures Activity Date: 3/19/2002 Current Month Natural Gas Prices - Past 20 days Natural Gas Historical Trends - Avg. Monthly Prices 4.00 3.40 ● 2002 ▲ 2001 2.20 1.60 FEB-28 MAR-04 MAR-08 MAR-12 MAR-16 MAR-02 MAR-06 MAR-10 MAR-14 MAR-18 JAN FEB MAR APR MAY JUN JUL AUG SEP OCT NOV DEC Current Month Crude Oil Prices - Past 20 days Crude Oil Historical Trends - Monthly Avg. Prices 30 27 24 21 14 18 FEB-28 MAR-04 MAR-08 MAR-12 MAR-16 JAN FEB MAR APR MAY JUN JUL AUG SEP OCT NOV DEC MAR-02 MAR-06 MAR-10 MAR-14 MAR-18 Cal 03 3.67 3.12 Natural Gas Price Futures - Next 13 mos. Central Appalachian Coal - Monthly Avg. Prices → 2002 → 2001 APR-02 JUN-02 AUG-02 OCT-02 DEC-02 FEB-03 APR-03 MAY-02 JUL-02 SEP-02 NOV-02 JAN-03 MAR-03 JAN FEB MAR APR MAY JUN JUL AUG SEP OCT NOV DEC Cal D3 22 81 Crude Oil Price Futures - Next 13 mos. Powder River Basin Coal - Monthly Avg. Prices 35 30 25 TO COME UNDER DEVELOPMENT 10 L APR-02 JUN-02 AUG-02 OCT-02 DEC-02 FEB-03 APR-03 MAY-02 JUL-02 SEP-02 NOV-02 JAN-03 MAR-03

### FPLE/EMT **Daily Management Report** Report Date: 3/19/2002 Fuel Prices - Historical and Futures Activity Date 3/18/2002 Current Month Natural Gas Prices - Past 20 days Natural Gas Historical Trends - Avg. Monthly Prices 4.00 3.40 2.80 2.20 1.60 FEB-27 MAR-03 MAR-07 MAR-11 MAR-15 JAN FEB MAR APR MAY JUN JUL AUG SEP OCT NOV DEC MAR-01 MAR-05 MAR-09 MAR-13 MAR-17 Crude Oil Historical Trends - Monthly Avg. Prices **Current Month Crude Oil Prices - Past 20 days** 35 30 27 28 24 21 21 14 FEB-27 MAR-03 MAR-07 MAR-11 MAR-15 JAN FEB MAR APR MAY JUN JUL AUG SEP OCT NOV DEC MAR-01 MAR-05 MAR-09 MAR-13 MAR-17 Year Current 1 Mo Ago Natural Gas Price Futures - Next 13 mos. Central Appalachian Coal - Monthly Avg. Prices ⊕ Current ▲ 1 Mo Age ● 2002 ▲ 2001 10 APR-02 JUN-02 AUG-02 OCT-02 DEC-02 FEB-03 APR-03 MAY-02 JUL-02 SEP-02 NOV-02 JAN-03 MAR-03 JAN FEB MAR APR MAY JUN JUL AUG SEP OCT NOV DEC Current 1 Mo Apo Cal 03 23 61 21.35 Cal 04 Crude Oil Price Futures - Next 13 mos. Powder River Basin Coal - Monthly Avg. Prices TO COME UNDER DEVELOPMENT 16 APR-02 JUN-02 AUG-02 OCT-02 DEC-02 FEB-03 APR-03