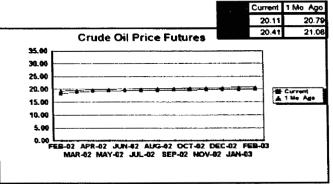

#### FPLE/EMT Daily Management Report Report Date: 2/18/2002 Fuel Prices - Historical and Futures Activity Date: 2/15/2002 Current Month Natural Gas Prices - Past 20 days Natural Gas Historical Trends - Avg. Monthly Prices 10 ₩ 2002 ₩ 2001 FEB-02 FEB-06 FEB-10 FEB-14 JAN-29 JAN FEB MAR APR MAY JUN JUL AUG SEP OCT NOV DEC JAN-31 FEB-04 FEB-08 FEB-12 FEB-16 Current Month Crude Oil Prices - Past 20 days Crude Oil Historical Trends - Monthly Avg. Prices 35 30 28 25 21 14 JAN-29 FEB-02 FEB-06 FEB-10 FEB-14 JAN FEB MAR APR MAY JUN JUL AUG SEP OCT NOV DEC JAN-31 FEB-04 FEB-08 FEB-12 FEB-16 Current 1 Ma Ago 2.96 3.04 Central Appalachian Coal - Monthly Avg. Prices Natural Gas Price Futures - Next 13 mos. 35 30 25 20 ₩ 2002 ★ 2001 10 MAR-02 MAY-02 JUL-02 SEP-02 NOV-02 JAN-03 MAR-03 APR-02 JUN-02 AUG-02 OCT-02 DEC-02 FEB-03 JAN FEB MAR APR MAY JUN JUL AUG SEP OCT NOV DEC Current 1 Mo. Apo 21.35 20.11 20.41 Crude Oil Price Futures - Next 13 mos. Powder River Basin Coal - Monthly Avg. Prices TO COME 20 **UNDER DEVELOPMENT** 10 MAR-02 MAY-02 JUL-02 SEP-02 NOV-02 JAN-03 MAR-03 APR-02 JUN-02 AUG-02 OCT-02 DEC-02 FEB-03