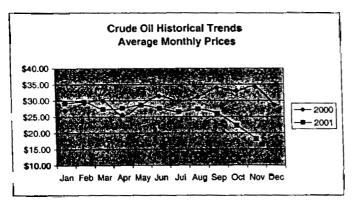

#### FPLE/EMT **Daily Management Report** Report Date 3/22/2002 Fuel Prices - Historical and Futures Activity Date, 3/21/2002 Current Month Natural Gas Prices - Past 20 days Natural Gas Historical Trends - Avg. Monthly Prices 4.00 10 3.40 8 2.80 6 **8** 2002 ▲ 2001 2.20 1.60 1.00 L MAR-02 MAR-06 MAR-10 MAR-14 MAR-18 MAR-04 MAR-08 MAR-12 MAR-16 MAR-20 JAN FEB MAR APR MAY JUN JUL AUG SEP OCT NOV DEC Current Month Crude Oil Prices - Past 20 days Crude Oil Historical Trends - Monthly Avg. Prices 35 28 27 14 18 MAR-02 MAR-06 MAR-10 MAR-14 MAR-18 JAN FEB MAR APR MAY JUN JUL AUG SEP OCT NOV DEC MAR-04 MAR-08 MAR-12 MAR-16 MAR-20 Year Current 1 Mo, Ago Cal 03 3.17 Central Appalachian Coal - Monthly Avg. Prices Natural Gas Price Futures - Next 13 mos. ● 2002 ▲ 2001 10 0 APR-02 JUN-02 AUG-02 OCT-02 DEC-02 FEB-03 APR-03 MAY-02 JUL-02 SEP-02 NOV-02 JAN-03 MAR-03 JAN FEB MAR APR MAY JUN JUL AUG SEP OCT NOV DEC Current h Mo Apo 23 88 Cal 03 20.97 23 16 Crude Oil Price Futures - Next 13 mos. Powder River Basin Coal - Monthly Avg. Prices 30 25 TO COME 20 **UNDER DEVELOPMENT** 15 APR-02 JUN-02 AUG-02 OCT-02 DEC-02 FEB-03 APR-03 MAY-02 JUL-02 SEP-02 NOV-02 JAN-03 MAR-03

#### FPLE/EMT Daily Management Report Report Date: 3/21/2002 Fuel Prices - Historical and Futures Activity Date. 3/20/2002 Current Month Natural Gas Prices - Past 20 days Natural Gas Historical Trends - Avg. Monthly Prices 4.00 10 3.40 2.80 2.20 1.60 MAR-01 MAR-05 MAR-09 MAR-13 MAR-17 MAR-03 MAR-07 MAR-11 MAR-15 MAR-19 JAN FEB MAR APR MAY JUN JUL AUG SEP OCT NOV DEC Current Month Crude Oil Prices - Past 20 days Crude Oil Historical Trends - Monthly Avg. Prices 30 35 21 14 18 7 MAR-01 MAR-05 MAR-09 MAR-13 MAR-17 0 JAN FEB MAR APR MAY JUN JUL AUG SEP OCT NOV DEC MAR-03 MAR-07 MAR-11 MAR-15 MAR-19 Cal 03 Cal 04 Natural Gas Price Futures - Next 13 mos. Central Appalachian Coal - Monthly Avg. Prices 40 35 ● 2002 ▲ 2001 0 APR-02 JUN-02 AUG-02 OCT-02 DEC-02 FEB-03 APR-03 MAY-02 JUL-02 SEP-03 NOV-02 JAN-03 MAR-03 JAN FEB MAR APR MAY JUN JUL AUG SEP OCT NOV DEC 23 33 20.68 Cal 03 Cal D4 22.61 Crude Oil Price Futures - Next 13 mos. Powder River Basin Coal - Monthly Avg. Prices 30 25 TO COME 20 UNDER DEVELOPMENT 15 10 APR-02 JUN-02 AUG-02 OCT-02 DEC-02 FEB-03 APR-03 MAY-02 JUL-02 SEP-02 NOV-02 JAN-03 MAR-03

### FPLE/EMT **Daily Management Report** Report Date, 3/20/2002 Fuel Prices - Historical and Futures Activity Date: 3/19/2002 Current Month Natural Gas Prices - Past 20 days Natural Gas Historical Trends - Avg. Monthly Prices 4.00 3.40 ● 2002 ▲ 2001 2.20 1.60 FEB-28 MAR-04 MAR-08 MAR-12 MAR-16 MAR-02 MAR-06 MAR-10 MAR-14 MAR-18 JAN FEB MAR APR MAY JUN JUL AUG SEP OCT NOV DEC Current Month Crude Oil Prices - Past 20 days Crude Oil Historical Trends - Monthly Avg. Prices 30 27 24 21 14 18 FEB-28 MAR-04 MAR-08 MAR-12 MAR-16 JAN FEB MAR APR MAY JUN JUL AUG SEP OCT NOV DEC MAR-02 MAR-06 MAR-10 MAR-14 MAR-18 Cal 03 3.67 3.12 Natural Gas Price Futures - Next 13 mos. Central Appalachian Coal - Monthly Avg. Prices → 2002 → 2001 APR-02 JUN-02 AUG-02 OCT-02 DEC-02 FEB-03 APR-03 MAY-02 JUL-02 SEP-02 NOV-02 JAN-03 MAR-03 JAN FEB MAR APR MAY JUN JUL AUG SEP OCT NOV DEC Cal D3 22 81 Crude Oil Price Futures - Next 13 mos. Powder River Basin Coal - Monthly Avg. Prices 35 30 25 TO COME UNDER DEVELOPMENT 10 L APR-02 JUN-02 AUG-02 OCT-02 DEC-02 FEB-03 APR-03 MAY-02 JUL-02 SEP-02 NOV-02 JAN-03 MAR-03

### FPLE/EMT **Daily Management Report** Report Date: 3/19/2002 Fuel Prices - Historical and Futures Activity Date 3/18/2002 Current Month Natural Gas Prices - Past 20 days Natural Gas Historical Trends - Avg. Monthly Prices 4.00 3.40 2.80 2.20 1.60 FEB-27 MAR-03 MAR-07 MAR-11 MAR-15 JAN FEB MAR APR MAY JUN JUL AUG SEP OCT NOV DEC MAR-01 MAR-05 MAR-09 MAR-13 MAR-17 Crude Oil Historical Trends - Monthly Avg. Prices **Current Month Crude Oil Prices - Past 20 days** 35 30 27 28 24 21 21 14 FEB-27 MAR-03 MAR-07 MAR-11 MAR-15 JAN FEB MAR APR MAY JUN JUL AUG SEP OCT NOV DEC MAR-01 MAR-05 MAR-09 MAR-13 MAR-17 Year Current 1 Mo Ago Natural Gas Price Futures - Next 13 mos. Central Appalachian Coal - Monthly Avg. Prices ⊕ Current ▲ 1 Mo Age ● 2002 ▲ 2001 10 APR-02 JUN-02 AUG-02 OCT-02 DEC-02 FEB-03 APR-03 MAY-02 JUL-02 SEP-02 NOV-02 JAN-03 MAR-03 JAN FEB MAR APR MAY JUN JUL AUG SEP OCT NOV DEC Current 1 Mo Apo Cal 03 23 61 21.35 Cal 04 Crude Oil Price Futures - Next 13 mos. Powder River Basin Coal - Monthly Avg. Prices TO COME UNDER DEVELOPMENT 16 APR-02 JUN-02 AUG-02 OCT-02 DEC-02 FEB-03 APR-03

#### FPLE/EMT Daily Management Report Report Date: 3/12/2002 Fuel Prices - Historical and Futures Activity Date: 3/11/2002 Current Month Natural Gas Prices - Past 20 days Natural Gas Historical Trends - Avg. Monthly Prices 4.00 10 3.40 8 2.80 **8** 2002 **±** 2001 2.20 1.60 1.00 L FEB-20 FEB-24 FEB-28 MAR-04 MAR-08 FEB-22 FEB-26 MAR-02 MAR-06 MAR-10 JAN FEB MAR APR MAY JUN JUL AUG SEP OCT NOV DEC Current Month Crude Oil Prices - Past 20 days Crude Oil Historical Trends - Monthly Avg. Prices 35 30 27 28 24 21 21 FEB-20 FEB-24 FEB-28 MAR-04 MAR-08 0 JAN FEB MAR APR MAY JUN JUL AUG SEP OCT NOV DEC FEB-22 FEB-26 MAR-02 MAR-06 MAR-10 Current 1 Mo Apo Natural Gas Price Futures - Next 13 mos Central Appalachian Coal - Monthly Avg. Prices 50 45 40 35 36 25 20 15 B Currerd ▲ 1 Me. Age ₩ 2002 ₩ 2001 19 APR-02 JUN-02 AUG-02 OCT-02 DEC-02 FEB-03 APR-03 MAY-02 JUL-02 SEP-02 NOV-02 JAN-03 MAR-03 JAN FEB MAR APR MAY JUN JUL AUG SEP OCT NOV DEC Current 1 Mo Ago Cal 03% 23.59 20.95 Cal Oli 23.12 20.9 Crude Oil Price Futures - Next 13 mos. Powder River Basin Coal - Monthly Avg. Prices 30 Current TO COME UNDER DEVELOPMENT 10 APR-02 JUN-02 AUG-02 OCT-02 DEC-02 FEB-03 APR-03 MAY-02 JUL-02 SEP-02 NOV-02 JAN-03 MAR-03

#### FPLE/EMT Daily Management Report Fuel Prices - Historical and Futures Activity Date: 3/7/2002 Current Month Natural Gas Prices - Past 20 days Natural Gas Historical Trends - Avg. Monthly Prices ♣ 2007 ★ 2001 1.60 1.00 FEB-16 FEB-20 FEB-24 FEB-28 MAR-04 FEB-18 FEB-22 FEB-26 MAR-02 MAR-06 JAN FEB MAR APR MAY JUN JUL AUG SEP OCT NOV DEC Crude Oil Historical Trends - Monthly Avg. Prices **Current Month Crude Oil Prices - Past 20 days** 35 30 27 28 24 21 - 2002 -±- 2001 21 18 FEB-16 FEB-20 FEB-24 FEB-28 MAR-04 0 JAN FEB MAR APR MAY JUN JUL AUG SEP OCT NOV DEC FEB-18 FEB-22 FEB-26 MAR-02 MAR-06 Current 1 Mo Ago 2.9 3.01 Natural Gas Price Futures - Next 13 mos. 40 35 30 25 ₩ 2002 A 2001 20 15 0 L APR-02 JUN-02 AUG-02 OCT-02 DEC-02 FEB-03 APR-03 MAY-02 JUL-02 SEP-02 NOV-02 JAN-03 MAR-03 JAN FEB MAR APR MAY JUN JUL AUG SEP OCT NOV DEC Current 1 Mo. Acc 20.57 200 22.91 22.5 20.54 Crude Oil Price Futures - Next 13 mos. Powder River Basin Coal - Monthly Avg. Prices SE Current TO COME UNDER DEVELOPMENT APR-02 JUN-02 AUG-02 OCT-02 DEC-02 FEB-03 APR-03 MAY-02 JUL-02 SEP-02 NOV-02 JAN-03 MAR-03

#### FPLE/EMT Daily Management Report Fuel Prices - Historical and Futures Report Date: 3/4/2002 Activity Date: 3/1/2002 Natural Gas Historical Trends - Avg. Monthly Prices Current Month Natural Gas Prices - Past 20 days 4.00 3.40 2.80 **● 2002 ★ 2001** 2.20 1.60 FI B-12 FEB-16 FEB-20 FEB-24 FEB-28 JAN FEB MAR APR MAY JUN JUL AUG SEP OCT NOV DEC FEB-14 FEB-18 FEB-22 FEB-26 MAR-02 Crude Oil Historical Trends - Monthly Avg. Prices Current Month Crude Oil Prices - Past 20 days 35 28 21 ₩ 2002 ★ 2001 14 18 7 FEB-12 FEB-16 FEB-20 FEB-24 FEB-28 JAN FEB MAR APR MAY JUN JUL AUG SEP OCT NOV DEC FEB-14 FEB-18 FEB-22 FEB-26 MAR-02

#### FPLE/EMT Daily Management Report (1986) Report Date: 2/27/2002 Fuel Prices - Historical and Futures Activity Date, 2/26/2002 Current Month Natural Gas Prices - Past 20 days Natural Gas Historical Trends - Avg. Monthly Prices 3.40 8 2.80 2.20 1.60 1.00 FEB-07 FEB-11 FEB-15 FEB-19 FEB-23 JAN FER MAR APR MAY JUN JUL AUG SEP OCT NOV DEC FEB-09 FEB-13 FEB-17 FEB-21 FEB-25 Crude Oil Historical Trends - Monthly Avg. Prices 30 35

# FPLE/EMT Daily Management Report

**Fuel Prices - Historical and Futures** 

Report Date: 2/26/2002 Activity Date: 2/25/2002

Powder River Basin Coal - Monthly Avg. Prices

TO COME

UNDER DEVELOPMENT

# FPLE/EMT Daily Management Report Fuel Prices - Historical and Futures Report Date: 2/22/2002 Activity Date: 2/21/2002

Powder River Basin Coal - Monthly Avg. Prices

TO COME

UNDER DEVELOPMENT

#### FPLE/EMT Daily Management Report Report Date: 2/20/2002 Fuel Prices - Historical and Futures Activity Date. 2/19/2002 Current Month Natural Gas Prices - Past 20 days Natural Gas Historical Trends - Avg. Monthly Prices 10 ₽ 2002 ± 2001 JAN-31 FEB-04 FEB-08 FEB-12 FEB-16 JAM FER MAR APR MAY JUN JUL AUG SEP OCT NOV DEC FEB-02 FEB-06 FEB-10 FEB-14 FEB-18 Current Month Crude Oil Prices - Past 20 days Crude Oil Historical Trends - Monthly Avg. Prices 35 28 21 ₩ 2002 ★ 2001 14 JAN-31 FEB-04 FEB-08 FEB-12 FEB-16 JAN FEB MAR APR MAY JUN JUL AUG SEP OCT NOV DEC FEB-02 FEB-06 FEB-10 FEB-14 FEB-18 ∂Yeer € Current 1 Mo Ag Cal 933 3.12 Cal 04.5 Natural Gas Price Futures - Next 13 mos. Central Appalachian Coal - Monthly Avg. Prices 45 48 3 30 26 20 15 ∰ Current ≜-1 Mo. Age ₩ 2002 ₩ 2001 MAR-02 MAY-02 JUL-02 SEP-02 NOV-02 JAN-03 MAR-03 JAN FEB MAR APR MAY JUN JUL AUG SEP OCT NOV DEC APR-02 JUN-02 AUG-02 OCT-02 DEC-02 FEB-03 Cal 03 2 21.02 20.17

#### FPLE/EMT Daily Management Report Report Date: 2/18/2002 Fuel Prices - Historical and Futures Activity Date: 2/15/2002 Current Month Natural Gas Prices - Past 20 days Natural Gas Historical Trends - Avg. Monthly Prices 10 ₩ 2002 ₩ 2001 FEB-02 FEB-06 FEB-10 FEB-14 JAN-29 JAN FEB MAR APR MAY JUN JUL AUG SEP OCT NOV DEC JAN-31 FEB-04 FEB-08 FEB-12 FEB-16 Current Month Crude Oil Prices - Past 20 days Crude Oil Historical Trends - Monthly Avg. Prices 35 30 28 25 21 14 JAN-29 FEB-02 FEB-06 FEB-10 FEB-14 JAN FEB MAR APR MAY JUN JUL AUG SEP OCT NOV DEC JAN-31 FEB-04 FEB-08 FEB-12 FEB-16 Current 1 Ma Ago 2.96 3.04 Central Appalachian Coal - Monthly Avg. Prices Natural Gas Price Futures - Next 13 mos. 35 30 25 20 ₩ 2002 ★ 2001 10 MAR-02 MAY-02 JUL-02 SEP-02 NOV-02 JAN-03 MAR-03 APR-02 JUN-02 AUG-02 OCT-02 DEC-02 FEB-03 JAN FEB MAR APR MAY JUN JUL AUG SEP OCT NOV DEC Current 1 Mo. Apo 21.35 20.11 20.41 Crude Oil Price Futures - Next 13 mos. Powder River Basin Coal - Monthly Avg. Prices TO COME 20 **UNDER DEVELOPMENT** 10 MAR-02 MAY-02 JUL-02 SEP-02 NOV-02 JAN-03 MAR-03 APR-02 JUN-02 AUG-02 OCT-02 DEC-02 FEB-03

# FPLE/EMT Daily Management:Report Report Date: 2/15/2002 Activity Date: 2/14/2002 Natural Gas Historical Trends - Avg. Monthly Prices Current Month Natural Gas Prices - Past 20 days

Powder River Basin Coal - Monthly Avg. Prices

#### FPL/EMT Daily Management Report Report Date. 2/11/2002 Fuel Prices - Historical and Futures Activity Date. 2/8/2002 Natural Gas Historical Trends - Avg. Monthly Prices **Current Month Natural Gas Prices** 8 **● 2002** ★ 2001 06 07 80 09 10 03 04 05 02 JAN FEB MAR APR MAY JUN JUL AUG SEP OCT NOV DEC Crude Oil Historical Trends - Monthly Avg. Prices **Current Month Crude Oil Prices** 35 35 30 28 25 21 ₩- 2002 ★- 2001 20 14 15 10 01 02 03 04 05 06 07 80 09 10 JAN FEB MAR APR MAY JUN JUL AUG SEP OCT NOV DEC Treef Current 1 Mo Ago CH 03 \* 2.96 3.05 3.05 Central Appalachian Coal - Monthly Avg. Prices Natural Gas Price Futures - Next 13 mos. 40 35 30 25 20 15 ∰ Current ± 1 Ma. Age ₩ 2002 ▲ 2001 0 L MAR-02 MAY-02 JUL-02 SEP-02 NOV-02 JAN-03 MAR-03 APR-02 JUN-02 AUG-02 OCT-02 DEC-02 FEB-03 JAN FEB MAR APR MAY JUN JUL AUG SEP OCT NOV DEC Year Current 1 Mo Ago Cal 03 20.95 21.33 21.28 Crude Oil Price Futures - Next 13 mos. Powder River Basin Coal - Monthly Avg. Prices 30 26 El Current TO COME 20 **UNDER DEVELOPMENT** 15 10 MAR-92 MAY-92 JUL-92 SEP-92 NOV-02 JAN-93 MAR-93 APR-92 JUN-92 AUG-92 OCT-92 DEC-92 FEB-93

### FPLE/EMT Daily Management Report Report Date: 2/1/2002 Fuel Prices - Historical and Futures Activity Date: 1/31/2002 Natural Gas Historical Trends - Avg. Monthly Prices **Current Month Natural Gas Prices** 10 8 ∰ 2002 ≜ 2001 JAN FEB MAR APR MAY JUN JUL AUG SEP OCT NOV DEC 01 03 05 07 09 11 13 15 17 19 21 23 25 27 29 31 02 04 06 08 10 12 14 16 18 20 22 24 26 28 30 **Current Month Crude Oil Prices** Crude Oil Historical Trends - Monthly Avg. Prices 35 30 28 25 21 ₩ 2002 •A· 2001 20 14 JAN FEB MAR APR MAY JUN JUL AUG SEP OCT NOV DEC 01 03 05 07 09 11 13 15 17 19 21 23 25 27 29 31 02 04 06 08 10 12 14 16 18 20 22 24 26 28 30 Cid 03% 2.92 3.13 CH DI 3.01 3.18 **Natural Gas Price Futures** Current 1-1-1-1 MAR-02 MAY-02 JUL-02 SEP-02 NOV-02 JAN-03 APR-02 JUN-02 AUG-02 OCT-02 DEC-02 FEB-03 Year Current 1 Mc Ago Cm 03 20.77 21.54 Cal O4% 20.96 21.44 **Crude Oil Price Futures** 35 30 26 SE Current ≜ 1 Ma. Age 20 15 MAR-02 MAY-02 JUL-02 SEP-02 NOV-02 JAN-03 APR-02 JUN-02 AUG-02 OCT-02 DEC-02 FEB-03

#### FPLE/EMT **Daily Management Report** Fuel Prices - Historical and Futures Report Date, 1/7/2002 御部 Current 1 Mo Ago 3 07 3 21 3 12 Natural Gas Price Futures Natural Gas Historical Trends - Avg Monthly Prices 10.00 9 00 8 00 7.00 6.00 5.00 4.00 3.00 7.00 ■ Gurrent ≜ 1 No Age 02 APR-02 JUN-02 AUG-02 OCT-07 DEC-02 FEB-03 MAR-02 MAY-02 JUL-02 SEP-02 NOV-02 JAN-03 JAN FEB MAR APR MAY JUN JUL AUG SEP OCT NOV DEC 1 Mo Ago 20 96 21.21 **Crude Oil Price Futures** Crude Oil Historical Trends - Monthly Avg. Prices 30.00 25.00 25 20.00 **⊞** Current ▲ 1 Me, Age ● 2002 ▲ 2001 20 15.00 10.00 10 5.00 0.00 FEB-02 APR-42 JUN-02 AUG-02 OCT-02 DEC-02 FEB-03 MAR-02 MAY-02 JUL-02 SEP-02 NOV-02 JAN-03 JAN FEB MAR APR MAY JUN JUL AUG SEP OCT HOV DEC