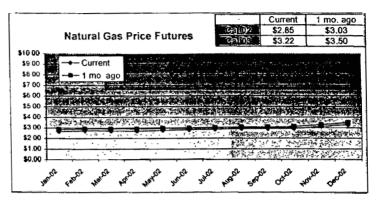

#### FPLE/EMT **Daily Management Report** Report Date 3/22/2002 Fuel Prices - Historical and Futures Activity Date, 3/21/2002 Current Month Natural Gas Prices - Past 20 days Natural Gas Historical Trends - Avg. Monthly Prices 4.00 10 3.40 8 2.80 6 **8** 2002 ▲ 2001 2.20 1.60 1.00 L MAR-02 MAR-06 MAR-10 MAR-14 MAR-18 MAR-04 MAR-08 MAR-12 MAR-16 MAR-20 JAN FEB MAR APR MAY JUN JUL AUG SEP OCT NOV DEC Current Month Crude Oil Prices - Past 20 days Crude Oil Historical Trends - Monthly Avg. Prices 35 28 27 14 18 MAR-02 MAR-06 MAR-10 MAR-14 MAR-18 JAN FEB MAR APR MAY JUN JUL AUG SEP OCT NOV DEC MAR-04 MAR-08 MAR-12 MAR-16 MAR-20 Year Current 1 Mo, Ago Cal 03 3.17 Central Appalachian Coal - Monthly Avg. Prices Natural Gas Price Futures - Next 13 mos. ● 2002 ▲ 2001 10 0 APR-02 JUN-02 AUG-02 OCT-02 DEC-02 FEB-03 APR-03 MAY-02 JUL-02 SEP-02 NOV-02 JAN-03 MAR-03 JAN FEB MAR APR MAY JUN JUL AUG SEP OCT NOV DEC Current h Mo Apo 23 88 Cal 03 20.97 23 16 Crude Oil Price Futures - Next 13 mos. Powder River Basin Coal - Monthly Avg. Prices 30 25 TO COME 20 **UNDER DEVELOPMENT** 15 APR-02 JUN-02 AUG-02 OCT-02 DEC-02 FEB-03 APR-03 MAY-02 JUL-02 SEP-02 NOV-02 JAN-03 MAR-03