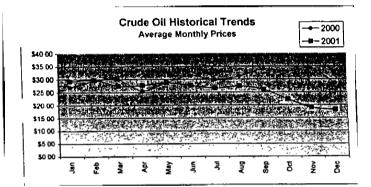

#### FPLE/EMT **Daily Management Report** Report Date 3/22/2002 Fuel Prices - Historical and Futures Activity Date, 3/21/2002 Current Month Natural Gas Prices - Past 20 days Natural Gas Historical Trends - Avg. Monthly Prices 4.00 10 3.40 8 2.80 6 **8** 2002 ▲ 2001 2.20 1.60 1.00 L MAR-02 MAR-06 MAR-10 MAR-14 MAR-18 MAR-04 MAR-08 MAR-12 MAR-16 MAR-20 JAN FEB MAR APR MAY JUN JUL AUG SEP OCT NOV DEC Current Month Crude Oil Prices - Past 20 days Crude Oil Historical Trends - Monthly Avg. Prices 35 28 27 14 18 MAR-02 MAR-06 MAR-10 MAR-14 MAR-18 JAN FEB MAR APR MAY JUN JUL AUG SEP OCT NOV DEC MAR-04 MAR-08 MAR-12 MAR-16 MAR-20 Year Current 1 Mo, Ago Cal 03 3.17 Central Appalachian Coal - Monthly Avg. Prices Natural Gas Price Futures - Next 13 mos. ● 2002 ▲ 2001 10 0 APR-02 JUN-02 AUG-02 OCT-02 DEC-02 FEB-03 APR-03 MAY-02 JUL-02 SEP-02 NOV-02 JAN-03 MAR-03 JAN FEB MAR APR MAY JUN JUL AUG SEP OCT NOV DEC Current h Mo Apo 23 88 Cal 03 20.97 23 16 Crude Oil Price Futures - Next 13 mos. Powder River Basin Coal - Monthly Avg. Prices 30 25 TO COME 20 **UNDER DEVELOPMENT** 15 APR-02 JUN-02 AUG-02 OCT-02 DEC-02 FEB-03 APR-03 MAY-02 JUL-02 SEP-02 NOV-02 JAN-03 MAR-03

#### FPLE/EMT Daily Management Report Report Date: 3/21/2002 Fuel Prices - Historical and Futures Activity Date. 3/20/2002 Current Month Natural Gas Prices - Past 20 days Natural Gas Historical Trends - Avg. Monthly Prices 4.00 10 3.40 2.80 2.20 1.60 MAR-01 MAR-05 MAR-09 MAR-13 MAR-17 MAR-03 MAR-07 MAR-11 MAR-15 MAR-19 JAN FEB MAR APR MAY JUN JUL AUG SEP OCT NOV DEC Current Month Crude Oil Prices - Past 20 days Crude Oil Historical Trends - Monthly Avg. Prices 30 35 21 14 18 7 MAR-01 MAR-05 MAR-09 MAR-13 MAR-17 0 JAN FEB MAR APR MAY JUN JUL AUG SEP OCT NOV DEC MAR-03 MAR-07 MAR-11 MAR-15 MAR-19 Cal 03 Cal 04 Natural Gas Price Futures - Next 13 mos. Central Appalachian Coal - Monthly Avg. Prices 40 35 ● 2002 ▲ 2001 0 APR-02 JUN-02 AUG-02 OCT-02 DEC-02 FEB-03 APR-03 MAY-02 JUL-02 SEP-03 NOV-02 JAN-03 MAR-03 JAN FEB MAR APR MAY JUN JUL AUG SEP OCT NOV DEC 23 33 20.68 Cal 03 Cal D4 22.61 Crude Oil Price Futures - Next 13 mos. Powder River Basin Coal - Monthly Avg. Prices 30 25 TO COME 20 UNDER DEVELOPMENT 15 10 APR-02 JUN-02 AUG-02 OCT-02 DEC-02 FEB-03 APR-03 MAY-02 JUL-02 SEP-02 NOV-02 JAN-03 MAR-03

### FPLE/EMT **Daily Management Report** Report Date, 3/20/2002 Fuel Prices - Historical and Futures Activity Date: 3/19/2002 Current Month Natural Gas Prices - Past 20 days Natural Gas Historical Trends - Avg. Monthly Prices 4.00 3.40 ● 2002 ▲ 2001 2.20 1.60 FEB-28 MAR-04 MAR-08 MAR-12 MAR-16 MAR-02 MAR-06 MAR-10 MAR-14 MAR-18 JAN FEB MAR APR MAY JUN JUL AUG SEP OCT NOV DEC Current Month Crude Oil Prices - Past 20 days Crude Oil Historical Trends - Monthly Avg. Prices 30 27 24 21 14 18 FEB-28 MAR-04 MAR-08 MAR-12 MAR-16 JAN FEB MAR APR MAY JUN JUL AUG SEP OCT NOV DEC MAR-02 MAR-06 MAR-10 MAR-14 MAR-18 Cal 03 3.67 3.12 Natural Gas Price Futures - Next 13 mos. Central Appalachian Coal - Monthly Avg. Prices → 2002 → 2001 APR-02 JUN-02 AUG-02 OCT-02 DEC-02 FEB-03 APR-03 MAY-02 JUL-02 SEP-02 NOV-02 JAN-03 MAR-03 JAN FEB MAR APR MAY JUN JUL AUG SEP OCT NOV DEC Cal D3 22 81 Crude Oil Price Futures - Next 13 mos. Powder River Basin Coal - Monthly Avg. Prices 35 30 25 TO COME UNDER DEVELOPMENT 10 L APR-02 JUN-02 AUG-02 OCT-02 DEC-02 FEB-03 APR-03 MAY-02 JUL-02 SEP-02 NOV-02 JAN-03 MAR-03

### FPLE/EMT **Daily Management Report** Report Date: 3/19/2002 Fuel Prices - Historical and Futures Activity Date 3/18/2002 Current Month Natural Gas Prices - Past 20 days Natural Gas Historical Trends - Avg. Monthly Prices 4.00 3.40 2.80 2.20 1.60 FEB-27 MAR-03 MAR-07 MAR-11 MAR-15 JAN FEB MAR APR MAY JUN JUL AUG SEP OCT NOV DEC MAR-01 MAR-05 MAR-09 MAR-13 MAR-17 Crude Oil Historical Trends - Monthly Avg. Prices **Current Month Crude Oil Prices - Past 20 days** 35 30 27 28 24 21 21 14 FEB-27 MAR-03 MAR-07 MAR-11 MAR-15 JAN FEB MAR APR MAY JUN JUL AUG SEP OCT NOV DEC MAR-01 MAR-05 MAR-09 MAR-13 MAR-17 Year Current 1 Mo Ago Natural Gas Price Futures - Next 13 mos. Central Appalachian Coal - Monthly Avg. Prices ⊕ Current ▲ 1 Mo Age ● 2002 ▲ 2001 10 APR-02 JUN-02 AUG-02 OCT-02 DEC-02 FEB-03 APR-03 MAY-02 JUL-02 SEP-02 NOV-02 JAN-03 MAR-03 JAN FEB MAR APR MAY JUN JUL AUG SEP OCT NOV DEC Current 1 Mo Apo Cal 03 23 61 21.35 Cal 04 Crude Oil Price Futures - Next 13 mos. Powder River Basin Coal - Monthly Avg. Prices TO COME UNDER DEVELOPMENT 16 APR-02 JUN-02 AUG-02 OCT-02 DEC-02 FEB-03 APR-03

#### FPLE/EMT Daily Management Report Report Date: 3/12/2002 Fuel Prices - Historical and Futures Activity Date: 3/11/2002 Current Month Natural Gas Prices - Past 20 days Natural Gas Historical Trends - Avg. Monthly Prices 4.00 10 3.40 8 2.80 **8** 2002 **±** 2001 2.20 1.60 1.00 L FEB-20 FEB-24 FEB-28 MAR-04 MAR-08 FEB-22 FEB-26 MAR-02 MAR-06 MAR-10 JAN FEB MAR APR MAY JUN JUL AUG SEP OCT NOV DEC Current Month Crude Oil Prices - Past 20 days Crude Oil Historical Trends - Monthly Avg. Prices 35 30 27 28 24 21 21 FEB-20 FEB-24 FEB-28 MAR-04 MAR-08 0 JAN FEB MAR APR MAY JUN JUL AUG SEP OCT NOV DEC FEB-22 FEB-26 MAR-02 MAR-06 MAR-10 Current 1 Mo Apo Natural Gas Price Futures - Next 13 mos Central Appalachian Coal - Monthly Avg. Prices 50 45 40 35 36 25 20 15 B Currerd ▲ 1 Me. Age ₩ 2002 ₩ 2001 19 APR-02 JUN-02 AUG-02 OCT-02 DEC-02 FEB-03 APR-03 MAY-02 JUL-02 SEP-02 NOV-02 JAN-03 MAR-03 JAN FEB MAR APR MAY JUN JUL AUG SEP OCT NOV DEC Current 1 Mo Ago Cal 03% 23.59 20.95 Cal Oli 23.12 20.9 Crude Oil Price Futures - Next 13 mos. Powder River Basin Coal - Monthly Avg. Prices 30 Current TO COME UNDER DEVELOPMENT 10 APR-02 JUN-02 AUG-02 OCT-02 DEC-02 FEB-03 APR-03 MAY-02 JUL-02 SEP-02 NOV-02 JAN-03 MAR-03

#### FPLE/EMT Daily Management Report Fuel Prices - Historical and Futures Activity Date: 3/7/2002 Current Month Natural Gas Prices - Past 20 days Natural Gas Historical Trends - Avg. Monthly Prices ♣ 2007 ★ 2001 1.60 1.00 FEB-16 FEB-20 FEB-24 FEB-28 MAR-04 FEB-18 FEB-22 FEB-26 MAR-02 MAR-06 JAN FEB MAR APR MAY JUN JUL AUG SEP OCT NOV DEC Crude Oil Historical Trends - Monthly Avg. Prices **Current Month Crude Oil Prices - Past 20 days** 35 30 27 28 24 21 - 2002 -±- 2001 21 18 FEB-16 FEB-20 FEB-24 FEB-28 MAR-04 0 JAN FEB MAR APR MAY JUN JUL AUG SEP OCT NOV DEC FEB-18 FEB-22 FEB-26 MAR-02 MAR-06 Current 1 Mo Ago 2.9 3.01 Natural Gas Price Futures - Next 13 mos. 40 35 30 25 ₩ 2002 A 2001 20 15 0 L APR-02 JUN-02 AUG-02 OCT-02 DEC-02 FEB-03 APR-03 MAY-02 JUL-02 SEP-02 NOV-02 JAN-03 MAR-03 JAN FEB MAR APR MAY JUN JUL AUG SEP OCT NOV DEC Current 1 Mo. Acc 20.57 200 22.91 22.5 20.54 Crude Oil Price Futures - Next 13 mos. Powder River Basin Coal - Monthly Avg. Prices SE Current TO COME UNDER DEVELOPMENT APR-02 JUN-02 AUG-02 OCT-02 DEC-02 FEB-03 APR-03 MAY-02 JUL-02 SEP-02 NOV-02 JAN-03 MAR-03

#### FPLE/EMT Daily Management Report Fuel Prices - Historical and Futures Report Date: 3/4/2002 Activity Date: 3/1/2002 Natural Gas Historical Trends - Avg. Monthly Prices Current Month Natural Gas Prices - Past 20 days 4.00 3.40 2.80 **● 2002 ★ 2001** 2.20 1.60 FI B-12 FEB-16 FEB-20 FEB-24 FEB-28 JAN FEB MAR APR MAY JUN JUL AUG SEP OCT NOV DEC FEB-14 FEB-18 FEB-22 FEB-26 MAR-02 Crude Oil Historical Trends - Monthly Avg. Prices Current Month Crude Oil Prices - Past 20 days 35 28 21 ₩ 2002 ★ 2001 14 18 7 FEB-12 FEB-16 FEB-20 FEB-24 FEB-28 JAN FEB MAR APR MAY JUN JUL AUG SEP OCT NOV DEC FEB-14 FEB-18 FEB-22 FEB-26 MAR-02

#### FPLE/EMT Daily Management Report Report Date: 2/20/2002 Fuel Prices - Historical and Futures Activity Date. 2/19/2002 Current Month Natural Gas Prices - Past 20 days Natural Gas Historical Trends - Avg. Monthly Prices 10 ₽ 2002 ± 2001 JAN-31 FEB-04 FEB-08 FEB-12 FEB-16 JAM FER MAR APR MAY JUN JUL AUG SEP OCT NOV DEC FEB-02 FEB-06 FEB-10 FEB-14 FEB-18 Current Month Crude Oil Prices - Past 20 days Crude Oil Historical Trends - Monthly Avg. Prices 35 28 21 ₩ 2002 ★ 2001 14 JAN-31 FEB-04 FEB-08 FEB-12 FEB-16 JAN FEB MAR APR MAY JUN JUL AUG SEP OCT NOV DEC FEB-02 FEB-06 FEB-10 FEB-14 FEB-18 ∂Yeer € Current 1 Mo Ag Cal 933 3.12 Cal 04.5 Natural Gas Price Futures - Next 13 mos. Central Appalachian Coal - Monthly Avg. Prices 45 48 3 30 26 20 15 ∰ Current ≜-1 Mo. Age ₩ 2002 ₩ 2001 MAR-02 MAY-02 JUL-02 SEP-02 NOV-02 JAN-03 MAR-03 JAN FEB MAR APR MAY JUN JUL AUG SEP OCT NOV DEC APR-02 JUN-02 AUG-02 OCT-02 DEC-02 FEB-03 Cal 03 2 21.02 20.17

#### FPLE/EMT Daily Management Report Report Date: 2/18/2002 Fuel Prices - Historical and Futures Activity Date: 2/15/2002 Current Month Natural Gas Prices - Past 20 days Natural Gas Historical Trends - Avg. Monthly Prices 10 ₩ 2002 ₩ 2001 FEB-02 FEB-06 FEB-10 FEB-14 JAN-29 JAN FEB MAR APR MAY JUN JUL AUG SEP OCT NOV DEC JAN-31 FEB-04 FEB-08 FEB-12 FEB-16 Current Month Crude Oil Prices - Past 20 days Crude Oil Historical Trends - Monthly Avg. Prices 35 30 28 25 21 14 JAN-29 FEB-02 FEB-06 FEB-10 FEB-14 JAN FEB MAR APR MAY JUN JUL AUG SEP OCT NOV DEC JAN-31 FEB-04 FEB-08 FEB-12 FEB-16 Current 1 Ma Ago 2.96 3.04 Central Appalachian Coal - Monthly Avg. Prices Natural Gas Price Futures - Next 13 mos. 35 30 25 20 ₩ 2002 ★ 2001 10 MAR-02 MAY-02 JUL-02 SEP-02 NOV-02 JAN-03 MAR-03 APR-02 JUN-02 AUG-02 OCT-02 DEC-02 FEB-03 JAN FEB MAR APR MAY JUN JUL AUG SEP OCT NOV DEC Current 1 Mo. Apo 21.35 20.11 20.41 Crude Oil Price Futures - Next 13 mos. Powder River Basin Coal - Monthly Avg. Prices TO COME 20 **UNDER DEVELOPMENT** 10 MAR-02 MAY-02 JUL-02 SEP-02 NOV-02 JAN-03 MAR-03 APR-02 JUN-02 AUG-02 OCT-02 DEC-02 FEB-03

#### FPL/EMT Daily Management Report Report Date. 2/11/2002 Fuel Prices - Historical and Futures Activity Date. 2/8/2002 Natural Gas Historical Trends - Avg. Monthly Prices **Current Month Natural Gas Prices** 8 **● 2002** ★ 2001 06 07 80 09 10 03 04 05 02 JAN FEB MAR APR MAY JUN JUL AUG SEP OCT NOV DEC Crude Oil Historical Trends - Monthly Avg. Prices **Current Month Crude Oil Prices** 35 35 30 28 25 21 ₩- 2002 ★- 2001 20 14 15 10 01 02 03 04 05 06 07 80 09 10 JAN FEB MAR APR MAY JUN JUL AUG SEP OCT NOV DEC Treef Current 1 Mo Ago CH 03 \* 2.96 3.05 3.05 Central Appalachian Coal - Monthly Avg. Prices Natural Gas Price Futures - Next 13 mos. 40 35 30 25 20 15 ∰ Current ± 1 Ma. Age ₩ 2002 ▲ 2001 0 L MAR-02 MAY-02 JUL-02 SEP-02 NOV-02 JAN-03 MAR-03 APR-02 JUN-02 AUG-02 OCT-02 DEC-02 FEB-03 JAN FEB MAR APR MAY JUN JUL AUG SEP OCT NOV DEC Year Current 1 Mo Ago Cal 03 20.95 21.33 21.28 Crude Oil Price Futures - Next 13 mos. Powder River Basin Coal - Monthly Avg. Prices 30 26 El Current TO COME 20 **UNDER DEVELOPMENT** 15 10 MAR-92 MAY-92 JUL-92 SEP-92 NOV-02 JAN-93 MAR-93 APR-92 JUN-92 AUG-92 OCT-92 DEC-92 FEB-93

### FPLE/EMT Daily Management Report Report Date: 2/1/2002 Fuel Prices - Historical and Futures Activity Date: 1/31/2002 Natural Gas Historical Trends - Avg. Monthly Prices **Current Month Natural Gas Prices** 10 8 ∰ 2002 ≜ 2001 JAN FEB MAR APR MAY JUN JUL AUG SEP OCT NOV DEC 01 03 05 07 09 11 13 15 17 19 21 23 25 27 29 31 02 04 06 08 10 12 14 16 18 20 22 24 26 28 30 **Current Month Crude Oil Prices** Crude Oil Historical Trends - Monthly Avg. Prices 35 30 28 25 21 ₩ 2002 •A· 2001 20 14 JAN FEB MAR APR MAY JUN JUL AUG SEP OCT NOV DEC 01 03 05 07 09 11 13 15 17 19 21 23 25 27 29 31 02 04 06 08 10 12 14 16 18 20 22 24 26 28 30 Cid 03% 2.92 3.13 CH DI 3.01 3.18 **Natural Gas Price Futures** Current 1-1-1-1 MAR-02 MAY-02 JUL-02 SEP-02 NOV-02 JAN-03 APR-02 JUN-02 AUG-02 OCT-02 DEC-02 FEB-03 Year Current 1 Mc Ago Cm 03 20.77 21.54 Cal O4% 20.96 21.44 **Crude Oil Price Futures** 35 30 26 SE Current ≜ 1 Ma. Age 20 15 MAR-02 MAY-02 JUL-02 SEP-02 NOV-02 JAN-03 APR-02 JUN-02 AUG-02 OCT-02 DEC-02 FEB-03