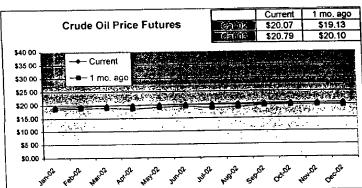

#### FPLE/EMT **Daily Management Report** Fuel Prices - Historical and Futures Report Date, 1/7/2002 御部 Current 1 Mo Ago 3 07 3 21 3 12 Natural Gas Price Futures Natural Gas Historical Trends - Avg Monthly Prices 10.00 9 00 8 00 7.00 6.00 5.00 4.00 3.00 7.00 ■ Gurrent ≜ 1 No Age 02 APR-02 JUN-02 AUG-02 OCT-07 DEC-02 FEB-03 MAR-02 MAY-02 JUL-02 SEP-02 NOV-02 JAN-03 JAN FEB MAR APR MAY JUN JUL AUG SEP OCT NOV DEC 1 Mo Ago 20 96 21.21 **Crude Oil Price Futures** Crude Oil Historical Trends - Monthly Avg. Prices 30.00 25.00 25 20.00 **⊞** Current ▲ 1 Me, Age ● 2002 ▲ 2001 20 15.00 10.00 10 5.00 0.00 FEB-02 APR-42 JUN-02 AUG-02 OCT-02 DEC-02 FEB-03 MAR-02 MAY-02 JUL-02 SEP-02 NOV-02 JAN-03 JAN FEB MAR APR MAY JUN JUL AUG SEP OCT HOV DEC