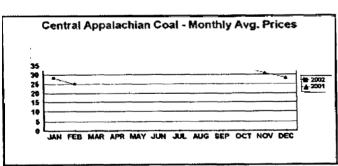

#### FPLE/EMT **Daily Management Report** Report Date 3/22/2002 Fuel Prices - Historical and Futures Activity Date, 3/21/2002 Current Month Natural Gas Prices - Past 20 days Natural Gas Historical Trends - Avg. Monthly Prices 4.00 10 3.40 8 2.80 6 **8** 2002 ▲ 2001 2.20 1.60 1.00 L MAR-02 MAR-06 MAR-10 MAR-14 MAR-18 MAR-04 MAR-08 MAR-12 MAR-16 MAR-20 JAN FEB MAR APR MAY JUN JUL AUG SEP OCT NOV DEC Current Month Crude Oil Prices - Past 20 days Crude Oil Historical Trends - Monthly Avg. Prices 35 28 27 14 18 MAR-02 MAR-06 MAR-10 MAR-14 MAR-18 JAN FEB MAR APR MAY JUN JUL AUG SEP OCT NOV DEC MAR-04 MAR-08 MAR-12 MAR-16 MAR-20 Year Current 1 Mo, Ago Cal 03 3.17 Central Appalachian Coal - Monthly Avg. Prices Natural Gas Price Futures - Next 13 mos. ● 2002 ▲ 2001 10 0 APR-02 JUN-02 AUG-02 OCT-02 DEC-02 FEB-03 APR-03 MAY-02 JUL-02 SEP-02 NOV-02 JAN-03 MAR-03 JAN FEB MAR APR MAY JUN JUL AUG SEP OCT NOV DEC Current h Mo Apo 23 88 Cal 03 20.97 23 16 Crude Oil Price Futures - Next 13 mos. Powder River Basin Coal - Monthly Avg. Prices 30 25 TO COME 20 **UNDER DEVELOPMENT** 15 APR-02 JUN-02 AUG-02 OCT-02 DEC-02 FEB-03 APR-03 MAY-02 JUL-02 SEP-02 NOV-02 JAN-03 MAR-03

#### FPLE/EMT Daily Management Report Report Date: 3/21/2002 Fuel Prices - Historical and Futures Activity Date. 3/20/2002 Current Month Natural Gas Prices - Past 20 days Natural Gas Historical Trends - Avg. Monthly Prices 4.00 10 3.40 2.80 2.20 1.60 MAR-01 MAR-05 MAR-09 MAR-13 MAR-17 MAR-03 MAR-07 MAR-11 MAR-15 MAR-19 JAN FEB MAR APR MAY JUN JUL AUG SEP OCT NOV DEC Current Month Crude Oil Prices - Past 20 days Crude Oil Historical Trends - Monthly Avg. Prices 30 35 21 14 18 7 MAR-01 MAR-05 MAR-09 MAR-13 MAR-17 0 JAN FEB MAR APR MAY JUN JUL AUG SEP OCT NOV DEC MAR-03 MAR-07 MAR-11 MAR-15 MAR-19 Cal 03 Cal 04 Natural Gas Price Futures - Next 13 mos. Central Appalachian Coal - Monthly Avg. Prices 40 35 ● 2002 ▲ 2001 0 APR-02 JUN-02 AUG-02 OCT-02 DEC-02 FEB-03 APR-03 MAY-02 JUL-02 SEP-03 NOV-02 JAN-03 MAR-03 JAN FEB MAR APR MAY JUN JUL AUG SEP OCT NOV DEC 23 33 20.68 Cal 03 Cal D4 22.61 Crude Oil Price Futures - Next 13 mos. Powder River Basin Coal - Monthly Avg. Prices 30 25 TO COME 20 UNDER DEVELOPMENT 15 10 APR-02 JUN-02 AUG-02 OCT-02 DEC-02 FEB-03 APR-03 MAY-02 JUL-02 SEP-02 NOV-02 JAN-03 MAR-03

### FPLE/EMT **Daily Management Report** Report Date, 3/20/2002 Fuel Prices - Historical and Futures Activity Date: 3/19/2002 Current Month Natural Gas Prices - Past 20 days Natural Gas Historical Trends - Avg. Monthly Prices 4.00 3.40 ● 2002 ▲ 2001 2.20 1.60 FEB-28 MAR-04 MAR-08 MAR-12 MAR-16 MAR-02 MAR-06 MAR-10 MAR-14 MAR-18 JAN FEB MAR APR MAY JUN JUL AUG SEP OCT NOV DEC Current Month Crude Oil Prices - Past 20 days Crude Oil Historical Trends - Monthly Avg. Prices 30 27 24 21 14 18 FEB-28 MAR-04 MAR-08 MAR-12 MAR-16 JAN FEB MAR APR MAY JUN JUL AUG SEP OCT NOV DEC MAR-02 MAR-06 MAR-10 MAR-14 MAR-18 Cal 03 3.67 3.12 Natural Gas Price Futures - Next 13 mos. Central Appalachian Coal - Monthly Avg. Prices → 2002 → 2001 APR-02 JUN-02 AUG-02 OCT-02 DEC-02 FEB-03 APR-03 MAY-02 JUL-02 SEP-02 NOV-02 JAN-03 MAR-03 JAN FEB MAR APR MAY JUN JUL AUG SEP OCT NOV DEC Cal D3 22 81 Crude Oil Price Futures - Next 13 mos. Powder River Basin Coal - Monthly Avg. Prices 35 30 25 TO COME UNDER DEVELOPMENT 10 L APR-02 JUN-02 AUG-02 OCT-02 DEC-02 FEB-03 APR-03 MAY-02 JUL-02 SEP-02 NOV-02 JAN-03 MAR-03

### FPLE/EMT **Daily Management Report** Report Date: 3/19/2002 Fuel Prices - Historical and Futures Activity Date 3/18/2002 Current Month Natural Gas Prices - Past 20 days Natural Gas Historical Trends - Avg. Monthly Prices 4.00 3.40 2.80 2.20 1.60 FEB-27 MAR-03 MAR-07 MAR-11 MAR-15 JAN FEB MAR APR MAY JUN JUL AUG SEP OCT NOV DEC MAR-01 MAR-05 MAR-09 MAR-13 MAR-17 Crude Oil Historical Trends - Monthly Avg. Prices **Current Month Crude Oil Prices - Past 20 days** 35 30 27 28 24 21 21 14 FEB-27 MAR-03 MAR-07 MAR-11 MAR-15 JAN FEB MAR APR MAY JUN JUL AUG SEP OCT NOV DEC MAR-01 MAR-05 MAR-09 MAR-13 MAR-17 Year Current 1 Mo Ago Natural Gas Price Futures - Next 13 mos. Central Appalachian Coal - Monthly Avg. Prices ⊕ Current ▲ 1 Mo Age ● 2002 ▲ 2001 10 APR-02 JUN-02 AUG-02 OCT-02 DEC-02 FEB-03 APR-03 MAY-02 JUL-02 SEP-02 NOV-02 JAN-03 MAR-03 JAN FEB MAR APR MAY JUN JUL AUG SEP OCT NOV DEC Current 1 Mo Apo Cal 03 23 61 21.35 Cal 04 Crude Oil Price Futures - Next 13 mos. Powder River Basin Coal - Monthly Avg. Prices TO COME UNDER DEVELOPMENT 16 APR-02 JUN-02 AUG-02 OCT-02 DEC-02 FEB-03 APR-03

#### FPLE/EMT Daily Management Report Report Date: 3/12/2002 Fuel Prices - Historical and Futures Activity Date: 3/11/2002 Current Month Natural Gas Prices - Past 20 days Natural Gas Historical Trends - Avg. Monthly Prices 4.00 10 3.40 8 2.80 **8** 2002 **±** 2001 2.20 1.60 1.00 L FEB-20 FEB-24 FEB-28 MAR-04 MAR-08 FEB-22 FEB-26 MAR-02 MAR-06 MAR-10 JAN FEB MAR APR MAY JUN JUL AUG SEP OCT NOV DEC Current Month Crude Oil Prices - Past 20 days Crude Oil Historical Trends - Monthly Avg. Prices 35 30 27 28 24 21 21 FEB-20 FEB-24 FEB-28 MAR-04 MAR-08 0 JAN FEB MAR APR MAY JUN JUL AUG SEP OCT NOV DEC FEB-22 FEB-26 MAR-02 MAR-06 MAR-10 Current 1 Mo Apo Natural Gas Price Futures - Next 13 mos Central Appalachian Coal - Monthly Avg. Prices 50 45 40 35 36 25 20 15 B Currerd ▲ 1 Me. Age ₩ 2002 ₩ 2001 19 APR-02 JUN-02 AUG-02 OCT-02 DEC-02 FEB-03 APR-03 MAY-02 JUL-02 SEP-02 NOV-02 JAN-03 MAR-03 JAN FEB MAR APR MAY JUN JUL AUG SEP OCT NOV DEC Current 1 Mo Ago Cal 03% 23.59 20.95 Cal Oli 23.12 20.9 Crude Oil Price Futures - Next 13 mos. Powder River Basin Coal - Monthly Avg. Prices 30 Current TO COME UNDER DEVELOPMENT 10 APR-02 JUN-02 AUG-02 OCT-02 DEC-02 FEB-03 APR-03 MAY-02 JUL-02 SEP-02 NOV-02 JAN-03 MAR-03

#### FPLE/EMT Daily Management Report Fuel Prices - Historical and Futures Activity Date: 3/7/2002 Current Month Natural Gas Prices - Past 20 days Natural Gas Historical Trends - Avg. Monthly Prices ♣ 2007 ★ 2001 1.60 1.00 FEB-16 FEB-20 FEB-24 FEB-28 MAR-04 FEB-18 FEB-22 FEB-26 MAR-02 MAR-06 JAN FEB MAR APR MAY JUN JUL AUG SEP OCT NOV DEC Crude Oil Historical Trends - Monthly Avg. Prices **Current Month Crude Oil Prices - Past 20 days** 35 30 27 28 24 21 - 2002 -±- 2001 21 18 FEB-16 FEB-20 FEB-24 FEB-28 MAR-04 0 JAN FEB MAR APR MAY JUN JUL AUG SEP OCT NOV DEC FEB-18 FEB-22 FEB-26 MAR-02 MAR-06 Current 1 Mo Ago 2.9 3.01 Natural Gas Price Futures - Next 13 mos. 40 35 30 25 ₩ 2002 A 2001 20 15 0 L APR-02 JUN-02 AUG-02 OCT-02 DEC-02 FEB-03 APR-03 MAY-02 JUL-02 SEP-02 NOV-02 JAN-03 MAR-03 JAN FEB MAR APR MAY JUN JUL AUG SEP OCT NOV DEC Current 1 Mo. Acc 20.57 200 22.91 22.5 20.54 Crude Oil Price Futures - Next 13 mos. Powder River Basin Coal - Monthly Avg. Prices SE Current TO COME UNDER DEVELOPMENT APR-02 JUN-02 AUG-02 OCT-02 DEC-02 FEB-03 APR-03 MAY-02 JUL-02 SEP-02 NOV-02 JAN-03 MAR-03

#### FPLE/EMT Daily Management Report Report Date: 2/20/2002 Fuel Prices - Historical and Futures Activity Date. 2/19/2002 Current Month Natural Gas Prices - Past 20 days Natural Gas Historical Trends - Avg. Monthly Prices 10 ₽ 2002 ± 2001 JAN-31 FEB-04 FEB-08 FEB-12 FEB-16 JAM FER MAR APR MAY JUN JUL AUG SEP OCT NOV DEC FEB-02 FEB-06 FEB-10 FEB-14 FEB-18 Current Month Crude Oil Prices - Past 20 days Crude Oil Historical Trends - Monthly Avg. Prices 35 28 21 ₩ 2002 ★ 2001 14 JAN-31 FEB-04 FEB-08 FEB-12 FEB-16 JAN FEB MAR APR MAY JUN JUL AUG SEP OCT NOV DEC FEB-02 FEB-06 FEB-10 FEB-14 FEB-18 ∂Yeer € Current 1 Mo Ag Cal 933 3.12 Cal 04.5 Natural Gas Price Futures - Next 13 mos. Central Appalachian Coal - Monthly Avg. Prices 45 48 3 30 26 20 15 ∰ Current ≜-1 Mo. Age ₩ 2002 ₩ 2001 MAR-02 MAY-02 JUL-02 SEP-02 NOV-02 JAN-03 MAR-03 JAN FEB MAR APR MAY JUN JUL AUG SEP OCT NOV DEC APR-02 JUN-02 AUG-02 OCT-02 DEC-02 FEB-03 Cal 03 2 21.02 20.17

#### FPLE/EMT Daily Management Report Report Date: 2/18/2002 Fuel Prices - Historical and Futures Activity Date: 2/15/2002 Current Month Natural Gas Prices - Past 20 days Natural Gas Historical Trends - Avg. Monthly Prices 10 ₩ 2002 ₩ 2001 FEB-02 FEB-06 FEB-10 FEB-14 JAN-29 JAN FEB MAR APR MAY JUN JUL AUG SEP OCT NOV DEC JAN-31 FEB-04 FEB-08 FEB-12 FEB-16 Current Month Crude Oil Prices - Past 20 days Crude Oil Historical Trends - Monthly Avg. Prices 35 30 28 25 21 14 JAN-29 FEB-02 FEB-06 FEB-10 FEB-14 JAN FEB MAR APR MAY JUN JUL AUG SEP OCT NOV DEC JAN-31 FEB-04 FEB-08 FEB-12 FEB-16 Current 1 Ma Ago 2.96 3.04 Central Appalachian Coal - Monthly Avg. Prices Natural Gas Price Futures - Next 13 mos. 35 30 25 20 ₩ 2002 ★ 2001 10 MAR-02 MAY-02 JUL-02 SEP-02 NOV-02 JAN-03 MAR-03 APR-02 JUN-02 AUG-02 OCT-02 DEC-02 FEB-03 JAN FEB MAR APR MAY JUN JUL AUG SEP OCT NOV DEC Current 1 Mo. Apo 21.35 20.11 20.41 Crude Oil Price Futures - Next 13 mos. Powder River Basin Coal - Monthly Avg. Prices TO COME 20 **UNDER DEVELOPMENT** 10 MAR-02 MAY-02 JUL-02 SEP-02 NOV-02 JAN-03 MAR-03 APR-02 JUN-02 AUG-02 OCT-02 DEC-02 FEB-03

#### FPL/EMT Daily Management Report Report Date. 2/11/2002 Fuel Prices - Historical and Futures Activity Date. 2/8/2002 Natural Gas Historical Trends - Avg. Monthly Prices **Current Month Natural Gas Prices** 8 **● 2002** ★ 2001 06 07 80 09 10 03 04 05 02 JAN FEB MAR APR MAY JUN JUL AUG SEP OCT NOV DEC Crude Oil Historical Trends - Monthly Avg. Prices **Current Month Crude Oil Prices** 35 35 30 28 25 21 ₩- 2002 ★- 2001 20 14 15 10 01 02 03 04 05 06 07 80 09 10 JAN FEB MAR APR MAY JUN JUL AUG SEP OCT NOV DEC Treef Current 1 Mo Ago CH 03 \* 2.96 3.05 3.05 Central Appalachian Coal - Monthly Avg. Prices Natural Gas Price Futures - Next 13 mos. 40 35 30 25 20 15 ∰ Current ± 1 Ma. Age ₩ 2002 ▲ 2001 0 L MAR-02 MAY-02 JUL-02 SEP-02 NOV-02 JAN-03 MAR-03 APR-02 JUN-02 AUG-02 OCT-02 DEC-02 FEB-03 JAN FEB MAR APR MAY JUN JUL AUG SEP OCT NOV DEC Year Current 1 Mo Ago Cal 03 20.95 21.33 21.28 Crude Oil Price Futures - Next 13 mos. Powder River Basin Coal - Monthly Avg. Prices 30 26 El Current TO COME 20 **UNDER DEVELOPMENT** 15 10 MAR-92 MAY-92 JUL-92 SEP-92 NOV-02 JAN-93 MAR-93 APR-92 JUN-92 AUG-92 OCT-92 DEC-92 FEB-93

### FPLE/EMT Daily Management Report Report Date: 2/1/2002 Fuel Prices - Historical and Futures Activity Date: 1/31/2002 Natural Gas Historical Trends - Avg. Monthly Prices **Current Month Natural Gas Prices** 10 8 ∰ 2002 ≜ 2001 JAN FEB MAR APR MAY JUN JUL AUG SEP OCT NOV DEC 01 03 05 07 09 11 13 15 17 19 21 23 25 27 29 31 02 04 06 08 10 12 14 16 18 20 22 24 26 28 30 **Current Month Crude Oil Prices** Crude Oil Historical Trends - Monthly Avg. Prices 35 30 28 25 21 ₩ 2002 •A· 2001 20 14 JAN FEB MAR APR MAY JUN JUL AUG SEP OCT NOV DEC 01 03 05 07 09 11 13 15 17 19 21 23 25 27 29 31 02 04 06 08 10 12 14 16 18 20 22 24 26 28 30 Cid 03% 2.92 3.13 CH DI 3.01 3.18 **Natural Gas Price Futures** Current 1-1-1-1 MAR-02 MAY-02 JUL-02 SEP-02 NOV-02 JAN-03 APR-02 JUN-02 AUG-02 OCT-02 DEC-02 FEB-03 Year Current 1 Mc Ago Cm 03 20.77 21.54 Cal O4% 20.96 21.44 **Crude Oil Price Futures** 35 30 26 SE Current ≜ 1 Ma. Age 20 15 MAR-02 MAY-02 JUL-02 SEP-02 NOV-02 JAN-03 APR-02 JUN-02 AUG-02 OCT-02 DEC-02 FEB-03