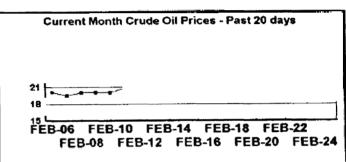

#### FPLE/EMT **Daily Management Report** Report Date 3/22/2002 Fuel Prices - Historical and Futures Activity Date, 3/21/2002 Current Month Natural Gas Prices - Past 20 days Natural Gas Historical Trends - Avg. Monthly Prices 4.00 10 3.40 8 2.80 6 **8** 2002 ▲ 2001 2.20 1.60 1.00 L MAR-02 MAR-06 MAR-10 MAR-14 MAR-18 MAR-04 MAR-08 MAR-12 MAR-16 MAR-20 JAN FEB MAR APR MAY JUN JUL AUG SEP OCT NOV DEC Current Month Crude Oil Prices - Past 20 days Crude Oil Historical Trends - Monthly Avg. Prices 35 28 27 14 18 MAR-02 MAR-06 MAR-10 MAR-14 MAR-18 JAN FEB MAR APR MAY JUN JUL AUG SEP OCT NOV DEC MAR-04 MAR-08 MAR-12 MAR-16 MAR-20 Year Current 1 Mo, Ago Cal 03 3.17 Central Appalachian Coal - Monthly Avg. Prices Natural Gas Price Futures - Next 13 mos. ● 2002 ▲ 2001 10 0 APR-02 JUN-02 AUG-02 OCT-02 DEC-02 FEB-03 APR-03 MAY-02 JUL-02 SEP-02 NOV-02 JAN-03 MAR-03 JAN FEB MAR APR MAY JUN JUL AUG SEP OCT NOV DEC Current h Mo Apo 23 88 Cal 03 20.97 23 16 Crude Oil Price Futures - Next 13 mos. Powder River Basin Coal - Monthly Avg. Prices 30 25 TO COME 20 **UNDER DEVELOPMENT** 15 APR-02 JUN-02 AUG-02 OCT-02 DEC-02 FEB-03 APR-03 MAY-02 JUL-02 SEP-02 NOV-02 JAN-03 MAR-03