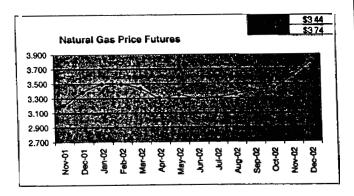

#### FPLE/EMT **Daily Management Report** Report Date 3/22/2002 Fuel Prices - Historical and Futures Activity Date, 3/21/2002 Current Month Natural Gas Prices - Past 20 days Natural Gas Historical Trends - Avg. Monthly Prices 4.00 10 3.40 8 2.80 6 **8** 2002 ▲ 2001 2.20 1.60 1.00 L MAR-02 MAR-06 MAR-10 MAR-14 MAR-18 MAR-04 MAR-08 MAR-12 MAR-16 MAR-20 JAN FEB MAR APR MAY JUN JUL AUG SEP OCT NOV DEC Current Month Crude Oil Prices - Past 20 days Crude Oil Historical Trends - Monthly Avg. Prices 35 28 27 14 18 MAR-02 MAR-06 MAR-10 MAR-14 MAR-18 JAN FEB MAR APR MAY JUN JUL AUG SEP OCT NOV DEC MAR-04 MAR-08 MAR-12 MAR-16 MAR-20 Year Current 1 Mo, Ago Cal 03 3.17 Central Appalachian Coal - Monthly Avg. Prices Natural Gas Price Futures - Next 13 mos. ● 2002 ▲ 2001 10 0 APR-02 JUN-02 AUG-02 OCT-02 DEC-02 FEB-03 APR-03 MAY-02 JUL-02 SEP-02 NOV-02 JAN-03 MAR-03 JAN FEB MAR APR MAY JUN JUL AUG SEP OCT NOV DEC Current h Mo Apo 23 88 Cal 03 20.97 23 16 Crude Oil Price Futures - Next 13 mos. Powder River Basin Coal - Monthly Avg. Prices 30 25 TO COME 20 **UNDER DEVELOPMENT** 15 APR-02 JUN-02 AUG-02 OCT-02 DEC-02 FEB-03 APR-03 MAY-02 JUL-02 SEP-02 NOV-02 JAN-03 MAR-03