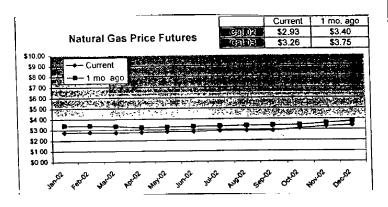

#### FPLE/EMT **Daily Management Report** Fuel Prices - Historical and Futures Report Date, 1/7/2002 御部 Current 1 Mo Ago 3 07 3 21 3 12 Natural Gas Price Futures Natural Gas Historical Trends - Avg Monthly Prices 10.00 9 00 8 00 7.00 6.00 5.00 4.00 3.00 7.00 ■ Gurrent ≜ 1 No Age 02 APR-02 JUN-02 AUG-02 OCT-07 DEC-02 FEB-03 MAR-02 MAY-02 JUL-02 SEP-02 NOV-02 JAN-03 JAN FEB MAR APR MAY JUN JUL AUG SEP OCT NOV DEC 1 Mo Ago 20 96 21.21 **Crude Oil Price Futures** Crude Oil Historical Trends - Monthly Avg. Prices 30.00 25.00 25 20.00 **⊞** Current ▲ 1 Me, Age ● 2002 ▲ 2001 20 15.00 10.00 10 5.00 0.00 FEB-02 APR-42 JUN-02 AUG-02 OCT-02 DEC-02 FEB-03 MAR-02 MAY-02 JUL-02 SEP-02 NOV-02 JAN-03 JAN FEB MAR APR MAY JUN JUL AUG SEP OCT HOV DEC