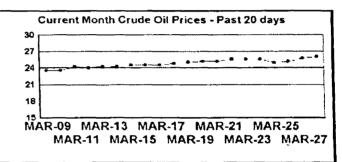

#### FPLE/EMT **Daily Management Report** Report Date 3/22/2002 Fuel Prices - Historical and Futures Activity Date, 3/21/2002 Current Month Natural Gas Prices - Past 20 days Natural Gas Historical Trends - Avg. Monthly Prices 4.00 10 3.40 8 2.80 6 **8** 2002 ▲ 2001 2.20 1.60 1.00 L MAR-02 MAR-06 MAR-10 MAR-14 MAR-18 MAR-04 MAR-08 MAR-12 MAR-16 MAR-20 JAN FEB MAR APR MAY JUN JUL AUG SEP OCT NOV DEC Current Month Crude Oil Prices - Past 20 days Crude Oil Historical Trends - Monthly Avg. Prices 35 28 27 14 18 MAR-02 MAR-06 MAR-10 MAR-14 MAR-18 JAN FEB MAR APR MAY JUN JUL AUG SEP OCT NOV DEC MAR-04 MAR-08 MAR-12 MAR-16 MAR-20 Year Current 1 Mo, Ago Cal 03 3.17 Central Appalachian Coal - Monthly Avg. Prices Natural Gas Price Futures - Next 13 mos. ● 2002 ▲ 2001 10 0 APR-02 JUN-02 AUG-02 OCT-02 DEC-02 FEB-03 APR-03 MAY-02 JUL-02 SEP-02 NOV-02 JAN-03 MAR-03 JAN FEB MAR APR MAY JUN JUL AUG SEP OCT NOV DEC Current h Mo Apo 23 88 Cal 03 20.97 23 16 Crude Oil Price Futures - Next 13 mos. Powder River Basin Coal - Monthly Avg. Prices 30 25 TO COME 20 **UNDER DEVELOPMENT** 15 APR-02 JUN-02 AUG-02 OCT-02 DEC-02 FEB-03 APR-03 MAY-02 JUL-02 SEP-02 NOV-02 JAN-03 MAR-03

#### FPLE/EMT Daily Management Report Report Date: 3/21/2002 Fuel Prices - Historical and Futures Activity Date. 3/20/2002 Current Month Natural Gas Prices - Past 20 days Natural Gas Historical Trends - Avg. Monthly Prices 4.00 10 3.40 2.80 2.20 1.60 MAR-01 MAR-05 MAR-09 MAR-13 MAR-17 MAR-03 MAR-07 MAR-11 MAR-15 MAR-19 JAN FEB MAR APR MAY JUN JUL AUG SEP OCT NOV DEC Current Month Crude Oil Prices - Past 20 days Crude Oil Historical Trends - Monthly Avg. Prices 30 35 21 14 18 7 MAR-01 MAR-05 MAR-09 MAR-13 MAR-17 0 JAN FEB MAR APR MAY JUN JUL AUG SEP OCT NOV DEC MAR-03 MAR-07 MAR-11 MAR-15 MAR-19 Cal 03 Cal 04 Natural Gas Price Futures - Next 13 mos. Central Appalachian Coal - Monthly Avg. Prices 40 35 ● 2002 ▲ 2001 0 APR-02 JUN-02 AUG-02 OCT-02 DEC-02 FEB-03 APR-03 MAY-02 JUL-02 SEP-03 NOV-02 JAN-03 MAR-03 JAN FEB MAR APR MAY JUN JUL AUG SEP OCT NOV DEC 23 33 20.68 Cal 03 Cal D4 22.61 Crude Oil Price Futures - Next 13 mos. Powder River Basin Coal - Monthly Avg. Prices 30 25 TO COME 20 UNDER DEVELOPMENT 15 10 APR-02 JUN-02 AUG-02 OCT-02 DEC-02 FEB-03 APR-03 MAY-02 JUL-02 SEP-02 NOV-02 JAN-03 MAR-03

### FPLE/EMT **Daily Management Report** Report Date, 3/20/2002 Fuel Prices - Historical and Futures Activity Date: 3/19/2002 Current Month Natural Gas Prices - Past 20 days Natural Gas Historical Trends - Avg. Monthly Prices 4.00 3.40 ● 2002 ▲ 2001 2.20 1.60 FEB-28 MAR-04 MAR-08 MAR-12 MAR-16 MAR-02 MAR-06 MAR-10 MAR-14 MAR-18 JAN FEB MAR APR MAY JUN JUL AUG SEP OCT NOV DEC Current Month Crude Oil Prices - Past 20 days Crude Oil Historical Trends - Monthly Avg. Prices 30 27 24 21 14 18 FEB-28 MAR-04 MAR-08 MAR-12 MAR-16 JAN FEB MAR APR MAY JUN JUL AUG SEP OCT NOV DEC MAR-02 MAR-06 MAR-10 MAR-14 MAR-18 Cal 03 3.67 3.12 Natural Gas Price Futures - Next 13 mos. Central Appalachian Coal - Monthly Avg. Prices → 2002 → 2001 APR-02 JUN-02 AUG-02 OCT-02 DEC-02 FEB-03 APR-03 MAY-02 JUL-02 SEP-02 NOV-02 JAN-03 MAR-03 JAN FEB MAR APR MAY JUN JUL AUG SEP OCT NOV DEC Cal D3 22 81 Crude Oil Price Futures - Next 13 mos. Powder River Basin Coal - Monthly Avg. Prices 35 30 25 TO COME UNDER DEVELOPMENT 10 L APR-02 JUN-02 AUG-02 OCT-02 DEC-02 FEB-03 APR-03 MAY-02 JUL-02 SEP-02 NOV-02 JAN-03 MAR-03

### FPLE/EMT **Daily Management Report** Report Date: 3/19/2002 Fuel Prices - Historical and Futures Activity Date 3/18/2002 Current Month Natural Gas Prices - Past 20 days Natural Gas Historical Trends - Avg. Monthly Prices 4.00 3.40 2.80 2.20 1.60 FEB-27 MAR-03 MAR-07 MAR-11 MAR-15 JAN FEB MAR APR MAY JUN JUL AUG SEP OCT NOV DEC MAR-01 MAR-05 MAR-09 MAR-13 MAR-17 Crude Oil Historical Trends - Monthly Avg. Prices **Current Month Crude Oil Prices - Past 20 days** 35 30 27 28 24 21 21 14 FEB-27 MAR-03 MAR-07 MAR-11 MAR-15 JAN FEB MAR APR MAY JUN JUL AUG SEP OCT NOV DEC MAR-01 MAR-05 MAR-09 MAR-13 MAR-17 Year Current 1 Mo Ago Natural Gas Price Futures - Next 13 mos. Central Appalachian Coal - Monthly Avg. Prices ⊕ Current ▲ 1 Mo Age ● 2002 ▲ 2001 10 APR-02 JUN-02 AUG-02 OCT-02 DEC-02 FEB-03 APR-03 MAY-02 JUL-02 SEP-02 NOV-02 JAN-03 MAR-03 JAN FEB MAR APR MAY JUN JUL AUG SEP OCT NOV DEC Current 1 Mo Apo Cal 03 23 61 21.35 Cal 04 Crude Oil Price Futures - Next 13 mos. Powder River Basin Coal - Monthly Avg. Prices TO COME UNDER DEVELOPMENT 16 APR-02 JUN-02 AUG-02 OCT-02 DEC-02 FEB-03 APR-03

#### FPLE/EMT Daily Management Report Report Date: 3/12/2002 Fuel Prices - Historical and Futures Activity Date: 3/11/2002 Current Month Natural Gas Prices - Past 20 days Natural Gas Historical Trends - Avg. Monthly Prices 4.00 10 3.40 8 2.80 **8** 2002 **±** 2001 2.20 1.60 1.00 L FEB-20 FEB-24 FEB-28 MAR-04 MAR-08 FEB-22 FEB-26 MAR-02 MAR-06 MAR-10 JAN FEB MAR APR MAY JUN JUL AUG SEP OCT NOV DEC Current Month Crude Oil Prices - Past 20 days Crude Oil Historical Trends - Monthly Avg. Prices 35 30 27 28 24 21 21 FEB-20 FEB-24 FEB-28 MAR-04 MAR-08 0 JAN FEB MAR APR MAY JUN JUL AUG SEP OCT NOV DEC FEB-22 FEB-26 MAR-02 MAR-06 MAR-10 Current 1 Mo Apo Natural Gas Price Futures - Next 13 mos Central Appalachian Coal - Monthly Avg. Prices 50 45 40 35 36 25 20 15 B Currerd ▲ 1 Me. Age ₩ 2002 ₩ 2001 19 APR-02 JUN-02 AUG-02 OCT-02 DEC-02 FEB-03 APR-03 MAY-02 JUL-02 SEP-02 NOV-02 JAN-03 MAR-03 JAN FEB MAR APR MAY JUN JUL AUG SEP OCT NOV DEC Current 1 Mo Ago Cal 03% 23.59 20.95 Cal Oli 23.12 20.9 Crude Oil Price Futures - Next 13 mos. Powder River Basin Coal - Monthly Avg. Prices 30 Current TO COME UNDER DEVELOPMENT 10 APR-02 JUN-02 AUG-02 OCT-02 DEC-02 FEB-03 APR-03 MAY-02 JUL-02 SEP-02 NOV-02 JAN-03 MAR-03

#### FPLE/EMT Daily Management Report Fuel Prices - Historical and Futures Activity Date: 3/7/2002 Current Month Natural Gas Prices - Past 20 days Natural Gas Historical Trends - Avg. Monthly Prices ♣ 2007 ★ 2001 1.60 1.00 FEB-16 FEB-20 FEB-24 FEB-28 MAR-04 FEB-18 FEB-22 FEB-26 MAR-02 MAR-06 JAN FEB MAR APR MAY JUN JUL AUG SEP OCT NOV DEC Crude Oil Historical Trends - Monthly Avg. Prices **Current Month Crude Oil Prices - Past 20 days** 35 30 27 28 24 21 - 2002 -±- 2001 21 18 FEB-16 FEB-20 FEB-24 FEB-28 MAR-04 0 JAN FEB MAR APR MAY JUN JUL AUG SEP OCT NOV DEC FEB-18 FEB-22 FEB-26 MAR-02 MAR-06 Current 1 Mo Ago 2.9 3.01 Natural Gas Price Futures - Next 13 mos. 40 35 30 25 ₩ 2002 A 2001 20 15 0 L APR-02 JUN-02 AUG-02 OCT-02 DEC-02 FEB-03 APR-03 MAY-02 JUL-02 SEP-02 NOV-02 JAN-03 MAR-03 JAN FEB MAR APR MAY JUN JUL AUG SEP OCT NOV DEC Current 1 Mo. Acc 20.57 200 22.91 22.5 20.54 Crude Oil Price Futures - Next 13 mos. Powder River Basin Coal - Monthly Avg. Prices SE Current TO COME UNDER DEVELOPMENT APR-02 JUN-02 AUG-02 OCT-02 DEC-02 FEB-03 APR-03 MAY-02 JUL-02 SEP-02 NOV-02 JAN-03 MAR-03

#### FPLE/EMT Daily Management Report Fuel Prices - Historical and Futures Report Date: 3/4/2002 Activity Date: 3/1/2002 Natural Gas Historical Trends - Avg. Monthly Prices Current Month Natural Gas Prices - Past 20 days 4.00 3.40 2.80 **● 2002 ★ 2001** 2.20 1.60 FI B-12 FEB-16 FEB-20 FEB-24 FEB-28 JAN FEB MAR APR MAY JUN JUL AUG SEP OCT NOV DEC FEB-14 FEB-18 FEB-22 FEB-26 MAR-02 Crude Oil Historical Trends - Monthly Avg. Prices Current Month Crude Oil Prices - Past 20 days 35 28 21 ₩ 2002 ★ 2001 14 18 7 FEB-12 FEB-16 FEB-20 FEB-24 FEB-28 JAN FEB MAR APR MAY JUN JUL AUG SEP OCT NOV DEC FEB-14 FEB-18 FEB-22 FEB-26 MAR-02

#### FPLE/EMT Daily Management Report Report Date: 2/20/2002 Fuel Prices - Historical and Futures Activity Date. 2/19/2002 Current Month Natural Gas Prices - Past 20 days Natural Gas Historical Trends - Avg. Monthly Prices 10 ₽ 2002 ± 2001 JAN-31 FEB-04 FEB-08 FEB-12 FEB-16 JAM FER MAR APR MAY JUN JUL AUG SEP OCT NOV DEC FEB-02 FEB-06 FEB-10 FEB-14 FEB-18 Current Month Crude Oil Prices - Past 20 days Crude Oil Historical Trends - Monthly Avg. Prices 35 28 21 ₩ 2002 ★ 2001 14 JAN-31 FEB-04 FEB-08 FEB-12 FEB-16 JAN FEB MAR APR MAY JUN JUL AUG SEP OCT NOV DEC FEB-02 FEB-06 FEB-10 FEB-14 FEB-18 ∂Yeer € Current 1 Mo Ag Cal 933 3.12 Cal 04.5 Natural Gas Price Futures - Next 13 mos. Central Appalachian Coal - Monthly Avg. Prices 45 48 3 30 26 20 15 ∰ Current ≜-1 Mo. Age ₩ 2002 ₩ 2001 MAR-02 MAY-02 JUL-02 SEP-02 NOV-02 JAN-03 MAR-03 JAN FEB MAR APR MAY JUN JUL AUG SEP OCT NOV DEC APR-02 JUN-02 AUG-02 OCT-02 DEC-02 FEB-03 Cal 03 2 21.02 20.17

#### FPLE/EMT Daily Management Report Report Date: 2/18/2002 Fuel Prices - Historical and Futures Activity Date: 2/15/2002 Current Month Natural Gas Prices - Past 20 days Natural Gas Historical Trends - Avg. Monthly Prices 10 ₩ 2002 ₩ 2001 FEB-02 FEB-06 FEB-10 FEB-14 JAN-29 JAN FEB MAR APR MAY JUN JUL AUG SEP OCT NOV DEC JAN-31 FEB-04 FEB-08 FEB-12 FEB-16 Current Month Crude Oil Prices - Past 20 days Crude Oil Historical Trends - Monthly Avg. Prices 35 30 28 25 21 14 JAN-29 FEB-02 FEB-06 FEB-10 FEB-14 JAN FEB MAR APR MAY JUN JUL AUG SEP OCT NOV DEC JAN-31 FEB-04 FEB-08 FEB-12 FEB-16 Current 1 Ma Ago 2.96 3.04 Central Appalachian Coal - Monthly Avg. Prices Natural Gas Price Futures - Next 13 mos. 35 30 25 20 ₩ 2002 ★ 2001 10 MAR-02 MAY-02 JUL-02 SEP-02 NOV-02 JAN-03 MAR-03 APR-02 JUN-02 AUG-02 OCT-02 DEC-02 FEB-03 JAN FEB MAR APR MAY JUN JUL AUG SEP OCT NOV DEC Current 1 Mo. Apo 21.35 20.11 20.41 Crude Oil Price Futures - Next 13 mos. Powder River Basin Coal - Monthly Avg. Prices TO COME 20 **UNDER DEVELOPMENT** 10 MAR-02 MAY-02 JUL-02 SEP-02 NOV-02 JAN-03 MAR-03 APR-02 JUN-02 AUG-02 OCT-02 DEC-02 FEB-03

#### FPL/EMT Daily Management Report Report Date. 2/11/2002 Fuel Prices - Historical and Futures Activity Date. 2/8/2002 Natural Gas Historical Trends - Avg. Monthly Prices **Current Month Natural Gas Prices** 8 **● 2002** ★ 2001 06 07 80 09 10 03 04 05 02 JAN FEB MAR APR MAY JUN JUL AUG SEP OCT NOV DEC Crude Oil Historical Trends - Monthly Avg. Prices **Current Month Crude Oil Prices** 35 35 30 28 25 21 ₩- 2002 ★- 2001 20 14 15 10 01 02 03 04 05 06 07 80 09 10 JAN FEB MAR APR MAY JUN JUL AUG SEP OCT NOV DEC Treef Current 1 Mo Ago CH 03 \* 2.96 3.05 3.05 Central Appalachian Coal - Monthly Avg. Prices Natural Gas Price Futures - Next 13 mos. 40 35 30 25 20 15 ∰ Current ± 1 Ma. Age ₩ 2002 ▲ 2001 0 L MAR-02 MAY-02 JUL-02 SEP-02 NOV-02 JAN-03 MAR-03 APR-02 JUN-02 AUG-02 OCT-02 DEC-02 FEB-03 JAN FEB MAR APR MAY JUN JUL AUG SEP OCT NOV DEC Year Current 1 Mo Ago Cal 03 20.95 21.33 21.28 Crude Oil Price Futures - Next 13 mos. Powder River Basin Coal - Monthly Avg. Prices 30 26 El Current TO COME 20 **UNDER DEVELOPMENT** 15 10 MAR-92 MAY-92 JUL-92 SEP-92 NOV-02 JAN-93 MAR-93 APR-92 JUN-92 AUG-92 OCT-92 DEC-92 FEB-93

### FPLE/EMT Daily Management Report Report Date: 2/1/2002 Fuel Prices - Historical and Futures Activity Date: 1/31/2002 Natural Gas Historical Trends - Avg. Monthly Prices **Current Month Natural Gas Prices** 10 8 ∰ 2002 ≜ 2001 JAN FEB MAR APR MAY JUN JUL AUG SEP OCT NOV DEC 01 03 05 07 09 11 13 15 17 19 21 23 25 27 29 31 02 04 06 08 10 12 14 16 18 20 22 24 26 28 30 **Current Month Crude Oil Prices** Crude Oil Historical Trends - Monthly Avg. Prices 35 30 28 25 21 ₩ 2002 •A· 2001 20 14 JAN FEB MAR APR MAY JUN JUL AUG SEP OCT NOV DEC 01 03 05 07 09 11 13 15 17 19 21 23 25 27 29 31 02 04 06 08 10 12 14 16 18 20 22 24 26 28 30 Cid 03% 2.92 3.13 CH DI 3.01 3.18 **Natural Gas Price Futures** Current 1-1-1-1 MAR-02 MAY-02 JUL-02 SEP-02 NOV-02 JAN-03 APR-02 JUN-02 AUG-02 OCT-02 DEC-02 FEB-03 Year Current 1 Mc Ago Cm 03 20.77 21.54 Cal O4% 20.96 21.44 **Crude Oil Price Futures** 35 30 26 SE Current ≜ 1 Ma. Age 20 15 MAR-02 MAY-02 JUL-02 SEP-02 NOV-02 JAN-03 APR-02 JUN-02 AUG-02 OCT-02 DEC-02 FEB-03