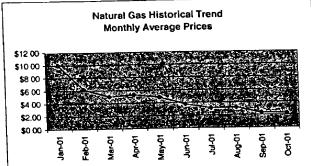

# FPLE/EMT Daily Management Report Fuel Prices - Historical and Futures Report Date. 3/29/2002 Activity Date. 3/28/2002 Natural Gas Historical Trends - Avg. Monthly Prices Current Month Natural Gas Prices - Past 20 days

#### FPLE/EMT **Daily Management Report** Report Date 3/22/2002 Fuel Prices - Historical and Futures Activity Date, 3/21/2002 Current Month Natural Gas Prices - Past 20 days Natural Gas Historical Trends - Avg. Monthly Prices 4.00 10 3.40 8 2.80 6 **8** 2002 ▲ 2001 2.20 1.60 1.00 L MAR-02 MAR-06 MAR-10 MAR-14 MAR-18 MAR-04 MAR-08 MAR-12 MAR-16 MAR-20 JAN FEB MAR APR MAY JUN JUL AUG SEP OCT NOV DEC Current Month Crude Oil Prices - Past 20 days Crude Oil Historical Trends - Monthly Avg. Prices 35 28 27 14 18 MAR-02 MAR-06 MAR-10 MAR-14 MAR-18 JAN FEB MAR APR MAY JUN JUL AUG SEP OCT NOV DEC MAR-04 MAR-08 MAR-12 MAR-16 MAR-20 Year Current 1 Mo, Ago Cal 03 3.17 Central Appalachian Coal - Monthly Avg. Prices Natural Gas Price Futures - Next 13 mos. ● 2002 ▲ 2001 10 0 APR-02 JUN-02 AUG-02 OCT-02 DEC-02 FEB-03 APR-03 MAY-02 JUL-02 SEP-02 NOV-02 JAN-03 MAR-03 JAN FEB MAR APR MAY JUN JUL AUG SEP OCT NOV DEC Current h Mo Apo 23 88 Cal 03 20.97 23 16 Crude Oil Price Futures - Next 13 mos. Powder River Basin Coal - Monthly Avg. Prices 30 25 TO COME 20 **UNDER DEVELOPMENT** 15 APR-02 JUN-02 AUG-02 OCT-02 DEC-02 FEB-03 APR-03 MAY-02 JUL-02 SEP-02 NOV-02 JAN-03 MAR-03