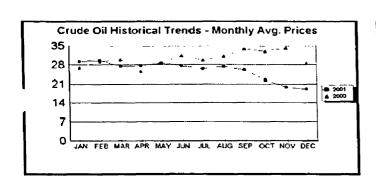

#### FPLE/EMT **Daily Management Report** Report Date 3/22/2002 Fuel Prices - Historical and Futures Activity Date, 3/21/2002 Current Month Natural Gas Prices - Past 20 days Natural Gas Historical Trends - Avg. Monthly Prices 4.00 10 3.40 8 2.80 6 **8** 2002 ▲ 2001 2.20 1.60 1.00 L MAR-02 MAR-06 MAR-10 MAR-14 MAR-18 MAR-04 MAR-08 MAR-12 MAR-16 MAR-20 JAN FEB MAR APR MAY JUN JUL AUG SEP OCT NOV DEC Current Month Crude Oil Prices - Past 20 days Crude Oil Historical Trends - Monthly Avg. Prices 35 28 27 14 18 MAR-02 MAR-06 MAR-10 MAR-14 MAR-18 JAN FEB MAR APR MAY JUN JUL AUG SEP OCT NOV DEC MAR-04 MAR-08 MAR-12 MAR-16 MAR-20 Year Current 1 Mo, Ago Cal 03 3.17 Central Appalachian Coal - Monthly Avg. Prices Natural Gas Price Futures - Next 13 mos. ● 2002 ▲ 2001 10 0 APR-02 JUN-02 AUG-02 OCT-02 DEC-02 FEB-03 APR-03 MAY-02 JUL-02 SEP-02 NOV-02 JAN-03 MAR-03 JAN FEB MAR APR MAY JUN JUL AUG SEP OCT NOV DEC Current h Mo Apo 23 88 Cal 03 20.97 23 16 Crude Oil Price Futures - Next 13 mos. Powder River Basin Coal - Monthly Avg. Prices 30 25 TO COME 20 **UNDER DEVELOPMENT** 15 APR-02 JUN-02 AUG-02 OCT-02 DEC-02 FEB-03 APR-03 MAY-02 JUL-02 SEP-02 NOV-02 JAN-03 MAR-03