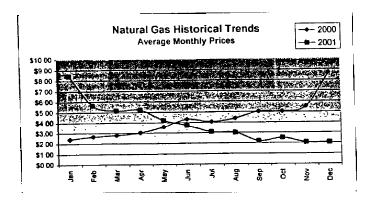

# FPLE/EMT Daily Management Report Fuel Prices - Historical and Futures Report Date. 3/29/2002 Activity Date. 3/28/2002 Natural Gas Historical Trends - Avg. Monthly Prices Current Month Natural Gas Prices - Past 20 days