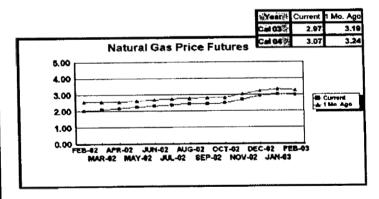

# FPLE/EMT Daily Management Report Fuel Prices - Historical and Futures Report Date. 3/29/2002 Activity Date. 3/28/2002 Natural Gas Historical Trends - Avg. Monthly Prices Current Month Natural Gas Prices - Past 20 days