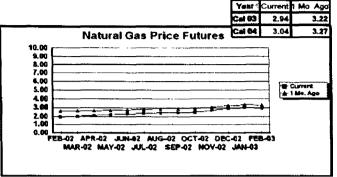

#### FPLE/EMT **Daily Management Report** Report Date 3/22/2002 Fuel Prices - Historical and Futures Activity Date, 3/21/2002 Current Month Natural Gas Prices - Past 20 days Natural Gas Historical Trends - Avg. Monthly Prices 4.00 10 3.40 8 2.80 6 **8** 2002 ▲ 2001 2.20 1.60 1.00 L MAR-02 MAR-06 MAR-10 MAR-14 MAR-18 MAR-04 MAR-08 MAR-12 MAR-16 MAR-20 JAN FEB MAR APR MAY JUN JUL AUG SEP OCT NOV DEC Current Month Crude Oil Prices - Past 20 days Crude Oil Historical Trends - Monthly Avg. Prices 35 28 27 14 18 MAR-02 MAR-06 MAR-10 MAR-14 MAR-18 JAN FEB MAR APR MAY JUN JUL AUG SEP OCT NOV DEC MAR-04 MAR-08 MAR-12 MAR-16 MAR-20 Year Current 1 Mo, Ago Cal 03 3.17 Central Appalachian Coal - Monthly Avg. Prices Natural Gas Price Futures - Next 13 mos. ● 2002 ▲ 2001 10 0 APR-02 JUN-02 AUG-02 OCT-02 DEC-02 FEB-03 APR-03 MAY-02 JUL-02 SEP-02 NOV-02 JAN-03 MAR-03 JAN FEB MAR APR MAY JUN JUL AUG SEP OCT NOV DEC Current h Mo Apo 23 88 Cal 03 20.97 23 16 Crude Oil Price Futures - Next 13 mos. Powder River Basin Coal - Monthly Avg. Prices 30 25 TO COME 20 **UNDER DEVELOPMENT** 15 APR-02 JUN-02 AUG-02 OCT-02 DEC-02 FEB-03 APR-03 MAY-02 JUL-02 SEP-02 NOV-02 JAN-03 MAR-03