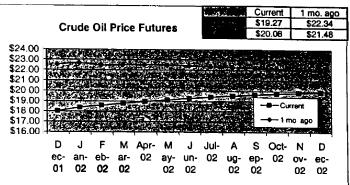

#### FPLE/EMT **Daily Management Report** Report Date 3/22/2002 Fuel Prices - Historical and Futures Activity Date, 3/21/2002 Current Month Natural Gas Prices - Past 20 days Natural Gas Historical Trends - Avg. Monthly Prices 4.00 10 3.40 8 2.80 6 **8** 2002 ▲ 2001 2.20 1.60 1.00 L MAR-02 MAR-06 MAR-10 MAR-14 MAR-18 MAR-04 MAR-08 MAR-12 MAR-16 MAR-20 JAN FEB MAR APR MAY JUN JUL AUG SEP OCT NOV DEC Current Month Crude Oil Prices - Past 20 days Crude Oil Historical Trends - Monthly Avg. Prices 35 28 27 14 18 MAR-02 MAR-06 MAR-10 MAR-14 MAR-18 JAN FEB MAR APR MAY JUN JUL AUG SEP OCT NOV DEC MAR-04 MAR-08 MAR-12 MAR-16 MAR-20 Year Current 1 Mo, Ago Cal 03 3.17 Central Appalachian Coal - Monthly Avg. Prices Natural Gas Price Futures - Next 13 mos. ● 2002 ▲ 2001 10 0 APR-02 JUN-02 AUG-02 OCT-02 DEC-02 FEB-03 APR-03 MAY-02 JUL-02 SEP-02 NOV-02 JAN-03 MAR-03 JAN FEB MAR APR MAY JUN JUL AUG SEP OCT NOV DEC Current h Mo Apo 23 88 Cal 03 20.97 23 16 Crude Oil Price Futures - Next 13 mos. Powder River Basin Coal - Monthly Avg. Prices 30 25 TO COME 20 **UNDER DEVELOPMENT** 15 APR-02 JUN-02 AUG-02 OCT-02 DEC-02 FEB-03 APR-03 MAY-02 JUL-02 SEP-02 NOV-02 JAN-03 MAR-03

#### FPLE/EMT Daily Management Report Report Date: 3/21/2002 Fuel Prices - Historical and Futures Activity Date. 3/20/2002 Current Month Natural Gas Prices - Past 20 days Natural Gas Historical Trends - Avg. Monthly Prices 4.00 10 3.40 2.80 2.20 1.60 MAR-01 MAR-05 MAR-09 MAR-13 MAR-17 MAR-03 MAR-07 MAR-11 MAR-15 MAR-19 JAN FEB MAR APR MAY JUN JUL AUG SEP OCT NOV DEC Current Month Crude Oil Prices - Past 20 days Crude Oil Historical Trends - Monthly Avg. Prices 30 35 21 14 18 7 MAR-01 MAR-05 MAR-09 MAR-13 MAR-17 0 JAN FEB MAR APR MAY JUN JUL AUG SEP OCT NOV DEC MAR-03 MAR-07 MAR-11 MAR-15 MAR-19 Cal 03 Cal 04 Natural Gas Price Futures - Next 13 mos. Central Appalachian Coal - Monthly Avg. Prices 40 35 ● 2002 ▲ 2001 0 APR-02 JUN-02 AUG-02 OCT-02 DEC-02 FEB-03 APR-03 MAY-02 JUL-02 SEP-03 NOV-02 JAN-03 MAR-03 JAN FEB MAR APR MAY JUN JUL AUG SEP OCT NOV DEC 23 33 20.68 Cal 03 Cal D4 22.61 Crude Oil Price Futures - Next 13 mos. Powder River Basin Coal - Monthly Avg. Prices 30 25 TO COME 20 UNDER DEVELOPMENT 15 10 APR-02 JUN-02 AUG-02 OCT-02 DEC-02 FEB-03 APR-03 MAY-02 JUL-02 SEP-02 NOV-02 JAN-03 MAR-03

### FPLE/EMT **Daily Management Report** Report Date, 3/20/2002 Fuel Prices - Historical and Futures Activity Date: 3/19/2002 Current Month Natural Gas Prices - Past 20 days Natural Gas Historical Trends - Avg. Monthly Prices 4.00 3.40 ● 2002 ▲ 2001 2.20 1.60 FEB-28 MAR-04 MAR-08 MAR-12 MAR-16 MAR-02 MAR-06 MAR-10 MAR-14 MAR-18 JAN FEB MAR APR MAY JUN JUL AUG SEP OCT NOV DEC Current Month Crude Oil Prices - Past 20 days Crude Oil Historical Trends - Monthly Avg. Prices 30 27 24 21 14 18 FEB-28 MAR-04 MAR-08 MAR-12 MAR-16 JAN FEB MAR APR MAY JUN JUL AUG SEP OCT NOV DEC MAR-02 MAR-06 MAR-10 MAR-14 MAR-18 Cal 03 3.67 3.12 Natural Gas Price Futures - Next 13 mos. Central Appalachian Coal - Monthly Avg. Prices → 2002 → 2001 APR-02 JUN-02 AUG-02 OCT-02 DEC-02 FEB-03 APR-03 MAY-02 JUL-02 SEP-02 NOV-02 JAN-03 MAR-03 JAN FEB MAR APR MAY JUN JUL AUG SEP OCT NOV DEC Cal D3 22 81 Crude Oil Price Futures - Next 13 mos. Powder River Basin Coal - Monthly Avg. Prices 35 30 25 TO COME UNDER DEVELOPMENT 10 L APR-02 JUN-02 AUG-02 OCT-02 DEC-02 FEB-03 APR-03 MAY-02 JUL-02 SEP-02 NOV-02 JAN-03 MAR-03

### FPLE/EMT **Daily Management Report** Report Date: 3/19/2002 Fuel Prices - Historical and Futures Activity Date 3/18/2002 Current Month Natural Gas Prices - Past 20 days Natural Gas Historical Trends - Avg. Monthly Prices 4.00 3.40 2.80 2.20 1.60 FEB-27 MAR-03 MAR-07 MAR-11 MAR-15 JAN FEB MAR APR MAY JUN JUL AUG SEP OCT NOV DEC MAR-01 MAR-05 MAR-09 MAR-13 MAR-17 Crude Oil Historical Trends - Monthly Avg. Prices **Current Month Crude Oil Prices - Past 20 days** 35 30 27 28 24 21 21 14 FEB-27 MAR-03 MAR-07 MAR-11 MAR-15 JAN FEB MAR APR MAY JUN JUL AUG SEP OCT NOV DEC MAR-01 MAR-05 MAR-09 MAR-13 MAR-17 Year Current 1 Mo Ago Natural Gas Price Futures - Next 13 mos. Central Appalachian Coal - Monthly Avg. Prices ⊕ Current ▲ 1 Mo Age ● 2002 ▲ 2001 10 APR-02 JUN-02 AUG-02 OCT-02 DEC-02 FEB-03 APR-03 MAY-02 JUL-02 SEP-02 NOV-02 JAN-03 MAR-03 JAN FEB MAR APR MAY JUN JUL AUG SEP OCT NOV DEC Current 1 Mo Apo Cal 03 23 61 21.35 Cal 04 Crude Oil Price Futures - Next 13 mos. Powder River Basin Coal - Monthly Avg. Prices TO COME UNDER DEVELOPMENT 16 APR-02 JUN-02 AUG-02 OCT-02 DEC-02 FEB-03 APR-03

#### FPLE/EMT Daily Management Report Report Date: 3/12/2002 Fuel Prices - Historical and Futures Activity Date: 3/11/2002 Current Month Natural Gas Prices - Past 20 days Natural Gas Historical Trends - Avg. Monthly Prices 4.00 10 3.40 8 2.80 **8** 2002 **±** 2001 2.20 1.60 1.00 L FEB-20 FEB-24 FEB-28 MAR-04 MAR-08 FEB-22 FEB-26 MAR-02 MAR-06 MAR-10 JAN FEB MAR APR MAY JUN JUL AUG SEP OCT NOV DEC Current Month Crude Oil Prices - Past 20 days Crude Oil Historical Trends - Monthly Avg. Prices 35 30 27 28 24 21 21 FEB-20 FEB-24 FEB-28 MAR-04 MAR-08 0 JAN FEB MAR APR MAY JUN JUL AUG SEP OCT NOV DEC FEB-22 FEB-26 MAR-02 MAR-06 MAR-10 Current 1 Mo Apo Natural Gas Price Futures - Next 13 mos Central Appalachian Coal - Monthly Avg. Prices 50 45 40 35 36 25 20 15 B Currerd ▲ 1 Me. Age ₩ 2002 ₩ 2001 19 APR-02 JUN-02 AUG-02 OCT-02 DEC-02 FEB-03 APR-03 MAY-02 JUL-02 SEP-02 NOV-02 JAN-03 MAR-03 JAN FEB MAR APR MAY JUN JUL AUG SEP OCT NOV DEC Current 1 Mo Ago Cal 03% 23.59 20.95 Cal Oli 23.12 20.9 Crude Oil Price Futures - Next 13 mos. Powder River Basin Coal - Monthly Avg. Prices 30 Current TO COME UNDER DEVELOPMENT 10 APR-02 JUN-02 AUG-02 OCT-02 DEC-02 FEB-03 APR-03 MAY-02 JUL-02 SEP-02 NOV-02 JAN-03 MAR-03

#### FPLE/EMT Daily Management Report Fuel Prices - Historical and Futures Activity Date: 3/7/2002 Current Month Natural Gas Prices - Past 20 days Natural Gas Historical Trends - Avg. Monthly Prices ♣ 2007 ★ 2001 1.60 1.00 FEB-16 FEB-20 FEB-24 FEB-28 MAR-04 FEB-18 FEB-22 FEB-26 MAR-02 MAR-06 JAN FEB MAR APR MAY JUN JUL AUG SEP OCT NOV DEC Crude Oil Historical Trends - Monthly Avg. Prices **Current Month Crude Oil Prices - Past 20 days** 35 30 27 28 24 21 - 2002 -±- 2001 21 18 FEB-16 FEB-20 FEB-24 FEB-28 MAR-04 0 JAN FEB MAR APR MAY JUN JUL AUG SEP OCT NOV DEC FEB-18 FEB-22 FEB-26 MAR-02 MAR-06 Current 1 Mo Ago 2.9 3.01 Natural Gas Price Futures - Next 13 mos. 40 35 30 25 ₩ 2002 A 2001 20 15 0 L APR-02 JUN-02 AUG-02 OCT-02 DEC-02 FEB-03 APR-03 MAY-02 JUL-02 SEP-02 NOV-02 JAN-03 MAR-03 JAN FEB MAR APR MAY JUN JUL AUG SEP OCT NOV DEC Current 1 Mo. Acc 20.57 200 22.91 22.5 20.54 Crude Oil Price Futures - Next 13 mos. Powder River Basin Coal - Monthly Avg. Prices SE Current TO COME UNDER DEVELOPMENT APR-02 JUN-02 AUG-02 OCT-02 DEC-02 FEB-03 APR-03 MAY-02 JUL-02 SEP-02 NOV-02 JAN-03 MAR-03

#### FPLE/EMT Daily Management Report Fuel Prices - Historical and Futures Report Date: 3/4/2002 Activity Date: 3/1/2002 Natural Gas Historical Trends - Avg. Monthly Prices Current Month Natural Gas Prices - Past 20 days 4.00 3.40 2.80 **● 2002 ★ 2001** 2.20 1.60 FI B-12 FEB-16 FEB-20 FEB-24 FEB-28 JAN FEB MAR APR MAY JUN JUL AUG SEP OCT NOV DEC FEB-14 FEB-18 FEB-22 FEB-26 MAR-02 Crude Oil Historical Trends - Monthly Avg. Prices Current Month Crude Oil Prices - Past 20 days 35 28 21 ₩ 2002 ★ 2001 14 18 7 FEB-12 FEB-16 FEB-20 FEB-24 FEB-28 JAN FEB MAR APR MAY JUN JUL AUG SEP OCT NOV DEC FEB-14 FEB-18 FEB-22 FEB-26 MAR-02

#### FPLE/EMT Daily Management Report (1986) Report Date: 2/27/2002 Fuel Prices - Historical and Futures Activity Date, 2/26/2002 Current Month Natural Gas Prices - Past 20 days Natural Gas Historical Trends - Avg. Monthly Prices 3.40 8 2.80 2.20 1.60 1.00 FEB-07 FEB-11 FEB-15 FEB-19 FEB-23 JAN FER MAR APR MAY JUN JUL AUG SEP OCT NOV DEC FEB-09 FEB-13 FEB-17 FEB-21 FEB-25 Crude Oil Historical Trends - Monthly Avg. Prices 30 35

# FPLE/EMT Daily Management Report

**Fuel Prices - Historical and Futures** 

Report Date: 2/26/2002 Activity Date: 2/25/2002

Powder River Basin Coal - Monthly Avg. Prices

TO COME

UNDER DEVELOPMENT

# FPLE/EMT Daily Management Report Fuel Prices - Historical and Futures Report Date: 2/22/2002 Activity Date: 2/21/2002

Powder River Basin Coal - Monthly Avg. Prices

TO COME

UNDER DEVELOPMENT

#### FPLE/EMT Daily Management Report Report Date: 2/20/2002 Fuel Prices - Historical and Futures Activity Date. 2/19/2002 Current Month Natural Gas Prices - Past 20 days Natural Gas Historical Trends - Avg. Monthly Prices 10 ₽ 2002 ± 2001 JAN-31 FEB-04 FEB-08 FEB-12 FEB-16 JAM FER MAR APR MAY JUN JUL AUG SEP OCT NOV DEC FEB-02 FEB-06 FEB-10 FEB-14 FEB-18 Current Month Crude Oil Prices - Past 20 days Crude Oil Historical Trends - Monthly Avg. Prices 35 28 21 ₩ 2002 ★ 2001 14 JAN-31 FEB-04 FEB-08 FEB-12 FEB-16 JAN FEB MAR APR MAY JUN JUL AUG SEP OCT NOV DEC FEB-02 FEB-06 FEB-10 FEB-14 FEB-18 ∂Yeer € Current 1 Mo Ag Cal 933 3.12 Cal 04.5 Natural Gas Price Futures - Next 13 mos. Central Appalachian Coal - Monthly Avg. Prices 45 48 3 30 26 20 15 ∰ Current ≜-1 Mo. Age ₩ 2002 ₩ 2001 MAR-02 MAY-02 JUL-02 SEP-02 NOV-02 JAN-03 MAR-03 JAN FEB MAR APR MAY JUN JUL AUG SEP OCT NOV DEC APR-02 JUN-02 AUG-02 OCT-02 DEC-02 FEB-03 Cal 03 2 21.02 20.17

#### FPLE/EMT Daily Management Report Report Date: 2/18/2002 Fuel Prices - Historical and Futures Activity Date: 2/15/2002 Current Month Natural Gas Prices - Past 20 days Natural Gas Historical Trends - Avg. Monthly Prices 10 ₩ 2002 ₩ 2001 FEB-02 FEB-06 FEB-10 FEB-14 JAN-29 JAN FEB MAR APR MAY JUN JUL AUG SEP OCT NOV DEC JAN-31 FEB-04 FEB-08 FEB-12 FEB-16 Current Month Crude Oil Prices - Past 20 days Crude Oil Historical Trends - Monthly Avg. Prices 35 30 28 25 21 14 JAN-29 FEB-02 FEB-06 FEB-10 FEB-14 JAN FEB MAR APR MAY JUN JUL AUG SEP OCT NOV DEC JAN-31 FEB-04 FEB-08 FEB-12 FEB-16 Current 1 Ma Ago 2.96 3.04 Central Appalachian Coal - Monthly Avg. Prices Natural Gas Price Futures - Next 13 mos. 35 30 25 20 ₩ 2002 ★ 2001 10 MAR-02 MAY-02 JUL-02 SEP-02 NOV-02 JAN-03 MAR-03 APR-02 JUN-02 AUG-02 OCT-02 DEC-02 FEB-03 JAN FEB MAR APR MAY JUN JUL AUG SEP OCT NOV DEC Current 1 Mo. Apo 21.35 20.11 20.41 Crude Oil Price Futures - Next 13 mos. Powder River Basin Coal - Monthly Avg. Prices TO COME 20 **UNDER DEVELOPMENT** 10 MAR-02 MAY-02 JUL-02 SEP-02 NOV-02 JAN-03 MAR-03 APR-02 JUN-02 AUG-02 OCT-02 DEC-02 FEB-03

# FPLE/EMT Daily Management:Report Report Date: 2/15/2002 Activity Date: 2/14/2002 Natural Gas Historical Trends - Avg. Monthly Prices Current Month Natural Gas Prices - Past 20 days

Powder River Basin Coal - Monthly Avg. Prices

#### FPL/EMT Daily Management Report Report Date. 2/11/2002 Fuel Prices - Historical and Futures Activity Date. 2/8/2002 Natural Gas Historical Trends - Avg. Monthly Prices **Current Month Natural Gas Prices** 8 **● 2002** ★ 2001 06 07 80 09 10 03 04 05 02 JAN FEB MAR APR MAY JUN JUL AUG SEP OCT NOV DEC Crude Oil Historical Trends - Monthly Avg. Prices **Current Month Crude Oil Prices** 35 35 30 28 25 21 ₩- 2002 ★- 2001 20 14 15 10 01 02 03 04 05 06 07 80 09 10 JAN FEB MAR APR MAY JUN JUL AUG SEP OCT NOV DEC Treef Current 1 Mo Ago CH 03 \* 2.96 3.05 3.05 Central Appalachian Coal - Monthly Avg. Prices Natural Gas Price Futures - Next 13 mos. 40 35 30 25 20 15 ∰ Current ± 1 Ma. Age ₩ 2002 ▲ 2001 0 L MAR-02 MAY-02 JUL-02 SEP-02 NOV-02 JAN-03 MAR-03 APR-02 JUN-02 AUG-02 OCT-02 DEC-02 FEB-03 JAN FEB MAR APR MAY JUN JUL AUG SEP OCT NOV DEC Year Current 1 Mo Ago Cal 03 20.95 21.33 21.28 Crude Oil Price Futures - Next 13 mos. Powder River Basin Coal - Monthly Avg. Prices 30 26 El Current TO COME 20 **UNDER DEVELOPMENT** 15 10 MAR-92 MAY-92 JUL-92 SEP-92 NOV-02 JAN-93 MAR-93 APR-92 JUN-92 AUG-92 OCT-92 DEC-92 FEB-93

### FPLE/EMT Daily Management Report Report Date: 2/1/2002 Fuel Prices - Historical and Futures Activity Date: 1/31/2002 Natural Gas Historical Trends - Avg. Monthly Prices **Current Month Natural Gas Prices** 10 8 ∰ 2002 ≜ 2001 JAN FEB MAR APR MAY JUN JUL AUG SEP OCT NOV DEC 01 03 05 07 09 11 13 15 17 19 21 23 25 27 29 31 02 04 06 08 10 12 14 16 18 20 22 24 26 28 30 **Current Month Crude Oil Prices** Crude Oil Historical Trends - Monthly Avg. Prices 35 30 28 25 21 ₩ 2002 •A· 2001 20 14 JAN FEB MAR APR MAY JUN JUL AUG SEP OCT NOV DEC 01 03 05 07 09 11 13 15 17 19 21 23 25 27 29 31 02 04 06 08 10 12 14 16 18 20 22 24 26 28 30 Cid 03% 2.92 3.13 CH DI 3.01 3.18 **Natural Gas Price Futures** Current 1-1-1-1 MAR-02 MAY-02 JUL-02 SEP-02 NOV-02 JAN-03 APR-02 JUN-02 AUG-02 OCT-02 DEC-02 FEB-03 Year Current 1 Mc Ago Cm 03 20.77 21.54 Cal O4% 20.96 21.44 **Crude Oil Price Futures** 35 30 26 SE Current ≜ 1 Ma. Age 20 15 MAR-02 MAY-02 JUL-02 SEP-02 NOV-02 JAN-03 APR-02 JUN-02 AUG-02 OCT-02 DEC-02 FEB-03