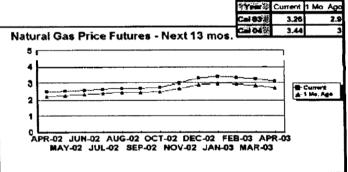

#### FPLE/EMT **Daily Management Report** Report Date 3/22/2002 Fuel Prices - Historical and Futures Activity Date, 3/21/2002 Current Month Natural Gas Prices - Past 20 days Natural Gas Historical Trends - Avg. Monthly Prices 4.00 10 3.40 8 2.80 6 **8** 2002 ▲ 2001 2.20 1.60 1.00 L MAR-02 MAR-06 MAR-10 MAR-14 MAR-18 MAR-04 MAR-08 MAR-12 MAR-16 MAR-20 JAN FEB MAR APR MAY JUN JUL AUG SEP OCT NOV DEC Current Month Crude Oil Prices - Past 20 days Crude Oil Historical Trends - Monthly Avg. Prices 35 28 27 14 18 MAR-02 MAR-06 MAR-10 MAR-14 MAR-18 JAN FEB MAR APR MAY JUN JUL AUG SEP OCT NOV DEC MAR-04 MAR-08 MAR-12 MAR-16 MAR-20 Year Current 1 Mo, Ago Cal 03 3.17 Central Appalachian Coal - Monthly Avg. Prices Natural Gas Price Futures - Next 13 mos. ● 2002 ▲ 2001 10 0 APR-02 JUN-02 AUG-02 OCT-02 DEC-02 FEB-03 APR-03 MAY-02 JUL-02 SEP-02 NOV-02 JAN-03 MAR-03 JAN FEB MAR APR MAY JUN JUL AUG SEP OCT NOV DEC Current h Mo Apo 23 88 Cal 03 20.97 23 16 Crude Oil Price Futures - Next 13 mos. Powder River Basin Coal - Monthly Avg. Prices 30 25 TO COME 20 **UNDER DEVELOPMENT** 15 APR-02 JUN-02 AUG-02 OCT-02 DEC-02 FEB-03 APR-03 MAY-02 JUL-02 SEP-02 NOV-02 JAN-03 MAR-03