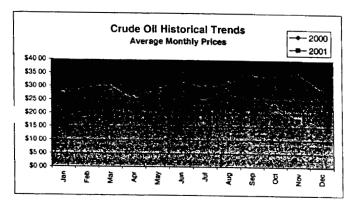

#### FPLE/EMT **Daily Management Report** Report Date 3/22/2002 Fuel Prices - Historical and Futures Activity Date, 3/21/2002 Current Month Natural Gas Prices - Past 20 days Natural Gas Historical Trends - Avg. Monthly Prices 4.00 10 3.40 8 2.80 6 **8** 2002 ▲ 2001 2.20 1.60 1.00 L MAR-02 MAR-06 MAR-10 MAR-14 MAR-18 MAR-04 MAR-08 MAR-12 MAR-16 MAR-20 JAN FEB MAR APR MAY JUN JUL AUG SEP OCT NOV DEC Current Month Crude Oil Prices - Past 20 days Crude Oil Historical Trends - Monthly Avg. Prices 35 28 27 14 18 MAR-02 MAR-06 MAR-10 MAR-14 MAR-18 JAN FEB MAR APR MAY JUN JUL AUG SEP OCT NOV DEC MAR-04 MAR-08 MAR-12 MAR-16 MAR-20 Year Current 1 Mo, Ago Cal 03 3.17 Central Appalachian Coal - Monthly Avg. Prices Natural Gas Price Futures - Next 13 mos. ● 2002 ▲ 2001 10 0 APR-02 JUN-02 AUG-02 OCT-02 DEC-02 FEB-03 APR-03 MAY-02 JUL-02 SEP-02 NOV-02 JAN-03 MAR-03 JAN FEB MAR APR MAY JUN JUL AUG SEP OCT NOV DEC Current h Mo Apo 23 88 Cal 03 20.97 23 16 Crude Oil Price Futures - Next 13 mos. Powder River Basin Coal - Monthly Avg. Prices 30 25 TO COME 20 **UNDER DEVELOPMENT** 15 APR-02 JUN-02 AUG-02 OCT-02 DEC-02 FEB-03 APR-03 MAY-02 JUL-02 SEP-02 NOV-02 JAN-03 MAR-03

#### FPLE/EMT Daily Management Report Report Date: 3/21/2002 Fuel Prices - Historical and Futures Activity Date. 3/20/2002 Current Month Natural Gas Prices - Past 20 days Natural Gas Historical Trends - Avg. Monthly Prices 4.00 10 3.40 2.80 2.20 1.60 MAR-01 MAR-05 MAR-09 MAR-13 MAR-17 MAR-03 MAR-07 MAR-11 MAR-15 MAR-19 JAN FEB MAR APR MAY JUN JUL AUG SEP OCT NOV DEC Current Month Crude Oil Prices - Past 20 days Crude Oil Historical Trends - Monthly Avg. Prices 30 35 21 14 18 7 MAR-01 MAR-05 MAR-09 MAR-13 MAR-17 0 JAN FEB MAR APR MAY JUN JUL AUG SEP OCT NOV DEC MAR-03 MAR-07 MAR-11 MAR-15 MAR-19 Cal 03 Cal 04 Natural Gas Price Futures - Next 13 mos. Central Appalachian Coal - Monthly Avg. Prices 40 35 ● 2002 ▲ 2001 0 APR-02 JUN-02 AUG-02 OCT-02 DEC-02 FEB-03 APR-03 MAY-02 JUL-02 SEP-03 NOV-02 JAN-03 MAR-03 JAN FEB MAR APR MAY JUN JUL AUG SEP OCT NOV DEC 23 33 20.68 Cal 03 Cal D4 22.61 Crude Oil Price Futures - Next 13 mos. Powder River Basin Coal - Monthly Avg. Prices 30 25 TO COME 20 UNDER DEVELOPMENT 15 10 APR-02 JUN-02 AUG-02 OCT-02 DEC-02 FEB-03 APR-03 MAY-02 JUL-02 SEP-02 NOV-02 JAN-03 MAR-03

### FPLE/EMT **Daily Management Report** Report Date, 3/20/2002 Fuel Prices - Historical and Futures Activity Date: 3/19/2002 Current Month Natural Gas Prices - Past 20 days Natural Gas Historical Trends - Avg. Monthly Prices 4.00 3.40 ● 2002 ▲ 2001 2.20 1.60 FEB-28 MAR-04 MAR-08 MAR-12 MAR-16 MAR-02 MAR-06 MAR-10 MAR-14 MAR-18 JAN FEB MAR APR MAY JUN JUL AUG SEP OCT NOV DEC Current Month Crude Oil Prices - Past 20 days Crude Oil Historical Trends - Monthly Avg. Prices 30 27 24 21 14 18 FEB-28 MAR-04 MAR-08 MAR-12 MAR-16 JAN FEB MAR APR MAY JUN JUL AUG SEP OCT NOV DEC MAR-02 MAR-06 MAR-10 MAR-14 MAR-18 Cal 03 3.67 3.12 Natural Gas Price Futures - Next 13 mos. Central Appalachian Coal - Monthly Avg. Prices → 2002 → 2001 APR-02 JUN-02 AUG-02 OCT-02 DEC-02 FEB-03 APR-03 MAY-02 JUL-02 SEP-02 NOV-02 JAN-03 MAR-03 JAN FEB MAR APR MAY JUN JUL AUG SEP OCT NOV DEC Cal D3 22 81 Crude Oil Price Futures - Next 13 mos. Powder River Basin Coal - Monthly Avg. Prices 35 30 25 TO COME UNDER DEVELOPMENT 10 L APR-02 JUN-02 AUG-02 OCT-02 DEC-02 FEB-03 APR-03 MAY-02 JUL-02 SEP-02 NOV-02 JAN-03 MAR-03

### FPLE/EMT **Daily Management Report** Report Date: 3/19/2002 Fuel Prices - Historical and Futures Activity Date 3/18/2002 Current Month Natural Gas Prices - Past 20 days Natural Gas Historical Trends - Avg. Monthly Prices 4.00 3.40 2.80 2.20 1.60 FEB-27 MAR-03 MAR-07 MAR-11 MAR-15 JAN FEB MAR APR MAY JUN JUL AUG SEP OCT NOV DEC MAR-01 MAR-05 MAR-09 MAR-13 MAR-17 Crude Oil Historical Trends - Monthly Avg. Prices **Current Month Crude Oil Prices - Past 20 days** 35 30 27 28 24 21 21 14 FEB-27 MAR-03 MAR-07 MAR-11 MAR-15 JAN FEB MAR APR MAY JUN JUL AUG SEP OCT NOV DEC MAR-01 MAR-05 MAR-09 MAR-13 MAR-17 Year Current 1 Mo Ago Natural Gas Price Futures - Next 13 mos. Central Appalachian Coal - Monthly Avg. Prices ⊕ Current ▲ 1 Mo Age ● 2002 ▲ 2001 10 APR-02 JUN-02 AUG-02 OCT-02 DEC-02 FEB-03 APR-03 MAY-02 JUL-02 SEP-02 NOV-02 JAN-03 MAR-03 JAN FEB MAR APR MAY JUN JUL AUG SEP OCT NOV DEC Current 1 Mo Apo Cal 03 23 61 21.35 Cal 04 Crude Oil Price Futures - Next 13 mos. Powder River Basin Coal - Monthly Avg. Prices TO COME UNDER DEVELOPMENT 16 APR-02 JUN-02 AUG-02 OCT-02 DEC-02 FEB-03 APR-03

#### FPLE/EMT Daily Management Report Report Date: 3/12/2002 Fuel Prices - Historical and Futures Activity Date: 3/11/2002 Current Month Natural Gas Prices - Past 20 days Natural Gas Historical Trends - Avg. Monthly Prices 4.00 10 3.40 8 2.80 **8** 2002 **±** 2001 2.20 1.60 1.00 L FEB-20 FEB-24 FEB-28 MAR-04 MAR-08 FEB-22 FEB-26 MAR-02 MAR-06 MAR-10 JAN FEB MAR APR MAY JUN JUL AUG SEP OCT NOV DEC Current Month Crude Oil Prices - Past 20 days Crude Oil Historical Trends - Monthly Avg. Prices 35 30 27 28 24 21 21 FEB-20 FEB-24 FEB-28 MAR-04 MAR-08 0 JAN FEB MAR APR MAY JUN JUL AUG SEP OCT NOV DEC FEB-22 FEB-26 MAR-02 MAR-06 MAR-10 Current 1 Mo Apo Natural Gas Price Futures - Next 13 mos Central Appalachian Coal - Monthly Avg. Prices 50 45 40 35 36 25 20 15 B Currerd ▲ 1 Me. Age ₩ 2002 ₩ 2001 19 APR-02 JUN-02 AUG-02 OCT-02 DEC-02 FEB-03 APR-03 MAY-02 JUL-02 SEP-02 NOV-02 JAN-03 MAR-03 JAN FEB MAR APR MAY JUN JUL AUG SEP OCT NOV DEC Current 1 Mo Ago Cal 03% 23.59 20.95 Cal Oli 23.12 20.9 Crude Oil Price Futures - Next 13 mos. Powder River Basin Coal - Monthly Avg. Prices 30 Current TO COME UNDER DEVELOPMENT 10 APR-02 JUN-02 AUG-02 OCT-02 DEC-02 FEB-03 APR-03 MAY-02 JUL-02 SEP-02 NOV-02 JAN-03 MAR-03

#### FPLE/EMT Daily Management Report Fuel Prices - Historical and Futures Activity Date: 3/7/2002 Current Month Natural Gas Prices - Past 20 days Natural Gas Historical Trends - Avg. Monthly Prices ♣ 2007 ★ 2001 1.60 1.00 FEB-16 FEB-20 FEB-24 FEB-28 MAR-04 FEB-18 FEB-22 FEB-26 MAR-02 MAR-06 JAN FEB MAR APR MAY JUN JUL AUG SEP OCT NOV DEC Crude Oil Historical Trends - Monthly Avg. Prices **Current Month Crude Oil Prices - Past 20 days** 35 30 27 28 24 21 - 2002 -±- 2001 21 18 FEB-16 FEB-20 FEB-24 FEB-28 MAR-04 0 JAN FEB MAR APR MAY JUN JUL AUG SEP OCT NOV DEC FEB-18 FEB-22 FEB-26 MAR-02 MAR-06 Current 1 Mo Ago 2.9 3.01 Natural Gas Price Futures - Next 13 mos. 40 35 30 25 ₩ 2002 A 2001 20 15 0 L APR-02 JUN-02 AUG-02 OCT-02 DEC-02 FEB-03 APR-03 MAY-02 JUL-02 SEP-02 NOV-02 JAN-03 MAR-03 JAN FEB MAR APR MAY JUN JUL AUG SEP OCT NOV DEC Current 1 Mo. Acc 20.57 200 22.91 22.5 20.54 Crude Oil Price Futures - Next 13 mos. Powder River Basin Coal - Monthly Avg. Prices SE Current TO COME UNDER DEVELOPMENT APR-02 JUN-02 AUG-02 OCT-02 DEC-02 FEB-03 APR-03 MAY-02 JUL-02 SEP-02 NOV-02 JAN-03 MAR-03

#### FPLE/EMT Daily Management Report Fuel Prices - Historical and Futures Report Date: 3/4/2002 Activity Date: 3/1/2002 Natural Gas Historical Trends - Avg. Monthly Prices Current Month Natural Gas Prices - Past 20 days 4.00 3.40 2.80 **● 2002 ★ 2001** 2.20 1.60 FI B-12 FEB-16 FEB-20 FEB-24 FEB-28 JAN FEB MAR APR MAY JUN JUL AUG SEP OCT NOV DEC FEB-14 FEB-18 FEB-22 FEB-26 MAR-02 Crude Oil Historical Trends - Monthly Avg. Prices Current Month Crude Oil Prices - Past 20 days 35 28 21 ₩ 2002 ★ 2001 14 18 7 FEB-12 FEB-16 FEB-20 FEB-24 FEB-28 JAN FEB MAR APR MAY JUN JUL AUG SEP OCT NOV DEC FEB-14 FEB-18 FEB-22 FEB-26 MAR-02

#### FPLE/EMT Daily Management Report (1986) Report Date: 2/27/2002 Fuel Prices - Historical and Futures Activity Date, 2/26/2002 Current Month Natural Gas Prices - Past 20 days Natural Gas Historical Trends - Avg. Monthly Prices 3.40 8 2.80 2.20 1.60 1.00 FEB-07 FEB-11 FEB-15 FEB-19 FEB-23 JAN FER MAR APR MAY JUN JUL AUG SEP OCT NOV DEC FEB-09 FEB-13 FEB-17 FEB-21 FEB-25 Crude Oil Historical Trends - Monthly Avg. Prices 30 35

# FPLE/EMT Daily Management Report

**Fuel Prices - Historical and Futures** 

Report Date: 2/26/2002 Activity Date: 2/25/2002

Powder River Basin Coal - Monthly Avg. Prices

TO COME

UNDER DEVELOPMENT

#### FPLE/EMT Daily Management Report Report Date: 2/20/2002 Fuel Prices - Historical and Futures Activity Date. 2/19/2002 Current Month Natural Gas Prices - Past 20 days Natural Gas Historical Trends - Avg. Monthly Prices 10 ₽ 2002 ± 2001 JAN-31 FEB-04 FEB-08 FEB-12 FEB-16 JAM FER MAR APR MAY JUN JUL AUG SEP OCT NOV DEC FEB-02 FEB-06 FEB-10 FEB-14 FEB-18 Current Month Crude Oil Prices - Past 20 days Crude Oil Historical Trends - Monthly Avg. Prices 35 28 21 ₩ 2002 ★ 2001 14 JAN-31 FEB-04 FEB-08 FEB-12 FEB-16 JAN FEB MAR APR MAY JUN JUL AUG SEP OCT NOV DEC FEB-02 FEB-06 FEB-10 FEB-14 FEB-18 ∂Yeer € Current 1 Mo Ag Cal 933 3.12 Cal 04.5 Natural Gas Price Futures - Next 13 mos. Central Appalachian Coal - Monthly Avg. Prices 45 48 3 30 26 20 15 ∰ Current ≜-1 Mo. Age ₩ 2002 ₩ 2001 MAR-02 MAY-02 JUL-02 SEP-02 NOV-02 JAN-03 MAR-03 JAN FEB MAR APR MAY JUN JUL AUG SEP OCT NOV DEC APR-02 JUN-02 AUG-02 OCT-02 DEC-02 FEB-03 Cal 03 2 21.02 20.17

#### FPLE/EMT Daily Management Report Report Date: 2/18/2002 Fuel Prices - Historical and Futures Activity Date: 2/15/2002 Current Month Natural Gas Prices - Past 20 days Natural Gas Historical Trends - Avg. Monthly Prices 10 ₩ 2002 ₩ 2001 FEB-02 FEB-06 FEB-10 FEB-14 JAN-29 JAN FEB MAR APR MAY JUN JUL AUG SEP OCT NOV DEC JAN-31 FEB-04 FEB-08 FEB-12 FEB-16 Current Month Crude Oil Prices - Past 20 days Crude Oil Historical Trends - Monthly Avg. Prices 35 30 28 25 21 14 JAN-29 FEB-02 FEB-06 FEB-10 FEB-14 JAN FEB MAR APR MAY JUN JUL AUG SEP OCT NOV DEC JAN-31 FEB-04 FEB-08 FEB-12 FEB-16 Current 1 Ma Ago 2.96 3.04 Central Appalachian Coal - Monthly Avg. Prices Natural Gas Price Futures - Next 13 mos. 35 30 25 20 ₩ 2002 ★ 2001 10 MAR-02 MAY-02 JUL-02 SEP-02 NOV-02 JAN-03 MAR-03 APR-02 JUN-02 AUG-02 OCT-02 DEC-02 FEB-03 JAN FEB MAR APR MAY JUN JUL AUG SEP OCT NOV DEC Current 1 Mo. Apo 21.35 20.11 20.41 Crude Oil Price Futures - Next 13 mos. Powder River Basin Coal - Monthly Avg. Prices TO COME 20 **UNDER DEVELOPMENT** 10 MAR-02 MAY-02 JUL-02 SEP-02 NOV-02 JAN-03 MAR-03 APR-02 JUN-02 AUG-02 OCT-02 DEC-02 FEB-03

# FPLE/EMT Daily Management:Report Report Date: 2/15/2002 Activity Date: 2/14/2002 Natural Gas Historical Trends - Avg. Monthly Prices Current Month Natural Gas Prices - Past 20 days

Powder River Basin Coal - Monthly Avg. Prices

#### FPL/EMT Daily Management Report Report Date. 2/11/2002 Fuel Prices - Historical and Futures Activity Date. 2/8/2002 Natural Gas Historical Trends - Avg. Monthly Prices **Current Month Natural Gas Prices** 8 **● 2002** ★ 2001 06 07 80 09 10 03 04 05 02 JAN FEB MAR APR MAY JUN JUL AUG SEP OCT NOV DEC Crude Oil Historical Trends - Monthly Avg. Prices **Current Month Crude Oil Prices** 35 35 30 28 25 21 ₩- 2002 ★- 2001 20 14 15 10 01 02 03 04 05 06 07 80 09 10 JAN FEB MAR APR MAY JUN JUL AUG SEP OCT NOV DEC Treef Current 1 Mo Ago CH 03 \* 2.96 3.05 3.05 Central Appalachian Coal - Monthly Avg. Prices Natural Gas Price Futures - Next 13 mos. 40 35 30 25 20 15 ∰ Current ± 1 Ma. Age ₩ 2002 ▲ 2001 0 L MAR-02 MAY-02 JUL-02 SEP-02 NOV-02 JAN-03 MAR-03 APR-02 JUN-02 AUG-02 OCT-02 DEC-02 FEB-03 JAN FEB MAR APR MAY JUN JUL AUG SEP OCT NOV DEC Year Current 1 Mo Ago Cal 03 20.95 21.33 21.28 Crude Oil Price Futures - Next 13 mos. Powder River Basin Coal - Monthly Avg. Prices 30 26 El Current TO COME 20 **UNDER DEVELOPMENT** 15 10 MAR-92 MAY-92 JUL-92 SEP-92 NOV-02 JAN-93 MAR-93 APR-92 JUN-92 AUG-92 OCT-92 DEC-92 FEB-93

### FPLE/EMT Daily Management Report Report Date: 2/1/2002 Fuel Prices - Historical and Futures Activity Date: 1/31/2002 Natural Gas Historical Trends - Avg. Monthly Prices **Current Month Natural Gas Prices** 10 8 ∰ 2002 ≜ 2001 JAN FEB MAR APR MAY JUN JUL AUG SEP OCT NOV DEC 01 03 05 07 09 11 13 15 17 19 21 23 25 27 29 31 02 04 06 08 10 12 14 16 18 20 22 24 26 28 30 **Current Month Crude Oil Prices** Crude Oil Historical Trends - Monthly Avg. Prices 35 30 28 25 21 ₩ 2002 •A· 2001 20 14 JAN FEB MAR APR MAY JUN JUL AUG SEP OCT NOV DEC 01 03 05 07 09 11 13 15 17 19 21 23 25 27 29 31 02 04 06 08 10 12 14 16 18 20 22 24 26 28 30 Cid 03% 2.92 3.13 CH DI 3.01 3.18 **Natural Gas Price Futures** Current 1-1-1-1 MAR-02 MAY-02 JUL-02 SEP-02 NOV-02 JAN-03 APR-02 JUN-02 AUG-02 OCT-02 DEC-02 FEB-03 Year Current 1 Mc Ago Cm 03 20.77 21.54 Cal O4% 20.96 21.44 **Crude Oil Price Futures** 35 30 26 SE Current ≜ 1 Ma. Age 20 15 MAR-02 MAY-02 JUL-02 SEP-02 NOV-02 JAN-03 APR-02 JUN-02 AUG-02 OCT-02 DEC-02 FEB-03

#### FPLE/EMT **Daily Management Report** Fuel Prices - Historical and Futures Report Date, 1/7/2002 御部 Current 1 Mo Ago 3 07 3 21 3 12 Natural Gas Price Futures Natural Gas Historical Trends - Avg Monthly Prices 10.00 9 00 8 00 7.00 6.00 5.00 4.00 3.00 7.00 ■ Gurrent ≜ 1 No Age 02 APR-02 JUN-02 AUG-02 OCT-07 DEC-02 FEB-03 MAR-02 MAY-02 JUL-02 SEP-02 NOV-02 JAN-03 JAN FEB MAR APR MAY JUN JUL AUG SEP OCT NOV DEC 1 Mo Ago 20 96 21.21 **Crude Oil Price Futures** Crude Oil Historical Trends - Monthly Avg. Prices 30.00 25.00 25 20.00 **⊞** Current ▲ 1 Me, Age ● 2002 ▲ 2001 20 15.00 10.00 10 5.00 0.00 FEB-02 APR-42 JUN-02 AUG-02 OCT-02 DEC-02 FEB-03 MAR-02 MAY-02 JUL-02 SEP-02 NOV-02 JAN-03 JAN FEB MAR APR MAY JUN JUL AUG SEP OCT HOV DEC