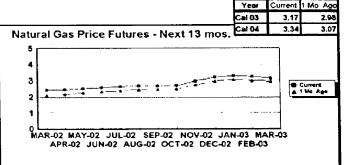

#### FPLE/EMT Daily Management Report Report Date: 2/20/2002 Fuel Prices - Historical and Futures Activity Date. 2/19/2002 Current Month Natural Gas Prices - Past 20 days Natural Gas Historical Trends - Avg. Monthly Prices 10 ₽ 2002 ± 2001 JAN-31 FEB-04 FEB-08 FEB-12 FEB-16 JAM FER MAR APR MAY JUN JUL AUG SEP OCT NOV DEC FEB-02 FEB-06 FEB-10 FEB-14 FEB-18 Current Month Crude Oil Prices - Past 20 days Crude Oil Historical Trends - Monthly Avg. Prices 35 28 21 ₩ 2002 ★ 2001 14 JAN-31 FEB-04 FEB-08 FEB-12 FEB-16 JAN FEB MAR APR MAY JUN JUL AUG SEP OCT NOV DEC FEB-02 FEB-06 FEB-10 FEB-14 FEB-18 ∂Yeer € Current 1 Mo Ag Cal 933 3.12 Cal 04.5 Natural Gas Price Futures - Next 13 mos. Central Appalachian Coal - Monthly Avg. Prices 45 48 3 30 26 20 15 ∰ Current ≜-1 Mo. Age ₩ 2002 ₩ 2001 MAR-02 MAY-02 JUL-02 SEP-02 NOV-02 JAN-03 MAR-03 JAN FEB MAR APR MAY JUN JUL AUG SEP OCT NOV DEC APR-02 JUN-02 AUG-02 OCT-02 DEC-02 FEB-03 Cal 03 2 21.02 20.17