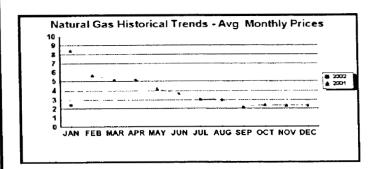

# FPLE/EMT Daily Management Report Fuel Prices - Historical and Futures Report Date. 3/29/2002 Activity Date. 3/28/2002 Natural Gas Historical Trends - Avg. Monthly Prices Current Month Natural Gas Prices - Past 20 days

#### FPLE/EMT **Daily Management Report** Report Date 3/22/2002 Fuel Prices - Historical and Futures Activity Date, 3/21/2002 Current Month Natural Gas Prices - Past 20 days Natural Gas Historical Trends - Avg. Monthly Prices 4.00 10 3.40 8 2.80 6 **8** 2002 ▲ 2001 2.20 1.60 1.00 L MAR-02 MAR-06 MAR-10 MAR-14 MAR-18 MAR-04 MAR-08 MAR-12 MAR-16 MAR-20 JAN FEB MAR APR MAY JUN JUL AUG SEP OCT NOV DEC Current Month Crude Oil Prices - Past 20 days Crude Oil Historical Trends - Monthly Avg. Prices 35 28 27 14 18 MAR-02 MAR-06 MAR-10 MAR-14 MAR-18 JAN FEB MAR APR MAY JUN JUL AUG SEP OCT NOV DEC MAR-04 MAR-08 MAR-12 MAR-16 MAR-20 Year Current 1 Mo, Ago Cal 03 3.17 Central Appalachian Coal - Monthly Avg. Prices Natural Gas Price Futures - Next 13 mos. ● 2002 ▲ 2001 10 0 APR-02 JUN-02 AUG-02 OCT-02 DEC-02 FEB-03 APR-03 MAY-02 JUL-02 SEP-02 NOV-02 JAN-03 MAR-03 JAN FEB MAR APR MAY JUN JUL AUG SEP OCT NOV DEC Current h Mo Apo 23 88 Cal 03 20.97 23 16 Crude Oil Price Futures - Next 13 mos. Powder River Basin Coal - Monthly Avg. Prices 30 25 TO COME 20 **UNDER DEVELOPMENT** 15 APR-02 JUN-02 AUG-02 OCT-02 DEC-02 FEB-03 APR-03 MAY-02 JUL-02 SEP-02 NOV-02 JAN-03 MAR-03

#### FPLE/EMT Daily Management Report Report Date: 3/21/2002 Fuel Prices - Historical and Futures Activity Date. 3/20/2002 Current Month Natural Gas Prices - Past 20 days Natural Gas Historical Trends - Avg. Monthly Prices 4.00 10 3.40 2.80 2.20 1.60 MAR-01 MAR-05 MAR-09 MAR-13 MAR-17 MAR-03 MAR-07 MAR-11 MAR-15 MAR-19 JAN FEB MAR APR MAY JUN JUL AUG SEP OCT NOV DEC Current Month Crude Oil Prices - Past 20 days Crude Oil Historical Trends - Monthly Avg. Prices 30 35 21 14 18 7 MAR-01 MAR-05 MAR-09 MAR-13 MAR-17 0 JAN FEB MAR APR MAY JUN JUL AUG SEP OCT NOV DEC MAR-03 MAR-07 MAR-11 MAR-15 MAR-19 Cal 03 Cal 04 Natural Gas Price Futures - Next 13 mos. Central Appalachian Coal - Monthly Avg. Prices 40 35 ● 2002 ▲ 2001 0 APR-02 JUN-02 AUG-02 OCT-02 DEC-02 FEB-03 APR-03 MAY-02 JUL-02 SEP-03 NOV-02 JAN-03 MAR-03 JAN FEB MAR APR MAY JUN JUL AUG SEP OCT NOV DEC 23 33 20.68 Cal 03 Cal D4 22.61 Crude Oil Price Futures - Next 13 mos. Powder River Basin Coal - Monthly Avg. Prices 30 25 TO COME 20 UNDER DEVELOPMENT 15 10 APR-02 JUN-02 AUG-02 OCT-02 DEC-02 FEB-03 APR-03 MAY-02 JUL-02 SEP-02 NOV-02 JAN-03 MAR-03

### FPLE/EMT **Daily Management Report** Report Date, 3/20/2002 Fuel Prices - Historical and Futures Activity Date: 3/19/2002 Current Month Natural Gas Prices - Past 20 days Natural Gas Historical Trends - Avg. Monthly Prices 4.00 3.40 ● 2002 ▲ 2001 2.20 1.60 FEB-28 MAR-04 MAR-08 MAR-12 MAR-16 MAR-02 MAR-06 MAR-10 MAR-14 MAR-18 JAN FEB MAR APR MAY JUN JUL AUG SEP OCT NOV DEC Current Month Crude Oil Prices - Past 20 days Crude Oil Historical Trends - Monthly Avg. Prices 30 27 24 21 14 18 FEB-28 MAR-04 MAR-08 MAR-12 MAR-16 JAN FEB MAR APR MAY JUN JUL AUG SEP OCT NOV DEC MAR-02 MAR-06 MAR-10 MAR-14 MAR-18 Cal 03 3.67 3.12 Natural Gas Price Futures - Next 13 mos. Central Appalachian Coal - Monthly Avg. Prices → 2002 → 2001 APR-02 JUN-02 AUG-02 OCT-02 DEC-02 FEB-03 APR-03 MAY-02 JUL-02 SEP-02 NOV-02 JAN-03 MAR-03 JAN FEB MAR APR MAY JUN JUL AUG SEP OCT NOV DEC Cal D3 22 81 Crude Oil Price Futures - Next 13 mos. Powder River Basin Coal - Monthly Avg. Prices 35 30 25 TO COME UNDER DEVELOPMENT 10 L APR-02 JUN-02 AUG-02 OCT-02 DEC-02 FEB-03 APR-03 MAY-02 JUL-02 SEP-02 NOV-02 JAN-03 MAR-03

### FPLE/EMT **Daily Management Report** Report Date: 3/19/2002 Fuel Prices - Historical and Futures Activity Date 3/18/2002 Current Month Natural Gas Prices - Past 20 days Natural Gas Historical Trends - Avg. Monthly Prices 4.00 3.40 2.80 2.20 1.60 FEB-27 MAR-03 MAR-07 MAR-11 MAR-15 JAN FEB MAR APR MAY JUN JUL AUG SEP OCT NOV DEC MAR-01 MAR-05 MAR-09 MAR-13 MAR-17 Crude Oil Historical Trends - Monthly Avg. Prices **Current Month Crude Oil Prices - Past 20 days** 35 30 27 28 24 21 21 14 FEB-27 MAR-03 MAR-07 MAR-11 MAR-15 JAN FEB MAR APR MAY JUN JUL AUG SEP OCT NOV DEC MAR-01 MAR-05 MAR-09 MAR-13 MAR-17 Year Current 1 Mo Ago Natural Gas Price Futures - Next 13 mos. Central Appalachian Coal - Monthly Avg. Prices ⊕ Current ▲ 1 Mo Age ● 2002 ▲ 2001 10 APR-02 JUN-02 AUG-02 OCT-02 DEC-02 FEB-03 APR-03 MAY-02 JUL-02 SEP-02 NOV-02 JAN-03 MAR-03 JAN FEB MAR APR MAY JUN JUL AUG SEP OCT NOV DEC Current 1 Mo Apo Cal 03 23 61 21.35 Cal 04 Crude Oil Price Futures - Next 13 mos. Powder River Basin Coal - Monthly Avg. Prices TO COME UNDER DEVELOPMENT 16 APR-02 JUN-02 AUG-02 OCT-02 DEC-02 FEB-03 APR-03