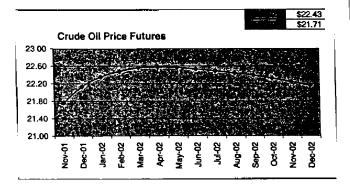

#### FPLE/EMT **Daily Management Report** Report Date 3/22/2002 Fuel Prices - Historical and Futures Activity Date, 3/21/2002 Current Month Natural Gas Prices - Past 20 days Natural Gas Historical Trends - Avg. Monthly Prices 4.00 10 3.40 8 2.80 6 **8** 2002 ▲ 2001 2.20 1.60 1.00 L MAR-02 MAR-06 MAR-10 MAR-14 MAR-18 MAR-04 MAR-08 MAR-12 MAR-16 MAR-20 JAN FEB MAR APR MAY JUN JUL AUG SEP OCT NOV DEC Current Month Crude Oil Prices - Past 20 days Crude Oil Historical Trends - Monthly Avg. Prices 35 28 27 14 18 MAR-02 MAR-06 MAR-10 MAR-14 MAR-18 JAN FEB MAR APR MAY JUN JUL AUG SEP OCT NOV DEC MAR-04 MAR-08 MAR-12 MAR-16 MAR-20 Year Current 1 Mo, Ago Cal 03 3.17 Central Appalachian Coal - Monthly Avg. Prices Natural Gas Price Futures - Next 13 mos. ● 2002 ▲ 2001 10 0 APR-02 JUN-02 AUG-02 OCT-02 DEC-02 FEB-03 APR-03 MAY-02 JUL-02 SEP-02 NOV-02 JAN-03 MAR-03 JAN FEB MAR APR MAY JUN JUL AUG SEP OCT NOV DEC Current h Mo Apo 23 88 Cal 03 20.97 23 16 Crude Oil Price Futures - Next 13 mos. Powder River Basin Coal - Monthly Avg. Prices 30 25 TO COME 20 **UNDER DEVELOPMENT** 15 APR-02 JUN-02 AUG-02 OCT-02 DEC-02 FEB-03 APR-03 MAY-02 JUL-02 SEP-02 NOV-02 JAN-03 MAR-03