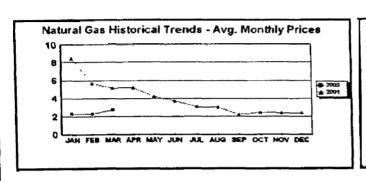

# FPLE/EMT Daily Management Report Fuel Prices - Historical and Futures Report Date. 3/29/2002 Activity Date. 3/28/2002 Natural Gas Historical Trends - Avg. Monthly Prices Current Month Natural Gas Prices - Past 20 days