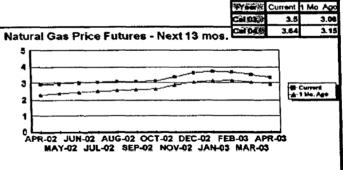

#### FPLE/EMT **Daily Management Report** Report Date 3/22/2002 Fuel Prices - Historical and Futures Activity Date, 3/21/2002 Current Month Natural Gas Prices - Past 20 days Natural Gas Historical Trends - Avg. Monthly Prices 4.00 10 3.40 8 2.80 6 **8** 2002 ▲ 2001 2.20 1.60 1.00 L MAR-02 MAR-06 MAR-10 MAR-14 MAR-18 MAR-04 MAR-08 MAR-12 MAR-16 MAR-20 JAN FEB MAR APR MAY JUN JUL AUG SEP OCT NOV DEC Current Month Crude Oil Prices - Past 20 days Crude Oil Historical Trends - Monthly Avg. Prices 35 28 27 14 18 MAR-02 MAR-06 MAR-10 MAR-14 MAR-18 JAN FEB MAR APR MAY JUN JUL AUG SEP OCT NOV DEC MAR-04 MAR-08 MAR-12 MAR-16 MAR-20 Year Current 1 Mo, Ago Cal 03 3.17 Central Appalachian Coal - Monthly Avg. Prices Natural Gas Price Futures - Next 13 mos. ● 2002 ▲ 2001 10 0 APR-02 JUN-02 AUG-02 OCT-02 DEC-02 FEB-03 APR-03 MAY-02 JUL-02 SEP-02 NOV-02 JAN-03 MAR-03 JAN FEB MAR APR MAY JUN JUL AUG SEP OCT NOV DEC Current h Mo Apo 23 88 Cal 03 20.97 23 16 Crude Oil Price Futures - Next 13 mos. Powder River Basin Coal - Monthly Avg. Prices 30 25 TO COME 20 **UNDER DEVELOPMENT** 15 APR-02 JUN-02 AUG-02 OCT-02 DEC-02 FEB-03 APR-03 MAY-02 JUL-02 SEP-02 NOV-02 JAN-03 MAR-03