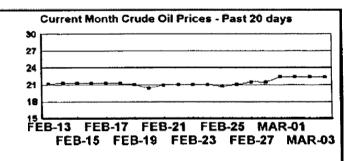

# FPLE/EMT Daily Management Report Fuel Prices - Historical and Futures Report Date. 3/29/2002 Activity Date. 3/28/2002 Natural Gas Historical Trends - Avg. Monthly Prices Current Month Natural Gas Prices - Past 20 days