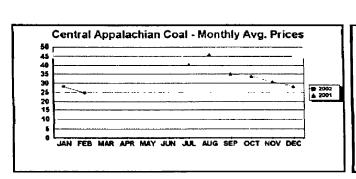

#### FPLE/EMT **Daily Management Report** Report Date 3/22/2002 Fuel Prices - Historical and Futures Activity Date, 3/21/2002 Current Month Natural Gas Prices - Past 20 days Natural Gas Historical Trends - Avg. Monthly Prices 4.00 10 3.40 8 2.80 6 **8** 2002 ▲ 2001 2.20 1.60 1.00 L MAR-02 MAR-06 MAR-10 MAR-14 MAR-18 MAR-04 MAR-08 MAR-12 MAR-16 MAR-20 JAN FEB MAR APR MAY JUN JUL AUG SEP OCT NOV DEC Current Month Crude Oil Prices - Past 20 days Crude Oil Historical Trends - Monthly Avg. Prices 35 28 27 14 18 MAR-02 MAR-06 MAR-10 MAR-14 MAR-18 JAN FEB MAR APR MAY JUN JUL AUG SEP OCT NOV DEC MAR-04 MAR-08 MAR-12 MAR-16 MAR-20 Year Current 1 Mo, Ago Cal 03 3.17 Central Appalachian Coal - Monthly Avg. Prices Natural Gas Price Futures - Next 13 mos. ● 2002 ▲ 2001 10 0 APR-02 JUN-02 AUG-02 OCT-02 DEC-02 FEB-03 APR-03 MAY-02 JUL-02 SEP-02 NOV-02 JAN-03 MAR-03 JAN FEB MAR APR MAY JUN JUL AUG SEP OCT NOV DEC Current h Mo Apo 23 88 Cal 03 20.97 23 16 Crude Oil Price Futures - Next 13 mos. Powder River Basin Coal - Monthly Avg. Prices 30 25 TO COME 20 **UNDER DEVELOPMENT** 15 APR-02 JUN-02 AUG-02 OCT-02 DEC-02 FEB-03 APR-03 MAY-02 JUL-02 SEP-02 NOV-02 JAN-03 MAR-03