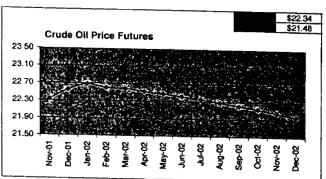

#### FPLE/EMT **Daily Management Report** Report Date 3/22/2002 Fuel Prices - Historical and Futures Activity Date, 3/21/2002 Current Month Natural Gas Prices - Past 20 days Natural Gas Historical Trends - Avg. Monthly Prices 4.00 10 3.40 8 2.80 6 **8** 2002 ▲ 2001 2.20 1.60 1.00 L MAR-02 MAR-06 MAR-10 MAR-14 MAR-18 MAR-04 MAR-08 MAR-12 MAR-16 MAR-20 JAN FEB MAR APR MAY JUN JUL AUG SEP OCT NOV DEC Current Month Crude Oil Prices - Past 20 days Crude Oil Historical Trends - Monthly Avg. Prices 35 28 27 14 18 MAR-02 MAR-06 MAR-10 MAR-14 MAR-18 JAN FEB MAR APR MAY JUN JUL AUG SEP OCT NOV DEC MAR-04 MAR-08 MAR-12 MAR-16 MAR-20 Year Current 1 Mo, Ago Cal 03 3.17 Central Appalachian Coal - Monthly Avg. Prices Natural Gas Price Futures - Next 13 mos. ● 2002 ▲ 2001 10 0 APR-02 JUN-02 AUG-02 OCT-02 DEC-02 FEB-03 APR-03 MAY-02 JUL-02 SEP-02 NOV-02 JAN-03 MAR-03 JAN FEB MAR APR MAY JUN JUL AUG SEP OCT NOV DEC Current h Mo Apo 23 88 Cal 03 20.97 23 16 Crude Oil Price Futures - Next 13 mos. Powder River Basin Coal - Monthly Avg. Prices 30 25 TO COME 20 **UNDER DEVELOPMENT** 15 APR-02 JUN-02 AUG-02 OCT-02 DEC-02 FEB-03 APR-03 MAY-02 JUL-02 SEP-02 NOV-02 JAN-03 MAR-03

#### FPLE/EMT Daily Management Report Report Date: 3/21/2002 Fuel Prices - Historical and Futures Activity Date. 3/20/2002 Current Month Natural Gas Prices - Past 20 days Natural Gas Historical Trends - Avg. Monthly Prices 4.00 10 3.40 2.80 2.20 1.60 MAR-01 MAR-05 MAR-09 MAR-13 MAR-17 MAR-03 MAR-07 MAR-11 MAR-15 MAR-19 JAN FEB MAR APR MAY JUN JUL AUG SEP OCT NOV DEC Current Month Crude Oil Prices - Past 20 days Crude Oil Historical Trends - Monthly Avg. Prices 30 35 21 14 18 7 MAR-01 MAR-05 MAR-09 MAR-13 MAR-17 0 JAN FEB MAR APR MAY JUN JUL AUG SEP OCT NOV DEC MAR-03 MAR-07 MAR-11 MAR-15 MAR-19 Cal 03 Cal 04 Natural Gas Price Futures - Next 13 mos. Central Appalachian Coal - Monthly Avg. Prices 40 35 ● 2002 ▲ 2001 0 APR-02 JUN-02 AUG-02 OCT-02 DEC-02 FEB-03 APR-03 MAY-02 JUL-02 SEP-03 NOV-02 JAN-03 MAR-03 JAN FEB MAR APR MAY JUN JUL AUG SEP OCT NOV DEC 23 33 20.68 Cal 03 Cal D4 22.61 Crude Oil Price Futures - Next 13 mos. Powder River Basin Coal - Monthly Avg. Prices 30 25 TO COME 20 UNDER DEVELOPMENT 15 10 APR-02 JUN-02 AUG-02 OCT-02 DEC-02 FEB-03 APR-03 MAY-02 JUL-02 SEP-02 NOV-02 JAN-03 MAR-03

### FPLE/EMT **Daily Management Report** Report Date, 3/20/2002 Fuel Prices - Historical and Futures Activity Date: 3/19/2002 Current Month Natural Gas Prices - Past 20 days Natural Gas Historical Trends - Avg. Monthly Prices 4.00 3.40 ● 2002 ▲ 2001 2.20 1.60 FEB-28 MAR-04 MAR-08 MAR-12 MAR-16 MAR-02 MAR-06 MAR-10 MAR-14 MAR-18 JAN FEB MAR APR MAY JUN JUL AUG SEP OCT NOV DEC Current Month Crude Oil Prices - Past 20 days Crude Oil Historical Trends - Monthly Avg. Prices 30 27 24 21 14 18 FEB-28 MAR-04 MAR-08 MAR-12 MAR-16 JAN FEB MAR APR MAY JUN JUL AUG SEP OCT NOV DEC MAR-02 MAR-06 MAR-10 MAR-14 MAR-18 Cal 03 3.67 3.12 Natural Gas Price Futures - Next 13 mos. Central Appalachian Coal - Monthly Avg. Prices → 2002 → 2001 APR-02 JUN-02 AUG-02 OCT-02 DEC-02 FEB-03 APR-03 MAY-02 JUL-02 SEP-02 NOV-02 JAN-03 MAR-03 JAN FEB MAR APR MAY JUN JUL AUG SEP OCT NOV DEC Cal D3 22 81 Crude Oil Price Futures - Next 13 mos. Powder River Basin Coal - Monthly Avg. Prices 35 30 25 TO COME UNDER DEVELOPMENT 10 L APR-02 JUN-02 AUG-02 OCT-02 DEC-02 FEB-03 APR-03 MAY-02 JUL-02 SEP-02 NOV-02 JAN-03 MAR-03

### FPLE/EMT **Daily Management Report** Report Date: 3/19/2002 Fuel Prices - Historical and Futures Activity Date 3/18/2002 Current Month Natural Gas Prices - Past 20 days Natural Gas Historical Trends - Avg. Monthly Prices 4.00 3.40 2.80 2.20 1.60 FEB-27 MAR-03 MAR-07 MAR-11 MAR-15 JAN FEB MAR APR MAY JUN JUL AUG SEP OCT NOV DEC MAR-01 MAR-05 MAR-09 MAR-13 MAR-17 Crude Oil Historical Trends - Monthly Avg. Prices **Current Month Crude Oil Prices - Past 20 days** 35 30 27 28 24 21 21 14 FEB-27 MAR-03 MAR-07 MAR-11 MAR-15 JAN FEB MAR APR MAY JUN JUL AUG SEP OCT NOV DEC MAR-01 MAR-05 MAR-09 MAR-13 MAR-17 Year Current 1 Mo Ago Natural Gas Price Futures - Next 13 mos. Central Appalachian Coal - Monthly Avg. Prices ⊕ Current ▲ 1 Mo Age ● 2002 ▲ 2001 10 APR-02 JUN-02 AUG-02 OCT-02 DEC-02 FEB-03 APR-03 MAY-02 JUL-02 SEP-02 NOV-02 JAN-03 MAR-03 JAN FEB MAR APR MAY JUN JUL AUG SEP OCT NOV DEC Current 1 Mo Apo Cal 03 23 61 21.35 Cal 04 Crude Oil Price Futures - Next 13 mos. Powder River Basin Coal - Monthly Avg. Prices TO COME UNDER DEVELOPMENT 16 APR-02 JUN-02 AUG-02 OCT-02 DEC-02 FEB-03 APR-03