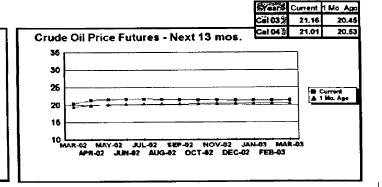

#### FPLE/EMT **Daily Management Report** Report Date 3/22/2002 Fuel Prices - Historical and Futures Activity Date, 3/21/2002 Current Month Natural Gas Prices - Past 20 days Natural Gas Historical Trends - Avg. Monthly Prices 4.00 10 3.40 8 2.80 6 **8** 2002 ▲ 2001 2.20 1.60 1.00 L MAR-02 MAR-06 MAR-10 MAR-14 MAR-18 MAR-04 MAR-08 MAR-12 MAR-16 MAR-20 JAN FEB MAR APR MAY JUN JUL AUG SEP OCT NOV DEC Current Month Crude Oil Prices - Past 20 days Crude Oil Historical Trends - Monthly Avg. Prices 35 28 27 14 18 MAR-02 MAR-06 MAR-10 MAR-14 MAR-18 JAN FEB MAR APR MAY JUN JUL AUG SEP OCT NOV DEC MAR-04 MAR-08 MAR-12 MAR-16 MAR-20 Year Current 1 Mo, Ago Cal 03 3.17 Central Appalachian Coal - Monthly Avg. Prices Natural Gas Price Futures - Next 13 mos. ● 2002 ▲ 2001 10 0 APR-02 JUN-02 AUG-02 OCT-02 DEC-02 FEB-03 APR-03 MAY-02 JUL-02 SEP-02 NOV-02 JAN-03 MAR-03 JAN FEB MAR APR MAY JUN JUL AUG SEP OCT NOV DEC Current h Mo Apo 23 88 Cal 03 20.97 23 16 Crude Oil Price Futures - Next 13 mos. Powder River Basin Coal - Monthly Avg. Prices 30 25 TO COME 20 **UNDER DEVELOPMENT** 15 APR-02 JUN-02 AUG-02 OCT-02 DEC-02 FEB-03 APR-03 MAY-02 JUL-02 SEP-02 NOV-02 JAN-03 MAR-03