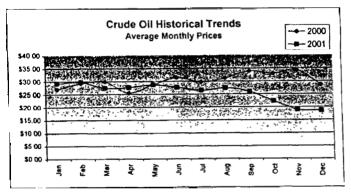

#### FPLE/EMT **Daily Management Report** Report Date 3/22/2002 Fuel Prices - Historical and Futures Activity Date, 3/21/2002 Current Month Natural Gas Prices - Past 20 days Natural Gas Historical Trends - Avg. Monthly Prices 4.00 10 3.40 8 2.80 6 **8** 2002 ▲ 2001 2.20 1.60 1.00 L MAR-02 MAR-06 MAR-10 MAR-14 MAR-18 MAR-04 MAR-08 MAR-12 MAR-16 MAR-20 JAN FEB MAR APR MAY JUN JUL AUG SEP OCT NOV DEC Current Month Crude Oil Prices - Past 20 days Crude Oil Historical Trends - Monthly Avg. Prices 35 28 27 14 18 MAR-02 MAR-06 MAR-10 MAR-14 MAR-18 JAN FEB MAR APR MAY JUN JUL AUG SEP OCT NOV DEC MAR-04 MAR-08 MAR-12 MAR-16 MAR-20 Year Current 1 Mo, Ago Cal 03 3.17 Central Appalachian Coal - Monthly Avg. Prices Natural Gas Price Futures - Next 13 mos. ● 2002 ▲ 2001 10 0 APR-02 JUN-02 AUG-02 OCT-02 DEC-02 FEB-03 APR-03 MAY-02 JUL-02 SEP-02 NOV-02 JAN-03 MAR-03 JAN FEB MAR APR MAY JUN JUL AUG SEP OCT NOV DEC Current h Mo Apo 23 88 Cal 03 20.97 23 16 Crude Oil Price Futures - Next 13 mos. Powder River Basin Coal - Monthly Avg. Prices 30 25 TO COME 20 **UNDER DEVELOPMENT** 15 APR-02 JUN-02 AUG-02 OCT-02 DEC-02 FEB-03 APR-03 MAY-02 JUL-02 SEP-02 NOV-02 JAN-03 MAR-03

#### FPLE/EMT Daily Management Report Report Date: 3/21/2002 Fuel Prices - Historical and Futures Activity Date. 3/20/2002 Current Month Natural Gas Prices - Past 20 days Natural Gas Historical Trends - Avg. Monthly Prices 4.00 10 3.40 2.80 2.20 1.60 MAR-01 MAR-05 MAR-09 MAR-13 MAR-17 MAR-03 MAR-07 MAR-11 MAR-15 MAR-19 JAN FEB MAR APR MAY JUN JUL AUG SEP OCT NOV DEC Current Month Crude Oil Prices - Past 20 days Crude Oil Historical Trends - Monthly Avg. Prices 30 35 21 14 18 7 MAR-01 MAR-05 MAR-09 MAR-13 MAR-17 0 JAN FEB MAR APR MAY JUN JUL AUG SEP OCT NOV DEC MAR-03 MAR-07 MAR-11 MAR-15 MAR-19 Cal 03 Cal 04 Natural Gas Price Futures - Next 13 mos. Central Appalachian Coal - Monthly Avg. Prices 40 35 ● 2002 ▲ 2001 0 APR-02 JUN-02 AUG-02 OCT-02 DEC-02 FEB-03 APR-03 MAY-02 JUL-02 SEP-03 NOV-02 JAN-03 MAR-03 JAN FEB MAR APR MAY JUN JUL AUG SEP OCT NOV DEC 23 33 20.68 Cal 03 Cal D4 22.61 Crude Oil Price Futures - Next 13 mos. Powder River Basin Coal - Monthly Avg. Prices 30 25 TO COME 20 UNDER DEVELOPMENT 15 10 APR-02 JUN-02 AUG-02 OCT-02 DEC-02 FEB-03 APR-03 MAY-02 JUL-02 SEP-02 NOV-02 JAN-03 MAR-03

### FPLE/EMT **Daily Management Report** Report Date, 3/20/2002 Fuel Prices - Historical and Futures Activity Date: 3/19/2002 Current Month Natural Gas Prices - Past 20 days Natural Gas Historical Trends - Avg. Monthly Prices 4.00 3.40 ● 2002 ▲ 2001 2.20 1.60 FEB-28 MAR-04 MAR-08 MAR-12 MAR-16 MAR-02 MAR-06 MAR-10 MAR-14 MAR-18 JAN FEB MAR APR MAY JUN JUL AUG SEP OCT NOV DEC Current Month Crude Oil Prices - Past 20 days Crude Oil Historical Trends - Monthly Avg. Prices 30 27 24 21 14 18 FEB-28 MAR-04 MAR-08 MAR-12 MAR-16 JAN FEB MAR APR MAY JUN JUL AUG SEP OCT NOV DEC MAR-02 MAR-06 MAR-10 MAR-14 MAR-18 Cal 03 3.67 3.12 Natural Gas Price Futures - Next 13 mos. Central Appalachian Coal - Monthly Avg. Prices → 2002 → 2001 APR-02 JUN-02 AUG-02 OCT-02 DEC-02 FEB-03 APR-03 MAY-02 JUL-02 SEP-02 NOV-02 JAN-03 MAR-03 JAN FEB MAR APR MAY JUN JUL AUG SEP OCT NOV DEC Cal D3 22 81 Crude Oil Price Futures - Next 13 mos. Powder River Basin Coal - Monthly Avg. Prices 35 30 25 TO COME UNDER DEVELOPMENT 10 L APR-02 JUN-02 AUG-02 OCT-02 DEC-02 FEB-03 APR-03 MAY-02 JUL-02 SEP-02 NOV-02 JAN-03 MAR-03

### FPLE/EMT **Daily Management Report** Report Date: 3/19/2002 Fuel Prices - Historical and Futures Activity Date 3/18/2002 Current Month Natural Gas Prices - Past 20 days Natural Gas Historical Trends - Avg. Monthly Prices 4.00 3.40 2.80 2.20 1.60 FEB-27 MAR-03 MAR-07 MAR-11 MAR-15 JAN FEB MAR APR MAY JUN JUL AUG SEP OCT NOV DEC MAR-01 MAR-05 MAR-09 MAR-13 MAR-17 Crude Oil Historical Trends - Monthly Avg. Prices **Current Month Crude Oil Prices - Past 20 days** 35 30 27 28 24 21 21 14 FEB-27 MAR-03 MAR-07 MAR-11 MAR-15 JAN FEB MAR APR MAY JUN JUL AUG SEP OCT NOV DEC MAR-01 MAR-05 MAR-09 MAR-13 MAR-17 Year Current 1 Mo Ago Natural Gas Price Futures - Next 13 mos. Central Appalachian Coal - Monthly Avg. Prices ⊕ Current ▲ 1 Mo Age ● 2002 ▲ 2001 10 APR-02 JUN-02 AUG-02 OCT-02 DEC-02 FEB-03 APR-03 MAY-02 JUL-02 SEP-02 NOV-02 JAN-03 MAR-03 JAN FEB MAR APR MAY JUN JUL AUG SEP OCT NOV DEC Current 1 Mo Apo Cal 03 23 61 21.35 Cal 04 Crude Oil Price Futures - Next 13 mos. Powder River Basin Coal - Monthly Avg. Prices TO COME UNDER DEVELOPMENT 16 APR-02 JUN-02 AUG-02 OCT-02 DEC-02 FEB-03 APR-03

#### FPLE/EMT Daily Management Report Report Date: 3/12/2002 Fuel Prices - Historical and Futures Activity Date: 3/11/2002 Current Month Natural Gas Prices - Past 20 days Natural Gas Historical Trends - Avg. Monthly Prices 4.00 10 3.40 8 2.80 **8** 2002 **±** 2001 2.20 1.60 1.00 L FEB-20 FEB-24 FEB-28 MAR-04 MAR-08 FEB-22 FEB-26 MAR-02 MAR-06 MAR-10 JAN FEB MAR APR MAY JUN JUL AUG SEP OCT NOV DEC Current Month Crude Oil Prices - Past 20 days Crude Oil Historical Trends - Monthly Avg. Prices 35 30 27 28 24 21 21 FEB-20 FEB-24 FEB-28 MAR-04 MAR-08 0 JAN FEB MAR APR MAY JUN JUL AUG SEP OCT NOV DEC FEB-22 FEB-26 MAR-02 MAR-06 MAR-10 Current 1 Mo Apo Natural Gas Price Futures - Next 13 mos Central Appalachian Coal - Monthly Avg. Prices 50 45 40 35 36 25 20 15 B Currerd ▲ 1 Me. Age ₩ 2002 ₩ 2001 19 APR-02 JUN-02 AUG-02 OCT-02 DEC-02 FEB-03 APR-03 MAY-02 JUL-02 SEP-02 NOV-02 JAN-03 MAR-03 JAN FEB MAR APR MAY JUN JUL AUG SEP OCT NOV DEC Current 1 Mo Ago Cal 03% 23.59 20.95 Cal Oli 23.12 20.9 Crude Oil Price Futures - Next 13 mos. Powder River Basin Coal - Monthly Avg. Prices 30 Current TO COME UNDER DEVELOPMENT 10 APR-02 JUN-02 AUG-02 OCT-02 DEC-02 FEB-03 APR-03 MAY-02 JUL-02 SEP-02 NOV-02 JAN-03 MAR-03

#### FPLE/EMT Daily Management Report Fuel Prices - Historical and Futures Activity Date: 3/7/2002 Current Month Natural Gas Prices - Past 20 days Natural Gas Historical Trends - Avg. Monthly Prices ♣ 2007 ★ 2001 1.60 1.00 FEB-16 FEB-20 FEB-24 FEB-28 MAR-04 FEB-18 FEB-22 FEB-26 MAR-02 MAR-06 JAN FEB MAR APR MAY JUN JUL AUG SEP OCT NOV DEC Crude Oil Historical Trends - Monthly Avg. Prices **Current Month Crude Oil Prices - Past 20 days** 35 30 27 28 24 21 - 2002 -±- 2001 21 18 FEB-16 FEB-20 FEB-24 FEB-28 MAR-04 0 JAN FEB MAR APR MAY JUN JUL AUG SEP OCT NOV DEC FEB-18 FEB-22 FEB-26 MAR-02 MAR-06 Current 1 Mo Ago 2.9 3.01 Natural Gas Price Futures - Next 13 mos. 40 35 30 25 ₩ 2002 A 2001 20 15 0 L APR-02 JUN-02 AUG-02 OCT-02 DEC-02 FEB-03 APR-03 MAY-02 JUL-02 SEP-02 NOV-02 JAN-03 MAR-03 JAN FEB MAR APR MAY JUN JUL AUG SEP OCT NOV DEC Current 1 Mo. Acc 20.57 200 22.91 22.5 20.54 Crude Oil Price Futures - Next 13 mos. Powder River Basin Coal - Monthly Avg. Prices SE Current TO COME UNDER DEVELOPMENT APR-02 JUN-02 AUG-02 OCT-02 DEC-02 FEB-03 APR-03 MAY-02 JUL-02 SEP-02 NOV-02 JAN-03 MAR-03

#### FPLE/EMT Daily Management Report Fuel Prices - Historical and Futures Report Date: 3/4/2002 Activity Date: 3/1/2002 Natural Gas Historical Trends - Avg. Monthly Prices Current Month Natural Gas Prices - Past 20 days 4.00 3.40 2.80 **● 2002 ★ 2001** 2.20 1.60 FI B-12 FEB-16 FEB-20 FEB-24 FEB-28 JAN FEB MAR APR MAY JUN JUL AUG SEP OCT NOV DEC FEB-14 FEB-18 FEB-22 FEB-26 MAR-02 Crude Oil Historical Trends - Monthly Avg. Prices Current Month Crude Oil Prices - Past 20 days 35 28 21 ₩ 2002 ★ 2001 14 18 7 FEB-12 FEB-16 FEB-20 FEB-24 FEB-28 JAN FEB MAR APR MAY JUN JUL AUG SEP OCT NOV DEC FEB-14 FEB-18 FEB-22 FEB-26 MAR-02

#### FPLE/EMT Daily Management Report (1986) Report Date: 2/27/2002 Fuel Prices - Historical and Futures Activity Date, 2/26/2002 Current Month Natural Gas Prices - Past 20 days Natural Gas Historical Trends - Avg. Monthly Prices 3.40 8 2.80 2.20 1.60 1.00 FEB-07 FEB-11 FEB-15 FEB-19 FEB-23 JAN FER MAR APR MAY JUN JUL AUG SEP OCT NOV DEC FEB-09 FEB-13 FEB-17 FEB-21 FEB-25 Crude Oil Historical Trends - Monthly Avg. Prices 30 35

# FPLE/EMT Daily Management Report

**Fuel Prices - Historical and Futures** 

Report Date: 2/26/2002 Activity Date: 2/25/2002

Powder River Basin Coal - Monthly Avg. Prices

TO COME

UNDER DEVELOPMENT

#### FPLE/EMT Daily Management Report Report Date: 2/20/2002 Fuel Prices - Historical and Futures Activity Date. 2/19/2002 Current Month Natural Gas Prices - Past 20 days Natural Gas Historical Trends - Avg. Monthly Prices 10 ₽ 2002 ± 2001 JAN-31 FEB-04 FEB-08 FEB-12 FEB-16 JAM FER MAR APR MAY JUN JUL AUG SEP OCT NOV DEC FEB-02 FEB-06 FEB-10 FEB-14 FEB-18 Current Month Crude Oil Prices - Past 20 days Crude Oil Historical Trends - Monthly Avg. Prices 35 28 21 ₩ 2002 ★ 2001 14 JAN-31 FEB-04 FEB-08 FEB-12 FEB-16 JAN FEB MAR APR MAY JUN JUL AUG SEP OCT NOV DEC FEB-02 FEB-06 FEB-10 FEB-14 FEB-18 ∂Yeer € Current 1 Mo Ag Cal 933 3.12 Cal 04.5 Natural Gas Price Futures - Next 13 mos. Central Appalachian Coal - Monthly Avg. Prices 45 48 3 30 26 20 15 ∰ Current ≜-1 Mo. Age ₩ 2002 ₩ 2001 MAR-02 MAY-02 JUL-02 SEP-02 NOV-02 JAN-03 MAR-03 JAN FEB MAR APR MAY JUN JUL AUG SEP OCT NOV DEC APR-02 JUN-02 AUG-02 OCT-02 DEC-02 FEB-03 Cal 03 2 21.02 20.17

#### FPLE/EMT Daily Management Report Report Date: 2/18/2002 Fuel Prices - Historical and Futures Activity Date: 2/15/2002 Current Month Natural Gas Prices - Past 20 days Natural Gas Historical Trends - Avg. Monthly Prices 10 ₩ 2002 ₩ 2001 FEB-02 FEB-06 FEB-10 FEB-14 JAN-29 JAN FEB MAR APR MAY JUN JUL AUG SEP OCT NOV DEC JAN-31 FEB-04 FEB-08 FEB-12 FEB-16 Current Month Crude Oil Prices - Past 20 days Crude Oil Historical Trends - Monthly Avg. Prices 35 30 28 25 21 14 JAN-29 FEB-02 FEB-06 FEB-10 FEB-14 JAN FEB MAR APR MAY JUN JUL AUG SEP OCT NOV DEC JAN-31 FEB-04 FEB-08 FEB-12 FEB-16 Current 1 Ma Ago 2.96 3.04 Central Appalachian Coal - Monthly Avg. Prices Natural Gas Price Futures - Next 13 mos. 35 30 25 20 ₩ 2002 ★ 2001 10 MAR-02 MAY-02 JUL-02 SEP-02 NOV-02 JAN-03 MAR-03 APR-02 JUN-02 AUG-02 OCT-02 DEC-02 FEB-03 JAN FEB MAR APR MAY JUN JUL AUG SEP OCT NOV DEC Current 1 Mo. Apo 21.35 20.11 20.41 Crude Oil Price Futures - Next 13 mos. Powder River Basin Coal - Monthly Avg. Prices TO COME 20 **UNDER DEVELOPMENT** 10 MAR-02 MAY-02 JUL-02 SEP-02 NOV-02 JAN-03 MAR-03 APR-02 JUN-02 AUG-02 OCT-02 DEC-02 FEB-03

#### FPL/EMT Daily Management Report Report Date. 2/11/2002 Fuel Prices - Historical and Futures Activity Date. 2/8/2002 Natural Gas Historical Trends - Avg. Monthly Prices **Current Month Natural Gas Prices** 8 **● 2002** ★ 2001 06 07 80 09 10 03 04 05 02 JAN FEB MAR APR MAY JUN JUL AUG SEP OCT NOV DEC Crude Oil Historical Trends - Monthly Avg. Prices **Current Month Crude Oil Prices** 35 35 30 28 25 21 ₩- 2002 ★- 2001 20 14 15 10 01 02 03 04 05 06 07 80 09 10 JAN FEB MAR APR MAY JUN JUL AUG SEP OCT NOV DEC Treef Current 1 Mo Ago CH 03 \* 2.96 3.05 3.05 Central Appalachian Coal - Monthly Avg. Prices Natural Gas Price Futures - Next 13 mos. 40 35 30 25 20 15 ∰ Current ± 1 Ma. Age ₩ 2002 ▲ 2001 0 L MAR-02 MAY-02 JUL-02 SEP-02 NOV-02 JAN-03 MAR-03 APR-02 JUN-02 AUG-02 OCT-02 DEC-02 FEB-03 JAN FEB MAR APR MAY JUN JUL AUG SEP OCT NOV DEC Year Current 1 Mo Ago Cal 03 20.95 21.33 21.28 Crude Oil Price Futures - Next 13 mos. Powder River Basin Coal - Monthly Avg. Prices 30 26 El Current TO COME 20 **UNDER DEVELOPMENT** 15 10 MAR-92 MAY-92 JUL-92 SEP-92 NOV-02 JAN-93 MAR-93 APR-92 JUN-92 AUG-92 OCT-92 DEC-92 FEB-93

### FPLE/EMT Daily Management Report Report Date: 2/1/2002 Fuel Prices - Historical and Futures Activity Date: 1/31/2002 Natural Gas Historical Trends - Avg. Monthly Prices **Current Month Natural Gas Prices** 10 8 ∰ 2002 ≜ 2001 JAN FEB MAR APR MAY JUN JUL AUG SEP OCT NOV DEC 01 03 05 07 09 11 13 15 17 19 21 23 25 27 29 31 02 04 06 08 10 12 14 16 18 20 22 24 26 28 30 **Current Month Crude Oil Prices** Crude Oil Historical Trends - Monthly Avg. Prices 35 30 28 25 21 ₩ 2002 •A· 2001 20 14 JAN FEB MAR APR MAY JUN JUL AUG SEP OCT NOV DEC 01 03 05 07 09 11 13 15 17 19 21 23 25 27 29 31 02 04 06 08 10 12 14 16 18 20 22 24 26 28 30 Cid 03% 2.92 3.13 CH DI 3.01 3.18 **Natural Gas Price Futures** Current 1-1-1-1 MAR-02 MAY-02 JUL-02 SEP-02 NOV-02 JAN-03 APR-02 JUN-02 AUG-02 OCT-02 DEC-02 FEB-03 Year Current 1 Mc Ago Cm 03 20.77 21.54 Cal O4% 20.96 21.44 **Crude Oil Price Futures** 35 30 26 SE Current ≜ 1 Ma. Age 20 15 MAR-02 MAY-02 JUL-02 SEP-02 NOV-02 JAN-03 APR-02 JUN-02 AUG-02 OCT-02 DEC-02 FEB-03