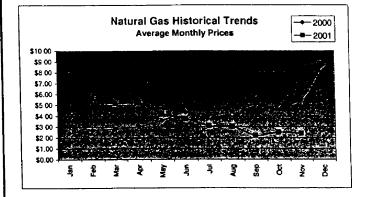

# FPLE/EMT Daily Management Report Fuel Prices - Historical and Futures Report Date. 3/29/2002 Activity Date. 3/28/2002 Natural Gas Historical Trends - Avg. Monthly Prices Current Month Natural Gas Prices - Past 20 days

#### FPLE/EMT **Daily Management Report** Report Date 3/22/2002 Fuel Prices - Historical and Futures Activity Date, 3/21/2002 Current Month Natural Gas Prices - Past 20 days Natural Gas Historical Trends - Avg. Monthly Prices 4.00 10 3.40 8 2.80 6 **8** 2002 ▲ 2001 2.20 1.60 1.00 L MAR-02 MAR-06 MAR-10 MAR-14 MAR-18 MAR-04 MAR-08 MAR-12 MAR-16 MAR-20 JAN FEB MAR APR MAY JUN JUL AUG SEP OCT NOV DEC Current Month Crude Oil Prices - Past 20 days Crude Oil Historical Trends - Monthly Avg. Prices 35 28 27 14 18 MAR-02 MAR-06 MAR-10 MAR-14 MAR-18 JAN FEB MAR APR MAY JUN JUL AUG SEP OCT NOV DEC MAR-04 MAR-08 MAR-12 MAR-16 MAR-20 Year Current 1 Mo, Ago Cal 03 3.17 Central Appalachian Coal - Monthly Avg. Prices Natural Gas Price Futures - Next 13 mos. ● 2002 ▲ 2001 10 0 APR-02 JUN-02 AUG-02 OCT-02 DEC-02 FEB-03 APR-03 MAY-02 JUL-02 SEP-02 NOV-02 JAN-03 MAR-03 JAN FEB MAR APR MAY JUN JUL AUG SEP OCT NOV DEC Current h Mo Apo 23 88 Cal 03 20.97 23 16 Crude Oil Price Futures - Next 13 mos. Powder River Basin Coal - Monthly Avg. Prices 30 25 TO COME 20 **UNDER DEVELOPMENT** 15 APR-02 JUN-02 AUG-02 OCT-02 DEC-02 FEB-03 APR-03 MAY-02 JUL-02 SEP-02 NOV-02 JAN-03 MAR-03

#### FPLE/EMT Daily Management Report Report Date: 3/21/2002 Fuel Prices - Historical and Futures Activity Date. 3/20/2002 Current Month Natural Gas Prices - Past 20 days Natural Gas Historical Trends - Avg. Monthly Prices 4.00 10 3.40 2.80 2.20 1.60 MAR-01 MAR-05 MAR-09 MAR-13 MAR-17 MAR-03 MAR-07 MAR-11 MAR-15 MAR-19 JAN FEB MAR APR MAY JUN JUL AUG SEP OCT NOV DEC Current Month Crude Oil Prices - Past 20 days Crude Oil Historical Trends - Monthly Avg. Prices 30 35 21 14 18 7 MAR-01 MAR-05 MAR-09 MAR-13 MAR-17 0 JAN FEB MAR APR MAY JUN JUL AUG SEP OCT NOV DEC MAR-03 MAR-07 MAR-11 MAR-15 MAR-19 Cal 03 Cal 04 Natural Gas Price Futures - Next 13 mos. Central Appalachian Coal - Monthly Avg. Prices 40 35 ● 2002 ▲ 2001 0 APR-02 JUN-02 AUG-02 OCT-02 DEC-02 FEB-03 APR-03 MAY-02 JUL-02 SEP-03 NOV-02 JAN-03 MAR-03 JAN FEB MAR APR MAY JUN JUL AUG SEP OCT NOV DEC 23 33 20.68 Cal 03 Cal D4 22.61 Crude Oil Price Futures - Next 13 mos. Powder River Basin Coal - Monthly Avg. Prices 30 25 TO COME 20 UNDER DEVELOPMENT 15 10 APR-02 JUN-02 AUG-02 OCT-02 DEC-02 FEB-03 APR-03 MAY-02 JUL-02 SEP-02 NOV-02 JAN-03 MAR-03

### FPLE/EMT **Daily Management Report** Report Date, 3/20/2002 Fuel Prices - Historical and Futures Activity Date: 3/19/2002 Current Month Natural Gas Prices - Past 20 days Natural Gas Historical Trends - Avg. Monthly Prices 4.00 3.40 ● 2002 ▲ 2001 2.20 1.60 FEB-28 MAR-04 MAR-08 MAR-12 MAR-16 MAR-02 MAR-06 MAR-10 MAR-14 MAR-18 JAN FEB MAR APR MAY JUN JUL AUG SEP OCT NOV DEC Current Month Crude Oil Prices - Past 20 days Crude Oil Historical Trends - Monthly Avg. Prices 30 27 24 21 14 18 FEB-28 MAR-04 MAR-08 MAR-12 MAR-16 JAN FEB MAR APR MAY JUN JUL AUG SEP OCT NOV DEC MAR-02 MAR-06 MAR-10 MAR-14 MAR-18 Cal 03 3.67 3.12 Natural Gas Price Futures - Next 13 mos. Central Appalachian Coal - Monthly Avg. Prices → 2002 → 2001 APR-02 JUN-02 AUG-02 OCT-02 DEC-02 FEB-03 APR-03 MAY-02 JUL-02 SEP-02 NOV-02 JAN-03 MAR-03 JAN FEB MAR APR MAY JUN JUL AUG SEP OCT NOV DEC Cal D3 22 81 Crude Oil Price Futures - Next 13 mos. Powder River Basin Coal - Monthly Avg. Prices 35 30 25 TO COME UNDER DEVELOPMENT 10 L APR-02 JUN-02 AUG-02 OCT-02 DEC-02 FEB-03 APR-03 MAY-02 JUL-02 SEP-02 NOV-02 JAN-03 MAR-03

### FPLE/EMT **Daily Management Report** Report Date: 3/19/2002 Fuel Prices - Historical and Futures Activity Date 3/18/2002 Current Month Natural Gas Prices - Past 20 days Natural Gas Historical Trends - Avg. Monthly Prices 4.00 3.40 2.80 2.20 1.60 FEB-27 MAR-03 MAR-07 MAR-11 MAR-15 JAN FEB MAR APR MAY JUN JUL AUG SEP OCT NOV DEC MAR-01 MAR-05 MAR-09 MAR-13 MAR-17 Crude Oil Historical Trends - Monthly Avg. Prices **Current Month Crude Oil Prices - Past 20 days** 35 30 27 28 24 21 21 14 FEB-27 MAR-03 MAR-07 MAR-11 MAR-15 JAN FEB MAR APR MAY JUN JUL AUG SEP OCT NOV DEC MAR-01 MAR-05 MAR-09 MAR-13 MAR-17 Year Current 1 Mo Ago Natural Gas Price Futures - Next 13 mos. Central Appalachian Coal - Monthly Avg. Prices ⊕ Current ▲ 1 Mo Age ● 2002 ▲ 2001 10 APR-02 JUN-02 AUG-02 OCT-02 DEC-02 FEB-03 APR-03 MAY-02 JUL-02 SEP-02 NOV-02 JAN-03 MAR-03 JAN FEB MAR APR MAY JUN JUL AUG SEP OCT NOV DEC Current 1 Mo Apo Cal 03 23 61 21.35 Cal 04 Crude Oil Price Futures - Next 13 mos. Powder River Basin Coal - Monthly Avg. Prices TO COME UNDER DEVELOPMENT 16 APR-02 JUN-02 AUG-02 OCT-02 DEC-02 FEB-03 APR-03

#### FPLE/EMT Daily Management Report Report Date: 3/12/2002 Fuel Prices - Historical and Futures Activity Date: 3/11/2002 Current Month Natural Gas Prices - Past 20 days Natural Gas Historical Trends - Avg. Monthly Prices 4.00 10 3.40 8 2.80 **8** 2002 **±** 2001 2.20 1.60 1.00 L FEB-20 FEB-24 FEB-28 MAR-04 MAR-08 FEB-22 FEB-26 MAR-02 MAR-06 MAR-10 JAN FEB MAR APR MAY JUN JUL AUG SEP OCT NOV DEC Current Month Crude Oil Prices - Past 20 days Crude Oil Historical Trends - Monthly Avg. Prices 35 30 27 28 24 21 21 FEB-20 FEB-24 FEB-28 MAR-04 MAR-08 0 JAN FEB MAR APR MAY JUN JUL AUG SEP OCT NOV DEC FEB-22 FEB-26 MAR-02 MAR-06 MAR-10 Current 1 Mo Apo Natural Gas Price Futures - Next 13 mos Central Appalachian Coal - Monthly Avg. Prices 50 45 40 35 36 25 20 15 B Currerd ▲ 1 Me. Age ₩ 2002 ₩ 2001 19 APR-02 JUN-02 AUG-02 OCT-02 DEC-02 FEB-03 APR-03 MAY-02 JUL-02 SEP-02 NOV-02 JAN-03 MAR-03 JAN FEB MAR APR MAY JUN JUL AUG SEP OCT NOV DEC Current 1 Mo Ago Cal 03% 23.59 20.95 Cal Oli 23.12 20.9 Crude Oil Price Futures - Next 13 mos. Powder River Basin Coal - Monthly Avg. Prices 30 Current TO COME UNDER DEVELOPMENT 10 APR-02 JUN-02 AUG-02 OCT-02 DEC-02 FEB-03 APR-03 MAY-02 JUL-02 SEP-02 NOV-02 JAN-03 MAR-03

#### FPLE/EMT Daily Management Report Fuel Prices - Historical and Futures Activity Date: 3/7/2002 Current Month Natural Gas Prices - Past 20 days Natural Gas Historical Trends - Avg. Monthly Prices ♣ 2007 ★ 2001 1.60 1.00 FEB-16 FEB-20 FEB-24 FEB-28 MAR-04 FEB-18 FEB-22 FEB-26 MAR-02 MAR-06 JAN FEB MAR APR MAY JUN JUL AUG SEP OCT NOV DEC Crude Oil Historical Trends - Monthly Avg. Prices **Current Month Crude Oil Prices - Past 20 days** 35 30 27 28 24 21 - 2002 -±- 2001 21 18 FEB-16 FEB-20 FEB-24 FEB-28 MAR-04 0 JAN FEB MAR APR MAY JUN JUL AUG SEP OCT NOV DEC FEB-18 FEB-22 FEB-26 MAR-02 MAR-06 Current 1 Mo Ago 2.9 3.01 Natural Gas Price Futures - Next 13 mos. 40 35 30 25 ₩ 2002 A 2001 20 15 0 L APR-02 JUN-02 AUG-02 OCT-02 DEC-02 FEB-03 APR-03 MAY-02 JUL-02 SEP-02 NOV-02 JAN-03 MAR-03 JAN FEB MAR APR MAY JUN JUL AUG SEP OCT NOV DEC Current 1 Mo. Acc 20.57 200 22.91 22.5 20.54 Crude Oil Price Futures - Next 13 mos. Powder River Basin Coal - Monthly Avg. Prices SE Current TO COME UNDER DEVELOPMENT APR-02 JUN-02 AUG-02 OCT-02 DEC-02 FEB-03 APR-03 MAY-02 JUL-02 SEP-02 NOV-02 JAN-03 MAR-03

#### FPLE/EMT Daily Management Report Fuel Prices - Historical and Futures Report Date: 3/4/2002 Activity Date: 3/1/2002 Natural Gas Historical Trends - Avg. Monthly Prices Current Month Natural Gas Prices - Past 20 days 4.00 3.40 2.80 **● 2002 ★ 2001** 2.20 1.60 FI B-12 FEB-16 FEB-20 FEB-24 FEB-28 JAN FEB MAR APR MAY JUN JUL AUG SEP OCT NOV DEC FEB-14 FEB-18 FEB-22 FEB-26 MAR-02 Crude Oil Historical Trends - Monthly Avg. Prices Current Month Crude Oil Prices - Past 20 days 35 28 21 ₩ 2002 ★ 2001 14 18 7 FEB-12 FEB-16 FEB-20 FEB-24 FEB-28 JAN FEB MAR APR MAY JUN JUL AUG SEP OCT NOV DEC FEB-14 FEB-18 FEB-22 FEB-26 MAR-02

#### FPLE/EMT Daily Management Report (1986) Report Date: 2/27/2002 Fuel Prices - Historical and Futures Activity Date, 2/26/2002 Current Month Natural Gas Prices - Past 20 days Natural Gas Historical Trends - Avg. Monthly Prices 3.40 8 2.80 2.20 1.60 1.00 FEB-07 FEB-11 FEB-15 FEB-19 FEB-23 JAN FER MAR APR MAY JUN JUL AUG SEP OCT NOV DEC FEB-09 FEB-13 FEB-17 FEB-21 FEB-25 Crude Oil Historical Trends - Monthly Avg. Prices 30 35

# FPLE/EMT Daily Management Report

**Fuel Prices - Historical and Futures** 

Report Date: 2/26/2002 Activity Date: 2/25/2002

Powder River Basin Coal - Monthly Avg. Prices

TO COME

UNDER DEVELOPMENT

# FPLE/EMT Daily Management Report Fuel Prices - Historical and Futures Report Date: 2/22/2002 Activity Date: 2/21/2002

Powder River Basin Coal - Monthly Avg. Prices

TO COME

UNDER DEVELOPMENT

#### FPLE/EMT Daily Management Report Report Date: 2/20/2002 Fuel Prices - Historical and Futures Activity Date. 2/19/2002 Current Month Natural Gas Prices - Past 20 days Natural Gas Historical Trends - Avg. Monthly Prices 10 ₽ 2002 ± 2001 JAN-31 FEB-04 FEB-08 FEB-12 FEB-16 JAM FER MAR APR MAY JUN JUL AUG SEP OCT NOV DEC FEB-02 FEB-06 FEB-10 FEB-14 FEB-18 Current Month Crude Oil Prices - Past 20 days Crude Oil Historical Trends - Monthly Avg. Prices 35 28 21 ₩ 2002 ★ 2001 14 JAN-31 FEB-04 FEB-08 FEB-12 FEB-16 JAN FEB MAR APR MAY JUN JUL AUG SEP OCT NOV DEC FEB-02 FEB-06 FEB-10 FEB-14 FEB-18 ∂Yeer € Current 1 Mo Ag Cal 933 3.12 Cal 04.5 Natural Gas Price Futures - Next 13 mos. Central Appalachian Coal - Monthly Avg. Prices 45 48 3 30 26 20 15 ∰ Current ≜-1 Mo. Age ₩ 2002 ₩ 2001 MAR-02 MAY-02 JUL-02 SEP-02 NOV-02 JAN-03 MAR-03 JAN FEB MAR APR MAY JUN JUL AUG SEP OCT NOV DEC APR-02 JUN-02 AUG-02 OCT-02 DEC-02 FEB-03 Cal 03 2 21.02 20.17

#### FPLE/EMT Daily Management Report Report Date: 2/18/2002 Fuel Prices - Historical and Futures Activity Date: 2/15/2002 Current Month Natural Gas Prices - Past 20 days Natural Gas Historical Trends - Avg. Monthly Prices 10 ₩ 2002 ₩ 2001 FEB-02 FEB-06 FEB-10 FEB-14 JAN-29 JAN FEB MAR APR MAY JUN JUL AUG SEP OCT NOV DEC JAN-31 FEB-04 FEB-08 FEB-12 FEB-16 Current Month Crude Oil Prices - Past 20 days Crude Oil Historical Trends - Monthly Avg. Prices 35 30 28 25 21 14 JAN-29 FEB-02 FEB-06 FEB-10 FEB-14 JAN FEB MAR APR MAY JUN JUL AUG SEP OCT NOV DEC JAN-31 FEB-04 FEB-08 FEB-12 FEB-16 Current 1 Ma Ago 2.96 3.04 Central Appalachian Coal - Monthly Avg. Prices Natural Gas Price Futures - Next 13 mos. 35 30 25 20 ₩ 2002 ★ 2001 10 MAR-02 MAY-02 JUL-02 SEP-02 NOV-02 JAN-03 MAR-03 APR-02 JUN-02 AUG-02 OCT-02 DEC-02 FEB-03 JAN FEB MAR APR MAY JUN JUL AUG SEP OCT NOV DEC Current 1 Mo. Apo 21.35 20.11 20.41 Crude Oil Price Futures - Next 13 mos. Powder River Basin Coal - Monthly Avg. Prices TO COME 20 **UNDER DEVELOPMENT** 10 MAR-02 MAY-02 JUL-02 SEP-02 NOV-02 JAN-03 MAR-03 APR-02 JUN-02 AUG-02 OCT-02 DEC-02 FEB-03

# FPLE/EMT Daily Management:Report Report Date: 2/15/2002 Activity Date: 2/14/2002 Natural Gas Historical Trends - Avg. Monthly Prices Current Month Natural Gas Prices - Past 20 days

Powder River Basin Coal - Monthly Avg. Prices

#### FPL/EMT Daily Management Report Report Date. 2/11/2002 Fuel Prices - Historical and Futures Activity Date. 2/8/2002 Natural Gas Historical Trends - Avg. Monthly Prices **Current Month Natural Gas Prices** 8 **● 2002** ★ 2001 06 07 80 09 10 03 04 05 02 JAN FEB MAR APR MAY JUN JUL AUG SEP OCT NOV DEC Crude Oil Historical Trends - Monthly Avg. Prices **Current Month Crude Oil Prices** 35 35 30 28 25 21 ₩- 2002 ★- 2001 20 14 15 10 01 02 03 04 05 06 07 80 09 10 JAN FEB MAR APR MAY JUN JUL AUG SEP OCT NOV DEC Treef Current 1 Mo Ago CH 03 \* 2.96 3.05 3.05 Central Appalachian Coal - Monthly Avg. Prices Natural Gas Price Futures - Next 13 mos. 40 35 30 25 20 15 ∰ Current ± 1 Ma. Age ₩ 2002 ▲ 2001 0 L MAR-02 MAY-02 JUL-02 SEP-02 NOV-02 JAN-03 MAR-03 APR-02 JUN-02 AUG-02 OCT-02 DEC-02 FEB-03 JAN FEB MAR APR MAY JUN JUL AUG SEP OCT NOV DEC Year Current 1 Mo Ago Cal 03 20.95 21.33 21.28 Crude Oil Price Futures - Next 13 mos. Powder River Basin Coal - Monthly Avg. Prices 30 26 El Current TO COME 20 **UNDER DEVELOPMENT** 15 10 MAR-92 MAY-92 JUL-92 SEP-92 NOV-02 JAN-93 MAR-93 APR-92 JUN-92 AUG-92 OCT-92 DEC-92 FEB-93

### FPLE/EMT Daily Management Report Report Date: 2/1/2002 Fuel Prices - Historical and Futures Activity Date: 1/31/2002 Natural Gas Historical Trends - Avg. Monthly Prices **Current Month Natural Gas Prices** 10 8 ∰ 2002 ≜ 2001 JAN FEB MAR APR MAY JUN JUL AUG SEP OCT NOV DEC 01 03 05 07 09 11 13 15 17 19 21 23 25 27 29 31 02 04 06 08 10 12 14 16 18 20 22 24 26 28 30 **Current Month Crude Oil Prices** Crude Oil Historical Trends - Monthly Avg. Prices 35 30 28 25 21 ₩ 2002 •A· 2001 20 14 JAN FEB MAR APR MAY JUN JUL AUG SEP OCT NOV DEC 01 03 05 07 09 11 13 15 17 19 21 23 25 27 29 31 02 04 06 08 10 12 14 16 18 20 22 24 26 28 30 Cid 03% 2.92 3.13 CH DI 3.01 3.18 **Natural Gas Price Futures** Current 1-1-1-1 MAR-02 MAY-02 JUL-02 SEP-02 NOV-02 JAN-03 APR-02 JUN-02 AUG-02 OCT-02 DEC-02 FEB-03 Year Current 1 Mc Ago Cm 03 20.77 21.54 Cal O4% 20.96 21.44 **Crude Oil Price Futures** 35 30 26 SE Current ≜ 1 Ma. Age 20 15 MAR-02 MAY-02 JUL-02 SEP-02 NOV-02 JAN-03 APR-02 JUN-02 AUG-02 OCT-02 DEC-02 FEB-03

#### FPLE/EMT **Daily Management Report** Fuel Prices - Historical and Futures Report Date, 1/7/2002 御部 Current 1 Mo Ago 3 07 3 21 3 12 Natural Gas Price Futures Natural Gas Historical Trends - Avg Monthly Prices 10.00 9 00 8 00 7.00 6.00 5.00 4.00 3.00 7.00 ■ Gurrent ≜ 1 No Age 02 APR-02 JUN-02 AUG-02 OCT-07 DEC-02 FEB-03 MAR-02 MAY-02 JUL-02 SEP-02 NOV-02 JAN-03 JAN FEB MAR APR MAY JUN JUL AUG SEP OCT NOV DEC 1 Mo Ago 20 96 21.21 **Crude Oil Price Futures** Crude Oil Historical Trends - Monthly Avg. Prices 30.00 25.00 25 20.00 **⊞** Current ▲ 1 Me, Age ● 2002 ▲ 2001 20 15.00 10.00 10 5.00 0.00 FEB-02 APR-42 JUN-02 AUG-02 OCT-02 DEC-02 FEB-03 MAR-02 MAY-02 JUL-02 SEP-02 NOV-02 JAN-03 JAN FEB MAR APR MAY JUN JUL AUG SEP OCT HOV DEC