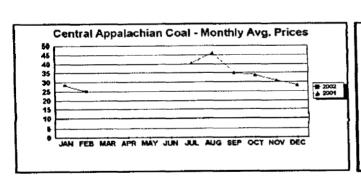

#### FPLE/EMT **Daily Management Report** Report Date 3/22/2002 Fuel Prices - Historical and Futures Activity Date, 3/21/2002 Current Month Natural Gas Prices - Past 20 days Natural Gas Historical Trends - Avg. Monthly Prices 4.00 10 3.40 8 2.80 6 **8** 2002 ▲ 2001 2.20 1.60 1.00 L MAR-02 MAR-06 MAR-10 MAR-14 MAR-18 MAR-04 MAR-08 MAR-12 MAR-16 MAR-20 JAN FEB MAR APR MAY JUN JUL AUG SEP OCT NOV DEC Current Month Crude Oil Prices - Past 20 days Crude Oil Historical Trends - Monthly Avg. Prices 35 28 27 14 18 MAR-02 MAR-06 MAR-10 MAR-14 MAR-18 JAN FEB MAR APR MAY JUN JUL AUG SEP OCT NOV DEC MAR-04 MAR-08 MAR-12 MAR-16 MAR-20 Year Current 1 Mo, Ago Cal 03 3.17 Central Appalachian Coal - Monthly Avg. Prices Natural Gas Price Futures - Next 13 mos. ● 2002 ▲ 2001 10 0 APR-02 JUN-02 AUG-02 OCT-02 DEC-02 FEB-03 APR-03 MAY-02 JUL-02 SEP-02 NOV-02 JAN-03 MAR-03 JAN FEB MAR APR MAY JUN JUL AUG SEP OCT NOV DEC Current h Mo Apo 23 88 Cal 03 20.97 23 16 Crude Oil Price Futures - Next 13 mos. Powder River Basin Coal - Monthly Avg. Prices 30 25 TO COME 20 **UNDER DEVELOPMENT** 15 APR-02 JUN-02 AUG-02 OCT-02 DEC-02 FEB-03 APR-03 MAY-02 JUL-02 SEP-02 NOV-02 JAN-03 MAR-03