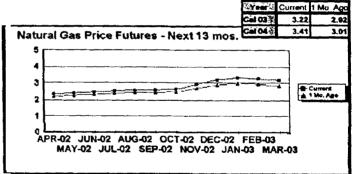

#### FPLE/EMT Daily Management Report Report Date: 3/21/2002 Fuel Prices - Historical and Futures Activity Date. 3/20/2002 Current Month Natural Gas Prices - Past 20 days Natural Gas Historical Trends - Avg. Monthly Prices 4.00 10 3.40 2.80 2.20 1.60 MAR-01 MAR-05 MAR-09 MAR-13 MAR-17 MAR-03 MAR-07 MAR-11 MAR-15 MAR-19 JAN FEB MAR APR MAY JUN JUL AUG SEP OCT NOV DEC Current Month Crude Oil Prices - Past 20 days Crude Oil Historical Trends - Monthly Avg. Prices 30 35 21 14 18 7 MAR-01 MAR-05 MAR-09 MAR-13 MAR-17 0 JAN FEB MAR APR MAY JUN JUL AUG SEP OCT NOV DEC MAR-03 MAR-07 MAR-11 MAR-15 MAR-19 Cal 03 Cal 04 Natural Gas Price Futures - Next 13 mos. Central Appalachian Coal - Monthly Avg. Prices 40 35 ● 2002 ▲ 2001 0 APR-02 JUN-02 AUG-02 OCT-02 DEC-02 FEB-03 APR-03 MAY-02 JUL-02 SEP-03 NOV-02 JAN-03 MAR-03 JAN FEB MAR APR MAY JUN JUL AUG SEP OCT NOV DEC 23 33 20.68 Cal 03 Cal D4 22.61 Crude Oil Price Futures - Next 13 mos. Powder River Basin Coal - Monthly Avg. Prices 30 25 TO COME 20 UNDER DEVELOPMENT 15 10 APR-02 JUN-02 AUG-02 OCT-02 DEC-02 FEB-03 APR-03 MAY-02 JUL-02 SEP-02 NOV-02 JAN-03 MAR-03