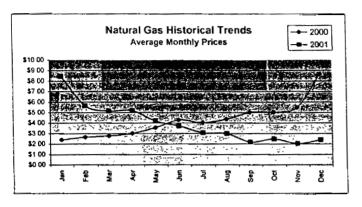

#### FPLE/EMT **Daily Management Report** Report Date 3/22/2002 Fuel Prices - Historical and Futures Activity Date, 3/21/2002 Current Month Natural Gas Prices - Past 20 days Natural Gas Historical Trends - Avg. Monthly Prices 4.00 10 3.40 8 2.80 6 **8** 2002 ▲ 2001 2.20 1.60 1.00 L MAR-02 MAR-06 MAR-10 MAR-14 MAR-18 MAR-04 MAR-08 MAR-12 MAR-16 MAR-20 JAN FEB MAR APR MAY JUN JUL AUG SEP OCT NOV DEC Current Month Crude Oil Prices - Past 20 days Crude Oil Historical Trends - Monthly Avg. Prices 35 28 27 14 18 MAR-02 MAR-06 MAR-10 MAR-14 MAR-18 JAN FEB MAR APR MAY JUN JUL AUG SEP OCT NOV DEC MAR-04 MAR-08 MAR-12 MAR-16 MAR-20 Year Current 1 Mo, Ago Cal 03 3.17 Central Appalachian Coal - Monthly Avg. Prices Natural Gas Price Futures - Next 13 mos. ● 2002 ▲ 2001 10 0 APR-02 JUN-02 AUG-02 OCT-02 DEC-02 FEB-03 APR-03 MAY-02 JUL-02 SEP-02 NOV-02 JAN-03 MAR-03 JAN FEB MAR APR MAY JUN JUL AUG SEP OCT NOV DEC Current h Mo Apo 23 88 Cal 03 20.97 23 16 Crude Oil Price Futures - Next 13 mos. Powder River Basin Coal - Monthly Avg. Prices 30 25 TO COME 20 **UNDER DEVELOPMENT** 15 APR-02 JUN-02 AUG-02 OCT-02 DEC-02 FEB-03 APR-03 MAY-02 JUL-02 SEP-02 NOV-02 JAN-03 MAR-03

#### FPLE/EMT Daily Management Report Report Date: 3/21/2002 Fuel Prices - Historical and Futures Activity Date. 3/20/2002 Current Month Natural Gas Prices - Past 20 days Natural Gas Historical Trends - Avg. Monthly Prices 4.00 10 3.40 2.80 2.20 1.60 MAR-01 MAR-05 MAR-09 MAR-13 MAR-17 MAR-03 MAR-07 MAR-11 MAR-15 MAR-19 JAN FEB MAR APR MAY JUN JUL AUG SEP OCT NOV DEC Current Month Crude Oil Prices - Past 20 days Crude Oil Historical Trends - Monthly Avg. Prices 30 35 21 14 18 7 MAR-01 MAR-05 MAR-09 MAR-13 MAR-17 0 JAN FEB MAR APR MAY JUN JUL AUG SEP OCT NOV DEC MAR-03 MAR-07 MAR-11 MAR-15 MAR-19 Cal 03 Cal 04 Natural Gas Price Futures - Next 13 mos. Central Appalachian Coal - Monthly Avg. Prices 40 35 ● 2002 ▲ 2001 0 APR-02 JUN-02 AUG-02 OCT-02 DEC-02 FEB-03 APR-03 MAY-02 JUL-02 SEP-03 NOV-02 JAN-03 MAR-03 JAN FEB MAR APR MAY JUN JUL AUG SEP OCT NOV DEC 23 33 20.68 Cal 03 Cal D4 22.61 Crude Oil Price Futures - Next 13 mos. Powder River Basin Coal - Monthly Avg. Prices 30 25 TO COME 20 UNDER DEVELOPMENT 15 10 APR-02 JUN-02 AUG-02 OCT-02 DEC-02 FEB-03 APR-03 MAY-02 JUL-02 SEP-02 NOV-02 JAN-03 MAR-03

### FPLE/EMT **Daily Management Report** Report Date, 3/20/2002 Fuel Prices - Historical and Futures Activity Date: 3/19/2002 Current Month Natural Gas Prices - Past 20 days Natural Gas Historical Trends - Avg. Monthly Prices 4.00 3.40 ● 2002 ▲ 2001 2.20 1.60 FEB-28 MAR-04 MAR-08 MAR-12 MAR-16 MAR-02 MAR-06 MAR-10 MAR-14 MAR-18 JAN FEB MAR APR MAY JUN JUL AUG SEP OCT NOV DEC Current Month Crude Oil Prices - Past 20 days Crude Oil Historical Trends - Monthly Avg. Prices 30 27 24 21 14 18 FEB-28 MAR-04 MAR-08 MAR-12 MAR-16 JAN FEB MAR APR MAY JUN JUL AUG SEP OCT NOV DEC MAR-02 MAR-06 MAR-10 MAR-14 MAR-18 Cal 03 3.67 3.12 Natural Gas Price Futures - Next 13 mos. Central Appalachian Coal - Monthly Avg. Prices → 2002 → 2001 APR-02 JUN-02 AUG-02 OCT-02 DEC-02 FEB-03 APR-03 MAY-02 JUL-02 SEP-02 NOV-02 JAN-03 MAR-03 JAN FEB MAR APR MAY JUN JUL AUG SEP OCT NOV DEC Cal D3 22 81 Crude Oil Price Futures - Next 13 mos. Powder River Basin Coal - Monthly Avg. Prices 35 30 25 TO COME UNDER DEVELOPMENT 10 L APR-02 JUN-02 AUG-02 OCT-02 DEC-02 FEB-03 APR-03 MAY-02 JUL-02 SEP-02 NOV-02 JAN-03 MAR-03

### FPLE/EMT **Daily Management Report** Report Date: 3/19/2002 Fuel Prices - Historical and Futures Activity Date 3/18/2002 Current Month Natural Gas Prices - Past 20 days Natural Gas Historical Trends - Avg. Monthly Prices 4.00 3.40 2.80 2.20 1.60 FEB-27 MAR-03 MAR-07 MAR-11 MAR-15 JAN FEB MAR APR MAY JUN JUL AUG SEP OCT NOV DEC MAR-01 MAR-05 MAR-09 MAR-13 MAR-17 Crude Oil Historical Trends - Monthly Avg. Prices **Current Month Crude Oil Prices - Past 20 days** 35 30 27 28 24 21 21 14 FEB-27 MAR-03 MAR-07 MAR-11 MAR-15 JAN FEB MAR APR MAY JUN JUL AUG SEP OCT NOV DEC MAR-01 MAR-05 MAR-09 MAR-13 MAR-17 Year Current 1 Mo Ago Natural Gas Price Futures - Next 13 mos. Central Appalachian Coal - Monthly Avg. Prices ⊕ Current ▲ 1 Mo Age ● 2002 ▲ 2001 10 APR-02 JUN-02 AUG-02 OCT-02 DEC-02 FEB-03 APR-03 MAY-02 JUL-02 SEP-02 NOV-02 JAN-03 MAR-03 JAN FEB MAR APR MAY JUN JUL AUG SEP OCT NOV DEC Current 1 Mo Apo Cal 03 23 61 21.35 Cal 04 Crude Oil Price Futures - Next 13 mos. Powder River Basin Coal - Monthly Avg. Prices TO COME UNDER DEVELOPMENT 16 APR-02 JUN-02 AUG-02 OCT-02 DEC-02 FEB-03 APR-03