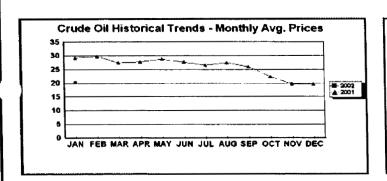

#### FPLE/EMT Daily Management Report Report Date: 2/18/2002 Fuel Prices - Historical and Futures Activity Date: 2/15/2002 Current Month Natural Gas Prices - Past 20 days Natural Gas Historical Trends - Avg. Monthly Prices 10 ₩ 2002 ₩ 2001 FEB-02 FEB-06 FEB-10 FEB-14 JAN-29 JAN FEB MAR APR MAY JUN JUL AUG SEP OCT NOV DEC JAN-31 FEB-04 FEB-08 FEB-12 FEB-16 Current Month Crude Oil Prices - Past 20 days Crude Oil Historical Trends - Monthly Avg. Prices 35 30 28 25 21 14 JAN-29 FEB-02 FEB-06 FEB-10 FEB-14 JAN FEB MAR APR MAY JUN JUL AUG SEP OCT NOV DEC JAN-31 FEB-04 FEB-08 FEB-12 FEB-16 Current 1 Ma Ago 2.96 3.04 Central Appalachian Coal - Monthly Avg. Prices Natural Gas Price Futures - Next 13 mos. 35 30 25 20 ₩ 2002 ★ 2001 10 MAR-02 MAY-02 JUL-02 SEP-02 NOV-02 JAN-03 MAR-03 APR-02 JUN-02 AUG-02 OCT-02 DEC-02 FEB-03 JAN FEB MAR APR MAY JUN JUL AUG SEP OCT NOV DEC Current 1 Mo. Apo 21.35 20.11 20.41 Crude Oil Price Futures - Next 13 mos. Powder River Basin Coal - Monthly Avg. Prices TO COME 20 **UNDER DEVELOPMENT** 10 MAR-02 MAY-02 JUL-02 SEP-02 NOV-02 JAN-03 MAR-03 APR-02 JUN-02 AUG-02 OCT-02 DEC-02 FEB-03