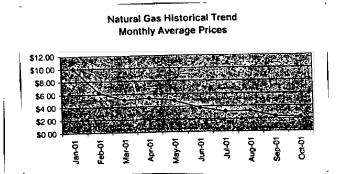

# FPLE/EMT Daily Management Report Fuel Prices - Historical and Futures Report Date. 3/29/2002 Activity Date. 3/28/2002 Natural Gas Historical Trends - Avg. Monthly Prices Current Month Natural Gas Prices - Past 20 days