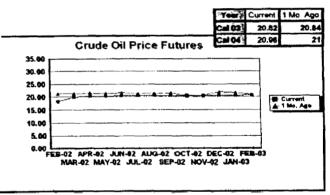

#### FPLE/EMT **Daily Management Report** Report Date 3/22/2002 Fuel Prices - Historical and Futures Activity Date, 3/21/2002 Current Month Natural Gas Prices - Past 20 days Natural Gas Historical Trends - Avg. Monthly Prices 4.00 10 3.40 8 2.80 6 **8** 2002 ▲ 2001 2.20 1.60 1.00 L MAR-02 MAR-06 MAR-10 MAR-14 MAR-18 MAR-04 MAR-08 MAR-12 MAR-16 MAR-20 JAN FEB MAR APR MAY JUN JUL AUG SEP OCT NOV DEC Current Month Crude Oil Prices - Past 20 days Crude Oil Historical Trends - Monthly Avg. Prices 35 28 27 14 18 MAR-02 MAR-06 MAR-10 MAR-14 MAR-18 JAN FEB MAR APR MAY JUN JUL AUG SEP OCT NOV DEC MAR-04 MAR-08 MAR-12 MAR-16 MAR-20 Year Current 1 Mo, Ago Cal 03 3.17 Central Appalachian Coal - Monthly Avg. Prices Natural Gas Price Futures - Next 13 mos. ● 2002 ▲ 2001 10 0 APR-02 JUN-02 AUG-02 OCT-02 DEC-02 FEB-03 APR-03 MAY-02 JUL-02 SEP-02 NOV-02 JAN-03 MAR-03 JAN FEB MAR APR MAY JUN JUL AUG SEP OCT NOV DEC Current h Mo Apo 23 88 Cal 03 20.97 23 16 Crude Oil Price Futures - Next 13 mos. Powder River Basin Coal - Monthly Avg. Prices 30 25 TO COME 20 **UNDER DEVELOPMENT** 15 APR-02 JUN-02 AUG-02 OCT-02 DEC-02 FEB-03 APR-03 MAY-02 JUL-02 SEP-02 NOV-02 JAN-03 MAR-03