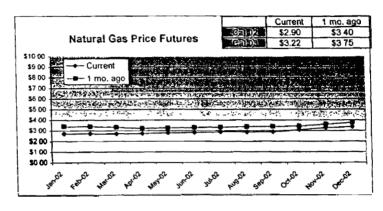

### FPLE/EMT Daily Management Report Report Date: 2/1/2002 Fuel Prices - Historical and Futures Activity Date: 1/31/2002 Natural Gas Historical Trends - Avg. Monthly Prices **Current Month Natural Gas Prices** 10 8 ∰ 2002 ≜ 2001 JAN FEB MAR APR MAY JUN JUL AUG SEP OCT NOV DEC 01 03 05 07 09 11 13 15 17 19 21 23 25 27 29 31 02 04 06 08 10 12 14 16 18 20 22 24 26 28 30 **Current Month Crude Oil Prices** Crude Oil Historical Trends - Monthly Avg. Prices 35 30 28 25 21 ₩ 2002 •A· 2001 20 14 JAN FEB MAR APR MAY JUN JUL AUG SEP OCT NOV DEC 01 03 05 07 09 11 13 15 17 19 21 23 25 27 29 31 02 04 06 08 10 12 14 16 18 20 22 24 26 28 30 Cid 03% 2.92 3.13 CH DI 3.01 3.18 **Natural Gas Price Futures** Current 1-1-1-1 MAR-02 MAY-02 JUL-02 SEP-02 NOV-02 JAN-03 APR-02 JUN-02 AUG-02 OCT-02 DEC-02 FEB-03 Year Current 1 Mc Ago Cm 03 20.77 21.54 Cal O4% 20.96 21.44 **Crude Oil Price Futures** 35 30 26 SE Current ≜ 1 Ma. Age 20 15 MAR-02 MAY-02 JUL-02 SEP-02 NOV-02 JAN-03 APR-02 JUN-02 AUG-02 OCT-02 DEC-02 FEB-03