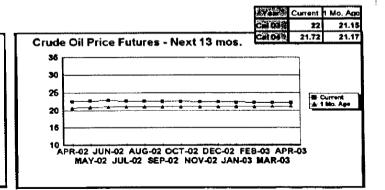

#### FPLE/EMT **Daily Management Report** Report Date 3/22/2002 Fuel Prices - Historical and Futures Activity Date, 3/21/2002 Current Month Natural Gas Prices - Past 20 days Natural Gas Historical Trends - Avg. Monthly Prices 4.00 10 3.40 8 2.80 6 **8** 2002 ▲ 2001 2.20 1.60 1.00 L MAR-02 MAR-06 MAR-10 MAR-14 MAR-18 MAR-04 MAR-08 MAR-12 MAR-16 MAR-20 JAN FEB MAR APR MAY JUN JUL AUG SEP OCT NOV DEC Current Month Crude Oil Prices - Past 20 days Crude Oil Historical Trends - Monthly Avg. Prices 35 28 27 14 18 MAR-02 MAR-06 MAR-10 MAR-14 MAR-18 JAN FEB MAR APR MAY JUN JUL AUG SEP OCT NOV DEC MAR-04 MAR-08 MAR-12 MAR-16 MAR-20 Year Current 1 Mo, Ago Cal 03 3.17 Central Appalachian Coal - Monthly Avg. Prices Natural Gas Price Futures - Next 13 mos. ● 2002 ▲ 2001 10 0 APR-02 JUN-02 AUG-02 OCT-02 DEC-02 FEB-03 APR-03 MAY-02 JUL-02 SEP-02 NOV-02 JAN-03 MAR-03 JAN FEB MAR APR MAY JUN JUL AUG SEP OCT NOV DEC Current h Mo Apo 23 88 Cal 03 20.97 23 16 Crude Oil Price Futures - Next 13 mos. Powder River Basin Coal - Monthly Avg. Prices 30 25 TO COME 20 **UNDER DEVELOPMENT** 15 APR-02 JUN-02 AUG-02 OCT-02 DEC-02 FEB-03 APR-03 MAY-02 JUL-02 SEP-02 NOV-02 JAN-03 MAR-03