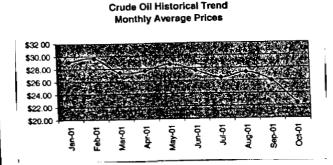

#### FPLE/EMT **Daily Management Report** Report Date 3/22/2002 Fuel Prices - Historical and Futures Activity Date, 3/21/2002 Current Month Natural Gas Prices - Past 20 days Natural Gas Historical Trends - Avg. Monthly Prices 4.00 10 3.40 8 2.80 6 **8** 2002 ▲ 2001 2.20 1.60 1.00 L MAR-02 MAR-06 MAR-10 MAR-14 MAR-18 MAR-04 MAR-08 MAR-12 MAR-16 MAR-20 JAN FEB MAR APR MAY JUN JUL AUG SEP OCT NOV DEC Current Month Crude Oil Prices - Past 20 days Crude Oil Historical Trends - Monthly Avg. Prices 35 28 27 14 18 MAR-02 MAR-06 MAR-10 MAR-14 MAR-18 JAN FEB MAR APR MAY JUN JUL AUG SEP OCT NOV DEC MAR-04 MAR-08 MAR-12 MAR-16 MAR-20 Year Current 1 Mo, Ago Cal 03 3.17 Central Appalachian Coal - Monthly Avg. Prices Natural Gas Price Futures - Next 13 mos. ● 2002 ▲ 2001 10 0 APR-02 JUN-02 AUG-02 OCT-02 DEC-02 FEB-03 APR-03 MAY-02 JUL-02 SEP-02 NOV-02 JAN-03 MAR-03 JAN FEB MAR APR MAY JUN JUL AUG SEP OCT NOV DEC Current h Mo Apo 23 88 Cal 03 20.97 23 16 Crude Oil Price Futures - Next 13 mos. Powder River Basin Coal - Monthly Avg. Prices 30 25 TO COME 20 **UNDER DEVELOPMENT** 15 APR-02 JUN-02 AUG-02 OCT-02 DEC-02 FEB-03 APR-03 MAY-02 JUL-02 SEP-02 NOV-02 JAN-03 MAR-03