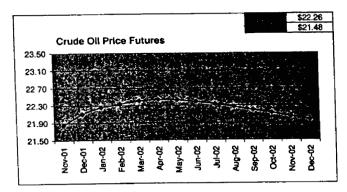

#### FPLE/EMT Daily Management Report Report Date: 2/18/2002 Fuel Prices - Historical and Futures Activity Date: 2/15/2002 Current Month Natural Gas Prices - Past 20 days Natural Gas Historical Trends - Avg. Monthly Prices 10 ₩ 2002 ₩ 2001 FEB-02 FEB-06 FEB-10 FEB-14 JAN-29 JAN FEB MAR APR MAY JUN JUL AUG SEP OCT NOV DEC JAN-31 FEB-04 FEB-08 FEB-12 FEB-16 Current Month Crude Oil Prices - Past 20 days Crude Oil Historical Trends - Monthly Avg. Prices 35 30 28 25 21 14 JAN-29 FEB-02 FEB-06 FEB-10 FEB-14 JAN FEB MAR APR MAY JUN JUL AUG SEP OCT NOV DEC JAN-31 FEB-04 FEB-08 FEB-12 FEB-16 Current 1 Ma Ago 2.96 3.04 Central Appalachian Coal - Monthly Avg. Prices Natural Gas Price Futures - Next 13 mos. 35 30 25 20 ₩ 2002 ★ 2001 10 MAR-02 MAY-02 JUL-02 SEP-02 NOV-02 JAN-03 MAR-03 APR-02 JUN-02 AUG-02 OCT-02 DEC-02 FEB-03 JAN FEB MAR APR MAY JUN JUL AUG SEP OCT NOV DEC Current 1 Mo. Apo 21.35 20.11 20.41 Crude Oil Price Futures - Next 13 mos. Powder River Basin Coal - Monthly Avg. Prices TO COME 20 **UNDER DEVELOPMENT** 10 MAR-02 MAY-02 JUL-02 SEP-02 NOV-02 JAN-03 MAR-03 APR-02 JUN-02 AUG-02 OCT-02 DEC-02 FEB-03