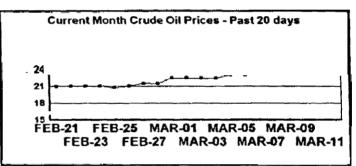

#### FPLE/EMT Daily Management Report Report Date: 3/21/2002 Fuel Prices - Historical and Futures Activity Date. 3/20/2002 Current Month Natural Gas Prices - Past 20 days Natural Gas Historical Trends - Avg. Monthly Prices 4.00 10 3.40 2.80 2.20 1.60 MAR-01 MAR-05 MAR-09 MAR-13 MAR-17 MAR-03 MAR-07 MAR-11 MAR-15 MAR-19 JAN FEB MAR APR MAY JUN JUL AUG SEP OCT NOV DEC Current Month Crude Oil Prices - Past 20 days Crude Oil Historical Trends - Monthly Avg. Prices 30 35 21 14 18 7 MAR-01 MAR-05 MAR-09 MAR-13 MAR-17 0 JAN FEB MAR APR MAY JUN JUL AUG SEP OCT NOV DEC MAR-03 MAR-07 MAR-11 MAR-15 MAR-19 Cal 03 Cal 04 Natural Gas Price Futures - Next 13 mos. Central Appalachian Coal - Monthly Avg. Prices 40 35 ● 2002 ▲ 2001 0 APR-02 JUN-02 AUG-02 OCT-02 DEC-02 FEB-03 APR-03 MAY-02 JUL-02 SEP-03 NOV-02 JAN-03 MAR-03 JAN FEB MAR APR MAY JUN JUL AUG SEP OCT NOV DEC 23 33 20.68 Cal 03 Cal D4 22.61 Crude Oil Price Futures - Next 13 mos. Powder River Basin Coal - Monthly Avg. Prices 30 25 TO COME 20 UNDER DEVELOPMENT 15 10 APR-02 JUN-02 AUG-02 OCT-02 DEC-02 FEB-03 APR-03 MAY-02 JUL-02 SEP-02 NOV-02 JAN-03 MAR-03