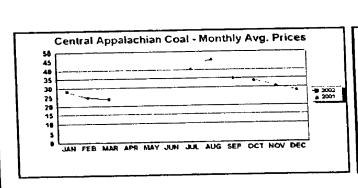

#### FPLE/EMT **Daily Management Report** Report Date 3/22/2002 Fuel Prices - Historical and Futures Activity Date, 3/21/2002 Current Month Natural Gas Prices - Past 20 days Natural Gas Historical Trends - Avg. Monthly Prices 4.00 10 3.40 8 2.80 6 **8** 2002 ▲ 2001 2.20 1.60 1.00 L MAR-02 MAR-06 MAR-10 MAR-14 MAR-18 MAR-04 MAR-08 MAR-12 MAR-16 MAR-20 JAN FEB MAR APR MAY JUN JUL AUG SEP OCT NOV DEC Current Month Crude Oil Prices - Past 20 days Crude Oil Historical Trends - Monthly Avg. Prices 35 28 27 14 18 MAR-02 MAR-06 MAR-10 MAR-14 MAR-18 JAN FEB MAR APR MAY JUN JUL AUG SEP OCT NOV DEC MAR-04 MAR-08 MAR-12 MAR-16 MAR-20 Year Current 1 Mo, Ago Cal 03 3.17 Central Appalachian Coal - Monthly Avg. Prices Natural Gas Price Futures - Next 13 mos. ● 2002 ▲ 2001 10 0 APR-02 JUN-02 AUG-02 OCT-02 DEC-02 FEB-03 APR-03 MAY-02 JUL-02 SEP-02 NOV-02 JAN-03 MAR-03 JAN FEB MAR APR MAY JUN JUL AUG SEP OCT NOV DEC Current h Mo Apo 23 88 Cal 03 20.97 23 16 Crude Oil Price Futures - Next 13 mos. Powder River Basin Coal - Monthly Avg. Prices 30 25 TO COME 20 **UNDER DEVELOPMENT** 15 APR-02 JUN-02 AUG-02 OCT-02 DEC-02 FEB-03 APR-03 MAY-02 JUL-02 SEP-02 NOV-02 JAN-03 MAR-03

#### FPLE/EMT Daily Management Report Report Date: 3/21/2002 Fuel Prices - Historical and Futures Activity Date. 3/20/2002 Current Month Natural Gas Prices - Past 20 days Natural Gas Historical Trends - Avg. Monthly Prices 4.00 10 3.40 2.80 2.20 1.60 MAR-01 MAR-05 MAR-09 MAR-13 MAR-17 MAR-03 MAR-07 MAR-11 MAR-15 MAR-19 JAN FEB MAR APR MAY JUN JUL AUG SEP OCT NOV DEC Current Month Crude Oil Prices - Past 20 days Crude Oil Historical Trends - Monthly Avg. Prices 30 35 21 14 18 7 MAR-01 MAR-05 MAR-09 MAR-13 MAR-17 0 JAN FEB MAR APR MAY JUN JUL AUG SEP OCT NOV DEC MAR-03 MAR-07 MAR-11 MAR-15 MAR-19 Cal 03 Cal 04 Natural Gas Price Futures - Next 13 mos. Central Appalachian Coal - Monthly Avg. Prices 40 35 ● 2002 ▲ 2001 0 APR-02 JUN-02 AUG-02 OCT-02 DEC-02 FEB-03 APR-03 MAY-02 JUL-02 SEP-03 NOV-02 JAN-03 MAR-03 JAN FEB MAR APR MAY JUN JUL AUG SEP OCT NOV DEC 23 33 20.68 Cal 03 Cal D4 22.61 Crude Oil Price Futures - Next 13 mos. Powder River Basin Coal - Monthly Avg. Prices 30 25 TO COME 20 UNDER DEVELOPMENT 15 10 APR-02 JUN-02 AUG-02 OCT-02 DEC-02 FEB-03 APR-03 MAY-02 JUL-02 SEP-02 NOV-02 JAN-03 MAR-03

### FPLE/EMT **Daily Management Report** Report Date, 3/20/2002 Fuel Prices - Historical and Futures Activity Date: 3/19/2002 Current Month Natural Gas Prices - Past 20 days Natural Gas Historical Trends - Avg. Monthly Prices 4.00 3.40 ● 2002 ▲ 2001 2.20 1.60 FEB-28 MAR-04 MAR-08 MAR-12 MAR-16 MAR-02 MAR-06 MAR-10 MAR-14 MAR-18 JAN FEB MAR APR MAY JUN JUL AUG SEP OCT NOV DEC Current Month Crude Oil Prices - Past 20 days Crude Oil Historical Trends - Monthly Avg. Prices 30 27 24 21 14 18 FEB-28 MAR-04 MAR-08 MAR-12 MAR-16 JAN FEB MAR APR MAY JUN JUL AUG SEP OCT NOV DEC MAR-02 MAR-06 MAR-10 MAR-14 MAR-18 Cal 03 3.67 3.12 Natural Gas Price Futures - Next 13 mos. Central Appalachian Coal - Monthly Avg. Prices → 2002 → 2001 APR-02 JUN-02 AUG-02 OCT-02 DEC-02 FEB-03 APR-03 MAY-02 JUL-02 SEP-02 NOV-02 JAN-03 MAR-03 JAN FEB MAR APR MAY JUN JUL AUG SEP OCT NOV DEC Cal D3 22 81 Crude Oil Price Futures - Next 13 mos. Powder River Basin Coal - Monthly Avg. Prices 35 30 25 TO COME UNDER DEVELOPMENT 10 L APR-02 JUN-02 AUG-02 OCT-02 DEC-02 FEB-03 APR-03 MAY-02 JUL-02 SEP-02 NOV-02 JAN-03 MAR-03