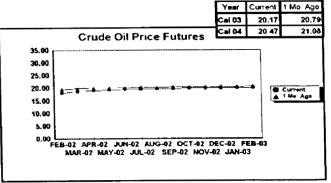

#### FPLE/EMT **Daily Management Report** Report Date 3/22/2002 Fuel Prices - Historical and Futures Activity Date, 3/21/2002 Current Month Natural Gas Prices - Past 20 days Natural Gas Historical Trends - Avg. Monthly Prices 4.00 10 3.40 8 2.80 6 **8** 2002 ▲ 2001 2.20 1.60 1.00 L MAR-02 MAR-06 MAR-10 MAR-14 MAR-18 MAR-04 MAR-08 MAR-12 MAR-16 MAR-20 JAN FEB MAR APR MAY JUN JUL AUG SEP OCT NOV DEC Current Month Crude Oil Prices - Past 20 days Crude Oil Historical Trends - Monthly Avg. Prices 35 28 27 14 18 MAR-02 MAR-06 MAR-10 MAR-14 MAR-18 JAN FEB MAR APR MAY JUN JUL AUG SEP OCT NOV DEC MAR-04 MAR-08 MAR-12 MAR-16 MAR-20 Year Current 1 Mo, Ago Cal 03 3.17 Central Appalachian Coal - Monthly Avg. Prices Natural Gas Price Futures - Next 13 mos. ● 2002 ▲ 2001 10 0 APR-02 JUN-02 AUG-02 OCT-02 DEC-02 FEB-03 APR-03 MAY-02 JUL-02 SEP-02 NOV-02 JAN-03 MAR-03 JAN FEB MAR APR MAY JUN JUL AUG SEP OCT NOV DEC Current h Mo Apo 23 88 Cal 03 20.97 23 16 Crude Oil Price Futures - Next 13 mos. Powder River Basin Coal - Monthly Avg. Prices 30 25 TO COME 20 **UNDER DEVELOPMENT** 15 APR-02 JUN-02 AUG-02 OCT-02 DEC-02 FEB-03 APR-03 MAY-02 JUL-02 SEP-02 NOV-02 JAN-03 MAR-03

#### FPLE/EMT Daily Management Report Report Date: 3/21/2002 Fuel Prices - Historical and Futures Activity Date. 3/20/2002 Current Month Natural Gas Prices - Past 20 days Natural Gas Historical Trends - Avg. Monthly Prices 4.00 10 3.40 2.80 2.20 1.60 MAR-01 MAR-05 MAR-09 MAR-13 MAR-17 MAR-03 MAR-07 MAR-11 MAR-15 MAR-19 JAN FEB MAR APR MAY JUN JUL AUG SEP OCT NOV DEC Current Month Crude Oil Prices - Past 20 days Crude Oil Historical Trends - Monthly Avg. Prices 30 35 21 14 18 7 MAR-01 MAR-05 MAR-09 MAR-13 MAR-17 0 JAN FEB MAR APR MAY JUN JUL AUG SEP OCT NOV DEC MAR-03 MAR-07 MAR-11 MAR-15 MAR-19 Cal 03 Cal 04 Natural Gas Price Futures - Next 13 mos. Central Appalachian Coal - Monthly Avg. Prices 40 35 ● 2002 ▲ 2001 0 APR-02 JUN-02 AUG-02 OCT-02 DEC-02 FEB-03 APR-03 MAY-02 JUL-02 SEP-03 NOV-02 JAN-03 MAR-03 JAN FEB MAR APR MAY JUN JUL AUG SEP OCT NOV DEC 23 33 20.68 Cal 03 Cal D4 22.61 Crude Oil Price Futures - Next 13 mos. Powder River Basin Coal - Monthly Avg. Prices 30 25 TO COME 20 UNDER DEVELOPMENT 15 10 APR-02 JUN-02 AUG-02 OCT-02 DEC-02 FEB-03 APR-03 MAY-02 JUL-02 SEP-02 NOV-02 JAN-03 MAR-03