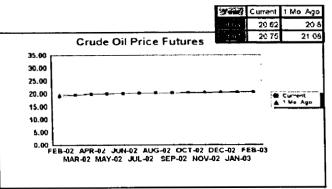

#### FPLE/EMT **Daily Management Report** Report Date 3/22/2002 Fuel Prices - Historical and Futures Activity Date, 3/21/2002 Current Month Natural Gas Prices - Past 20 days Natural Gas Historical Trends - Avg. Monthly Prices 4.00 10 3.40 8 2.80 6 **8** 2002 ▲ 2001 2.20 1.60 1.00 L MAR-02 MAR-06 MAR-10 MAR-14 MAR-18 MAR-04 MAR-08 MAR-12 MAR-16 MAR-20 JAN FEB MAR APR MAY JUN JUL AUG SEP OCT NOV DEC Current Month Crude Oil Prices - Past 20 days Crude Oil Historical Trends - Monthly Avg. Prices 35 28 27 14 18 MAR-02 MAR-06 MAR-10 MAR-14 MAR-18 JAN FEB MAR APR MAY JUN JUL AUG SEP OCT NOV DEC MAR-04 MAR-08 MAR-12 MAR-16 MAR-20 Year Current 1 Mo, Ago Cal 03 3.17 Central Appalachian Coal - Monthly Avg. Prices Natural Gas Price Futures - Next 13 mos. ● 2002 ▲ 2001 10 0 APR-02 JUN-02 AUG-02 OCT-02 DEC-02 FEB-03 APR-03 MAY-02 JUL-02 SEP-02 NOV-02 JAN-03 MAR-03 JAN FEB MAR APR MAY JUN JUL AUG SEP OCT NOV DEC Current h Mo Apo 23 88 Cal 03 20.97 23 16 Crude Oil Price Futures - Next 13 mos. Powder River Basin Coal - Monthly Avg. Prices 30 25 TO COME 20 **UNDER DEVELOPMENT** 15 APR-02 JUN-02 AUG-02 OCT-02 DEC-02 FEB-03 APR-03 MAY-02 JUL-02 SEP-02 NOV-02 JAN-03 MAR-03

#### FPLE/EMT Daily Management Report Report Date: 3/21/2002 Fuel Prices - Historical and Futures Activity Date. 3/20/2002 Current Month Natural Gas Prices - Past 20 days Natural Gas Historical Trends - Avg. Monthly Prices 4.00 10 3.40 2.80 2.20 1.60 MAR-01 MAR-05 MAR-09 MAR-13 MAR-17 MAR-03 MAR-07 MAR-11 MAR-15 MAR-19 JAN FEB MAR APR MAY JUN JUL AUG SEP OCT NOV DEC Current Month Crude Oil Prices - Past 20 days Crude Oil Historical Trends - Monthly Avg. Prices 30 35 21 14 18 7 MAR-01 MAR-05 MAR-09 MAR-13 MAR-17 0 JAN FEB MAR APR MAY JUN JUL AUG SEP OCT NOV DEC MAR-03 MAR-07 MAR-11 MAR-15 MAR-19 Cal 03 Cal 04 Natural Gas Price Futures - Next 13 mos. Central Appalachian Coal - Monthly Avg. Prices 40 35 ● 2002 ▲ 2001 0 APR-02 JUN-02 AUG-02 OCT-02 DEC-02 FEB-03 APR-03 MAY-02 JUL-02 SEP-03 NOV-02 JAN-03 MAR-03 JAN FEB MAR APR MAY JUN JUL AUG SEP OCT NOV DEC 23 33 20.68 Cal 03 Cal D4 22.61 Crude Oil Price Futures - Next 13 mos. Powder River Basin Coal - Monthly Avg. Prices 30 25 TO COME 20 UNDER DEVELOPMENT 15 10 APR-02 JUN-02 AUG-02 OCT-02 DEC-02 FEB-03 APR-03 MAY-02 JUL-02 SEP-02 NOV-02 JAN-03 MAR-03