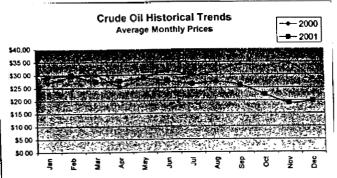

#### FPLE/EMT **Daily Management Report** Report Date 3/22/2002 Fuel Prices - Historical and Futures Activity Date, 3/21/2002 Current Month Natural Gas Prices - Past 20 days Natural Gas Historical Trends - Avg. Monthly Prices 4.00 10 3.40 8 2.80 6 **8** 2002 ▲ 2001 2.20 1.60 1.00 L MAR-02 MAR-06 MAR-10 MAR-14 MAR-18 MAR-04 MAR-08 MAR-12 MAR-16 MAR-20 JAN FEB MAR APR MAY JUN JUL AUG SEP OCT NOV DEC Current Month Crude Oil Prices - Past 20 days Crude Oil Historical Trends - Monthly Avg. Prices 35 28 27 14 18 MAR-02 MAR-06 MAR-10 MAR-14 MAR-18 JAN FEB MAR APR MAY JUN JUL AUG SEP OCT NOV DEC MAR-04 MAR-08 MAR-12 MAR-16 MAR-20 Year Current 1 Mo, Ago Cal 03 3.17 Central Appalachian Coal - Monthly Avg. Prices Natural Gas Price Futures - Next 13 mos. ● 2002 ▲ 2001 10 0 APR-02 JUN-02 AUG-02 OCT-02 DEC-02 FEB-03 APR-03 MAY-02 JUL-02 SEP-02 NOV-02 JAN-03 MAR-03 JAN FEB MAR APR MAY JUN JUL AUG SEP OCT NOV DEC Current h Mo Apo 23 88 Cal 03 20.97 23 16 Crude Oil Price Futures - Next 13 mos. Powder River Basin Coal - Monthly Avg. Prices 30 25 TO COME 20 **UNDER DEVELOPMENT** 15 APR-02 JUN-02 AUG-02 OCT-02 DEC-02 FEB-03 APR-03 MAY-02 JUL-02 SEP-02 NOV-02 JAN-03 MAR-03

#### FPLE/EMT Daily Management Report Report Date: 3/21/2002 Fuel Prices - Historical and Futures Activity Date. 3/20/2002 Current Month Natural Gas Prices - Past 20 days Natural Gas Historical Trends - Avg. Monthly Prices 4.00 10 3.40 2.80 2.20 1.60 MAR-01 MAR-05 MAR-09 MAR-13 MAR-17 MAR-03 MAR-07 MAR-11 MAR-15 MAR-19 JAN FEB MAR APR MAY JUN JUL AUG SEP OCT NOV DEC Current Month Crude Oil Prices - Past 20 days Crude Oil Historical Trends - Monthly Avg. Prices 30 35 21 14 18 7 MAR-01 MAR-05 MAR-09 MAR-13 MAR-17 0 JAN FEB MAR APR MAY JUN JUL AUG SEP OCT NOV DEC MAR-03 MAR-07 MAR-11 MAR-15 MAR-19 Cal 03 Cal 04 Natural Gas Price Futures - Next 13 mos. Central Appalachian Coal - Monthly Avg. Prices 40 35 ● 2002 ▲ 2001 0 APR-02 JUN-02 AUG-02 OCT-02 DEC-02 FEB-03 APR-03 MAY-02 JUL-02 SEP-03 NOV-02 JAN-03 MAR-03 JAN FEB MAR APR MAY JUN JUL AUG SEP OCT NOV DEC 23 33 20.68 Cal 03 Cal D4 22.61 Crude Oil Price Futures - Next 13 mos. Powder River Basin Coal - Monthly Avg. Prices 30 25 TO COME 20 UNDER DEVELOPMENT 15 10 APR-02 JUN-02 AUG-02 OCT-02 DEC-02 FEB-03 APR-03 MAY-02 JUL-02 SEP-02 NOV-02 JAN-03 MAR-03

### FPLE/EMT **Daily Management Report** Report Date, 3/20/2002 Fuel Prices - Historical and Futures Activity Date: 3/19/2002 Current Month Natural Gas Prices - Past 20 days Natural Gas Historical Trends - Avg. Monthly Prices 4.00 3.40 ● 2002 ▲ 2001 2.20 1.60 FEB-28 MAR-04 MAR-08 MAR-12 MAR-16 MAR-02 MAR-06 MAR-10 MAR-14 MAR-18 JAN FEB MAR APR MAY JUN JUL AUG SEP OCT NOV DEC Current Month Crude Oil Prices - Past 20 days Crude Oil Historical Trends - Monthly Avg. Prices 30 27 24 21 14 18 FEB-28 MAR-04 MAR-08 MAR-12 MAR-16 JAN FEB MAR APR MAY JUN JUL AUG SEP OCT NOV DEC MAR-02 MAR-06 MAR-10 MAR-14 MAR-18 Cal 03 3.67 3.12 Natural Gas Price Futures - Next 13 mos. Central Appalachian Coal - Monthly Avg. Prices → 2002 → 2001 APR-02 JUN-02 AUG-02 OCT-02 DEC-02 FEB-03 APR-03 MAY-02 JUL-02 SEP-02 NOV-02 JAN-03 MAR-03 JAN FEB MAR APR MAY JUN JUL AUG SEP OCT NOV DEC Cal D3 22 81 Crude Oil Price Futures - Next 13 mos. Powder River Basin Coal - Monthly Avg. Prices 35 30 25 TO COME UNDER DEVELOPMENT 10 L APR-02 JUN-02 AUG-02 OCT-02 DEC-02 FEB-03 APR-03 MAY-02 JUL-02 SEP-02 NOV-02 JAN-03 MAR-03