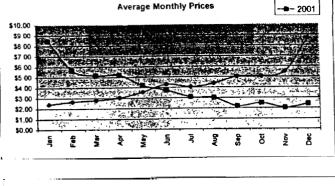

# FPLE/EMT Daily Management Report Fuel Prices - Historical and Futures Report Date. 3/29/2002 Activity Date. 3/28/2002 Natural Gas Historical Trends - Avg. Monthly Prices Current Month Natural Gas Prices - Past 20 days

#### FPLE/EMT **Daily Management Report** Report Date 3/22/2002 Fuel Prices - Historical and Futures Activity Date, 3/21/2002 Current Month Natural Gas Prices - Past 20 days Natural Gas Historical Trends - Avg. Monthly Prices 4.00 10 3.40 8 2.80 6 **8** 2002 ▲ 2001 2.20 1.60 1.00 L MAR-02 MAR-06 MAR-10 MAR-14 MAR-18 MAR-04 MAR-08 MAR-12 MAR-16 MAR-20 JAN FEB MAR APR MAY JUN JUL AUG SEP OCT NOV DEC Current Month Crude Oil Prices - Past 20 days Crude Oil Historical Trends - Monthly Avg. Prices 35 28 27 14 18 MAR-02 MAR-06 MAR-10 MAR-14 MAR-18 JAN FEB MAR APR MAY JUN JUL AUG SEP OCT NOV DEC MAR-04 MAR-08 MAR-12 MAR-16 MAR-20 Year Current 1 Mo, Ago Cal 03 3.17 Central Appalachian Coal - Monthly Avg. Prices Natural Gas Price Futures - Next 13 mos. ● 2002 ▲ 2001 10 0 APR-02 JUN-02 AUG-02 OCT-02 DEC-02 FEB-03 APR-03 MAY-02 JUL-02 SEP-02 NOV-02 JAN-03 MAR-03 JAN FEB MAR APR MAY JUN JUL AUG SEP OCT NOV DEC Current h Mo Apo 23 88 Cal 03 20.97 23 16 Crude Oil Price Futures - Next 13 mos. Powder River Basin Coal - Monthly Avg. Prices 30 25 TO COME 20 **UNDER DEVELOPMENT** 15 APR-02 JUN-02 AUG-02 OCT-02 DEC-02 FEB-03 APR-03 MAY-02 JUL-02 SEP-02 NOV-02 JAN-03 MAR-03