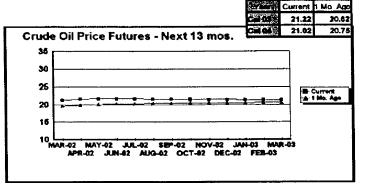

#### FPLE/EMT **Daily Management Report** Report Date 3/22/2002 Fuel Prices - Historical and Futures Activity Date, 3/21/2002 Current Month Natural Gas Prices - Past 20 days Natural Gas Historical Trends - Avg. Monthly Prices 4.00 10 3.40 8 2.80 6 **8** 2002 ▲ 2001 2.20 1.60 1.00 L MAR-02 MAR-06 MAR-10 MAR-14 MAR-18 MAR-04 MAR-08 MAR-12 MAR-16 MAR-20 JAN FEB MAR APR MAY JUN JUL AUG SEP OCT NOV DEC Current Month Crude Oil Prices - Past 20 days Crude Oil Historical Trends - Monthly Avg. Prices 35 28 27 14 18 MAR-02 MAR-06 MAR-10 MAR-14 MAR-18 JAN FEB MAR APR MAY JUN JUL AUG SEP OCT NOV DEC MAR-04 MAR-08 MAR-12 MAR-16 MAR-20 Year Current 1 Mo, Ago Cal 03 3.17 Central Appalachian Coal - Monthly Avg. Prices Natural Gas Price Futures - Next 13 mos. ● 2002 ▲ 2001 10 0 APR-02 JUN-02 AUG-02 OCT-02 DEC-02 FEB-03 APR-03 MAY-02 JUL-02 SEP-02 NOV-02 JAN-03 MAR-03 JAN FEB MAR APR MAY JUN JUL AUG SEP OCT NOV DEC Current h Mo Apo 23 88 Cal 03 20.97 23 16 Crude Oil Price Futures - Next 13 mos. Powder River Basin Coal - Monthly Avg. Prices 30 25 TO COME 20 **UNDER DEVELOPMENT** 15 APR-02 JUN-02 AUG-02 OCT-02 DEC-02 FEB-03 APR-03 MAY-02 JUL-02 SEP-02 NOV-02 JAN-03 MAR-03

#### FPLE/EMT Daily Management Report Report Date: 3/21/2002 Fuel Prices - Historical and Futures Activity Date. 3/20/2002 Current Month Natural Gas Prices - Past 20 days Natural Gas Historical Trends - Avg. Monthly Prices 4.00 10 3.40 2.80 2.20 1.60 MAR-01 MAR-05 MAR-09 MAR-13 MAR-17 MAR-03 MAR-07 MAR-11 MAR-15 MAR-19 JAN FEB MAR APR MAY JUN JUL AUG SEP OCT NOV DEC Current Month Crude Oil Prices - Past 20 days Crude Oil Historical Trends - Monthly Avg. Prices 30 35 21 14 18 7 MAR-01 MAR-05 MAR-09 MAR-13 MAR-17 0 JAN FEB MAR APR MAY JUN JUL AUG SEP OCT NOV DEC MAR-03 MAR-07 MAR-11 MAR-15 MAR-19 Cal 03 Cal 04 Natural Gas Price Futures - Next 13 mos. Central Appalachian Coal - Monthly Avg. Prices 40 35 ● 2002 ▲ 2001 0 APR-02 JUN-02 AUG-02 OCT-02 DEC-02 FEB-03 APR-03 MAY-02 JUL-02 SEP-03 NOV-02 JAN-03 MAR-03 JAN FEB MAR APR MAY JUN JUL AUG SEP OCT NOV DEC 23 33 20.68 Cal 03 Cal D4 22.61 Crude Oil Price Futures - Next 13 mos. Powder River Basin Coal - Monthly Avg. Prices 30 25 TO COME 20 UNDER DEVELOPMENT 15 10 APR-02 JUN-02 AUG-02 OCT-02 DEC-02 FEB-03 APR-03 MAY-02 JUL-02 SEP-02 NOV-02 JAN-03 MAR-03

### FPLE/EMT **Daily Management Report** Report Date, 3/20/2002 Fuel Prices - Historical and Futures Activity Date: 3/19/2002 Current Month Natural Gas Prices - Past 20 days Natural Gas Historical Trends - Avg. Monthly Prices 4.00 3.40 ● 2002 ▲ 2001 2.20 1.60 FEB-28 MAR-04 MAR-08 MAR-12 MAR-16 MAR-02 MAR-06 MAR-10 MAR-14 MAR-18 JAN FEB MAR APR MAY JUN JUL AUG SEP OCT NOV DEC Current Month Crude Oil Prices - Past 20 days Crude Oil Historical Trends - Monthly Avg. Prices 30 27 24 21 14 18 FEB-28 MAR-04 MAR-08 MAR-12 MAR-16 JAN FEB MAR APR MAY JUN JUL AUG SEP OCT NOV DEC MAR-02 MAR-06 MAR-10 MAR-14 MAR-18 Cal 03 3.67 3.12 Natural Gas Price Futures - Next 13 mos. Central Appalachian Coal - Monthly Avg. Prices → 2002 → 2001 APR-02 JUN-02 AUG-02 OCT-02 DEC-02 FEB-03 APR-03 MAY-02 JUL-02 SEP-02 NOV-02 JAN-03 MAR-03 JAN FEB MAR APR MAY JUN JUL AUG SEP OCT NOV DEC Cal D3 22 81 Crude Oil Price Futures - Next 13 mos. Powder River Basin Coal - Monthly Avg. Prices 35 30 25 TO COME UNDER DEVELOPMENT 10 L APR-02 JUN-02 AUG-02 OCT-02 DEC-02 FEB-03 APR-03 MAY-02 JUL-02 SEP-02 NOV-02 JAN-03 MAR-03

### FPLE/EMT **Daily Management Report** Report Date: 3/19/2002 Fuel Prices - Historical and Futures Activity Date 3/18/2002 Current Month Natural Gas Prices - Past 20 days Natural Gas Historical Trends - Avg. Monthly Prices 4.00 3.40 2.80 2.20 1.60 FEB-27 MAR-03 MAR-07 MAR-11 MAR-15 JAN FEB MAR APR MAY JUN JUL AUG SEP OCT NOV DEC MAR-01 MAR-05 MAR-09 MAR-13 MAR-17 Crude Oil Historical Trends - Monthly Avg. Prices **Current Month Crude Oil Prices - Past 20 days** 35 30 27 28 24 21 21 14 FEB-27 MAR-03 MAR-07 MAR-11 MAR-15 JAN FEB MAR APR MAY JUN JUL AUG SEP OCT NOV DEC MAR-01 MAR-05 MAR-09 MAR-13 MAR-17 Year Current 1 Mo Ago Natural Gas Price Futures - Next 13 mos. Central Appalachian Coal - Monthly Avg. Prices ⊕ Current ▲ 1 Mo Age ● 2002 ▲ 2001 10 APR-02 JUN-02 AUG-02 OCT-02 DEC-02 FEB-03 APR-03 MAY-02 JUL-02 SEP-02 NOV-02 JAN-03 MAR-03 JAN FEB MAR APR MAY JUN JUL AUG SEP OCT NOV DEC Current 1 Mo Apo Cal 03 23 61 21.35 Cal 04 Crude Oil Price Futures - Next 13 mos. Powder River Basin Coal - Monthly Avg. Prices TO COME UNDER DEVELOPMENT 16 APR-02 JUN-02 AUG-02 OCT-02 DEC-02 FEB-03 APR-03

#### FPLE/EMT Daily Management Report Report Date: 3/12/2002 Fuel Prices - Historical and Futures Activity Date: 3/11/2002 Current Month Natural Gas Prices - Past 20 days Natural Gas Historical Trends - Avg. Monthly Prices 4.00 10 3.40 8 2.80 **8** 2002 **±** 2001 2.20 1.60 1.00 L FEB-20 FEB-24 FEB-28 MAR-04 MAR-08 FEB-22 FEB-26 MAR-02 MAR-06 MAR-10 JAN FEB MAR APR MAY JUN JUL AUG SEP OCT NOV DEC Current Month Crude Oil Prices - Past 20 days Crude Oil Historical Trends - Monthly Avg. Prices 35 30 27 28 24 21 21 FEB-20 FEB-24 FEB-28 MAR-04 MAR-08 0 JAN FEB MAR APR MAY JUN JUL AUG SEP OCT NOV DEC FEB-22 FEB-26 MAR-02 MAR-06 MAR-10 Current 1 Mo Apo Natural Gas Price Futures - Next 13 mos Central Appalachian Coal - Monthly Avg. Prices 50 45 40 35 36 25 20 15 B Currerd ▲ 1 Me. Age ₩ 2002 ₩ 2001 19 APR-02 JUN-02 AUG-02 OCT-02 DEC-02 FEB-03 APR-03 MAY-02 JUL-02 SEP-02 NOV-02 JAN-03 MAR-03 JAN FEB MAR APR MAY JUN JUL AUG SEP OCT NOV DEC Current 1 Mo Ago Cal 03% 23.59 20.95 Cal Oli 23.12 20.9 Crude Oil Price Futures - Next 13 mos. Powder River Basin Coal - Monthly Avg. Prices 30 Current TO COME UNDER DEVELOPMENT 10 APR-02 JUN-02 AUG-02 OCT-02 DEC-02 FEB-03 APR-03 MAY-02 JUL-02 SEP-02 NOV-02 JAN-03 MAR-03

#### FPLE/EMT Daily Management Report Fuel Prices - Historical and Futures Activity Date: 3/7/2002 Current Month Natural Gas Prices - Past 20 days Natural Gas Historical Trends - Avg. Monthly Prices ♣ 2007 ★ 2001 1.60 1.00 FEB-16 FEB-20 FEB-24 FEB-28 MAR-04 FEB-18 FEB-22 FEB-26 MAR-02 MAR-06 JAN FEB MAR APR MAY JUN JUL AUG SEP OCT NOV DEC Crude Oil Historical Trends - Monthly Avg. Prices **Current Month Crude Oil Prices - Past 20 days** 35 30 27 28 24 21 - 2002 -±- 2001 21 18 FEB-16 FEB-20 FEB-24 FEB-28 MAR-04 0 JAN FEB MAR APR MAY JUN JUL AUG SEP OCT NOV DEC FEB-18 FEB-22 FEB-26 MAR-02 MAR-06 Current 1 Mo Ago 2.9 3.01 Natural Gas Price Futures - Next 13 mos. 40 35 30 25 ₩ 2002 A 2001 20 15 0 L APR-02 JUN-02 AUG-02 OCT-02 DEC-02 FEB-03 APR-03 MAY-02 JUL-02 SEP-02 NOV-02 JAN-03 MAR-03 JAN FEB MAR APR MAY JUN JUL AUG SEP OCT NOV DEC Current 1 Mo. Acc 20.57 200 22.91 22.5 20.54 Crude Oil Price Futures - Next 13 mos. Powder River Basin Coal - Monthly Avg. Prices SE Current TO COME UNDER DEVELOPMENT APR-02 JUN-02 AUG-02 OCT-02 DEC-02 FEB-03 APR-03 MAY-02 JUL-02 SEP-02 NOV-02 JAN-03 MAR-03

#### FPLE/EMT Daily Management Report Report Date: 2/18/2002 Fuel Prices - Historical and Futures Activity Date: 2/15/2002 Current Month Natural Gas Prices - Past 20 days Natural Gas Historical Trends - Avg. Monthly Prices 10 ₩ 2002 ₩ 2001 FEB-02 FEB-06 FEB-10 FEB-14 JAN-29 JAN FEB MAR APR MAY JUN JUL AUG SEP OCT NOV DEC JAN-31 FEB-04 FEB-08 FEB-12 FEB-16 Current Month Crude Oil Prices - Past 20 days Crude Oil Historical Trends - Monthly Avg. Prices 35 30 28 25 21 14 JAN-29 FEB-02 FEB-06 FEB-10 FEB-14 JAN FEB MAR APR MAY JUN JUL AUG SEP OCT NOV DEC JAN-31 FEB-04 FEB-08 FEB-12 FEB-16 Current 1 Ma Ago 2.96 3.04 Central Appalachian Coal - Monthly Avg. Prices Natural Gas Price Futures - Next 13 mos. 35 30 25 20 ₩ 2002 ★ 2001 10 MAR-02 MAY-02 JUL-02 SEP-02 NOV-02 JAN-03 MAR-03 APR-02 JUN-02 AUG-02 OCT-02 DEC-02 FEB-03 JAN FEB MAR APR MAY JUN JUL AUG SEP OCT NOV DEC Current 1 Mo. Apo 21.35 20.11 20.41 Crude Oil Price Futures - Next 13 mos. Powder River Basin Coal - Monthly Avg. Prices TO COME 20 **UNDER DEVELOPMENT** 10 MAR-02 MAY-02 JUL-02 SEP-02 NOV-02 JAN-03 MAR-03 APR-02 JUN-02 AUG-02 OCT-02 DEC-02 FEB-03

#### FPL/EMT Daily Management Report Report Date. 2/11/2002 Fuel Prices - Historical and Futures Activity Date. 2/8/2002 Natural Gas Historical Trends - Avg. Monthly Prices **Current Month Natural Gas Prices** 8 **● 2002** ★ 2001 06 07 80 09 10 03 04 05 02 JAN FEB MAR APR MAY JUN JUL AUG SEP OCT NOV DEC Crude Oil Historical Trends - Monthly Avg. Prices **Current Month Crude Oil Prices** 35 35 30 28 25 21 ₩- 2002 ★- 2001 20 14 15 10 01 02 03 04 05 06 07 80 09 10 JAN FEB MAR APR MAY JUN JUL AUG SEP OCT NOV DEC Treef Current 1 Mo Ago CH 03 \* 2.96 3.05 3.05 Central Appalachian Coal - Monthly Avg. Prices Natural Gas Price Futures - Next 13 mos. 40 35 30 25 20 15 ∰ Current ± 1 Ma. Age ₩ 2002 ▲ 2001 0 L MAR-02 MAY-02 JUL-02 SEP-02 NOV-02 JAN-03 MAR-03 APR-02 JUN-02 AUG-02 OCT-02 DEC-02 FEB-03 JAN FEB MAR APR MAY JUN JUL AUG SEP OCT NOV DEC Year Current 1 Mo Ago Cal 03 20.95 21.33 21.28 Crude Oil Price Futures - Next 13 mos. Powder River Basin Coal - Monthly Avg. Prices 30 26 El Current TO COME 20 **UNDER DEVELOPMENT** 15 10 MAR-92 MAY-92 JUL-92 SEP-92 NOV-02 JAN-93 MAR-93 APR-92 JUN-92 AUG-92 OCT-92 DEC-92 FEB-93