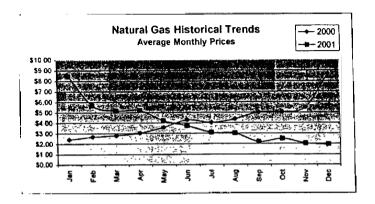

#### FPLE/EMT **Daily Management Report** Report Date 3/22/2002 Fuel Prices - Historical and Futures Activity Date, 3/21/2002 Current Month Natural Gas Prices - Past 20 days Natural Gas Historical Trends - Avg. Monthly Prices 4.00 10 3.40 8 2.80 6 **8** 2002 ▲ 2001 2.20 1.60 1.00 L MAR-02 MAR-06 MAR-10 MAR-14 MAR-18 MAR-04 MAR-08 MAR-12 MAR-16 MAR-20 JAN FEB MAR APR MAY JUN JUL AUG SEP OCT NOV DEC Current Month Crude Oil Prices - Past 20 days Crude Oil Historical Trends - Monthly Avg. Prices 35 28 27 14 18 MAR-02 MAR-06 MAR-10 MAR-14 MAR-18 JAN FEB MAR APR MAY JUN JUL AUG SEP OCT NOV DEC MAR-04 MAR-08 MAR-12 MAR-16 MAR-20 Year Current 1 Mo, Ago Cal 03 3.17 Central Appalachian Coal - Monthly Avg. Prices Natural Gas Price Futures - Next 13 mos. ● 2002 ▲ 2001 10 0 APR-02 JUN-02 AUG-02 OCT-02 DEC-02 FEB-03 APR-03 MAY-02 JUL-02 SEP-02 NOV-02 JAN-03 MAR-03 JAN FEB MAR APR MAY JUN JUL AUG SEP OCT NOV DEC Current h Mo Apo 23 88 Cal 03 20.97 23 16 Crude Oil Price Futures - Next 13 mos. Powder River Basin Coal - Monthly Avg. Prices 30 25 TO COME 20 **UNDER DEVELOPMENT** 15 APR-02 JUN-02 AUG-02 OCT-02 DEC-02 FEB-03 APR-03 MAY-02 JUL-02 SEP-02 NOV-02 JAN-03 MAR-03

#### FPLE/EMT Daily Management Report Report Date: 3/21/2002 Fuel Prices - Historical and Futures Activity Date. 3/20/2002 Current Month Natural Gas Prices - Past 20 days Natural Gas Historical Trends - Avg. Monthly Prices 4.00 10 3.40 2.80 2.20 1.60 MAR-01 MAR-05 MAR-09 MAR-13 MAR-17 MAR-03 MAR-07 MAR-11 MAR-15 MAR-19 JAN FEB MAR APR MAY JUN JUL AUG SEP OCT NOV DEC Current Month Crude Oil Prices - Past 20 days Crude Oil Historical Trends - Monthly Avg. Prices 30 35 21 14 18 7 MAR-01 MAR-05 MAR-09 MAR-13 MAR-17 0 JAN FEB MAR APR MAY JUN JUL AUG SEP OCT NOV DEC MAR-03 MAR-07 MAR-11 MAR-15 MAR-19 Cal 03 Cal 04 Natural Gas Price Futures - Next 13 mos. Central Appalachian Coal - Monthly Avg. Prices 40 35 ● 2002 ▲ 2001 0 APR-02 JUN-02 AUG-02 OCT-02 DEC-02 FEB-03 APR-03 MAY-02 JUL-02 SEP-03 NOV-02 JAN-03 MAR-03 JAN FEB MAR APR MAY JUN JUL AUG SEP OCT NOV DEC 23 33 20.68 Cal 03 Cal D4 22.61 Crude Oil Price Futures - Next 13 mos. Powder River Basin Coal - Monthly Avg. Prices 30 25 TO COME 20 UNDER DEVELOPMENT 15 10 APR-02 JUN-02 AUG-02 OCT-02 DEC-02 FEB-03 APR-03 MAY-02 JUL-02 SEP-02 NOV-02 JAN-03 MAR-03

### FPLE/EMT **Daily Management Report** Report Date, 3/20/2002 Fuel Prices - Historical and Futures Activity Date: 3/19/2002 Current Month Natural Gas Prices - Past 20 days Natural Gas Historical Trends - Avg. Monthly Prices 4.00 3.40 ● 2002 ▲ 2001 2.20 1.60 FEB-28 MAR-04 MAR-08 MAR-12 MAR-16 MAR-02 MAR-06 MAR-10 MAR-14 MAR-18 JAN FEB MAR APR MAY JUN JUL AUG SEP OCT NOV DEC Current Month Crude Oil Prices - Past 20 days Crude Oil Historical Trends - Monthly Avg. Prices 30 27 24 21 14 18 FEB-28 MAR-04 MAR-08 MAR-12 MAR-16 JAN FEB MAR APR MAY JUN JUL AUG SEP OCT NOV DEC MAR-02 MAR-06 MAR-10 MAR-14 MAR-18 Cal 03 3.67 3.12 Natural Gas Price Futures - Next 13 mos. Central Appalachian Coal - Monthly Avg. Prices → 2002 → 2001 APR-02 JUN-02 AUG-02 OCT-02 DEC-02 FEB-03 APR-03 MAY-02 JUL-02 SEP-02 NOV-02 JAN-03 MAR-03 JAN FEB MAR APR MAY JUN JUL AUG SEP OCT NOV DEC Cal D3 22 81 Crude Oil Price Futures - Next 13 mos. Powder River Basin Coal - Monthly Avg. Prices 35 30 25 TO COME UNDER DEVELOPMENT 10 L APR-02 JUN-02 AUG-02 OCT-02 DEC-02 FEB-03 APR-03 MAY-02 JUL-02 SEP-02 NOV-02 JAN-03 MAR-03

### FPLE/EMT **Daily Management Report** Report Date: 3/19/2002 Fuel Prices - Historical and Futures Activity Date 3/18/2002 Current Month Natural Gas Prices - Past 20 days Natural Gas Historical Trends - Avg. Monthly Prices 4.00 3.40 2.80 2.20 1.60 FEB-27 MAR-03 MAR-07 MAR-11 MAR-15 JAN FEB MAR APR MAY JUN JUL AUG SEP OCT NOV DEC MAR-01 MAR-05 MAR-09 MAR-13 MAR-17 Crude Oil Historical Trends - Monthly Avg. Prices **Current Month Crude Oil Prices - Past 20 days** 35 30 27 28 24 21 21 14 FEB-27 MAR-03 MAR-07 MAR-11 MAR-15 JAN FEB MAR APR MAY JUN JUL AUG SEP OCT NOV DEC MAR-01 MAR-05 MAR-09 MAR-13 MAR-17 Year Current 1 Mo Ago Natural Gas Price Futures - Next 13 mos. Central Appalachian Coal - Monthly Avg. Prices ⊕ Current ▲ 1 Mo Age ● 2002 ▲ 2001 10 APR-02 JUN-02 AUG-02 OCT-02 DEC-02 FEB-03 APR-03 MAY-02 JUL-02 SEP-02 NOV-02 JAN-03 MAR-03 JAN FEB MAR APR MAY JUN JUL AUG SEP OCT NOV DEC Current 1 Mo Apo Cal 03 23 61 21.35 Cal 04 Crude Oil Price Futures - Next 13 mos. Powder River Basin Coal - Monthly Avg. Prices TO COME UNDER DEVELOPMENT 16 APR-02 JUN-02 AUG-02 OCT-02 DEC-02 FEB-03 APR-03

#### FPLE/EMT Daily Management Report Report Date: 3/12/2002 Fuel Prices - Historical and Futures Activity Date: 3/11/2002 Current Month Natural Gas Prices - Past 20 days Natural Gas Historical Trends - Avg. Monthly Prices 4.00 10 3.40 8 2.80 **8** 2002 **±** 2001 2.20 1.60 1.00 L FEB-20 FEB-24 FEB-28 MAR-04 MAR-08 FEB-22 FEB-26 MAR-02 MAR-06 MAR-10 JAN FEB MAR APR MAY JUN JUL AUG SEP OCT NOV DEC Current Month Crude Oil Prices - Past 20 days Crude Oil Historical Trends - Monthly Avg. Prices 35 30 27 28 24 21 21 FEB-20 FEB-24 FEB-28 MAR-04 MAR-08 0 JAN FEB MAR APR MAY JUN JUL AUG SEP OCT NOV DEC FEB-22 FEB-26 MAR-02 MAR-06 MAR-10 Current 1 Mo Apo Natural Gas Price Futures - Next 13 mos Central Appalachian Coal - Monthly Avg. Prices 50 45 40 35 36 25 20 15 B Currerd ▲ 1 Me. Age ₩ 2002 ₩ 2001 19 APR-02 JUN-02 AUG-02 OCT-02 DEC-02 FEB-03 APR-03 MAY-02 JUL-02 SEP-02 NOV-02 JAN-03 MAR-03 JAN FEB MAR APR MAY JUN JUL AUG SEP OCT NOV DEC Current 1 Mo Ago Cal 03% 23.59 20.95 Cal Oli 23.12 20.9 Crude Oil Price Futures - Next 13 mos. Powder River Basin Coal - Monthly Avg. Prices 30 Current TO COME UNDER DEVELOPMENT 10 APR-02 JUN-02 AUG-02 OCT-02 DEC-02 FEB-03 APR-03 MAY-02 JUL-02 SEP-02 NOV-02 JAN-03 MAR-03

#### FPLE/EMT Daily Management Report Fuel Prices - Historical and Futures Activity Date: 3/7/2002 Current Month Natural Gas Prices - Past 20 days Natural Gas Historical Trends - Avg. Monthly Prices ♣ 2007 ★ 2001 1.60 1.00 FEB-16 FEB-20 FEB-24 FEB-28 MAR-04 FEB-18 FEB-22 FEB-26 MAR-02 MAR-06 JAN FEB MAR APR MAY JUN JUL AUG SEP OCT NOV DEC Crude Oil Historical Trends - Monthly Avg. Prices **Current Month Crude Oil Prices - Past 20 days** 35 30 27 28 24 21 - 2002 -±- 2001 21 18 FEB-16 FEB-20 FEB-24 FEB-28 MAR-04 0 JAN FEB MAR APR MAY JUN JUL AUG SEP OCT NOV DEC FEB-18 FEB-22 FEB-26 MAR-02 MAR-06 Current 1 Mo Ago 2.9 3.01 Natural Gas Price Futures - Next 13 mos. 40 35 30 25 ₩ 2002 A 2001 20 15 0 L APR-02 JUN-02 AUG-02 OCT-02 DEC-02 FEB-03 APR-03 MAY-02 JUL-02 SEP-02 NOV-02 JAN-03 MAR-03 JAN FEB MAR APR MAY JUN JUL AUG SEP OCT NOV DEC Current 1 Mo. Acc 20.57 200 22.91 22.5 20.54 Crude Oil Price Futures - Next 13 mos. Powder River Basin Coal - Monthly Avg. Prices SE Current TO COME UNDER DEVELOPMENT APR-02 JUN-02 AUG-02 OCT-02 DEC-02 FEB-03 APR-03 MAY-02 JUL-02 SEP-02 NOV-02 JAN-03 MAR-03

#### FPLE/EMT Daily Management Report Fuel Prices - Historical and Futures Report Date: 3/4/2002 Activity Date: 3/1/2002 Natural Gas Historical Trends - Avg. Monthly Prices Current Month Natural Gas Prices - Past 20 days 4.00 3.40 2.80 **● 2002 ★ 2001** 2.20 1.60 FI B-12 FEB-16 FEB-20 FEB-24 FEB-28 JAN FEB MAR APR MAY JUN JUL AUG SEP OCT NOV DEC FEB-14 FEB-18 FEB-22 FEB-26 MAR-02 Crude Oil Historical Trends - Monthly Avg. Prices Current Month Crude Oil Prices - Past 20 days 35 28 21 ₩ 2002 ★ 2001 14 18 7 FEB-12 FEB-16 FEB-20 FEB-24 FEB-28 JAN FEB MAR APR MAY JUN JUL AUG SEP OCT NOV DEC FEB-14 FEB-18 FEB-22 FEB-26 MAR-02

#### FPLE/EMT Daily Management Report (1986) Report Date: 2/27/2002 Fuel Prices - Historical and Futures Activity Date, 2/26/2002 Current Month Natural Gas Prices - Past 20 days Natural Gas Historical Trends - Avg. Monthly Prices 3.40 8 2.80 2.20 1.60 1.00 FEB-07 FEB-11 FEB-15 FEB-19 FEB-23 JAN FER MAR APR MAY JUN JUL AUG SEP OCT NOV DEC FEB-09 FEB-13 FEB-17 FEB-21 FEB-25 Crude Oil Historical Trends - Monthly Avg. Prices 30 35

# FPLE/EMT Daily Management Report

**Fuel Prices - Historical and Futures** 

Report Date: 2/26/2002 Activity Date: 2/25/2002

Powder River Basin Coal - Monthly Avg. Prices

TO COME

UNDER DEVELOPMENT

#### FPLE/EMT Daily Management Report Report Date: 2/20/2002 Fuel Prices - Historical and Futures Activity Date. 2/19/2002 Current Month Natural Gas Prices - Past 20 days Natural Gas Historical Trends - Avg. Monthly Prices 10 ₽ 2002 ± 2001 JAN-31 FEB-04 FEB-08 FEB-12 FEB-16 JAM FER MAR APR MAY JUN JUL AUG SEP OCT NOV DEC FEB-02 FEB-06 FEB-10 FEB-14 FEB-18 Current Month Crude Oil Prices - Past 20 days Crude Oil Historical Trends - Monthly Avg. Prices 35 28 21 ₩ 2002 ★ 2001 14 JAN-31 FEB-04 FEB-08 FEB-12 FEB-16 JAN FEB MAR APR MAY JUN JUL AUG SEP OCT NOV DEC FEB-02 FEB-06 FEB-10 FEB-14 FEB-18 ∂Yeer € Current 1 Mo Ag Cal 933 3.12 Cal 04.5 Natural Gas Price Futures - Next 13 mos. Central Appalachian Coal - Monthly Avg. Prices 45 48 3 30 26 20 15 ∰ Current ≜-1 Mo. Age ₩ 2002 ₩ 2001 MAR-02 MAY-02 JUL-02 SEP-02 NOV-02 JAN-03 MAR-03 JAN FEB MAR APR MAY JUN JUL AUG SEP OCT NOV DEC APR-02 JUN-02 AUG-02 OCT-02 DEC-02 FEB-03 Cal 03 2 21.02 20.17

#### FPLE/EMT Daily Management Report Report Date: 2/18/2002 Fuel Prices - Historical and Futures Activity Date: 2/15/2002 Current Month Natural Gas Prices - Past 20 days Natural Gas Historical Trends - Avg. Monthly Prices 10 ₩ 2002 ₩ 2001 FEB-02 FEB-06 FEB-10 FEB-14 JAN-29 JAN FEB MAR APR MAY JUN JUL AUG SEP OCT NOV DEC JAN-31 FEB-04 FEB-08 FEB-12 FEB-16 Current Month Crude Oil Prices - Past 20 days Crude Oil Historical Trends - Monthly Avg. Prices 35 30 28 25 21 14 JAN-29 FEB-02 FEB-06 FEB-10 FEB-14 JAN FEB MAR APR MAY JUN JUL AUG SEP OCT NOV DEC JAN-31 FEB-04 FEB-08 FEB-12 FEB-16 Current 1 Ma Ago 2.96 3.04 Central Appalachian Coal - Monthly Avg. Prices Natural Gas Price Futures - Next 13 mos. 35 30 25 20 ₩ 2002 ★ 2001 10 MAR-02 MAY-02 JUL-02 SEP-02 NOV-02 JAN-03 MAR-03 APR-02 JUN-02 AUG-02 OCT-02 DEC-02 FEB-03 JAN FEB MAR APR MAY JUN JUL AUG SEP OCT NOV DEC Current 1 Mo. Apo 21.35 20.11 20.41 Crude Oil Price Futures - Next 13 mos. Powder River Basin Coal - Monthly Avg. Prices TO COME 20 **UNDER DEVELOPMENT** 10 MAR-02 MAY-02 JUL-02 SEP-02 NOV-02 JAN-03 MAR-03 APR-02 JUN-02 AUG-02 OCT-02 DEC-02 FEB-03

#### FPL/EMT Daily Management Report Report Date. 2/11/2002 Fuel Prices - Historical and Futures Activity Date. 2/8/2002 Natural Gas Historical Trends - Avg. Monthly Prices **Current Month Natural Gas Prices** 8 **● 2002** ★ 2001 06 07 80 09 10 03 04 05 02 JAN FEB MAR APR MAY JUN JUL AUG SEP OCT NOV DEC Crude Oil Historical Trends - Monthly Avg. Prices **Current Month Crude Oil Prices** 35 35 30 28 25 21 ₩- 2002 ★- 2001 20 14 15 10 01 02 03 04 05 06 07 80 09 10 JAN FEB MAR APR MAY JUN JUL AUG SEP OCT NOV DEC Treef Current 1 Mo Ago CH 03 \* 2.96 3.05 3.05 Central Appalachian Coal - Monthly Avg. Prices Natural Gas Price Futures - Next 13 mos. 40 35 30 25 20 15 ∰ Current ± 1 Ma. Age ₩ 2002 ▲ 2001 0 L MAR-02 MAY-02 JUL-02 SEP-02 NOV-02 JAN-03 MAR-03 APR-02 JUN-02 AUG-02 OCT-02 DEC-02 FEB-03 JAN FEB MAR APR MAY JUN JUL AUG SEP OCT NOV DEC Year Current 1 Mo Ago Cal 03 20.95 21.33 21.28 Crude Oil Price Futures - Next 13 mos. Powder River Basin Coal - Monthly Avg. Prices 30 26 El Current TO COME 20 **UNDER DEVELOPMENT** 15 10 MAR-92 MAY-92 JUL-92 SEP-92 NOV-02 JAN-93 MAR-93 APR-92 JUN-92 AUG-92 OCT-92 DEC-92 FEB-93

### FPLE/EMT Daily Management Report Report Date: 2/1/2002 Fuel Prices - Historical and Futures Activity Date: 1/31/2002 Natural Gas Historical Trends - Avg. Monthly Prices **Current Month Natural Gas Prices** 10 8 ∰ 2002 ≜ 2001 JAN FEB MAR APR MAY JUN JUL AUG SEP OCT NOV DEC 01 03 05 07 09 11 13 15 17 19 21 23 25 27 29 31 02 04 06 08 10 12 14 16 18 20 22 24 26 28 30 **Current Month Crude Oil Prices** Crude Oil Historical Trends - Monthly Avg. Prices 35 30 28 25 21 ₩ 2002 •A· 2001 20 14 JAN FEB MAR APR MAY JUN JUL AUG SEP OCT NOV DEC 01 03 05 07 09 11 13 15 17 19 21 23 25 27 29 31 02 04 06 08 10 12 14 16 18 20 22 24 26 28 30 Cid 03% 2.92 3.13 CH DI 3.01 3.18 **Natural Gas Price Futures** Current 1-1-1-1 MAR-02 MAY-02 JUL-02 SEP-02 NOV-02 JAN-03 APR-02 JUN-02 AUG-02 OCT-02 DEC-02 FEB-03 Year Current 1 Mc Ago Cm 03 20.77 21.54 Cal O4% 20.96 21.44 **Crude Oil Price Futures** 35 30 26 SE Current ≜ 1 Ma. Age 20 15 MAR-02 MAY-02 JUL-02 SEP-02 NOV-02 JAN-03 APR-02 JUN-02 AUG-02 OCT-02 DEC-02 FEB-03