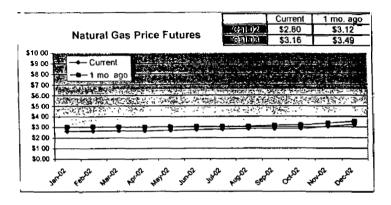

#### FPLE/EMT **Daily Management Report** Fuel Prices - Historical and Futures Report Date, 1/7/2002 御部 Current 1 Mo Ago 3 07 3 21 3 12 Natural Gas Price Futures Natural Gas Historical Trends - Avg Monthly Prices 10.00 9 00 8 00 7.00 6.00 5.00 4.00 3.00 7.00 ■ Gurrent ≜ 1 No Age 02 APR-02 JUN-02 AUG-02 OCT-07 DEC-02 FEB-03 MAR-02 MAY-02 JUL-02 SEP-02 NOV-02 JAN-03 JAN FEB MAR APR MAY JUN JUL AUG SEP OCT NOV DEC 1 Mo Ago 20 96 21.21 **Crude Oil Price Futures** Crude Oil Historical Trends - Monthly Avg. Prices 30.00 25.00 25 20.00 **⊞** Current ▲ 1 Me, Age ● 2002 ▲ 2001 20 15.00 10.00 10 5.00 0.00 FEB-02 APR-42 JUN-02 AUG-02 OCT-02 DEC-02 FEB-03 MAR-02 MAY-02 JUL-02 SEP-02 NOV-02 JAN-03 JAN FEB MAR APR MAY JUN JUL AUG SEP OCT HOV DEC