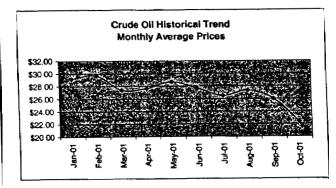

#### FPLE/EMT **Daily Management Report** Report Date 3/22/2002 Fuel Prices - Historical and Futures Activity Date, 3/21/2002 Current Month Natural Gas Prices - Past 20 days Natural Gas Historical Trends - Avg. Monthly Prices 4.00 10 3.40 8 2.80 6 **8** 2002 ▲ 2001 2.20 1.60 1.00 L MAR-02 MAR-06 MAR-10 MAR-14 MAR-18 MAR-04 MAR-08 MAR-12 MAR-16 MAR-20 JAN FEB MAR APR MAY JUN JUL AUG SEP OCT NOV DEC Current Month Crude Oil Prices - Past 20 days Crude Oil Historical Trends - Monthly Avg. Prices 35 28 27 14 18 MAR-02 MAR-06 MAR-10 MAR-14 MAR-18 JAN FEB MAR APR MAY JUN JUL AUG SEP OCT NOV DEC MAR-04 MAR-08 MAR-12 MAR-16 MAR-20 Year Current 1 Mo, Ago Cal 03 3.17 Central Appalachian Coal - Monthly Avg. Prices Natural Gas Price Futures - Next 13 mos. ● 2002 ▲ 2001 10 0 APR-02 JUN-02 AUG-02 OCT-02 DEC-02 FEB-03 APR-03 MAY-02 JUL-02 SEP-02 NOV-02 JAN-03 MAR-03 JAN FEB MAR APR MAY JUN JUL AUG SEP OCT NOV DEC Current h Mo Apo 23 88 Cal 03 20.97 23 16 Crude Oil Price Futures - Next 13 mos. Powder River Basin Coal - Monthly Avg. Prices 30 25 TO COME 20 **UNDER DEVELOPMENT** 15 APR-02 JUN-02 AUG-02 OCT-02 DEC-02 FEB-03 APR-03 MAY-02 JUL-02 SEP-02 NOV-02 JAN-03 MAR-03