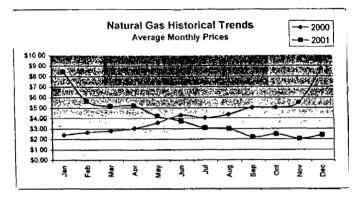

# FPLE/EMT Daily Management Report Fuel Prices - Historical and Futures Report Date. 3/29/2002 Activity Date. 3/28/2002 Natural Gas Historical Trends - Avg. Monthly Prices Current Month Natural Gas Prices - Past 20 days

#### FPLE/EMT **Daily Management Report** Report Date 3/22/2002 Fuel Prices - Historical and Futures Activity Date, 3/21/2002 Current Month Natural Gas Prices - Past 20 days Natural Gas Historical Trends - Avg. Monthly Prices 4.00 10 3.40 8 2.80 6 **8** 2002 ▲ 2001 2.20 1.60 1.00 L MAR-02 MAR-06 MAR-10 MAR-14 MAR-18 MAR-04 MAR-08 MAR-12 MAR-16 MAR-20 JAN FEB MAR APR MAY JUN JUL AUG SEP OCT NOV DEC Current Month Crude Oil Prices - Past 20 days Crude Oil Historical Trends - Monthly Avg. Prices 35 28 27 14 18 MAR-02 MAR-06 MAR-10 MAR-14 MAR-18 JAN FEB MAR APR MAY JUN JUL AUG SEP OCT NOV DEC MAR-04 MAR-08 MAR-12 MAR-16 MAR-20 Year Current 1 Mo, Ago Cal 03 3.17 Central Appalachian Coal - Monthly Avg. Prices Natural Gas Price Futures - Next 13 mos. ● 2002 ▲ 2001 10 0 APR-02 JUN-02 AUG-02 OCT-02 DEC-02 FEB-03 APR-03 MAY-02 JUL-02 SEP-02 NOV-02 JAN-03 MAR-03 JAN FEB MAR APR MAY JUN JUL AUG SEP OCT NOV DEC Current h Mo Apo 23 88 Cal 03 20.97 23 16 Crude Oil Price Futures - Next 13 mos. Powder River Basin Coal - Monthly Avg. Prices 30 25 TO COME 20 **UNDER DEVELOPMENT** 15 APR-02 JUN-02 AUG-02 OCT-02 DEC-02 FEB-03 APR-03 MAY-02 JUL-02 SEP-02 NOV-02 JAN-03 MAR-03

#### FPLE/EMT Daily Management Report Report Date: 3/21/2002 Fuel Prices - Historical and Futures Activity Date. 3/20/2002 Current Month Natural Gas Prices - Past 20 days Natural Gas Historical Trends - Avg. Monthly Prices 4.00 10 3.40 2.80 2.20 1.60 MAR-01 MAR-05 MAR-09 MAR-13 MAR-17 MAR-03 MAR-07 MAR-11 MAR-15 MAR-19 JAN FEB MAR APR MAY JUN JUL AUG SEP OCT NOV DEC Current Month Crude Oil Prices - Past 20 days Crude Oil Historical Trends - Monthly Avg. Prices 30 35 21 14 18 7 MAR-01 MAR-05 MAR-09 MAR-13 MAR-17 0 JAN FEB MAR APR MAY JUN JUL AUG SEP OCT NOV DEC MAR-03 MAR-07 MAR-11 MAR-15 MAR-19 Cal 03 Cal 04 Natural Gas Price Futures - Next 13 mos. Central Appalachian Coal - Monthly Avg. Prices 40 35 ● 2002 ▲ 2001 0 APR-02 JUN-02 AUG-02 OCT-02 DEC-02 FEB-03 APR-03 MAY-02 JUL-02 SEP-03 NOV-02 JAN-03 MAR-03 JAN FEB MAR APR MAY JUN JUL AUG SEP OCT NOV DEC 23 33 20.68 Cal 03 Cal D4 22.61 Crude Oil Price Futures - Next 13 mos. Powder River Basin Coal - Monthly Avg. Prices 30 25 TO COME 20 UNDER DEVELOPMENT 15 10 APR-02 JUN-02 AUG-02 OCT-02 DEC-02 FEB-03 APR-03 MAY-02 JUL-02 SEP-02 NOV-02 JAN-03 MAR-03