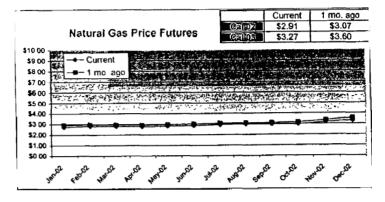

#### FPLE/EMT **Daily Management Report** Fuel Prices - Historical and Futures Report Date, 1/7/2002 御部 Current 1 Mo Ago 3 07 3 21 3 12 Natural Gas Price Futures Natural Gas Historical Trends - Avg Monthly Prices 10.00 9 00 8 00 7.00 6.00 5.00 4.00 3.00 7.00 ■ Gurrent ≜ 1 No Age 02 APR-02 JUN-02 AUG-02 OCT-07 DEC-02 FEB-03 MAR-02 MAY-02 JUL-02 SEP-02 NOV-02 JAN-03 JAN FEB MAR APR MAY JUN JUL AUG SEP OCT NOV DEC 1 Mo Ago 20 96 21.21 **Crude Oil Price Futures** Crude Oil Historical Trends - Monthly Avg. Prices 30.00 25.00 25 20.00 **⊞** Current ▲ 1 Me, Age ● 2002 ▲ 2001 20 15.00 10.00 10 5.00 0.00 FEB-02 APR-42 JUN-02 AUG-02 OCT-02 DEC-02 FEB-03 MAR-02 MAY-02 JUL-02 SEP-02 NOV-02 JAN-03 JAN FEB MAR APR MAY JUN JUL AUG SEP OCT HOV DEC