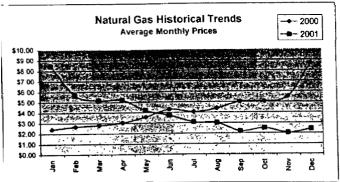

#### FPLE/EMT **Daily Management Report** Fuel Prices - Historical and Futures Report Date, 1/7/2002 御部 Current 1 Mo Ago 3 07 3 21 3 12 Natural Gas Price Futures Natural Gas Historical Trends - Avg Monthly Prices 10.00 9 00 8 00 7.00 6.00 5.00 4.00 3.00 7.00 ■ Gurrent ≜ 1 No Age 02 APR-02 JUN-02 AUG-02 OCT-07 DEC-02 FEB-03 MAR-02 MAY-02 JUL-02 SEP-02 NOV-02 JAN-03 JAN FEB MAR APR MAY JUN JUL AUG SEP OCT NOV DEC 1 Mo Ago 20 96 21.21 **Crude Oil Price Futures** Crude Oil Historical Trends - Monthly Avg. Prices 30.00 25.00 25 20.00 **⊞** Current ▲ 1 Me, Age ● 2002 ▲ 2001 20 15.00 10.00 10 5.00 0.00 FEB-02 APR-42 JUN-02 AUG-02 OCT-02 DEC-02 FEB-03 MAR-02 MAY-02 JUL-02 SEP-02 NOV-02 JAN-03 JAN FEB MAR APR MAY JUN JUL AUG SEP OCT HOV DEC