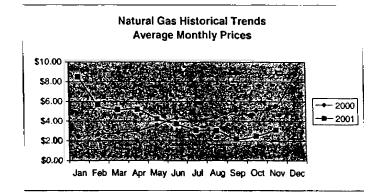

#### FPLE/EMT **Daily Management Report** Report Date 3/22/2002 Fuel Prices - Historical and Futures Activity Date, 3/21/2002 Current Month Natural Gas Prices - Past 20 days Natural Gas Historical Trends - Avg. Monthly Prices 4.00 10 3.40 8 2.80 6 **8** 2002 ▲ 2001 2.20 1.60 1.00 L MAR-02 MAR-06 MAR-10 MAR-14 MAR-18 MAR-04 MAR-08 MAR-12 MAR-16 MAR-20 JAN FEB MAR APR MAY JUN JUL AUG SEP OCT NOV DEC Current Month Crude Oil Prices - Past 20 days Crude Oil Historical Trends - Monthly Avg. Prices 35 28 27 14 18 MAR-02 MAR-06 MAR-10 MAR-14 MAR-18 JAN FEB MAR APR MAY JUN JUL AUG SEP OCT NOV DEC MAR-04 MAR-08 MAR-12 MAR-16 MAR-20 Year Current 1 Mo, Ago Cal 03 3.17 Central Appalachian Coal - Monthly Avg. Prices Natural Gas Price Futures - Next 13 mos. ● 2002 ▲ 2001 10 0 APR-02 JUN-02 AUG-02 OCT-02 DEC-02 FEB-03 APR-03 MAY-02 JUL-02 SEP-02 NOV-02 JAN-03 MAR-03 JAN FEB MAR APR MAY JUN JUL AUG SEP OCT NOV DEC Current h Mo Apo 23 88 Cal 03 20.97 23 16 Crude Oil Price Futures - Next 13 mos. Powder River Basin Coal - Monthly Avg. Prices 30 25 TO COME 20 **UNDER DEVELOPMENT** 15 APR-02 JUN-02 AUG-02 OCT-02 DEC-02 FEB-03 APR-03 MAY-02 JUL-02 SEP-02 NOV-02 JAN-03 MAR-03