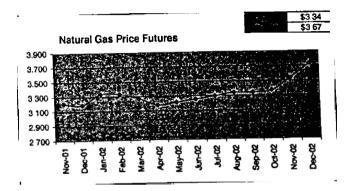

#### FPLE/EMT **Daily Management Report** Report Date 3/22/2002 Fuel Prices - Historical and Futures Activity Date, 3/21/2002 Current Month Natural Gas Prices - Past 20 days Natural Gas Historical Trends - Avg. Monthly Prices 4.00 10 3.40 8 2.80 6 **8** 2002 ▲ 2001 2.20 1.60 1.00 L MAR-02 MAR-06 MAR-10 MAR-14 MAR-18 MAR-04 MAR-08 MAR-12 MAR-16 MAR-20 JAN FEB MAR APR MAY JUN JUL AUG SEP OCT NOV DEC Current Month Crude Oil Prices - Past 20 days Crude Oil Historical Trends - Monthly Avg. Prices 35 28 27 14 18 MAR-02 MAR-06 MAR-10 MAR-14 MAR-18 JAN FEB MAR APR MAY JUN JUL AUG SEP OCT NOV DEC MAR-04 MAR-08 MAR-12 MAR-16 MAR-20 Year Current 1 Mo, Ago Cal 03 3.17 Central Appalachian Coal - Monthly Avg. Prices Natural Gas Price Futures - Next 13 mos. ● 2002 ▲ 2001 10 0 APR-02 JUN-02 AUG-02 OCT-02 DEC-02 FEB-03 APR-03 MAY-02 JUL-02 SEP-02 NOV-02 JAN-03 MAR-03 JAN FEB MAR APR MAY JUN JUL AUG SEP OCT NOV DEC Current h Mo Apo 23 88 Cal 03 20.97 23 16 Crude Oil Price Futures - Next 13 mos. Powder River Basin Coal - Monthly Avg. Prices 30 25 TO COME 20 **UNDER DEVELOPMENT** 15 APR-02 JUN-02 AUG-02 OCT-02 DEC-02 FEB-03 APR-03 MAY-02 JUL-02 SEP-02 NOV-02 JAN-03 MAR-03