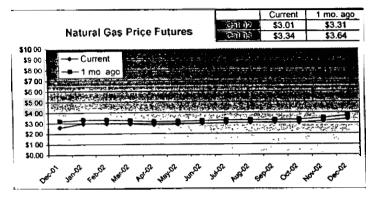

#### FPLE/EMT **Daily Management Report** Fuel Prices - Historical and Futures Report Date, 1/7/2002 御部 Current 1 Mo Ago 3 07 3 21 3 12 Natural Gas Price Futures Natural Gas Historical Trends - Avg Monthly Prices 10.00 9 00 8 00 7.00 6.00 5.00 4.00 3.00 7.00 ■ Gurrent ≜ 1 No Age 02 APR-02 JUN-02 AUG-02 OCT-07 DEC-02 FEB-03 MAR-02 MAY-02 JUL-02 SEP-02 NOV-02 JAN-03 JAN FEB MAR APR MAY JUN JUL AUG SEP OCT NOV DEC 1 Mo Ago 20 96 21.21 **Crude Oil Price Futures** Crude Oil Historical Trends - Monthly Avg. Prices 30.00 25.00 25 20.00 **⊞** Current ▲ 1 Me, Age ● 2002 ▲ 2001 20 15.00 10.00 10 5.00 0.00 FEB-02 APR-42 JUN-02 AUG-02 OCT-02 DEC-02 FEB-03 MAR-02 MAY-02 JUL-02 SEP-02 NOV-02 JAN-03 JAN FEB MAR APR MAY JUN JUL AUG SEP OCT HOV DEC