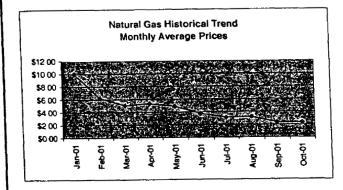

# FPLE/EMT Daily Management Report Fuel Prices - Historical and Futures Report Date. 3/29/2002 Activity Date. 3/28/2002 Natural Gas Historical Trends - Avg. Monthly Prices Current Month Natural Gas Prices - Past 20 days