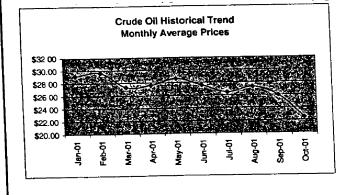

# FPLE/EMT Daily Management Report Fuel Prices - Historical and Futures Report Date. 3/29/2002 Activity Date. 3/28/2002 Natural Gas Historical Trends - Avg. Monthly Prices Current Month Natural Gas Prices - Past 20 days

#### FPLE/EMT **Daily Management Report** Report Date 3/22/2002 Fuel Prices - Historical and Futures Activity Date, 3/21/2002 Current Month Natural Gas Prices - Past 20 days Natural Gas Historical Trends - Avg. Monthly Prices 4.00 10 3.40 8 2.80 6 **8** 2002 ▲ 2001 2.20 1.60 1.00 L MAR-02 MAR-06 MAR-10 MAR-14 MAR-18 MAR-04 MAR-08 MAR-12 MAR-16 MAR-20 JAN FEB MAR APR MAY JUN JUL AUG SEP OCT NOV DEC Current Month Crude Oil Prices - Past 20 days Crude Oil Historical Trends - Monthly Avg. Prices 35 28 27 14 18 MAR-02 MAR-06 MAR-10 MAR-14 MAR-18 JAN FEB MAR APR MAY JUN JUL AUG SEP OCT NOV DEC MAR-04 MAR-08 MAR-12 MAR-16 MAR-20 Year Current 1 Mo, Ago Cal 03 3.17 Central Appalachian Coal - Monthly Avg. Prices Natural Gas Price Futures - Next 13 mos. ● 2002 ▲ 2001 10 0 APR-02 JUN-02 AUG-02 OCT-02 DEC-02 FEB-03 APR-03 MAY-02 JUL-02 SEP-02 NOV-02 JAN-03 MAR-03 JAN FEB MAR APR MAY JUN JUL AUG SEP OCT NOV DEC Current h Mo Apo 23 88 Cal 03 20.97 23 16 Crude Oil Price Futures - Next 13 mos. Powder River Basin Coal - Monthly Avg. Prices 30 25 TO COME 20 **UNDER DEVELOPMENT** 15 APR-02 JUN-02 AUG-02 OCT-02 DEC-02 FEB-03 APR-03 MAY-02 JUL-02 SEP-02 NOV-02 JAN-03 MAR-03

#### FPLE/EMT Daily Management Report Report Date: 3/21/2002 Fuel Prices - Historical and Futures Activity Date. 3/20/2002 Current Month Natural Gas Prices - Past 20 days Natural Gas Historical Trends - Avg. Monthly Prices 4.00 10 3.40 2.80 2.20 1.60 MAR-01 MAR-05 MAR-09 MAR-13 MAR-17 MAR-03 MAR-07 MAR-11 MAR-15 MAR-19 JAN FEB MAR APR MAY JUN JUL AUG SEP OCT NOV DEC Current Month Crude Oil Prices - Past 20 days Crude Oil Historical Trends - Monthly Avg. Prices 30 35 21 14 18 7 MAR-01 MAR-05 MAR-09 MAR-13 MAR-17 0 JAN FEB MAR APR MAY JUN JUL AUG SEP OCT NOV DEC MAR-03 MAR-07 MAR-11 MAR-15 MAR-19 Cal 03 Cal 04 Natural Gas Price Futures - Next 13 mos. Central Appalachian Coal - Monthly Avg. Prices 40 35 ● 2002 ▲ 2001 0 APR-02 JUN-02 AUG-02 OCT-02 DEC-02 FEB-03 APR-03 MAY-02 JUL-02 SEP-03 NOV-02 JAN-03 MAR-03 JAN FEB MAR APR MAY JUN JUL AUG SEP OCT NOV DEC 23 33 20.68 Cal 03 Cal D4 22.61 Crude Oil Price Futures - Next 13 mos. Powder River Basin Coal - Monthly Avg. Prices 30 25 TO COME 20 UNDER DEVELOPMENT 15 10 APR-02 JUN-02 AUG-02 OCT-02 DEC-02 FEB-03 APR-03 MAY-02 JUL-02 SEP-02 NOV-02 JAN-03 MAR-03

### FPLE/EMT **Daily Management Report** Report Date, 3/20/2002 Fuel Prices - Historical and Futures Activity Date: 3/19/2002 Current Month Natural Gas Prices - Past 20 days Natural Gas Historical Trends - Avg. Monthly Prices 4.00 3.40 ● 2002 ▲ 2001 2.20 1.60 FEB-28 MAR-04 MAR-08 MAR-12 MAR-16 MAR-02 MAR-06 MAR-10 MAR-14 MAR-18 JAN FEB MAR APR MAY JUN JUL AUG SEP OCT NOV DEC Current Month Crude Oil Prices - Past 20 days Crude Oil Historical Trends - Monthly Avg. Prices 30 27 24 21 14 18 FEB-28 MAR-04 MAR-08 MAR-12 MAR-16 JAN FEB MAR APR MAY JUN JUL AUG SEP OCT NOV DEC MAR-02 MAR-06 MAR-10 MAR-14 MAR-18 Cal 03 3.67 3.12 Natural Gas Price Futures - Next 13 mos. Central Appalachian Coal - Monthly Avg. Prices → 2002 → 2001 APR-02 JUN-02 AUG-02 OCT-02 DEC-02 FEB-03 APR-03 MAY-02 JUL-02 SEP-02 NOV-02 JAN-03 MAR-03 JAN FEB MAR APR MAY JUN JUL AUG SEP OCT NOV DEC Cal D3 22 81 Crude Oil Price Futures - Next 13 mos. Powder River Basin Coal - Monthly Avg. Prices 35 30 25 TO COME UNDER DEVELOPMENT 10 L APR-02 JUN-02 AUG-02 OCT-02 DEC-02 FEB-03 APR-03 MAY-02 JUL-02 SEP-02 NOV-02 JAN-03 MAR-03

### FPLE/EMT **Daily Management Report** Report Date: 3/19/2002 Fuel Prices - Historical and Futures Activity Date 3/18/2002 Current Month Natural Gas Prices - Past 20 days Natural Gas Historical Trends - Avg. Monthly Prices 4.00 3.40 2.80 2.20 1.60 FEB-27 MAR-03 MAR-07 MAR-11 MAR-15 JAN FEB MAR APR MAY JUN JUL AUG SEP OCT NOV DEC MAR-01 MAR-05 MAR-09 MAR-13 MAR-17 Crude Oil Historical Trends - Monthly Avg. Prices **Current Month Crude Oil Prices - Past 20 days** 35 30 27 28 24 21 21 14 FEB-27 MAR-03 MAR-07 MAR-11 MAR-15 JAN FEB MAR APR MAY JUN JUL AUG SEP OCT NOV DEC MAR-01 MAR-05 MAR-09 MAR-13 MAR-17 Year Current 1 Mo Ago Natural Gas Price Futures - Next 13 mos. Central Appalachian Coal - Monthly Avg. Prices ⊕ Current ▲ 1 Mo Age ● 2002 ▲ 2001 10 APR-02 JUN-02 AUG-02 OCT-02 DEC-02 FEB-03 APR-03 MAY-02 JUL-02 SEP-02 NOV-02 JAN-03 MAR-03 JAN FEB MAR APR MAY JUN JUL AUG SEP OCT NOV DEC Current 1 Mo Apo Cal 03 23 61 21.35 Cal 04 Crude Oil Price Futures - Next 13 mos. Powder River Basin Coal - Monthly Avg. Prices TO COME UNDER DEVELOPMENT 16 APR-02 JUN-02 AUG-02 OCT-02 DEC-02 FEB-03 APR-03