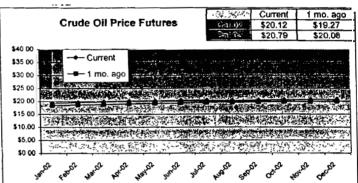

#### FPLE/EMT **Daily Management Report** Report Date 3/22/2002 Fuel Prices - Historical and Futures Activity Date, 3/21/2002 Current Month Natural Gas Prices - Past 20 days Natural Gas Historical Trends - Avg. Monthly Prices 4.00 10 3.40 8 2.80 6 **8** 2002 ▲ 2001 2.20 1.60 1.00 L MAR-02 MAR-06 MAR-10 MAR-14 MAR-18 MAR-04 MAR-08 MAR-12 MAR-16 MAR-20 JAN FEB MAR APR MAY JUN JUL AUG SEP OCT NOV DEC Current Month Crude Oil Prices - Past 20 days Crude Oil Historical Trends - Monthly Avg. Prices 35 28 27 14 18 MAR-02 MAR-06 MAR-10 MAR-14 MAR-18 JAN FEB MAR APR MAY JUN JUL AUG SEP OCT NOV DEC MAR-04 MAR-08 MAR-12 MAR-16 MAR-20 Year Current 1 Mo, Ago Cal 03 3.17 Central Appalachian Coal - Monthly Avg. Prices Natural Gas Price Futures - Next 13 mos. ● 2002 ▲ 2001 10 0 APR-02 JUN-02 AUG-02 OCT-02 DEC-02 FEB-03 APR-03 MAY-02 JUL-02 SEP-02 NOV-02 JAN-03 MAR-03 JAN FEB MAR APR MAY JUN JUL AUG SEP OCT NOV DEC Current h Mo Apo 23 88 Cal 03 20.97 23 16 Crude Oil Price Futures - Next 13 mos. Powder River Basin Coal - Monthly Avg. Prices 30 25 TO COME 20 **UNDER DEVELOPMENT** 15 APR-02 JUN-02 AUG-02 OCT-02 DEC-02 FEB-03 APR-03 MAY-02 JUL-02 SEP-02 NOV-02 JAN-03 MAR-03