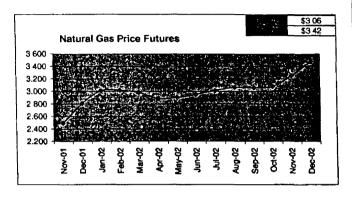

# FPLE/EMT Daily Management Report Fuel Prices - Historical and Futures Report Date. 3/29/2002 Activity Date. 3/28/2002 Natural Gas Historical Trends - Avg. Monthly Prices Current Month Natural Gas Prices - Past 20 days

#### FPLE/EMT **Daily Management Report** Report Date 3/22/2002 Fuel Prices - Historical and Futures Activity Date, 3/21/2002 Current Month Natural Gas Prices - Past 20 days Natural Gas Historical Trends - Avg. Monthly Prices 4.00 10 3.40 8 2.80 6 **8** 2002 ▲ 2001 2.20 1.60 1.00 L MAR-02 MAR-06 MAR-10 MAR-14 MAR-18 MAR-04 MAR-08 MAR-12 MAR-16 MAR-20 JAN FEB MAR APR MAY JUN JUL AUG SEP OCT NOV DEC Current Month Crude Oil Prices - Past 20 days Crude Oil Historical Trends - Monthly Avg. Prices 35 28 27 14 18 MAR-02 MAR-06 MAR-10 MAR-14 MAR-18 JAN FEB MAR APR MAY JUN JUL AUG SEP OCT NOV DEC MAR-04 MAR-08 MAR-12 MAR-16 MAR-20 Year Current 1 Mo, Ago Cal 03 3.17 Central Appalachian Coal - Monthly Avg. Prices Natural Gas Price Futures - Next 13 mos. ● 2002 ▲ 2001 10 0 APR-02 JUN-02 AUG-02 OCT-02 DEC-02 FEB-03 APR-03 MAY-02 JUL-02 SEP-02 NOV-02 JAN-03 MAR-03 JAN FEB MAR APR MAY JUN JUL AUG SEP OCT NOV DEC Current h Mo Apo 23 88 Cal 03 20.97 23 16 Crude Oil Price Futures - Next 13 mos. Powder River Basin Coal - Monthly Avg. Prices 30 25 TO COME 20 **UNDER DEVELOPMENT** 15 APR-02 JUN-02 AUG-02 OCT-02 DEC-02 FEB-03 APR-03 MAY-02 JUL-02 SEP-02 NOV-02 JAN-03 MAR-03

#### FPLE/EMT Daily Management Report Report Date: 3/21/2002 Fuel Prices - Historical and Futures Activity Date. 3/20/2002 Current Month Natural Gas Prices - Past 20 days Natural Gas Historical Trends - Avg. Monthly Prices 4.00 10 3.40 2.80 2.20 1.60 MAR-01 MAR-05 MAR-09 MAR-13 MAR-17 MAR-03 MAR-07 MAR-11 MAR-15 MAR-19 JAN FEB MAR APR MAY JUN JUL AUG SEP OCT NOV DEC Current Month Crude Oil Prices - Past 20 days Crude Oil Historical Trends - Monthly Avg. Prices 30 35 21 14 18 7 MAR-01 MAR-05 MAR-09 MAR-13 MAR-17 0 JAN FEB MAR APR MAY JUN JUL AUG SEP OCT NOV DEC MAR-03 MAR-07 MAR-11 MAR-15 MAR-19 Cal 03 Cal 04 Natural Gas Price Futures - Next 13 mos. Central Appalachian Coal - Monthly Avg. Prices 40 35 ● 2002 ▲ 2001 0 APR-02 JUN-02 AUG-02 OCT-02 DEC-02 FEB-03 APR-03 MAY-02 JUL-02 SEP-03 NOV-02 JAN-03 MAR-03 JAN FEB MAR APR MAY JUN JUL AUG SEP OCT NOV DEC 23 33 20.68 Cal 03 Cal D4 22.61 Crude Oil Price Futures - Next 13 mos. Powder River Basin Coal - Monthly Avg. Prices 30 25 TO COME 20 UNDER DEVELOPMENT 15 10 APR-02 JUN-02 AUG-02 OCT-02 DEC-02 FEB-03 APR-03 MAY-02 JUL-02 SEP-02 NOV-02 JAN-03 MAR-03

### FPLE/EMT **Daily Management Report** Report Date, 3/20/2002 Fuel Prices - Historical and Futures Activity Date: 3/19/2002 Current Month Natural Gas Prices - Past 20 days Natural Gas Historical Trends - Avg. Monthly Prices 4.00 3.40 ● 2002 ▲ 2001 2.20 1.60 FEB-28 MAR-04 MAR-08 MAR-12 MAR-16 MAR-02 MAR-06 MAR-10 MAR-14 MAR-18 JAN FEB MAR APR MAY JUN JUL AUG SEP OCT NOV DEC Current Month Crude Oil Prices - Past 20 days Crude Oil Historical Trends - Monthly Avg. Prices 30 27 24 21 14 18 FEB-28 MAR-04 MAR-08 MAR-12 MAR-16 JAN FEB MAR APR MAY JUN JUL AUG SEP OCT NOV DEC MAR-02 MAR-06 MAR-10 MAR-14 MAR-18 Cal 03 3.67 3.12 Natural Gas Price Futures - Next 13 mos. Central Appalachian Coal - Monthly Avg. Prices → 2002 → 2001 APR-02 JUN-02 AUG-02 OCT-02 DEC-02 FEB-03 APR-03 MAY-02 JUL-02 SEP-02 NOV-02 JAN-03 MAR-03 JAN FEB MAR APR MAY JUN JUL AUG SEP OCT NOV DEC Cal D3 22 81 Crude Oil Price Futures - Next 13 mos. Powder River Basin Coal - Monthly Avg. Prices 35 30 25 TO COME UNDER DEVELOPMENT 10 L APR-02 JUN-02 AUG-02 OCT-02 DEC-02 FEB-03 APR-03 MAY-02 JUL-02 SEP-02 NOV-02 JAN-03 MAR-03