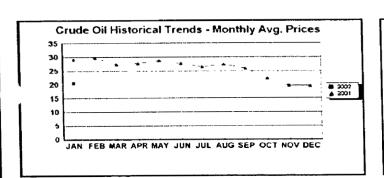

# FPLE/EMT Daily Management Report Fuel Prices - Historical and Futures Report Date. 3/29/2002 Activity Date. 3/28/2002 Natural Gas Historical Trends - Avg. Monthly Prices Current Month Natural Gas Prices - Past 20 days

#### FPLE/EMT **Daily Management Report** Report Date 3/22/2002 Fuel Prices - Historical and Futures Activity Date, 3/21/2002 Current Month Natural Gas Prices - Past 20 days Natural Gas Historical Trends - Avg. Monthly Prices 4.00 10 3.40 8 2.80 6 **8** 2002 ▲ 2001 2.20 1.60 1.00 L MAR-02 MAR-06 MAR-10 MAR-14 MAR-18 MAR-04 MAR-08 MAR-12 MAR-16 MAR-20 JAN FEB MAR APR MAY JUN JUL AUG SEP OCT NOV DEC Current Month Crude Oil Prices - Past 20 days Crude Oil Historical Trends - Monthly Avg. Prices 35 28 27 14 18 MAR-02 MAR-06 MAR-10 MAR-14 MAR-18 JAN FEB MAR APR MAY JUN JUL AUG SEP OCT NOV DEC MAR-04 MAR-08 MAR-12 MAR-16 MAR-20 Year Current 1 Mo, Ago Cal 03 3.17 Central Appalachian Coal - Monthly Avg. Prices Natural Gas Price Futures - Next 13 mos. ● 2002 ▲ 2001 10 0 APR-02 JUN-02 AUG-02 OCT-02 DEC-02 FEB-03 APR-03 MAY-02 JUL-02 SEP-02 NOV-02 JAN-03 MAR-03 JAN FEB MAR APR MAY JUN JUL AUG SEP OCT NOV DEC Current h Mo Apo 23 88 Cal 03 20.97 23 16 Crude Oil Price Futures - Next 13 mos. Powder River Basin Coal - Monthly Avg. Prices 30 25 TO COME 20 **UNDER DEVELOPMENT** 15 APR-02 JUN-02 AUG-02 OCT-02 DEC-02 FEB-03 APR-03 MAY-02 JUL-02 SEP-02 NOV-02 JAN-03 MAR-03