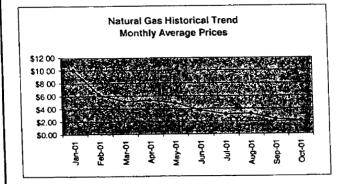

# FPLE/EMT Daily Management Report Fuel Prices - Historical and Futures Report Date. 3/29/2002 Activity Date. 3/28/2002 Natural Gas Historical Trends - Avg. Monthly Prices Current Month Natural Gas Prices - Past 20 days

#### FPLE/EMT **Daily Management Report** Report Date 3/22/2002 Fuel Prices - Historical and Futures Activity Date, 3/21/2002 Current Month Natural Gas Prices - Past 20 days Natural Gas Historical Trends - Avg. Monthly Prices 4.00 10 3.40 8 2.80 6 **8** 2002 ▲ 2001 2.20 1.60 1.00 L MAR-02 MAR-06 MAR-10 MAR-14 MAR-18 MAR-04 MAR-08 MAR-12 MAR-16 MAR-20 JAN FEB MAR APR MAY JUN JUL AUG SEP OCT NOV DEC Current Month Crude Oil Prices - Past 20 days Crude Oil Historical Trends - Monthly Avg. Prices 35 28 27 14 18 MAR-02 MAR-06 MAR-10 MAR-14 MAR-18 JAN FEB MAR APR MAY JUN JUL AUG SEP OCT NOV DEC MAR-04 MAR-08 MAR-12 MAR-16 MAR-20 Year Current 1 Mo, Ago Cal 03 3.17 Central Appalachian Coal - Monthly Avg. Prices Natural Gas Price Futures - Next 13 mos. ● 2002 ▲ 2001 10 0 APR-02 JUN-02 AUG-02 OCT-02 DEC-02 FEB-03 APR-03 MAY-02 JUL-02 SEP-02 NOV-02 JAN-03 MAR-03 JAN FEB MAR APR MAY JUN JUL AUG SEP OCT NOV DEC Current h Mo Apo 23 88 Cal 03 20.97 23 16 Crude Oil Price Futures - Next 13 mos. Powder River Basin Coal - Monthly Avg. Prices 30 25 TO COME 20 **UNDER DEVELOPMENT** 15 APR-02 JUN-02 AUG-02 OCT-02 DEC-02 FEB-03 APR-03 MAY-02 JUL-02 SEP-02 NOV-02 JAN-03 MAR-03

#### FPLE/EMT Daily Management Report Report Date: 3/21/2002 Fuel Prices - Historical and Futures Activity Date. 3/20/2002 Current Month Natural Gas Prices - Past 20 days Natural Gas Historical Trends - Avg. Monthly Prices 4.00 10 3.40 2.80 2.20 1.60 MAR-01 MAR-05 MAR-09 MAR-13 MAR-17 MAR-03 MAR-07 MAR-11 MAR-15 MAR-19 JAN FEB MAR APR MAY JUN JUL AUG SEP OCT NOV DEC Current Month Crude Oil Prices - Past 20 days Crude Oil Historical Trends - Monthly Avg. Prices 30 35 21 14 18 7 MAR-01 MAR-05 MAR-09 MAR-13 MAR-17 0 JAN FEB MAR APR MAY JUN JUL AUG SEP OCT NOV DEC MAR-03 MAR-07 MAR-11 MAR-15 MAR-19 Cal 03 Cal 04 Natural Gas Price Futures - Next 13 mos. Central Appalachian Coal - Monthly Avg. Prices 40 35 ● 2002 ▲ 2001 0 APR-02 JUN-02 AUG-02 OCT-02 DEC-02 FEB-03 APR-03 MAY-02 JUL-02 SEP-03 NOV-02 JAN-03 MAR-03 JAN FEB MAR APR MAY JUN JUL AUG SEP OCT NOV DEC 23 33 20.68 Cal 03 Cal D4 22.61 Crude Oil Price Futures - Next 13 mos. Powder River Basin Coal - Monthly Avg. Prices 30 25 TO COME 20 UNDER DEVELOPMENT 15 10 APR-02 JUN-02 AUG-02 OCT-02 DEC-02 FEB-03 APR-03 MAY-02 JUL-02 SEP-02 NOV-02 JAN-03 MAR-03

### FPLE/EMT **Daily Management Report** Report Date, 3/20/2002 Fuel Prices - Historical and Futures Activity Date: 3/19/2002 Current Month Natural Gas Prices - Past 20 days Natural Gas Historical Trends - Avg. Monthly Prices 4.00 3.40 ● 2002 ▲ 2001 2.20 1.60 FEB-28 MAR-04 MAR-08 MAR-12 MAR-16 MAR-02 MAR-06 MAR-10 MAR-14 MAR-18 JAN FEB MAR APR MAY JUN JUL AUG SEP OCT NOV DEC Current Month Crude Oil Prices - Past 20 days Crude Oil Historical Trends - Monthly Avg. Prices 30 27 24 21 14 18 FEB-28 MAR-04 MAR-08 MAR-12 MAR-16 JAN FEB MAR APR MAY JUN JUL AUG SEP OCT NOV DEC MAR-02 MAR-06 MAR-10 MAR-14 MAR-18 Cal 03 3.67 3.12 Natural Gas Price Futures - Next 13 mos. Central Appalachian Coal - Monthly Avg. Prices → 2002 → 2001 APR-02 JUN-02 AUG-02 OCT-02 DEC-02 FEB-03 APR-03 MAY-02 JUL-02 SEP-02 NOV-02 JAN-03 MAR-03 JAN FEB MAR APR MAY JUN JUL AUG SEP OCT NOV DEC Cal D3 22 81 Crude Oil Price Futures - Next 13 mos. Powder River Basin Coal - Monthly Avg. Prices 35 30 25 TO COME UNDER DEVELOPMENT 10 L APR-02 JUN-02 AUG-02 OCT-02 DEC-02 FEB-03 APR-03 MAY-02 JUL-02 SEP-02 NOV-02 JAN-03 MAR-03