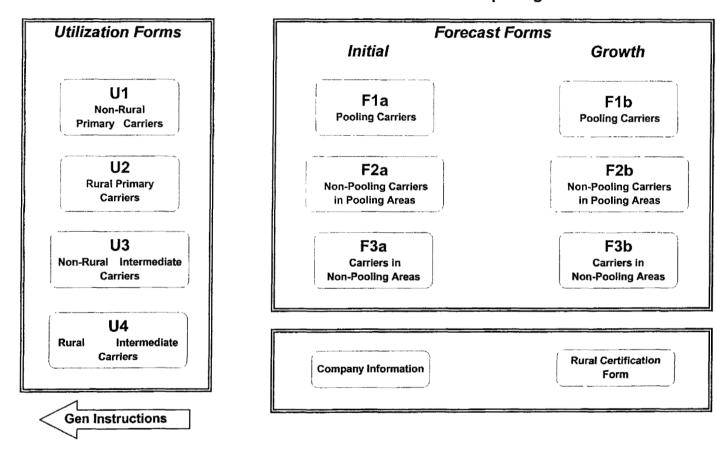

Approved by OMB Hem #14

**GENERAL INSTRUCTIONS** 

| Users that are familiar with these forms may proceed directly to the "Main Men |
|--------------------------------------------------------------------------------|
|--------------------------------------------------------------------------------|

| Main Menu |  |
|-----------|--|
|-----------|--|

This report contains twelve forms for collecting utilization and forecast data from carriers.

All carriers should file at least three forms: (1) one company information form; (2) one utilization data form; and (3) one forecast data form. Many carriers will need to file more than one utilization or forecast form. For example, carriers that receive numbers from both the Numbering Administrator and another carrier must file separate Primary and Intermediate carrier forms.

Which forms should be filed is determined by whether the carrier is:

- 1) a Primary or Intermediate Carrier;
- 2) a Rural or Non-Rural Carrier;
- 3) a Pooling or Non-Pooling Carrier;
- 4) in a Pooling or Non-Pooling Area;
- 5) reporting Initial or Growth Codes.