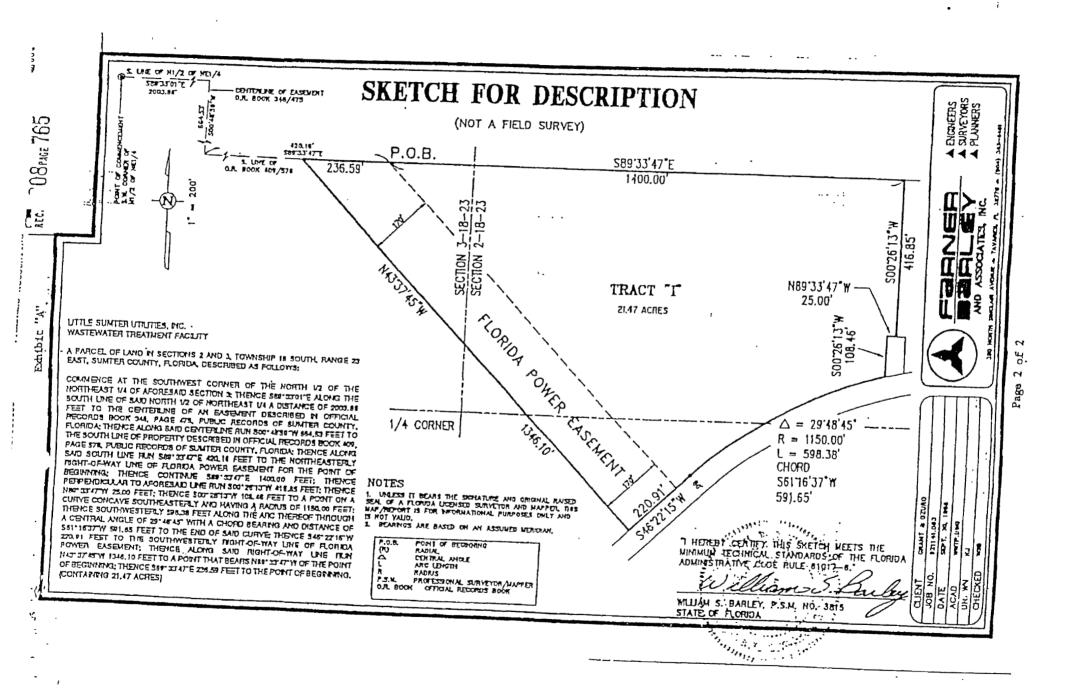

# SKETCH FOR DESCRIPTION

HATTATT & (DEALING BYZZZ)

(NOT A FIELD SURVEY)

POINT OF COMMENCEMENT S.W. CORNER OF SECTION 1-18-23

UTTLE SUMTER UTILITIES, INC. WATER TREATMENT FACULTY

2

11

12

A PARCEL OF LAND IN SECTIONS 1 AND 2, TOWNSHIP 18 SOUTH, RANGE 23 EAST, SUMTER COUNTY, FLORIDA, DESCRIBED AS FOLLOWS:

COMMENCE AT THE SOUTHWEST CORNER OF AFORESAID SECTION 1; THENCE ALONG THE SOUTH LINE OF THE SOUTHWEST 1/4 OF SECTION 1 RUN NOT 55 17 E 442.60 FEET; THENCE N18 13414 E 19.64 FEET TO THE POINT OF BEGINNING; SAID POINT BEING ON A CURVE CONCAVE NORTHEASTERLY AND HAVING A RADIUS OF 2841.00 FEET TO WHICH A RADIAL LINE BEARS 520 127 10 W; THENCE CONTINUE N18 136 144 E 5 FEET; THENCE N57 26 31 W 522.57 FEET; THENCE 522 36 323 W 424.60 FEET TO THE POINT OF CUSP OF A CURVE CONCAVE SOUTHERLY AND HAVING A RADIUS OF 200.00 FEET TO WHICH A RADIAL LINE BEARS N57 27 27 8 W; THENCE NORTHEASTERLY, EASTERLY, AND SOUTHEASTERLY 322.72 FEET ALONG THE ARC THEREOF THROUGH A CENTRAL ANGLE OF 95 18 208. TO THE BEGINNING OF A REVERSE CURVE CONCAVE NORTHEASTERLY AND HAVING A RADIUS OF 2841.00 FEET; THENCE SOUTHEASTERLY 382.19 FEET ALONG THE ARC THEREOF THROUGH A CENTRAL ANGLE OF 107 4228. TO THE POINT OF SEGINNING.

#### NOTES

1, UMLESS IT BELASS THE SIGNATURE AND ORIGINAL RAISED SIGN OF A FLOWING LICONSED SURVEYOR AND MAPPER. THIS MAP/REPORT IS FOR INFORMATIONAL PURPOSES ONLY AND IS HOT VALID.

1. BELMHICE AND BARES ON AN ASSEMED WENDLING

P.C.E. POST OF SCONDING
(A) RACIAL

COTTON HOLE

L ASC LONGTH

A RACIAL

PROFESSIONAL SURVEYOR/MAPPOR

| JOB NO. BZ1141.043  DATE SEPT. 30, 1998  ACAD SELLSTREBEG  DRAWN KJ  CHECKED KSB | CUENT   | CHUNT & DZUMO  |  |
|----------------------------------------------------------------------------------|---------|----------------|--|
| ACAD MELISTICANS  ORAWN XJ                                                       | YOR NOT | P21141.043     |  |
| DRAWN N                                                                          | DATE    | SEPT. 30, 1944 |  |
|                                                                                  | ACAD    | MILATEDRA      |  |
| CHECKED NO.                                                                      | DRAWN   | N.             |  |
|                                                                                  | CHECKED | NCS)           |  |

T HEREBY CERTIFY THIS SNITCH USE STORE MINIMUM TECHNICAL STANDARDS OF THE FLORIDA ADMINISTRATIVE CODE BULLE dIGET - 8.

WILLIAM S. BARLEY, P.S.M., NOT 3818

FORNERS
BORLEY

AND ASSOCIATES, INC.

TARO-CAE (104) - BTEEL J. JANUARY & SERBUL PLANTE HTTPM DEC