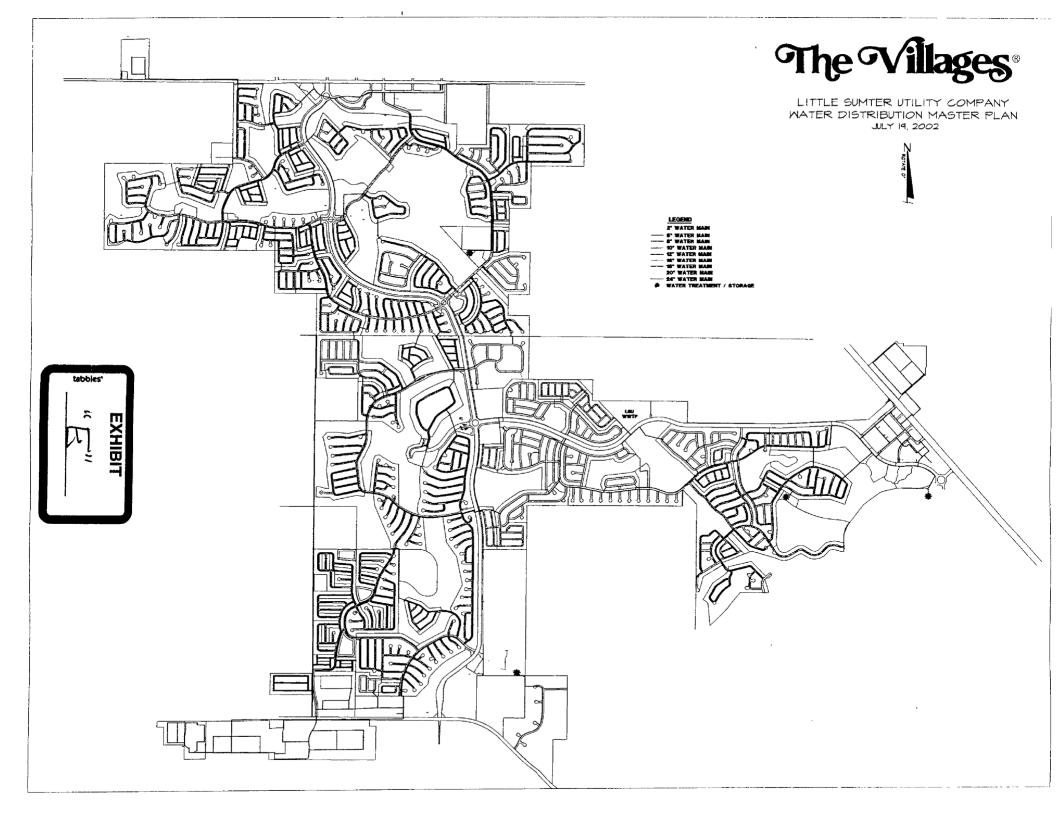

08828 AUG218

FPSC-CCMMISSION CLERK

- 3. To the best of Applicant's knowledge, the provision of water and wastewater service to this property by LSU is consistent with the Marion and Sumter County Comprehensive Plans at the time the application is filed, as approved by the Department of Community Affairs.
- 4. Attached as Composite Exhibit "A" are copies of the instruments confirming LSU's right to use the property upon which its water and wastewater plants are located.
- 5. A description of the territory proposed to be served, using township, range and section references is attached hereto as Exhibit "B".
- 6. LSU will serve this property with its existing water and wastewater treatment plants. The capacities of existing lines and treatment facilities is set forth on Exhibit "C" attached hereto.
- 7. A detailed map showing township, range and section with the proposed territory plotted thereon are attached as Exhibit "D".
- 8. A detailed map showing existing lines and facilities is attached hereto as Exhibit "E".
- 9. Attached as Exhibit "F" is a schedule of the water and wastewater permits issued to LSU.
- 10. LSU has both the financial and technical ability to render reasonably sufficient, adequate and efficient service. Attached as Exhibit "G" are copies of the most recent Financial Statements of LSU.