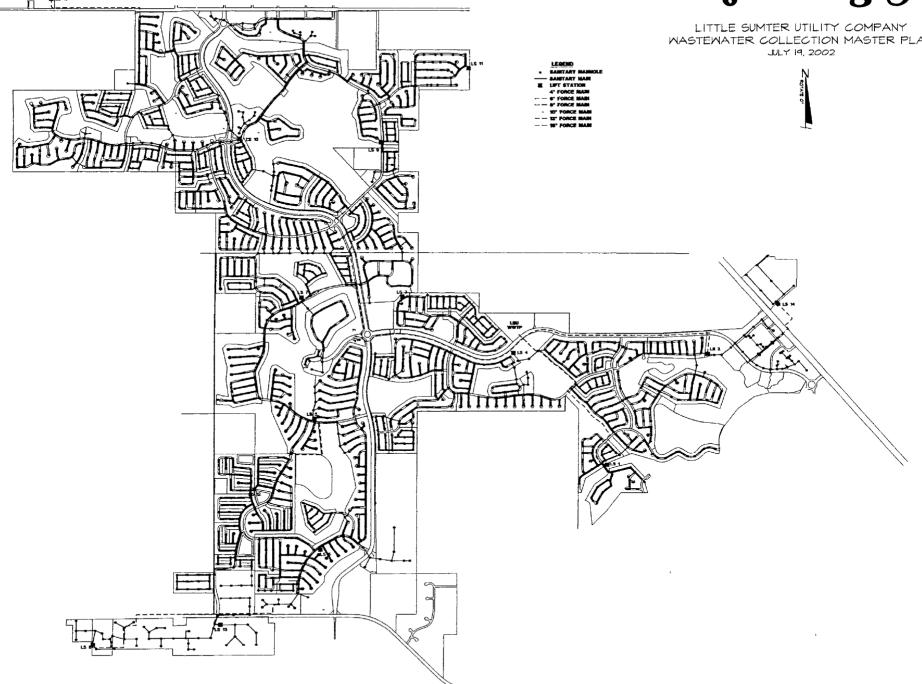

LITTLE SUMTER UTILITY COMPANY FLORIDA PUBLIC SERVICE COMMISSION SERVICE AREA

WASTEWATER COLLECTION MASTER PLAN

| LSU Water Treatment Facilities                 | Permit Number    | Date of Issue |
|------------------------------------------------|------------------|---------------|
| Elevated Storage Tank                          | DS60-293616      | 09/26/96      |
| Water Treatment Facility #1                    | WC60-303298      | 05/15/97      |
| Water Treatment Facility #2                    | 142667-001-WC17  | 08/03/98      |
| Water Treatment Facility #1 Capacity Increased | 0126878-011-WCTO | 04/07/99      |
| Water Treatment Facility #3                    | 126878-036       | 02/22/00      |
| Water Treatment Facility #4 (PA #126878-044)   | 0126878-044      | 09/06/00      |