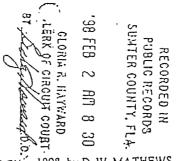

#### Question No. 9

A statement describing the capacity of the existing lines, capacity of the treatment facilities and design capacity of the proposed extension.

The existing water and wastewater service lines located adjacent to the expansion area have sufficient capacity to service the anticipated flows generated by the new service area.

A capacity analysis of the existing water and wastewater treatment facilities are tabulated below:

#### LSU WATER SYSTEM

| CURRENT FLOWS<br>MAX. DAY<br>DEMAND (MGD) | CURRENT PERMITTED CAPACITY (MGD) | % OF<br>CURRENT<br>CAPACITY<br>UTILIZED | NEW SERVICE<br>AREA FLOW<br>MAX. DAY<br>DEMAND (MGD) |
|-------------------------------------------|----------------------------------|-----------------------------------------|------------------------------------------------------|
| 6.442                                     | 12.900                           | 50%                                     | 0.091                                                |

#### LSU WASTEWATER TREATMENT FACILITY

| CURRENT FLOW | CURRENT        | % OF     | NEW SERVICE |
|--------------|----------------|----------|-------------|
| THREE MONTH  | PERMITTED      | CURRENT  | AREA FLOW   |
| AVG. (MGD)   | CAPACITY (MGD) | CAPACITY | (MGD)       |
| 0.852        | 1.80           | 47%      | 0.069       |

Based on the fact that the present Little Sumter Utility Company Service Area Population represents 57% of the anticipated total population and the current potable water system and wastewater treatment systems are only at 50% and 47% of their permitted capacity respectively, it is evident that sufficient water and wastewater system capacity is available to service the new service area expansion.