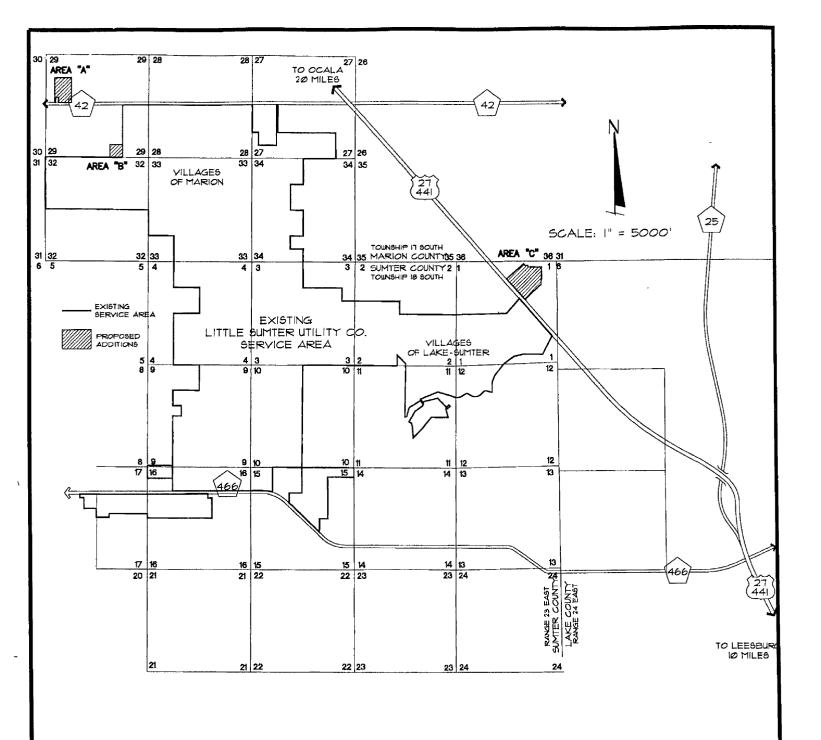

#### AREA "A"

#### LEGAL DESCRIPTION

COMMENCING AT THE SOUTHWEST CORNER OF THE NORTHWEST 1/4 OF SECTION 29, TOWNSHIP 17 SOUTH, RANGE 23 EAST, AND RUN THENCE, S89°35'44"E, 448.00 FEET TO THE POINT OF BEGINNING.
FROM THE POINT OF BEGINNING THUS DESCRIBED, CONTINUE, S89°35'44"E, 40.00 FEET; THENCE N00°02'19"W, 266.55 FEET, TO A REBAR & CAP; THENCE S89°35'44"E, 164.00 FEET TO A REBAR & CAP; THENCE S00°02'19"E, 266.55 FEET; THENCE S89°35'45"E, 673.52 FEET; THENCE N00°22'12"E, ALONG TH EAST BOUNDARY OF THE WEST 1/2 OF THE SAID NORTHWEST 1/2 OF THE SAID NORTHWEST 1/4, 1290.90 FEET. TO AN INTERSECTION WITH THE SOUTH BOUNDARY OF CHARLES & VICKI COUTURE EXTENDED, AND THE EAST BOUNDARY OF THE WEST 1/2; THENCE S88°47'32"W, 878.62 FEET TO A 4X4 CONCRETE MONUMENT; THENCE S00"02'19" E, 1266.19 FEET TO THE POINT OF BEGINNING.

ALL BEING IN MARION COUNTY, FLORIDA AND CONTAINING 24.76 ACRES, MORE OR LESS.

SUBJECT TO THE RIGHTS OF PUBLIC OVER THE SOUTH 34.5 FEET AND THE EAST 25.0 FEET.

### AREA "B"

#### LEGAL DESCRIPTION

BEGIN AT THE SOUTHEAST CORNER OF THE SE1/4 OF THE SW1/4 OF THE SE1/4 OF SECTION 29, TOWNSHIP 17 SOUTH, RANGE 23 EAST, MARION COUNTY, FLORIDA; THENCE RUN WESTERLY TO THE SOUTHWEST CORNER OF SAID SE1/4 OF THE SW1/4 OF THE SE1/4; THENCE RUN NORTHERLY TO THE NORTHWEST CORNER OF SAID SE1/4 OF THE SW1/4 OF THE SE1/4; THENCE RUN EASTERLY TO THE NORTHEAST CORNER OF SAID SE1/4 OF THE SW1/4 OF THE SE1/4; THENCE RUN SOUTHERLY TO THE POINT OF BEGINNING.

#### AREA "C"

#### LEGAL DESCRIPTION

THAT PORTION OF THE NORTHEAST 1/4 OF SECTION 1, TOWNSHIP 18 SOUTH, RANGE 23 EAST, SUMTER COUNTY, FLORIDA, ALL LYING EASTERLY OF THE NORTHEASTERLY RIGHT-OF-WAY LINE OF U.S. HIGHWAY NO. 27 AND 441 (A 200 FOOT RIGHT-OF-WAY), BEING MORE PARTICULARLY DESCRIBED AS FOLLOWS:

COMMENCE AT THE 1/4 SECTION CORNER OF THE NORTH BOUNDARY OF SAID SECTION 1 AND RUN S89°51'03"E. ALONG THE NORTH LINE THEREOF 1034.53 FEET; THENCE S48°12'55"W, 1332.19 FEET TO THE SAID RIGHT-OF-WAY FOR U.S. 441-27 AND THE POINT OF BEGINNING; RUN THENCE N48°12'55"E, A DISTANCE OF 1160.64 FEET; THENCE S41°44'34"E, A DISTANCE OF 101.69 FEET; THENCE S89°49'44"E, A DISTANCE OF 158.84 FEET; THENCE S00°08'32"W, A DISTANCE OF 79.46 FEET; THENCE S89°50'58"E, A DISTANCE OF 714.60 FEET; THENCE S00°05'19"W, A DISTANCE OF 660.95 FEET: THENCE N89°46'03"W, A DISTANCE OF 19.19 FEET; THENCE S00°11'47"W, A DISTANCE OF 255.24 FEET; THENCE N89°45'03"W, A DISTANCE OF 32.48 FEET; THENCE S48°13'08"W, A DISTANCE OF 1006.70 FEET; THENCE S28°13'08"W, A DISTANCE OF 44.02 FET TO A POINT OF CURVATURE. CONCAVE NORTHWESTERLY AND TO THE RIGHT-OF-WAY, SAID CURVE HAVING A RADIUS OF 175.00 FEET; A CENTRAL ANGLE OF 20°00'33", A CHORD BEARING OF S38°13'31"W, A CHORD DISTANCE OF 60.80 FEET; THENCE SOUTHWESTERLY ALONG THE ARC OF SAID CURVE A DISTANCE OF 61.11 FEET TO A NON-TANGENT POINT ON THE AFORESAID RIGHT-OF-WAY LINE U.S. 441-27: THENCE N41°44'34"W, ALONG SAID RIGHT-OF-WAY LINE A DISTANCE OF 1417.40 FEET TO THE POINT OF BEGINNING.

THE ABOVE DESCRIBED PARCEL CONTAINS 45.500 ACRES, MORE OR LESS.

VIA HAND DELIVERY July 22, 2002

Mr. Trey Arnett GRANT AND DZURO 1100 Main Street The Villages, Florida 32159

RE: <u>LITTLE SUMTER UTILITY COMPANY - PSC RESPONSE</u>