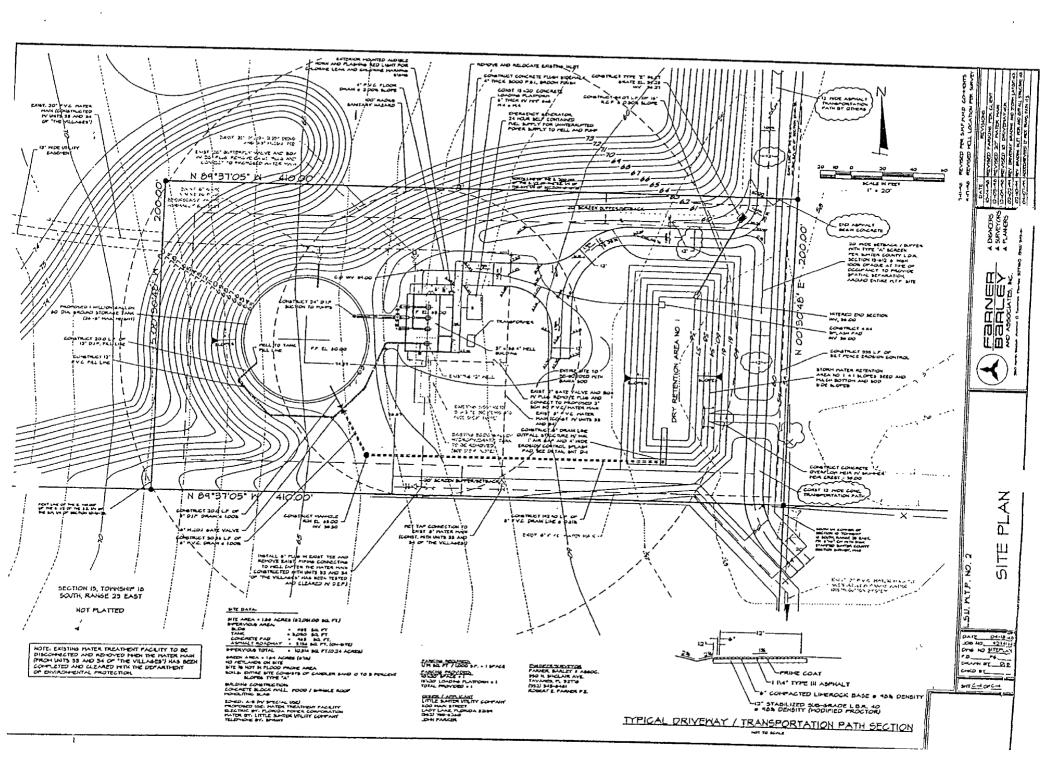

#### DESCRIPTION LITTLE SUMTER UTILITY MARION COUNTY WATER TREATMENT FACILITY

THAT PORTION OF THE WEST 1/2 OF SECTION 34, TOWNSHIP 17 SOUTH, RANGE 23 EAST. MARION COUNTY, FLORIDA, BEING DESCRIBED AS FOLLOWS:

COMMENCE AT THE WEST 1/4 CORNER OF SECTION 34; THENCE S89'33'24"E ALONG THE SOUTH LINE OF THE NORTHWEST 1/4 OF SAID SECTION 34 FOR 581.55 FEET TO THE NORTHEASTERLY RIGHT—OF—WAY LINE OF FLORIDA POWER CORPORATION'S CENTRAL FLORIDA — SILVER SPRINGS TRANSMISSION LINE (170.00 FOOT RIGHT OF WAY); THENCE N43'38'12"W ALONG SAID NORTHEASTERLY RIGHT OF WAY LINE FOR 82.72 FEET TO THE POINT OF BEGINNING OF THE HEREIN DESCRIBED PARCEL; THENCE S89'18'16"E FOR 410.37 FEET TO POINT "A"; THENCE S00'41'44"W FOR 51.53 FEET; THENCE S46'21'09"W FOR 257.53 FEET TO THE AFORESAID NORTHEASTERLY RIGHT OF WAY LINE; THENCE N43'38'12"W ALONG SAID NORTHEASTERLY RIGHT OF WAY LINE; THENCE N43'38'12"W ALONG SAID NORTHEASTERLY RIGHT OF WAY LINE FOR 323.69 FFET TO THE POINT OF BEGINNING: WAY LINE FOR 323.69 FEET TO THE POINT OF BEGINNING: CONTAINING 1.20 ACRES, MORE OR LESS.

TOGETHER WITH A 20.00 FOOT WIDE EASEMENT FOR INGRESS/EGRESS LYING 20.00 FEET SOUTHERLY OF, WHEN MEASURED AT RIGHT ANGLES AND PARALLEL MTH, THE FOLLOWING DESCRIBED LINE: BEGIN AT THE AFORESAID POINT "A"; THENCE S89'18'16"E FOR 489.40 FEET TO THE POINT OF TERMINATION, SAID EASEMENT IS BOUNDED ON THE WEST BY A LINE WHICH BEARS S00'41'44"W AND ON THE EAST BY A LINE WHICH BEARS S00'42'08"W,

#### NOTES

1. REPRODUCTIONS OF THIS SKETCH ARE NOT YALID MITHOUT THE SIGNATURE AND THE ORIGINAL RAISED SEAL OF A FLORIDA LICENSED SURVEYOR AND MAPPER.

2. CERTIFICATION IS LIMITED TO PARTIES HAMED HEREON.

3. THE SURVEYOR HAS NOT ABSTRACTED THE LANDS SHOWN HEREON FOR RICHTS OF WAY, EASEMENTS OR OTHER MATTERS OF RECORD.

4. THE DESCRIPTION WAS CREATED AT THE CUENT'S REGULEST.

5. BEARINGS ARE BASED ON THE SOUTH LINE OF THE MORTHWEST 1/4 OF SECTION 34, TOWNSHIP IT SOUTH, RANGE 23 EAST, MARION COUNTY, FLORIDA, AS BEING SB933724\*E, AN ASSUMED MERIOTAN.

6. THIS DRAWING DOES NOT CONSTITUTE A BOUNDARY SURVEY.

CLIENT; JOB NO: DATE: REVISIONS: THE MILLAGES OF LAKE-SUMTER, INC.
921141.170 ACAD DRAWING NO: LSTRACT.DWG
NOVEMBER 2, 1999
REMSE DESCRIPTION TITLE 11-5-99
REMSE DESCRIPTION 11-10-99

KAYE M JANESON, P.S.M. NO. 39 UCENSED BUSINESS NO. 4709 STATE OF FUORIDA

**A** ENGINEERS **▲** SURVEYORS **PLANNERS** 

350 HORTH SHOLLIR AVENUE + TAVARES, PL 32778 + (332) 343-8481