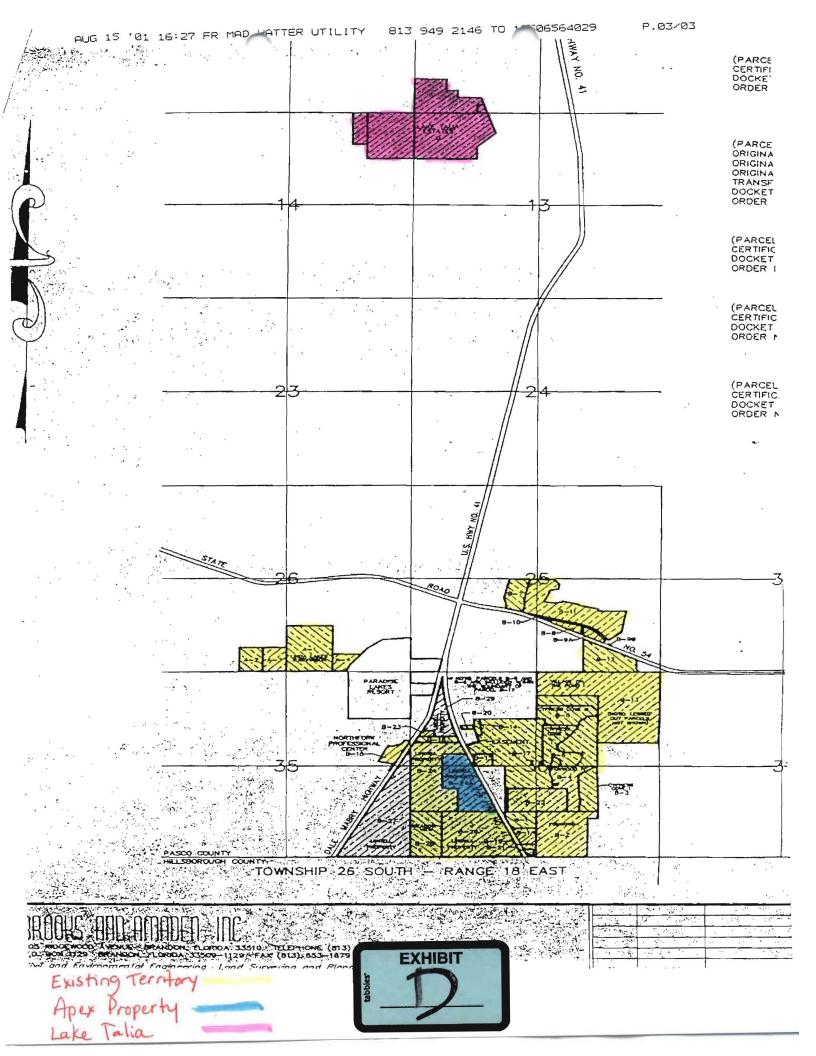

## VI. TERRITORY MAPS

Attached as **Exhibit "D"** is a copy of a map showing the proposed areas to be added and deleted. Since there are no facilities

constructed or designed within the areas exchanged, no system maps for those areas are currently available.

## II. NEED FOR SERVICE

MHU is a Class "B" water and wastewater utility located in Pasco County. Most of the utility's certified water and sewer service territory is located adjacent to State Road 54. One parcel commonly referred to as the "Lake Talia" property (Exhibit A to the Agreement) is the lone exception. This property is located approximately 3 miles north of State Road 54. Pasco County has within its territory a parcel of property (commonly referred to as the "Apex Property") surrounded by other parcels with MHU's existing territory (Exhibit B to the Agreement).

This application is being filed to implement an Agreement for Exchange of Service Territory between MHU and Pasco County ("the Agreement"). A copy of the Agreement is attached as **Exhibit "A"**. The Agreement adds territory to MHU's water and wastewater service area currently within the service territory of Pasco County, and deletes territory from MHU's service area and transfers it to Pasco County.