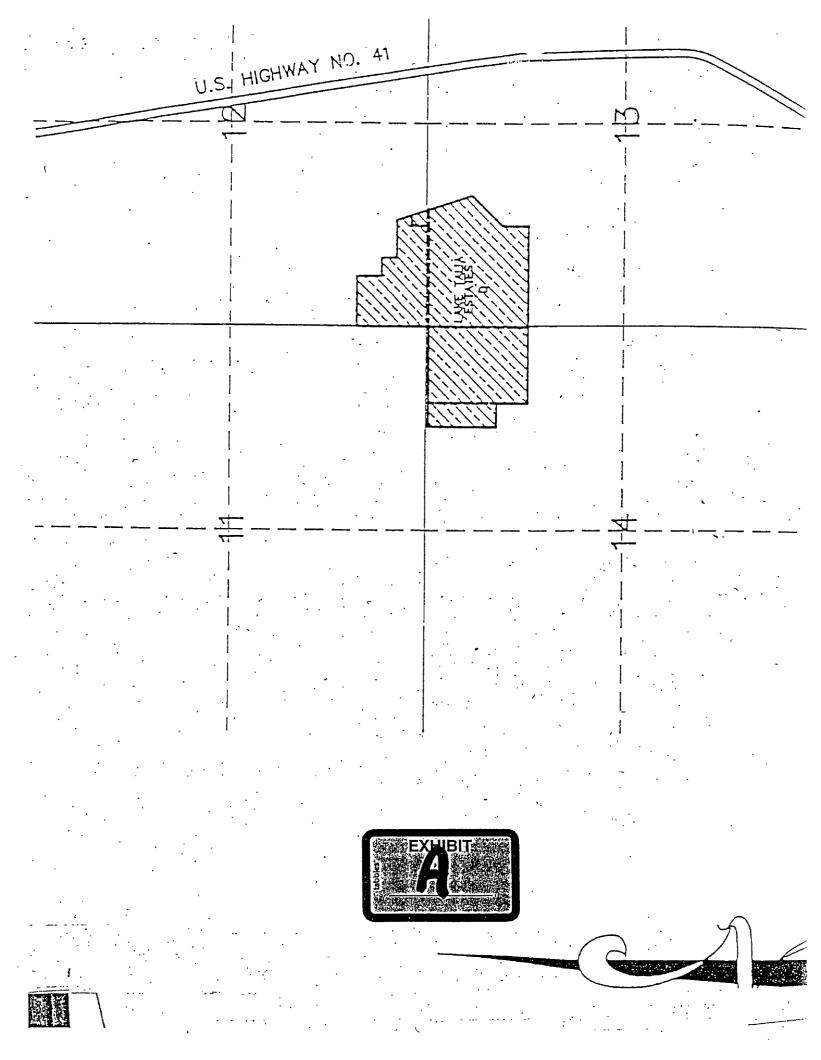

## II. NEED FOR SERVICE

MHU is a Class "B" water and wastewater utility located in Pasco County. Most of the utility's certified water and sewer service territory is located adjacent to State Road 54. One parcel commonly referred to as the "Lake Talia" property (Exhibit A to the Agreement) is the lone exception. This property is located approximately 3 miles north of State Road 54. Pasco County has within its territory a parcel of property (commonly referred to as the "Apex Property") surrounded by other parcels with MHU's existing territory (Exhibit B to the Agreement).

WHEREAS, Mad Hatter has received from the PSC the right to provide utility service to a portion of its PSC certificated property more fully described on Exhibit A (hereinafter the Lake Talia property). However, Mad Hatter is not currently providing utility service to the Lake Talia property; and

#### EXHIBIT 'A'

Lake Dalia (2 School Rd

#### DESCRIPTION:

The Northwest one-quarter of the Northwest one-quarter of Section 13. Township 26 South. Range 18 East, and that part of the Northeast one-quarter of the Northwest one-quarter of said section described as follows: Beginning at the Northeast corner of the Northwest one-quarter of the Northwest one-quarter of Section 13. Township 26 South, Range 18 East, run thence East 210.8 feet more or less to right of way of State Road #45 (formerly State Road #5) and also known as Federal Highway #41, thence Southeasterly along said right of way 600 feet; thence Southwesterly 561.7 feet more or less to a point on the Western boundary of said Northeast one-quarter of Northwest one-quarter of said Section, 978 feet South of POINT OF BEGINNING, thence North 978 feet to POINT OF BEGINNING.

AND

The South one-half of the Northwest one-quarter of the Southwest one-quarter of the Southwest one-quarter: Southwest one-quarter of the Southwest one-quarter: Southeast one-quarter of the Southwest one-quarter of the Southwest one-quarter of the Southwest one-quarter of the Southwest one-quarter. less the North 210 feet of the East 420 feet thereof: and the South 210 feet of the North 420 feet of the Southwest one-quarter of the Southwest one-quarter of the Southwest one-quarter lying West of the paved road. in Section 12. Township 25 South, Pange 18 East, Pasco County, Florida

ANO

The East three-fourths of the Northeast one-quarter of the Northeast one-quarter of Section 14. Township 26 South, Range 18 East

AND

The West one-quarter of the Northeast one-quarter of the Northeast one-quarter of Section 14. Township 26 South, Range 18 East. LESS the South 414 feet thereof, all lying in Pasco County, Florida, less maintained right-of-way for Drexel Road.

AND

That part of the South 237 feet of the Southwest one-quarter of the Southeast one-quarter of the Southwest one-quarter of Section 12... Township 26 South, Range 18 East, lying West of the Old State Road #5 in Pasco County, Florida.

Above described property contains\_106.96\_acre of land, more or less.

RECORD VERIFIED
USD PITTMAN
Clark Circuit Court, Pasco Equaty -

5:8 \$1:4 \$1:4 Jul 2