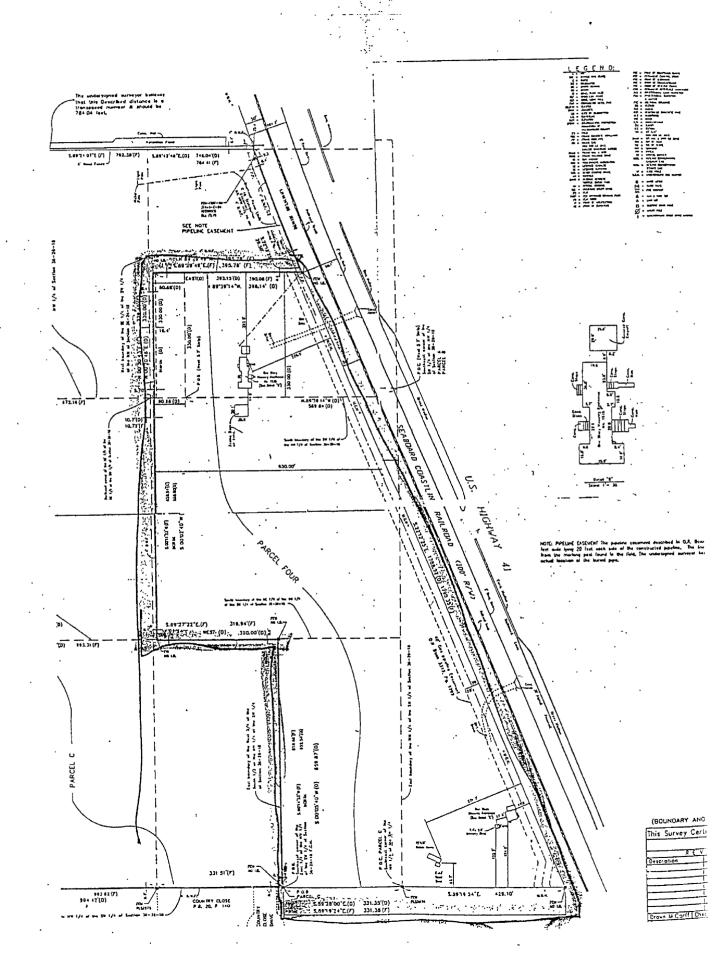

## II. NEED FOR SERVICE

MHU is a Class "B" water and wastewater utility located in Pasco County. Most of the utility's certified water and sewer service territory is located adjacent to State Road 54. One parcel commonly referred to as the "Lake Talia" property (Exhibit A to the Agreement) is the lone exception. This property is located approximately 3 miles north of State Road 54. Pasco County has within its territory a parcel of property (commonly referred to as the "Apex Property") surrounded by other parcels with MHU's existing territory (Exhibit B to the Agreement).

WHEREAS, Mad Hatter has requested that the County provide utility service to the Lake Talia property rather than Mad Hatter and the County has agreed to provide such

service to the Lake Talia property. Mad Hatter also seeks to provide utility service to a portion of Pasco County more fully described on Exhibit B (hereinafter the Apex property) which is not currently within its PSC certificated territory. The County has agreed that it will support any request from Mad Hatter to the PSC to include the Apex property in its PSC certificated territory in return for Mad Hatter relinquishing any right it has to provide service to the Lake Talia property, and

## DESCRIPTION - PARCEL FOUR:

Beginning at the SW corner of the East 1/4 of the NW 1/4 of the SW 1/4 of Section 36. Township 26 South, Range 18 East, Pasco County, Florida; run thence No. 659.54 feet along the West boundary of said East 1/4 of the NW 1/4 of the SW 1/4, thence West 320.0 feet along the So. boundary of the NE 1/4 of the NW 1/4 of the SW 1/4; thence No. 660.0 feet to a point in the North boundary of the NE 1/4 of the NW 1/4 of the SW 1/4, being 10.7 feet East of the NW corner of said NE 1/4 of the NW 1/4 of the SW 1/4; thence East 5.7 feet along the North boundary of the NE 1/4 of the NW 1/4 of the SW 1/4; thence North 330.0 feet along a line parallel to and 16.4 feet East of the West boundary of the SE 1/4 of the SW 1/4 of the NW 1/4; thence East 393.15 feet along a line parallel to and 330.0 feet North of the South boundary of the SE 1/4 of the SW 1/4 of the NW 1/4 to a point in the Westerly boundary of the Seaboard Coastline Railroad (formerly Tampa Northern R.R.) which point is 50.0 feet from the centerline of the track of said Seaboard Coastline R.R.; thence Southeasterly along said Westerly boundary 1788.92 feet to a point in the South boundary of the SW 1/4 of the SW 1/4. And the NW 1/4 of the SW 1/4. Range 18 East, Pasco County, Florida.

TOGETHER WITH the west 5.7 feet of the following described tract:

A tract of land in the Northwest 1/4 of Section 36, Township 26 South, Range 18 East, Pasca County, Florida, more particularly described as fallows: Commencing at the Southeast corner of the Southwest 1/4 of the Northwest 1/4 of said Section 36; thence N.89\*39\*14\*W., 569.84 feet to the Point of Beginning; thence continue N.89\*39\*14\*E., 80.88 feet; thence N.00\*20\*46\*E., 330.00 feet; thence S.89\*39\*14\*E., 80.88 feet; thence S.00\*20\*46\*W., 330.00 feet to the Point of Beginning.