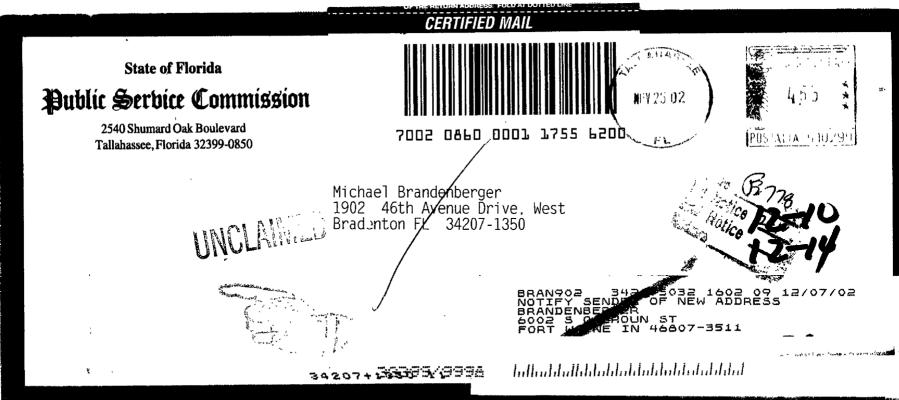

FPSC-COMMISSAL L'OLERK

DOCUMENT NUMPERS DATE

| SENDER: COMPLETE THIS SECTION                                                                                                                                                                                                                                                               |       | COMPLETE THIS SECTION ON DELIVERY   |                 |              |           |                        |
|---------------------------------------------------------------------------------------------------------------------------------------------------------------------------------------------------------------------------------------------------------------------------------------------|-------|-------------------------------------|-----------------|--------------|-----------|------------------------|
| <ul> <li>Complete items 1, 2 and 3. Also complete item 4 if Restricted Delivery is desired.</li> <li>Print your name and address on the reverse so that we can return the card to you.</li> <li>Attach this card to the back of the mailpiece, or on the front if space permits.</li> </ul> |       | A. Received                         | by (Plea        | se Print Cle | earty) B. | . Date of Delivery     |
|                                                                                                                                                                                                                                                                                             |       | C. Signature                        |                 |              |           | ☐ Agent<br>☐ Addressee |
| 1. Article Addressed to: 020813                                                                                                                                                                                                                                                             |       | D. Is delivery<br>If YES, er        | ? ☐ Yes<br>☐ No |              |           |                        |
| Michael Brandenberger<br>1902 46th Avenue Drive, West<br>Bradenton FL 34207-1350                                                                                                                                                                                                            |       | MOTENTE                             |                 |              |           |                        |
|                                                                                                                                                                                                                                                                                             |       | Service Type  Greatified Mail       |                 |              |           |                        |
|                                                                                                                                                                                                                                                                                             |       | 4. Restricted Delivery? (Extra Fee) |                 |              |           | ☐ Yes                  |
| 2 Article Number                                                                                                                                                                                                                                                                            | ~ ~ ~ | 7860 D                              | רסם             | 1755         | P501      | j                      |
|                                                                                                                                                                                                                                                                                             | 1     | Receipt                             |                 |              |           | 102595-01-M-142        |