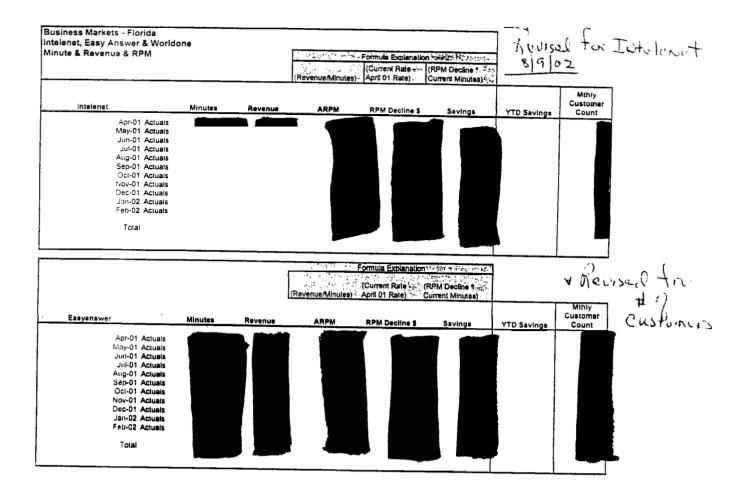

# EasyAnswer and Intelenet Products

The same methodology was used for EasyAnswer and Intelenet as for WorldOne except the base month for these products was April 2001.

**OPINION:** This appears to be a reasonable methodology for determining the refunded amount.