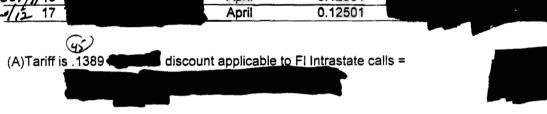

APRIL 01 - MONTH PRIOR TO RATE REDUCTIONS

| Sample       | 1445       | Tiff (A)         | Amount  | Amount    |
|--------------|------------|------------------|---------|-----------|
| Num Customer | Month      | Tariff (A)       | Billed  | Different |
| 8            | April      | 0.12501          |         |           |
| 12           | April      | 0.12501          |         |           |
| 13           | April      | 0.12501          |         |           |
| 14           | April      | 0.12501          |         |           |
| 15           | April      | 0.12501          |         |           |
| 16           | April      | 0.12501          |         |           |
| 17           | April      | 0.12501          |         |           |
| (A)Tariff is | applicable | to FI Intrastate | calls = |           |