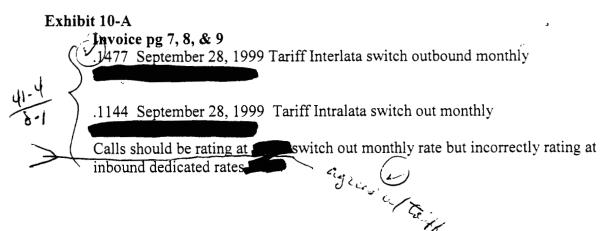

NOVEMBER 2000 - THE MONTH PRIOR TO RATE REDUCTION

| Sample       |        |            | Amount | Amount        |
|--------------|--------|------------|--------|---------------|
| Num Customer | Month  | Tariff (A) | Billed | Above (below) |
| 5            | Nov 00 | 0.10690    |        |               |
| 10           | Nov 00 | 0.10780    |        |               |
| 15           | Nov 00 | 0.10690    |        |               |
| 8            | Nov 00 | 0.14770    |        |               |

| Sample<br>Num | Month   | Tariff (A) | Amount<br>Billed | Amount<br>Above (below) |
|---------------|---------|------------|------------------|-------------------------|
| 7             | Nov 00  | 0.14770    |                  |                         |
| 7             | Dec 00  | 0.11160    |                  |                         |
| 7             | May 01  | 0.00333    |                  |                         |
| 7             | June 01 | 0.00333    |                  |                         |