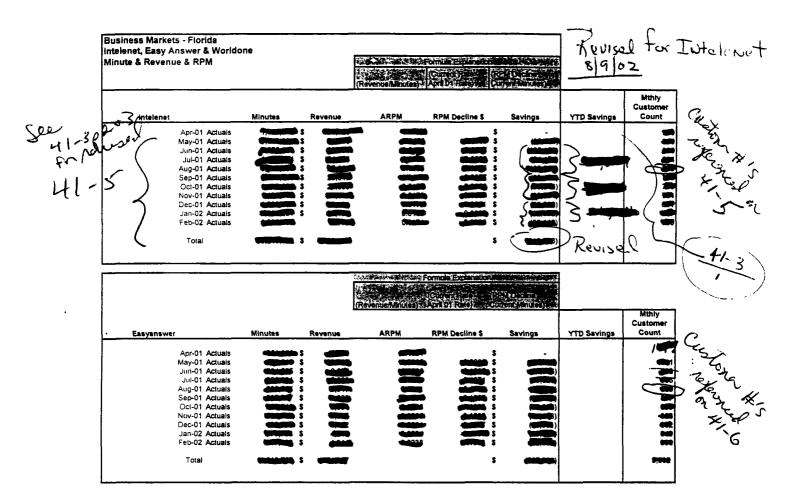

# Number of Customers Included in the Refund

For the Intelenet Product, the company reported that 1,566 customers were included in the refund in the third, fourth, and final quarterly reports. According to the company summary lists provided to back this up, 799 customers were included in the refund for each of those reporting periods. The company explained that an error was made when compiling the numbers of customers for the quarterly reports. The quarterly reports included Intelenet local service customers who should not have been there.

|                         | NO. OF CUSTOMERS REFUNDED INTELENET PER QUARTERLY REPORTS | NO. OF CUSTOMERS REFUNDED INTELENET PER COMPAY DOCUMENTS | SEE NOTE A<br>DIFFERENCE |
|-------------------------|-----------------------------------------------------------|----------------------------------------------------------|--------------------------|
| Second Quarterly Report | 983                                                       | 983 •                                                    | 0                        |
| Third Quarterly Report  | 1,566                                                     | 799 •                                                    | 767                      |
| Fourth Quarterly Report | 1,565                                                     | 799 •                                                    | 766                      |
| Final Quarterly Report  | 1,565                                                     | 799 •                                                    | 766                      |

\* Calculated Averages
NOTE A
The company explained that an error was made when compiling the numbers of customers. The number of customers for Intelenet also included local service customers. These should not be inlcuded as we are looking at intrastate long distance revenue.

To determine both objectives the number of customers upon which the refund was based were counted for April, June, August and December 2001 and for February 2002. Also, the company was requested to supply all of its media ads from April 2001 through March 31, 2002.

The attached schedule is a compilation of the number of customers for the above months.

**OPINION:** The number of customers upon which the refund is based for both Intelenet and EasyAnswer appears to be less in each subsequent month tested. There is no evidence that new customers were added to the refund base. However, although we asked the company for its entire list of customers, we have no way of knowing whether this is the entire list without actually going into the company's computer system. This was not done.

FOR EA

PERIOD:

FOR EASYANSWER AND INTELENET APRIL 01 THROUGH FEBRUARY 02

| MONTH       | NUMBER OF CUSTO<br>EASYANSWER | OMERS<br>INTELENET |
|-------------|-------------------------------|--------------------|
| April 01    | 1091                          | 978                |
| May 01      | 1041                          | 935                |
| June 01     | 983                           | 885                |
| August 01   | 906                           | 799                |
| December 01 | 852                           | 746                |
| February 02 | 830                           | 659                |

The number of customers upon which the refund is based for both Intelenet and EasyAnswer appears to be less in each subsequent month tested.

MCI WORLDCOM

TITLE: AUDIT: INDEX OF CONFIDENTIAL WORKPAPERS COMPLIANCE WITH FLOW THROUGH