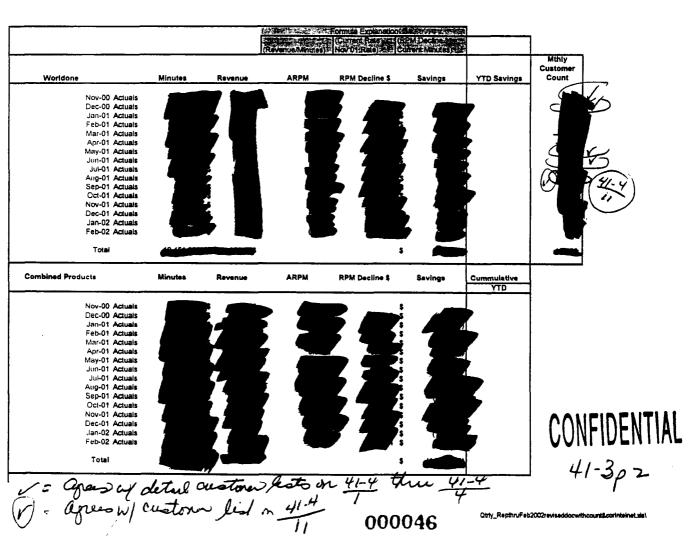

# WorldOne Product

The company scheduled the total actual minutes and revenues for this product for the month of November, 2000 and divided the minutes by the revenues to obtain an average rate per minute (ARPM) for the month of November. This average rate per minute was used as a basis to compare the actual average rate per minute for each subsequent month. For example, the actual average rate per minute (ARPM) calculated by the company for November 2000 was and the actual ARPM calculated by the company for December 2000 was and the actual minutes of use (MOU) for December 2000 was multiplied by the difference. December MOUs reported by the company were the comp

# EasyAnswer and Intelenet Products

The same methodology was used for EasyAnswer and Intelenet as for WorldOne except the base month for these products was April 2001.

**OPINION:** This appears to be a reasonable methodology for determining the refunded amount.

# WorldOne Product

The company scheduled the total actual minutes and revenues for this product for the month of November, 2000 and divided the minutes by the revenues to obtain an average rate per minute (ARPM) for the month of November. This average rate per minute was used as a basis to compare the actual average rate per minute for each subsequent month. For example, the actual average rate per minute (ARPM) calculated by the company for November 2000 was the actual ARPM calculated by the company for December 2000 was the difference of the actual minutes of use (MOU) for December 2000 was multiplied by the difference. December MOUs reported by the company were the month of December 2000. Each month is then combined with the other two products until the total amount determined for refund by the Commission was met.