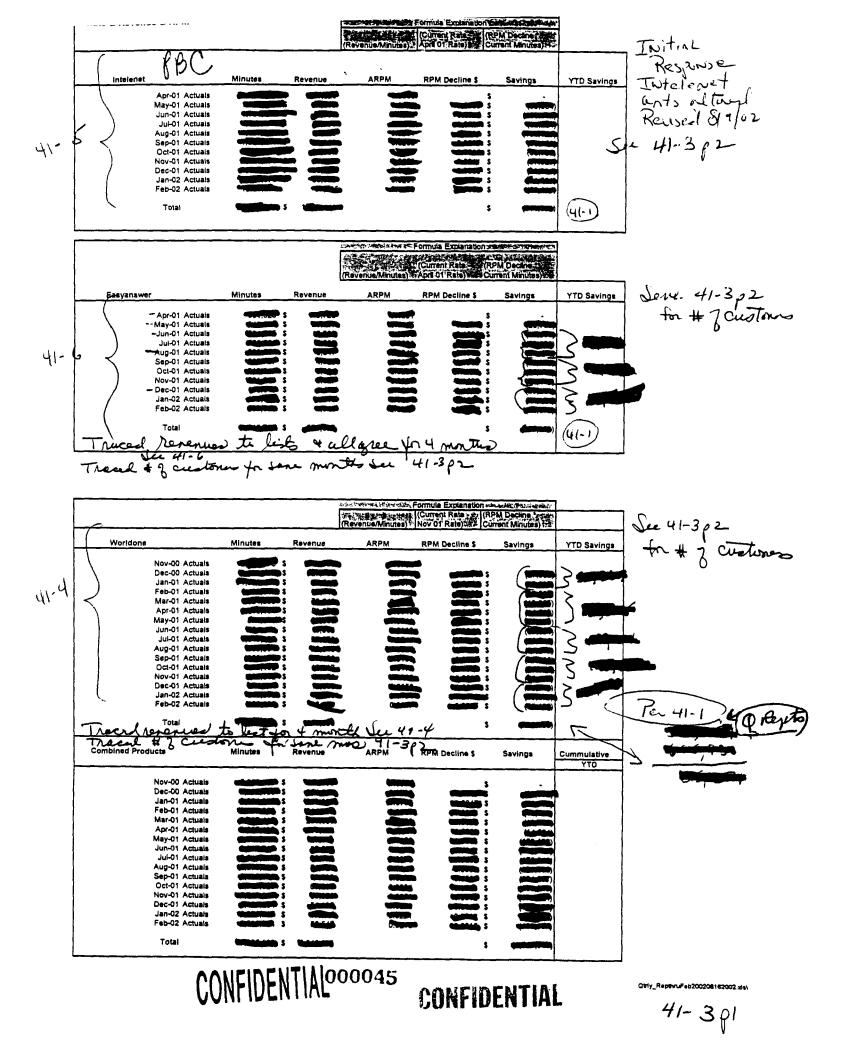

# WorldOne Product

The company scheduled the total actual minutes and revenues for this product for the month of November, 2000 and divided the minutes by the revenues to obtain an average rate per minute (ARPM) for the month of November. This average rate per minute was used as a basis to compare the actual average rate per minute for each subsequent month. For example, the actual average rate per minute (ARPM) calculated by the company for November 2000 was and the actual ARPM calculated by the company for December 2000 was and the actual minutes of use (MOU) for December 2000 was multiplied by the difference. December MOUs reported by the company were the comp

# EasyAnswer and Intelenet Products

The same methodology was used for EasyAnswer and Intelenet as for WorldOne except the base month for these products was April 2001.

**OPINION:** This appears to be a reasonable methodology for determining the refunded amount.

# WorldOne Product

The company scheduled the total actual minutes and revenues for this product for the month of November, 2000 and divided the minutes by the revenues to obtain an average rate per minute (ARPM) for the month of November. This average rate per minute was used as a basis to compare the actual average rate per minute for each subsequent month. For example, the actual average rate per minute (ARPM) calculated by the company for November 2000 was the actual ARPM calculated by the company for December 2000 was the difference of the actual minutes of use (MOU) for December 2000 was multiplied by the difference. December MOUs reported by the company were the month of December 2000. Each month is then combined with the other two products until the total amount determined for refund by the Commission was met.