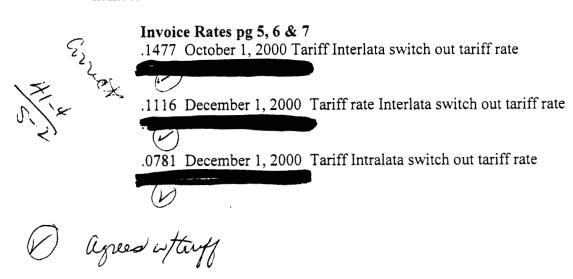

NOVEMBER 2000 - THE MONTH PRIOR TO RATE REDUCTION

| Sample       |        |            | Amount | Amount        |
|--------------|--------|------------|--------|---------------|
| Num Customer | Month  | Tariff (A) | Billed | Above (below) |
| 5            | Nov 00 | 0.10690    |        |               |
| 10           | Nov 00 | 0.10780    |        |               |
| 15           | Nov 00 | 0.10690    |        |               |
| 8            | Nov 00 | 0.14770    |        |               |

| Sample<br>Num | Month   | Tariff (A) | Amount<br>Billed | Amount<br>Above (below) |
|---------------|---------|------------|------------------|-------------------------|
| 7             | Nov 00  | 0.14770    |                  |                         |
| 7             | Dec 00  | 0.11160    |                  |                         |
| 7             | May 01  | 0.00333    |                  |                         |
| 7             | June 01 | 0.00333    |                  |                         |