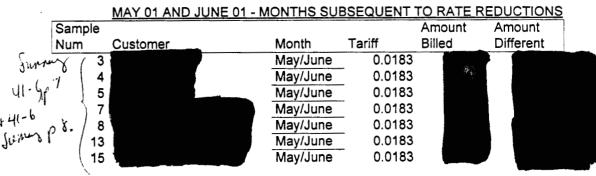

MAY 01 AND JUNE 01 - MONTHS SUBSEQUENT TO RATE REDUCTIONS

| Sample |          |          |            | Amount | Amount    |
|--------|----------|----------|------------|--------|-----------|
| Num    | Customer | Month    | Tariff (B) | Billed | Different |
| 8      |          | May/June | 0.02124    |        |           |
| 12     |          | May/June | 0.02124    |        |           |
| 13     |          | May/June | 0.02124    |        |           |
| 14     |          | May/June | 0.02124    |        |           |
| 15     |          | May/June | 0.02124    |        |           |
| 16     |          | May/June | 0.02124    |        |           |
| 17     |          | May/June | 0.02124    |        |           |

(B) Tariff is increased application to FI intrastatecalls less special pricing discount of another Company is billing

**PAGE 14** 

CONFIDENTIAL

COMPANY: TITLE:

WORLDCOM RESULTS OF SAMPLE TESTING

PERIOD: DATE