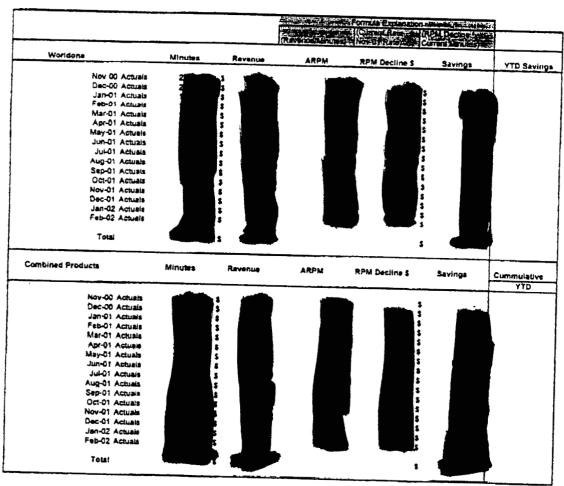

# WorldOne Product

The company scheduled the total actual minutes and revenues for this product for the month of November, 2000 and divided the minutes by the revenues to obtain an average rate per minute (ARPM) for the month of November. This average rate per minute was used as a basis to compare the actual average rate per minute for each subsequent month. For example, the actual average rate per minute (ARPM) calculated by the company for November 2000 was and the actual ARPM calculated by the company for December 2000 was and the actual minutes of use (MOU) for December 2000 was multiplied by the difference. December MOUs reported by the company were the comp

# EasyAnswer and Intelenet Products

The same methodology was used for EasyAnswer and Intelenet as for WorldOne except the base month for these products was April 2001.

**OPINION:** This appears to be a reasonable methodology for determining the refunded amount.