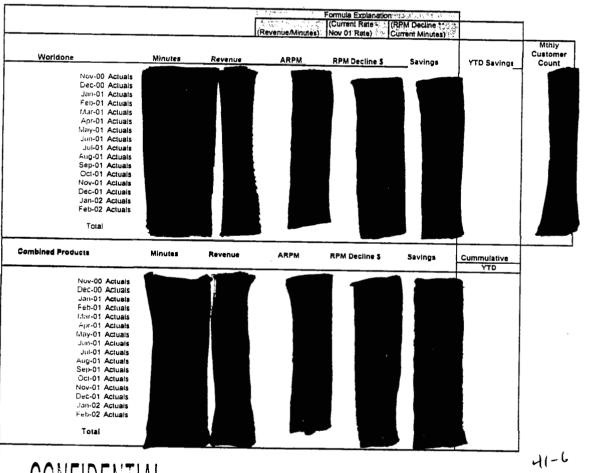

# WorldOne Product

The company scheduled the total actual minutes and revenues for this product for the month of November, 2000 and divided the minutes by the revenues to obtain an average rate per minute (ARPM) for the month of November. This average rate per minute was used as a basis to compare the actual average rate per minute for each subsequent month. For example, the actual average rate per minute (ARPM) calculated by the company for November 2000 was and the actual ARPM calculated by the company for December 2000 was and the actual minutes of use (MOU) for December 2000 was multiplied by the difference. December MOUs reported by the company were the comp

# EasyAnswer and Intelenet Products

The same methodology was used for EasyAnswer and Intelenet as for WorldOne except the base month for these products was April 2001.

**OPINION:** This appears to be a reasonable methodology for determining the refunded amount.