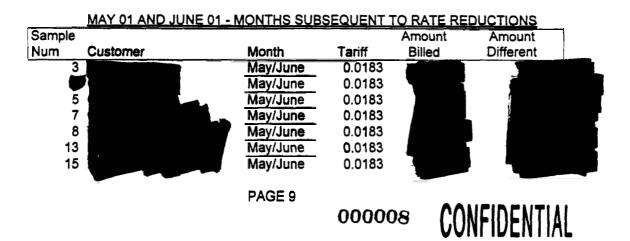

MAY 01 AND JUNE 01 - MONTHS SUBSEQUENT TO RATE REDUCTIONS

| Sample |          |          |            | Amount | Amount    |
|--------|----------|----------|------------|--------|-----------|
| Num    | Customer | Month    | Tariff (B) | Billed | Different |
| 8      |          | May/June | 0.02124    |        |           |
| 12     |          | May/June | 0.02124    |        |           |
| 13     |          | May/June | 0.02124    |        |           |
| 14     |          | May/June | 0.02124    |        |           |
| 15     |          | May/June | 0.02124    |        |           |
| 16     |          | May/June | 0.02124    |        |           |
| 17     |          | May/June | 0.02124    |        |           |

(B) Tariff is increased application to FI intrastatecalls less special pricing discount of another Company is billing

**PAGE 14** 

CONFIDENTIAL

COMPANY: TITLE:

WORLDCOM RESULTS OF SAMPLE TESTING

PERIOD: DATE