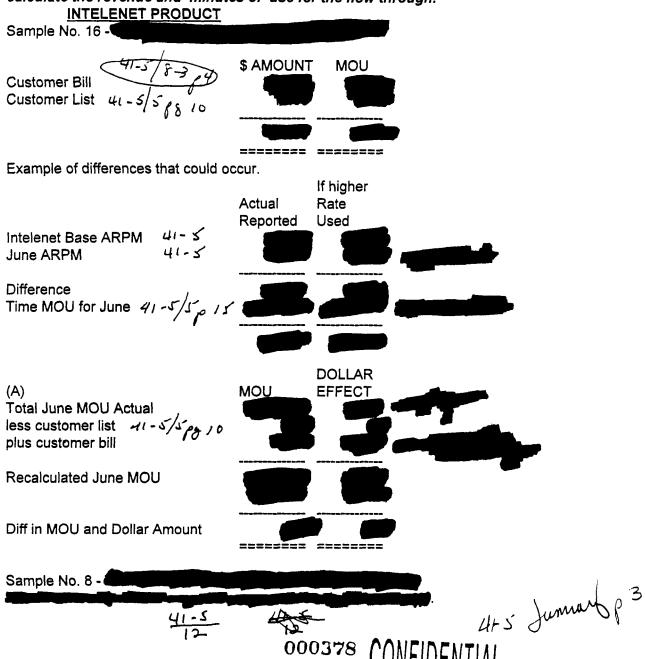

# Intelenet Product

Seventeen customers were selected for all three months. The results of the test show: Attribute No. 1

- (A) For one customer the dollar amount and the MOU on the customer bill were higher than the amounts used to calculate the flow through. This resulted in a lower per minute rate used in the flow through calculation.
- (B) It was not possible to agree the dollar amount and the MOU's for one customer for all three month to the customer lists. The company said it was not possible because of its method of billing. It would be necessary to write a special program to do this. Because of time limits, we did not ask for this.

# Attribute No. 2

- (A) There were seven customers who were billed less than the tariff in effect for all three months. The company explained that these customers were given a special pricing contract. We asked for contracts for three of the customers. The company stated that the contracts "...applicable during the historical time in question are no longer available."
- (B) There were two customer's billed less than the tariff in the months of May and June 2001 for credit card calls. The tariff was .26 per minute plus a .40 cent surcharge per call. The customer was billed cents per minute plus surcharge per call. In answer to our request, the company said it was billing below the tariff, but did not explain why.
  - (C) On one customers bill during the month of April (prior to the tariff reduction) a

-11-000010 (CHEIDENTINI recalculation of the MOU times the special pricing did not agree with the amount billed to the customer. In each case the amount billed the customer was less than the tariff.

A schedule detailing each item above follows this exception.

# Attribute 1

Part of the formula used by the company to calculate the flow through is the rate per minute for each customer included on the customer lists. Not being able to verify the customer lists could skew the results reported to the Commission. The methodology used by the company is explained in Audit Disclosure 1.

# Attribute 2

Ten customers were billed less than the tariff in various months. Although the tariff allows special pricing contracts, we could not verify the rates billed to the customer because the company could not provide them. Without the contracts we cannot determine whether these were in fact a contract rate or an over/under billing. A per minute rate less than the tariff has the effect of requiring more minutes of calls to achieve MCI's flow through goal.