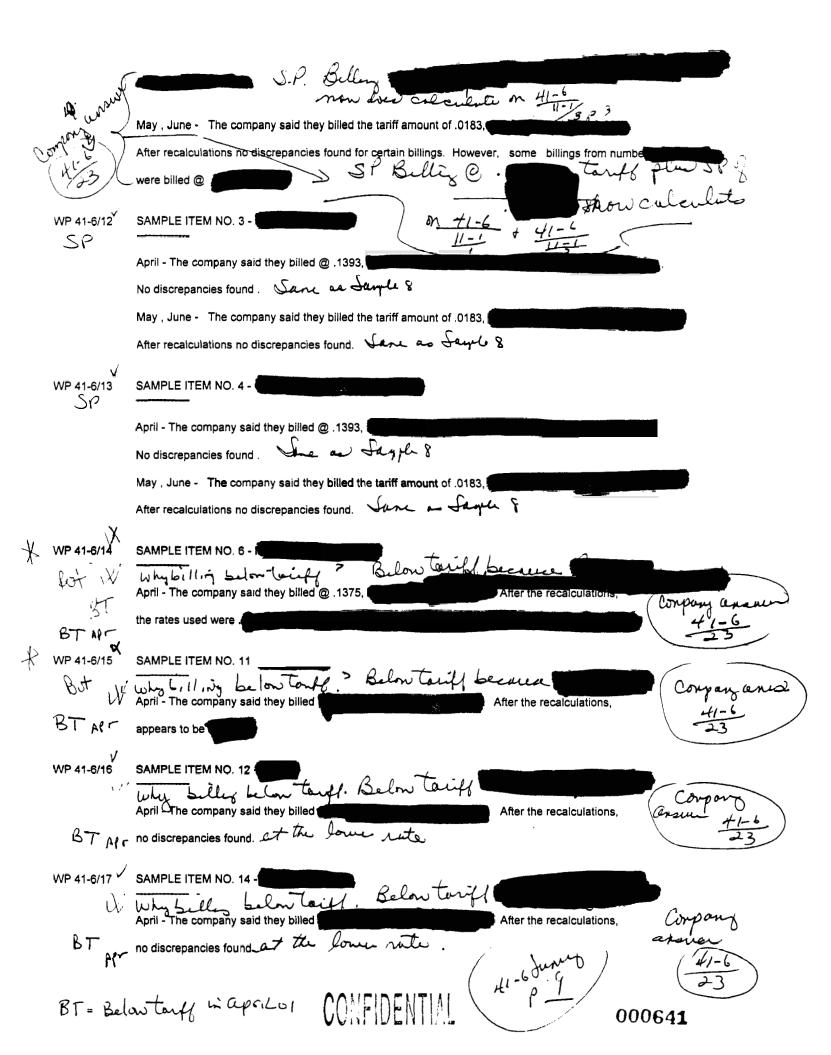

# EasyAnswer Product

Sixteen customers were selected for all three months. The results of the test show: *Attribute No. 2* 

- (A) There were seven customers who were billed different amounts than the tariffs in effect for all three months. The day rates were higher than the tariff and the night rates were lower. The company explained that these customers were given a special pricing contract. We requested the contracts for two of the customers. The company stated that the contracts could not be located.
- (B) There were eight customers billed less than the tariff in the month of April 2001. The company explained that this was an error. The month of April is the month prior to the tariff reduction for the flow through ordered by the Commission.

# Attribute No. 2

In the month prior to the rate reduction (April 2001), seven customers were billed over the tariff for day rates and under the tariff for night rates. Although the tariff allows special pricing, the company could not provide the contracts to verify that there was a contract in effect. If there were no contracts the company would be in violation of its tariff. Discrepancies in the month of April, however, would have no effect on the refund data submitted to the Commission.

In May and June 2001, these same seven customers were given special pricing of which results in a per minute charge above the tariff. Again, we could not verify the rates to the

-7-

900006

CONFIDENTIAL

contract.

Also, in the month of April, eight other customers were billed a rate less than the tariff in error.

Part of the formula used by the company to calculate the flow through is the rate per minute for each customer. Billing less than the tariff would result in a lower per minute rate which increases the MOU's needed to achieve the flow through goal. Billing over the tariff would have the opposite effect. The methodology used by the company is explained in Audit Disclosure 1.