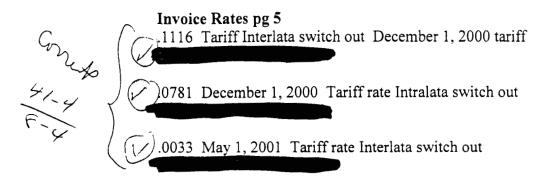

| Sample<br>Num | Month   | Tariff (A) | Amount<br>Billed | Amount<br>Above (below) |
|---------------|---------|------------|------------------|-------------------------|
| 7             | Nov 00  | 0.14770    |                  |                         |
| 7             | Dec 00  | 0.11160    |                  |                         |
| 7             | May 01  | 0.00333    |                  |                         |
| 7             | June 01 | 0.00333    |                  |                         |