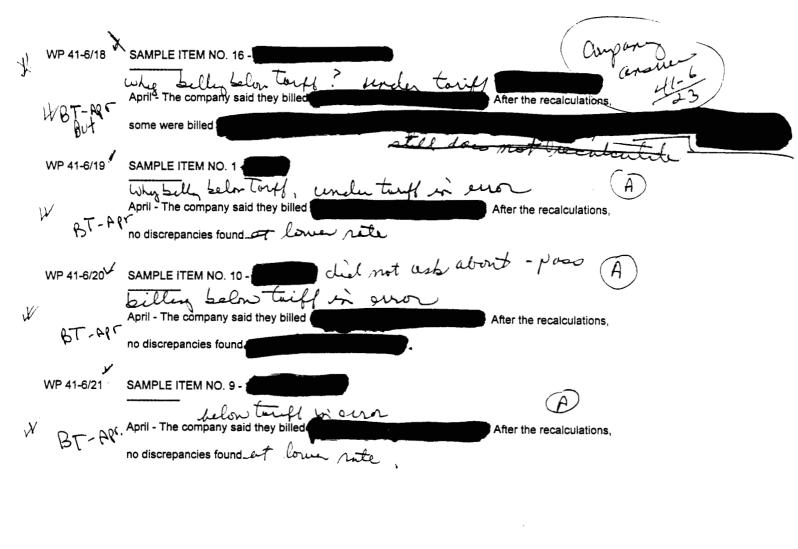

# EasyAnswer Product

Sixteen customers were selected for all three months. The results of the test show: *Attribute No. 2* 

- (A) There were seven customers who were billed different amounts than the tariffs in effect for all three months. The day rates were higher than the tariff and the night rates were lower. The company explained that these customers were given a special pricing contract. We requested the contracts for two of the customers. The company stated that the contracts could not be located.
- (B) There were eight customers billed less than the tariff in the month of April 2001. The company explained that this was an error. The month of April is the month prior to the tariff reduction for the flow through ordered by the Commission.

# CUSTOMERS BILLED LESS THAN TARIFF IN ERROR EASYANSWER

There were eight customers billed under tariff in the month of April 01. The company stated that this was an error. The month of April is the month prior to the tariff reduction for the flow through ordered by the Commission

Customers Billed Under Tariff in Error

| Sample |          |          |        | Amount | Amount |
|--------|----------|----------|--------|--------|--------|
| Num    | Customer | Month    | Tariff | Billed | Under  |
| 1      |          | April 01 | 0.1465 |        |        |
| 2      |          | April 01 | 0.1465 |        |        |
| 6      |          | April 01 | 0.1465 |        |        |
| 9 (    |          | April 01 | 0.1465 |        |        |
| 11     |          | April 01 | 0.1465 |        |        |
| 12     |          | April 01 | 0.1465 |        |        |
| 14     |          | April 01 | 0.1465 |        | -      |
| 16     |          | April 01 | 0.1465 |        |        |