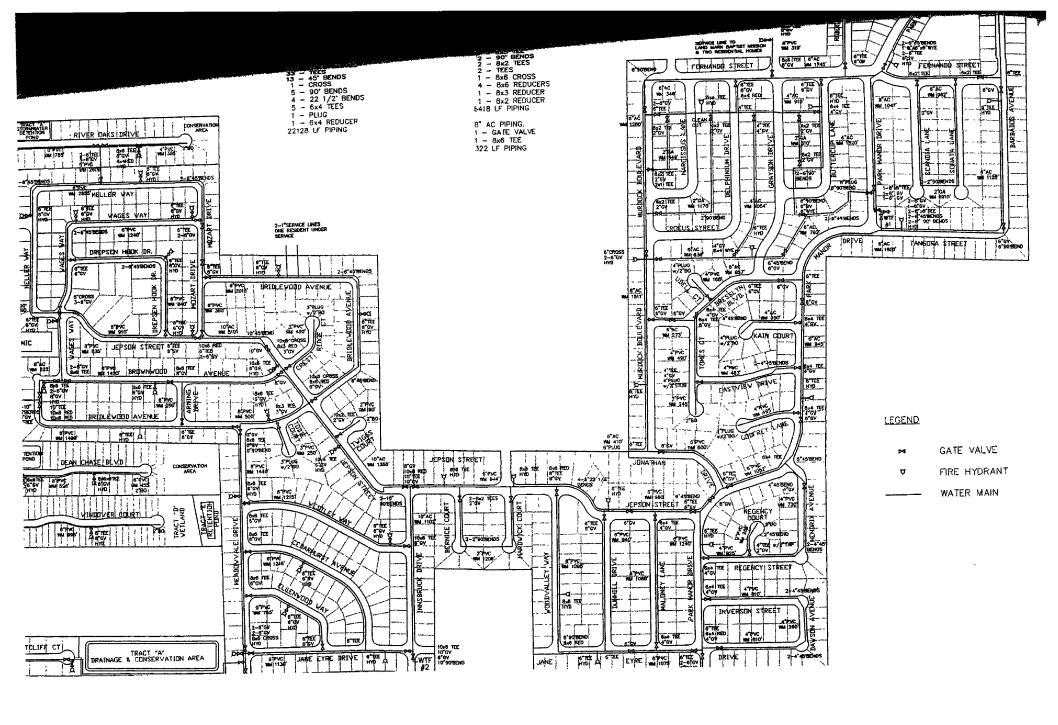

EVOOD AVENUE 6 90 BD40 FIGURE 6 GV ST SPEC NIC JEPSON STREET STEE BROWNWOOD 2-10 22 1/2790/05 8° 459000 27FVC 10m2 TEE 27BO GRONAU COURT 6 GV STEE A 2"PVC HTDE 11 SERVICE TO 2"PVC UBERTY BAPTIST CHURCH & CHE HOME OWNER 250 102 122 1045 122 JEPSON STREET! 10"AC WM 1355" CONSERVATION AREA 8"PVC O'CV 10-H RED 10 REE 10 QV S NO TE 10x810 BAC TEE 6"GV HYD RETENTION PURIN 2-10" 903ENDS 12 10 AC B TRACT 'B' WINDOVER COURT Bud EE 6 GV DRIVE 100 25 E.S. A. HENICE ) A S B 10:45 TEE 6 CV 2-2'90'80'05 61PV6 WM 1235 6.44 6.44 9.40 SAS PEE Mentoob day 10"PVC 2-6°GV 2-6°GV 8-6 CROSS 6 TEE RATCLIFF CT 10:8 TEE 10"0V 6"QV 10"90"8END TRACT "A"
DRAINAGE & CONSERVATION AREA 10±8 90'80'40 8" GV 6" TEE 2-6" GV HYO WIF #2 JAME EYRE DRIVE 6 TEE A A 61PVC A 2-6"90"BENDS 6"TEE 2-6"GV HYD 8x6 TEE 6'GV 2-6'90'BENDS



### WASTEWATER TREATMENT FACILITY CONTENTS

```
SEWER:
2 - 8" PLUGS
1 - 6" GATE VALVE
1 - 6" 45" BEND
4 - TCO (TERMINAL CLEAN-OUT)
 7334 LF 10" VCP
7334 LF 10 VCP
(ALL GRAVITY TO WWTF)
50813 LF 8" VCP
(29630 GRAVITY TO WWTF, 21183 TO WETWELL)
620 LF 6" PVC
(ALL GRAVITY TO WETWELL)
770 LF 6" CI
(400 GRAVITY TO WWTF, 370 GRAVITY TO WETWELL)
32 - MHA
52 - MHB
26 - MHC
 10 - MHD
5 - MHE
   4 - MHF
 67 - MH
 FORCE MAIN:
6 - 8" 45" BENDS
11 - 8" 90" BENDS
 7257 LF 8" PVC FORCE MAIN (ESTABLISHED 1973)
(SDR21, TYPE 1, GRADE 1, CLASS 200)
225 LF 8" CI FORCE MAIN (ESTABLISHED 1973)
 6' DIA. WETWELL W/ (2) 10HP PUMPS (ESTABLISHED 1973)
0.35MGD WASTEWATER TREATMENT PLANT
                                                                        MHA 25014%
                                             ME