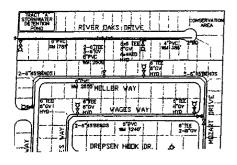

| 11 — GATE VALVES<br>14 — 8x6 TEES<br>1 — 8x3 TEE<br>2 — 90° BENDS                                                                               |
| 33 - TEES<br>13 - 45' BENDS<br>1 - CROSS<br>5 - 90' BENDS<br>4 - 22 1/2' BENDS<br>5 - 6x4 TEES<br>1 - PLUG                                                        | 2 - 8×2 TEES 2 - TEES 1 - 8×6 CROSS 4 - 8×6 REDUCERS 1 - 8×3 REDUCER 1 - 8×2 REDUCER 6418 LF PIPING                                             |
| 1 — 6x4 REDUCER<br>22128 LF PIPING                                                                                                                                | 8" AC PIPING:<br>1 — GATE VALVE<br>1 — 8x6 TEE<br>322 LF PIPING                                                                                 |







#### WATER TREATMENT FACILITY CONTENTS

0 6 MGD WATER TREATMENT PLANT (#1) 17 MGD WATER TREATMENT PLANT (#2)

930 - DOUBLE SERVICES 373 - SINGLE SERVICES

2" GALV PIPING. 3 - 90" BENDS 11 - GATE VALVES 1 - CLEAN-OUT 2 - 45" BENDS 1 - 2x1 TEE 6521 LF PIPING

2" AC PIPING: 1 - BO (BLOW-OFF VALVE)

2" PVC PIPING: 8 - BO (BLOW-OFF VALVES) 3 - GATE VALVES

1 - TAP 1 - STUB-OUT 2 - 90' BENDS

1 ~ 45' BEND 1829 LF PIPING

3" PVC PIPING: 2 -- GATE VALVES 2 -- PLUGS 680 LF PIPING

4" PVC PIPING10 — GATE VALVES
9 — 45' BENDS
3 — PLUGS
2 — TEES
6149 LF PIPING

4" AC PIPING: 4 - GATE VALVES 1 - PLUG 2 - 4x2 TEES 2 - TEES 1 - 45" BEND 2419 LF PIPING

6" PVC PIPING: 57 ~ GATE VALVES 33 ~ TEES 13 ~ 45" BENDS 1 ~ CROSS 5 ~ 90" BENDS 4 ~ 22 1/2" BENDS 5 ~ 6x4 TEES 1 ~ PLUG 1 ~ 6x4 REDUCER 22128 LF PIPING