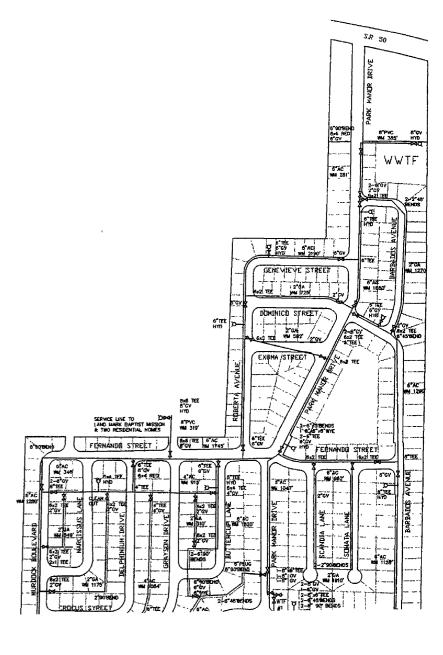

LUG 1 ~ 6x4 REDUCER 22128 LF PIPING 10° AC PIPING: 1 - 10x6 REDUCER 1 - 45° BEND 4 - 10x6 TEES 1 - 10x2 TEE 1 - 10x8 REDUCER 2 - 10x8 CROSSES 3 - GATE VALVES 3 - 90° BENDS 2967 LF PIPING

10" CI PIPING
1 — GATE VALVE
4 — 45' BENDS
1 — TEE
1 — 10x8 REDUCER
1 — 10x6 REDUCER
1 — 10x8 TEE
580 LF PIPING

10" PVC PIPING: 2 - 90' BENDS 2 - 22 1/2" BENDS 1 - GATE VALVE 1050 LF PIPING

46 - FIRE HYDRANTS

6" AC PIPING:
3 - PLUGS
7 - 90" BENDS
25 - TEES
1 - CROSS
1 - 6x4 WYE
2 - WYE
1 - 6x4 REDUCER
12 - 6x2 TEES
8 - 45" BENDS
7 - 6x4 TEES
32 - GATE VALVES
20971 LF PIPING

8" PVC PIPING:

14 - 8x6 TEES

11 - GATE VALVES

1 - 8x3 TEE 2 - 90' BENDS 2 - 8x2 TEES 2 - TEES 1 - 8x6 CROSS 4 - 8x6 REDUCERS 1 - 8x3 REDUCER 1 - 8x2 REDUCER 5418 LF PIPING

8" AC PIPING-1 — GATE VALVE 1 — 8x6 TEE 322 LF PIPING



2-1"SERVICE LINES ONE RESIDENT UNDER SERVICE

1

1 - CRUSS 5 - 90' BENDS 4 - 22 1/2' BENDS 4 - 8x6 REDUC 1 - 8x3 REDUCI 1 - 8x2 REDUCI 5 - 6x4 TEES 6418 LF PIPING 1 - PLUG 1 - 6x4 REDUCER 22128 LF PIPING TRACT A STORMWATER DETENTION POND 8" AC PIPING: 1 -- GATE VALVE 1 -- 8x6 TEE 322 LF PIPING A 2000 MELLER VAY TEV D أحوول WAGES WAY 2-1"SERVICE LINES ONE RESIDENT UNDER SERVICE 6" EE DREPSEN HOOK DR. 6"TEE å BRIDLEVOOD AVENUE 6 90 BD40 FIGURE 6 GV ST SPEC NIC JEPSON STREET STEE BROWNWOOD 2-10 22 1/2790/05 8° 459000 27FVC 10m2 TEE 27BO GRONAU COURT 6 GV STEE A 2"PVC HTDE 11 SERVICE TO 2"PVC UBERTY BAPTIST CHURCH & CHE HOME OWNER 250 102 122 1045 122 JEPSON STREET! 10"AC WM 1355" CONSERVATION AREA 8"PVC O'CV 10-H RED 10 REE 10 QV S NO TE 10x810 BAC TEE 6"GV HYD RETENTION PURIN 2-10" 903ENDS