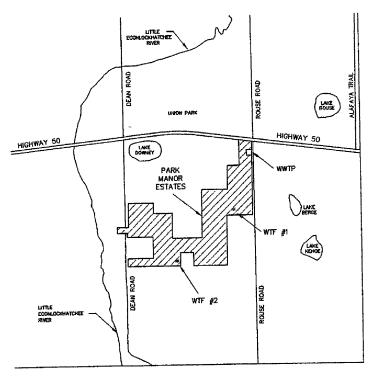

-------------------------------------------------------------------------------------------------------------------------------------------------------------------------------|
|                                                                                                                                                                                                                                                                                                                                                                                                                                                                                                              |

James C. Boyd, P.E., President Boyd Environmental Engineering, Inc.

Date

(Master Utility Plan)

Master Utility Map Series



LOCATION MAP
SCALE: 1"=2000"



#### WATER TREATMENT FACILITY CONTENTS

| 0.6 MGD WATER TREATMENT PLANT (#1) 1.7 MGD WATER TREATMENT PLANT (#2) 930 - DOUBLE SERVICES 373 - SINGLE SERVICES 2" GALV. PIPING: 3 - 90' BENDS 11 - GATE VALVES | 10° AC PIPING: 1 — 10x6 REDUCER 1 — 45' BEND 4 — 10x6 TEES 1 — 10x2 TEE 1 — TEE 1 — 10x8 REDUCER 2 — 10x8 CROSSES 3 — GATE VALVES 3 — GOT BENDS |
|-------------------------------------------------------------------------------------------------------------------------------------------------------------------|-------------------------------------------------------------------------------------------------------------------------------------------------|
| 1 - CLEAN-OUT 2 - 45° BENDS 1 - 2x1 TEE 6521 LF PIPING 2" AC PIPING: 1 - 80 (BLOW-OFF VALVE) 2" PVC