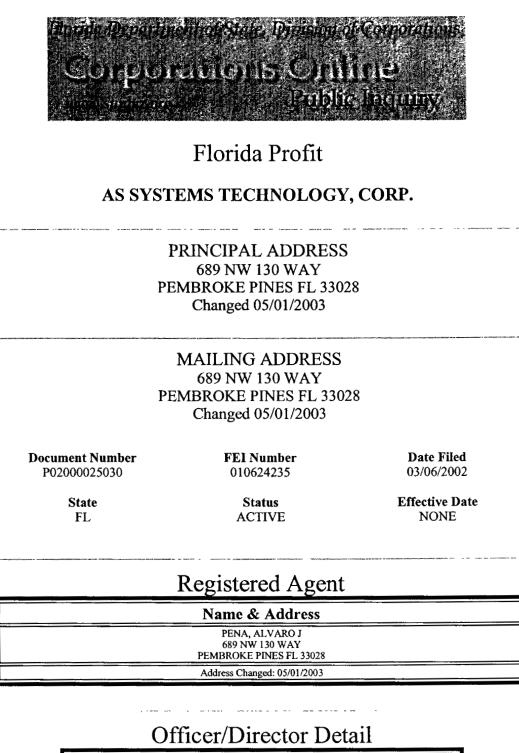

AS Systems Technology, Corp.

4. Official mailing address (including street name & number, post office box, city, state, zip code):

| Address: 689 NW 130 Way |                | PO Box n/a      |
|-------------------------|----------------|-----------------|
| City: Pembroke Pines    | State: Florida | Zip: 33028-3116 |

P02000025030

- 10. If foreign corporation. Provide proof of authority to operate in Florida:
  - (a) The Florida Secretary of State Corporate Registration number: n/a
- 11. If using fictitious name-d/b/a. Provide proof of compliance with fictitious name statute (Chapter 865.09, FS) to operate in Florida:
  - (a) The Florida Secretary of State fictitious name registration number: n/a
- 12. If a limited liability partnership, provide proof of registration to operate in Florida:
  - (a) The Florida Secretary of State registration number: <u>n/a</u>
- 13. **If a partnership**, provide name, title and address of all partners and a copy of the partnership agreement.

Name: Alvaro J. Pena

Title: President

Address: 689 NW 130 Way

City/State/Zip: Pembroke Pines , Florida 33028

Telephone No.:954-442-3714Fax No.:Internet E-Mail Address:panalv1@hotmail.comInternet Website Address:

# **FLORIDA Certificate of Authority**

AS Systems Technology, Corp.

| Name & Address                   | Title |
|----------------------------------|-------|
| PENA, ALVARO J<br>689 NW 130 WAY | PSD   |
| PEMBROKE PINES FL 33028          |       |