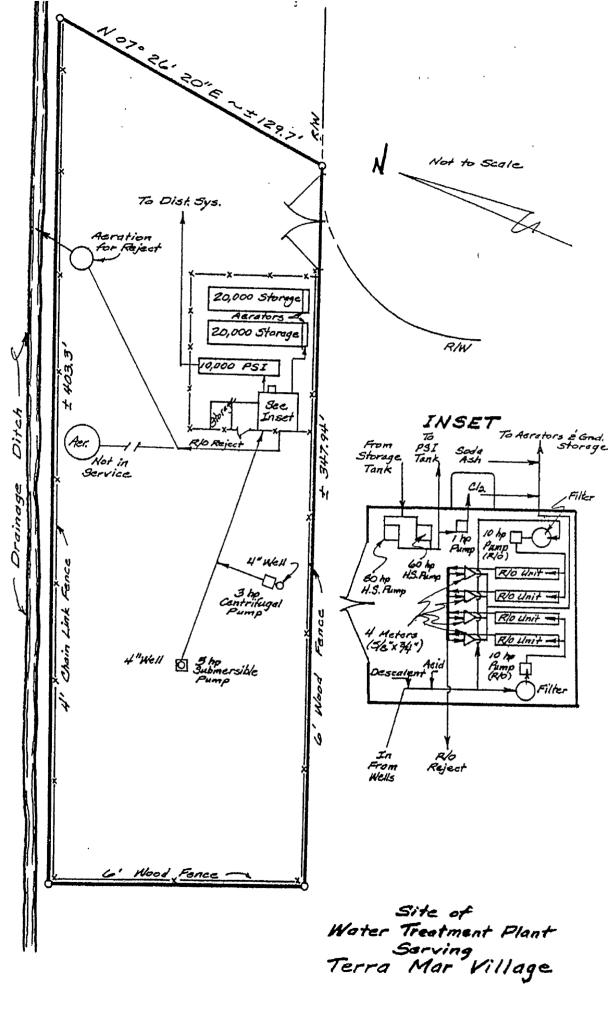

#### Section 38

The South 1500 feet of the North 2300 feet of the West 2500 feet of said Section 38

Location Map of Terra Mar Village Mobile Home Park

ATTACHMENT "A"

ATTACHMENT "B"

Wastewater Treatment Plant
Serving
Terra Mar Village