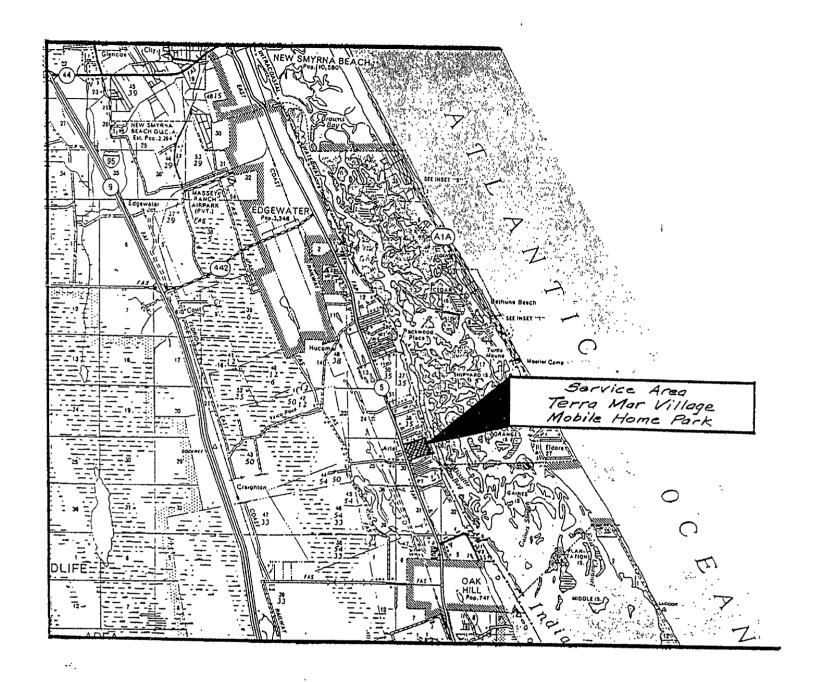

## **EXHIBIT E**

A description of the map of the territory which Terra Mar is entitled to serve under its Certificates from the Public Service Commission;

See attached map and description of territory.

# TERRA MAR VILLAGE UTILITIES, INC.

4383 U.S. 1 • Edgewater, FL 32141 • Phone/Fax (904) 345-3662

### **Description of Territory Served**

Township 18 South, Range 35 East, Volusia County

#### Section 38

The South 1500 feet of the North 2300 feet of the West 2500 feet of said Section 38

Location Map of Terra Mar Village Mobile Home Park

ATTACHMENT "A"

ATTACHMENT "B"

Wastewater Treatment Plant
Serving
Terra Mar Village