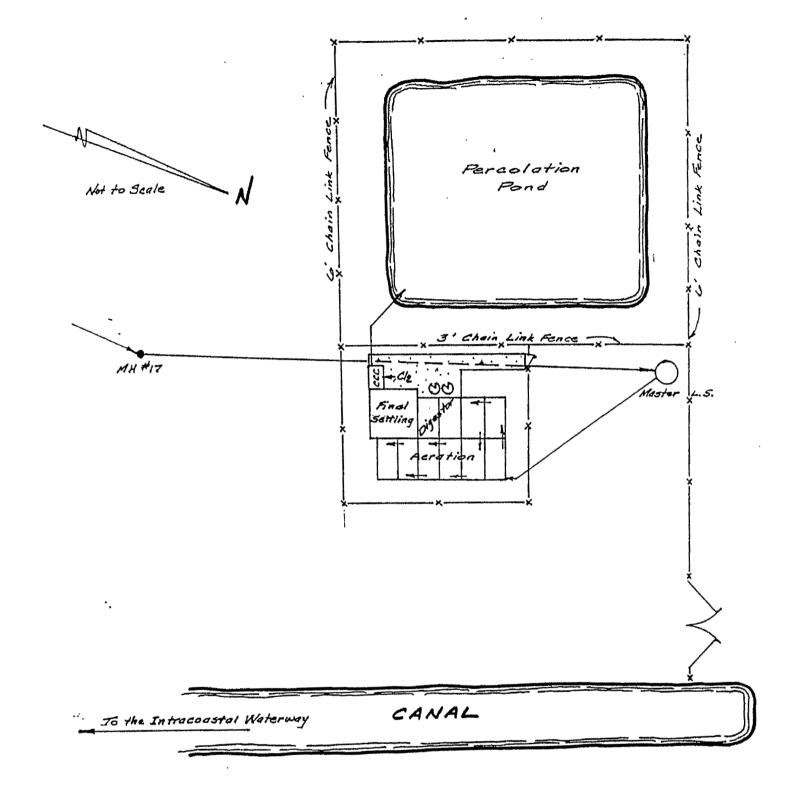

#### Section 38

The South 1500 feet of the North 2300 feet of the West 2500 feet of said Section 38

Location Map of Terra Mar Village Mobile Home Park

ATTACHMENT "A"

ATTACHMENT "B"

Wastewater Treatment Plant
Serving
Terra Mar Village