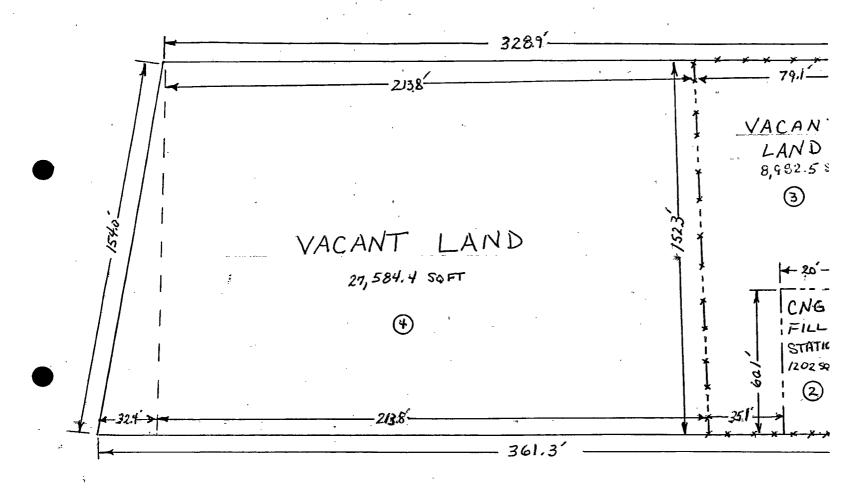

Total \$23,202

**Staff Findings:** 

Since the previous rate case, approximately 7,600 sq. ft. of regulated utility usage have been eliminated from this property due to the removal of surplus gas pipe storage along the north side of the fenced area. A large portion of this property remains vacant with no apparent utility usage. The calculated allocation for this property shows an increase in non utility usage of 83.7 percent and a regulated utility usage of 16.3 percent. It is recommended that the allocation of the Titusville Gate Station property as proposed by City Gas Company be revised as the result of the elimination of the pipe storage. The regulated utility usage of the property should be reduced to 16.3 percent, and the non utility usage portion will increase to 83.7 percent. Exhibit #1.

### **Proposed Allocation**

<u>Utility</u> \$3,782 **Non - Utility** \$19,420

Total \$23,202

Re:

NUI/City Gas Company of Florida

Rate Case, Docket Number 030569-GU

3) Account: 374 (Page 17, line 3).

**Description:** 