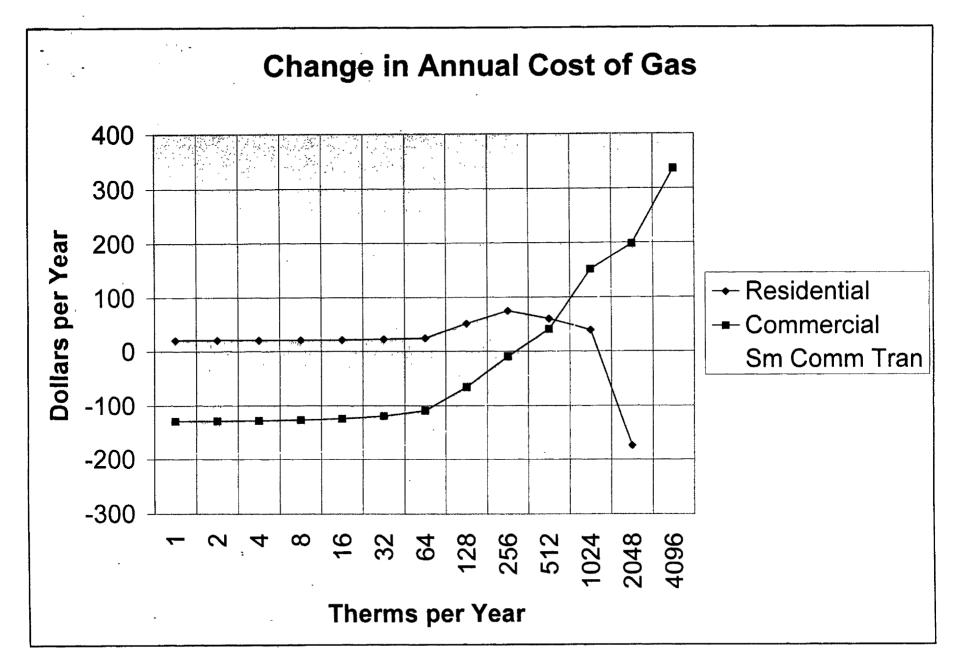

I have made a simple analysis of the NUI rate proposal.

Two copies of the resulting charts are enclosed.

I hope that the PSC will have something similar to share with us at the 30 October meeting.

Yours truly,