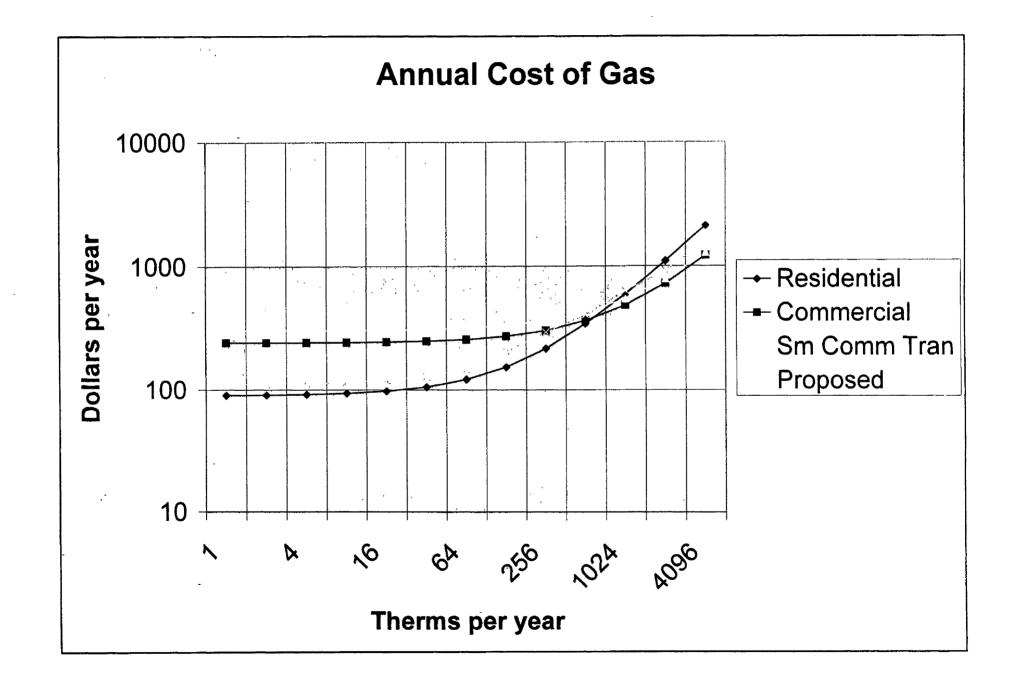

I have made a simple analysis of the NUI rate proposal.

Two copies of the resulting charts are enclosed.

I hope that the PSC will have something similar to share with us at the 30 October meeting.

Yours truly,