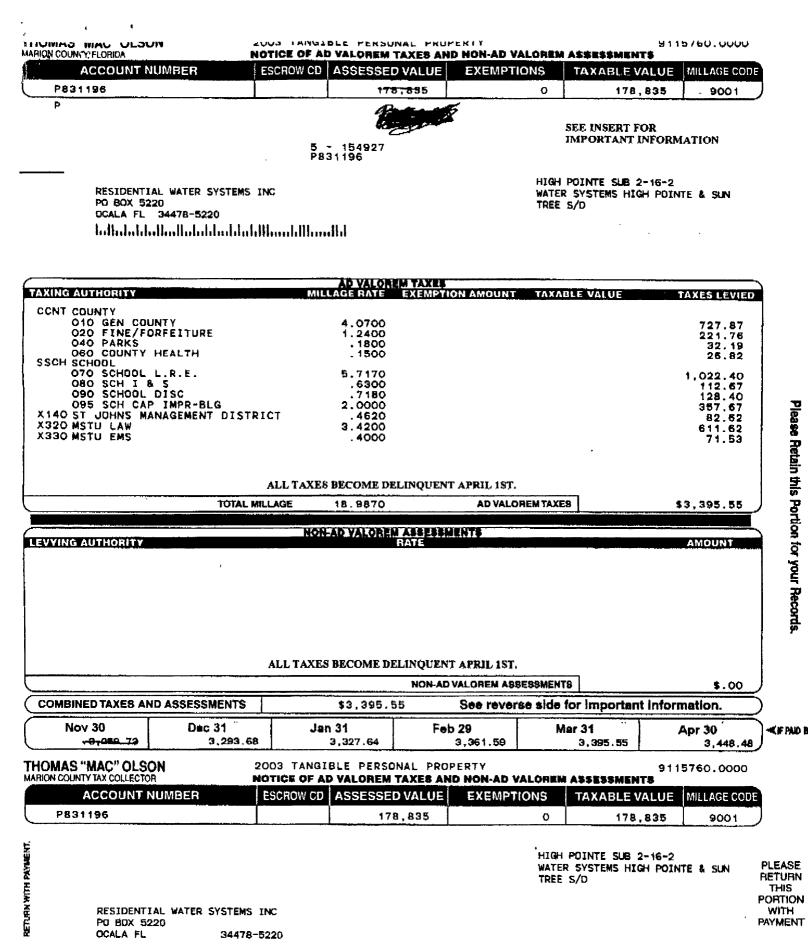

| -11,774.93<br>-11,774.93                                                                                                       | -28,352.80<br>- <b>28,352.80</b>                                                                                                                                                                           | -16.67<br>- <b>16.67</b>                                                          |



#### PLEASE PAY IN U.S. FUNDS TO THOMAS "MAC" OLSON, TAX COLLECTOR . PO BOX 970 . OCALA, FL 34478

| Nov 30   | Dec 31   | Jan 31   | Feb 29   | Mar 31   | Apr 30   | <fpnd b1<="" th=""></fpnd> |
|----------|----------|----------|----------|----------|----------|----------------------------|
| 3,259.73 | 3,293.68 | 3,327.64 | 3,361.59 | 3,395.55 | 3,448.48 |                            |

000000000 0000339555 0000091157600000 0002 7

| ON COUNTY, FLORIDA                                                                                                                                                                                | N                                                                                                   |