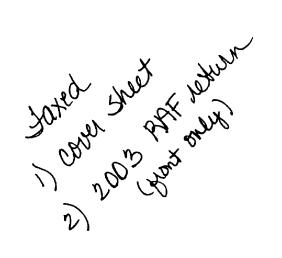

~

.

IEW 2/24/0**4** 

| COMPANY NAME:Ed GorfyCO. CODE:TE946                                        |
|----------------------------------------------------------------------------|
| COMPANY LIAISON:                                                           |
| DOCKET NO.: CERTIFICATE NO.: $3474$ EFFECTIVE: $11/16/q3$                  |
| RAF RETURN NOTICE:                                                         |
| DELINQUENT NOTICE:                                                         |
| OTHER RETURNED MAIL:                                                       |
| CCA'S RETURNED MAIL:                                                       |
| YEAR(s) RAFS NOT PAID: 2003                                                |
| YEAR(s) PENALTIES & INTEREST NOT PAID:                                     |
| Amount Year Paid<br>REVENUES/YEAR:                                         |
| DATE LOTUS CHECKED FOR PAYMENT:                                            |
| OTHER INFORMATION                                                          |
| 01/27/04 - Fiscal provided me a copy of the company's 2003 RAF return form |
| showing zero revenues. No payment was included.                            |
| - I called Mr. Gorfy at 4:15 p.m. He wants to cancel his certificate       |
| and asked me to fax a copy of his return to 863-294-5632.                  |
| - Faxed note and copy of the completed 2003 RAF return.                    |
| 1/29/04 - Join Co Daym. B. 2003 RAF & request                              |
| for clencellation                                                          |