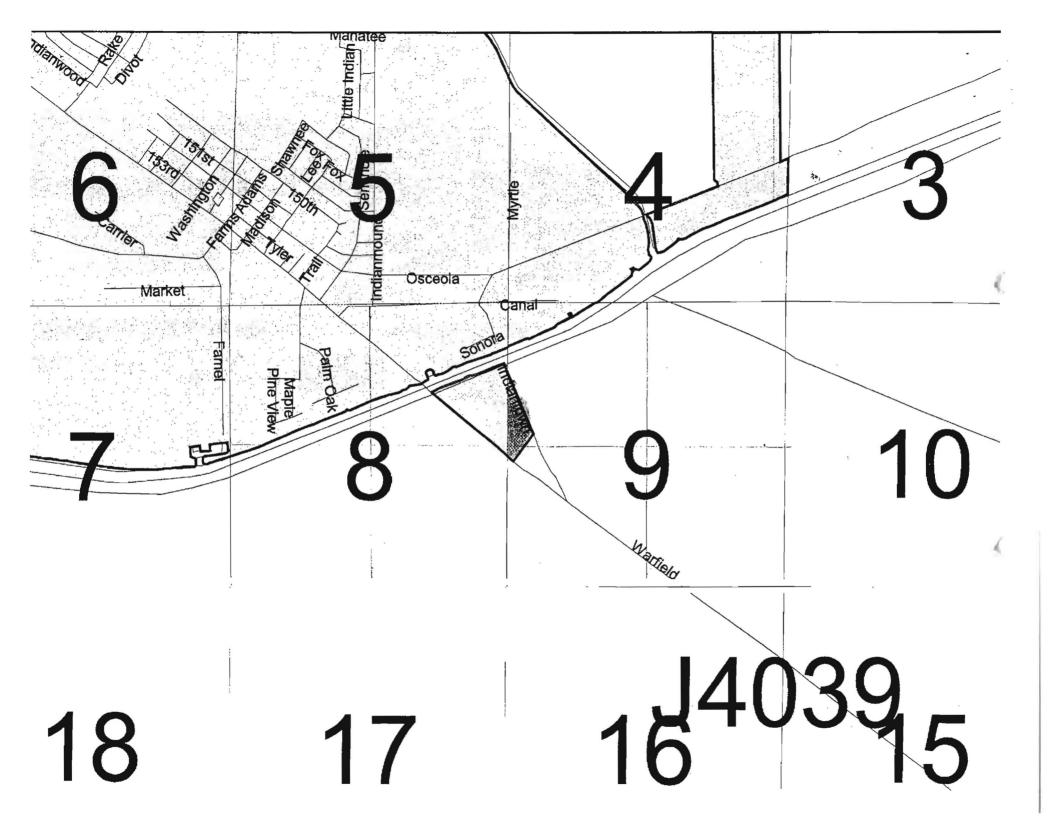

> Indiantown Company Inc. Application -Amend Water & Wastewater Certificates Add Territory In Martin County, Florida

Dear Mrs. Bayo:

Re:

Please accept this letter as notice that Martin County objects to the above referenced application. The proposed utility service area extends beyond the Primary Urban Service District Boundary established by Martin County. The extension outside of the Urban Service District Boundary is inconsistent with numerous provisions of Martin County's Comprehensive Growth Management Plan. In particular, the Primary Urban Service District Boundary delineates the outermost extent of urban services within the County, including utility services such as potable water supply and wastewater treatment by a regional utility. Allowing extension of the utility service outside of the Urban Service District Boundary is contrary to the effort of the County to contain urban sprawl by requiring that urban development be confined to land within the Urban Services Boundary

#### LEGAL NOTICE

Notice is hereby given on <u>Jay 25, 2004</u>, pursuant to Section 367.045, Florida Statutes, of the application of Indiantown Company, Inc. to amend its Water Certificate No. 387-W and Wastewater Certificate No. 331-S to add territory in Martin County, Florida, as follows:

Add the following territory:

In Township 39 South, Range 39 East Section 32, the West 1/2 Section 31, the North 3/4

In Township 40 South, Range 39 East
Section 8, all of the Northeast 1/4 lying North of SR 710
and South of the St. Lucie Canal R/W
Section 9, that portion lying South of the St. Lucie Canal
R/W, West of S. W. Indiantown Avenue and East of
SR 710

## Indiantown Company Water Expansion

· . . . v