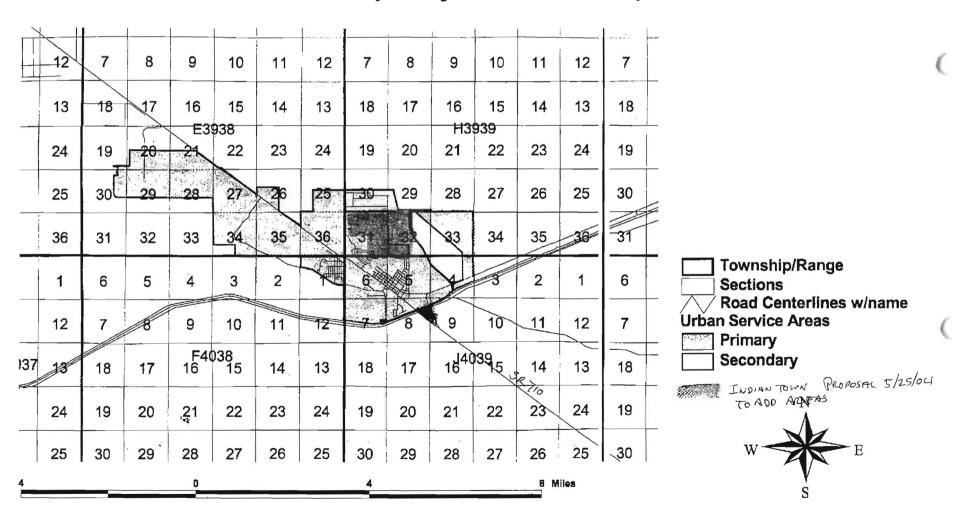

> Indiantown Company Inc. Application -Amend Water & Wastewater Certificates Add Territory In Martin County, Florida

Dear Mrs. Bayo:

Re:

Please accept this letter as notice that Martin County objects to the above referenced application. The proposed utility service area extends beyond the Primary Urban Service District Boundary established by Martin County. The extension outside of the Urban Service District Boundary is inconsistent with numerous provisions of Martin County's Comprehensive Growth Management Plan. In particular, the Primary Urban Service District Boundary delineates the outermost extent of urban services within the County, including utility services such as potable water supply and wastewater treatment by a regional utility. Allowing extension of the utility service outside of the Urban Service District Boundary is contrary to the effort of the County to contain urban sprawl by requiring that urban development be confined to land within the Urban Services Boundary

#### LEGAL NOTICE

Notice is hereby given on <u>Jay 25, 2004</u>, pursuant to Section 367.045, Florida Statutes, of the application of Indiantown Company, Inc. to amend its Water Certificate No. 387-W and Wastewater Certificate No. 331-S to add territory in Martin County, Florida, as follows:

Add the following territory:

In Township 39 South, Range 39 East Section 32, the West 1/2 Section 31, the North 3/4

In Township 40 South, Range 39 East
Section 8, all of the Northeast 1/4 lying North of SR 710
and South of the St. Lucie Canal R/W
Section 9, that portion lying South of the St. Lucie Canal
R/W, West of S. W. Indiantown Avenue and East of
SR 710

## Indiantown Company Water Expansion

· . . . v