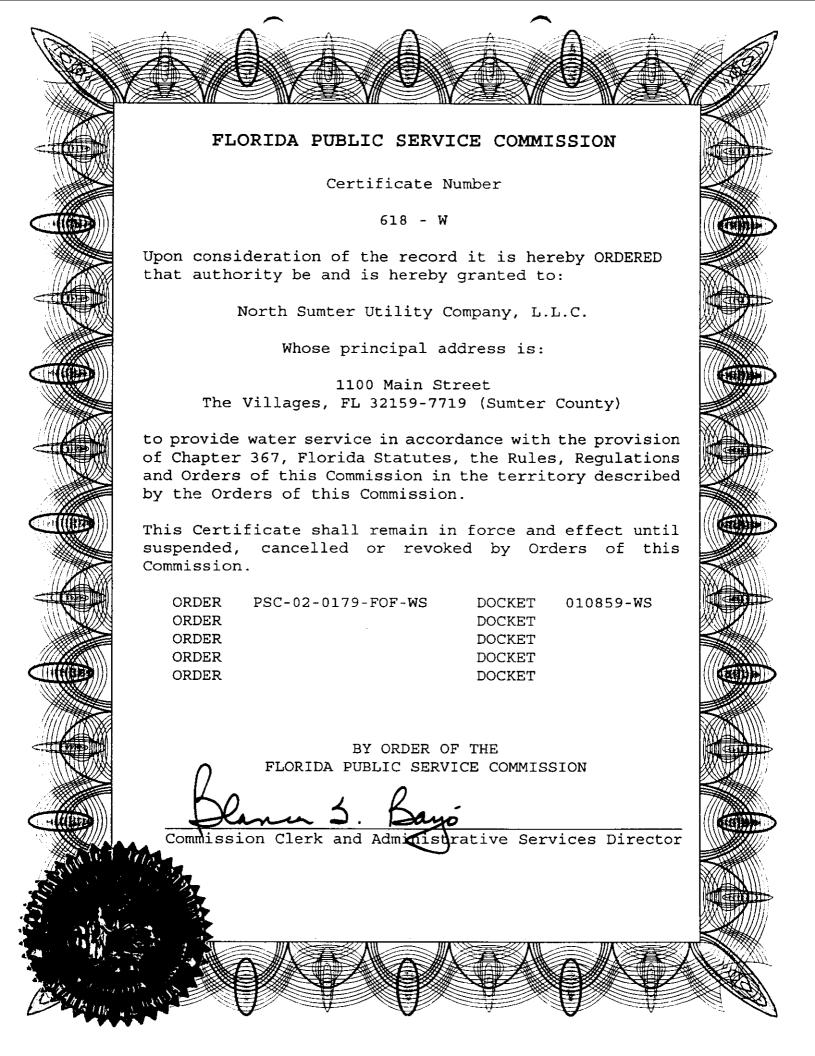

### APPLICATION FOR AMENDMENT OF CERTIFICATES OF AUTHORIZATION

NORTH SUMTER UTILITY COMPANY, LLC ("Applicant"), by and through its undersigned attorneys, and pursuant to Section 367.045(2), Florida Statutes, and Rule 25-30.036, Florida Administrative Code, files this Application for Amendment of Water Certificate No. 618-W and Wastewater Certificate No. 532-S to extend its service area to include certain land in Sumter County, Florida, as described in this Application ("New Service Area"), and in support thereof states: