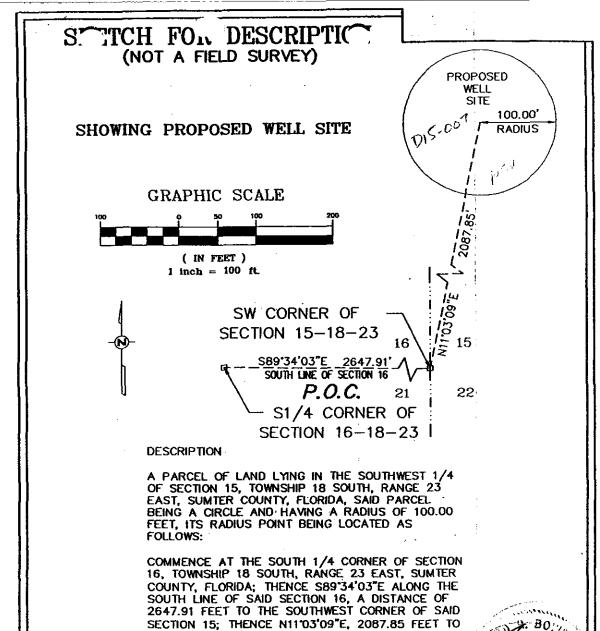

- (c) To the best of the Applicant's knowledge, the provision by the Applicant of water and wastewater service to the New Service Area is consistent with the water and wastewater sections of the Sumter County Comprehensive Plan at the time this Application is filed, as approved by the Department of Community Affairs. Attached as Exhibit "C" is a letter from Jackson E. Sullivan, AICP, stating that the provision of water and wastewater service to the New Service Area is consistent with the goals, objectives and policies of the Sumter County Comprehensive Plan.
- (d) Documentary evidence of the Applicant's ownership of the properties on which its plants are constructed is attached as Exhibit "D".
- (e) A description of the New Service Area that the Applicant proposes to serve, using township, range and section references, is attached as Exhibit "E".
- (f) One copy of each of the detailed water and wastewater system maps showing the lines, treatment facilities and the territory proposed to be served is attached hereto as Exhibit "F".
- (g) The Applicant proposes to expand its wastewater treatment plant to serve the New Service Area. The method of effluent disposal will remain the same as for the current plant. Effluent will be disposed of via a public access reuse system that will irrigate golf courses within The Villages of Sumter. Rapid infiltration basins (RIBS) will be utilized as a back-up disposal method for effluent. The RIBs will be used only on limited occasions when the effluent does not meet public access reuse standards. Anticipated water and wastewater flows are shown on the tables provided with Exhibit "F".
  - (h) Not applicable. Please refer to (g) above.

- (i) A map of the Applicant's certificated water and wastewater service area, and the New Service Area, showing township, range and section, is attached as Exhibit "G".
- (j) The capacity of the existing lines and treatment facilities and the design capacity of the reuse system are as set out in the letter from Robert E. Farner, P.E. attached as Exhibit "H".
- (k) The numbers and dates of permits issued by the Department of Environmental Protection are as shown on Exhibit "I".
- (l) Attached as Exhibit "J" is a letter from John F. Wise providing a description of the proposed method of financing the construction. There will not be any impact on the Applicant's capital structure.
- (m) In the New service Area, the Applicant will serve both residential and commercial customers. Residential customers will consist of conventionally built single-family detached and attached homes. The homes will be part of the Villages development, which is a retirement community being developed in Sumter, Lake and Marion Counties. Commercial facilities within the New Service area will be developed around Village Commercial Centers. The primary types of commercial customers anticipated to be served include offices, retail stores and restaurants. Additional supporting uses may include institutional/educational uses, medical facilities and recreational facilities. This Application is not intended to, nor will it, affect the type or quality of service already provided by the Applicant. The amendment of the Applicant's water and wastewater certificates for the purposes described in this Application will not interrupt, curtail or otherwise affect the provision of water and wastewater service to the Applicant's existing customers. The ERC