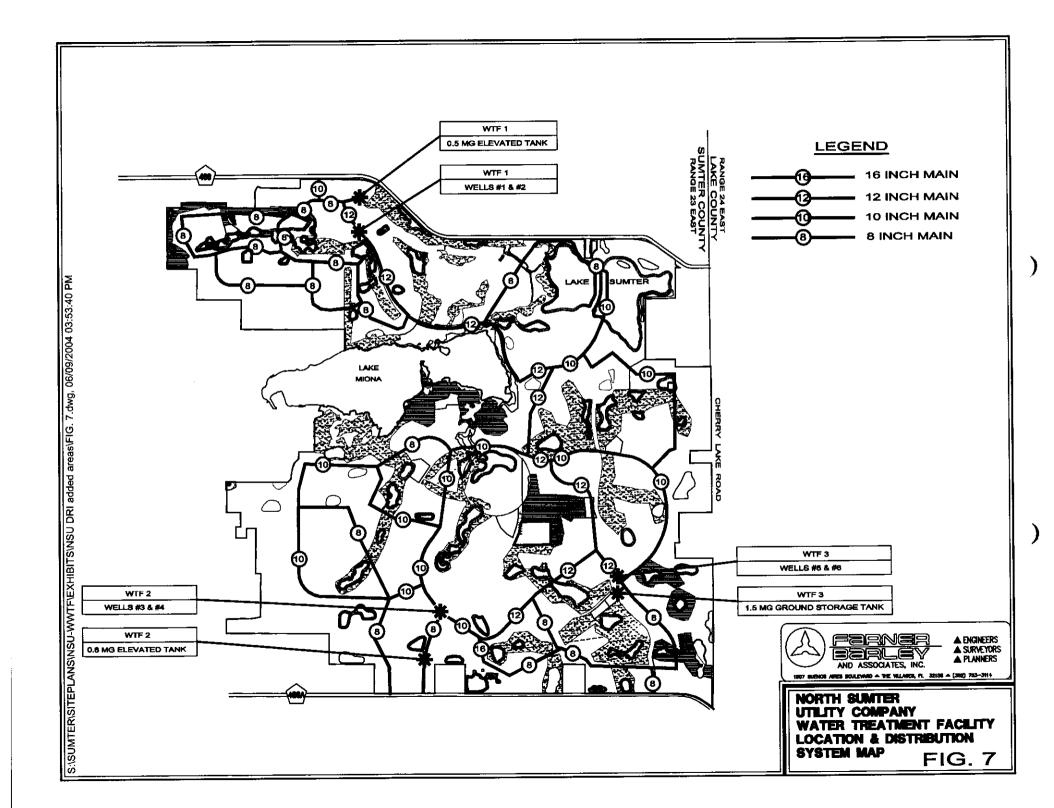

- (c) To the best of the Applicant's knowledge, the provision by the Applicant of water and wastewater service to the New Service Area is consistent with the water and wastewater sections of the Sumter County Comprehensive Plan at the time this Application is filed, as approved by the Department of Community Affairs. Attached as Exhibit "C" is a letter from Jackson E. Sullivan, AICP, stating that the provision of water and wastewater service to the New Service Area is consistent with the goals, objectives and policies of the Sumter County Comprehensive Plan.
- (d) Documentary evidence of the Applicant's ownership of the properties on which its plants are constructed is attached as Exhibit "D".
- (e) A description of the New Service Area that the Applicant proposes to serve, using township, range and section references, is attached as Exhibit "E".
- (f) One copy of each of the detailed water and wastewater system maps showing the lines, treatment facilities and the territory proposed to be served is attached hereto as Exhibit "F".
- (g) The Applicant proposes to expand its wastewater treatment plant to serve the New Service Area. The method of effluent disposal will remain the same as for the current plant. Effluent will be disposed of via a public access reuse system that will irrigate golf courses within The Villages of Sumter. Rapid infiltration basins (RIBS) will be utilized as a back-up disposal method for effluent. The RIBs will be used only on limited occasions when the effluent does not meet public access reuse standards. Anticipated water and wastewater flows are shown on the tables provided with Exhibit "F".
  - (h) Not applicable. Please refer to (g) above.