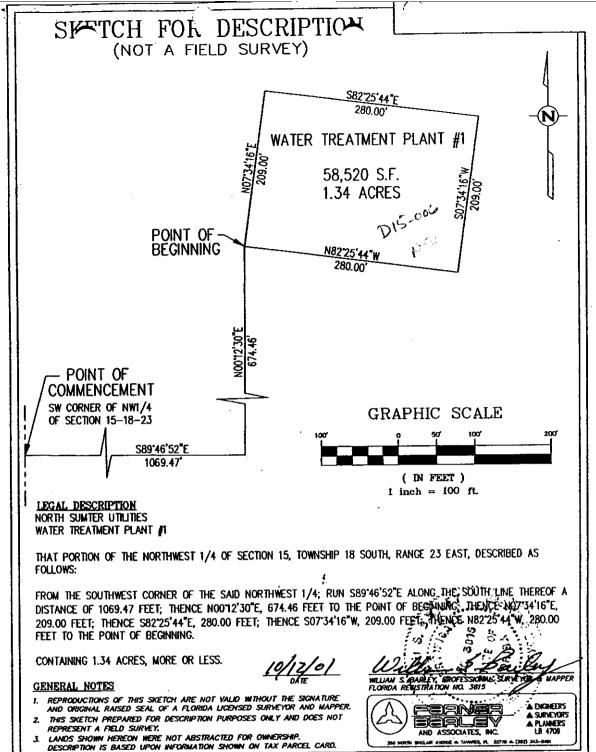

- (c) To the best of the Applicant's knowledge, the provision by the Applicant of water and wastewater service to the New Service Area is consistent with the water and wastewater sections of the Sumter County Comprehensive Plan at the time this Application is filed, as approved by the Department of Community Affairs. Attached as Exhibit "C" is a letter from Jackson E. Sullivan, AICP, stating that the provision of water and wastewater service to the New Service Area is consistent with the goals, objectives and policies of the Sumter County Comprehensive Plan.
- (d) Documentary evidence of the Applicant's ownership of the properties on which its plants are constructed is attached as Exhibit "D".
- (e) A description of the New Service Area that the Applicant proposes to serve, using township, range and section references, is attached as Exhibit "E".
- (f) One copy of each of the detailed water and wastewater system maps showing the lines, treatment facilities and the territory proposed to be served is attached hereto as Exhibit "F".
- (g) The Applicant proposes to expand its wastewater treatment plant to serve the New Service Area. The method of effluent disposal will remain the same as for the current plant. Effluent will be disposed of via a public access reuse system that will irrigate golf courses within The Villages of Sumter. Rapid infiltration basins (RIBS) will be utilized as a back-up disposal method for effluent. The RIBs will be used only on limited occasions when the effluent does not meet public access reuse standards. Anticipated water and wastewater flows are shown on the tables provided with Exhibit "F".
  - (h) Not applicable. Please refer to (g) above.

- (i) A map of the Applicant's certificated water and wastewater service area, and the New Service Area, showing township, range and section, is attached as Exhibit "G".
- (j) The capacity of the existing lines and treatment facilities and the design capacity of the reuse system are as set out in the letter from Robert E. Farner, P.E. attached as Exhibit "H".
- (k) The numbers and dates of permits issued by the Department of Environmental Protection are as shown on Exhibit "I".
- (l) Attached as Exhibit "J" is a letter from John F. Wise providing a description of the proposed method of financing the construction. There will not be any impact on the Applicant's capital structure.
- (m) In the New service Area, the Applicant will serve both residential and commercial customers. Residential customers will consist of conventionally built single-family detached and attached homes. The homes will be part of the Villages development, which is a retirement community being developed in Sumter, Lake and Marion Counties. Commercial facilities within the New Service area will be developed around Village Commercial Centers. The primary types of commercial customers anticipated to be served include offices, retail stores and restaurants. Additional supporting uses may include institutional/educational uses, medical facilities and recreational facilities. This Application is not intended to, nor will it, affect the type or quality of service already provided by the Applicant. The amendment of the Applicant's water and wastewater certificates for the purposes described in this Application will not interrupt, curtail or otherwise affect the provision of water and wastewater service to the Applicant's existing customers. The ERC