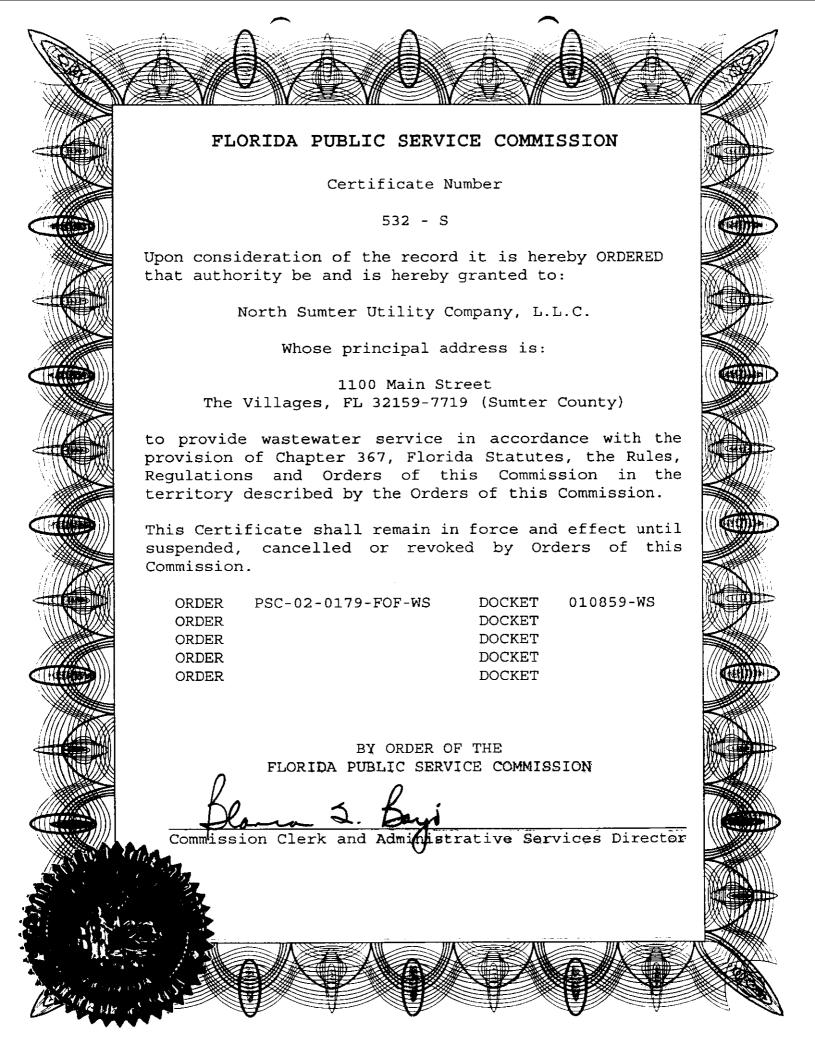

### APPLICATION FOR AMENDMENT OF CERTIFICATES OF AUTHORIZATION

NORTH SUMTER UTILITY COMPANY, LLC ("Applicant"), by and through its undersigned attorneys, and pursuant to Section 367.045(2), Florida Statutes, and Rule 25-30.036, Florida Administrative Code, files this Application for Amendment of Water Certificate No. 618-W and Wastewater Certificate No. 532-S to extend its service area to include certain land in Sumter County, Florida, as described in this Application ("New Service Area"), and in support thereof states: