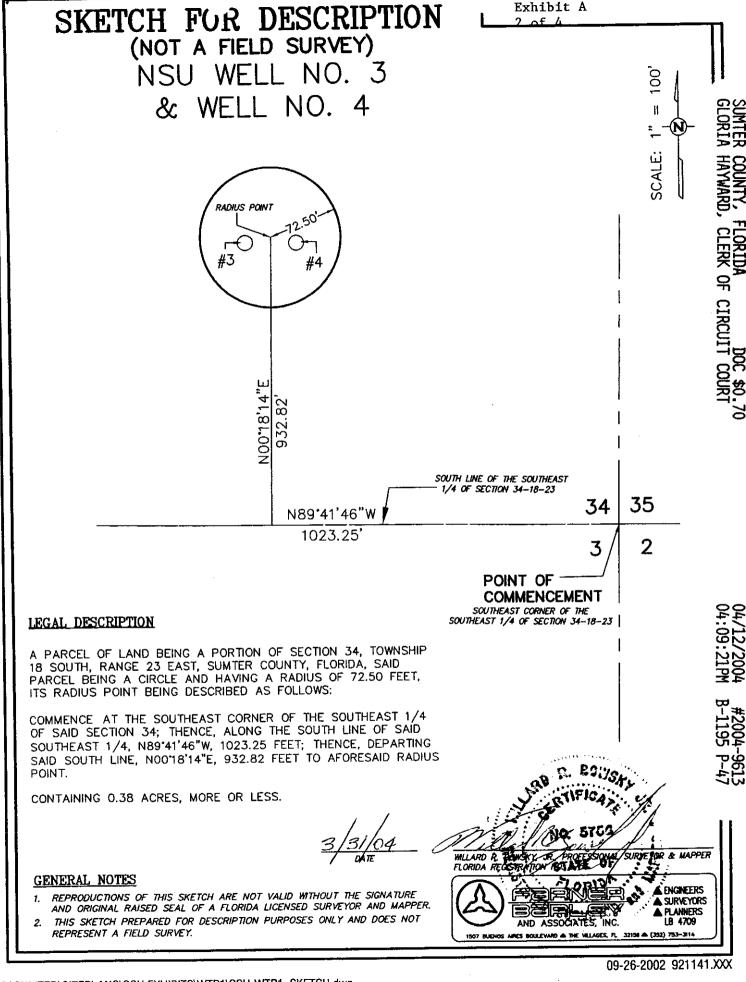

- (c) To the best of the Applicant's knowledge, the provision by the Applicant of water and wastewater service to the New Service Area is consistent with the water and wastewater sections of the Sumter County Comprehensive Plan at the time this Application is filed, as approved by the Department of Community Affairs. Attached as Exhibit "C" is a letter from Jackson E. Sullivan, AICP, stating that the provision of water and wastewater service to the New Service Area is consistent with the goals, objectives and policies of the Sumter County Comprehensive Plan.
- (d) Documentary evidence of the Applicant's ownership of the properties on which its plants are constructed is attached as Exhibit "D".
- (e) A description of the New Service Area that the Applicant proposes to serve, using township, range and section references, is attached as Exhibit "E".
- (f) One copy of each of the detailed water and wastewater system maps showing the lines, treatment facilities and the territory proposed to be served is attached hereto as Exhibit "F".
- (g) The Applicant proposes to expand its wastewater treatment plant to serve the New Service Area. The method of effluent disposal will remain the same as for the current plant. Effluent will be disposed of via a public access reuse system that will irrigate golf courses within The Villages of Sumter. Rapid infiltration basins (RIBS) will be utilized as a back-up disposal method for effluent. The RIBs will be used only on limited occasions when the effluent does not meet public access reuse standards. Anticipated water and wastewater flows are shown on the tables provided with Exhibit "F".
  - (h) Not applicable. Please refer to (g) above.