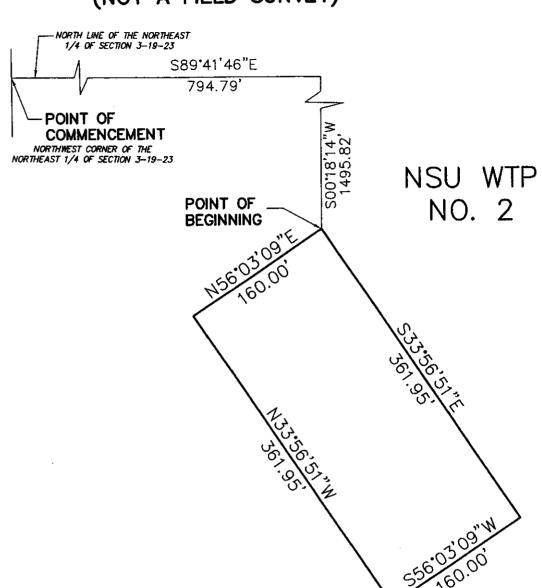

- (c) To the best of the Applicant's knowledge, the provision by the Applicant of water and wastewater service to the New Service Area is consistent with the water and wastewater sections of the Sumter County Comprehensive Plan at the time this Application is filed, as approved by the Department of Community Affairs. Attached as Exhibit "C" is a letter from Jackson E. Sullivan, AICP, stating that the provision of water and wastewater service to the New Service Area is consistent with the goals, objectives and policies of the Sumter County Comprehensive Plan.
- (d) Documentary evidence of the Applicant's ownership of the properties on which its plants are constructed is attached as Exhibit "D".
- (e) A description of the New Service Area that the Applicant proposes to serve, using township, range and section references, is attached as Exhibit "E".
- (f) One copy of each of the detailed water and wastewater system maps showing the lines, treatment facilities and the territory proposed to be served is attached hereto as Exhibit "F".
- (g) The Applicant proposes to expand its wastewater treatment plant to serve the New Service Area. The method of effluent disposal will remain the same as for the current plant. Effluent will be disposed of via a public access reuse system that will irrigate golf courses within The Villages of Sumter. Rapid infiltration basins (RIBS) will be utilized as a back-up disposal method for effluent. The RIBs will be used only on limited occasions when the effluent does not meet public access reuse standards. Anticipated water and wastewater flows are shown on the tables provided with Exhibit "F".
  - (h) Not applicable. Please refer to (g) above.