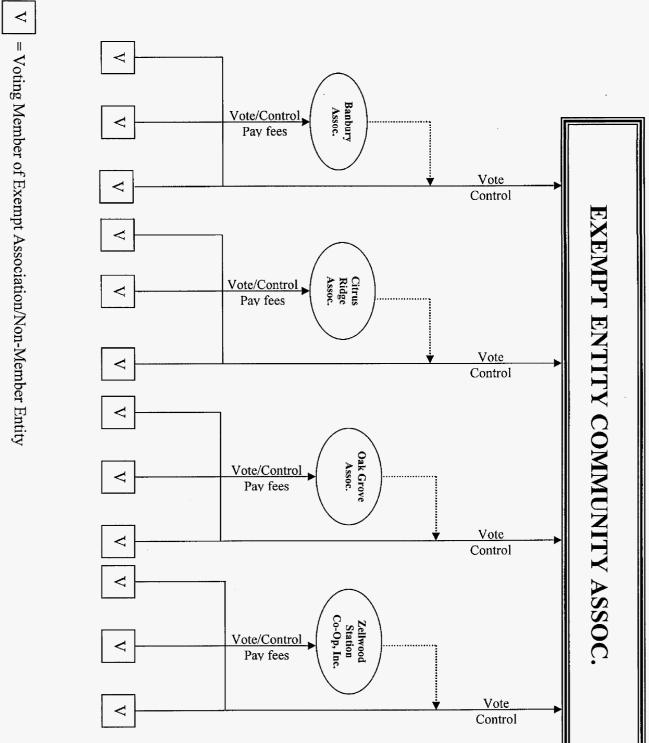

Association for service to each of the Non-Member Entities.<sup>7</sup> Exhibit B, attached to this letter contains a diagram illustrating how each of the Non-Member Entities is represented indirectly by virtue of the right of its voting members to also vote on decisions of the Association. Furthermore, the fees utilized to pay the utility bills received by each such Non-Member Entity are paid by these same voting members that control the Association. To argue that the Non-Member Entities should also have an independent, direct voting right in the Association is arguing form over substance since the controlling members of the Non-Member Entities also control the proposed exempt Association.