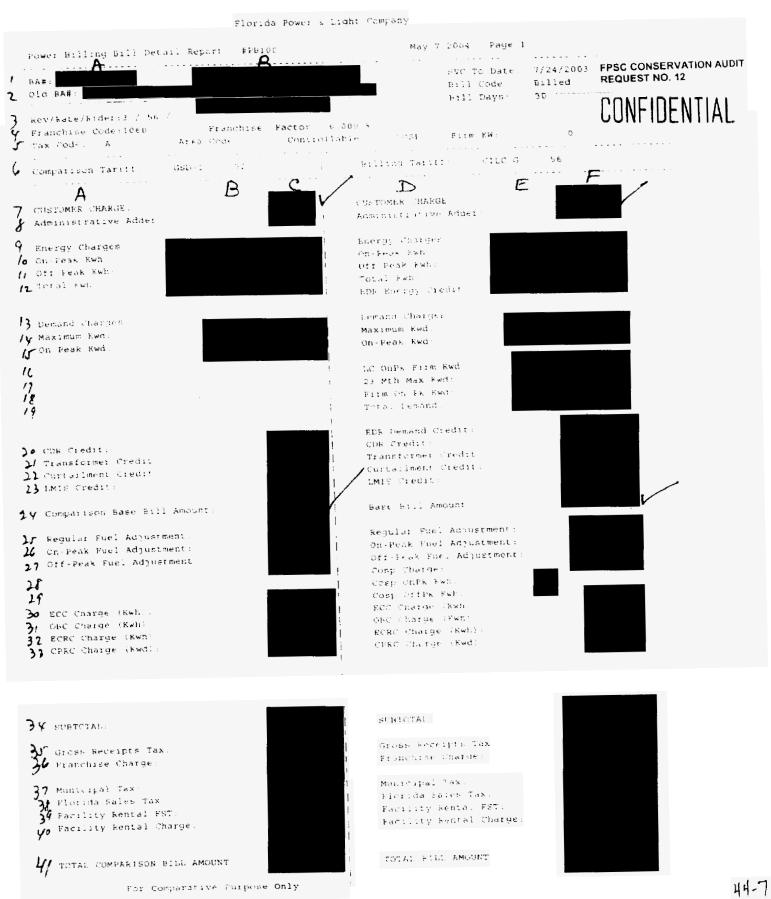

### CONFIDENTIAL

FPSC Conservation Audit Request No. 2 Item No. 1

| Doc     No.       1     23-02       2     23-03       3     23-04       4     23-05       5     23-06       6     23-08   Issue Dat  01/14/200  01/22/200  01/23/200  02/19/200  02/19/200  02/21/200 | 13<br>13<br>13<br>13<br>13<br>13<br>13<br>13<br>13<br>13<br>13<br>13<br>13<br>1 |
|-------------------------------------------------------------------------------------------------------------------------------------------------------------------------------------------------------|---------------------------------------------------------------------------------|
| 2 23-03<br>3 23-04<br>4 23-05<br>5 23-06<br>6 23-08                                                                                                                                                   | 03<br>03<br>03<br>03<br>03<br>03<br>03<br>03<br>03<br>03                        |
| 3 23-04 01/31/200<br>4 23-05 01/23/200<br>5 23-06 02/19/200<br>6 23-08 02/21/200                                                                                                                      | 03<br>03<br>03<br>03<br>03<br>03<br>03<br>03<br>03                              |
| 4 23-05<br>5 23-06<br>6 23-08<br>02/19/200                                                                                                                                                            | 03<br>03<br>03<br>03<br>03<br>03<br>03<br>03                                    |
| 5 23-06 02/19/200 02/21/200                                                                                                                                                                           | 03<br>03<br>03<br>03<br>03<br>03<br>03<br>03                                    |
| 6 23-08 D2/21/200                                                                                                                                                                                     | 03<br>03<br>03<br>03<br>03<br>03<br>03                                          |
|                                                                                                                                                                                                       | 03<br>03<br>03<br>03<br>03<br>03<br>03                                          |
| 7 77 47                                                                                                                                                                                               | 03<br>03<br>03<br>03<br>03<br>03                                                |
| 7 23-12 03/04/200<br>8 23-13 03/11/200                                                                                                                                                                | 03<br>03<br>03<br>03<br>03                                                      |
|                                                                                                                                                                                                       | 03<br>03<br>03<br>03                                                            |
|                                                                                                                                                                                                       | 03<br>03<br>03                                                                  |
|                                                                                                                                                                                                       | 03<br>03                                                                        |
| 11 23-17 04/04/200<br>12 23-19 04/10/200                                                                                                                                                              | 03                                                                              |
| 13 23-20 04/10/20                                                                                                                                                                                     |                                                                                 |
| 14 23-24 04/23/20                                                                                                                                                                                     | 0.3                                                                             |
| 15 23-26 04/22/20                                                                                                                                                                                     |                                                                                 |
| 16 23-27                                                                                                                                                                                              |                                                                                 |
| 17 23-28 04/23/20                                                                                                                                                                                     |                                                                                 |
| 18 23-30 04/29/20                                                                                                                                                                                     |                                                                                 |
| 19 23-31 05/16/20                                                                                                                                                                                     |                                                                                 |
| 20 23-32 03/15/20                                                                                                                                                                                     |                                                                                 |
| 21 23-33 06/09/20                                                                                                                                                                                     |                                                                                 |
| 22 23-34 06/04/20                                                                                                                                                                                     |                                                                                 |
| 23 23-35 06/19/20                                                                                                                                                                                     | 03                                                                              |
| 24 23-36 06/20/20                                                                                                                                                                                     | 003                                                                             |
| 25 23-38 07/15/20                                                                                                                                                                                     |                                                                                 |
| 1-1 Y 26 23-40 08/05/20                                                                                                                                                                               |                                                                                 |
| 1-2. × 27 23-41 8/05/20                                                                                                                                                                               |                                                                                 |
| 28 23-42 P8/20/20                                                                                                                                                                                     |                                                                                 |
| 29 23-43 18/21/2                                                                                                                                                                                      |                                                                                 |
| 30 23-45 D9/05/2<br>31 23-48 D9/08/2                                                                                                                                                                  |                                                                                 |
| 31 23-48 D9/08/2<br>32 23-49 D9/08/2                                                                                                                                                                  |                                                                                 |
| 33 23-50 09/18/2                                                                                                                                                                                      |                                                                                 |
| 34 23-52 11/07/2                                                                                                                                                                                      |                                                                                 |
| 35 23-53 09/23/2                                                                                                                                                                                      |                                                                                 |
| 36 23-55 09/30/2                                                                                                                                                                                      |                                                                                 |
| 37 23- <b>57</b> 10/13/2                                                                                                                                                                              |                                                                                 |
| 38 23-58                                                                                                                                                                                              |                                                                                 |
| 39 23-59                                                                                                                                                                                              |                                                                                 |
| 40 23-60 12/09/2                                                                                                                                                                                      |                                                                                 |
| 41 23-61 12/09/2                                                                                                                                                                                      |                                                                                 |
| 42 23-63 12/03/2                                                                                                                                                                                      | 2003                                                                            |
| 43 23-65 12/11/2                                                                                                                                                                                      | 2003                                                                            |
| 44 23-66 12/11/2                                                                                                                                                                                      | 2003                                                                            |
| 45 23-66 12/11/2                                                                                                                                                                                      | 2003                                                                            |
| 46 23-68 12/11/2                                                                                                                                                                                      | 2003                                                                            |
| 47 23F01 12/20/                                                                                                                                                                                       |                                                                                 |
| 48 23F02 08/12/                                                                                                                                                                                       |                                                                                 |
| 49 23 <b>S0</b> 1 01/17/                                                                                                                                                                              |                                                                                 |
| 50 23S02 02/14/<br>51 23S03 04/04/                                                                                                                                                                    |                                                                                 |
| 51 23S03 04/04/                                                                                                                                                                                       | 2003                                                                            |

**FPSC Conservation Audit** Request No. 2 Item No. 1