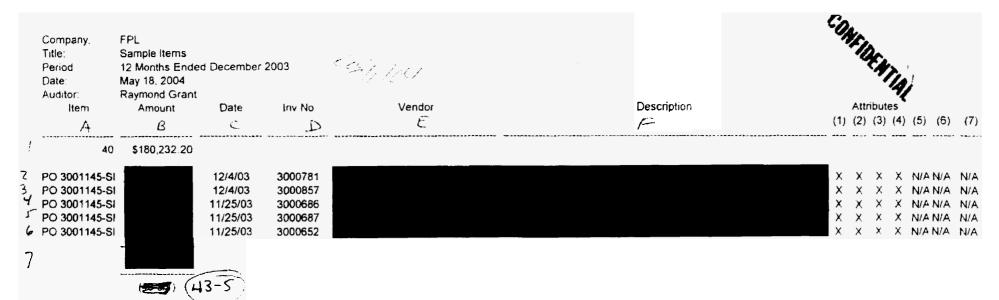

### CONFIDENTIAL

FPSC Conservation Audit Request No. 2 Item No. 1

| Doc     No.       1     23-02       2     23-03       3     23-04       4     23-05       5     23-06       6     23-08   Issue Dat  01/14/200  01/22/200  01/23/200  02/19/200  02/19/200  02/21/200 | 13<br>13<br>13<br>13<br>13<br>13<br>13<br>13<br>13<br>13<br>13<br>13<br>13<br>1 |
|-------------------------------------------------------------------------------------------------------------------------------------------------------------------------------------------------------|---------------------------------------------------------------------------------|
| 2 23-03<br>3 23-04<br>4 23-05<br>5 23-06<br>6 23-08                                                                                                                                                   | 03<br>03<br>03<br>03<br>03<br>03<br>03<br>03<br>03<br>03                        |
| 3 23-04 01/31/200<br>4 23-05 01/23/200<br>5 23-06 02/19/200<br>6 23-08 02/21/200                                                                                                                      | 03<br>03<br>03<br>03<br>03<br>03<br>03<br>03<br>03                              |
| 4 23-05<br>5 23-06<br>6 23-08<br>02/19/200                                                                                                                                                            | 03<br>03<br>03<br>03<br>03<br>03<br>03<br>03                                    |
| 5 23-06 02/19/200 02/21/200                                                                                                                                                                           | 03<br>03<br>03<br>03<br>03<br>03<br>03<br>03                                    |
| 6 23-08 D2/21/200                                                                                                                                                                                     | 03<br>03<br>03<br>03<br>03<br>03<br>03                                          |
|                                                                                                                                                                                                       | 03<br>03<br>03<br>03<br>03<br>03<br>03                                          |
| 7 77 47                                                                                                                                                                                               | 03<br>03<br>03<br>03<br>03<br>03                                                |
| 7 23-12 03/04/200<br>8 23-13 03/11/200                                                                                                                                                                | 03<br>03<br>03<br>03<br>03                                                      |
|                                                                                                                                                                                                       | 03<br>03<br>03<br>03                                                            |
|                                                                                                                                                                                                       | 03<br>03<br>03                                                                  |
|                                                                                                                                                                                                       | 03<br>03                                                                        |
| 11 23-17 04/04/200<br>12 23-19 04/10/200                                                                                                                                                              | 03                                                                              |
| 13 23-20 04/10/20                                                                                                                                                                                     |                                                                                 |
| 14 23-24 04/23/20                                                                                                                                                                                     | 0.3                                                                             |
| 15 23-26 04/22/20                                                                                                                                                                                     |                                                                                 |
| 16 23-27                                                                                                                                                                                              |                                                                                 |
| 17 23-28 04/23/20                                                                                                                                                                                     |                                                                                 |
| 18 23-30 04/29/20                                                                                                                                                                                     |                                                                                 |
| 19 23-31 05/16/20                                                                                                                                                                                     |                                                                                 |
| 20 23-32 03/15/20                                                                                                                                                                                     |                                                                                 |
| 21 23-33 06/09/20                                                                                                                                                                                     |                                                                                 |
| 22 23-34 06/04/20                                                                                                                                                                                     |                                                                                 |
| 23 23-35 06/19/20                                                                                                                                                                                     | 03                                                                              |
| 24 23-36 06/20/20                                                                                                                                                                                     | 003                                                                             |
| 25 23-38 07/15/20                                                                                                                                                                                     |                                                                                 |
| 1-1 Y 26 23-40 08/05/20                                                                                                                                                                               |                                                                                 |
| 1-2. × 27 23-41 8/05/20                                                                                                                                                                               |                                                                                 |
| 28 23-42 P8/20/20                                                                                                                                                                                     |                                                                                 |
| 29 23-43 18/21/2                                                                                                                                                                                      |                                                                                 |
| 30 23-45 D9/05/2<br>31 23-48 D9/08/2                                                                                                                                                                  |                                                                                 |
| 31 23-48 D9/08/2<br>32 23-49 D9/08/2                                                                                                                                                                  |                                                                                 |
| 33 23-50 09/18/2                                                                                                                                                                                      |                                                                                 |
| 34 23-52 11/07/2                                                                                                                                                                                      |                                                                                 |
| 35 23-53 09/23/2                                                                                                                                                                                      |                                                                                 |
| 36 23-55 09/30/2                                                                                                                                                                                      |                                                                                 |
| 37 23- <b>57</b> 10/13/2                                                                                                                                                                              |                                                                                 |
| 38 23-58                                                                                                                                                                                              |                                                                                 |
| 39 23-59                                                                                                                                                                                              |                                                                                 |
| 40 23-60 12/09/2                                                                                                                                                                                      |                                                                                 |
| 41 23-61 12/09/2                                                                                                                                                                                      |                                                                                 |
| 42 23-63 12/03/2                                                                                                                                                                                      | 2003                                                                            |
| 43 23-65 12/11/2                                                                                                                                                                                      | 2003                                                                            |
| 44 23-66 12/11/2                                                                                                                                                                                      | 2003                                                                            |
| 45 23-66 12/11/2                                                                                                                                                                                      | 2003                                                                            |
| 46 23-68 12/11/2                                                                                                                                                                                      | 2003                                                                            |
| 47 23F01 12/20/                                                                                                                                                                                       |                                                                                 |
| 48 23F02 08/12/                                                                                                                                                                                       |                                                                                 |
| 49 23 <b>S0</b> 1 01/17/                                                                                                                                                                              |                                                                                 |
| 50 23S02 02/14/<br>51 23S03 04/04/                                                                                                                                                                    |                                                                                 |
| 51 23S03 04/04/                                                                                                                                                                                       | 2003                                                                            |

**FPSC Conservation Audit** Request No. 2 Item No. 1