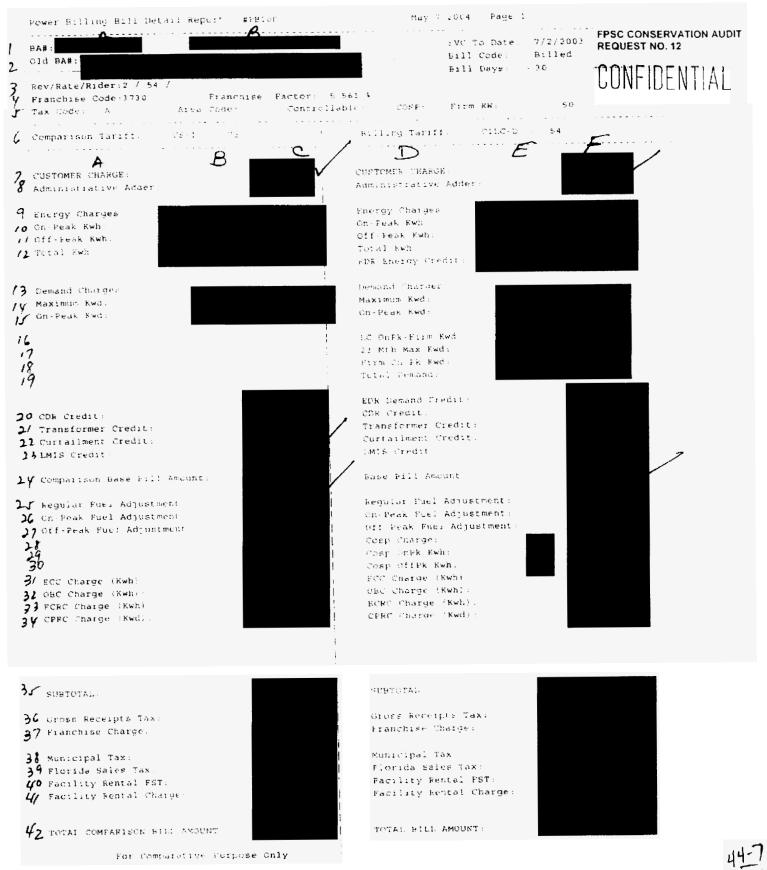

### CONFIDENTIAL

FPSC Conservation Audit Request No. 2 Item No. 1

| Doc     No.       1     23-02       2     23-03       3     23-04       4     23-05       5     23-06       6     23-08   Issue Dat  01/14/200  01/22/200  01/23/200  02/19/200  02/19/200  02/21/200 | 13<br>13<br>13<br>13<br>13<br>13<br>13<br>13<br>13<br>13<br>13<br>13<br>13<br>1 |
|-------------------------------------------------------------------------------------------------------------------------------------------------------------------------------------------------------|---------------------------------------------------------------------------------|
| 2 23-03<br>3 23-04<br>4 23-05<br>5 23-06<br>6 23-08                                                                                                                                                   | 03<br>03<br>03<br>03<br>03<br>03<br>03<br>03<br>03<br>03                        |
| 3 23-04 01/31/200<br>4 23-05 01/23/200<br>5 23-06 02/19/200<br>6 23-08 02/21/200                                                                                                                      | 03<br>03<br>03<br>03<br>03<br>03<br>03<br>03<br>03                              |
| 4 23-05<br>5 23-06<br>6 23-08<br>02/19/200                                                                                                                                                            | 03<br>03<br>03<br>03<br>03<br>03<br>03<br>03                                    |
| 5 23-06 02/19/200 02/21/200                                                                                                                                                                           | 03<br>03<br>03<br>03<br>03<br>03<br>03<br>03                                    |
| 6 23-08 D2/21/200                                                                                                                                                                                     | 03<br>03<br>03<br>03<br>03<br>03<br>03                                          |
|                                                                                                                                                                                                       | 03<br>03<br>03<br>03<br>03<br>03<br>03                                          |
| 7 77 47                                                                                                                                                                                               | 03<br>03<br>03<br>03<br>03<br>03                                                |
| 7 23-12 03/04/200<br>8 23-13 03/11/200                                                                                                                                                                | 03<br>03<br>03<br>03<br>03                                                      |
|                                                                                                                                                                                                       | 03<br>03<br>03<br>03                                                            |
|                                                                                                                                                                                                       | 03<br>03<br>03                                                                  |
|                                                                                                                                                                                                       | 03<br>03                                                                        |
| 11 23-17 04/04/200<br>12 23-19 04/10/200                                                                                                                                                              | 03                                                                              |
| 13 23-20 04/10/20                                                                                                                                                                                     |                                                                                 |
| 14 23-24 04/23/20                                                                                                                                                                                     | 0.3                                                                             |
| 15 23-26 04/22/20                                                                                                                                                                                     |                                                                                 |
| 16 23-27                                                                                                                                                                                              |                                                                                 |
| 17 23-28 04/23/20                                                                                                                                                                                     |                                                                                 |
| 18 23-30 04/29/20                                                                                                                                                                                     |                                                                                 |
| 19 23-31 05/16/20                                                                                                                                                                                     |                                                                                 |
| 20 23-32 03/15/20                                                                                                                                                                                     |                                                                                 |
| 21 23-33 06/09/20                                                                                                                                                                                     |                                                                                 |
| 22 23-34 06/04/20                                                                                                                                                                                     |                                                                                 |
| 23 23-35 06/19/20                                                                                                                                                                                     | 03                                                                              |
| 24 23-36 06/20/20                                                                                                                                                                                     | 003                                                                             |
| 25 23-38 07/15/20                                                                                                                                                                                     |                                                                                 |
| 1-1 Y 26 23-40 08/05/20                                                                                                                                                                               |                                                                                 |
| 1-2. × 27 23-41 8/05/20                                                                                                                                                                               |                                                                                 |
| 28 23-42 P8/20/20                                                                                                                                                                                     |                                                                                 |
| 29 23-43 18/21/2                                                                                                                                                                                      |                                                                                 |
| 30 23-45 D9/05/2<br>31 23-48 D9/08/2                                                                                                                                                                  |                                                                                 |
| 31 23-48 D9/08/2<br>32 23-49 D9/08/2                                                                                                                                                                  |                                                                                 |
| 33 23-50 09/18/2                                                                                                                                                                                      |                                                                                 |
| 34 23-52 11/07/2                                                                                                                                                                                      |                                                                                 |
| 35 23-53 09/23/2                                                                                                                                                                                      |                                                                                 |
| 36 23-55 09/30/2                                                                                                                                                                                      |                                                                                 |
| 37 23- <b>57</b> 10/13/2                                                                                                                                                                              |                                                                                 |
| 38 23-58                                                                                                                                                                                              |                                                                                 |
| 39 23-59                                                                                                                                                                                              |                                                                                 |
| 40 23-60 12/09/2                                                                                                                                                                                      |                                                                                 |
| 41 23-61 12/09/2                                                                                                                                                                                      |                                                                                 |
| 42 23-63 12/03/2                                                                                                                                                                                      | 2003                                                                            |
| 43 23-65 12/11/2                                                                                                                                                                                      | 2003                                                                            |
| 44 23-66 12/11/2                                                                                                                                                                                      | 2003                                                                            |
| 45 23-66 12/11/2                                                                                                                                                                                      | 2003                                                                            |
| 46 23-68 12/11/2                                                                                                                                                                                      | 2003                                                                            |
| 47 23F01 12/20/                                                                                                                                                                                       |                                                                                 |
| 48 23F02 08/12/                                                                                                                                                                                       |                                                                                 |
| 49 23 <b>S0</b> 1 01/17/                                                                                                                                                                              |                                                                                 |
| 50 23S02 02/14/<br>51 23S03 04/04/                                                                                                                                                                    |                                                                                 |
| 51 23S03 04/04/                                                                                                                                                                                       | 2003                                                                            |

**FPSC Conservation Audit** Request No. 2 Item No. 1