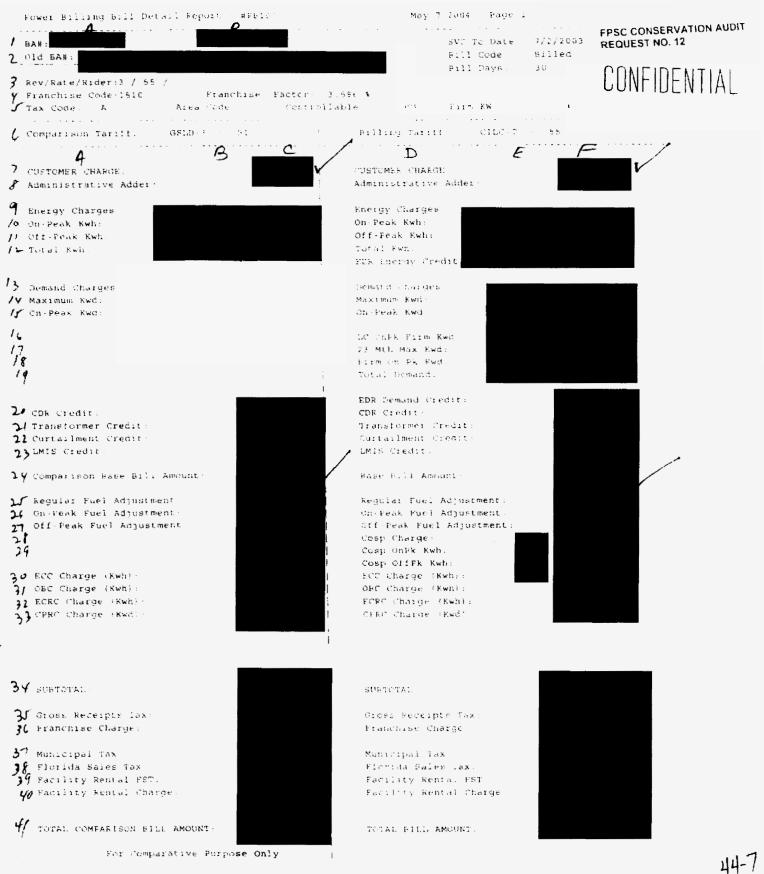

### CONFIDENTIAL

FPSC Conservation Audit Request No. 2 Item No. 1

| Doc     No.       1     23-02       2     23-03       3     23-04       4     23-05       5     23-06       6     23-08   Issue Dat  01/14/200  01/22/200  01/23/200  02/19/200  02/19/200  02/21/200 | 13<br>13<br>13<br>13<br>13<br>13<br>13<br>13<br>13<br>13<br>13<br>13<br>13<br>1 |
|-------------------------------------------------------------------------------------------------------------------------------------------------------------------------------------------------------|---------------------------------------------------------------------------------|
| 2 23-03<br>3 23-04<br>4 23-05<br>5 23-06<br>6 23-08                                                                                                                                                   | 03<br>03<br>03<br>03<br>03<br>03<br>03<br>03<br>03<br>03                        |
| 3 23-04 01/31/200<br>4 23-05 01/23/200<br>5 23-06 02/19/200<br>6 23-08 02/21/200                                                                                                                      | 03<br>03<br>03<br>03<br>03<br>03<br>03<br>03<br>03                              |
| 4 23-05<br>5 23-06<br>6 23-08<br>02/19/200                                                                                                                                                            | 03<br>03<br>03<br>03<br>03<br>03<br>03<br>03                                    |
| 5 23-06 02/19/200 02/21/200                                                                                                                                                                           | 03<br>03<br>03<br>03<br>03<br>03<br>03<br>03                                    |
| 6 23-08 D2/21/200                                                                                                                                                                                     | 03<br>03<br>03<br>03<br>03<br>03<br>03                                          |
|                                                                                                                                                                                                       | 03<br>03<br>03<br>03<br>03<br>03<br>03                                          |
| 7 77 47                                                                                                                                                                                               | 03<br>03<br>03<br>03<br>03<br>03                                                |
| 7 23-12 03/04/200<br>8 23-13 03/11/200                                                                                                                                                                | 03<br>03<br>03<br>03<br>03                                                      |
|                                                                                                                                                                                                       | 03<br>03<br>03<br>03                                                            |
|                                                                                                                                                                                                       | 03<br>03<br>03                                                                  |
|                                                                                                                                                                                                       | 03<br>03                                                                        |
| 11 23-17 04/04/200<br>12 23-19 04/10/200                                                                                                                                                              | 03                                                                              |
| 13 23-20 04/10/20                                                                                                                                                                                     |                                                                                 |
| 14 23-24 04/23/20                                                                                                                                                                                     | 0.3                                                                             |
| 15 23-26 04/22/20                                                                                                                                                                                     |                                                                                 |
| 16 23-27                                                                                                                                                                                              |                                                                                 |
| 17 23-28 04/23/20                                                                                                                                                                                     |                                                                                 |
| 18 23-30 04/29/20                                                                                                                                                                                     |                                                                                 |
| 19 23-31 05/16/20                                                                                                                                                                                     |                                                                                 |
| 20 23-32 03/15/20                                                                                                                                                                                     |                                                                                 |
| 21 23-33 06/09/20                                                                                                                                                                                     |                                                                                 |
| 22 23-34 06/04/20                                                                                                                                                                                     |                                                                                 |
| 23 23-35 06/19/20                                                                                                                                                                                     | 03                                                                              |
| 24 23-36 06/20/20                                                                                                                                                                                     | 003                                                                             |
| 25 23-38 07/15/20                                                                                                                                                                                     |                                                                                 |
| 1-1 Y 26 23-40 08/05/20                                                                                                                                                                               |                                                                                 |
| 1-2. × 27 23-41 8/05/20                                                                                                                                                                               |                                                                                 |
| 28 23-42 P8/20/20                                                                                                                                                                                     |                                                                                 |
| 29 23-43 18/21/2                                                                                                                                                                                      |                                                                                 |
| 30 23-45 D9/05/2<br>31 23-48 D9/08/2                                                                                                                                                                  |                                                                                 |
| 31 23-48 D9/08/2<br>32 23-49 D9/08/2                                                                                                                                                                  |                                                                                 |
| 33 23-50 09/18/2                                                                                                                                                                                      |                                                                                 |
| 34 23-52 11/07/2                                                                                                                                                                                      |                                                                                 |
| 35 23-53 09/23/2                                                                                                                                                                                      |                                                                                 |
| 36 23-55 09/30/2                                                                                                                                                                                      |                                                                                 |
| 37 23- <b>57</b> 10/13/2                                                                                                                                                                              |                                                                                 |
| 38 23-58                                                                                                                                                                                              |                                                                                 |
| 39 23-59                                                                                                                                                                                              |                                                                                 |
| 40 23-60 12/09/2                                                                                                                                                                                      |                                                                                 |
| 41 23-61 12/09/2                                                                                                                                                                                      |                                                                                 |
| 42 23-63 12/03/2                                                                                                                                                                                      | 2003                                                                            |
| 43 23-65 12/11/2                                                                                                                                                                                      | 2003                                                                            |
| 44 23-66 12/11/2                                                                                                                                                                                      | 2003                                                                            |
| 45 23-66 12/11/2                                                                                                                                                                                      | 2003                                                                            |
| 46 23-68 12/11/2                                                                                                                                                                                      | 2003                                                                            |
| 47 23F01 12/20/                                                                                                                                                                                       |                                                                                 |
| 48 23F02 08/12/                                                                                                                                                                                       |                                                                                 |
| 49 23 <b>S0</b> 1 01/17/                                                                                                                                                                              |                                                                                 |
| 50 23S02 02/14/<br>51 23S03 04/04/                                                                                                                                                                    |                                                                                 |
| 51 23S03 04/04/                                                                                                                                                                                       | 2003                                                                            |

**FPSC Conservation Audit** Request No. 2 Item No. 1