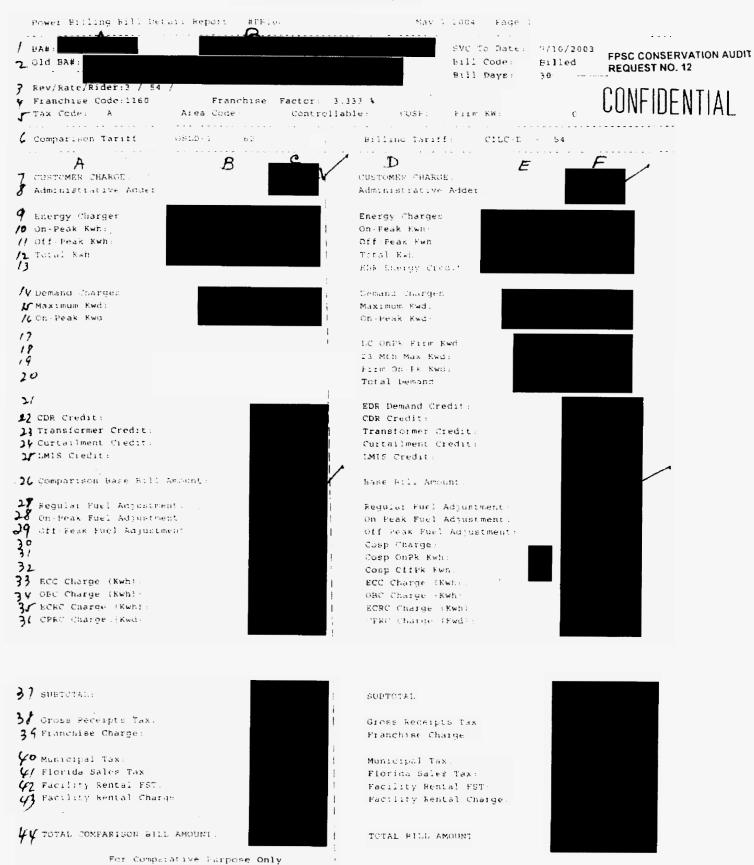

### CONFIDENTIAL

FPSC Conservation Audit Request No. 2 Item No. 1

| Doc     No.       1     23-02       2     23-03       3     23-04       4     23-05       5     23-06       6     23-08   Issue Dat  01/14/200  01/22/200  01/23/200  02/19/200  02/19/200  02/21/200 | 13<br>13<br>13<br>13<br>13<br>13<br>13<br>13<br>13<br>13<br>13<br>13<br>13<br>1 |
|-------------------------------------------------------------------------------------------------------------------------------------------------------------------------------------------------------|---------------------------------------------------------------------------------|
| 2 23-03<br>3 23-04<br>4 23-05<br>5 23-06<br>6 23-08                                                                                                                                                   | 03<br>03<br>03<br>03<br>03<br>03<br>03<br>03<br>03<br>03                        |
| 3 23-04 01/31/200<br>4 23-05 01/23/200<br>5 23-06 02/19/200<br>6 23-08 02/21/200                                                                                                                      | 03<br>03<br>03<br>03<br>03<br>03<br>03<br>03<br>03                              |
| 4 23-05<br>5 23-06<br>6 23-08<br>02/19/200                                                                                                                                                            | 03<br>03<br>03<br>03<br>03<br>03<br>03<br>03                                    |
| 5 23-06 02/19/200 02/21/200                                                                                                                                                                           | 03<br>03<br>03<br>03<br>03<br>03<br>03<br>03                                    |
| 6 23-08 D2/21/200                                                                                                                                                                                     | 03<br>03<br>03<br>03<br>03<br>03<br>03                                          |
|                                                                                                                                                                                                       | 03<br>03<br>03<br>03<br>03<br>03<br>03                                          |
| 7 77 47                                                                                                                                                                                               | 03<br>03<br>03<br>03<br>03<br>03                                                |
| 7 23-12 03/04/200<br>8 23-13 03/11/200                                                                                                                                                                | 03<br>03<br>03<br>03<br>03                                                      |
|                                                                                                                                                                                                       | 03<br>03<br>03<br>03                                                            |
|                                                                                                                                                                                                       | 03<br>03<br>03                                                                  |
|                                                                                                                                                                                                       | 03<br>03                                                                        |
| 11 23-17 04/04/200<br>12 23-19 04/10/200                                                                                                                                                              | 03                                                                              |
| 13 23-20 04/10/20                                                                                                                                                                                     |                                                                                 |
| 14 23-24 04/23/20                                                                                                                                                                                     | 0.3                                                                             |
| 15 23-26 04/22/20                                                                                                                                                                                     |                                                                                 |
| 16 23-27                                                                                                                                                                                              |                                                                                 |
| 17 23-28 04/23/20                                                                                                                                                                                     |                                                                                 |
| 18 23-30 04/29/20                                                                                                                                                                                     |                                                                                 |
| 19 23-31 05/16/20                                                                                                                                                                                     |                                                                                 |
| 20 23-32 03/15/20                                                                                                                                                                                     |                                                                                 |
| 21 23-33 06/09/20                                                                                                                                                                                     |                                                                                 |
| 22 23-34 06/04/20                                                                                                                                                                                     |                                                                                 |
| 23 23-35 06/19/20                                                                                                                                                                                     | 03                                                                              |
| 24 23-36 06/20/20                                                                                                                                                                                     | 003                                                                             |
| 25 23-38 07/15/20                                                                                                                                                                                     |                                                                                 |
| 1-1 Y 26 23-40 08/05/20                                                                                                                                                                               |                                                                                 |
| 1-2. × 27 23-41 8/05/20                                                                                                                                                                               |                                                                                 |
| 28 23-42 P8/20/20                                                                                                                                                                                     |                                                                                 |
| 29 23-43 18/21/2                                                                                                                                                                                      |                                                                                 |
| 30 23-45 D9/05/2<br>31 23-48 D9/08/2                                                                                                                                                                  |                                                                                 |
| 31 23-48 D9/08/2<br>32 23-49 D9/08/2                                                                                                                                                                  |                                                                                 |
| 33 23-50 09/18/2                                                                                                                                                                                      |                                                                                 |
| 34 23-52 11/07/2                                                                                                                                                                                      |                                                                                 |
| 35 23-53 09/23/2                                                                                                                                                                                      |                                                                                 |
| 36 23-55 09/30/2                                                                                                                                                                                      |                                                                                 |
| 37 23- <b>57</b> 10/13/2                                                                                                                                                                              |                                                                                 |
| 38 23-58                                                                                                                                                                                              |                                                                                 |
| 39 23-59                                                                                                                                                                                              |                                                                                 |
| 40 23-60 12/09/2                                                                                                                                                                                      |                                                                                 |
| 41 23-61 12/09/2                                                                                                                                                                                      |                                                                                 |
| 42 23-63 12/03/2                                                                                                                                                                                      | 2003                                                                            |
| 43 23-65 12/11/2                                                                                                                                                                                      | 2003                                                                            |
| 44 23-66 12/11/2                                                                                                                                                                                      | 2003                                                                            |
| 45 23-66 12/11/2                                                                                                                                                                                      | 2003                                                                            |
| 46 23-68 12/11/2                                                                                                                                                                                      | 2003                                                                            |
| 47 23F01 12/20/                                                                                                                                                                                       |                                                                                 |
| 48 23F02 08/12/                                                                                                                                                                                       |                                                                                 |
| 49 23 <b>S0</b> 1 01/17/                                                                                                                                                                              |                                                                                 |
| 50 23S02 02/14/<br>51 23S03 04/04/                                                                                                                                                                    |                                                                                 |
| 51 23S03 04/04/                                                                                                                                                                                       | 2003                                                                            |

**FPSC Conservation Audit** Request No. 2 Item No. 1