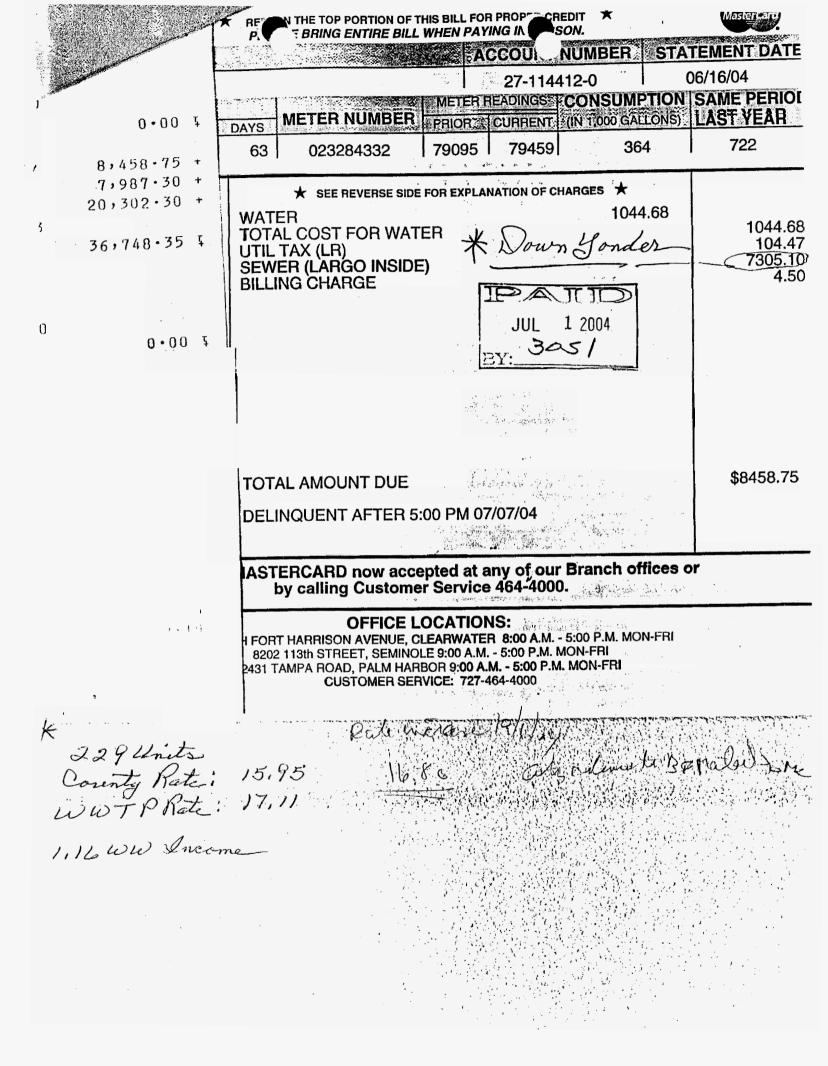

4 521 12/15/03 302 10/15/03 326 08/18/03 469 ñe/16/03 VERAGE USE FOR 11269 HIS PERIOD IS ALLONS PER DAY. Our average residential account uses 108 gallons per day per person) \$7987.30 NEXT METER READING TOTAL AMOUNT DUE ON OR ABOUT DELINQUENT AFTER 5:00 PM 07/07/04 08/14/04 DEPOSIT ON ACCOUNT VISA and MASTERCARD now accepted at any of our Branch offices or .00 自动等于自然的意义。 by calling Customer Service 464-4000. OFFICE LOCATIONS: 14 SOUTH FORT HARRISON AVENUE, CLEARWATER 8:00 A.M. - 5:00 P.M. MON-FRI 8202 113th STREET, SEMINOLE 9:00 A.M. - 5:00 P.M. MON-FRI 2431 TAMPA ROAD, PALM HARBOR 9:00 A.M. - 5:00 P.M. MON-FRI CUSTOMER SERVICE: 727-464-4000 149 Units inty Rater ; 19,95 21.28 1,33 WW Income Twin Palmo' Rate is higher us they are not in Dranty, Largo. SC allows more revenue tramthem also.







Used and Useful Calculations Water Distribution and Wastewater Collection Systems

Company: Work Docket No.: Test Year Ended: 2007 Florida Public Service Commission

Schedule F-7 Page 1 of Preparer: C

Explanation: Provide all calculations, analyses and governmental requirements used to determine the used and useful percentages for the water distribution and wastewater collection systems for the historical and the projected test year (if applicable). The capacity should be in terms of ability to serve a designated number of connections. It should then be related to actual connected density for historical year calculations. Explain all assumptions for projected calculations. If the distribution and collection systems are entirely contributed or built-out, this schedule is not required