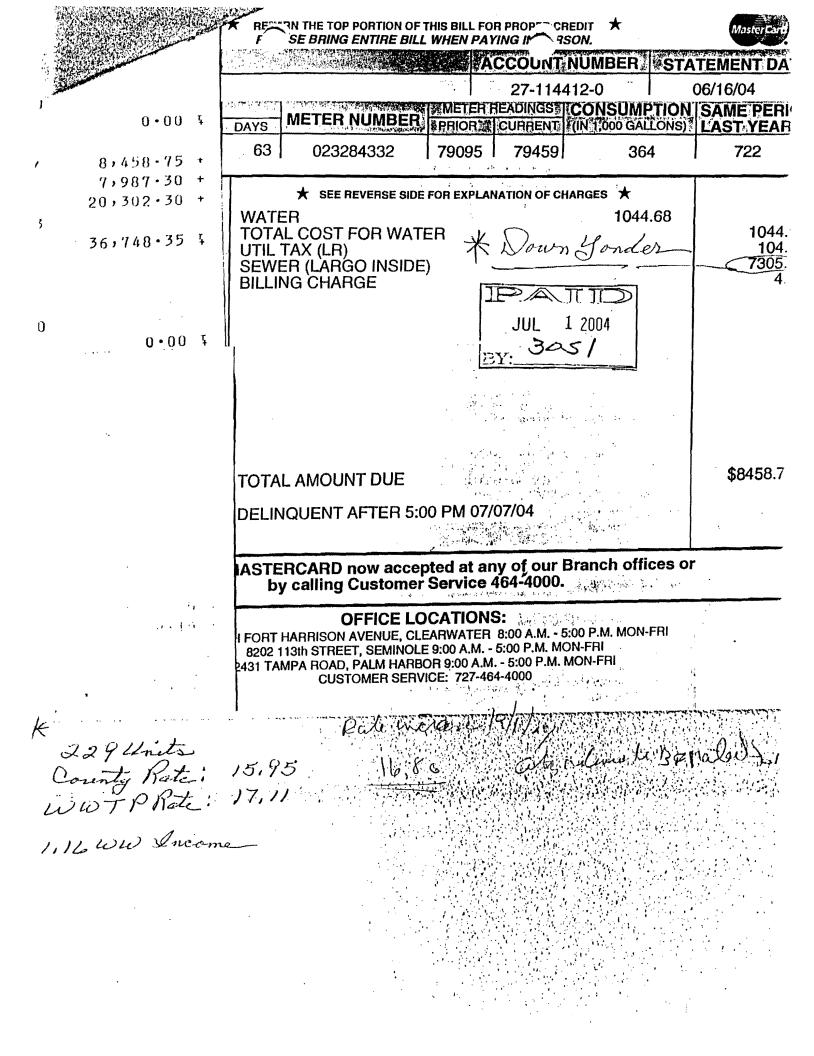

| Units.              | Customer   | PSL Rate | Laryo Pate |
|---------------------|------------|----------|------------|
| 1494                | Twin Palms | 21.28    | 19.95      |
| 1.5                 | own Yorder | 17,11    | 15,95      |
| 489 <sup>H</sup> Ra | inch Mile  | (7,1)    | 15.95      |