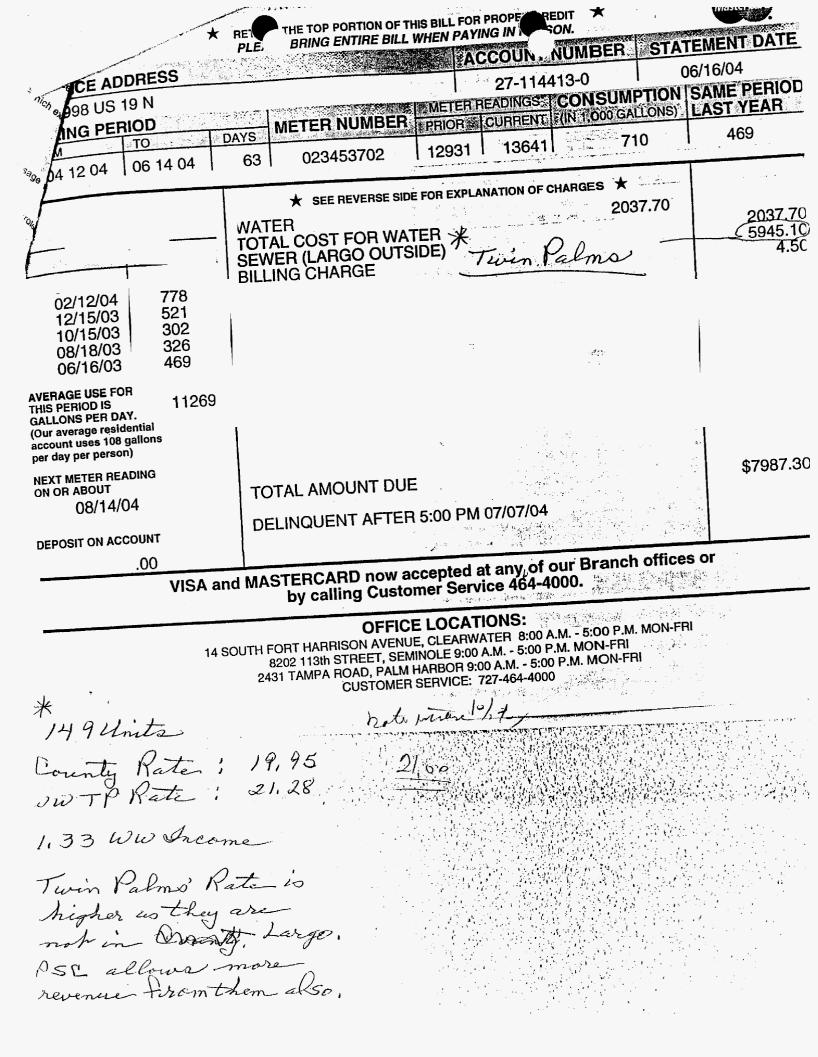

| Units.              | Customer   | PSL Rate | Laryo Pate |
|---------------------|------------|----------|------------|
| 1494                | Twin Palms | 21.28    | 19.95      |
| 1.5                 | own Yorder | 17,11    | 15,95      |
| 489 <sup>H</sup> Ra | inch Mile  | (7,1)    | 15.95      |

as per current tarri /

Schedule of Water and Sewer Advances For Construction Annual Balances Subsequent to Last Established Rate Base

Company: WWTP Docket No.: Test Year Ended: Lusy

| Florida | Public | Service | Commission |
|---------|--------|---------|------------|
|         |        |         |            |