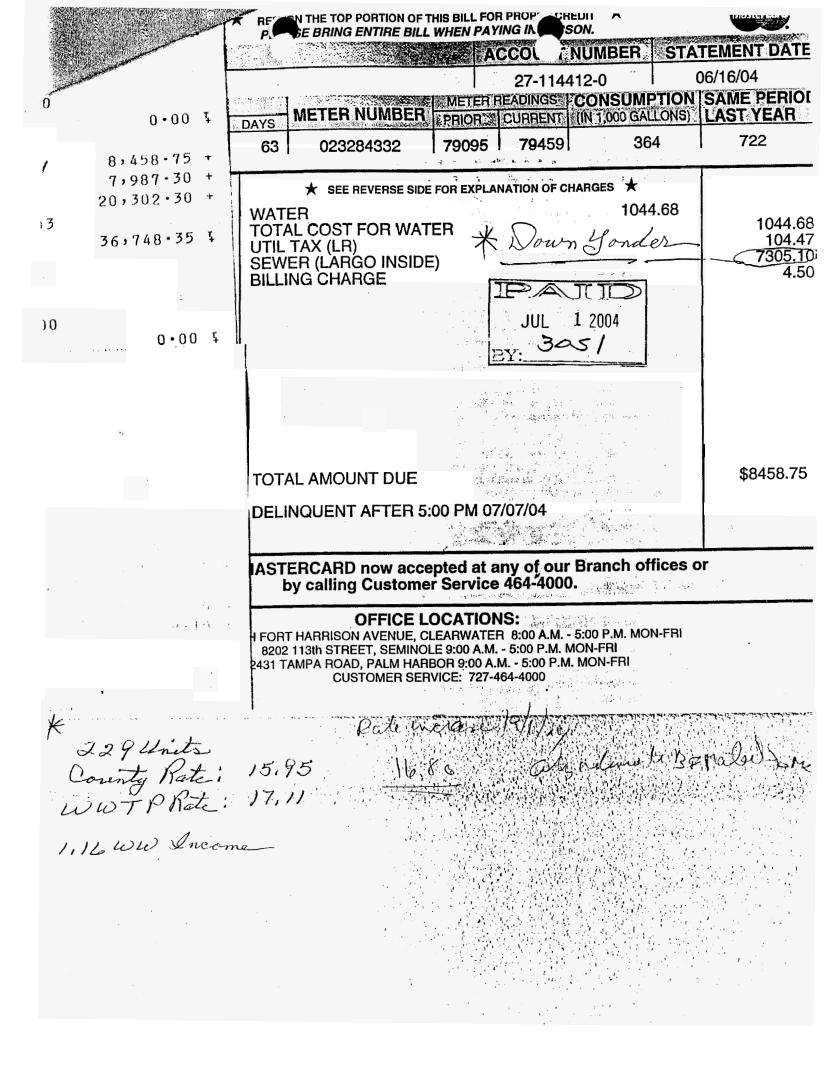

| Units.              | Customer   | PSL Rate | Laryo Pate |
|---------------------|------------|----------|------------|
| 1494                | Twin Palms | 21.28    | 19.95      |
| 1.5                 | own Yorder | 17,11    | 15,95      |
| 489 <sup>H</sup> Ra | inch Mile  | (7,1)    | 15.95      |

as per current tarri /

Schedule of Water and Sewer Advances For Construction Annual Balances Subsequent to Last Established Rate Base

Company: WWTP Docket No.: Test Year Ended: Lusy

| Florida | Public | Service | Commission |
|---------|--------|---------|------------|
|         |        |         |            |