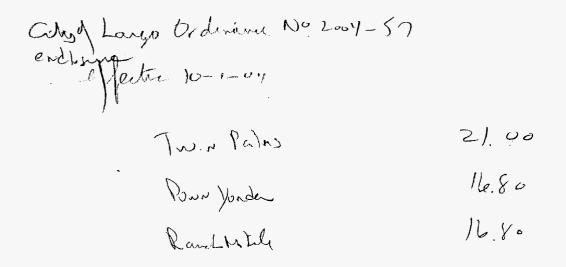

| Units.              | Customer   | PSL Rate | Laryo Pate |
|---------------------|------------|----------|------------|
| 1494                | Twin Palms | 21.28    | 19.95      |
| 1.5                 | own Yorder | 17,11    | 15,95      |
| 489 <sup>H</sup> Ra | inch Mile  | (7,1)    | 15.95      |